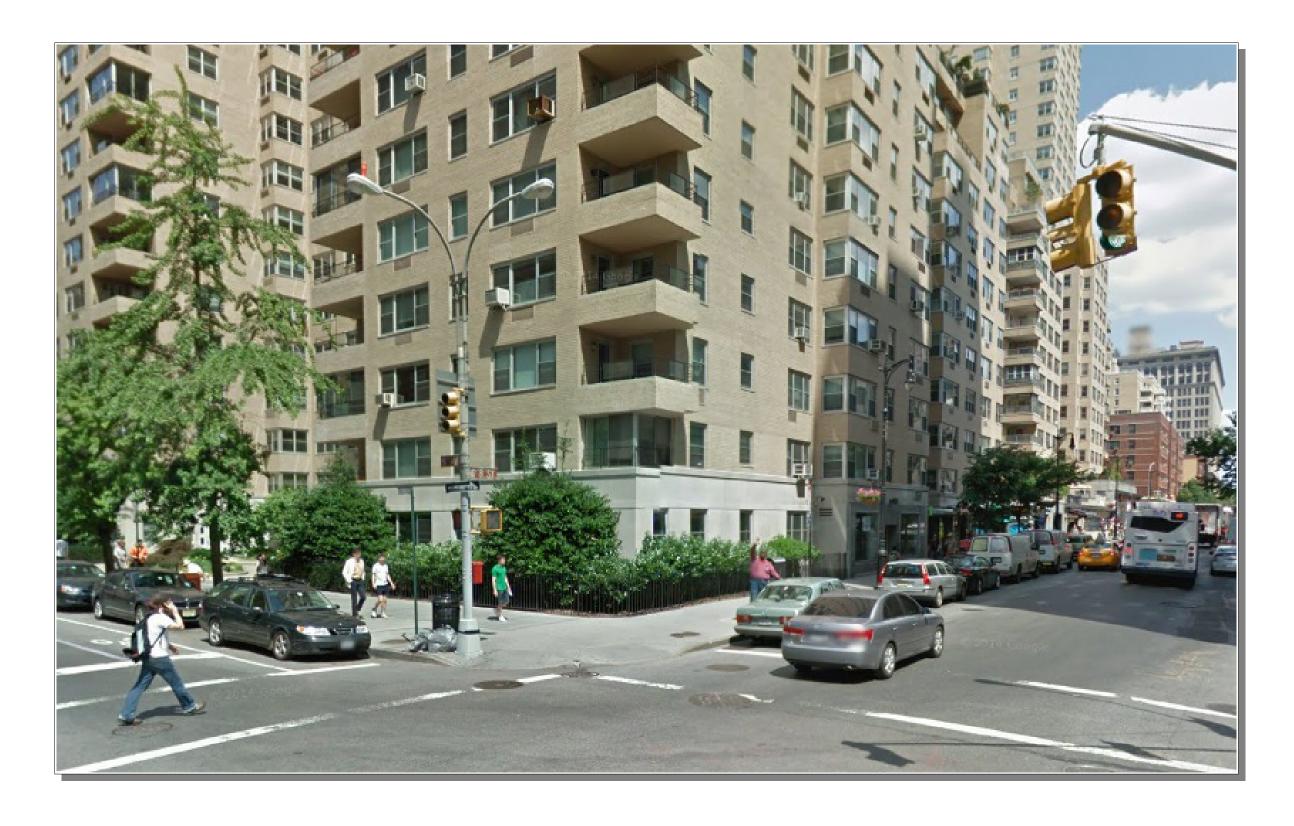

## THE BREVOORT- 11 FIFTH AVE: RENOVATION OF 8TH STREET COMMERCIAL FACADE



#### THE RENOVATION WILL INCLUDE:

- 1. ADDITION OF NEW SECURITY CAMERAS
- 2. NEW SIGNAGE FOR ALL STORES
- 3. ADD NEW GRANITE PIERS AT STORE 3-11 E. 8TH ST.
- 4. CLEANING OF EXISTING LIMESTONE PANELS
- 5. NEW STOREFRONT WINDOWS & DOORS

## **PROPERTY PROFILE:**

BIN# 1009222 LOT# 1 BLOCK# 566 COMMUNITY BOARD# 102 YEAR BUILT: 1955



#### **EXISTING 8TH STREET PHOTO – GARAGE & NEIGHBORING STORES:**



NNTH STREET

200.00'

NNTH STREET

200.00'

NNTH STREET

200.00'

NOT UNK

107 UNK

#### **VIEW FROM INTERSECTION OF E. 8TH STREET & 5TH AVE**



## SCOPE OF WORK #1 -

## **ADDITION OF NEW SECURITY CAMERAS**



## SCOPE OF WORK #2 -

## NEW SIGNAGE FOR ALL STORES



NEW CONTINUOUS UNIFORM SIGNAGE FOR ALL STORES (UNIFORM SIGN SIZE, & BACKGROUND COLOR) TYP.

## SCOPE OF WORK #3 -

## **LOCATIONS RECEIVING NEW GRANITE**



<u>University Place</u> >

EXTG. GRAY GRANITE PLINTH TO REMAIN EXPOSED

NEW GRANITE PANELS TO MATCH SURROUNDING EXISTING BUILDING GRAY GRANITE PLINTH TYP.

## SCOPE OF WORK #4 -

## EXISTING LIMESTONE TO BE CLEANED



## SCOPE OF WORK #5 -

#### **NEW STOREFRONT**



< Fifth Avenue

NEW ANODIZED ALUMINUM STOREFRONT

University Place

EXISTING ANODIZED ALUMINUM DECORATIVE CURVED FREEZE TRIM TO BE CLEANED, OR REPLACED WITH NEW TO MATCH.

#### **EXISTING ELEVATION-**



#### PROPOSED ELEVATION-





42'-0/2"

AREA OF