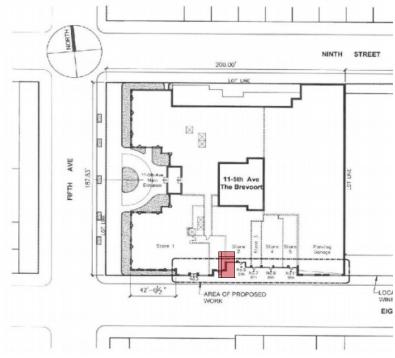

#### **EXISTING 8TH STREET PHOTO – GARAGE & NEIGHBORING STORES:**

NNTH STREET

200.00'

NNTH STREET

200.00'

NNTH STREET

200.00'

NOT UNK

#### PROPOSED ELEVATION-

42'-0/2"

AREA OF PROPOSED

LOCA

EIG