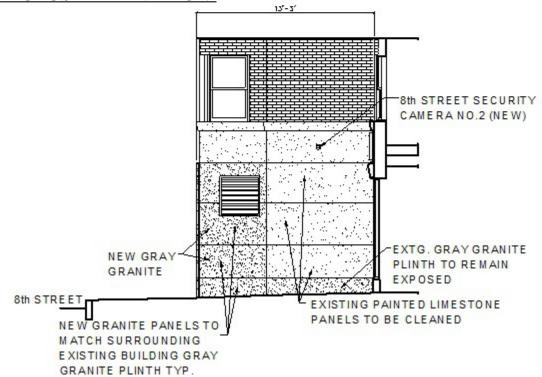

## **ADDITION OF NEW SECURITY CAMERAS**

## **LOCATIONS RECEIVING NEW GRANITE**

<u>University Place</u> >

EXTG. GRAY GRANITE PLINTH TO REMAIN EXPOSED

NEW GRANITE PANELS TO MATCH SURROUNDING EXISTING BUILDING GRAY GRANITE PLINTH TYP.