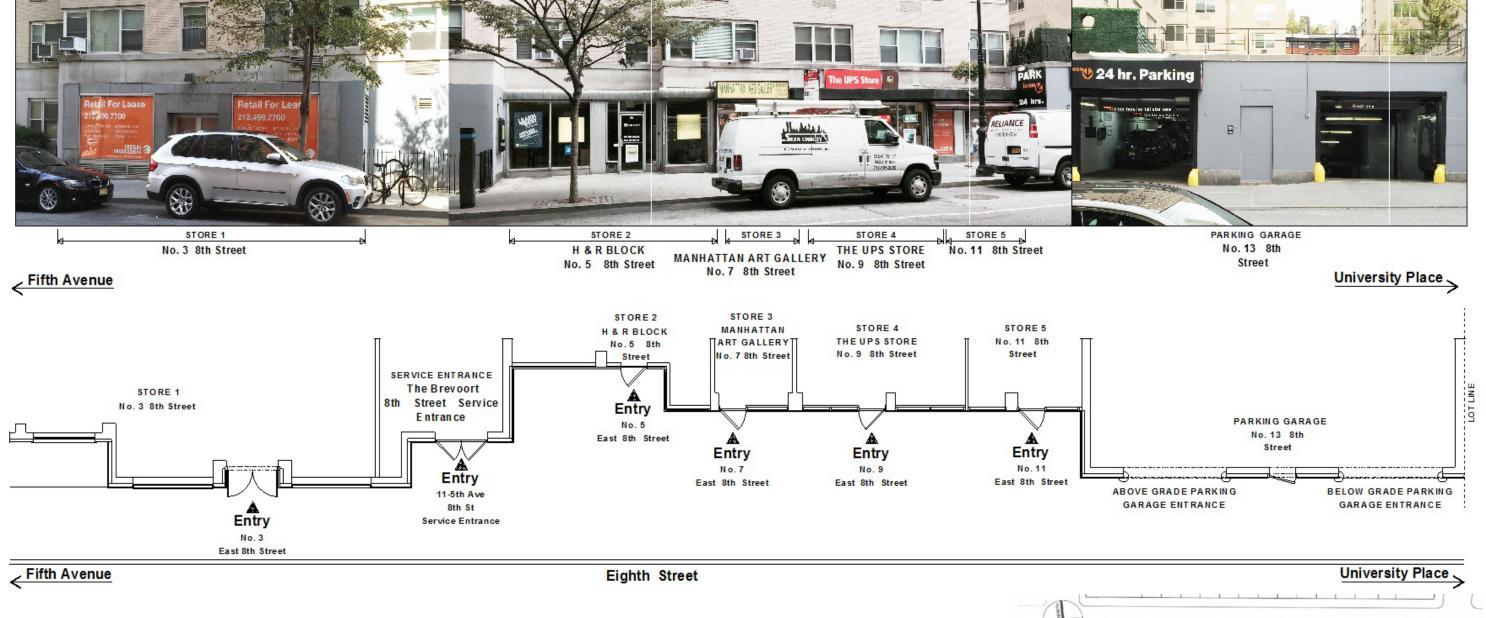

#### **EXISTING 8TH STREET PHOTO – GARAGE & NEIGHBORING STORES:**

NNTH STREET

200.00'

NNTH STREET

200.00'

NNTH STREET

200.00'

NOT UNK