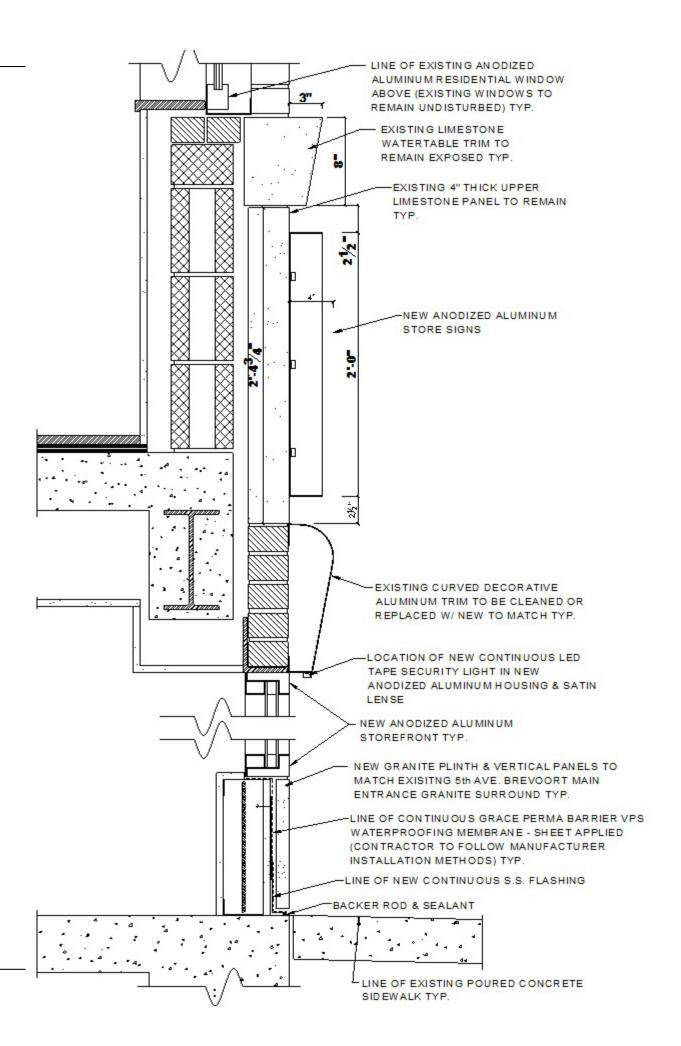

#### **SECTION DETAILS AT STOREFRONT & NEW SIGNAGE-**

#### EXISTING MASONRY BACK-UP WALL BEYOND LINE OF EXISTING WALL SECTION DETAIL-FINISHED INTERIOR FLOOR (@ FIRST FLOOR) EXISTING 4" THICK UPPER LIMESTONE PANEL TO REMAIN EXPOSED TYP. NEW REGLET CUT INTO EXISTING LIMESTONE SEALANT TNEW CONTINUOUS S.S. FLASHING /BACKER ROD & SEALANT -LINE OF EXISTING NEW S.S. DECORATIVE SQUARE EDGE WINDOW ABOVE TYP. PERIMETER TRIM MECHANICALLY FASTENED TO EXISTING WALL BEYOND CONTINUOUS KERF CUT INTO TOP & EXISTING LIMESTONE WATERTABLE BOTTOM OF NEW STONE VENEER TYP. TRIM TO REMAIN EXPOSED TYP. LINE OF EXISTING LINE OF VENEER ANCHOR MECHANICALLY FINISHED INTERIOR FASTENED TO EXISTING WALL BEYOND TYP. EXISTING LIMESTONE UPPER FLOOR (@ FIRST FLOOR) VENEER PANEL TO BE CLEANED, NEW 11/4" STONE VENEER PANEL & REM AIN EXPOSED TYP. LINE OF CONTINUOUS GRACE PERMA BARRIER VPS WATERPROOFING MEMBRANE - SHEET APPLIED (CONTRACTOR TO FOLLOW MANUFACTURER INSTALLATION METHODS) TYP. -NEW 1½" STONE VENEER PANEL TNEW 11/4" GRANITE VENEER PANEL CONTINUOUS KERF CUT INTO TOP & BOTTOM OF NEW STONE VENEER TYP. EXISTING LIMESTONE VENEER PANEL REM AIN TYP. LINE OF S.S. SPLIT TAIL VENEER ANCHOR MECHANICALLY NEW 14" GRANITE VENEER PANEL FASTENED TO EXISTING WALL BEYOND TYP. CONTINUOUS KERF CUT INTO TOP & BOTTOM EXISTING LIMESTONE VENEER OF NEW STONE VENEER TYP. PANEL REMAIN TYP. LINE OF CONTINUOUS GRACE PERMA BARRIER VPS WATERPROOFING MEMBRANE - SHEET TEXISTING MASONRY BACK-UP APPLIED (CONTRACTOR TO FOLLOW WALL BEYOND MANUFACTURER INSTALLATION METHODS) TYP. NEW 11/4" STONE VENEER PANEL -EXISTING LIMESTONE VENEER EXISTING 11/4" GRANITE PLINTH PANEL REMAIN TYP. EXISTING MASONRY BACK-UP NEW 11/4" GRANITE VENEER PANEL WALL BEYOND LINE OF VENEER ANCHOR MECHANICALLY FASTENED TO EXISTING WALL BEYOND TYP. TLINE OF EXISTING FINISHED PUBLIC SIDEW LINE OF EXISTING CONTINUOUS KERF CUT INTO / • / : - : - · · · · · · · · · LINE OF EXISTING FINISHED INTERIOR TOP & BOTTOM OF NEW FINISHED INTERIOR FLOOR (@ GRADE) STONE VENEER TYP. FLOOR (@ GRADE) LOCATION OF EXISTING CONCRETE FOUNDATION WALL LOCATION OF EXISTING CONCRETE FOUNDATION WALL LINE OF FINISHED

EXISTING PUBLIC SIDWALK