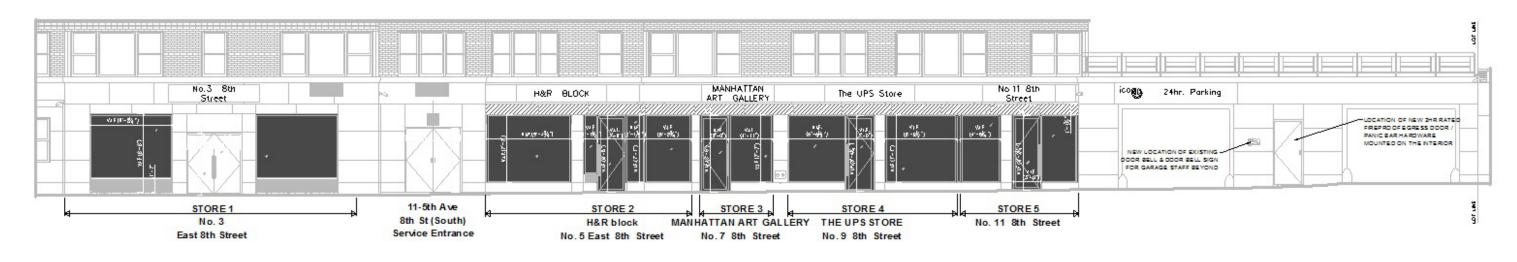

## THE BREVOORT- 11 FIFTH AVE: RENOVATION OF 8TH STREET COMMERCIAL FACADE

#### THE RENOVATION WILL INCLUDE:

- 1. ADDITION OF NEW SECURITY CAMERAS
- 2. NEW SIGNAGE FOR ALL STORES
- 3. ADD NEW GRANITE PIERS AT STORE 3-11 E. 8TH ST.
- 4. CLEANING OF EXISTING LIMESTONE PANELS
- 5. NEW STOREFRONT WINDOWS & DOORS

## **PROPERTY PROFILE:**

BIN# 1009222 LOT# 1 BLOCK# 566 COMMUNITY BOARD# 102 YEAR BUILT: 1955