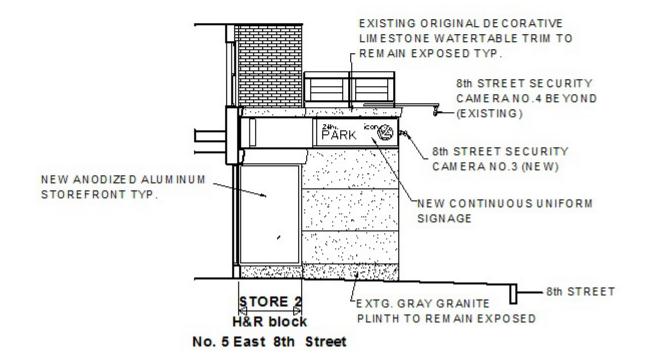

## NEW SIGNAGE FOR ALL STORES

NEW CONTINUOUS UNIFORM SIGNAGE FOR ALL STORES (UNIFORM SIGN SIZE, & BACKGROUND COLOR) TYP.

#### **NEW STOREFRONT**

< Fifth Avenue

NEW ANODIZED ALUMINUM STOREFRONT

University Place

EXISTING ANODIZED ALUMINUM DECORATIVE CURVED FREEZE TRIM TO BE CLEANED, OR REPLACED WITH NEW TO MATCH.