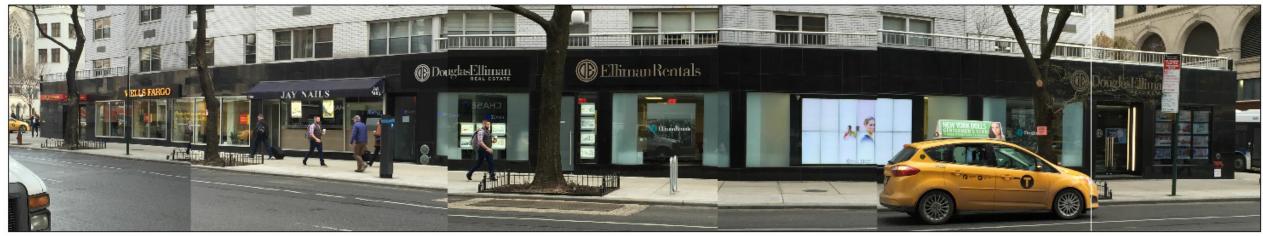

## 70 EAST 10TH ST – STEWART HOUSE

**CORNER OF 10TH ST & BROADWAY** 

CORNER OF 9TH ST & BROADWAY

BROADWAY BETWEEN 9TH & 10TH STREET