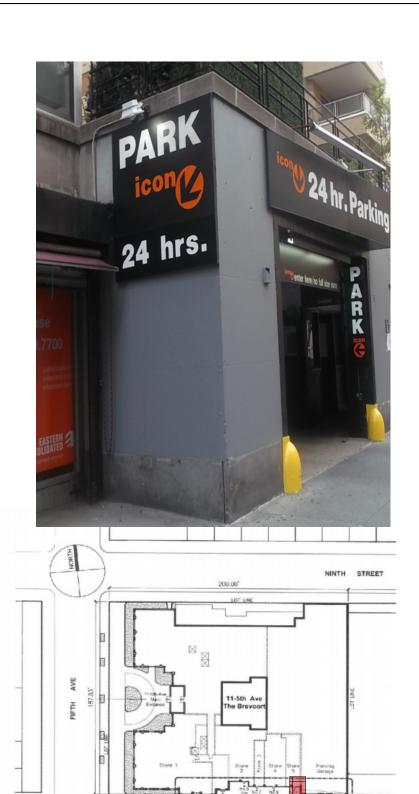

#### **EXISTING 8TH STREET PHOTO – GARAGE & NEIGHBORING STORES:**

NNTH STREET

200.00'

NNTH STREET

200.00'

NNTH STREET

200.00'

NOT UNK

#### **VIEW FROM INTERSECTION OF E. 8TH STREET & 5TH AVE**