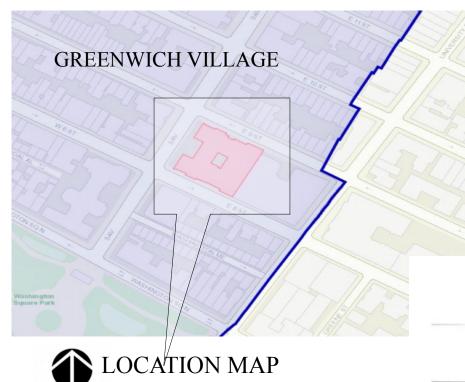

## THE BREVOORT- 11 FIFTH AVE: RENOVATION OF 8TH STREET COMMERCIAL FACADE

## **PROPERTY PROFILE:**

BIN# 1009222 LOT# 1 BLOCK# 566 COMMUNITY BOARD# 102 YEAR BUILT: 1955