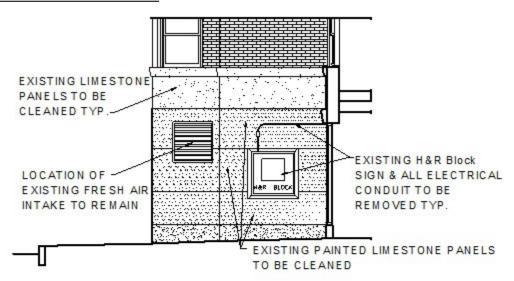

ES



NEW CONTINUOUS UNIFORM SIGNAGE FOR ALL STORES (UNIFORM SIGN SIZE, & BACKGROUND COLOR) TYP.

## SCOPE OF WORK #3 -

## **LOCATIONS RECEIVING NEW GRANITE**



<u>University Place</u> >

EXTG. GRAY GRANITE PLINTH TO REMAIN EXPOSED

NEW GRANITE PANELS TO MATCH SURROUNDING EXISTING BUILDING GRAY GRANITE PLINTH TYP.

## SCOPE OF WORK #4 -

## EXISTING LIMESTONE TO BE CLEANED



## SCOPE OF WORK #5 -

#### **NEW STOREFRONT**



< Fifth Avenue

NEW ANODIZED ALUMINUM STOREFRONT

University Place

EXISTING ANODIZED ALUMINUM DECORATIVE CURVED FREEZE TRIM TO BE CLEANED, OR REPLACED WITH NEW TO MATCH.

#### **EXISTING ELEVATION-**



#### PROPOSED ELEVATION-





42'-0/2"

AREA OF PROPOSED

LOCA

EIG

#### **EXISTING ELEVATION-**



#### **PROPOSED ELEVATION-**





#### **EXISTING ELEVATION-**



#### PROPOSED ELEVATION-







#### **SECTION DETAILS AT STOREFRONT & NEW SIGNAGE-**





#### EXISTING MASONRY BACK-UP WALL BEYOND LINE OF EXISTING WALL SECTION DETAIL-FINISHED INTERIOR FLOOR (@ FIRST FLOOR) EXISTING 4" THICK UPPER LIMESTONE PANEL TO REMAIN EXPOSED TYP. NEW REGLET CUT INTO EXISTING LIMESTONE SEALANT TNEW CONTINUOUS S.S. FLASHING /BACKER ROD & SEALANT -LINE OF EXISTING NEW S.S. DECORATIVE SQUARE EDGE WINDOW ABOVE TYP. PERIMETER TRIM MECHANICALLY FASTENED TO EXISTING WALL BEYOND CONTINUOUS KERF CUT INTO TOP & EXISTING LIMESTONE WATERTABLE BOTTOM OF NEW STONE VENEER TYP. TRIM TO REMAIN EXPOSED TYP. LINE OF EXISTING LINE OF VENEER ANCHOR MECHANICALLY FINISHED INTERIOR FASTENED TO EXISTING WALL BEYOND TYP. EXISTING LIMESTONE UPPER FLOOR (@ FIRST FLOOR) VENEER PANEL TO BE CL