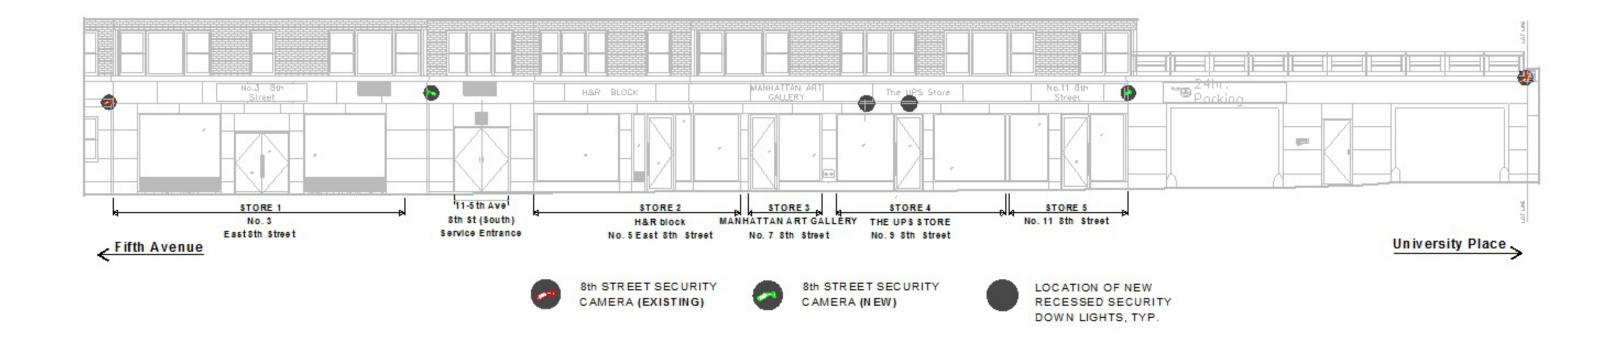

## THE BREVOORT- 11 FIFTH AVE: RENOVATION OF 8TH STREET COMMERCIAL FACADE



#### THE RENOVATION WILL INCLUDE:

- 1. ADDITION OF NEW SECURITY CAMERAS
- 2. NEW SIGNAGE FOR ALL STORES
- 3. ADD NEW GRANITE PIERS AT STORE 3-11 E. 8TH ST.
- 4. CLEANING OF EXISTING LIMESTONE PANELS
- 5. NEW STOREFRONT WINDOWS & DOORS

## **PROPERTY PROFILE:**

BIN# 1009222 LOT# 1 BLOCK# 566 COMMUNITY BOARD# 102 YEAR BUILT: 1955



#### **EXISTING 8TH STREET PHOTO – GARAGE & NEIGHBORING STORES:**



NNTH STREET

200.00'

NNTH STREET

200.00'

NNTH STREET

200.00'

NOT UNK

107 UNK

#### **VIEW FROM INTERSECTION OF E. 8TH STREET & 5TH AVE**



## SCOPE OF WORK #1 -

## **ADDITION OF NEW SECURITY CAMERAS**



## SCOPE OF WORK #2 -

## NEW SIGNAGE FOR ALL STORES



NEW CONTINUOUS UNIFORM SIGNAGE FOR ALL STORES (UNIFORM SIGN SIZE, & BACKGROUND COLOR) TYP.

## SCOPE OF WORK #3 -

## **LOCATIONS RECEIVING NEW GRANITE**



<u>University Place</u> >

EXTG. GRAY GRANITE PLINTH TO REMAIN EXPOSED

NEW GRANITE PANELS TO MATCH SURROUNDING EXISTING BUILDING GRAY GRANITE PLINTH TYP.

## SCOPE OF WORK #4 -

## EXISTING LIMESTONE TO BE CLEANED



## SCOPE OF WORK #5 -

#### **NEW STOREFRONT**



< Fifth Avenue

NEW ANODIZED ALUMINUM STOREFRONT

University Place

EXISTING ANODIZED ALUMINUM DECORATIVE CURVED FREEZE TRIM TO BE CLEANED, OR REPLACED WITH NEW TO MATCH.

#### **EXISTING ELEVATION-**



#### PROPOSED ELEVATION-





42'-0/2"

AREA OF PROPOSED

LOCA

EIG

#### **EXISTING ELEVATION-**



#### **PROPO