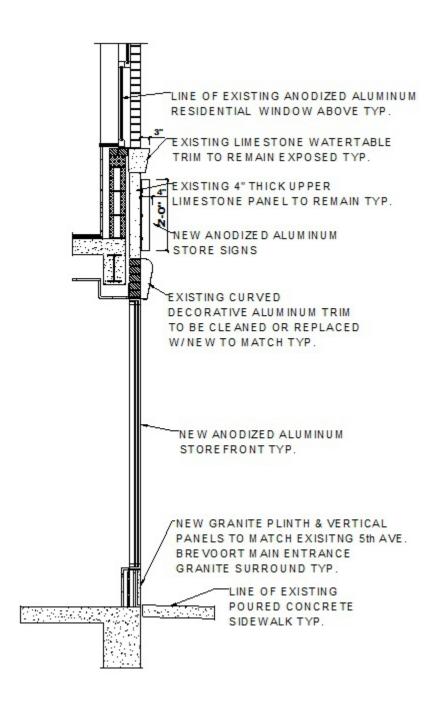

#### **NEW STOREFRONT**

< Fifth Avenue

NEW ANODIZED ALUMINUM STOREFRONT

University Place

EXISTING ANODIZED ALUMINUM DECORATIVE CURVED FREEZE TRIM TO BE CLEANED, OR REPLACED WITH NEW TO MATCH.

#### **SECTION DETAILS AT STOREFRONT & NEW SIGNAGE-**

#### EXISTING MASONRY BACK-UP WALL BEYOND LINE OF EXISTING WALL SECTION DETAIL-FINISHED INTERIOR FLOOR (@ FIRST FLOOR) EXISTING 4" THICK UPPER LIMESTONE PANEL TO REMAIN EXPOSED TYP. NEW REGLET CUT INTO EXISTING LIMESTONE SEALANT TNEW CONTINUOUS S.S. FLASHING /BACKER ROD & SEALANT -LINE OF EXISTING NEW S.S. DECORATIVE SQUARE EDGE WINDOW ABOVE TYP. PERIMETER TRIM MECHANICALLY FASTENED TO EXISTING WALL BEYOND CONTINUOUS KERF CUT INTO TOP & EXISTING LIMESTONE WATERTABLE BOTTOM OF NEW STONE VENEER TYP. TRIM TO REMAIN EXPOSED TYP. LINE OF EXISTING LINE OF VENEER ANCHOR MECHANICALLY FINISHED INTERIOR FASTENED TO EXISTING WALL BEYOND TYP. EXISTING LIMESTONE UPPER FLOOR (@ FIRST FLOOR) VENEER PANEL TO BE CLEANED, NEW 11/4" STONE VENEER PANEL & REM AIN EXPOSED TYP. LINE OF CONTINUOUS GRACE PERMA BARRIER VPS WATERPROOFING MEMBRANE - SHEET APPLIED (CONTRACTOR TO FOLLOW MANUFACTURER INSTALLATION METHODS) TYP. -NEW 1½" STONE VENEER PANEL TNEW 11/4" GRANITE VENEER PANEL CONTINUOUS KERF CUT INTO TOP & BOTTOM OF NEW STONE VENEER TYP. EXISTING LIMESTONE VENEER PANEL REM AIN TYP. LINE OF S.S. SPLIT TAIL VENEER ANCHOR MECHANICALLY NEW 14" GRANITE VENEER PANEL FASTENED TO EXISTING WALL BEYOND TYP. CONTINUOUS KERF CUT INTO TOP & BOTTOM EXISTING LIMESTONE VENEER OF NEW STONE VENEER TYP. PANEL REMAIN TYP. LINE OF CONTINUOUS GRACE PERMA BARRIER VPS WATERPROOFING MEMBRANE - SHEET TEXISTING MASONRY BACK-UP APPLIED (CONTRACTOR TO FOLLOW WALL BEYOND MANUFACTURER INSTALLATION METHODS) TYP. NEW 11/4" STONE VENEER PANEL -EXISTING LIMESTONE VENEER EXISTING 11/4" GRANITE PLINTH PANEL REMAIN TYP. EXISTING MASONRY BACK-UP NEW 11/4" GRANITE VENEER PANEL WALL BEYOND LINE OF VENEER ANCHOR MECHANICALLY FASTENED TO EXISTING WALL BEYOND TYP. TLINE OF EXISTING FINISHED PUBLIC SIDEW LINE OF EXISTING CONTINUOUS KERF CUT INTO / • / : - : - · · · · · · · · · LINE OF EXISTING FINISHED INTERIOR TOP & BOTTOM OF NEW FINISHED INTERIOR FLOOR (@ GRADE) STONE VENEER TYP. FLOOR (@ GRADE) LOCATION OF EXISTING CONCRETE FOUNDATION WALL LOCATION OF EXISTING CONCRETE FOUNDATION WALL LINE OF FINISHED