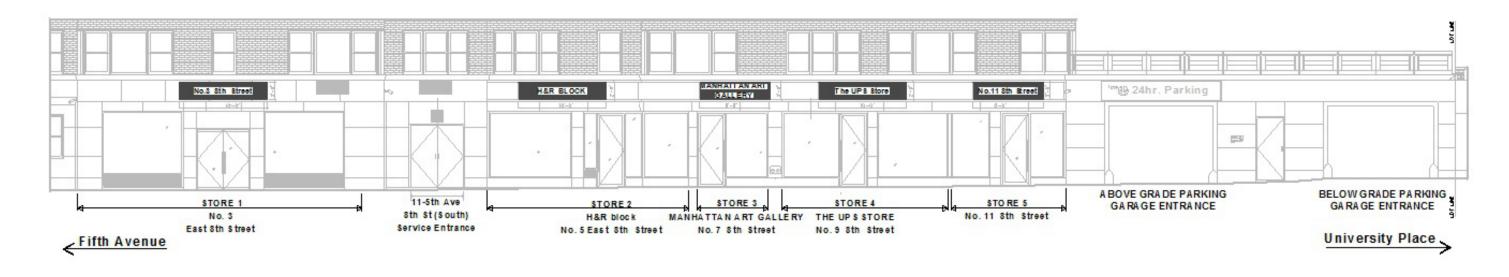

#### **EXISTING ELEVATION-**

#### PROPOSED ELEVATION-

42'-0/2"

AREA OF PROPOSED

LOCA

EIG

#### **PROPOSED ELEVATION-**

#### PROPOSED ELEVATION-