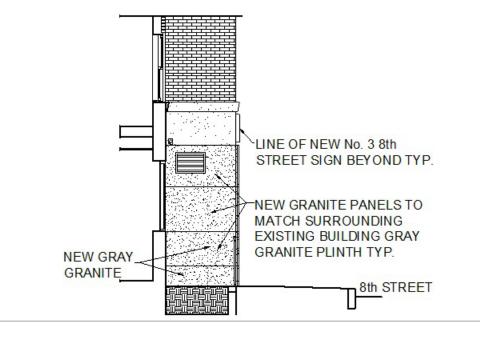

## SCOPE OF WORK #3 -

## **LOCATIONS RECEIVING NEW GRANITE**

<u>University Place</u> >

EXTG. GRAY GRANITE PLINTH TO REMAIN EXPOSED

NEW GRANITE PANELS TO MATCH SURROUNDING EXISTING BUILDING GRAY GRANITE PLINTH TYP.