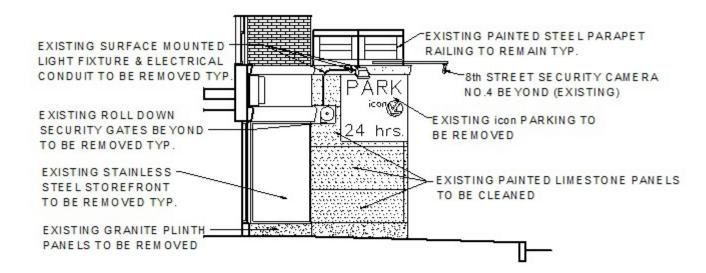

## **ADDITION OF NEW SECURITY CAMERAS**

## NEW SIGNAGE FOR ALL STORES

NEW CONTINUOUS UNIFORM SIGNAGE FOR ALL STORES (UNIFORM SIGN SIZE, & BACKGROUND COLOR) TYP.

## EXISTING LIMESTONE TO BE CLEANED