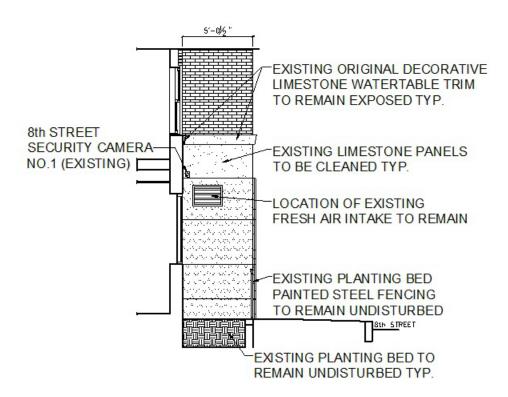

TY CAMERAS**



## SCOPE OF WORK #2 -

## NEW SIGNAGE FOR ALL STORES



NEW CONTINUOUS UNIFORM SIGNAGE FOR ALL STORES (UNIFORM SIGN SIZE, & BACKGROUND COLOR) TYP.

## SCOPE OF WORK #3 -

## **LOCATIONS RECEIVING NEW GRANITE**



<u>University Place</u> >

EXTG. GRAY GRANITE PLINTH TO REMAIN EXPOSED

NEW GRANITE PANELS TO MATCH SURROUNDING EXISTING BUILDING GRAY GRANITE PLINTH TYP.

## SCOPE OF WORK #4 -

## EXISTING LIMESTONE TO BE CLEANED



## SCOPE OF WORK #5 -

#### **NEW STOREFRONT**



< Fifth Avenue

NEW ANODIZED ALUMINUM STOREFRONT

University Place

EXISTING ANODIZED ALUMINUM DECORATIVE CURVED FREEZE TRIM TO BE CLEANED, OR REPLACED WITH NEW TO MATCH.

#### **EXISTING ELEVATION-**



#### PROPOSED ELEVATION-





42'-0/2"

AREA OF PROPOSED

LOCA

EIG

#### **EXISTING ELEVATION-**



#### **PROPOSED ELEVATION-**





#### **EXISTING ELEVATION-**



#### PROPOSED ELEVATION-







#### **SECTION DETAILS AT STOREFRONT & NEW SIGNAGE-**





#### EXISTING MASONRY BACK-UP WALL BEYOND LINE OF EXISTING WALL SECTION DETAIL-FINISHED INTERIOR FLOOR (@ FIRST FLOOR) EXISTING 4" THICK UPPER LIMESTONE PANEL TO REMAIN EXPOSED TYP. NEW REGLET CUT INTO EXISTING LIMESTONE SEALANT TNEW CONTINUOUS S.S. FLASHING /BACKER ROD & SEALANT -LINE OF EXISTING NEW S.S. DECORATIVE SQUARE EDGE WINDOW ABOVE TYP. PERIMETER TRIM MECHANICALLY FASTENED TO EXISTING WALL BEYOND CONTINUOUS KERF CUT INTO TOP & EXISTING LIMESTONE WATERTABLE BOTTOM OF NEW STONE VENEER TYP. TRIM TO REMAIN EXPOSED TYP. LINE OF EXISTING LINE OF VENEER ANCHOR MECHANICALLY FINISHED INTERIOR FASTENED TO EXISTING WALL BEYOND TYP. EX