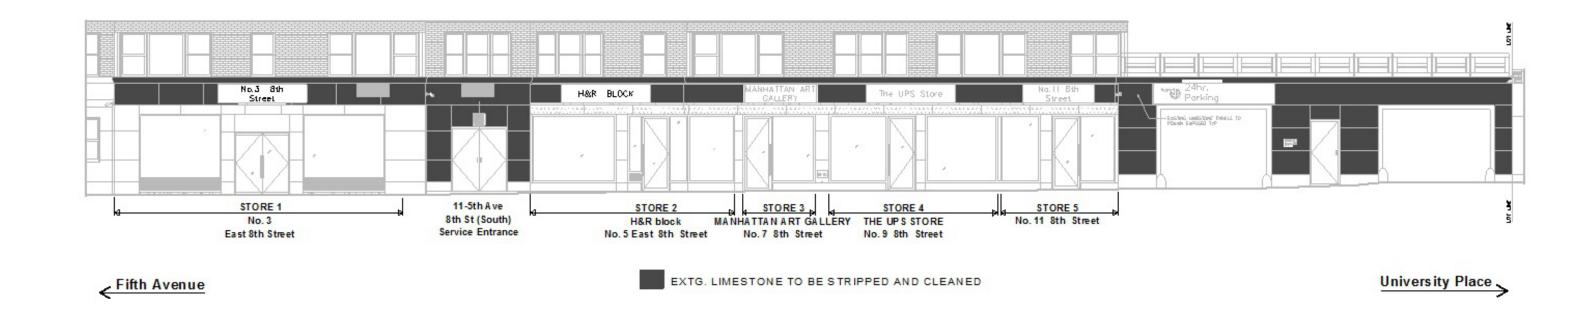

PERTY PROFILE:**

BIN# 1009222 LOT# 1 BLOCK# 566 COMMUNITY BOARD# 102 YEAR BUILT: 1955



#### **EXISTING 8TH STREET PHOTO – GARAGE & NEIGHBORING STORES:**



NNTH STREET

200.00'

NNTH STREET

200.00'

NNTH STREET

200.00'

NOT UNK

107 UNK

#### **VIEW FROM INTERSECTION OF E. 8TH STREET & 5TH AVE**



## SCOPE OF WORK #1 -

## **ADDITION OF NEW SECURITY CAMERAS**



## SCOPE OF WORK #2 -

## NEW SIGNAGE FOR ALL STORES



NEW CONTINUOUS UNIFORM SIGNAGE FOR ALL STORES (UNIFORM SIGN SIZE, & BACKGROUND COLOR) TYP.

## SCOPE OF WORK #3 -

## **LOCATIONS RECEIVING NEW GRANITE**



<u>University Place</u> >

EXTG. GRAY GRANITE PLINTH TO REMAIN EXPOSED

NEW GRANITE PANELS TO MATCH SURROUNDING EXISTING BUILDING GRAY GRANITE PLINTH TYP.

## SCOPE OF WORK #4 -

## EXISTING LIMESTONE TO BE CLEANED



## SCOPE OF WORK #5 -

#### **NEW STOREFRONT**



< Fifth Avenue

NEW ANODIZED ALUMINUM STOREFRONT

University Place

EXISTING ANODIZED ALUMINUM DECORATIVE CURVED FREEZE TRIM TO BE CLEANED, OR REPLACED WITH NEW TO MATCH.

#### **EXISTING ELEVATION-**



#### PROPOSED ELEVATION-





42'-0/2"

AREA OF PROPOSED

LOCA

EIG

#### **EXISTING ELEVATION-**



#### **PROPOSED ELEVATION-**





#### **EXISTING ELEVATION-**



#### PROPOSED ELEVATION-







#### **SECTION DETAILS AT STOREFRONT & NEW SIGNAGE-**





#### EXISTING MASONRY BACK-UP WALL BEYOND LINE OF EXISTING WALL SECTION DETAIL-FINISHED INTERIOR FLOOR (@ FIRST FLOOR) EXISTING 4" THICK UPPER LIMESTONE PANEL TO REMAIN EXPOSED TYP. NEW REGLET CUT INTO EXISTING LIMESTONE SEALANT TNEW CONTINUOUS S.S. FLASHING /BACKER ROD & SEALANT -LINE