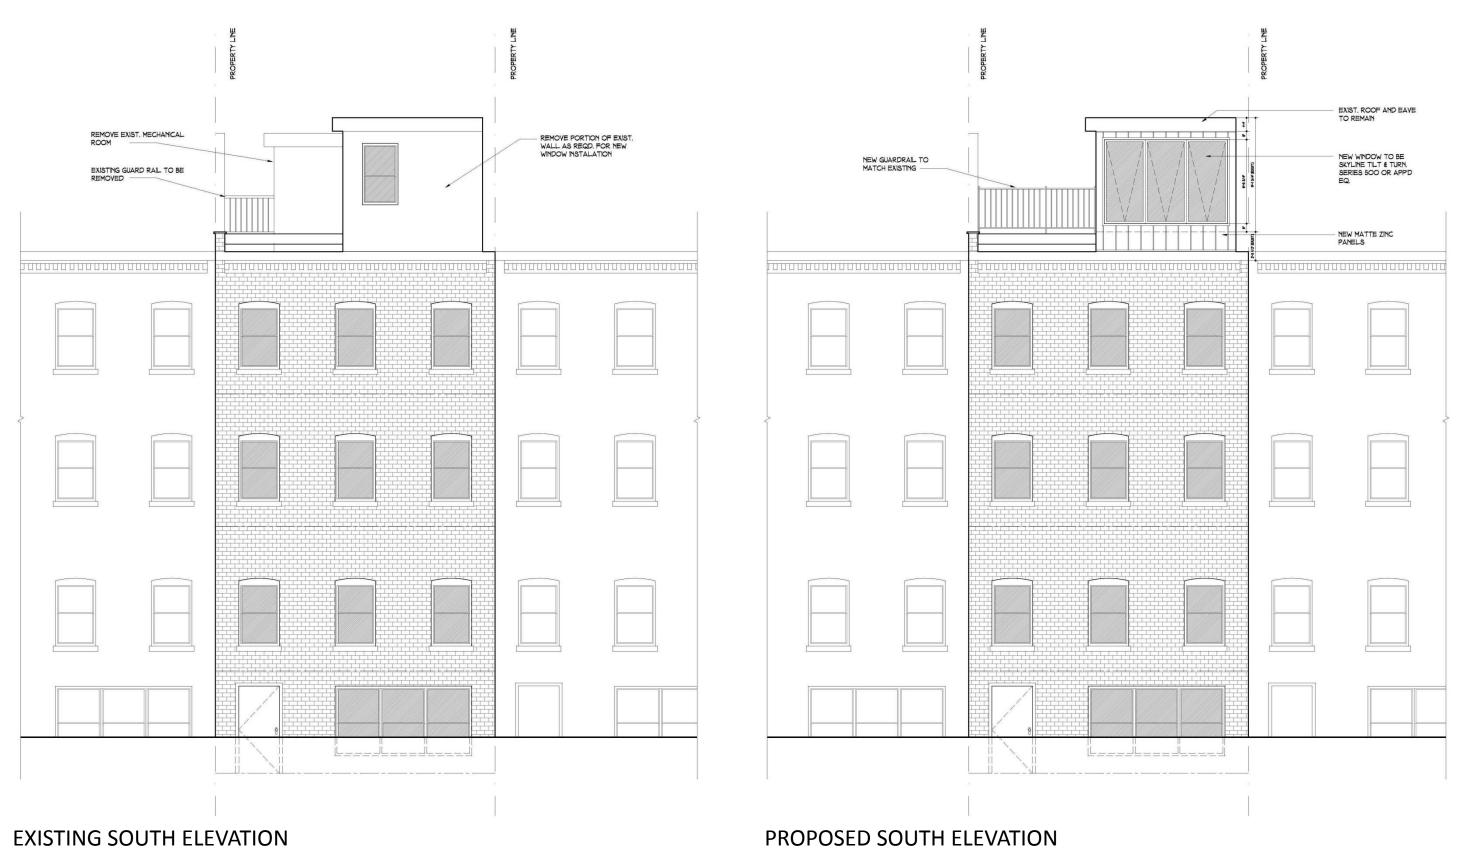

## **EXISTING EAST ELEVATION**

PROPOSED EAST ELEVATION

**EXISTING ROOF PLAN** 

PROPOSED ROOF PLAN

## WINDOW DETAIL AT PENTHOUSE WALL

FLASING/WATER PROOFING DETAIL AT PENTHOUSE WALL

A100)

PROPOSED SOUTH ELEVATION

EXIST. W 14×26 TO REMAIN

NFILL WALL AT REMOYED DOOR AND FRAME TO MATCH EXIST. ADJACENT

NEW BUILT UP ROOF SYSTEM TO MATCH EXIST. ADJ.