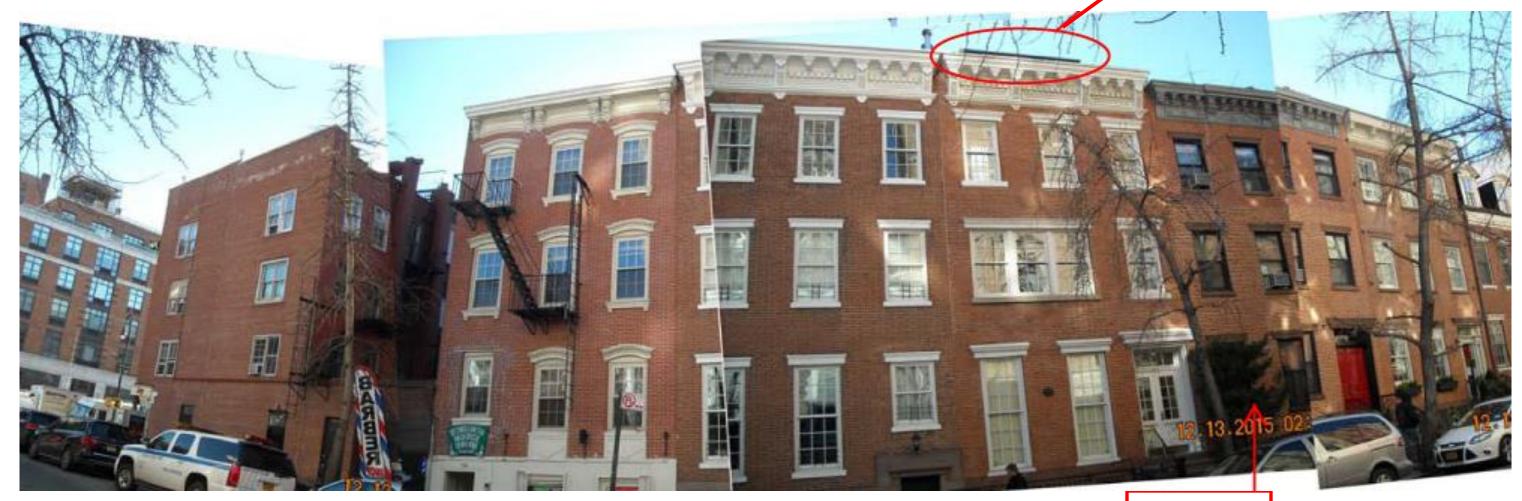

PREMISES

EAST VIEW PANORAMA 110 Washington Place New York, NY

Visible rooftop enlargement on 108 Washington Place

PREMISES

WEST VIEW PANORAMA 110 Washington Place New York, NY

**EXISTING NORTH ELEVATION** 