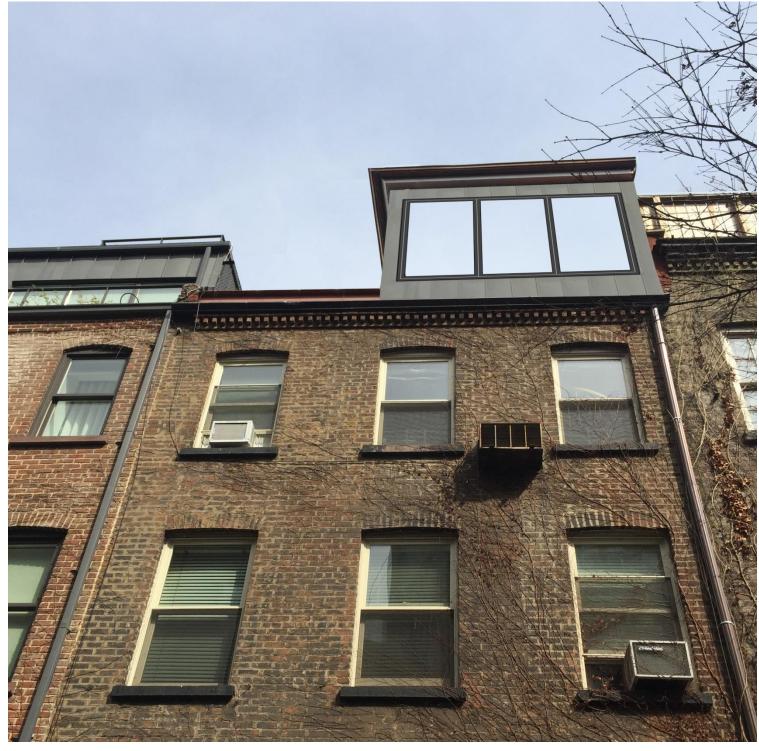

## 110 Washington Place

New York, NY

**Proposed Penthouse Legalization** 

1. SITE PLAN: BUILDING HIGHLIGHTED IN RED

PHOTOS OF PERMISES FAÇADE FROM WASHINGTON PLACE

Visible rooftop enlargement on 108 Washington Place Visible rooftop enlargement on 112 Washington Place