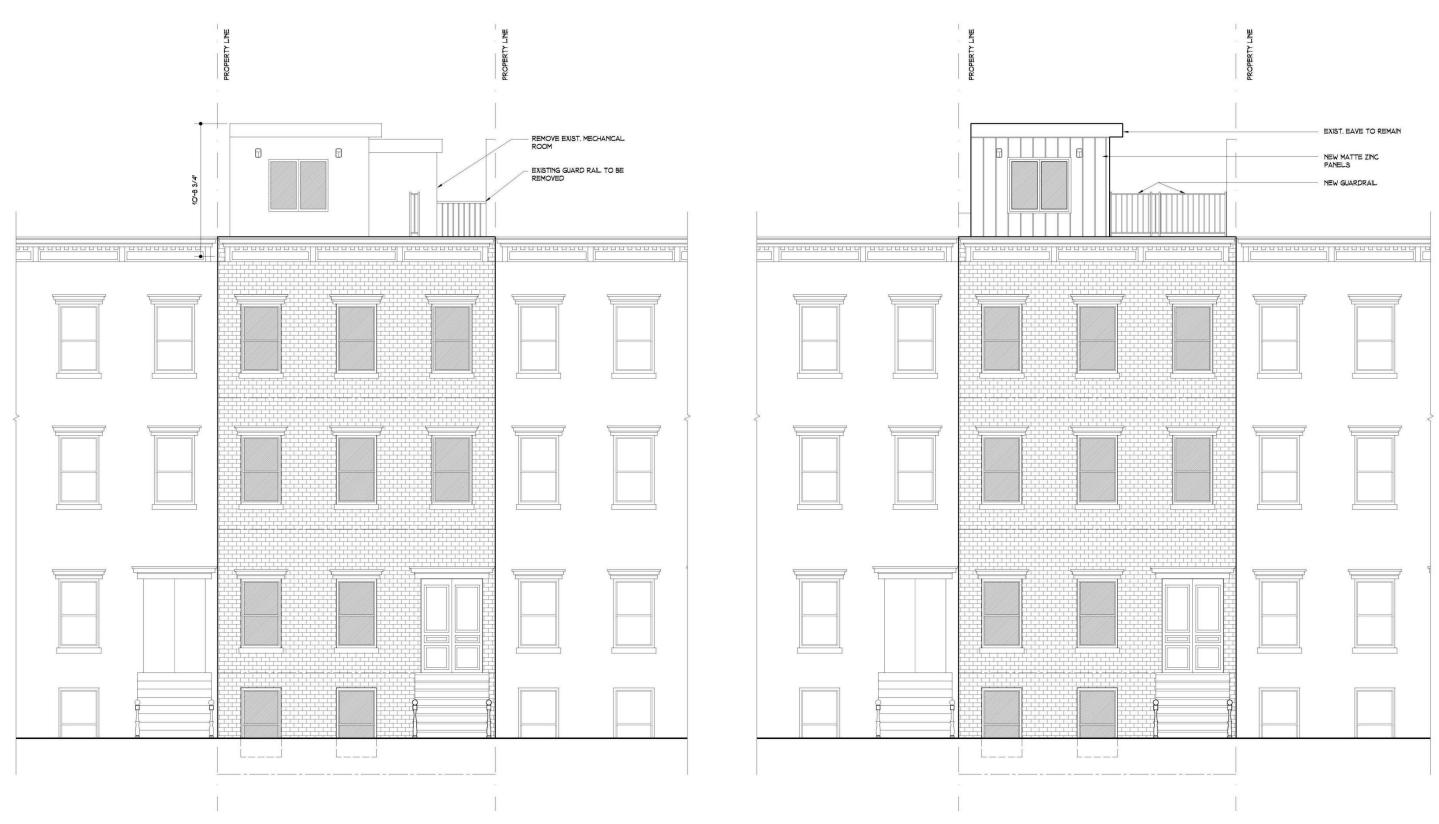

PREMISES

EAST VIEW PANORAMA 110 Washington Place New York, NY

Visible rooftop enlargement on 108 Washington Place

PREMISES

WEST VIEW PANORAMA 110 Washington Place New York, NY

**EXISTING NORTH ELEVATION** 

PROPOSED NORTH ELEVATION

(or obed booth leevillor

EXIST. ROOF & EAVE TO REMAIN

NEW GJARDRALL

NEW MATTE ZINC

PANELS