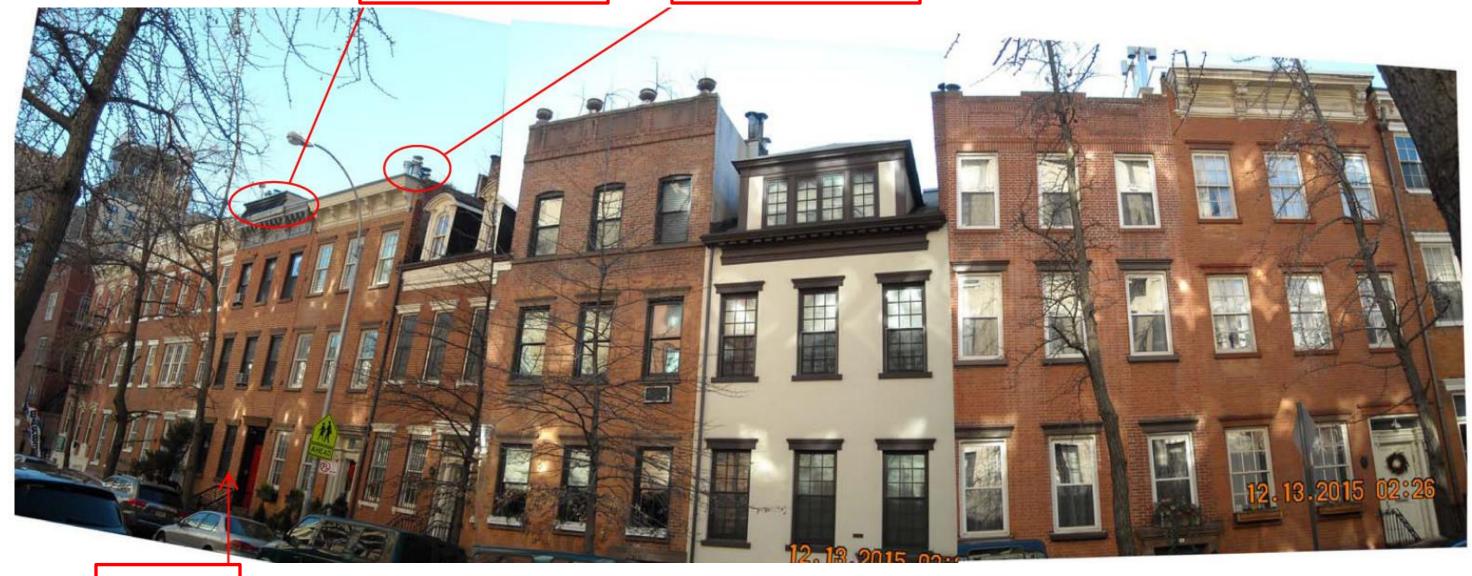

## 110 Washington Place

New York, NY

**Proposed Penthouse Legalization** 

1. SITE PLAN: BUILDING HIGHLIGHTED IN RED

PHOTOS OF PERMISES FAÇADE FROM WASHINGTON PLACE

Visible rooftop enlargement on 108 Washington Place Visible rooftop enlargement on 112 Washington Place

PREMISES

EAST VIEW PANORAMA 110 Washington Place New York, NY

Visible rooftop enlargement on 108 Washington Place

PREMISES

WEST VIEW PANORAMA 110 Washington Place New York, NY

**EXISTING NORTH ELEVATION** 