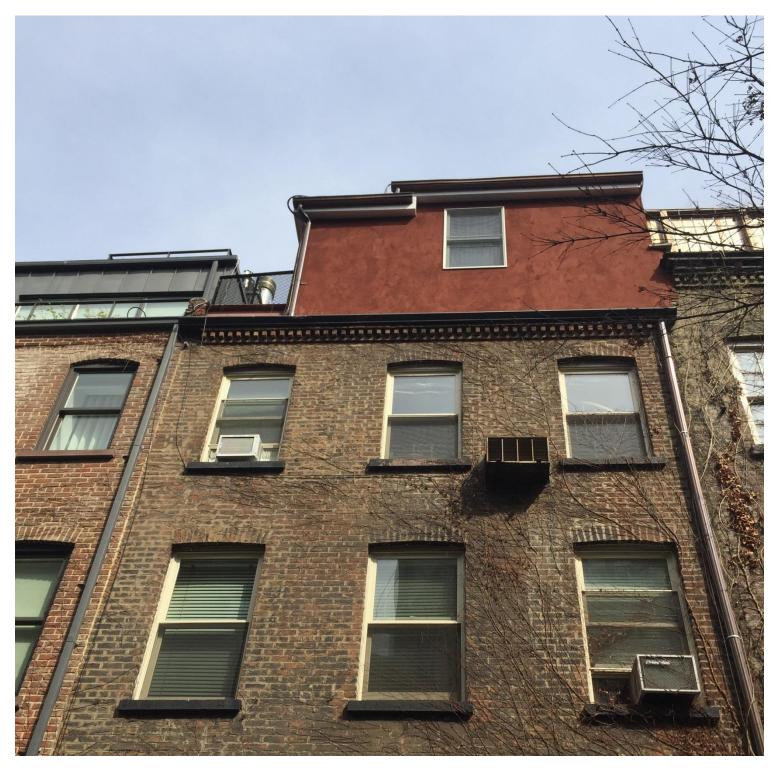

## 110 Washington Place

New York, NY

**Proposed Penthouse Legalization** 

1. SITE PLAN: BUILDING HIGHLIGHTED IN RED

PHOTOS OF PERMISES FAÇADE FROM WASHINGTON PLACE

Visible rooftop enlargement on 108 Washington Place Visible rooftop enlargement on 112 Washington Place