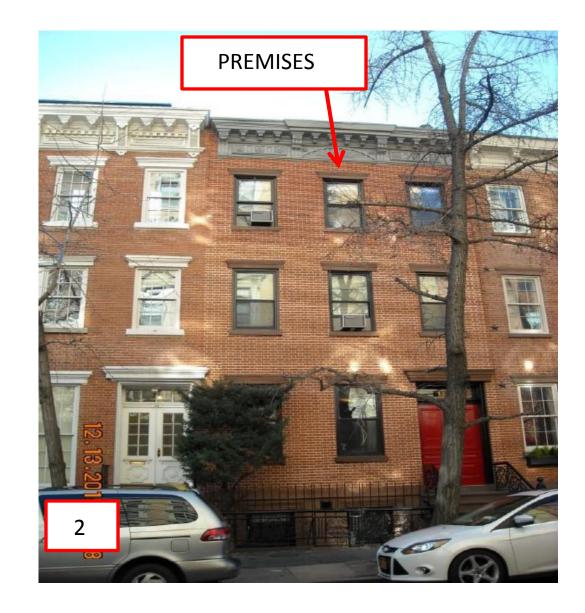

## 110 Washington Place

New York, NY

**Proposed Penthouse Legalization** 

1. SITE PLAN: BUILDING HIGHLIGHTED IN RED

PHOTOS OF PERMISES FAÇADE FROM WASHINGTON PLACE

Visible rooftop enlargement on 108 Washington Place Visible rooftop enlargement on 112 Washington Place

PREMISES

EAST VIEW PANORAMA 110 Washington Place New York, NY

Visible rooftop enlargement on 108 Washington Place

PREMISES

WEST VIEW PANORAMA 110 Washington Place New York, NY

**EXISTING NORTH ELEVATION** 