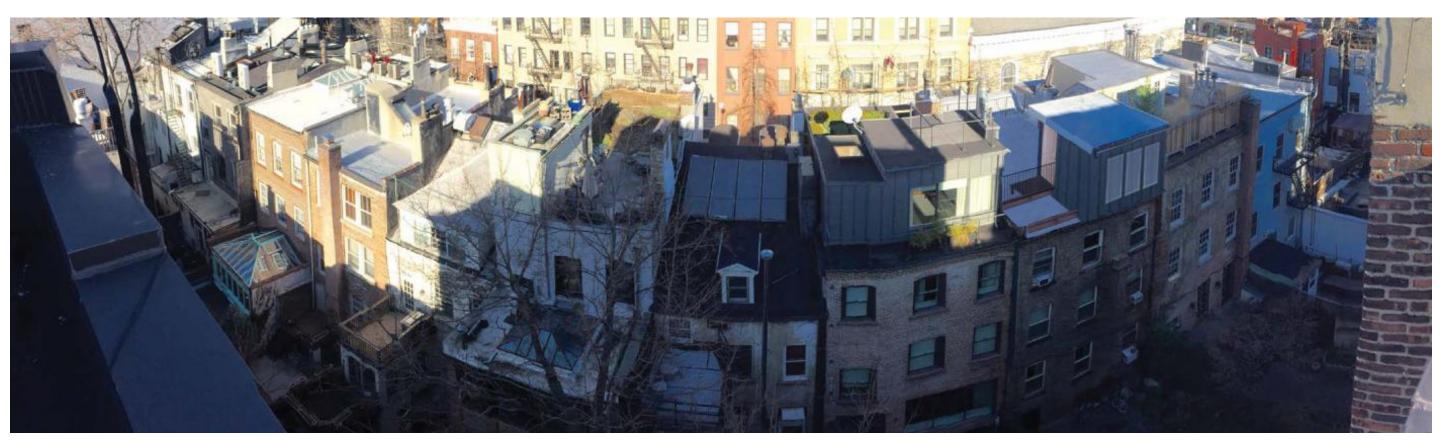

PREMISES

EAST VIEW PANORAMA 110 Washington Place New York, NY

Visible rooftop enlargement on 108 Washington Place

PREMISES

WEST VIEW PANORAMA 110 Washington Place New York, NY

**EXISTING NORTH ELEVATION** 