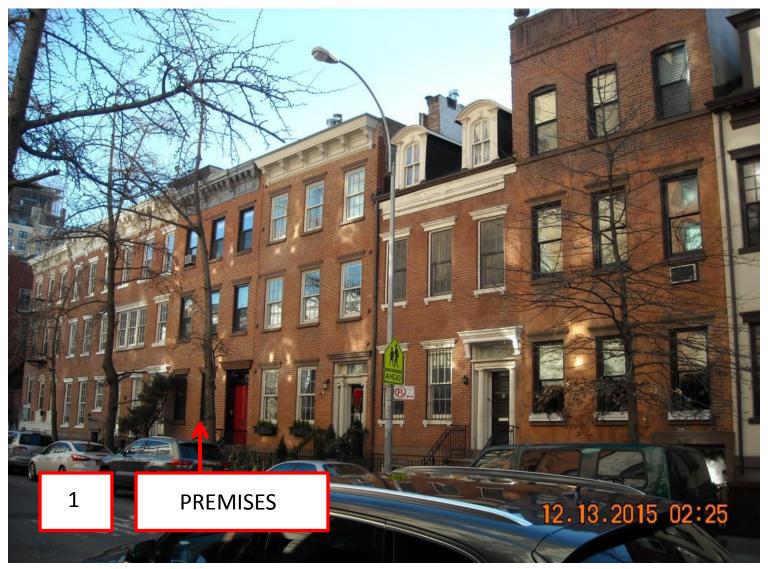

## 110 Washington Place

New York, NY

**Proposed Penthouse Legalization** 

1. SITE PLAN: BUILDING HIGHLIGHTED IN RED

PHOTOS OF PERMISES FAÇADE FROM WASHINGTON PLACE

Visible rooftop enlargement on 108 Washington Place Visible rooftop enlargement on 112 Washington Place

PREMISES

EAST VIEW PANORAMA 110 Washington Place New York, NY

Visible rooftop enlargement on 108 Washington Place

PREMISES

WEST VIEW PANORAMA 110 Washington Place New York, NY

**EXISTING NORTH ELEVATION** 