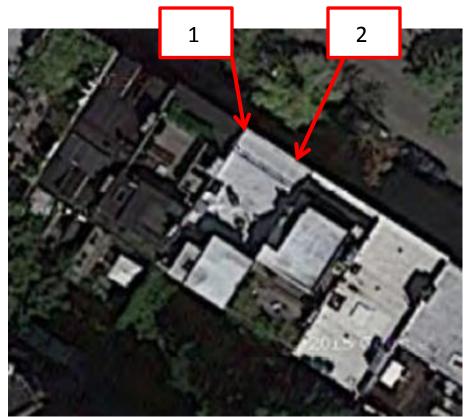

## 110 Washington Place

New York, NY

**Proposed Penthouse Legalization** 

1. SITE PLAN: BUILDING HIGHLIGHTED IN RED

PHOTOS OF PERMISES FAÇADE FROM WASHINGTON PLACE

Visible rooftop enlargement on 108 Washington Place Visible rooftop enlargement on 112 Washington Place