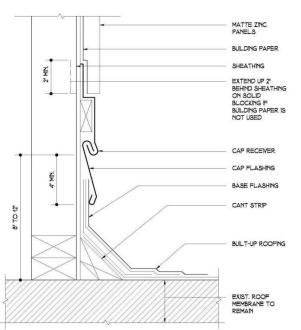

## WINDOW DETAIL AT PENTHOUSE WALL

FLASING/WATER PROOFING DETAIL AT PENTHOUSE WALL

A100)

PROPOSED SOUTH ELEVATION

EXIST. W 14×26 TO REMAIN

NFILL WALL AT REMOYED DOOR AND FRAME TO MATCH EXIST. ADJACENT

NEW BUILT UP ROOF SYSTEM TO MATCH EXIST. ADJ.