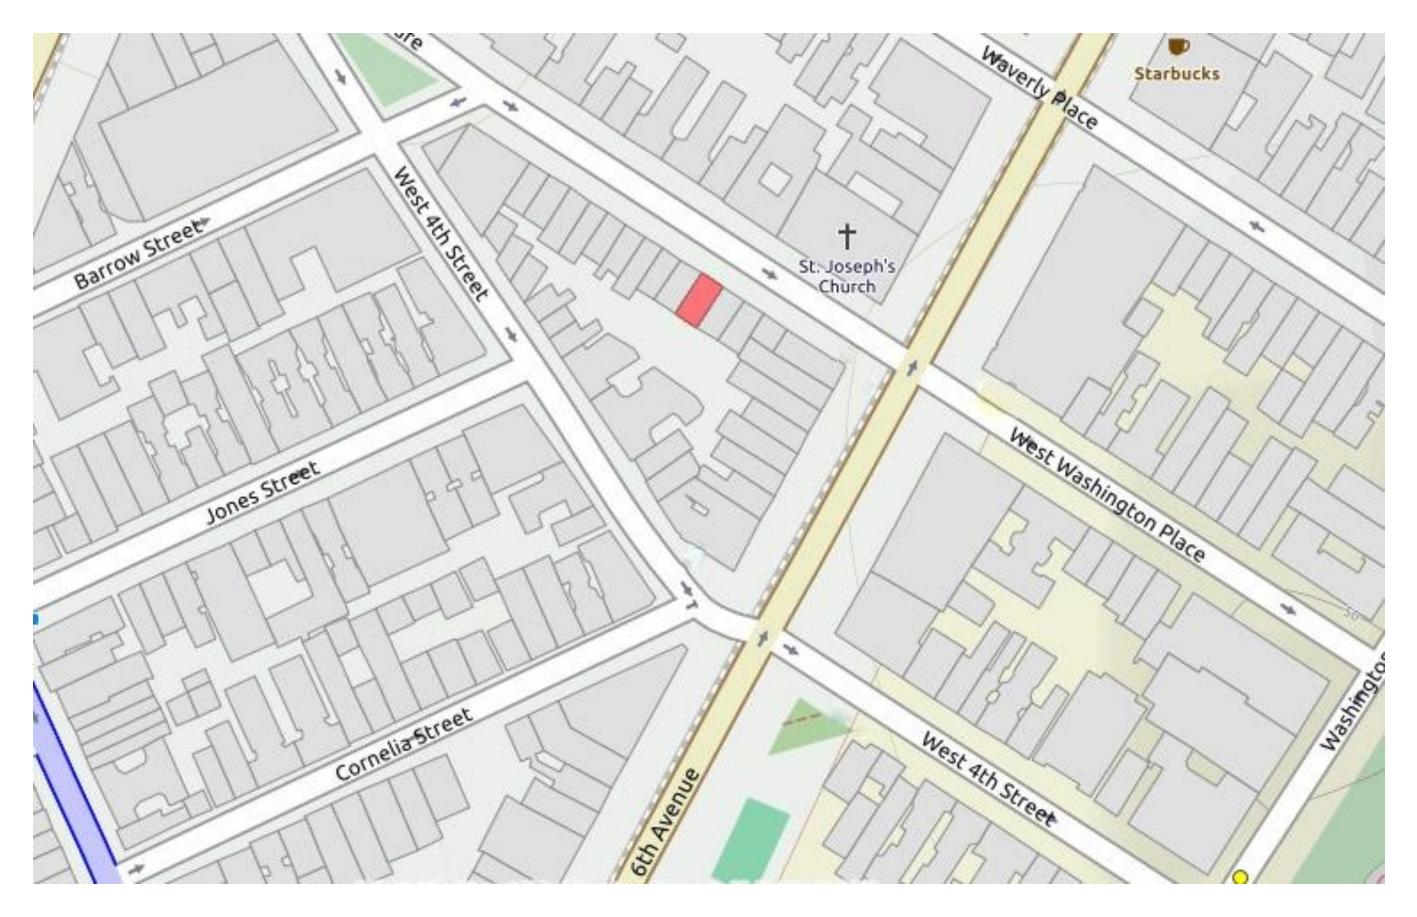

## 110 Washington Place

New York, NY

**Proposed Penthouse Legalization** 

1. SITE PLAN: BUILDING HIGHLIGHTED IN RED

PHOTOS OF PERMISES FAÇADE FROM WASHINGTON PLACE

Visible rooftop enlargement on 108 Washington Place Visible rooftop enlargement on 112 Washington Place