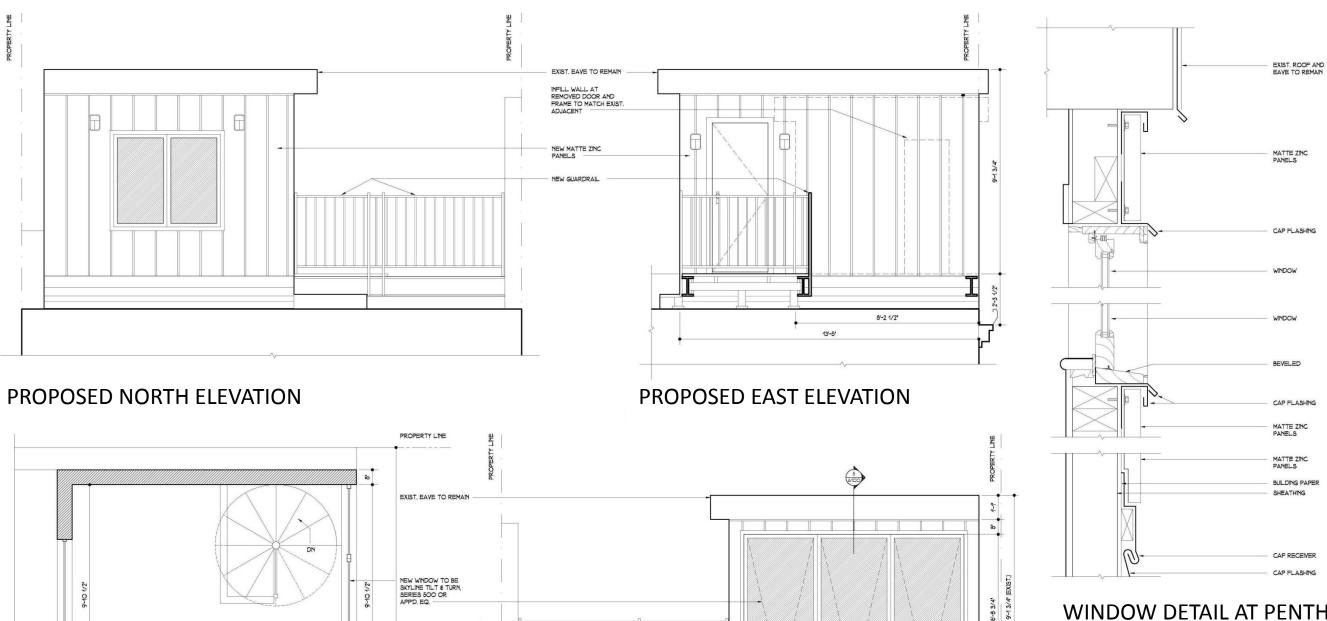

PROPOSED NORTH ELEVATION

(or obed booth leevillor

EXIST. ROOF & EAVE TO REMAIN

NEW GJARDRALL

NEW MATTE ZINC

PANELS

## **EXISTING EAST ELEVATION**

PROPOSED EAST ELEVATION

**EXISTING ROOF PLAN** 

PROPOSED ROOF PLAN

## WINDOW DETAIL AT PENTHOUSE WALL

FLASING/WATER PROOFING DETAIL AT PENTHOUSE WALL

A100)

PROPOSED SOUTH ELEVATION

EXIST. W 14×26 TO REMAIN

NFILL WALL AT REMOYED DOOR AND FRAME TO MATCH EXIST. ADJACENT

NEW BUILT UP ROOF SYSTEM TO MATCH EXIST. ADJ.

NEW GUARDRAIL TO MATCH EXISTING

EXISTING RAILING TO REMAIN

PROPERTY LINE

**EXISTING** 

PROPOSED 11