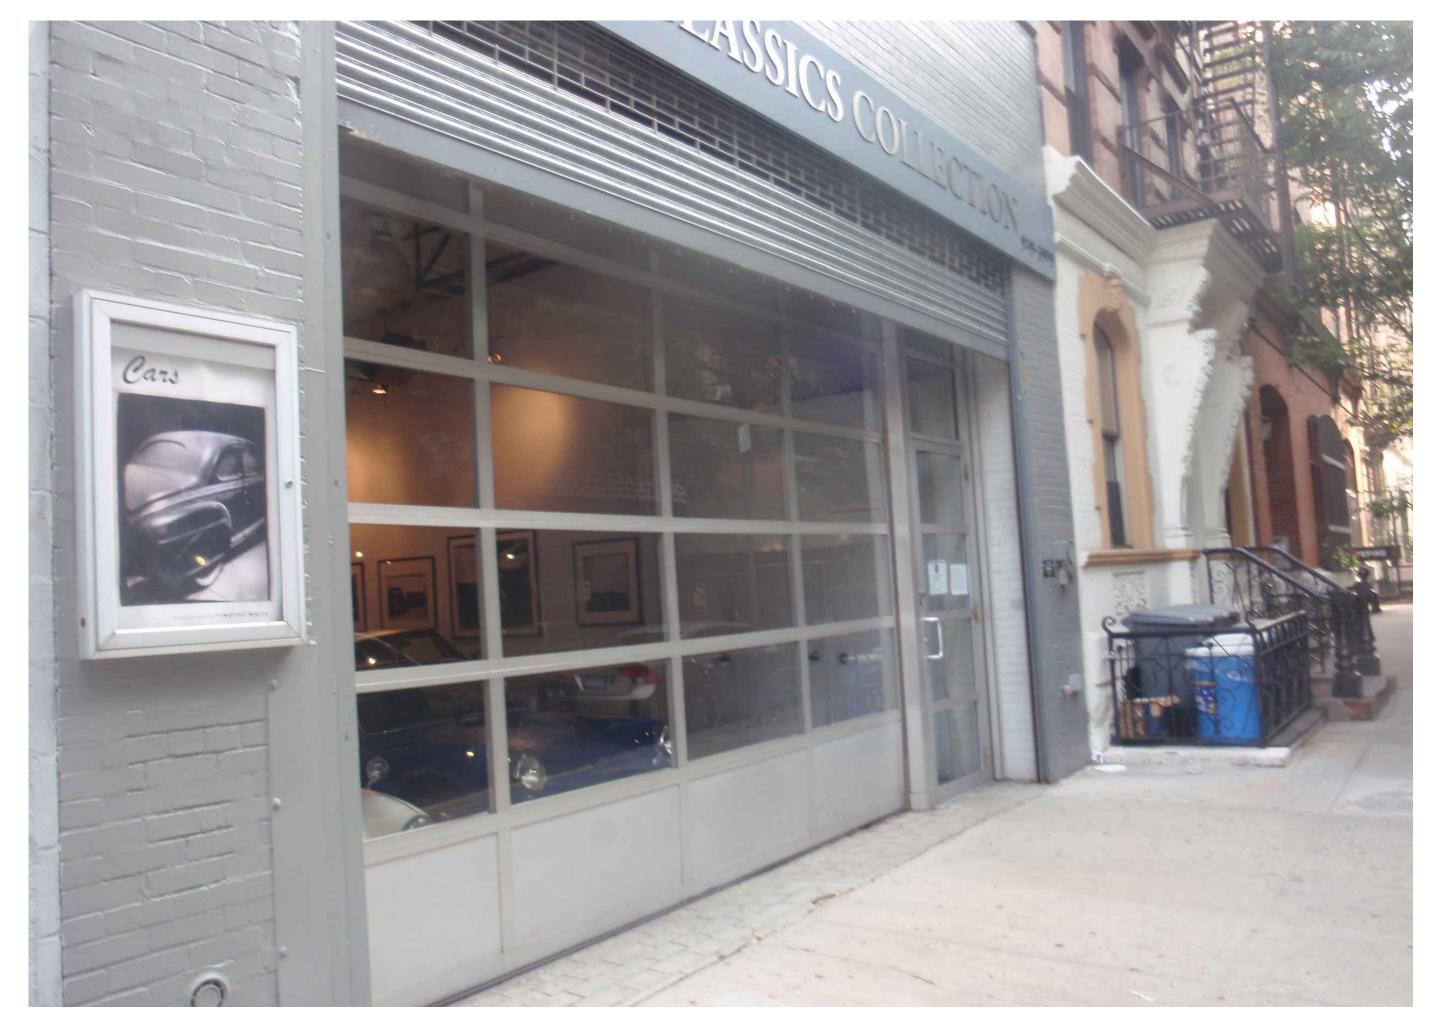

EXISTING - FRONT FACADE VIEW

PROPOSED - FRONT FACADE VIEW

PROPOSED FRONT FACADE STOREFRONT

PROPOSED FRONT FACADE STOREFRONT W/ROLLDOWN GRILL DOWN

PROPOSED - FRONT ELEVATION

PROPOSED - STOREFRONT SECTION

STREET PERSPECTIVE VIEW STOREFRONT FRAME DETAIL