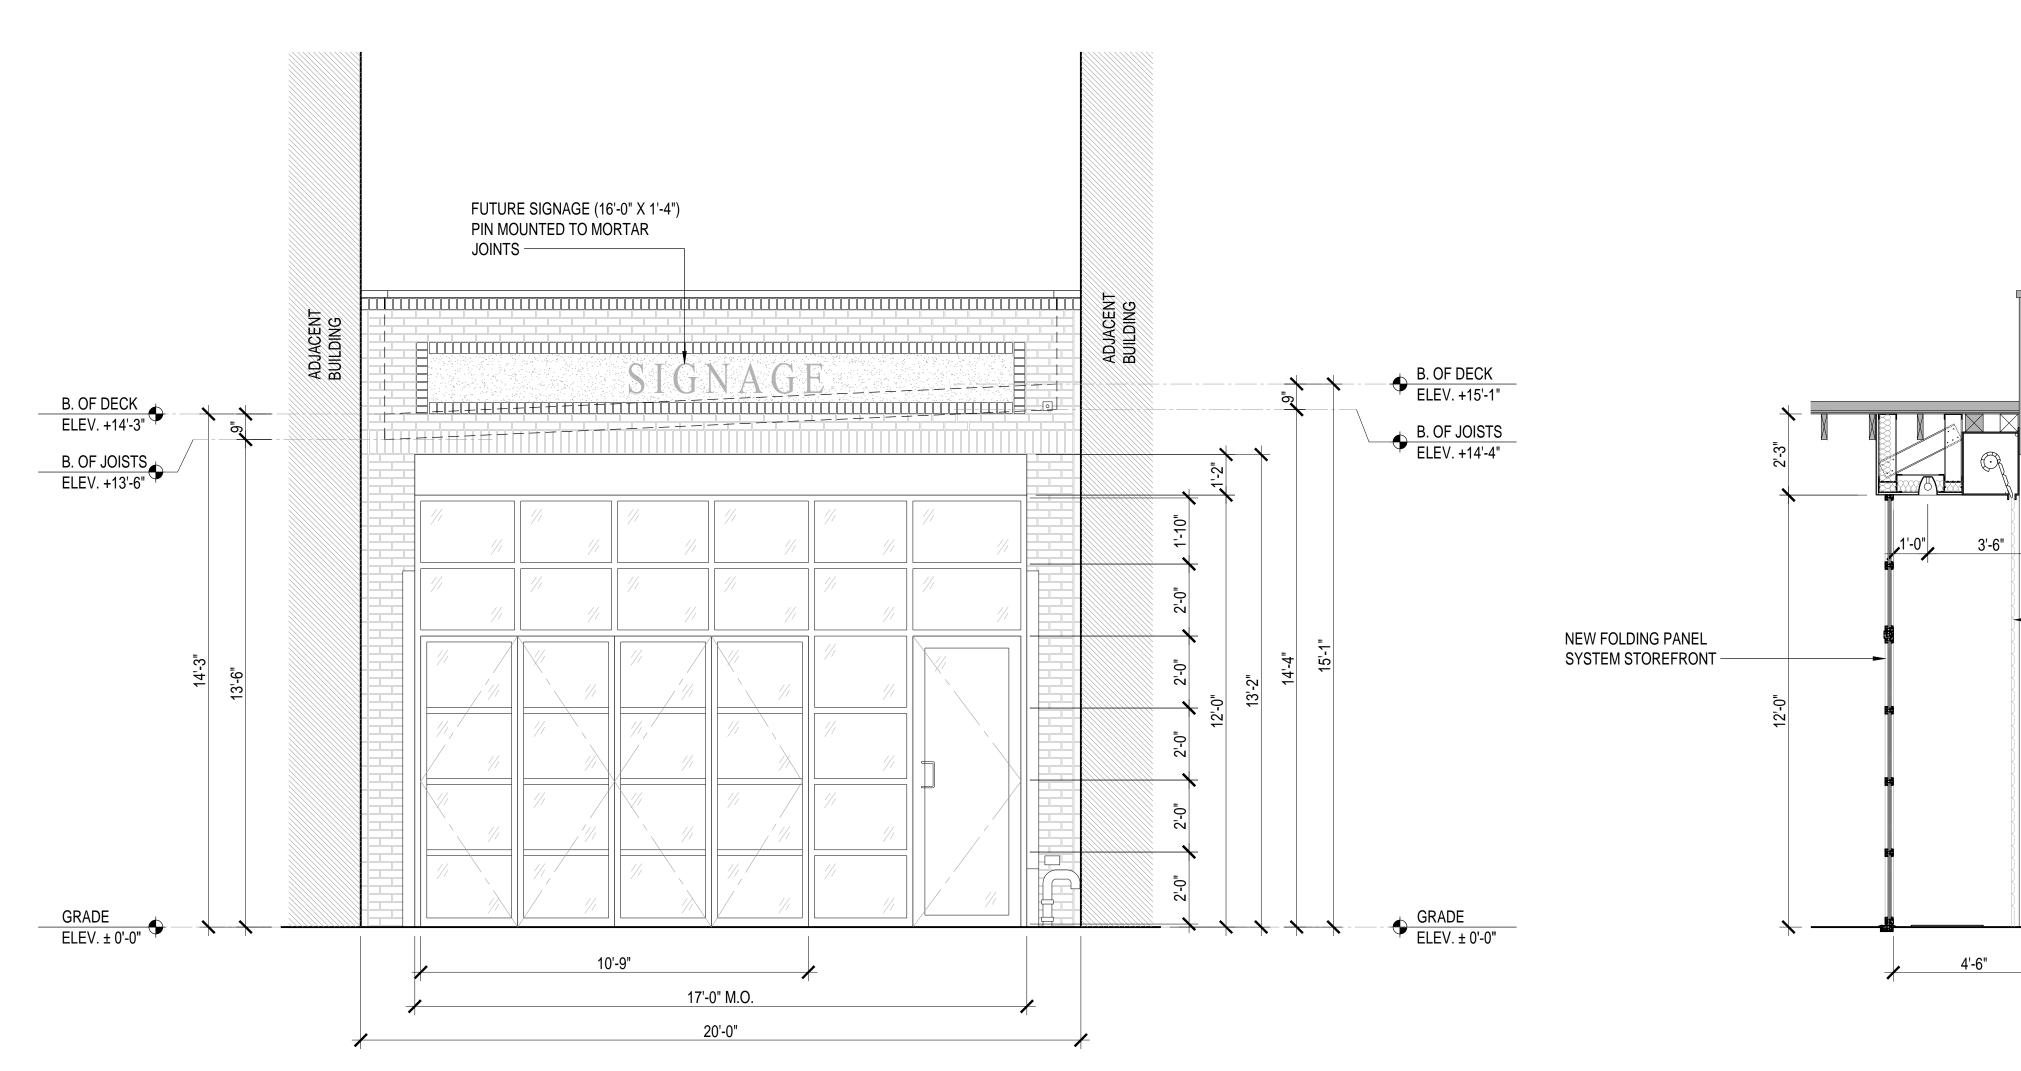

EXISTING - FRONT FACADE VIEW

PROPOSED - FRONT FACADE VIEW

PROPOSED FRONT FACADE STOREFRONT

PROPOSED FRONT FACADE STOREFRONT W/ROLLDOWN GRILL DOWN

PROPOSED - FRONT ELEVATION

PROPOSED - STOREFRONT SECTION

STREET PERSPECTIVE VIEW STOREFRONT FRAME DETAIL