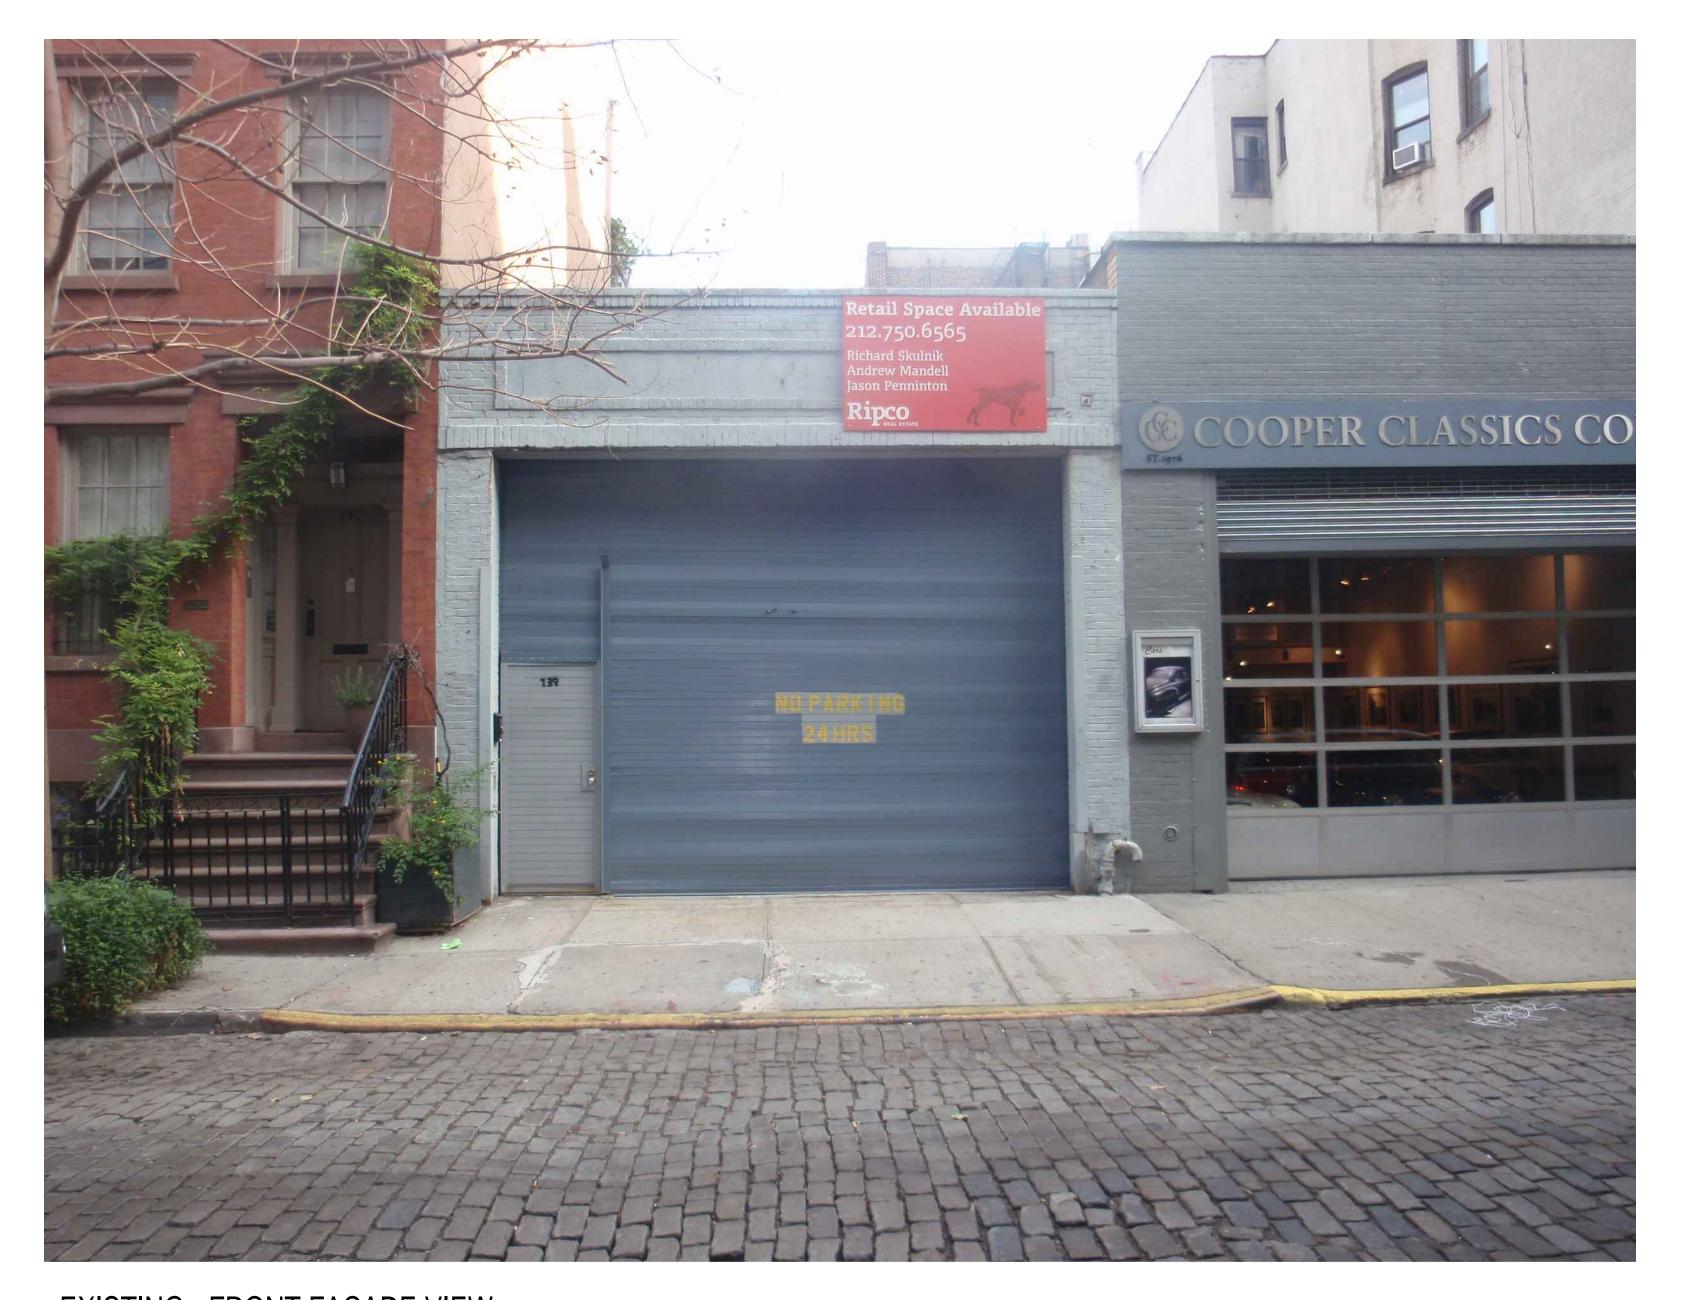

EXISTING - FRONT FACADE VIEW

PROPOSED - FRONT FACADE VIEW

PROPOSED FRONT FACADE STOREFRONT

PROPOSED FRONT FACADE STOREFRONT W/ROLLDOWN GRILL DOWN

PROPOSED - FRONT ELEVATION

PROPOSED - STOREFRONT SECTION

STREET PERSPECTIVE VIEW STOREFRONT FRAME DETAIL