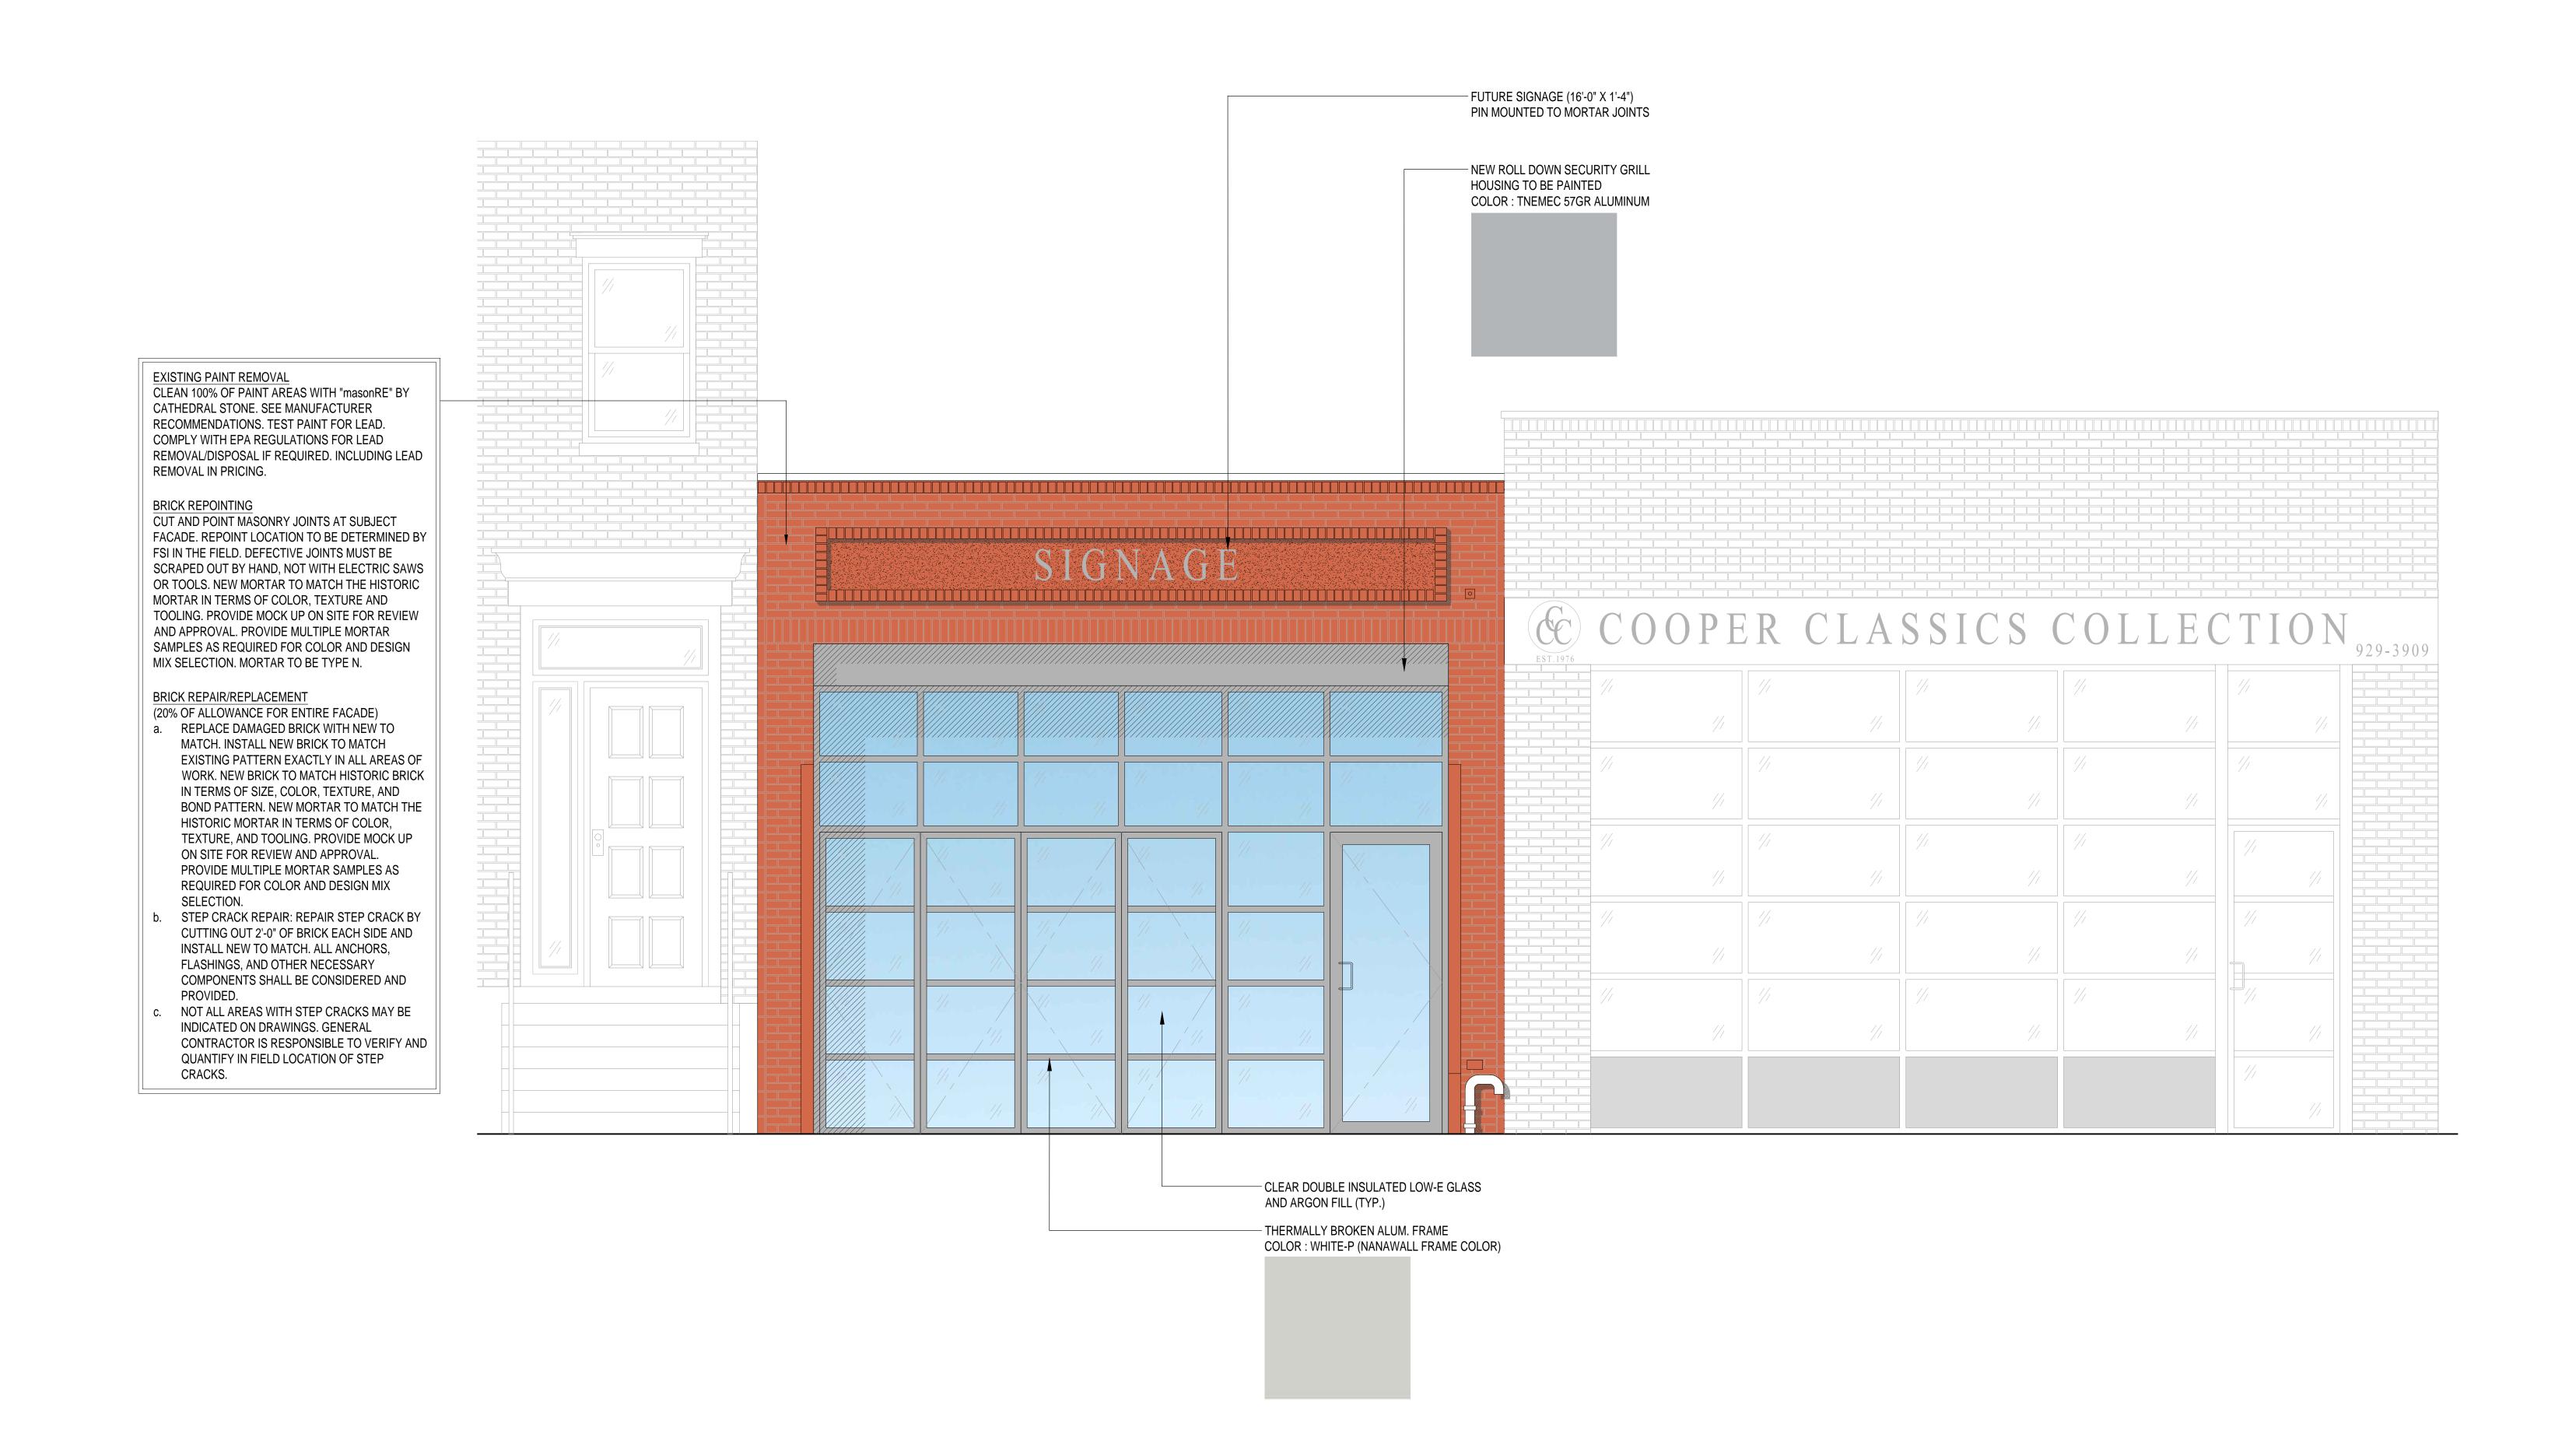

EXISTING - FRONT FACADE VIEW

PROPOSED - FRONT FACADE VIEW

PROPOSED FRONT FACADE STOREFRONT

PROPOSED FRONT FACADE STOREFRONT W/ROLLDOWN GRILL DOWN

PROPOSED - FRONT ELEVATION

PROPOSED - STOREFRONT SECTION

STREET PERSPECTIVE VIEW STOREFRONT FRAME DETAIL