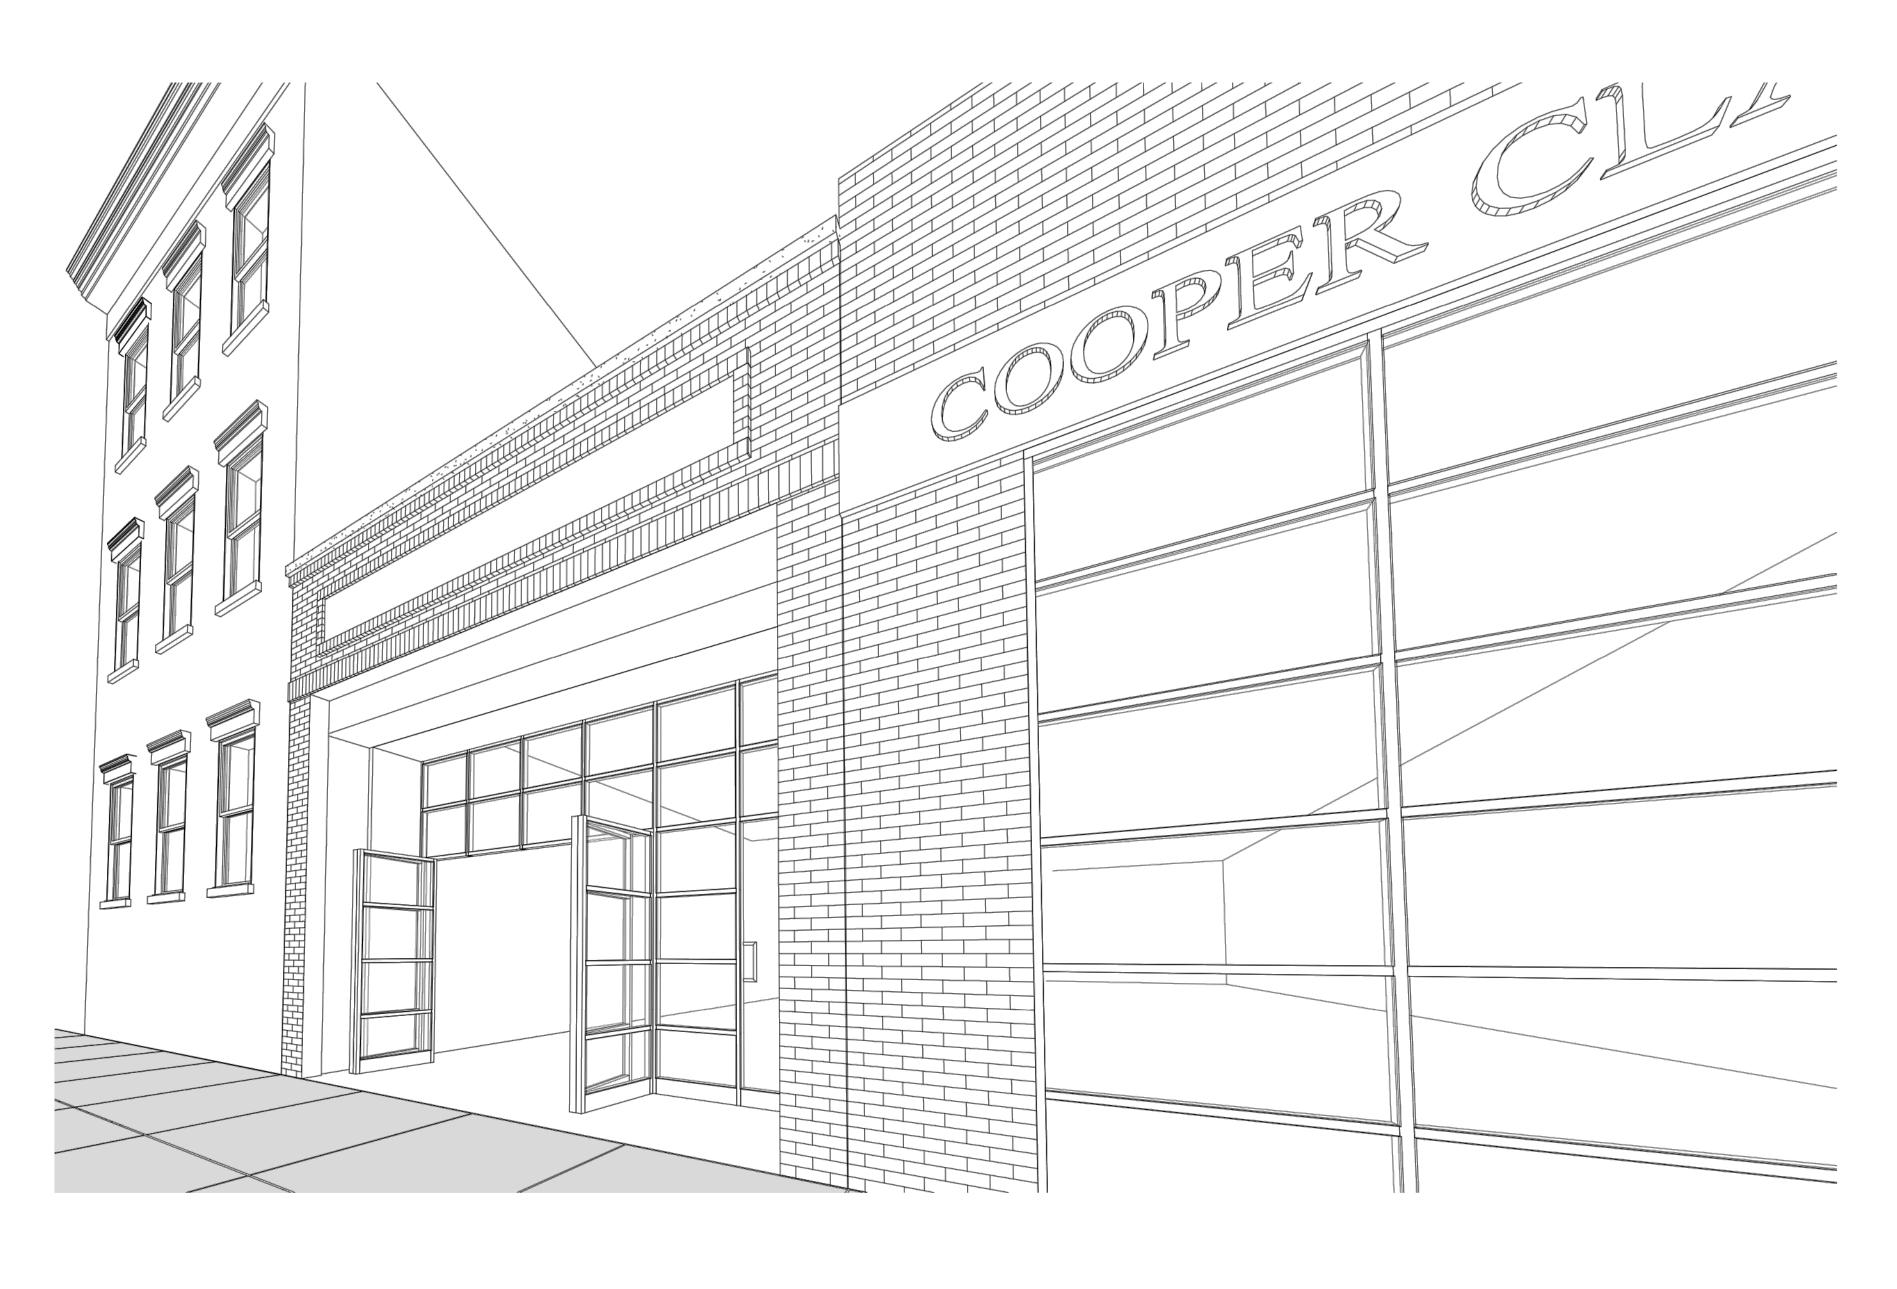

EXISTING - FRONT FACADE VIEW

PROPOSED - FRONT FACADE VIEW

PROPOSED FRONT FACADE STOREFRONT

PROPOSED FRONT FACADE STOREFRONT W/ROLLDOWN GRILL DOWN

PROPOSED - FRONT ELEVATION

PROPOSED - STOREFRONT SECTION

STREET PERSPECTIVE VIEW STOREFRONT FRAME DETAIL