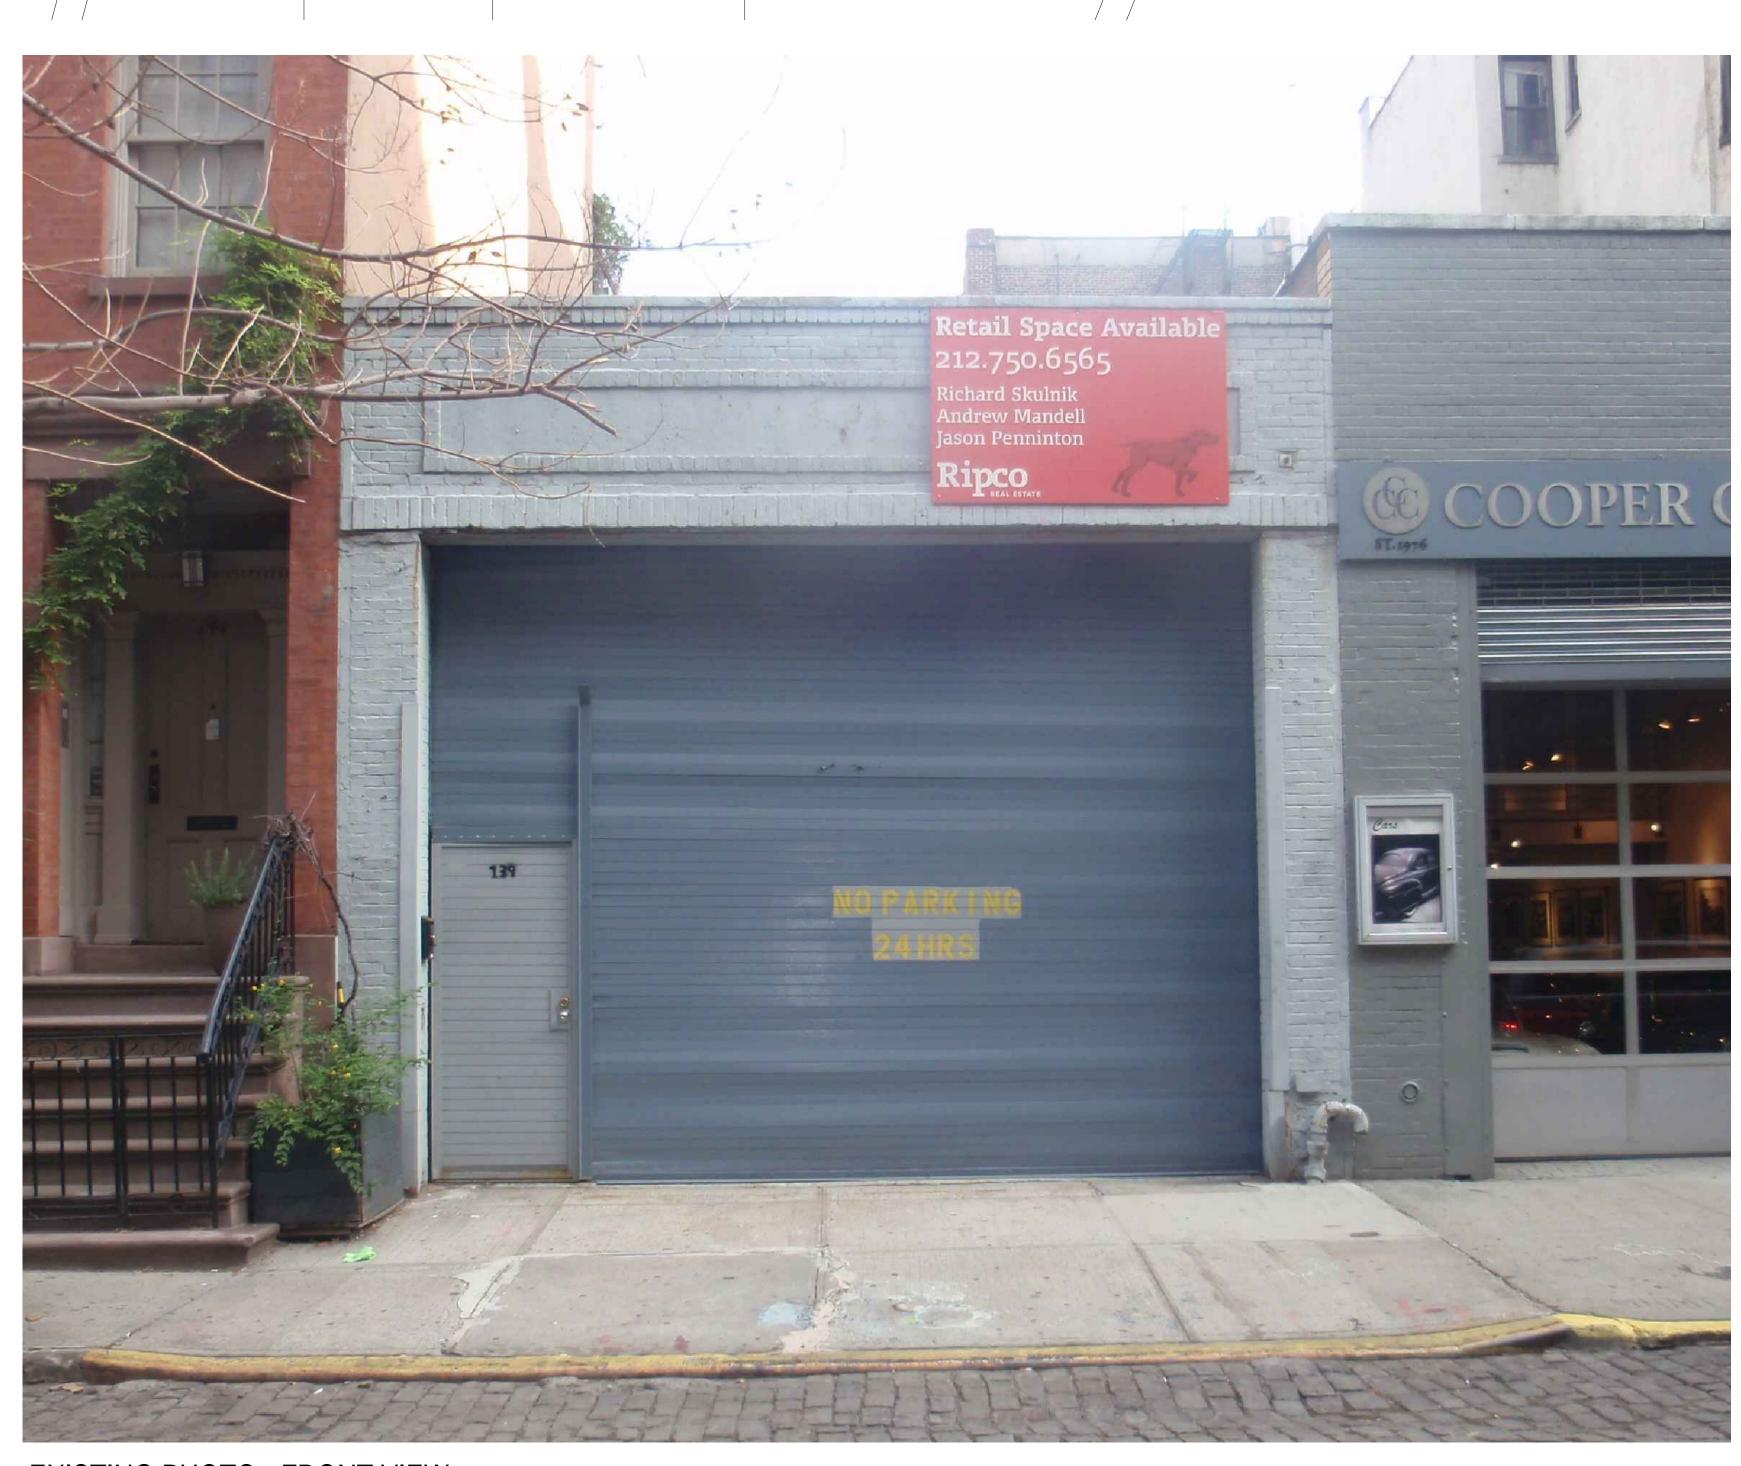

EXISTING - FRONT FACADE VIEW

PROPOSED - FRONT FACADE VIEW

PROPOSED FRONT FACADE STOREFRONT

PROPOSED FRONT FACADE STOREFRONT W/ROLLDOWN GRILL DOWN

PROPOSED - FRONT ELEVATION

PROPOSED - STOREFRONT SECTION

STREET PERSPECTIVE VIEW STOREFRONT FRAME DETAIL