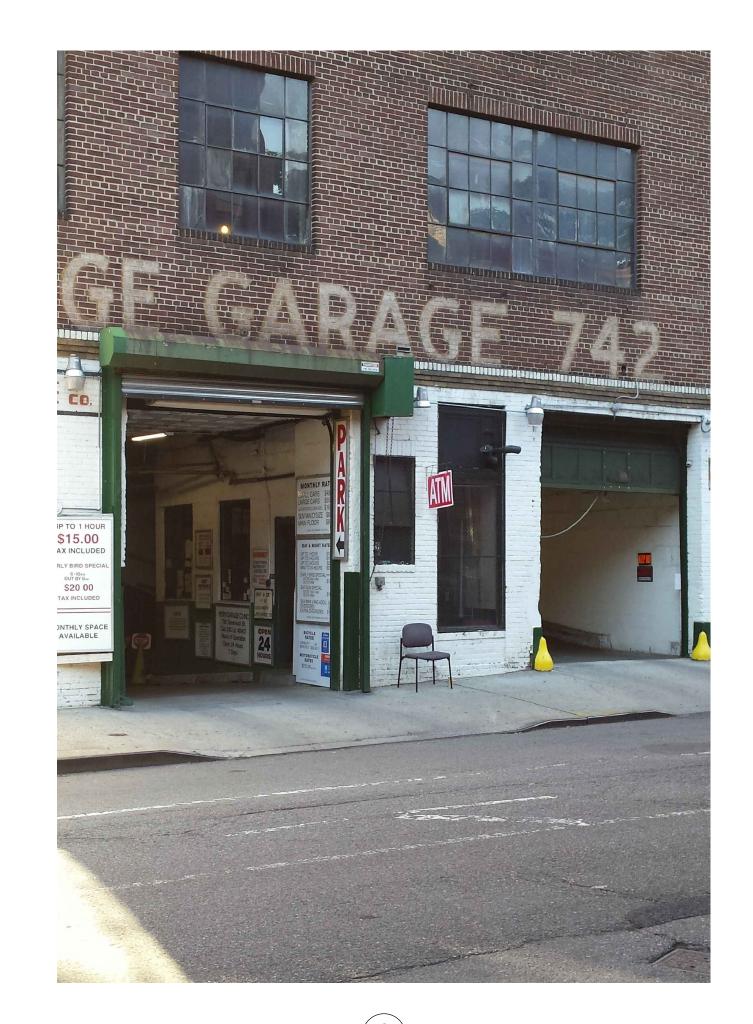

EXISTING GARAGE DOOR PHOTOS
IN THE SURROUNDING NEIGHBORHOOD

EXISTING GARAGE DOOR PHOTOS
IN THE SURROUNDING NEIGHBORHOOD