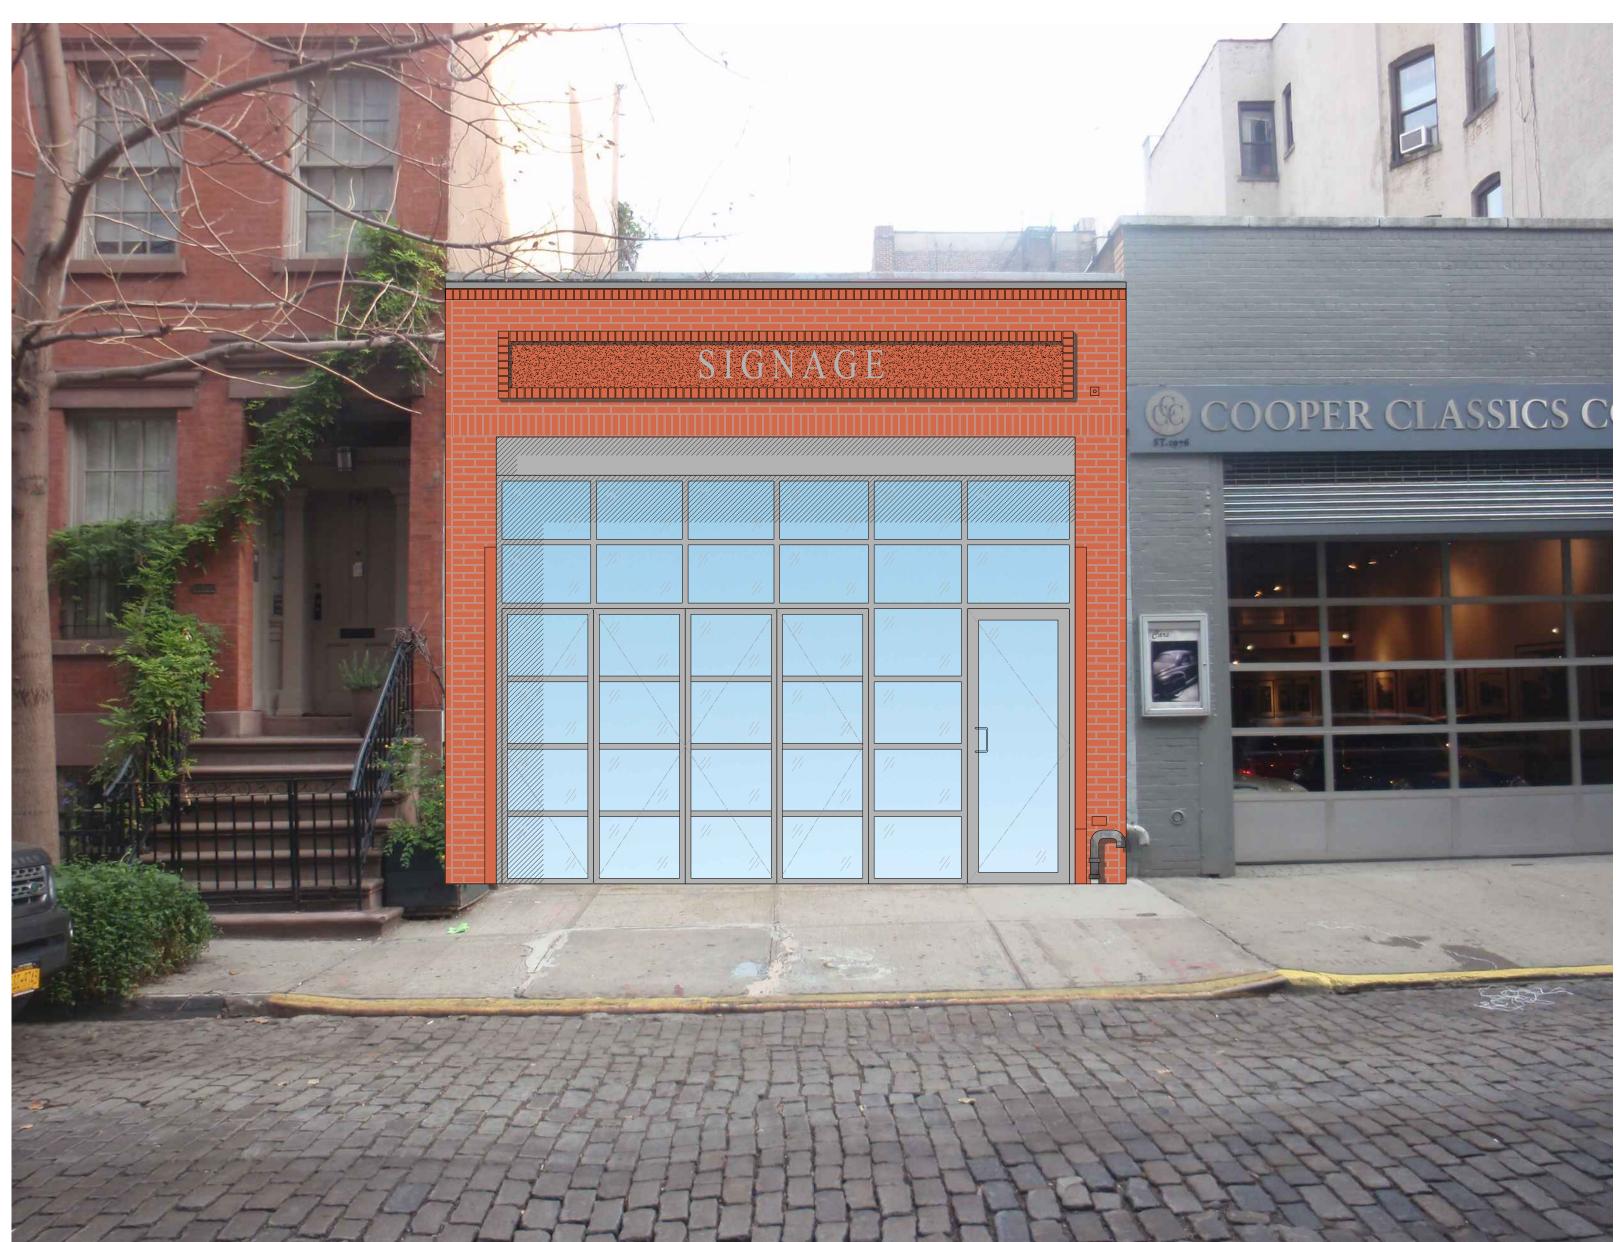

EXISTING - FRONT FACADE VIEW

PROPOSED - FRONT FACADE VIEW

PROPOSED FRONT FACADE STOREFRONT

PROPOSED FRONT FACADE STOREFRONT W/ROLLDOWN GRILL DOWN

PROPOSED - FRONT ELEVATION

PROPOSED - STOREFRONT SECTION

STREET PERSPECTIVE VIEW STOREFRONT FRAME DETAIL