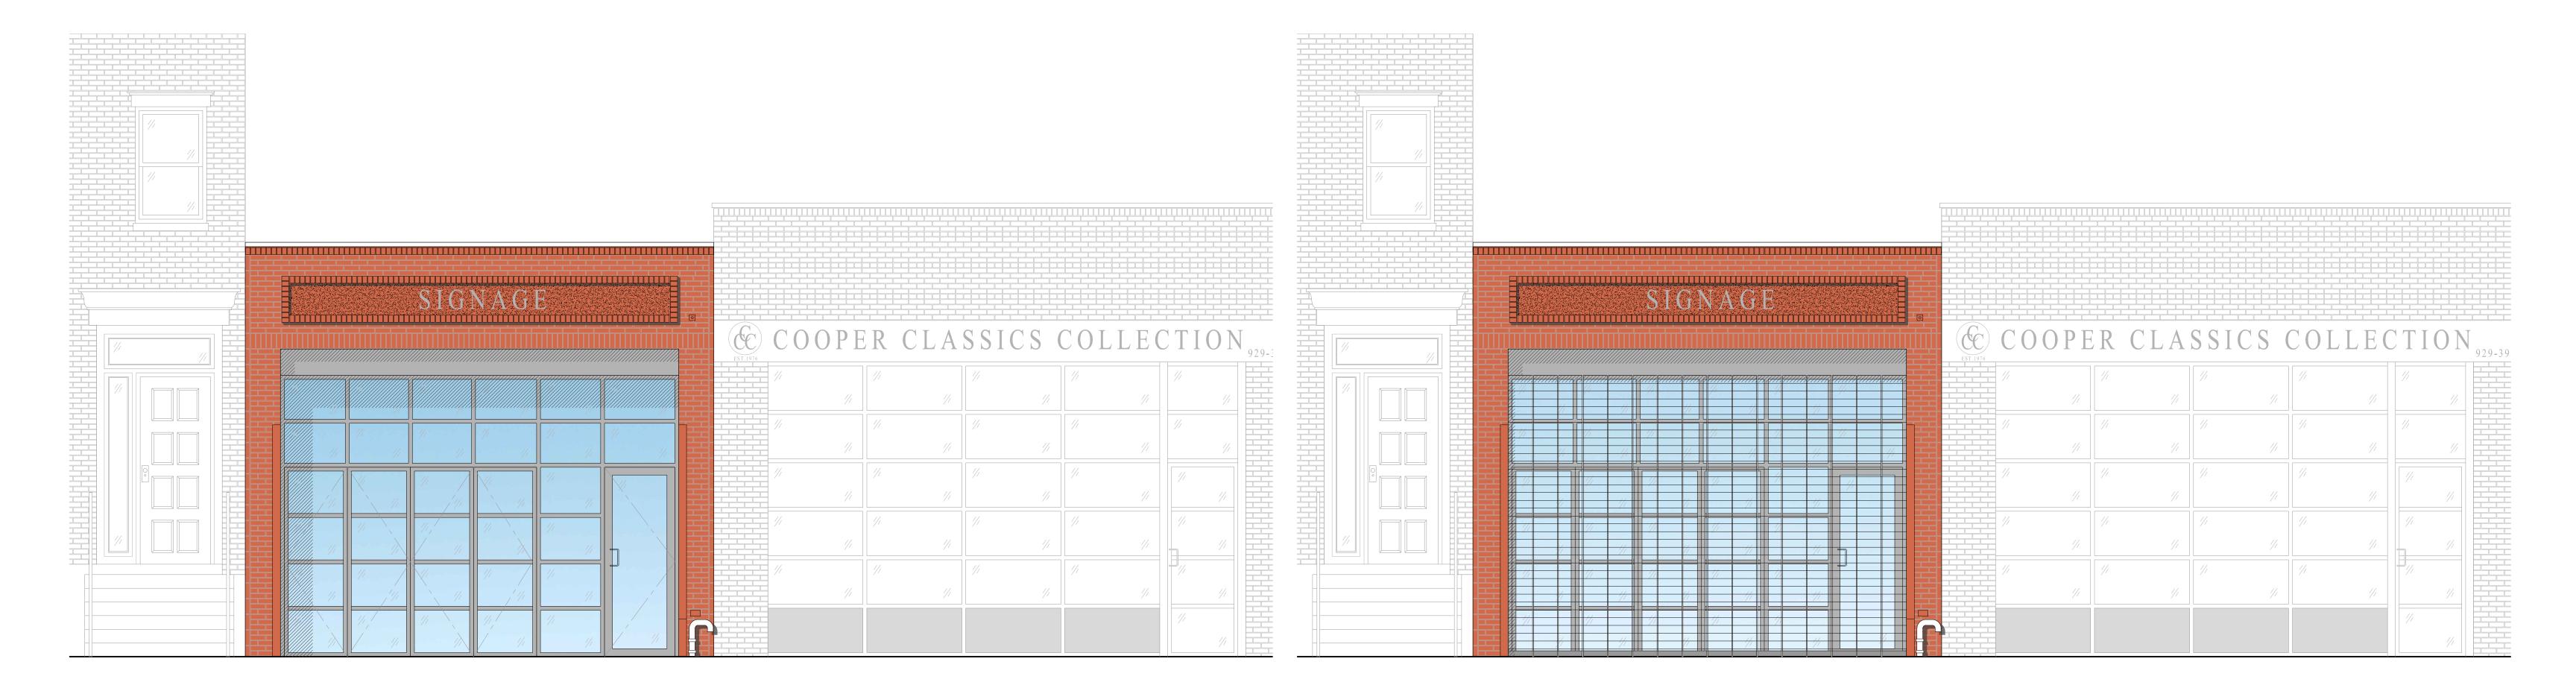

EXISTING - FRONT FACADE VIEW

PROPOSED - FRONT FACADE VIEW

PROPOSED FRONT FACADE STOREFRONT

PROPOSED FRONT FACADE STOREFRONT W/ROLLDOWN GRILL DOWN

PROPOSED - FRONT ELEVATION

PROPOSED - STOREFRONT SECTION

STREET PERSPECTIVE VIEW STOREFRONT FRAME DETAIL