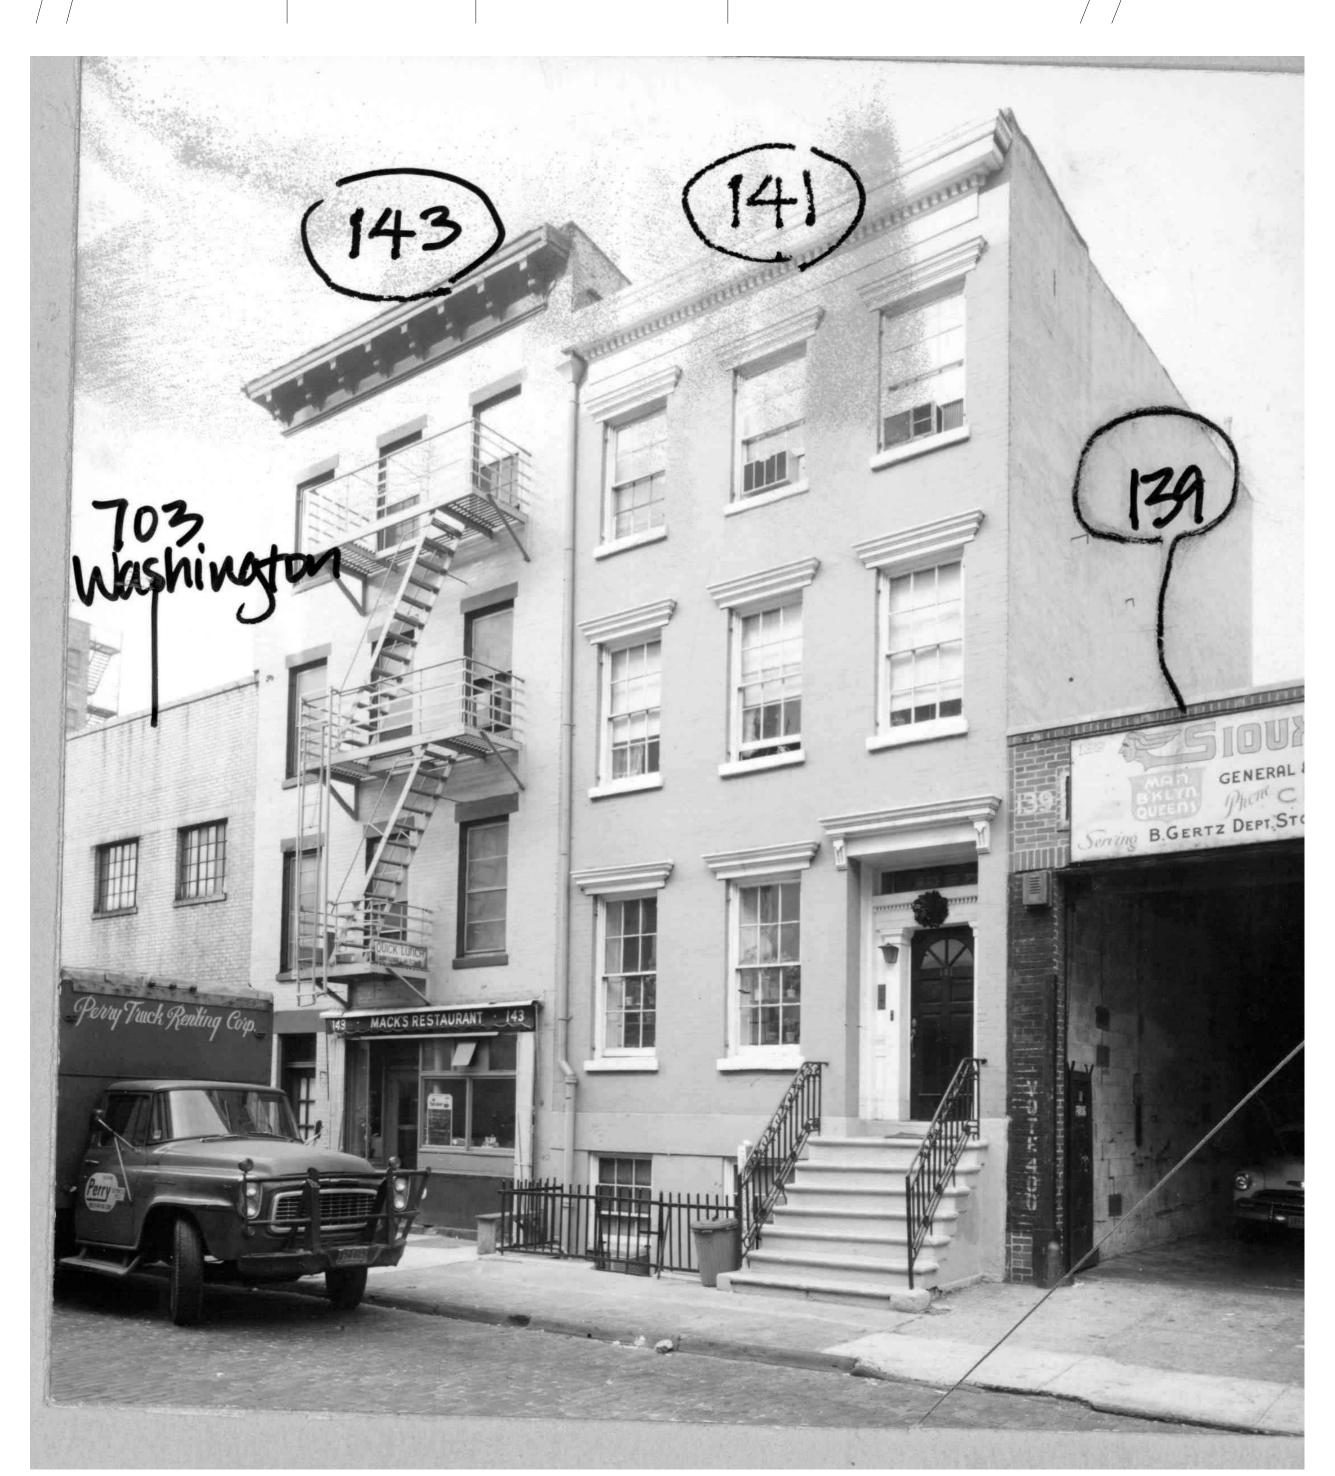

HISTORIC PHOTO (1945) - FRONT VIEW

1 HISTORIC PHOTO - PERRY STREET

2 HISTORIC PHOTO - PERRY STREET

1 STOREFRONT @ CROSS STREET

3 STOREFRONT @ CROSS STREET

2 STOREFRONT @ ADJACENT BUILDING

(4) STOREFRONT @ CROSS STREET