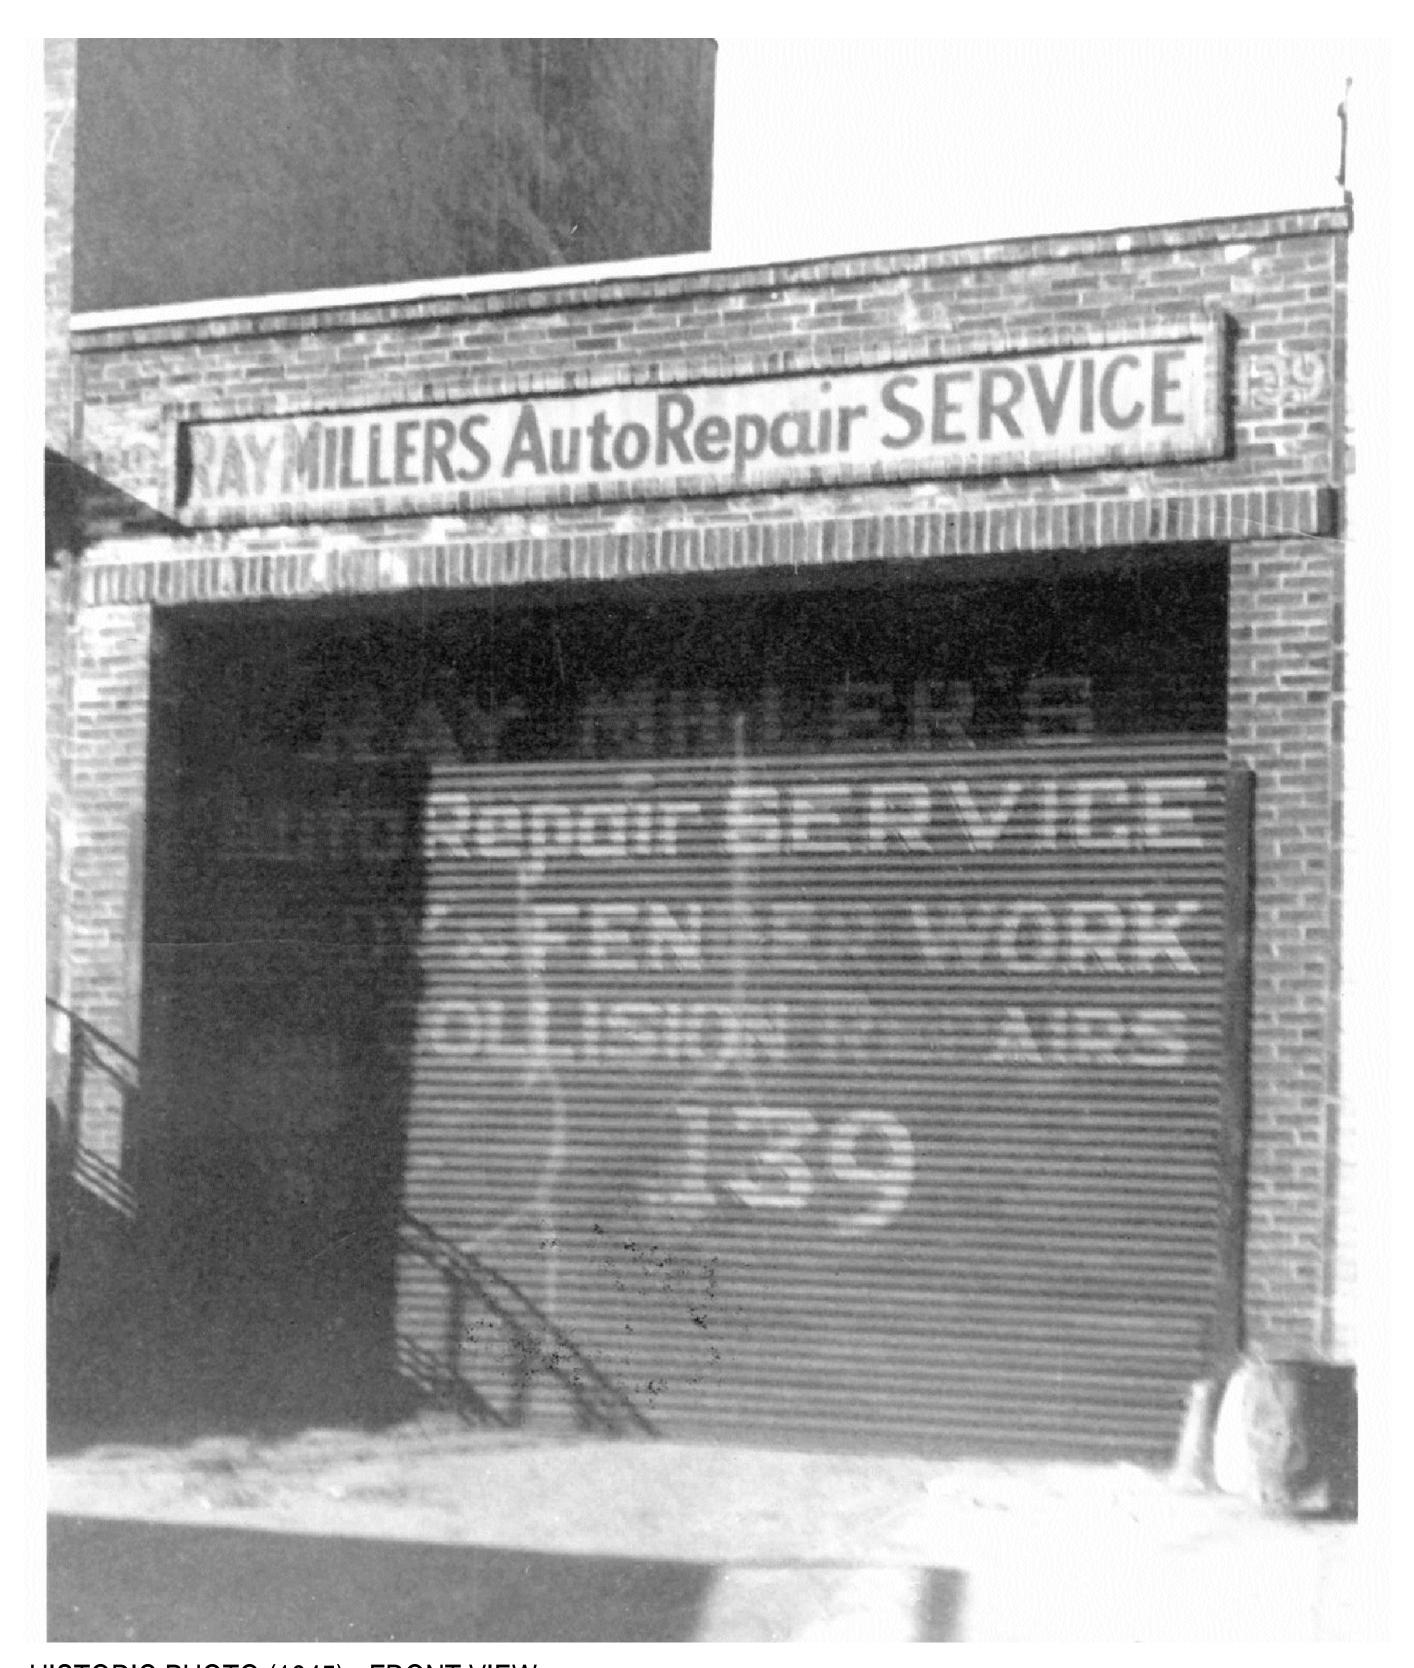

HISTORIC PHOTO (1945) - FRONT VIEW

1 HISTORIC PHOTO - PERRY STREET

2 HISTORIC PHOTO - PERRY STREET

1 STOREFRONT @ CROSS STREET

3 STOREFRONT @ CROSS STREET

2 STOREFRONT @ ADJACENT BUILDING

(4) STOREFRONT @ CROSS STREET