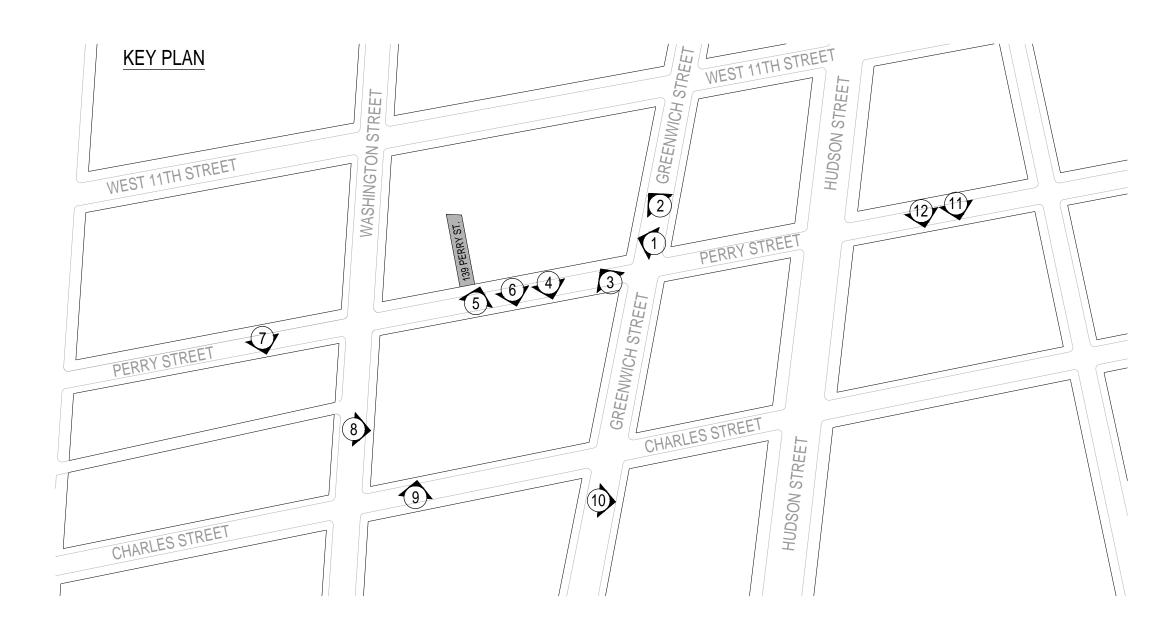

HISTORIC PHOTO (1945) - FRONT VIEW

1 HISTORIC PHOTO - PERRY STREET

2 HISTORIC PHOTO - PERRY STREET

1 STOREFRONT @ CROSS STREET

3 STOREFRONT @ CROSS STREET

2 STOREFRONT @ ADJACENT BUILDING

(4) STOREFRONT @ CROSS STREET