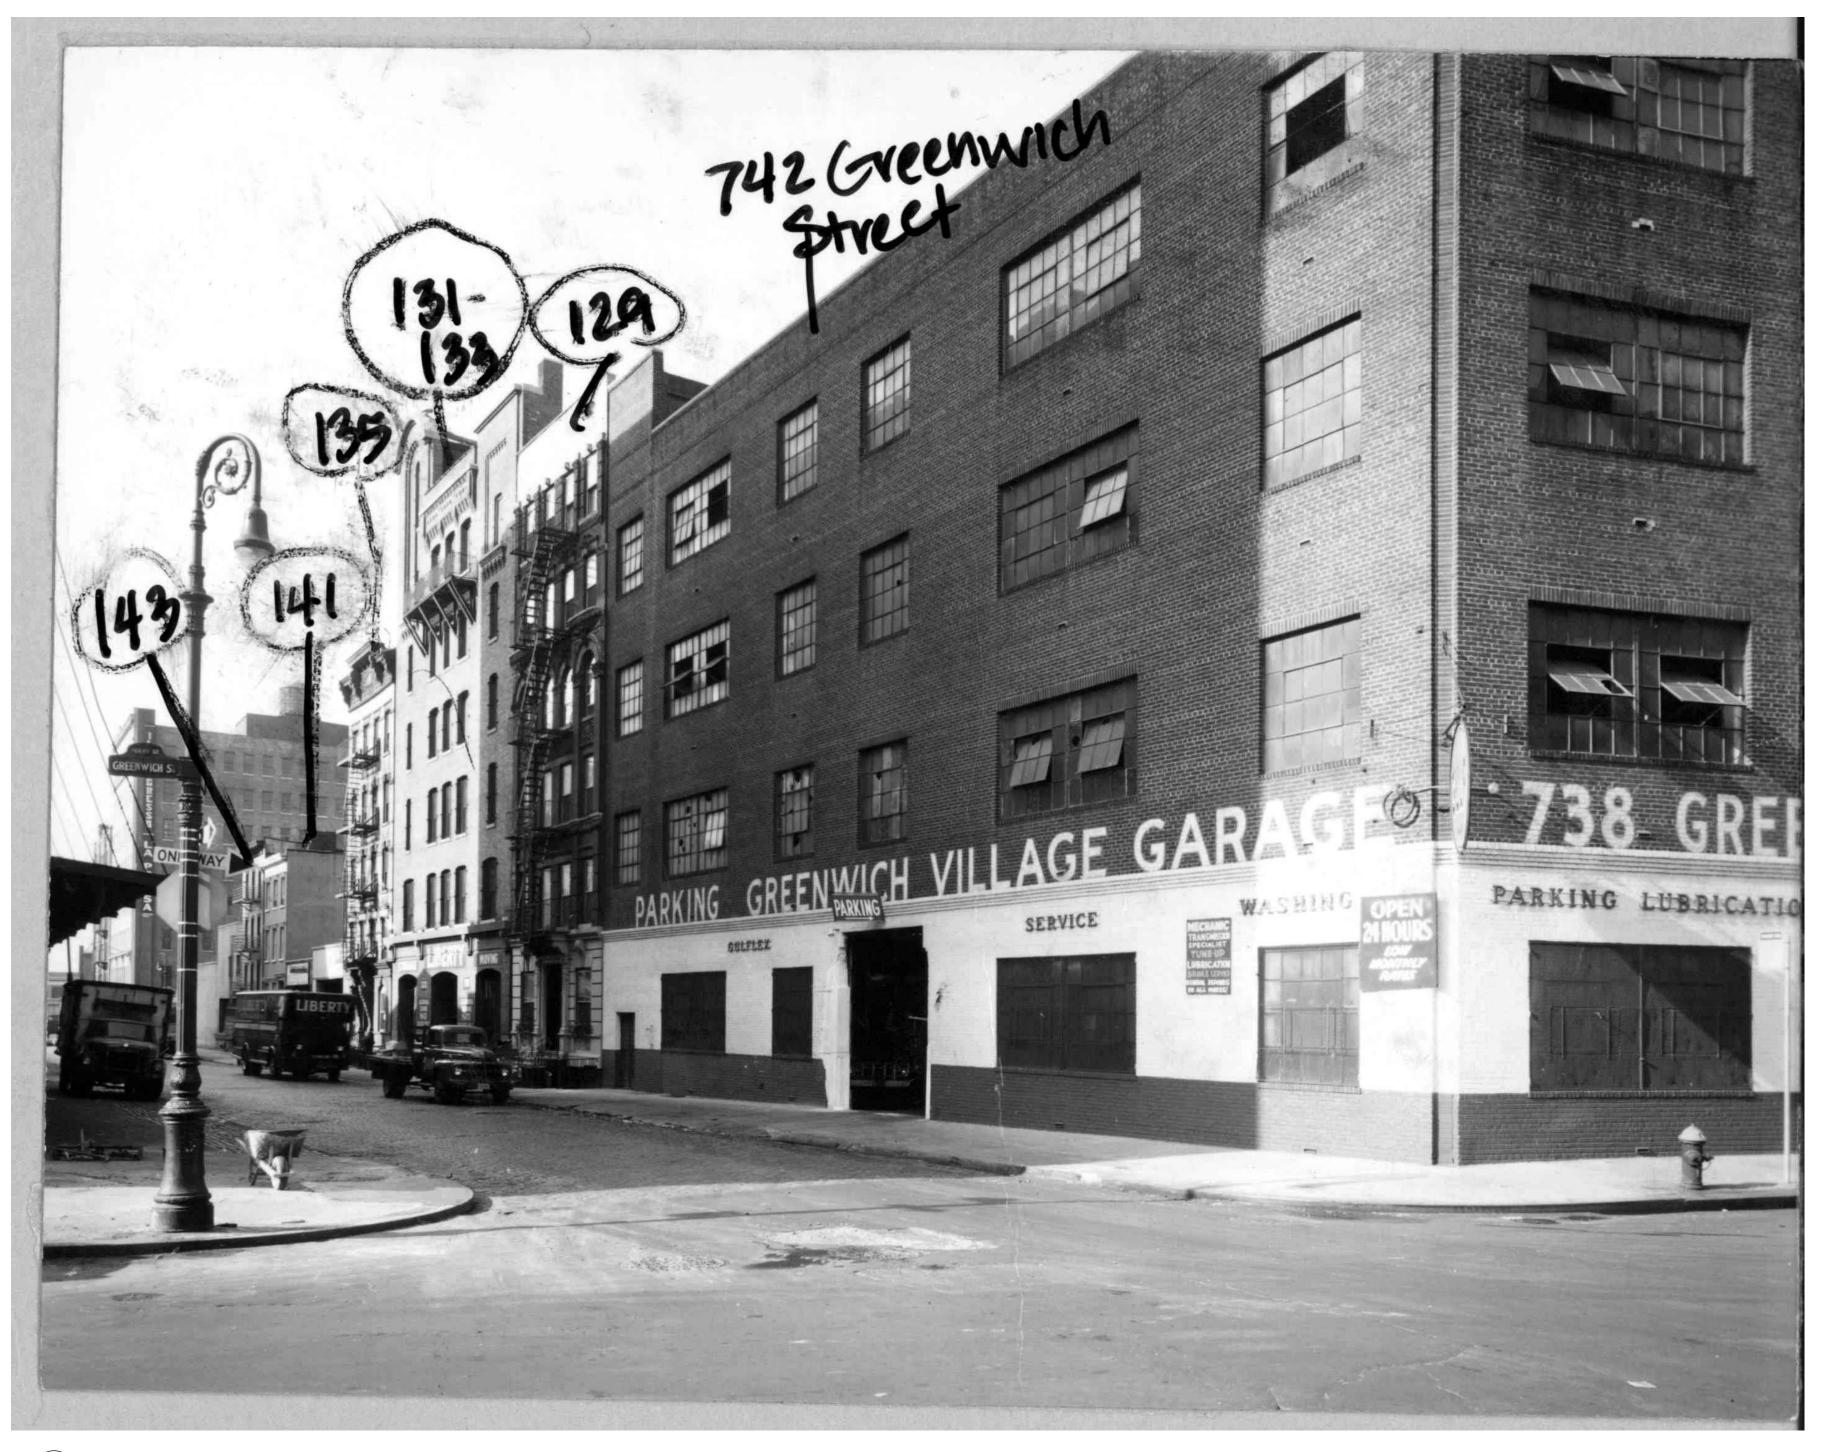

HISTORIC PHOTO (1945) - FRONT VIEW

1 HISTORIC PHOTO - PERRY STREET

2 HISTORIC PHOTO - PERRY STREET

1 STOREFRONT @ CROSS STREET

3 STOREFRONT @ CROSS STREET

2 STOREFRONT @ ADJACENT BUILDING

(4) STOREFRONT @ CROSS STREET