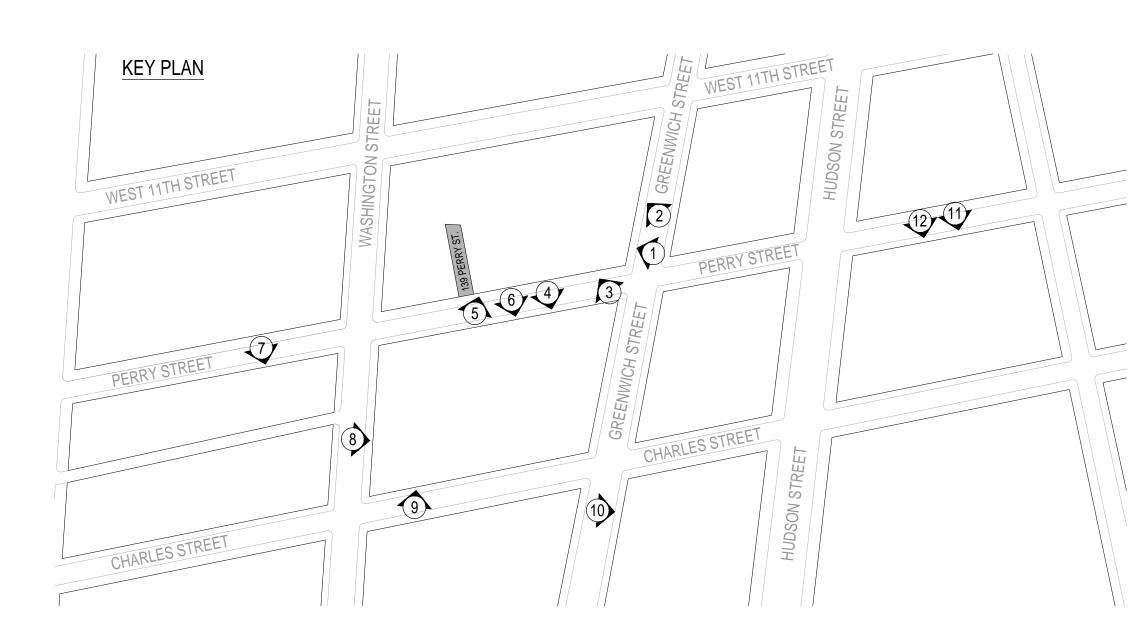

HISTORIC PHOTO (1945) - FRONT VIEW

1 HISTORIC PHOTO - PERRY STREET

2 HISTORIC PHOTO - PERRY STREET

1 STOREFRONT @ CROSS STREET

3 STOREFRONT @ CROSS STREET

2 STOREFRONT @ ADJACENT BUILDING

(4) STOREFRONT @ CROSS STREET