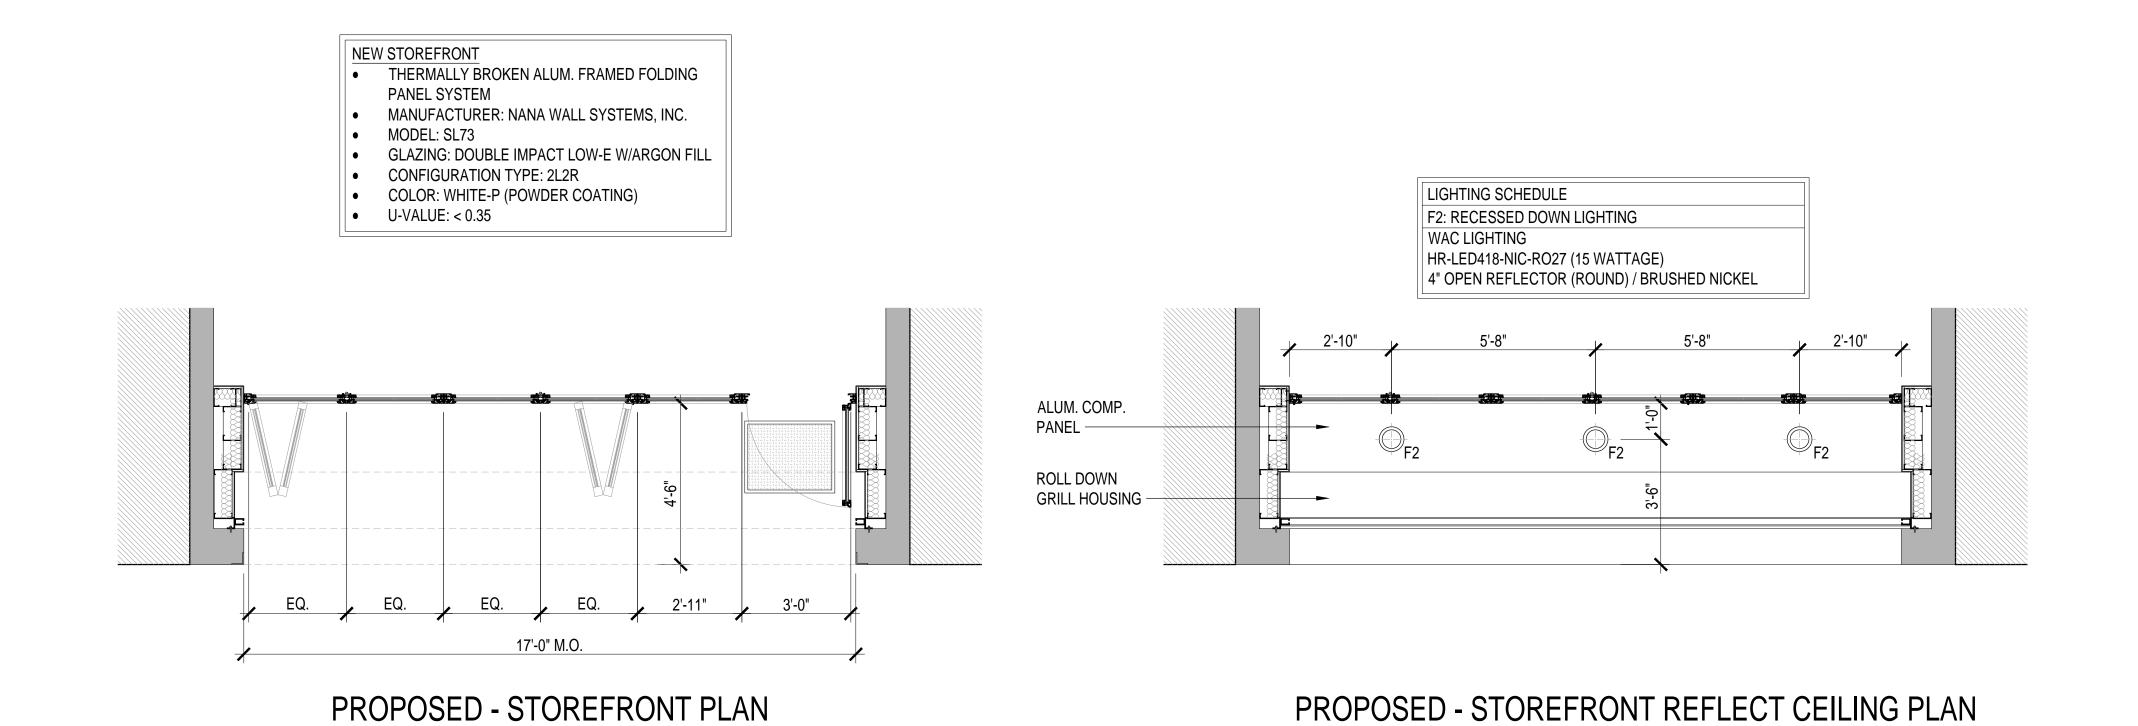

EXISTING - FRONT FACADE VIEW

PROPOSED - FRONT FACADE VIEW

PROPOSED FRONT FACADE STOREFRONT

PROPOSED FRONT FACADE STOREFRONT W/ROLLDOWN GRILL DOWN

PROPOSED - FRONT ELEVATION

PROPOSED - STOREFRONT SECTION

STREET PERSPECTIVE VIEW STOREFRONT FRAME DETAIL