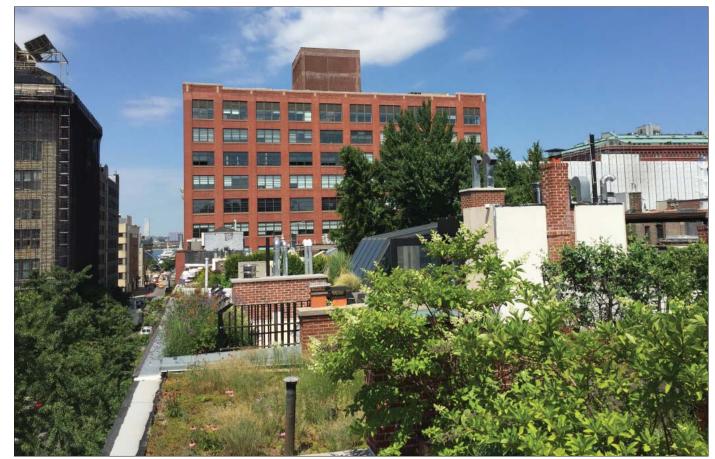

### **ROOF ADDITION PRECEDENT**

CB2-LANDMARKS PRESERVATION COMMISSION HEARING 14 ST. LUKE'S PLACE, NEW YORK, NEW YORK, 10014 August 11, 2016 7 of 21

NEIGHBORING ROOFTOP ADDITIONS LOOKING WEST

NEIGHBORING ROOFTOP ADDITIONS LOOKING EAST

**NEIGHBORING ROOFTOP ADDITIONS LOOKING WEST** 

ROOF VIEW LOOKING EAST

ROOF VIEW LOOKING NORTH