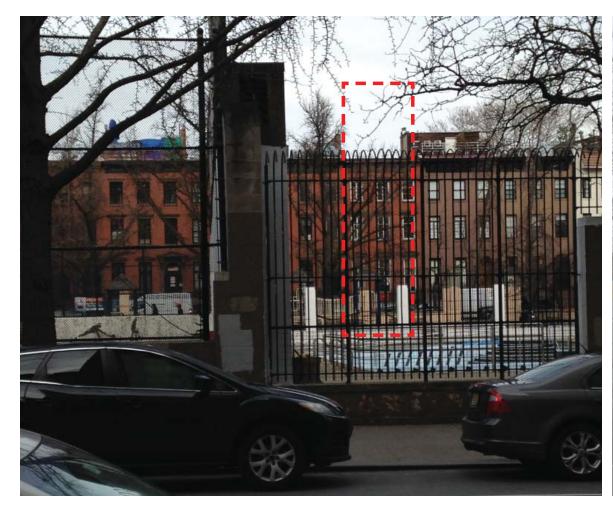

### **MOCK-UP SITE PHOTOGRAPHS**

CB2-LANDMARKS PRESERVATION COMMISSION HEARING
14 ST. LUKE'S PLACE, NEW YORK, NEW YORK, 10014
August 11, 2016
15 of 21

**VIEW 1**ROOFTOP ADDITION NOT EXPECTED TO BE VISIBLE
FLUE: SOME VISIBILITY EXPECTED

**VIEW 1 DIGITAL MODEL** 

ROOFTOP ADDITION NOT EXPECTED TO BE VISIBLE FLUE: SOME VISIBILITY EXPECTED

**VIEW 2 DIGITAL MODEL** 

VIEW 3
ROOFTOP ADDITION NOT EXPECTED TO BE VISIBLE
FLUE: SOME VISIBILITY EXPECTED