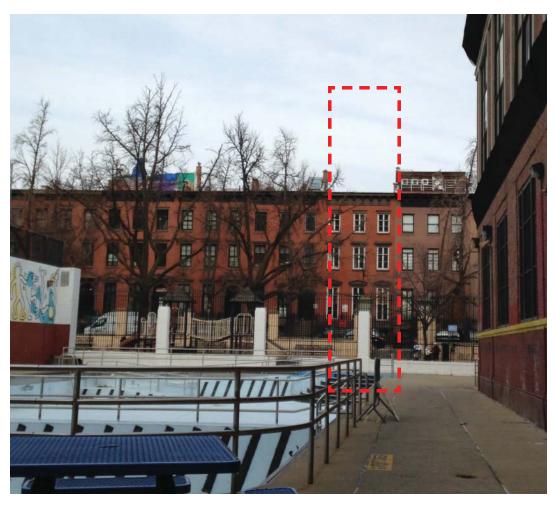

### **MOCK-UP SITE PHOTOGRAPHS | VISIBILITY**

CB2-LANDMARKS PRESERVATION COMMISSION HEARING

14 ST. LUKE'S PLACE, NEW YORK, NEW YORK, 10014

August 11, 2016

17 of 21

VIEW 6
ROOFTOP ADDITION EXPECTED TO BE VISIBLE

VIEW 6 DIGITAL MODEL

VIEW 7
ROOFTOP ADDITION MAY BE VISIBLE