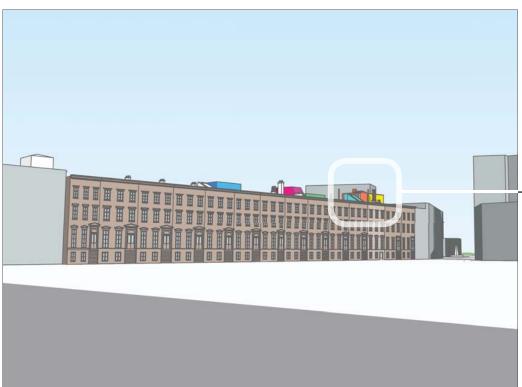

## **ROOFTOP ADDITION PRECEDENT**

CB2-LANDMARKS PRESERVATION COMMISSION HEARING

14 ST. LUKE'S PLACE, NEW YORK, NEW YORK, 10014

August 11, 2016
6 of 21

46 MORTON STREET

15 ST. LUKE'S PLACE

8 ST. LUKE'S PLACE

### **ROOF ADDITION PRECEDENT**

CB2-LANDMARKS PRESERVATION COMMISSION HEARING 14 ST. LUKE'S PLACE, NEW YORK, NEW YORK, 10014 August 11, 2016 7 of 21

NEIGHBORING ROOFTOP ADDITIONS LOOKING WEST

NEIGHBORING ROOFTOP ADDITIONS LOOKING EAST

**NEIGHBORING ROOFTOP ADDITIONS LOOKING WEST** 

ROOF VIEW LOOKING EAST

ROOF VIEW LOOKING NORTH