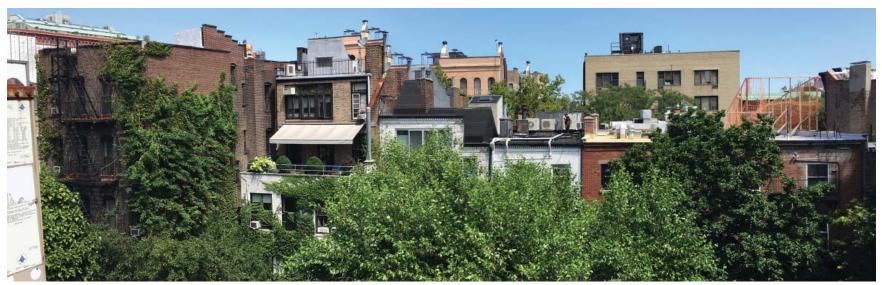

#### **ROOF VIEWS FROM SITE**

CB2-LANDMARKS PRESERVATION COMMISSION HEARING
14 ST. LUKE'S PLACE, NEW YORK, NEW YORK, 10014
August 11, 2016

**EXISTING FRONT ELEVATION** 

PROPOSED FRONT ELEVATION