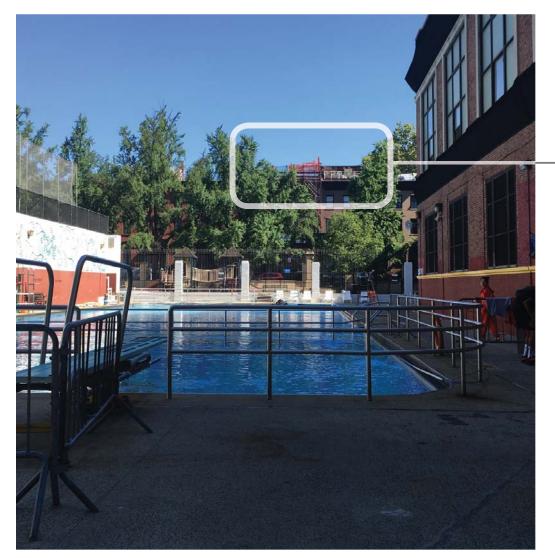

### **MOCK-UP SITE PHOTOGRAPHS | FLUE VISIBILITY**

CB2-LANDMARKS PRESERVATION COMMISSION HEARING
14 ST. LUKE'S PLACE, NEW YORK, NEW YORK, 10014
August 11, 2016
16 of 21

VIEW 5
ROOFTOP ADDITION EXPECTED TO BE VISIBLE

**VIEW 5 DIGITAL MODEL** 