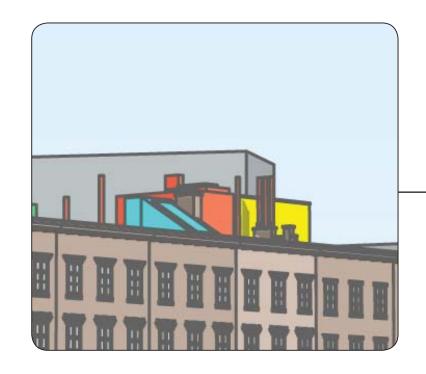

### **MOCK-UP SITE PHOTOGRAPHS**

CB2-LANDMARKS PRESERVATION COMMISSION HEARING
14 ST. LUKE'S PLACE, NEW YORK, NEW YORK, 10014
August 11, 2016
15 of 21

**VIEW 1**ROOFTOP ADDITION NOT EXPECTED TO BE VISIBLE
FLUE: SOME VISIBILITY EXPECTED

**VIEW 1 DIGITAL MODEL** 

ROOFTOP ADDITION NOT EXPECTED TO BE VISIBLE FLUE: SOME VISIBILITY EXPECTED

**VIEW 2 DIGITAL MODEL** 

VIEW 3
ROOFTOP ADDITION NOT EXPECTED TO BE VISIBLE
FLUE: SOME VISIBILITY EXPECTED