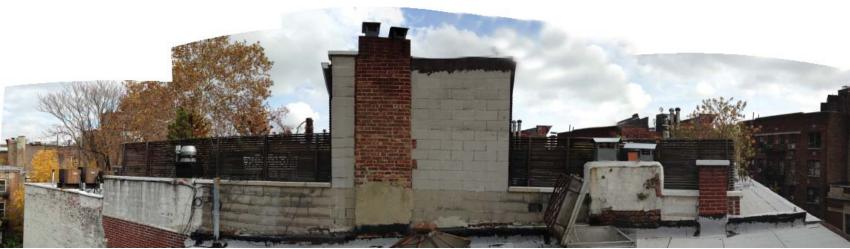

### **ROOF ADDITION PRECEDENT**

CB2-LANDMARKS PRESERVATION COMMISSION HEARING 14 ST. LUKE'S PLACE, NEW YORK, NEW YORK, 10014 August 11, 2016 7 of 21

NEIGHBORING ROOFTOP ADDITIONS LOOKING WEST

NEIGHBORING ROOFTOP ADDITIONS LOOKING EAST

**NEIGHBORING ROOFTOP ADDITIONS LOOKING WEST** 

ROOF VIEW LOOKING EAST

ROOF VIEW LOOKING NORTH