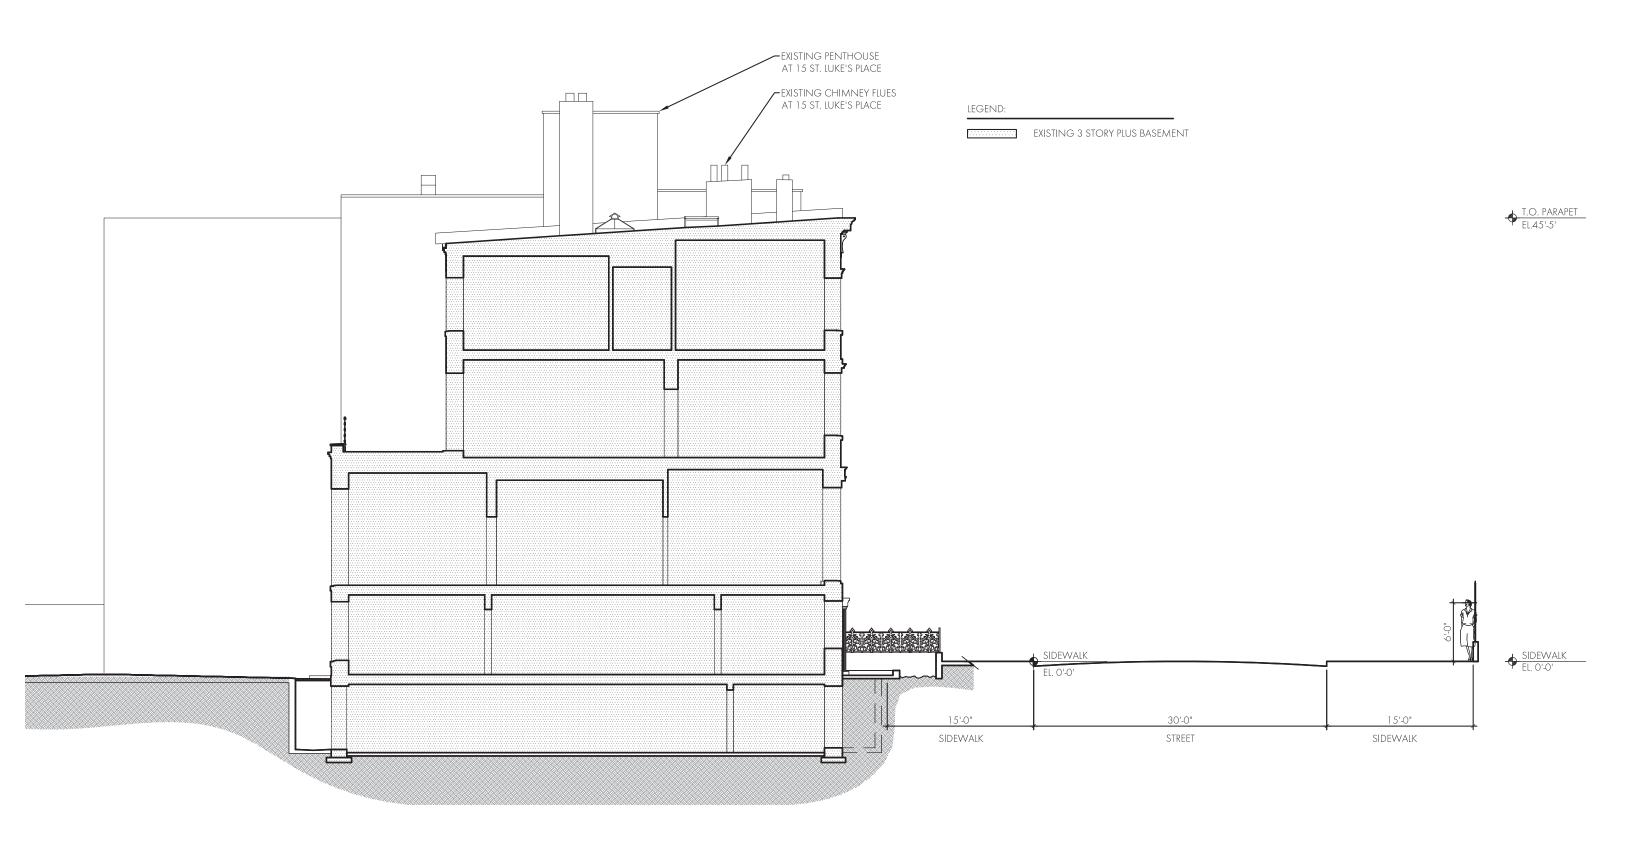

#### **EXISTING SECTION**

CB2-LANDMARKS PRESERVATION COMMISSION HEARING

14 ST. LUKE'S PLACE, NEW YORK, NEW YORK, 10014

August 11, 2016

12 of 21