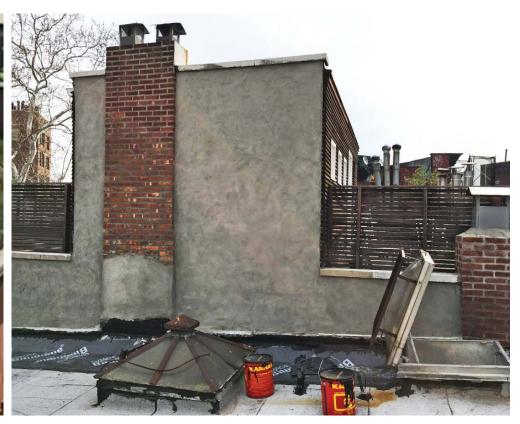

## **ROOFTOP ADDITION PRECEDENT**

CB2-LANDMARKS PRESERVATION COMMISSION HEARING

14 ST. LUKE'S PLACE, NEW YORK, NEW YORK, 10014

August 11, 2016
6 of 21

46 MORTON STREET

15 ST. LUKE'S PLACE

8 ST. LUKE'S PLACE

### **ROOF ADDITION PRECEDENT**

CB2-LANDMARKS PRESERVATION COMMISSION HEARING 14 ST. LUKE'S PLACE, NEW YORK, NEW YORK, 10014 August 11, 2016 7 of 21

NEIGHBORING ROOFTOP ADDITIONS LOOKING WEST

NEIGHBORING ROOFTOP ADDITIONS LOOKING EAST