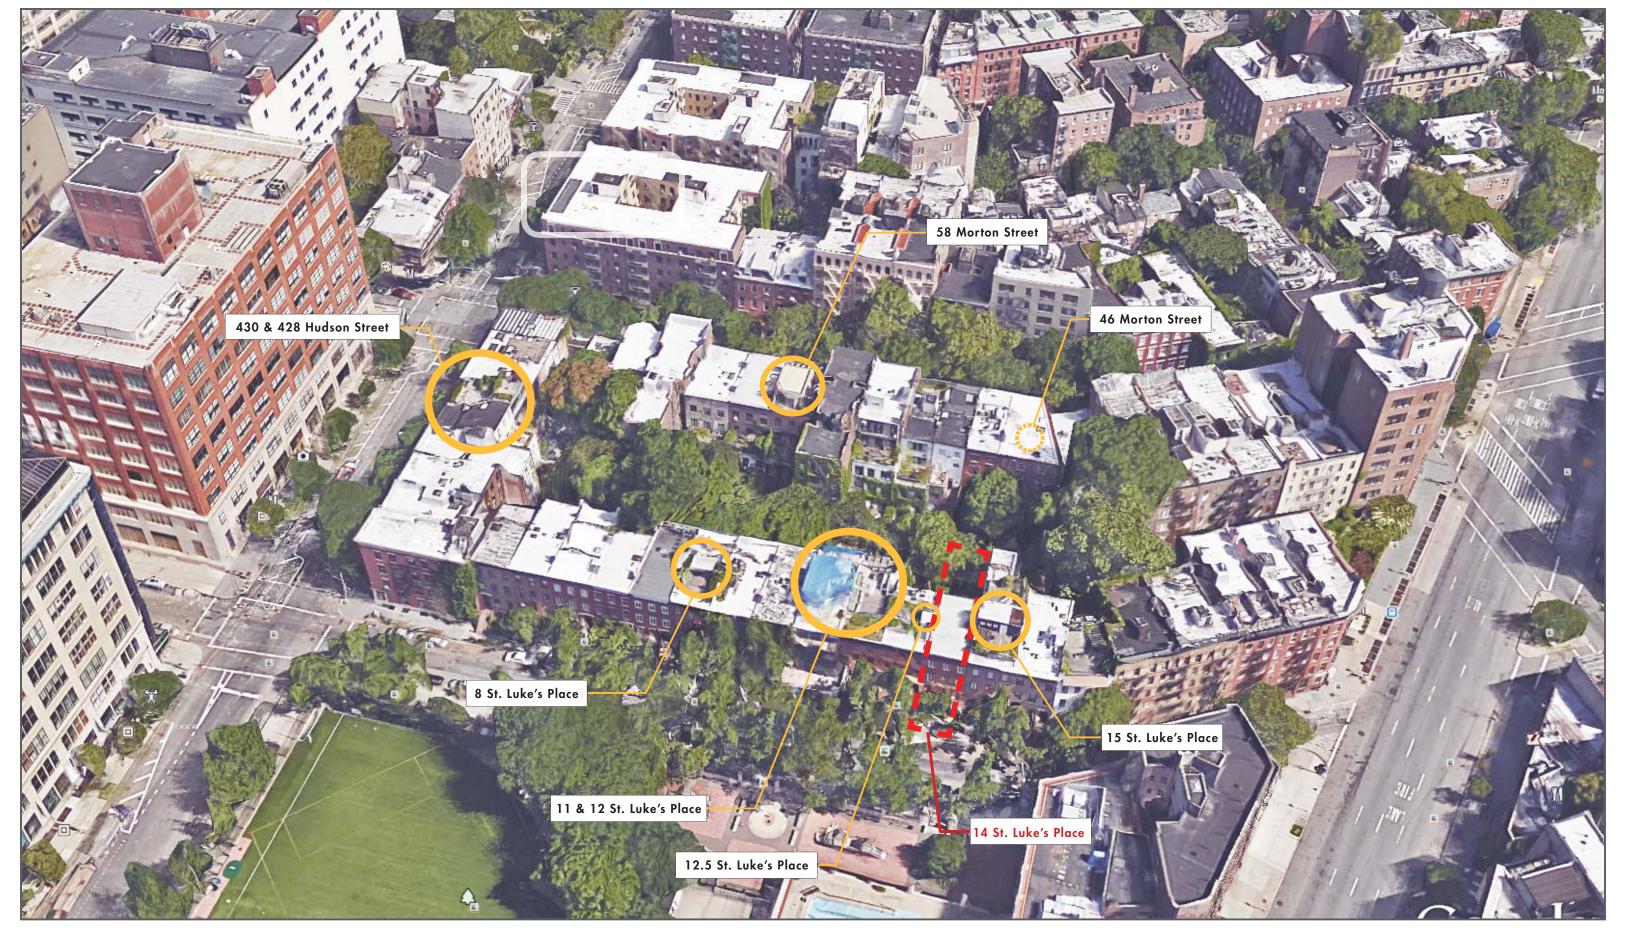

## **ROOFTOP ADDITION PRECEDENT**

CB2-LANDMARKS PRESERVATION COMMISSION HEARING

14 ST. LUKE'S PLACE, NEW YORK, NEW YORK, 10014

August 11, 2016
6 of 21

46 MORTON STREET

15 ST. LUKE'S PLACE

8 ST. LUKE'S PLACE

### **ROOF ADDITION PRECEDENT**

CB2-LANDMARKS PRESERVATION COMMISSION HEARING 14 ST. LUKE'S PLACE, NEW YORK, NEW YORK, 10014 August 11, 2016 7 of 21

NEIGHBORING ROOFTOP ADDITIONS LOOKING WEST

NEIGHBORING ROOFTOP ADDITIONS LOOKING EAST