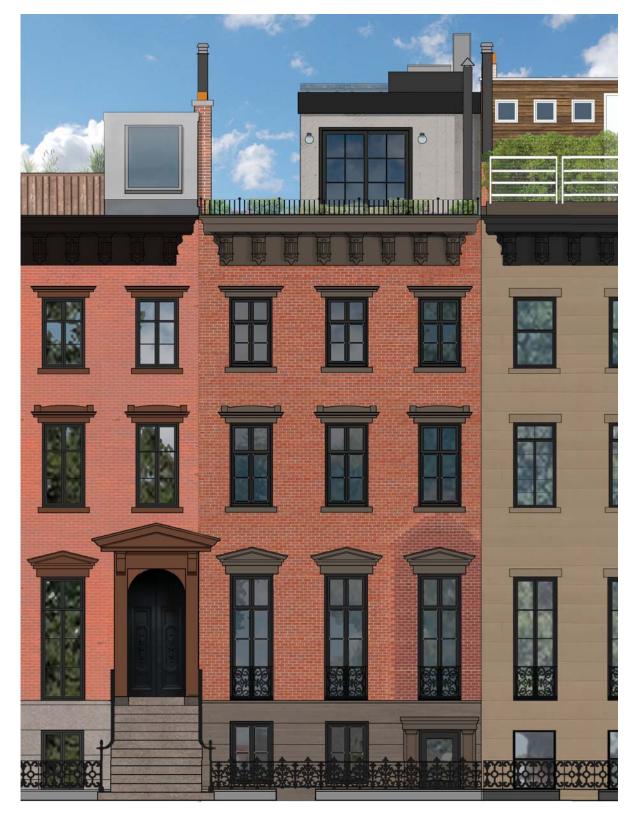

#### PROPOSED FRONT FACADE

#### **ELEVATIONS & MATERIALS**

CB2-LANDMARKS PRESERVATION COMMISSION HEARING
14 ST. LUKE'S PLACE, NEW YORK, NEW YORK, 10014

August 11, 2016
10 of 21