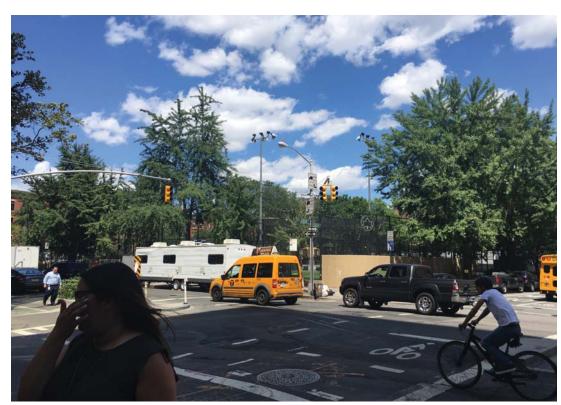

### **MOCK-UP SITE PHOTOGRAPHS**

CB2-LANDMARKS PRESERVATION COMMISSION HEARING
14 ST. LUKE'S PLACE, NEW YORK, NEW YORK, 10014
August 11, 2016
15 of 21

**VIEW 1**ROOFTOP ADDITION NOT EXPECTED TO BE VISIBLE
FLUE: SOME VISIBILITY EXPECTED

**VIEW 1 DIGITAL MODEL** 

ROOFTOP ADDITION NOT EXPECTED TO BE VISIBLE FLUE: SOME VISIBILITY EXPECTED

**VIEW 2 DIGITAL MODEL** 

VIEW 3
ROOFTOP ADDITION NOT EXPECTED TO BE VISIBLE
FLUE: SOME VISIBILITY EXPECTED