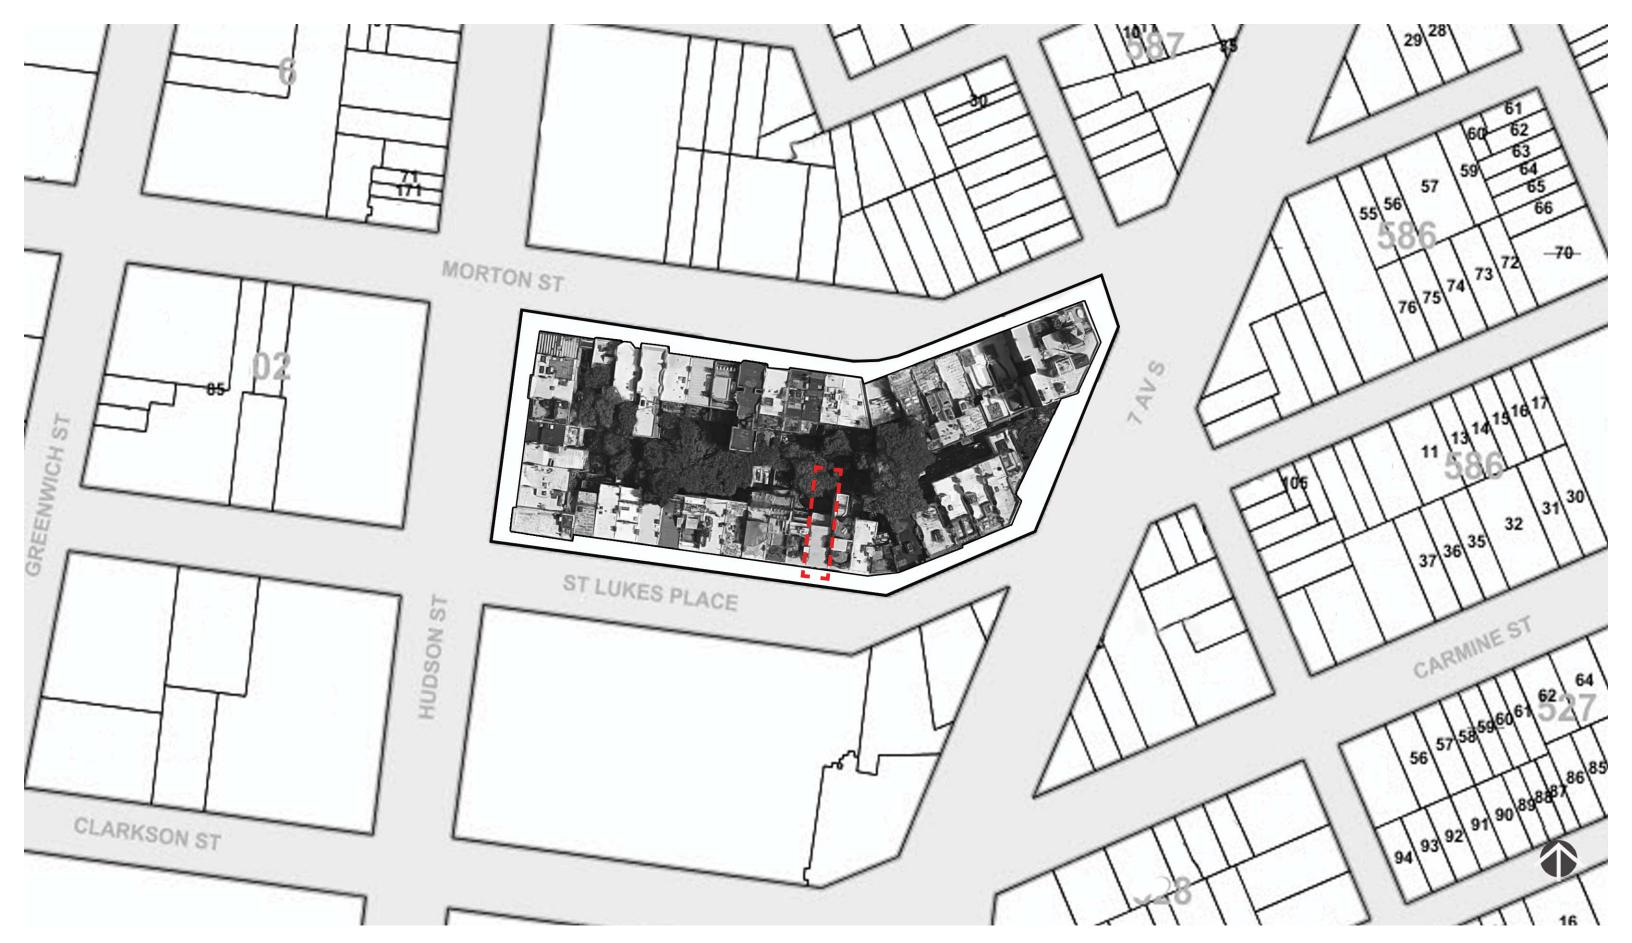

# 14 ST. LUKE'S PLACE NEW YORK, NY, 10014

MANHATTAN
BLOCK 583, LOT 47
DOCKET # 18-4022

BarlisWedlick Architects, LLC. 85 Worth Street, 4th Fl New York, NY 10013