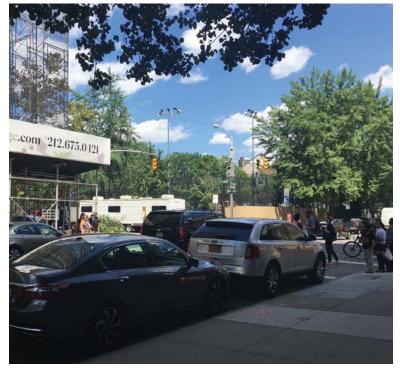

### **MOCK-UP SITE PHOTOGRAPHS | FLUE VISIBILITY**

CB2-LANDMARKS PRESERVATION COMMISSION HEARING
14 ST. LUKE'S PLACE, NEW YORK, NEW YORK, 10014
August 11, 2016
16 of 21

VIEW 5
ROOFTOP ADDITION EXPECTED TO BE VISIBLE

**VIEW 5 DIGITAL MODEL** 