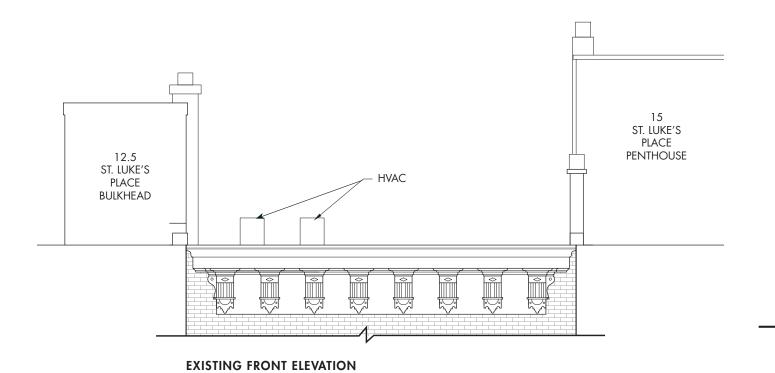

#### **ROOF VIEWS FROM SITE**

CB2-LANDMARKS PRESERVATION COMMISSION HEARING
14 ST. LUKE'S PLACE, NEW YORK, NEW YORK, 10014
August 11, 2016

**EXISTING FRONT ELEVATION** 

PROPOSED FRONT ELEVATION