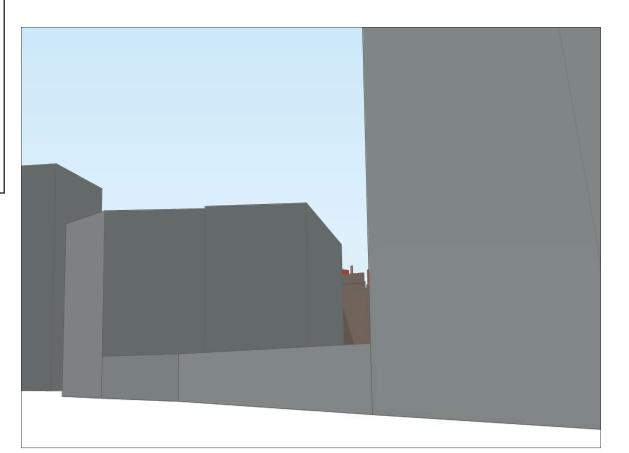

#### **ROOF VIEWS FROM SITE**

CB2-LANDMARKS PRESERVATION COMMISSION HEARING
14 ST. LUKE'S PLACE, NEW YORK, NEW YORK, 10014
August 11, 2016

**EXISTING FRONT ELEVATION** 

PROPOSED FRONT ELEVATION