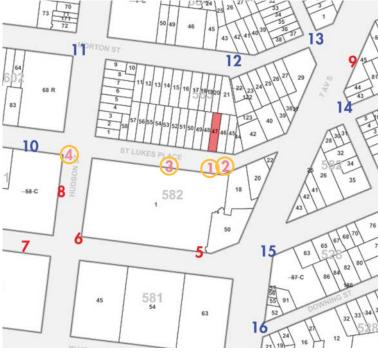

#### MAP KEY

14 ST. LUKE'S PLACE VISIBILITY

#### **BLOCK VISIBILITY**

CB2-LANDMARKS PRESERVATION COMMISSION HEARING
14 ST. LUKE'S PLACE, NEW YORK, NEW YORK, 10014
August 11, 2016
14 of 21