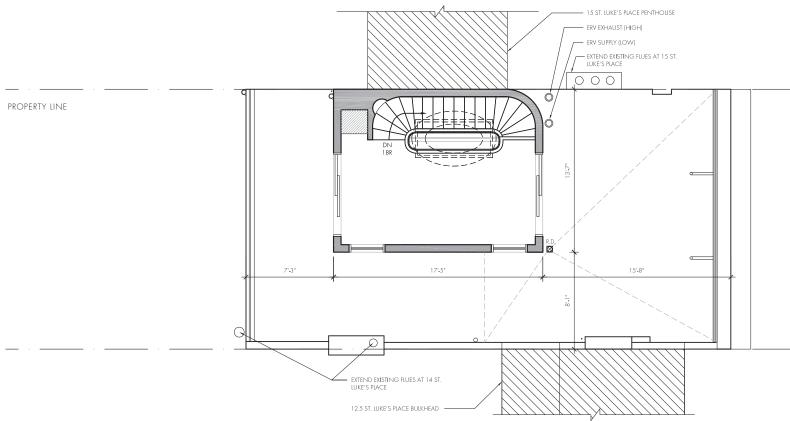

LOOKING WEST



NEIGHBORING ROOFTOP ADDITIONS LOOKING EAST





**NEIGHBORING ROOFTOP ADDITIONS LOOKING WEST** 



ROOF VIEW LOOKING EAST



ROOF VIEW LOOKING NORTH



#### **ROOF VIEWS FROM SITE**

CB2-LANDMARKS PRESERVATION COMMISSION HEARING
14 ST. LUKE'S PLACE, NEW YORK, NEW YORK, 10014
August 11, 2016







**EXISTING FRONT ELEVATION** 



PROPOSED FRONT ELEVATION



#### PROPOSED FRONT FACADE





#### PROPOSED FRONT ROOFTOP ADDITION ELEVATION



METAL FASCIA
METAL FLUE
METAL TRIM
MECHANICAL
WOOD DOORS
WOOD WINDOWS



"DIAMOND DUST"
STUCCO EXTERIOR WALLS



EXTERIOR SCONES

CAST IRON WALL SCONCES

10 in. H x 5 in. W x 8 in. D



#### **ELEVATIONS & MATERIALS**

CB2-LANDMARKS PRESERVATION COMMISSION HEARING
14 ST. LUKE'S PLACE, NEW YORK, NEW YORK, 10014

August 11, 2016
10 of 21





#### PROPOSED ROOFTOP ADDITION PLAN





PROPOSED ROOF PLAN

#### **FLOOR PLANS**





#### **EXISTING SECTION**

CB2-LANDMARKS PRESERVATION COMMISSION HEARING

14 ST. LUKE'S PLACE, NEW YORK, NEW YORK, 10014

August 11, 2016

12 of 21





#### PROPOSED SECTION

CB2-LANDMARKS PRESERVATION COMMISSION HEARING

14 ST. LUKE'S PLACE, NEW YORK, NEW YORK, 10014

August 11, 2016

13 of 21



#### MAP KEY

14 ST. LUKE'S PLACE VISIBILITY

#### **BLOCK VISIBILITY**

CB2-LANDMARKS PRESERVATION COMMISSION HEARING
14 ST. LUKE'S PLACE, NEW YORK, NEW YORK, 10014
August 11, 2016
14 of 21









### **MOCK-UP SITE PHOTOGRAPHS**

CB2-LANDMARKS PRESERVATION COMMISSION HEARING
14 ST. LUKE'S PLACE, NEW YORK, NEW YORK, 10014
August 11, 2016
15 of 21



**VIEW 1**ROOFTOP ADDITION NOT EXPECTED TO BE VISIBLE
FL