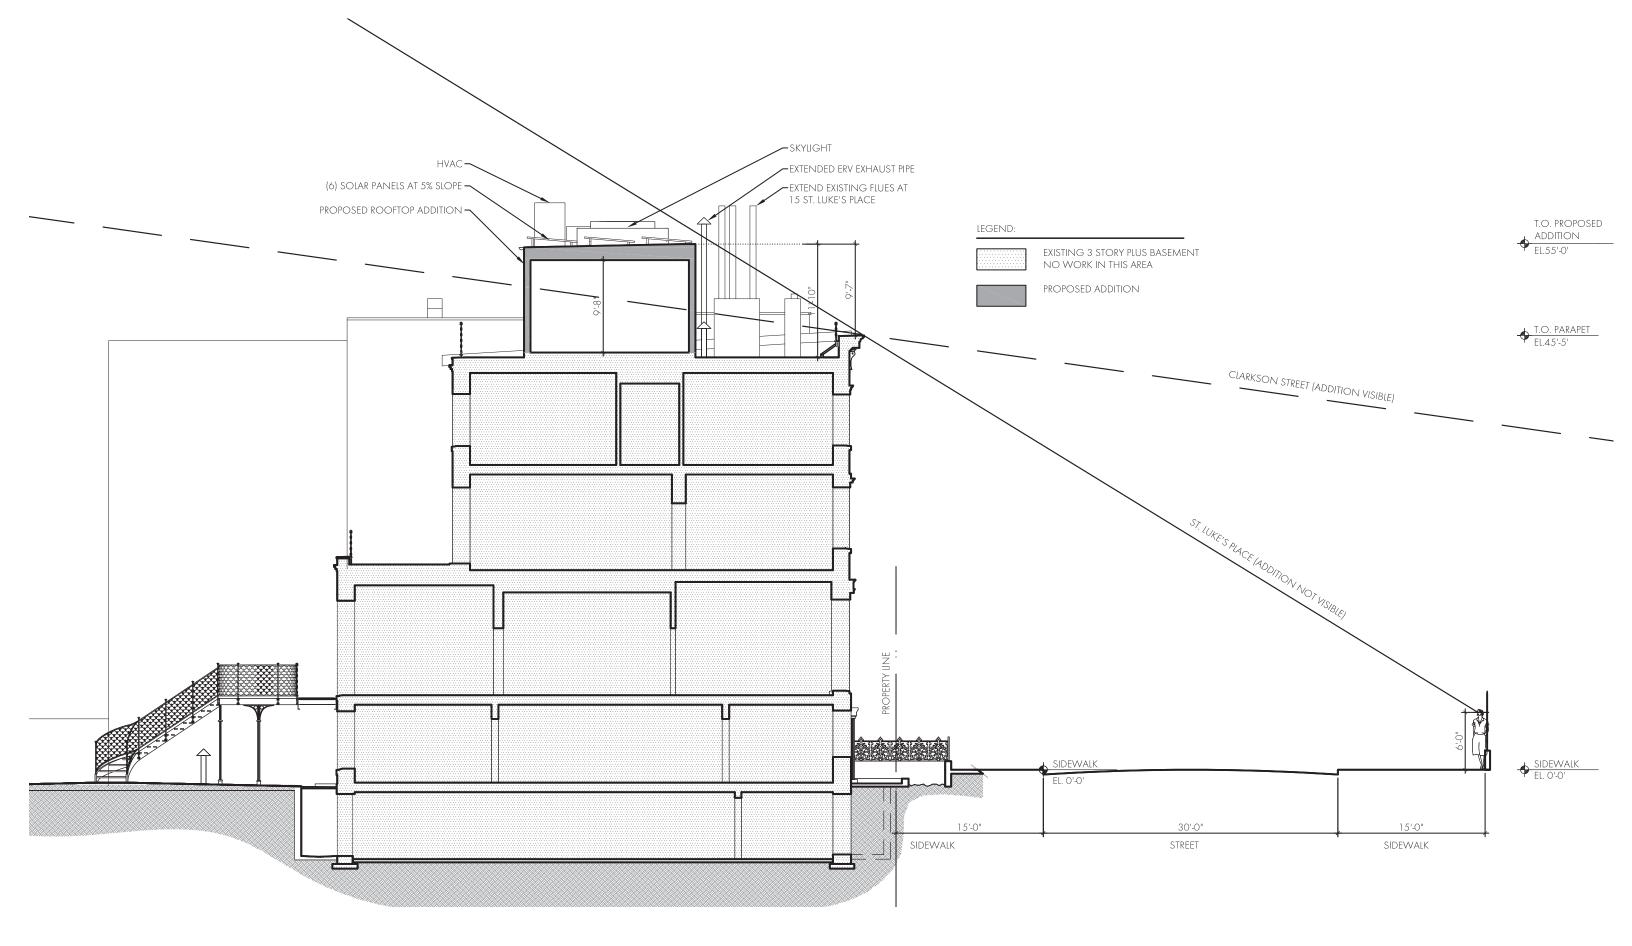

#### PROPOSED SECTION

CB2-LANDMARKS PRESERVATION COMMISSION HEARING

14 ST. LUKE'S PLACE, NEW YORK, NEW YORK, 10014

August 11, 2016

13 of 21