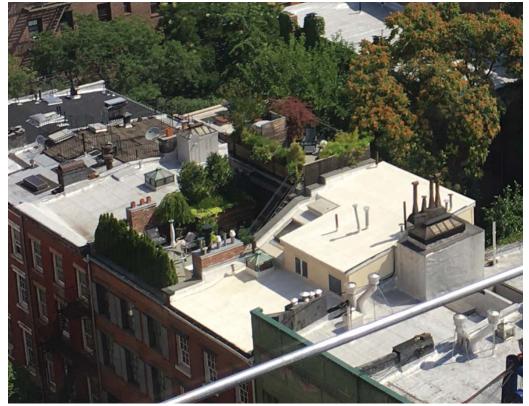

### **ROOF ADDITION PRECEDENT**

CB2-LANDMARKS PRESERVATION COMMISSION HEARING 14 ST. LUKE'S PLACE, NEW YORK, NEW YORK, 10014 August 11, 2016 7 of 21

NEIGHBORING ROOFTOP ADDITIONS LOOKING WEST

NEIGHBORING ROOFTOP ADDITIONS LOOKING EAST

**NEIGHBORING ROOFTOP ADDITIONS LOOKING WEST** 

ROOF VIEW LOOKING EAST

ROOF VIEW LOOKING NORTH