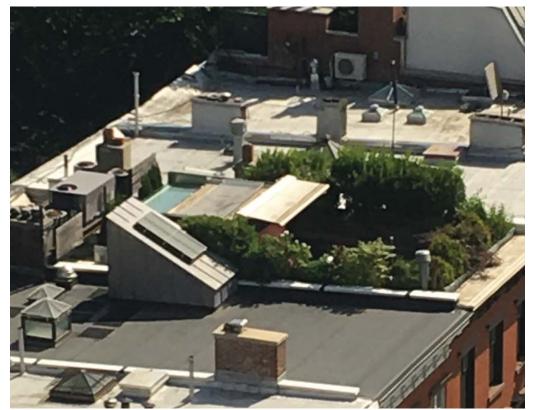

### **ROOF ADDITION PRECEDENT**

CB2-LANDMARKS PRESERVATION COMMISSION HEARING 14 ST. LUKE'S PLACE, NEW YORK, NEW YORK, 10014 August 11, 2016 7 of 21

NEIGHBORING ROOFTOP ADDITIONS LOOKING WEST

NEIGHBORING ROOFTOP ADDITIONS LOOKING EAST

**NEIGHBORING ROOFTOP ADDITIONS LOOKING WEST** 

ROOF VIEW LOOKING EAST

ROOF VIEW LOOKING NORTH