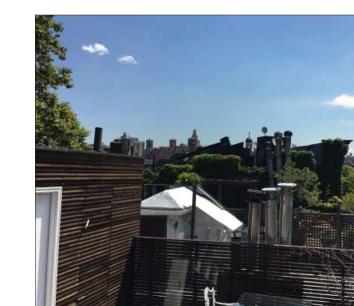

#### **ROOF VIEWS FROM SITE**

CB2-LANDMARKS PRESERVATION COMMISSION HEARING
14 ST. LUKE'S PLACE, NEW YORK, NEW YORK, 10014
August 11, 2016

**EXISTING FRONT ELEVATION** 

PROPOSED FRONT ELEVATION