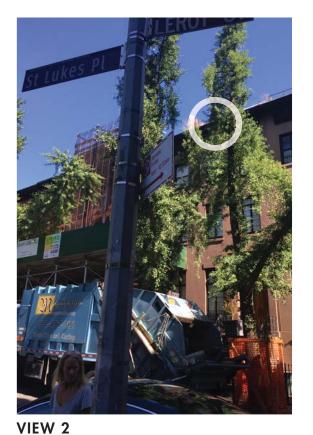

### **MOCK-UP SITE PHOTOGRAPHS | VISIBILITY**

CB2-LANDMARKS PRESERVATION COMMISSION HEARING

14 ST. LUKE'S PLACE, NEW YORK, NEW YORK, 10014

August 11, 2016

17 of 21

VIEW 6
ROOFTOP ADDITION EXPECTED TO BE VISIBLE

VIEW 6 DIGITAL MODEL

VIEW 7
ROOFTOP ADDITION MAY BE VISIBLE