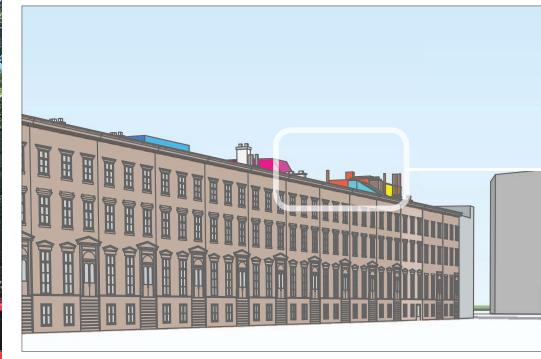

## **ROOFTOP ADDITION PRECEDENT**

CB2-LANDMARKS PRESERVATION COMMISSION HEARING

14 ST. LUKE'S PLACE, NEW YORK, NEW YORK, 10014

August 11, 2016
6 of 21

46 MORTON STREET

15 ST. LUKE'S PLACE

8 ST. LUKE'S PLACE

### **ROOF ADDITION PRECEDENT**

CB2-LANDMARKS PRESERVATION COMMISSION HEARING 14 ST. LUKE'S PLACE, NEW YORK, NEW YORK, 10014 August 11, 2016 7 of 21

NEIGHBORING ROOFTOP ADDITIONS LOOKING WEST

NEIGHBORING ROOFTOP ADDITIONS LOOKING EAST