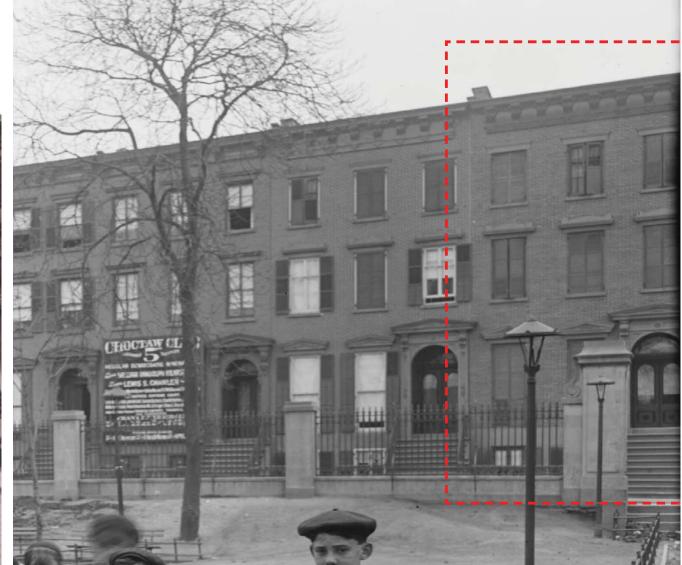

CB2-LANDMARKS PRESERVATION COMMISSION HEARING
14 ST. LUKE'S PLACE, NEW YORK, NEW YORK, 10014
August 11, 2016
3 of 21

CURRENT PHOTO
14 ST. LUKE'S PLACE (2015)

TAX PHOTO
14 ST. LUKE'S PLACE (1940)

HISTORICAL PHOTO
14 ST. LUKE'S PLACE (1903)