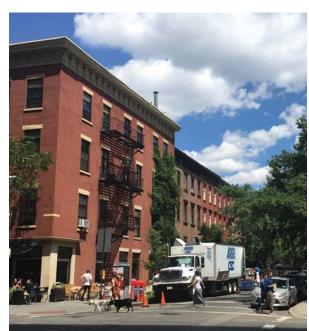

## **ROOFTOP ADDITION PRECEDENT**

CB2-LANDMARKS PRESERVATION COMMISSION HEARING

14 ST. LUKE'S PLACE, NEW YORK, NEW YORK, 10014

August 11, 2016
6 of 21

46 MORTON STREET

15 ST. LUKE'S PLACE

8 ST. LUKE'S PLACE

### **ROOF ADDITION PRECEDENT**

CB2-LANDMARKS PRESERVATION COMMISSION HEARING 14 ST. LUKE'S PLACE, NEW YORK, NEW YORK, 10014 August 11, 2016 7 of 21

NEIGHBORING ROOFTOP ADDITIONS LOOKING WEST

NEIGHBORING ROOFTOP ADDITIONS LOOKING EAST