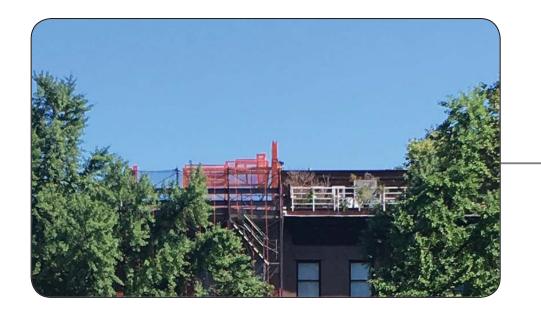

### **MOCK-UP SITE PHOTOGRAPHS | FLUE VISIBILITY**

CB2-LANDMARKS PRESERVATION COMMISSION HEARING
14 ST. LUKE'S PLACE, NEW YORK, NEW YORK, 10014
August 11, 2016
16 of 21

VIEW 5
ROOFTOP ADDITION EXPECTED TO BE VISIBLE

**VIEW 5 DIGITAL MODEL** 