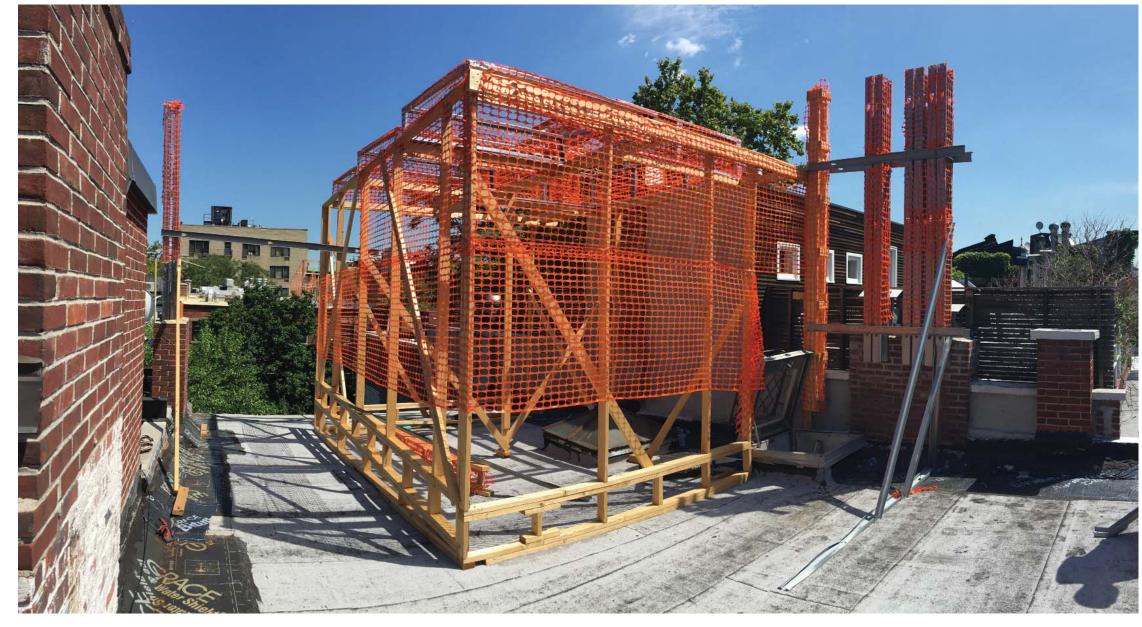

### **MOCK-UP SITE PHOTOGRAPHS**

CB2-LANDMARKS PRESERVATION COMMISSION HEARING
14 ST. LUKE'S PLACE, NEW YORK, NEW YORK, 10014
August 11, 2016
15 of 21

**VIEW 1**ROOFTOP ADDITION NOT EXPECTED TO BE VISIBLE
FLUE: SOME VISIBILITY EXPECTED