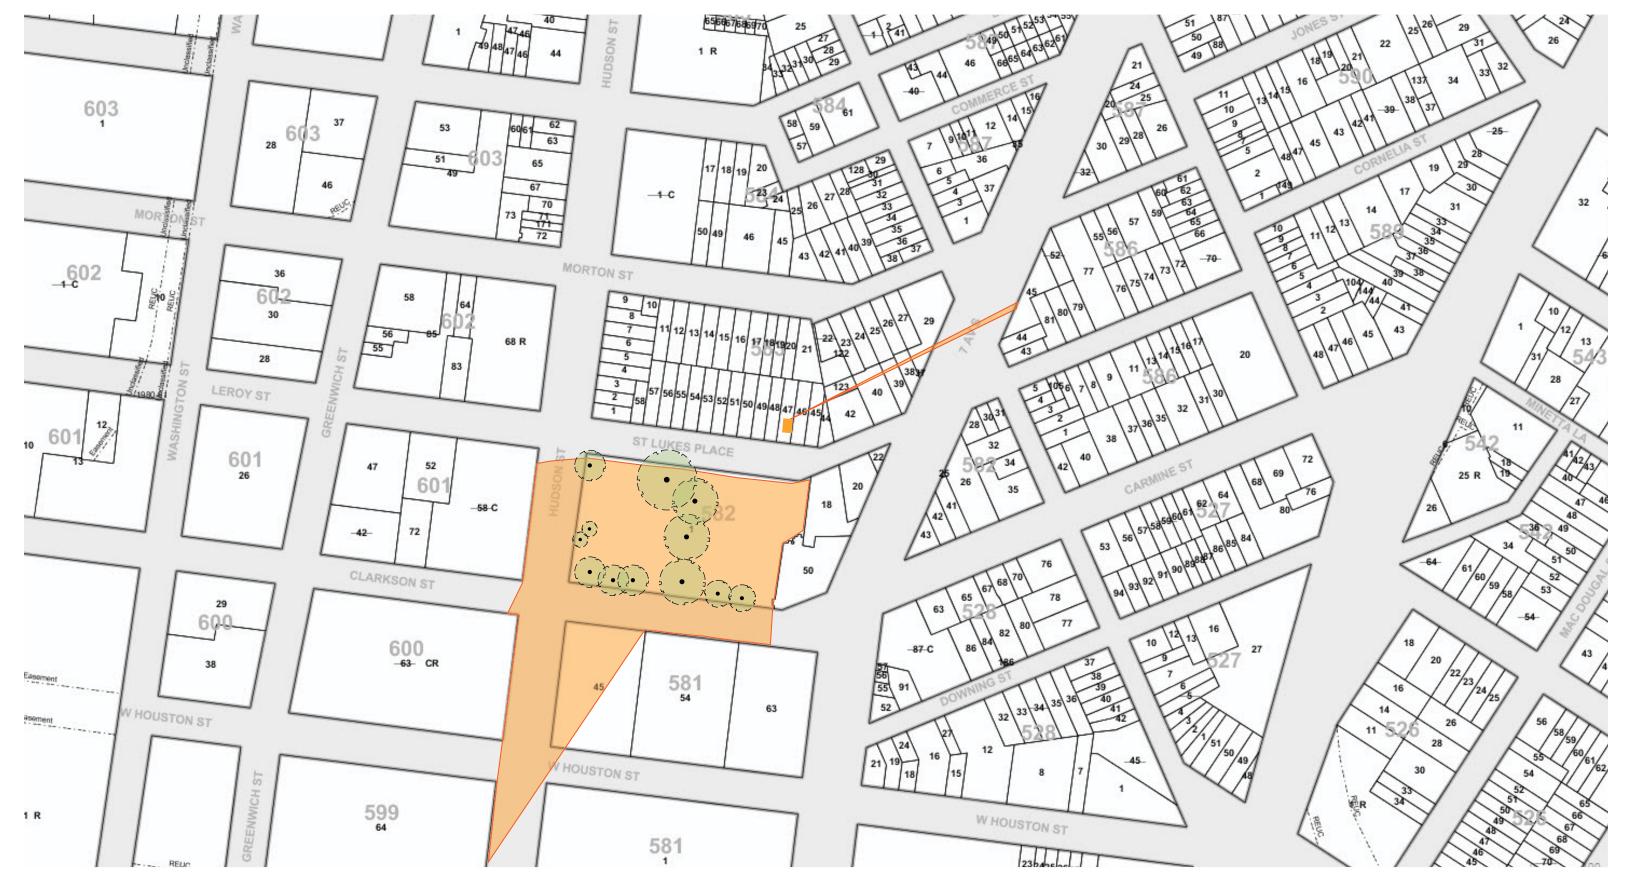

#### MAP KEY

14 ST. LUKE'S PLACE VISIBILITY

#### **BLOCK VISIBILITY**

CB2-LANDMARKS PRESERVATION COMMISSION HEARING
14 ST. LUKE'S PLACE, NEW YORK, NEW YORK, 10014
August 11, 2016
14 of 21