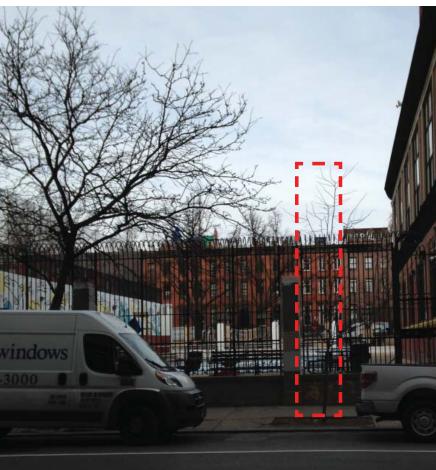

### **MOCK-UP SITE PHOTOGRAPHS | FLUE VISIBILITY**

CB2-LANDMARKS PRESERVATION COMMISSION HEARING
14 ST. LUKE'S PLACE, NEW YORK, NEW YORK, 10014
August 11, 2016
16 of 21

VIEW 5
ROOFTOP ADDITION EXPECTED TO BE VISIBLE

**VIEW 5 DIGITAL MODEL** 