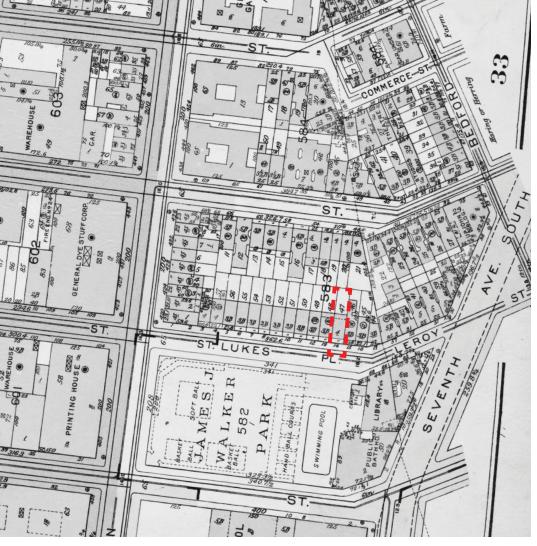

#### **SITE PLAN**

CB2-LANDMARKS PRESERVATION COMMISSION HEARING
14 ST. LUKE'S PLACE, NEW YORK, NEW YORK, 10014
August 11, 2016
2 of 21

HISTORIC SANBORN MAP 1856-1857

HISTORIC SANBORN MAP 1950

AERIAL MAP 2016