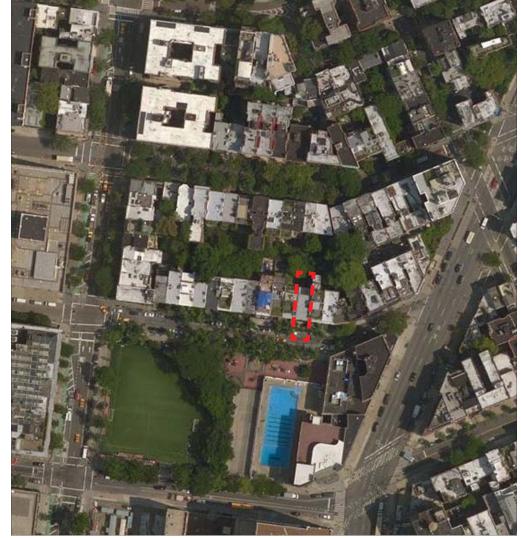

#### **SITE PLAN**

CB2-LANDMARKS PRESERVATION COMMISSION HEARING
14 ST. LUKE'S PLACE, NEW YORK, NEW YORK, 10014
August 11, 2016
2 of 21

HISTORIC SANBORN MAP 1856-1857

HISTORIC SANBORN MAP 1950

AERIAL MAP 2016