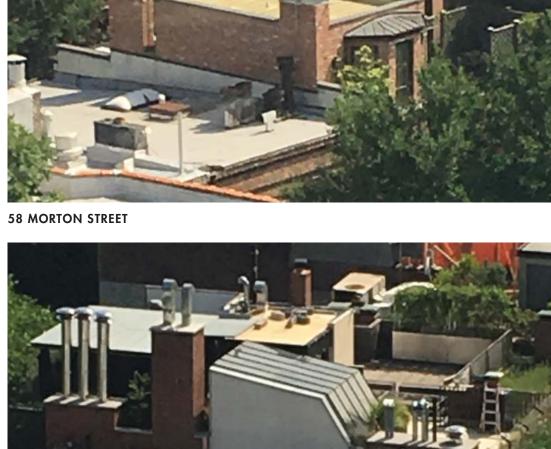

## **ROOFTOP ADDITION PRECEDENT**

CB2-LANDMARKS PRESERVATION COMMISSION HEARING

14 ST. LUKE'S PLACE, NEW YORK, NEW YORK, 10014

August 11, 2016
6 of 21

46 MORTON STREET

15 ST. LUKE'S PLACE

8 ST. LUKE'S PLACE

### **ROOF ADDITION PRECEDENT**

CB2-LANDMARKS PRESERVATION COMMISSION HEARING 14 ST. LUKE'S PLACE, NEW YORK, NEW YORK, 10014 August 11, 2016 7 of 21

NEIGHBORING ROOFTOP ADDITIONS LOOKING WEST

NEIGHBORING ROOFTOP ADDITIONS LOOKING EAST