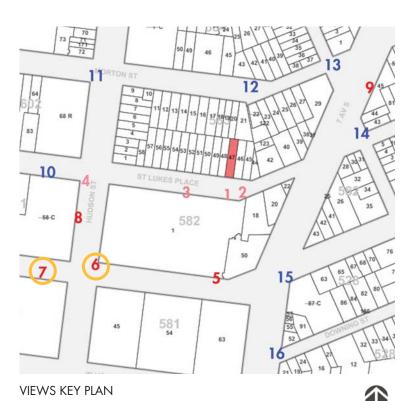

#### MAP KEY

14 ST. LUKE'S PLACE VISIBILITY

#### **BLOCK VISIBILITY**

CB2-LANDMARKS PRESERVATION COMMISSION HEARING
14 ST. LUKE'S PLACE, NEW YORK, NEW YORK, 10014
August 11, 2016
14 of 21

# MOCK-UP SITE PHOTOGRAPHS | VISIBILITY

CB2-LANDMARKS PRESERVATION COMMISSION HEARING
14 ST. LUKE'S PLACE, NEW YORK, NEW YORK, 10014
August 11, 2016
20 of 21

VIEW 10

VIEW 16

VIEW 11

VIEWS KEY PLAN

**VIEW 15** 