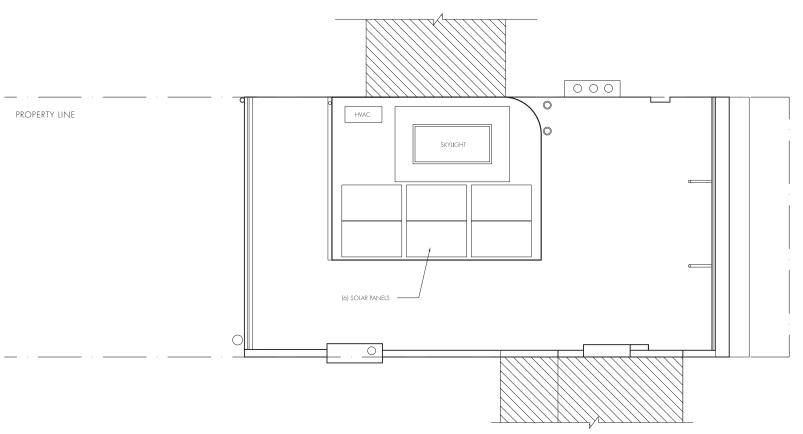

DITIONS LOOKING EAST





**NEIGHBORING ROOFTOP ADDITIONS LOOKING WEST** 



ROOF VIEW LOOKING EAST



ROOF VIEW LOOKING NORTH



#### **ROOF VIEWS FROM SITE**

CB2-LANDMARKS PRESERVATION COMMISSION HEARING
14 ST. LUKE'S PLACE, NEW YORK, NEW YORK, 10014
August 11, 2016







**EXISTING FRONT ELEVATION** 



PROPOSED FRONT ELEVATION



#### PROPOSED FRONT FACADE





#### PROPOSED FRONT ROOFTOP ADDITION ELEVATION



METAL FASCIA
METAL FLUE
METAL TRIM
MECHANICAL
WOOD DOORS
WOOD WINDOWS



"DIAMOND DUST"
STUCCO EXTERIOR WALLS



EXTERIOR SCONES

CAST IRON WALL SCONCES

10 in. H x 5 in. W x 8 in. D



#### **ELEVATIONS & MATERIALS**

CB2-LANDMARKS PRESERVATION COMMISSION HEARING
14 ST. LUKE'S PLACE, NEW YORK, NEW YORK, 10014

August 11, 2016
10 of 21





#### PROPOSED ROOFTOP ADDITION PLAN





PROPOSED ROOF PLAN

#### **FLOOR PLANS**





#### **EXISTING SECTION**

CB2-LANDMARKS PRESERVATION COMMISSION HEARING

14 ST. LUKE'S PLACE, NEW YORK, NEW YORK, 10014

August 11, 2016

12 of 21





#### PROPOSED SECTION

CB2-LANDMARKS PRESERVATION COMMISSION HEARING

14 ST. LUKE'S PLACE, NEW YORK, NEW YORK, 10014

August 11, 2016

13 of 21



#### MAP KEY

14 ST. LUKE'S PLACE VISIBILITY

#### **BLOCK VISIBILITY**

CB2-LANDMARKS PRESERVATION COMMISSION HEARING
14 ST. LUKE'S PLACE, NEW YORK, NEW YORK, 10014
August 11, 2016
14 of 21









### **MOCK-UP SITE PHOTOGRAPHS**

CB2-LANDMARKS PRESERVATION COMMISSION HEARING
14 ST. LUKE'S PLACE, NEW YORK, NEW YORK, 10014
August 11, 2016
15 of 21



**VIEW 1**ROOFTOP ADDITION NOT EXPECTED TO BE VISIBLE
FLUE: SOME VISIBILITY EXPECTED



**VIEW