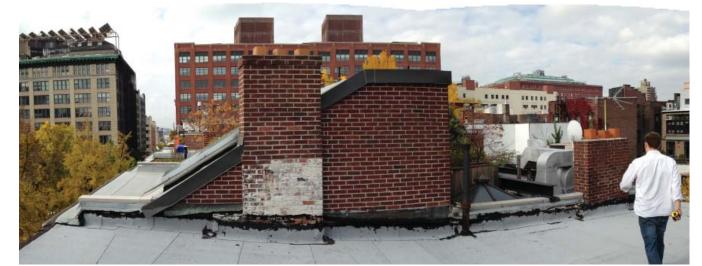

### **ROOF ADDITION PRECEDENT**

CB2-LANDMARKS PRESERVATION COMMISSION HEARING 14 ST. LUKE'S PLACE, NEW YORK, NEW YORK, 10014 August 11, 2016 7 of 21

NEIGHBORING ROOFTOP ADDITIONS LOOKING WEST

NEIGHBORING ROOFTOP ADDITIONS LOOKING EAST

**NEIGHBORING ROOFTOP ADDITIONS LOOKING WEST** 

ROOF VIEW LOOKING EAST

ROOF VIEW LOOKING NORTH