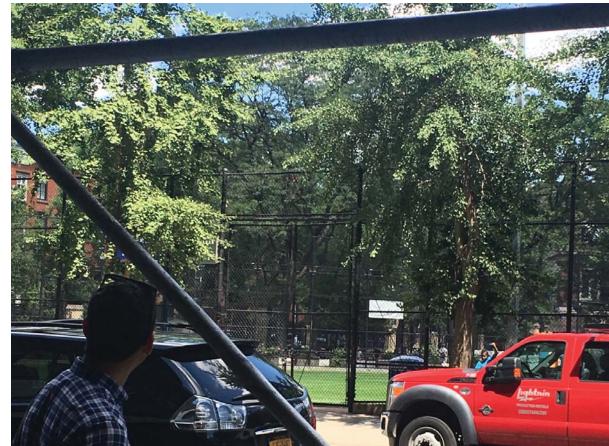

### **MOCK-UP SITE PHOTOGRAPHS**

CB2-LANDMARKS PRESERVATION COMMISSION HEARING
14 ST. LUKE'S PLACE, NEW YORK, NEW YORK, 10014
August 11, 2016
15 of 21

**VIEW 1**ROOFTOP ADDITION NOT EXPECTED TO BE VISIBLE
FLUE: SOME VISIBILITY EXPECTED

**VIEW 1 DIGITAL MODEL** 

ROOFTOP ADDITION NOT EXPECTED TO BE VISIBLE FLUE: SOME VISIBILITY EXPECTED

**VIEW 2 DIGITAL MODEL** 

VIEW 3
ROOFTOP ADDITION NOT EXPECTED TO BE VISIBLE
FLUE: SOME VISIBILITY EXPECTED