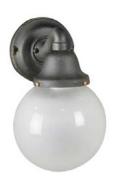

#### PROPOSED FRONT ROOFTOP ADDITION ELEVATION

METAL FASCIA
METAL FLUE
METAL TRIM
MECHANICAL
WOOD DOORS
WOOD WINDOWS

"DIAMOND DUST"
STUCCO EXTERIOR WALLS

EXTERIOR SCONES

CAST IRON WALL SCONCES

10 in. H x 5 in. W x 8 in. D