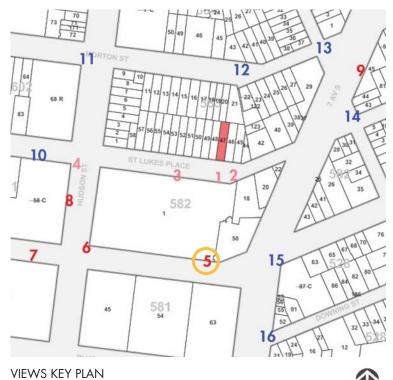

#### MAP KEY

14 ST. LUKE'S PLACE VISIBILITY

#### **BLOCK VISIBILITY**

CB2-LANDMARKS PRESERVATION COMMISSION HEARING
14 ST. LUKE'S PLACE, NEW YORK, NEW YORK, 10014
August 11, 2016
14 of 21