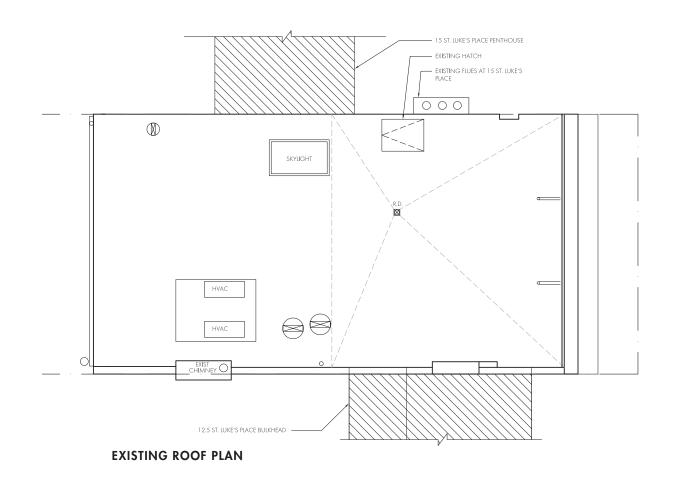

NS LOOKING WEST



NEIGHBORING ROOFTOP ADDITIONS LOOKING EAST





**NEIGHBORING ROOFTOP ADDITIONS LOOKING WEST** 



ROOF VIEW LOOKING EAST



ROOF VIEW LOOKING NORTH



#### **ROOF VIEWS FROM SITE**

CB2-LANDMARKS PRESERVATION COMMISSION HEARING
14 ST. LUKE'S PLACE, NEW YORK, NEW YORK, 10014
August 11, 2016







**EXISTING FRONT ELEVATION** 



PROPOSED FRONT ELEVATION



#### PROPOSED FRONT FACADE





#### PROPOSED FRONT ROOFTOP ADDITION ELEVATION



METAL FASCIA
METAL FLUE
METAL TRIM
MECHANICAL
WOOD DOORS
WOOD WINDOWS



"DIAMOND DUST"
STUCCO EXTERIOR WALLS



EXTERIOR SCONES

CAST IRON WALL SCONCES

10 in. H x 5 in. W x 8 in. D



#### **ELEVATIONS & MATERIALS**

CB2-LANDMARKS PRESERVATION COMMISSION HEARING
14 ST. LUKE'S PLACE, NEW YORK, NEW YORK, 10014

August 11, 2016
10 of 21





#### PROPOSED ROOFTOP ADDITION PLAN





PROPOSED ROOF PLAN

#### **FLOOR PLANS**





#### **EXISTING SECTION**

CB2-LANDMARKS PRESERVATION COMMISSION HEARING

14 ST. LUKE'S PLACE, NEW YORK, NEW YORK, 10014

August 11, 2016

12 of 21





#### PROPOSED SECTION

CB2-LANDMARKS PRESERVATION COMMISSION HEARING

14 ST. LUKE'S PLACE, NEW YORK, NEW YORK, 10014

August 11, 2016

13 of 21



#### MAP KEY

14 ST. LUKE'S PLACE VISIBILITY

#### **BLOCK VISIBILITY**

CB2-LANDMARKS PRESERVATION COMMISSION HEARING
14 ST. LUKE'S PLACE, NEW YORK, NEW YORK, 10014
August 11, 2016
14 of 21









### **MOCK-UP SITE PHOTOGRAPHS**

CB2-LANDMARKS PRESERVATION COMMISSION HEARING
14 ST. LUKE'S PLACE, NEW YORK, NEW YORK, 10014
August 11, 2016
15 of 21



**VIEW 1**ROOFTOP ADDITION NOT EXPECTED TO BE VISIBLE