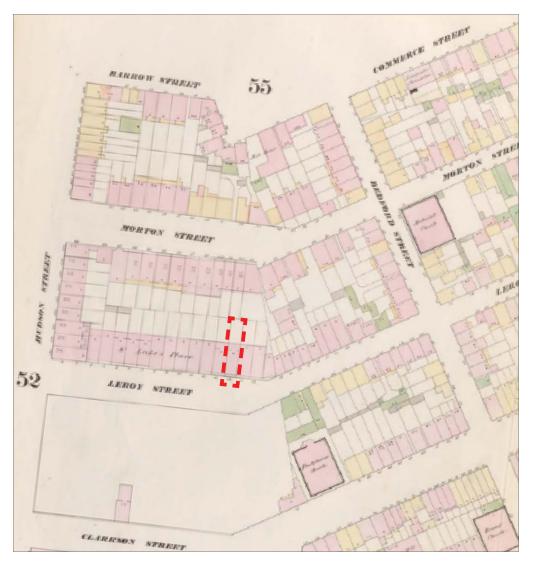

#### **SITE PLAN**

CB2-LANDMARKS PRESERVATION COMMISSION HEARING
14 ST. LUKE'S PLACE, NEW YORK, NEW YORK, 10014
August 11, 2016
2 of 21

HISTORIC SANBORN MAP 1856-1857

HISTORIC SANBORN MAP 1950

AERIAL MAP 2016