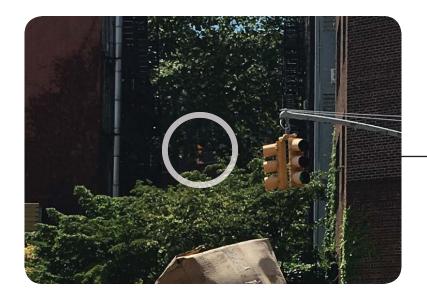

### **MOCK-UP SITE PHOTOGRAPHS | FLUE VISIBILITY**

CB2-LANDMARKS PRESERVATION COMMISSION HEARING
14 ST. LUKE'S PLACE, NEW YORK, NEW YORK, 10014
August 11, 2016
16 of 21

VIEW 5
ROOFTOP ADDITION EXPECTED TO BE VISIBLE

**VIEW 5 DIGITAL MODEL** 