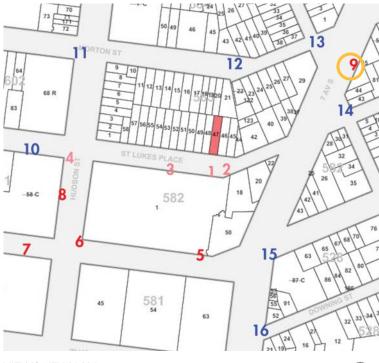

#### MAP KEY

14 ST. LUKE'S PLACE VISIBILITY

#### **BLOCK VISIBILITY**

CB2-LANDMARKS PRESERVATION COMMISSION HEARING
14 ST. LUKE'S PLACE, NEW YORK, NEW YORK, 10014
August 11, 2016
14 of 21