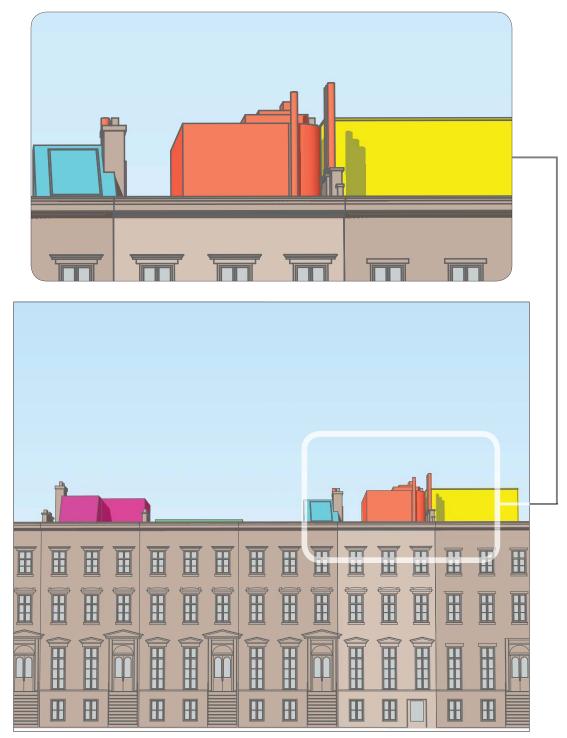

#### **BLOCK VISIBILITY**

CB2-LANDMARKS PRESERVATION COMMISSION HEARING
14 ST. LUKE'S PLACE, NEW YORK, NEW YORK, 10014
August 11, 2016
14 of 21

### **MOCK-UP SITE PHOTOGRAPHS**

CB2-LANDMARKS PRESERVATION COMMISSION HEARING
14 ST. LUKE'S PLACE, NEW YORK, NEW YORK, 10014
August 11, 2016
15 of 21

**VIEW 1**ROOFTOP ADDITION NOT EXPECTED TO BE VISIBLE
FLUE: SOME VISIBILITY EXPECTED