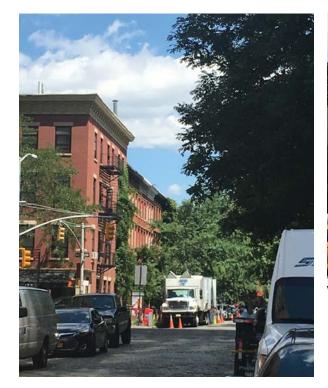

### **MOCK-UP SITE PHOTOGRAPHS**

CB2-LANDMARKS PRESERVATION COMMISSION HEARING
14 ST. LUKE'S PLACE, NEW YORK, NEW YORK, 10014
August 11, 2016
15 of 21

**VIEW 1**ROOFTOP ADDITION NOT EXPECTED TO BE VISIBLE
FLUE: SOME VISIBILITY EXPECTED

**VIEW 1 DIGITAL MODEL** 

ROOFTOP ADDITION NOT EXPECTED TO BE VISIBLE FLUE: SOME VISIBILITY EXPECTED

**VIEW 2 DIGITAL MODEL** 

VIEW 3
ROOFTOP ADDITION NOT EXPECTED TO BE VISIBLE
FLUE: SOME VISIBILITY EXPECTED