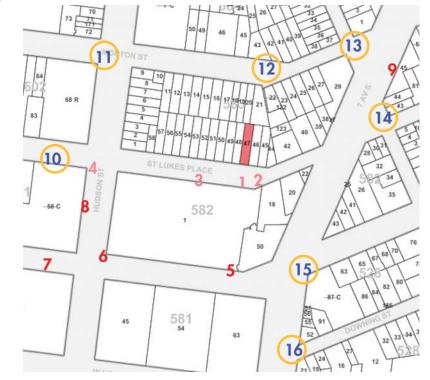

#### MAP KEY

14 ST. LUKE'S PLACE VISIBILITY

#### **BLOCK VISIBILITY**

CB2-LANDMARKS PRESERVATION COMMISSION HEARING
14 ST. LUKE'S PLACE, NEW YORK, NEW YORK, 10014
August 11, 2016
14 of 21