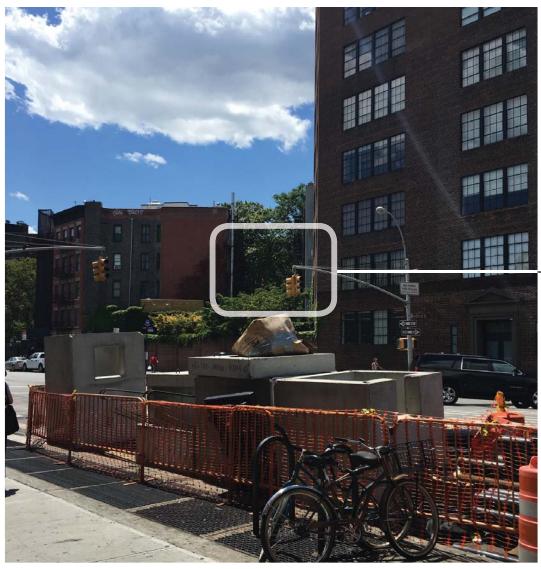

### **MOCK-UP SITE PHOTOGRAPHS | VISIBILITY**

CB2-LANDMARKS PRESERVATION COMMISSION HEARING

14 ST. LUKE'S PLACE, NEW YORK, NEW YORK, 10014

August 11, 2016

17 of 21

VIEW 6
ROOFTOP ADDITION EXPECTED TO BE VISIBLE

VIEW 6 DIGITAL MODEL

VIEW 7
ROOFTOP ADDITION MAY BE VISIBLE