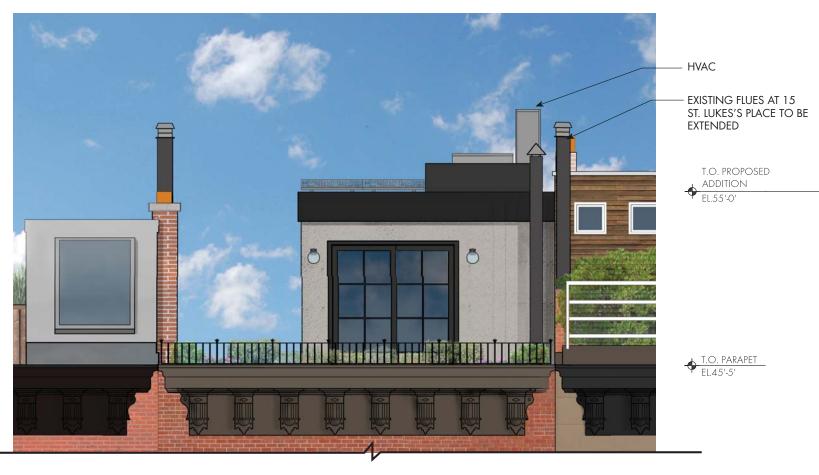

#### PROPOSED FRONT ROOFTOP ADDITION ELEVATION

METAL FASCIA
METAL FLUE
METAL TRIM
MECHANICAL
WOOD DOORS
WOOD WINDOWS

"DIAMOND DUST"
STUCCO EXTERIOR WALLS

EXTERIOR SCONES

CAST IRON WALL SCONCES

10 in. H x 5 in. W x 8 in. D

#### **ELEVATIONS & MATERIALS**

CB2-LANDMARKS PRESERVATION COMMISSION HEARING
14 ST. LUKE'S PLACE, NEW YORK, NEW YORK, 10014

August 11, 2016
10 of 21