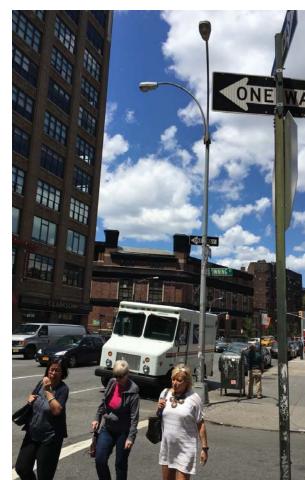

### **MOCK-UP SITE PHOTOGRAPHS | FLUE VISIBILITY**

CB2-LANDMARKS PRESERVATION COMMISSION HEARING
14 ST. LUKE'S PLACE, NEW YORK, NEW YORK, 10014
August 11, 2016
16 of 21

VIEW 5
ROOFTOP ADDITION EXPECTED TO BE VISIBLE

**VIEW 5 DIGITAL MODEL** 