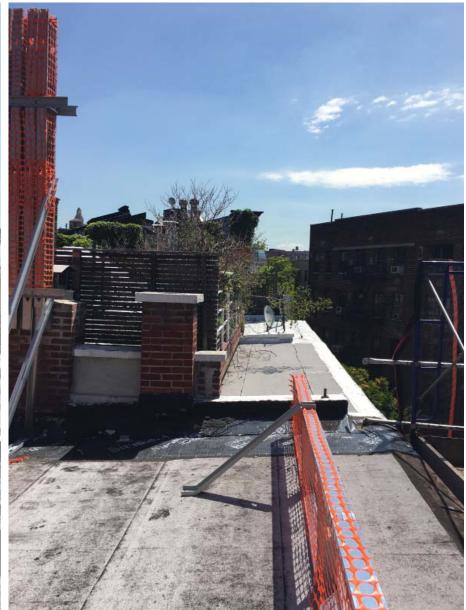

**NEIGHBORING ROOFTOP ADDITIONS LOOKING WEST** 

ROOF VIEW LOOKING EAST

ROOF VIEW LOOKING NORTH

#### **ROOF VIEWS FROM SITE**

CB2-LANDMARKS PRESERVATION COMMISSION HEARING
14 ST. LUKE'S PLACE, NEW YORK, NEW YORK, 10014
August 11, 2016

**EXISTING FRONT ELEVATION** 

PROPOSED FRONT ELEVATION