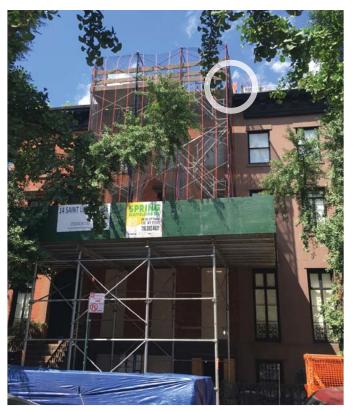

### **MOCK-UP SITE PHOTOGRAPHS**

CB2-LANDMARKS PRESERVATION COMMISSION HEARING
14 ST. LUKE'S PLACE, NEW YORK, NEW YORK, 10014
August 11, 2016
15 of 21

**VIEW 1**ROOFTOP ADDITION NOT EXPECTED TO BE VISIBLE
FLUE: SOME VISIBILITY EXPECTED

**VIEW 1 DIGITAL MODEL** 

ROOFTOP ADDITION NOT EXPECTED TO BE VISIBLE FLUE: SOME VISIBILITY EXPECTED

**VIEW 2 DIGITAL MODEL** 

VIEW 3
ROOFTOP ADDITION NOT EXPECTED TO BE VISIBLE
FLUE: SOME VISIBILITY EXPECTED