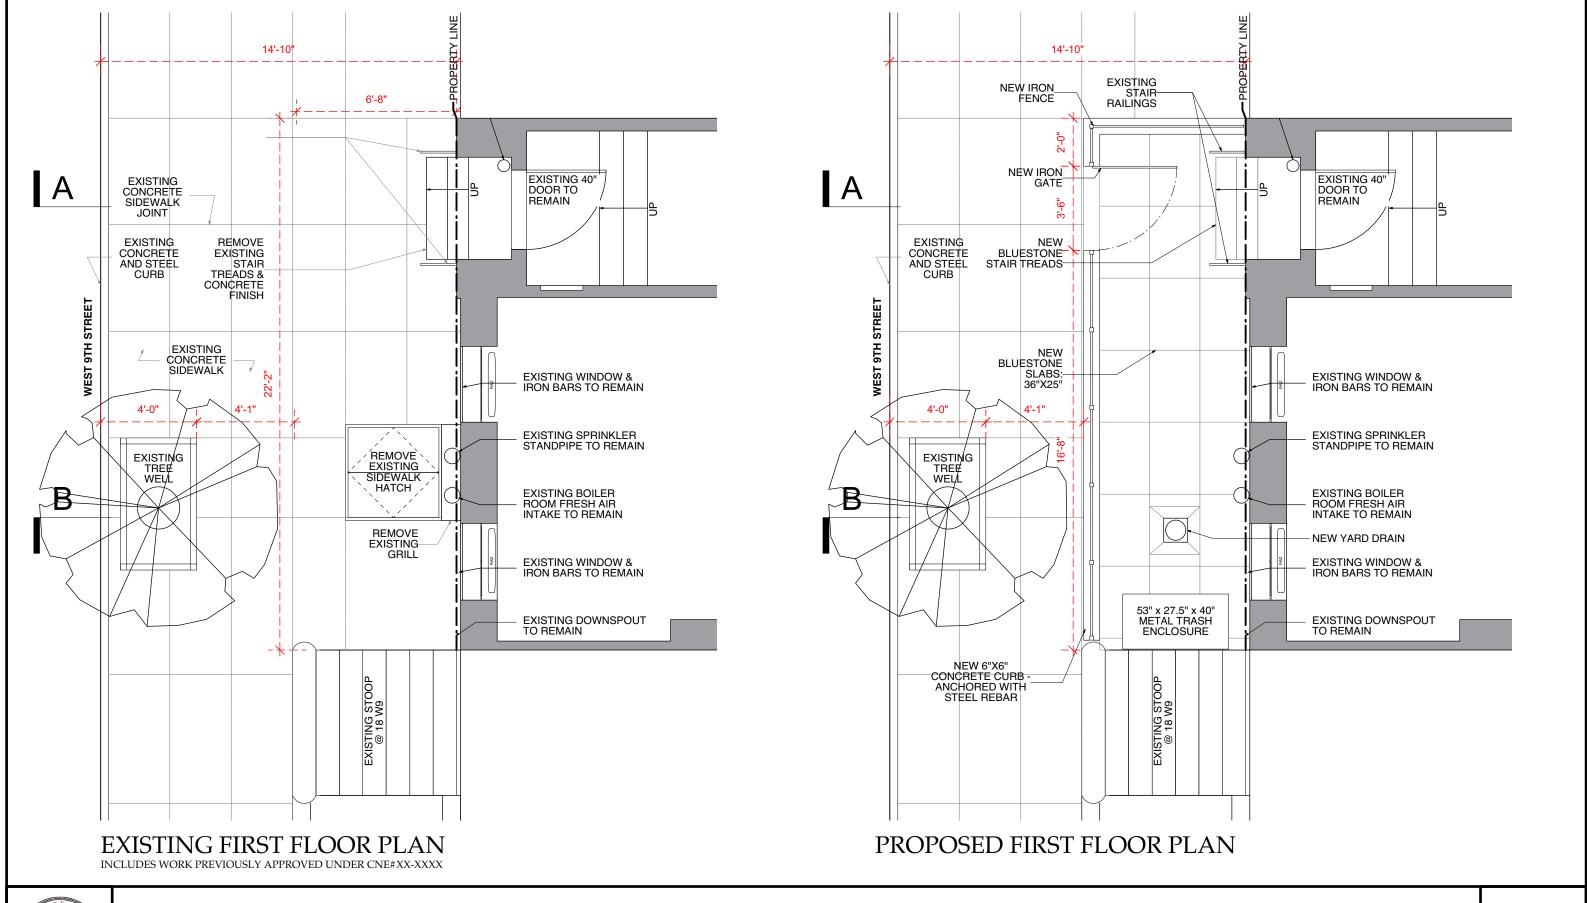

PROPOSED VIEW

Private Residence 16 West 9th Street Greenwich Village Historic District

Private Residence **EXTG & PROPOSED DETAIL ELEVATIONS** Greenwich Village Historic District

EXISTING SECTION [B-B] AT SIDEWALK HATCH

Private Residence 16 West 9th Street Greenwich Village Historic District

PROPOSED SECTION [B-B] AT SIDEWALK HATCH

EXISTING FACADE VIEW FROM ACROSS WEST 9th STREET

EXISTING VIEW LOOKING EAST

EXISTING VIEW LOOKING WEST