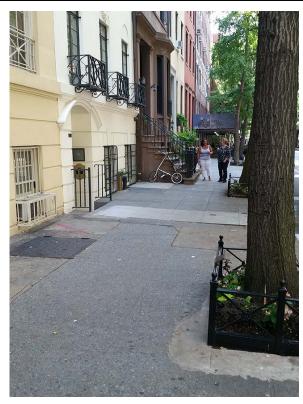

Private Residence 16 West 9th Street Greenwich Village Historic District

PROPOSED SECTION [B-B] AT SIDEWALK HATCH

EXISTING FACADE VIEW FROM ACROSS WEST 9th STREET

EXISTING VIEW LOOKING EAST

EXISTING VIEW LOOKING WEST