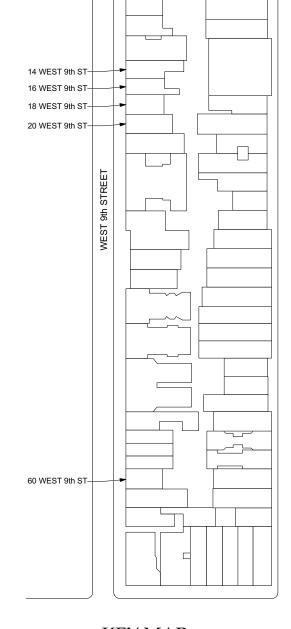

14 WEST 9th STREET

18 WEST 9th STREET

20 WEST 9th STREET

FENCE & FRONT YARD at 20 WEST 9th STREET

60 WEST 9th STREET

FENCE & FRONT YARD at 60 WEST9th STREET

at 60 WEST 9th STREET

KEY MAP