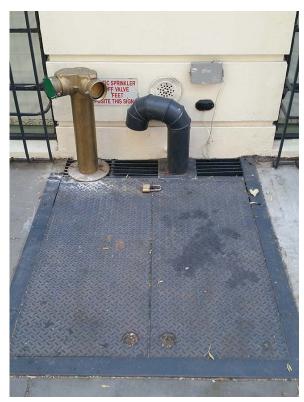

DETAIL VIEW OF EXISTING ENTRY DOOR

DETAIL VIEW OF EXISTING ENTRY STAIR

DETAIL VIEW OF EXISTING ENTRY STAIR RAILING

DETAIL VIEW OF EXISTING CELLAR HATCH

**EXISTING CONDITIONS PHOTOGRAPHS** 

DETAIL VIEW OF EXISTING BASEMENT WINDOW