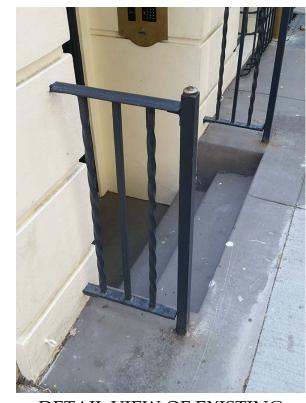

DETAIL VIEW OF EXISTING ENTRY DOOR

DETAIL VIEW OF EXISTING ENTRY STAIR

DETAIL VIEW OF EXISTING ENTRY STAIR RAILING

DETAIL VIEW OF EXISTING CELLAR HATCH

**EXISTING CONDITIONS PHOTOGRAPHS** 

DETAIL VIEW OF EXISTING BASEMENT WINDOW