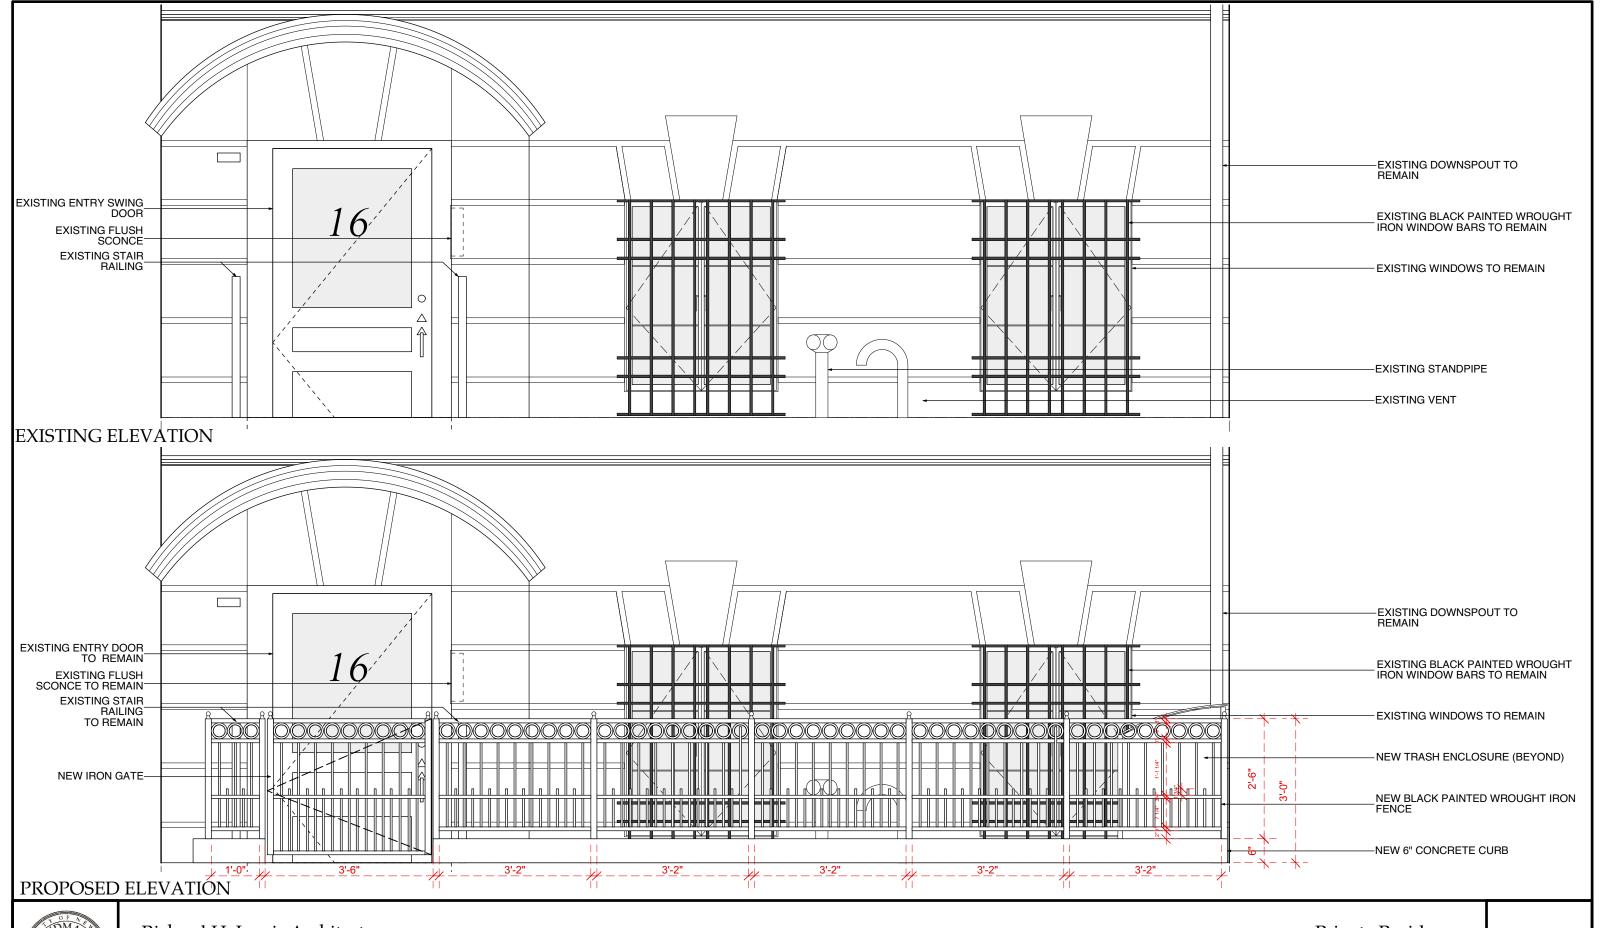

PROPOSED VIEW

Private Residence 16 West 9th Street Greenwich Village Historic District

Private Residence **EXTG & PROPOSED DETAIL ELEVATIONS** Greenwich Village Historic District

EXISTING SECTION [B-B] AT SIDEWALK HATCH