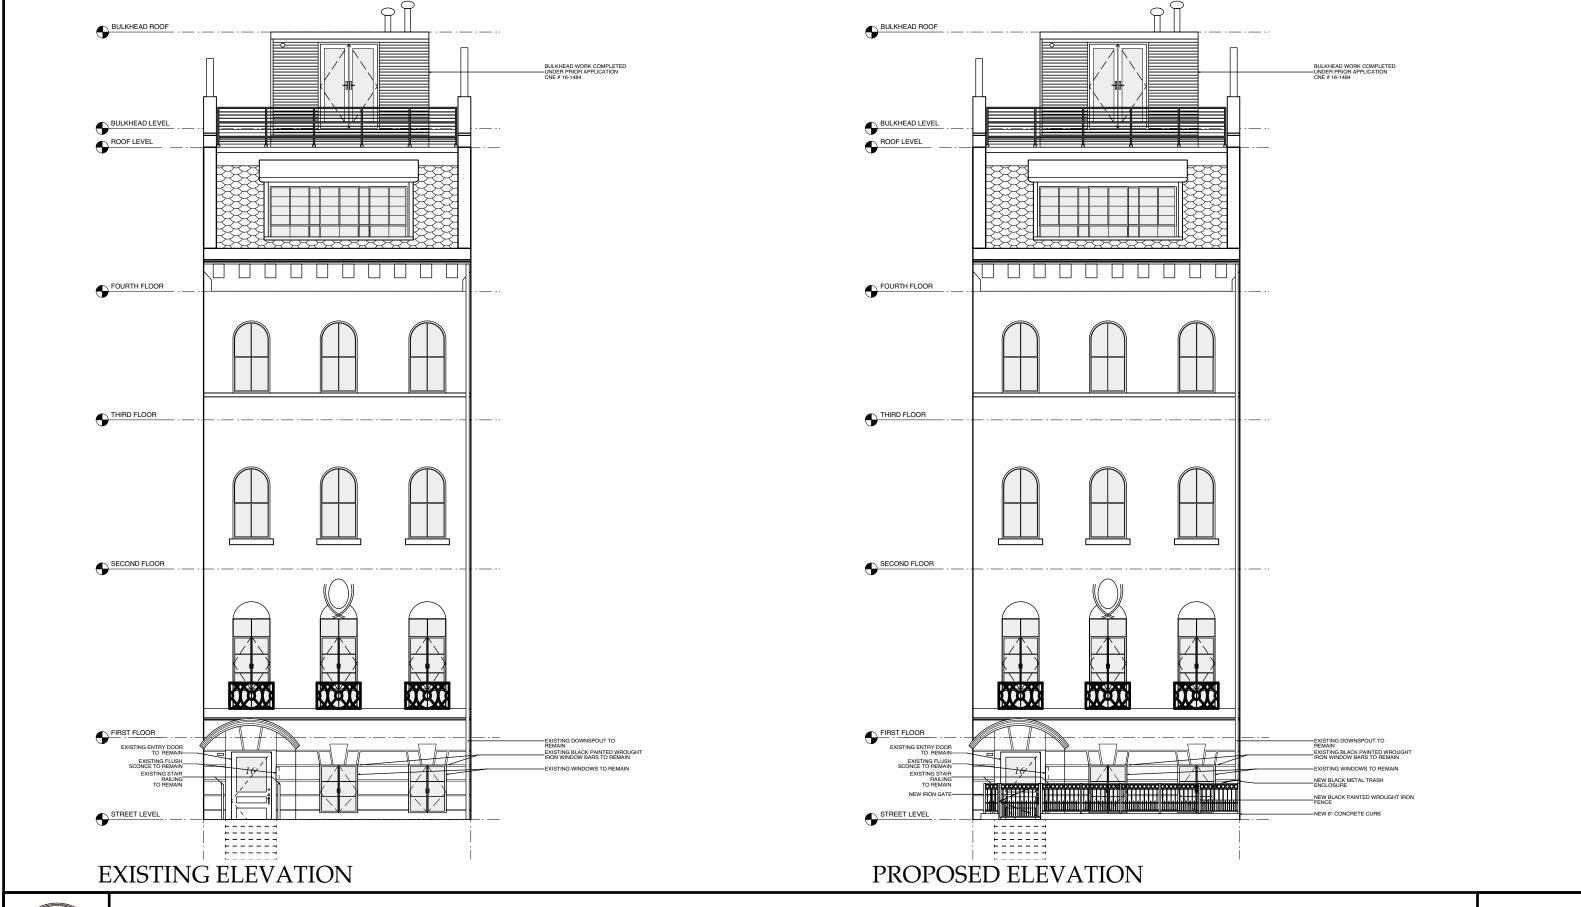

PROPOSED VIEW

Private Residence 16 West 9th Street Greenwich Village Historic District

Private Residence **EXTG & PROPOSED DETAIL ELEVATIONS** Greenwich Village Historic District

EXISTING SECTION [B-B] AT SIDEWALK HATCH