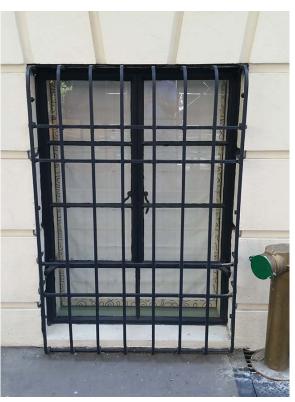

DETAIL VIEW OF EXISTING ENTRY DOOR

DETAIL VIEW OF EXISTING ENTRY STAIR

DETAIL VIEW OF EXISTING ENTRY STAIR RAILING

DETAIL VIEW OF EXISTING CELLAR HATCH

**EXISTING CONDITIONS PHOTOGRAPHS** 

DETAIL VIEW OF EXISTING BASEMENT WINDOW