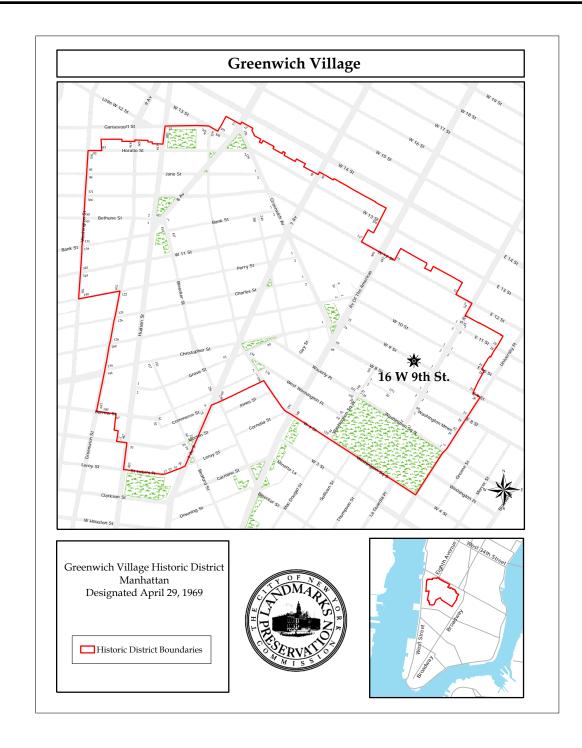

## PRIVATE RESIDENCE

16 West 9th Street New York, New York 10011 **Greenwich Village Historic District** 

EXISTING VIEW FROM WEST 9th ST

LANDMARKS MAP

HISTORIC PHOTO DATED: 1938

HISTORIC PHOTO DATED: 1938

EXISTING VIEW