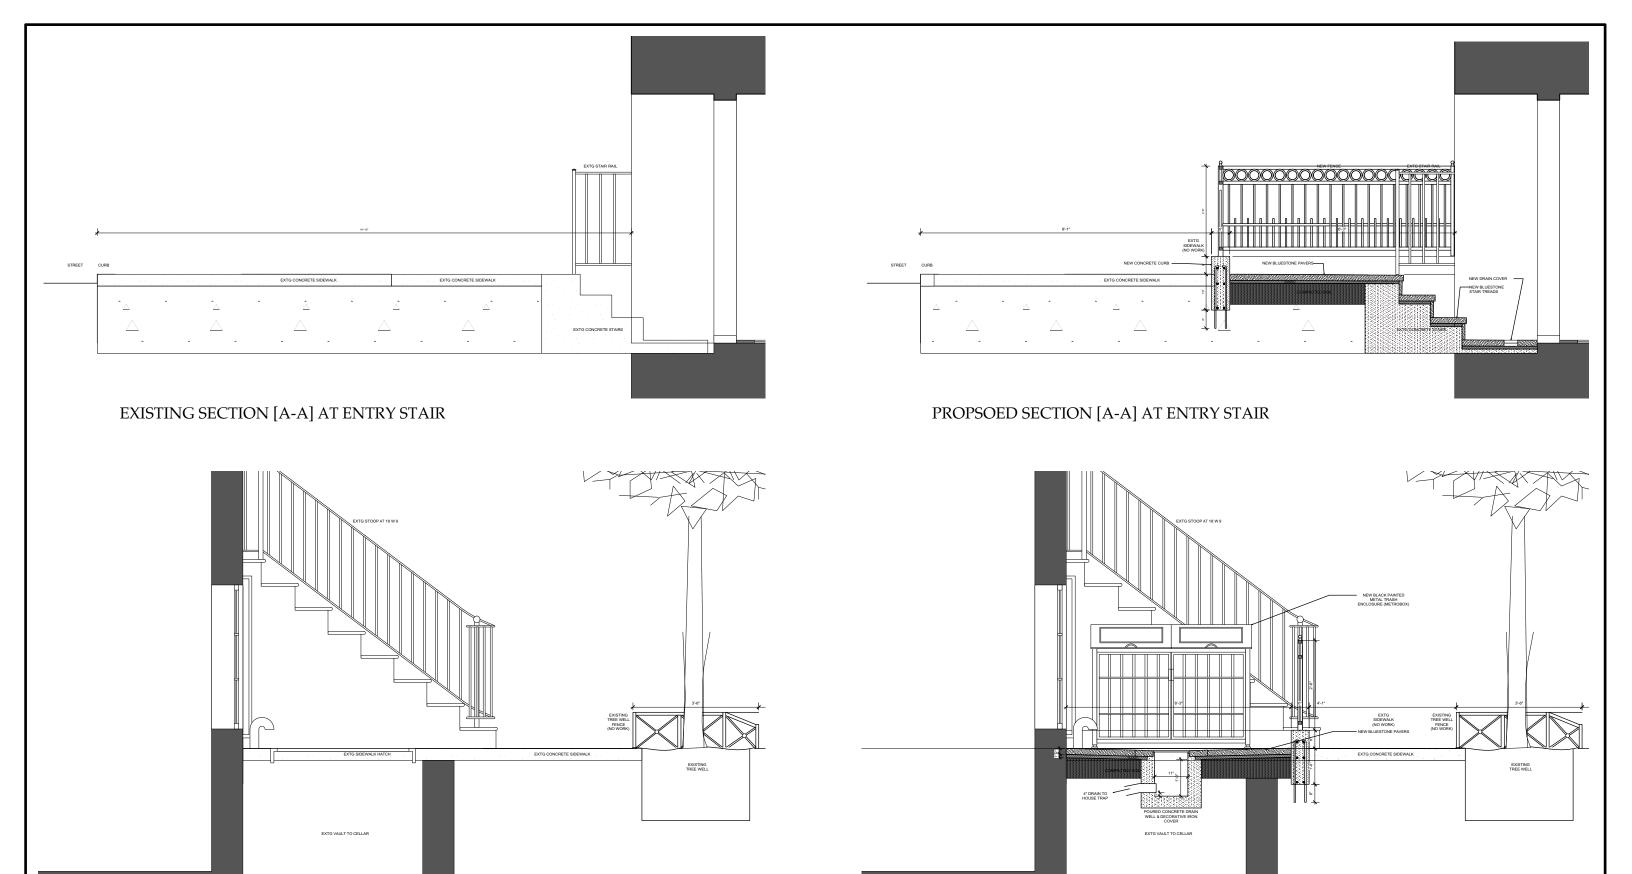

PROPOSED VIEW

Private Residence 16 West 9th Street Greenwich Village Historic District

Private Residence **EXTG & PROPOSED DETAIL ELEVATIONS** Greenwich Village Historic District

EXISTING SECTION [B-B] AT SIDEWALK HATCH

Private Residence 16 West 9th Street Greenwich Village Historic District

PROPOSED SECTION [B-B] AT SIDEWALK HATCH

EXISTING FACADE VIEW FROM ACROSS WEST 9th STREET

EXISTING VIEW LOOKING EAST

EXISTING VIEW LOOKING WEST