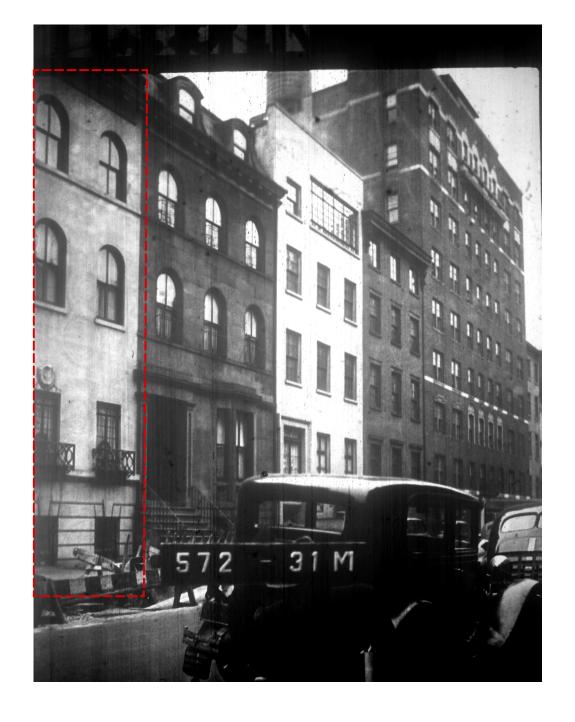

## PRIVATE RESIDENCE

16 West 9th Street New York, New York 10011 **Greenwich Village Historic District** 

EXISTING VIEW FROM WEST 9th ST

LANDMARKS MAP

HISTORIC PHOTO DATED: 1938

HISTORIC PHOTO DATED: 1938

EXISTING VIEW