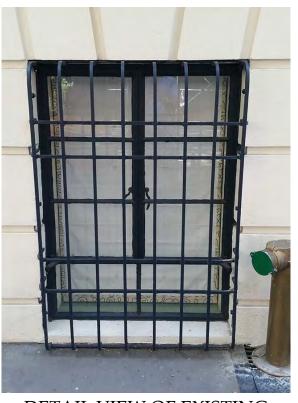

DETAIL VIEW OF EXISTING ENTRY STAIR

DETAIL VIEW OF EXISTING ENTRY STAIR RAILING

DETAIL VIEW OF EXISTING CELLAR HATCH

DETAIL VIEW OF EXISTING BASEMENT WINDOW

STREETSCAPE

Private Residence 16 West 9th Street Greenwich Village Historic District