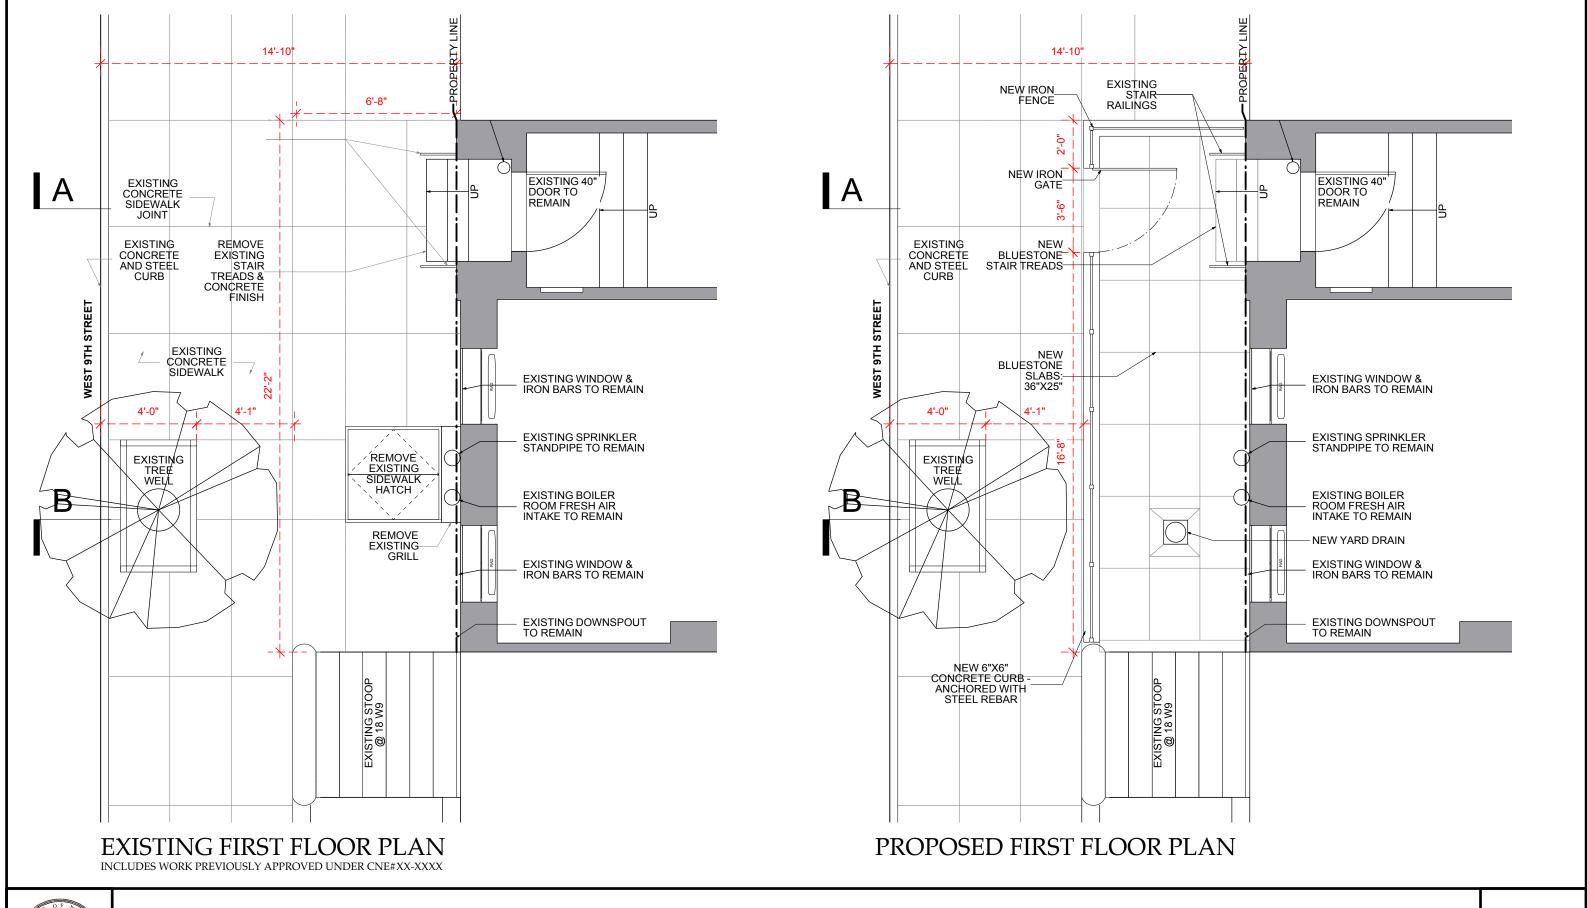

DETAIL VIEW OF EXISTING ENTRY STAIR

DETAIL VIEW OF EXISTING ENTRY STAIR RAILING

DETAIL VIEW OF EXISTING CELLAR HATCH

DETAIL VIEW OF EXISTING BASEMENT WINDOW

STREETSCAPE

Private Residence 16 West 9th Street Greenwich Village Historic District