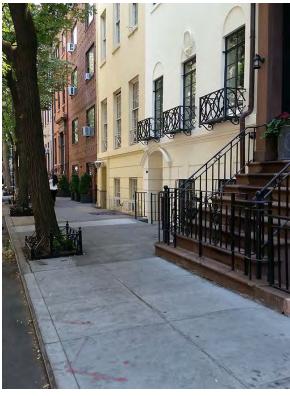

Private Residence 16 West 9th Street Greenwich Village Historic District

EXISTING FACADE VIEW FROM ACROSS WEST 9th STREET

EXISTING VIEW LOOKING EAST

EXISTING VIEW LOOKING WEST

DETAIL VIEW OF EXISTING ENTRY DOOR

DETAIL VIEW OF EXISTING ENTRY STAIR

DETAIL VIEW OF EXISTING ENTRY STAIR RAILING

DETAIL VIEW OF EXISTING CELLAR HATCH

DETAIL VIEW OF EXISTING BASEMENT WINDOW

STREETSCAPE

Private Residence 16 West 9th Street Greenwich Village Historic District