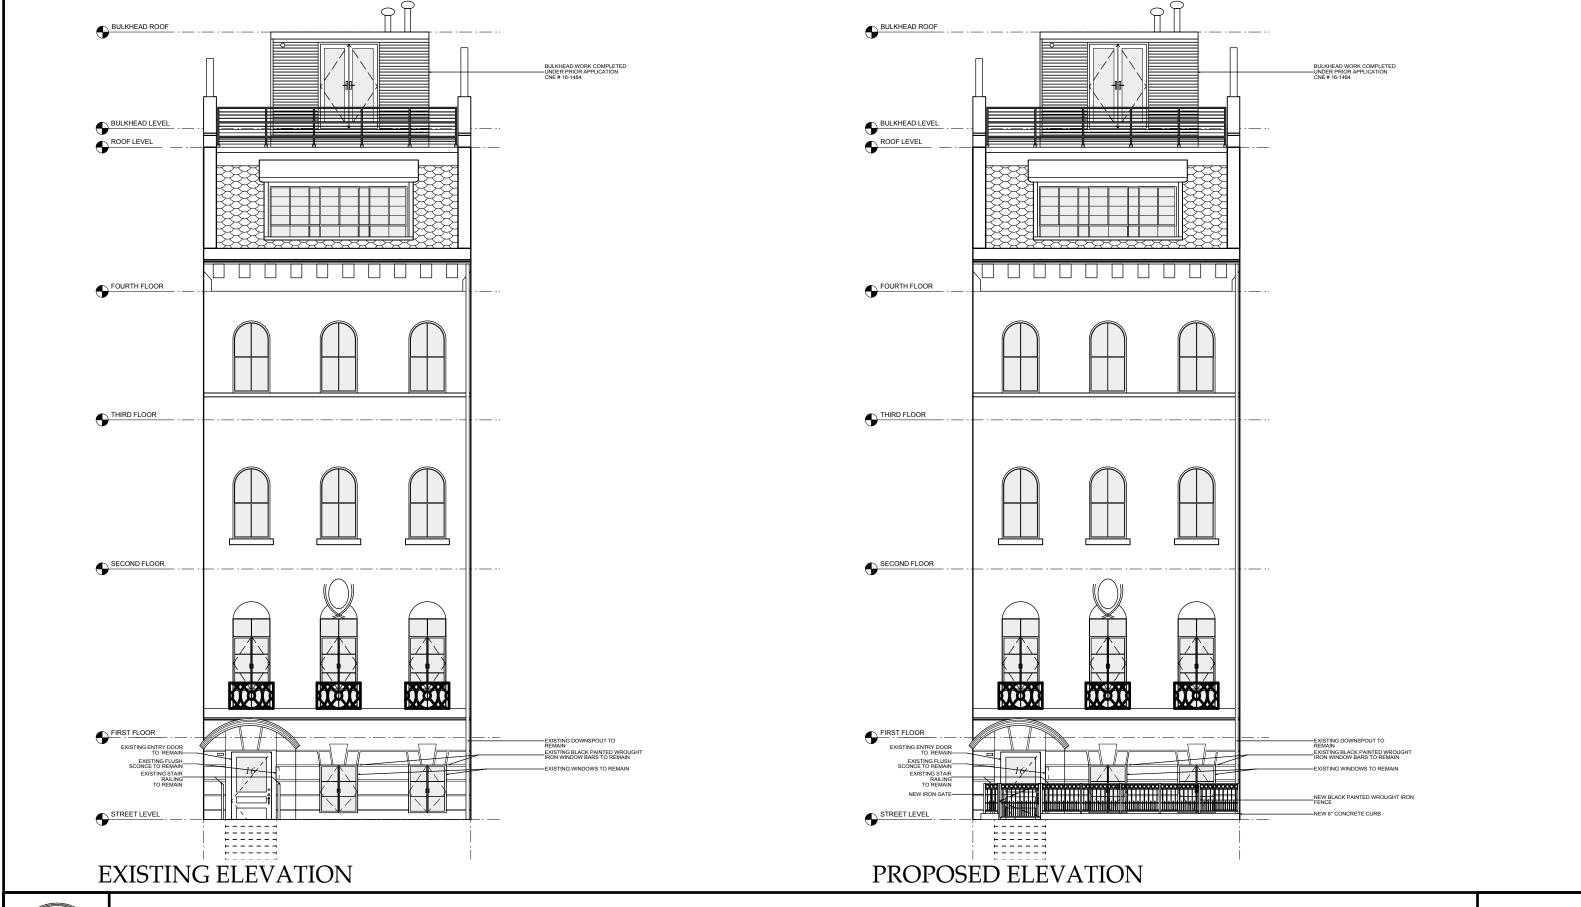

HISTORIC PHOTO DATED: 1938

EXISTING VIEW

PROPOSED VIEW

Private Residence 16 West 9th Street Greenwich Village Historic District

Private Residence **EXTG & PROPOSED DETAIL ELEVATIONS** Greenwich Village Historic District