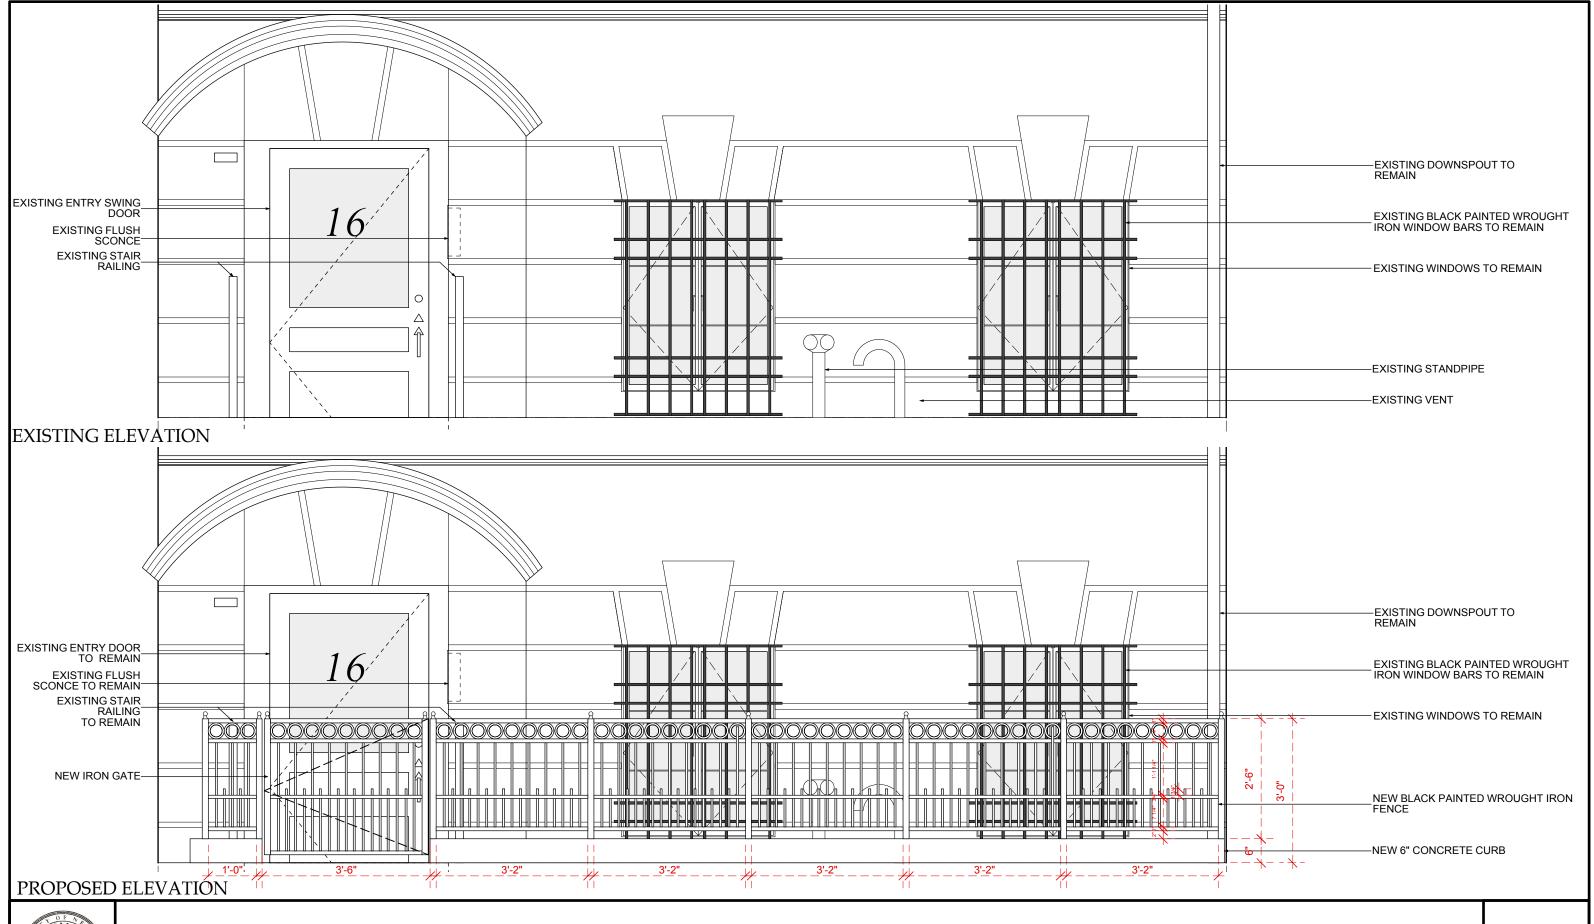

HISTORIC PHOTO DATED: 1938

EXISTING VIEW

PROPOSED VIEW

Private Residence 16 West 9th Street Greenwich Village Historic District

Private Residence **EXTG & PROPOSED DETAIL ELEVATIONS** Greenwich Village Historic District