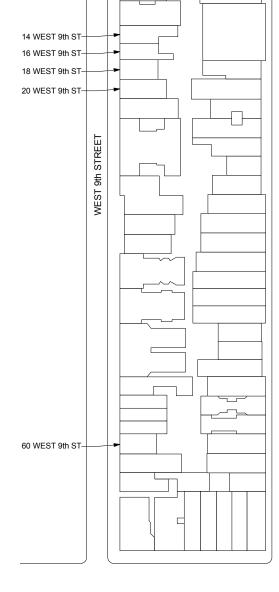

14 WEST 9th STREET

18 WEST 9th STREET

20 WEST 9th STREET

FENCE & FRONT YARD at 20 WEST 9th STREET

60 WEST 9th STREET

FENCE & FRONT YARD at 60 WEST9th STREET

FRONT YARD at 60 WEST 9th STREET

KEY MAP