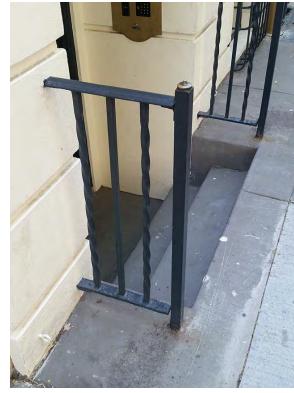

DETAIL VIEW OF EXISTING ENTRY STAIR

DETAIL VIEW OF EXISTING ENTRY STAIR RAILING

DETAIL VIEW OF EXISTING CELLAR HATCH

DETAIL VIEW OF EXISTING BASEMENT WINDOW

STREETSCAPE

Private Residence 16 West 9th Street Greenwich Village Historic District