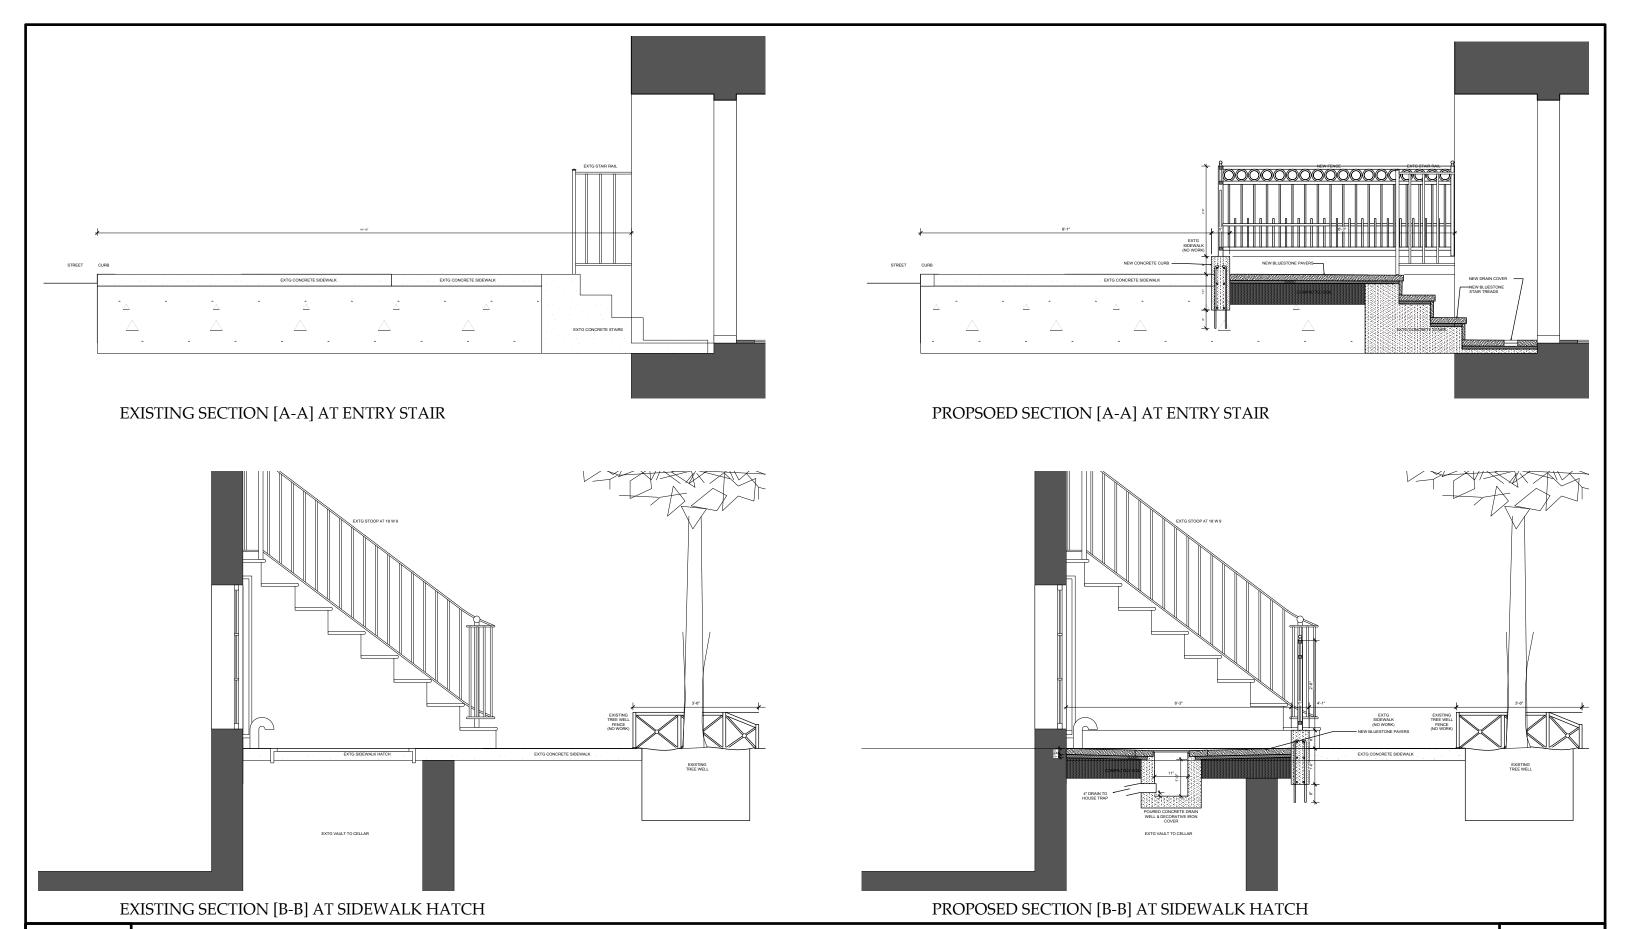

HISTORIC PHOTO DATED: 1938

EXISTING VIEW

PROPOSED VIEW

Private Residence 16 West 9th Street Greenwich Village Historic District

Private Residence **EXTG & PROPOSED DETAIL ELEVATIONS** Greenwich Village Historic District