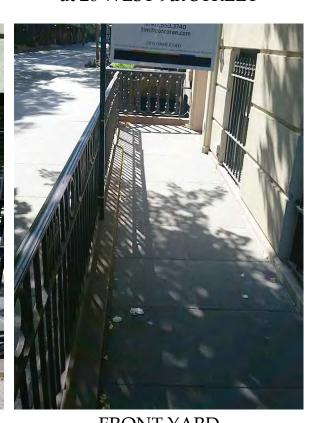

DETAIL VIEW OF EXISTING ENTRY STAIR

DETAIL VIEW OF EXISTING ENTRY STAIR RAILING

DETAIL VIEW OF EXISTING CELLAR HATCH

DETAIL VIEW OF EXISTING BASEMENT WINDOW

STREETSCAPE

Private Residence 16 West 9th Street Greenwich Village Historic District

14 WEST 9th STREET

18 WEST 9th STREET

20 WEST 9th STREET

FENCE & FRONT YARD at 20 WEST 9th STREET

60 WEST 9th STREET

FENCE & FRONT YARD at 60 WEST9th STREET

FRONT YARD at 60 WEST 9th STREET

KEY MAP