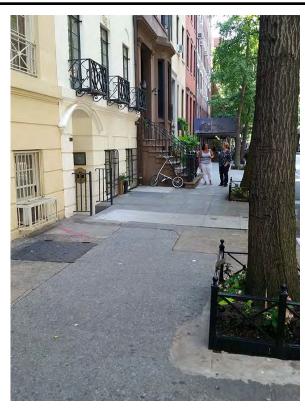

Private Residence 16 West 9th Street Greenwich Village Historic District

EXISTING FACADE VIEW FROM ACROSS WEST 9th STREET

EXISTING VIEW LOOKING EAST

EXISTING VIEW LOOKING WEST

DETAIL VIEW OF EXISTING ENTRY DOOR

DETAIL VIEW OF EXISTING ENTRY STAIR

DETAIL VIEW OF EXISTING ENTRY STAIR RAILING

DETAIL VIEW OF EXISTING CELLAR HATCH

DETAIL VIEW OF EXISTING BASEMENT WINDOW

STREETSCAPE

Private Residence 16 West 9th Street Greenwich Village Historic District