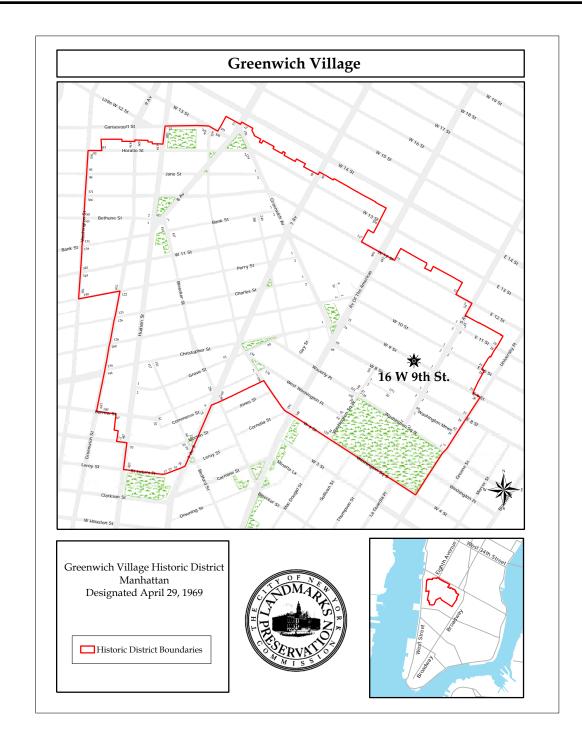

## PRIVATE RESIDENCE

16 West 9th Street New York, New York 10011 **Greenwich Village Historic District** 

444 CENTRAL PARK WEST NEW YORK NY 10025

EXISTING VIEW FROM WEST 9th ST

LANDMARKS MAP

HISTORIC PHOTO DATED: 1938