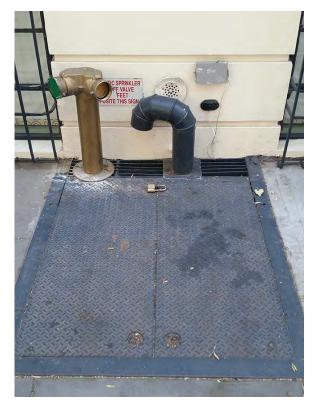

DETAIL VIEW OF EXISTING ENTRY STAIR

DETAIL VIEW OF EXISTING ENTRY STAIR RAILING

DETAIL VIEW OF EXISTING CELLAR HATCH

DETAIL VIEW OF EXISTING BASEMENT WINDOW

STREETSCAPE

Private Residence 16 West 9th Street Greenwich Village Historic District