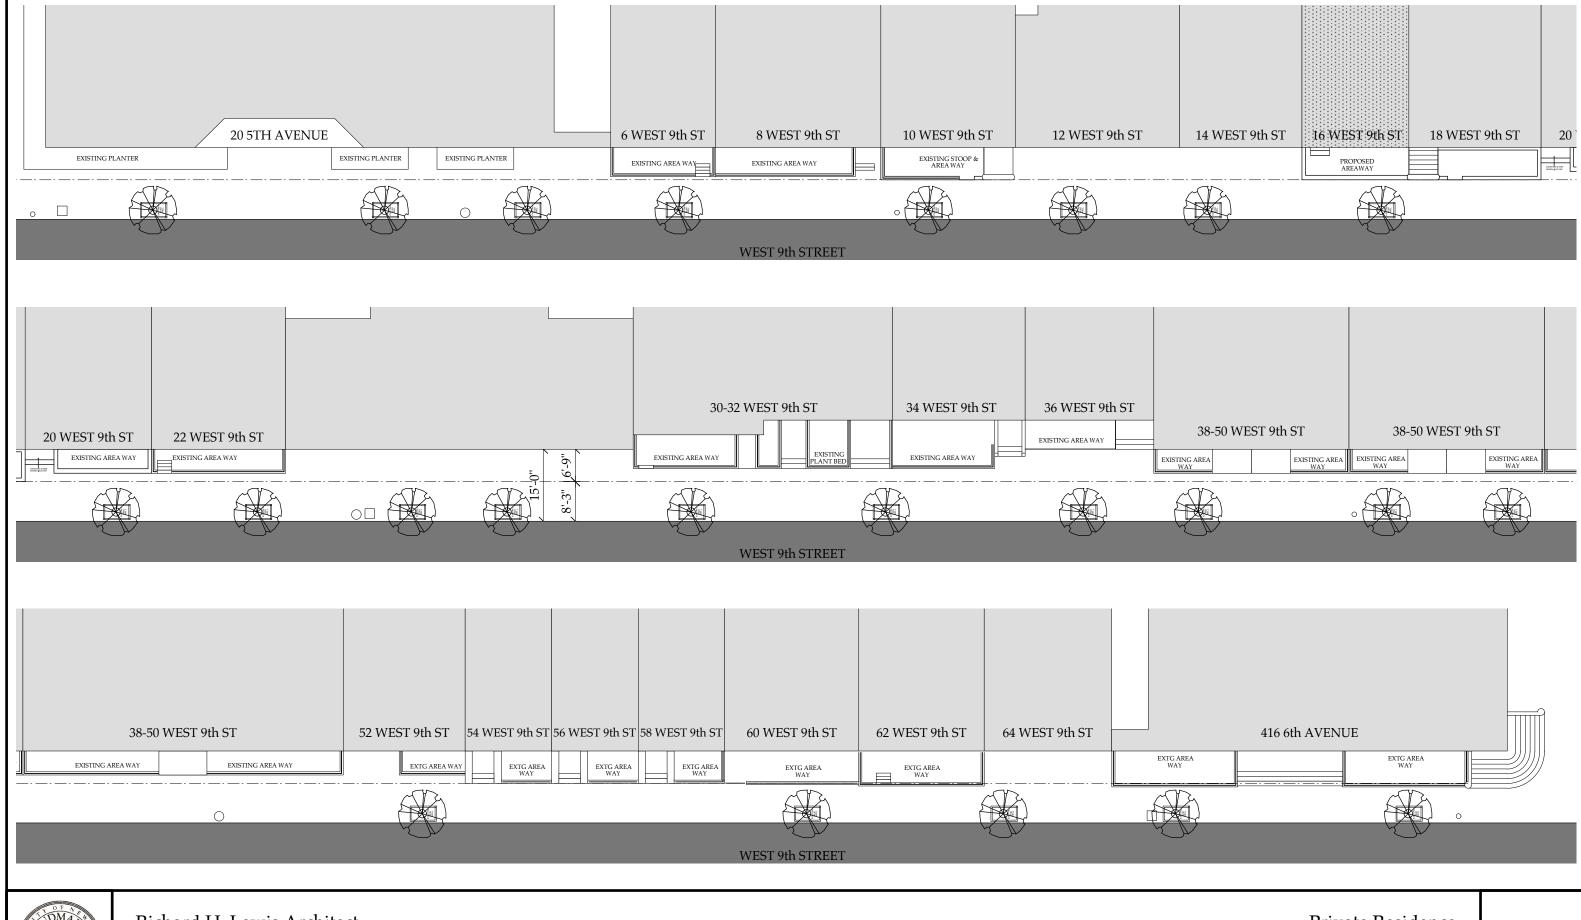

## PRIVATE RESIDENCE

16 West 9th Street New York, New York 10011 **Greenwich Village Historic District** 

444 CENTRAL PARK WEST NEW YORK NY 10025

EXISTING VIEW FROM WEST 9th ST

LANDMARKS MAP

HISTORIC PHOTO DATED: 1938

14 WEST 9th STREET

18 WEST 9th STREET

20 WEST 9th STREET

FENCE & FRONT YARD at 20 WEST 9th STREET

60 WEST 9th STREET

FENCE & FRONT YARD at 60 WEST9th STREET

FRONT YARD at 60 WEST 9th STREET

KEY MAP