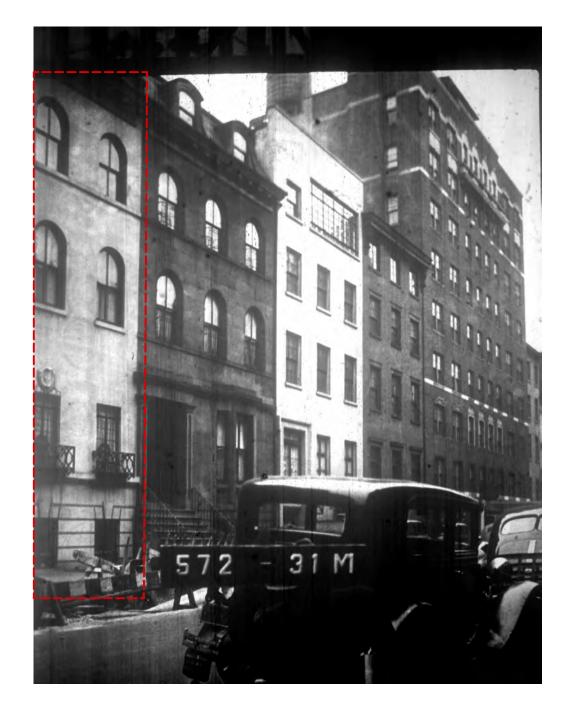

## PRIVATE RESIDENCE

16 West 9th Street New York, New York 10011 **Greenwich Village Historic District** 

444 CENTRAL PARK WEST NEW YORK NY 10025

EXISTING VIEW FROM WEST 9th ST

LANDMARKS MAP

HISTORIC PHOTO DATED: 1938

HISTORIC PHOTO DATED: 1938

EXISTING VIEW

PROPOSED VIEW

Private Residence 16 West 9th Street Greenwich Village Historic District

Private Residence **EXTG & PROPOSED DETAIL ELEVATIONS** Greenwich Village Historic District