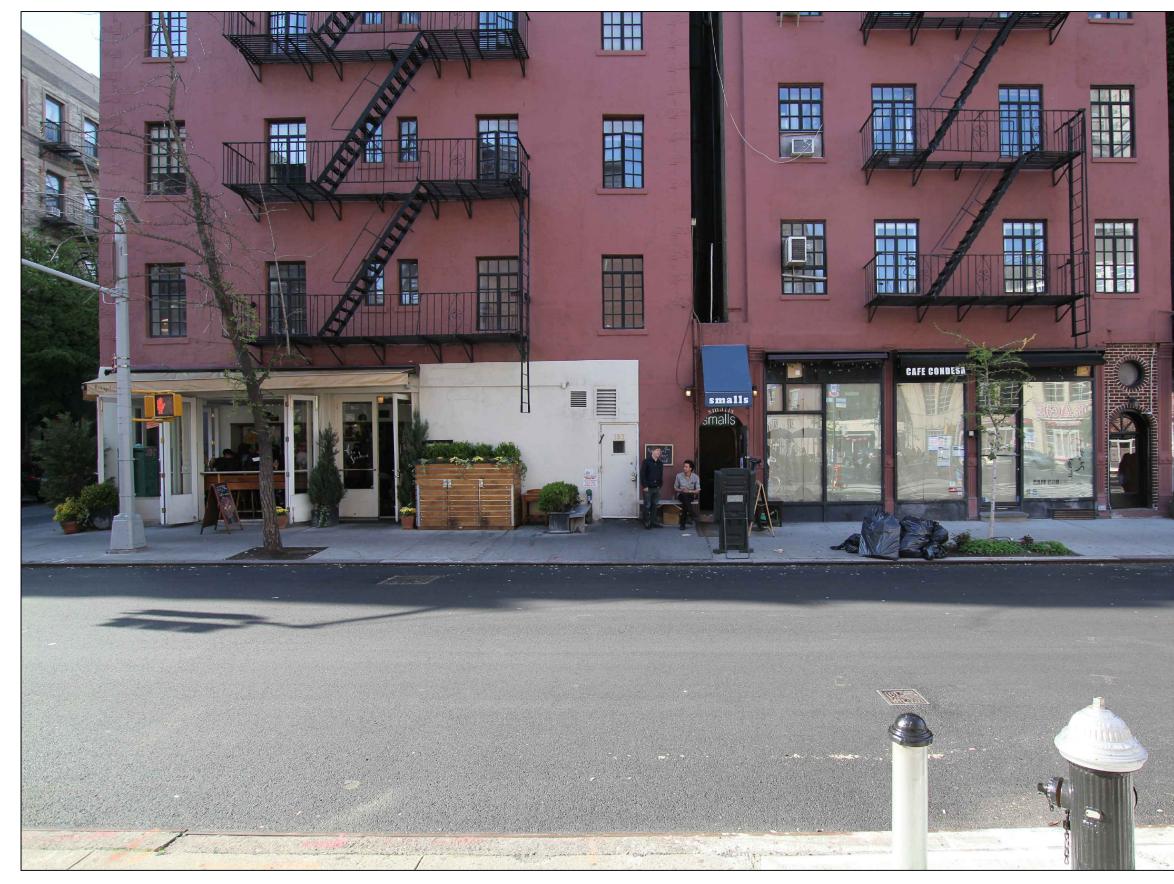

| Revised No. Date Description       |    |  |  |  |  |
|------------------------------------|----|--|--|--|--|
|                                    |    |  |  |  |  |
|                                    |    |  |  |  |  |
|                                    |    |  |  |  |  |
| Issued                             |    |  |  |  |  |
| No. Date Description               |    |  |  |  |  |
|                                    |    |  |  |  |  |
|                                    |    |  |  |  |  |
| 1 3.2.15 LPC                       |    |  |  |  |  |
| Project:                           |    |  |  |  |  |
| WWWY RESTAURANT                    |    |  |  |  |  |
| 183 W 10 STREET                    |    |  |  |  |  |
| NEW YORK, NY 10013                 |    |  |  |  |  |
| Date: Scale:<br>5/10/2016 AS SHOWN |    |  |  |  |  |
| Drawn By: Reviewed By:<br>TL ND    |    |  |  |  |  |
| Seal & Signature Drawing Title:    |    |  |  |  |  |
| EXISTING<br>STOREFRON              | IT |  |  |  |  |
| LPC-001.00                         | )  |  |  |  |  |