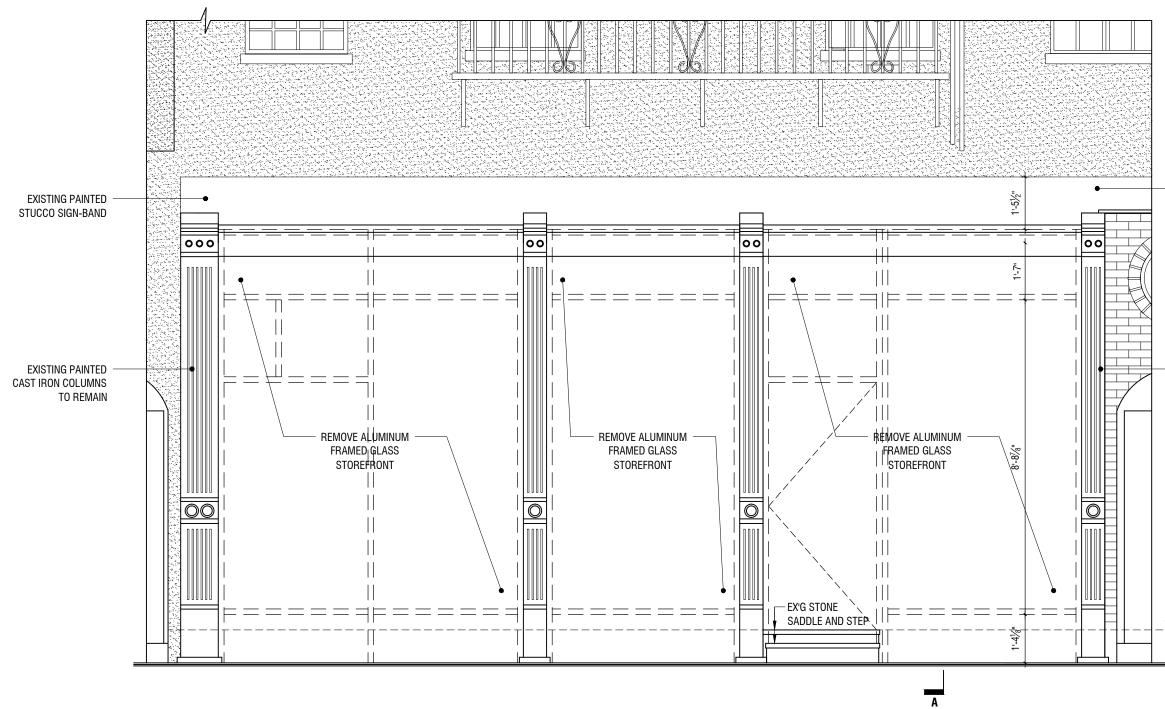

|                                                                                    | Architect                                                                                                                                                                                                                                                                                                                                                                                  | DEUTSCH RA AIA<br>NYS LIC. 027303                                                       |
|------------------------------------------------------------------------------------|--------------------------------------------------------------------------------------------------------------------------------------------------------------------------------------------------------------------------------------------------------------------------------------------------------------------------------------------------------------------------------------------|-----------------------------------------------------------------------------------------|
|                                                                                    | NAPHTALI DEUTSCH A                                                                                                                                                                                                                                                                                                                                                                         | ARCHITECTURE                                                                            |
|                                                                                    | T. 917.370.7992<br>NaphtaliD@gmail.com                                                                                                                                                                                                                                                                                                                                                     | 420 CENTRAL PARK WEST<br>SUITE 6G NY NY 10025                                           |
|                                                                                    | Copyright: All rights reserved. No part of this drawing may<br>consent of NDA. Infringements of the concepts and design<br>forbidden and violators will be prosecuted to the fulset exter<br>1. Drawing not to be used for construction purposes unless<br>2. Drawing not to be scaled.<br>3. Contractor to verify all dimensions and conditions before<br>Architect of any discrepancies. | deas presented on these drawings are<br>t permitted by law.<br>authorized by Architect. |
| — EXISTING PAINTED<br>STUCCO SIGN-BAND                                             |                                                                                                                                                                                                                                                                                                                                                                                            |                                                                                         |
|                                                                                    | Revised                                                                                                                                                                                                                                                                                                                                                                                    |                                                                                         |
| <ul> <li>EXISTING PAINTED</li> <li>CAST IRON COLUMNS</li> <li>TO REMAIN</li> </ul> | No. Date Description                                                                                                                                                                                                                                                                                                                                                                       |                                                                                         |
|                                                                                    | No. Date Description                                                                                                                                                                                                                                                                                                                                                                       |                                                                                         |
|                                                                                    | 1 3.2.15 LPC                                                                                                                                                                                                                                                                                                                                                                               |                                                                                         |
| FINISH FLOOR<br>LEVEL                                                              | WWWY RESTA<br>183 W 10 ST<br>NEW YORK, N                                                                                                                                                                                                                                                                                                                                                   | REET                                                                                    |
|                                                                                    |                                                                                                                                                                                                                                                                                                                                                                                            | = 1'-0"                                                                                 |
|                                                                                    | Drawn By: Review<br>TL ND                                                                                                                                                                                                                                                                                                                                                                  | ad By:<br>Drawing Title:                                                                |
|                                                                                    | Seal & Signature                                                                                                                                                                                                                                                                                                                                                                           | EXISTING<br>ELEVATION                                                                   |
|                                                                                    |                                                                                                                                                                                                                                                                                                                                                                                            | LPC-008.00                                                                              |