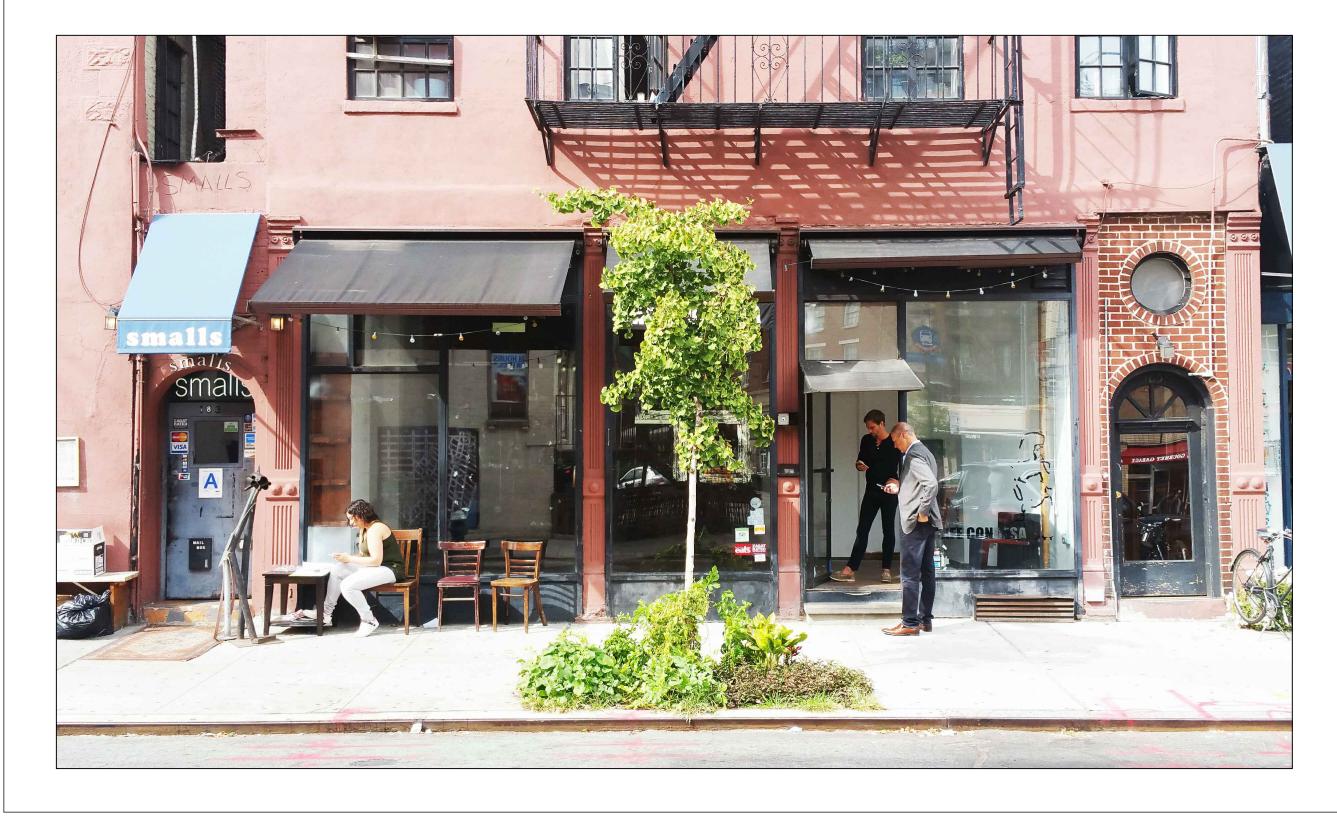

| Revised No. Date Description       |    |  |  |  |  |
|------------------------------------|----|--|--|--|--|
|                                    |    |  |  |  |  |
|                                    |    |  |  |  |  |
|                                    |    |  |  |  |  |
| Issued                             |    |  |  |  |  |
| No. Date Description               |    |  |  |  |  |
|                                    |    |  |  |  |  |
|                                    |    |  |  |  |  |
| 1 3.2.15 LPC                       |    |  |  |  |  |
| Project:                           |    |  |  |  |  |
| WWWY RESTAURANT                    |    |  |  |  |  |
| 183 W 10 STREET                    |    |  |  |  |  |
| NEW YORK, NY 10013                 |    |  |  |  |  |
| Date: Scale:<br>5/10/2016 AS SHOWN |    |  |  |  |  |
| Drawn By: Reviewed By:<br>TL ND    |    |  |  |  |  |
| Seal & Signature Drawing Title:    |    |  |  |  |  |
| EXISTING<br>STOREFRON              | IT |  |  |  |  |
| LPC-001.00                         | )  |  |  |  |  |