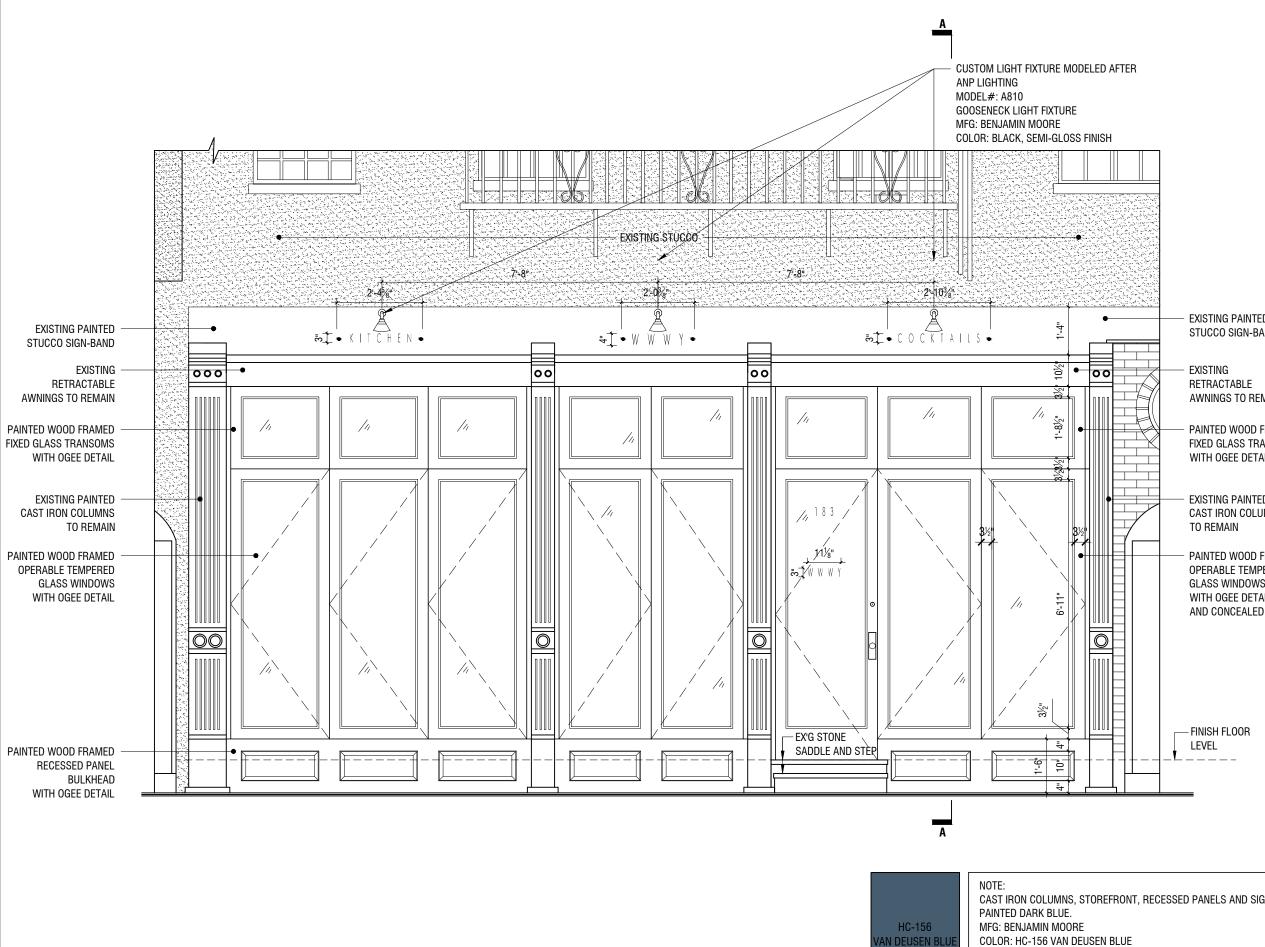

|                                                                                    | Architect                                                                                                                                                                                                                                                                                                                                                                                  | DEUTSCH RA AIA<br>NYS LIC. 027303                                                       |
|------------------------------------------------------------------------------------|--------------------------------------------------------------------------------------------------------------------------------------------------------------------------------------------------------------------------------------------------------------------------------------------------------------------------------------------------------------------------------------------|-----------------------------------------------------------------------------------------|
|                                                                                    | NAPHTALI DEUTSCH A                                                                                                                                                                                                                                                                                                                                                                         | ARCHITECTURE                                                                            |
|                                                                                    | T. 917.370.7992<br>NaphtaliD@gmail.com                                                                                                                                                                                                                                                                                                                                                     | 420 CENTRAL PARK WEST<br>SUITE 6G NY NY 10025                                           |
|                                                                                    | Copyright: All rights reserved. No part of this drawing may<br>consent of NDA. Infringements of the concepts and design<br>forbidden and violators will be prosecuted to the fulset exter<br>1. Drawing not to be used for construction purposes unless<br>2. Drawing not to be scaled.<br>3. Contractor to verify all dimensions and conditions before<br>Architect of any discrepancies. | deas presented on these drawings are<br>t permitted by law.<br>authorized by Architect. |
| — EXISTING PAINTED<br>STUCCO SIGN-BAND                                             |                                                                                                                                                                                                                                                                                                                                                                                            |                                                                                         |
|                                                                                    | Revised                                                                                                                                                                                                                                                                                                                                                                                    |                                                                                         |
| <ul> <li>EXISTING PAINTED</li> <li>CAST IRON COLUMNS</li> <li>TO REMAIN</li> </ul> | No. Date Description                                                                                                                                                                                                                                                                                                                                                                       |                                                                                         |
|                                                                                    | No. Date Description                                                                                                                                                                                                                                                                                                                                                                       |                                                                                         |
|                                                                                    | 1 3.2.15 LPC                                                                                                                                                                                                                                                                                                                                                                               |                                                                                         |
| FINISH FLOOR<br>LEVEL                                                              | WWWY RESTA<br>183 W 10 ST<br>NEW YORK, N                                                                                                                                                                                                                                                                                                                                                   | REET                                                                                    |
|                                                                                    |                                                                                                                                                                                                                                                                                                                                                                                            | = 1'-0"                                                                                 |
|                                                                                    | Drawn By: Review<br>TL ND                                                                                                                                                                                                                                                                                                                                                                  | ad By:<br>Drawing Title:                                                                |
|                                                                                    | Seal & Signature                                                                                                                                                                                                                                                                                                                                                                           | EXISTING<br>ELEVATION                                                                   |
|                                                                                    |                                                                                                                                                                                                                                                                                                                                                                                            | LPC-008.00                                                                              |