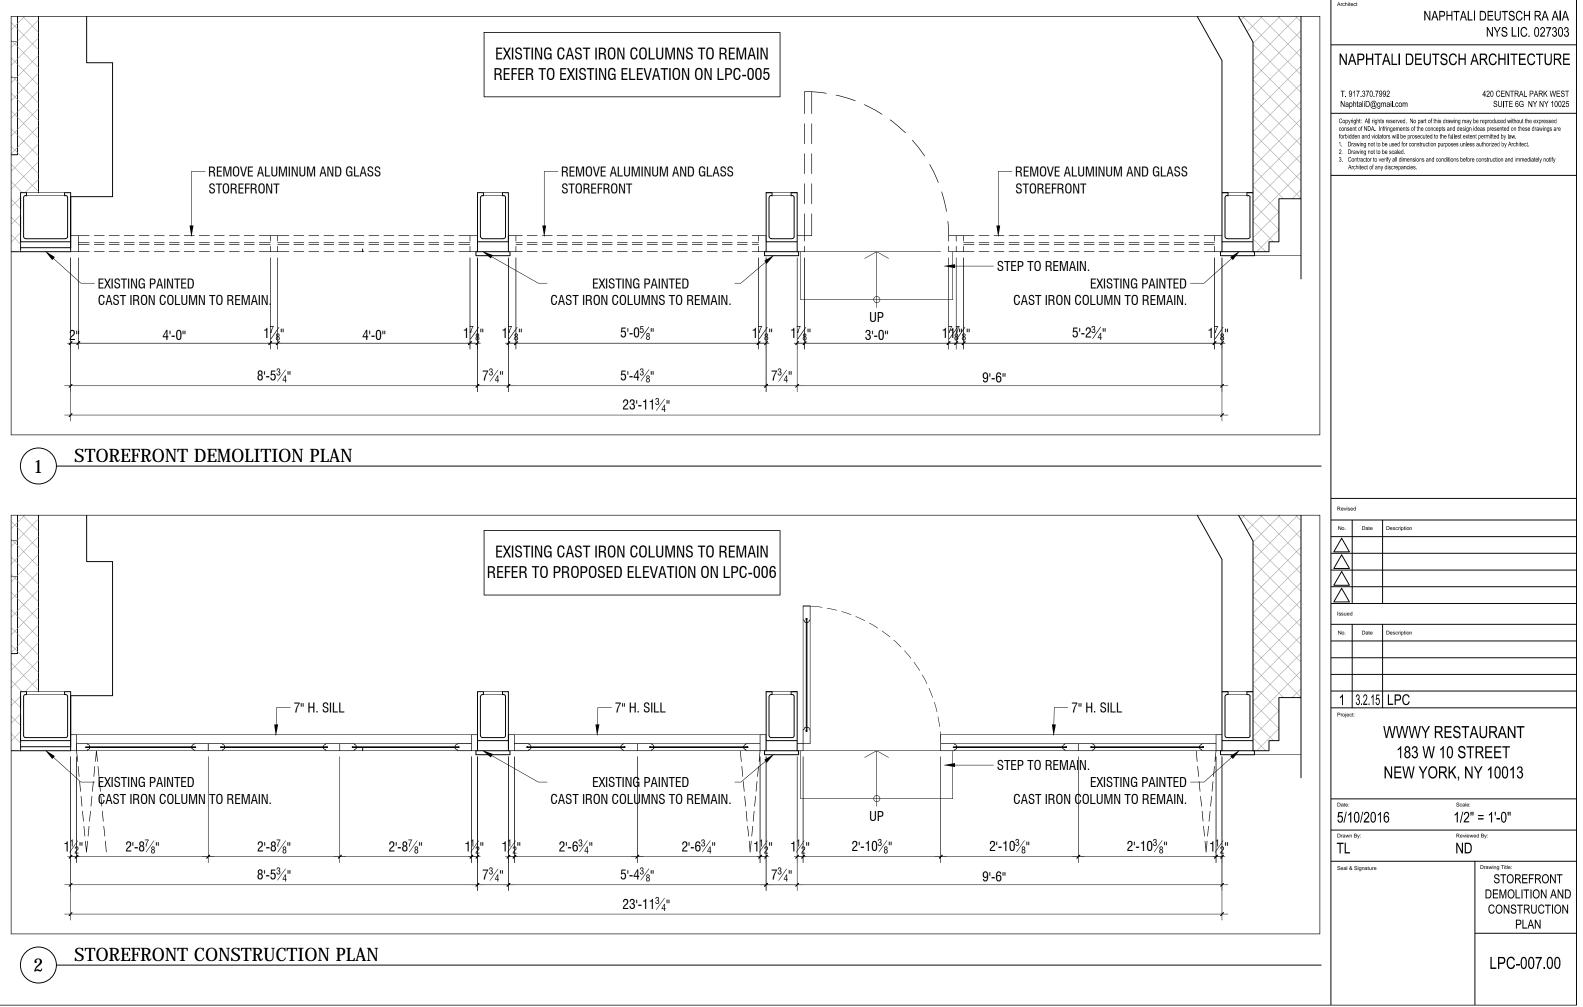

| Revised No. Date Description       |    |  |  |  |  |
|------------------------------------|----|--|--|--|--|
|                                    |    |  |  |  |  |
|                                    |    |  |  |  |  |
|                                    |    |  |  |  |  |
| Issued                             |    |  |  |  |  |
| No. Date Description               |    |  |  |  |  |
|                                    |    |  |  |  |  |
|                                    |    |  |  |  |  |
| 1 3.2.15 LPC                       |    |  |  |  |  |
| Project:                           |    |  |  |  |  |
| WWWY RESTAURANT                    |    |  |  |  |  |
| 183 W 10 STREET                    |    |  |  |  |  |
| NEW YORK, NY 10013                 |    |  |  |  |  |
| Date: Scale:<br>5/10/2016 AS SHOWN |    |  |  |  |  |
| Drawn By: Reviewed By:<br>TL ND    |    |  |  |  |  |
| Seal & Signature Drawing Title:    |    |  |  |  |  |
| EXISTING<br>STOREFRON              | IT |  |  |  |  |
| LPC-001.00                         | )  |  |  |  |  |