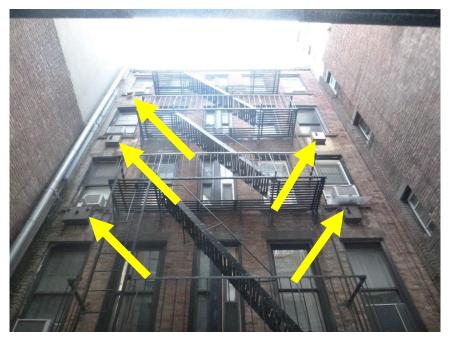

| ADDRESS: 225 East 5th Street BOROUGH: Manhattan  2. PROPOSED WORK (CHECK ALL THAT INTERIOR ALTERATIONS  RESTORATION & OTHER FAÇADE WOR HEATING, VENTILATION & AIR CONDITION EQUIPMENT  WINDOW & DOOR WORK  ADDITIONS & NEW CONSTRUCTION  STOREFRONTS  EXCAVATIONS, SIDEWALKS AND SITEM                                                                                                                                                                                                                                                                                                                                                                                                                                                                                                                                                                                                                                                                                                                                                                                                                                                                                                                                                                                                                                                                                                                                                                                                                                                                                                                                                                                                                                                                                                                                                                                                                                                                                                                                                                                                                                         | IN   PL   PL     K                                                                              | ECREATE MISSING ARCHITED XTERIOR REPAIRS (check all the street façade  Side or rear HRU-WINDOW/LOUVERS & OT Street façade  Rear or side factorized factori | nat apply): r façade/roof                                                                                                                                                                                             |  |  |
|--------------------------------------------------------------------------------------------------------------------------------------------------------------------------------------------------------------------------------------------------------------------------------------------------------------------------------------------------------------------------------------------------------------------------------------------------------------------------------------------------------------------------------------------------------------------------------------------------------------------------------------------------------------------------------------------------------------------------------------------------------------------------------------------------------------------------------------------------------------------------------------------------------------------------------------------------------------------------------------------------------------------------------------------------------------------------------------------------------------------------------------------------------------------------------------------------------------------------------------------------------------------------------------------------------------------------------------------------------------------------------------------------------------------------------------------------------------------------------------------------------------------------------------------------------------------------------------------------------------------------------------------------------------------------------------------------------------------------------------------------------------------------------------------------------------------------------------------------------------------------------------------------------------------------------------------------------------------------------------------------------------------------------------------------------------------------------------------------------------------------------|-------------------------------------------------------------------------------------------------|--------------------------------------------------------------------------------------------------------------------------------------------------------------------------------------------------------------------------------------------------------------------------------------------------------------------------------------------------------------------------------------------------------------------------------------------------------------------------------------------------------------------------------------------------------------------------------------------------------------------------------------------------------------------------------------------------------------------------------------------------------------------------------------------------------------------------------------------------------------------------------------------------------------------------------------------------------------------------------------------------------------------------------------------------------------------------------------------------------------------------------------------------------------------------------------------------------------------------------------------------------------------------------------------------------------------------------------------------------------------------------------------------------------------------------------------------------------------------------------------------------------------------------------------------------------------------------------------------------------------------------------------------------------------------------------------------------------------------------------------------------------------------------------------------------------------------------------------------------------------------------------------------------------------------------------------------------------------------------------------------------------------------------------------------------------------------------------------------------------------------------|-----------------------------------------------------------------------------------------------------------------------------------------------------------------------------------------------------------------------|--|--|
| NTERIOR ALTERATIONS  RESTORATION & OTHER FAÇADE WORK  HEATING, VENTILATION & AIR CONDITION  EQUIPMENT  WINDOW & DOOR WORK  ADDITIONS & NEW CONSTRUCTION  STOREFRONTS                                                                                                                                                                                                                                                                                                                                                                                                                                                                                                                                                                                                                                                                                                                                                                                                                                                                                                                                                                                                                                                                                                                                                                                                                                                                                                                                                                                                                                                                                                                                                                                                                                                                                                                                                                                                                                                                                                                                                           | IN   PL   PL     K                                                                              | LACE OF ASSEMBLY/CERTIFICE ECREATE MISSING ARCHITEC XTERIOR REPAIRS (check all the street façade  Side or rear HRU-WINDOW/LOUVERS & OT Street façade  Rear or side fact HRU-WALL HVAC EQUIPMENT THER MECHANICAL EQUIPME EPLACE WINDOWS (check all the street-facing façade/s  Rear EW/MODIFY WINDOW OPENING Street-facing façade/s  Rear EPLACE DOOR(S) or MODIFY IN EW BUILDING                                                                                                                                                                                                                                                                                                                                                                                                                                                                                                                                                                                                                                                                                                                                                                                                                                                                                                                                                                                                                                                                                                                                                                                                                                                                                                                                                                                                                                                                                                                                                                                                                                                                                                                                               | CATE OF OCCUPANCY/ NO WORK PROPOSED  CTURAL FEATURES nat apply): r façade/roof                                                                                                                                        |  |  |
| RESTORATION & OTHER FAÇADE WORK REATING, VENTILATION & AIR CONDITION REQUIPMENT RIGHT WINDOW & DOOR WORK REATING OF THE PROPERTY OF THE PROPER | PL   RE   PL                                                                                    | LACE OF ASSEMBLY/CERTIFICE ECREATE MISSING ARCHITEC XTERIOR REPAIRS (check all the street façade  Side or rear HRU-WINDOW/LOUVERS & OT Street façade  Rear or side fact HRU-WALL HVAC EQUIPMENT THER MECHANICAL EQUIPME EPLACE WINDOWS (check all the street-facing façade/s  Rear EW/MODIFY WINDOW OPENING Street-facing façade/s  Rear EPLACE DOOR(S) or MODIFY IN EW BUILDING                                                                                                                                                                                                                                                                                                                                                                                                                                                                                                                                                                                                                                                                                                                                                                                                                                                                                                                                                                                                                                                                                                                                                                                                                                                                                                                                                                                                                                                                                                                                                                                                                                                                                                                                               | CTURAL FEATURES nat apply): r façade/roof                                                                                                                                                                             |  |  |
| JEATING, VENTILATION & AIR CONDITIONS AND CONDITIONS & NEW CONSTRUCTION                                                                                                                                                                                                                                                                                                                                                                                                                                                                                                                                                                                                                                                                                                                                                                                                                                                                                                                                                                                                                                                                                                                                                                                                                                                                                                                                                                                                                                                                                                                                                                                                                                                                                                                                                                                                                                                                                                                                                                                                                                                        | ONING | XTERIOR REPAIRS (check all the street façade ☐ Side or rear HRU-WINDOW/LOUVERS & OT Street façade ☐ Rear or side façade ☐ Rear or side façade ☐ Rear or side façade ☐ REU-WALL HVAC EQUIPMENT THER MECHANICAL EQUIPME EPLACE WINDOWS (check all the street-facing façade/s ☐ Rear EW/MODIFY WINDOW OPENING Street-facing façade/s ☐ Rear EPLACE DOOR(S) or MODIFY IN EW BUILDING                                                                                                                                                                                                                                                                                                                                                                                                                                                                                                                                                                                                                                                                                                                                                                                                                                                                                                                                                                                                                                                                                                                                                                                                                                                                                                                                                                                                                                                                                                                                                                                                                                                                                                                                               | nat apply): r façade/roof                                                                                                                                                                                             |  |  |
| VINDOW & DOOR WORK  DDITIONS & NEW CONSTRUCTION TOREFRONTS                                                                                                                                                                                                                                                                                                                                                                                                                                                                                                                                                                                                                                                                                                                                                                                                                                                                                                                                                                                                                                                                                                                                                                                                                                                                                                                                                                                                                                                                                                                                                                                                                                                                                                                                                                                                                                                                                                                                                                                                                                                                     | ONING S S THE OT  RE  RE                                                                        | Street façade Rear or side faç<br>HRU-WALL HVAC EQUIPMENT<br>THER MECHANICAL EQUIPME<br>EPLACE WINDOWS (check all t<br>Street-facing façade/s Rea<br>EW/MODIFY WINDOW OPENIN<br>Street-facing façade/s Rea<br>EPLACE DOOR(S) or MODIFY I                                                                                                                                                                                                                                                                                                                                                                                                                                                                                                                                                                                                                                                                                                                                                                                                                                                                                                                                                                                                                                                                                                                                                                                                                                                                                                                                                                                                                                                                                                                                                                                                                                                                                                                                                                                                                                                                                       | gade : ■ Street façade ■ Rear or side façade :NT: □ Wall mounted ■ Yard □ Roof □ Exterior Generator hat apply): r or side non-street facing façade  IG(S) (check all that apply): ar or side non-street facing façade |  |  |
| ADDITIONS & NEW CONSTRUCTION                                                                                                                                                                                                                                                                                                                                                                                                                                                                                                                                                                                                                                                                                                                                                                                                                                                                                                                                                                                                                                                                                                                                                                                                                                                                                                                                                                                                                                                                                                                                                                                                                                                                                                                                                                                                                                                                                                                                                                                                                                                                                                   |                                                                                                 | Street-facing façade/s ☐ Real EW/MODIFY WINDOW OPENIN Street-facing façade/s ☐ Real EPLACE DOOR(S) or MODIFY I EW BUILDING                                                                                                                                                                                                                                                                                                                                                                                                                                                                                                                                                                                                                                                                                                                                                                                                                                                                                                                                                                                                                                                                                                                                                                                                                                                                                                                                                                                                                                                                                                                                                                                                                                                                                                                                                                                                                                                                                                                                                                                                     | r or side non-street facing façade<br>IG(S) (check all that apply):<br>ar or side non-street facing façade                                                                                                            |  |  |
| TOREFRONTS                                                                                                                                                                                                                                                                                                                                                                                                                                                                                                                                                                                                                                                                                                                                                                                                                                                                                                                                                                                                                                                                                                                                                                                                                                                                                                                                                                                                                                                                                                                                                                                                                                                                                                                                                                                                                                                                                                                                                                                                                                                                                                                     |                                                                                                 |                                                                                                                                                                                                                                                                                                                                                                                                                                                                                                                                                                                                                                                                                                                                                                                                                                                                                                                                                                                                                                                                                                                                                                                                                                                                                                                                                                                                                                                                                                                                                                                                                                                                                                                                                                                                                                                                                                                                                                                                                                                                                                                                |                                                                                                                                                                                                                       |  |  |
|                                                                                                                                                                                                                                                                                                                                                                                                                                                                                                                                                                                                                                                                                                                                                                                                                                                                                                                                                                                                                                                                                                                                                                                                                                                                                                                                                                                                                                                                                                                                                                                                                                                                                                                                                                                                                                                                                                                                                                                                                                                                                                                                | □ RE                                                                                            | □ NEW BUILDING □ ROOFTOP ADDITION (check all that apply): □ Mechanical Equipment, Stair or Elevator Bulkhead □ Occupiable □ Solar □ REAR YARD ADDITION (check all that apply): □ Deck □ Occupiable                                                                                                                                                                                                                                                                                                                                                                                                                                                                                                                                                                                                                                                                                                                                                                                                                                                                                                                                                                                                                                                                                                                                                                                                                                                                                                                                                                                                                                                                                                                                                                                                                                                                                                                                                                                                                                                                                                                             |                                                                                                                                                                                                                       |  |  |
| XCAVATIONS, SIDEWALKS AND SITEV                                                                                                                                                                                                                                                                                                                                                                                                                                                                                                                                                                                                                                                                                                                                                                                                                                                                                                                                                                                                                                                                                                                                                                                                                                                                                                                                                                                                                                                                                                                                                                                                                                                                                                                                                                                                                                                                                                                                                                                                                                                                                                | □ IN                                                                                            | IFILL   LIGHTING   SIGNAC                                                                                                                                                                                                                                                                                                                                                                                                                                                                                                                                                                                                                                                                                                                                                                                                                                                                                                                                                                                                                                                                                                                                                                                                                                                                                                                                                                                                                                                                                                                                                                                                                                                                                                                                                                                                                                                                                                                                                                                                                                                                                                      | GE ☐ AWNINGS ☐ SECURITY GATE                                                                                                                                                                                          |  |  |
|                                                                                                                                                                                                                                                                                                                                                                                                                                                                                                                                                                                                                                                                                                                                                                                                                                                                                                                                                                                                                                                                                                                                                                                                                                                                                                                                                                                                                                                                                                                                                                                                                                                                                                                                                                                                                                                                                                                                                                                                                                                                                                                                | VORK SI                                                                                         | <ul> <li>□ EXCAVATION (check all that apply):</li> <li>□ Underpinning</li> <li>□ SIDEWALK PAVING (check all that apply):</li> <li>□ Concrete</li> <li>□ Stone</li> <li>□ Tree Pit</li> <li>□ SUBSURFACE UTILITIES (check all that apply):</li> <li>□ Residential</li> <li>□ Other</li> <li>□ STREET PAVING/STREETBED WORK</li> </ul>                                                                                                                                                                                                                                                                                                                                                                                                                                                                                                                                                                                                                                                                                                                                                                                                                                                                                                                                                                                                                                                                                                                                                                                                                                                                                                                                                                                                                                                                                                                                                                                                                                                                                                                                                                                           |                                                                                                                                                                                                                       |  |  |
| OTHER                                                                                                                                                                                                                                                                                                                                                                                                                                                                                                                                                                                                                                                                                                                                                                                                                                                                                                                                                                                                                                                                                                                                                                                                                                                                                                                                                                                                                                                                                                                                                                                                                                                                                                                                                                                                                                                                                                                                                                                                                                                                                                                          | □ NE                                                                                            | EMPORARY INSTALLATIONS:□ Sign □ Other EW UNENCLOSED SIDEWALK CAFÉ □ RENEW SIDEWALK CAFÉ LICENSE ENCES AND GATES □ BARRIER FREE ACCESS (ADA)  THER (Describe):                                                                                                                                                                                                                                                                                                                                                                                                                                                                                                                                                                                                                                                                                                                                                                                                                                                                                                                                                                                                                                                                                                                                                                                                                                                                                                                                                                                                                                                                                                                                                                                                                                                                                                                                                                                                                                                                                                                                                                  |                                                                                                                                                                                                                       |  |  |
| . ADDITIONAL INFORMATION                                                                                                                                                                                                                                                                                                                                                                                                                                                                                                                                                                                                                                                                                                                                                                                                                                                                                                                                                                                                                                                                                                                                                                                                                                                                                                                                                                                                                                                                                                                                                                                                                                                                                                                                                                                                                                                                                                                                                                                                                                                                                                       |                                                                                                 |                                                                                                                                                                                                                                                                                                                                                                                                                                                                                                                                                                                                                                                                                                                                                                                                                                                                                                                                                                                                                                                                                                                                                                                                                                                                                                                                                                                                                                                                                                                                                                                                                                                                                                                                                                                                                                                                                                                                                                                                                                                                                                                                |                                                                                                                                                                                                                       |  |  |
| Are you filing to correct or legalize work don<br>If YES, please include photos of work in vi                                                                                                                                                                                                                                                                                                                                                                                                                                                                                                                                                                                                                                                                                                                                                                                                                                                                                                                                                                                                                                                                                                                                                                                                                                                                                                                                                                                                                                                                                                                                                                                                                                                                                                                                                                                                                                                                                                                                                                                                                                  |                                                                                                 | permit?                                                                                                                                                                                                                                                                                                                                                                                                                                                                                                                                                                                                                                                                                                                                                                                                                                                                                                                                                                                                                                                                                                                                                                                                                                                                                                                                                                                                                                                                                                                                                                                                                                                                                                                                                                                                                                                                                                                                                                                                                                                                                                                        | ning Letter/NOV#:                                                                                                                                                                                                     |  |  |
| Are you filing for a signoff or to amend a per<br>If YES, please include photos of completed                                                                                                                                                                                                                                                                                                                                                                                                                                                                                                                                                                                                                                                                                                                                                                                                                                                                                                                                                                                                                                                                                                                                                                                                                                                                                                                                                                                                                                                                                                                                                                                                                                                                                                                                                                                                                                                                                                                                                                                                                                   |                                                                                                 | ☐ YES If <b>Yes</b> , Dock                                                                                                                                                                                                                                                                                                                                                                                                                                                                                                                                                                                                                                                                                                                                                                                                                                                                                                                                                                                                                                                                                                                                                                                                                                                                                                                                                                                                                                                                                                                                                                                                                                                                                                                                                                                                                                                                                                                                                                                                                                                                                                     | et#:                                                                                                                                                                                                                  |  |  |
| Are you applying to any of the following?                                                                                                                                                                                                                                                                                                                                                                                                                                                                                                                                                                                                                                                                                                                                                                                                                                                                                                                                                                                                                                                                                                                                                                                                                                                                                                                                                                                                                                                                                                                                                                                                                                                                                                                                                                                                                                                                                                                                                                                                                                                                                      | Dept. Of Buildi                                                                                 | ings ☐ City Planning                                                                                                                                                                                                                                                                                                                                                                                                                                                                                                                                                                                                                                                                                                                                                                                                                                                                                                                                                                                                                                                                                                                                                                                                                                                                                                                                                                                                                                                                                                                                                                                                                                                                                                                                                                                                                                                                                                                                                                                                                                                                                                           | g ☐ Board of Standards and Appeals                                                                                                                                                                                    |  |  |