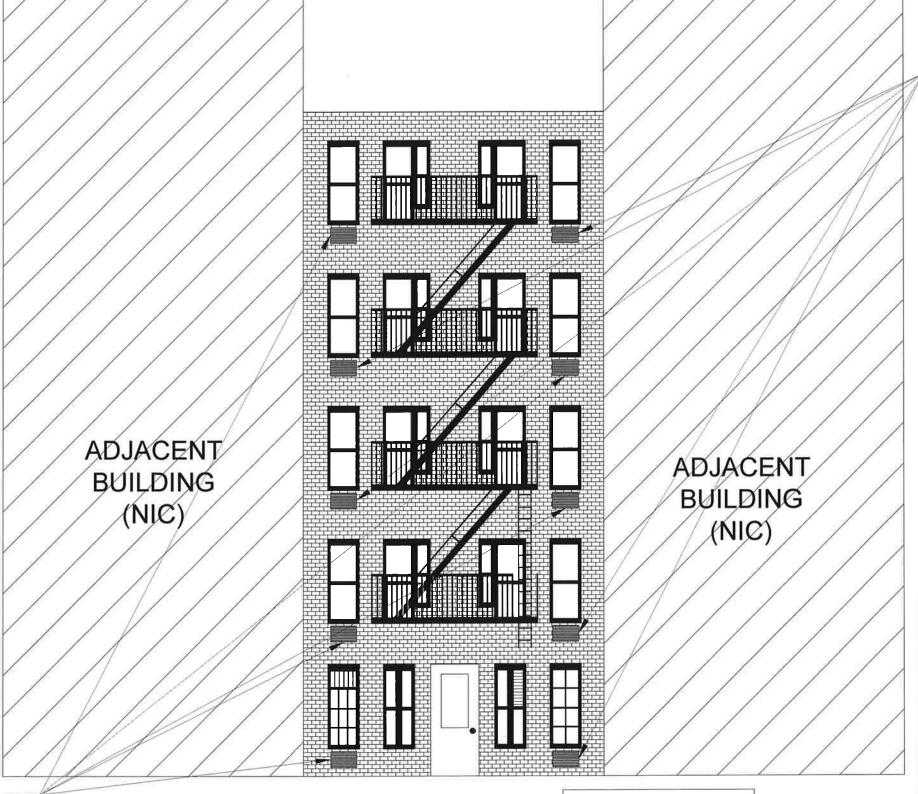

| ADDRESS: 225 East 5th Street BOROUGH: Manhattan  2. PROPOSED WORK (CHECK ALL THAT INTERIOR ALTERATIONS  RESTORATION & OTHER FAÇADE WOR HEATING, VENTILATION & AIR CONDITION EQUIPMENT  WINDOW & DOOR WORK  ADDITIONS & NEW CONSTRUCTION  STOREFRONTS  EXCAVATIONS, SIDEWALKS AND SITEM                                                                                                                                                                                                                                                                                                                                                                                                                                                                                                                                                                                                                                                                                                                                                                                                                                                                                                                                                                                                                                                                                                                                                                                                                                                                                                                                                                                                                                                                                                                                                                                                                                                                                                                                                                                                                                         | IN   PL   PL     K                                                                              | ECREATE MISSING ARCHITED XTERIOR REPAIRS (check all the street façade  Side or rear HRU-WINDOW/LOUVERS & OT Street façade  Rear or side factorized factori | nat apply): r façade/roof                                                                                                                                                                                             |  |  |
|--------------------------------------------------------------------------------------------------------------------------------------------------------------------------------------------------------------------------------------------------------------------------------------------------------------------------------------------------------------------------------------------------------------------------------------------------------------------------------------------------------------------------------------------------------------------------------------------------------------------------------------------------------------------------------------------------------------------------------------------------------------------------------------------------------------------------------------------------------------------------------------------------------------------------------------------------------------------------------------------------------------------------------------------------------------------------------------------------------------------------------------------------------------------------------------------------------------------------------------------------------------------------------------------------------------------------------------------------------------------------------------------------------------------------------------------------------------------------------------------------------------------------------------------------------------------------------------------------------------------------------------------------------------------------------------------------------------------------------------------------------------------------------------------------------------------------------------------------------------------------------------------------------------------------------------------------------------------------------------------------------------------------------------------------------------------------------------------------------------------------------|-------------------------------------------------------------------------------------------------|--------------------------------------------------------------------------------------------------------------------------------------------------------------------------------------------------------------------------------------------------------------------------------------------------------------------------------------------------------------------------------------------------------------------------------------------------------------------------------------------------------------------------------------------------------------------------------------------------------------------------------------------------------------------------------------------------------------------------------------------------------------------------------------------------------------------------------------------------------------------------------------------------------------------------------------------------------------------------------------------------------------------------------------------------------------------------------------------------------------------------------------------------------------------------------------------------------------------------------------------------------------------------------------------------------------------------------------------------------------------------------------------------------------------------------------------------------------------------------------------------------------------------------------------------------------------------------------------------------------------------------------------------------------------------------------------------------------------------------------------------------------------------------------------------------------------------------------------------------------------------------------------------------------------------------------------------------------------------------------------------------------------------------------------------------------------------------------------------------------------------------|-----------------------------------------------------------------------------------------------------------------------------------------------------------------------------------------------------------------------|--|--|
| NTERIOR ALTERATIONS  RESTORATION & OTHER FAÇADE WORK  HEATING, VENTILATION & AIR CONDITION  EQUIPMENT  WINDOW & DOOR WORK  ADDITIONS & NEW CONSTRUCTION  STOREFRONTS                                                                                                                                                                                                                                                                                                                                                                                                                                                                                                                                                                                                                                                                                                                                                                                                                                                                                                                                                                                                                                                                                                                                                                                                                                                                                                                                                                                                                                                                                                                                                                                                                                                                                                                                                                                                                                                                                                                                                           | IN   PL   PL     K                                                                              | LACE OF ASSEMBLY/CERTIFICE ECREATE MISSING ARCHITEC XTERIOR REPAIRS (check all the street façade  Side or rear HRU-WINDOW/LOUVERS & OT Street façade  Rear or side fact HRU-WALL HVAC EQUIPMENT THER MECHANICAL EQUIPME EPLACE WINDOWS (check all the street-facing façade/s  Rear EW/MODIFY WINDOW OPENING Street-facing façade/s  Rear EPLACE DOOR(S) or MODIFY IN EW BUILDING                                                                                                                                                                                                                                                                                                                                                                                                                                                                                                                                                                                                                                                                                                                                                                                                                                                                                                                                                                                                                                                                                                                                                                                                                                                                                                                                                                                                                                                                                                                                                                                                                                                                                                                                               | CATE OF OCCUPANCY/ NO WORK PROPOSED  CTURAL FEATURES nat apply): r façade/roof                                                                                                                                        |  |  |
| RESTORATION & OTHER FAÇADE WORK REATING, VENTILATION & AIR CONDITION REQUIPMENT RIGHT WINDOW & DOOR WORK REATING OF THE PROPERTY OF THE PROPER | PL   RE   PL                                                                                    | LACE OF ASSEMBLY/CERTIFICE ECREATE MISSING ARCHITEC XTERIOR REPAIRS (check all the street façade  Side or rear HRU-WINDOW/LOUVERS & OT Street façade  Rear or side fact HRU-WALL HVAC EQUIPMENT THER MECHANICAL EQUIPME EPLACE WINDOWS (check all the street-facing façade/s  Rear EW/MODIFY WINDOW OPENING Street-facing façade/s  Rear EPLACE DOOR(S) or MODIFY IN EW BUILDING                                                                                                                                                                                                                                                                                                                                                                                                                                                                                                                                                                                                                                                                                                                                                                                                                                                                                                                                                                                                                                                                                                                                                                                                                                                                                                                                                                                                                                                                                                                                                                                                                                                                                                                                               | CTURAL FEATURES nat apply): r façade/roof                                                                                                                                                                             |  |  |
| JEATING, VENTILATION & AIR CONDITIONS AND CONDITIONS & NEW CONSTRUCTION                                                                                                                                                                                                                                                                                                                                                                                                                                                                                                                                                                                                                                                                                                                                                                                                                                                                                                                                                                                                                                                                                                                                                                                                                                                                                                                                                                                                                                                                                                                                                                                                                                                                                                                                                                                                                                                                                                                                                                                                                                                        | ONING | XTERIOR REPAIRS (check all the street façade ☐ Side or rear HRU-WINDOW/LOUVERS & OT Street façade ☐ Rear or side façade ☐ Rear or side façade ☐ Rear or side façade ☐ REU-WALL HVAC EQUIPMENT THER MECHANICAL EQUIPME EPLACE WINDOWS (check all the street-facing façade/s ☐ Rear EW/MODIFY WINDOW OPENING Street-facing façade/s ☐ Rear EPLACE DOOR(S) or MODIFY IN EW BUILDING                                                                                                                                                                                                                                                                                                                                                                                                                                                                                                                                                                                                                                                                                                                                                                                                                                                                                                                                                                                                                                                                                                                                                                                                                                                                                                                                                                                                                                                                                                                                                                                                                                                                                                                                               | nat apply): r façade/roof                                                                                                                                                                                             |  |  |
| VINDOW & DOOR WORK  DDITIONS & NEW CONSTRUCTION TOREFRONTS                                                                                                                                                                                                                                                                                                                                                                                                                                                                                                                                                                                                                                                                                                                                                                                                                                                                                                                                                                                                                                                                                                                                                                                                                                                                                                                                                                                                                                                                                                                                                                                                                                                                                                                                                                                                                                                                                                                                                                                                                                                                     | ONING S S THE OT  RE  RE                                                                        | Street façade Rear or side faç<br>HRU-WALL HVAC EQUIPMENT<br>THER MECHANICAL EQUIPME<br>EPLACE WINDOWS (check all t<br>Street-facing façade/s Rea<br>EW/MODIFY WINDOW OPENIN<br>Street-facing façade/s Rea<br>EPLACE DOOR(S) or MODIFY I                                                                                                                                                                                                                                                                                                                                                                                                                                                                                                                                                                                                                                                                                                                                                                                                                                                                                                                                                                                                                                                                                                                                                                                                                                                                                                                                                                                                                                                                                                                                                                                                                                                                                                                                                                                                                                                                                       | gade : ■ Street façade ■ Rear or side façade :NT: □ Wall mounted ■ Yard □ Roof □ Exterior Generator hat apply): r or side non-street facing façade  IG(S) (check all that apply): ar or side non-street facing façade |  |  |
| ADDITIONS & NEW CONSTRUCTION                                                                                                                                                                                                                                                                                                                                                                                                                                                                                                                                                                                                                                                                                                                                                                                                                                                                                                                                                                                                                                                                                                                                                                                                                                                                                                                                                                                                                                                                                                                                                                                                                                                                                                                                                                                                                                                                                                                                                                                                                                                                                                   |                                                                                                 | Street-facing façade/s ☐ Real EW/MODIFY WINDOW OPENIN Street-facing façade/s ☐ Real EPLACE DOOR(S) or MODIFY I EW BUILDING                                                                                                                                                                                                                                                                                                                                                                                                                                                                                                                                                                                                                                                                                                                                                                                                                                                                                                                                                                                                                                                                                                                                                                                                                                                                                                                                                                                                                                                                                                                                                                                                                                                                                                                                                                                                                                                                                                                                                                                                     | r or side non-street facing façade<br>IG(S) (check all that apply):<br>ar or side non-street facing façade                                                                                                            |  |  |
| TOREFRONTS                                                                                                                                                                                                                                                                                                                                                                                                                                                                                                                                                                                                                                                                                                                                                                                                                                                                                                                                                                                                                                                                                                                                                                                                                                                                                                                                                                                                                                                                                                                                                                                                                                                                                                                                                                                                                                                                                                                                                                                                                                                                                                                     |                                                                                                 |                                                                                                                                                                                                                                                                                                                                                                                                                                                                                                                                                                                                                                                                                                                                                                                                                                                                                                                                                                                                                                                                                                                                                                                                                                                                                                                                                                                                                                                                                                                                                                                                                                                                                                                                                                                                                                                                                                                                                                                                                                                                                                                                |                                                                                                                                                                                                                       |  |  |
|                                                                                                                                                                                                                                                                                                                                                                                                                                                                                                                                                                                                                                                                                                                                                                                                                                                                                                                                                                                                                                                                                                                                                                                                                                                                                                                                                                                                                                                                                                                                                                                                                                                                                                                                                                                                                                                                                                                                                                                                                                                                                                                                | □ RE                                                                                            | □ NEW BUILDING □ ROOFTOP ADDITION (check all that apply): □ Mechanical Equipment, Stair or Elevator Bulkhead □ Occupiable □ Solar □ REAR YARD ADDITION (check all that apply): □ Deck □ Occupiable                                                                                                                                                                                                                                                                                                                                                                                                                                                                                                                                                                                                                                                                                                                                                                                                                                                                                                                                                                                                                                                                                                                                                                                                                                                                                                                                                                                                                                                                                                                                                                                                                                                                                                                                                                                                                                                                                                                             |                                                                                                                                                                                                                       |  |  |
| XCAVATIONS, SIDEWALKS AND SITEV                                                                                                                                                                                                                                                                                                                                                                                                                                                                                                                                                                                                                                                                                                                                                                                                                                                                                                                                                                                                                                                                                                                                                                                                                                                                                                                                                                                                                                                                                                                                                                                                                                                                                                                                                                                                                                                                                                                                                                                                                                                                                                | □ IN                                                                                            | IFILL   LIGHTING   SIGNAC                                                                                                                                                                                                                                                                                                                                                                                                                                                                                                                                                                                                                                                                                                                                                                                                                                                                                                                                                                                                                                                                                                                                                                                                                                                                                                                                                                                                                                                                                                                                                                                                                                                                                                                                                                                                                                                                                                                                                                                                                                                                                                      | GE ☐ AWNINGS ☐ SECURITY GATE                                                                                                                                                                                          |  |  |
|                                                                                                                                                                                                                                                                                                                                                                                                                                                                                                                                                                                                                                                                                                                                                                                                                                                                                                                                                                                                                                                                                                                                                                                                                                                                                                                                                                                                                                                                                                                                                                                                                                                                                                                                                                                                                                                                                                                                                                                                                                                                                                                                | VORK SI                                                                                         | <ul> <li>□ EXCAVATION (check all that apply):</li> <li>□ Underpinning</li> <li>□ SIDEWALK PAVING (check all that apply):</li> <li>□ Concrete</li> <li>□ Stone</li> <li>□ Tree Pit</li> <li>□ SUBSURFACE UTILITIES (check all that apply):</li> <li>□ Residential</li> <li>□ Other</li> <li>□ STREET PAVING/STREETBED WORK</li> </ul>                                                                                                                                                                                                                                                                                                                                                                                                                                                                                                                                                                                                                                                                                                                                                                                                                                                                                                                                                                                                                                                                                                                                                                                                                                                                                                                                                                                                                                                                                                                                                                                                                                                                                                                                                                                           |                                                                                                                                                                                                                       |  |  |
| OTHER                                                                                                                                                                                                                                                                                                                                                                                                                                                                                                                                                                                                                                                                                                                                                                                                                                                                                                                                                                                                                                                                                                                                                                                                                                                                                                                                                                                                                                                                                                                                                                                                                                                                                                                                                                                                                                                                                                                                                                                                                                                                                                                          | □ NE                                                                                            | EMPORARY INSTALLATIONS:□ Sign □ Other EW UNENCLOSED SIDEWALK CAFÉ □ RENEW SIDEWALK CAFÉ LICENSE ENCES AND GATES □ BARRIER FREE ACCESS (ADA)  THER (Describe):                                                                                                                                                                                                                                                                                                                                                                                                                                                                                                                                                                                                                                                                                                                                                                                                                                                                                                                                                                                                                                                                                                                                                                                                                                                                                                                                                                                                                                                                                                                                                                                                                                                                                                                                                                                                                                                                                                                                                                  |                                                                                                                                                                                                                       |  |  |
| . ADDITIONAL INFORMATION                                                                                                                                                                                                                                                                                                                                                                                                                                                                                                                                                                                                                                                                                                                                                                                                                                                                                                                                                                                                                                                                                                                                                                                                                                                                                                                                                                                                                                                                                                                                                                                                                                                                                                                                                                                                                                                                                                                                                                                                                                                                                                       |                                                                                                 |                                                                                                                                                                                                                                                                                                                                                                                                                                                                                                                                                                                                                                                                                                                                                                                                                                                                                                                                                                                                                                                                                                                                                                                                                                                                                                                                                                                                                                                                                                                                                                                                                                                                                                                                                                                                                                                                                                                                                                                                                                                                                                                                |                                                                                                                                                                                                                       |  |  |
| Are you filing to correct or legalize work don<br>If YES, please include photos of work in vi                                                                                                                                                                                                                                                                                                                                                                                                                                                                                                                                                                                                                                                                                                                                                                                                                                                                                                                                                                                                                                                                                                                                                                                                                                                                                                                                                                                                                                                                                                                                                                                                                                                                                                                                                                                                                                                                                                                                                                                                                                  |                                                                                                 | permit?                                                                                                                                                                                                                                                                                                                                                                                                                                                                                                                                                                                                                                                                                                                                                                                                                                                                                                                                                                                                                                                                                                                                                                                                                                                                                                                                                                                                                                                                                                                                                                                                                                                                                                                                                                                                                                                                                                                                                                                                                                                                                                                        | ning Letter/NOV#:                                                                                                                                                                                                     |  |  |
| Are you filing for a signoff or to amend a per<br>If YES, please include photos of completed                                                                                                                                                                                                                                                                                                                                                                                                                                                                                                                                                                                                                                                                                                                                                                                                                                                                                                                                                                                                                                                                                                                                                                                                                                                                                                                                                                                                                                                                                                                                                                                                                                                                                                                                                                                                                                                                                                                                                                                                                                   |                                                                                                 | ☐ YES If <b>Yes</b> , Dock                                                                                                                                                                                                                                                                                                                                                                                                                                                                                                                                                                                                                                                                                                                                                                                                                                                                                                                                                                                                                                                                                                                                                                                                                                                                                                                                                                                                                                                                                                                                                                                                                                                                                                                                                                                                                                                                                                                                                                                                                                                                                                     | et#:                                                                                                                                                                                                                  |  |  |
| Are you applying to any of the following?                                                                                                                                                                                                                                                                                                                                                                                                                                                                                                                                                                                                                                                                                                                                                                                                                                                                                                                                                                                                                                                                                                                                                                                                                                                                                                                                                                                                                                                                                                                                                                                                                                                                                                                                                                                                                                                                                                                                                                                                                                                                                      | Dept. Of Buildi                                                                                 | ings ☐ City Planning                                                                                                                                                                                                                                                                                                                                                                                                                                                                                                                                                                                                                                                                                                                                                                                                                                                                                                                                                                                                                                                                                                                                                                                                                                                                                                                                                                                                                                                                                                                                                                                                                                                                                                                                                                                                                                                                                                                                                                                                                                                                                                           | g ☐ Board of Standards and Appeals                                                                                                                                                                                    |  |  |