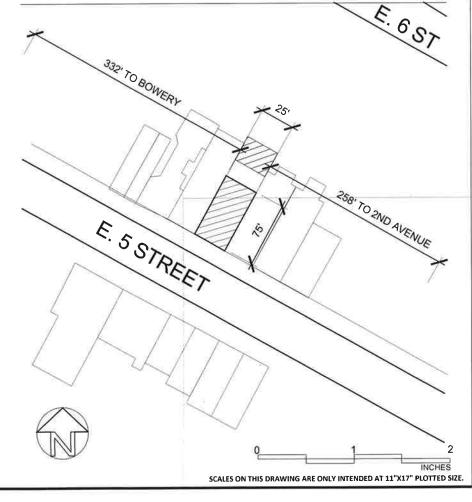

| ADDRESS: 225 East 5th Street BOROUGH: Manhattan  2. PROPOSED WORK (CHECK ALL THAT INTERIOR ALTERATIONS  RESTORATION & OTHER FAÇADE WOR HEATING, VENTILATION & AIR CONDITION EQUIPMENT  WINDOW & DOOR WORK  ADDITIONS & NEW CONSTRUCTION  STOREFRONTS  EXCAVATIONS, SIDEWALKS AND SITEM                                                                                                                                                                                                                                                                                                                                                                                                                                                                                                                                                                                                                                                                                                                                                                                                                                                                                                                                                                                                                                                                                                                                                                                                                                                                                                                                                                                                                                                                                                                                                                                                                                                                                                                                                                                                                                         | IN   PL   PL     K                                                                              | ECREATE MISSING ARCHITED XTERIOR REPAIRS (check all the street façade  Side or rear HRU-WINDOW/LOUVERS & OT Street façade  Rear or side factorized factori | nat apply): r façade/roof                                                                                                                                                                                             |  |  |
|--------------------------------------------------------------------------------------------------------------------------------------------------------------------------------------------------------------------------------------------------------------------------------------------------------------------------------------------------------------------------------------------------------------------------------------------------------------------------------------------------------------------------------------------------------------------------------------------------------------------------------------------------------------------------------------------------------------------------------------------------------------------------------------------------------------------------------------------------------------------------------------------------------------------------------------------------------------------------------------------------------------------------------------------------------------------------------------------------------------------------------------------------------------------------------------------------------------------------------------------------------------------------------------------------------------------------------------------------------------------------------------------------------------------------------------------------------------------------------------------------------------------------------------------------------------------------------------------------------------------------------------------------------------------------------------------------------------------------------------------------------------------------------------------------------------------------------------------------------------------------------------------------------------------------------------------------------------------------------------------------------------------------------------------------------------------------------------------------------------------------------|-------------------------------------------------------------------------------------------------|--------------------------------------------------------------------------------------------------------------------------------------------------------------------------------------------------------------------------------------------------------------------------------------------------------------------------------------------------------------------------------------------------------------------------------------------------------------------------------------------------------------------------------------------------------------------------------------------------------------------------------------------------------------------------------------------------------------------------------------------------------------------------------------------------------------------------------------------------------------------------------------------------------------------------------------------------------------------------------------------------------------------------------------------------------------------------------------------------------------------------------------------------------------------------------------------------------------------------------------------------------------------------------------------------------------------------------------------------------------------------------------------------------------------------------------------------------------------------------------------------------------------------------------------------------------------------------------------------------------------------------------------------------------------------------------------------------------------------------------------------------------------------------------------------------------------------------------------------------------------------------------------------------------------------------------------------------------------------------------------------------------------------------------------------------------------------------------------------------------------------------|-----------------------------------------------------------------------------------------------------------------------------------------------------------------------------------------------------------------------|--|--|
| NTERIOR ALTERATIONS  RESTORATION & OTHER FAÇADE WORK  HEATING, VENTILATION & AIR CONDITION  EQUIPMENT  WINDOW & DOOR WORK  ADDITIONS & NEW CONSTRUCTION  STOREFRONTS                                                                                                                                                                                                                                                                                                                                                                                                                                                                                                                                                                                                                                                                                                                                                                                                                                                                                                                                                                                                                                                                                                                                                                                                                                                                                                                                                                                                                                                                                                                                                                                                                                                                                                                                                                                                                                                                                                                                                           | IN   PL   PL     K                                                                              | LACE OF ASSEMBLY/CERTIFICE ECREATE MISSING ARCHITEC XTERIOR REPAIRS (check all the street façade  Side or rear HRU-WINDOW/LOUVERS & OT Street façade  Rear or side fact HRU-WALL HVAC EQUIPMENT THER MECHANICAL EQUIPME EPLACE WINDOWS (check all the street-facing façade/s  Rear EW/MODIFY WINDOW OPENING Street-facing façade/s  Rear EPLACE DOOR(S) or MODIFY IN EW BUILDING                                                                                                                                                                                                                                                                                                                                                                                                                                                                                                                                                                                                                                                                                                                                                                                                                                                                                                                                                                                                                                                                                                                                                                                                                                                                                                                                                                                                                                                                                                                                                                                                                                                                                                                                               | CATE OF OCCUPANCY/ NO WORK PROPOSED  CTURAL FEATURES nat apply): r façade/roof                                                                                                                                        |  |  |
| RESTORATION & OTHER FAÇADE WORK REATING, VENTILATION & AIR CONDITION REQUIPMENT RIGHT WINDOW & DOOR WORK REATING OF THE PROPERTY OF THE PROPER | PL   RE   PL                                                                                    | LACE OF ASSEMBLY/CERTIFICE ECREATE MISSING ARCHITEC XTERIOR REPAIRS (check all the street façade  Side or rear HRU-WINDOW/LOUVERS & OT Street façade  Rear or side fact HRU-WALL HVAC EQUIPMENT THER MECHANICAL EQUIPME EPLACE WINDOWS (check all the street-facing façade/s  Rear EW/MODIFY WINDOW OPENING Street-facing façade/s  Rear EPLACE DOOR(S) or MODIFY IN EW BUILDING                                                                                                                                                                                                                                                                                                                                                                                                                                                                                                                                                                                                                                                                                                                                                                                                                                                                                                                                                                                                                                                                                                                                                                                                                                                                                                                                                                                                                                                                                                                                                                                                                                                                                                                                               | CTURAL FEATURES nat apply): r façade/roof                                                                                                                                                                             |  |  |
| JEATING, VENTILATION & AIR CONDITIONS AND CONDITIONS & NEW CONSTRUCTION                                                                                                                                                                                                                                                                                                                                                                                                                                                                                                                                                                                                                                                                                                                                                                                                                                                                                                                                                                                                                                                                                                                                                                                                                                                                                                                                                                                                                                                                                                                                                                                                                                                                                                                                                                                                                                                                                                                                                                                                                                                        | ONING | XTERIOR REPAIRS (check all the street façade ☐ Side or rear HRU-WINDOW/LOUVERS & OT Street façade ☐ Rear or side façade ☐ Rear or side façade ☐ Rear or side façade ☐ REU-WALL HVAC EQUIPMENT THER MECHANICAL EQUIPME EPLACE WINDOWS (check all the street-facing façade/s ☐ Rear EW/MODIFY WINDOW OPENING Street-facing façade/s ☐ Rear EPLACE DOOR(S) or MODIFY IN EW BUILDING                                                                                                                                                                                                                                                                                                                                                                                                                                                                                                                                                                                                                                                                                                                                                                                                                                                                                                                                                                                                                                                                                                                                                                                                                                                                                                                                                                                                                                                                                                                                                                                                                                                                                                                                               | nat apply): r façade/roof                                                                                                                                                                                             |  |  |
| VINDOW & DOOR WORK  DDITIONS & NEW CONSTRUCTION TOREFRONTS                                                                                                                                                                                                                                                                                                                                                                                                                                                                                                                                                                                                                                                                                                                                                                                                                                                                                                                                                                                                                                                                                                                                                                                                                                                                                                                                                                                                                                                                                                                                                                                                                                                                                                                                                                                                                                                                                                                                                                                                                                                                     | ONING S S THE OT  RE  RE                                                                        | Street façade Rear or side faç<br>HRU-WALL HVAC EQUIPMENT<br>THER MECHANICAL EQUIPME<br>EPLACE WINDOWS (check all t<br>Street-facing façade/s Rea<br>EW/MODIFY WINDOW OPENIN<br>Street-facing façade/s Rea<br>EPLACE DOOR(S) or MODIFY I                                                                                                                                                                                                                                                                                                                                                                                                                                                                                                                                                                                                                                                                                                                                                                                                                                                                                                                                                                                                                                                                                                                                                                                                                                                                                                                                                                                                                                                                                                                                                                                                                                                                                                                                                                                                                                                                                       | gade : ■ Street façade ■ Rear or side façade :NT: □ Wall mounted ■ Yard □ Roof □ Exterior Generator hat apply): r or side non-street facing façade  IG(S) (check all that apply): ar or side non-street facing façade |  |  |
| ADDITIONS & NEW CONSTRUCTION                                                                                                                                                                                                                                                                                                                                                                                                                                                                                                                                                                                                                                                                                                                                                                                                                                                                                                                                                                                                                                                                                                                                                                                                                                                                                                                                                                                                                                                                                                                                                                                                                                                                                                                                                                                                                                                                                                                                                                                                                                                                                                   |                                                                                                 | Street-facing façade/s ☐ Real EW/MODIFY WINDOW OPENIN Street-facing façade/s ☐ Real EPLACE DOOR(S) or MODIFY I EW BUILDING                                                                                                                                                                                                                                                                                                                                                                                                                                                                                                                                                                                                                                                                                                                                                                                                                                                                                                                                                                                                                                                                                                                                                                                                                                                                                                                                                                                                                                                                                                                                                                                                                                                                                                                                                                                                                                                                                                                                                                                                     | r or side non-street facing façade<br>IG(S) (check all that apply):<br>ar or side non-street facing façade                                                                                                            |  |  |
| TOREFRONTS                                                                                                                                                                                                                                                                                                                                                                                                                                                                                                                                                                                                                                                                                                                                                                                                                                                                                                                                                                                                                                                                                                                                                                                                                                                                                                                                                                                                                                                                                                                                                                                                                                                                                                                                                                                                                                                                                                                                                                                                                                                                                                                     |                                                                                                 |                                                                                                                                                                                                                                                                                                                                                                                                                                                                                                                                                                                                                                                                                                                                                                                                                                                                                                                                                                                                                                                                                                                                                                                                                                                                                                                                                                                                                                                                                                                                                                                                                                                                                                                                                                                                                                                                                                                                                                                                                                                                                                                                |                                                                                                                                                                                                                       |  |  |
|                                                                                                                                                                                                                                                                                                                                                                                                                                                                                                                                                                                                                                                                                                                                                                                                                                                                                                                                                                                                                                                                                                                                                                                                                                                                                                                                                                                                                                                                                                                                                                                                                                                                                                                                                                                                                                                                                                                                                                                                                                                                                                                                | □ RE                                                                                            | □ NEW BUILDING □ ROOFTOP ADDITION (check all that apply): □ Mechanical Equipment, Stair or Elevator Bulkhead □ Occupiable □ Solar □ REAR YARD ADDITION (check all that apply): □ Deck □ Occupiable                                                                                                                                                                                                                                                                                                                                                                                                                                                                                                                                                                                                                                                                                                                                                                                                                                                                                                                                                                                                                                                                                                                                                                                                                                                                                                                                                                                                                                                                                                                                                                                                                                                                                                                                                                                                                                                                                                                             |                                                                                                                                                                                                                       |  |  |
| XCAVATIONS, SIDEWALKS AND SITEV                                                                                                                                                                                                                                                                                                                                                                                                                                                                                                                                                                                                                                                                                                                                                                                                                                                                                                                                                                                                                                                                                                                                                                                                                                                                                                                                                                                                                                                                                                                                                                                                                                                                                                                                                                                                                                                                                                                                                                                                                                                                                                | □ IN                                                                                            | IFILL   LIGHTING   SIGNAC                                                                                                                                                                                                                                                                                                                                                                                                                                                                                                                                                                                                                                                                                                                                                                                                                                                                                                                                                                                                                                                                                                                                                                                                                                                                                                                                                                                                                                                                                                                                                                                                                                                                                                                                                                                                                                                                                                                                                                                                                                                                                                      | GE ☐ AWNINGS ☐ SECURITY GATE                                                                                                                                                                                          |  |  |
|                                                                                                                                                                                                                                                                                                                                                                                                                                                                                                                                                                                                                                                                                                                                                                                                                                                                                                                                                                                                                                                                                                                                                                                                                                                                                                                                                                                                                                                                                                                                                                                                                                                                                                                                                                                                                                                                                                                                                                                                                                                                                                                                | VORK SI                                                                                         | <ul> <li>□ EXCAVATION (check all that apply):</li> <li>□ Underpinning</li> <li>□ SIDEWALK PAVING (check all that apply):</li> <li>□ Concrete</li> <li>□ Stone</li> <li>□ Tree Pit</li> <li>□ SUBSURFACE UTILITIES (check all that apply):</li> <li>□ Residential</li> <li>□ Other</li> <li>□ STREET PAVING/STREETBED WORK</li> </ul>                                                                                                                                                                                                                                                                                                                                                                                                                                                                                                                                                                                                                                                                                                                                                                                                                                                                                                                                                                                                                                                                                                                                                                                                                                                                                                                                                                                                                                                                                                                                                                                                                                                                                                                                                                                           |                                                                                                                                                                                                                       |  |  |
| OTHER                                                                                                                                                                                                                                                                                                                                                                                                                                                                                                                                                                                                                                                                                                                                                                                                                                                                                                                                                                                                                                                                                                                                                                                                                                                                                                                                                                                                                                                                                                                                                                                                                                                                                                                                                                                                                                                                                                                                                                                                                                                                                                                          | □ NE                                                                                            | EMPORARY INSTALLATIONS:□ Sign □ Other EW UNENCLOSED SIDEWALK CAFÉ □ RENEW SIDEWALK CAFÉ LICENSE ENCES AND GATES □ BARRIER FREE ACCESS (ADA)  THER (Describe):                                                                                                                                                                                                                                                                                                                                                                                                                                                                                                                                                                                                                                                                                                                                                                                                                                                                                                                                                                                                                                                                                                                                                                                                                                                                                                                                                                                                                                                                                                                                                                                                                                                                                                                                                                                                                                                                                                                                                                  |                                                                                                                                                                                                                       |  |  |
| . ADDITIONAL INFORMATION                                                                                                                                                                                                                                                                                                                                                                                                                                                                                                                                                                                                                                                                                                                                                                                                                                                                                                                                                                                                                                                                                                                                                                                                                                                                                                                                                                                                                                                                                                                                                                                                                                                                                                                                                                                                                                                                                                                                                                                                                                                                                                       |                                                                                                 |                                                                                                                                                                                                                                                                                                                                                                                                                                                                                                                                                                                                                                                                                                                                                                                                                                                                                                                                                                                                                                                                                                                                                                                                                                                                                                                                                                                                                                                                                                                                                                                                                                                                                                                                                                                                                                                                                                                                                                                                                                                                                                                                |                                                                                                                                                                                                                       |  |  |
| Are you filing to correct or legalize work don<br>If YES, please include photos of work in vi                                                                                                                                                                                                                                                                                                                                                                                                                                                                                                                                                                                                                                                                                                                                                                                                                                                                                                                                                                                                                                                                                                                                                                                                                                                                                                                                                                                                                                                                                                                                                                                                                                                                                                                                                                                                                                                                                                                                                                                                                                  |                                                                                                 | permit?                                                                                                                                                                                                                                                                                                                                                                                                                                                                                                                                                                                                                                                                                                                                                                                                                                                                                                                                                                                                                                                                                                                                                                                                                                                                                                                                                                                                                                                                                                                                                                                                                                                                                                                                                                                                                                                                                                                                                                                                                                                                                                                        | ning Letter/NOV#:                                                                                                                                                                                                     |  |  |
| Are you filing for a signoff or to amend a per<br>If YES, please include photos of completed                                                                                                                                                                                                                                                                                                                                                                                                                                                                                                                                                                                                                                                                                                                                                                                                                                                                                                                                                                                                                                                                                                                                                                                                                                                                                                                                                                                                                                                                                                                                                                                                                                                                                                                                                                                                                                                                                                                                                                                                                                   |                                                                                                 | ☐ YES If <b>Yes</b> , Dock                                                                                                                                                                                                                                                                                                                                                                                                                                                                                                                                                                                                                                                                                                                                                                                                                                                                                                                                                                                                                                                                                                                                                                                                                                                                                                                                                                                                                                                                                                                                                                                                                                                                                                                                                                                                                                                                                                                                                                                                                                                                                                     | et#:                                                                                                                                                                                                                  |  |  |
| Are you applying to any of the following?                                                                                                                                                                                                                                                                                                                                                                                                                                                                                                                                                                                                                                                                                                                                                                                                                                                                                                                                                                                                                                                                                                                                                                                                                                                                                                                                                                                                                                                                                                                                                                                                                                                                                                                                                                                                                                                                                                                                                                                                                                                                                      | Dept. Of Buildi                                                                                 | ings ☐ City Planning                                                                                                                                                                                                                                                                                                                                                                                                                                                                                                                                                                                                                                                                                                                                                                                                                                                                                                                                                                                                                                                                                                                                                                                                                                                                                                                                                                                                                                                                                                                                                                                                                                                                                                                                                                                                                                                                                                                                                                                                                                                                                                           | g ☐ Board of Standards and Appeals                                                                                                                                                                                    |  |  |