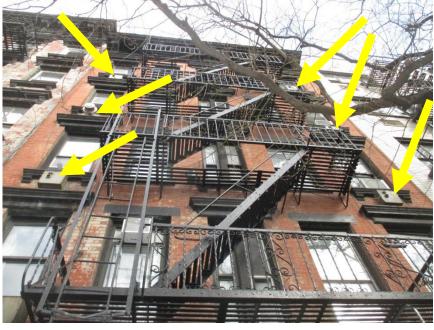

| ADDRESS: 225 East 5th Street BOROUGH: Manhattan  2. PROPOSED WORK (CHECK ALL THAT INTERIOR ALTERATIONS  RESTORATION & OTHER FAÇADE WOR HEATING, VENTILATION & AIR CONDITION EQUIPMENT  WINDOW & DOOR WORK  ADDITIONS & NEW CONSTRUCTION  STOREFRONTS  EXCAVATIONS, SIDEWALKS AND SITEM                                                                                                                                                                                                                                                                                                                                                                                                                                                                                                                                                                                                                                                                                                                                                                                                                                                                                                                                                                                                                                                                                                                                                                                                                                                                                                                                                                                                                                                                                                                                                                                                                                                                                                                                                                                                                                         | IN   PL   PL     K                                                                              | ECREATE MISSING ARCHITED XTERIOR REPAIRS (check all the street façade  Side or rear HRU-WINDOW/LOUVERS & OT Street façade  Rear or side factorized factori | nat apply): r façade/roof                                                                                                                                                                                             |  |  |
|--------------------------------------------------------------------------------------------------------------------------------------------------------------------------------------------------------------------------------------------------------------------------------------------------------------------------------------------------------------------------------------------------------------------------------------------------------------------------------------------------------------------------------------------------------------------------------------------------------------------------------------------------------------------------------------------------------------------------------------------------------------------------------------------------------------------------------------------------------------------------------------------------------------------------------------------------------------------------------------------------------------------------------------------------------------------------------------------------------------------------------------------------------------------------------------------------------------------------------------------------------------------------------------------------------------------------------------------------------------------------------------------------------------------------------------------------------------------------------------------------------------------------------------------------------------------------------------------------------------------------------------------------------------------------------------------------------------------------------------------------------------------------------------------------------------------------------------------------------------------------------------------------------------------------------------------------------------------------------------------------------------------------------------------------------------------------------------------------------------------------------|-------------------------------------------------------------------------------------------------|--------------------------------------------------------------------------------------------------------------------------------------------------------------------------------------------------------------------------------------------------------------------------------------------------------------------------------------------------------------------------------------------------------------------------------------------------------------------------------------------------------------------------------------------------------------------------------------------------------------------------------------------------------------------------------------------------------------------------------------------------------------------------------------------------------------------------------------------------------------------------------------------------------------------------------------------------------------------------------------------------------------------------------------------------------------------------------------------------------------------------------------------------------------------------------------------------------------------------------------------------------------------------------------------------------------------------------------------------------------------------------------------------------------------------------------------------------------------------------------------------------------------------------------------------------------------------------------------------------------------------------------------------------------------------------------------------------------------------------------------------------------------------------------------------------------------------------------------------------------------------------------------------------------------------------------------------------------------------------------------------------------------------------------------------------------------------------------------------------------------------------|-----------------------------------------------------------------------------------------------------------------------------------------------------------------------------------------------------------------------|--|--|
| NTERIOR ALTERATIONS  RESTORATION & OTHER FAÇADE WORK  HEATING, VENTILATION & AIR CONDITION  EQUIPMENT  WINDOW & DOOR WORK  ADDITIONS & NEW CONSTRUCTION  STOREFRONTS                                                                                                                                                                                                                                                                                                                                                                                                                                                                                                                                                                                                                                                                                                                                                                                                                                                                                                                                                                                                                                                                                                                                                                                                                                                                                                                                                                                                                                                                                                                                                                                                                                                                                                                                                                                                                                                                                                                                                           | IN   PL   PL     K                                                                              | LACE OF ASSEMBLY/CERTIFICE ECREATE MISSING ARCHITEC XTERIOR REPAIRS (check all the street façade  Side or rear HRU-WINDOW/LOUVERS & OT Street façade  Rear or side fact HRU-WALL HVAC EQUIPMENT THER MECHANICAL EQUIPME EPLACE WINDOWS (check all the street-facing façade/s  Rear EW/MODIFY WINDOW OPENING Street-facing façade/s  Rear EPLACE DOOR(S) or MODIFY IN EW BUILDING                                                                                                                                                                                                                                                                                                                                                                                                                                                                                                                                                                                                                                                                                                                                                                                                                                                                                                                                                                                                                                                                                                                                                                                                                                                                                                                                                                                                                                                                                                                                                                                                                                                                                                                                               | CATE OF OCCUPANCY/ NO WORK PROPOSED  CTURAL FEATURES nat apply): r façade/roof                                                                                                                                        |  |  |
| RESTORATION & OTHER FAÇADE WORK REATING, VENTILATION & AIR CONDITION REQUIPMENT RIGHT WINDOW & DOOR WORK REATING OF THE PROPERTY OF THE PROPER | PL   RE   PL                                                                                    | LACE OF ASSEMBLY/CERTIFICE ECREATE MISSING ARCHITEC XTERIOR REPAIRS (check all the street façade  Side or rear HRU-WINDOW/LOUVERS & OT Street façade  Rear or side fact HRU-WALL HVAC EQUIPMENT THER MECHANICAL EQUIPME EPLACE WINDOWS (check all the street-facing façade/s  Rear EW/MODIFY WINDOW OPENING Street-facing façade/s  Rear EPLACE DOOR(S) or MODIFY IN EW BUILDING                                                                                                                                                                                                                                                                                                                                                                                                                                                                                                                                                                                                                                                                                                                                                                                                                                                                                                                                                                                                                                                                                                                                                                                                                                                                                                                                                                                                                                                                                                                                                                                                                                                                                                                                               | CTURAL FEATURES nat apply): r façade/roof                                                                                                                                                                             |  |  |
| JEATING, VENTILATION & AIR CONDITIONS AND CONDITIONS & NEW CONSTRUCTION                                                                                                                                                                                                                                                                                                                                                                                                                                                                                                                                                                                                                                                                                                                                                                                                                                                                                                                                                                                                                                                                                                                                                                                                                                                                                                                                                                                                                                                                                                                                                                                                                                                                                                                                                                                                                                                                                                                                                                                                                                                        | ONING | XTERIOR REPAIRS (check all the street façade ☐ Side or rear HRU-WINDOW/LOUVERS & OT Street façade ☐ Rear or side façade ☐ Rear or side façade ☐ Rear or side façade ☐ REU-WALL HVAC EQUIPMENT THER MECHANICAL EQUIPME EPLACE WINDOWS (check all the street-facing façade/s ☐ Rear EW/MODIFY WINDOW OPENING Street-facing façade/s ☐ Rear EPLACE DOOR(S) or MODIFY IN EW BUILDING                                                                                                                                                                                                                                                                                                                                                                                                                                                                                                                                                                                                                                                                                                                                                                                                                                                                                                                                                                                                                                                                                                                                                                                                                                                                                                                                                                                                                                                                                                                                                                                                                                                                                                                                               | nat apply): r façade/roof                                                                                                                                                                                             |  |  |
| VINDOW & DOOR WORK  DDITIONS & NEW CONSTRUCTION TOREFRONTS                                                                                                                                                                                                                                                                                                                                                                                                                                                                                                                                                                                                                                                                                                                                                                                                                                                                                                                                                                                                                                                                                                                                                                                                                                                                                                                                                                                                                                                                                                                                                                                                                                                                                                                                                                                                                                                                                                                                                                                                                                                                     | ONING S S THE OT  RE  RE                                                                        | Street façade Rear or side faç<br>HRU-WALL HVAC EQUIPMENT<br>THER MECHANICAL EQUIPME<br>EPLACE WINDOWS (check all t<br>Street-facing façade/s Rea<br>EW/MODIFY WINDOW OPENIN<br>Street-facing façade/s Rea<br>EPLACE DOOR(S) or MODIFY I                                                                                                                                                                                                                                                                                                                                                                                                                                                                                                                                                                                                                                                                                                                                                                                                                                                                                                                                                                                                                                                                                                                                                                                                                                                                                                                                                                                                                                                                                                                                                                                                                                                                                                                                                                                                                                                                                       | gade : ■ Street façade ■ Rear or side façade :NT: □ Wall mounted ■ Yard □ Roof □ Exterior Generator hat apply): r or side non-street facing façade  IG(S) (check all that apply): ar or side non-street facing façade |  |  |
| ADDITIONS & NEW CONSTRUCTION                                                                                                                                                                                                                                                                                                                                                                                                                                                                                                                                                                                                                                                                                                                                                                                                                                                                                                                                                                                                                                                                                                                                                                                                                                                                                                                                                                                                                                                                                                                                                                                                                                                                                                                                                                                                                                                                                                                                                                                                                                                                                                   |                                                                                                 | Street-facing façade/s ☐ Real EW/MODIFY WINDOW OPENIN Street-facing façade/s ☐ Real EPLACE DOOR(S) or MODIFY I EW BUILDING                                                                                                                                                                                                                                                                                                                                                                                                                                                                                                                                                                                                                                                                                                                                                                                                                                                                                                                                                                                                                                                                                                                                                                                                                                                                                                                                                                                                                                                                                                                                                                                                                                                                                                                                                                                                                                                                                                                                                                                                     | r or side non-street facing façade<br>IG(S) (check all that apply):<br>ar or side non-street facing façade                                                                                                            |  |  |
| TOREFRONTS                                                                                                                                                                                                                                                                                                                                                                                                                                                                                                                                                                                                                                                                                                                                                                                                                                                                                                                                                                                                                                                                                                                                                                                                                                                                                                                                                                                                                                                                                                                                                                                                                                                                                                                                                                                                                                                                                                                                                                                                                                                                                                                     |                                                                                                 |                                                                                                                                                                                                                                                                                                                                                                                                                                                                                                                                                                                                                                                                                                                                                                                                                                                                                                                                                                                                                                                                                                                                                                                                                                                                                                                                                                                                                                                                                                                                                                                                                                                                                                                                                                                                                                                                                                                                                                                                                                                                                                                                |                                                                                                                                                                                                                       |  |  |
|                                                                                                                                                                                                                                                                                                                                                                                                                                                                                                                                                                                                                                                                                                                                                                                                                                                                                                                                                                                                                                                                                                                                                                                                                                                                                                                                                                                                                                                                                                                                                                                                                                                                                                                                                                                                                                                                                                                                                                                                                                                                                                                                | □ RE                                                                                            | □ NEW BUILDING □ ROOFTOP ADDITION (check all that apply): □ Mechanical Equipment, Stair or Elevator Bulkhead □ Occupiable □ Solar □ REAR YARD ADDITION (check all that apply): □ Deck □ Occupiable                                                                                                                                                                                                                                                                                                                                                                                                                                                                                                                                                                                                                                                                                                                                                                                                                                                                                                                                                                                                                                                                                                                                                                                                                                                                                                                                                                                                                                                                                                                                                                                                                                                                                                                                                                                                                                                                                                                             |                                                                                                                                                                                                                       |  |  |
| XCAVATIONS, SIDEWALKS AND SITEV                                                                                                                                                                                                                                                                                                                                                                                                                                                                                                                                                                                                                                                                                                                                                                                                                                                                                                                                                                                                                                                                                                                                                                                                                                                                                                                                                                                                                                                                                                                                                                                                                                                                                                                                                                                                                                                                                                                                                                                                                                                                                                | □ IN                                                                                            | IFILL   LIGHTING   SIGNAC                                                                                                                                                                                                                                                                                                                                                                                                                                                                                                                                                                                                                                                                                                                                                                                                                                                                                                                                                                                                                                                                                                                                                                                                                                                                                                                                                                                                                                                                                                                                                                                                                                                                                                                                                                                                                                                                                                                                                                                                                                                                                                      | GE ☐ AWNINGS ☐ SECURITY GATE                                                                                                                                                                                          |  |  |
|                                                                                                                                                                                                                                                                                                                                                                                                                                                                                                                                                                                                                                                                                                                                                                                                                                                                                                                                                                                                                                                                                                                                                                                                                                                                                                                                                                                                                                                                                                                                                                                                                                                                                                                                                                                                                                                                                                                                                                                                                                                                                                                                | VORK SI                                                                                         | <ul> <li>□ EXCAVATION (check all that apply):</li> <li>□ Underpinning</li> <li>□ SIDEWALK PAVING (check all that apply):</li> <li>□ Concrete</li> <li>□ Stone</li> <li>□ Tree Pit</li> <li>□ SUBSURFACE UTILITIES (check all that apply):</li> <li>□ Residential</li> <li>□ Other</li> <li>□ STREET PAVING/STREETBED WORK</li> </ul>                                                                                                                                                                                                                                                                                                                                                                                                                                                                                                                                                                                                                                                                                                                                                                                                                                                                                                                                                                                                                                                                                                                                                                                                                                                                                                                                                                                                                                                                                                                                                                                                                                                                                                                                                                                           |                                                                                                                                                                                                                       |  |  |
| OTHER                                                                                                                                                                                                                                                                                                                                                                                                                                                                                                                                                                                                                                                                                                                                                                                                                                                                                                                                                                                                                                                                                                                                                                                                                                                                                                                                                                                                                                                                                                                                                                                                                                                                                                                                                                                                                                                                                                                                                                                                                                                                                                                          | □ NE                                                                                            | EMPORARY INSTALLATIONS:□ Sign □ Other EW UNENCLOSED SIDEWALK CAFÉ □ RENEW SIDEWALK CAFÉ LICENSE ENCES AND GATES □ BARRIER FREE ACCESS (ADA)  THER (Describe):                                                                                                                                                                                                                                                                                                                                                                                                                                                                                                                                                                                                                                                                                                                                                                                                                                                                                                                                                                                                                                                                                                                                                                                                                                                                                                                                                                                                                                                                                                                                                                                                                                                                                                                                                                                                                                                                                                                                                                  |                                                                                                                                                                                                                       |  |  |
| . ADDITIONAL INFORMATION                                                                                                                                                                                                                                                                                                                                                                                                                                                                                                                                                                                                                                                                                                                                                                                                                                                                                                                                                                                                                                                                                                                                                                                                                                                                                                                                                                                                                                                                                                                                                                                                                                                                                                                                                                                                                                                                                                                                                                                                                                                                                                       |                                                                                                 |                                                                                                                                                                                                                                                                                                                                                                                                                                                                                                                                                                                                                                                                                                                                                                                                                                                                                                                                                                                                                                                                                                                                                                                                                                                                                                                                                                                                                                                                                                                                                                                                                                                                                                                                                                                                                                                                                                                                                                                                                                                                                                                                |                                                                                                                                                                                                                       |  |  |
| Are you filing to correct or legalize work don<br>If YES, please include photos of work in vi                                                                                                                                                                                                                                                                                                                                                                                                                                                                                                                                                                                                                                                                                                                                                                                                                                                                                                                                                                                                                                                                                                                                                                                                                                                                                                                                                                                                                                                                                                                                                                                                                                                                                                                                                                                                                                                                                                                                                                                                                                  |                                                                                                 | permit?                                                                                                                                                                                                                                                                                                                                                                                                                                                                                                                                                                                                                                                                                                                                                                                                                                                                                                                                                                                                                                                                                                                                                                                                                                                                                                                                                                                                                                                                                                                                                                                                                                                                                                                                                                                                                                                                                                                                                                                                                                                                                                                        | ning Letter/NOV#:                                                                                                                                                                                                     |  |  |
| Are you filing for a signoff or to amend a per<br>If YES, please include photos of completed                                                                                                                                                                                                                                                                                                                                                                                                                                                                                                                                                                                                                                                                                                                                                                                                                                                                                                                                                                                                                                                                                                                                                                                                                                                                                                                                                                                                                                                                                                                                                                                                                                                                                                                                                                                                                                                                                                                                                                                                                                   |                                                                                                 | ☐ YES If <b>Yes</b> , Dock                                                                                                                                                                                                                                                                                                                                                                                                                                                                                                                                                                                                                                                                                                                                                                                                                                                                                                                                                                                                                                                                                                                                                                                                                                                                                                                                                                                                                                                                                                                                                                                                                                                                                                                                                                                                                                                                                                                                                                                                                                                                                                     | et#:                                                                                                                                                                                                                  |  |  |
| Are you applying to any of the following?                                                                                                                                                                                                                                                                                                                                                                                                                                                                                                                                                                                                                                                                                                                                                                                                                                                                                                                                                                                                                                                                                                                                                                                                                                                                                                                                                                                                                                                                                                                                                                                                                                                                                                                                                                                                                                                                                                                                                                                                                                                                                      | Dept. Of Buildi                                                                                 | ings ☐ City Planning                                                                                                                                                                                                                                                                                                                                                                                                                                                                                                                                                                                                                                                                                                                                                                                                                                                                                                                                                                                                                                                                                                                                                                                                                                                                                                                                                                                                                                                                                                                                                                                                                                                                                                                                                                                                                                                                                                                                                                                                                                                                                                           | g ☐ Board of Standards and Appeals                                                                                                                                                                                    |  |  |