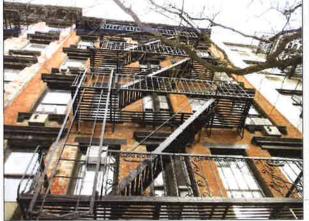

#### 4. ATTACH MATERIALS NEEDED TO COMPLETE THE APPLICATION

Required materials must be submitted to complete the application. These materials include documentation that explains the existing and proposed conditions, and clearly illustrates how the proposed work does or does not meet LPC Rules. Depending on the type of work proposed these materials may include drawings, photographs, photo-montages, material samples and written specifications.