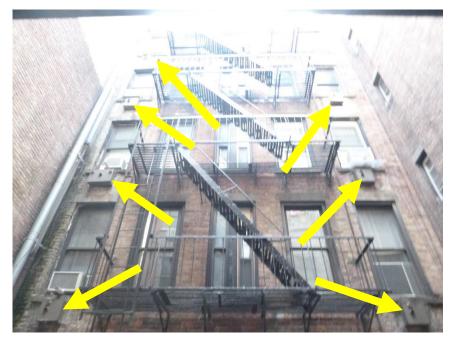

| ADDRESS: 225 East 5th Street BOROUGH: Manhattan  2. PROPOSED WORK (CHECK ALL THAT INTERIOR ALTERATIONS  RESTORATION & OTHER FAÇADE WOR HEATING, VENTILATION & AIR CONDITION EQUIPMENT  WINDOW & DOOR WORK  ADDITIONS & NEW CONSTRUCTION  STOREFRONTS  EXCAVATIONS, SIDEWALKS AND SITEM                                                                                                                                                                                                                                                                                                                                                                                                                                                                                                                                                                                                                                                                                                                                                                                                                                                                                                                                                                                                                                                                                                                                                                                                                                                                                                                                                                                                                                                                                                                                                                                                                                                                                                                                                                                                                                         | IN   PL   PL     K                                                                              | ECREATE MISSING ARCHITED XTERIOR REPAIRS (check all the street façade  Side or rear HRU-WINDOW/LOUVERS & OT Street façade  Rear or side factorized factori | nat apply): r façade/roof                                                                                                                                                                                             |  |  |
|--------------------------------------------------------------------------------------------------------------------------------------------------------------------------------------------------------------------------------------------------------------------------------------------------------------------------------------------------------------------------------------------------------------------------------------------------------------------------------------------------------------------------------------------------------------------------------------------------------------------------------------------------------------------------------------------------------------------------------------------------------------------------------------------------------------------------------------------------------------------------------------------------------------------------------------------------------------------------------------------------------------------------------------------------------------------------------------------------------------------------------------------------------------------------------------------------------------------------------------------------------------------------------------------------------------------------------------------------------------------------------------------------------------------------------------------------------------------------------------------------------------------------------------------------------------------------------------------------------------------------------------------------------------------------------------------------------------------------------------------------------------------------------------------------------------------------------------------------------------------------------------------------------------------------------------------------------------------------------------------------------------------------------------------------------------------------------------------------------------------------------|-------------------------------------------------------------------------------------------------|--------------------------------------------------------------------------------------------------------------------------------------------------------------------------------------------------------------------------------------------------------------------------------------------------------------------------------------------------------------------------------------------------------------------------------------------------------------------------------------------------------------------------------------------------------------------------------------------------------------------------------------------------------------------------------------------------------------------------------------------------------------------------------------------------------------------------------------------------------------------------------------------------------------------------------------------------------------------------------------------------------------------------------------------------------------------------------------------------------------------------------------------------------------------------------------------------------------------------------------------------------------------------------------------------------------------------------------------------------------------------------------------------------------------------------------------------------------------------------------------------------------------------------------------------------------------------------------------------------------------------------------------------------------------------------------------------------------------------------------------------------------------------------------------------------------------------------------------------------------------------------------------------------------------------------------------------------------------------------------------------------------------------------------------------------------------------------------------------------------------------------|-----------------------------------------------------------------------------------------------------------------------------------------------------------------------------------------------------------------------|--|--|
| NTERIOR ALTERATIONS  RESTORATION & OTHER FAÇADE WORK  HEATING, VENTILATION & AIR CONDITION  EQUIPMENT  WINDOW & DOOR WORK  ADDITIONS & NEW CONSTRUCTION  STOREFRONTS                                                                                                                                                                                                                                                                                                                                                                                                                                                                                                                                                                                                                                                                                                                                                                                                                                                                                                                                                                                                                                                                                                                                                                                                                                                                                                                                                                                                                                                                                                                                                                                                                                                                                                                                                                                                                                                                                                                                                           | IN   PL   PL     K                                                                              | LACE OF ASSEMBLY/CERTIFICE ECREATE MISSING ARCHITEC XTERIOR REPAIRS (check all the street façade  Side or rear HRU-WINDOW/LOUVERS & OT Street façade  Rear or side fact HRU-WALL HVAC EQUIPMENT THER MECHANICAL EQUIPME EPLACE WINDOWS (check all the street-facing façade/s  Rear EW/MODIFY WINDOW OPENING Street-facing façade/s  Rear EPLACE DOOR(S) or MODIFY IN EW BUILDING                                                                                                                                                                                                                                                                                                                                                                                                                                                                                                                                                                                                                                                                                                                                                                                                                                                                                                                                                                                                                                                                                                                                                                                                                                                                                                                                                                                                                                                                                                                                                                                                                                                                                                                                               | CATE OF OCCUPANCY/ NO WORK PROPOSED  CTURAL FEATURES nat apply): r façade/roof                                                                                                                                        |  |  |
| RESTORATION & OTHER FAÇADE WORK REATING, VENTILATION & AIR CONDITION REQUIPMENT RIGHT WINDOW & DOOR WORK REATING OF THE PROPERTY OF THE PROPER | PL   RE   PL                                                                                    | LACE OF ASSEMBLY/CERTIFICE ECREATE MISSING ARCHITEC XTERIOR REPAIRS (check all the street façade  Side or rear HRU-WINDOW/LOUVERS & OT Street façade  Rear or side fact HRU-WALL HVAC EQUIPMENT THER MECHANICAL EQUIPME EPLACE WINDOWS (check all the street-facing façade/s  Rear EW/MODIFY WINDOW OPENING Street-facing façade/s  Rear EPLACE DOOR(S) or MODIFY IN EW BUILDING                                                                                                                                                                                                                                                                                                                                                                                                                                                                                                                                                                                                                                                                                                                                                                                                                                                                                                                                                                                                                                                                                                                                                                                                                                                                                                                                                                                                                                                                                                                                                                                                                                                                                                                                               | CTURAL FEATURES nat apply): r façade/roof                                                                                                                                                                             |  |  |
| JEATING, VENTILATION & AIR CONDITIONS AND CONDITIONS & NEW CONSTRUCTION                                                                                                                                                                                                                                                                                                                                                                                                                                                                                                                                                                                                                                                                                                                                                                                                                                                                                                                                                                                                                                                                                                                                                                                                                                                                                                                                                                                                                                                                                                                                                                                                                                                                                                                                                                                                                                                                                                                                                                                                                                                        | ONING | XTERIOR REPAIRS (check all the street façade ☐ Side or rear HRU-WINDOW/LOUVERS & OT Street façade ☐ Rear or side façade ☐ Rear or side façade ☐ Rear or side façade ☐ REU-WALL HVAC EQUIPMENT THER MECHANICAL EQUIPME EPLACE WINDOWS (check all the street-facing façade/s ☐ Rear EW/MODIFY WINDOW OPENING Street-facing façade/s ☐ Rear EPLACE DOOR(S) or MODIFY IN EW BUILDING                                                                                                                                                                                                                                                                                                                                                                                                                                                                                                                                                                                                                                                                                                                                                                                                                                                                                                                                                                                                                                                                                                                                                                                                                                                                                                                                                                                                                                                                                                                                                                                                                                                                                                                                               | nat apply): r façade/roof                                                                                                                                                                                             |  |  |
| VINDOW & DOOR WORK  DDITIONS & NEW CONSTRUCTION TOREFRONTS                                                                                                                                                                                                                                                                                                                                                                                                                                                                                                                                                                                                                                                                                                                                                                                                                                                                                                                                                                                                                                                                                                                                                                                                                                                                                                                                                                                                                                                                                                                                                                                                                                                                                                                                                                                                                                                                                                                                                                                                                                                                     | ONING S S THE OT  RE  RE                                                                        | Street façade Rear or side faç<br>HRU-WALL HVAC EQUIPMENT<br>THER MECHANICAL EQUIPME<br>EPLACE WINDOWS (check all t<br>Street-facing façade/s Rea<br>EW/MODIFY WINDOW OPENIN<br>Street-facing façade/s Rea<br>EPLACE DOOR(S) or MODIFY I                                                                                                                                                                                                                                                                                                                                                                                                                                                                                                                                                                                                                                                                                                                                                                                                                                                                                                                                                                                                                                                                                                                                                                                                                                                                                                                                                                                                                                                                                                                                                                                                                                                                                                                                                                                                                                                                                       | gade : ■ Street façade ■ Rear or side façade :NT: □ Wall mounted ■ Yard □ Roof □ Exterior Generator hat apply): r or side non-street facing façade  IG(S) (check all that apply): ar or side non-street facing façade |  |  |
| ADDITIONS & NEW CONSTRUCTION                                                                                                                                                                                                                                                                                                                                                                                                                                                                                                                                                                                                                                                                                                                                                                                                                                                                                                                                                                                                                                                                                                                                                                                                                                                                                                                                                                                                                                                                                                                                                                                                                                                                                                                                                                                                                                                                                                                                                                                                                                                                                                   |                                                                                                 | Street-facing façade/s ☐ Real EW/MODIFY WINDOW OPENIN Street-facing façade/s ☐ Real EPLACE DOOR(S) or MODIFY I EW BUILDING                                                                                                                                                                                                                                                                                                                                                                                                                                                                                                                                                                                                                                                                                                                                                                                                                                                                                                                                                                                                                                                                                                                                                                                                                                                                                                                                                                                                                                                                                                                                                                                                                                                                                                                                                                                                                                                                                                                                                                                                     | r or side non-street facing façade<br>IG(S) (check all that apply):<br>ar or side non-street facing façade                                                                                                            |  |  |
| TOREFRONTS                                                                                                                                                                                                                                                                                                                                                                                                                                                                                                                                                                                                                                                                                                                                                                                                                                                                                                                                                                                                                                                                                                                                                                                                                                                                                                                                                                                                                                                                                                                                                                                                                                                                                                                                                                                                                                                                                                                                                                                                                                                                                                                     |                                                                                                 |                                                                                                                                                                                                                                                                                                                                                                                                                                                                                                                                                                                                                                                                                                                                                                                                                                                                                                                                                                                                                                                                                                                                                                                                                                                                                                                                                                                                                                                                                                                                                                                                                                                                                                                                                                                                                                                                                                                                                                                                                                                                                                                                |                                                                                                                                                                                                                       |  |  |
|                                                                                                                                                                                                                                                                                                                                                                                                                                                                                                                                                                                                                                                                                                                                                                                                                                                                                                                                                                                                                                                                                                                                                                                                                                                                                                                                                                                                                                                                                                                                                                                                                                                                                                                                                                                                                                                                                                                                                                                                                                                                                                                                | □ RE                                                                                            | □ NEW BUILDING □ ROOFTOP ADDITION (check all that apply): □ Mechanical Equipment, Stair or Elevator Bulkhead □ Occupiable □ Solar □ REAR YARD ADDITION (check all that apply): □ Deck □ Occupiable                                                                                                                                                                                                                                                                                                                                                                                                                                                                                                                                                                                                                                                                                                                                                                                                                                                                                                                                                                                                                                                                                                                                                                                                                                                                                                                                                                                                                                                                                                                                                                                                                                                                                                                                                                                                                                                                                                                             |                                                                                                                                                                                                                       |  |  |
| XCAVATIONS, SIDEWALKS AND SITEV                                                                                                                                                                                                                                                                                                                                                                                                                                                                                                                                                                                                                                                                                                                                                                                                                                                                                                                                                                                                                                                                                                                                                                                                                                                                                                                                                                                                                                                                                                                                                                                                                                                                                                                                                                                                                                                                                                                                                                                                                                                                                                | □ IN                                                                                            | IFILL   LIGHTING   SIGNAC                                                                                                                                                                                                                                                                                                                                                                                                                                                                                                                                                                                                                                                                                                                                                                                                                                                                                                                                                                                                                                                                                                                                                                                                                                                                                                                                                                                                                                                                                                                                                                                                                                                                                                                                                                                                                                                                                                                                                                                                                                                                                                      | GE ☐ AWNINGS ☐ SECURITY GATE                                                                                                                                                                                          |  |  |
|                                                                                                                                                                                                                                                                                                                                                                                                                                                                                                                                                                                                                                                                                                                                                                                                                                                                                                                                                                                                                                                                                                                                                                                                                                                                                                                                                                                                                                                                                                                                                                                                                                                                                                                                                                                                                                                                                                                                                                                                                                                                                                                                | VORK SI                                                                                         | <ul> <li>□ EXCAVATION (check all that apply):</li> <li>□ Underpinning</li> <li>□ SIDEWALK PAVING (check all that apply):</li> <li>□ Concrete</li> <li>□ Stone</li> <li>□ Tree Pit</li> <li>□ SUBSURFACE UTILITIES (check all that apply):</li> <li>□ Residential</li> <li>□ Other</li> <li>□ STREET PAVING/STREETBED WORK</li> </ul>                                                                                                                                                                                                                                                                                                                                                                                                                                                                                                                                                                                                                                                                                                                                                                                                                                                                                                                                                                                                                                                                                                                                                                                                                                                                                                                                                                                                                                                                                                                                                                                                                                                                                                                                                                                           |                                                                                                                                                                                                                       |  |  |
| OTHER                                                                                                                                                                                                                                                                                                                                                                                                                                                                                                                                                                                                                                                                                                                                                                                                                                                                                                                                                                                                                                                                                                                                                                                                                                                                                                                                                                                                                                                                                                                                                                                                                                                                                                                                                                                                                                                                                                                                                                                                                                                                                                                          | □ NE                                                                                            | EMPORARY INSTALLATIONS:□ Sign □ Other EW UNENCLOSED SIDEWALK CAFÉ □ RENEW SIDEWALK CAFÉ LICENSE ENCES AND GATES □ BARRIER FREE ACCESS (ADA)  THER (Describe):                                                                                                                                                                                                                                                                                                                                                                                                                                                                                                                                                                                                                                                                                                                                                                                                                                                                                                                                                                                                                                                                                                                                                                                                                                                                                                                                                                                                                                                                                                                                                                                                                                                                                                                                                                                                                                                                                                                                                                  |                                                                                                                                                                                                                       |  |  |
| . ADDITIONAL INFORMATION                                                                                                                                                                                                                                                                                                                                                                                                                                                                                                                                                                                                                                                                                                                                                                                                                                                                                                                                                                                                                                                                                                                                                                                                                                                                                                                                                                                                                                                                                                                                                                                                                                                                                                                                                                                                                                                                                                                                                                                                                                                                                                       |                                                                                                 |                                                                                                                                                                                                                                                                                                                                                                                                                                                                                                                                                                                                                                                                                                                                                                                                                                                                                                                                                                                                                                                                                                                                                                                                                                                                                                                                                                                                                                                                                                                                                                                                                                                                                                                                                                                                                                                                                                                                                                                                                                                                                                                                |                                                                                                                                                                                                                       |  |  |
| Are you filing to correct or legalize work don<br>If YES, please include photos of work in vi                                                                                                                                                                                                                                                                                                                                                                                                                                                                                                                                                                                                                                                                                                                                                                                                                                                                                                                                                                                                                                                                                                                                                                                                                                                                                                                                                                                                                                                                                                                                                                                                                                                                                                                                                                                                                                                                                                                                                                                                                                  |                                                                                                 | permit?                                                                                                                                                                                                                                                                                                                                                                                                                                                                                                                                                                                                                                                                                                                                                                                                                                                                                                                                                                                                                                                                                                                                                                                                                                                                                                                                                                                                                                                                                                                                                                                                                                                                                                                                                                                                                                                                                                                                                                                                                                                                                                                        | ning Letter/NOV#:                                                                                                                                                                                                     |  |  |
| Are you filing for a signoff or to amend a per<br>If YES, please include photos of completed                                                                                                                                                                                                                                                                                                                                                                                                                                                                                                                                                                                                                                                                                                                                                                                                                                                                                                                                                                                                                                                                                                                                                                                                                                                                                                                                                                                                                                                                                                                                                                                                                                                                                                                                                                                                                                                                                                                                                                                                                                   |                                                                                                 | ☐ YES If <b>Yes</b> , Dock                                                                                                                                                                                                                                                                                                                                                                                                                                                                                                                                                                                                                                                                                                                                                                                                                                                                                                                                                                                                                                                                                                                                                                                                                                                                                                                                                                                                                                                                                                                                                                                                                                                                                                                                                                                                                                                                                                                                                                                                                                                                                                     | et#:                                                                                                                                                                                                                  |  |  |
| Are you applying to any of the following?                                                                                                                                                                                                                                                                                                                                                                                                                                                                                                                                                                                                                                                                                                                                                                                                                                                                                                                                                                                                                                                                                                                                                                                                                                                                                                                                                                                                                                                                                                                                                                                                                                                                                                                                                                                                                                                                                                                                                                                                                                                                                      | Dept. Of Buildi                                                                                 | ings ☐ City Planning                                                                                                                                                                                                                                                                                                                                                                                                                                                                                                                                                                                                                                                                                                                                                                                                                                                                                                                                                                                                                                                                                                                                                                                                                                                                                                                                                                                                                                                                                                                                                                                                                                                                                                                                                                                                                                                                                                                                                                                                                                                                                                           | g ☐ Board of Standards and Appeals                                                                                                                                                                                    |  |  |