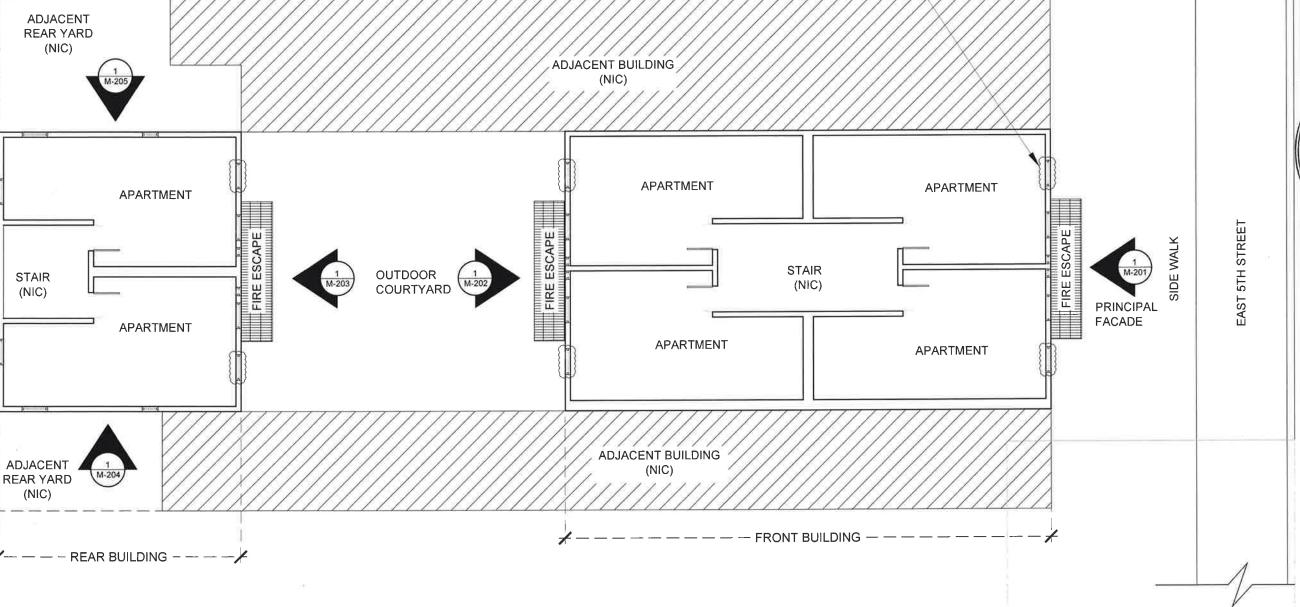

| ADDRESS: 225 East 5th Street BOROUGH: Manhattan  2. PROPOSED WORK (CHECK ALL THAT INTERIOR ALTERATIONS  RESTORATION & OTHER FAÇADE WOR HEATING, VENTILATION & AIR CONDITION EQUIPMENT  WINDOW & DOOR WORK  ADDITIONS & NEW CONSTRUCTION  STOREFRONTS  EXCAVATIONS, SIDEWALKS AND SITEM                                                                                                                                                                                                                                                                                                                                                                                                                                                                                                                                                                                                                                                                                                                                                                                                                                                                                                                                                                                                                                                                                                                                                                                                                                                                                                                                                                                                                                                                                                                                                                                                                                                                                                                                                                                                                                         | IN   PL   PL     K                                                                              | ECREATE MISSING ARCHITED XTERIOR REPAIRS (check all the street façade  Side or rear HRU-WINDOW/LOUVERS & OT Street façade  Rear or side factorized factori | nat apply): r façade/roof                                                                                                                                                                                             |  |  |
|--------------------------------------------------------------------------------------------------------------------------------------------------------------------------------------------------------------------------------------------------------------------------------------------------------------------------------------------------------------------------------------------------------------------------------------------------------------------------------------------------------------------------------------------------------------------------------------------------------------------------------------------------------------------------------------------------------------------------------------------------------------------------------------------------------------------------------------------------------------------------------------------------------------------------------------------------------------------------------------------------------------------------------------------------------------------------------------------------------------------------------------------------------------------------------------------------------------------------------------------------------------------------------------------------------------------------------------------------------------------------------------------------------------------------------------------------------------------------------------------------------------------------------------------------------------------------------------------------------------------------------------------------------------------------------------------------------------------------------------------------------------------------------------------------------------------------------------------------------------------------------------------------------------------------------------------------------------------------------------------------------------------------------------------------------------------------------------------------------------------------------|-------------------------------------------------------------------------------------------------|--------------------------------------------------------------------------------------------------------------------------------------------------------------------------------------------------------------------------------------------------------------------------------------------------------------------------------------------------------------------------------------------------------------------------------------------------------------------------------------------------------------------------------------------------------------------------------------------------------------------------------------------------------------------------------------------------------------------------------------------------------------------------------------------------------------------------------------------------------------------------------------------------------------------------------------------------------------------------------------------------------------------------------------------------------------------------------------------------------------------------------------------------------------------------------------------------------------------------------------------------------------------------------------------------------------------------------------------------------------------------------------------------------------------------------------------------------------------------------------------------------------------------------------------------------------------------------------------------------------------------------------------------------------------------------------------------------------------------------------------------------------------------------------------------------------------------------------------------------------------------------------------------------------------------------------------------------------------------------------------------------------------------------------------------------------------------------------------------------------------------------|-----------------------------------------------------------------------------------------------------------------------------------------------------------------------------------------------------------------------|--|--|
| NTERIOR ALTERATIONS  RESTORATION & OTHER FAÇADE WORK  HEATING, VENTILATION & AIR CONDITION  EQUIPMENT  WINDOW & DOOR WORK  ADDITIONS & NEW CONSTRUCTION  STOREFRONTS                                                                                                                                                                                                                                                                                                                                                                                                                                                                                                                                                                                                                                                                                                                                                                                                                                                                                                                                                                                                                                                                                                                                                                                                                                                                                                                                                                                                                                                                                                                                                                                                                                                                                                                                                                                                                                                                                                                                                           | IN   PL   PL     K                                                                              | LACE OF ASSEMBLY/CERTIFICE ECREATE MISSING ARCHITEC XTERIOR REPAIRS (check all the street façade  Side or rear HRU-WINDOW/LOUVERS & OT Street façade  Rear or side fact HRU-WALL HVAC EQUIPMENT THER MECHANICAL EQUIPME EPLACE WINDOWS (check all the street-facing façade/s  Rear EW/MODIFY WINDOW OPENING Street-facing façade/s  Rear EPLACE DOOR(S) or MODIFY IN EW BUILDING                                                                                                                                                                                                                                                                                                                                                                                                                                                                                                                                                                                                                                                                                                                                                                                                                                                                                                                                                                                                                                                                                                                                                                                                                                                                                                                                                                                                                                                                                                                                                                                                                                                                                                                                               | CATE OF OCCUPANCY/ NO WORK PROPOSED  CTURAL FEATURES nat apply): r façade/roof                                                                                                                                        |  |  |
| RESTORATION & OTHER FAÇADE WORK REATING, VENTILATION & AIR CONDITION REQUIPMENT RIGHT WINDOW & DOOR WORK REATING OF THE PROPERTY OF THE PROPER | PL   RE   PL                                                                                    | LACE OF ASSEMBLY/CERTIFICE ECREATE MISSING ARCHITEC XTERIOR REPAIRS (check all the street façade  Side or rear HRU-WINDOW/LOUVERS & OT Street façade  Rear or side fact HRU-WALL HVAC EQUIPMENT THER MECHANICAL EQUIPME EPLACE WINDOWS (check all the street-facing façade/s  Rear EW/MODIFY WINDOW OPENING Street-facing façade/s  Rear EPLACE DOOR(S) or MODIFY IN EW BUILDING                                                                                                                                                                                                                                                                                                                                                                                                                                                                                                                                                                                                                                                                                                                                                                                                                                                                                                                                                                                                                                                                                                                                                                                                                                                                                                                                                                                                                                                                                                                                                                                                                                                                                                                                               | CTURAL FEATURES nat apply): r façade/roof                                                                                                                                                                             |  |  |
| JEATING, VENTILATION & AIR CONDITIONS AND CONDITIONS & NEW CONSTRUCTION                                                                                                                                                                                                                                                                                                                                                                                                                                                                                                                                                                                                                                                                                                                                                                                                                                                                                                                                                                                                                                                                                                                                                                                                                                                                                                                                                                                                                                                                                                                                                                                                                                                                                                                                                                                                                                                                                                                                                                                                                                                        | ONING | XTERIOR REPAIRS (check all the street façade ☐ Side or rear HRU-WINDOW/LOUVERS & OT Street façade ☐ Rear or side façade ☐ Rear or side façade ☐ Rear or side façade ☐ REU-WALL HVAC EQUIPMENT THER MECHANICAL EQUIPME EPLACE WINDOWS (check all the street-facing façade/s ☐ Rear EW/MODIFY WINDOW OPENING Street-facing façade/s ☐ Rear EPLACE DOOR(S) or MODIFY IN EW BUILDING                                                                                                                                                                                                                                                                                                                                                                                                                                                                                                                                                                                                                                                                                                                                                                                                                                                                                                                                                                                                                                                                                                                                                                                                                                                                                                                                                                                                                                                                                                                                                                                                                                                                                                                                               | nat apply): r façade/roof                                                                                                                                                                                             |  |  |
| VINDOW & DOOR WORK  DDITIONS & NEW CONSTRUCTION TOREFRONTS                                                                                                                                                                                                                                                                                                                                                                                                                                                                                                                                                                                                                                                                                                                                                                                                                                                                                                                                                                                                                                                                                                                                                                                                                                                                                                                                                                                                                                                                                                                                                                                                                                                                                                                                                                                                                                                                                                                                                                                                                                                                     | ONING S S THE OT  RE  RE                                                                        | Street façade Rear or side faç<br>HRU-WALL HVAC EQUIPMENT<br>THER MECHANICAL EQUIPME<br>EPLACE WINDOWS (check all t<br>Street-facing façade/s Rea<br>EW/MODIFY WINDOW OPENIN<br>Street-facing façade/s Rea<br>EPLACE DOOR(S) or MODIFY I                                                                                                                                                                                                                                                                                                                                                                                                                                                                                                                                                                                                                                                                                                                                                                                                                                                                                                                                                                                                                                                                                                                                                                                                                                                                                                                                                                                                                                                                                                                                                                                                                                                                                                                                                                                                                                                                                       | gade : ■ Street façade ■ Rear or side façade :NT: □ Wall mounted ■ Yard □ Roof □ Exterior Generator hat apply): r or side non-street facing façade  IG(S) (check all that apply): ar or side non-street facing façade |  |  |
| ADDITIONS & NEW CONSTRUCTION                                                                                                                                                                                                                                                                                                                                                                                                                                                                                                                                                                                                                                                                                                                                                                                                                                                                                                                                                                                                                                                                                                                                                                                                                                                                                                                                                                                                                                                                                                                                                                                                                                                                                                                                                                                                                                                                                                                                                                                                                                                                                                   |                                                                                                 | Street-facing façade/s ☐ Real EW/MODIFY WINDOW OPENIN Street-facing façade/s ☐ Real EPLACE DOOR(S) or MODIFY I EW BUILDING                                                                                                                                                                                                                                                                                                                                                                                                                                                                                                                                                                                                                                                                                                                                                                                                                                                                                                                                                                                                                                                                                                                                                                                                                                                                                                                                                                                                                                                                                                                                                                                                                                                                                                                                                                                                                                                                                                                                                                                                     | r or side non-street facing façade<br>IG(S) (check all that apply):<br>ar or side non-street facing façade                                                                                                            |  |  |
| TOREFRONTS                                                                                                                                                                                                                                                                                                                                                                                                                                                                                                                                                                                                                                                                                                                                                                                                                                                                                                                                                                                                                                                                                                                                                                                                                                                                                                                                                                                                                                                                                                                                                                                                                                                                                                                                                                                                                                                                                                                                                                                                                                                                                                                     |                                                                                                 |                                                                                                                                                                                                                                                                                                                                                                                                                                                                                                                                                                                                                                                                                                                                                                                                                                                                                                                                                                                                                                                                                                                                                                                                                                                                                                                                                                                                                                                                                                                                                                                                                                                                                                                                                                                                                                                                                                                                                                                                                                                                                                                                |                                                                                                                                                                                                                       |  |  |
|                                                                                                                                                                                                                                                                                                                                                                                                                                                                                                                                                                                                                                                                                                                                                                                                                                                                                                                                                                                                                                                                                                                                                                                                                                                                                                                                                                                                                                                                                                                                                                                                                                                                                                                                                                                                                                                                                                                                                                                                                                                                                                                                | □ RE                                                                                            | □ NEW BUILDING □ ROOFTOP ADDITION (check all that apply): □ Mechanical Equipment, Stair or Elevator Bulkhead □ Occupiable □ Solar □ REAR YARD ADDITION (check all that apply): □ Deck □ Occupiable                                                                                                                                                                                                                                                                                                                                                                                                                                                                                                                                                                                                                                                                                                                                                                                                                                                                                                                                                                                                                                                                                                                                                                                                                                                                                                                                                                                                                                                                                                                                                                                                                                                                                                                                                                                                                                                                                                                             |                                                                                                                                                                                                                       |  |  |
| XCAVATIONS, SIDEWALKS AND SITEV                                                                                                                                                                                                                                                                                                                                                                                                                                                                                                                                                                                                                                                                                                                                                                                                                                                                                                                                                                                                                                                                                                                                                                                                                                                                                                                                                                                                                                                                                                                                                                                                                                                                                                                                                                                                                                                                                                                                                                                                                                                                                                | □ IN                                                                                            | IFILL   LIGHTING   SIGNAC                                                                                                                                                                                                                                                                                                                                                                                                                                                                                                                                                                                                                                                                                                                                                                                                                                                                                                                                                                                                                                                                                                                                                                                                                                                                                                                                                                                                                                                                                                                                                                                                                                                                                                                                                                                                                                                                                                                                                                                                                                                                                                      | GE ☐ AWNINGS ☐ SECURITY GATE                                                                                                                                                                                          |  |  |
|                                                                                                                                                                                                                                                                                                                                                                                                                                                                                                                                                                                                                                                                                                                                                                                                                                                                                                                                                                                                                                                                                                                                                                                                                                                                                                                                                                                                                                                                                                                                                                                                                                                                                                                                                                                                                                                                                                                                                                                                                                                                                                                                | VORK SI                                                                                         | <ul> <li>□ EXCAVATION (check all that apply):</li> <li>□ Underpinning</li> <li>□ SIDEWALK PAVING (check all that apply):</li> <li>□ Concrete</li> <li>□ Stone</li> <li>□ Tree Pit</li> <li>□ SUBSURFACE UTILITIES (check all that apply):</li> <li>□ Residential</li> <li>□ Other</li> <li>□ STREET PAVING/STREETBED WORK</li> </ul>                                                                                                                                                                                                                                                                                                                                                                                                                                                                                                                                                                                                                                                                                                                                                                                                                                                                                                                                                                                                                                                                                                                                                                                                                                                                                                                                                                                                                                                                                                                                                                                                                                                                                                                                                                                           |                                                                                                                                                                                                                       |  |  |
| OTHER                                                                                                                                                                                                                                                                                                                                                                                                                                                                                                                                                                                                                                                                                                                                                                                                                                                                                                                                                                                                                                                                                                                                                                                                                                                                                                                                                                                                                                                                                                                                                                                                                                                                                                                                                                                                                                                                                                                                                                                                                                                                                                                          | □ NE                                                                                            | EMPORARY INSTALLATIONS:□ Sign □ Other EW UNENCLOSED SIDEWALK CAFÉ □ RENEW SIDEWALK CAFÉ LICENSE ENCES AND GATES □ BARRIER FREE ACCESS (ADA)  THER (Describe):                                                                                                                                                                                                                                                                                                                                                                                                                                                                                                                                                                                                                                                                                                                                                                                                                                                                                                                                                                                                                                                                                                                                                                                                                                                                                                                                                                                                                                                                                                                                                                                                                                                                                                                                                                                                                                                                                                                                                                  |                                                                                                                                                                                                                       |  |  |
| . ADDITIONAL INFORMATION                                                                                                                                                                                                                                                                                                                                                                                                                                                                                                                                                                                                                                                                                                                                                                                                                                                                                                                                                                                                                                                                                                                                                                                                                                                                                                                                                                                                                                                                                                                                                                                                                                                                                                                                                                                                                                                                                                                                                                                                                                                                                                       |                                                                                                 |                                                                                                                                                                                                                                                                                                                                                                                                                                                                                                                                                                                                                                                                                                                                                                                                                                                                                                                                                                                                                                                                                                                                                                                                                                                                                                                                                                                                                                                                                                                                                                                                                                                                                                                                                                                                                                                                                                                                                                                                                                                                                                                                |                                                                                                                                                                                                                       |  |  |
| Are you filing to correct or legalize work don<br>If YES, please include photos of work in vi                                                                                                                                                                                                                                                                                                                                                                                                                                                                                                                                                                                                                                                                                                                                                                                                                                                                                                                                                                                                                                                                                                                                                                                                                                                                                                                                                                                                                                                                                                                                                                                                                                                                                                                                                                                                                                                                                                                                                                                                                                  |                                                                                                 | permit?                                                                                                                                                                                                                                                                                                                                                                                                                                                                                                                                                                                                                                                                                                                                                                                                                                                                                                                                                                                                                                                                                                                                                                                                                                                                                                                                                                                                                                                                                                                                                                                                                                                                                                                                                                                                                                                                                                                                                                                                                                                                                                                        | ning Letter/NOV#:                                                                                                                                                                                                     |  |  |
| Are you filing for a signoff or to amend a per<br>If YES, please include photos of completed                                                                                                                                                                                                                                                                                                                                                                                                                                                                                                                                                                                                                                                                                                                                                                                                                                                                                                                                                                                                                                                                                                                                                                                                                                                                                                                                                                                                                                                                                                                                                                                                                                                                                                                                                                                                                                                                                                                                                                                                                                   |                                                                                                 | ☐ YES If <b>Yes</b> , Dock                                                                                                                                                                                                                                                                                                                                                                                                                                                                                                                                                                                                                                                                                                                                                                                                                                                                                                                                                                                                                                                                                                                                                                                                                                                                                                                                                                                                                                                                                                                                                                                                                                                                                                                                                                                                                                                                                                                                                                                                                                                                                                     | et#:                                                                                                                                                                                                                  |  |  |
| Are you applying to any of the following?                                                                                                                                                                                                                                                                                                                                                                                                                                                                                                                                                                                                                                                                                                                                                                                                                                                                                                                                                                                                                                                                                                                                                                                                                                                                                                                                                                                                                                                                                                                                                                                                                                                                                                                                                                                                                                                                                                                                                                                                                                                                                      | Dept. Of Buildi                                                                                 | ings ☐ City Planning                                                                                                                                                                                                                                                                                                                                                                                                                                                                                                                                                                                                                                                                                                                                                                                                                                                                                                                                                                                                                                                                                                                                                                                                                                                                                                                                                                                                                                                                                                                                                                                                                                                                                                                                                                                                                                                                                                                                                                                                                                                                                                           | g ☐ Board of Standards and Appeals                                                                                                                                                                                    |  |  |