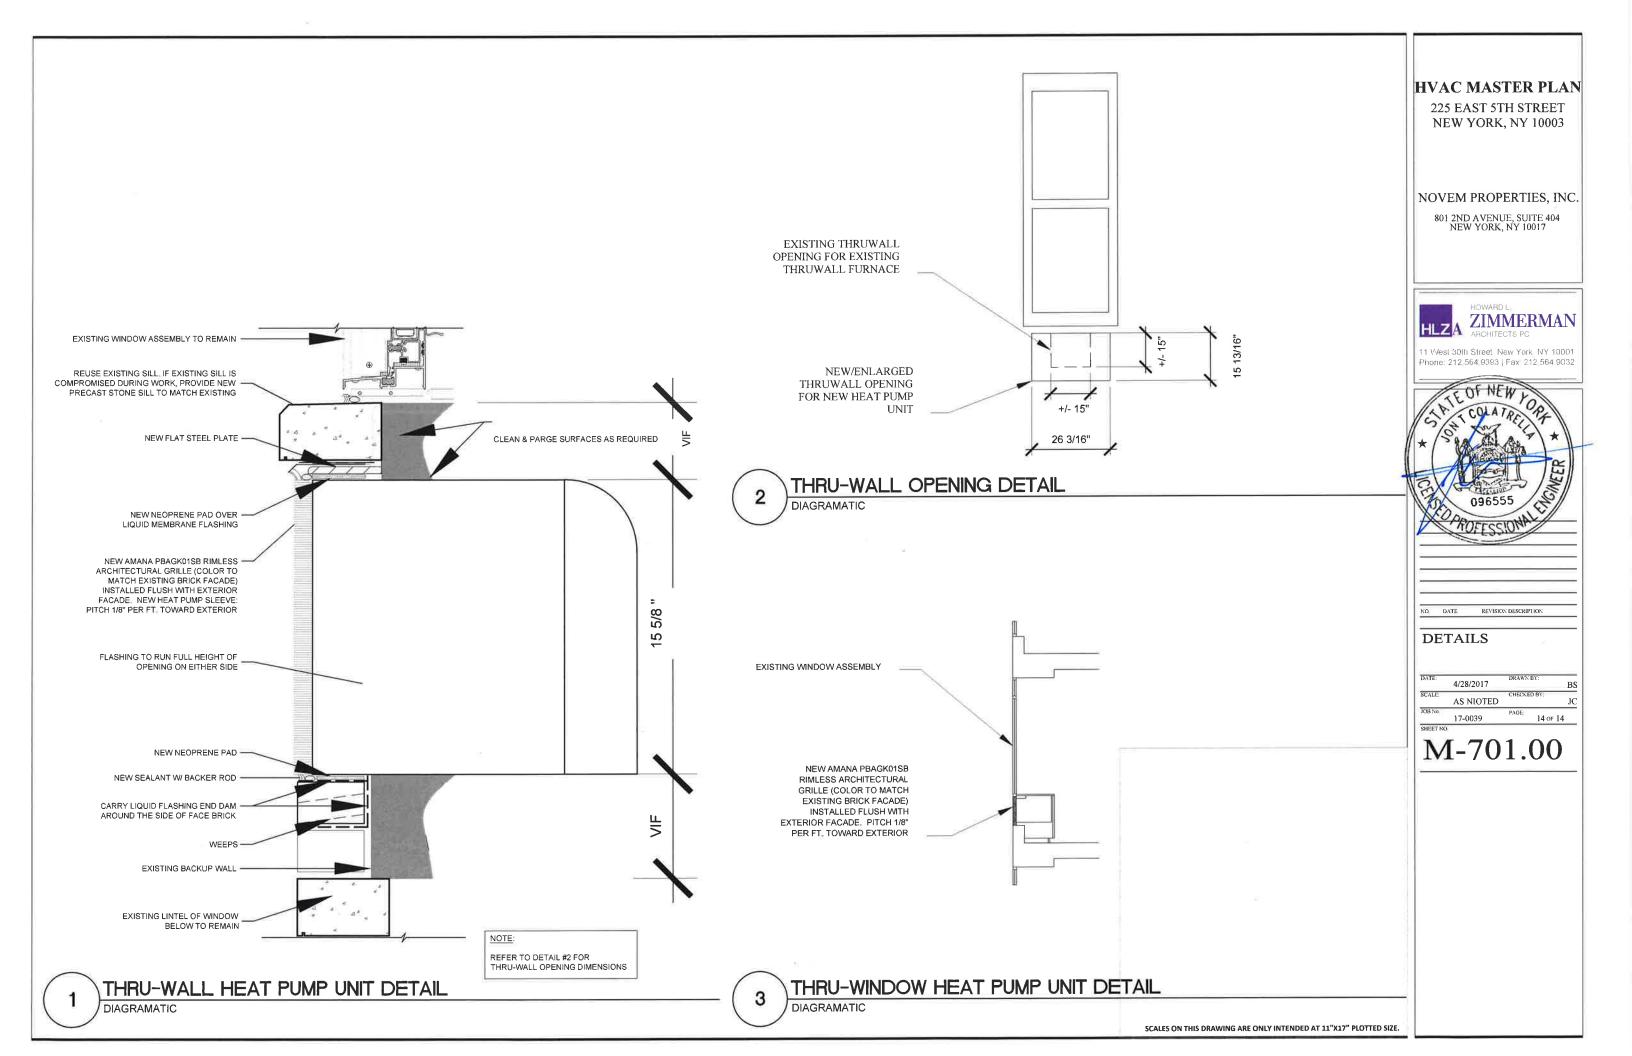

RATING (TONS) | REFRIG<br>TYPE | COOLING CAPACITY<br>(BTU'S) | HEATING CAPACITY<br>(BTU'S) | POWER SUPPLY  VOLTAGE PHASE BREAKER SIZE |   | MAKE | MODEL | SEER<br>(BTU/H/W) |     |
| HPU                         | 1             | R410A          | 11,700                      | 37,000                      | 250                                      | 1 | 20   | AMANA | PBH113G35CB*      | 9.5 |

#### HVAC MASTER PLAN

225 EAST 5TH STREET NEW YORK, NY 10003

#### NOVEM PROPERTIES, INC.

801 2ND AVENUE, SUITE 404 NEW YORK, NY 10017



11 West 30th Street, New York, NY 10001 Phone, 212 564 9393 | Fax, 212 564 9032



NO DATE REVISION DESCRIPTION

### EQUIPMENT SCHEDULES

DATE: 4/28/2017 DRAWN BY:
SCALE AS NOTED

JOB No. 17-0039 PAGE: 13 of 14

TOB No. 17-0039 PAGE: 13 OF 14

SHEET NO: 13 OF 14