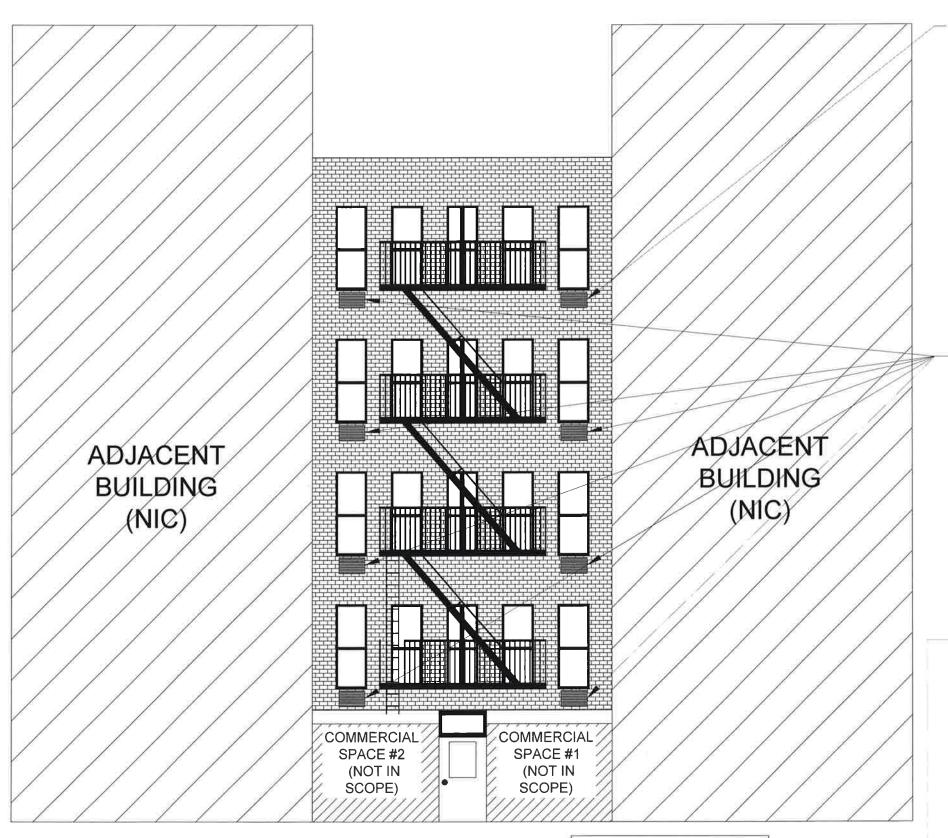

| ADDRESS: 225 East 5th Street BOROUGH: Manhattan  2. PROPOSED WORK (CHECK ALL THAT INTERIOR ALTERATIONS  RESTORATION & OTHER FAÇADE WOR HEATING, VENTILATION & AIR CONDITION EQUIPMENT  WINDOW & DOOR WORK  ADDITIONS & NEW CONSTRUCTION  STOREFRONTS  EXCAVATIONS, SIDEWALKS AND SITEM                                                                                                                                                                                                                                                                                                                                                                                                                                                                                                                                                                                                                                                                                                                                                                                                                                                                                                                                                                                                                                                                                                                                                                                                                                                                                                                                                                                                                                                                                                                                                                                                                                                                                                                                                                                                                                         | IN   PL   PL     K                                                                              | ECREATE MISSING ARCHITED XTERIOR REPAIRS (check all the street façade  Side or rear HRU-WINDOW/LOUVERS & OT Street façade  Rear or side factorized factori | nat apply): r façade/roof                                                                                                                                                                                             |  |  |
|--------------------------------------------------------------------------------------------------------------------------------------------------------------------------------------------------------------------------------------------------------------------------------------------------------------------------------------------------------------------------------------------------------------------------------------------------------------------------------------------------------------------------------------------------------------------------------------------------------------------------------------------------------------------------------------------------------------------------------------------------------------------------------------------------------------------------------------------------------------------------------------------------------------------------------------------------------------------------------------------------------------------------------------------------------------------------------------------------------------------------------------------------------------------------------------------------------------------------------------------------------------------------------------------------------------------------------------------------------------------------------------------------------------------------------------------------------------------------------------------------------------------------------------------------------------------------------------------------------------------------------------------------------------------------------------------------------------------------------------------------------------------------------------------------------------------------------------------------------------------------------------------------------------------------------------------------------------------------------------------------------------------------------------------------------------------------------------------------------------------------------|-------------------------------------------------------------------------------------------------|--------------------------------------------------------------------------------------------------------------------------------------------------------------------------------------------------------------------------------------------------------------------------------------------------------------------------------------------------------------------------------------------------------------------------------------------------------------------------------------------------------------------------------------------------------------------------------------------------------------------------------------------------------------------------------------------------------------------------------------------------------------------------------------------------------------------------------------------------------------------------------------------------------------------------------------------------------------------------------------------------------------------------------------------------------------------------------------------------------------------------------------------------------------------------------------------------------------------------------------------------------------------------------------------------------------------------------------------------------------------------------------------------------------------------------------------------------------------------------------------------------------------------------------------------------------------------------------------------------------------------------------------------------------------------------------------------------------------------------------------------------------------------------------------------------------------------------------------------------------------------------------------------------------------------------------------------------------------------------------------------------------------------------------------------------------------------------------------------------------------------------|-----------------------------------------------------------------------------------------------------------------------------------------------------------------------------------------------------------------------|--|--|
| NTERIOR ALTERATIONS  RESTORATION & OTHER FAÇADE WORK  HEATING, VENTILATION & AIR CONDITION  EQUIPMENT  WINDOW & DOOR WORK  ADDITIONS & NEW CONSTRUCTION  STOREFRONTS                                                                                                                                                                                                                                                                                                                                                                                                                                                                                                                                                                                                                                                                                                                                                                                                                                                                                                                                                                                                                                                                                                                                                                                                                                                                                                                                                                                                                                                                                                                                                                                                                                                                                                                                                                                                                                                                                                                                                           | IN   PL   PL     K                                                                              | LACE OF ASSEMBLY/CERTIFICE ECREATE MISSING ARCHITEC XTERIOR REPAIRS (check all the street façade  Side or rear HRU-WINDOW/LOUVERS & OT Street façade  Rear or side fact HRU-WALL HVAC EQUIPMENT THER MECHANICAL EQUIPME EPLACE WINDOWS (check all the street-facing façade/s  Rear EW/MODIFY WINDOW OPENING Street-facing façade/s  Rear EPLACE DOOR(S) or MODIFY IN EW BUILDING                                                                                                                                                                                                                                                                                                                                                                                                                                                                                                                                                                                                                                                                                                                                                                                                                                                                                                                                                                                                                                                                                                                                                                                                                                                                                                                                                                                                                                                                                                                                                                                                                                                                                                                                               | CATE OF OCCUPANCY/ NO WORK PROPOSED  CTURAL FEATURES nat apply): r façade/roof                                                                                                                                        |  |  |
| RESTORATION & OTHER FAÇADE WORK REATING, VENTILATION & AIR CONDITION REQUIPMENT RIGHT WINDOW & DOOR WORK REATING OF THE PROPERTY OF THE PROPER | PL   RE   PL                                                                                    | LACE OF ASSEMBLY/CERTIFICE ECREATE MISSING ARCHITEC XTERIOR REPAIRS (check all the street façade  Side or rear HRU-WINDOW/LOUVERS & OT Street façade  Rear or side fact HRU-WALL HVAC EQUIPMENT THER MECHANICAL EQUIPME EPLACE WINDOWS (check all the street-facing façade/s  Rear EW/MODIFY WINDOW OPENING Street-facing façade/s  Rear EPLACE DOOR(S) or MODIFY IN EW BUILDING                                                                                                                                                                                                                                                                                                                                                                                                                                                                                                                                                                                                                                                                                                                                                                                                                                                                                                                                                                                                                                                                                                                                                                                                                                                                                                                                                                                                                                                                                                                                                                                                                                                                                                                                               | CTURAL FEATURES nat apply): r façade/roof                                                                                                                                                                             |  |  |
| JEATING, VENTILATION & AIR CONDITIONS AND CONDITIONS & NEW CONSTRUCTION                                                                                                                                                                                                                                                                                                                                                                                                                                                                                                                                                                                                                                                                                                                                                                                                                                                                                                                                                                                                                                                                                                                                                                                                                                                                                                                                                                                                                                                                                                                                                                                                                                                                                                                                                                                                                                                                                                                                                                                                                                                        | ONING | XTERIOR REPAIRS (check all the street façade ☐ Side or rear HRU-WINDOW/LOUVERS & OT Street façade ☐ Rear or side façade ☐ Rear or side façade ☐ Rear or side façade ☐ REU-WALL HVAC EQUIPMENT THER MECHANICAL EQUIPME EPLACE WINDOWS (check all the street-facing façade/s ☐ Rear EW/MODIFY WINDOW OPENING Street-facing façade/s ☐ Rear EPLACE DOOR(S) or MODIFY IN EW BUILDING                                                                                                                                                                                                                                                                                                                                                                                                                                                                                                                                                                                                                                                                                                                                                                                                                                                                                                                                                                                                                                                                                                                                                                                                                                                                                                                                                                                                                                                                                                                                                                                                                                                                                                                                               | nat apply): r façade/roof                                                                                                                                                                                             |  |  |
| VINDOW & DOOR WORK  DDITIONS & NEW CONSTRUCTION TOREFRONTS                                                                                                                                                                                                                                                                                                                                                                                                                                                                                                                                                                                                                                                                                                                                                                                                                                                                                                                                                                                                                                                                                                                                                                                                                                                                                                                                                                                                                                                                                                                                                                                                                                                                                                                                                                                                                                                                                                                                                                                                                                                                     | ONING S S THE OT  RE  RE                                                                        | Street façade Rear or side faç<br>HRU-WALL HVAC EQUIPMENT<br>THER MECHANICAL EQUIPME<br>EPLACE WINDOWS (check all t<br>Street-facing façade/s Rea<br>EW/MODIFY WINDOW OPENIN<br>Street-facing façade/s Rea<br>EPLACE DOOR(S) or MODIFY I                                                                                                                                                                                                                                                                                                                                                                                                                                                                                                                                                                                                                                                                                                                                                                                                                                                                                                                                                                                                                                                                                                                                                                                                                                                                                                                                                                                                                                                                                                                                                                                                                                                                                                                                                                                                                                                                                       | gade : ■ Street façade ■ Rear or side façade :NT: □ Wall mounted ■ Yard □ Roof □ Exterior Generator hat apply): r or side non-street facing façade  IG(S) (check all that apply): ar or side non-street facing façade |  |  |
| ADDITIONS & NEW CONSTRUCTION                                                                                                                                                                                                                                                                                                                                                                                                                                                                                                                                                                                                                                                                                                                                                                                                                                                                                                                                                                                                                                                                                                                                                                                                                                                                                                                                                                                                                                                                                                                                                                                                                                                                                                                                                                                                                                                                                                                                                                                                                                                                                                   |                                                                                                 | Street-facing façade/s ☐ Real EW/MODIFY WINDOW OPENIN Street-facing façade/s ☐ Real EPLACE DOOR(S) or MODIFY I EW BUILDING                                                                                                                                                                                                                                                                                                                                                                                                                                                                                                                                                                                                                                                                                                                                                                                                                                                                                                                                                                                                                                                                                                                                                                                                                                                                                                                                                                                                                                                                                                                                                                                                                                                                                                                                                                                                                                                                                                                                                                                                     | r or side non-street facing façade<br>IG(S) (check all that apply):<br>ar or side non-street facing façade                                                                                                            |  |  |
| TOREFRONTS                                                                                                                                                                                                                                                                                                                                                                                                                                                                                                                                                                                                                                                                                                                                                                                                                                                                                                                                                                                                                                                                                                                                                                                                                                                                                                                                                                                                                                                                                                                                                                                                                                                                                                                                                                                                                                                                                                                                                                                                                                                                                                                     |                                                                                                 |                                                                                                                                                                                                                                                                                                                                                                                                                                                                                                                                                                                                                                                                                                                                                                                                                                                                                                                                                                                                                                                                                                                                                                                                                                                                                                                                                                                                                                                                                                                                                                                                                                                                                                                                                                                                                                                                                                                                                                                                                                                                                                                                |                                                                                                                                                                                                                       |  |  |
|                                                                                                                                                                                                                                                                                                                                                                                                                                                                                                                                                                                                                                                                                                                                                                                                                                                                                                                                                                                                                                                                                                                                                                                                                                                                                                                                                                                                                                                                                                                                                                                                                                                                                                                                                                                                                                                                                                                                                                                                                                                                                                                                | □ RE                                                                                            | □ NEW BUILDING □ ROOFTOP ADDITION (check all that apply): □ Mechanical Equipment, Stair or Elevator Bulkhead □ Occupiable □ Solar □ REAR YARD ADDITION (check all that apply): □ Deck □ Occupiable                                                                                                                                                                                                                                                                                                                                                                                                                                                                                                                                                                                                                                                                                                                                                                                                                                                                                                                                                                                                                                                                                                                                                                                                                                                                                                                                                                                                                                                                                                                                                                                                                                                                                                                                                                                                                                                                                                                             |                                                                                                                                                                                                                       |  |  |
| XCAVATIONS, SIDEWALKS AND SITEV                                                                                                                                                                                                                                                                                                                                                                                                                                                                                                                                                                                                                                                                                                                                                                                                                                                                                                                                                                                                                                                                                                                                                                                                                                                                                                                                                                                                                                                                                                                                                                                                                                                                                                                                                                                                                                                                                                                                                                                                                                                                                                | □ IN                                                                                            | IFILL   LIGHTING   SIGNAC                                                                                                                                                                                                                                                                                                                                                                                                                                                                                                                                                                                                                                                                                                                                                                                                                                                                                                                                                                                                                                                                                                                                                                                                                                                                                                                                                                                                                                                                                                                                                                                                                                                                                                                                                                                                                                                                                                                                                                                                                                                                                                      | GE ☐ AWNINGS ☐ SECURITY GATE                                                                                                                                                                                          |  |  |
|                                                                                                                                                                                                                                                                                                                                                                                                                                                                                                                                                                                                                                                                                                                                                                                                                                                                                                                                                                                                                                                                                                                                                                                                                                                                                                                                                                                                                                                                                                                                                                                                                                                                                                                                                                                                                                                                                                                                                                                                                                                                                                                                | VORK SI                                                                                         | <ul> <li>□ EXCAVATION (check all that apply):</li> <li>□ Underpinning</li> <li>□ SIDEWALK PAVING (check all that apply):</li> <li>□ Concrete</li> <li>□ Stone</li> <li>□ Tree Pit</li> <li>□ SUBSURFACE UTILITIES (check all that apply):</li> <li>□ Residential</li> <li>□ Other</li> <li>□ STREET PAVING/STREETBED WORK</li> </ul>                                                                                                                                                                                                                                                                                                                                                                                                                                                                                                                                                                                                                                                                                                                                                                                                                                                                                                                                                                                                                                                                                                                                                                                                                                                                                                                                                                                                                                                                                                                                                                                                                                                                                                                                                                                           |                                                                                                                                                                                                                       |  |  |
| OTHER                                                                                                                                                                                                                                                                                                                                                                                                                                                                                                                                                                                                                                                                                                                                                                                                                                                                                                                                                                                                                                                                                                                                                                                                                                                                                                                                                                                                                                                                                                                                                                                                                                                                                                                                                                                                                                                                                                                                                                                                                                                                                                                          | □ NE                                                                                            | EMPORARY INSTALLATIONS:□ Sign □ Other EW UNENCLOSED SIDEWALK CAFÉ □ RENEW SIDEWALK CAFÉ LICENSE ENCES AND GATES □ BARRIER FREE ACCESS (ADA)  THER (Describe):                                                                                                                                                                                                                                                                                                                                                                                                                                                                                                                                                                                                                                                                                                                                                                                                                                                                                                                                                                                                                                                                                                                                                                                                                                                                                                                                                                                                                                                                                                                                                                                                                                                                                                                                                                                                                                                                                                                                                                  |                                                                                                                                                                                                                       |  |  |
| . ADDITIONAL INFORMATION                                                                                                                                                                                                                                                                                                                                                                                                                                                                                                                                                                                                                                                                                                                                                                                                                                                                                                                                                                                                                                                                                                                                                                                                                                                                                                                                                                                                                                                                                                                                                                                                                                                                                                                                                                                                                                                                                                                                                                                                                                                                                                       |                                                                                                 |                                                                                                                                                                                                                                                                                                                                                                                                                                                                                                                                                                                                                                                                                                                                                                                                                                                                                                                                                                                                                                                                                                                                                                                                                                                                                                                                                                                                                                                                                                                                                                                                                                                                                                                                                                                                                                                                                                                                                                                                                                                                                                                                |                                                                                                                                                                                                                       |  |  |
| Are you filing to correct or legalize work don<br>If YES, please include photos of work in vi                                                                                                                                                                                                                                                                                                                                                                                                                                                                                                                                                                                                                                                                                                                                                                                                                                                                                                                                                                                                                                                                                                                                                                                                                                                                                                                                                                                                                                                                                                                                                                                                                                                                                                                                                                                                                                                                                                                                                                                                                                  |                                                                                                 | permit?                                                                                                                                                                                                                                                                                                                                                                                                                                                                                                                                                                                                                                                                                                                                                                                                                                                                                                                                                                                                                                                                                                                                                                                                                                                                                                                                                                                                                                                                                                                                                                                                                                                                                                                                                                                                                                                                                                                                                                                                                                                                                                                        | ning Letter/NOV#:                                                                                                                                                                                                     |  |  |
| Are you filing for a signoff or to amend a per<br>If YES, please include photos of completed                                                                                                                                                                                                                                                                                                                                                                                                                                                                                                                                                                                                                                                                                                                                                                                                                                                                                                                                                                                                                                                                                                                                                                                                                                                                                                                                                                                                                                                                                                                                                                                                                                                                                                                                                                                                                                                                                                                                                                                                                                   |                                                                                                 | ☐ YES If <b>Yes</b> , Dock                                                                                                                                                                                                                                                                                                                                                                                                                                                                                                                                                                                                                                                                                                                                                                                                                                                                                                                                                                                                                                                                                                                                                                                                                                                                                                                                                                                                                                                                                                                                                                                                                                                                                                                                                                                                                                                                                                                                                                                                                                                                                                     | et#:                                                                                                                                                                                                                  |  |  |
| Are you applying to any of the following?                                                                                                                                                                                                                                                                                                                                                                                                                                                                                                                                                                                                                                                                                                                                                                                                                                                                                                                                                                                                                                                                                                                                                                                                                                                                                                                                                                                                                                                                                                                                                                                                                                                                                                                                                                                                                                                                                                                                                                                                                                                                                      | Dept. Of Buildi                                                                                 | ings ☐ City Planning                                                                                                                                                                                                                                                                                                                                                                                                                                                                                                                                                                                                                                                                                                                                                                                                                                                                                                                                                                                                                                                                                                                                                                                                                                                                                                                                                                                                                                                                                                                                                                                                                                                                                                                                                                                                                                                                                                                                                                                                                                                                                                           | g ☐ Board of Standards and Appeals                                                                                                                                                                                    |  |  |