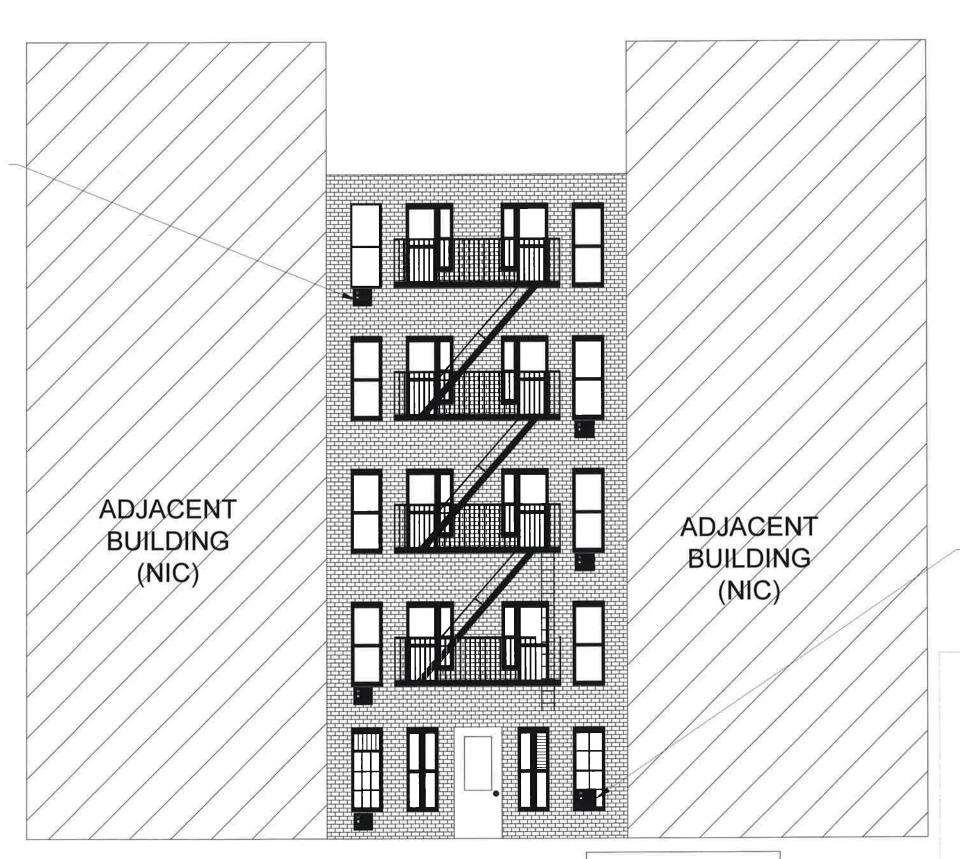

(NIC) COMMERCIAL COMMERCIAL SPACE #2 SPACE #1 (NOT IN (NOT IN SCOPE) SCOPE)

EXISTING NORTH (SECONDARY FACADE) ELEVATION

DIAGRAMATIC

HVAC MASTER PLAN

225 EAST 5TH STREET NEW YORK, NY 10003

NOVEM PROPERTIES, INC.

801 2ND AVENUE, SUITE 404 NEW YORK, NY 10017



11 West 30th Street, New York, NY 10001 Phone, 212,564,9393 i Fax, 212,564,9032



NO DATE REVISION DESCRIPTION

EXISTING NORTH (SECONDARY FACADE) ELEVATION

DATE: 4/28/2017 DRAWN BY:

SCALE: AS NOTED

JOB No. 17 0020 PAGE: 5 or 1/4

M-202.00

NOTE:

NORTH FACADE IS NOT VISIBLE FROM PUBLIC THOROUGHFARES.

O 1 2
INCHES

SCALES ON THIS DRAWING ARE ONLY INTENDED AT 11"X17" PLOTTED SIZE.

REMOVE FIVE (5)
EXISTING
THRU-WALL GAS
FIRED FURNACE
(TYPICAL ) REFER TO
DETAIL #2 ON
DRAWING M-701.00
FOR EXISTING
THRU-WALL
OPENING
DIMENSIONS



REMOVE ONE (1) EXISTING
GAS FIRED FURNACE
CURRENTLY INSTALLED IN
LOWER LEFT SASH OF
EXISTING WINDOW. EXISTING
WINDOW TO BE REPAIRED TO
MATCH EXISTING WINDOW
DIVIDED LIGHT PATTERN.

HVAC MASTER PLAN

225 EAST 5TH STREET NEW YORK, NY 10003

NOVEM PROPERTIES, INC.

801 2ND AVENUE, SUITE 404 NEW YORK, NY 10017



11 West 30th Street, New York, NY 10001 Phone, 212 564 9393 | Fax: 212 564 9032



NO DATE REVISION DESCRIPTION

EXISTING REAR BUILDING SOUTH (SECONDARY FACADE) ELEVATION

4/28/2017 DRAWN HY

ALE:
AS NOTED

AS NOTED

J

M-203.00

EXISTING REAR BUILDING SOUTH (SECONDARY FACADE) ELEVATION
DIAGRAMATIC

NOTE:

REAR BUILDING IS NOT VISIBLE FROM PUBLIC THOROUGHFARES.





DIAGRAMATIC

**HVAC MASTER PLAN** 

225 EAST 5TH STREET NEW YORK, NY 10003

NOVEM PROPERTIES, INC.

801 2ND AVENUE, SU