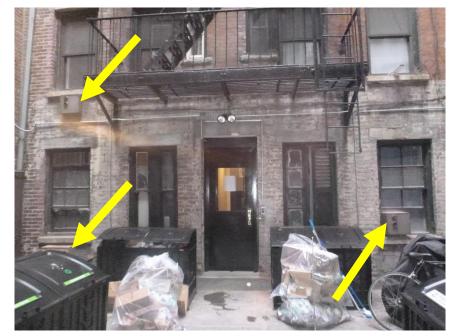

#### 4. ATTACH MATERIALS NEEDED TO COMPLETE THE APPLICATION

Required materials must be submitted to complete the application. These materials include documentation that explains the existing and proposed conditions, and clearly illustrates how the proposed work does or does not meet LPC Rules. Depending on the type of work proposed these materials may include drawings, photographs, photo-montages, material samples and written specifications.

For a complete list of materials required for the most common work types, please refer to the **Permit Application Guide** as you complete the application. LPC Rules and guides are available on the website: <a href="https://www.nyc.gov/landmarks">www.nyc.gov/landmarks</a>. An application that includes all of the required materials can often be expedited. Incomplete submissions will cause delays.