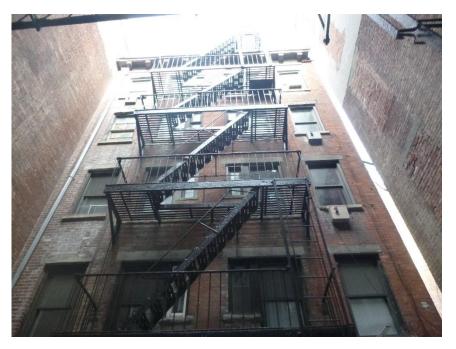

#### 4. ATTACH MATERIALS NEEDED TO COMPLETE THE APPLICATION

Required materials must be submitted to complete the application. These materials include documentation that explains the existing and proposed conditions, and clearly illustrates how the proposed work does or does not meet LPC Rules. Depending on the type of work proposed these materials may include drawings, photographs, photo-montages, material samples and written specifications.

For a complete list of materials required for the most common work types, please refer to the **Permit Application Guide** as you complete the application. LPC Rules and guides are available on the website: <a href="https://www.nyc.gov/landmarks">www.nyc.gov/landmarks</a>. An application that includes all of the required materials can often be expedited. Incomplete submissions will cause delays.