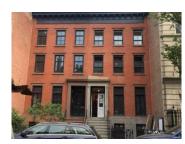

# Designation Photo

Designation photo from LPC files shows 228 West 11th Street with dark-painted window frames