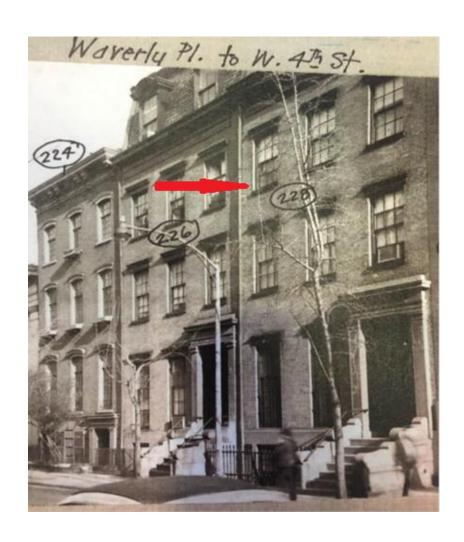

# 228 West I Ith Street Application

Docket #187792

September 6, 2016





J A C O B S O N

## 228 West IIth Street



### 228 W 11th Street Circa 1890-1919



Image from NYHS

# Designation Photo



Designation photo from LPC files shows 228 West 11th Street with dark-painted window frames

### Tax Photos





1940s tax photo shows 228 West 11th Street with window frames of indeterminate color

1980s tax photo shows 228 West 11<sup>th</sup> Street with white or light-painted window frames

### Shutters







2014 2004

Proposed elevation with shutters

# Proposed Paint Color



Hollandlac Brilliant (Black)

# Woodwork Paint Analysis

### PAINT SAMPLE LOCATIONS

| Sample # | Description<br>Basement Window Sash |  |  |
|----------|-------------------------------------|--|--|
| W11-01   |                                     |  |  |
| W11-02   | Basement Window Frame               |  |  |
| W11-03   | 1st Floor Window Sash               |  |  |
| W11-04   | 1st Floor Window Frame