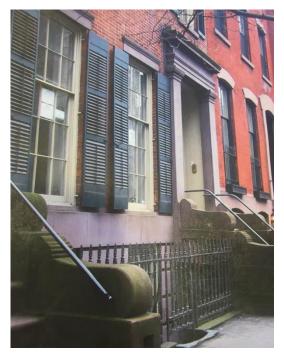

# Designation Photo

Designation photo from LPC files shows 228 West 11th Street with dark-painted window frames