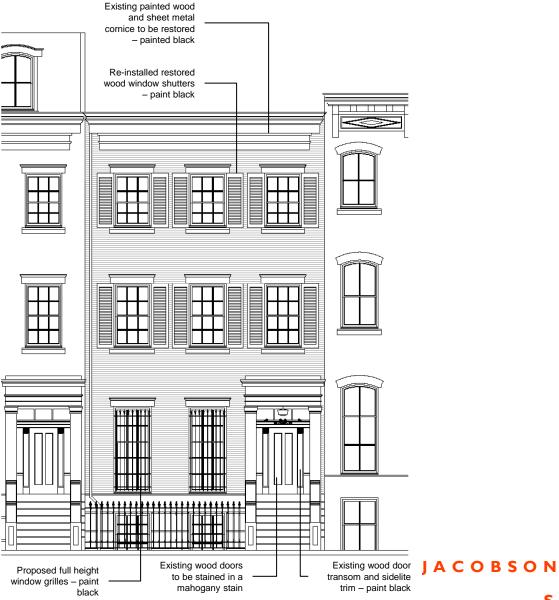

|
| 27. yellowish white                | Finish  |             |                  |                  |                     |
| 28. black                          | Finish  |             |                  |                  |                     |
|                                    |         |             |                  |                  |                     |

# Woodwork Paint Analysis



Sample W11-04 under daylight filter

### West I Ith Street Woodwork Colors











224 W 11th

226 W 11th

228 W 11th

230 W 11th







242 and 244 W 11th



235, 233 and 231 W 11th



251 and 249 W 11th



243 and 241 W 11th

# Proposed Window Grilles







View of fence and parlor windows to be covered by grilles



Fence detail

# Proposed Window Grilles



### Proposed Elevation