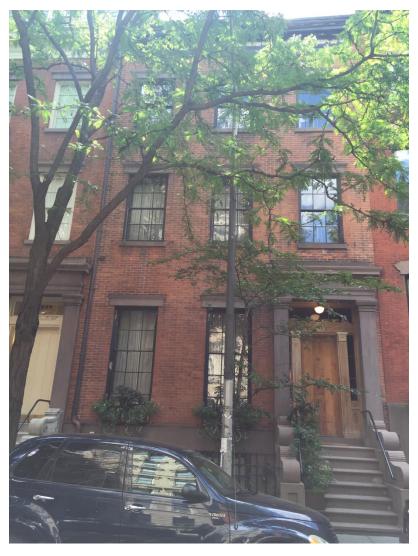

### Tax Photos

1940s tax photo shows 228 West 11th Street with window frames of indeterminate color

1980s tax photo shows 228 West 11<sup>th</sup> Street with white or light-painted window frames