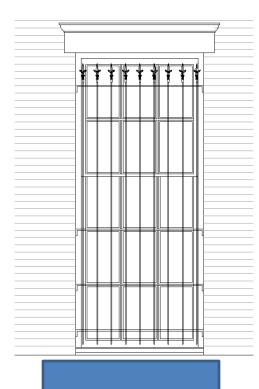

# Proposed Window Grilles

View of fence and parlor windows to be covered by grilles

Fence detail

# Proposed Window Grilles