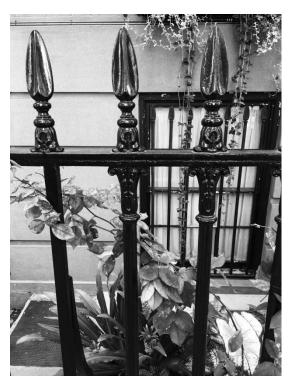

# Proposed Window Grilles

View of fence and parlor windows to be covered by grilles

Fence detail