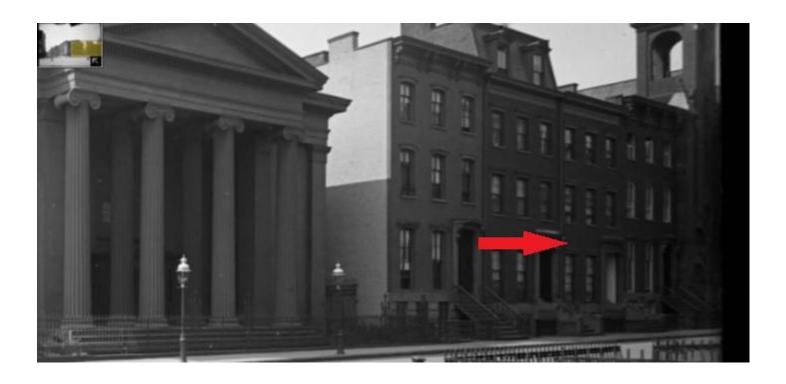

# 228 West I Ith Street Application

Docket #187792

September 6, 2016





J A C O B S O N

## 228 West IIth Street



### 228 W 11th Street Circa 1890-1919



Image from NYHS

# Designation Photo



Designation photo from LPC files shows 228 West 11th Street with dark-painted window frames

### Tax Photos





1940s tax photo shows 228 West 11th Street with window frames of indeterminate color

1980s tax photo shows 228 West 11<sup>th</sup> Street with white or light-painted window frames

### Shutters







2014 2004

Proposed elevation with shutters

# Proposed Paint Color



Hollandlac Brilliant (Black)

# Woodwork Paint Analysis

### PAINT SAMPLE LOCATIONS

| Sample # | Description<br>Basement Window Sash |  |  |
|----------|-------------------------------------|--|--|
| W11-01   |                                     |  |  |
| W11-02   | Basement Window Frame               |  |  |
| W11-03   | 1st Floor Window Sash               |  |  |
|