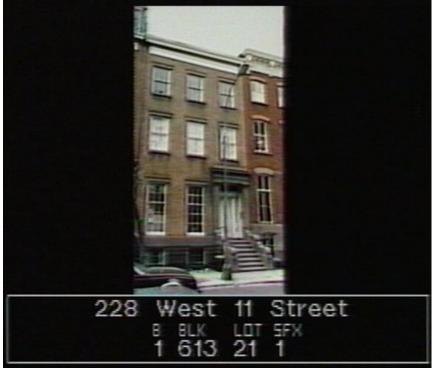

### Tax Photos

1940s tax photo shows 228 West 11th Street with window frames of indeterminate color

1980s tax photo shows 228 West 11<sup>th</sup> Street with white or light-painted window frames