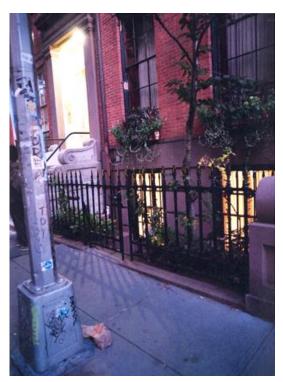

# Proposed Window Grilles

View of fence and parlor windows to be covered by grilles

Fence detail