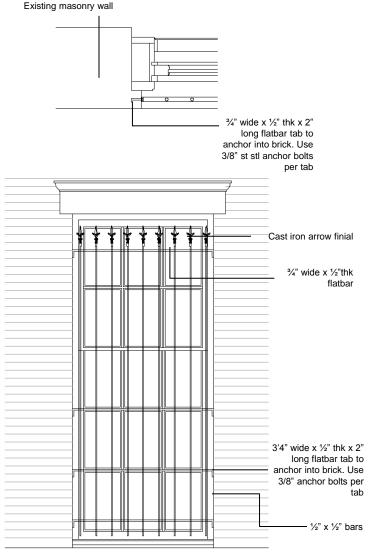

|                     |
| 27. yellowish white                | Finish  |             |                  |                  |                     |
| 28. black                          | Finish  |             |                  |                  |                     |
|                                    |         |             |                  |                  |                     |

# Woodwork Paint Analysis



Sample W11-04 under daylight filter

### West I Ith Street Woodwork Colors











224 W 11th

226 W 11th

228 W 11th

230 W 11th







242 and 244 W 11th



235, 233 and 231 W 11th



251 and 249 W 11th



243 and 241 W 11th

# Proposed Window Grilles







View of fence and parlor windows to be covered by grilles



Fence detail

# Proposed Window Grilles



### Proposed Elevation