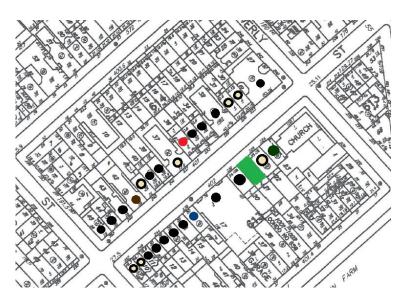

### West I Ith Street Woodwork Colors

224 W 11th

226 W 11th

228 W 11th

230 W 11th

242 and 244 W 11th

235, 233 and 231 W 11th

251 and 249 W 11th