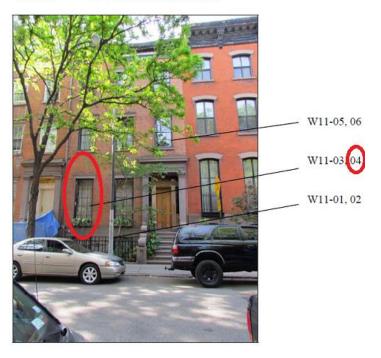

### PAINT SAMPLE LOCATIONS

| Sample # | Description<br>Basement Window Sash |  |  |
|----------|-------------------------------------|--|--|
| W11-01   |                                     |  |  |
| W11-02   | Basement Window Frame               |  |  |
| W11-03   | 1st Floor Window Sash               |  |  |
| W11-04   | 1st Floor Window Frame              |  |  |
| W11-05   | 2 <sup>nd</sup> Floor Window Sash   |  |  |
| W11-06   | 2 <sup>nd</sup> Floor Window Frame  |  |  |