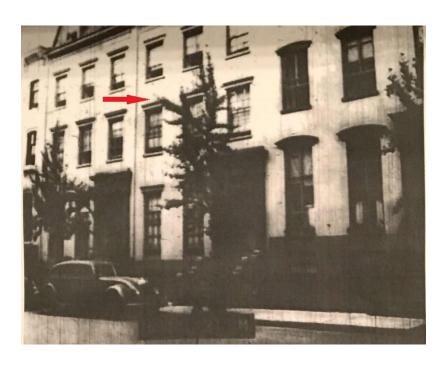

# Designation Photo

Designation photo from LPC files shows 228 West 11th Street with dark-painted window frames