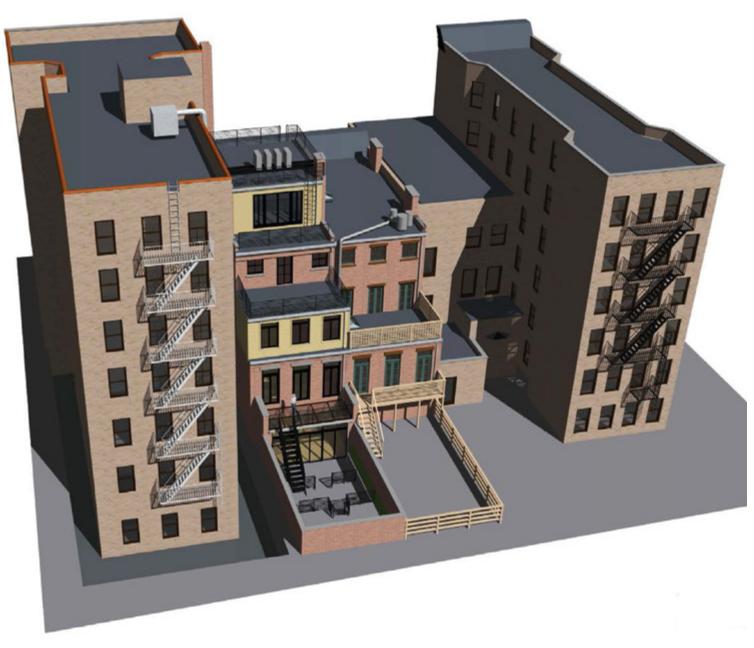

### BRICK REMEDIATION East Wall

EXISTING DETERIORATED BRICK North (Rear) Facade

BRICK REMEDIATION North (Rear) Facade

**BLOCK PLAN** Existing Footprint and Heights

**BLOCK PLAN** Proposed Footprint and Heights

# MADE

**SECTION** Proposed Ammendment

NORTH (REAR) SECTION LPC COFA #: 14-4486, 2012 Feb. 12

NORTH (REAR) ELEVATION Proposed Ammendment

NORTH (REAR) PERSPECTIVE LPC COFA #: 14-4486, 2012 Feb. 12

NORTH (REAR) PERSPECTIVE Construction in Progress