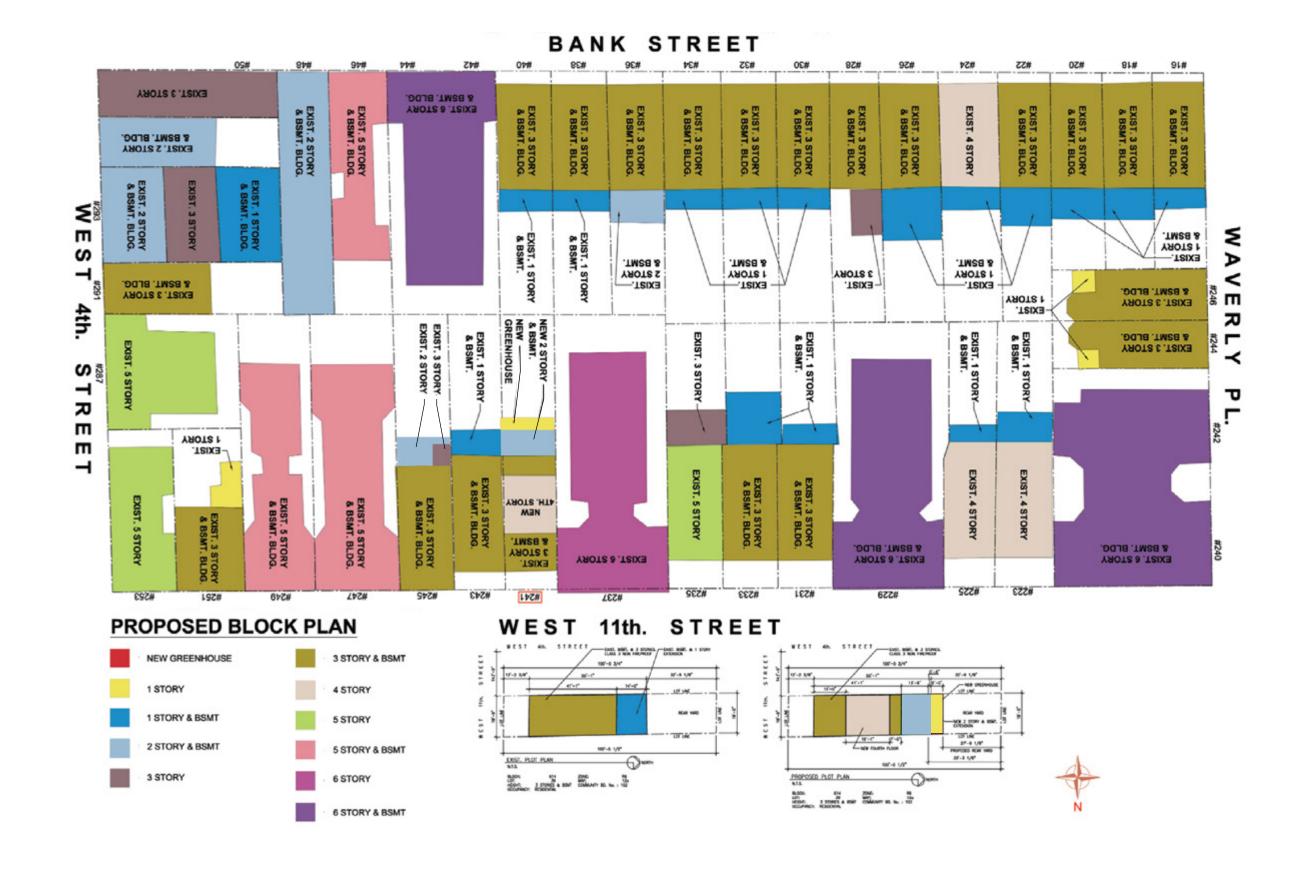

### BRICK REMEDIATION East Wall

EXISTING DETERIORATED BRICK North (Rear) Facade

BRICK REMEDIATION North (Rear) Facade

**BLOCK PLAN** Existing Footprint and Heights

**BLOCK PLAN** Proposed Footprint and Heights