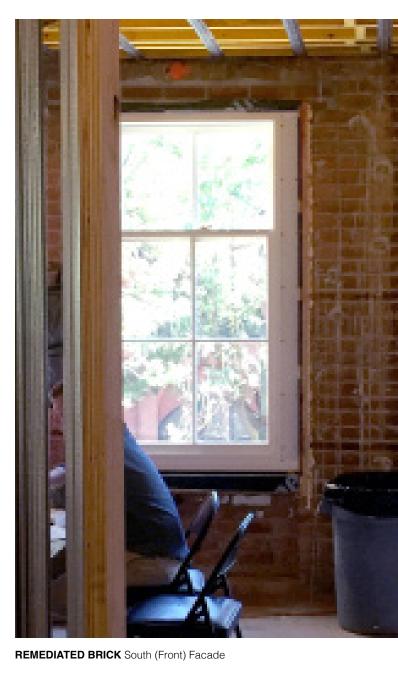

- REPLACE EXIST. WINDOWS WITH NEW WINDOWS PAINTED BLACK

EXIST. GATE AND RLG.

EXISTING DETERIORATED BRICK South (Front) Facade

BRICK REMEDIATION South (Front) Facade

REMEDIATED BRICK East Wall

EXISTING DETERIORATED BRICK East Wall