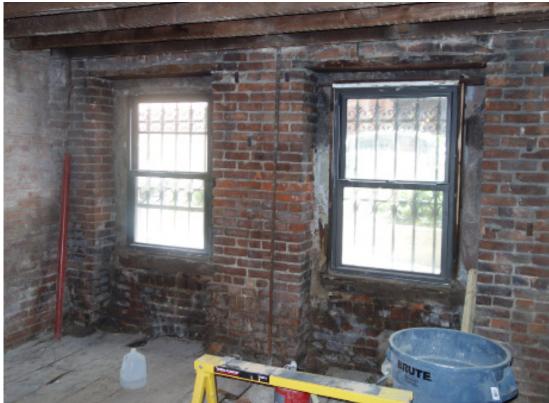

- REPLACE EXIST. WINDOWS WITH NEW WINDOWS PAINTED BLACK

EXIST. GATE AND RLG.

EXISTING DETERIORATED BRICK South (Front) Facade

BRICK REMEDIATION South (Front) Facade

REMEDIATED BRICK East Wall

EXISTING DETERIORATED BRICK East Wall