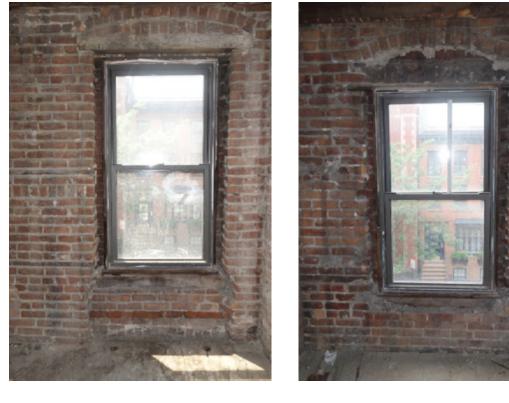

REAR FACADE Basement through Second Floor

REAR FACADE Basement through Second Floor and Adjoining property

EXISTING PHOTOS March 12, 2014

REAR FACADE Basement through Second Floor

REAR FACADE Basement through Second Floor and Adjoining property