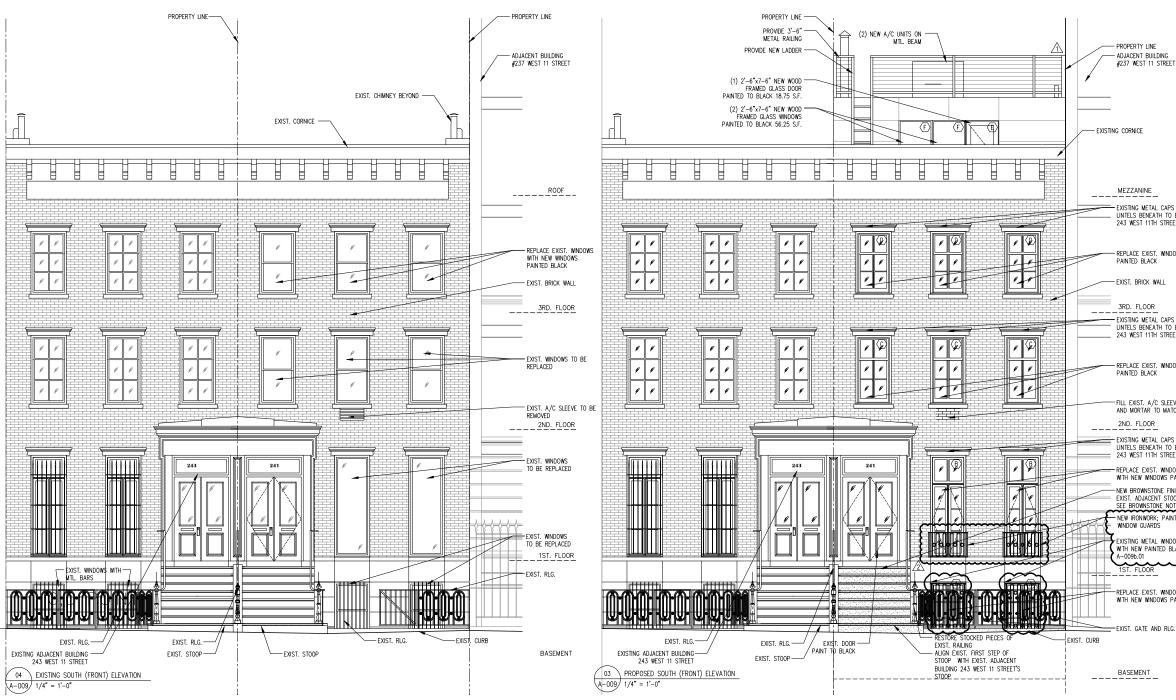

#### **FRONT ELEVATION** Existing and Proposed

EXISTING METAL CAPS TO BE REMOVED; BROWNSTONE LINTELS BENEATH TO BE REPAIRED AND FINISHED TO MATCH 243 WEST 11TH STREET ⚠ REPLACE EXIST. WINDOWS WITH NEW WINDOWS PAINTED BLACK - EXIST. BRICK WALL 3RD. FLOOR EXISTING METAL CAPS TO BE REMOVED; BROWNSTONE UNITELS BENEATH TO BE REPAIRED AND FINISHED TO MATCH 243 WEST 11TH STREET  $\triangle$ - REPLACE EXIST. WINDOWS WITH NEW WINDOWS PAINTED BLACK -FILL EXIST. A/C SLEEVE OPENING WITH BRICK. NEW BRICK AND MORTAR TO MATCH EXIST. EXISTING METAL CAPS TO BE REMOVED; BROWNSTONE LINTELS BENEATH TO BE REPAIRED AND FINISHED TO MATCH 243 WEST 11TH STREET  $\triangle$ - REPLACE EXIST. WINDOWS WITH NEW WINDOWS PAINTED BLACK NEW BROWNSTONE FINISH ON RISER AND TREAD TO MATCH
EXIST. ADJACENT STOOP
SEE BROWNSTONE NOTES ON SHEET A-009 - NEW IRONWORK; PAINTED BLACK TO MATCH EXISTING EXISTING METAL WINDOW GUARDS TO BE REPLACED WITH NEW PAINTED BLACK IRONWORK SEE SHEET 1ST. FLOOR

- REPLACE EXIST. WINDOWS WITH NEW WINDOWS PAINTED BLACK

EXIST. GATE AND RLG.

EXISTING DETERIORATED BRICK South (Front) Facade

BRICK REMEDIATION South (Front) Facade

REMEDIATED BRICK East Wall

EXISTING DETERIORATED BRICK East Wall