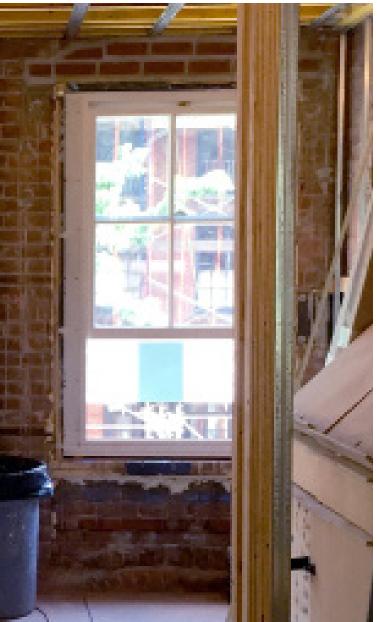

- REPLACE EXIST. WINDOWS WITH NEW WINDOWS PAINTED BLACK

EXIST. GATE AND RLG.

EXISTING DETERIORATED BRICK South (Front) Facade

BRICK REMEDIATION South (Front) Facade

REMEDIATED BRICK East Wall

EXISTING DETERIORATED BRICK East Wall