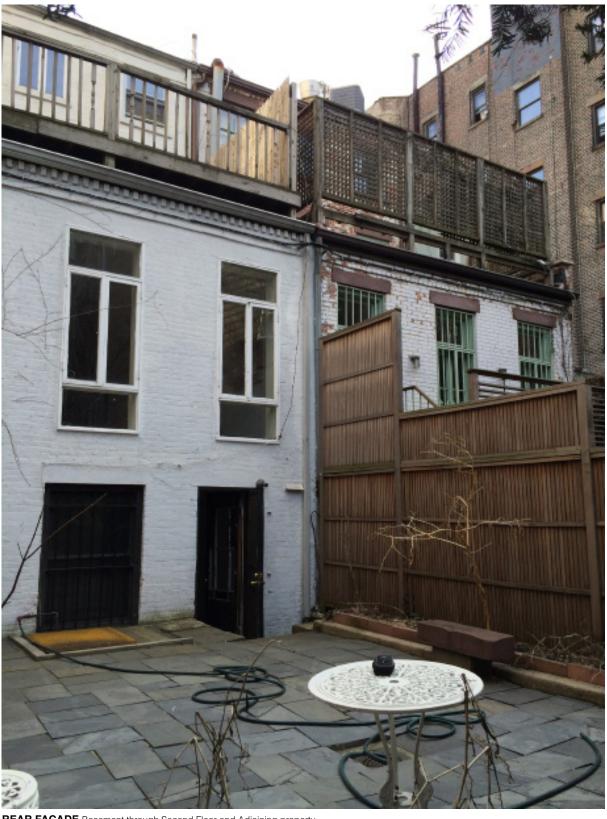

REAR FACADE Basement through Second Floor

REAR FACADE Basement through Second Floor and Adjoining property

EXISTING PHOTOS March 12, 2014

REAR FACADE Basement through Second Floor

REAR FACADE Basement through Second Floor and Adjoining property