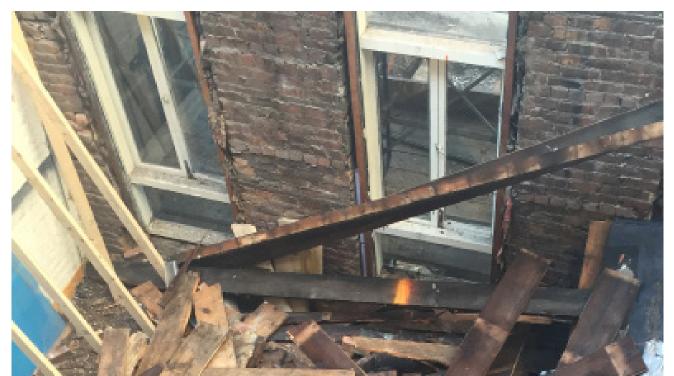

SLEEVE OPENING WITH BRICK. NEW BRICK AND MORTAR TO MATCH EXIST. EXISTING METAL CAPS TO BE REMOVED; BROWNSTONE LINTELS BENEATH TO BE REPAIRED AND FINISHED TO MATCH 243 WEST 11TH STREET  $\triangle$ - REPLACE EXIST. WINDOWS WITH NEW WINDOWS PAINTED BLACK NEW BROWNSTONE FINISH ON RISER AND TREAD TO MATCH
EXIST. ADJACENT STOOP
SEE BROWNSTONE NOTES ON SHEET A-009 - NEW IRONWORK; PAINTED BLACK TO MATCH EXISTING EXISTING METAL WINDOW GUARDS TO BE REPLACED WITH NEW PAINTED BLACK IRONWORK SEE SHEET 1ST. FLOOR

- REPLACE EXIST. WINDOWS WITH NEW WINDOWS PAINTED BLACK

EXIST. GATE AND RLG.







EXISTING DETERIORATED BRICK South (Front) Facade

BRICK REMEDIATION South (Front) Facade











REMEDIATED BRICK East Wall

EXISTING DETERIORATED BRICK East Wall

### BRICK REMEDIATION East Wall













EXISTING DETERIORATED BRICK North (Rear) Facade

BRICK REMEDIATION North (Rear) Facade







**BLOCK PLAN** Existing Footprint and Heights





**BLOCK PLAN** Proposed Footprint and Heights







# MADE



**SECTION** Proposed Ammendment





NORTH (REAR) SECTION LPC COFA #: 14-4486, 2012 Feb. 12





NORTH (REAR) ELEVATION Proposed Ammendment







NORTH (REAR) PERSPECTIVE LPC COFA #: 14-4486, 2012 Feb. 12

NORTH (REAR) PERSPECTIVE Construction in Progress







REAR FACADE Basement through Second Floor

REAR FACADE Basement through Second Floor and Adjoining property

EXISTING PHOTOS March 12, 2014





REAR FACADE Basement through Second Floor

REAR FACADE Basement through Second Floor and Adjoining property

### REAR FACADE PHOTOS CONSTRUCTION IN PROGRESS







REAR FACADE Thi