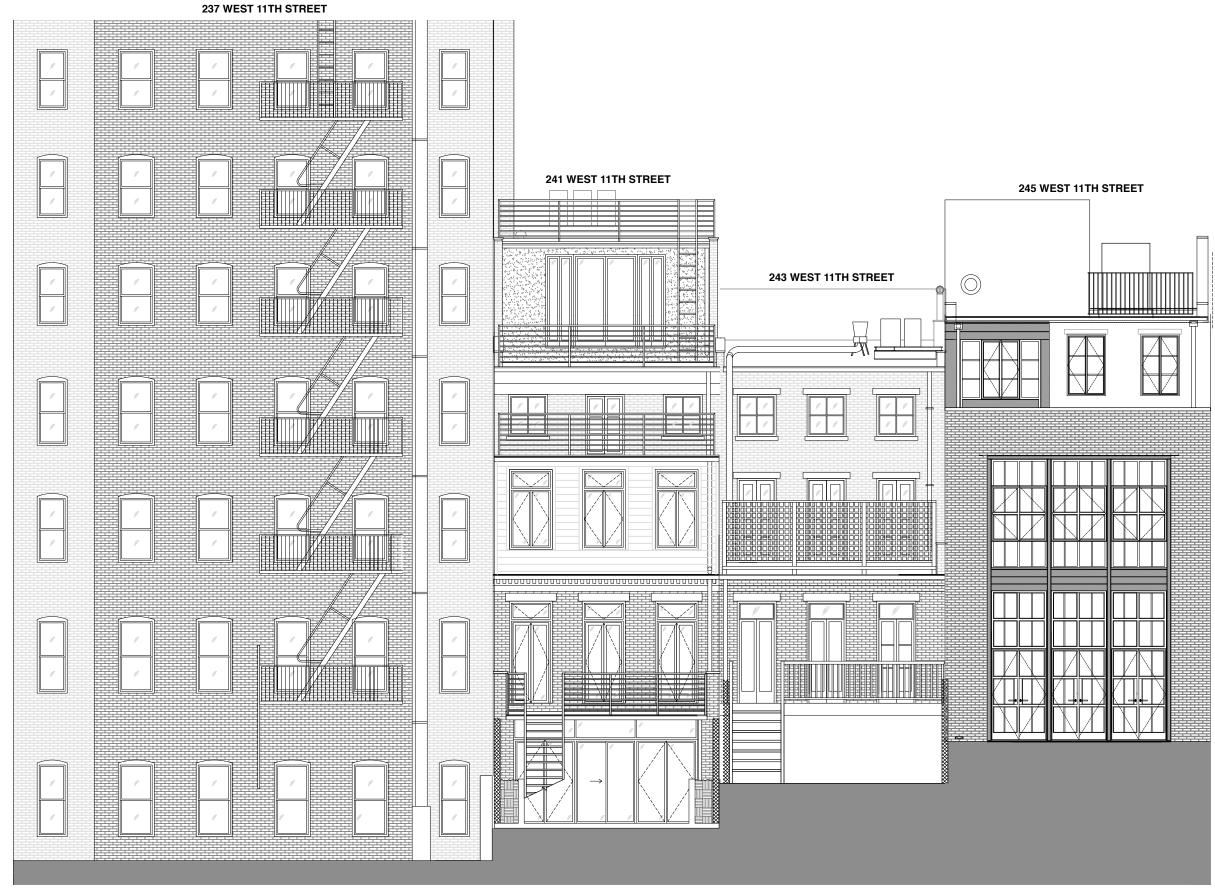

### BRICK REMEDIATION East Wall

EXISTING DETERIORATED BRICK North (Rear) Facade

BRICK REMEDIATION North (Rear) Facade

**BLOCK PLAN** Existing Footprint and Heights

**BLOCK PLAN** Proposed Footprint and Heights