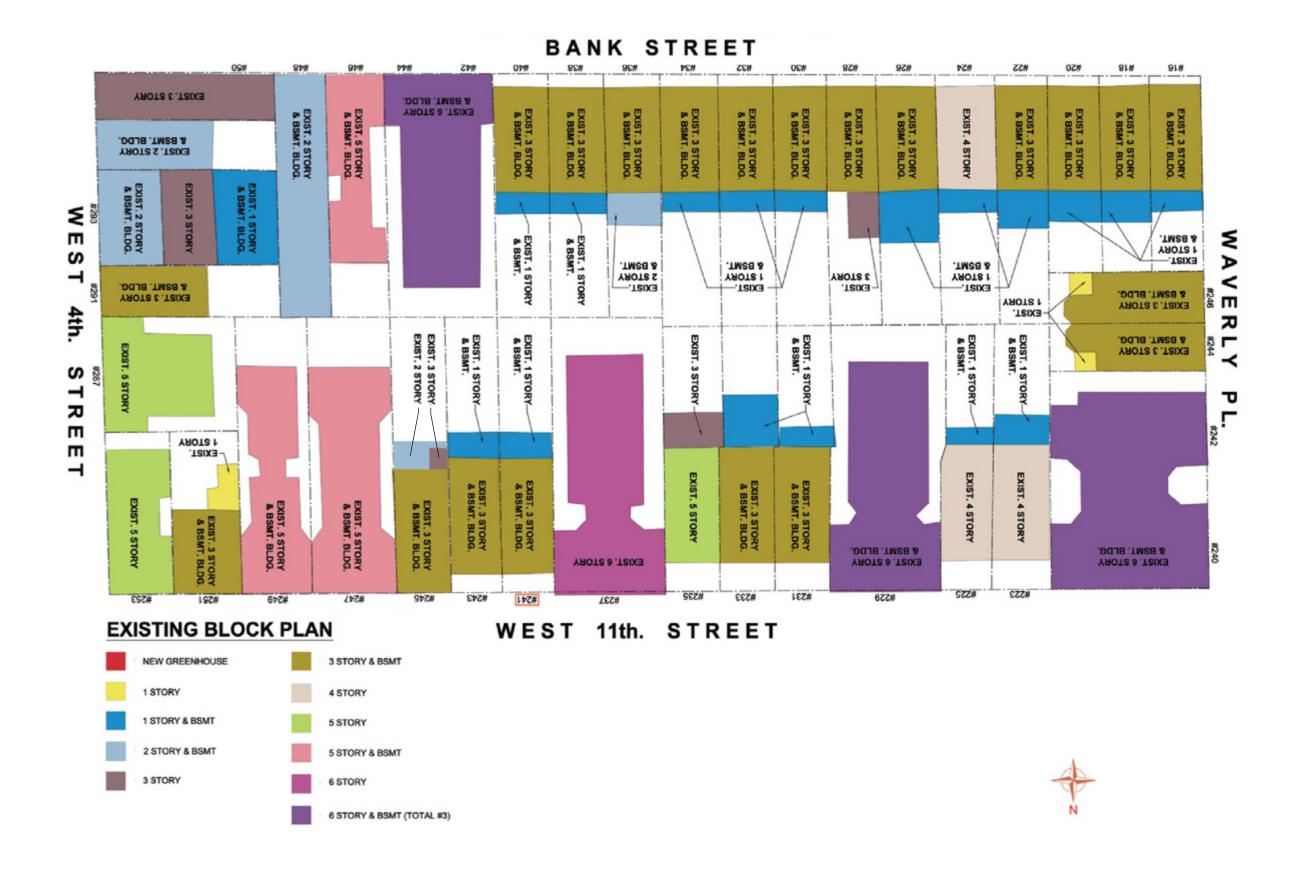

### BRICK REMEDIATION East Wall

EXISTING DETERIORATED BRICK North (Rear) Facade

BRICK REMEDIATION North (Rear) Facade

**BLOCK PLAN** Existing Footprint and Heights

**BLOCK PLAN** Proposed Footprint and Heights