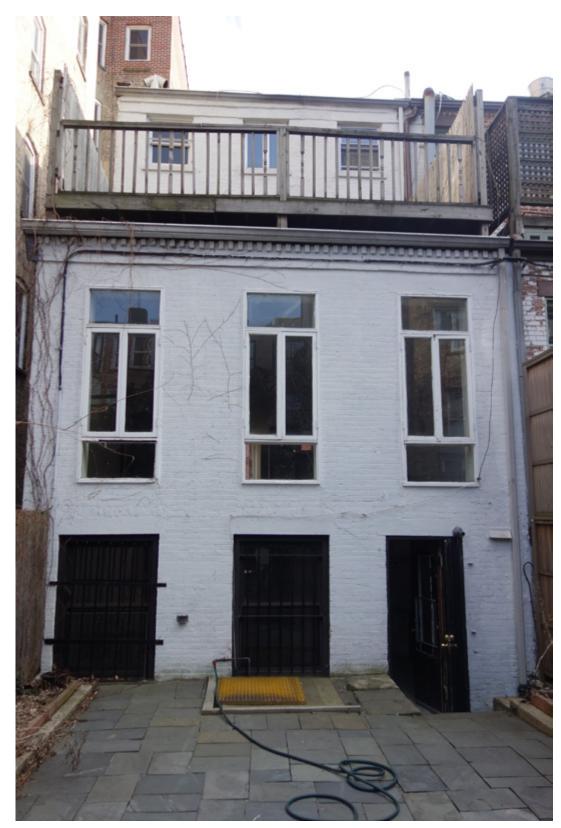

REAR FACADE Basement through Second Floor

REAR FACADE Basement through Second Floor and Adjoining property

EXISTING PHOTOS March 12, 2014

REAR FACADE Basement through Second Floor

REAR FACADE Basement through Second Floor and Adjoining property