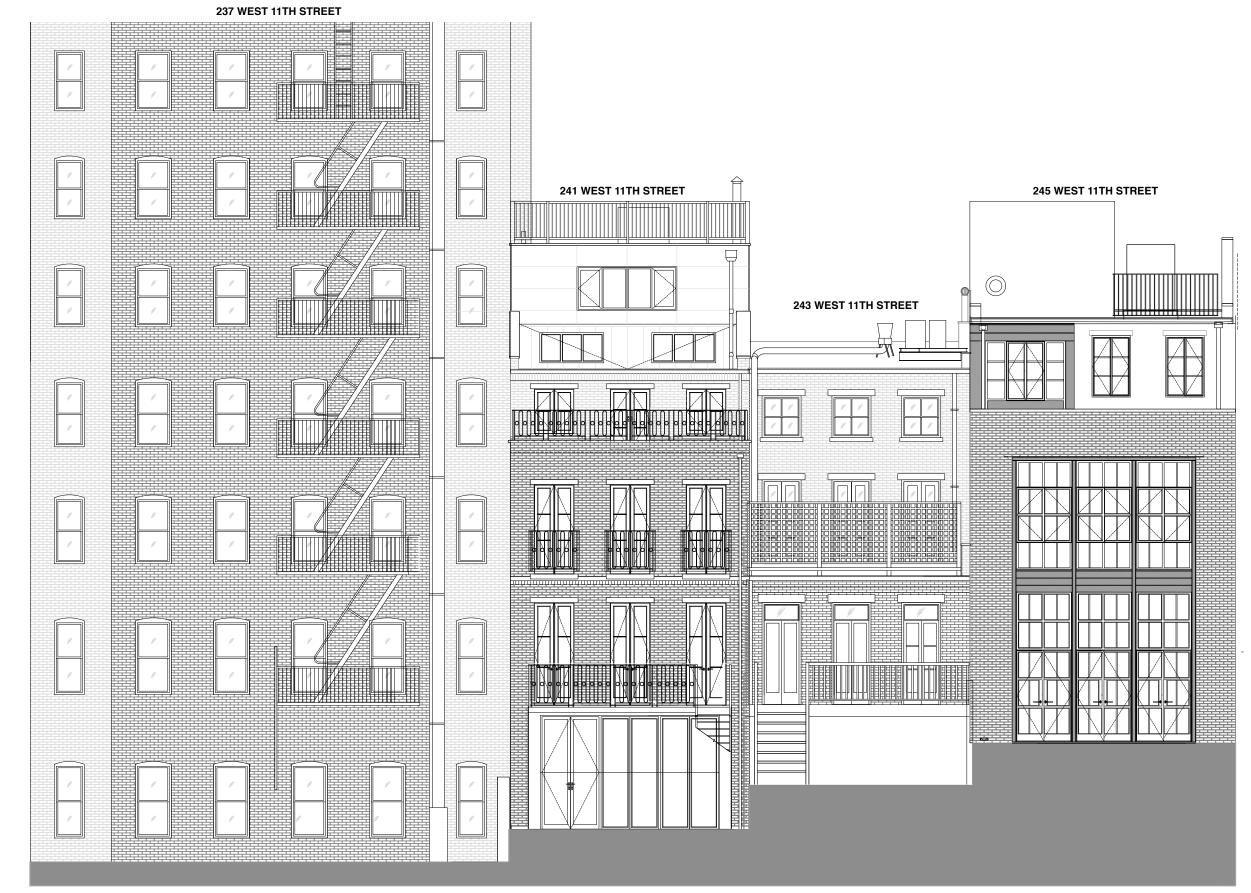

### BRICK REMEDIATION East Wall

EXISTING DETERIORATED BRICK North (Rear) Facade

BRICK REMEDIATION North (Rear) Facade

**BLOCK PLAN** Existing Footprint and Heights

**BLOCK PLAN** Proposed Footprint and Heights