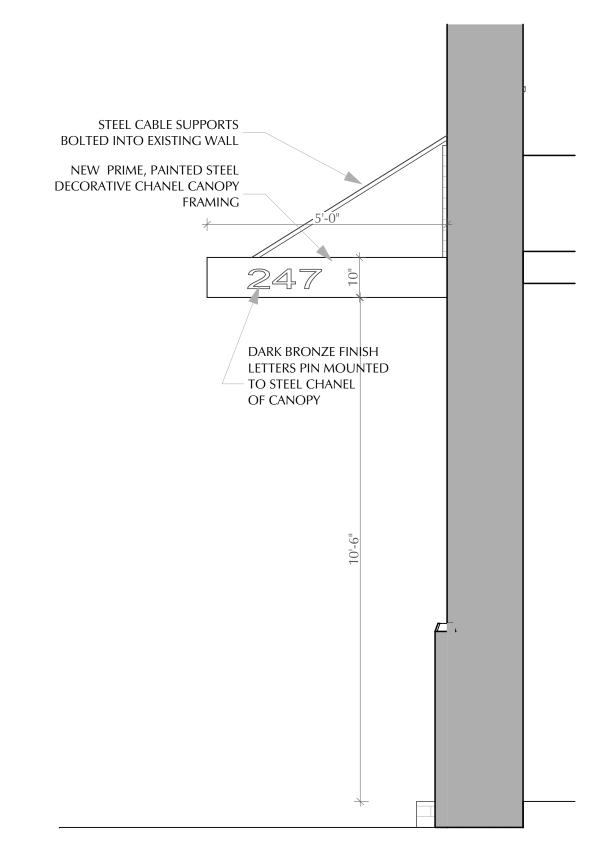

## **Demolition Plans** & Notes

Date: 5/5/2016 Scale: As Noted Project #: 2015-242

Drawing No.:

DM-101.00

STEEL CABLE SUPPORTS
BOTTED INTO EXISTING WAIT

NEW PRIME, PAINTED STEEL

DECOMATIVE CHANNE CANOPY
FRAMING COLOR TO MATCH
ENSTING: WINDOW FRAMES

FISHING: WINDOW FRAMES

FISHING: TRANSOM

TO REMAIN

TO REMAIN

DOORS HARDWARE TBD

PROPOSED FRONT ELEVATION

SCALE: 1/2" = 1'-0"

PROPOSED SECTION