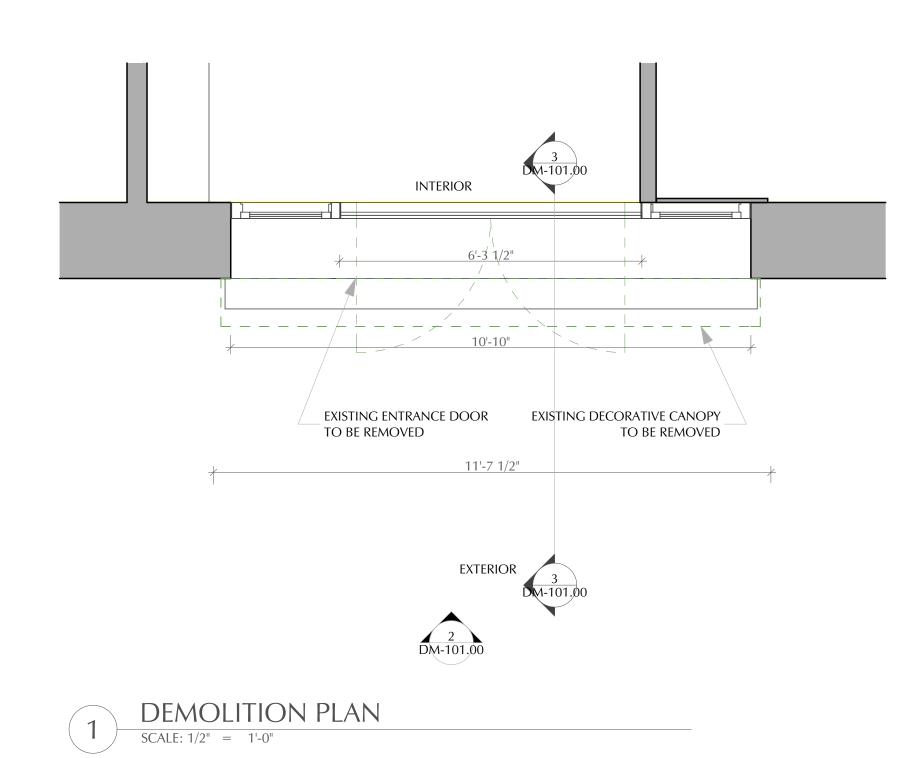

## **Demolition Plans** & Notes

Date: 5/5/2016 Scale: As Noted Project #: 2015-242

Drawing No.:

DM-101.00

STEEL CABLE SUPPORTS
BOTTED INTO EXISTING WAIT

NEW PRIME, PAINTED STEEL

DECOMATIVE CHANNE CANOPY
FRAMING COLOR TO MATCH
ENSTING: WINDOW FRAMES