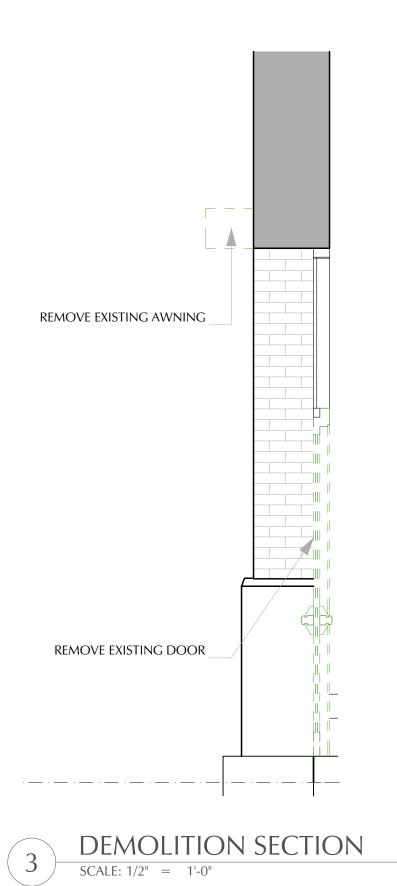

## **Demolition Plans** & Notes

Date: 5/5/2016 Scale: As Noted Project #: 2015-242

Drawing No.:

DM-101.00

STEEL CABLE SUPPORTS
BOTTED INTO EXISTING WAIT

NEW PRIME, PAINTED STEEL

DECOMATIVE CHANNE CANOPY
FRAMING COLOR TO MATCH
ENSTING: WINDOW FRAMES