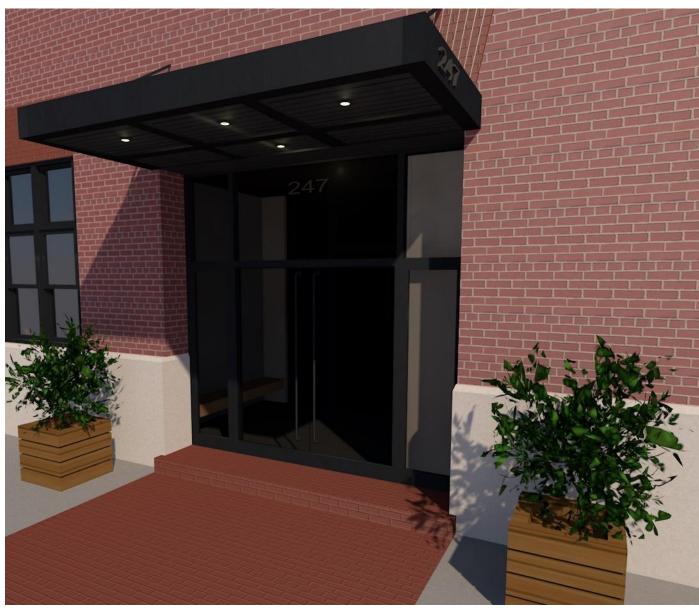

SCALE: 1/2" = 1'-0"

PROPOSED ELEVATION

SCALE: 1/2" = 1'-0"

5 3D

NOT TO SCALE

6 3D

MICHAEL ZENREICH, PC A R C H I T E C T 149 West 36th Street, 7 Fl. New York, N.Y. 10011 Tel. (212) 242-7440

ALL RIGHTS RESERVED. ALL DRAWING SPECIFICATIONS AND COPIES THEREOF FURNISHED BY THE ARCHITECT ARE AND SHALL REMAIN HIS PROPERTY. THEY ARE NOT TO BE USED ON THIS OR ANY OTHER PROJECT UNLESS WRITTEN PERMISSION IS GIVEN BY MICHAEL ZENREICH, AIA.