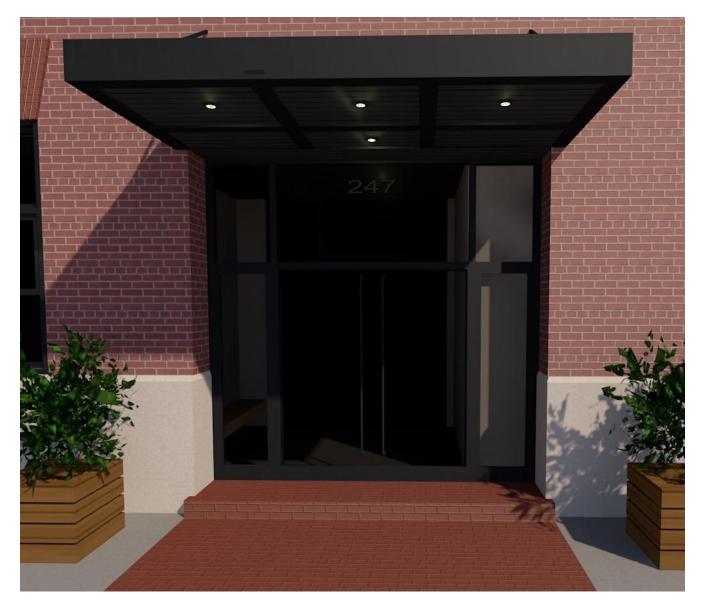

FISHING: WINDOW FRAMES

FISHING: TRANSOM

TO REMAIN

TO REMAIN

DOORS HARDWARE TBD

PROPOSED FRONT ELEVATION

SCALE: 1/2" = 1'-0"

PROPOSED SECTION

SCALE: 1/2" = 1'-0"

PROPOSED ELEVATION

SCALE: 1/2" = 1'-0"

5 3D

NOT TO SCALE

6 3D

MICHAEL ZENREICH, PC A R C H I T E C T 149 West 36th Street, 7 Fl. New York, N.Y. 10011 Tel. (212) 242-7440

ALL RIGHTS RESERVED. ALL DRAWING SPECIFICATIONS AND COPIES THEREOF FURNISHED BY THE ARCHITECT ARE AND SHALL REMAIN HIS PROPERTY. THEY ARE NOT TO BE USED ON THIS OR ANY OTHER PROJECT UNLESS WRITTEN PERMISSION IS GIVEN BY MICHAEL ZENREICH, AIA.