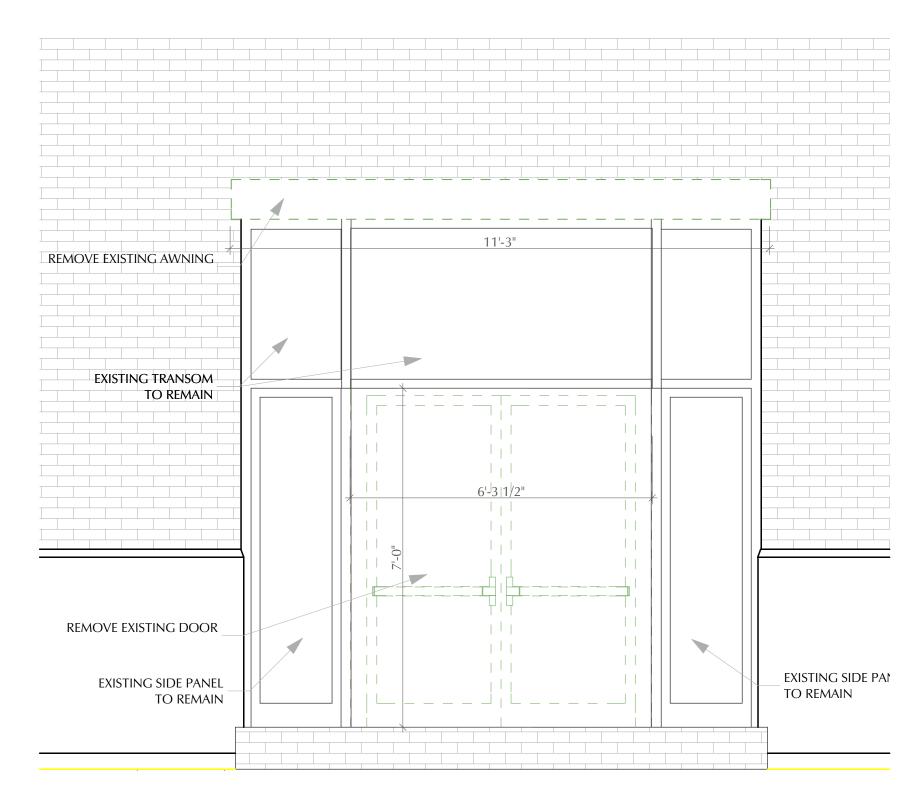

## **Demolition Plans** & Notes

Date: 5/5/2016 Scale: As Noted Project #: 2015-242

Drawing No.:

DM-101.00

STEEL CABLE SUPPORTS
BOTTED INTO EXISTING WAIT

NEW PRIME, PAINTED STEEL

DECOMATIVE CHANNE CANOPY
FRAMING COLOR TO MATCH
ENSTING: WINDOW FRAMES