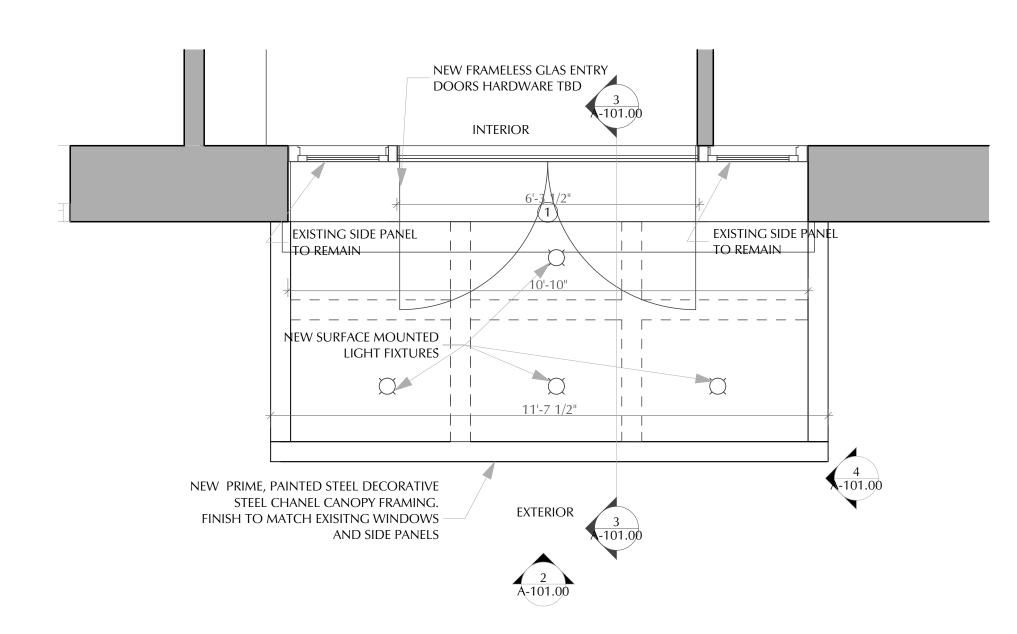

FISHING: WINDOW FRAMES

FISHING: TRANSOM

TO REMAIN

TO REMAIN

DOORS HARDWARE TBD

PROPOSED FRONT ELEVATION

SCALE: 1/2" = 1'-0"

PROPOSED SECTION

SCALE: 1/2" = 1'-0"

PROPOSED ELEVATION

SCALE: 1/2" = 1'-0"

5 3D

NOT TO SCALE

6 3D

MICHAEL ZENREICH, PC A R C H I T E C T 149 West 36th Street, 7 Fl. New York, N.Y. 10011 Tel. (212) 242-7440

ALL RIGHTS RESERVED. ALL DRAWING SPECIFICATIONS AND COPIES THEREOF FURNISHED BY THE ARCHITECT ARE AND SHALL REMAIN HIS PROPERTY. THEY ARE NOT TO BE USED ON THIS OR ANY OTHER PROJECT UNLESS WRITTEN PERMISSION IS GIVEN BY MICHAEL ZENREICH, AIA.