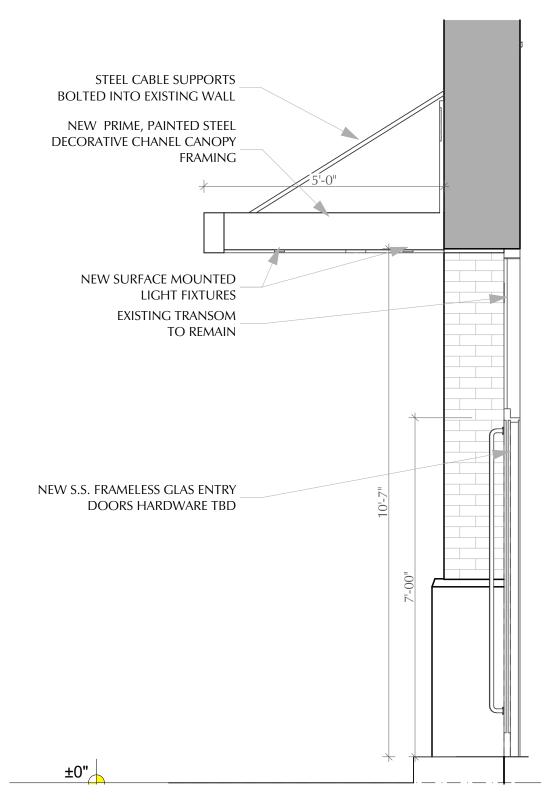

## **Demolition Plans** & Notes

Date: 5/5/2016 Scale: As Noted Project #: 2015-242

Drawing No.:

DM-101.00

STEEL CABLE SUPPORTS
BOTTED INTO EXISTING WAIT

NEW PRIME, PAINTED STEEL

DECOMATIVE CHANNE CANOPY
FRAMING COLOR TO MATCH
ENSTING: WINDOW FRAMES

FISHING: WINDOW FRAMES

FISHING: TRANSOM

TO REMAIN

TO REMAIN

DOORS HARDWARE TBD

PROPOSED FRONT ELEVATION

SCALE: 1/2" = 1'-0"

PROPOSED SECTION