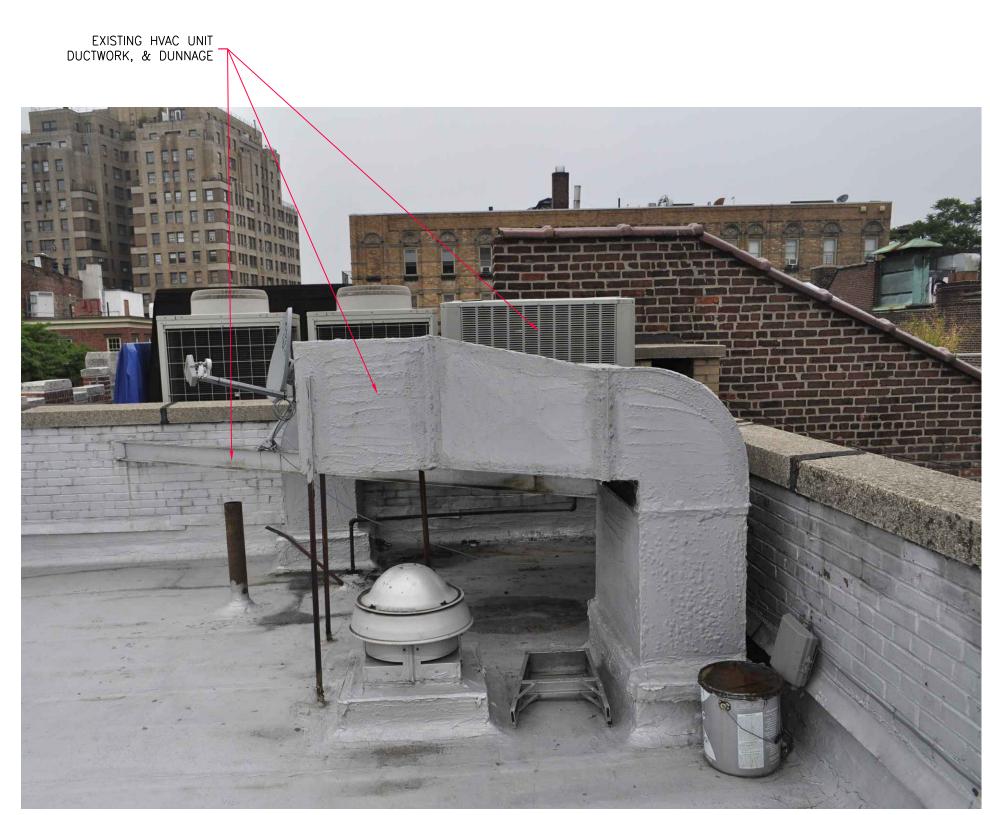

MARCH 18, 2016

PHOTOGRAPH #5
VIEW FROM THE WEST SIDE OF 7TH AVENUE SOUTH
84-86 7TH AVENUE SOUTH

MARCH 18, 2016

PHOTOGRAPH #6
3RD FLOOR ROOF 
6 84-86 7TH AVENUE SOUTH

MAY 18, 2015

PHOTOGRAPH #7
3RD FLOOR ROOF 
7 84-86 7TH AVENUE SOUTH

MAY 18, 2015

PHOTOGRAPH #8
3RD FLOOR ROOF 
8 84-86 7TH AVENUE SOUTH

MAY 18, 2015

22 March 2016