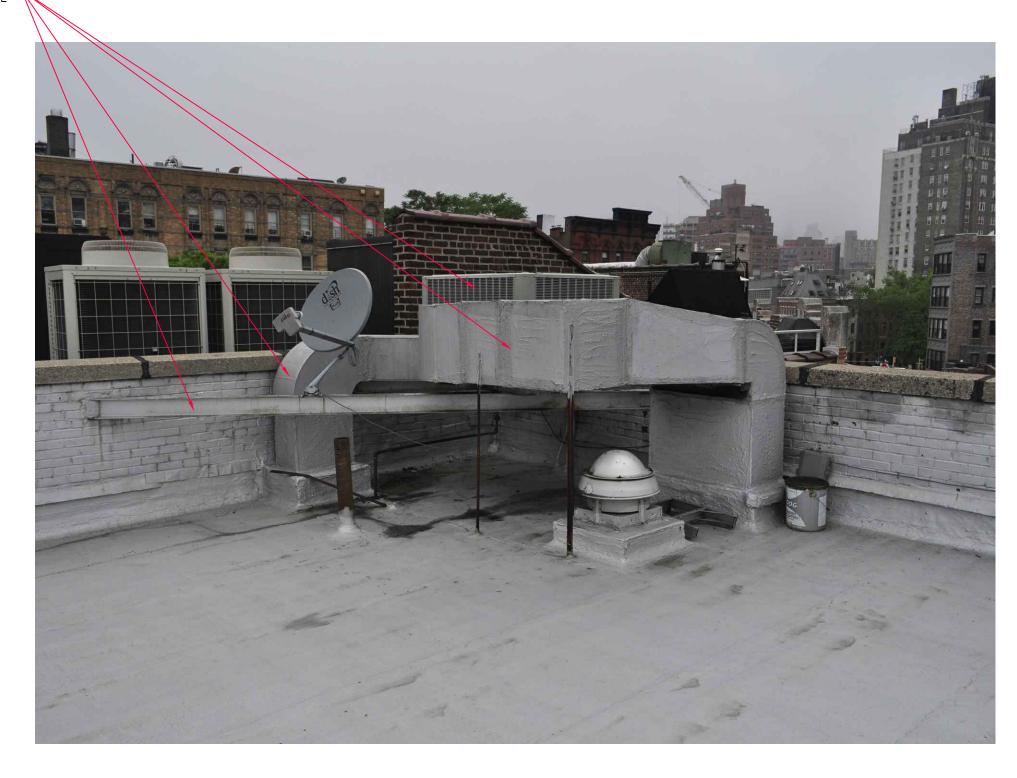

MARCH 18, 2016

PHOTOGRAPH #5
VIEW FROM THE WEST SIDE OF 7TH AVENUE SOUTH
84-86 7TH AVENUE SOUTH

MARCH 18, 2016

PHOTOGRAPH #6
3RD FLOOR ROOF 
6 84-86 7TH AVENUE SOUTH

MAY 18, 2015

PHOTOGRAPH #7
3RD FLOOR ROOF 
7 84-86 7TH AVENUE SOUTH

MAY 18, 2015

PHOTOGRAPH #8
3RD FLOOR ROOF 
8 84-86 7TH AVENUE SOUTH

MAY 18, 2015

22 March 2016