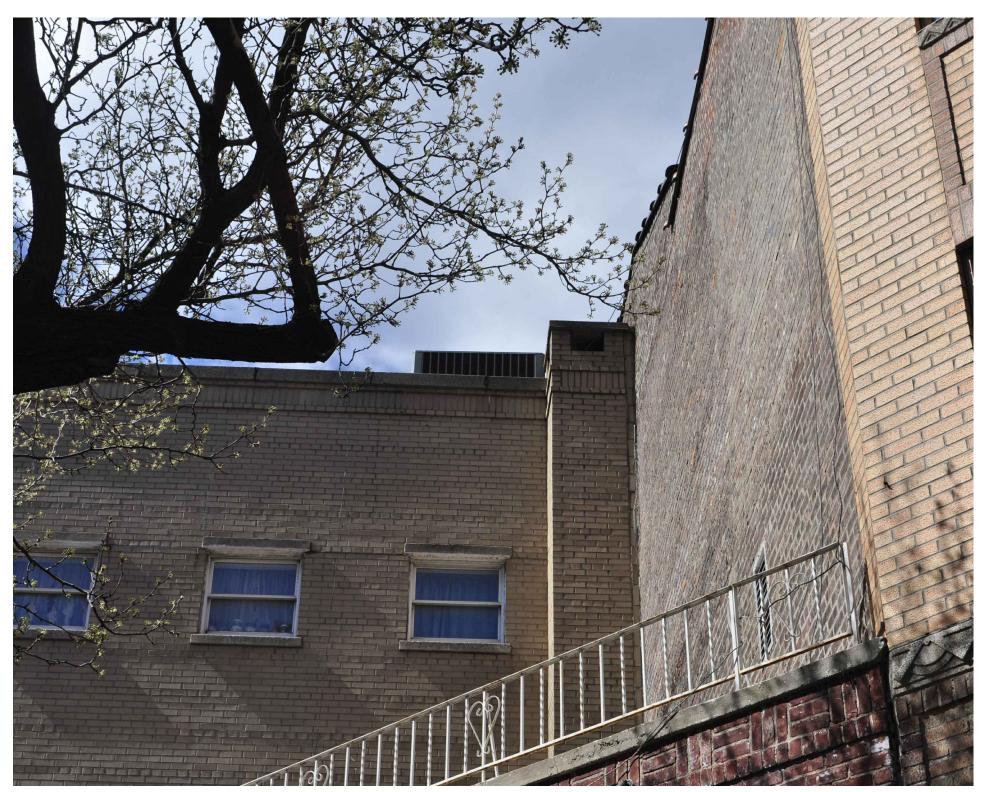

EXISTING BLEECKER STREET ELEVATION

SCALE: 1/4" = 1'-0"

EXISTING 7TH AVE SOUTH ELEVATION

SCALE: 1/4" = 1'-0"

EROPEL, LLC

EXISTING ROOFTOP HVAC LEGALIZATION

PHOTOGRAPH #1
VIEW FROM THE NORTH ON 7TH AVENUE SOUTH
84-86 7TH AVENUE SOUTH