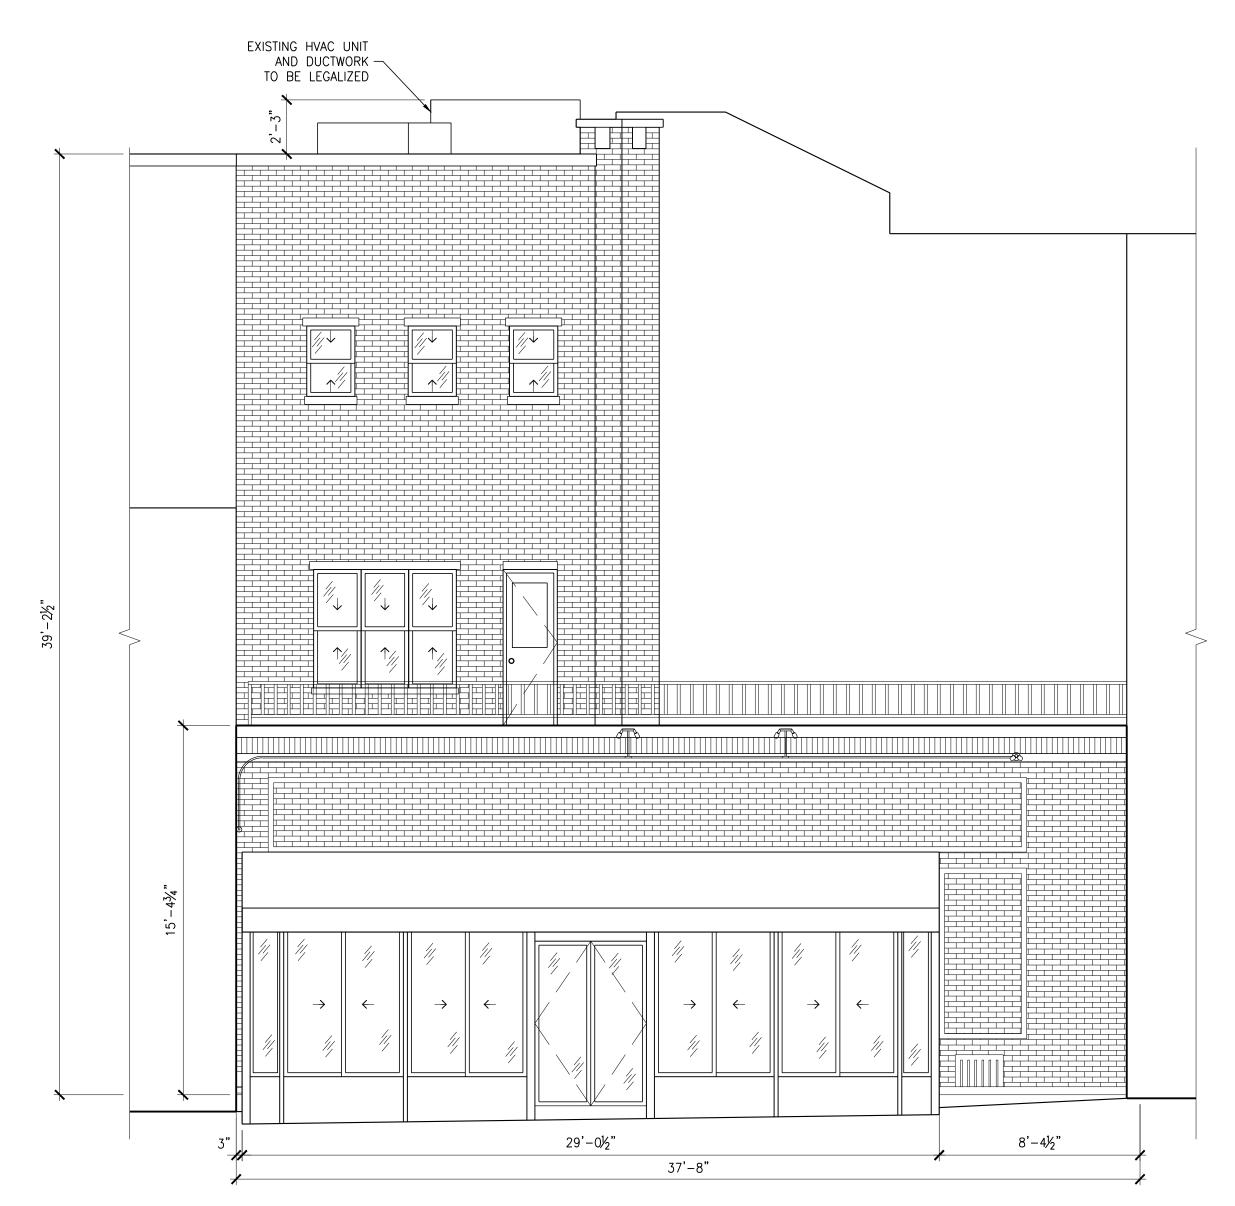

EXISTING BLEECKER STREET ELEVATION

SCALE: 1/4" = 1'-0"

EXISTING 7TH AVE SOUTH ELEVATION

SCALE: 1/4" = 1'-0"

EROPEL, LLC

EXISTING ROOFTOP HVAC LEGALIZATION

PHOTOGRAPH #1
VIEW FROM THE NORTH ON 7TH AVENUE SOUTH
84-86 7TH AVENUE SOUTH