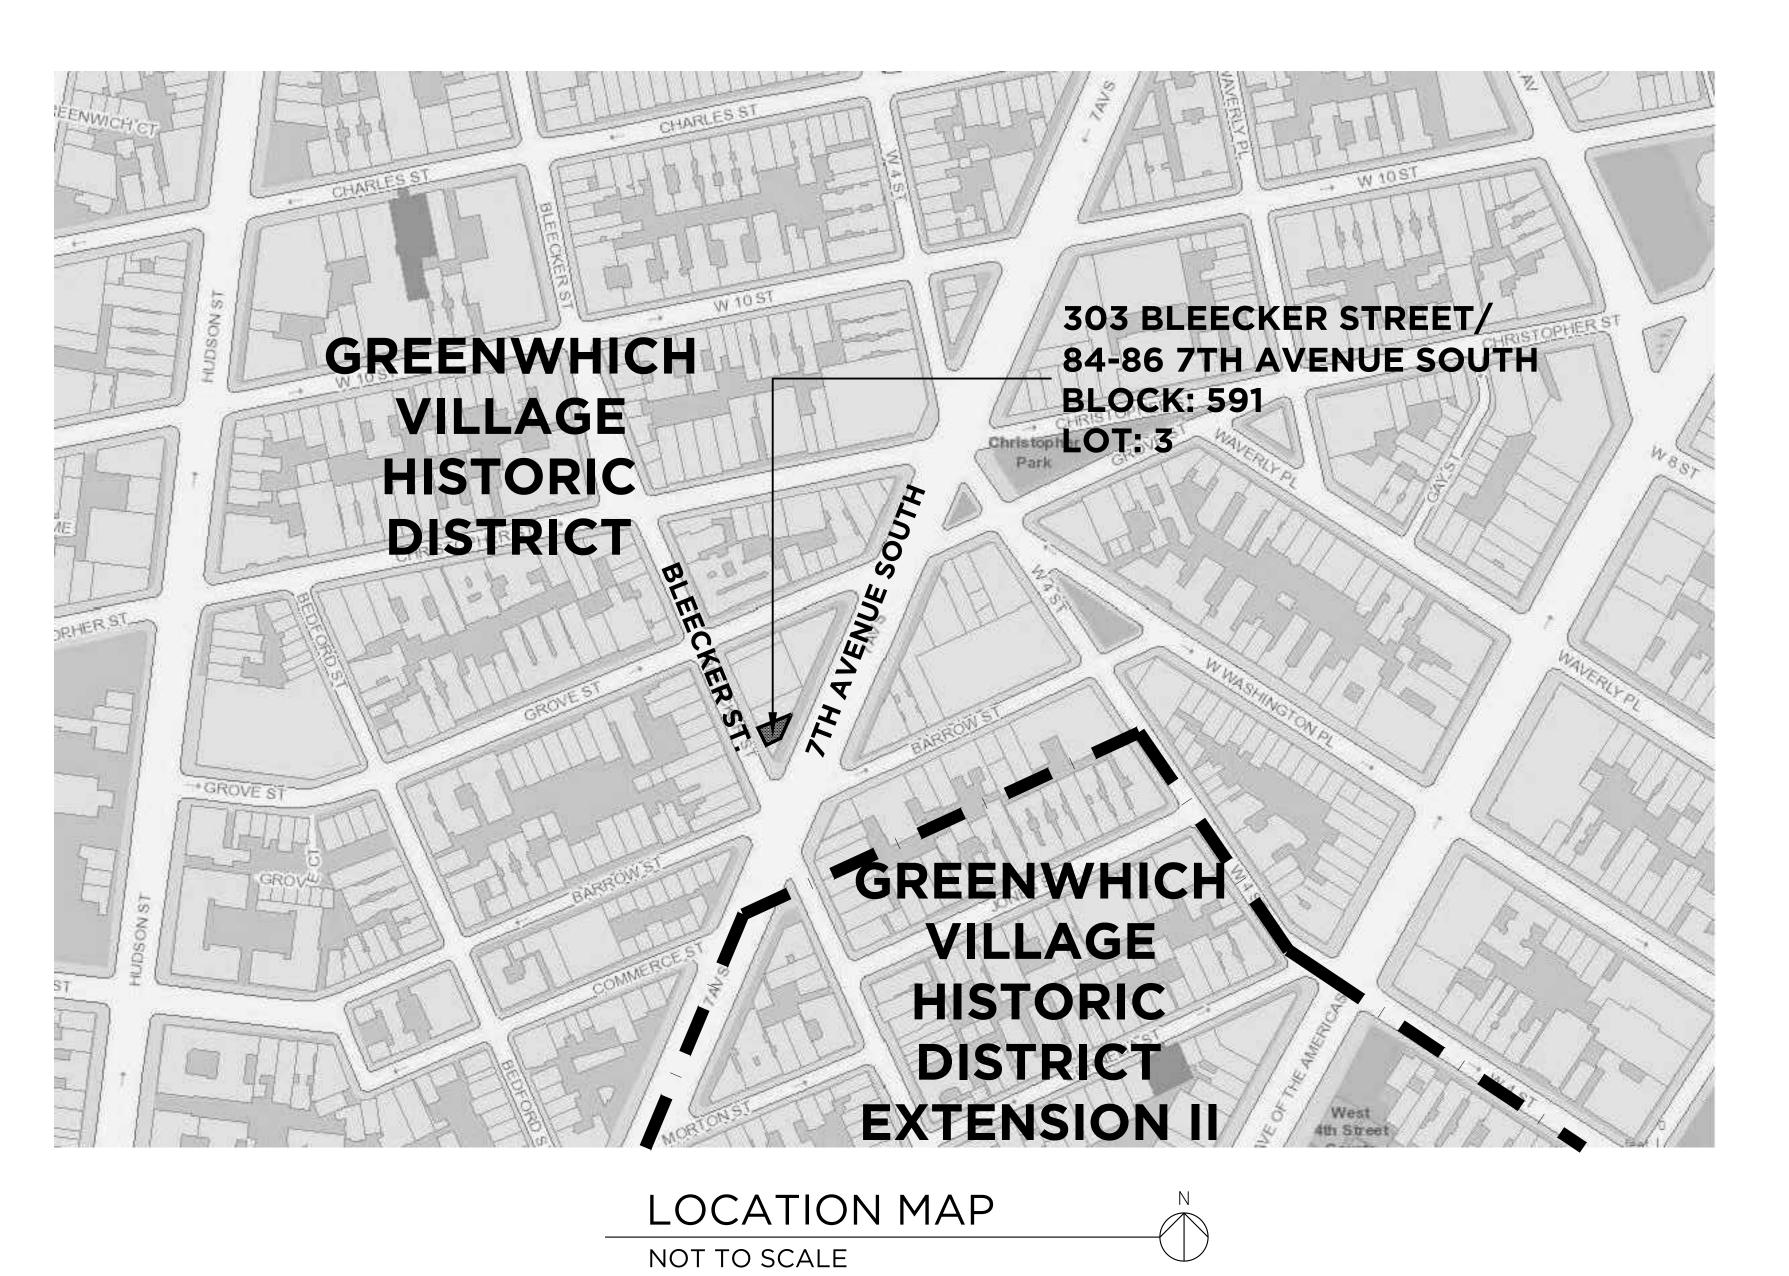

EXISTING BLEECKER STREET ELEVATION

SCALE: 1/4" = 1'-0"

EXISTING 7TH AVE SOUTH ELEVATION

SCALE: 1/4" = 1'-0"

EROPEL, LLC

EXISTING ROOFTOP HVAC LEGALIZATION

PHOTOGRAPH #1
VIEW FROM THE NORTH ON 7TH AVENUE SOUTH
84-86 7TH AVENUE SOUTH

MARCH 18, 2016

PHOTOGRAPH #3
VIEW FROM BLEECKER STREET & JONES STREET
84-86 7TH AVENUE SOUTH

MARCH 18, 2016

PHOTOGRAPH #2
VIEW FROM THE EAST SIDE OF 7TH AVENUE SOUTH
84-86 7TH AVENUE SOUTH

MARCH 18, 2016

PHOTOGRAPH #4
VIEW FROM THE SOUTH ON 7TH AVENUE SOUTH
84-86 7TH AVENUE SOUTH