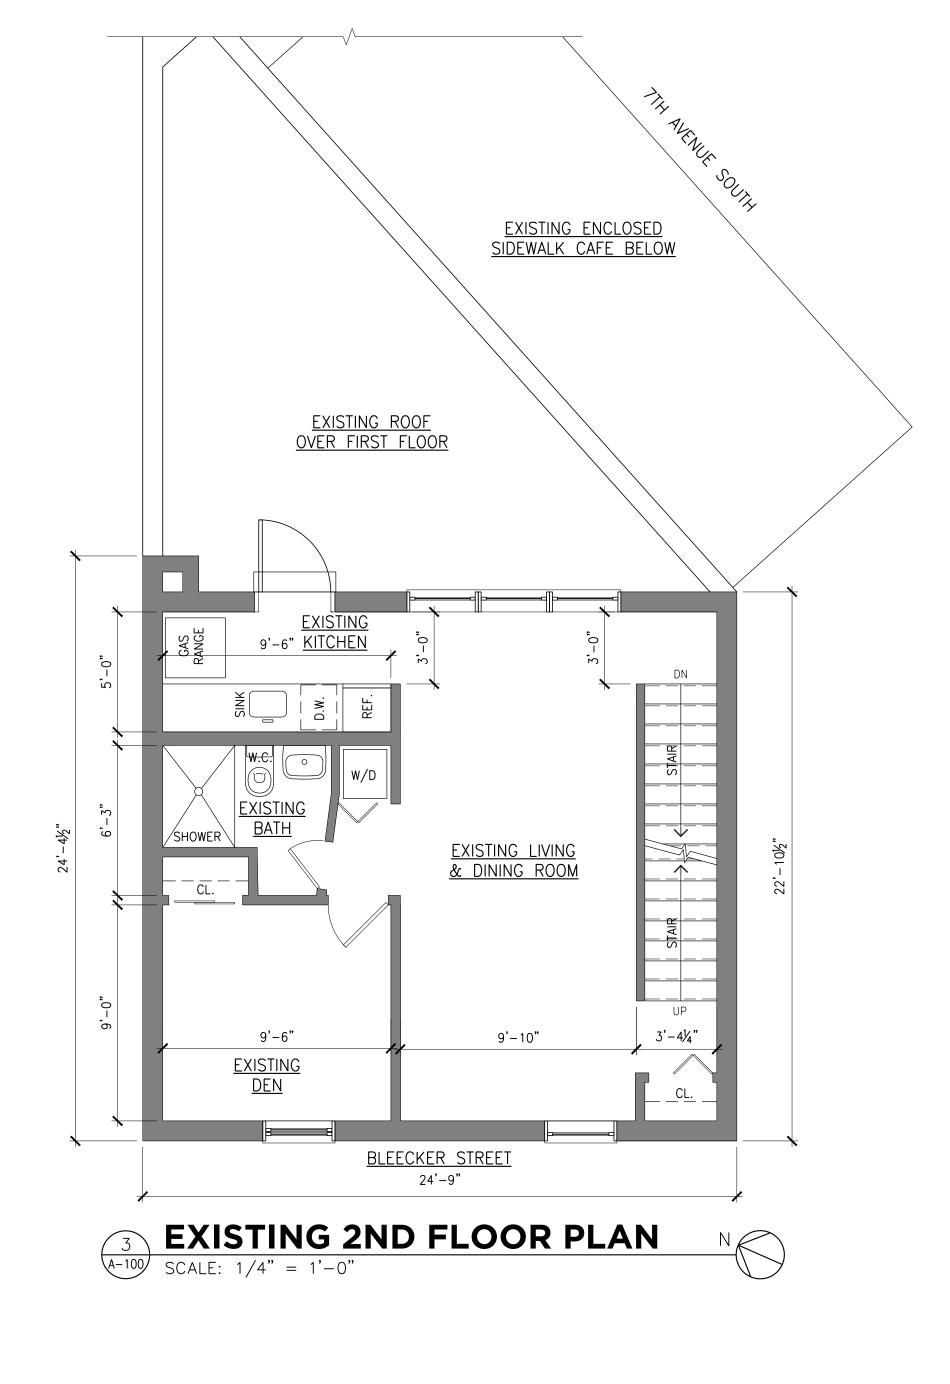

EXISTING BLEECKER STREET ELEVATION

SCALE: 1/4" = 1'-0"

EXISTING 7TH AVE SOUTH ELEVATION

SCALE: 1/4" = 1'-0"

EROPEL, LLC

EXISTING ROOFTOP HVAC LEGALIZATION

PHOTOGRAPH #1
VIEW FROM THE NORTH ON 7TH AVENUE SOUTH
84-86 7TH AVENUE SOUTH

MARCH 18, 2016

PHOTOGRAPH #3
VIEW FROM BLEECKER STREET & JONES STREET
84-86 7TH AVENUE SOUTH

MARCH 18, 2016

PHOTOGRAPH #2
VIEW FROM THE EAST SIDE OF 7TH AVENUE SOUTH
84-86 7TH AVENUE SOUTH

MARCH 18, 2016

PHOTOGRAPH #4
VIEW FROM THE SOUTH ON 7TH AVENUE SOUTH
84-86 7TH AVENUE SOUTH

MARCH 18, 2016

PHOTOGRAPH #5
VIEW FROM THE WEST SIDE OF 7TH AVENUE SOUTH
84-86 7TH AVENUE SOUTH

MARCH 18, 2016

PHOTOGRAPH #6
3RD FLOOR ROOF 
6 84-86 7TH AVENUE SOUTH

MAY 18, 2015

PHOTOGRAPH #7
3RD FLOOR ROOF 
7 84-86 7TH AVENUE SOUTH

MAY 18, 2015

PHOTOGRAPH #8
3RD FLOOR ROOF 
8 84-86 7TH AVENUE SOUTH

MAY 18, 2015

22 March 2016