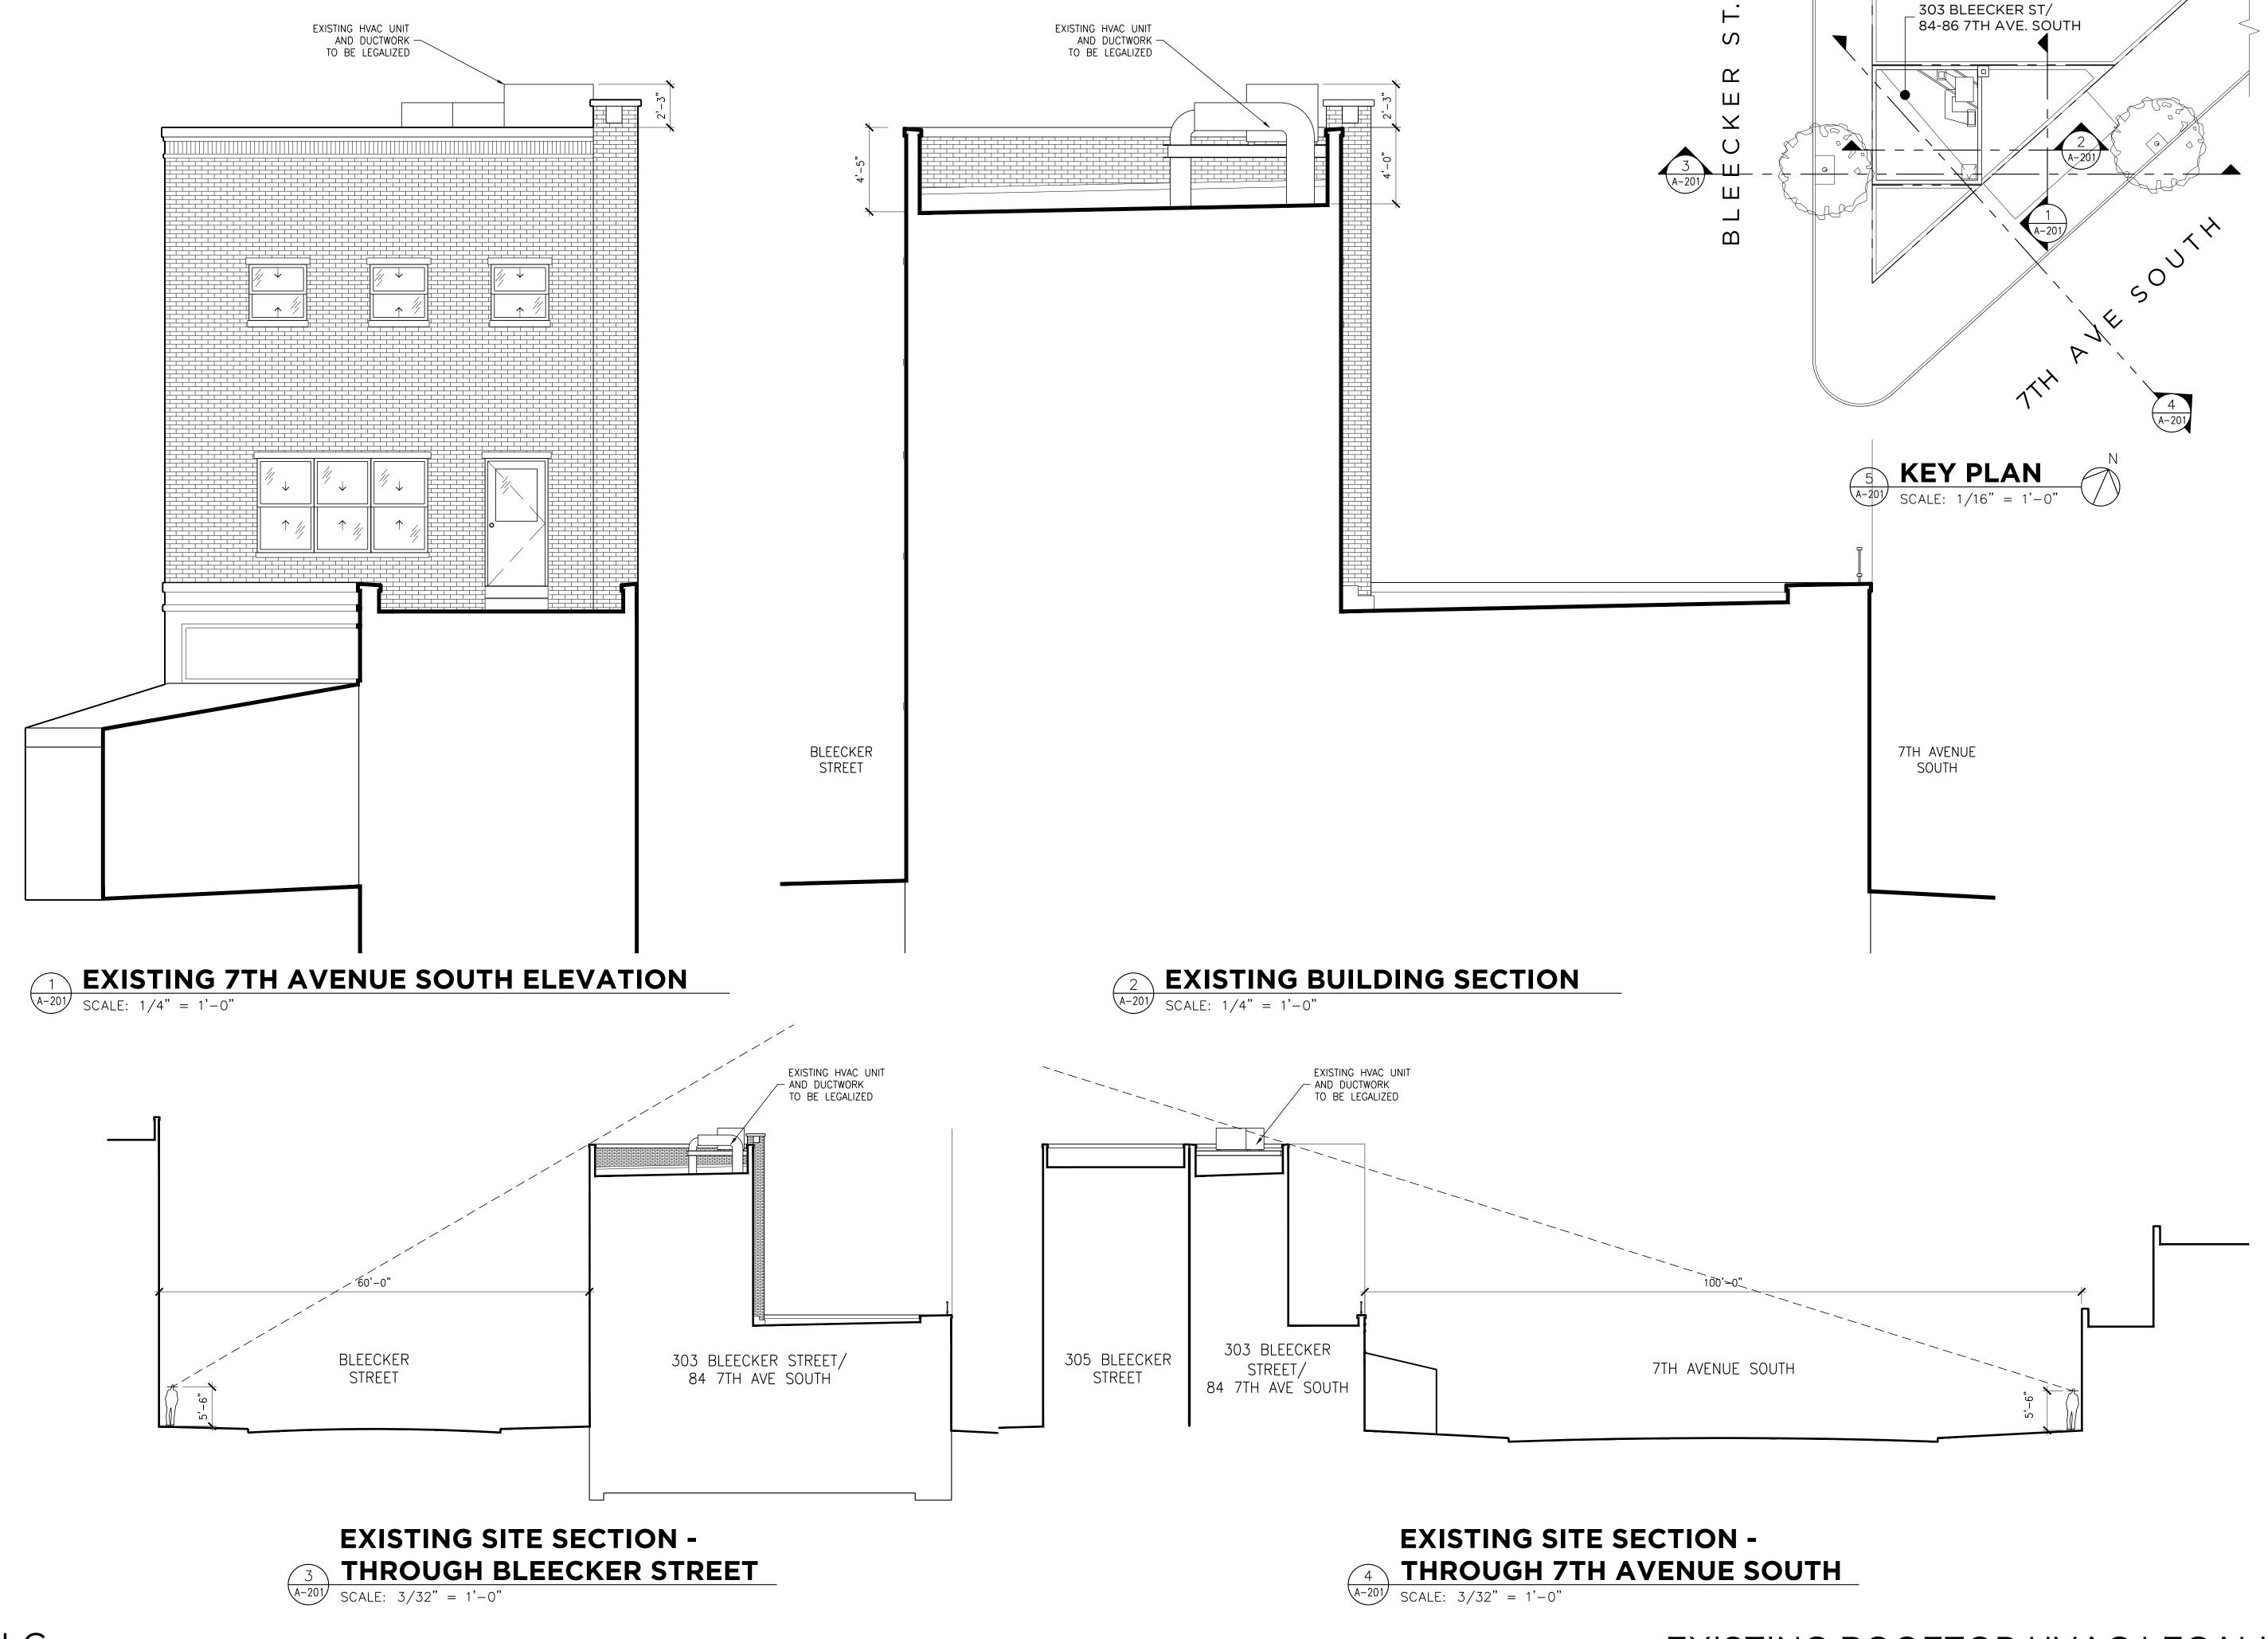

EXISTING BLEECKER STREET ELEVATION

SCALE: 1/4" = 1'-0"

EXISTING 7TH AVE SOUTH ELEVATION

SCALE: 1/4" = 1'-0"

EROPEL, LLC

EXISTING ROOFTOP HVAC LEGALIZATION

PHOTOGRAPH #1
VIEW FROM THE NORTH ON 7TH AVENUE SOUTH
84-86 7TH AVENUE SOUTH