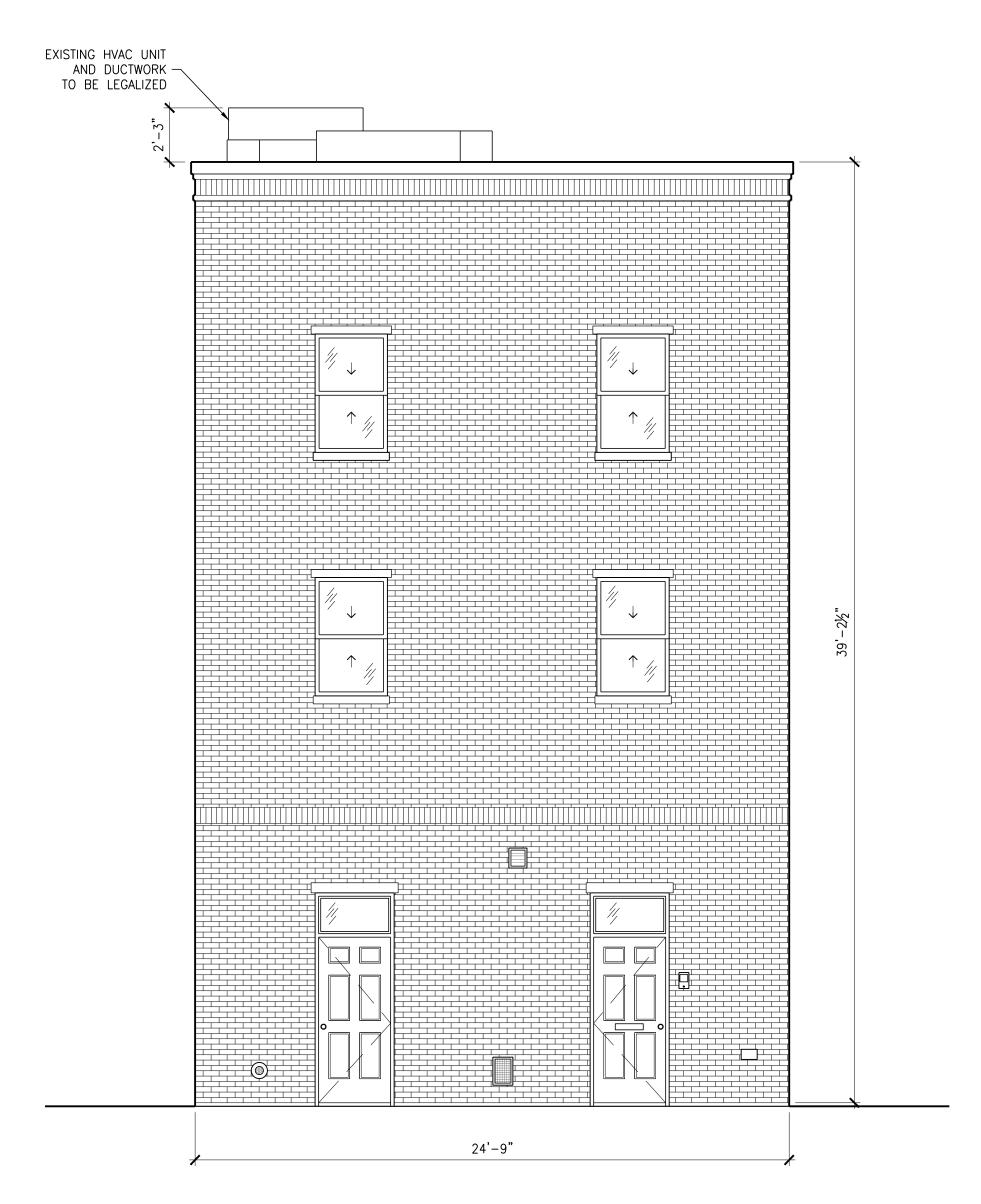

EXISTING BLEECKER STREET ELEVATION

SCALE: 1/4" = 1'-0"

EXISTING 7TH AVE SOUTH ELEVATION

SCALE: 1/4" = 1'-0"

EROPEL, LLC

EXISTING ROOFTOP HVAC LEGALIZATION

PHOTOGRAPH #1
VIEW FROM THE NORTH ON 7TH AVENUE SOUTH
84-86 7TH AVENUE SOUTH