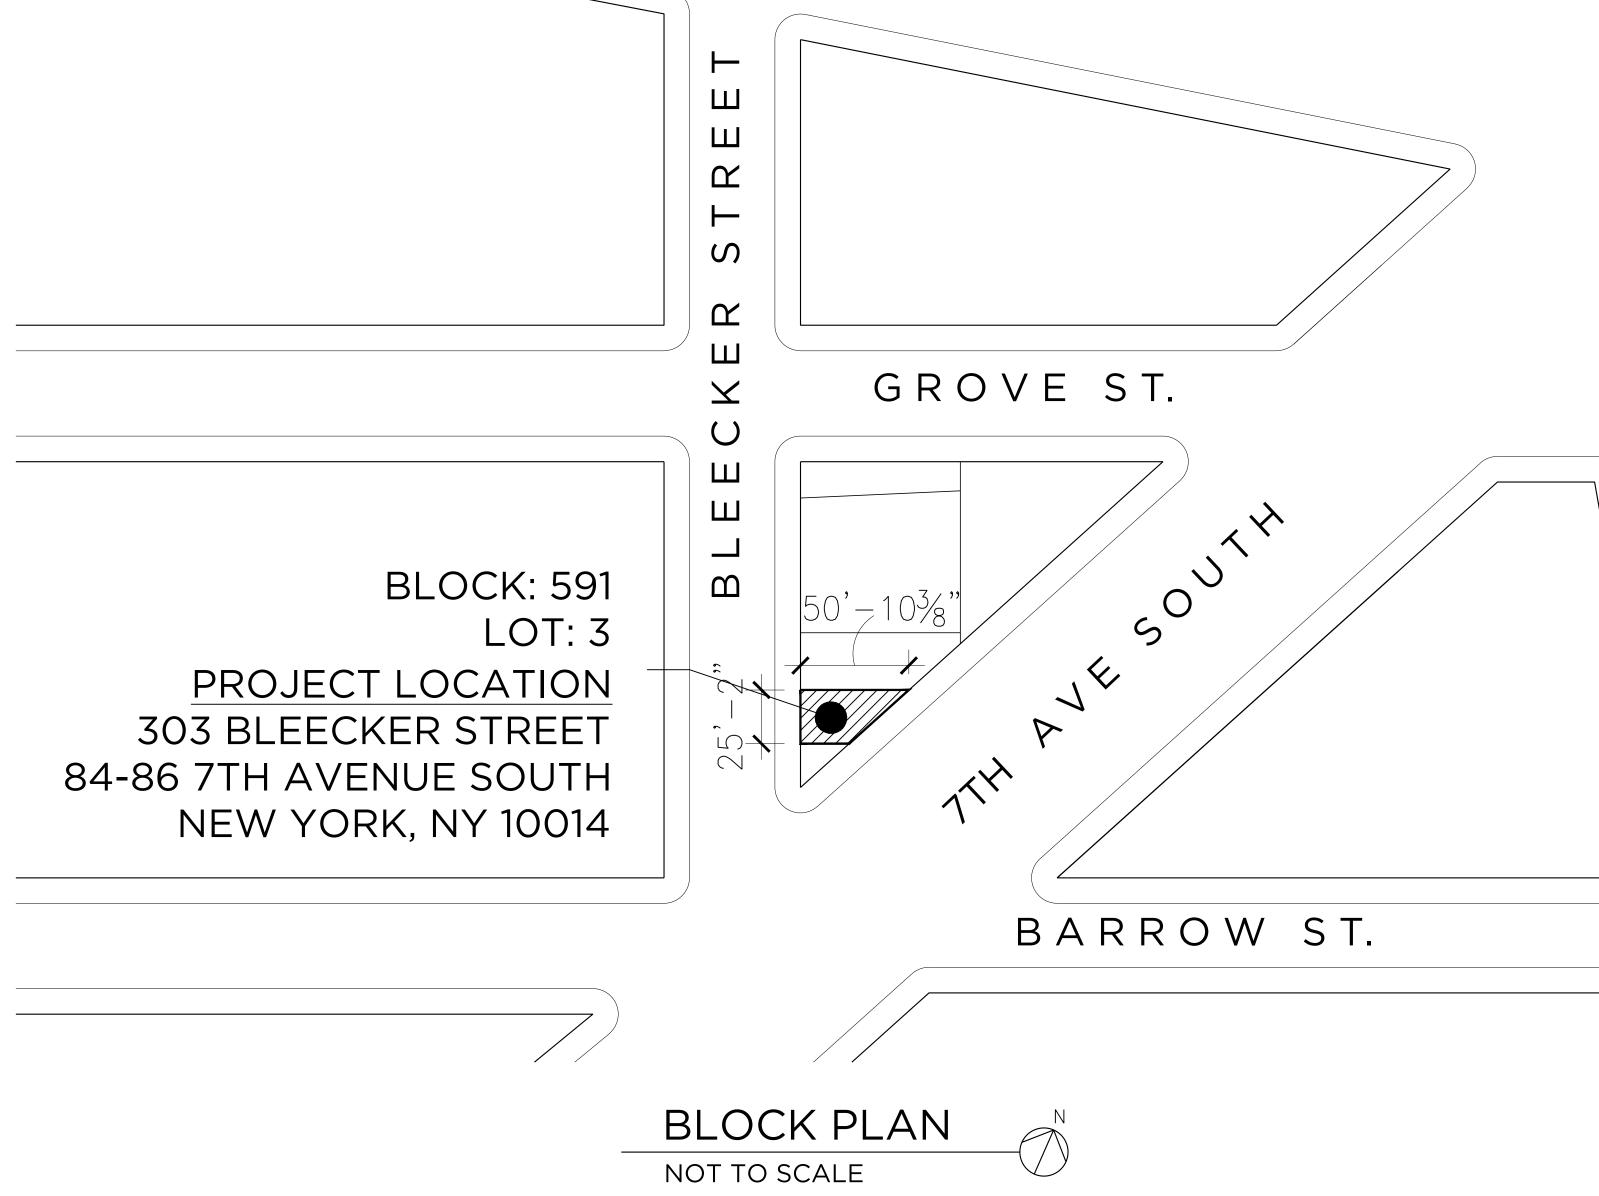

EXISTING BLEECKER STREET ELEVATION

SCALE: 1/4" = 1'-0"

EXISTING 7TH AVE SOUTH ELEVATION

SCALE: 1/4" = 1'-0"

EROPEL, LLC

EXISTING ROOFTOP HVAC LEGALIZATION

PHOTOGRAPH #1
VIEW FROM THE NORTH ON 7TH AVENUE SOUTH
84-86 7TH AVENUE SOUTH

MARCH 18, 2016

PHOTOGRAPH #3
VIEW FROM BLEECKER STREET & JONES STREET
84-86 7TH AVENUE SOUTH

MARCH 18, 2016

PHOTOGRAPH #2
VIEW FROM THE EAST SIDE OF 7TH AVENUE SOUTH
84-86 7TH AVENUE SOUTH

MARCH 18, 2016

PHOTOGRAPH #4
VIEW FROM THE SOUTH ON 7TH AVENUE SOUTH
84-86 7TH AVENUE SOUTH