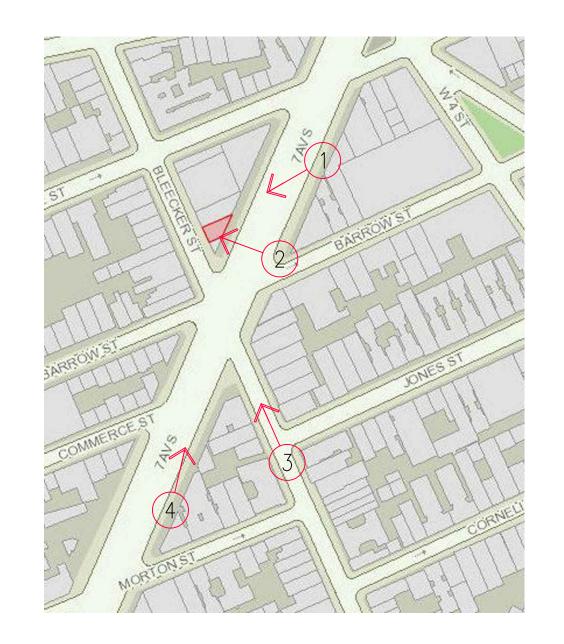

EXISTING BLEECKER STREET ELEVATION

SCALE: 1/4" = 1'-0"

EXISTING 7TH AVE SOUTH ELEVATION

SCALE: 1/4" = 1'-0"

EROPEL, LLC

EXISTING ROOFTOP HVAC LEGALIZATION

PHOTOGRAPH #1
VIEW FROM THE NORTH ON 7TH AVENUE SOUTH
84-86 7TH AVENUE SOUTH

MARCH 18, 2016

PHOTOGRAPH #3
VIEW FROM BLEECKER STREET & JONES STREET
84-86 7TH AVENUE SOUTH

MARCH 18, 2016

PHOTOGRAPH #2
VIEW FROM THE EAST SIDE OF 7TH AVENUE SOUTH
84-86 7TH AVENUE SOUTH

MARCH 18, 2016

PHOTOGRAPH #4
VIEW FROM THE SOUTH ON 7TH AVENUE SOUTH
84-86 7TH AVENUE SOUTH

MARCH 18, 2016

PHOTOGRAPH #5
VIEW FROM THE WEST SIDE OF 7TH AVENUE SOUTH
84-86 7TH AVENUE SOUTH

MARCH 18, 2016

PHOTOGRAPH #6
3RD FLOOR ROOF 
6 84-86 7TH AVENUE SOUTH

MAY 18, 2015

PHOTOGRAPH #7
3RD FLOOR ROOF 
7 84-86 7TH AVENUE SOUTH