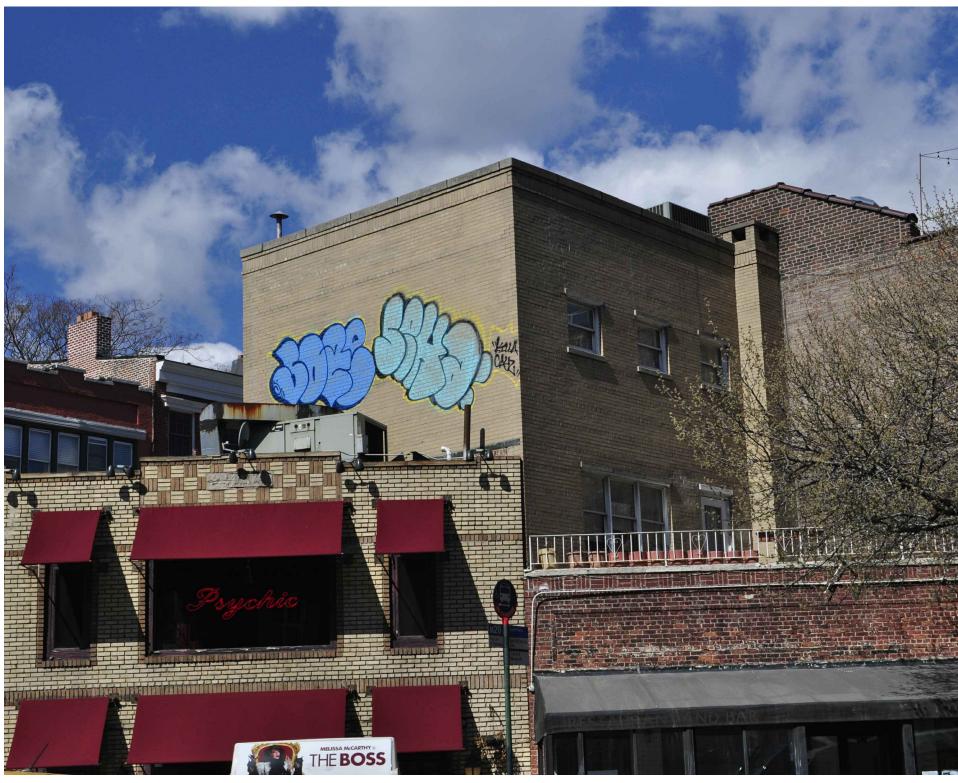

MARCH 18, 2016

PHOTOGRAPH #3
VIEW FROM BLEECKER STREET & JONES STREET
84-86 7TH AVENUE SOUTH

MARCH 18, 2016

PHOTOGRAPH #2
VIEW FROM THE EAST SIDE OF 7TH AVENUE SOUTH
84-86 7TH AVENUE SOUTH

MARCH 18, 2016

PHOTOGRAPH #4
VIEW FROM THE SOUTH ON 7TH AVENUE SOUTH
84-86 7TH AVENUE SOUTH

MARCH 18, 2016

PHOTOGRAPH #5
VIEW FROM THE WEST SIDE OF 7TH AVENUE SOUTH
84-86 7TH AVENUE SOUTH

MARCH 18, 2016

PHOTOGRAPH #6
3RD FLOOR ROOF 
6 84-86 7TH AVENUE SOUTH

MAY 18, 2015

PHOTOGRAPH #7
3RD FLOOR ROOF 
7 84-86 7TH AVENUE SOUTH