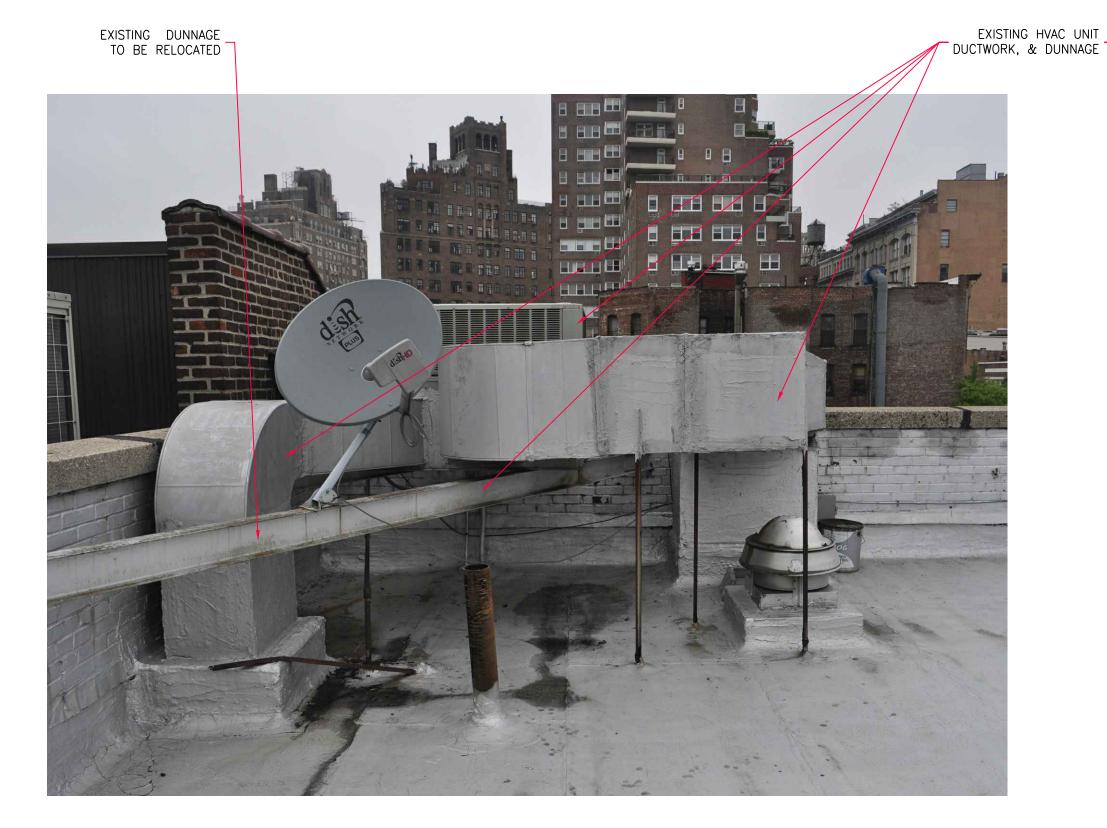

MARCH 18, 2016

PHOTOGRAPH #5
VIEW FROM THE WEST SIDE OF 7TH AVENUE SOUTH
84-86 7TH AVENUE SOUTH

MARCH 18, 2016

PHOTOGRAPH #6
3RD FLOOR ROOF 
6 84-86 7TH AVENUE SOUTH

MAY 18, 2015

PHOTOGRAPH #7
3RD FLOOR ROOF 
7 84-86 7TH AVENUE SOUTH

MAY 18, 2015

PHOTOGRAPH #8
3RD FLOOR ROOF 
8 84-86 7TH AVENUE SOUTH

MAY 18, 2015

22 March 2016