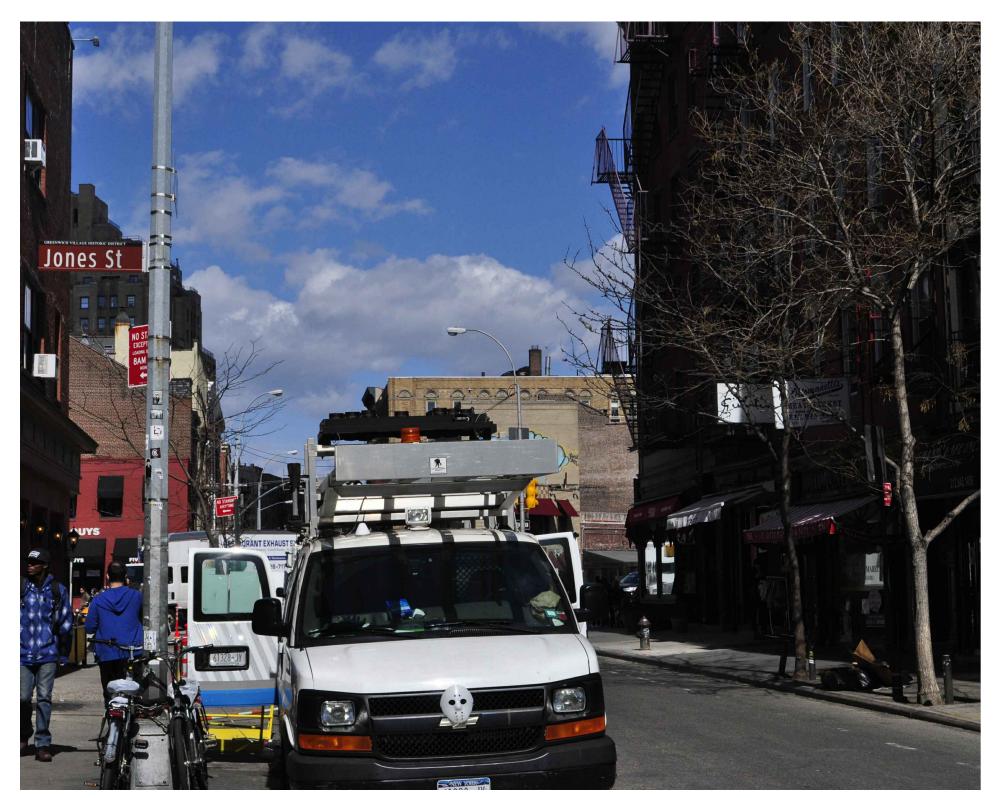

EXISTING BLEECKER STREET ELEVATION

SCALE: 1/4" = 1'-0"

EXISTING 7TH AVE SOUTH ELEVATION

SCALE: 1/4" = 1'-0"

EROPEL, LLC

EXISTING ROOFTOP HVAC LEGALIZATION

PHOTOGRAPH #1
VIEW FROM THE NORTH ON 7TH AVENUE SOUTH
84-86 7TH AVENUE SOUTH

MARCH 18, 2016

PHOTOGRAPH #3
VIEW FROM BLEECKER STREET & JONES STREET
84-86 7TH AVENUE SOUTH

MARCH 18, 2016

PHOTOGRAPH #2
VIEW FROM THE EAST SIDE OF 7TH AVENUE SOUTH
84-86 7TH AVENUE SOUTH

MARCH 18, 2016

PHOTOGRAPH #4
VIEW FROM THE SOUTH ON 7TH AVENUE SOUTH
84-86 7TH AVENUE SOUTH