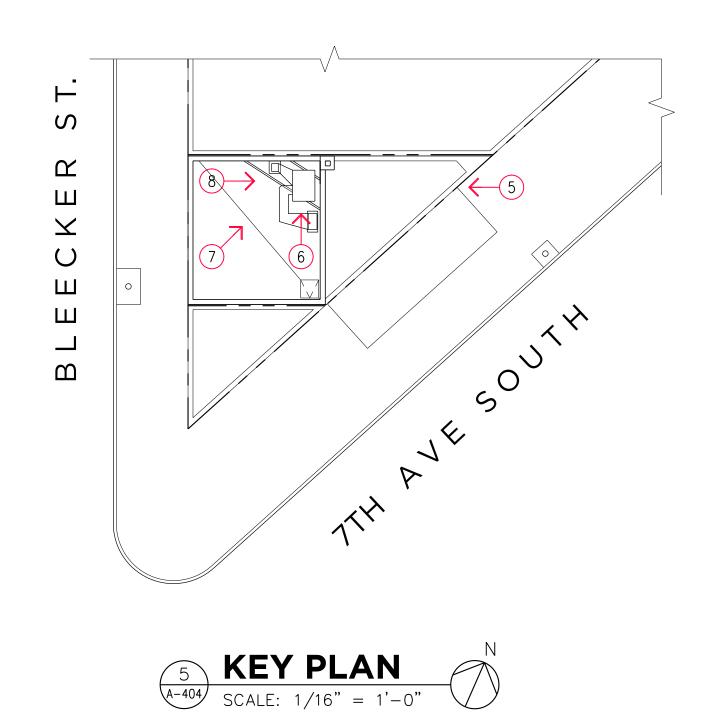

MARCH 18, 2016

PHOTOGRAPH #5
VIEW FROM THE WEST SIDE OF 7TH AVENUE SOUTH
84-86 7TH AVENUE SOUTH

MARCH 18, 2016

PHOTOGRAPH #6
3RD FLOOR ROOF 
6 84-86 7TH AVENUE SOUTH

MAY 18, 2015

PHOTOGRAPH #7
3RD FLOOR ROOF 
7 84-86 7TH AVENUE SOUTH

MAY 18, 2015

PHOTOGRAPH #8
3RD FLOOR ROOF 
8 84-86 7TH AVENUE SOUTH

MAY 18, 2015

22 March 2016