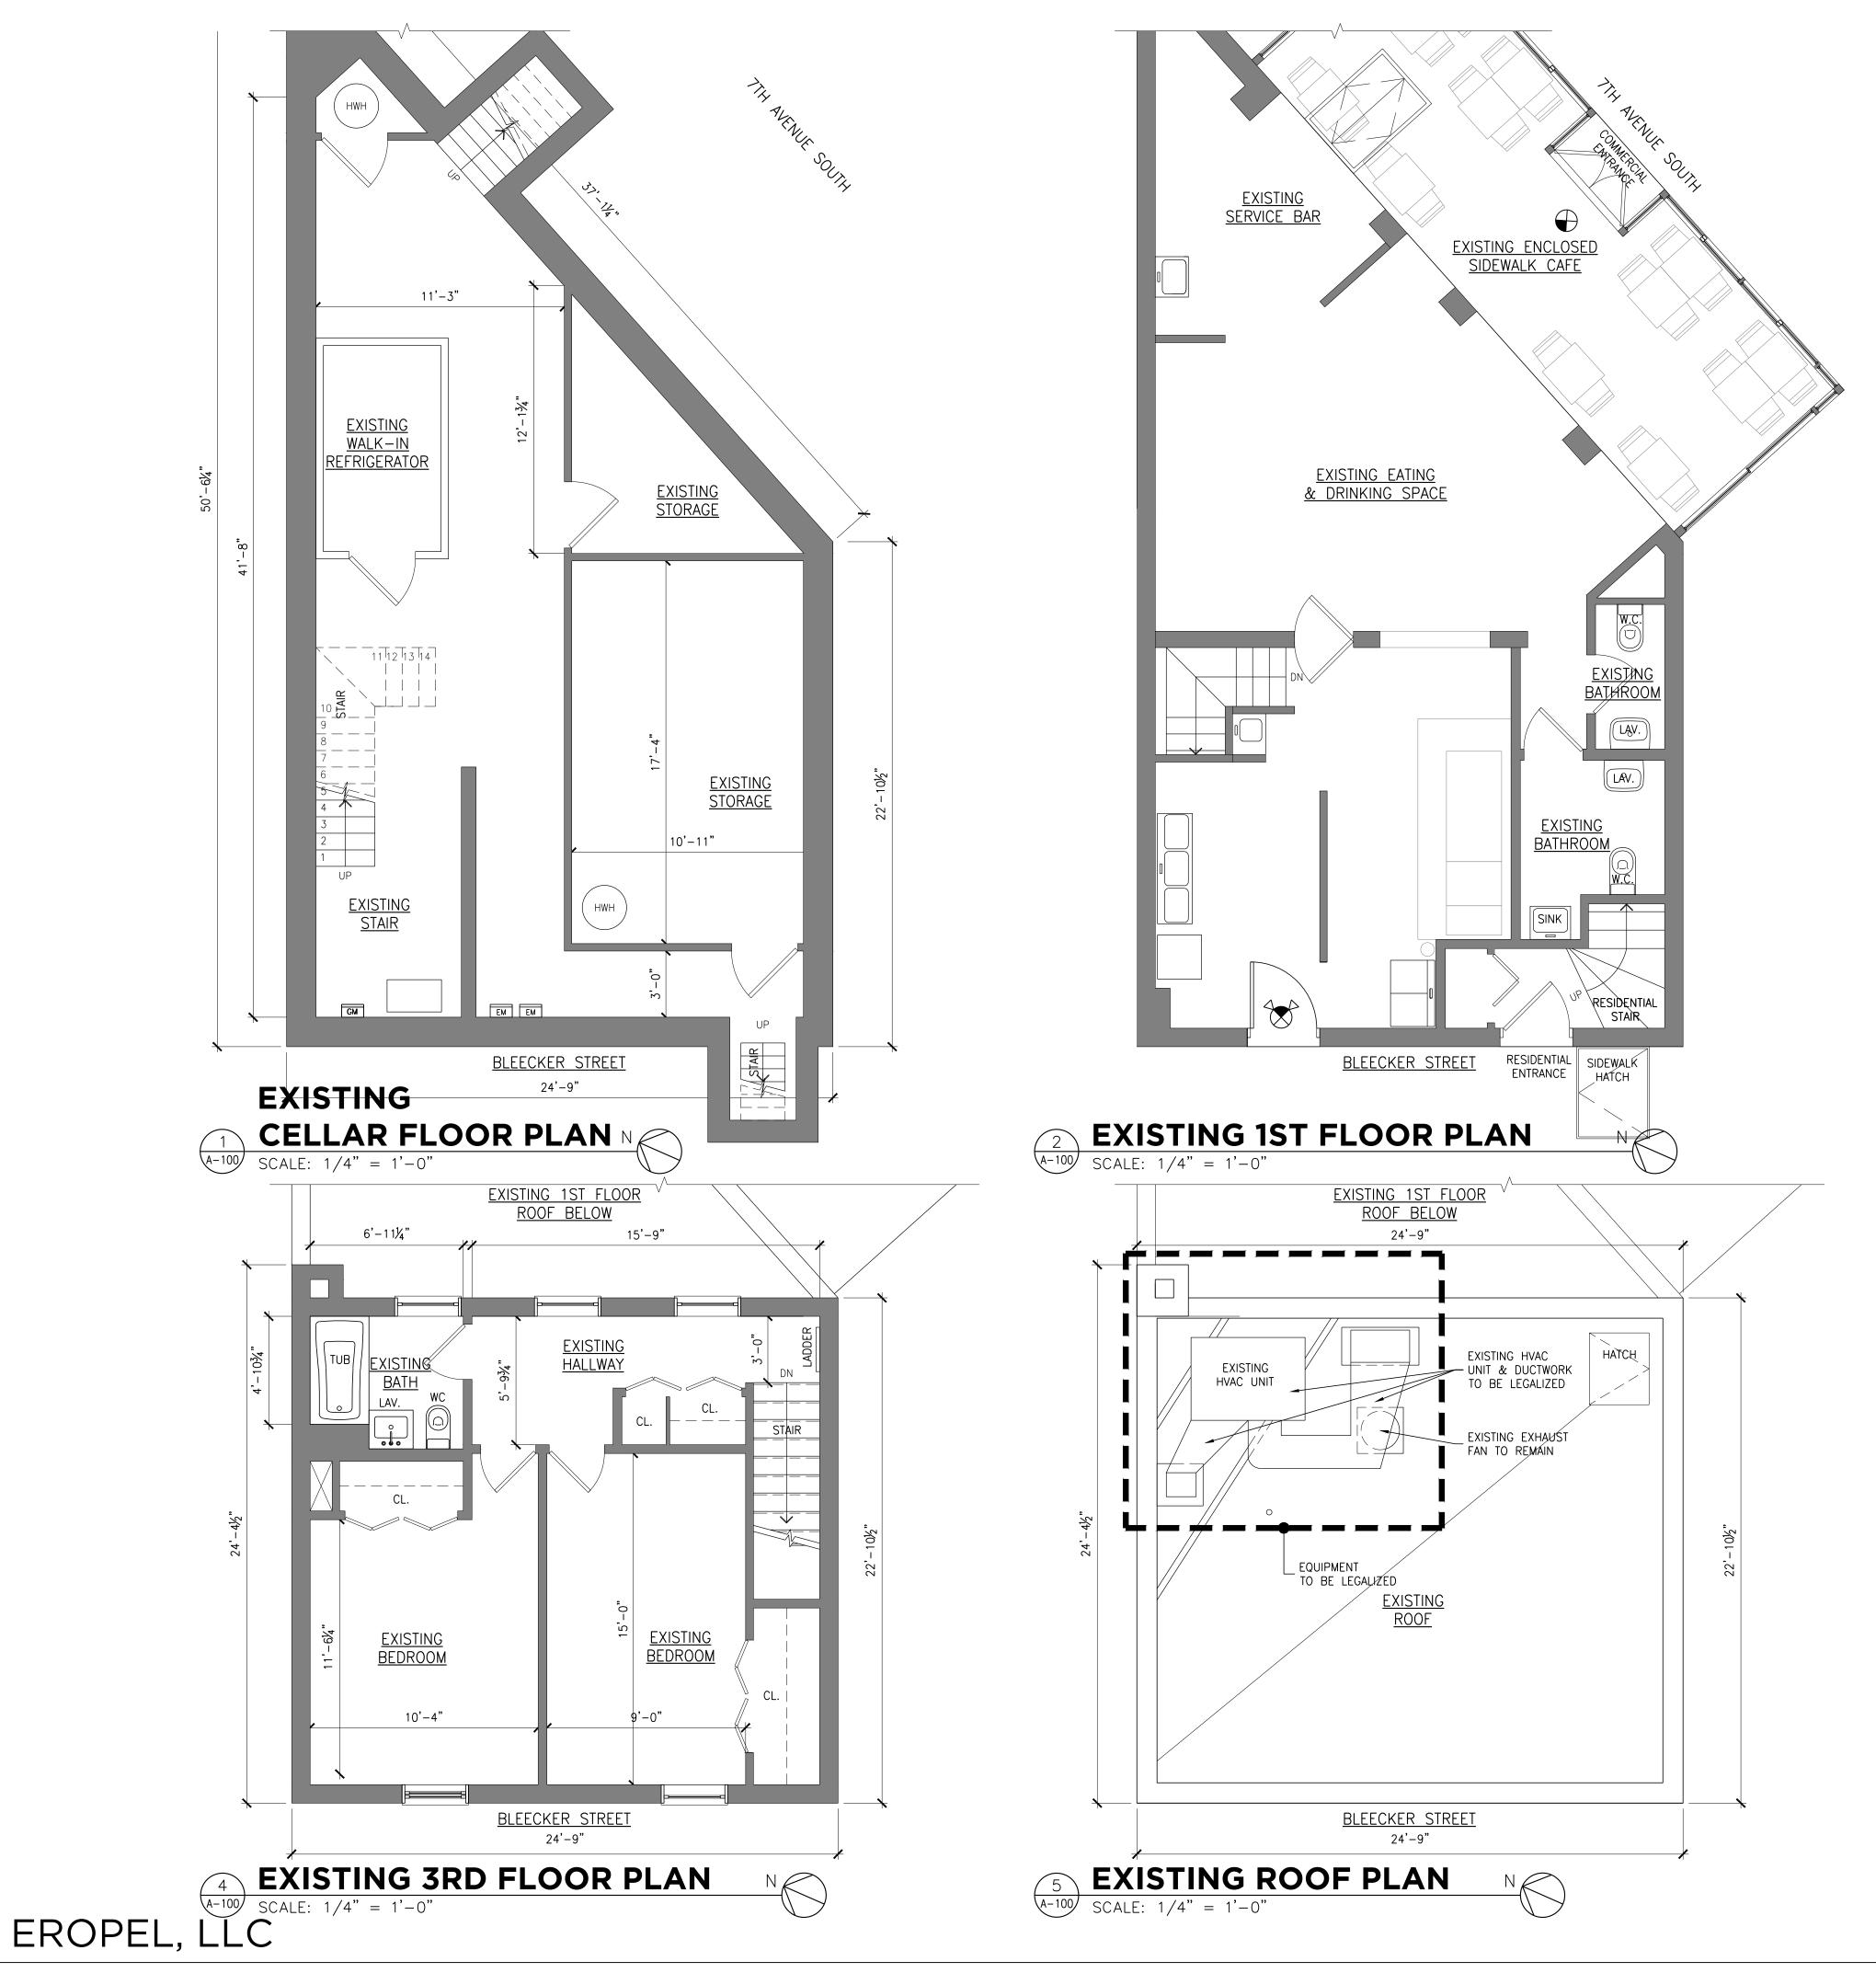

EXISTING BLEECKER STREET ELEVATION

SCALE: 1/4" = 1'-0"

EXISTING 7TH AVE SOUTH ELEVATION

SCALE: 1/4" = 1'-0"

EROPEL, LLC

EXISTING ROOFTOP HVAC LEGALIZATION

PHOTOGRAPH #1
VIEW FROM THE NORTH ON 7TH AVENUE SOUTH
84-86 7TH AVENUE SOUTH

MARCH 18, 2016

PHOTOGRAPH #3
VIEW FROM BLEECKER STREET & JONES STREET
84-86 7TH AVENUE SOUTH

MARCH 18, 2016

PHOTOGRAPH #2
VIEW FROM THE EAST SIDE OF 7TH AVENUE SOUTH
84-86 7TH AVENUE SOUTH

MARCH 18, 2016

PHOTOGRAPH #4
VIEW FROM THE SOUTH ON 7TH AVENUE SOUTH
84-86 7TH AVENUE SOUTH

MARCH 18, 2016

PHOTOGRAPH #5
VIEW FROM THE WEST SIDE OF 7TH AVENUE SOUTH
84-86 7TH AVENUE SOUTH

MARCH 18, 2016

PHOTOGRAPH #6
3RD FLOOR ROOF 
6 84-86 7TH AVENUE SOUTH

MAY 18, 2015

PHOTOGRAPH #7
3RD FLOOR ROOF 
7 84-86 7TH AVENUE SOUTH

MAY 18, 2015

PHOTOGRAPH #8
3RD FLOOR ROOF 
8 84-86 7TH AVENUE SOUTH

MAY 18, 2015

22 March 2016