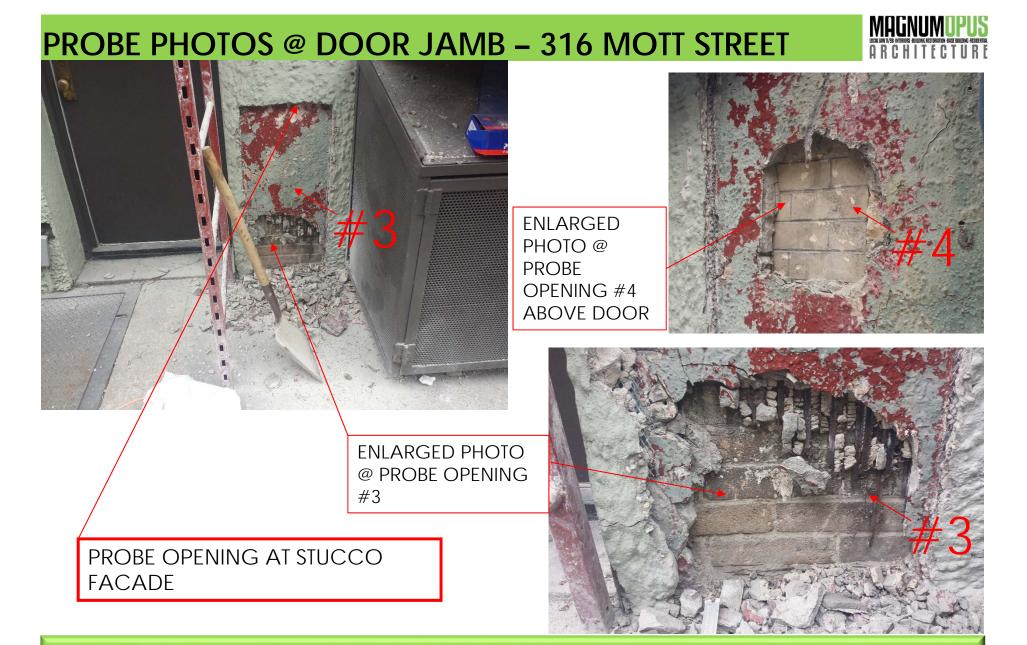

#### ENLARGED PHOTO @ PROBE OPENING #2

ENLARGED PHOTO @ PROBE OPENING #1

MAGNUMOPUS

LICCA LIAW 11/58 HITERIORS BUILDING REST DEATION ARSE RE

2X2 PROBE OPENINGS AT STUCCO FACADE

-PROBE OPENINGS AT EXISTING STUCCO

-PROBE OPENINGS SHOWING EXISTING BRICK BACKUP BEHIND EXISTING STUCCO -LIGHT TAN BRICK WITH BUTTER JOINTS FOUND AT PROBE #4. DARK MODERN BRICK WITH MODERN 3/8" JOINTS FOUND AT PROBE #3

-PROBE OPENING SHOWING EXISTING DETERIORATED BRICK BACKUP BEHIND EXISTING STUCCO THAT DOES NOT MATCH BRICK AT DOOR JAMB, PROBES #3 & #4. -MODERN 3/8" JOINTS