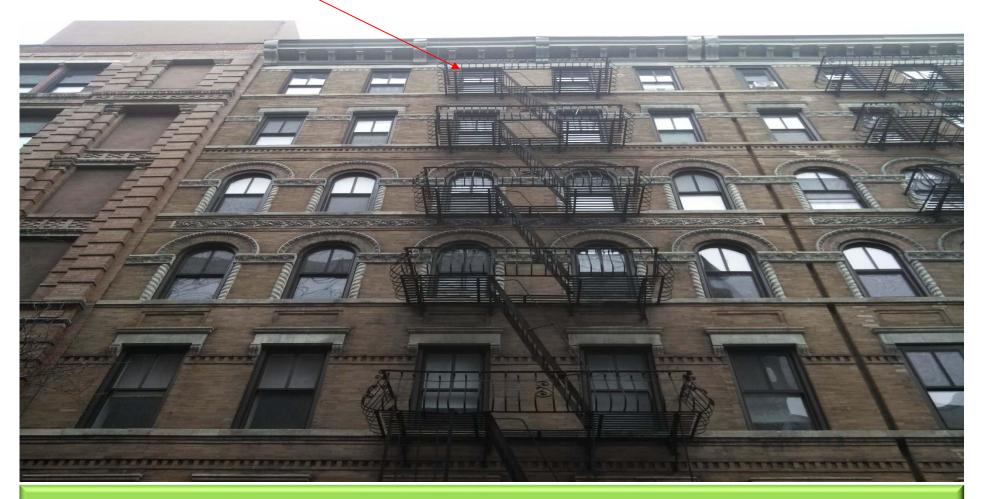

### **EXISTING UPPER FLOOR FAÇADE – 308 MOTT STREET**

EXISTING FIRE ESCAPE

- NO WORK PROPOSED FOR UPPER FLOOR FAÇADE AREAS