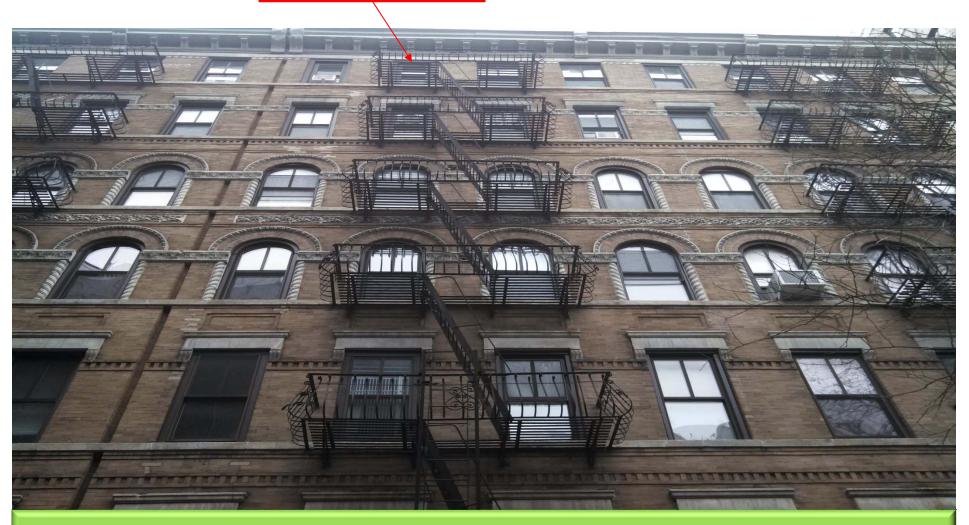

### EXISTING UPPER FLOOR FACADE – 316 MOTT STREET

EXISTING FIRE ESCAPE

MAGNUMUPUS

LICCA LIAW 11/58 HITERIORS BUILDING REST DEATION ARSE RE

- NO WORK PROPOSED FOR UPPER FLOOR FAÇADE AREAS