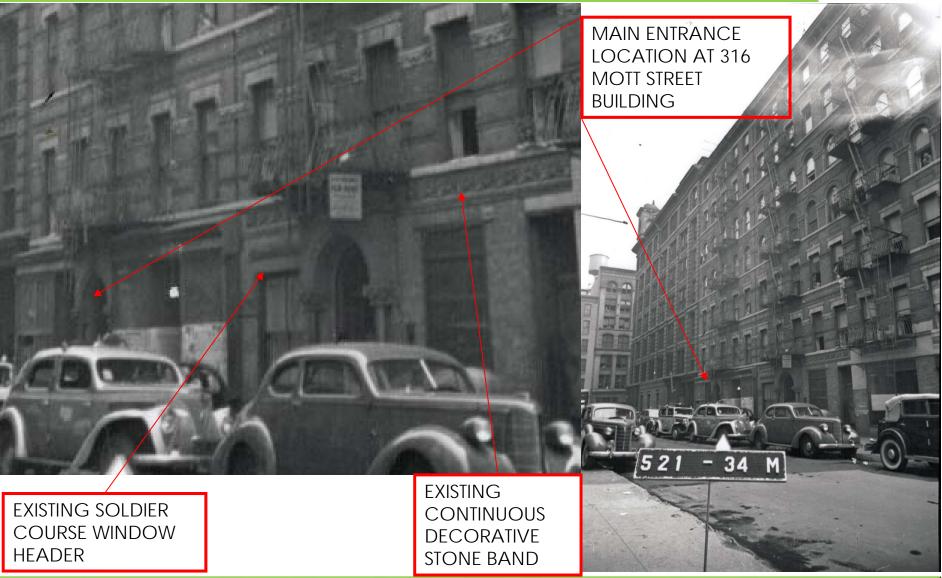

#### HISTORIC PHOTO – 1940 TAX PHOTO - 308 MOTT STREET

-EXISTING SOLDIER BRICK COURSE AT WINDOW HEADER – GROUND FLOOR – 308 MOTT STREET -EXISTING CONTINUOUS PRECAST DECORATIVE STONE BAND - GROUND FLOOR – 308 MOTT STREET

#### HISTORIC PHOTO – 1940 TAX PHOTO - 316 MOTT STREET

-EXISTING SOLDIER BRICK COURSE AT WINDOW HEADER – GROUND FLOOR – 316 MOTT STREET -EXISTING CONTINUOUS PRECAST DECORATIVE STONE BAND - GROUND FLOOR – 316 MOTT STREET