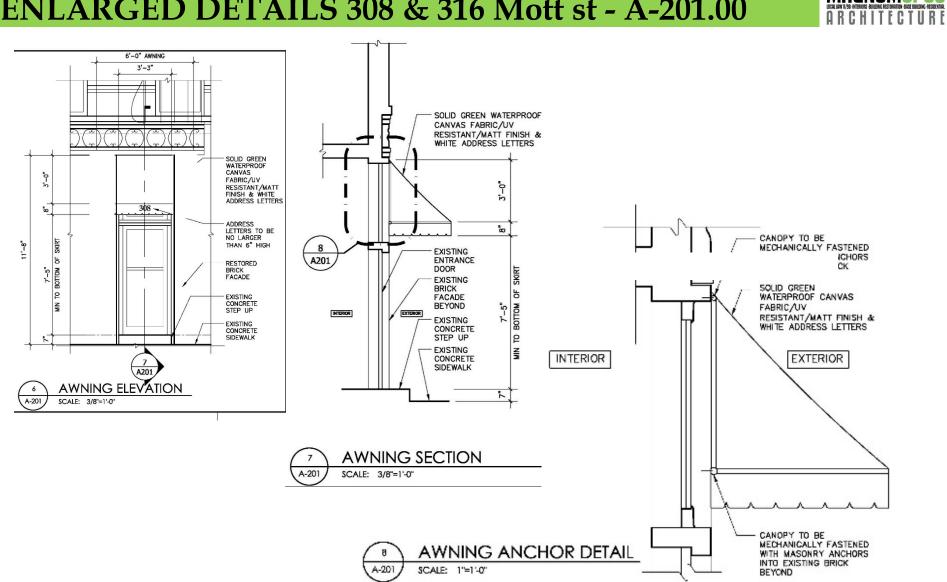

### ENLARGED DETAILS 308 & 316 Mott st - A-201.00

MAGNUMUPUS

- **ENLARGED AWNING ELEVATION DETAIL**
- **ENLARGED AWNING SECTION DETAIL**
- **ENLARGED ANCHOR DETAIL**