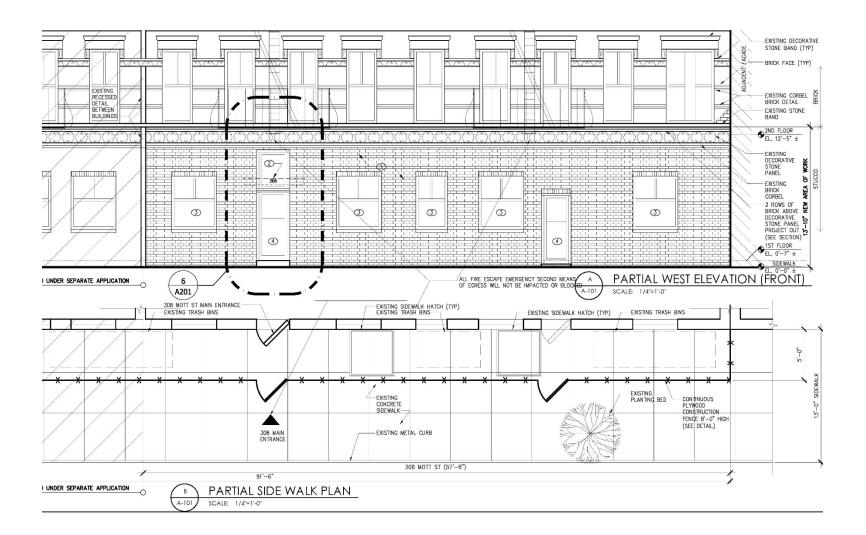

#### ENLARGED DWG A-101.00 - 308-12 Mott st

MAGNUMOPUS

A R C H I T E C T U R E

- 308-12 MOTT ST – BLOW UP DWG AT PARTIAL WEST ELEVATION (FRONT) SHOWING PROPOSED FAÇADE RESTORATION WORK.