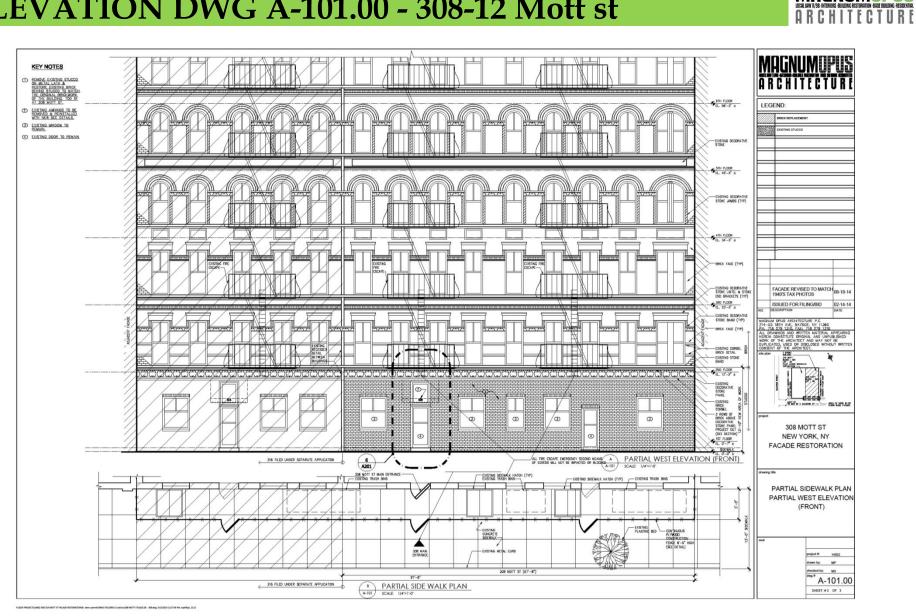

#### ELEVATION DWG A-101.00 - 308-12 Mott st

MAGNUMOPUS

308-12 MOTT ST - PARTIAL WEST ELEVATION & PARTIAL SIDEWALK PLAN - DWG A101.00