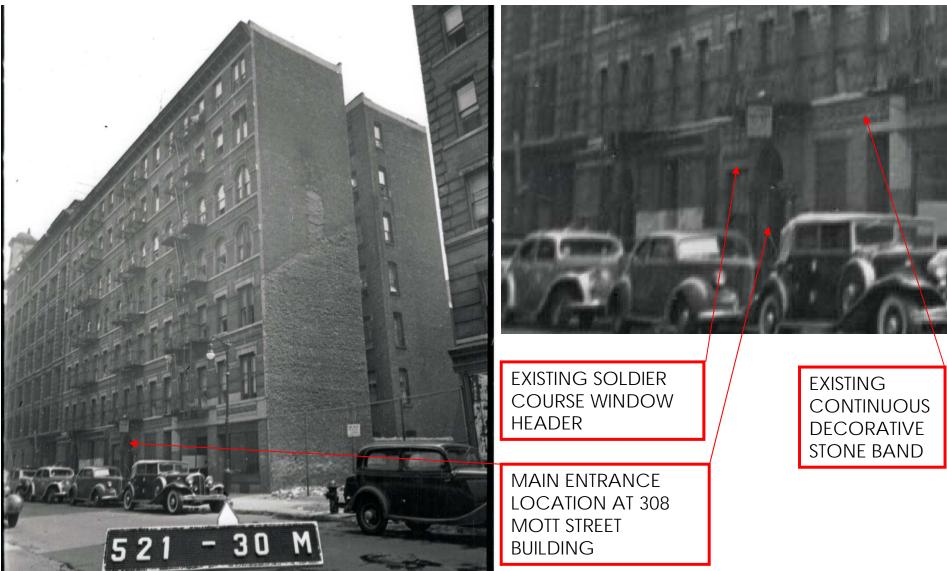

#### HISTORIC PHOTO – 1940 TAX PHOTO - 308 MOTT STREET

-EXISTING SOLDIER BRICK COURSE AT WINDOW HEADER – GROUND FLOOR – 308 MOTT STREET -EXISTING CONTINUOUS PRECAST DECORATIVE STONE BAND - GROUND FLOOR – 308 MOTT STREET