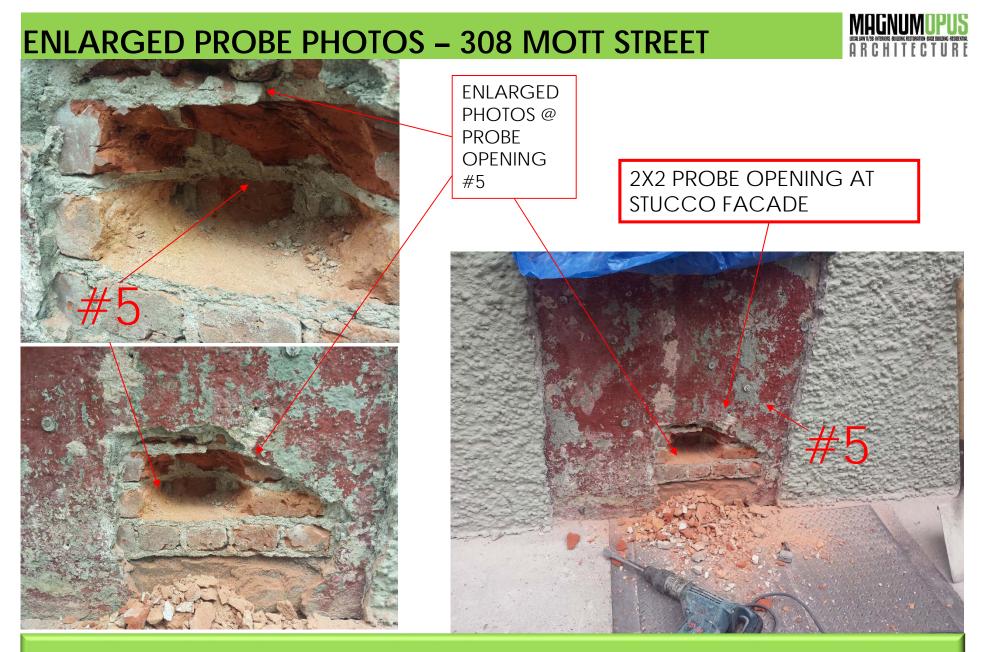

#### ENLARGED PHOTO @ PROBE OPENING #2

ENLARGED PHOTO @ PROBE OPENING #1

MAGNUMOPUS

LICCA LIAW 11/58 HITERIORS BUILDING REST DEATION ARSE RE

2X2 PROBE OPENINGS AT STUCCO FACADE

-PROBE OPENINGS AT EXISTING STUCCO

-PROBE OPENINGS SHOWING EXISTING BRICK BACKUP BEHIND EXISTING STUCCO -LIGHT TAN BRICK WITH BUTTER JOINTS FOUND AT PROBE #4. DARK MODERN BRICK WITH MODERN 3/8" JOINTS FOUND AT PROBE #3

-PROBE OPENING SHOWING EXISTING DETERIORATED BRICK BACKUP BEHIND EXISTING STUCCO THAT DOES NOT MATCH BRICK AT DOOR JAMB, PROBES #3 & #4. -MODERN 3/8" JOINTS