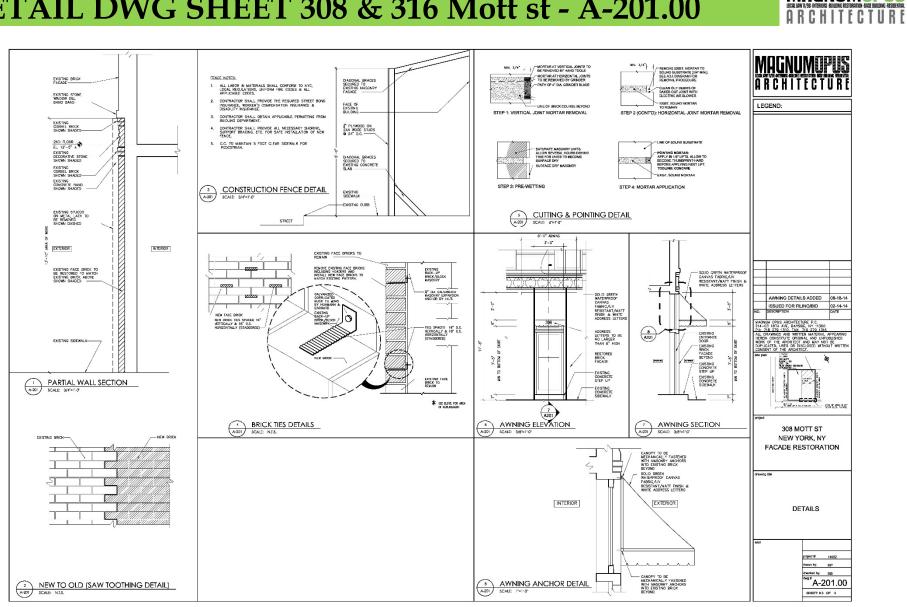

### **DETAIL DWG SHEET 308 & 316 Mott st - A-201.00**

MAGNUMOPUS

**DETAIL DWG SHEET A201.00** 

### ENLARGED DETAILS 308 & 316 Mott st - A-201.00

MAGNUMOPUS

PARTIAL WALL SECTION 1 A-201 SCALE: 3/4"=1'-0"

EXISTING SIDEWALK

EXISTING BRICK

EXISTING STONE WINDOW SILL BAND BAND

EXISTING CORBEL BRICK SHOWN SHADED

EL. 12'-5" ±

EXISTING CORBEL BRICK SHOWN SHADED-EXISTING CONCRETE BAND SHOWN SHADED

EXISTING DECORATIVE STONE SHOWN SHADED

EXISTING STUCCO ON METAL LATH TO BE REMOVED SHOWN DASHED —

EXISTING FACE BRICK TO BE RESTORED TO MATCH EXISTING BRICK ABOVE SHOWN SHADED

NORK

H AREA EXTERIOR

13'-10"

2ND FLOOR

R V

NAN N

- ENLARGED PARTIAL WALL SECTION SHOWING PROPOSED BRICK WORK.
- ENLARGED CONSTRUCTION FENCE DETAIL.
- **ENLARGED BRICK REPLACEMENT DETAIL**

### ENLARGED DETAILS 308 & 316 Mott st - A-201.00

MAGNUMUPUS

- **ENLARGED AWNING ELEVATION DETAIL**
- **ENLARGED AWNING SECTION DETAIL**
- **ENLARGED ANCHOR DETAIL**