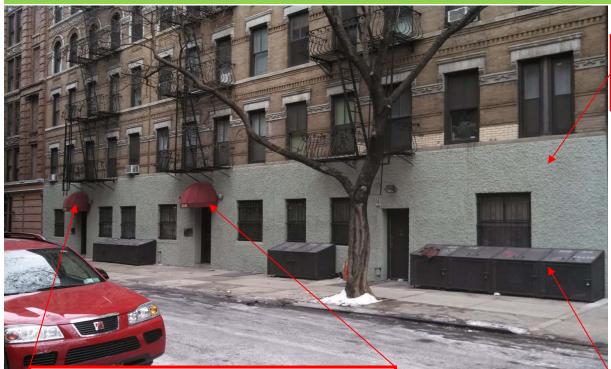

#### EXISTING STUCCO AT GROUND FLOOR

MAGNUMOPUS LICKL LWY N/SH ANTENNES BULLING HISTORITON ASC PULLUNG HISTORITON A R C H I T E C T U R E

#### EXISTING WASTE BINS

EXISTING AWNING AT MAIN ENTRANCE - 308 & 316 MOTT STREET

-PROPOSED REMOVAL & REPLACEMENT OF EXISTING STUCCO AT GROUND FLOOR TO BE REPLACED WITH NEW BRICK VENEER TO MATCH UPPERFLOOR FAÇADE.