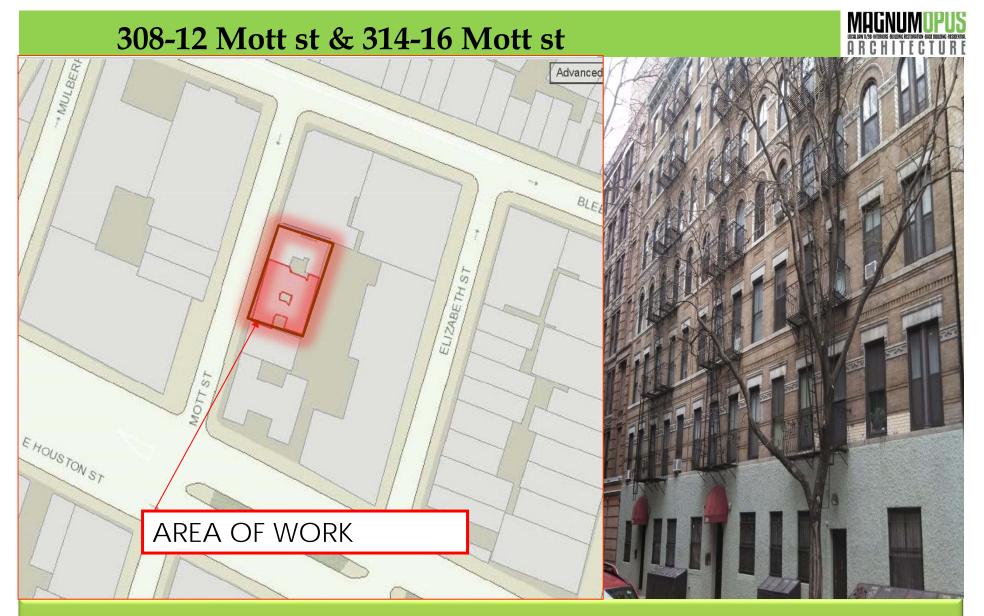

# 308-12 Mott st & 314-16 Mott st FAÇADE RESTORATION

## EXISTING BUILDING FAÇADE 308 & 316 MOTT STREET-GROUND FLOOR