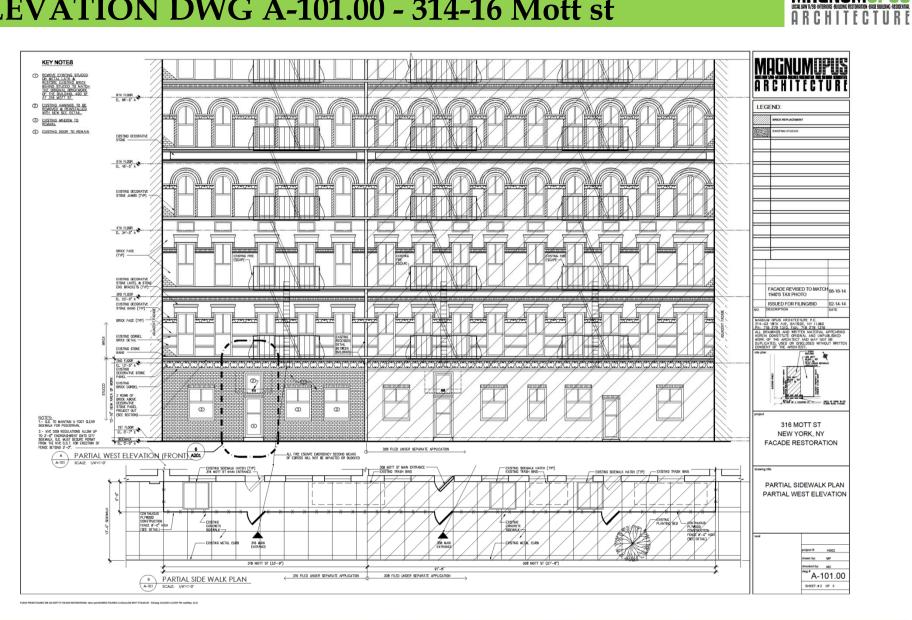

#### ELEVATION DWG A-101.00 - 314-16 Mott st

MAGNUMOPUS

- 314-16 MOTT ST - PARTIAL WEST ELEVATION & PARTIAL SIDEWALK PLAN - DWG A101.00

### ENLARGED DWG A-101.00 - 314-16 Mott st

MAGNUMOPUS

INCLEASE INTERIORS BUILDING RESTORATION BRASE BUILDING RESOLUTION A R C H I T E C T U R E

- 314-16 MOTT ST – BLOW UP DWG AT PARTIAL WEST ELEVATION (FRONT) SHOWING PROPOSED FAÇADE RESTORATION WORK.