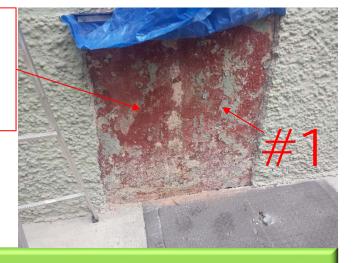

### PROBE PHOTOS @ WINDOW – 308 MOTT STREET

#### ENLARGED PHOTO @ PROBE OPENING #2

ENLARGED PHOTO @ PROBE OPENING #1

MAGNUMOPUS

LICCA LIAW 11/58 HITERIORS BUILDING REST DEATION ARSE RE

2X2 PROBE OPENINGS AT STUCCO FACADE

-PROBE OPENINGS AT EXISTING STUCCO

-PROBE OPENINGS SHOWING EXISTING BRICK BACKUP BEHIND EXISTING STUCCO -LIGHT TAN BRICK WITH BUTTER JOINTS FOUND AT PROBE #4. DARK MODERN BRICK WITH MODERN 3/8" JOINTS FOUND AT PROBE #3

-PROBE OPENING SHOWING EXISTING DETERIORATED BRICK BACKUP BEHIND EXISTING STUCCO THAT DOES NOT MATCH BRICK AT DOOR JAMB, PROBES #3 & #4. -MODERN 3/8" JOINTS