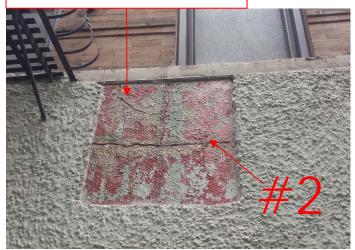

#### ENLARGED PHOTO @ PROBE OPENING #2

ENLARGED PHOTO @ PROBE OPENING #1

MAGNUMOPUS

LICCA LIAW 11/58 HITERIORS BUILDING REST DEATION ARSE RE

2X2 PROBE OPENINGS AT STUCCO FACADE

-PROBE OPENINGS AT EXISTING STUCCO

-PROBE OPENINGS SHOWING EXISTING BRICK BACKUP BEHIND EXISTING STUCCO -LIGHT TAN BRICK WITH BUTTER JOINTS FOUND AT PROBE #4. DARK MODERN BRICK WITH MODERN 3/8" JOINTS FOUND AT PROBE #3

-PROBE OPENING SHOWING EXISTING DETERIORATED BRICK BACKUP BEHIND EXISTING STUCCO THAT DOES NOT MATCH BRICK AT DOOR JAMB, PROBES #3 & #4. -MODERN 3/8" JOINTS