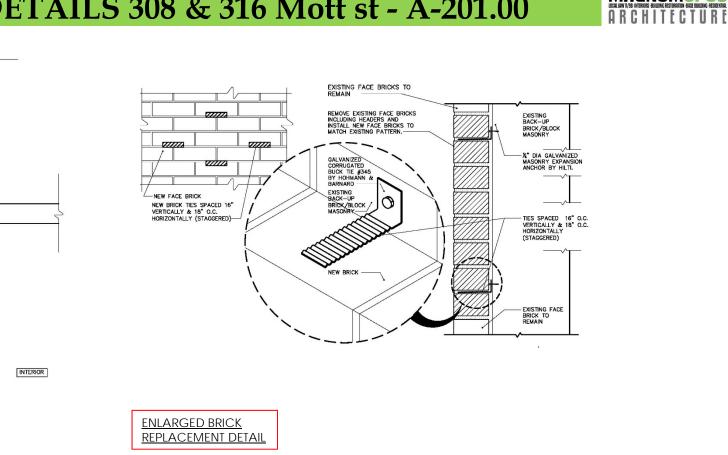

NORK

H AREA EXTERIOR

13'-10"

2ND FLOOR

R V

NAN N

- ENLARGED PARTIAL WALL SECTION SHOWING PROPOSED BRICK WORK.
- ENLARGED CONSTRUCTION FENCE DETAIL.
- **ENLARGED BRICK REPLACEMENT DETAIL**