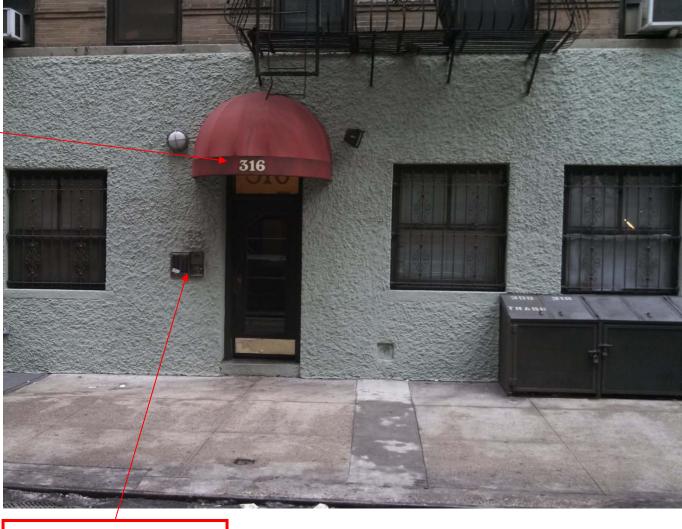

### **EXISTING AWNING CLOSE UP – 316 MOTT STREET**

EXISTING AWNING AT 316 MOTT STREET MAIN ENTRANCE

EXISTING APARTMENT CALL BOX

#### - EXISTING AWNING TO BE REMOVED & REPLACED WITH NEW AWNING (SEE DWGS)