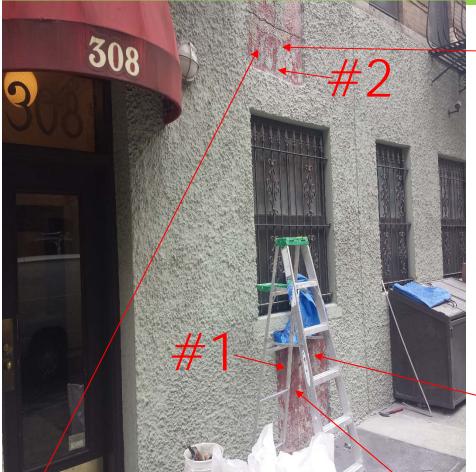

### PROBE PHOTOS @ WINDOW – 308 MOTT STREET

#### ENLARGED PHOTO @ PROBE OPENING #2

ENLARGED PHOTO @ PROBE OPENING #1

MAGNUMOPUS

LICCA LIAW 11/58 HITERIORS BUILDING REST DEATION ARSE RE

2X2 PROBE OPENINGS AT STUCCO FACADE

-PROBE OPENINGS AT EXISTING STUCCO