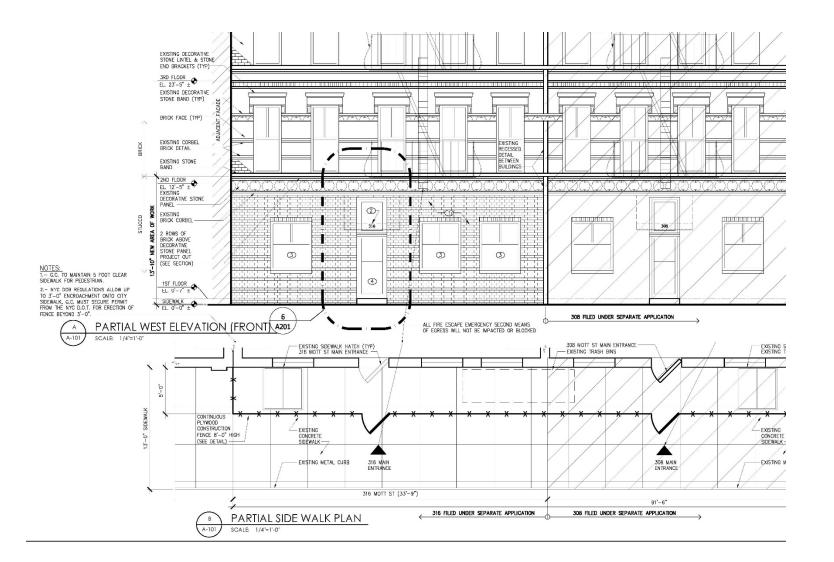

### ENLARGED DWG A-101.00 - 314-16 Mott st

MAGNUMOPUS

INCLEASE INTERIORS BUILDING RESTORATION BRASE BUILDING RESOLUTION A R C H I T E C T U R E

- 314-16 MOTT ST – BLOW UP DWG AT PARTIAL WEST ELEVATION (FRONT) SHOWING PROPOSED FAÇADE RESTORATION WORK.