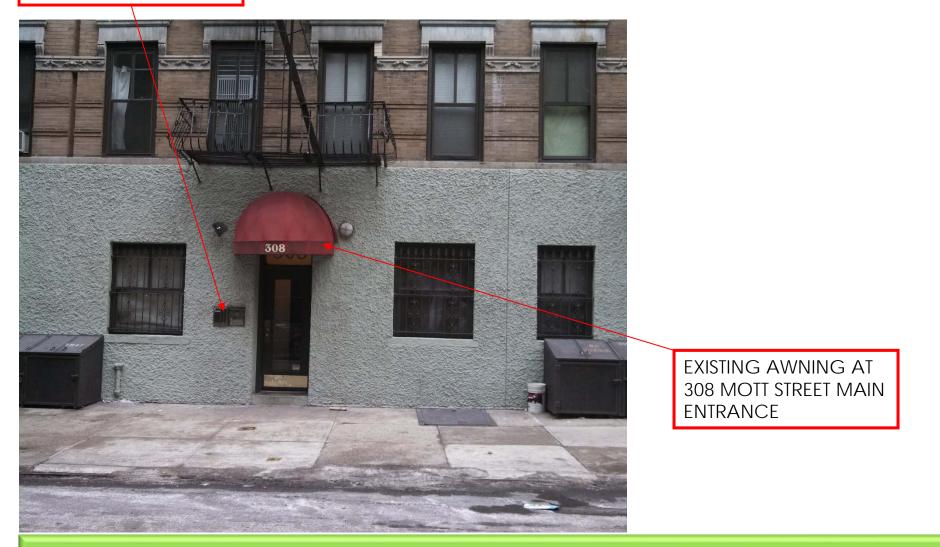

## EXISTING BUILDING FAÇADE 308 & 316 MOTT STREET-GROUND FLOOR

#### EXISTING STUCCO AT GROUND FLOOR

MAGNUMOPUS LICKL LWY N/SH ANTENNES BULLING HISTORITON ASC PULLUNG HISTORITON A R C H I T E C T U R E

#### EXISTING WASTE BINS

EXISTING AWNING AT MAIN ENTRANCE - 308 & 316 MOTT STREET

-PROPOSED REMOVAL & REPLACEMENT OF EXISTING STUCCO AT GROUND FLOOR TO BE REPLACED WITH NEW BRICK VENEER TO MATCH UPPERFLOOR FAÇADE.