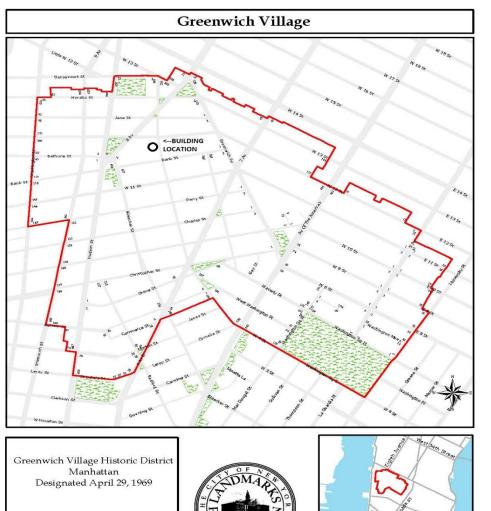

310-12 West 4<sup>th</sup> Street New York, NY 10014 Landmark Preservation Commission Presentation August 11<sup>th</sup>, 2016

310 West 4th Street - LPC Review





Address: 310-12 West 4th Street, New York, NY 10014Borough: ManhattanBlock: 624Lot: 49Police Precinct: 6Owner: 310 West Fourth Associates LLCAddress: 153 West 27th Street, Rm.206, New York, NY 10001Lot Area: 1,950sfNumber of Floors: 5Total # of Units: 15 Residential & 1 CommercialLand Use: Mixed Residential and Commercial BuildingZoning: R6Zoning Map: 12A



Zoning Map: 12A

Historic District Boundaries

## 3. Historic Photograph



1980 Department of Finance Tax Photo

## 4. Historic Photograph



Property Appraisal Report: January 1996

## 5. Current Photograph



Property Photo - August, 2016





<sup>308</sup> West 4<sup>th</sup> Street - August, 2016



314-316 West 4<sup>th</sup> Street – August 2016

310 West 4th Street - LPC Review

## 7. Surrounding Buildings



317 West 4<sup>