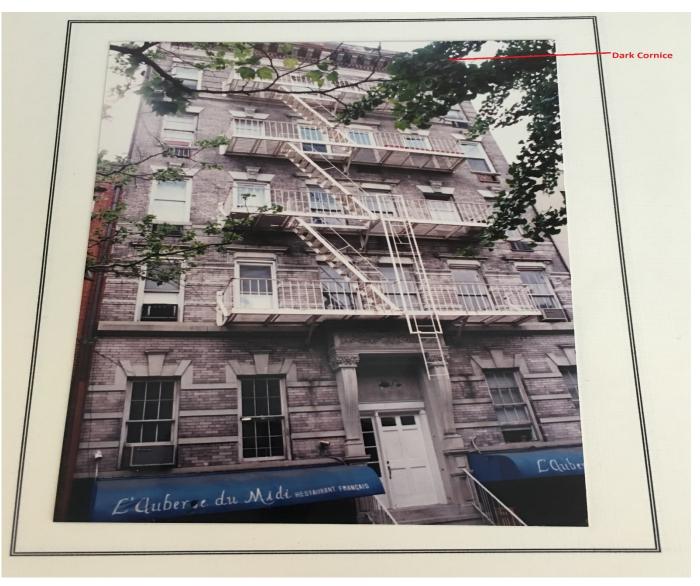

310-12 West 4<sup>th</sup> Street New York, NY 10014 Landmark Preservation Commission Presentation August 11<sup>th</sup>, 2016

310 West 4th Street - LPC Review





Address: 310-12 West 4th Street, New York, NY 10014Borough: ManhattanBlock: 624Lot: 49Police Precinct: 6Owner: 310 West Fourth Associates LLCAddress: 153 West 27th Street, Rm.206, New York, NY 10001Lot Area: 1,950sfNumber of Floors: 5Total # of Units: 15 Residential & 1 CommercialLand Use: Mixed Residential and Commercial BuildingZoning: R6Zoning Map: 12A



Zoning Map: 12A

Historic District Boundaries

## 3. Historic Photograph



1980 Department of Finance Tax Photo

## 4. Historic Photograph



Property Appraisal Report: January 1996

## 5. Current Photograph



Property Photo - August, 2016





<sup>308</sup> West 4<sup>th</sup> Street - August, 2016



314-316 West 4<sup>th</sup> Street – August 2016

310 West 4th Street - LPC Review

## 7. Surrounding Buildings



317 West 4<sup>th</sup> Street - August, 2016



315 West 4<sup>th</sup> Street – August 2016

310 West 4th Street - LPC Review