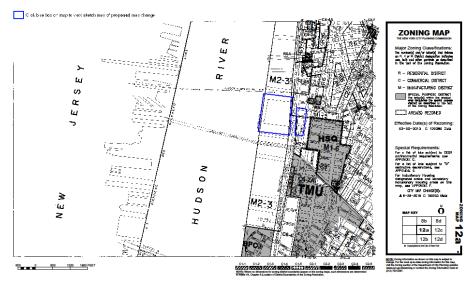

310-12 West 4<sup>th</sup> Street New York, NY 10014 Landmark Preservation Commission Presentation August 11<sup>th</sup>, 2016

310 West 4th Street - LPC Review

Address: 310-12 West 4th Street, New York, NY 10014Borough: ManhattanBlock: 624Lot: 49Police Precinct: 6Owner: 310 West Fourth Associates LLCAddress: 153 West 27th Street, Rm.206, New York, NY 10001Lot Area: 1,950sfNumber of Floors: 5Total # of Units: 15 Residential & 1 CommercialLand Use: Mixed Residential and Commercial BuildingZoning: R6Zoning Map: 12A