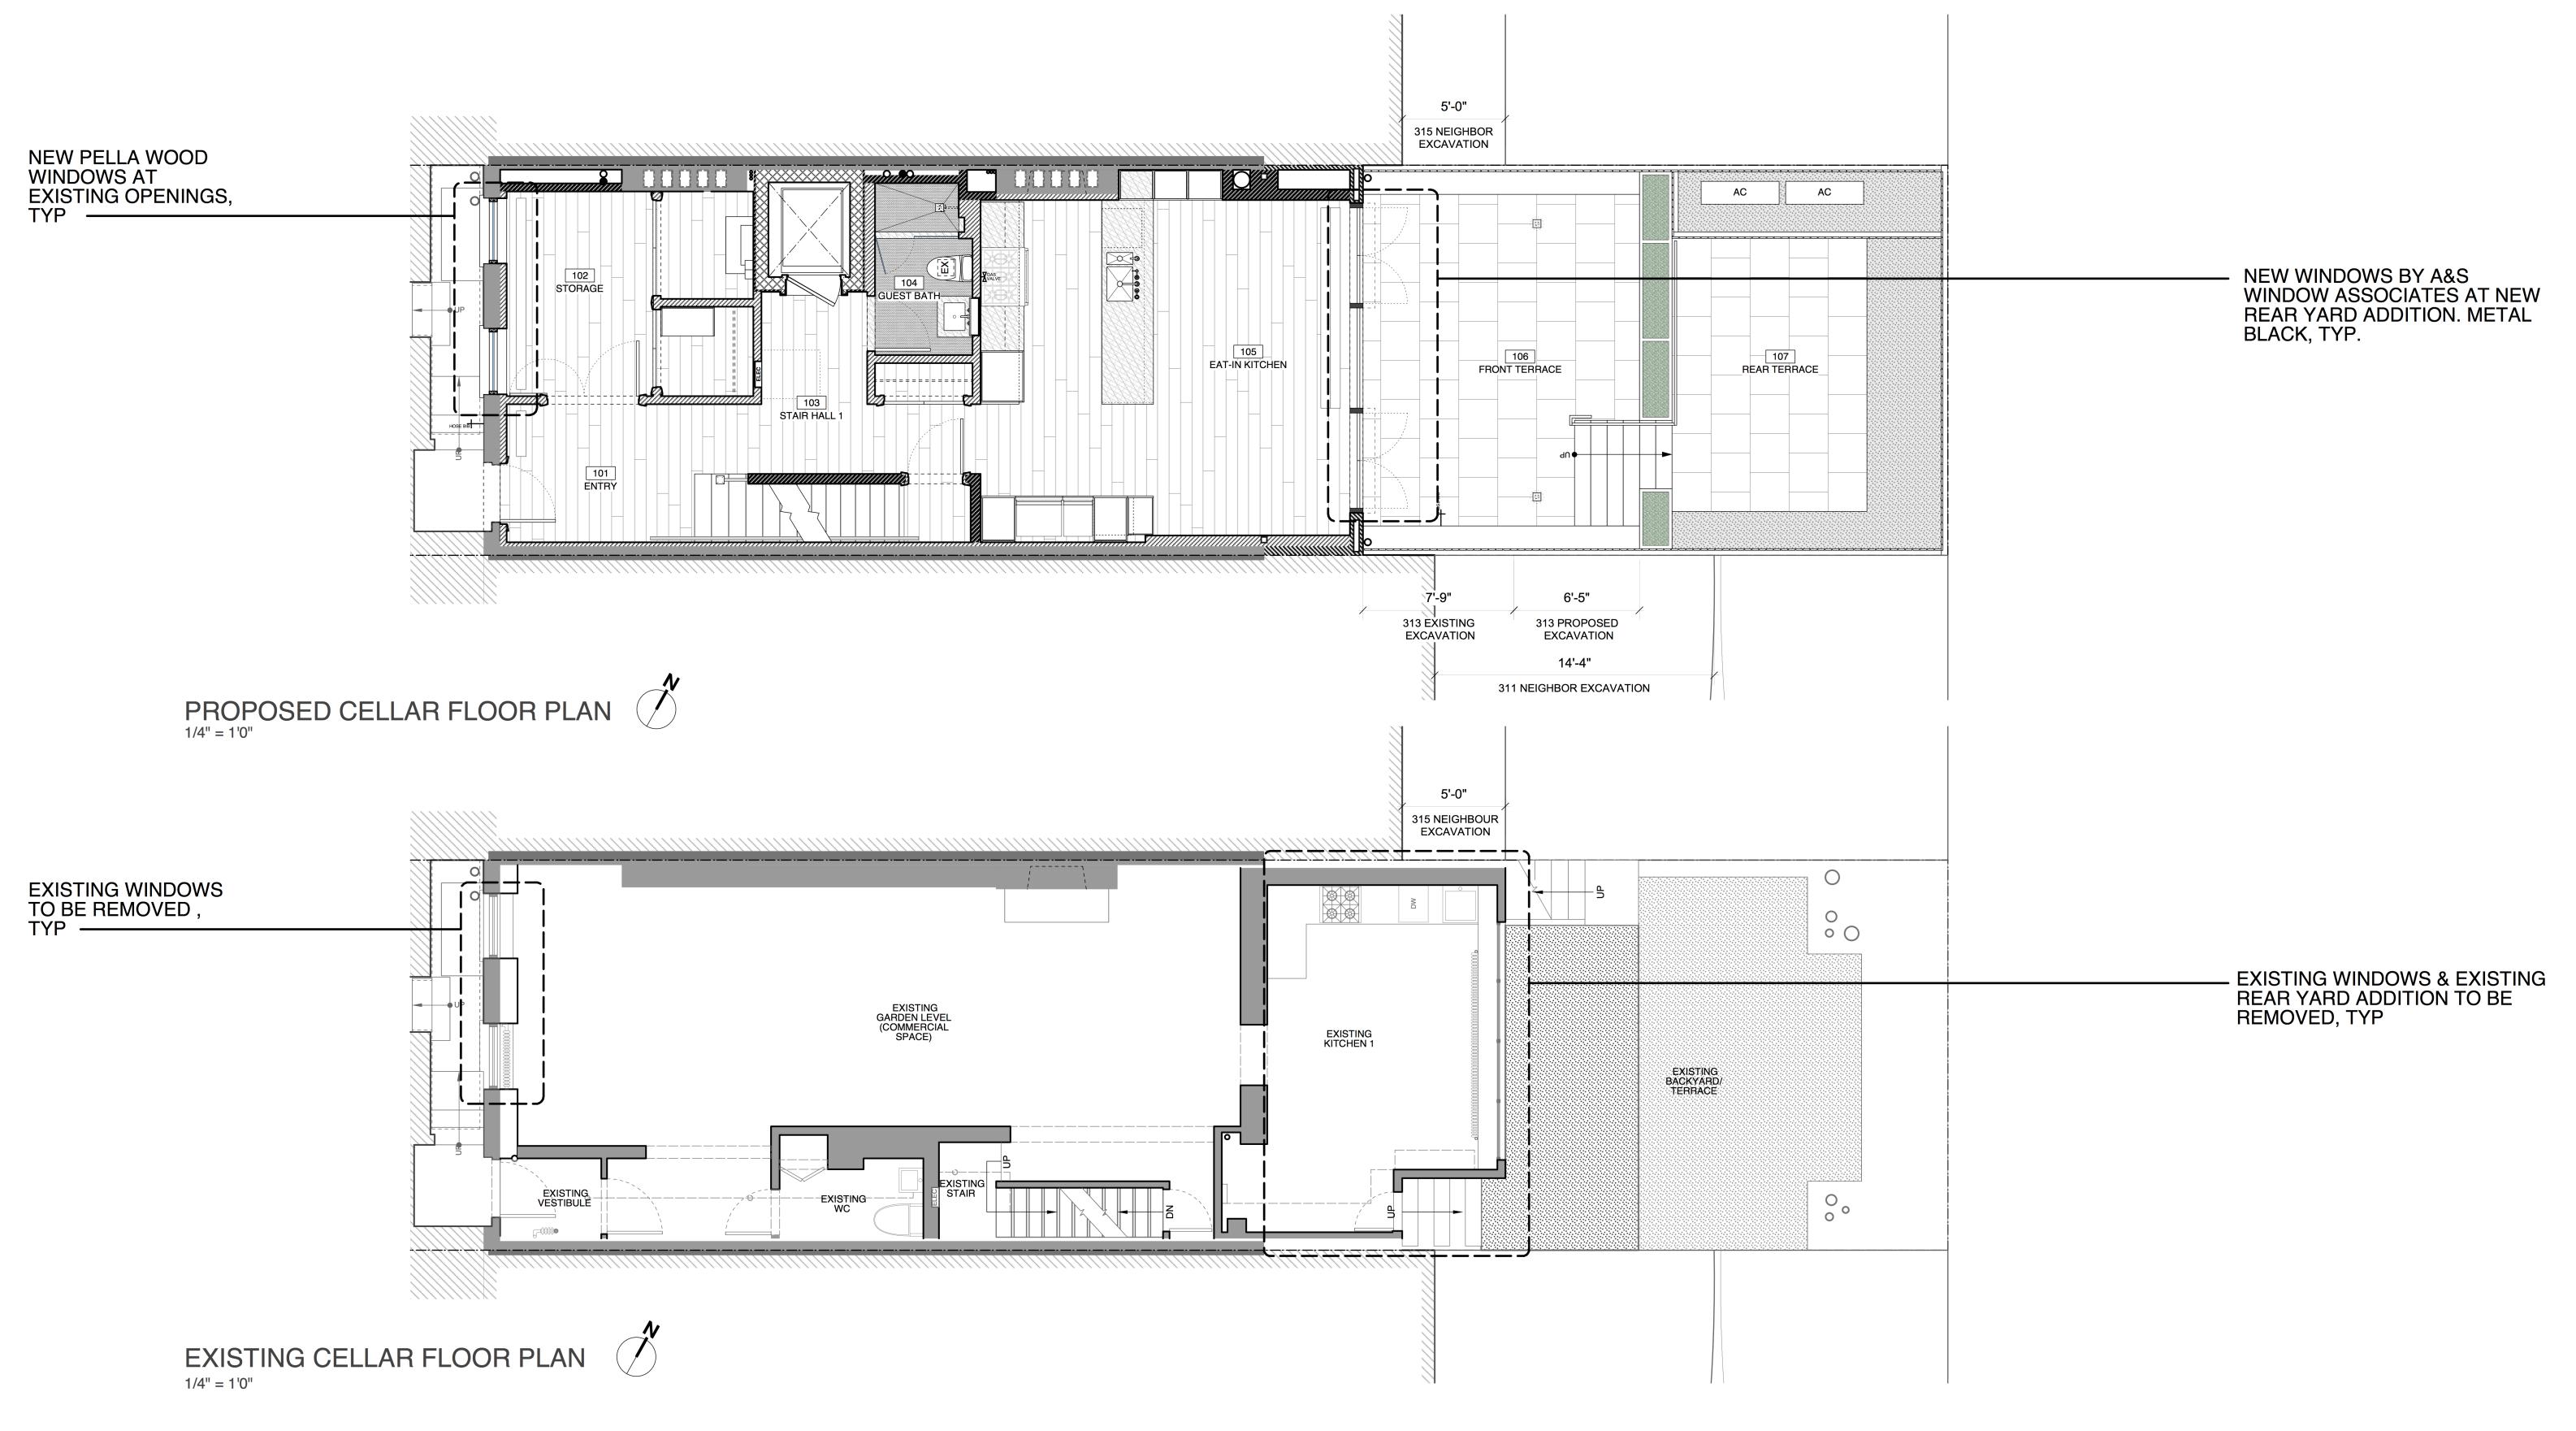

# LPC:: EXISTING AND PROPOSED CELLAR FLOOR PLAN - 313 WEST 4 STREET

SPG]

architects

127 west 26th street new york, new york 10001 t 212 . 366 . 5500 f 212 . 366 . 6559

PREVIOUSLY APPROVED -19 NOV 2014

21 of 26

## EXISTING AND PROPOSED CELLAR FLOOR PLAN - 313 WEST 4 STREET

SPG]

architects

127 west 26th street new york, new york 10001

PROPOSED -10 MAY 2016

**EXISTING BUILDING SECTION - 313 WEST 4 STREET** 

EXISTING BUILDING SECTION