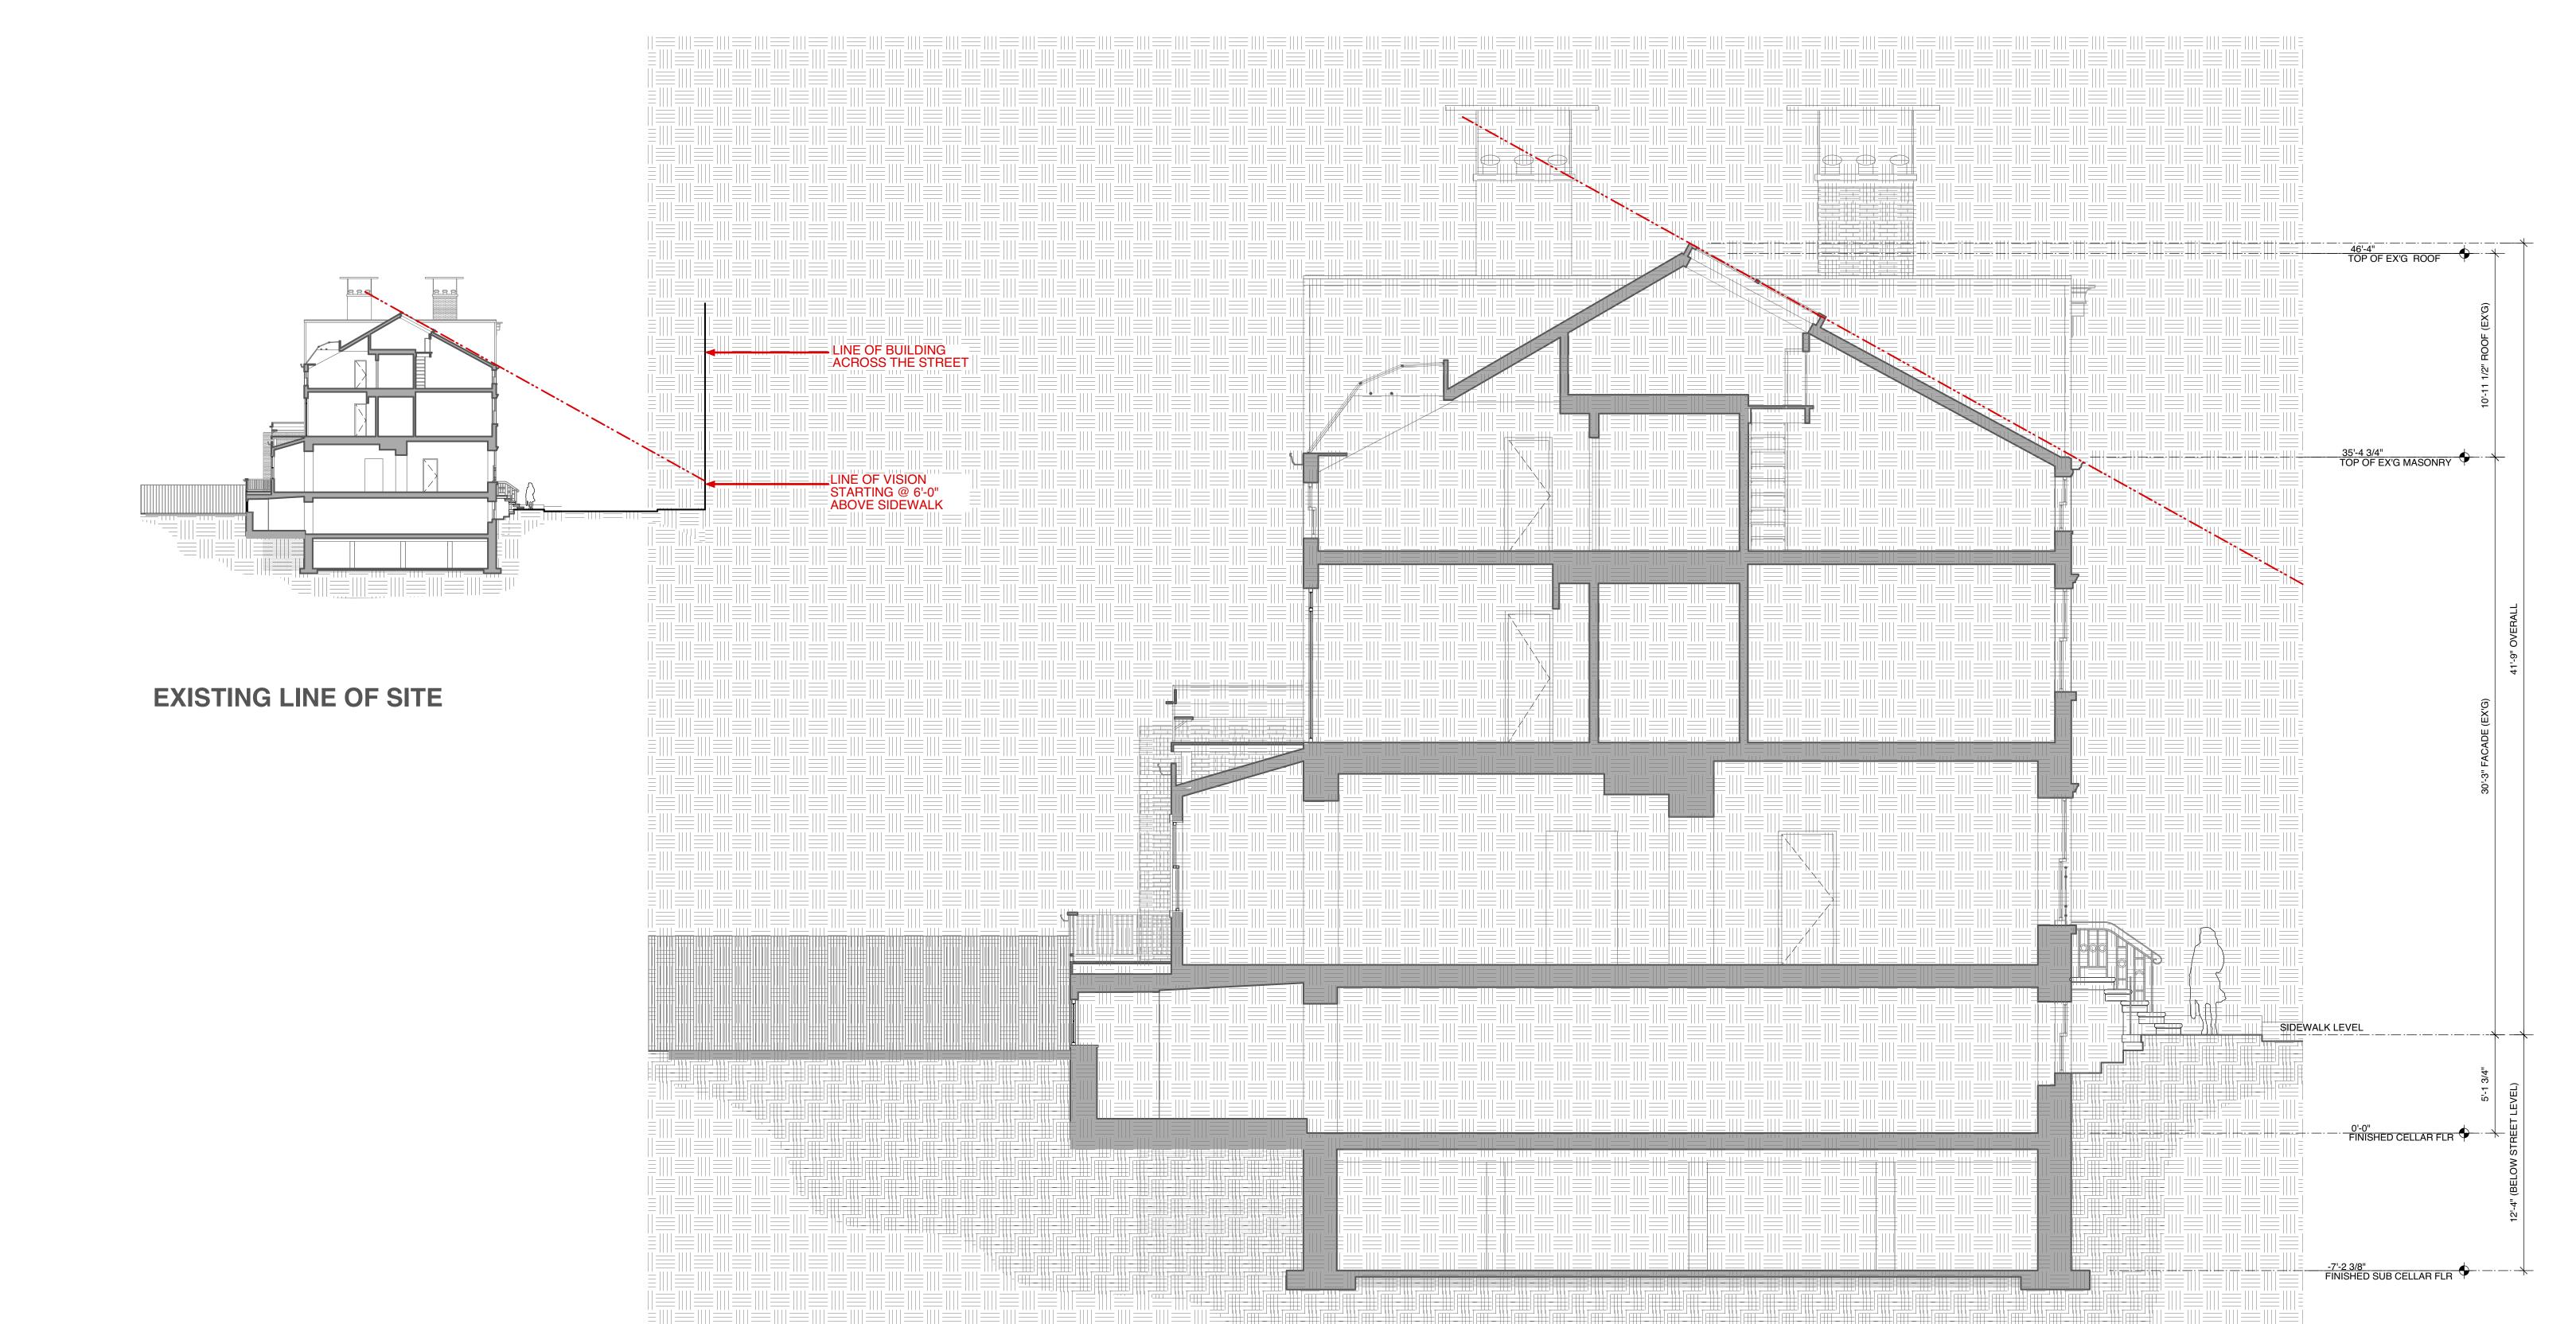

## EXISTING AND PROPOSED CELLAR FLOOR PLAN - 313 WEST 4 STREET

SPG]

architects

127 west 26th street new york, new york 10001

PROPOSED -10 MAY 2016

**EXISTING BUILDING SECTION - 313 WEST 4 STREET** 

EXISTING BUILDING SECTION

313 West 4th St

Townhouse

313 West 4th Street,

New York, NY 10014

architects

127 west 26th street new york, new york 1000 t 212 366 550 f 212 366 655

16 of 19