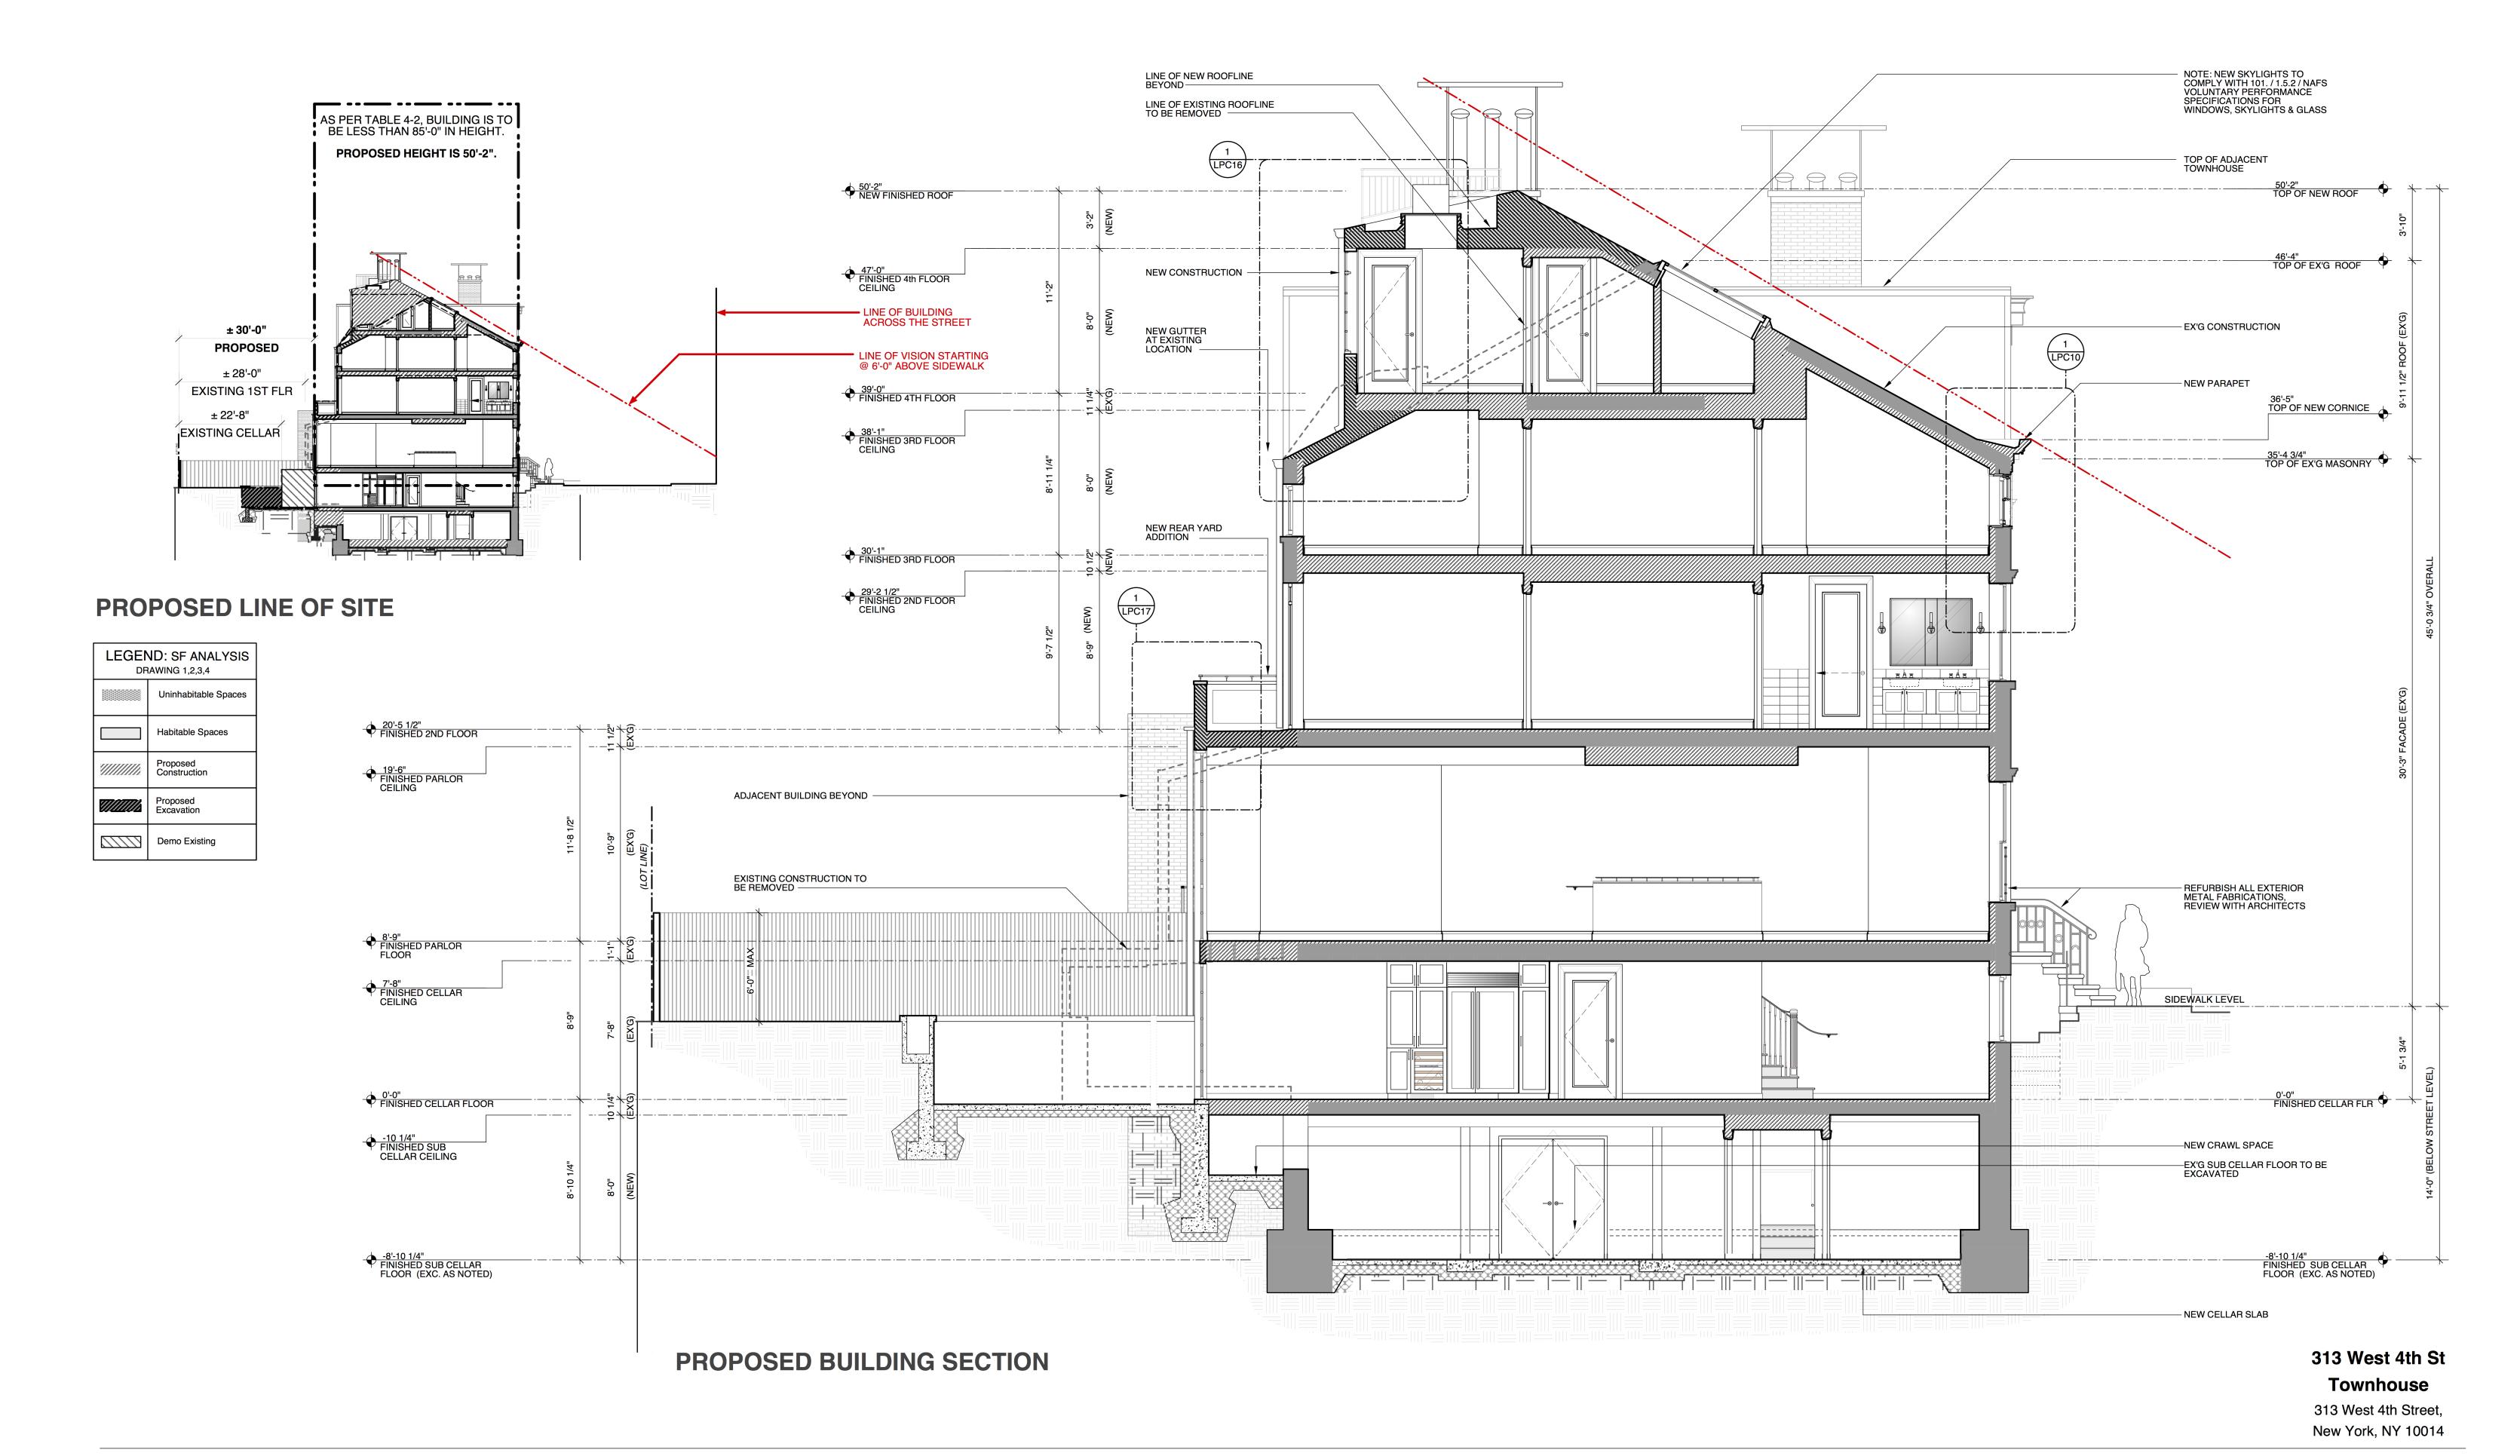

# LPC:: PROPOSED BUILDING SECTION - 313 WEST 4 STREET

[SPG]

architects

127 west 26th street new york, new york 10001 t 212 . 366 . 5500 f 212 . 366 . 6559 www.spgarchitects.com

19 of 26

PREVIOUSLY APPROVED -19 NOV 2014

BLOCK: 615

LOT: 7

ZONING DISTRICT: R6 - MIXED RESIDENTIAL & COMMERCIAL MAP: 12A

**EXISTING CONSTRUCTION: CLASS 3 - NON FIREPROOF** OCCUPANCY GROUP: COMMERCIAL AND RESIDENTIAL HEIGHT: 2.5 STORIES, NO BULKHEAD; 46'-4" EXISTING

3 STORIES; 50'-2" PROPOSED