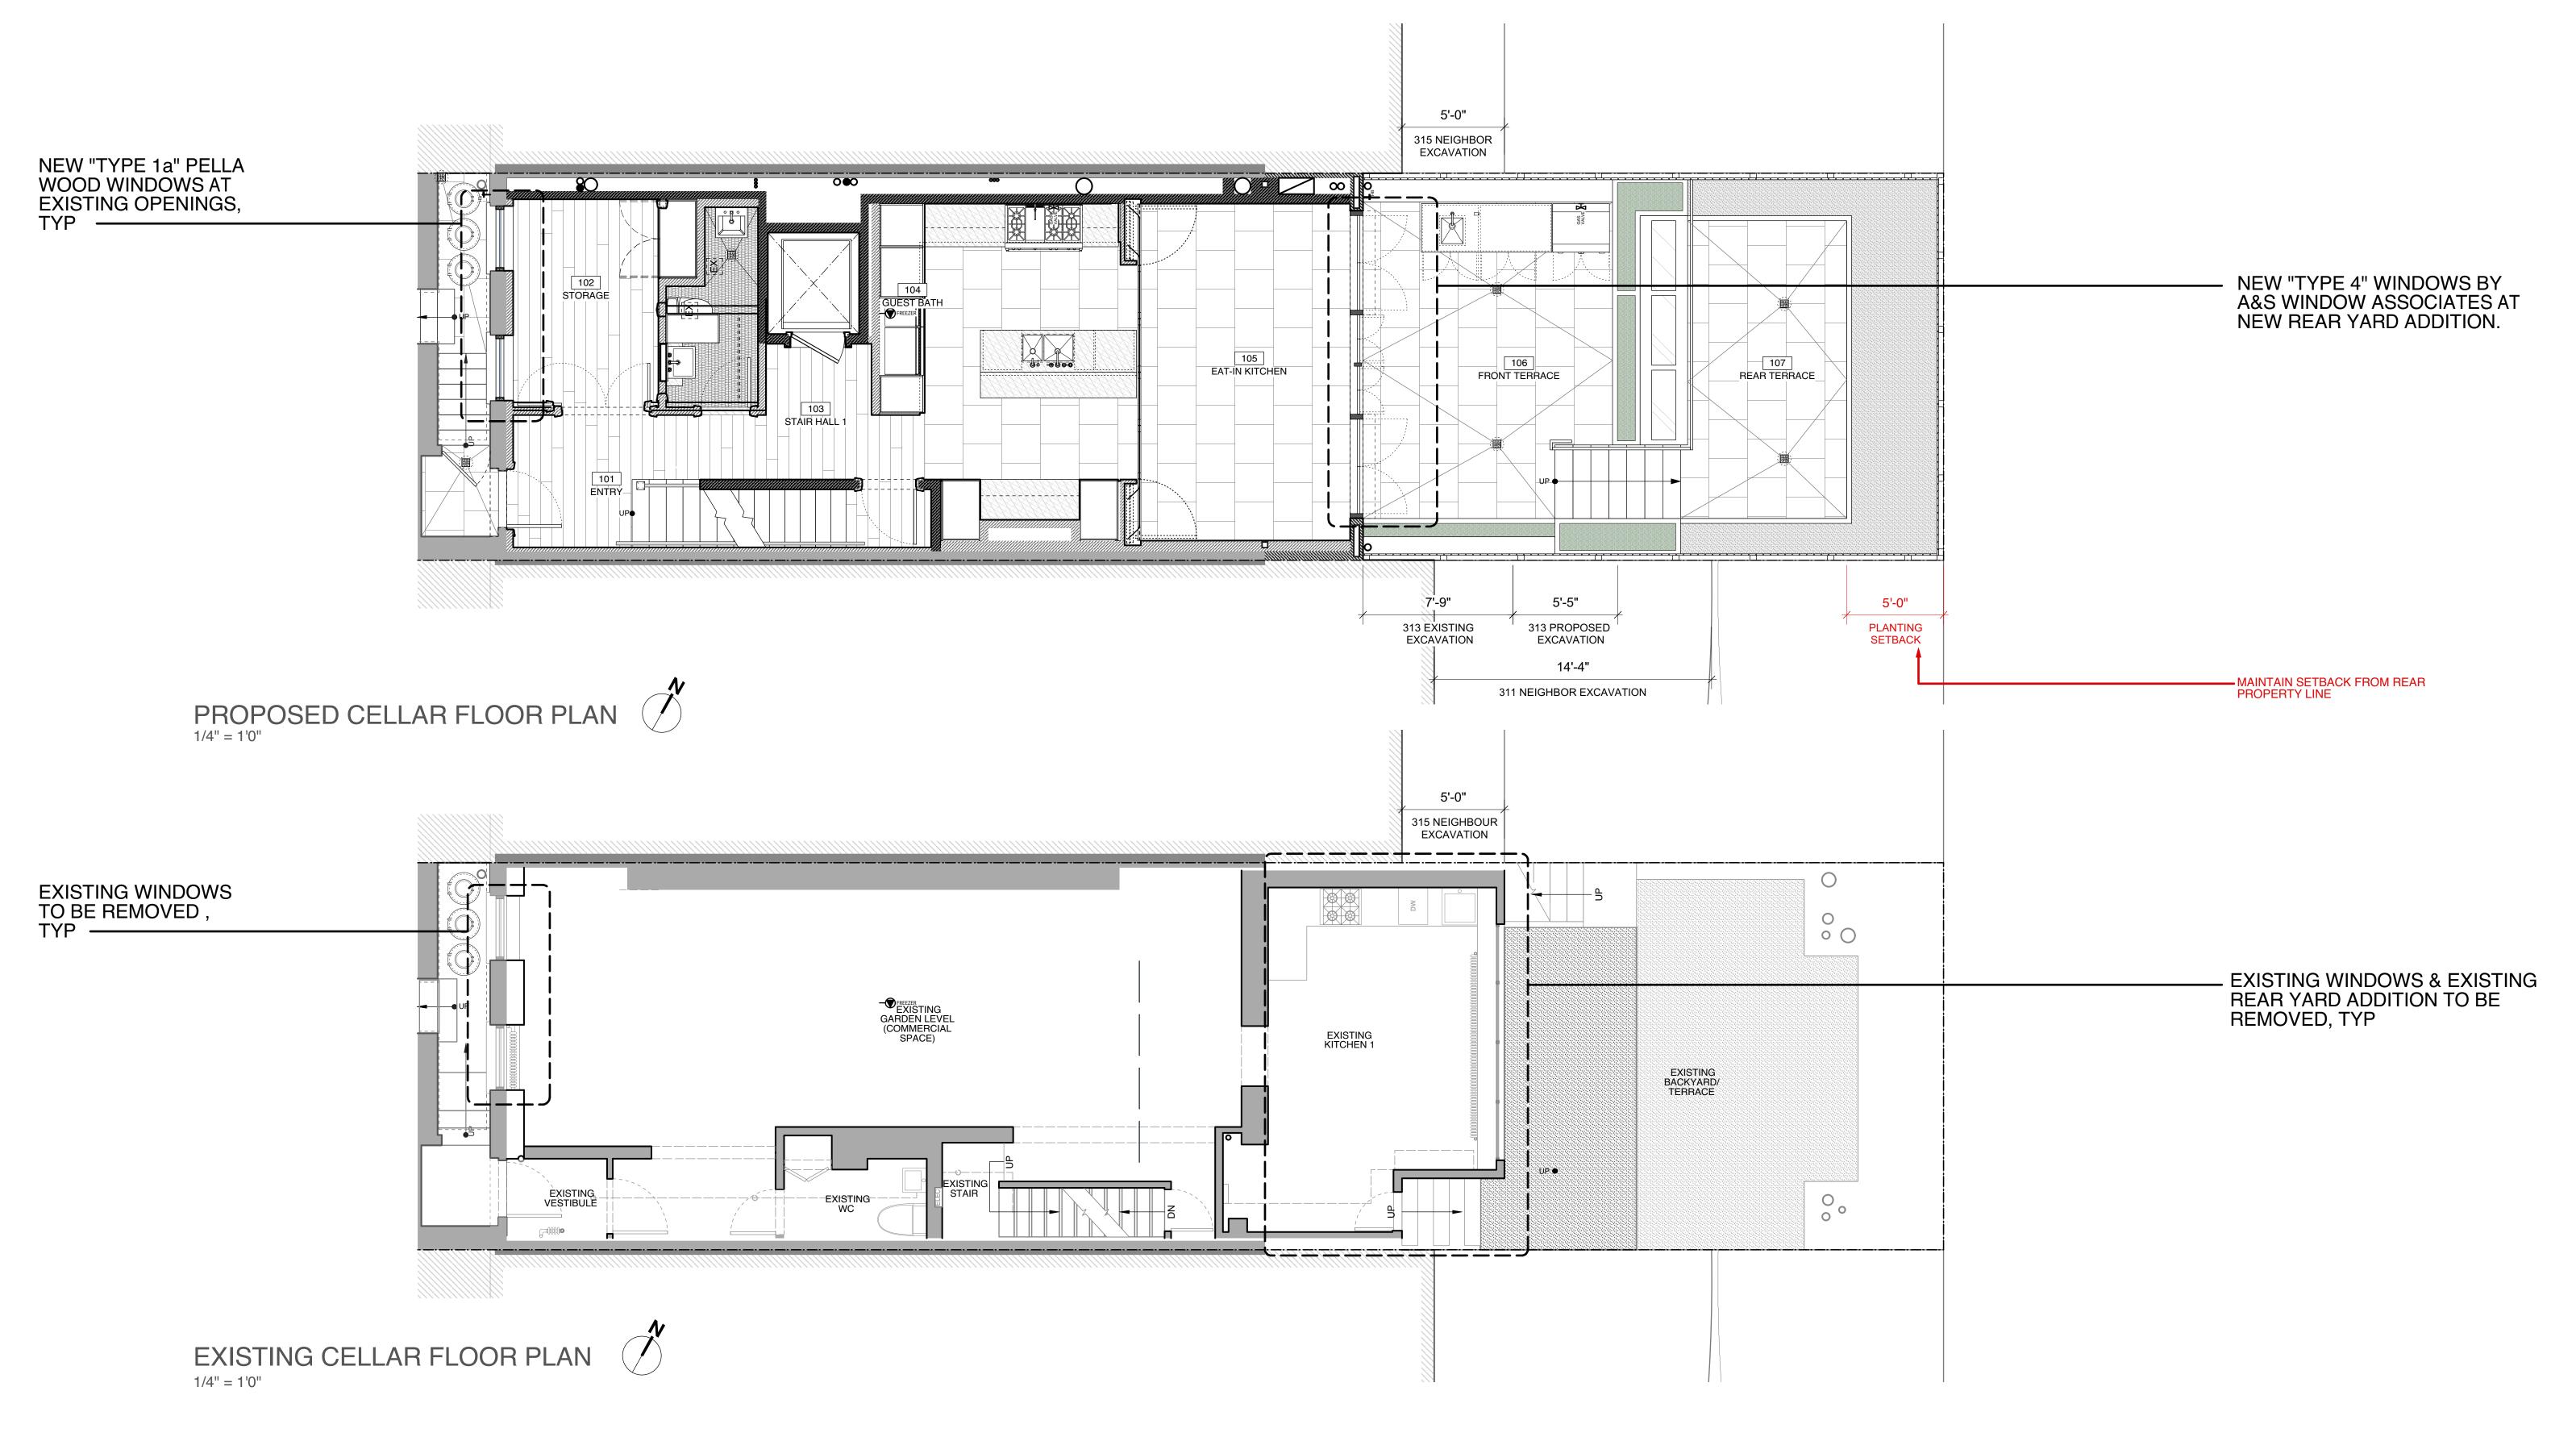

# LPC:: EXISTING AND PROPOSED CELLAR FLOOR PLAN - 313 WEST 4 STREET

SPG]

architects

127 west 26th street new york, new york 10001 t 212 . 366 . 5500 f 212 . 366 . 6559

PREVIOUSLY APPROVED -19 NOV 2014

21 of 26

## EXISTING AND PROPOSED CELLAR FLOOR PLAN - 313 WEST 4 STREET

SPG]

architects

127 west 26th street new york, new york 10001

PROPOSED -10 MAY 2016

**EXISTING BUILDING SECTION - 313 WEST 4 STREET** 

EXISTING BUILDING SECTION