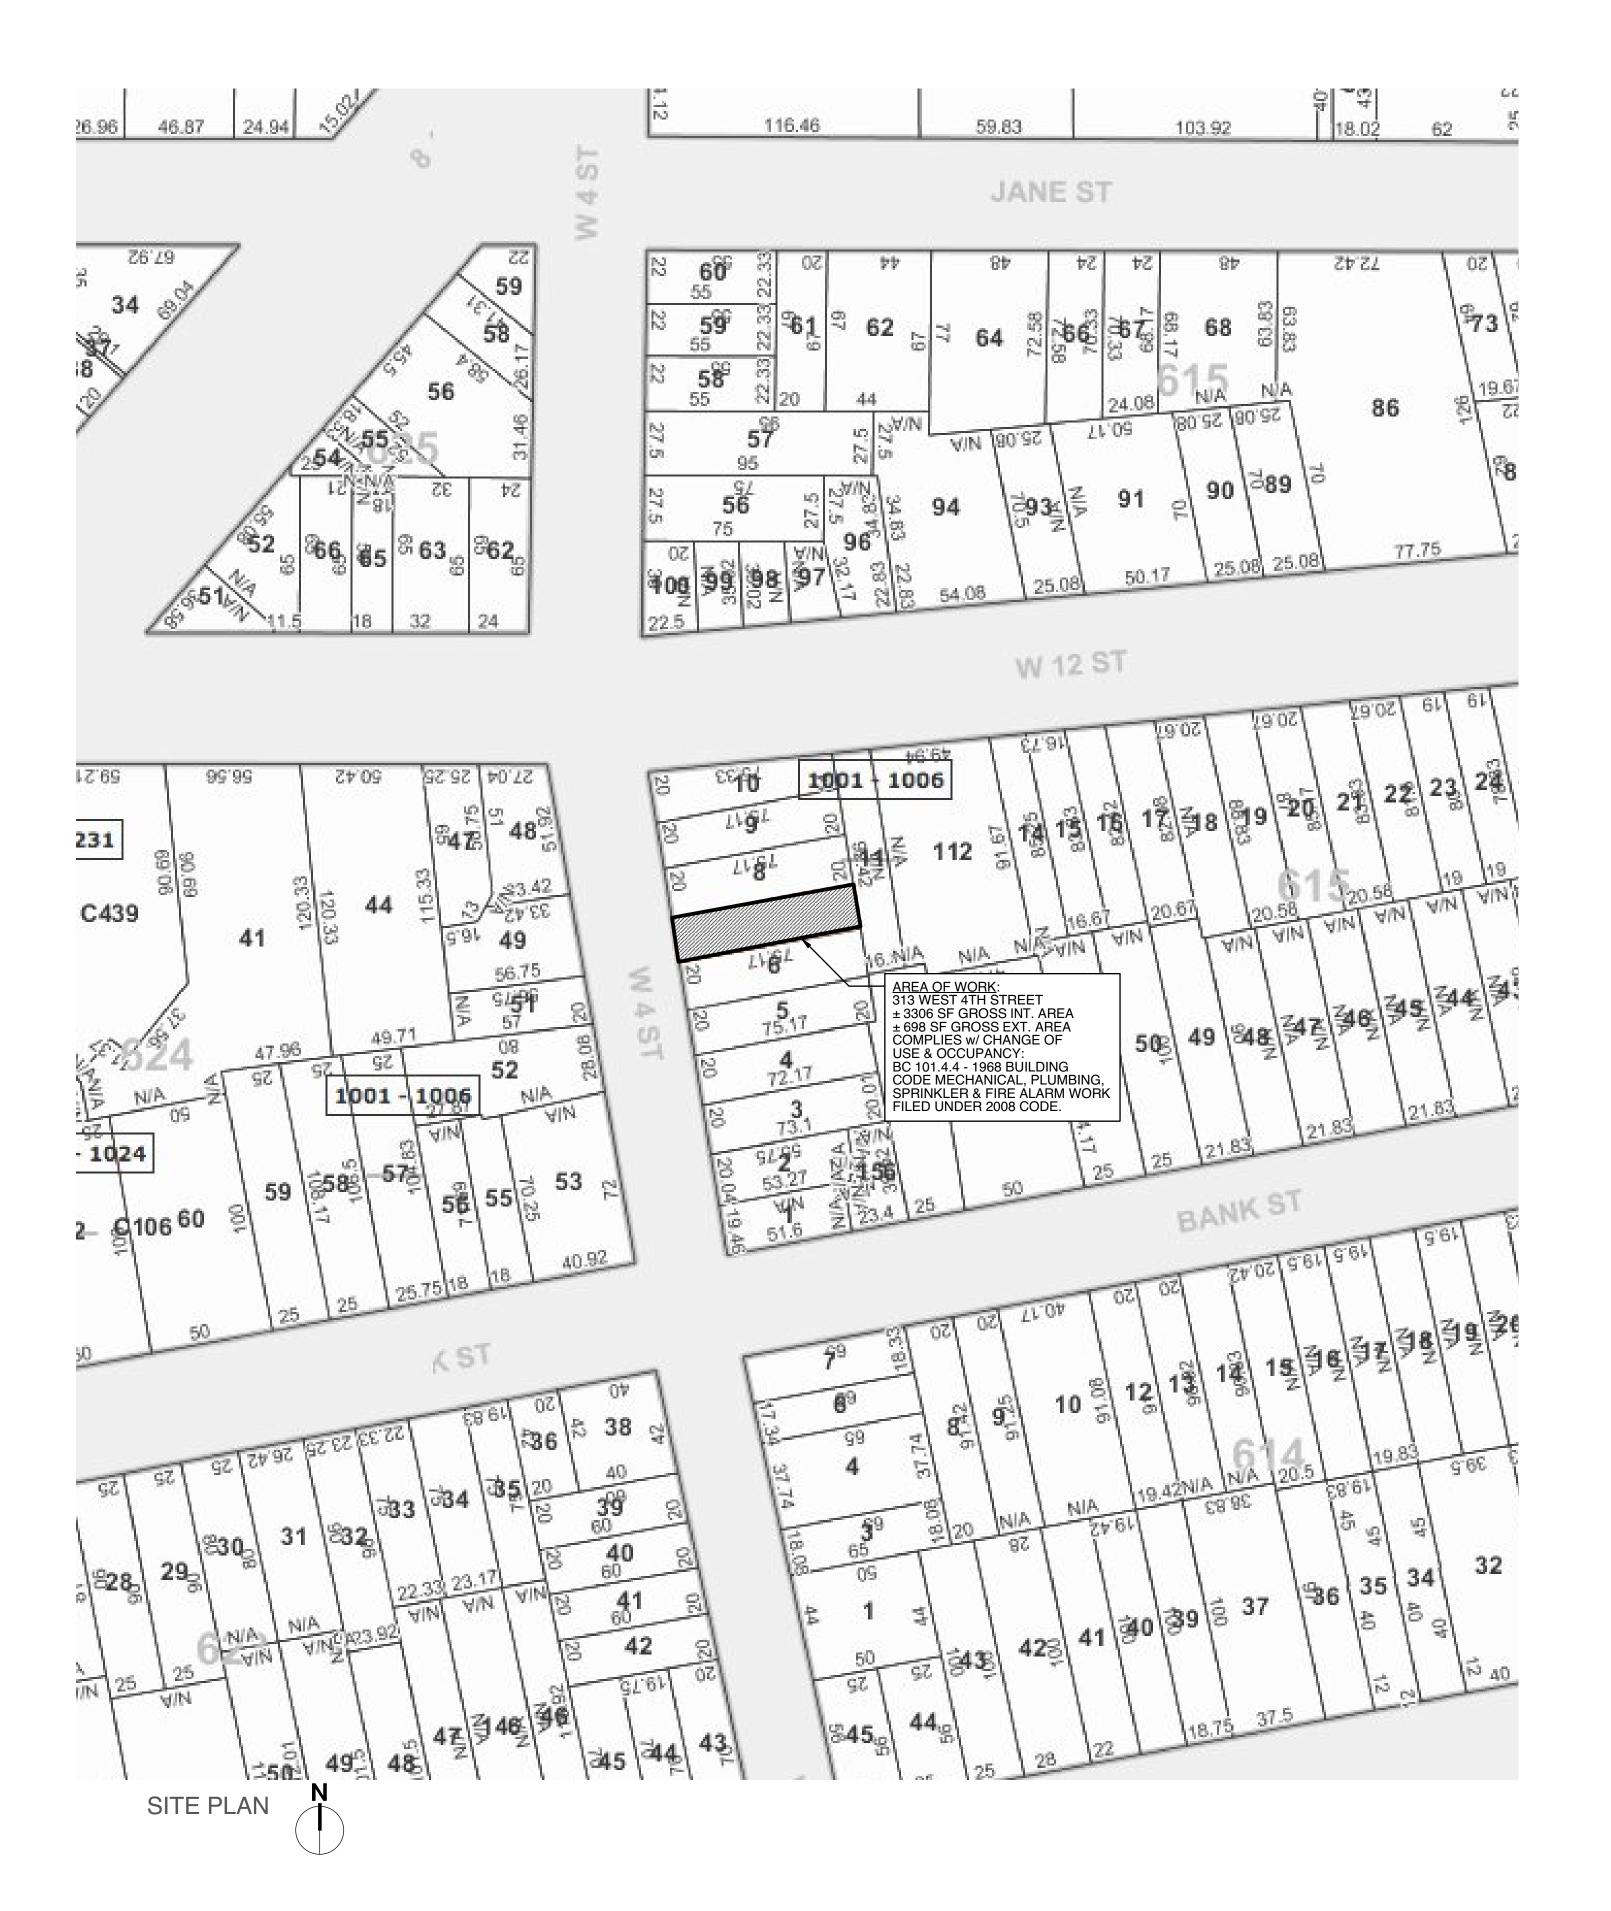

**PRIMARY FACADE: 313 West 4th Street** 

WEST FACADE. PICTURE TAKEN ON SEPTEMBER 11TH, 2013 AT APPROXIMATELY 1:00PM.

313 West 4th St Townhouse

313 West 4th Street, New York, NY 10014

architects

LPC:: SITE PLAN - 313 WEST 4 STREET