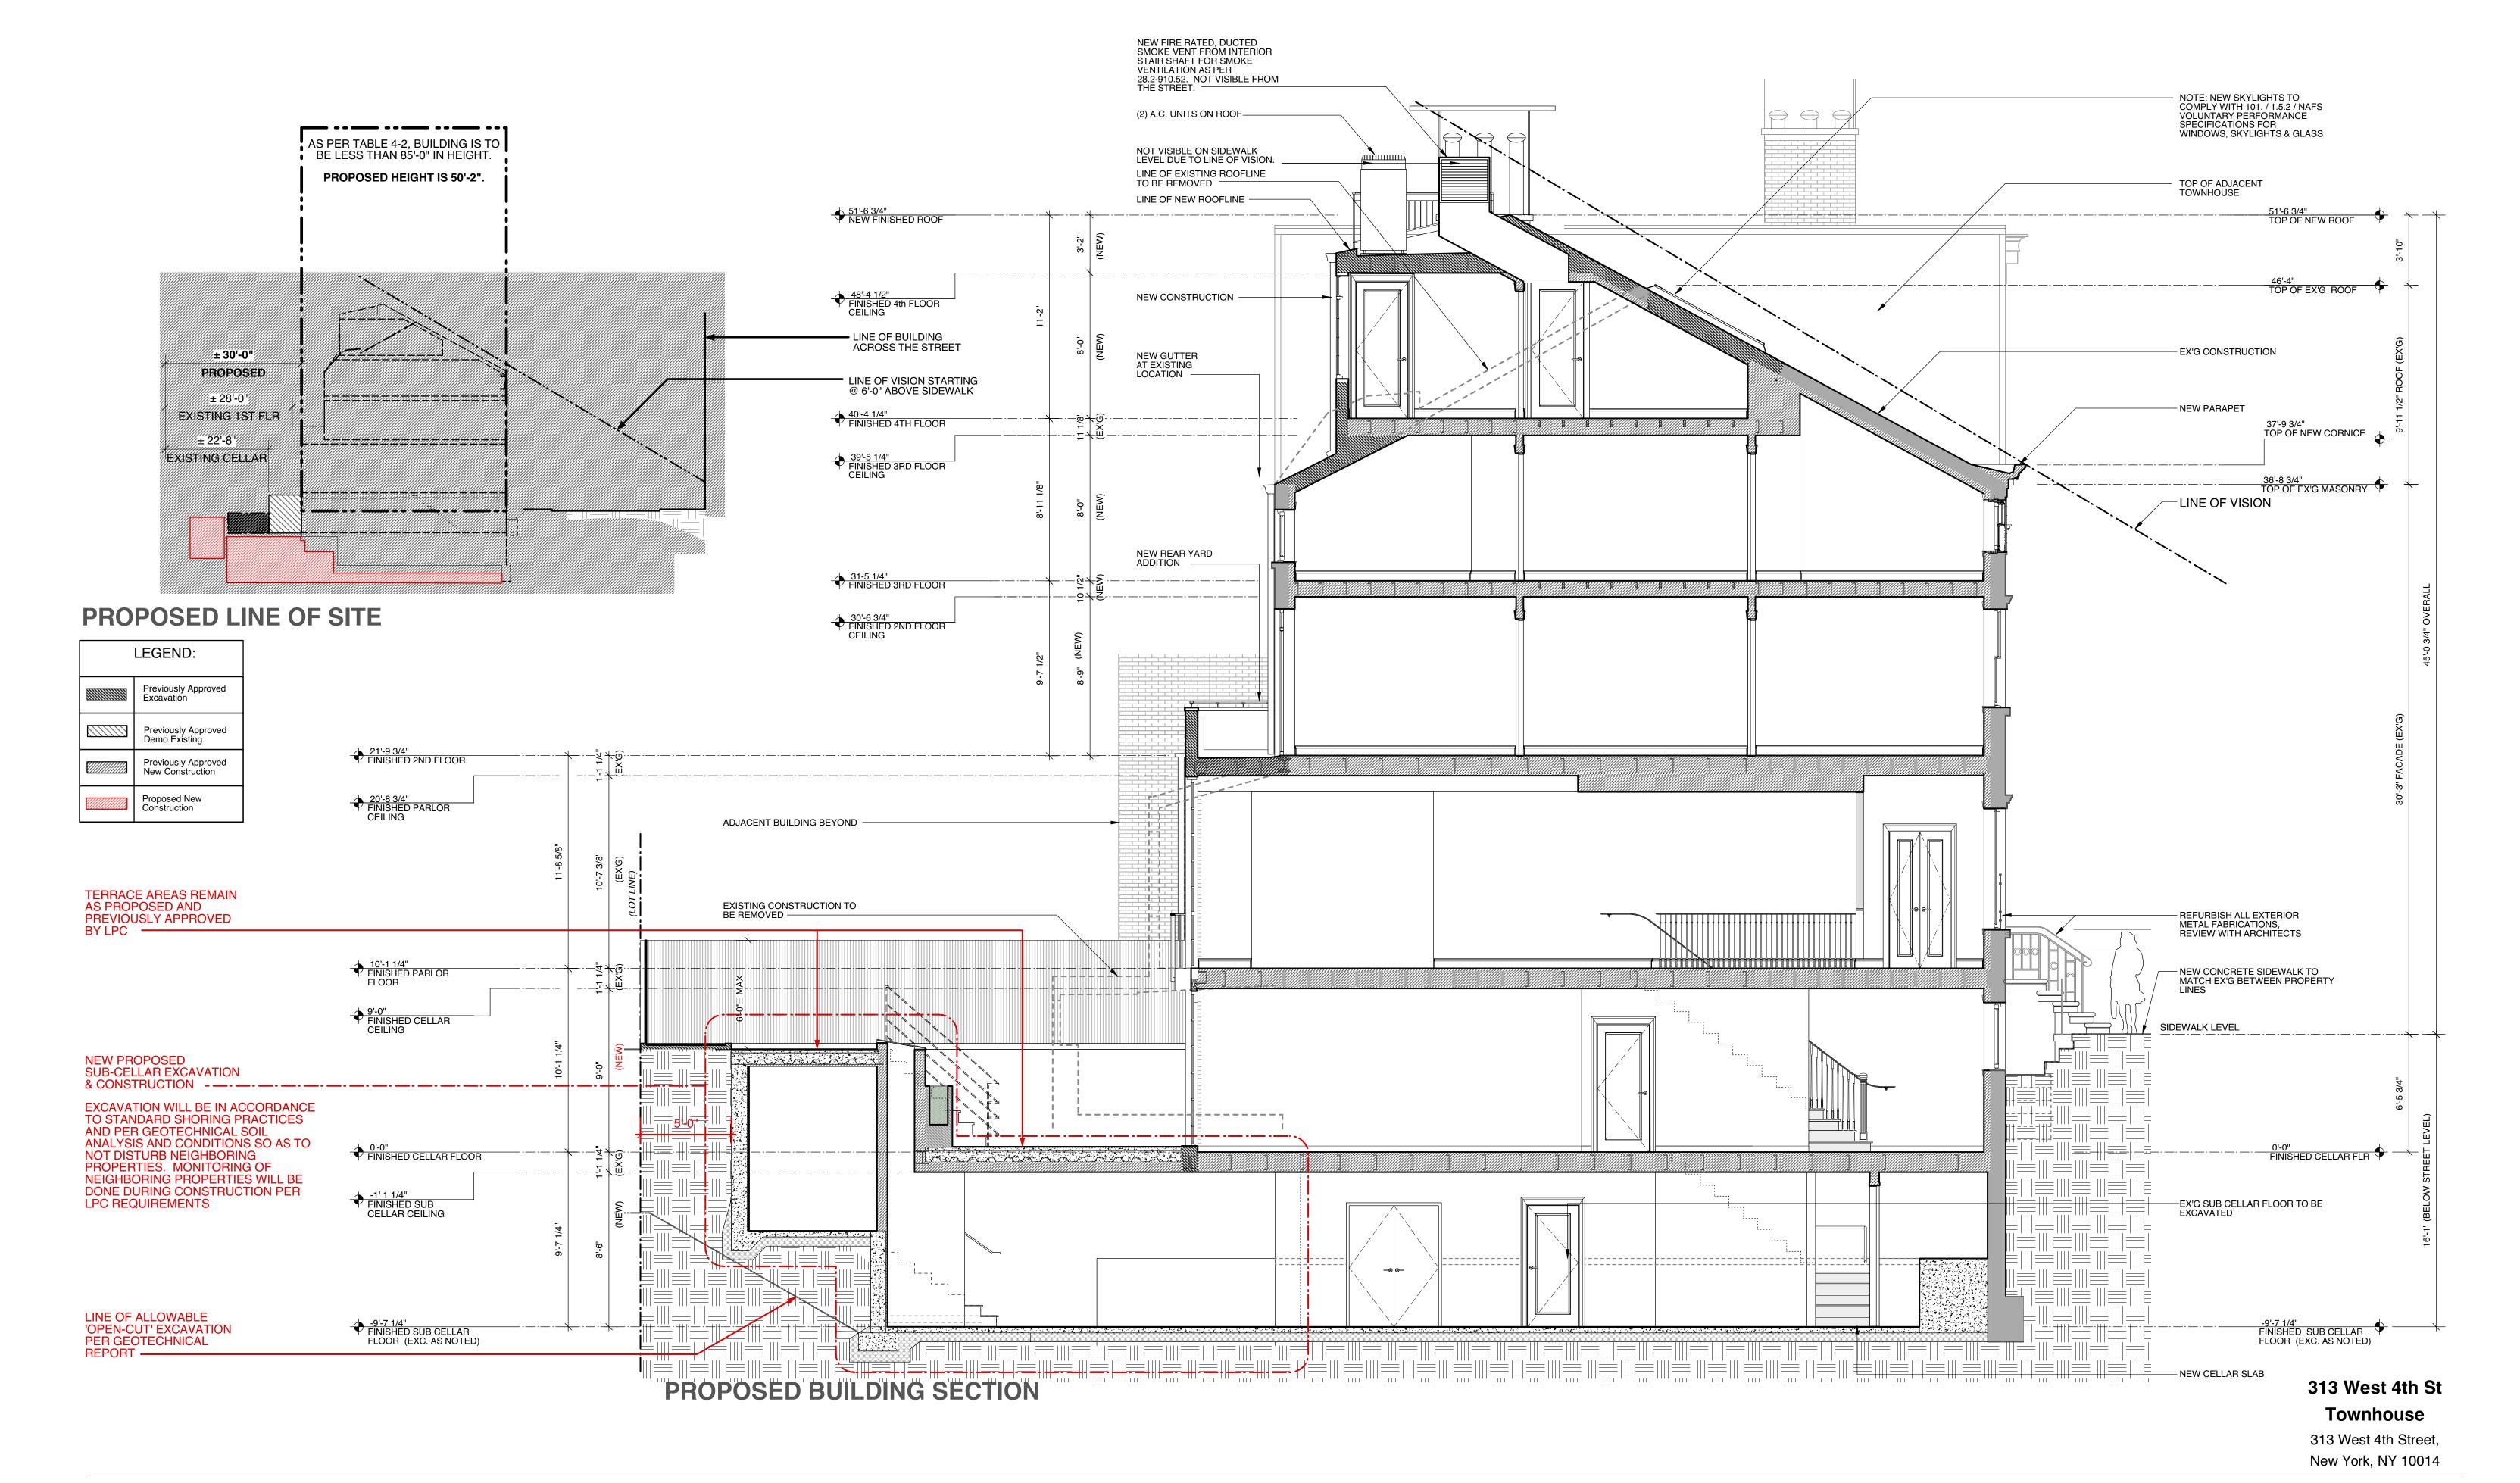

# PROPOSED BUILDING SECTION - 313 WEST 4 STREET

PROPOSED -10 MAY 2016

architects

127 west 26th street new york, new york 10001 t 212 366 5500 f 212 366 6559 www.spgarchitects.com

17 of 19

### **SUMMARY OF PROPOSED CHANGES:**

- 1. New sub-cellar extension and foundation.
- a. Existing Soil to be excavated for new sub-cellar extension.
- b. excavation will be in accordance to standard shoring practices and per geotechnical soil analysis and conditions so as to not disturb neighboring properties. Monitoring of neighboring properties will be done during constructin per LPC requirements.
- c. Terrace areas remain as proposed and previously approved by LPC.
- d. Maintain 5'-0" setback from rear property line.

BLOCK: 615

LOT: 7

ZONING DISTRICT: R6 - MIXED RESIDENTIAL & COMMERCIAL MAP: 12A

**EXISTING CONSTRUCTION: CLASS 3 - NON FIREPROOF** OCCUPANCY GROUP: COMMERCIAL AND RESIDENTIAL HEIGHT: 2.5 STORIES, NO BULKHEAD; 46'-4" EXISTING

3 STORIES; 50'-2" PROPOSED