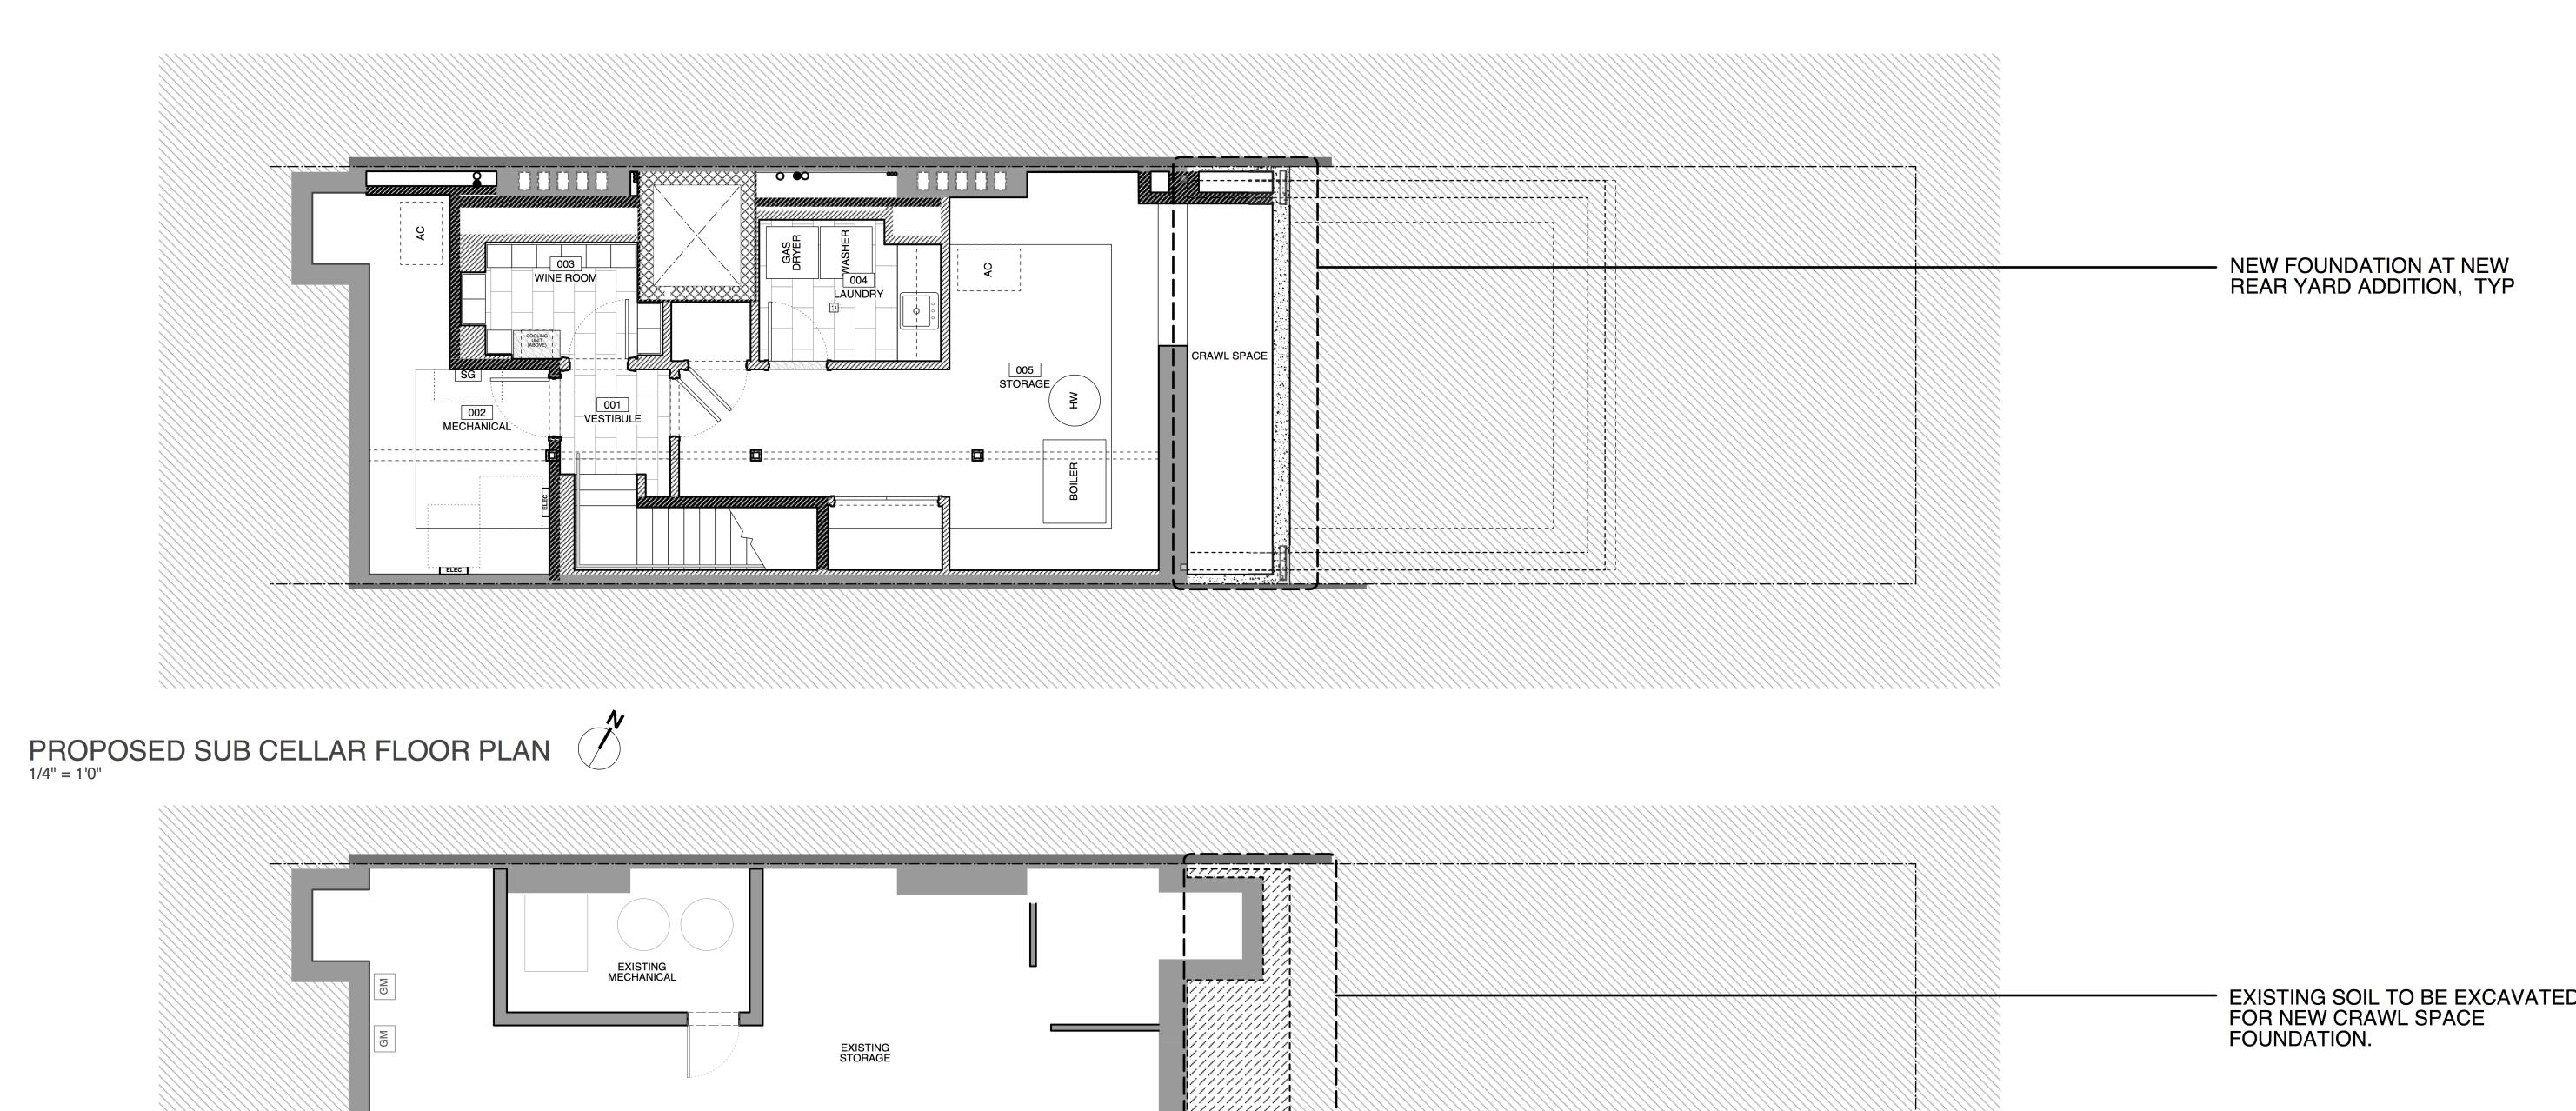

### **SUMMARY OF PROPOSED CHANGES:**

- 1. New sub-cellar extension and foundation.
- a. Existing Soil to be excavated for new sub-cellar extension.
- b. excavation will be in accordance to standard shoring practices and per geotechnical soil analysis and conditions so as to not disturb neighboring properties. Monitoring of neighboring properties will be done during constructin per LPC requirements.
- c. Terrace areas remain as proposed and previously approved by LPC.
- d. Maintain 5'-0" setback from rear property line.

PROPOSED -10 MAY 2016

EXISTING SUB CELLAR FLOOR PLAN

1/4" = 1'0"

313 West 4th St

**Townhouse** 

313 West 4th Street, New York, NY 10014

# LPC:: EXISTING AND PROPOSED SUB CELLAR FLOOR PLAN - 313 WEST 4 STREET

[SPG]

architects

127 west 26th street new york, new york 10001

PREVIOUSLY APPROVED -19 NOV 2014

PROPOSED SUB CELLAR FLOOR PLAN

1/4" = 1'0"

EXISTING SUB CELLAR FLOOR PLAN

313 West 4th Street, New York, NY 10014

SPG]

313 West 4th St

**Townhouse** 

# EXISTING AND PROPOSED SUB-CELLAR FLOOR PLAN - 313 WEST 4 STREET

architects

127 west 26th street new york, new york 10001

PROPOSED -10 MAY 2016