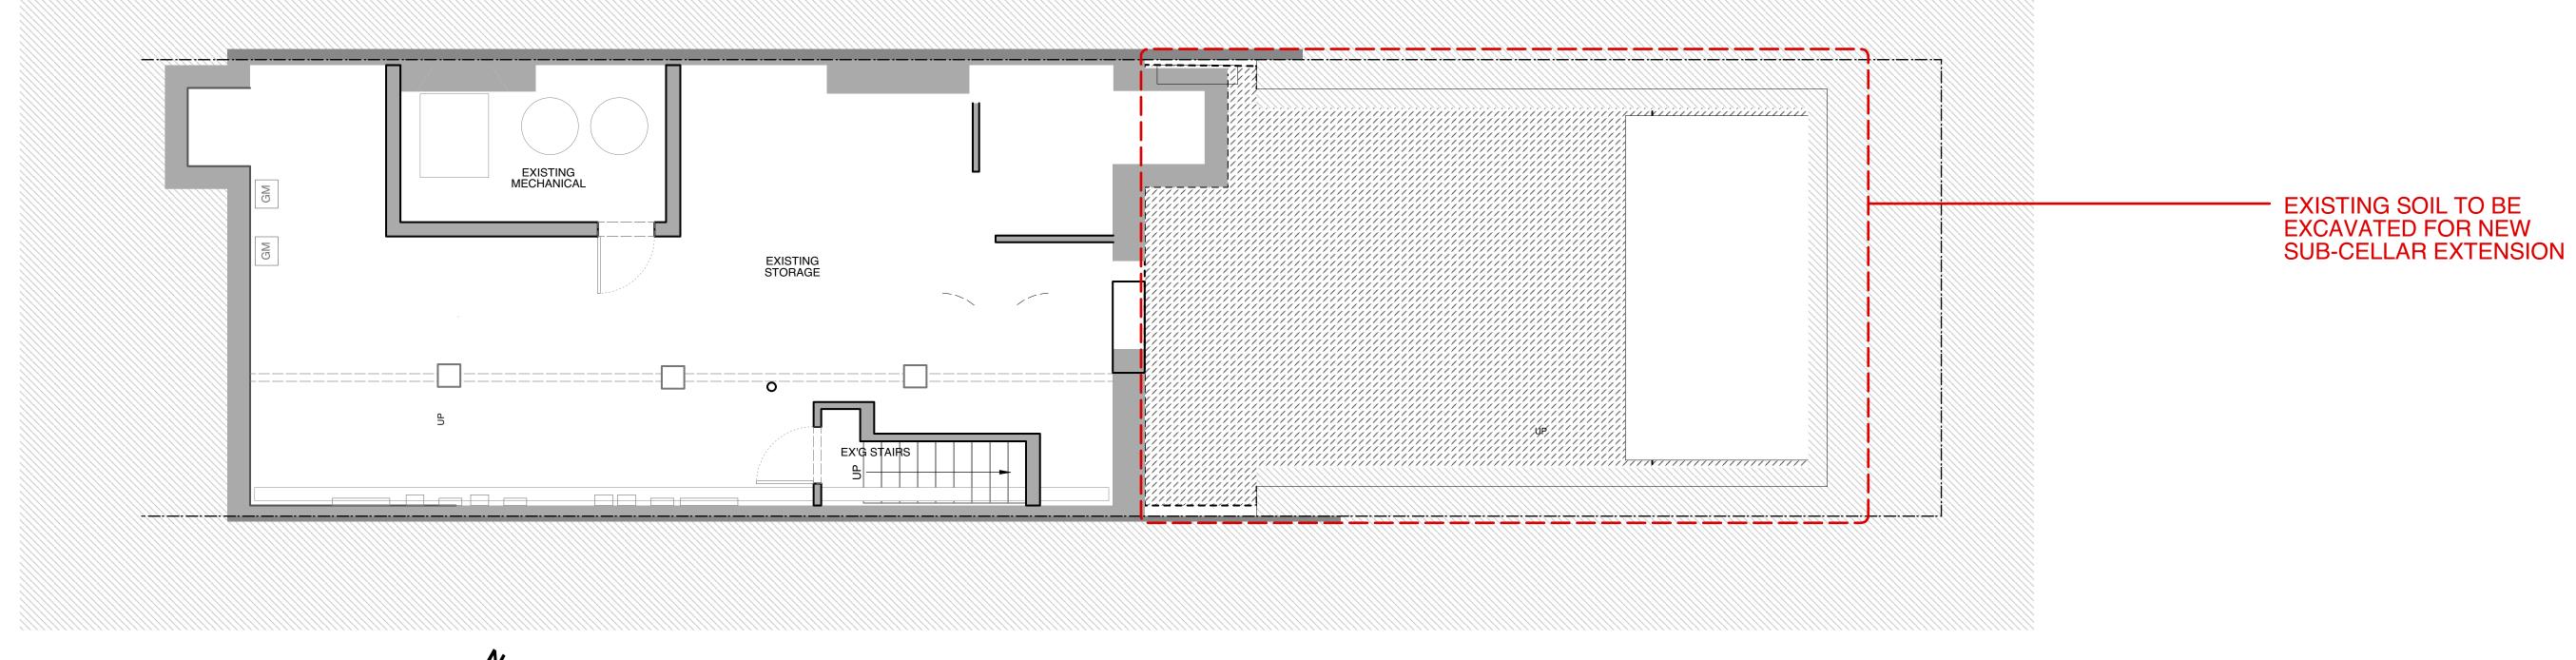

### **SUMMARY OF PROPOSED CHANGES:**

- 1. New sub-cellar extension and foundation.
- a. Existing Soil to be excavated for new sub-cellar extension.
- b. excavation will be in accordance to standard shoring practices and per geotechnical soil analysis and conditions so as to not disturb neighboring properties. Monitoring of neighboring properties will be done during constructin per LPC requirements.
- c. Terrace areas remain as proposed and previously approved by LPC.
- d. Maintain 5'-0" setback from rear property line.

PROPOSED -10 MAY 2016

EXISTING SUB CELLAR FLOOR PLAN

1/4" = 1'0"

313 West 4th St

**Townhouse** 

313 West 4th Street, New York, NY 10014

EXISTING SUB CELLAR FLOOR PLAN

313 West 4th Street, New York, NY 10014

SPG]

313 West 4th St

**Townhouse** 