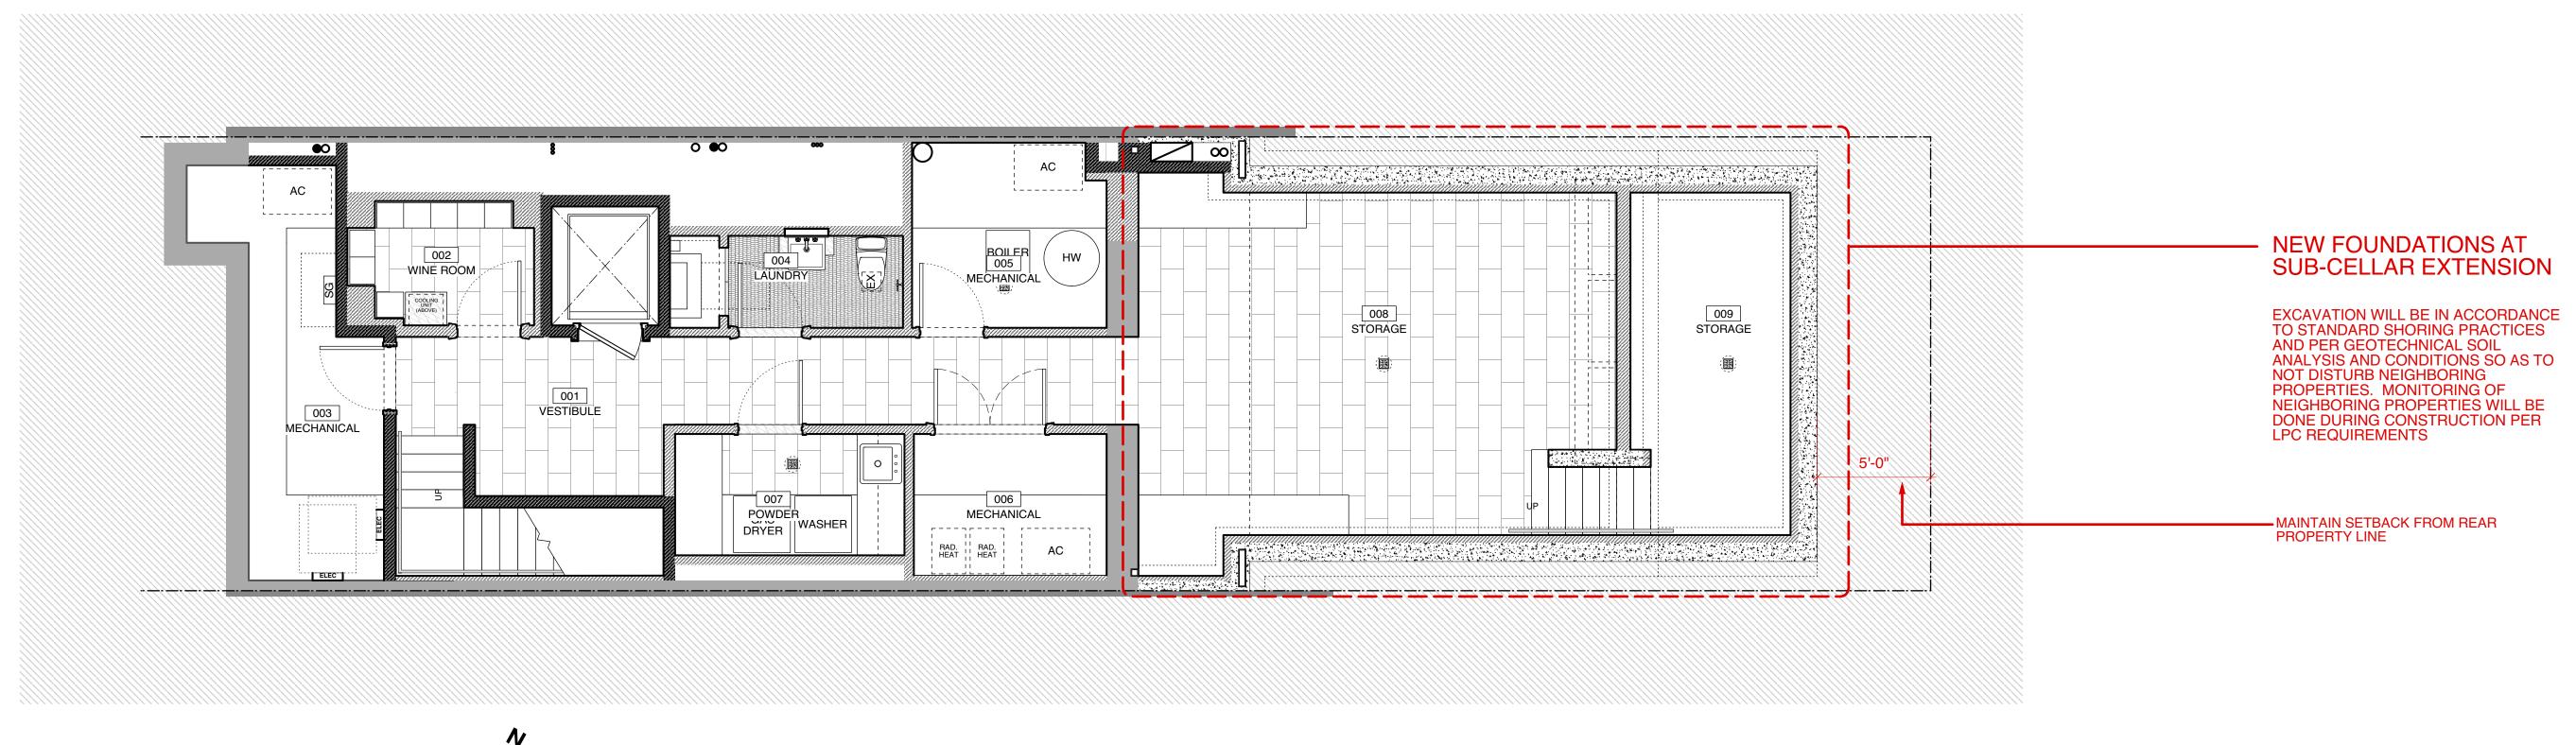

### **SUMMARY OF PROPOSED CHANGES:**

- 1. New sub-cellar extension and foundation.
- a. Existing Soil to be excavated for new sub-cellar extension.
- b. excavation will be in accordance to standard shoring practices and per geotechnical soil analysis and conditions so as to not disturb neighboring properties. Monitoring of neighboring properties will be done during constructin per LPC requirements.
- c. Terrace areas remain as proposed and previously approved by LPC.
- d. Maintain 5'-0" setback from rear property line.

# LPC:: EXISTING AND PROPOSED SUB CELLAR FLOOR PLAN - 313 WEST 4 STREET

[SPG]

architects

127 west 26th street new york, new york 10001

PREVIOUSLY APPROVED -19 NOV 2014

PROPOSED SUB CELLAR FLOOR PLAN

1/4" = 1'0"

# EXISTING AND PROPOSED SUB-CELLAR FLOOR PLAN - 313 WEST 4 STREET

architects

127 west 26th street new york, new york 10001

PROPOSED -10 MAY 2016