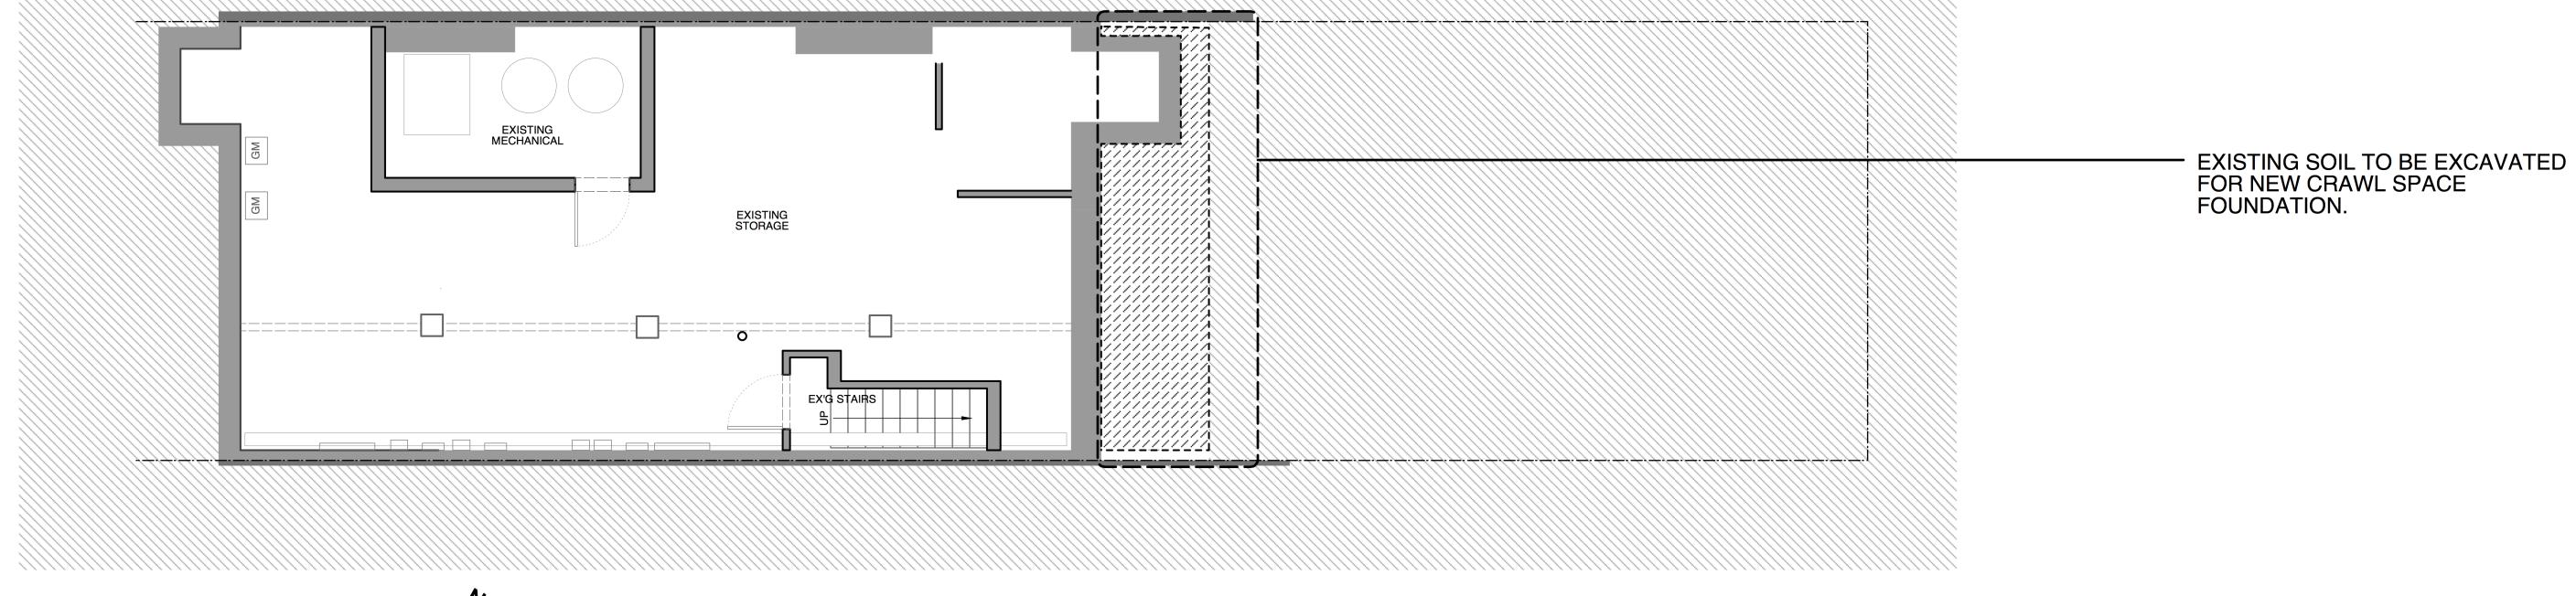

### **SUMMARY OF PROPOSED CHANGES:**

- 1. New sub-cellar extension and foundation.
- a. Existing Soil to be excavated for new sub-cellar extension.
- b. excavation will be in accordance to standard shoring practices and per geotechnical soil analysis and conditions so as to not disturb neighboring properties. Monitoring of neighboring properties will be done during constructin per LPC requirements.
- c. Terrace areas remain as proposed and previously approved by LPC.
- d. Maintain 5'-0" setback from rear property line.

PROPOSED -10 MAY 2016

EXISTING SUB CELLAR FLOOR PLAN

1/4" = 1'0"

313 West 4th St

**Townhouse** 

313 West 4th Street, New York, NY 10014

# LPC:: EXISTING AND PROPOSED SUB CELLAR FLOOR PLAN - 313 WEST 4 STREET

[SPG]

architects

127 west 26th street new york, new york 10001

PREVIOUSLY APPROVED -19 NOV 2014

PROPOSED SUB CELLAR FLOOR PLAN

1/4" = 1'0"

EXISTING SUB CELLAR FLOOR PLAN

313 West 4th Street, New York, NY 10014

SPG]

313 West 4th St

**Townhouse** 

# EXISTING AND PROPOSED SUB-CELLAR FLOOR PLAN - 313 WEST 4 STREET

architects

127 west 26th street new york, new york 10001

PROPOSED -10 MAY 2016