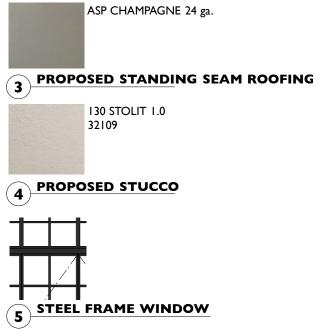

#### MULLMAN SEIDMAN ARCHITECTS

137 VARICK STREET, # 401 N EW Y O R K , NY 10013 T E L 2 I 2 . 4 3 I . 0 7 7 0 F A X 2 I 2 . 4 3 I . 8 4 2 8

DrawingTitle FRONT, REAR PROPOSED ELEVATIONS AND MATERIALS

| Scale     |          |        |
|-----------|----------|--------|
|           | AS NOTED |        |
| Date      | 01/17/17 | LPC-04 |
| Proj. No. | 1428     |        |