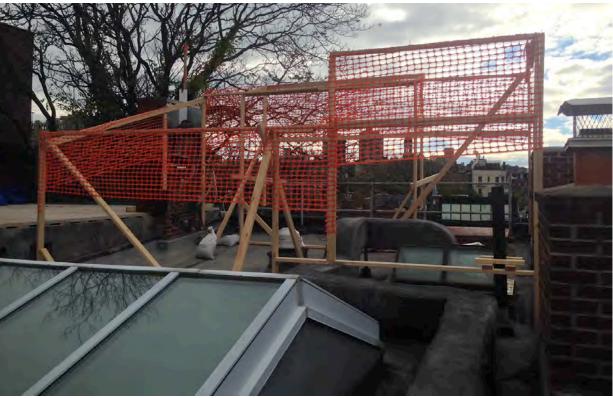

## MULLMAN SEIDMAN ARCHITECTS

137 VARICK STREET, # 401 N EW Y O R K , NY 10013 T E L 2 I 2 . 4 3 I . 0 7 7 0 FA X 2 I 2 . 4 3 I . 8 4 2 8

DrawingTitle PHOTO KEY ROOF PLAN AND MOCK UP PICTURES

| Scale     | AS NOTED |        |
|-----------|----------|--------|
| Date      | 01/17/17 | LPC-06 |
| Proj. No. | 1428     |        |