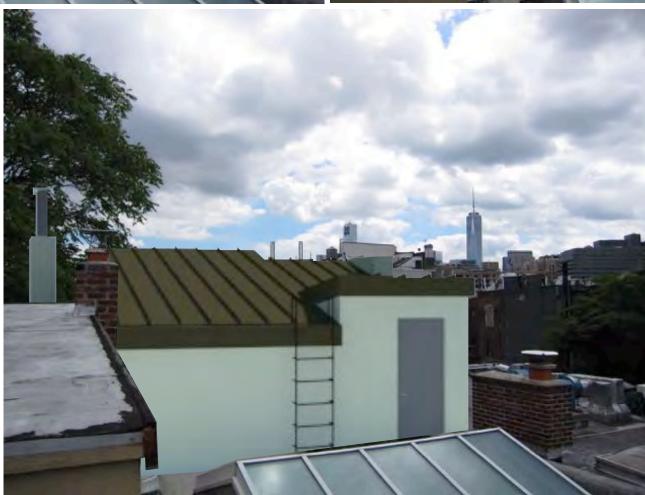

(3) RENDERING OF ADDITION

EXISTING ROOF 

# MULLMAN SEIDMAN ARCHITECTS

137 VARICK STREET, # 401 N EW Y O R K , NY 10013 T E L 2 I 2 . 4 3 I . 0 7 7 0 FA X 2 I 2 . 4 3 I . 8 4 2 8

DrawingTitle EXIST ROOF, OUTLINE OF ADDITION AND RENDERING

| Scale     |          |        |
|-----------|----------|--------|
|           | AS NOTED | _      |
| Date      |          |        |
|           | 01/17/17 | LPC-05 |
| Proj. No. | 1428     | -      |