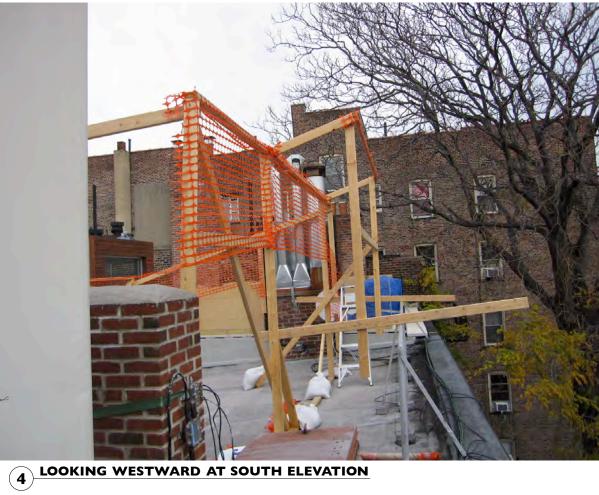

## MULLMAN SEIDMAN ARCHITECTS

137 VARICK STREET, # 401 N EW Y O R K , NY 10013 T E L 2 I 2 . 4 3 I . 0 7 7 0 FA X 2 I 2 . 4 3 I . 8 4 2 8

DrawingTitle PHOTO KEY ROOF PLAN AND MOCK UP PICTURES

| Scale     | AS NOTED |        |
|-----------|----------|--------|
| Date      | 01/17/17 | LPC-06 |
| Proj. No. | 1428     |        |