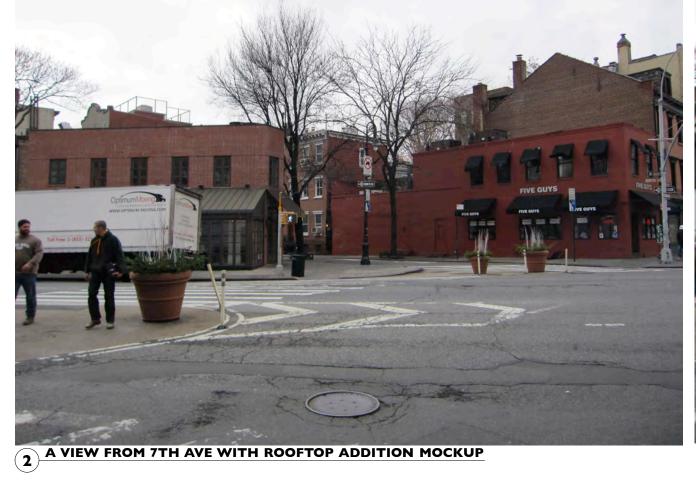

## MULLMAN SEIDMAN ARCHITECTS

137 VARICK STREET, # 401 N EW Y O R K , NY 10013 T E L 2 I 2 . 4 3 I . 0 7 7 0 FA X 2 I 2 . 4 3 I . 8 4 2 8

DrawingTitle PHOTO KEY ROOF PLAN AND MOCK UP PICTURES

| Scale     | AS NOTED |        |
|-----------|----------|--------|
| Date      | 01/17/17 | LPC-06 |
| Proj. No. | 1428     |        |

## MULLMAN SEIDMAN ARCHITECTS

137 VARICK STREET, # 401 N EW Y O R K , NY 10013 T E L 2 I 2 . 4 3 I . 0 7 7 0 F A X 2 I 2 . 4 3 I . 8 4 2 8

|           | PHOTO KEY, I<br>ROOFTOP MO<br>RENDERING I |        |
|-----------|-------------------------------------------|--------|
| Scale     |                                           |        |
|           | AS NOTED                                  |        |
| Date      |                                           |        |
|           | 01/17/17                                  | LPC-08 |
| Proj. No. | 1428                                      | _      |