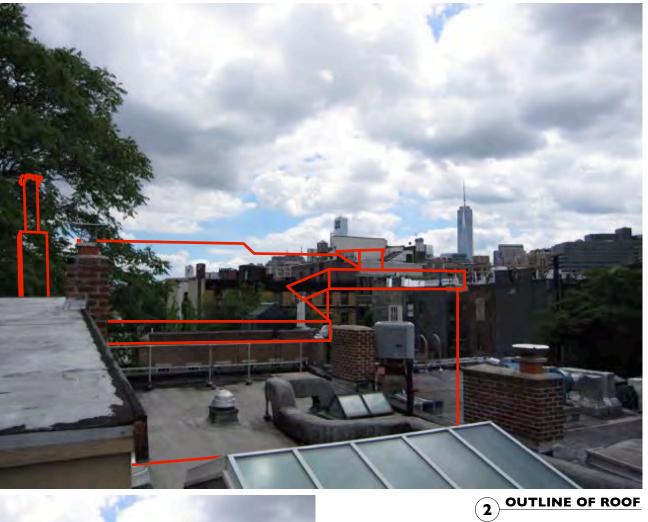

# MULLMAN SEIDMAN ARCHITECTS

137 VARICK STREET, # 401 N EW Y O R K , NY 10013 T E L 2 I 2 . 4 3 I . 0 7 7 0 FA X 2 I 2 . 4 3 I . 8 4 2 8

DrawingTitle EXIST ROOF, OUTLINE OF ADDITION AND RENDERING

| Scale     |          |        |
|-----------|----------|--------|
|           | AS NOTED | _      |
| Date      |          |        |
|           | 01/17/17 | LPC-05 |
| Proj. No. | 1428     | -      |