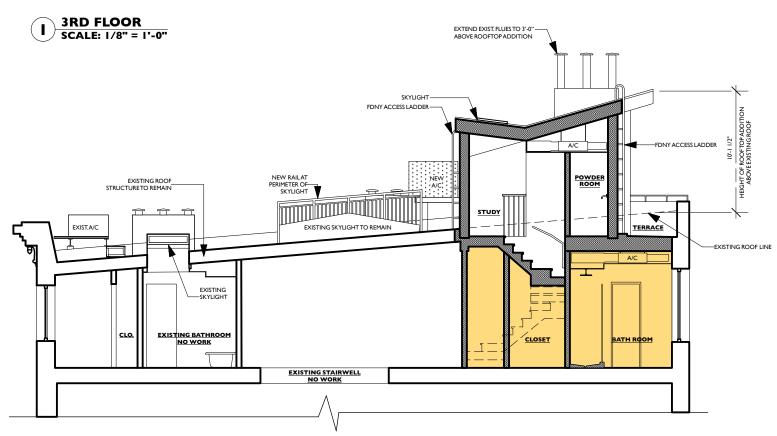

#### MULLMAN SEIDMAN ARCHITECTS

137 VARICK STREET, # 401 N E W Y O R K , NY 10013 T E L 2 I 2 . 4 3 I . 0 7 7 0 F A X 2 I 2 . 4 3 I . 8 4 2 8

Drawing Title 3RD FLOOR PLAN, SECTION AND 3D VIEWS

| Scale     |          |        |
|-----------|----------|--------|
|           | AS NOTED |        |
| Date      |          |        |
|           | 01/17/17 | LPC-03 |
| Proj. No. | 1428     |        |