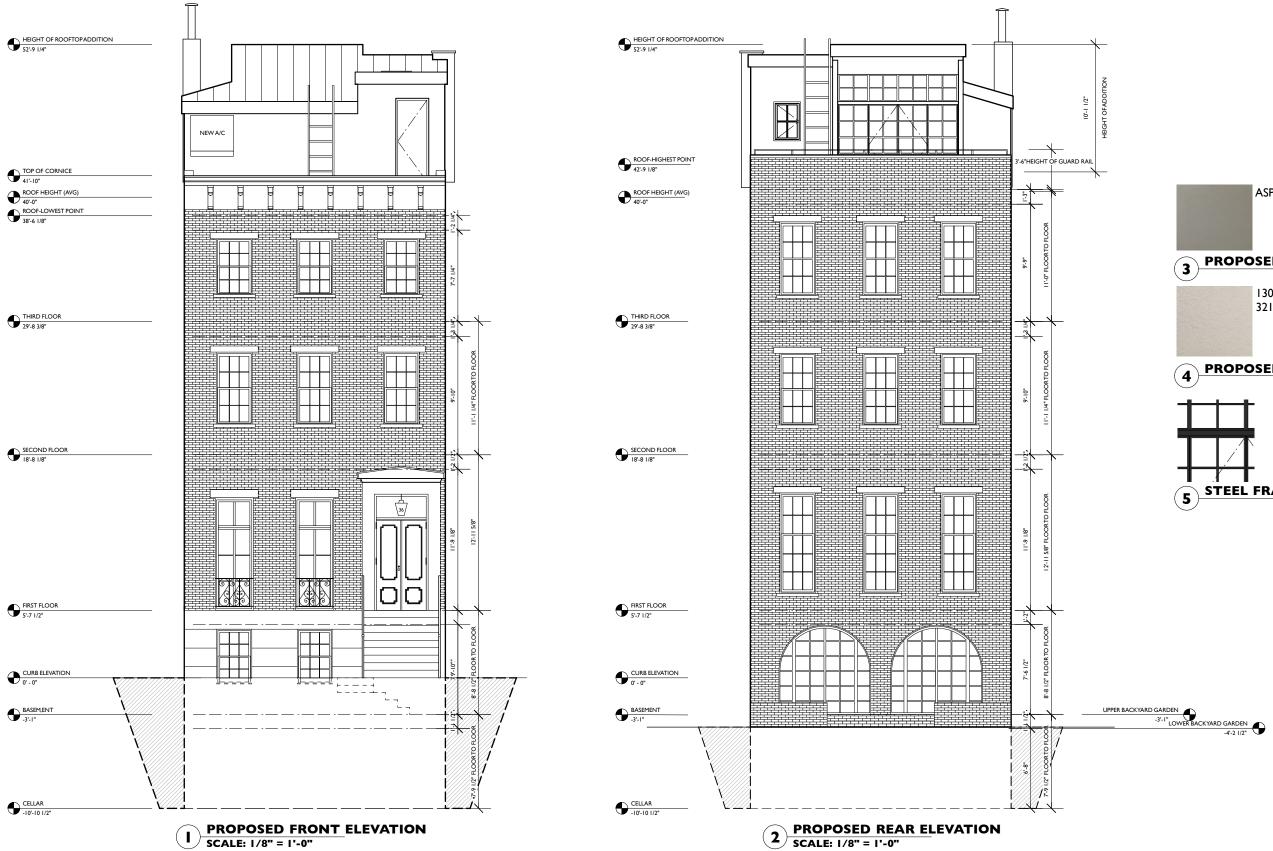

#### MULLMAN SEIDMAN ARCHITECTS

137 VARICK STREET, # 401 N EW Y O R K , NY 10013 T E L 2 I 2 . 4 3 I . 0 7 7 0 F A X 2 I 2 . 4 3 I . 8 4 2 8

DrawingTitle FRONT, REAR PROPOSED ELEVATIONS AND MATERIALS

| Scale     |          |        |
|-----------|----------|--------|
|           | AS NOTED |        |
| Date      | 01/17/17 | LPC-04 |
| Proj. No. | 1428     |        |