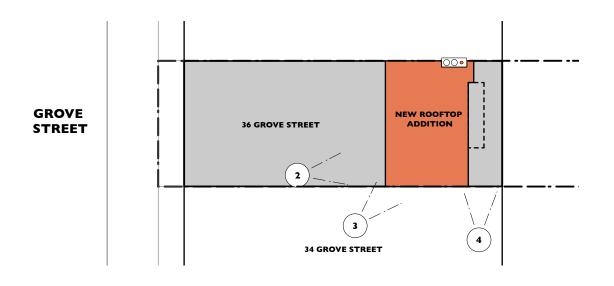

## MULLMAN SEIDMAN ARCHITECTS

137 VARICK STREET, # 401 N EW Y O R K , NY 10013 T E L 2 I 2 . 4 3 I . 0 7 7 0 FA X 2 I 2 . 4 3 I . 8 4 2 8

DrawingTitle PHOTO KEY ROOF PLAN AND MOCK UP PICTURES

| Scale     | AS NOTED |        |
|-----------|----------|--------|
| Date      | 01/17/17 | LPC-06 |
| Proj. No. | 1428     |        |