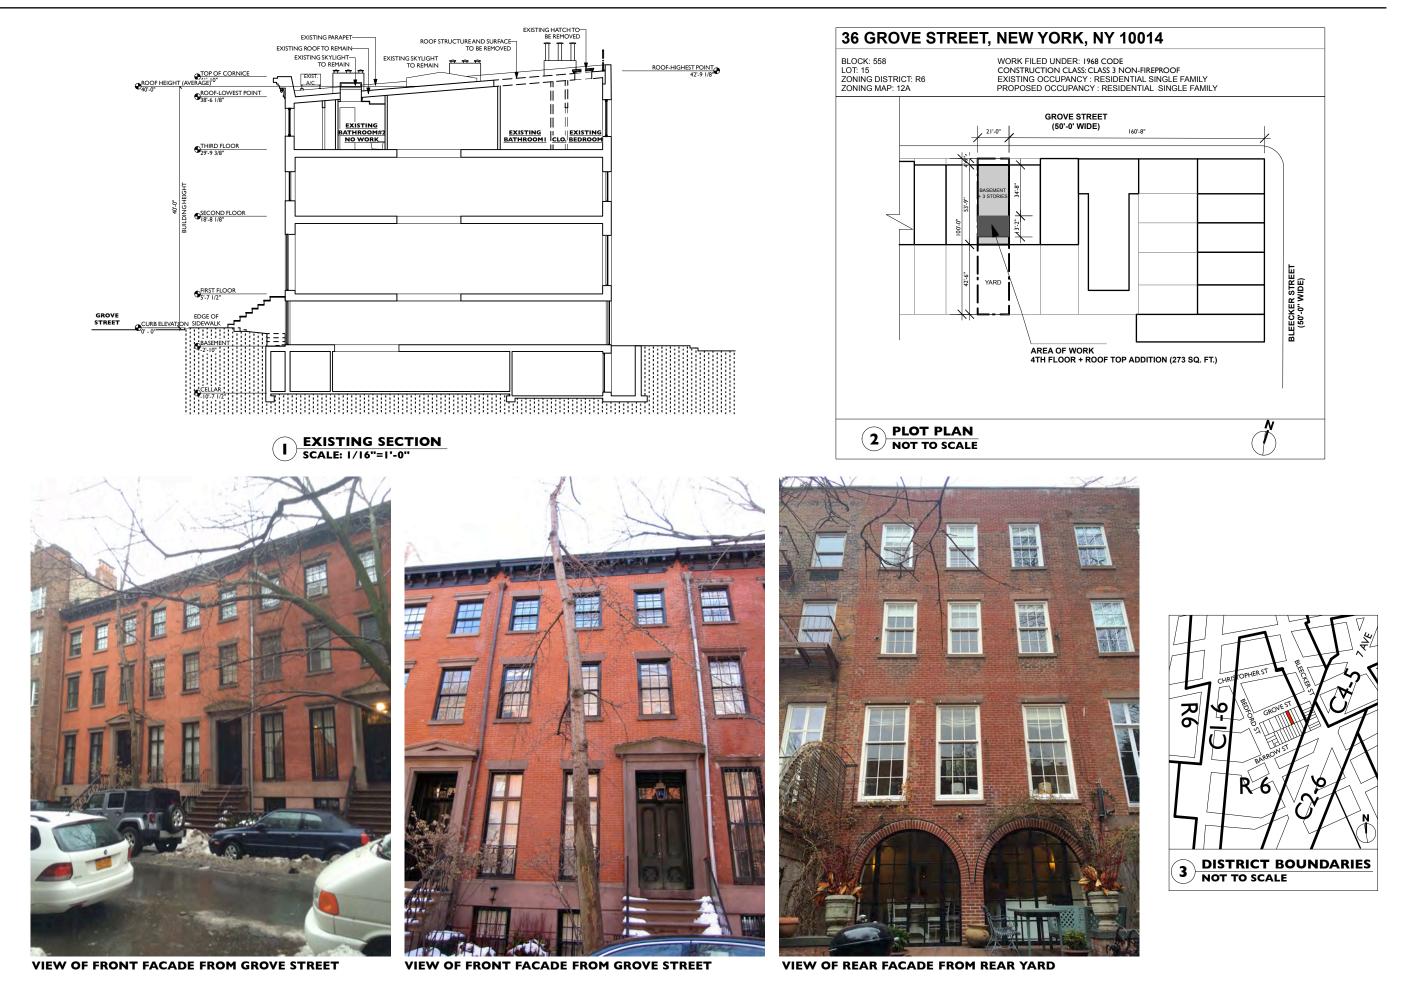

#### MULLMAN SEIDMAN ARCHITECTS

I 37 VARICK STREET, # 401 N EW Y O R K , NY 10013 T E L 2 I 2 . 4 3 I . 0 7 7 0 F A X 2 I 2 . 4 3 I . 8 4 2 8

Drawing Tide EXISTING SECTION, PLOT PLAN, PICTURES AND DISTRICT BOUNDARIES

|           | BOUNDARIES |        |
|-----------|------------|--------|
| Scale     |            |        |
|           | AS NOTED   |        |
| Date      |            |        |
|           | 01/17/17   | LPC-01 |
| Proj. No. | 1428       |        |