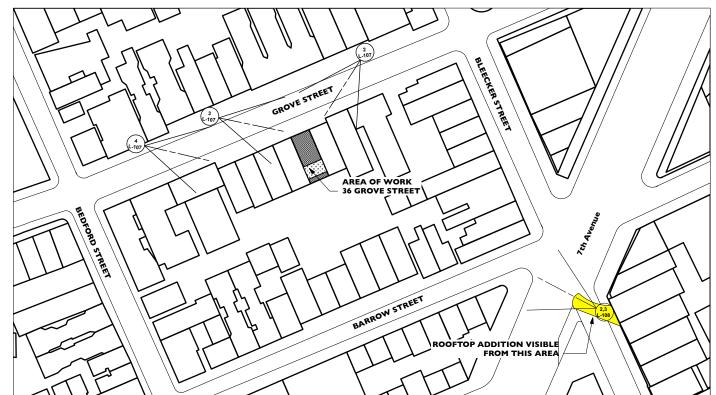

### DrawingTitle SIGHTLINES DIAGRAM AND PICTURES

| Scale     | AS NOTED |        |
|-----------|----------|--------|
| Date      | 01/17/17 | LPC-07 |
| Proj. No. | 1428     |        |

## MULLMAN SEIDMAN ARCHITECTS

137 VARICK STREET, # 401 N EW Y O R K , NY 10013 T E L 2 I 2 . 4 3 I . 0 7 7 0 F A X 2 I 2 . 4 3 I . 8 4 2 8

|           | PHOTO KEY, I<br>ROOFTOP MO<br>RENDERING I |        |
|-----------|-------------------------------------------|--------|
| Scale     |                                           |        |
|           | AS NOTED                                  |        |
| Date      |                                           |        |
|           | 01/17/17                                  | LPC-08 |
| Proj. No. | 1428                                      | _      |