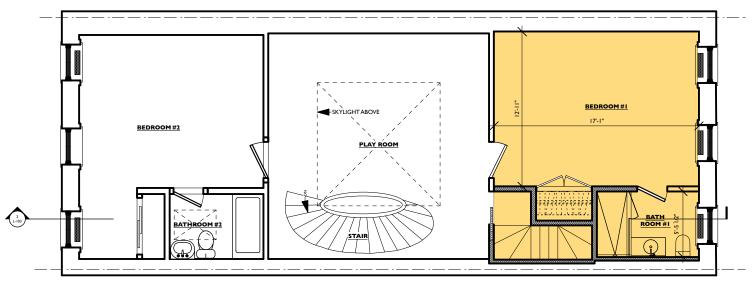

#### MULLMAN SEIDMAN ARCHITECTS

137 VARICK STREET, # 401 N E W Y O R K , NY 10013 T E L 2 I 2 . 4 3 I . 0 7 7 0 F A X 2 I 2 . 4 3 I . 8 4 2 8

Drawing Title 3RD FLOOR PLAN, SECTION AND 3D VIEWS

| Scale     |          |        |
|-----------|----------|--------|
|           | AS NOTED |        |
| Date      |          |        |
|           | 01/17/17 | LPC-03 |
| Proj. No. | 1428     |        |