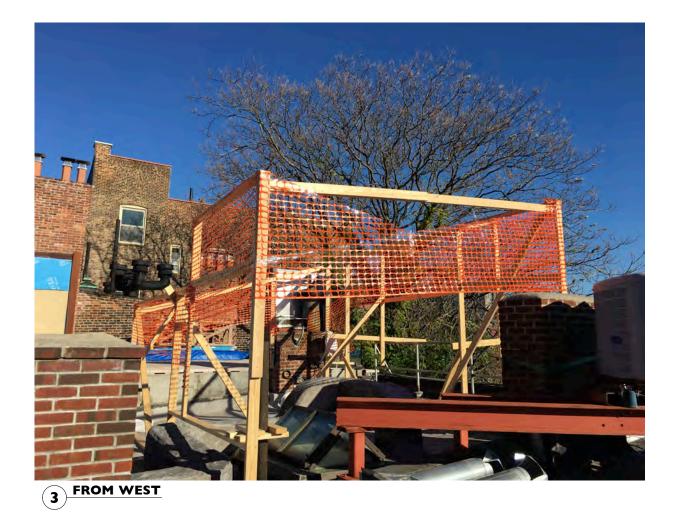

## MULLMAN SEIDMAN ARCHITECTS

137 VARICK STREET, # 401 N EW Y O R K , NY 10013 T E L 2 I 2 . 4 3 I . 0 7 7 0 FA X 2 I 2 . 4 3 I . 8 4 2 8

DrawingTitle PHOTO KEY ROOF PLAN AND MOCK UP PICTURES

| Scale     | AS NOTED |        |
|-----------|----------|--------|
| Date      | 01/17/17 | LPC-06 |
| Proj. No. | 1428     |        |