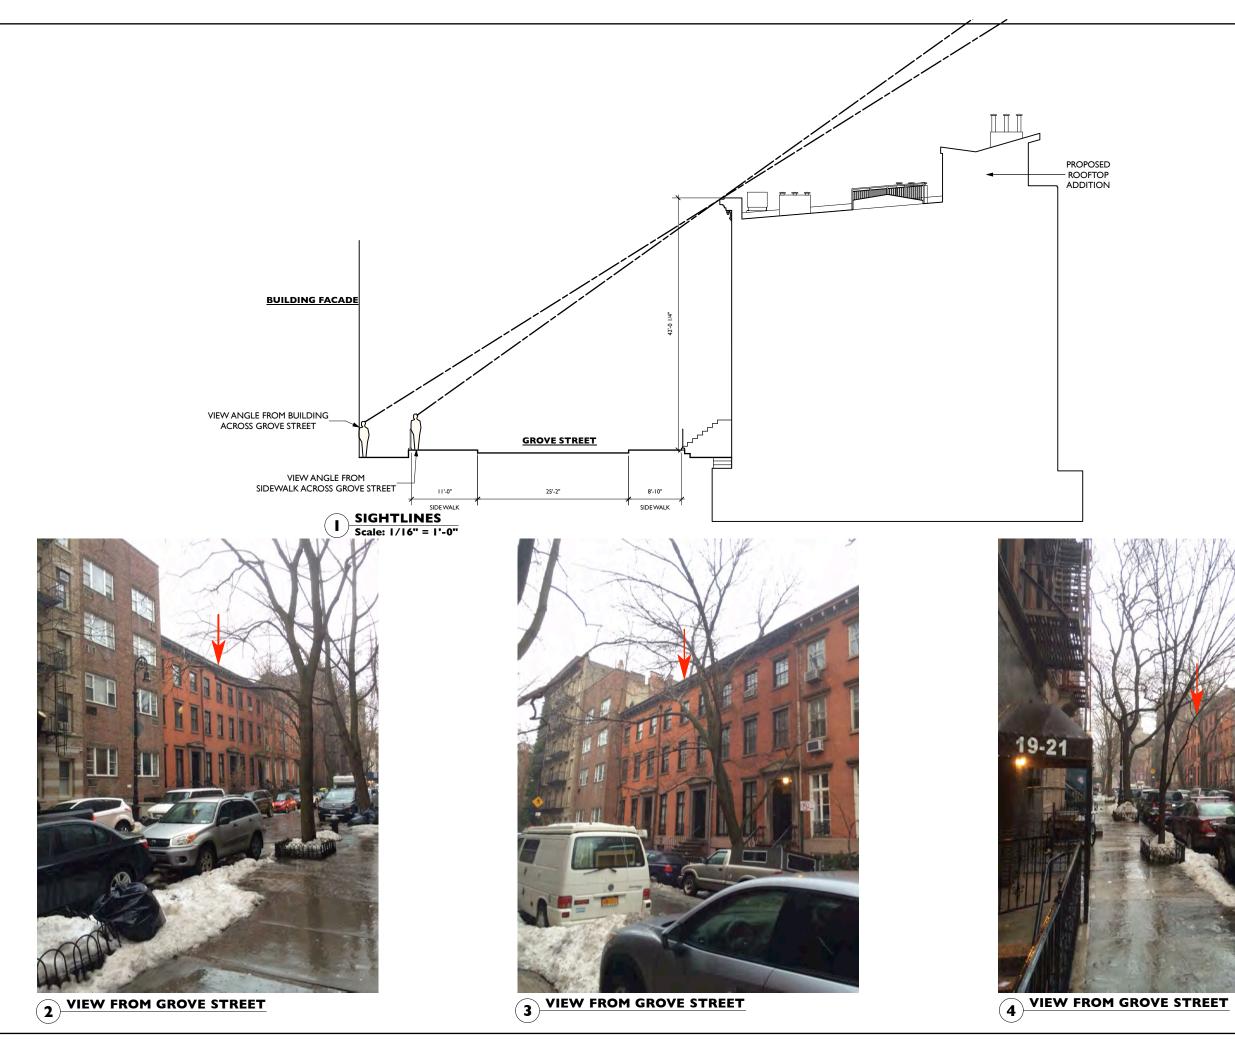

# MULLMAN SEIDMAN ARCHITECTS

137 VARICK STREET, # 401 N EW Y O R K , NY 10013 T E L 2 I 2 . 4 3 I . 0 7 7 0 FA X 2 I 2 . 4 3 I . 8 4 2 8

### DrawingTitle SIGHTLINES DIAGRAM AND PICTURES

| Scale     | AS NOTED |        |
|-----------|----------|--------|
| Date      | 01/17/17 | LPC-07 |
| Proj. No. | 1428     |        |