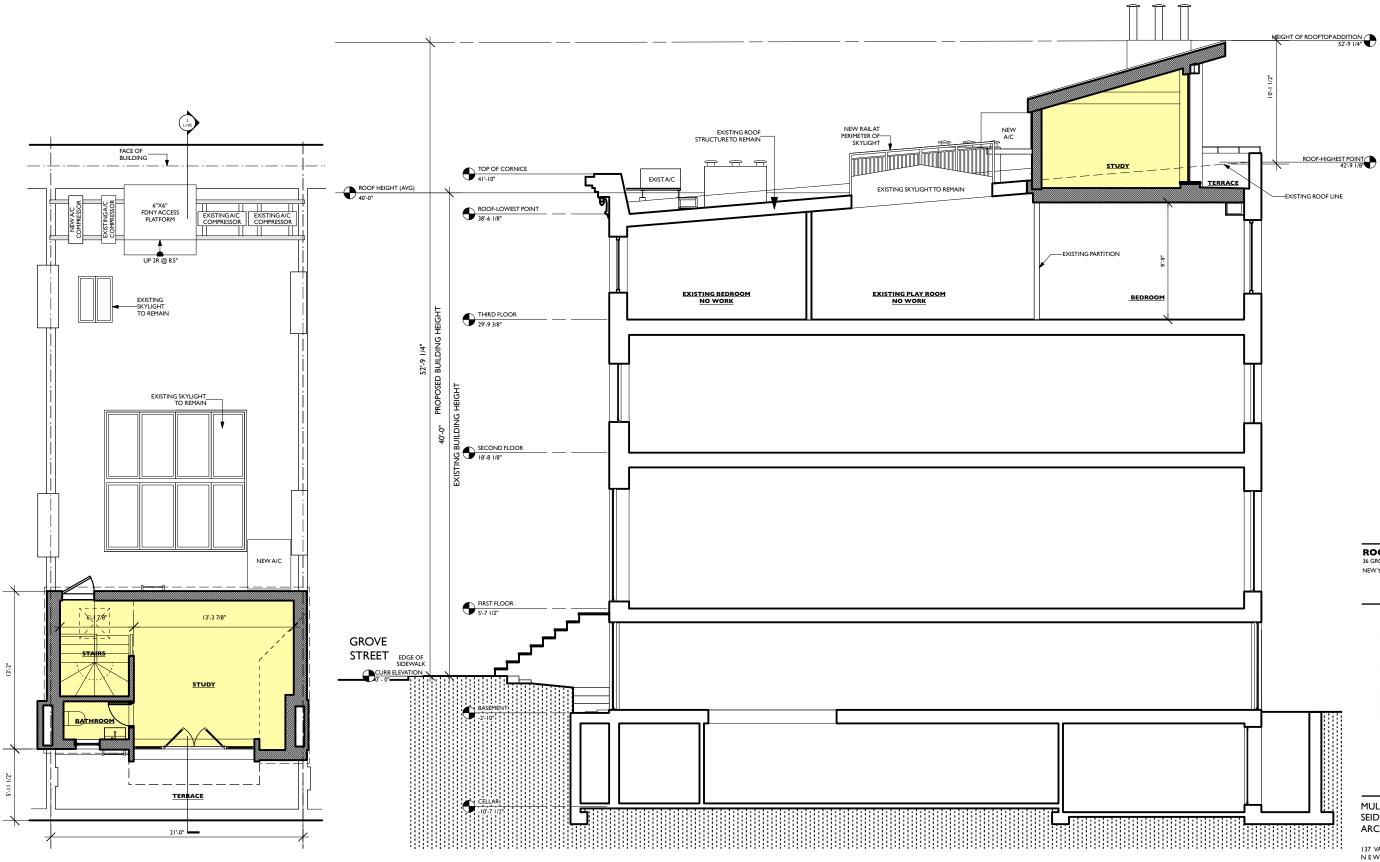

#### MULLMAN SEIDMAN ARCHITECTS

137 VARICK STREET, # 401 N E W Y O R K , NY 10013 T E L 2 I 2 . 4 3 I . 0 7 7 0 F A X 2 I 2 . 4 3 I . 8 4 2 8

DrawingTitle ROOF LEVEL PLAN AND PORPOSED SECTION

| Scale     | AS NOTED | _      |
|-----------|----------|--------|
| Date      | 01/17/17 | LPC-02 |
| Proj. No. | 1428     | -      |