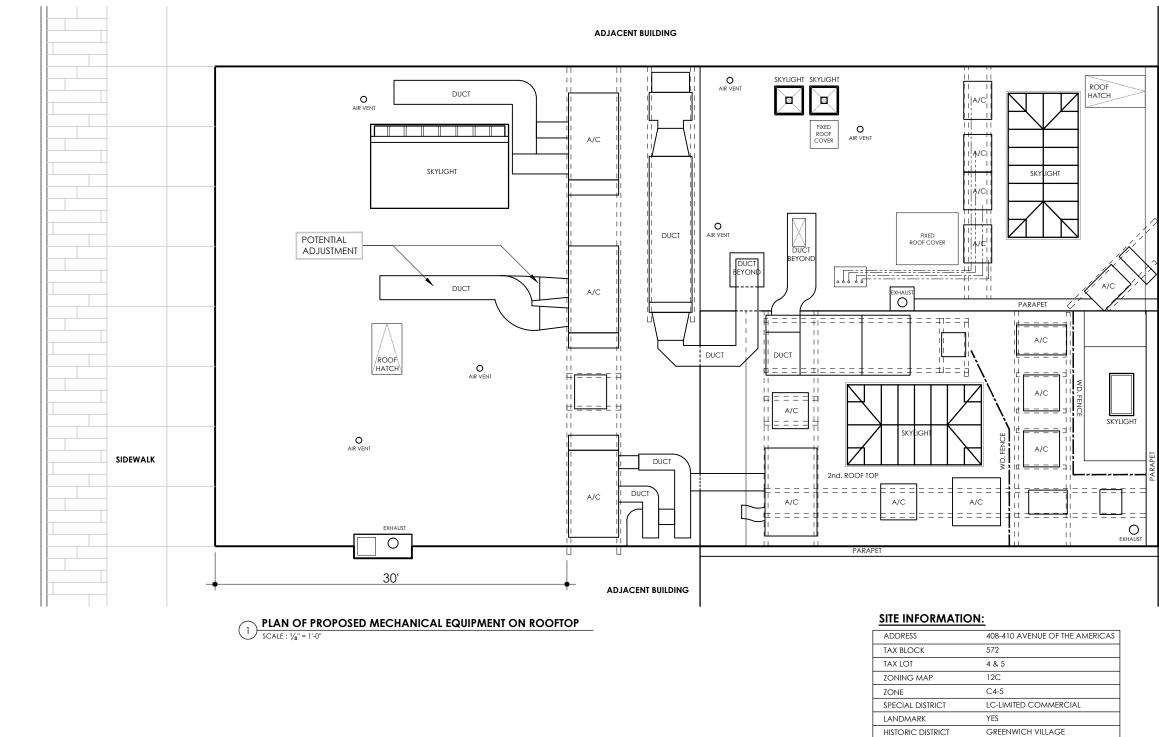

LIFETHYME NATURAL MARKET 408-410 Avenue of the Americas New York, NY 10011

PROPOSED ROOF PLAN

May 12th, 2017 / REVISED June 26th, 2017

| DDRESS           | 408-410 AVENUE OF THE AMERICAS |
|------------------|--------------------------------|
| ax block         | 572                            |
| AX LOT           | 4 & 5                          |
| ONING MAP        | 12C                            |
| ONE              | C4-5                           |
| PECIAL DISTRICT  | LC-LIMITED COMMERCIAL          |
| andmark          | YES                            |
| ISTORIC DISTRICT | GREENWICH VILLAGE              |