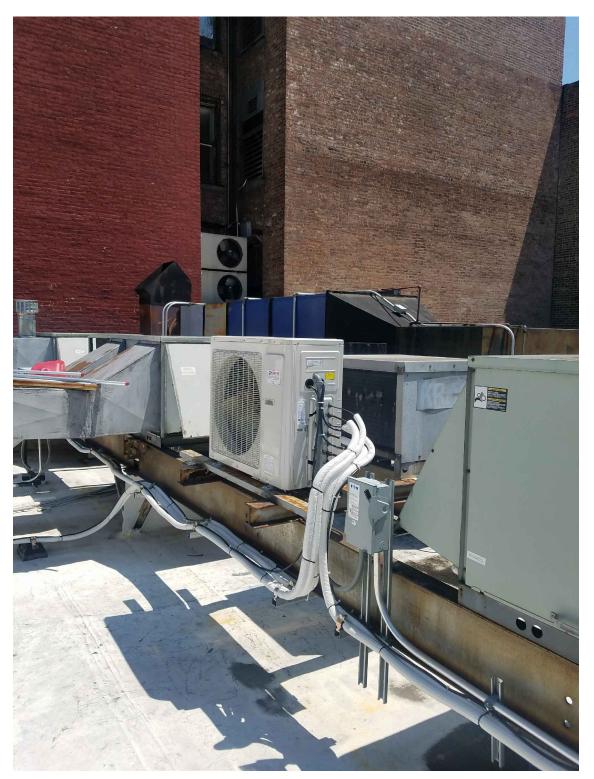

### X: ROOF PHOTOS #1 - 4

SawickiTarella Architecture+Design, PC

LPC A-03

## ROOF PHOTO #3 EQUIPMENT LINE - 30' BACK FROM BUILDING LINE

ROOF PHOTO #4 EQUIPMENT AT REAR OF BUILDING

LIFETHYME NATURAL MARKET 408-410 Avenue of the Americas New York, NY 10011

SITE PHOTOS June 26th, 2017