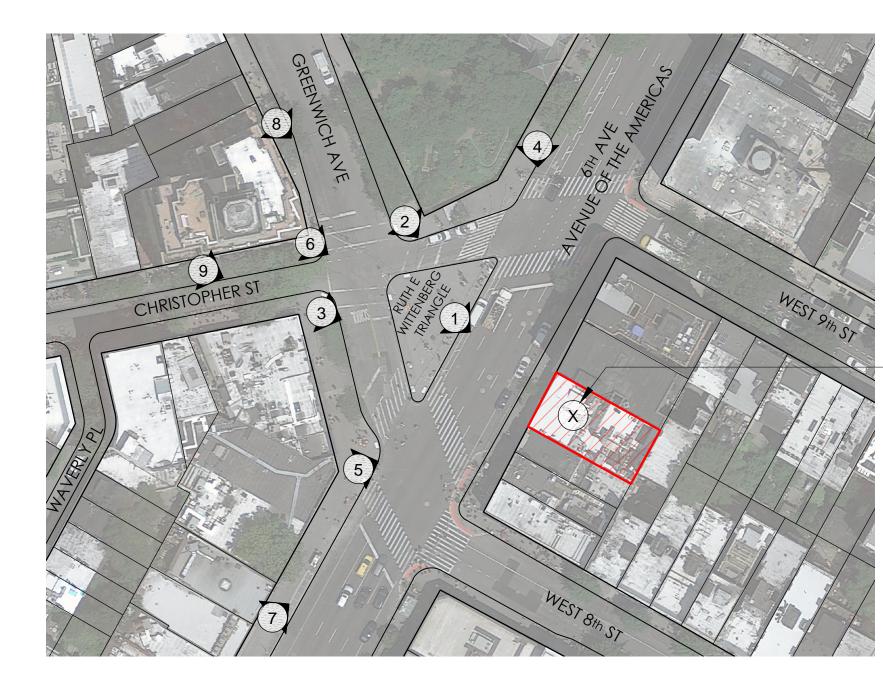

## SITE PHOTO (1)

LIFETHYME NATURAL MARKET 408-410 Avenue of the Americas New York, NY 10011 SITE PHOTOS

May 12th, 2017

SawickiTarella Architecture+Design, PC

LPC A-04