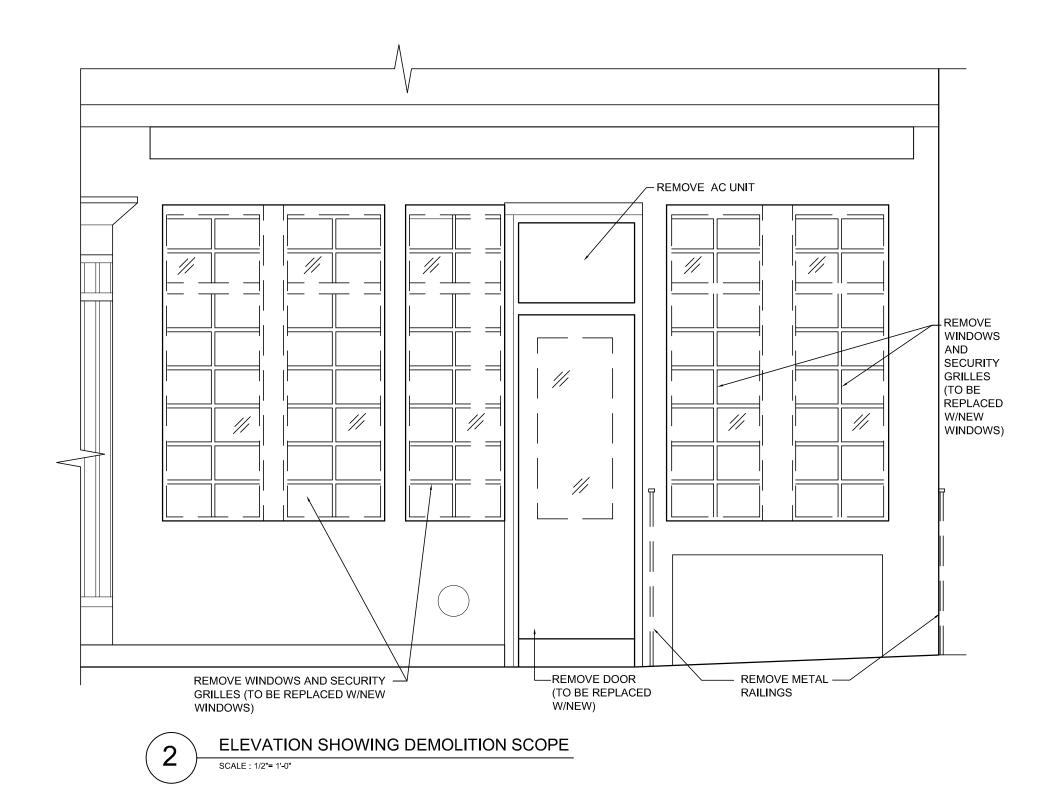

## PROPOSED WINDOW/DOOR REPLACEMENT

**D-1** 

NOTE: DOOR AND WINDOWS TO BE PAINTED "BLACK"