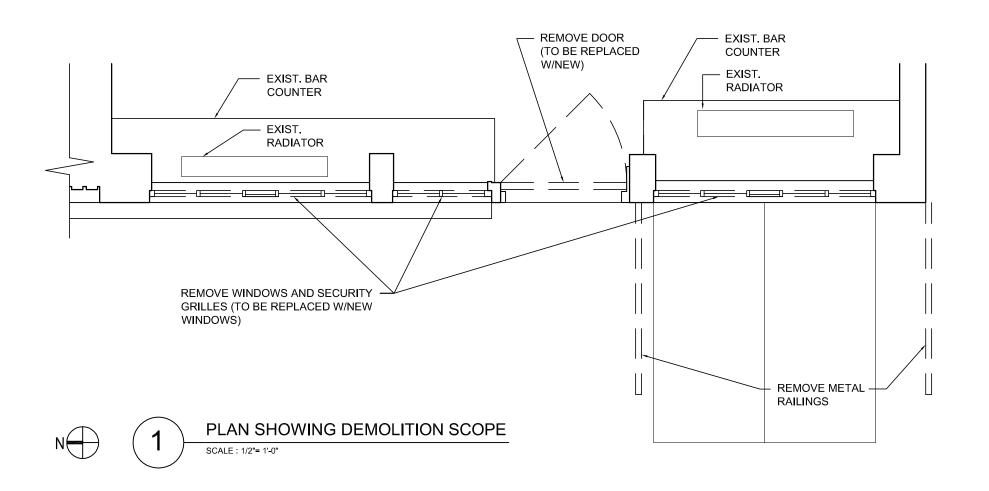

## PROPOSED WINDOW/DOOR REPLACEMENT

**D-1** 

NOTE: DOOR AND WINDOWS TO BE PAINTED "BLACK"