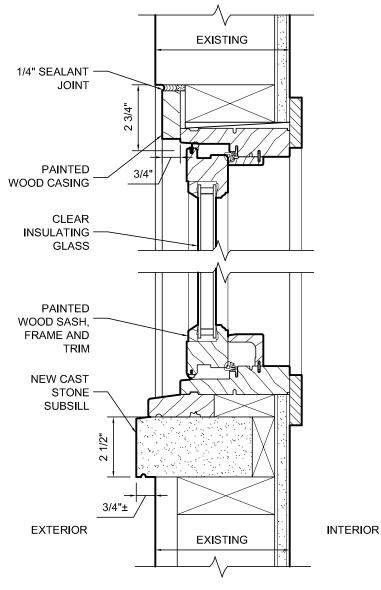

# Greenwich Village











EXISTING FAÇADE, PHOTO TAKEN FEBRUARY, 2016



**EXISTING CORNICE** 



**EXISTING STOREFRONT** 

422 HUDSON STREET NEW YORK, NEW YORK 10014 LPC DOCKET #18-5114



PROPOSED FAÇADE (RENDERING)

422 HUDSON STREET NEW YORK, NEW YORK 10014 LPC DOCKET #18-5114

451 Broome Street New York, N.Y. 10013 Tel. (212) 219-1774 Fax (212) 219-0084 www.altaindelmanarchitect.com



HISTORIC PHOTO, c.1939





## PROPOSED WINDOW/DOOR REPLACEMENT

**D-1** 



NOTE: DOOR AND WINDOWS TO BE PAINTED "BLACK"

# PROPOSED WINDOW/DOOR REPLACEMENT

**A-1** 

422 HUDSON STREET NEW YORK, N.Y. 10014

LPC DOCKET #18-5114

ALTA INDELMAN, ARCHITECT

451 BROOME STREET, SUITE 2E NEW YORK, NY 1 0 0 1 3 TEL. (212) 219 - 1774 FAX. (212) 219 - 0084 WWW.ALTAINDELMANARCHITECT.COM











## PROPOSED WINDOW DETAILS

**A-2**