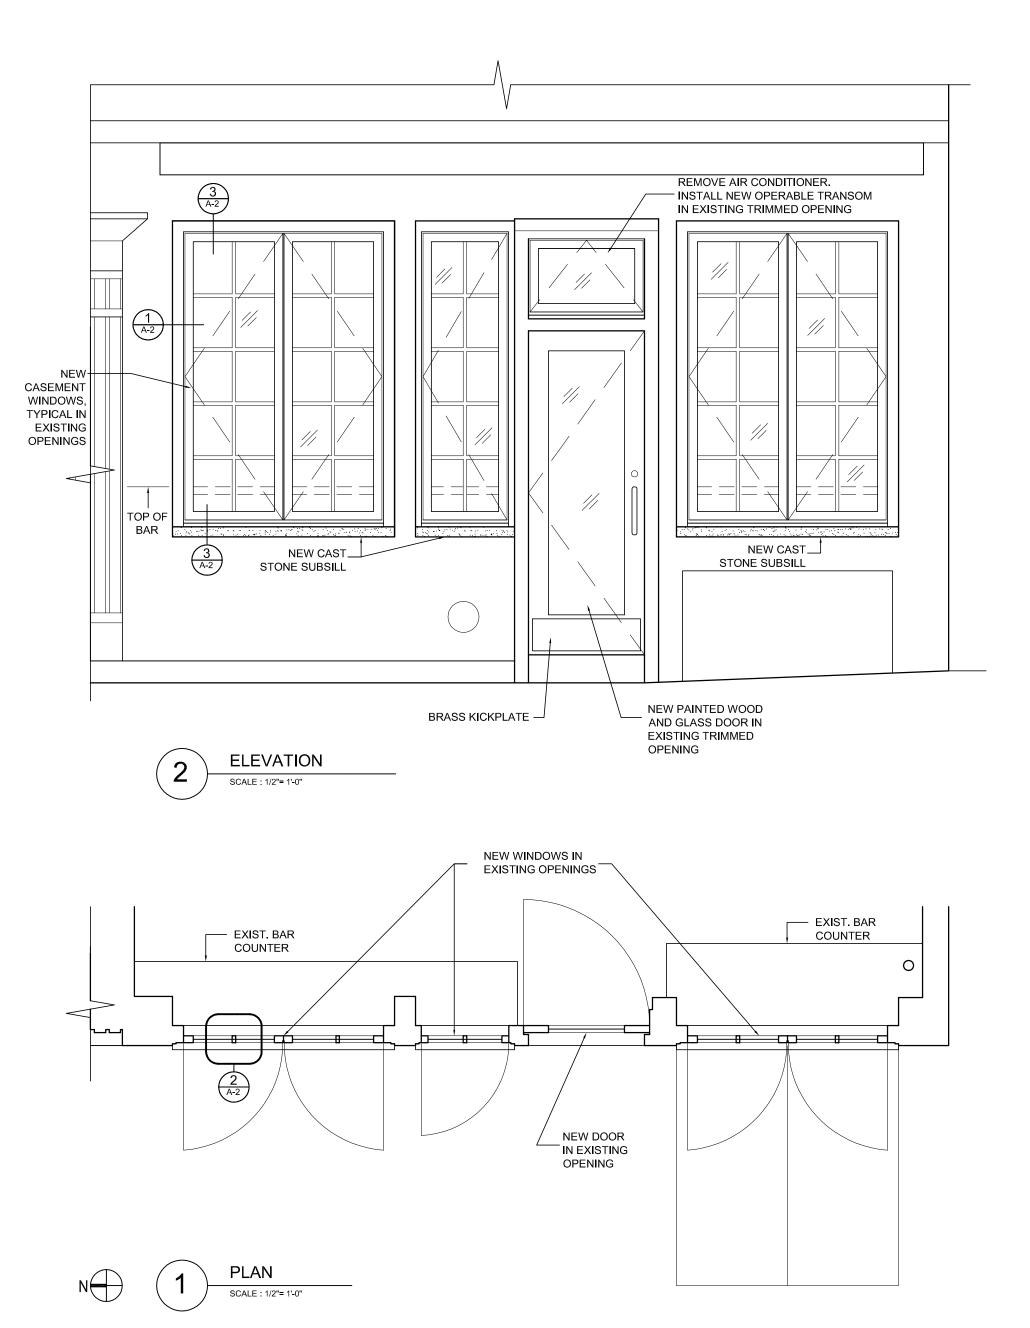

# PROPOSED WINDOW/DOOR REPLACEMENT

**A-1** 

422 HUDSON STREET NEW YORK, N.Y. 10014

LPC DOCKET #18-5114

ALTA INDELMAN, ARCHITECT

451 BROOME STREET, SUITE 2E NEW YORK, NY 1 0 0 1 3 TEL. (212) 219 - 1774 FAX. (212) 219 - 0084 WWW.ALTAINDELMANARCHITECT.COM

## PROPOSED WINDOW DETAILS

**A-2**