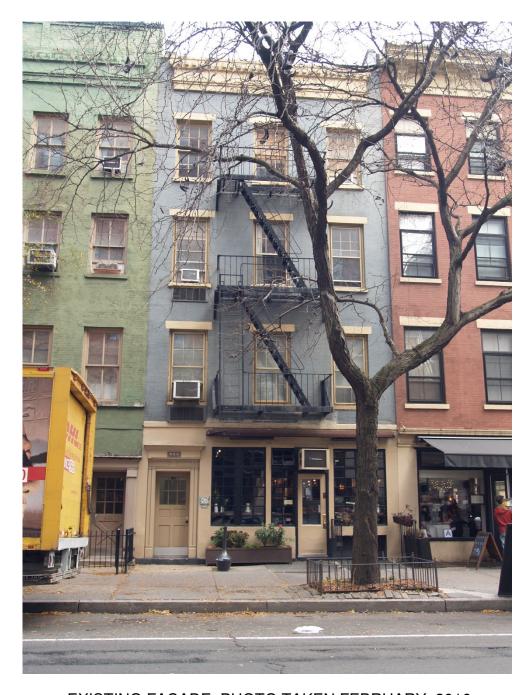

# Greenwich Village

EXISTING FAÇADE, PHOTO TAKEN FEBRUARY, 2016

**EXISTING CORNICE** 

**EXISTING STOREFRONT** 

422 HUDSON STREET NEW YORK, NEW YORK 10014 LPC DOCKET #18-5114

PROPOSED FAÇADE (RENDERING)

422 HUDSON STREET NEW YORK, NEW YORK 10014 LPC DOCKET #18-5114