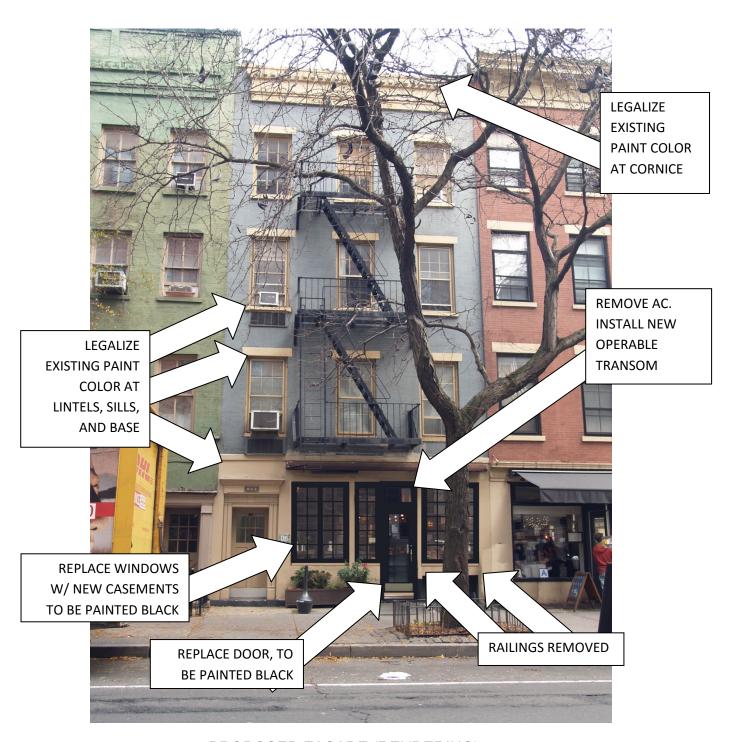

## PROPOSED WINDOW/DOOR REPLACEMENT

**D-1** 

NOTE: DOOR AND WINDOWS TO BE PAINTED "BLACK"

# PROPOSED WINDOW/DOOR REPLACEMENT

**A-1** 

422 HUDSON STREET NEW YORK, N.Y. 10014

LPC DOCKET #18-5114

ALTA INDELMAN, ARCHITECT

451 BROOME STREET, SUITE 2E NEW YORK, NY 1 0 0 1 3 TEL. (212) 219 - 1774 FAX. (212) 219 - 0084 WWW.ALTAINDELMANARCHITECT.COM