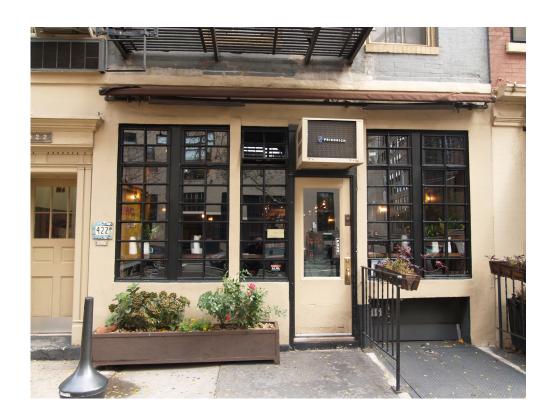

# Greenwich Village

EXISTING FAÇADE, PHOTO TAKEN FEBRUARY, 2016

**EXISTING CORNICE** 

**EXISTING STOREFRONT** 

422 HUDSON STREET NEW YORK, NEW YORK 10014 LPC DOCKET #18-5114

PROPOSED FAÇADE (RENDERING)

422 HUDSON STREET NEW YORK, NEW YORK 10014 LPC DOCKET #18-5114