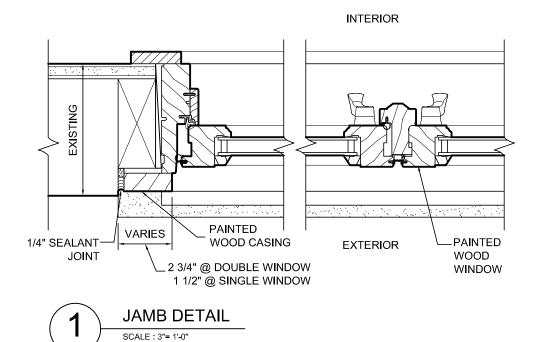

# Greenwich Village











EXISTING FAÇADE, PHOTO TAKEN FEBRUARY, 2016



**EXISTING CORNICE** 



**EXISTING STOREFRONT** 

422 HUDSON STREET NEW YORK, NEW YORK 10014 LPC DOCKET #18-5114



PROPOSED FAÇADE (RENDERING)

422 HUDSON STREET NEW YORK, NEW YORK 10014 LPC DOCKET #18-5114

451 Broome Street New York, N.Y. 10013 Tel. (212) 219-1774 Fax (212) 219-0084 www.altaindelmanarchitect.com



HISTORIC PHOTO, c.1939





## PROPOSED WINDOW/DOOR REPLACEMENT

**D-1** 



NOTE: DOOR AND WINDOWS TO BE PAINTED "BLACK"

# PROPOSED WINDOW/DOOR REPLACEMENT

**A-1** 

422 HUDSON STREET NEW YORK, N.Y. 10014

LPC DOCKET #18-5114

ALTA INDELMAN, ARCHITECT

451 BROOME STREET, SUITE 2E NEW YORK, NY 1 0 0 1 3 TEL. (212) 219 - 1774 FAX. (212) 219 - 0084 WWW.ALTAINDELMANARCHITECT.COM











## PROPOSED WINDOW DETAILS

**A-2**