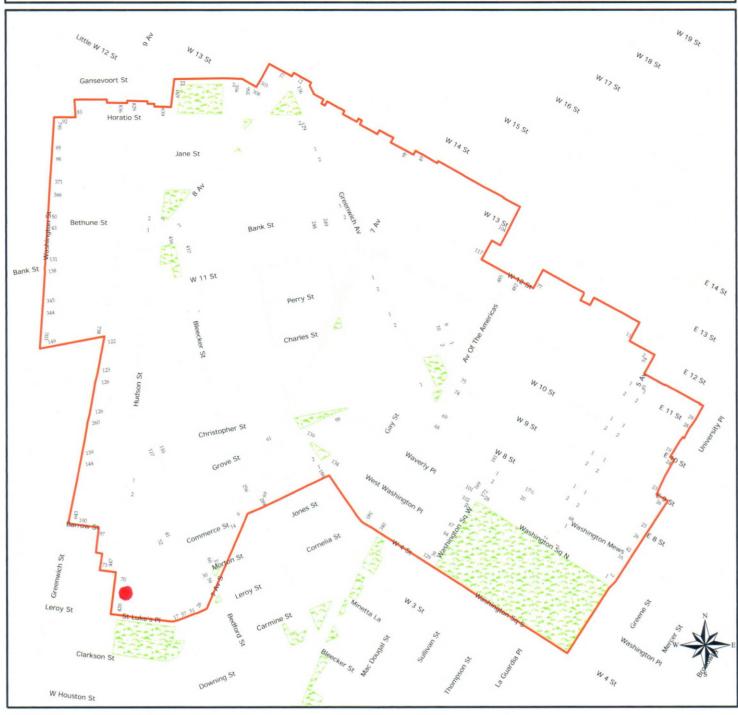

# Greenwich Village

EXISTING FAÇADE, PHOTO TAKEN FEBRUARY, 2016

**EXISTING CORNICE** 

**EXISTING STOREFRONT** 

422 HUDSON STREET NEW YORK, NEW YORK 10014 LPC DOCKET #18-5114

PROPOSED FAÇADE (RENDERING)

422 HUDSON STREET NEW YORK, NEW YORK 10014 LPC DOCKET #18-5114