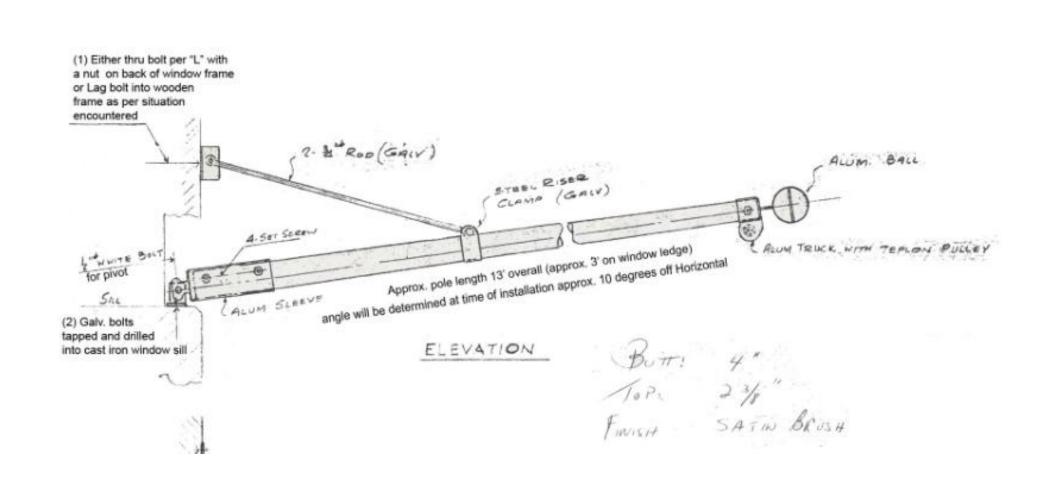

proposed position for a new flagpole (as shown on the following slide), is another floor up, centered on the building.



### RENDERING FOR FUTURE PROPOSED CONDITION // 436 Lafayette Street

The rendering depicts the existing banners and flagpoles at the 2<sup>nd</sup> and 3<sup>rd</sup> floors, and a proposed flagpole and banner on the 4<sup>th</sup> floor.

#### **PROPOSED BANNER**

Banner: 84" x 132"

Pole: 13'

Position: 4<sup>th</sup> Floor



### RENDERING FOR FUTURE PROPOSED CONDITION // 436 Lafayette Street

During certain federal holidays we would plan to hang an American Flag banner on the pole, as depicted in the rendering to the right. Such occasions include Flag Day, Memorial Day, Veterans Day, 4<sup>th</sup> of July, etc.



## POTENTIAL HARDWARE SOLUTION // ELEVATION VIEW



#### POTENTIAL HARDWARE SOLUTION // PLAN VIEW







#### NOHO HISTORIC DISTRICT EXISTING FLAGPOLES // COMMUNITY CONTEXT



Each orange dot represents a building within the District that has at least one flagpole.

There are approximately 125 buildings in the Noho Historic District.

Of those 125 buildings, 45 buildings have flagpole installations, almost 40%.

Altogether, those 45 buildings have a total of 71 flagpoles.

Following are details on each flagpole.
Photos are included for flagpoles on applicant's block and those located on upper stories. Details on remaining flagpoles are presented in a table that follows.



440/436 LAFAYETTE STREET

6 story building 1 flagpole; 2nd story

1 flagpole; 3rd story



425 LAFAYETTE STREET
The Public Theater
4 story building
3 flagpoles; 3rd sto