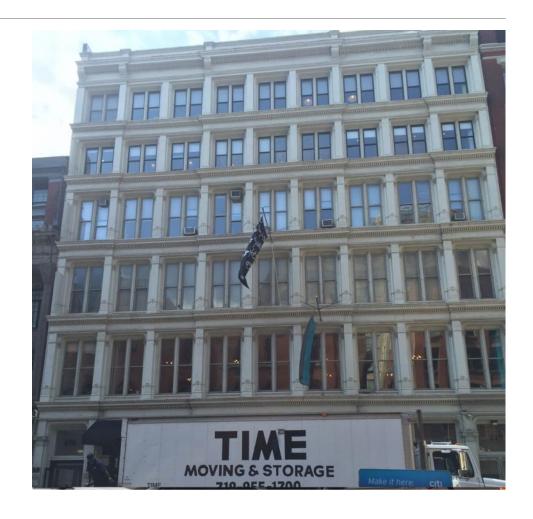

### EXISTING CONDITION // 436 Lafayette Street

436 Lafayette Street currently has two banners displayed on the façade. The existing flagpoles are positioned at the  $2^{nd}$  and  $3^{rd}$  floors.

Our proposed position for a new flagpole (as shown on the following slide), is another floor up, centered on the building.

440/436 LAFAYETTE STREET

6 story building 1 flagpole; 2nd story

1 flagpole; 3rd story

425 LAFAYETTE STREET
The Public Theater
4 story building
3 flagpoles; 3rd story

411 LAFAYETTE STREET6 story building1 flagpole; 4th story