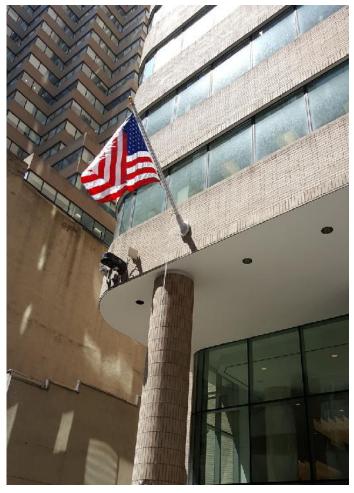

### RENDERING FOR FUTURE PROPOSED CONDITION // 436 Lafayette Street

The rendering depicts the existing banners and flagpoles at the 2<sup>nd</sup> and 3<sup>rd</sup> floors, and a proposed flagpole and banner on the 4<sup>th</sup> floor.

#### **PROPOSED BANNER**

Banner: 84" x 132"

Pole: 13'

Position: 4<sup>th</sup> Floor

### RENDERING FOR FUTURE PROPOSED CONDITION // 436 Lafayette Street

During certain federal holidays we would plan to hang an American Flag banner on the pole, as depicted in the rendering to the right. Such occasions include Flag Day, Memorial Day, Veterans Day, 4<sup>th</sup> of July, etc.