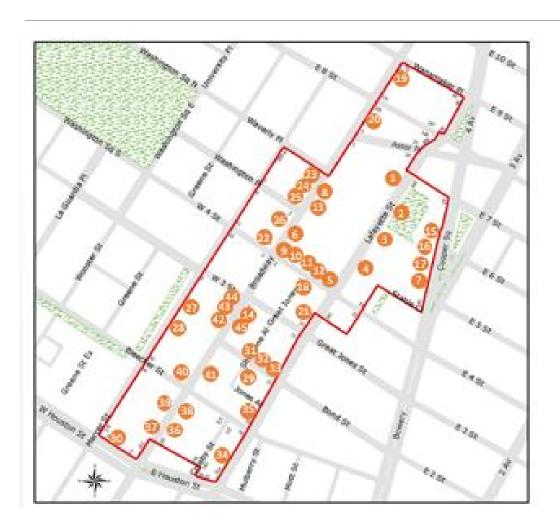

#### NOHO HISTORIC DISTRICT EXISTING FLAGPOLES // COMMUNITY CONTEXT

Each orange dot represents a building within the District that has at least one flagpole.

There are approximately 125 buildings in the Noho Historic District.

Of those 125 buildings, 45 buildings have flagpole installations, almost 40%.

Altogether, those 45 buildings have a total of 71 flagpoles.

Following are details on each flagpole.
Photos are included for flagpoles on applicant's block and those located on upper stories. Details on remaining flagpoles are presented in a table that follows.

440/436 LAFAYETTE STREET

6 story building 1 flagpole; 2nd story

1 flagpole; 3rd story

425 LAFAYETTE STREET
The Public Theater
4 story building
3 flagpoles; 3rd story

411 LAFAYETTE STREET6 story building1 flagpole; 4th story