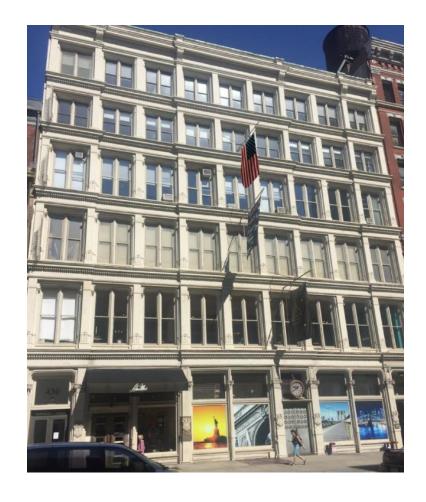

### RENDERING FOR FUTURE PROPOSED CONDITION // 436 Lafayette Street

The rendering depicts the existing banners and flagpoles at the 2<sup>nd</sup> and 3<sup>rd</sup> floors, and a proposed flagpole and banner on the 4<sup>th</sup> floor.

#### **PROPOSED BANNER**

Banner: 84" x 132"

Pole: 13'

Position: 4<sup>th</sup> Floor

### RENDERING FOR FUTURE PROPOSED CONDITION // 436 Lafayette Street

During certain federal holidays we would plan to hang an American Flag banner on the pole, as depicted in the rendering to the right. Such occasions include Flag Day, Memorial Day, Veterans Day, 4<sup>th</sup> of July, etc.