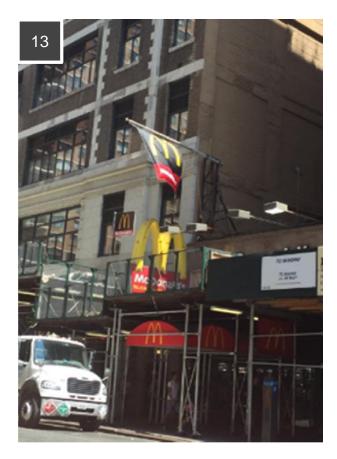

#### **724 BROADWAY**

McDonald's

1 story building

1 flagpole; same level as the 3rd story of surrounding buildings