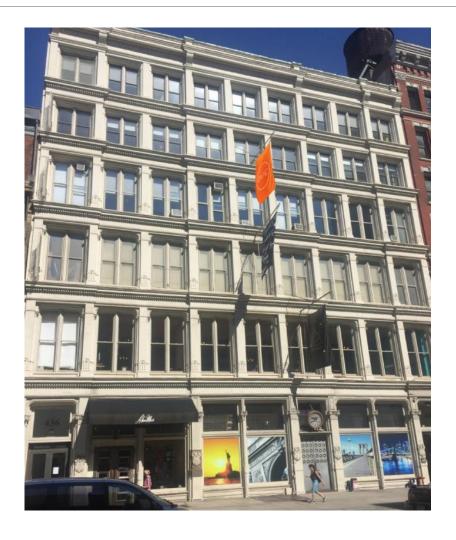

### RENDERING FOR FUTURE PROPOSED CONDITION // 436 Lafayette Street

The rendering depicts the existing banners and flagpoles at the 2<sup>nd</sup> and 3<sup>rd</sup> floors, and a proposed flagpole and banner on the 4<sup>th</sup> floor.

#### **PROPOSED BANNER**

Banner: 84" x 132"

Pole: 13'

Position: 4<sup>th</sup> Floor

### RENDERING FOR FUTURE PROPOSED CONDITION // 436 Lafayette Street

During certain federal holidays we would plan to hang an American Flag banner on the pole, as depicted in the rendering to the right. Such occasions include Flag Day, Memorial Day, Veterans Day, 4<sup>th</sup> of July, etc.