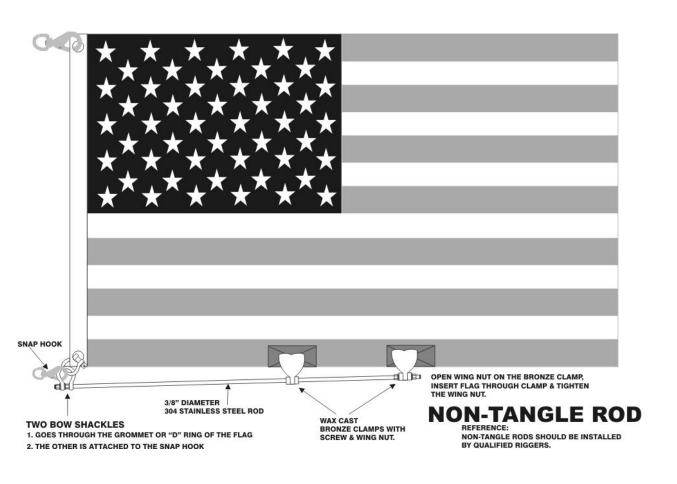

### RENDERING FOR FUTURE PROPOSED CONDITION // 436 Lafayette Street

During certain federal holidays we would plan to hang an American Flag banner on the pole, as depicted in the rendering to the right. Such occasions include Flag Day, Memorial Day, Veterans Day, 4<sup>th</sup> of July, etc.