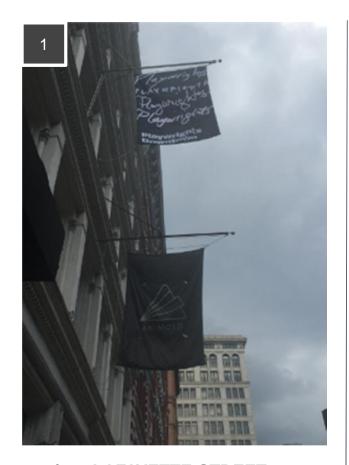

### EXISTING CONDITION // 436 Lafayette Street

436 Lafayette Street currently has two banners displayed on the façade. The existing flagpoles are positioned at the  $2^{nd}$  and  $3^{rd}$  floors.

Our proposed position for a new flagpole (as shown on the following slide), is another floor up, centered on the building.

440/436 LAFAYETTE STREET

6 story building 1 flagpole; 2nd story

1 flagpole; 3rd story

425 LAFAYETTE STREET
The Public Theater
4 story building
3 flagpoles; 3rd story

411 LAFAYETTE STREET6 story building1 flagpole; 4th story