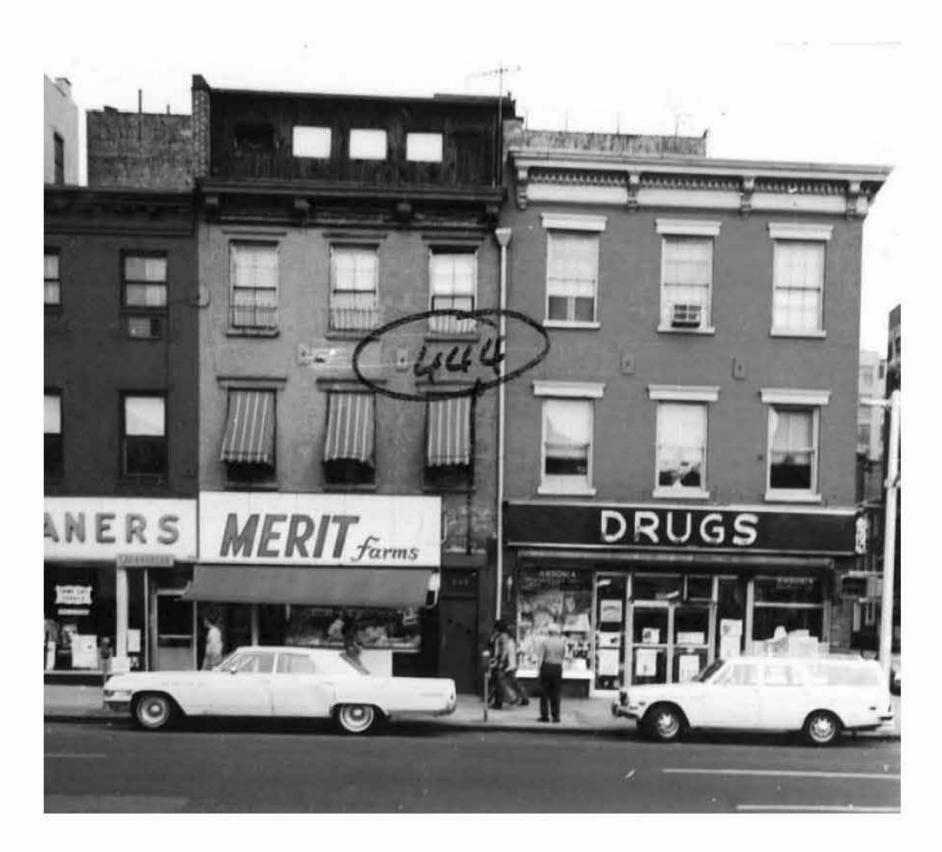

Above: Opening of the El on 6<sup>th</sup> Avenue, n.d. View from Jefferson Market Courthouse (NYHS) Below: 442 6<sup>th</sup> Avenue 1937 (MTA Archives)

Below Left: 442 6<sup>th</sup> Avenue, c1940 (Municipal Archives) Below Right: 442-44 6<sup>th</sup> Avenue, 1969 (NYC LPC)