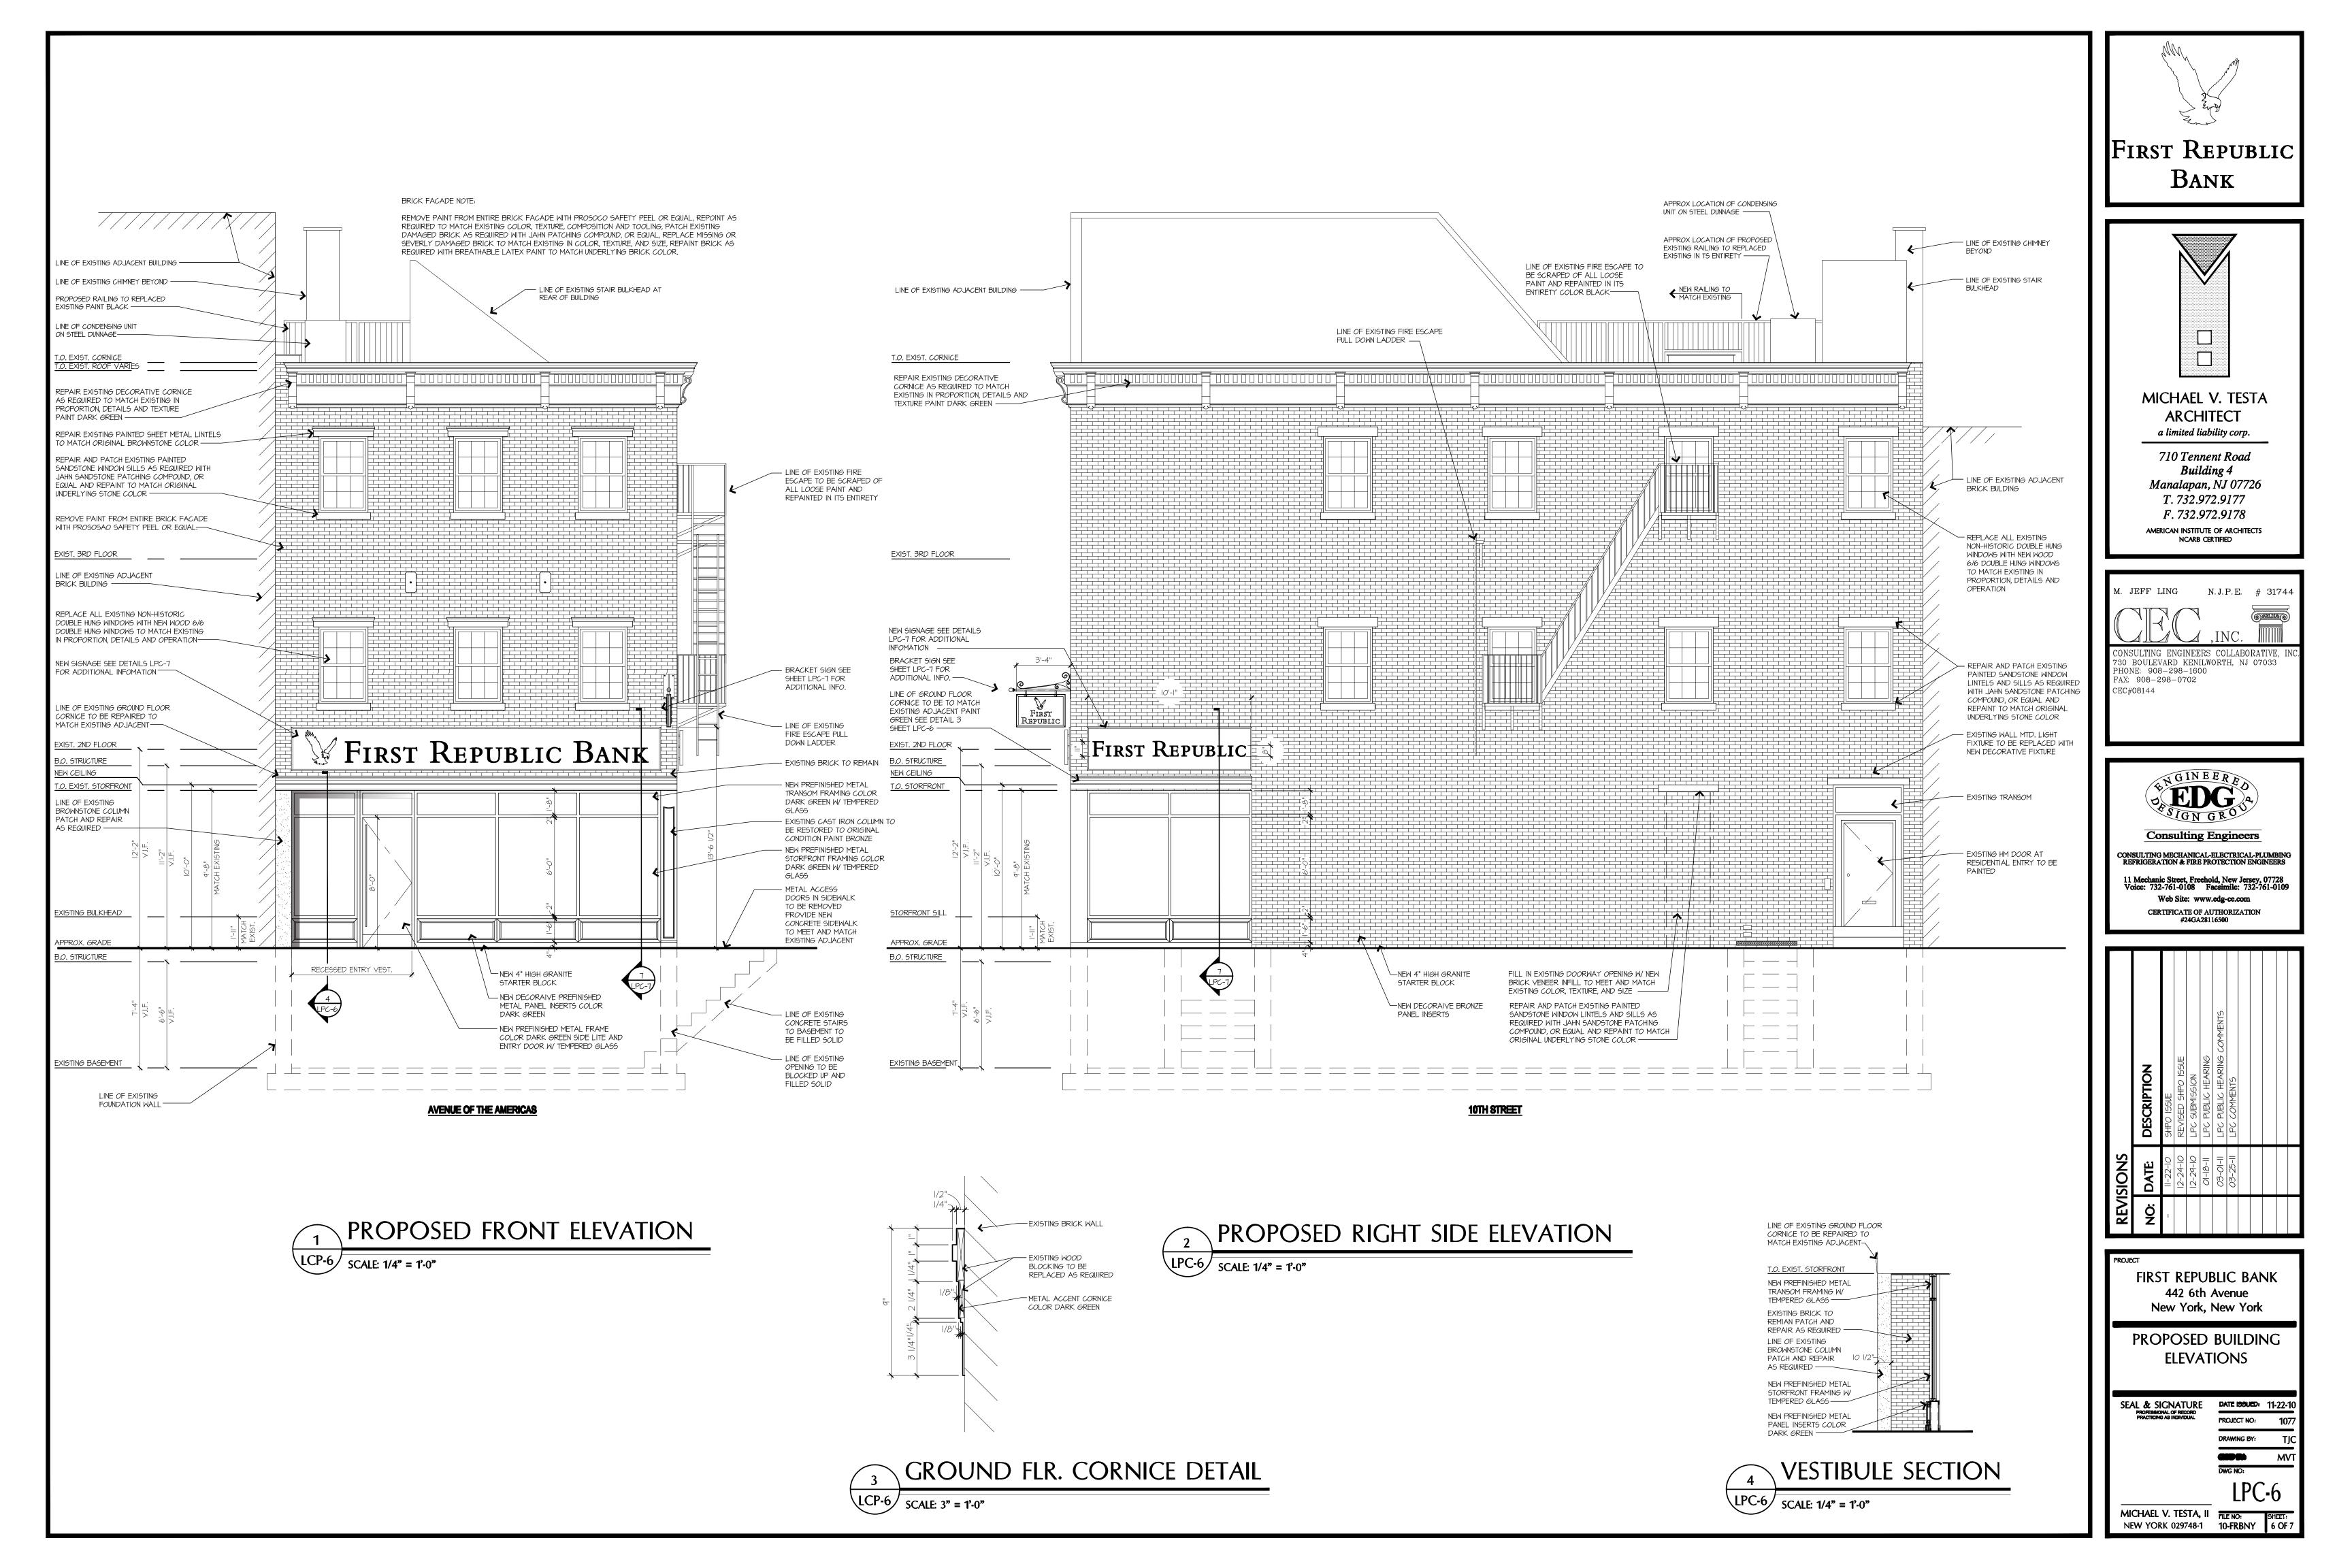

CORNER 6th AVE & 10th STREET

10TH STREET

6TH AVE

6th ave side

6th ave side

6th ave side

10th street side

10TH STREET SIDE

6TH AVE RIGHT SIDE

6TH AVE LEFT SIDE

10 STREET LEFT SIDE

CORNER 6th AVE & 10 STREET

10TH STREET SIDE

FIRST REPUBLIC Bank MICHAEL V. TESTA ARCHITECT a limited liability corp. 701 Tennent Road Suite 201 Manalapan, NJ 07726 T. 732.972.9177 F. 732.972.9178 AMERICAN INSTITUTE OF ARCHITECTS NCARB CERTIFIED