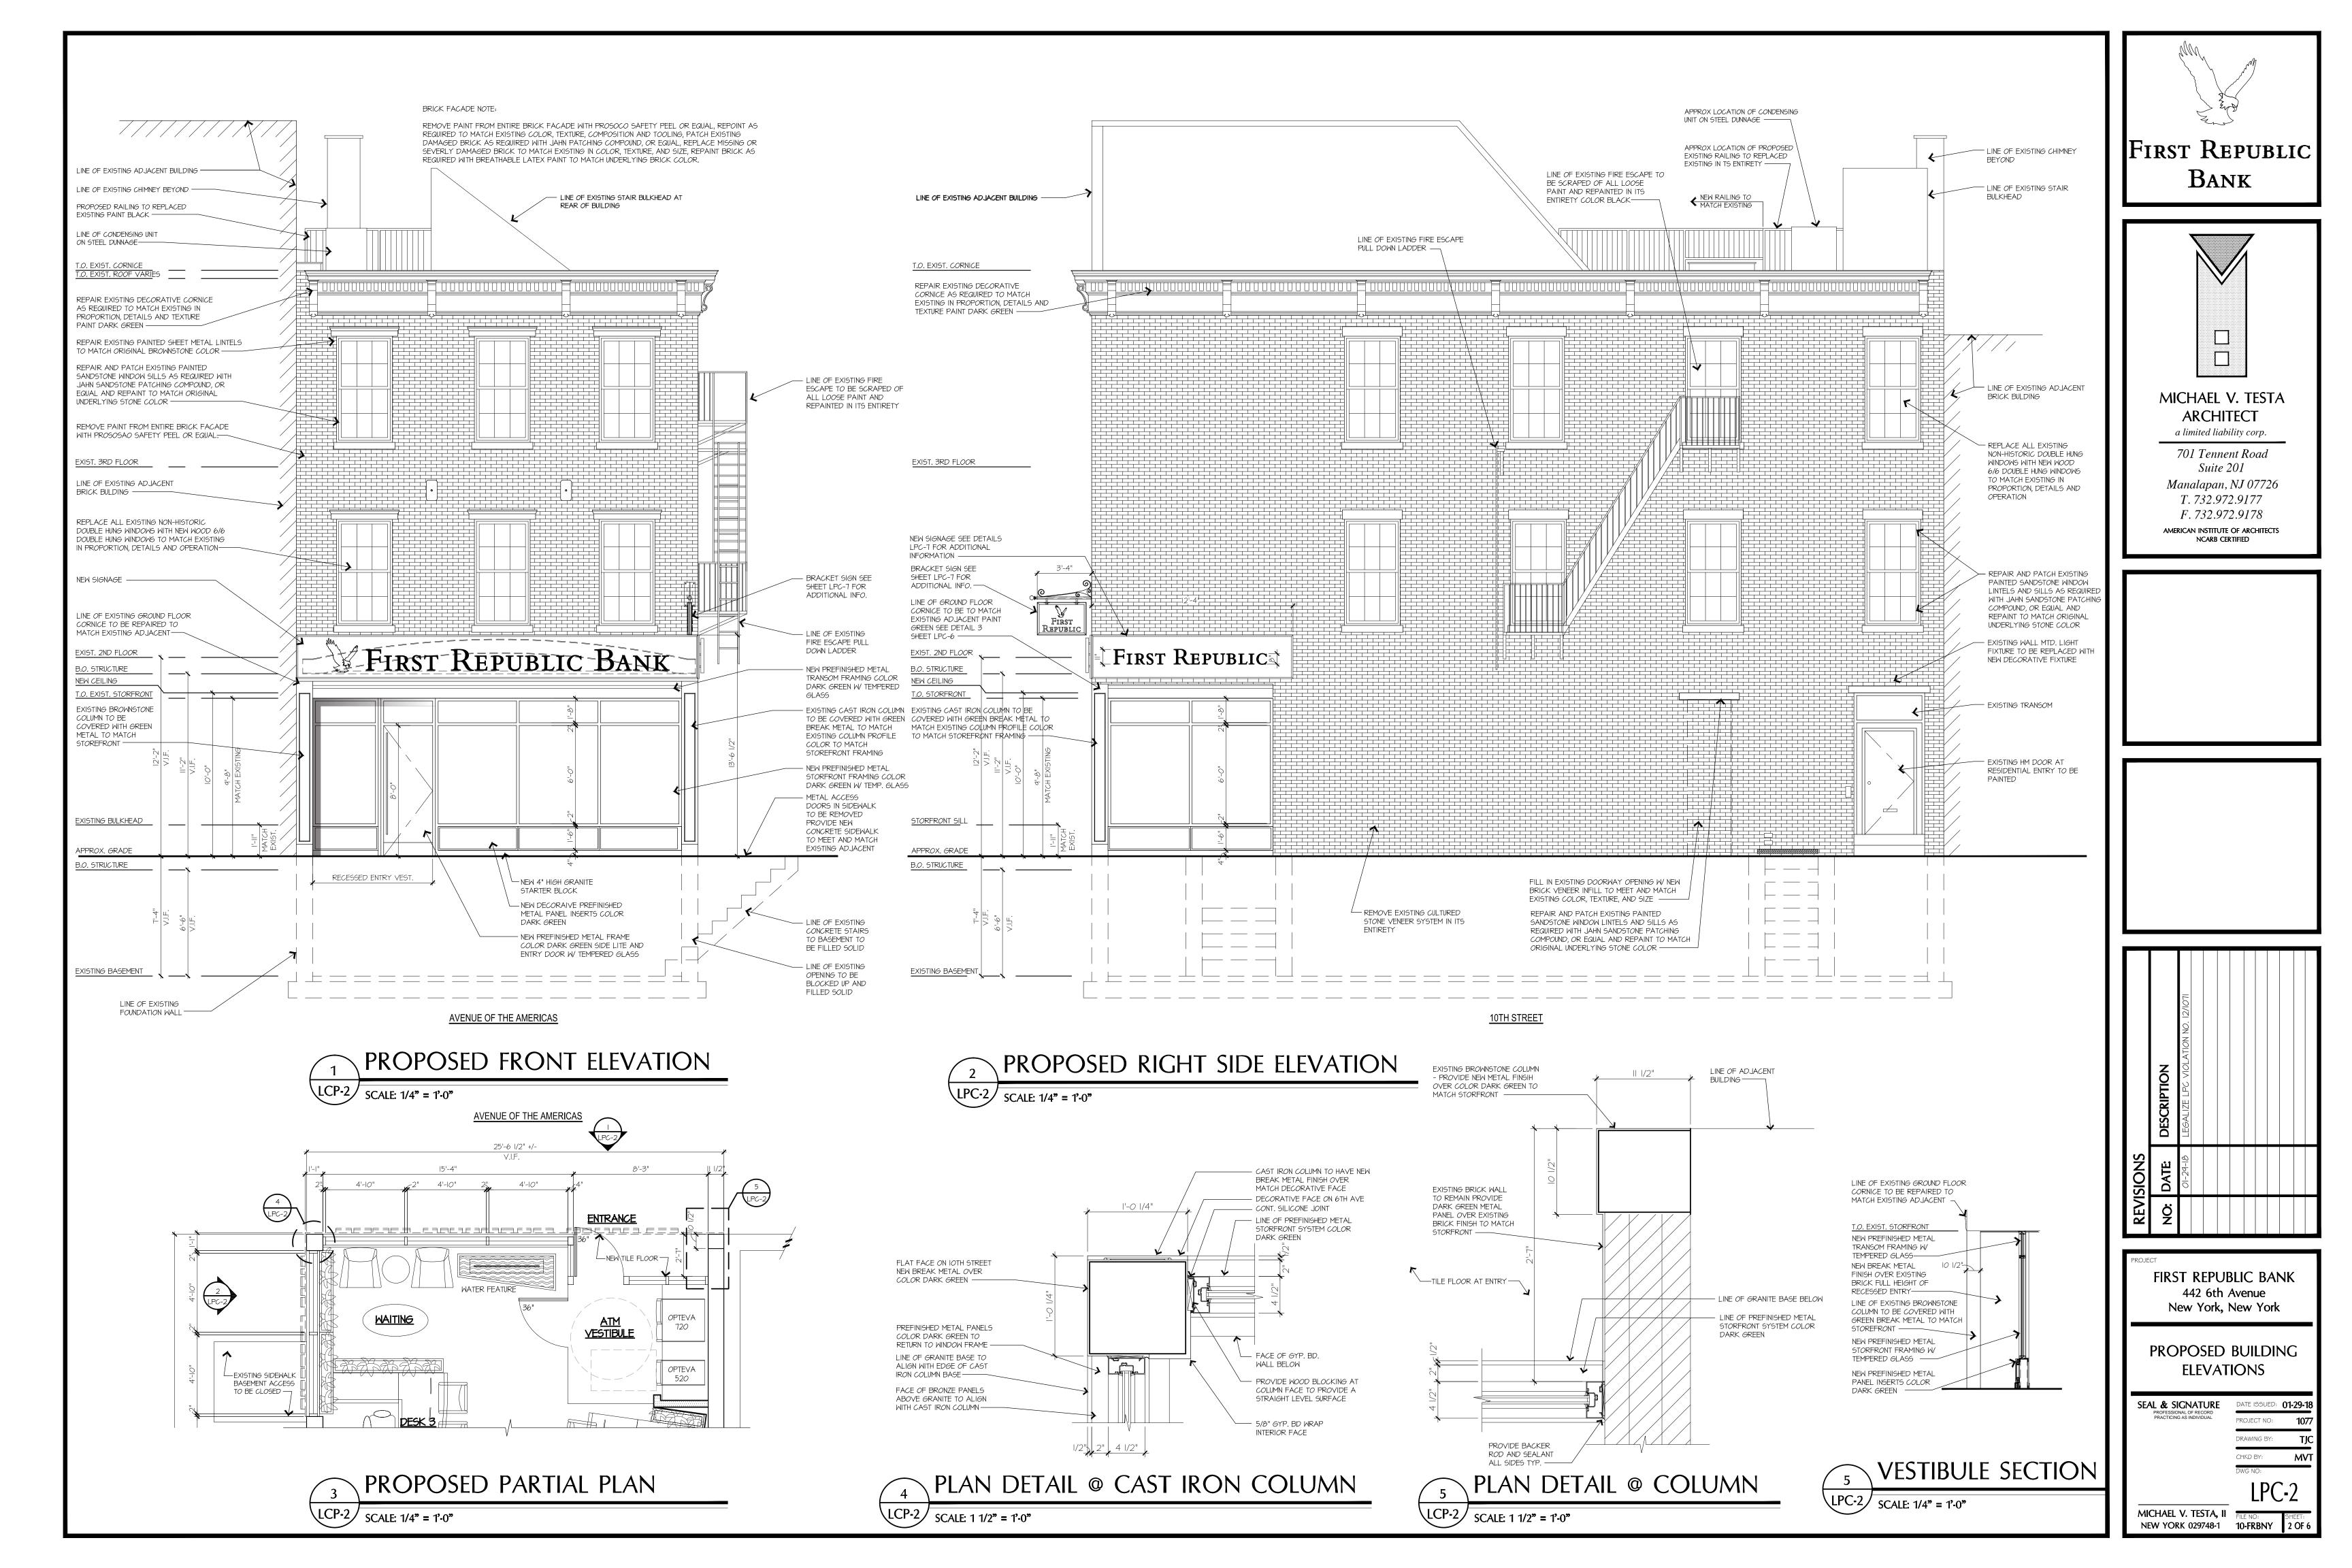

CORNER 6th AVE & 10th STREET

10TH STREET

6TH AVE

6th ave side

6th ave side

6th ave side

10th street side

10TH STREET SIDE

6TH AVE RIGHT SIDE

6TH AVE LEFT SIDE

10 STREET LEFT SIDE

CORNER 6th AVE & 10 STREET

10TH STREET SIDE

FIRST REPUBLIC Bank MICHAEL V. TESTA ARCHITECT a limited liability corp. 701 Tennent Road Suite 201 Manalapan, NJ 07726 T. 732.972.9177 F. 732.972.9178 AMERICAN INSTITUTE OF ARCHITECTS NCARB CERTIFIED