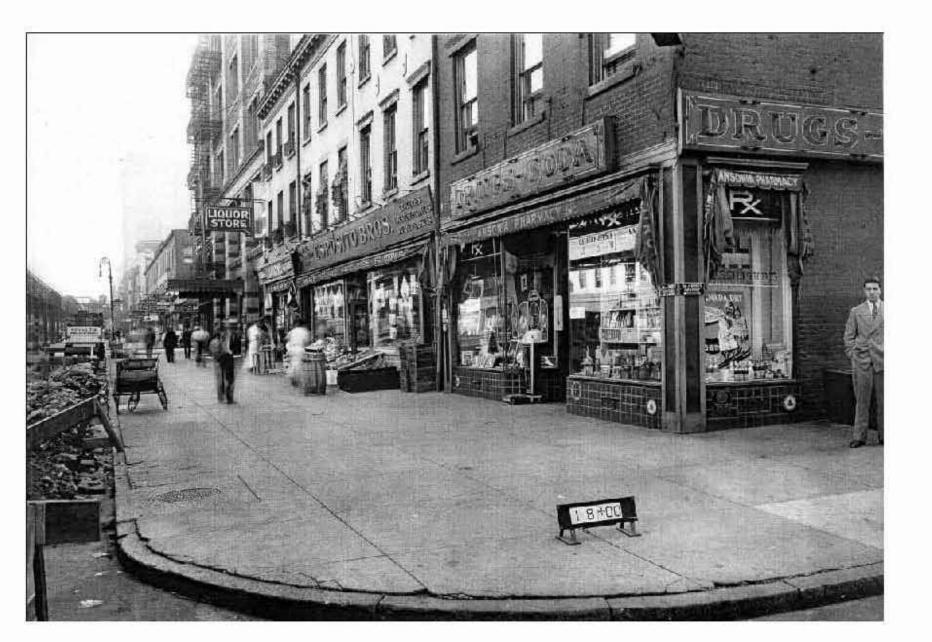

Above: Opening of the El on 6<sup>th</sup> Avenue, n.d. View from Jefferson Market Courthouse (NYHS) Below: 442 6<sup>th</sup> Avenue 1937 (MTA Archives)

Below Left: 442 6<sup>th</sup> Avenue, c1940 (Municipal Archives) Below Right: 442-44 6<sup>th</sup> Avenue, 1969 (NYC LPC)