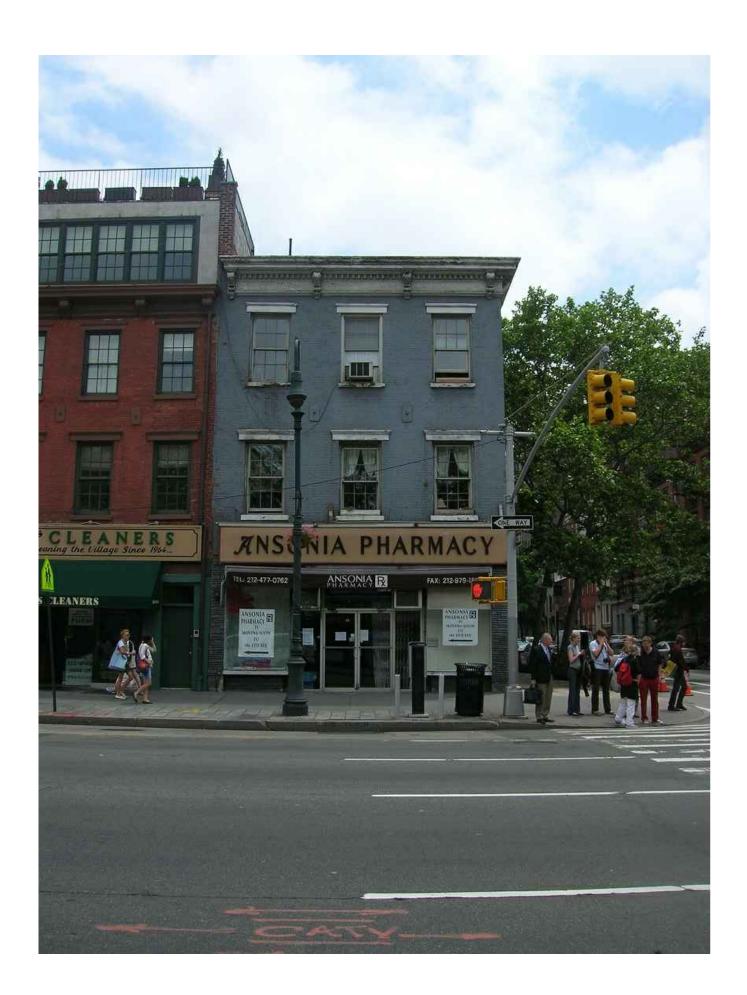

Above: Opening of the El on 6<sup>th</sup> Avenue, n.d. View from Jefferson Market Courthouse (NYHS) Below: 442 6<sup>th</sup> Avenue 1937 (MTA Archives)

Below Left: 442 6<sup>th</sup> Avenue, c1940 (Municipal Archives) Below Right: 442-44 6<sup>th</sup> Avenue, 1969 (NYC LPC)