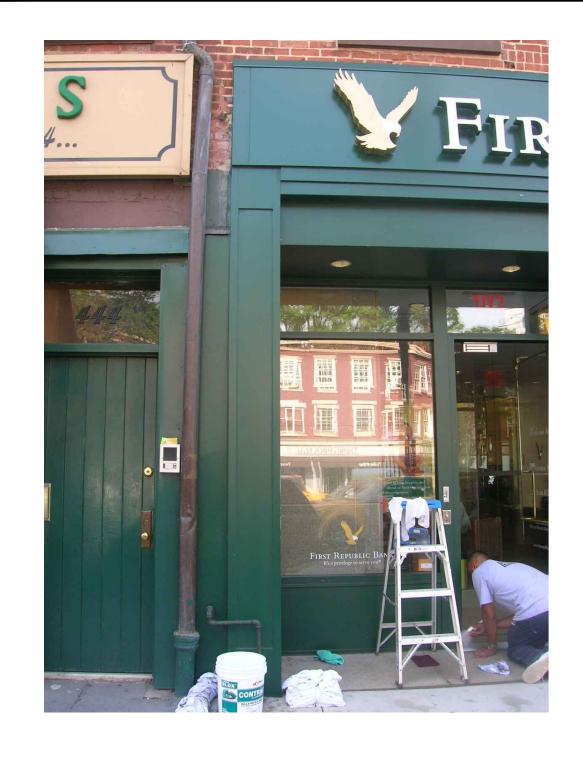

6TH AVE RIGHT SIDE

6TH AVE LEFT SIDE

10 STREET LEFT SIDE

CORNER 6th AVE & 10 STREET

10TH STREET SIDE

FIRST REPUBLIC Bank MICHAEL V. TESTA ARCHITECT a limited liability corp. 701 Tennent Road Suite 201 Manalapan, NJ 07726 T. 732.972.9177 F. 732.972.9178 AMERICAN INSTITUTE OF ARCHITECTS NCARB CERTIFIED