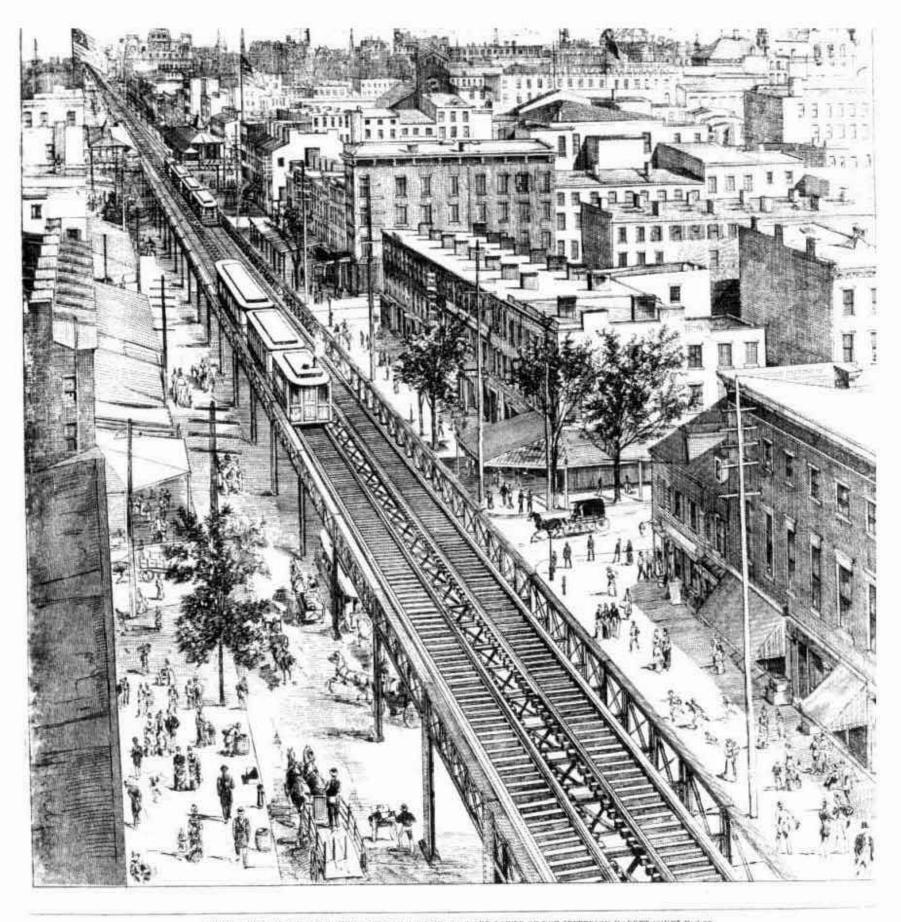

Image: Signal of the construction o

MICHAEL V. TESTA, II NEW YORK 029748-1 TO-FRBNY 4 OF 9

BEFORE

AFTER

BEFORE

AFTER

GENERAL VIEW OF THE STRUCTURE ON SIXTH AVESUE THON THE TOWER OF THE REFFERSON SAMEET COURT HOUSE THE OPENING OF THE GILBERT ELEVATED RAILROAD. International and the spectral and the

Above: Opening of the El on 6<sup>th</sup> Avenue, n.d. View from Jefferson Market Courthouse (NYHS) Below: 442 6<sup>th</sup> Avenue 1937 (MTA Archives)

Below Left: 442 6<sup>th</sup> Avenue, c1940 (Municipal Archives) Below Right: 442-44 6<sup>th</sup> Avenue, 1969 (NYC LPC)