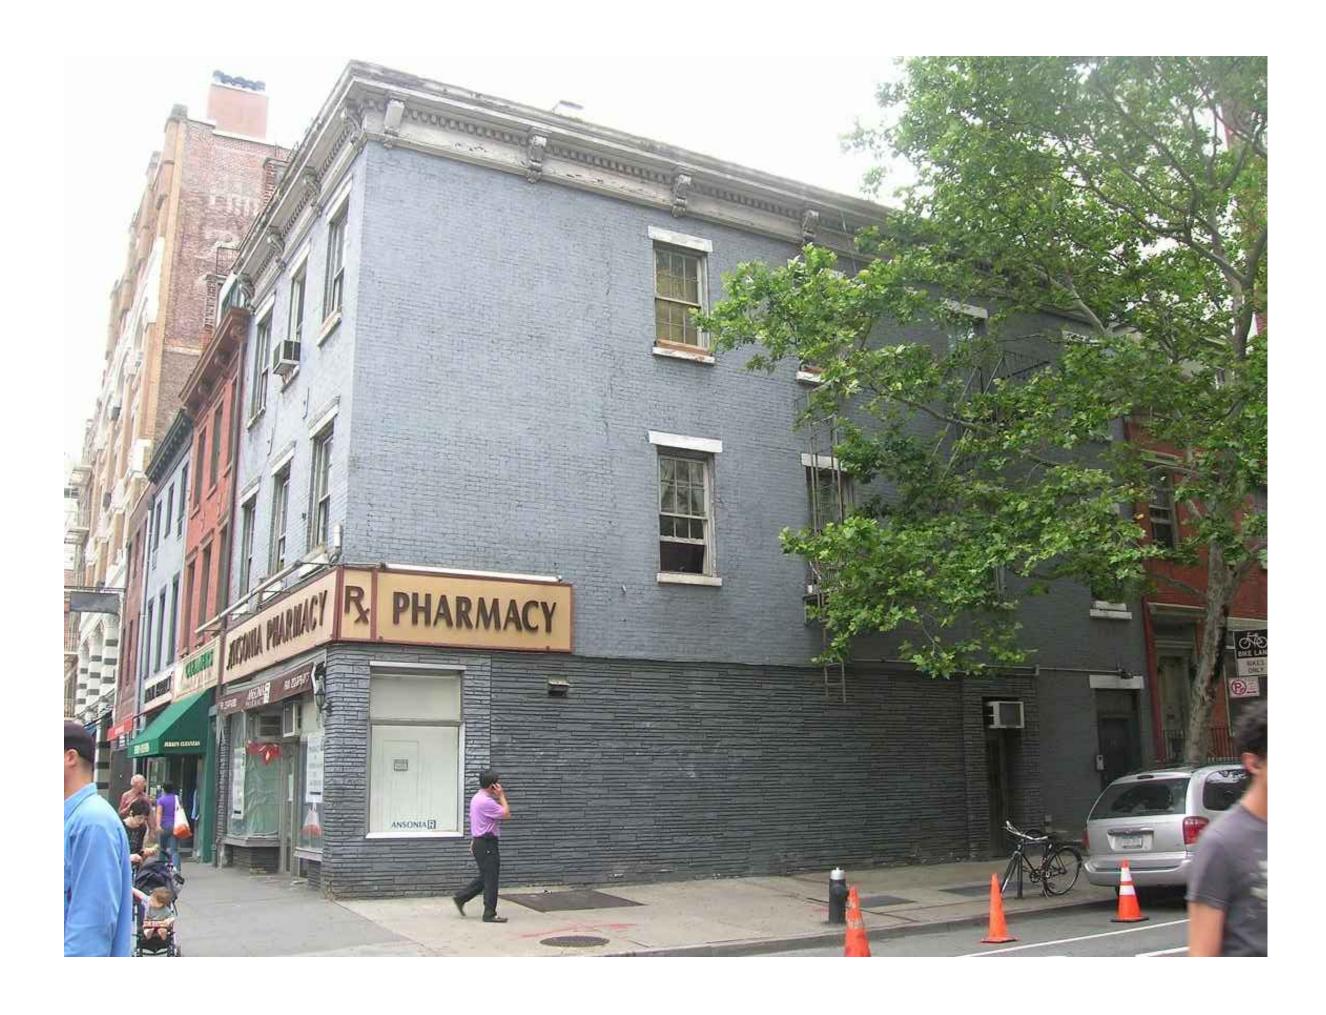

Above: Opening of the El on 6<sup>th</sup> Avenue, n.d. View from Jefferson Market Courthouse (NYHS) Below: 442 6<sup>th</sup> Avenue 1937 (MTA Archives)

Below Left: 442 6<sup>th</sup> Avenue, c1940 (Municipal Archives) Below Right: 442-44 6<sup>th</sup> Avenue, 1969 (NYC LPC)