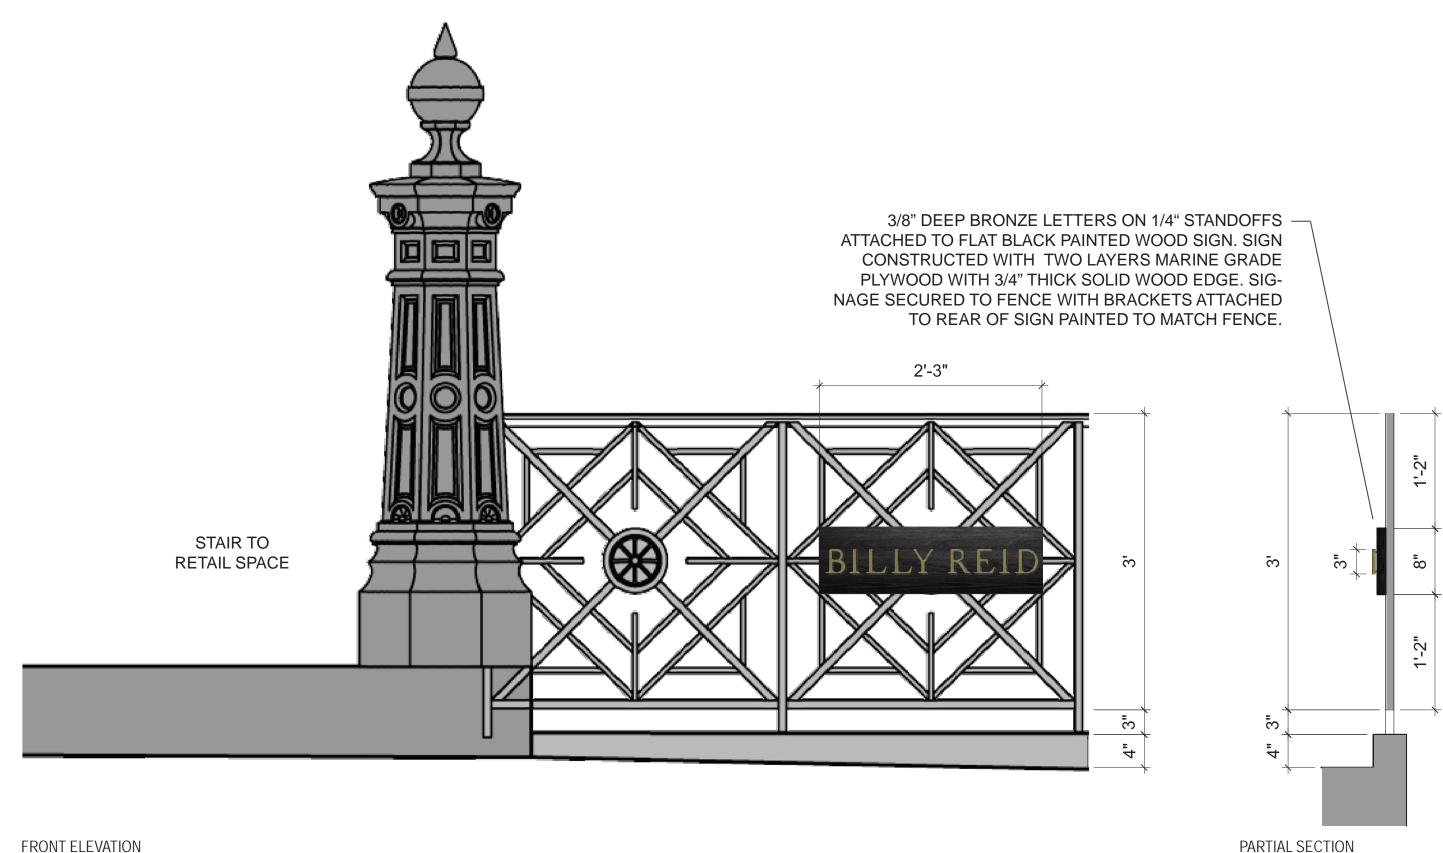

#### **RETAIL SIGNAGE INSTALLATION**

**54 BOND STREET, NEW YORK, NY** 31 October 2016

**FENCE MOUNTED SIGN** 

1'' = 1' - 0''

**54 BOND STREET, NEW YORK, NY** 31 October 2016

**PHOTO MONTAGE** 