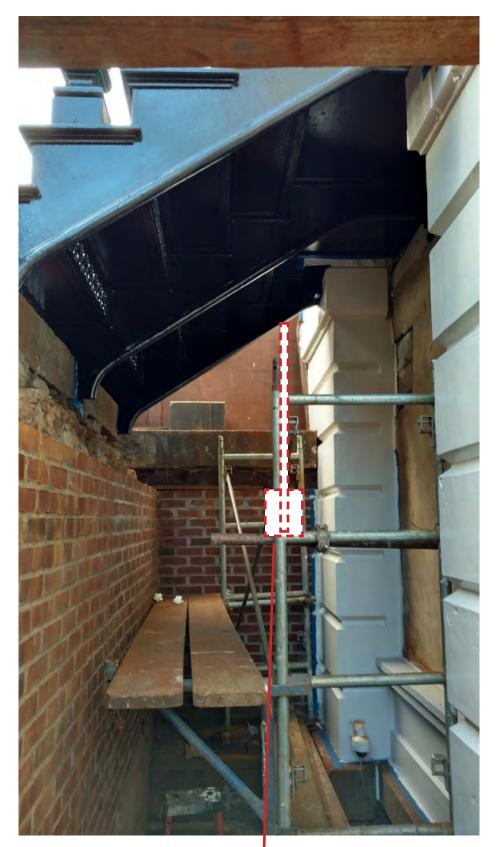

### **RETAIL SIGNAGE INSTALLATION**

**54 BOND STREET, NEW YORK, NY** 

31 October 2016

POLE MOUNTED BLADE SIGN

LOCATION OF PROPOSED **POLE MOUNTED BLADE SIGN** 

**LOCATION OF POLE SUPPORT BRACKETS** 

- LOCATION OF POLE **SUPPORT BRACKET** 