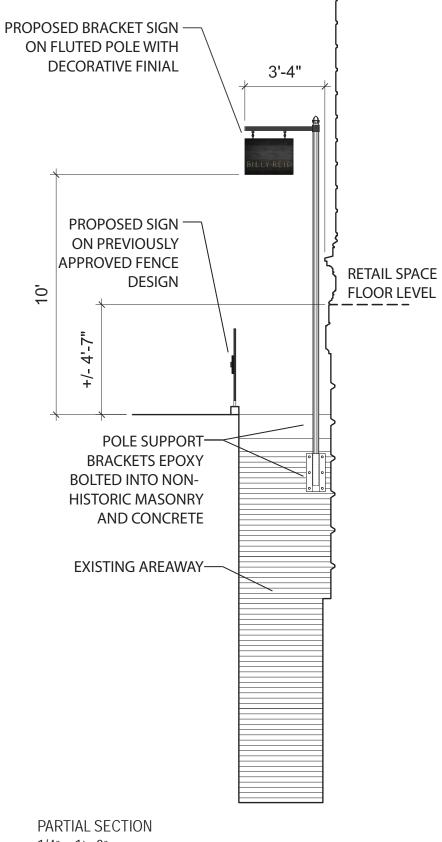

### **RETAIL SIGNAGE INSTALLATION**

**54 BOND STREET, NEW YORK, NY** 

31 October 2016

POLE MOUNTED BLADE SIGN

LOCATION OF PROPOSED **POLE MOUNTED BLADE SIGN** 

**LOCATION OF POLE SUPPORT BRACKETS** 

- LOCATION OF POLE **SUPPORT BRACKET** 