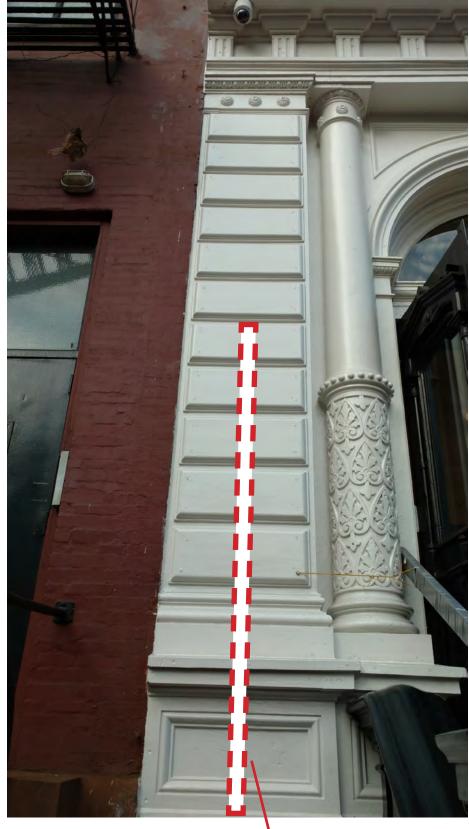

### **RETAIL SIGNAGE INSTALLATION**

**54 BOND STREET, NEW YORK, NY** 

31 October 2016

POLE MOUNTED BLADE SIGN

LOCATION OF PROPOSED **POLE MOUNTED BLADE SIGN** 

**LOCATION OF POLE SUPPORT BRACKETS** 

- LOCATION OF POLE **SUPPORT BRACKET** 