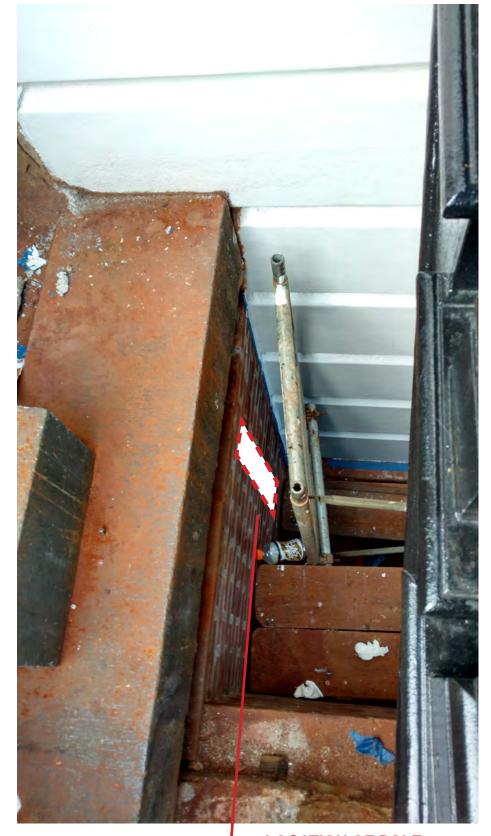

### **RETAIL SIGNAGE INSTALLATION**

**54 BOND STREET, NEW YORK, NY** 

31 October 2016

POLE MOUNTED BLADE SIGN

LOCATION OF PROPOSED **POLE MOUNTED BLADE SIGN** 

**LOCATION OF POLE SUPPORT BRACKETS** 

- LOCATION OF POLE **SUPPORT BRACKET** 