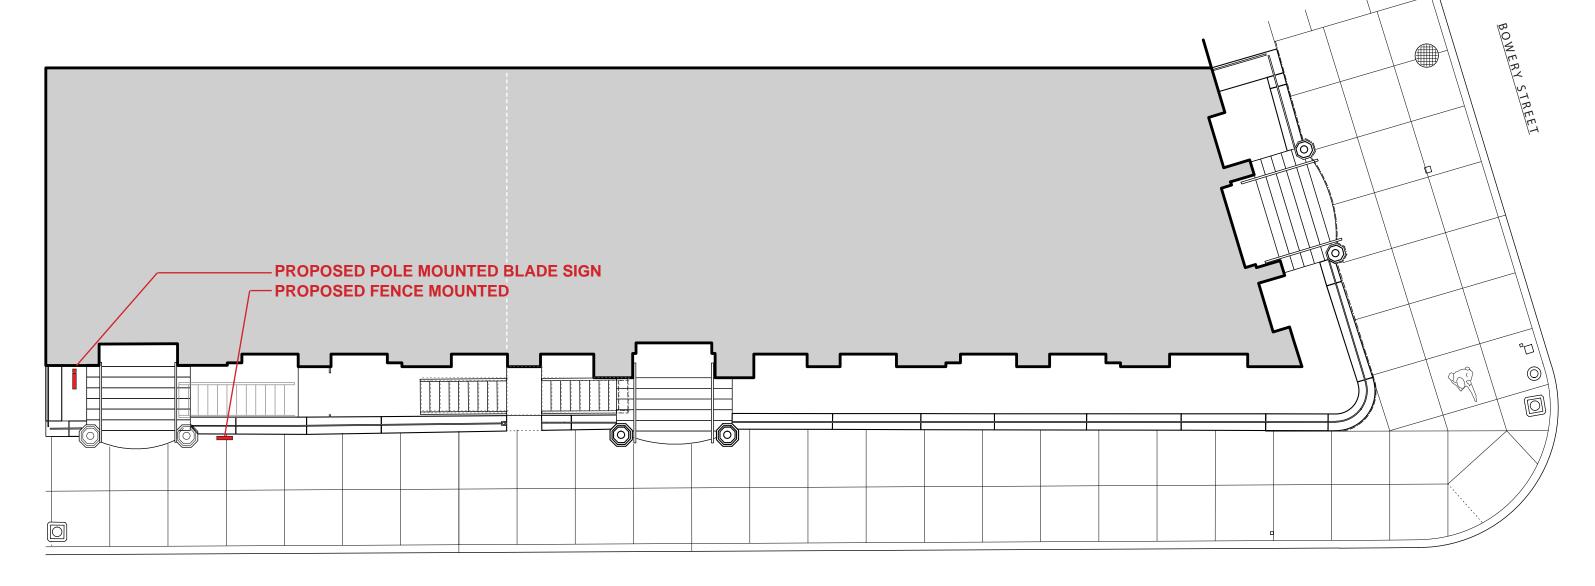

### **RETAIL SIGNAGE INSTALLATION**

**54 BOND STREET, NEW YORK, NY** 

31 October 2016

POLE MOUNTED BLADE SIGN

LOCATION OF PROPOSED **POLE MOUNTED BLADE SIGN** 

**LOCATION OF POLE SUPPORT BRACKETS** 

- LOCATION OF POLE **SUPPORT BRACKET** 