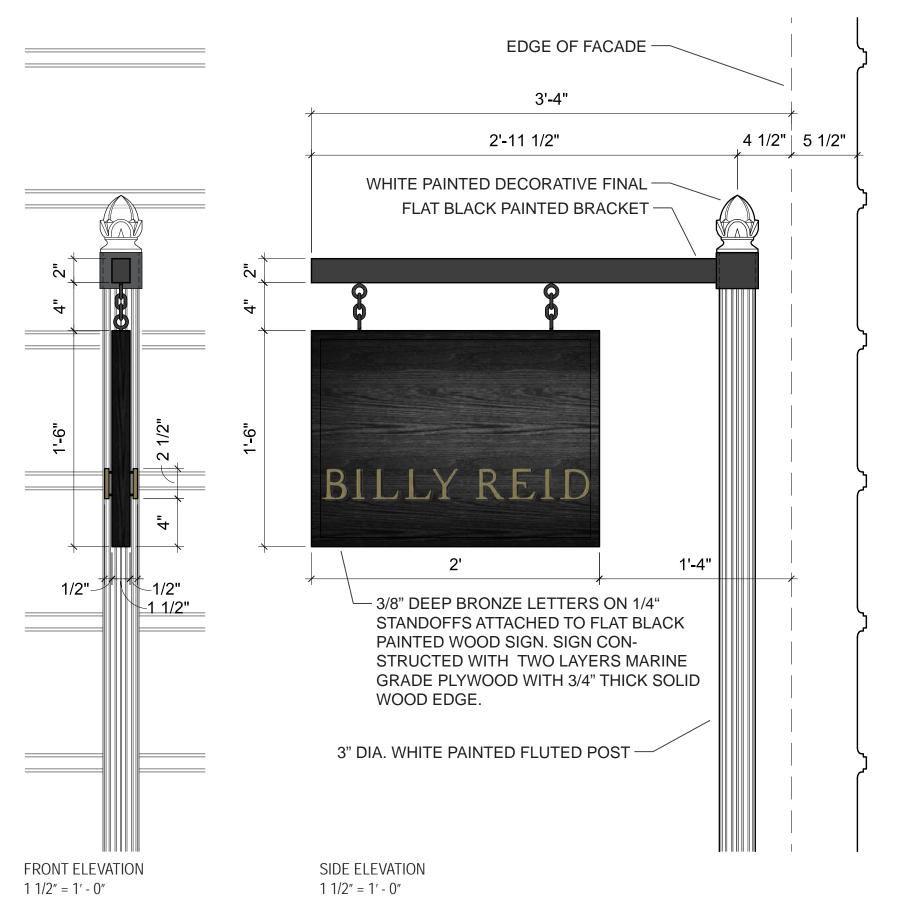

**54 BOND STREET, NEW YORK, NY** 31 October 2016

**POLE MOUNTED BLADE SIGN** 

FRONT ELEVATION 1" = 1' - 0"