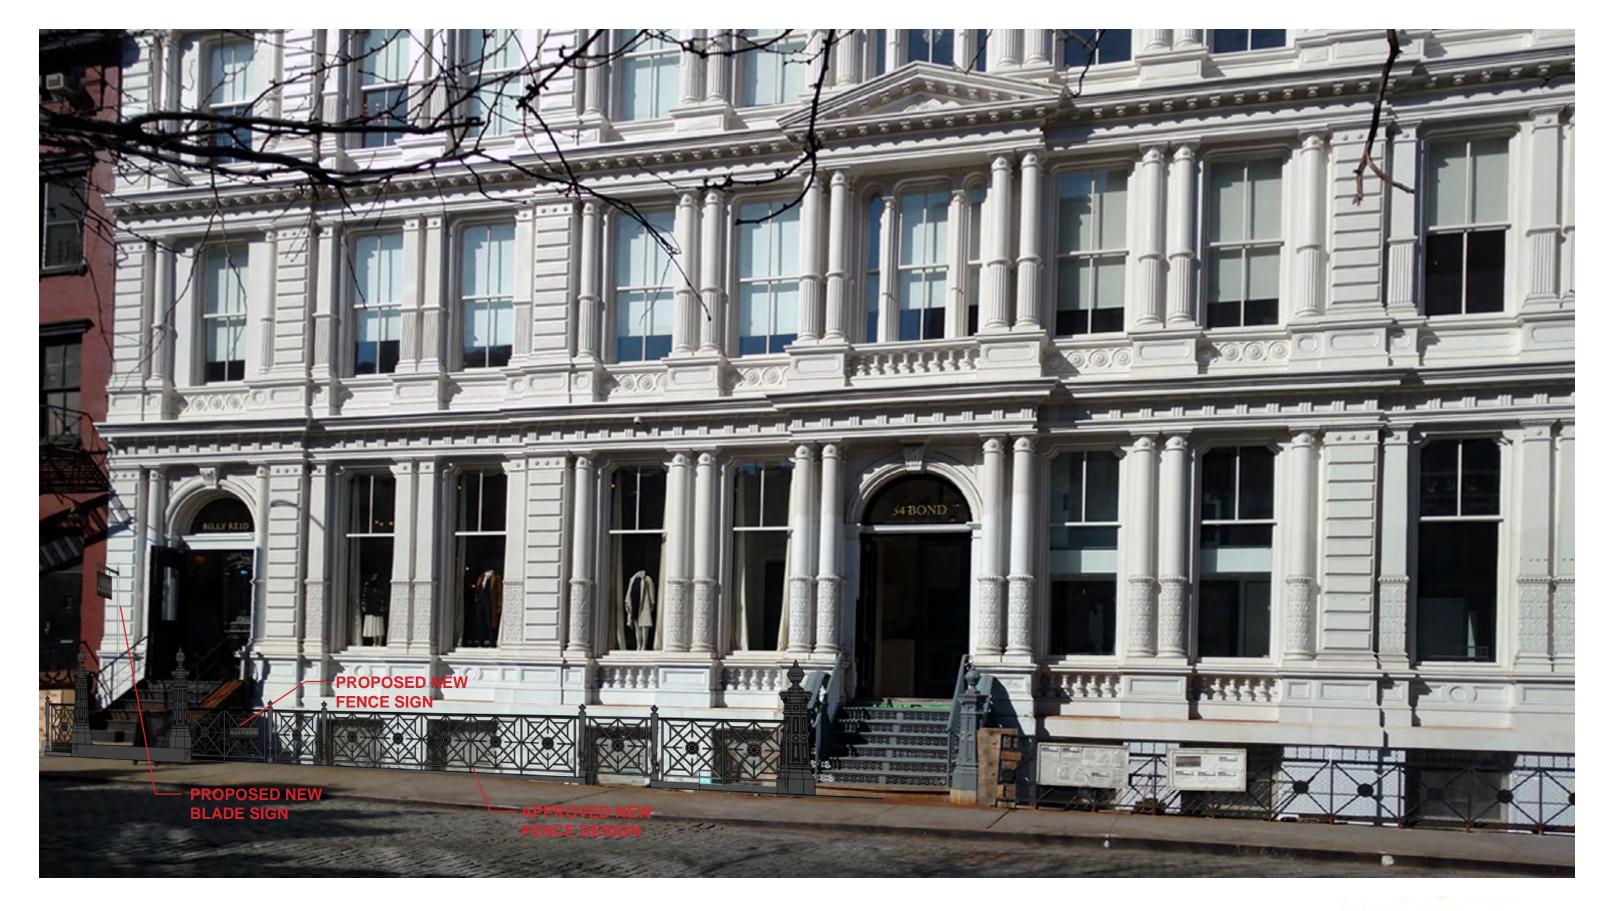

#### **RETAIL SIGNAGE INSTALLATION**

**54 BOND STREET, NEW YORK, NY** 31 October 2016

**FENCE MOUNTED SIGN** 

1'' = 1' - 0''

**54 BOND STREET, NEW YORK, NY** 31 October 2016

**PHOTO MONTAGE** 