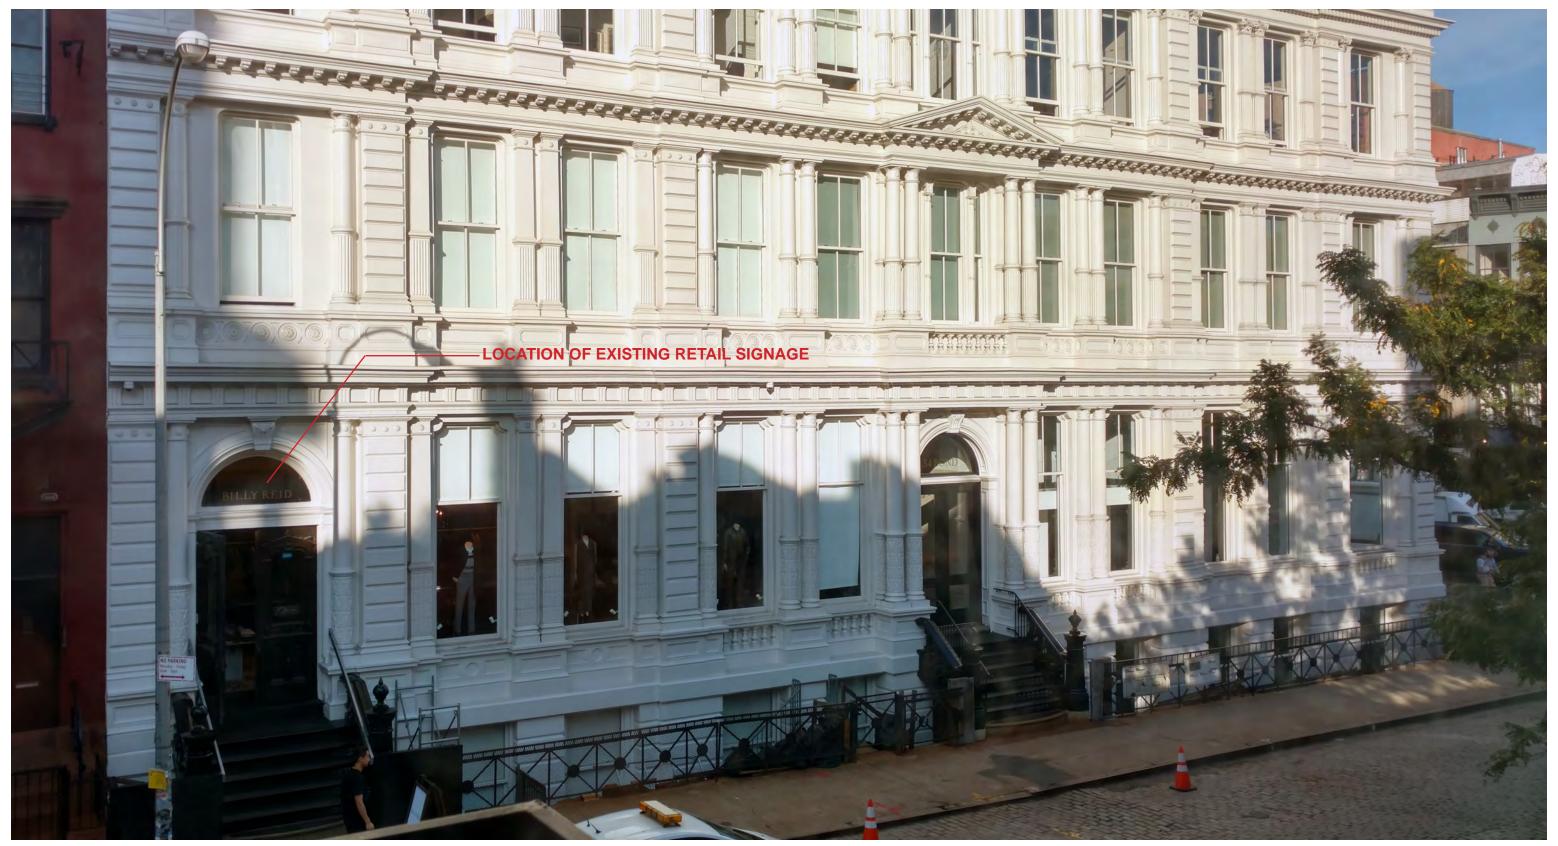

**SITE PHOTOS** 

EXISTING RETAIL SIGNAGE

**54 BOND STREET, NEW YORK, NY** 31 October 2016

**BOND STREET** 

1/4'' = 1' - 0''