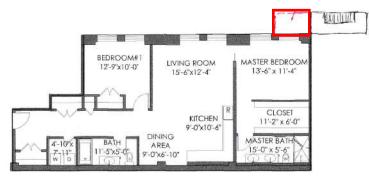

## DIAGRAMS OF PROPOSED FIRE ESCAPE EXTENSION

DRAWING TITLE

Fig. 8: Plan of unit 4B with proposed location of extension.

Fig. 9: Plan of 4th floor

|                                         | DATE APRIL 17, 2018 | NTS            |        |  |
|-----------------------------------------|---------------------|----------------|--------|--|
|                                         | REVISIONS           | SCALE          | LPC-03 |  |
|                                         |                     |                |        |  |
|                                         |                     | DG<br>DRAWN BY |        |  |
| © COPYRIGHT BONE/LEVINE ARCHITECTS 2018 |                     |                |        |  |