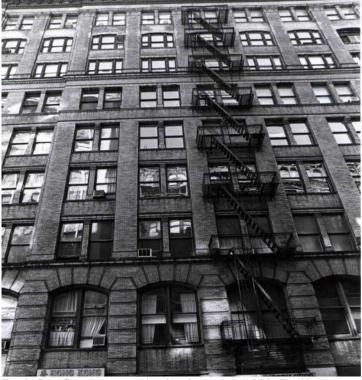

## HISTORIC SITE CONDITIONS AND LOCATION

DRAWING TITLE

Fig. 3: East fire escape on Bleecker Street, ca. 1980, Tax Photo.

DATE APRIL 17, 2018 NTS REVISIONS SCALE LPC-01 DG DRAWN BY © COPYRIGHT BONE/LEVINE ARCHITECTS 2018