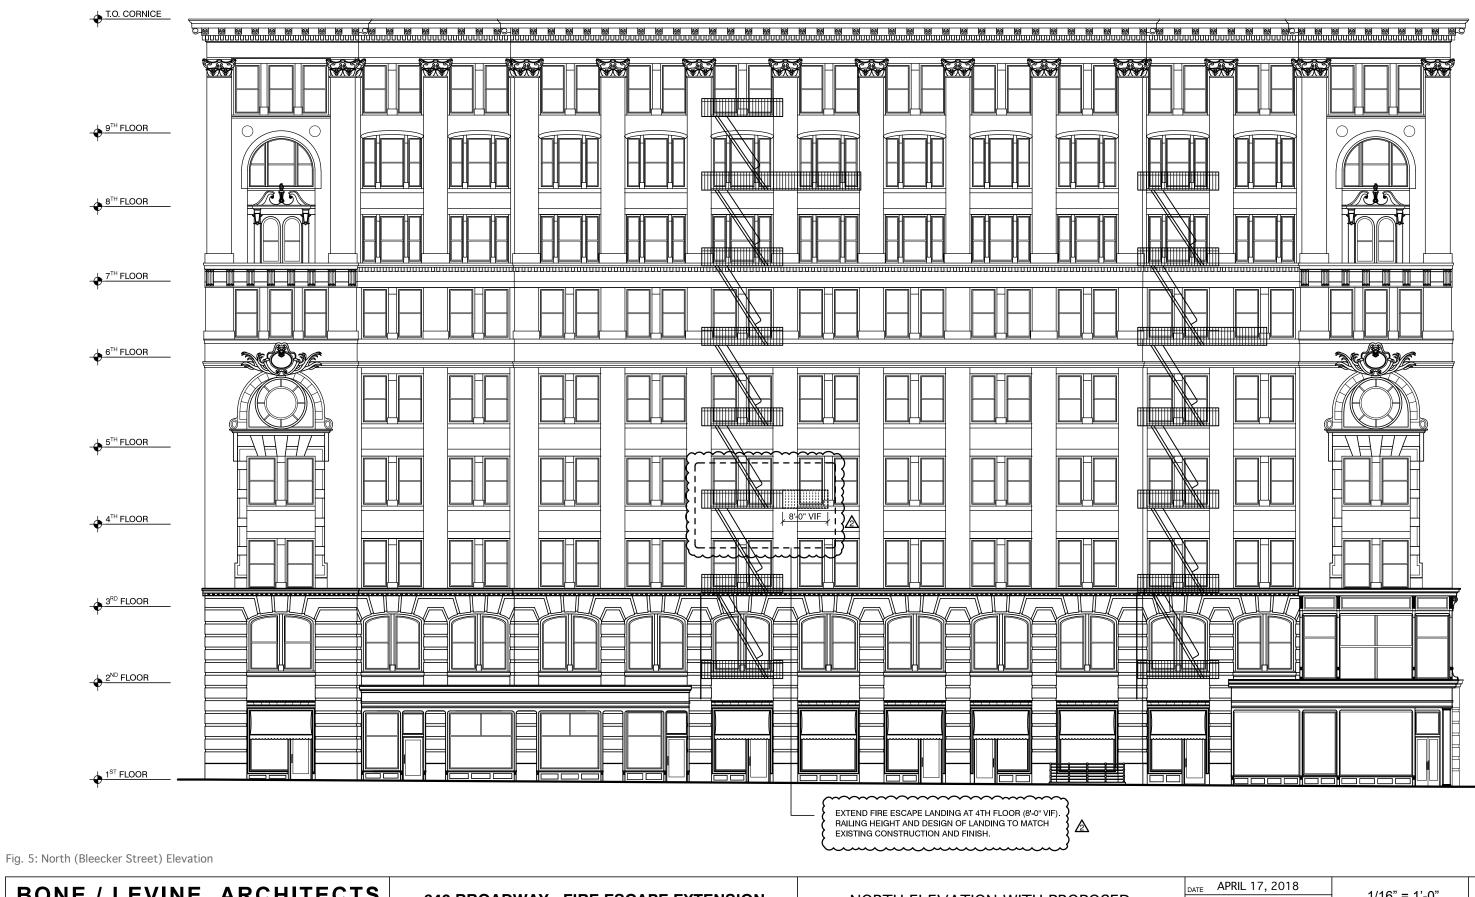

## NORTH ELEVATION WITH PROPOSED EXTENSION ON EAST FIRE ESCAPE

DRAWING TITLE

| DATE APRIL 17, 2018 | 1/16" = 1'-0"  |        |  |
|---------------------|----------------|--------|--|
| REVISIONS           | SCALE          | LPC-02 |  |
|                     | DG<br>DRAWN BY |        |  |
|                     |                |        |  |