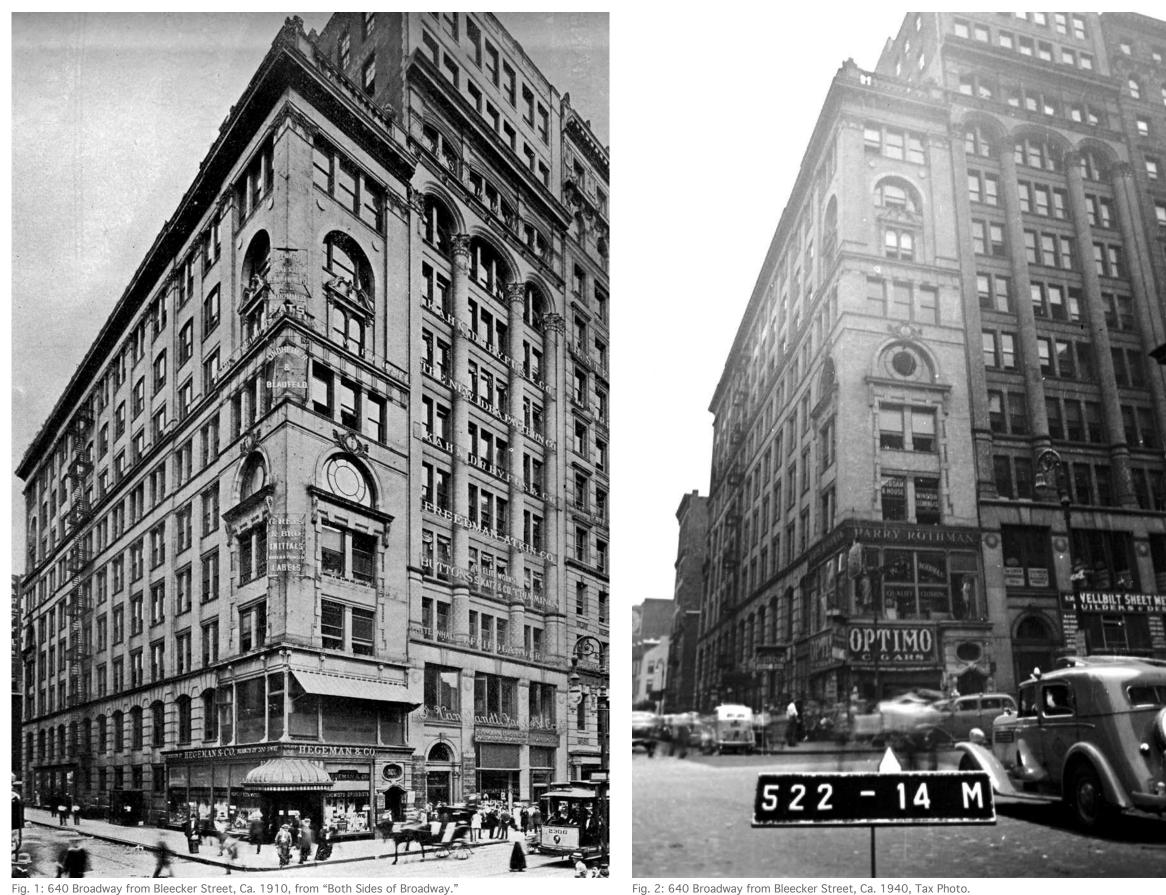

Fig. 1: 640 Broadway from Bleecker Street, Ca. 1910, from "Both Sides of Broadway."

**BONE / LEVINE ARCHITECTS** 561 BROADWAY, No. 8D NEW YORK, NY 10012 TEL: 212-219-1038 FAX: 212-226-8056 PROJECT NAME