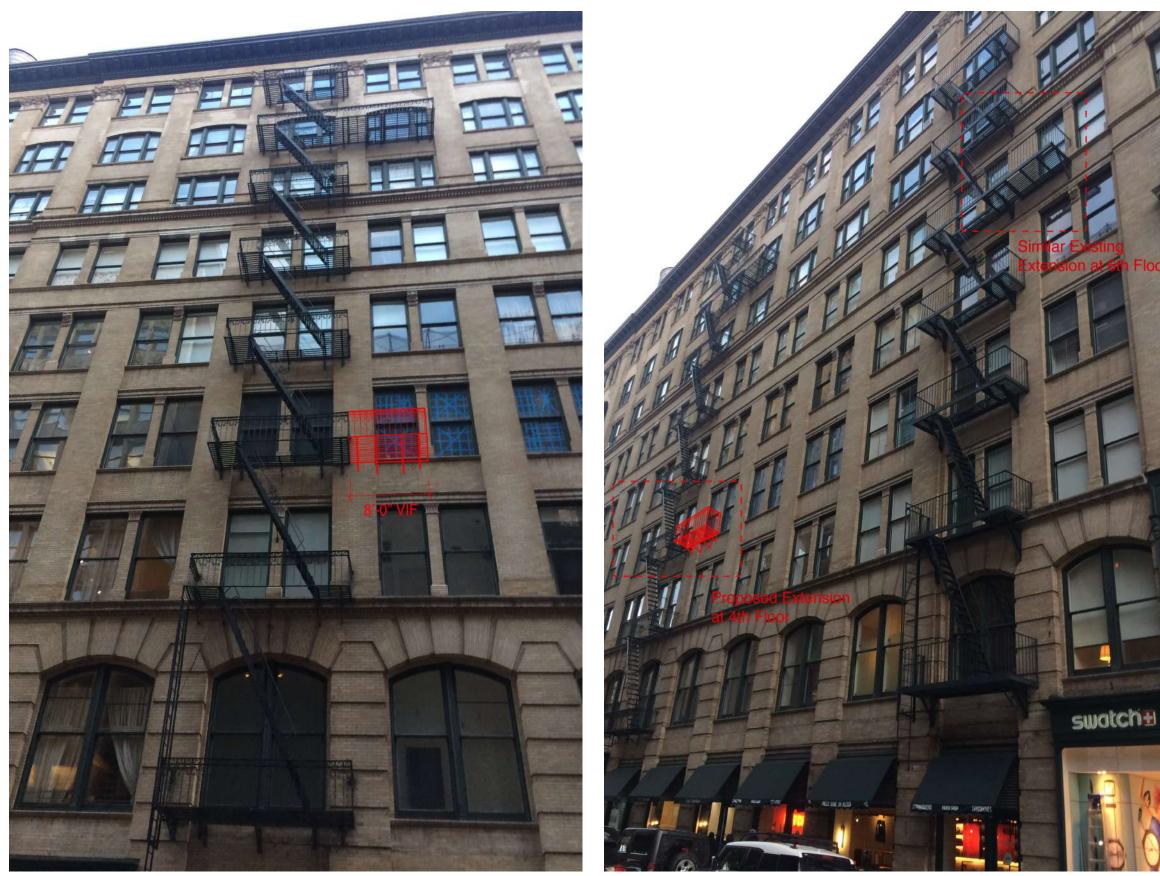

© COPYRIGHT BONE/LEVINE ARCHITECTS 2018

Fig. 6: 4th floor East fire escape proposed extension as seen from the street.

Fig. 7: 4th floor East fire escape proposed extension compared to existing extensions.