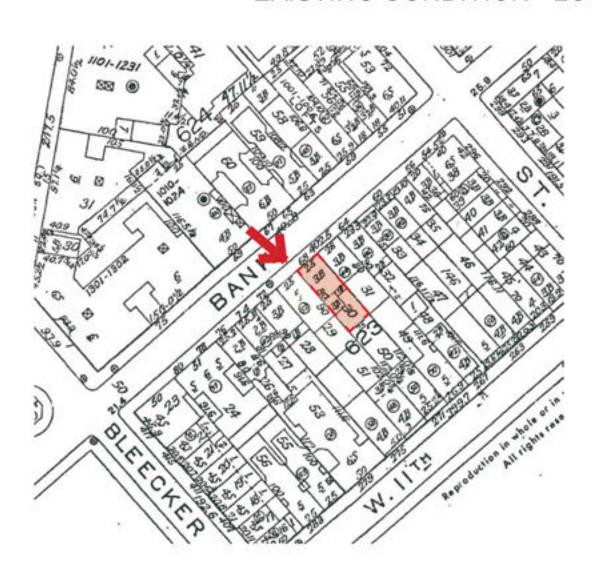

PRESENTATION TO THE LANDMARKS PRESERVATION COMMISSION

MOCKUP FROM 68 BANK STREET ROOF

EXISTING CONDITION - LOOKING SOUTH FROM BANK STREET

PROPOSED CONDITION - LOOKING SOUTH FROM BANK STREET

EXISTING CONDITION - LOOKING SOUTH FROM BANK STREET