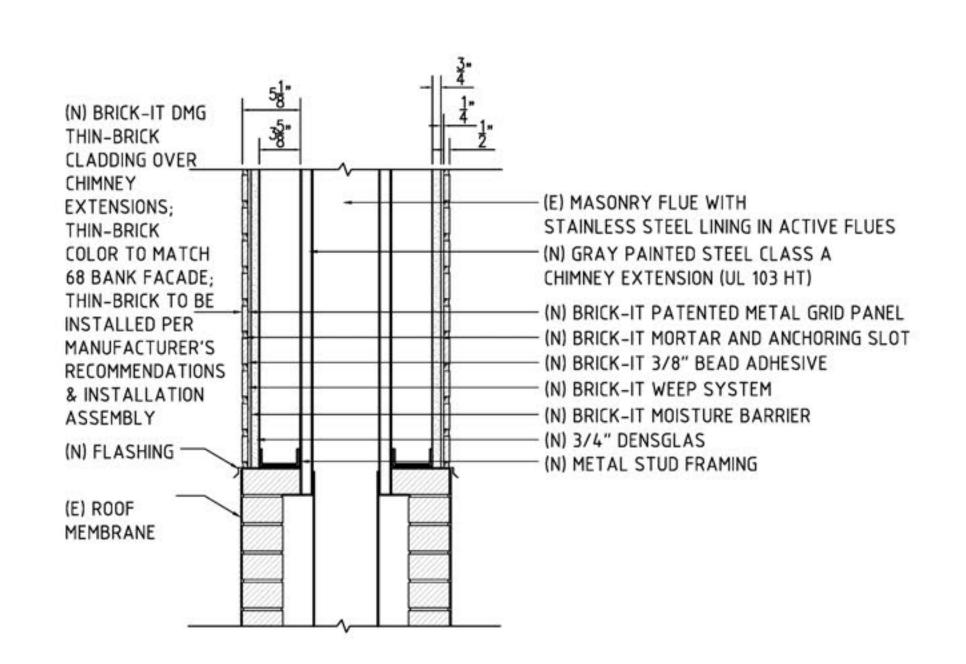

PROPOSED CONDITION - LOOKING SOUTHWEST FROM BANK STREET AND WEST 4TH STREET

68 BANK STREET
CHIMNEY EXTENSIONS

PROPOSED 68 BANK STREET CHIMNEY DETAILS