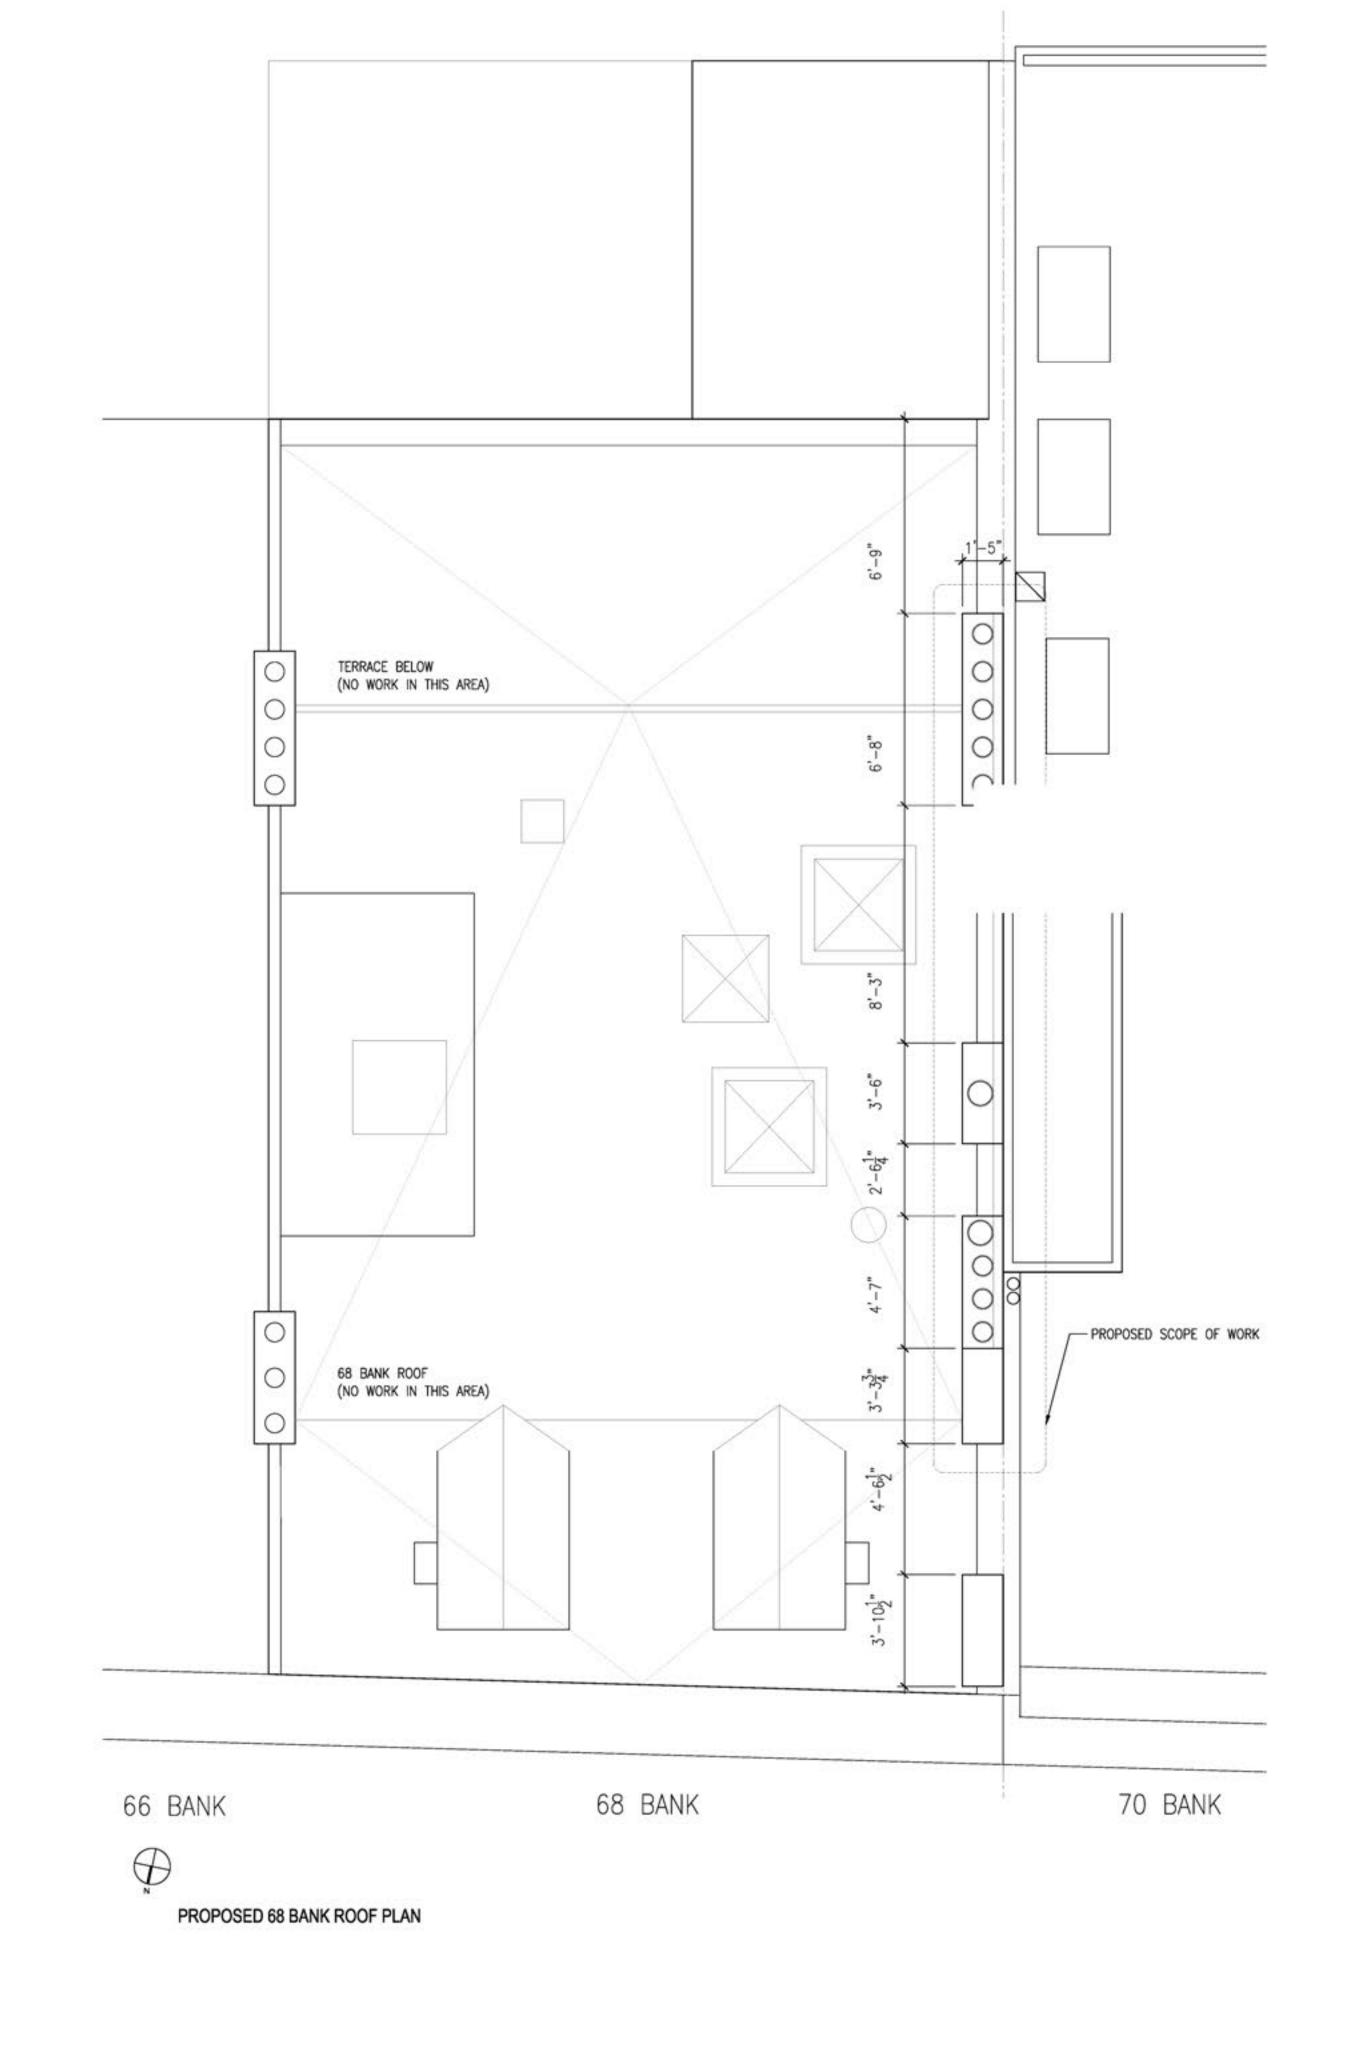

PROPOSED CONDITION - LOOKING SOUTHWEST FROM BANK STREET AND WEST 4TH STREET

68 BANK STREET
CHIMNEY EXTENSIONS

PROPOSED 68 BANK STREET CHIMNEY DETAILS