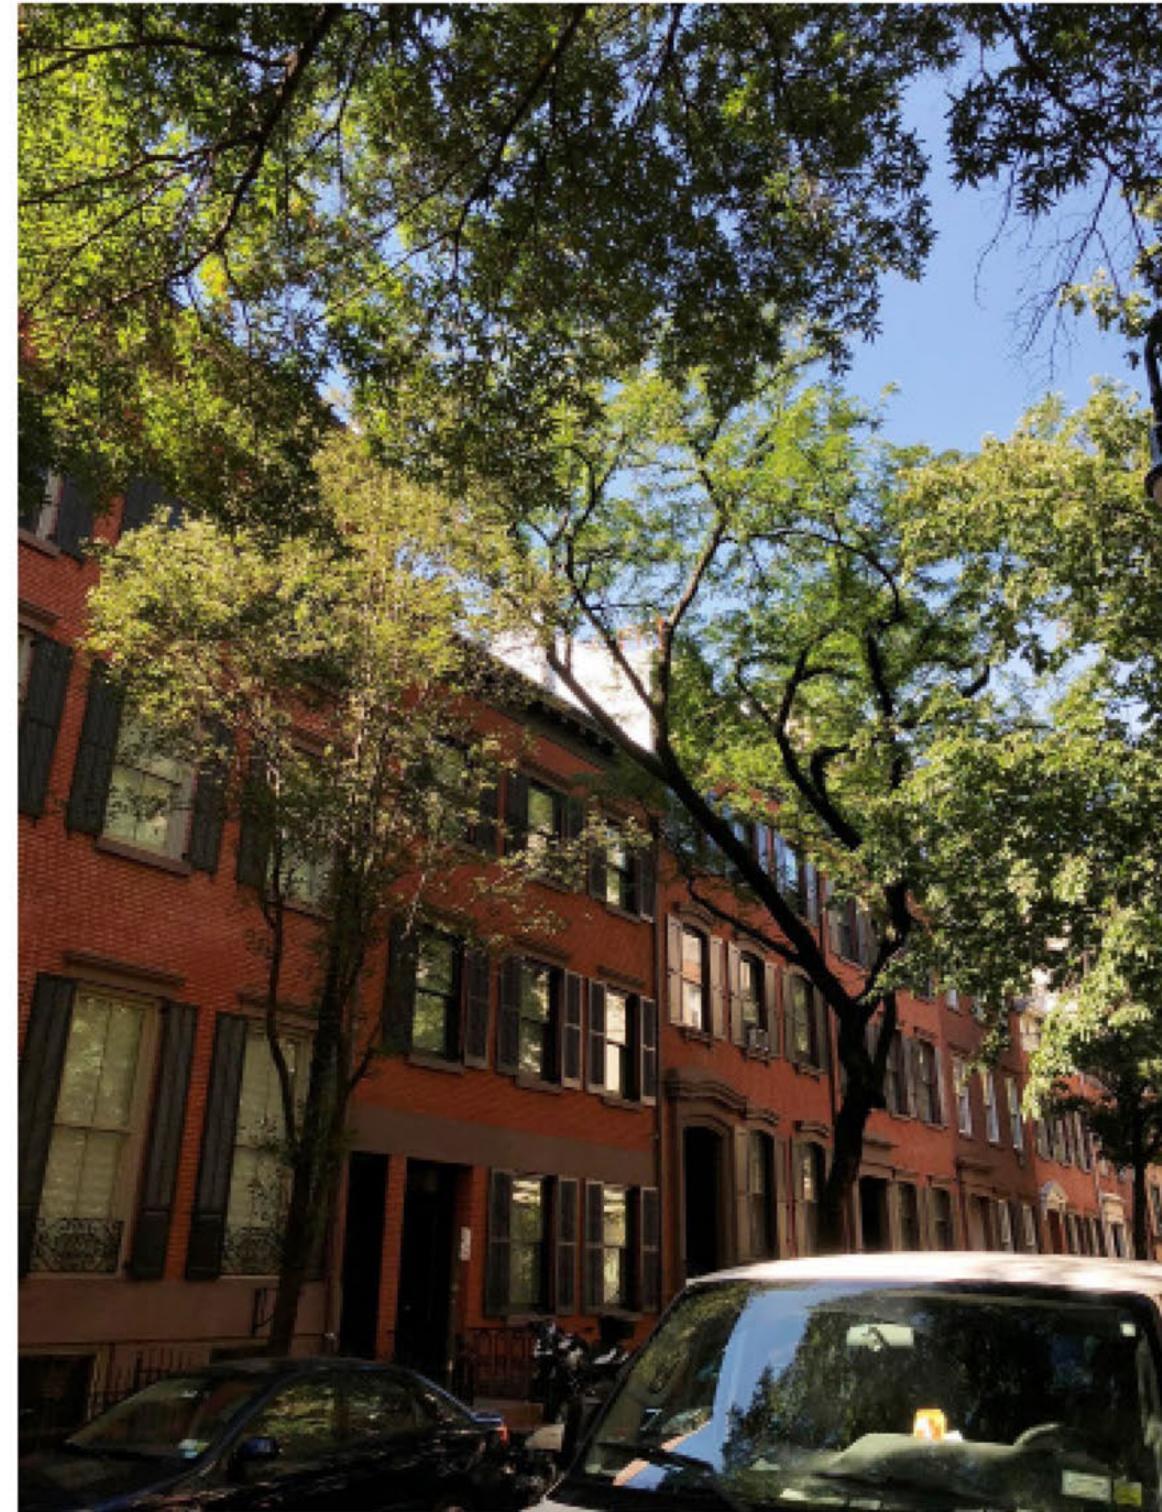

PRESENTATION TO THE LANDMARKS PRESERVATION COMMISSION

MOCKUP FROM 68 BANK STREET ROOF

EXISTING CONDITION - LOOKING SOUTH FROM BANK STREET

PROPOSED CONDITION - LOOKING SOUTH FROM BANK STREET

EXISTING CONDITION - LOOKING SOUTH FROM BANK STREET

EXISTING CONDITION - LOOKING SOUTH FROM BANK STREET

COMMUNITY BOARD 2 - 2018

EXISTING CONDITION - LOOKING SOUTH FROM BANK STREET

EXISTING CONDITION - LOOKING SOUTHWEST FROM BANK STREET AND WEST 4TH STREET