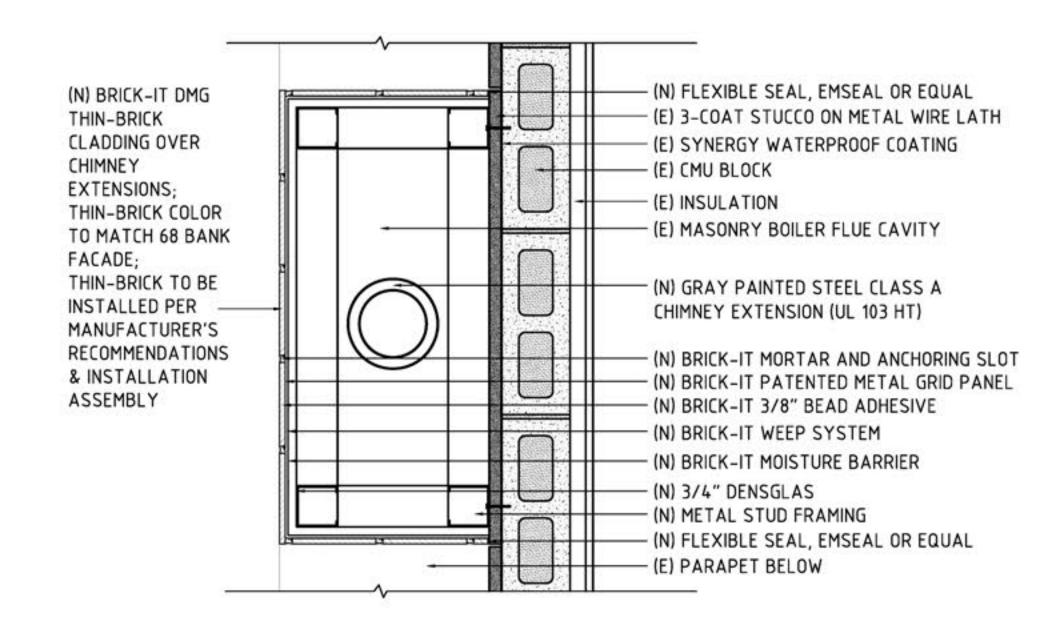

PROPOSED CONDITION - LOOKING SOUTHWEST FROM BANK STREET AND WEST 4TH STREET

68 BANK STREET
CHIMNEY EXTENSIONS

PROPOSED 68 BANK STREET CHIMNEY DETAILS