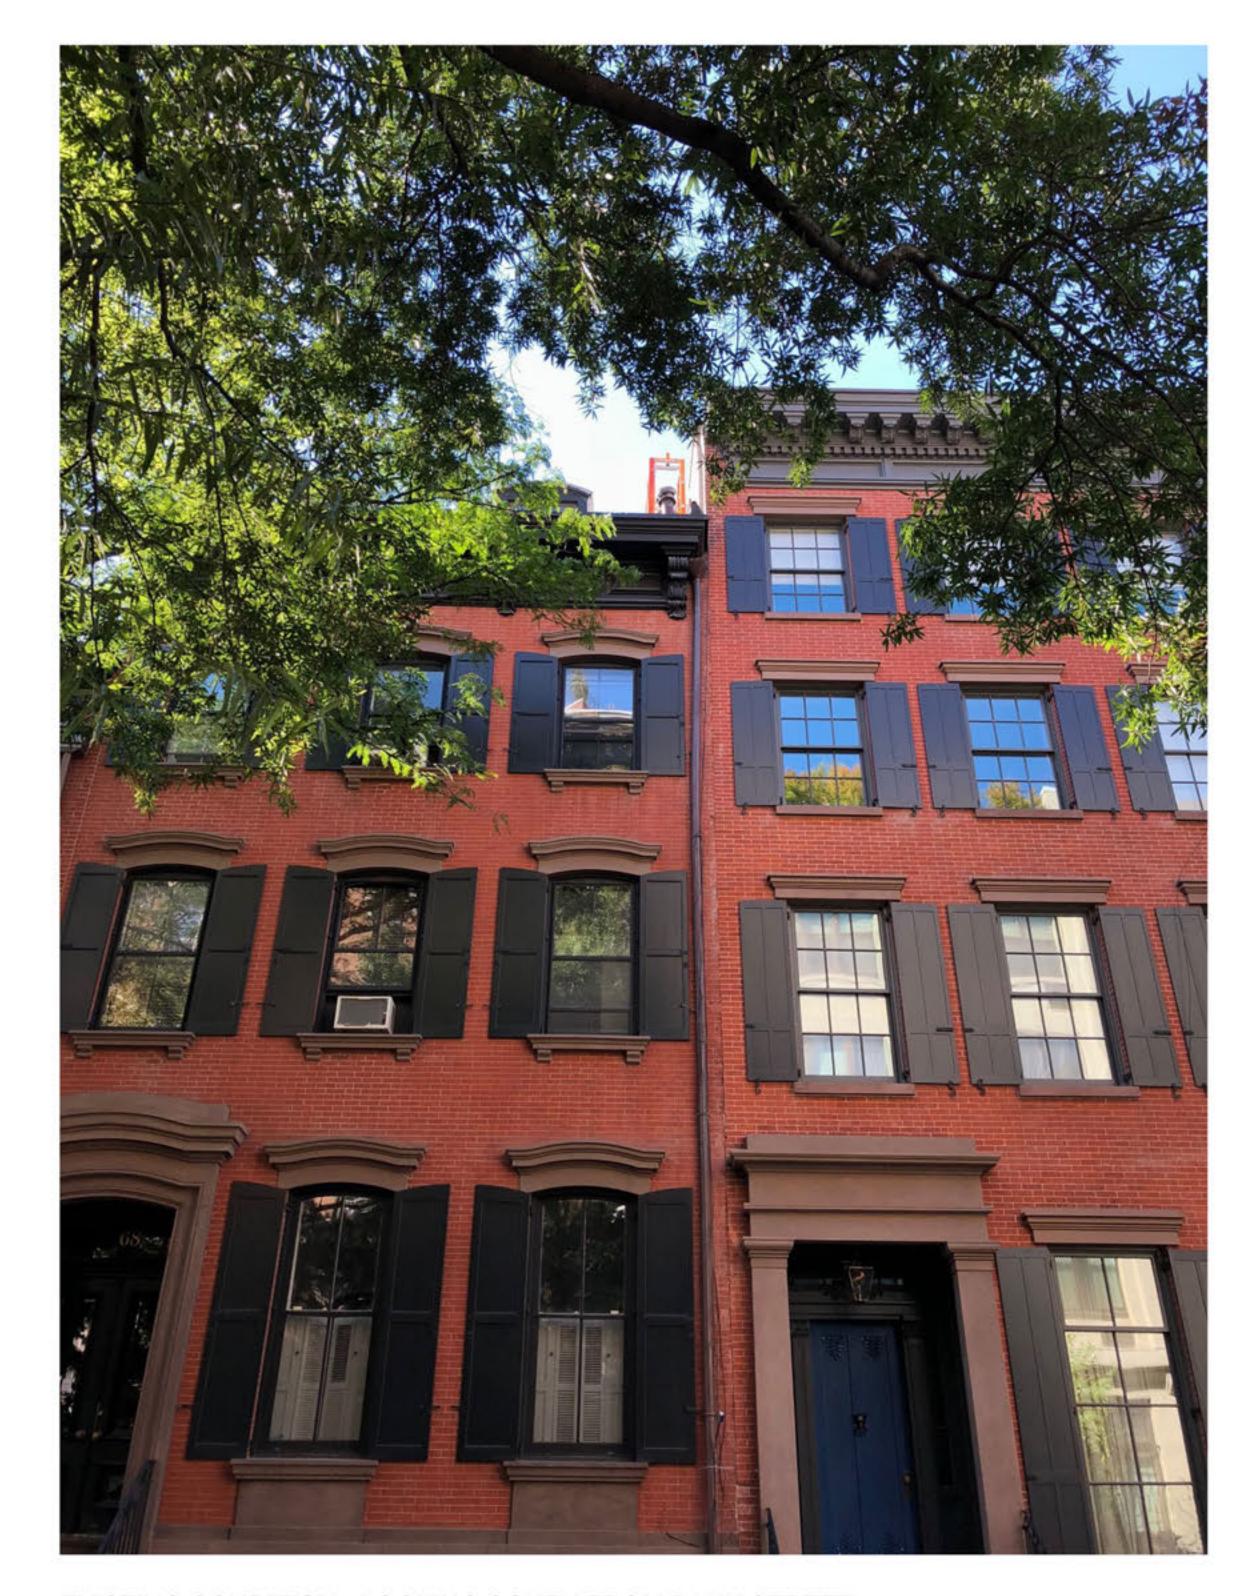

PRESENTATION TO THE LANDMARKS PRESERVATION COMMISSION

MOCKUP FROM 68 BANK STREET ROOF

EXISTING CONDITION - LOOKING SOUTH FROM BANK STREET

PROPOSED CONDITION - LOOKING SOUTH FROM BANK STREET

EXISTING CONDITION - LOOKING SOUTH FROM BANK STREET

EXISTING CONDITION - LOOKING SOUTH FROM BANK STREET

COMMUNITY BOARD 2 - 2018

EXISTING CONDITION - LOOKING SOUTH FROM BANK STREET

EXISTING CONDITION - LOOKING SOUTHWEST FROM BANK STREET AND WEST 4TH STREET