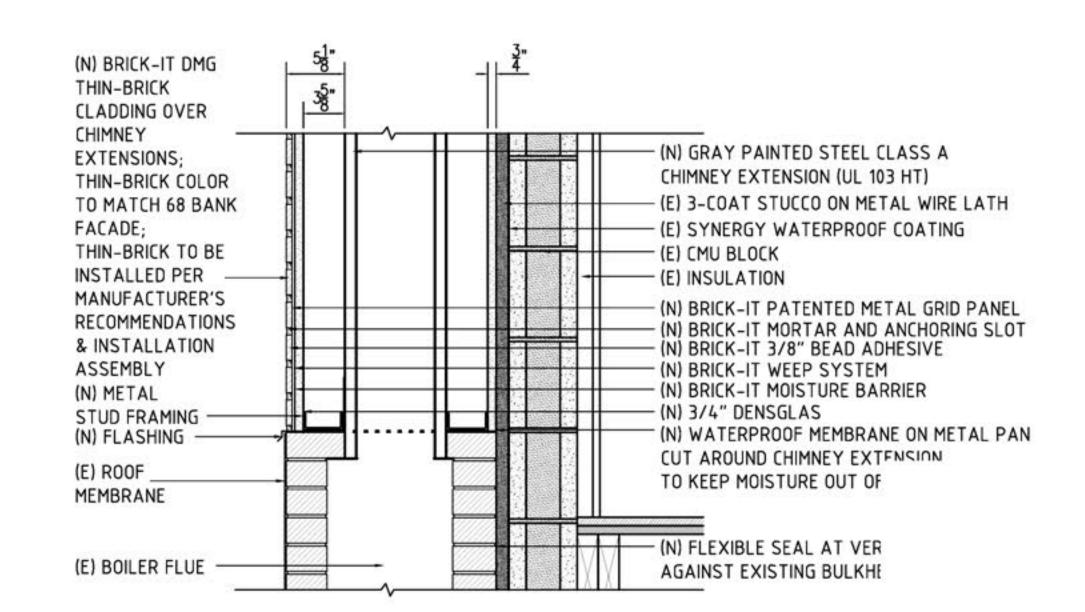

PROPOSED CONDITION - LOOKING SOUTHWEST FROM BANK STREET AND WEST 4TH STREET

68 BANK STREET
CHIMNEY EXTENSIONS

PROPOSED 68 BANK STREET CHIMNEY DETAILS