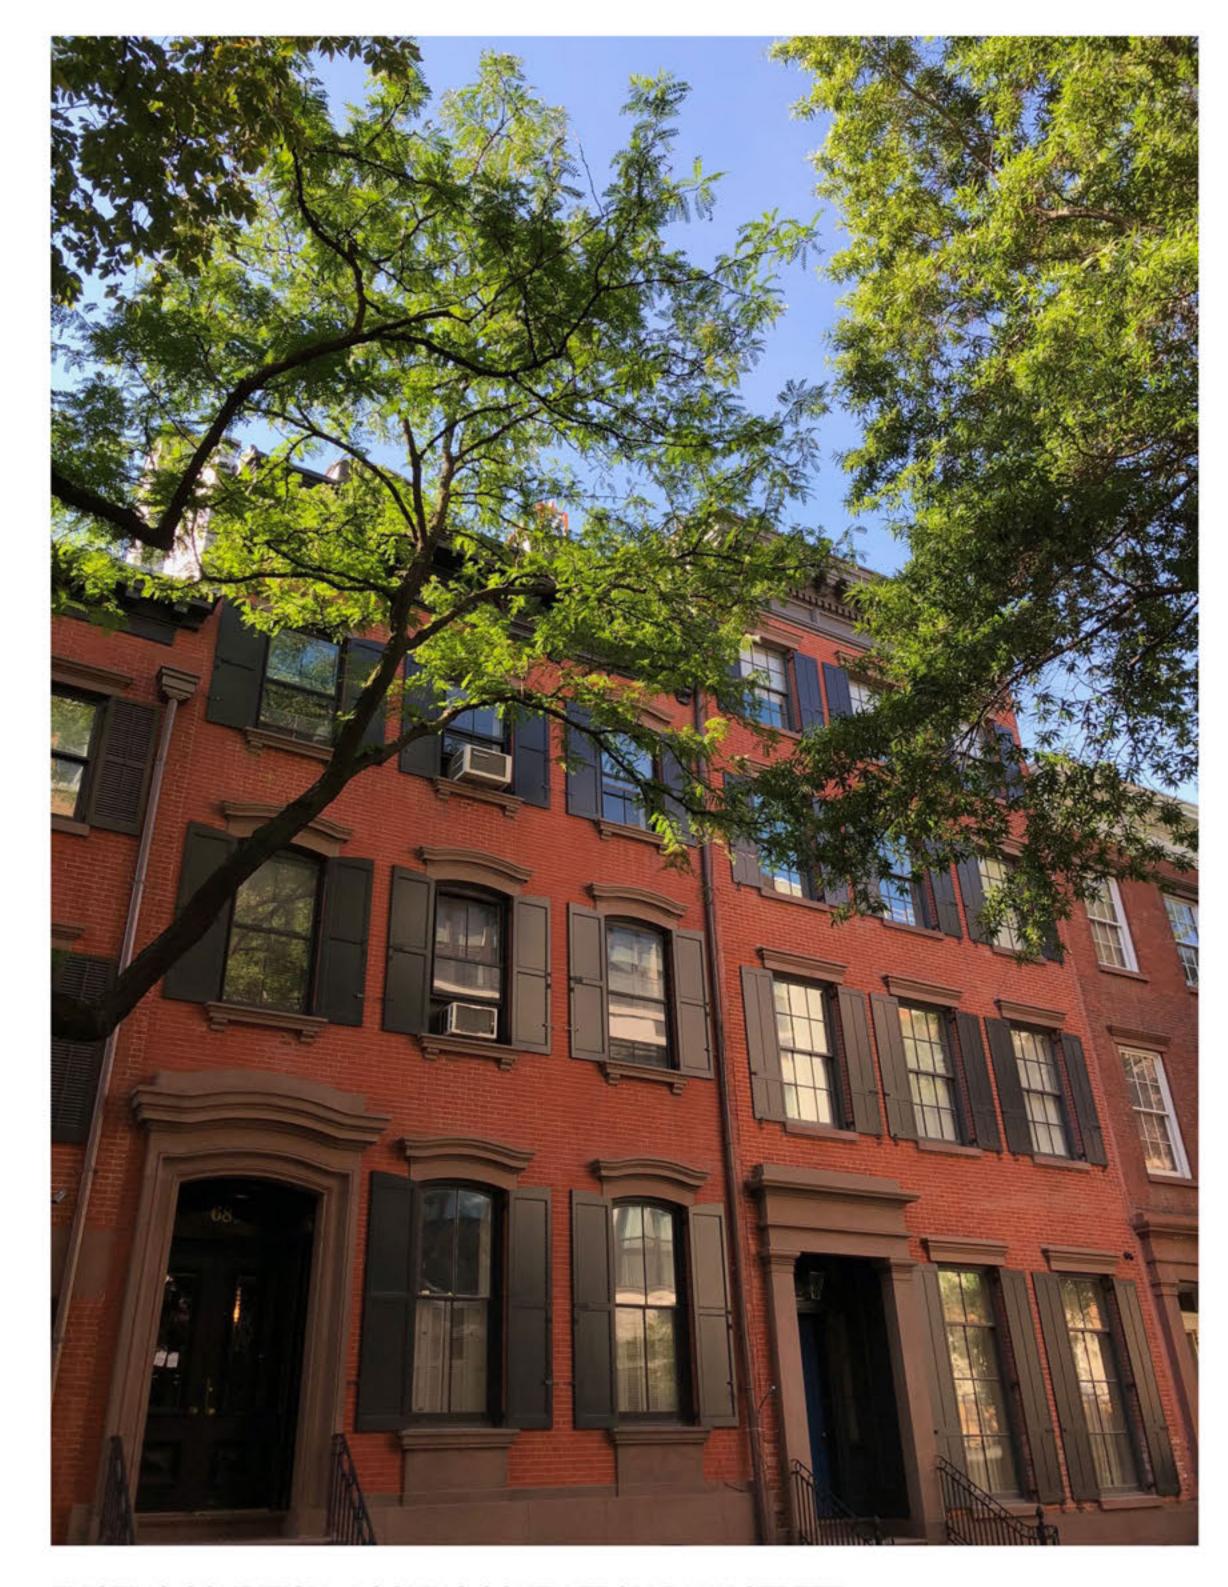

PRESENTATION TO THE LANDMARKS PRESERVATION COMMISSION

MOCKUP FROM 68 BANK STREET ROOF

EXISTING CONDITION - LOOKING SOUTH FROM BANK STREET

PROPOSED CONDITION - LOOKING SOUTH FROM BANK STREET

EXISTING CONDITION - LOOKING SOUTH FROM BANK STREET

EXISTING CONDITION - LOOKING SOUTH FROM BANK STREET

COMMUNITY BOARD 2 - 2018

EXISTING CONDITION - LOOKING SOUTH FROM BANK STREET

EXISTING CONDITION - LOOKING SOUTHWEST FROM BANK STREET AND WEST 4TH STREET