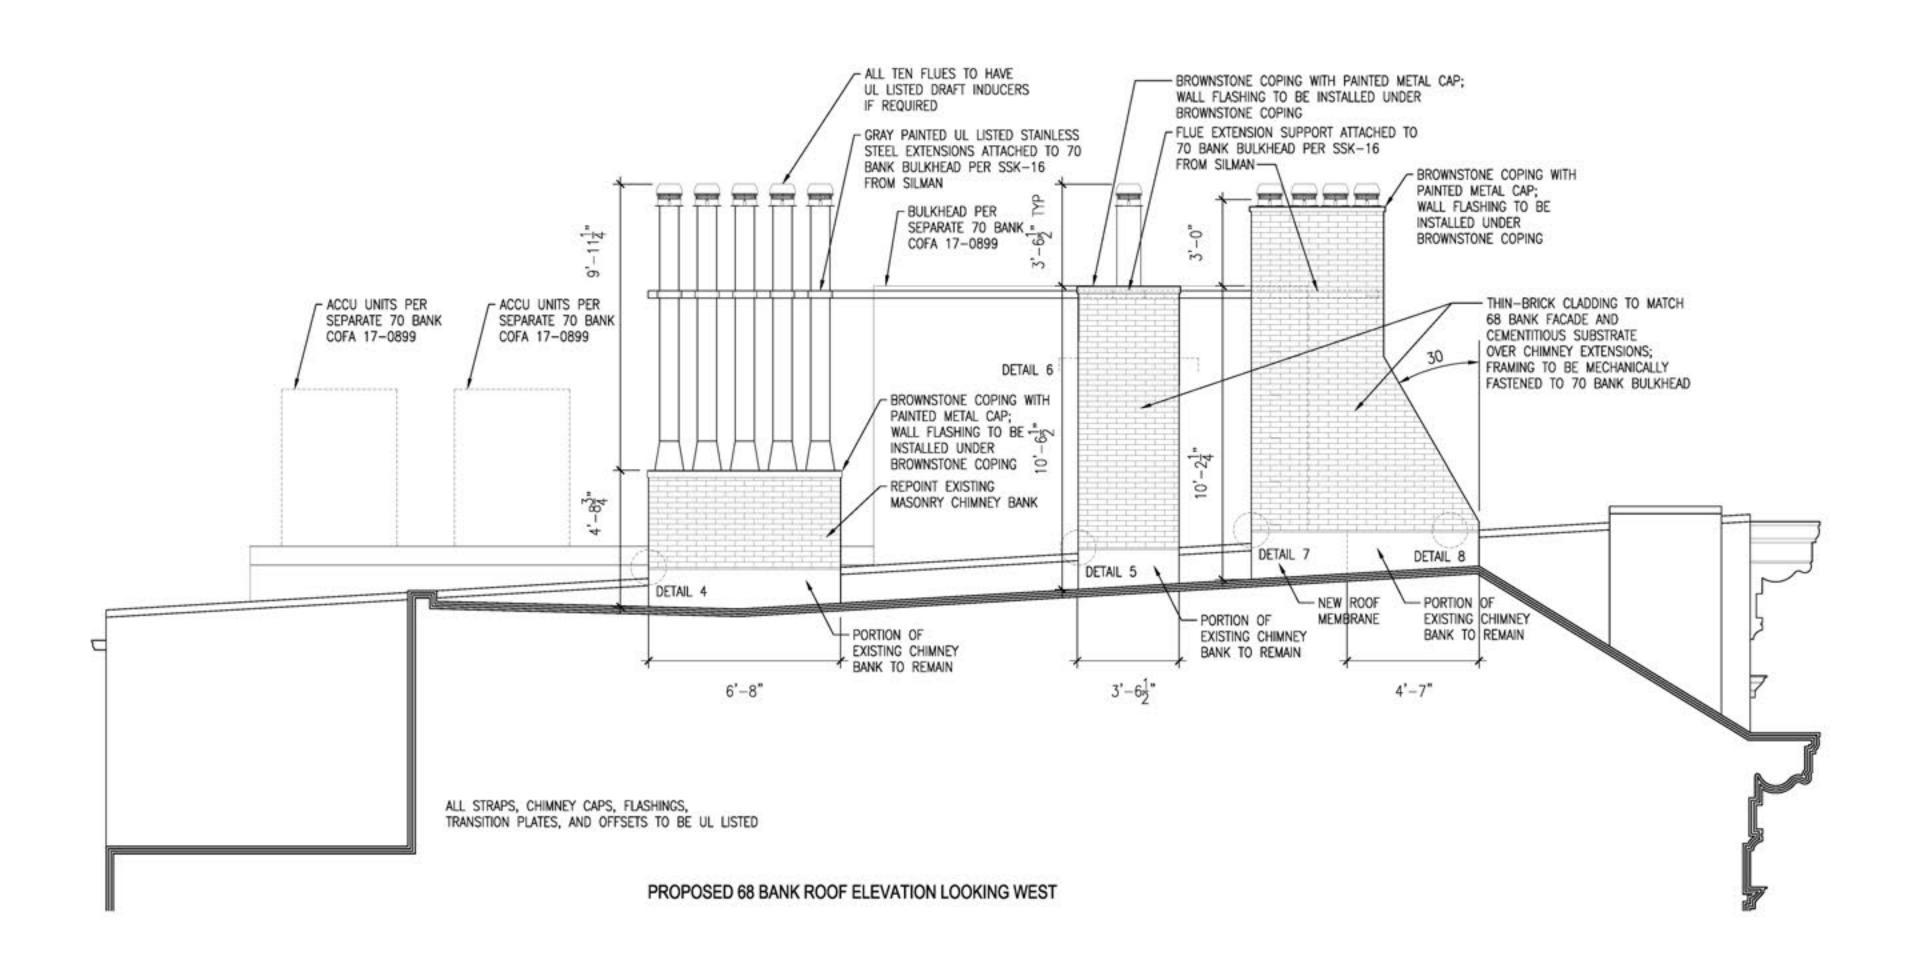

PROPOSED CONDITION - LOOKING SOUTHWEST FROM BANK STREET AND WEST 4TH STREET

68 BANK STREET
CHIMNEY EXTENSIONS

PROPOSED 68 BANK STREET CHIMNEY DETAILS