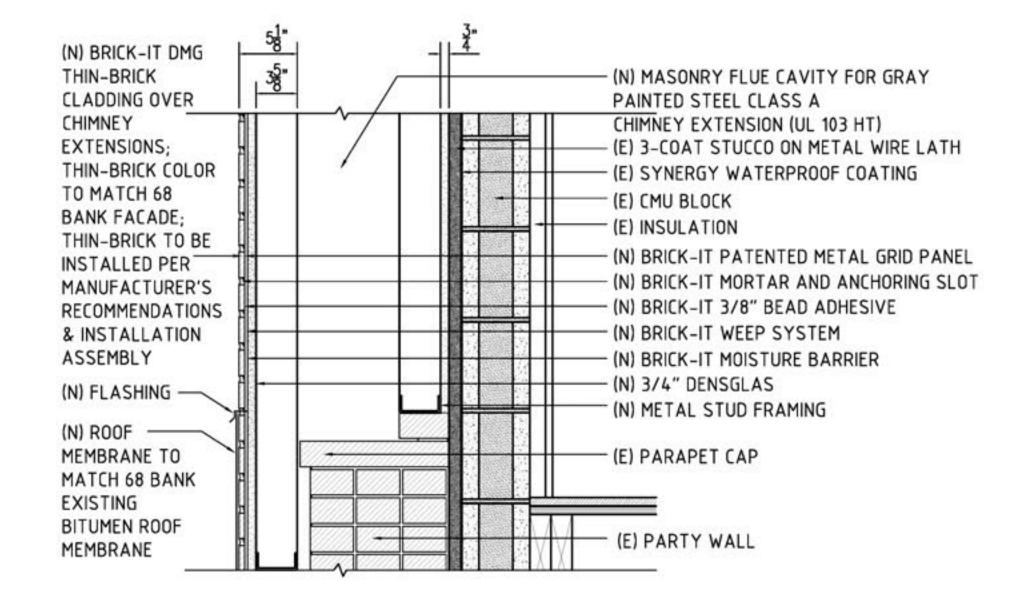

PROPOSED CONDITION - LOOKING SOUTHWEST FROM BANK STREET AND WEST 4TH STREET

68 BANK STREET
CHIMNEY EXTENSIONS

PROPOSED 68 BANK STREET CHIMNEY DETAILS