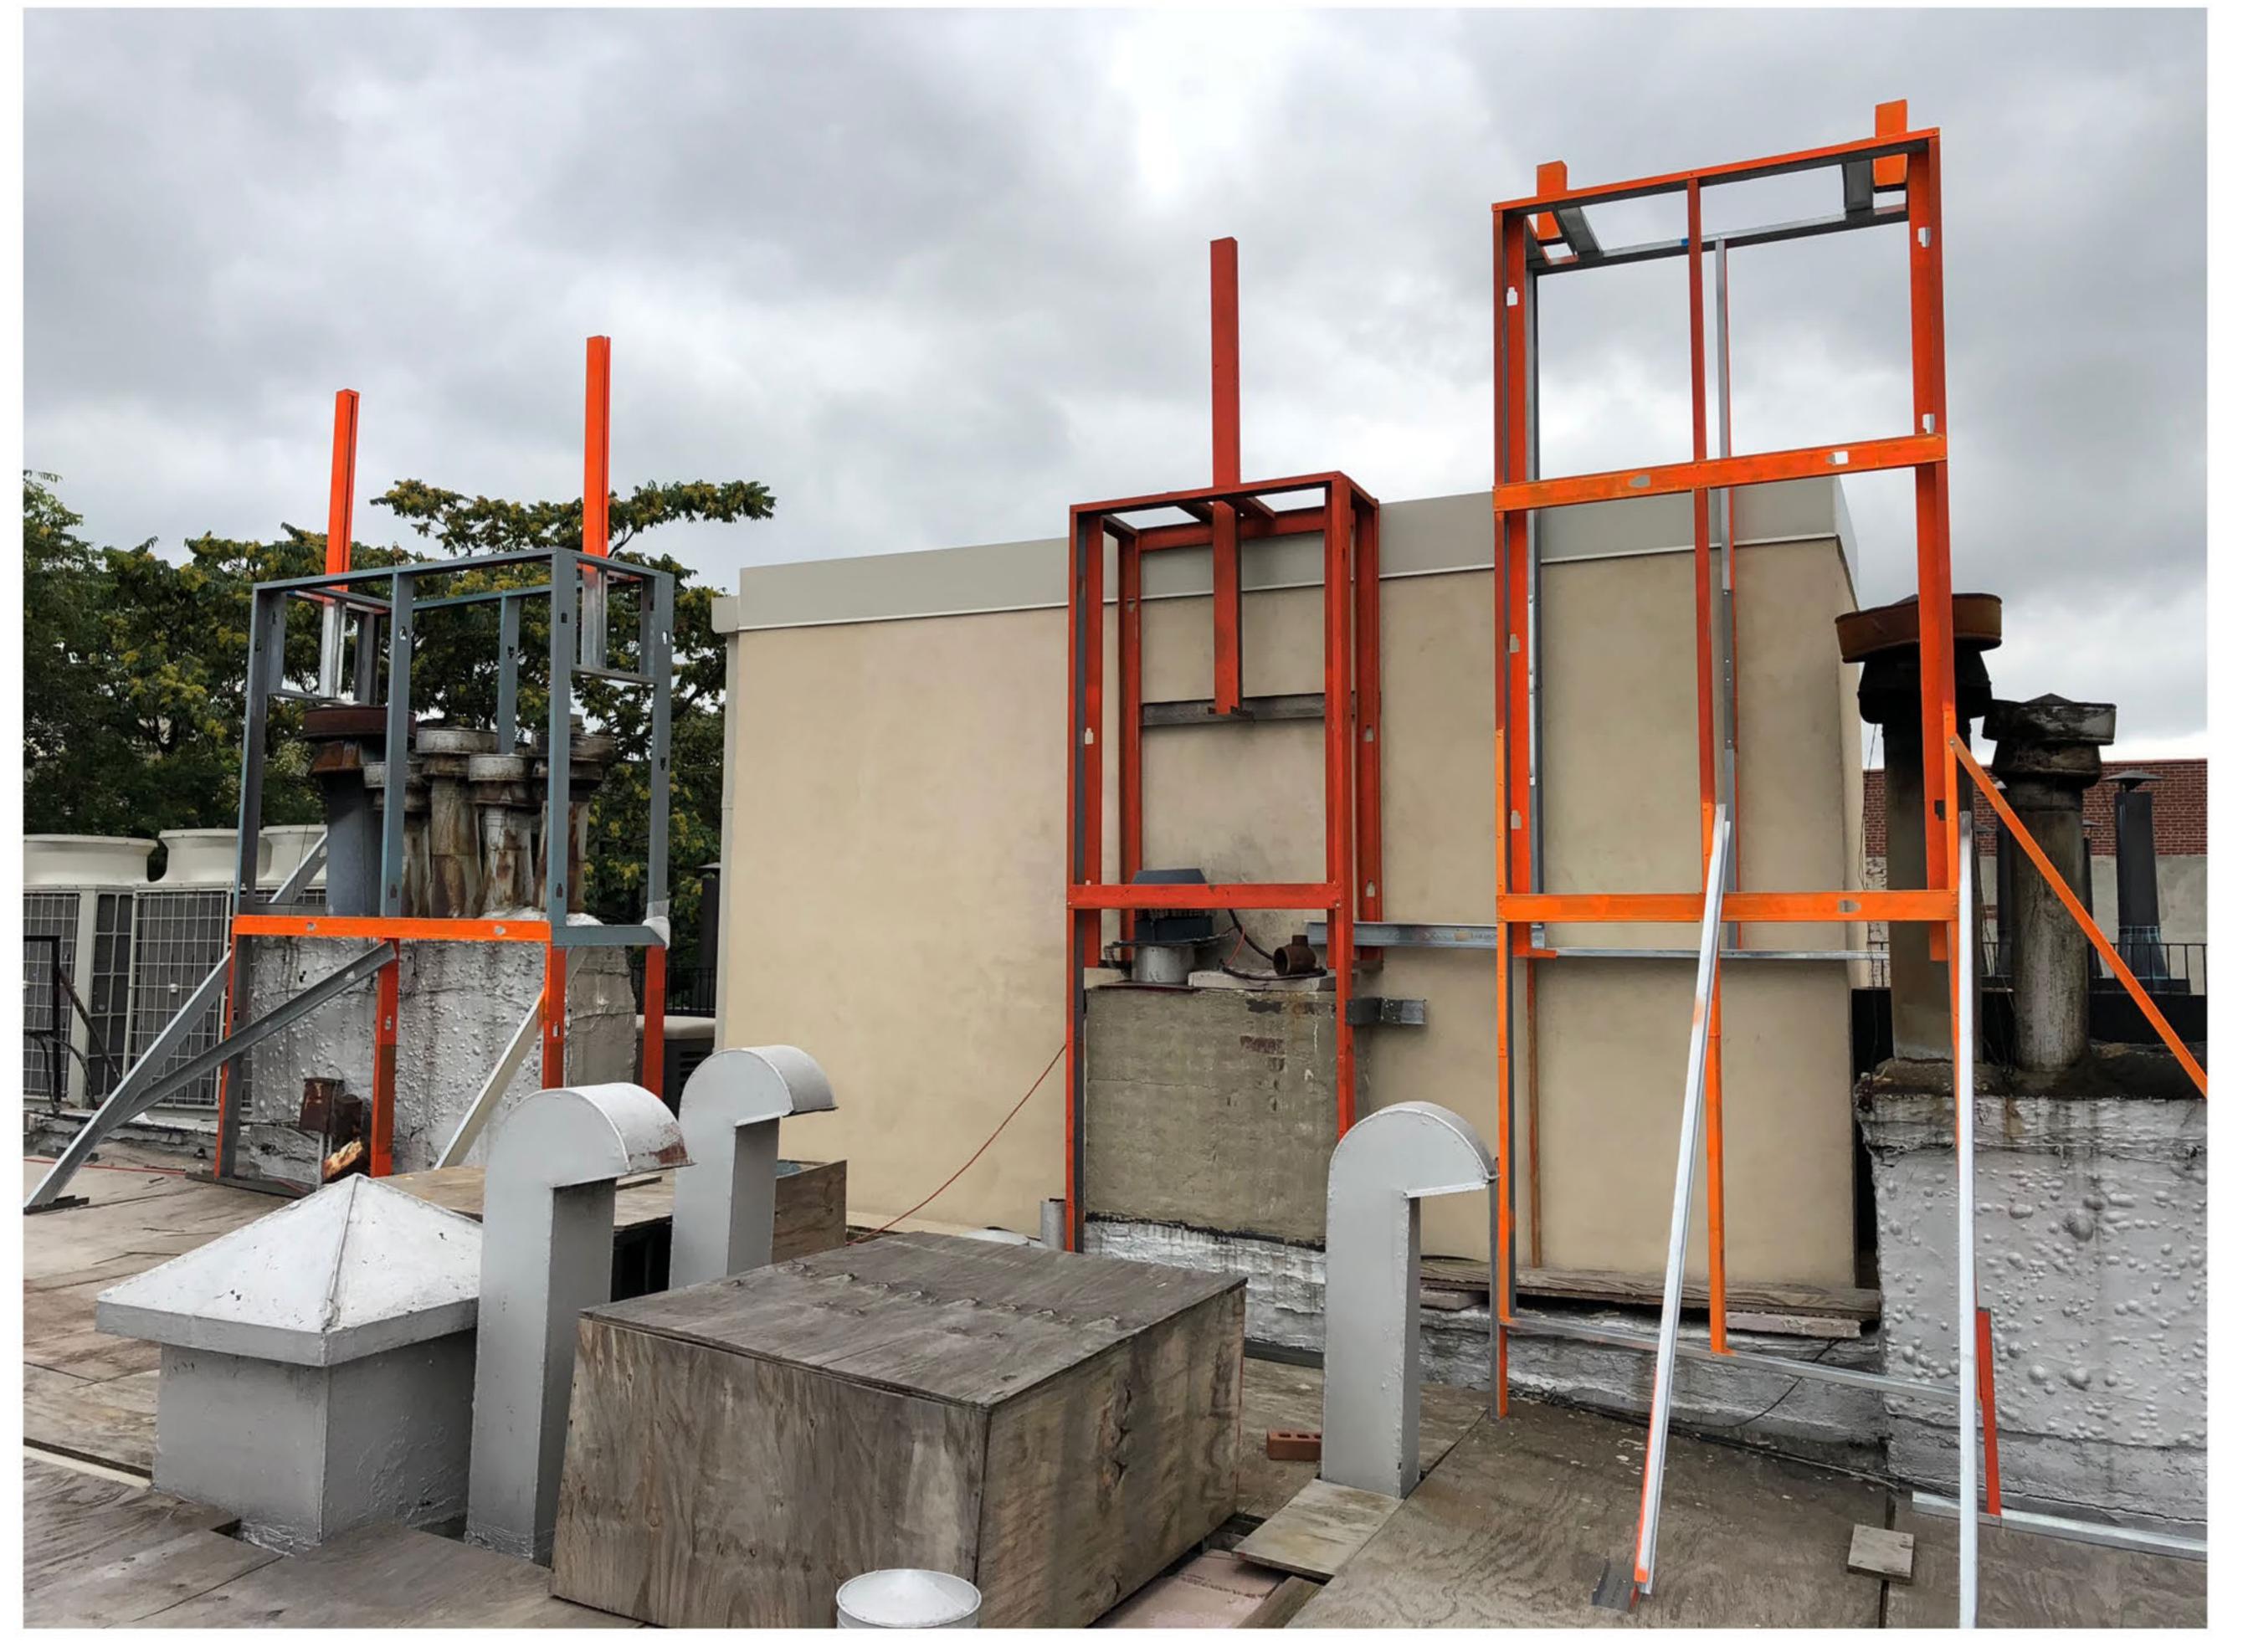

PROPOSED CONDITION - LOOKING SOUTHWEST FROM BANK STREET AND WEST 4TH STREET

68 BANK STREET
CHIMNEY EXTENSIONS

PROPOSED 68 BANK STREET CHIMNEY DETAILS