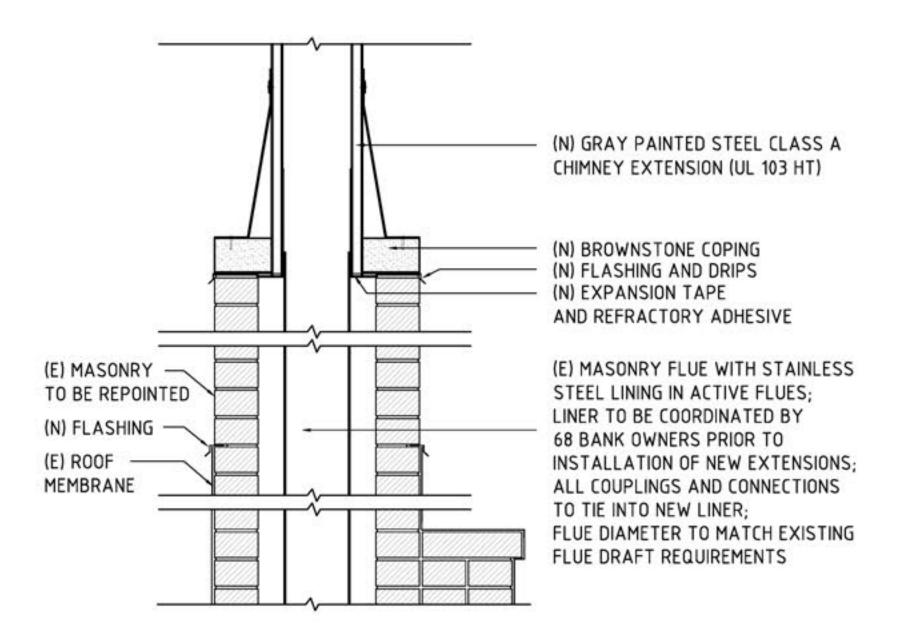

PROPOSED CONDITION - LOOKING SOUTHWEST FROM BANK STREET AND WEST 4TH STREET

68 BANK STREET
CHIMNEY EXTENSIONS

PROPOSED 68 BANK STREET CHIMNEY DETAILS