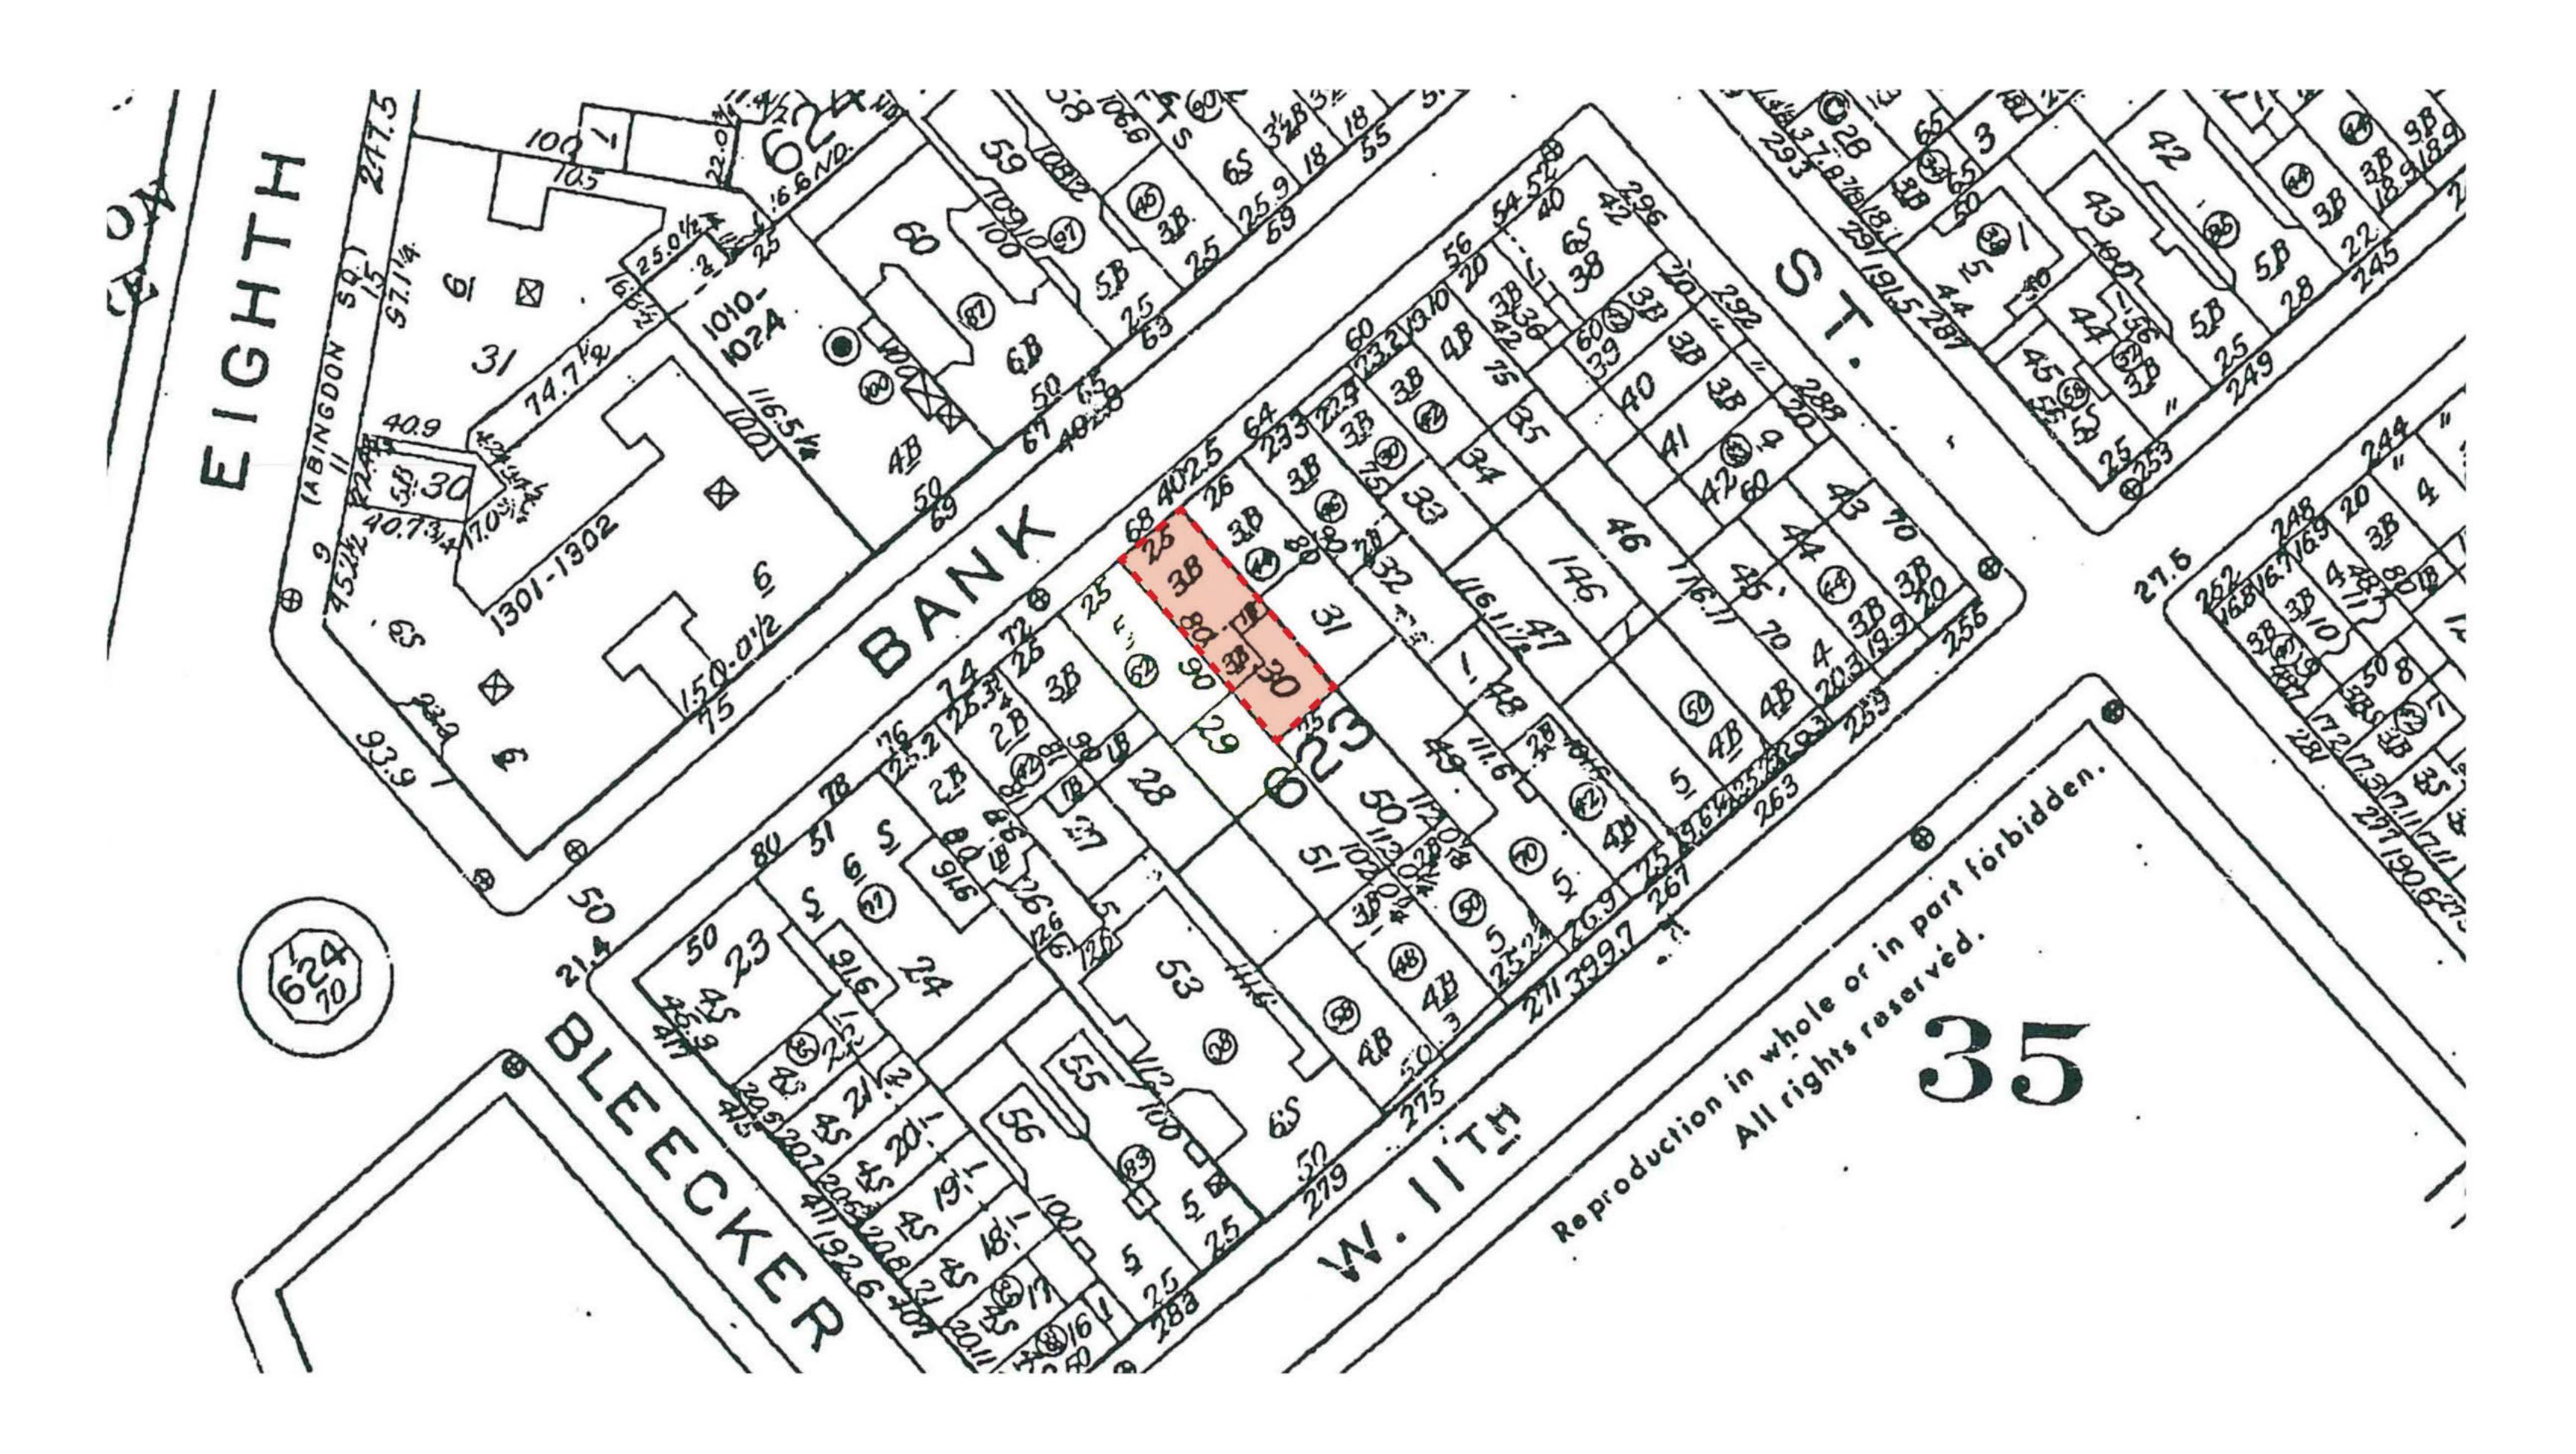

PRESENTATION TO THE LANDMARKS PRESERVATION COMMISSION

MOCKUP FROM 68 BANK STREET ROOF

EXISTING CONDITION - LOOKING SOUTH FROM BANK STREET

PROPOSED CONDITION - LOOKING SOUTH FROM BANK STREET

EXISTING CONDITION - LOOKING SOUTH FROM BANK STREET