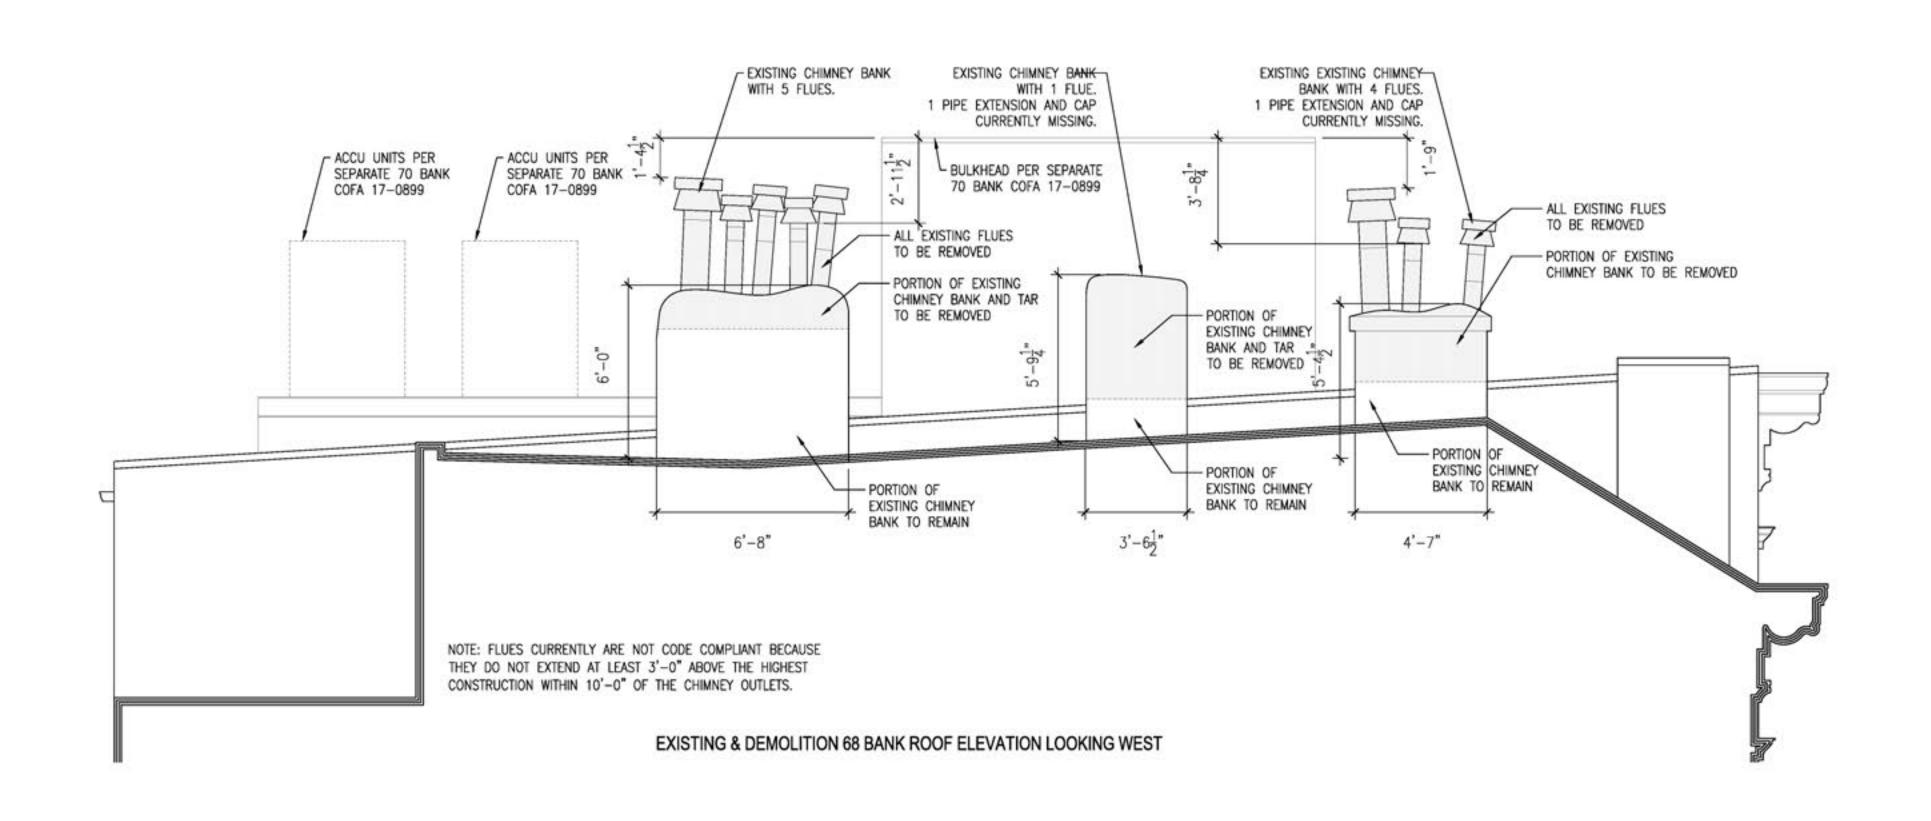

PROPOSED CONDITION - LOOKING SOUTHWEST FROM BANK STREET AND WEST 4TH STREET

68 BANK STREET
CHIMNEY EXTENSIONS

PROPOSED 68 BANK STREET CHIMNEY DETAILS