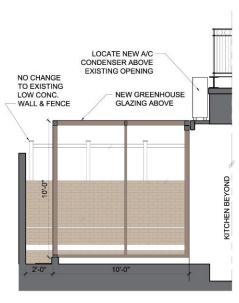

## PROPOSED WORK

- Install an accessory greenhouse in the rear courtyard off the kitchen and living room.
- Proposed greenhouse will be set in from masonry perimeter garden walls by approximately 2'-0"
- Relocate AC condensers to ledge above kitchen opening to greenhouse from adjacent property's garden wall. Top of condensers will sit below floor level of deck above.
- Existing masonry openings, steel lintels, façade, terraces and railings above will remain.
- No portion of the greenhouse will be visible from the surrounding streets.

EXISTING &
PROPOSED
REAR FAÇADES

EXISTING REAR ELEVATION SCALE: 1/4" = 1'-0"

PROPOSED REAR ELEVATION

SCALE: 1/4" = 1'-0"

PROPOSED COURTYARD ELEVATIONS

SCALE: 1/4" = 1'-0"