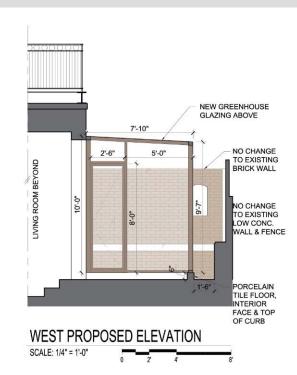

## PROPOSED WORK

- Install an accessory greenhouse in the rear courtyard off the kitchen and living room.
- Proposed greenhouse will be set in from masonry perimeter garden walls by approximately 2'-0"
- Relocate AC condensers to ledge above kitchen opening to greenhouse from adjacent property's garden wall. Top of condensers will sit below floor level of deck above.
- Existing masonry openings, steel lintels, façade, terraces and railings above will remain.
- No portion of the greenhouse will be visible from the surrounding streets.

EXISTING &
PROPOSED
REAR FAÇADES

EXISTING REAR ELEVATION SCALE: 1/4" = 1'-0"

PROPOSED REAR ELEVATION

SCALE: 1/4" = 1'-0"

PROPOSED COURTYARD ELEVATIONS

SCALE: 1/4" = 1'-0"