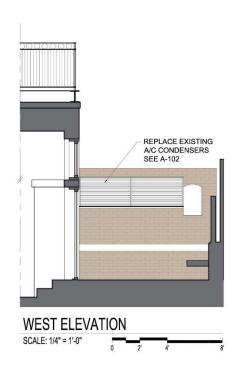

EXISTING &
PROPOSED
REAR FAÇADES

EXISTING REAR ELEVATION SCALE: 1/4" = 1'-0"

PROPOSED REAR ELEVATION

SCALE: 1/4" = 1'-0"

PROPOSED COURTYARD ELEVATIONS

SCALE: 1/4" = 1'-0"

## PROPOSED WORK

- Install an accessory greenhouse in the rear courtyard off the kitchen and living room.
- Proposed greenhouse will be set in from masonry perimeter garden walls by approximately 2'-0"
- Relocate AC condensers to ledge above kitchen opening to greenhouse from adjacent property's garden wall. Top of condensers will sit below floor level of deck above.
- Existing masonry openings, steel lintels, façade, terraces and railings above will remain.
- No portion of the greenhouse will be visible from the surrounding streets.