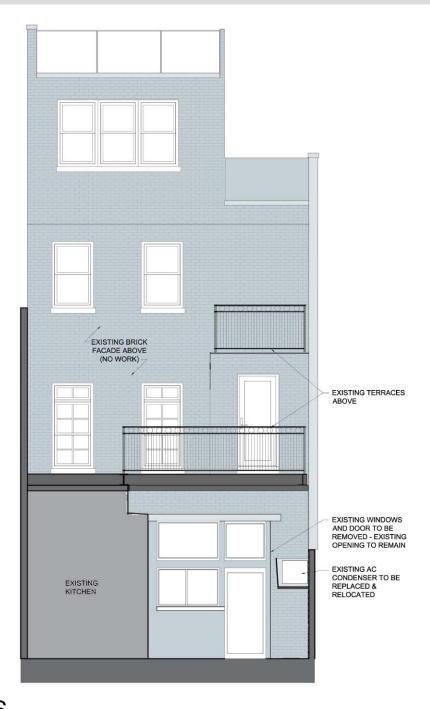

### EXISTING TERRACE & REAR FAÇADE ABOVE

EXISTING &
PROPOSED
REAR FAÇADES

EXISTING REAR ELEVATION SCALE: 1/4" = 1'-0"

PROPOSED REAR ELEVATION

SCALE: 1/4" = 1'-0"

PROPOSED COURTYARD ELEVATIONS

SCALE: 1/4" = 1'-0"