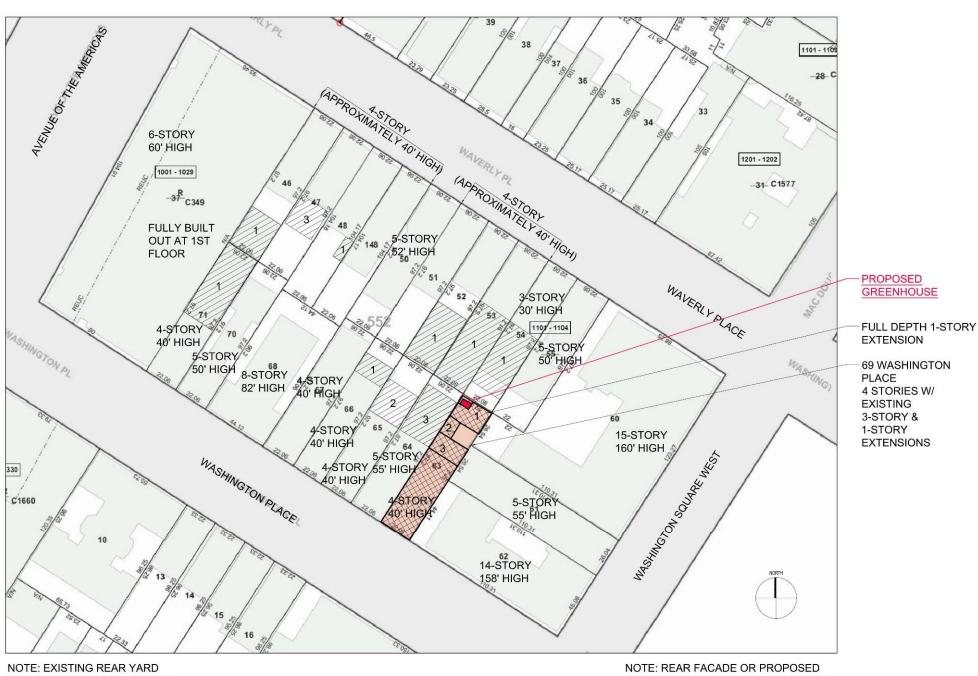

#### **BLOCK PLAN**

NOTE: EXISTING REAR YARD EXTENSIONS SHOWN HATCHED W/ HEIGHT IN STORIES INDICATED NOTE: REAR FACADE OR PROPOSED EXTENSION IS NOT VISIBLE FROM ANY PUBLIC STREET DUE TO SURROUNDING BUILDINGS **AERIAL VIEW LOOKING SOUTH** 

-3 STORY EXTENSION 2 STORY EXTENSION -1 STORY EXTENSION

69 WASHINGTON PLACE 4-STORIES W/ EXISTING 3-STORY & 1-STORY EXTENSIONS

PROPOSED GREENHOUSE LOCATION

**EXISTING BRICK** FACADE ABOVE (NO WORK) **EXISTING TERRACES** ABOVE 10'-0" PROPOSED RELOCATED AC CONDENSER PROPOSED GREENHOUSE EXISTING KITCHEN