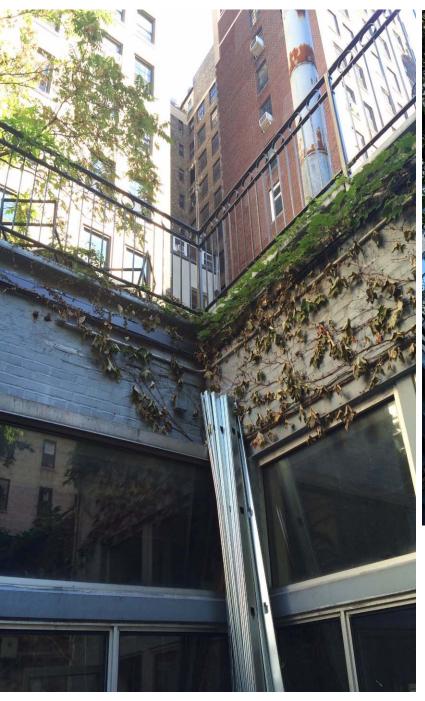

### EXISTING TERRACE & REAR FAÇADE ABOVE

## EXISTING CONDTIONS

- 69 Washington Place is a five-story brick Greek revival apartment house, built in 1842. It is located mid block between 6<sup>th</sup> Avenue & Washington Square West. It is part of the Greenwich Village Historic District
- Apartment 1F/1R consists of the entire ground floor (except for the entry corridor & stair), including existing extensions in the rear yard.
- Rear courtyard is mixture of brick and stucco, surrounded by brick & concrete garden walls.
- There are existing multi-story extensions on the surrounding townhouse scale buildings and the adjacent lot on the corner of Washington Place & Washington Square West contains a 15-story apartment building.
- The existing extensions on this building and the surrounding buildings, and the masonry walls surrounding the courtyard almost completely block any view of the proposed greenhouse except from above.