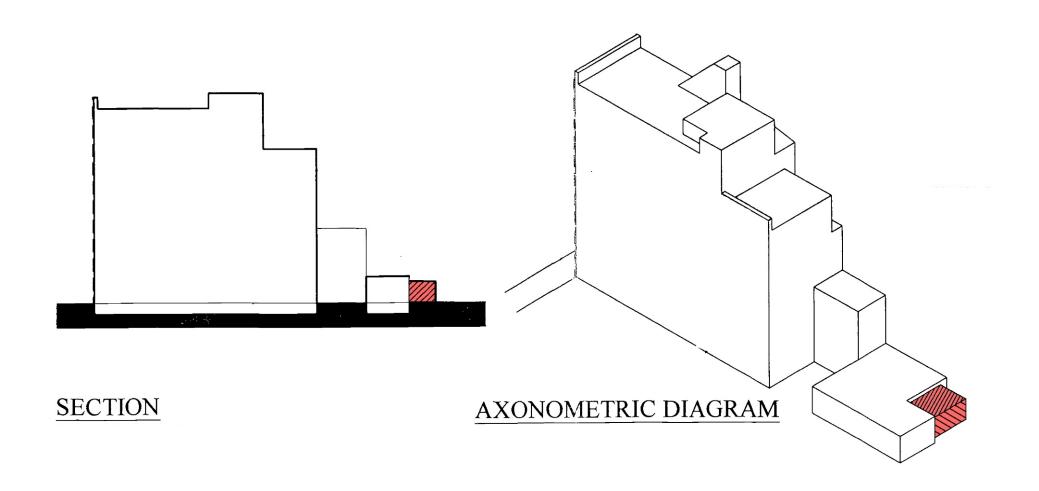

SECTION & AXONOMETRIC OF EXISTING BUILDING & PROPOSED GREENHOUSE

#### **BLOCK PLAN**

NOTE: EXISTING REAR YARD EXTENSIONS SHOWN HATCHED W/ HEIGHT IN STORIES INDICATED NOTE: REAR FACADE OR PROPOSED EXTENSION IS NOT VISIBLE FROM ANY PUBLIC STREET DUE TO SURROUNDING BUILDINGS **AERIAL VIEW LOOKING SOUTH** 

-3 STORY EXTENSION 2 STORY EXTENSION -1 STORY EXTENSION

69 WASHINGTON PLACE 4-STORIES W/ EXISTING 3-STORY & 1-STORY EXTENSIONS

PROPOSED GREENHOUSE LOCATION

**EXISTING BRICK** FACADE ABOVE (NO WORK) **EXISTING TERRACES** ABOVE 10'-0" PROPOSED RELOCATED AC CONDENSER PROPOSED GREENHOUSE EXISTING KITCHEN