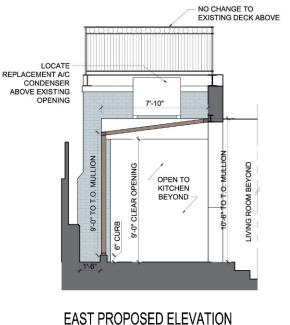

## PROPOSED WORK

- Install an accessory greenhouse in the rear courtyard off the kitchen and living room.
- Proposed greenhouse will be set in from masonry perimeter garden walls by approximately 2'-0"
- Relocate AC condensers to ledge above kitchen opening to greenhouse from adjacent property's garden wall. Top of condensers will sit below floor level of deck above.
- Existing masonry openings, steel lintels, façade, terraces and railings above will remain.
- No portion of the greenhouse will be visible from the surrounding streets.

EXISTING &
PROPOSED
REAR FAÇADES

EXISTING REAR ELEVATION SCALE: 1/4" = 1'-0"

PROPOSED REAR ELEVATION

SCALE: 1/4" = 1'-0"

PROPOSED COURTYARD ELEVATIONS

SCALE: 1/4" = 1'-0"