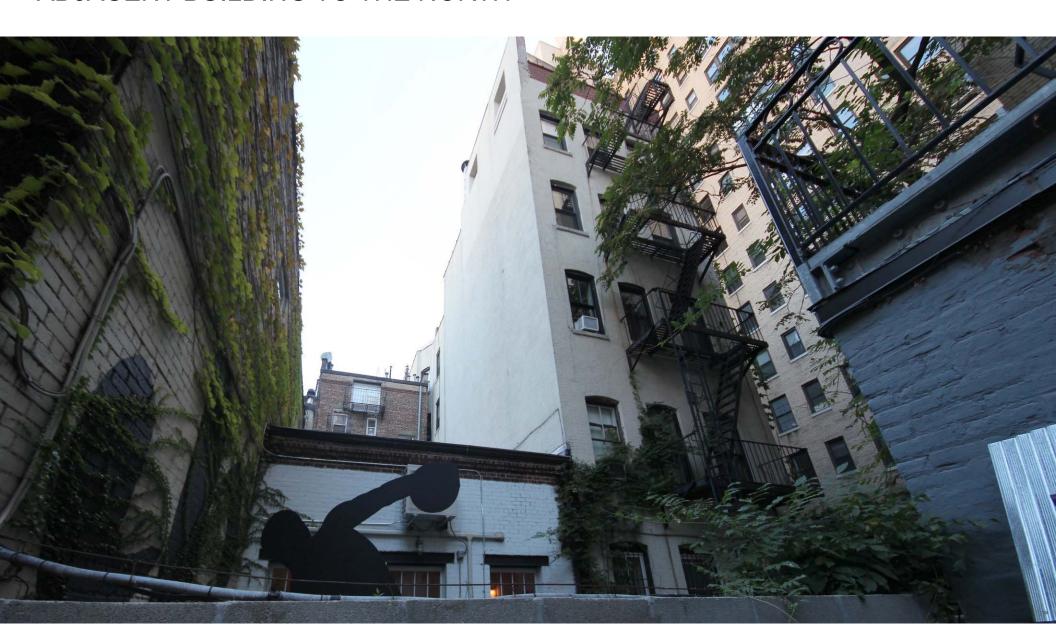

#### ADJACENT BUILDING TO THE NORTH

EXISTING COURTYARD ELEVATIONS

## EXISTING CONDTIONS

- 69 Washington Place is a five-story brick Greek revival apartment house, built in 1842. It is located mid block between 6<sup>th</sup> Avenue & Washington Square West. It is part of the Greenwich Village Historic District
- Apartment 1F/1R consists of the entire ground floor (except for the entry corridor & stair), including existing extensions in the rear yard.
- Rear courtyard is mixture of brick and stucco, surrounded by brick & concrete garden walls.
- There are existing multi-story extensions on the surrounding townhouse scale buildings and the adjacent lot on the corner of Washington Place & Washington Square West contains a 15-story apartment building.
- The existing extensions on this building and the surrounding buildings, and the masonry walls surrounding the courtyard almost completely block any view of the proposed greenhouse except from above.