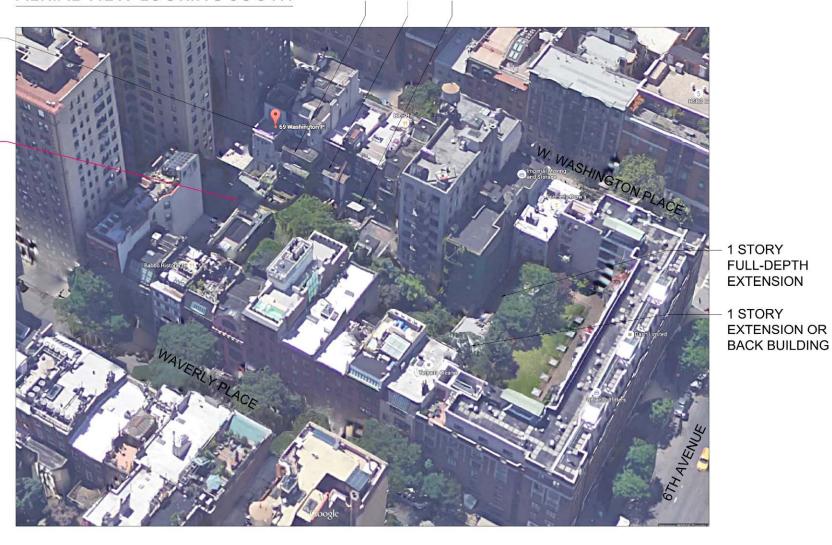

#### **BLOCK PLAN**

NOTE: EXISTING REAR YARD EXTENSIONS SHOWN HATCHED W/ HEIGHT IN STORIES INDICATED NOTE: REAR FACADE OR PROPOSED EXTENSION IS NOT VISIBLE FROM ANY PUBLIC STREET DUE TO SURROUNDING BUILDINGS **AERIAL VIEW LOOKING SOUTH** 