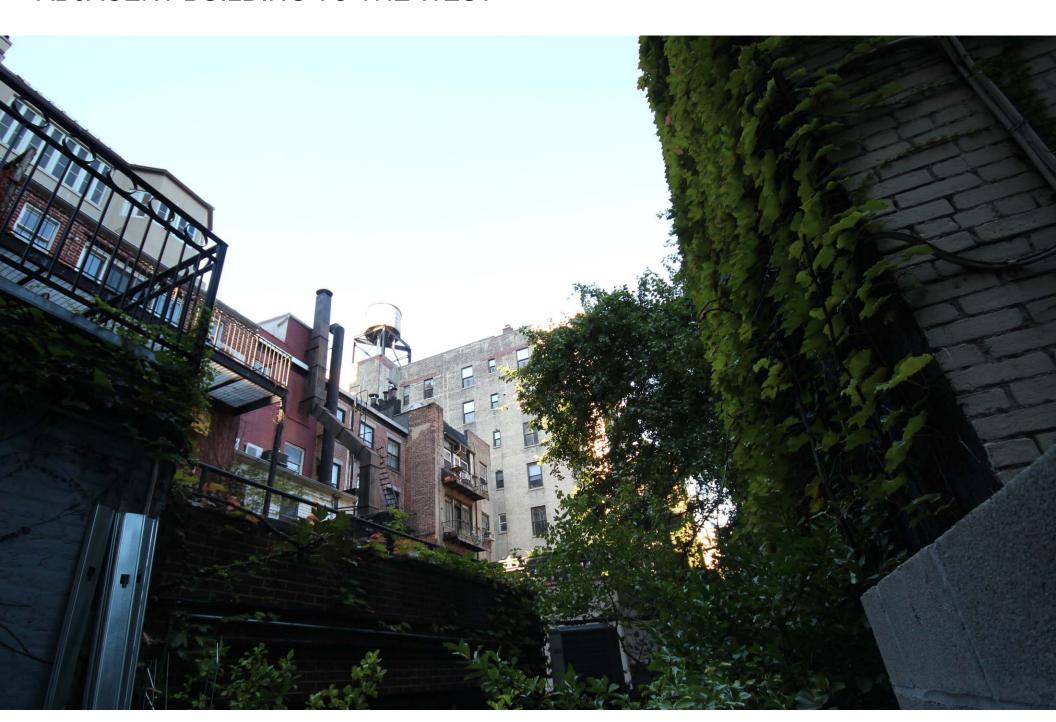

#### ADJACENT BUILDING TO THE WEST

## EXISTING CONDTIONS

- 69 Washington Place is a five-story brick Greek revival apartment house, built in 1842. It is located mid block between 6<sup>th</sup> Avenue & Washington Square West. It is part of the Greenwich Village Historic District
- Apartment 1F/1R consists of the entire ground floor (except for the entry corridor & stair), including existing extensions in the rear yard.
- Rear courtyard is mixture of brick and stucco, surrounded by brick & concrete garden walls.
- There are existing multi-story extensions on the surrounding townhouse scale buildings and the adjacent lot on the corner of Washington Place & Washington Square West contains a 15-story apartment building.
- The existing extensions on this building and the surrounding buildings, and the masonry walls surrounding the courtyard almost completely block any view of the proposed greenhouse except from above.