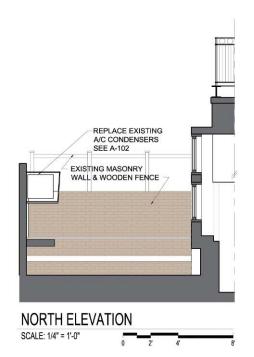

## PROPOSED WORK

- Install an accessory greenhouse in the rear courtyard off the kitchen and living room.
- Proposed greenhouse will be set in from masonry perimeter garden walls by approximately 2'-0"
- Relocate AC condensers to ledge above kitchen opening to greenhouse from adjacent property's garden wall. Top of condensers will sit below floor level of deck above.
- Existing masonry openings, steel lintels, façade, terraces and railings above will remain.
- No portion of the greenhouse will be visible from the surrounding streets.

EXISTING &
PROPOSED
REAR FAÇADES

EXISTING REAR ELEVATION SCALE: 1/4" = 1'-0"

PROPOSED REAR ELEVATION

SCALE: 1/4" = 1'-0"

PROPOSED COURTYARD ELEVATIONS

SCALE: 1/4" = 1'-0"