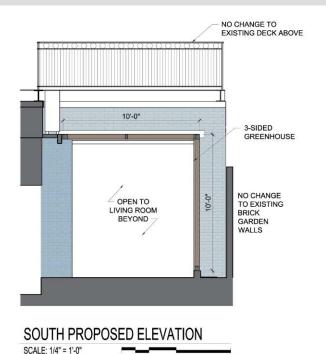

## PROPOSED WORK

- Install an accessory greenhouse in the rear courtyard off the kitchen and living room.
- Proposed greenhouse will be set in from masonry perimeter garden walls by approximately 2'-0"
- Relocate AC condensers to ledge above kitchen opening to greenhouse from adjacent property's garden wall. Top of condensers will sit below floor level of deck above.
- Existing masonry openings, steel lintels, façade, terraces and railings above will remain.
- No portion of the greenhouse will be visible from the surrounding streets.

EXISTING &
PROPOSED
REAR FAÇADES

EXISTING REAR ELEVATION SCALE: 1/4" = 1'-0"

PROPOSED REAR ELEVATION

SCALE: 1/4" = 1'-0"

PROPOSED COURTYARD ELEVATIONS

SCALE: 1/4" = 1'-0"