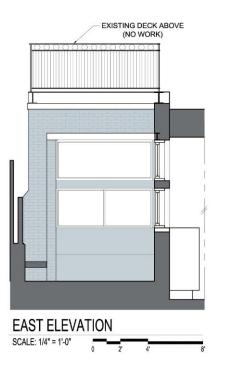

### EXISTING TERRACE & REAR FAÇADE ABOVE

## PROPOSED WORK

- Install an accessory greenhouse in the rear courtyard off the kitchen and living room.
- Proposed greenhouse will be set in from masonry perimeter garden walls by approximately 2'-0"
- Relocate AC condensers to ledge above kitchen opening to greenhouse from adjacent property's garden wall. Top of condensers will sit below floor level of deck above.
- Existing masonry openings, steel lintels, façade, terraces and railings above will remain.
- No portion of the greenhouse will be visible from the surrounding streets.