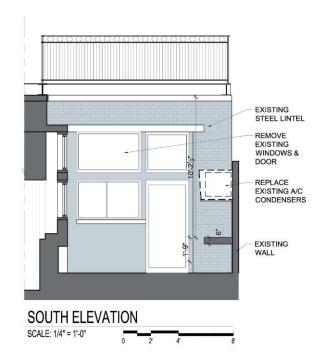

EXISTING &
PROPOSED
REAR FAÇADES

EXISTING REAR ELEVATION SCALE: 1/4" = 1'-0"

PROPOSED REAR ELEVATION

SCALE: 1/4" = 1'-0"

PROPOSED COURTYARD ELEVATIONS

SCALE: 1/4" = 1'-0"

## PROPOSED WORK

- Install an accessory greenhouse in the rear courtyard off the kitchen and living room.
- Proposed greenhouse will be set in from masonry perimeter garden walls by approximately 2'-0"
- Relocate AC condensers to ledge above kitchen opening to greenhouse from adjacent property's garden wall. Top of condensers will sit below floor level of deck above.
- Existing masonry openings, steel lintels, façade, terraces and railings above will remain.
- No portion of the greenhouse will be visible from the surrounding streets.