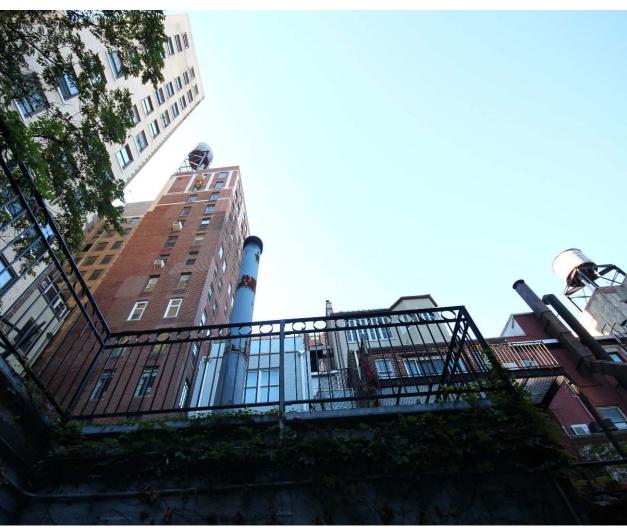

#### ADJACENT BUILDING TO THE WEST

#### ADJACENT BUILDING TO THE NORTH

EXISTING COURTYARD ELEVATIONS

## EXISTING CONDTIONS

- 69 Washington Place is a five-story brick Greek revival apartment house, built in 1842. It is located mid block between 6<sup>th</sup> Avenue & Washington Square West. It is part of the Greenwich Village Historic District
- Apartment 1F/1R consists of the entire ground floor (except for the entry corridor & stair), including existing extensions in the rear yard.
- Rear courtyard is mixture of brick and stucco, surrounded by brick & concrete garden walls.
- There are existing multi-story extensions on the surrounding townhouse scale buildings and the adjacent lot on the corner of Washington Place & Washington Square West contains a 15-story apartment building.
- The existing extensions on this building and the surrounding buildings, and the masonry walls surrounding the courtyard almost completely block any view of the proposed greenhouse except from above.