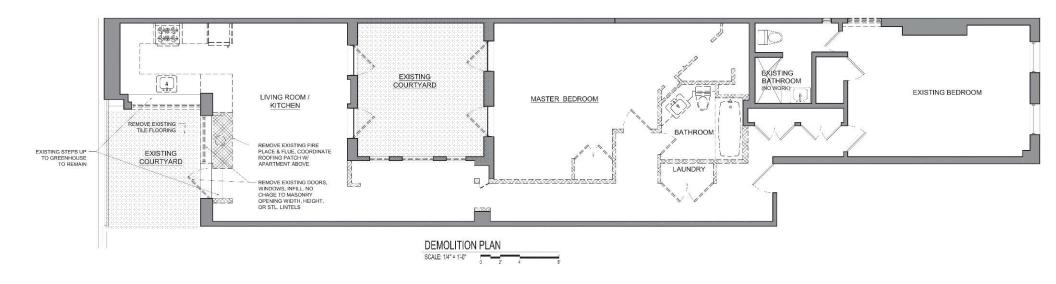

#### **EXISTING & PROPOSED PLANS**

## EXISTING CONDTIONS

- 69 Washington Place is a five-story brick Greek revival apartment house, built in 1842. It is located mid block between 6<sup>th</sup> Avenue & Washington Square West. It is part of the Greenwich Village Historic District
- Apartment 1F/1R consists of the entire ground floor (except for the entry corridor & stair), including existing extensions in the rear yard.
- Rear courtyard is mixture of brick and stucco, surrounded by brick & concrete garden walls.
- There are existing multi-story extensions on the surrounding townhouse scale buildings and the adjacent lot on the corner of Washington Place & Washington Square West contains a 15-story apartment building.
- The existing extensions on this building and the surrounding buildings, and the masonry walls surrounding the courtyard almost completely block any view of the proposed greenhouse except from above.