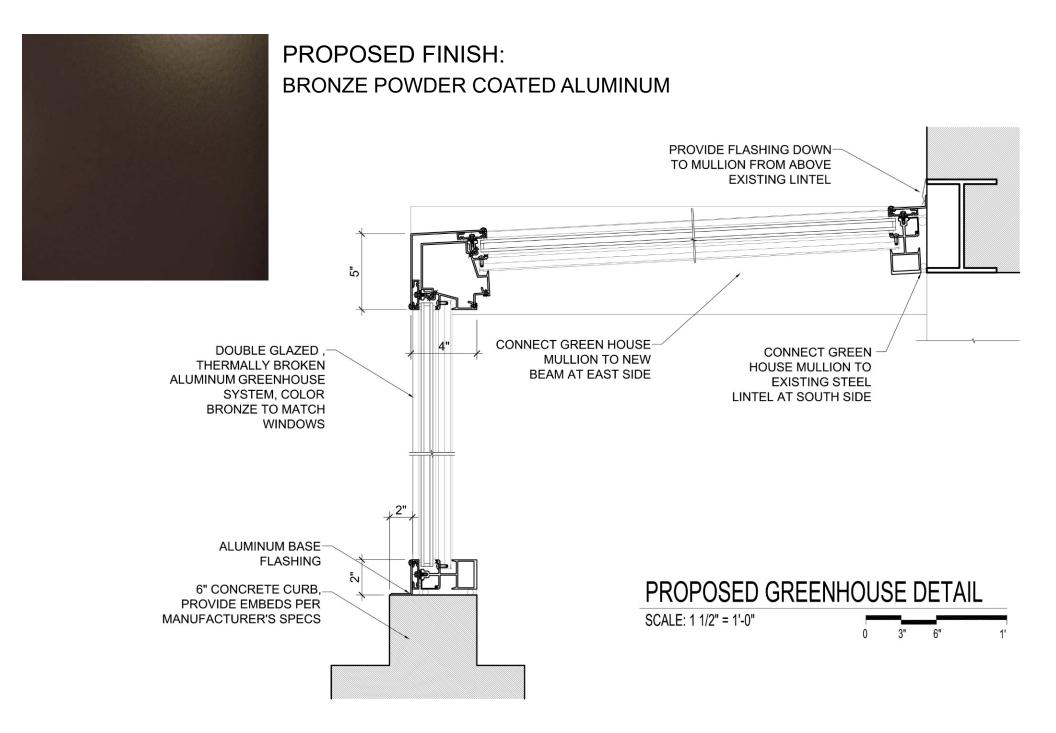

## PROPOSED WORK

- Install an accessory greenhouse in the rear courtyard off the kitchen and living room.
- Proposed greenhouse will be set in from masonry perimeter garden walls by approximately 2'-0"
- Relocate AC condensers to ledge above kitchen opening to greenhouse from adjacent property's garden wall. Top of condensers will sit below floor level of deck above.
- Existing masonry openings, steel lintels, façade, terraces and railings above will remain.
- No portion of the greenhouse will be visible from the surrounding streets.

SECTION & AXONOMETRIC OF EXISTING BUILDING & PROPOSED GREENHOUSE