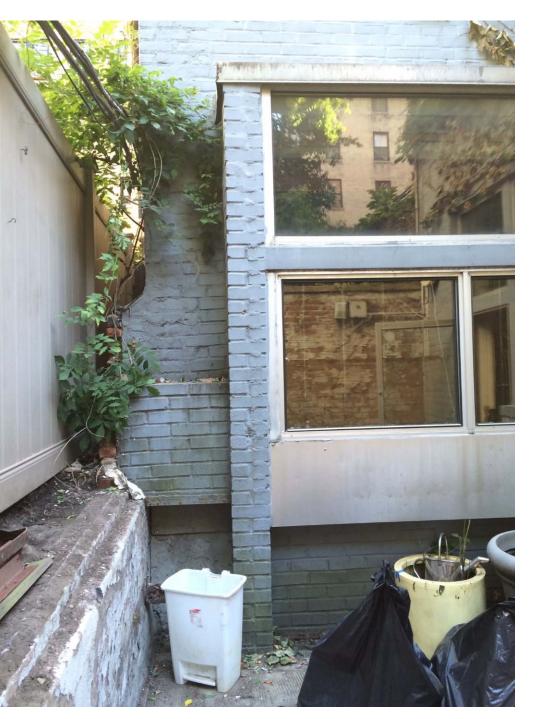

#### **EXISTING COURTYARD WINDOWS**

## EXISTING CONDTIONS

- 69 Washington Place is a five-story brick Greek revival apartment house, built in 1842. It is located mid block between 6<sup>th</sup> Avenue & Washington Square West. It is part of the Greenwich Village Historic District
- Apartment 1F/1R consists of the entire ground floor (except for the entry corridor & stair), including existing extensions in the rear yard.
- Rear courtyard is mixture of brick and stucco, surrounded by brick & concrete garden walls.
- There are existing multi-story extensions on the surrounding townhouse scale buildings and the adjacent lot on the corner of Washington Place & Washington Square West contains a 15-story apartment building.
- The existing extensions on this building and the surrounding buildings, and the masonry walls surrounding the courtyard almost completely block any view of the proposed greenhouse except from above.