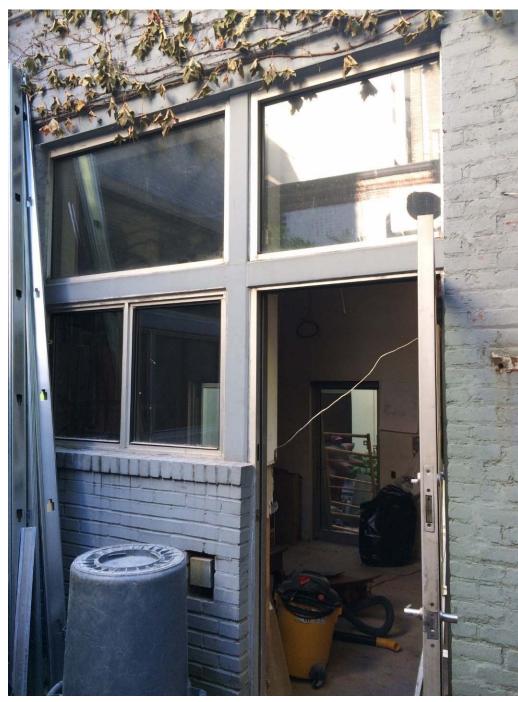

#### **EXISTING COURTYARD WINDOWS**

## EXISTING CONDTIONS

- 69 Washington Place is a five-story brick Greek revival apartment house, built in 1842. It is located mid block between 6<sup>th</sup> Avenue & Washington Square West. It is part of the Greenwich Village Historic District
- Apartment 1F/1R consists of the entire ground floor (except for the entry corridor & stair), including existing extensions in the rear yard.
- Rear courtyard is mixture of brick and stucco, surrounded by brick & concrete garden walls.
- There are existing multi-story extensions on the surrounding townhouse scale buildings and the adjacent lot on the corner of Washington Place & Washington Square West contains a 15-story apartment building.
- The existing extensions on this building and the surrounding buildings, and the masonry walls surrounding the courtyard almost completely block any view of the proposed greenhouse except from above.