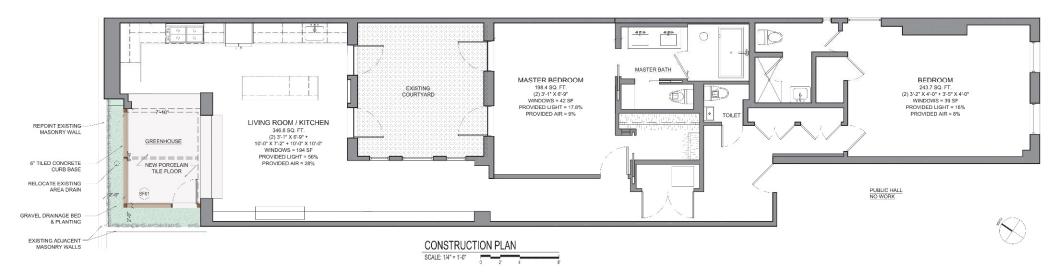

#### **EXISTING & PROPOSED PLANS**

## PROPOSED WORK

- Install an accessory greenhouse in the rear courtyard off the kitchen and living room.
- Proposed greenhouse will be set in from masonry perimeter garden walls by approximately 2'-0"
- Relocate AC condensers to ledge above kitchen opening to greenhouse from adjacent property's garden wall. Top of condensers will sit below floor level of deck above.
- Existing masonry openings, steel lintels, façade, terraces and railings above will remain.
- No portion of the greenhouse will be visible from the surrounding streets.