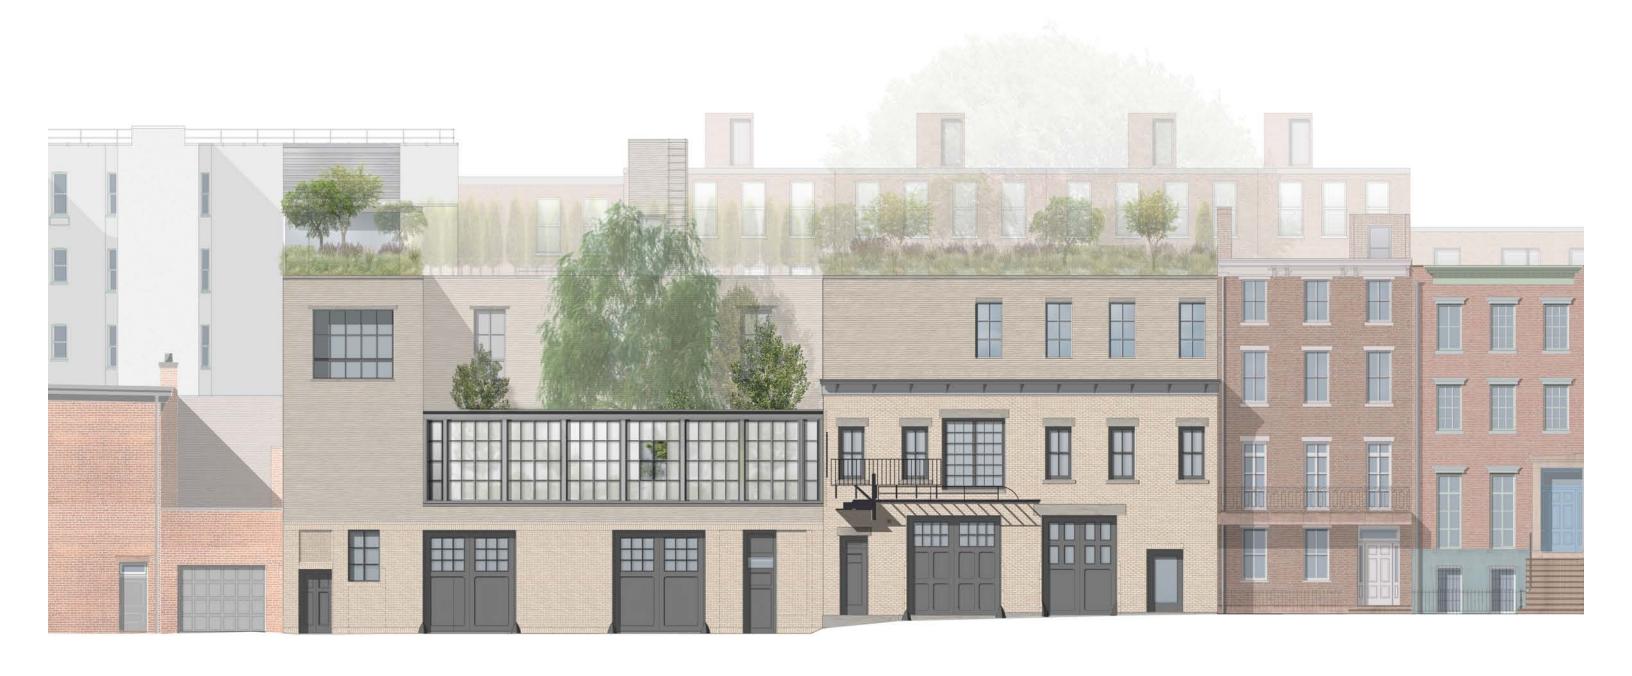

Proposed

Existing and July 12 West Elevation

Proposed

Proposed

32

Proposed

Revised Bulk View Analysis

- - - - Building profile at 1969 designation