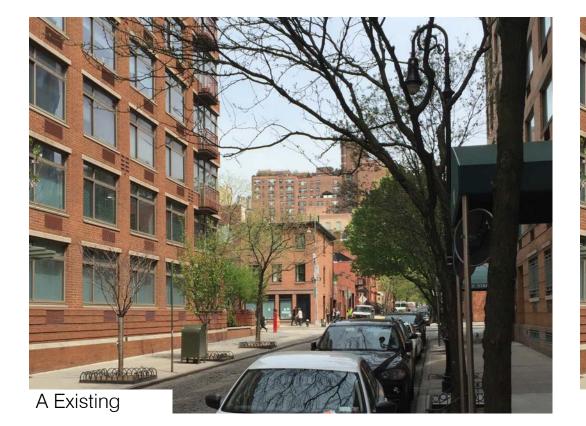

Proposed

Existing and July 12 West Elevation

Proposed

Proposed

32

Proposed

Revised Bulk View Analysis

- - - - Building profile at 1969 designation