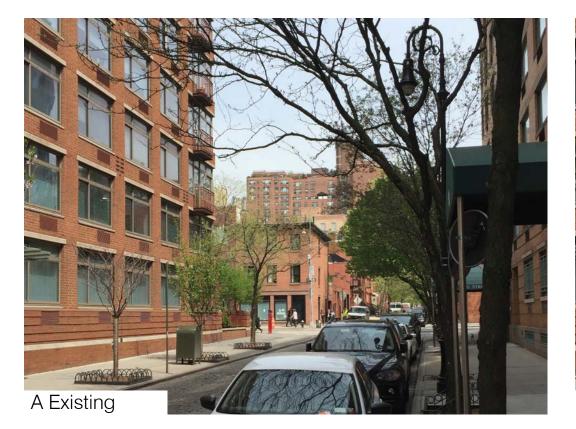

Proposed

Existing and July 12 West Elevation

Proposed

Proposed

32

Proposed

Revised Bulk View Analysis

- - - - Building profile at 1969 designation