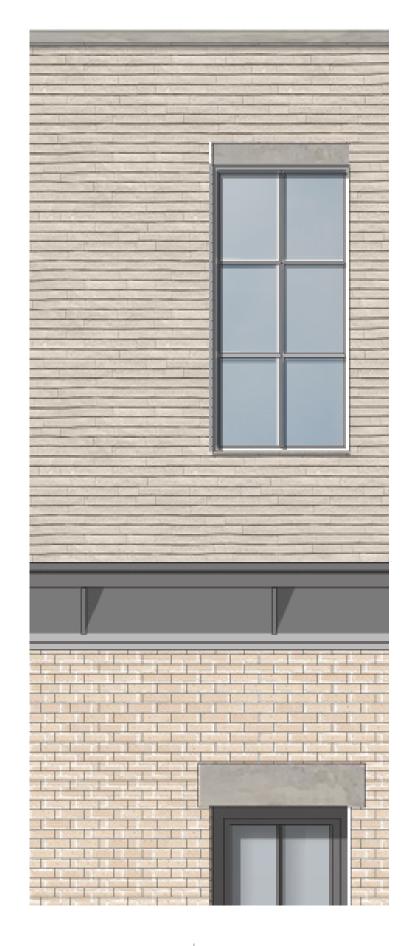

## 85-89 Jane Street

Greenwich Village Historic District

11 October 2016

642 - 70 M

89-93 Jane Street

85-87 Jane Street

Addition of steel windows and Roman brick masonry

Addition of steel windows and Roman brick facade to align with townhouses

Restoration of missing cornice
Restoration of sills and lintels
Restoration of buff brick

Restoration of fire escape

Replacement of doors and windows with historically accurate units

Patching later door addition and restoration of facade