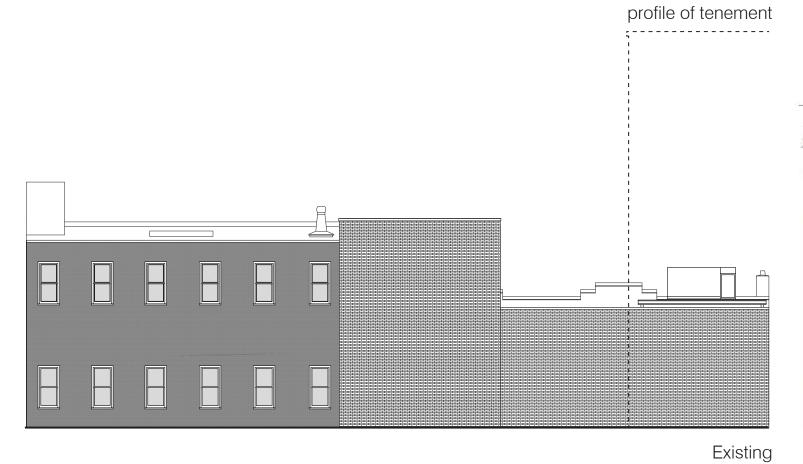

Proposed

Existing and July 12 West Elevation

Proposed

Proposed

32

Proposed

Revised Bulk View Analysis

- - - - Building profile at 1969 designation