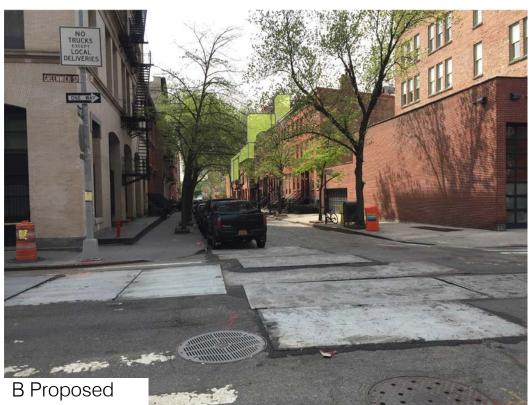

Proposed

Existing and July 12 West Elevation

Proposed

Proposed

32

Proposed

Revised Bulk View Analysis

- - - - Building profile at 1969 designation