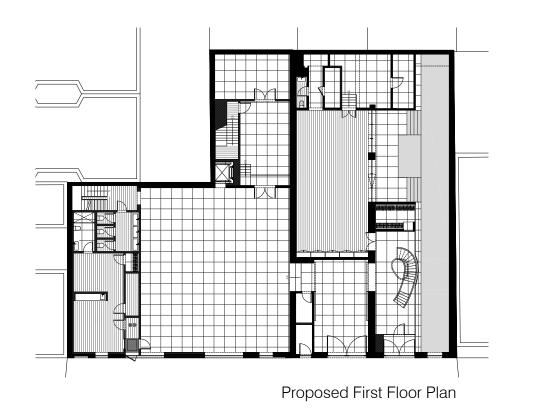

85-89 Jane Street Greenwich Village Historic District

85-89 Jane Street Greenwich Village Historic District

85-89 Jane Street Greenwich Village Historic District

Proposed Third Floor Plan

Proposed Floor Plans