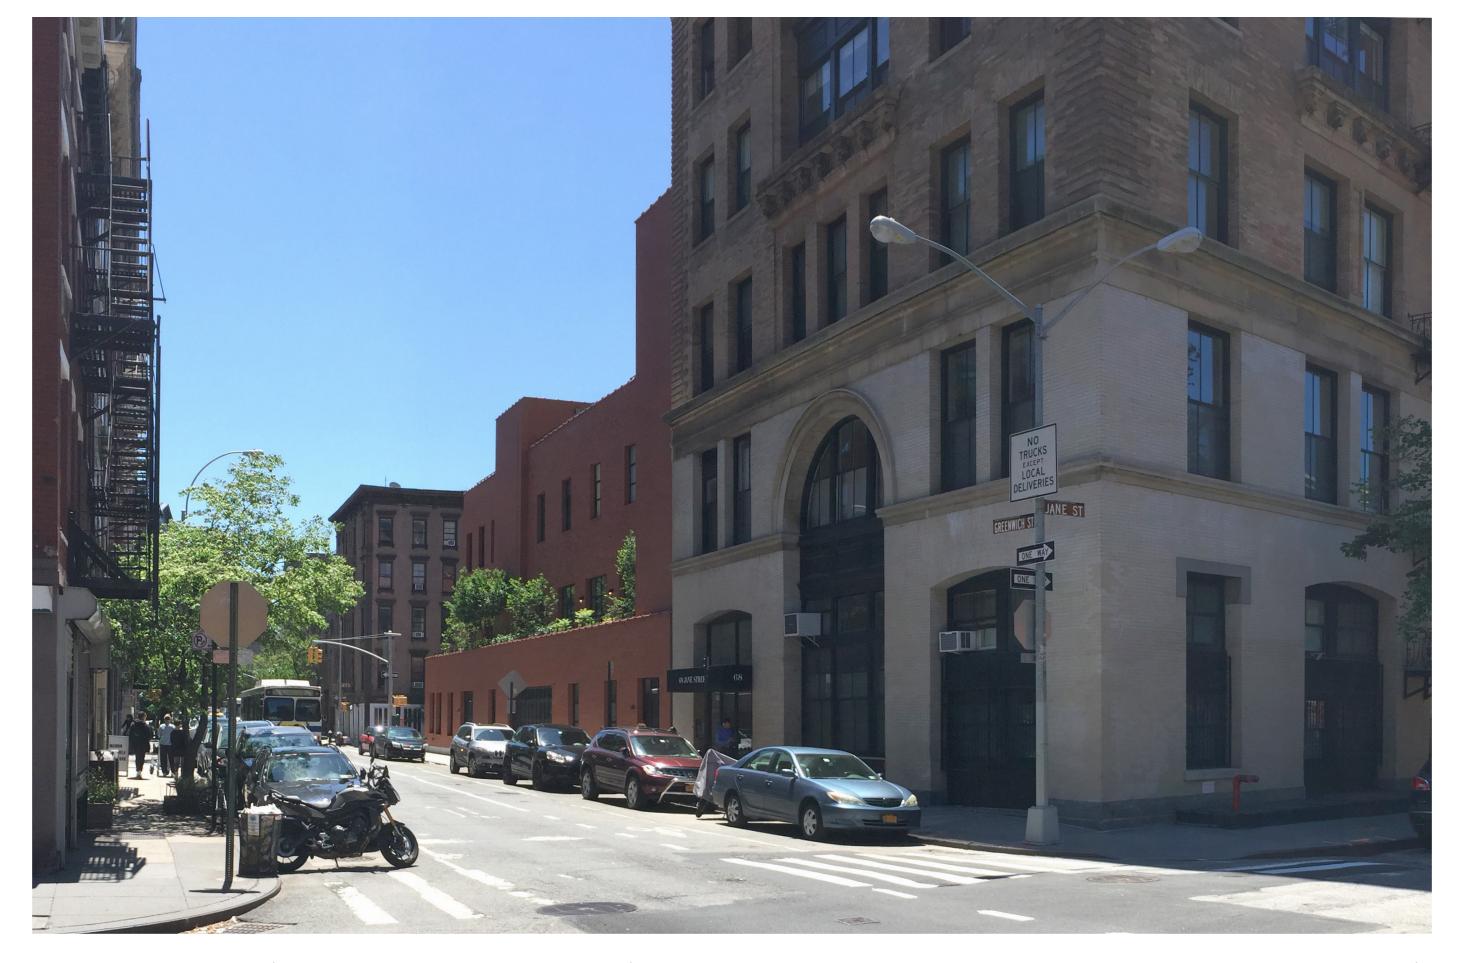

steel windows and Roman brick facade to align with townhouses

Restoration of missing cornice
Restoration of sills and lintels
Restoration of buff brick

Restoration of fire escape

Replacement of doors and windows with historically accurate units

Patching later door addition and restoration of facade































85-89 Jane Street Greenwich Village Historic District





85-89 Jane Street Greenwich Village Historic District



85-89 Jane Street Greenwich Village Historic District





















Proposed Third Floor Plan





Proposed Floor Plans













Proposed

Existing and July 12 West Elevation







Proposed







Proposed

32







Proposed

























Revised Bulk View Analysis











- - - - Building profile at 1969 designation









829 Greenwich Street