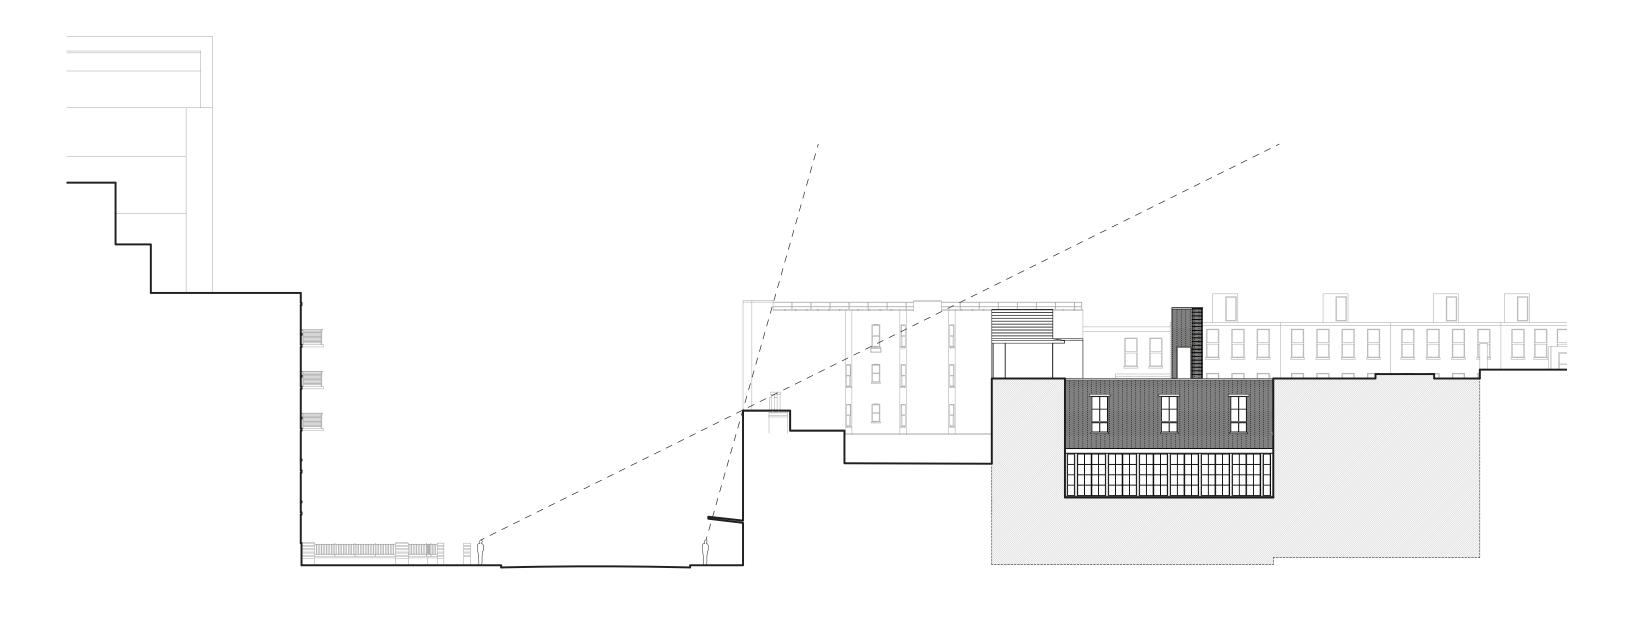

Proposed

Existing and July 12 West Elevation

Proposed

Proposed

32

Proposed

Revised Bulk View Analysis

- - - - Building profile at 1969 designation