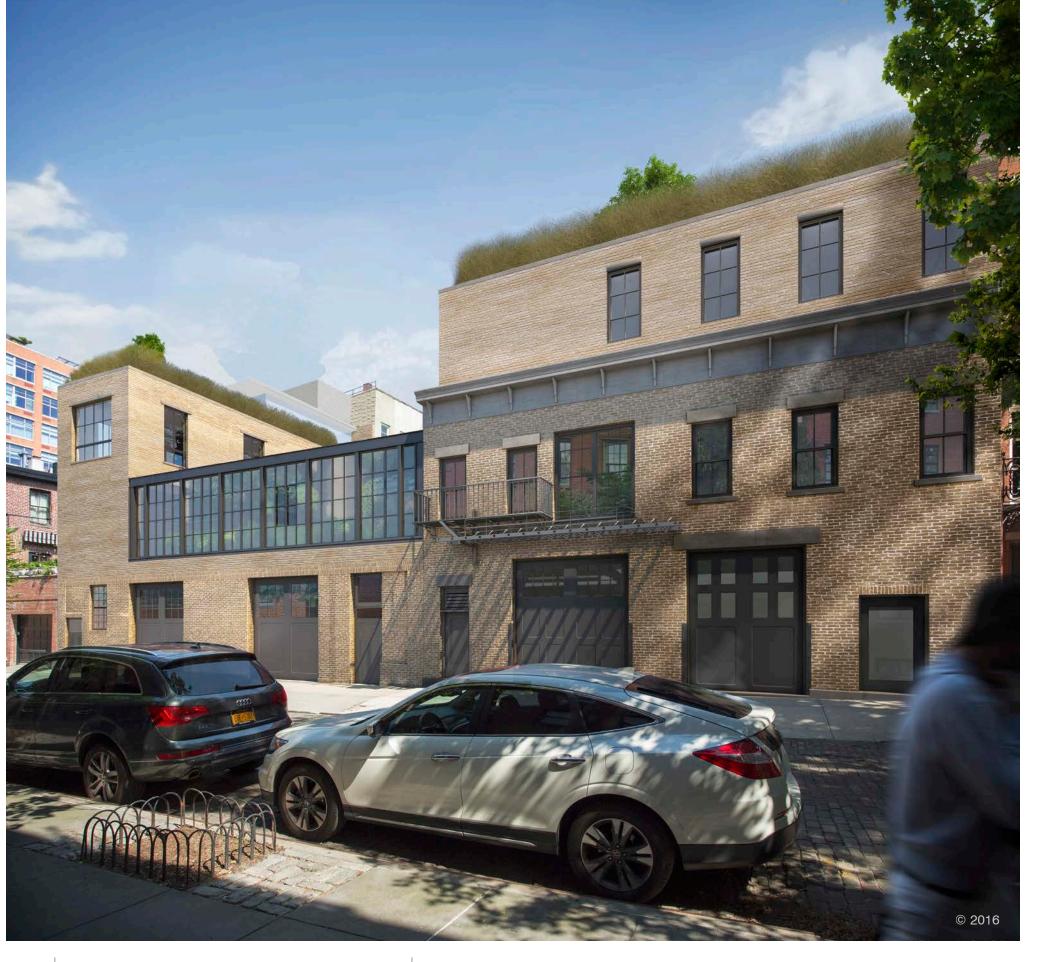

## 85-89 Jane Street

Greenwich Village Historic District

11 October 2016

642 - 70 M

89-93 Jane Street

85-87 Jane Street

Addition of steel windows and Roman brick masonry

Addition of steel windows and Roman brick facade to align with townhouses

Restoration of missing cornice
Restoration of sills and lintels
Restoration of buff brick

Restoration of fire escape

Replacement of doors and windows with historically accurate units

Patching later door addition and restoration of facade