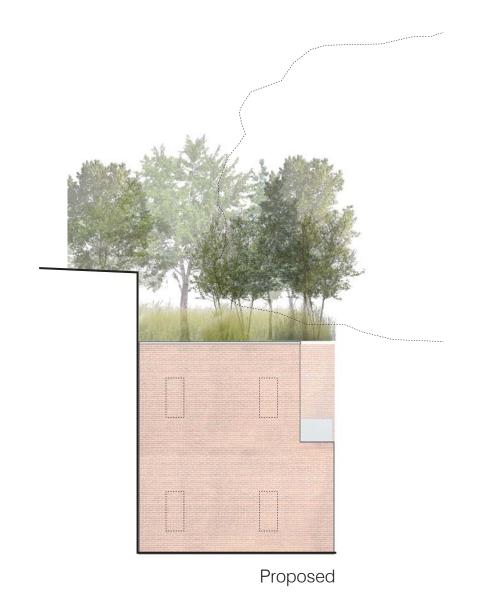

Proposed

Existing and July 12 West Elevation

Proposed

Proposed

32

Proposed

Revised Bulk View Analysis

- - - - Building profile at 1969 designation