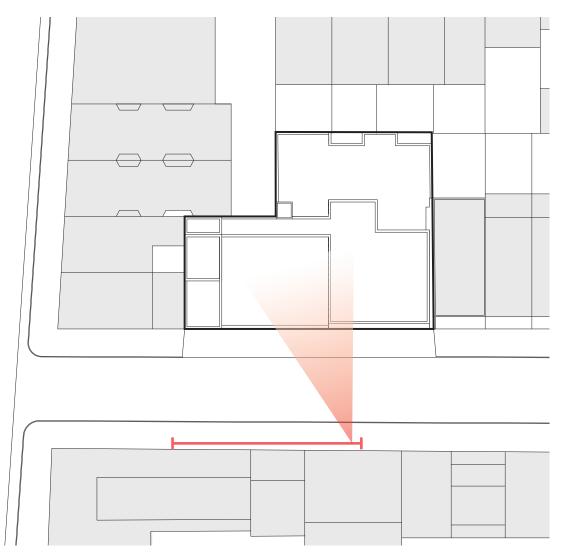

Proposed

Existing and July 12 West Elevation

Proposed

Proposed

32

Proposed

Revised Bulk View Analysis

- - - - Building profile at 1969 designation