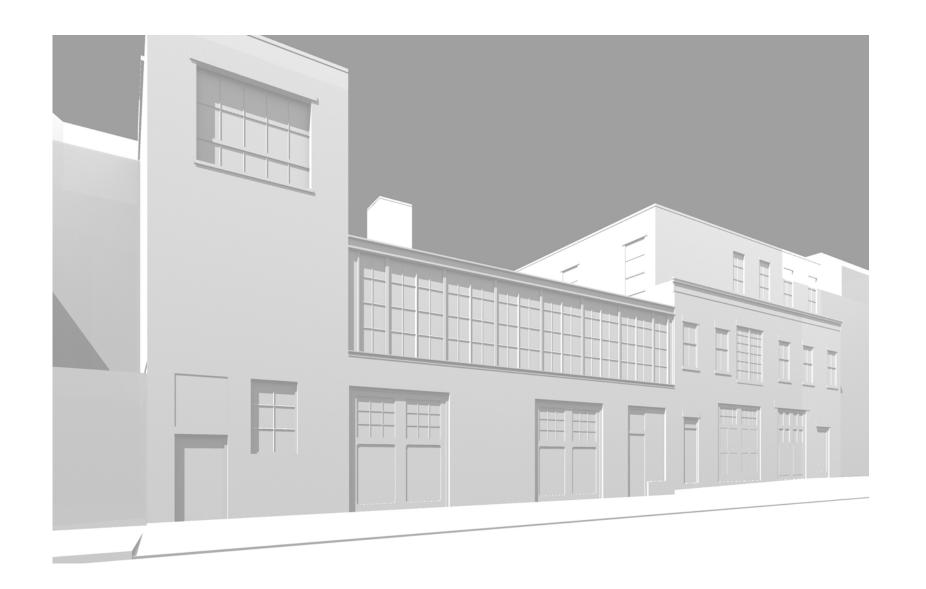

## 85-89 Jane Street

Greenwich Village Historic District

11 October 2016

642 - 70 M

89-93 Jane Street

85-87 Jane Street

Addition of steel windows and Roman brick masonry

Addition of steel windows and Roman brick facade to align with townhouses

Restoration of missing cornice
Restoration of sills and lintels
Restoration of buff brick

Restoration of fire escape

Replacement of doors and windows with historically accurate units

Patching later door addition and restoration of facade