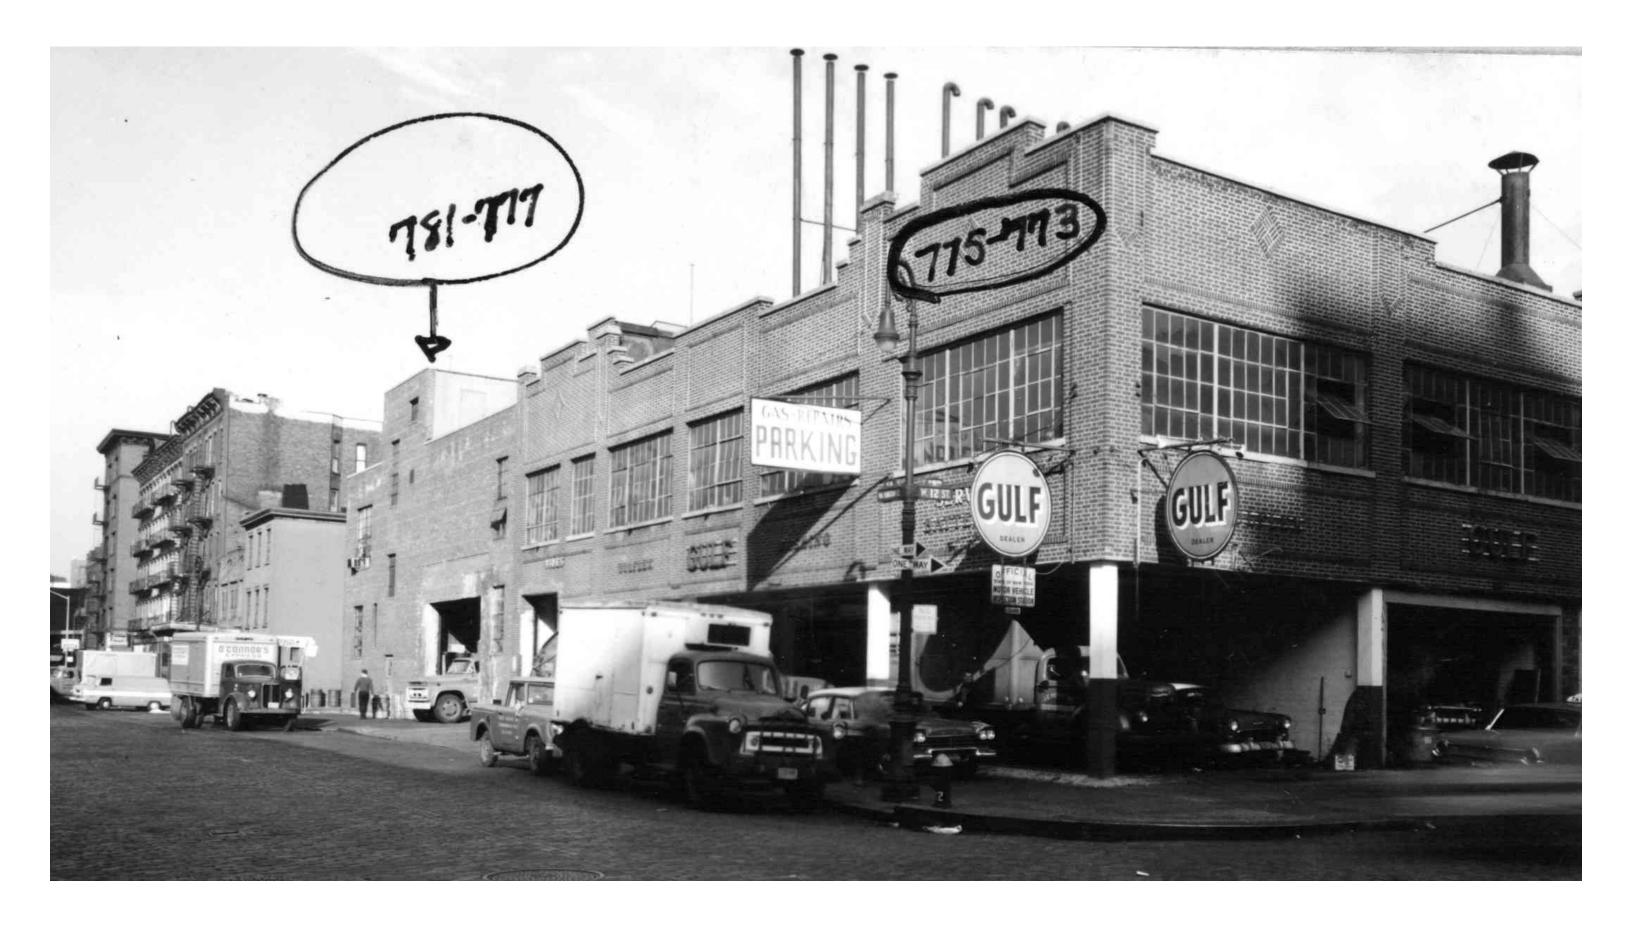

n of steel windows and Roman brick masonry

Addition of steel windows and Roman brick facade to align with townhouses

Restoration of missing cornice
Restoration of sills and lintels
Restoration of buff brick

Restoration of fire escape

Replacement of doors and windows with historically accurate units

Patching later door addition and restoration of facade































85-89 Jane Street Greenwich Village Historic District





85-89 Jane Street Greenwich Village Historic District



85-89 Jane Street Greenwich Village Historic District





















Proposed Third Floor Plan





Proposed Floor Plans













Proposed

Existing and July 12 West Elevation







Proposed







Proposed

32







Proposed

























Revised Bulk View Analysis











- - - - Building profile at 1969 designation









829 Greenwich Street