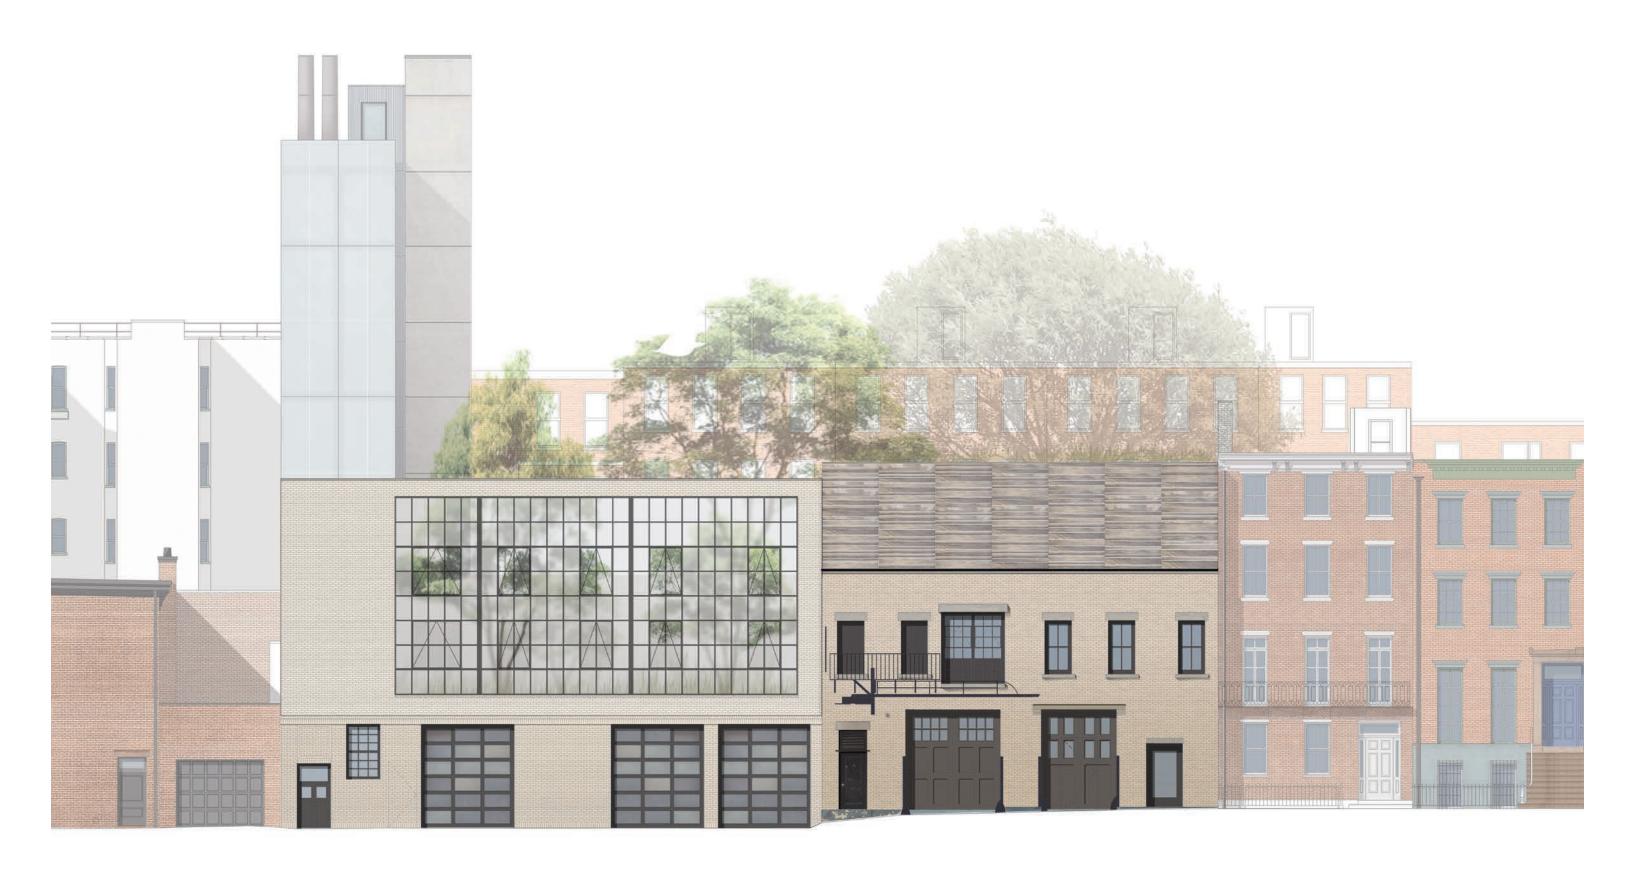

Proposed

Existing and July 12 West Elevation

Proposed

Proposed

32

Proposed

Revised Bulk View Analysis

- - - - Building profile at 1969 designation