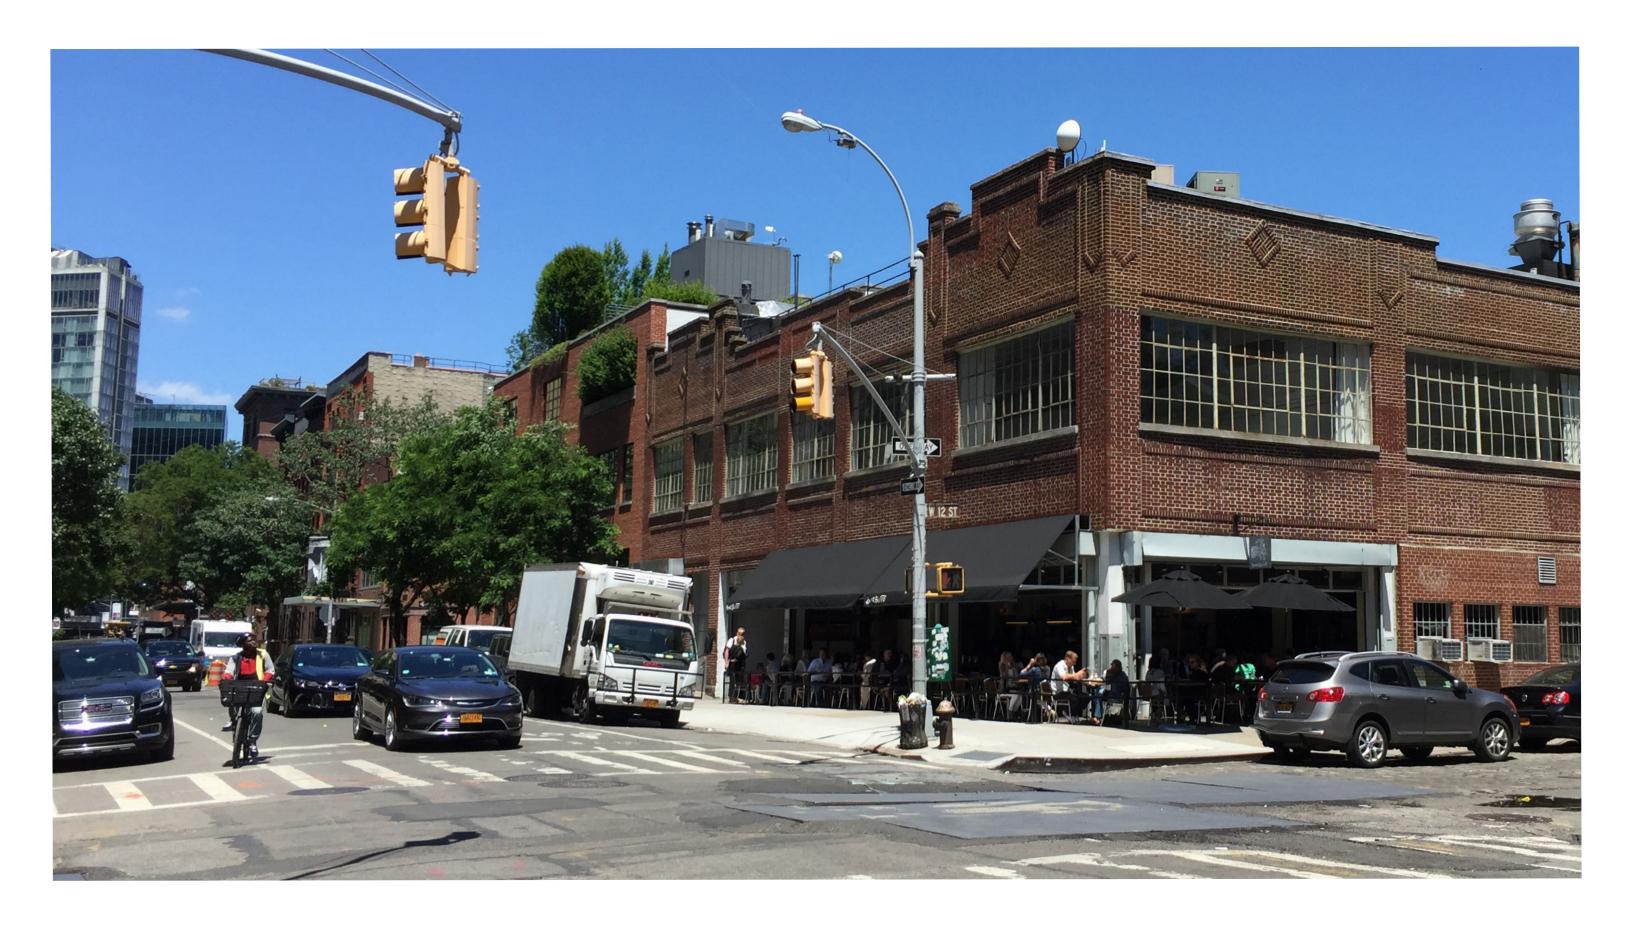

of steel windows and Roman brick masonry

Addition of steel windows and Roman brick facade to align with townhouses

Restoration of missing cornice
Restoration of sills and lintels
Restoration of buff brick

Restoration of fire escape

Replacement of doors and windows with historically accurate units

Patching later door addition and restoration of facade































85-89 Jane Street Greenwich Village Historic District





85-89 Jane Street Greenwich Village Historic District



85-89 Jane Street Greenwich Village Historic District





















Proposed Third Floor Plan





Proposed Floor Plans













Proposed

Existing and July 12 West Elevation







Proposed







Proposed

32







Proposed

























Revised Bulk View Analysis











- - - - Building profile at 1969 designation









829 Greenwich Street