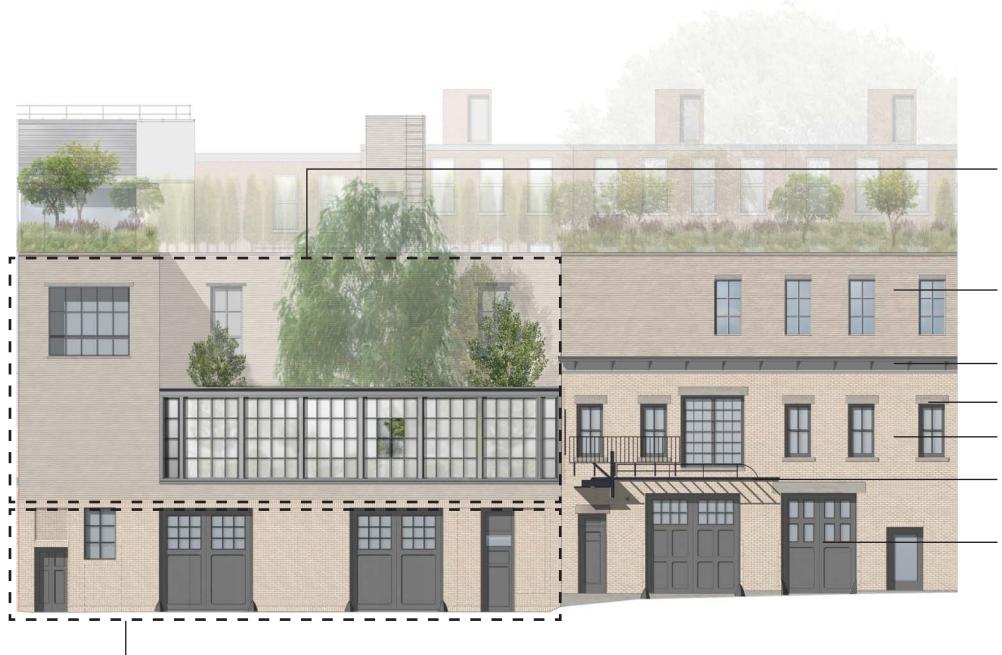

Restoration of missing cornice
Restoration of sills and lintels
Restoration of buff brick

Restoration of fire escape

Replacement of doors and windows with historically accurate units

Patching later door addition and restoration of facade