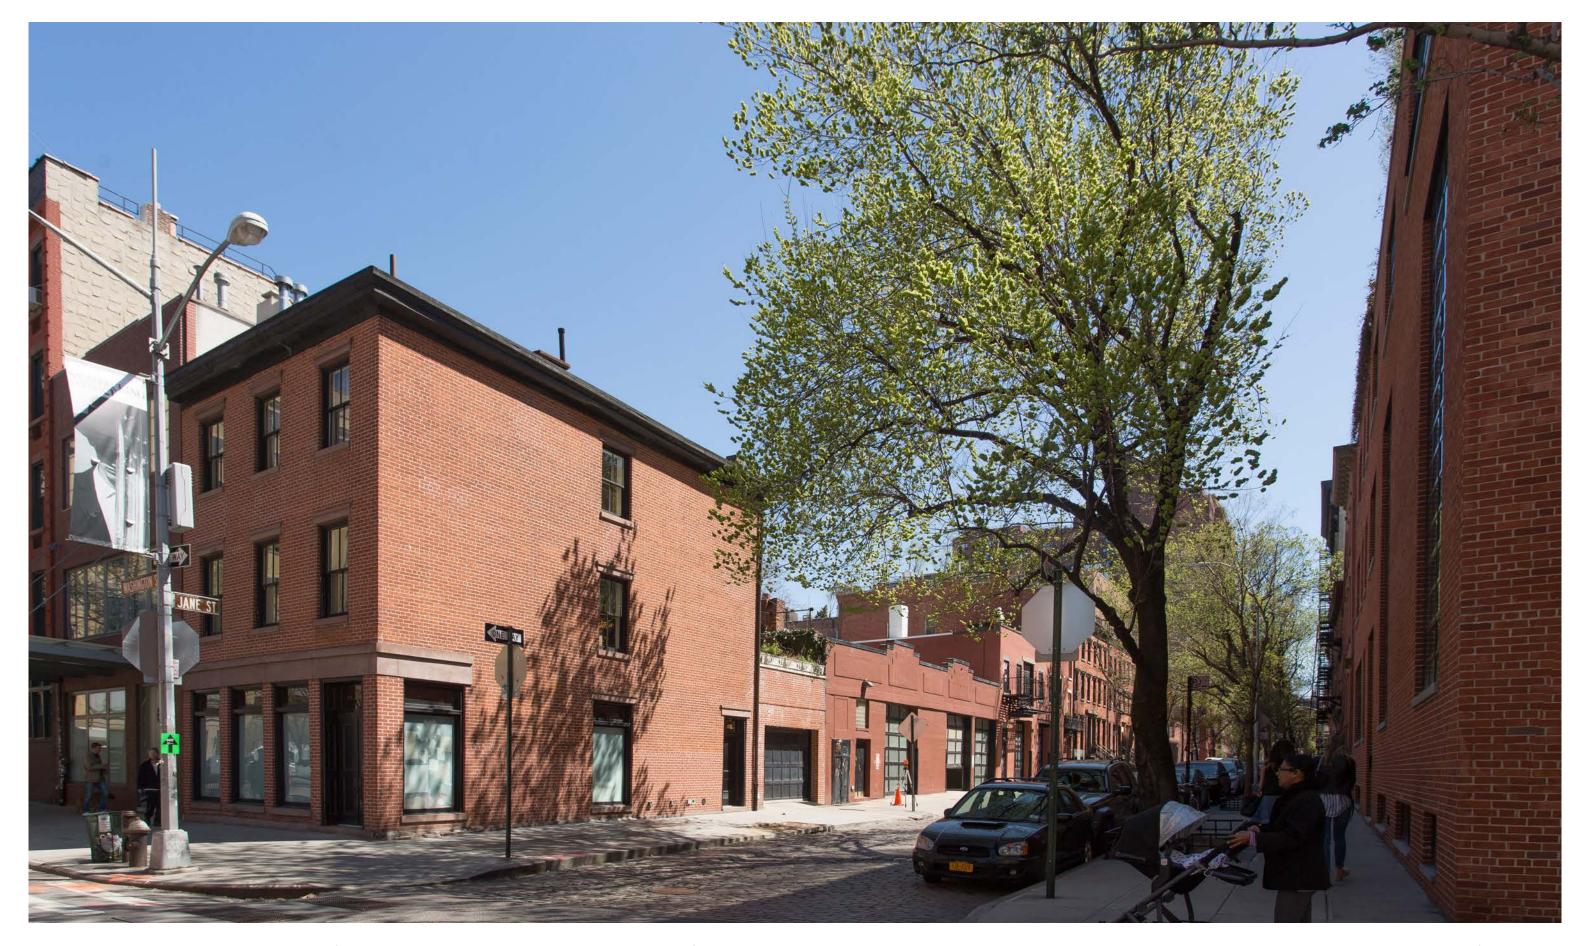

## 85-89 Jane Street

Greenwich Village Historic District

11 October 2016

642 - 70 M

89-93 Jane Street

85-87 Jane Street

Addition of steel windows and Roman brick masonry

Addition of steel windows and Roman brick facade to align with townhouses