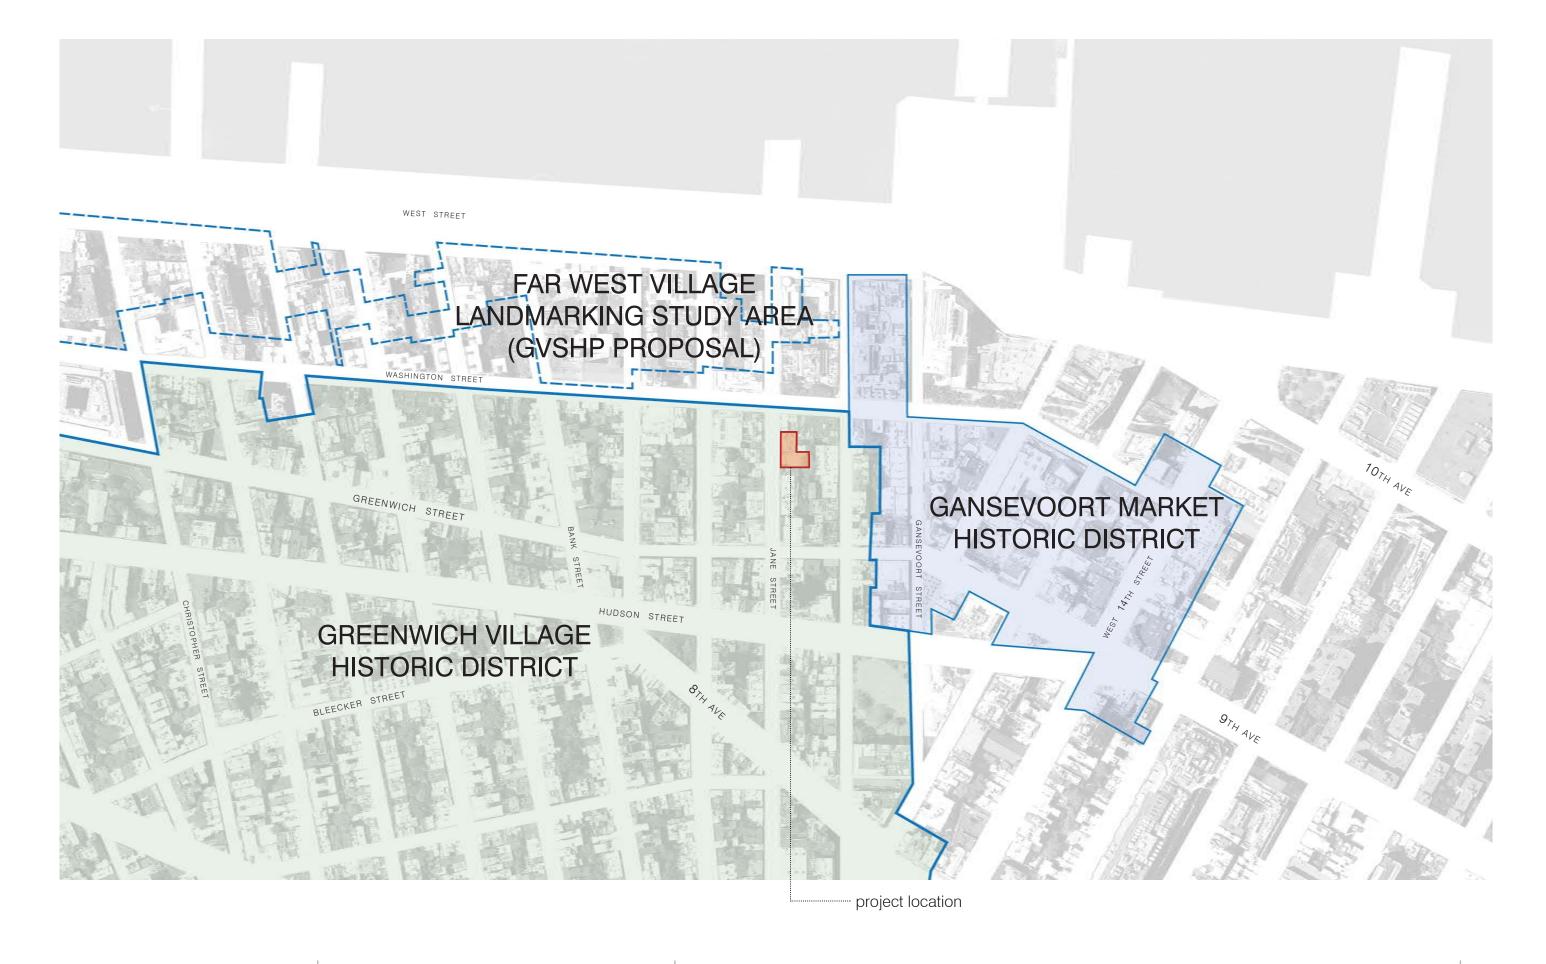

## 85-89 Jane Street

Greenwich Village Historic District

11 October 2016

642 - 70 M

89-93 Jane Street

85-87 Jane Street

Addition of steel windows and Roman brick masonry

Addition of steel windows and Roman brick facade to align with townhouses