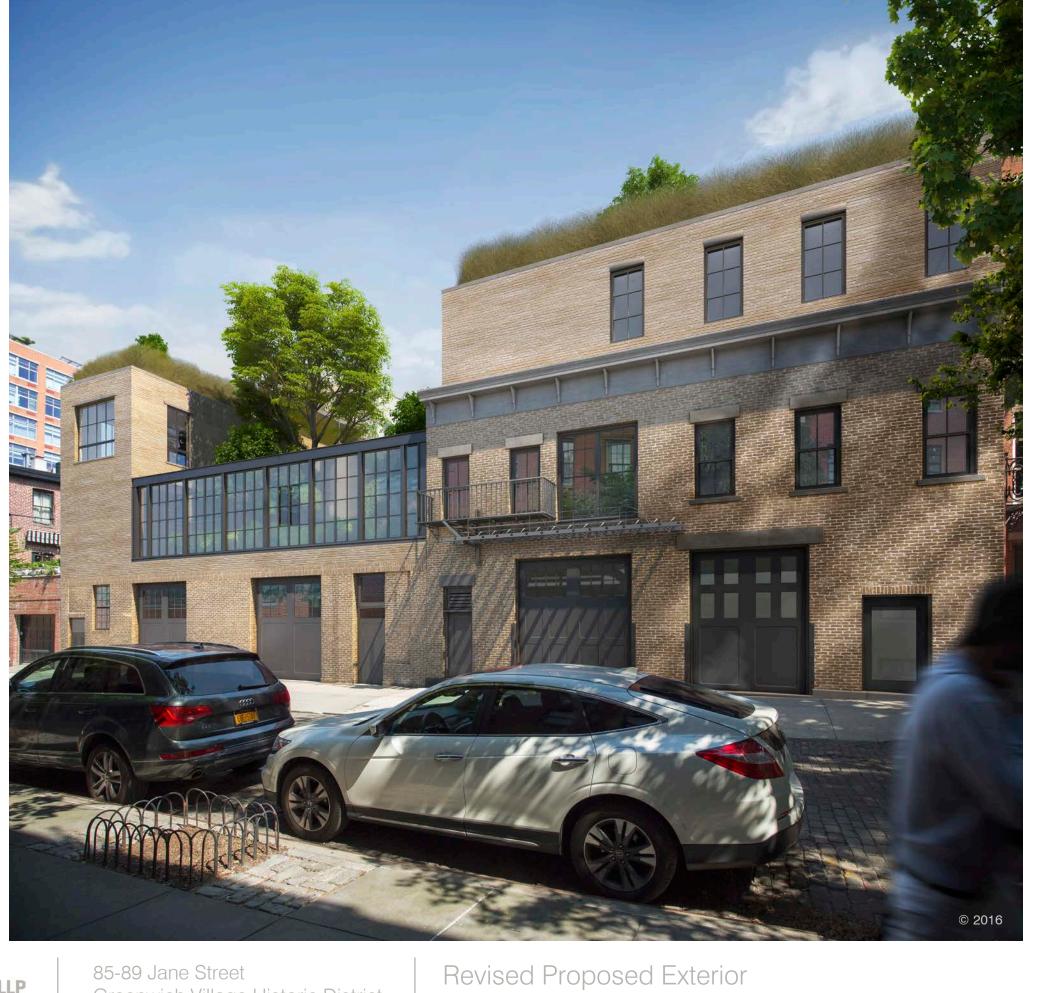

## 85-89 Jane Street

Greenwich Village Historic District

11 October 2016

642 - 70 M

89-93 Jane Street

85-87 Jane Street

Addition of steel windows and Roman brick masonry

Addition of steel windows and Roman brick facade to align with townhouses

Restoration of missing cornice
Restoration of sills and lintels
Restoration of buff brick

Restoration of fire escape

Replacement of doors and windows with historically accurate units

Patching later door addition and restoration of facade