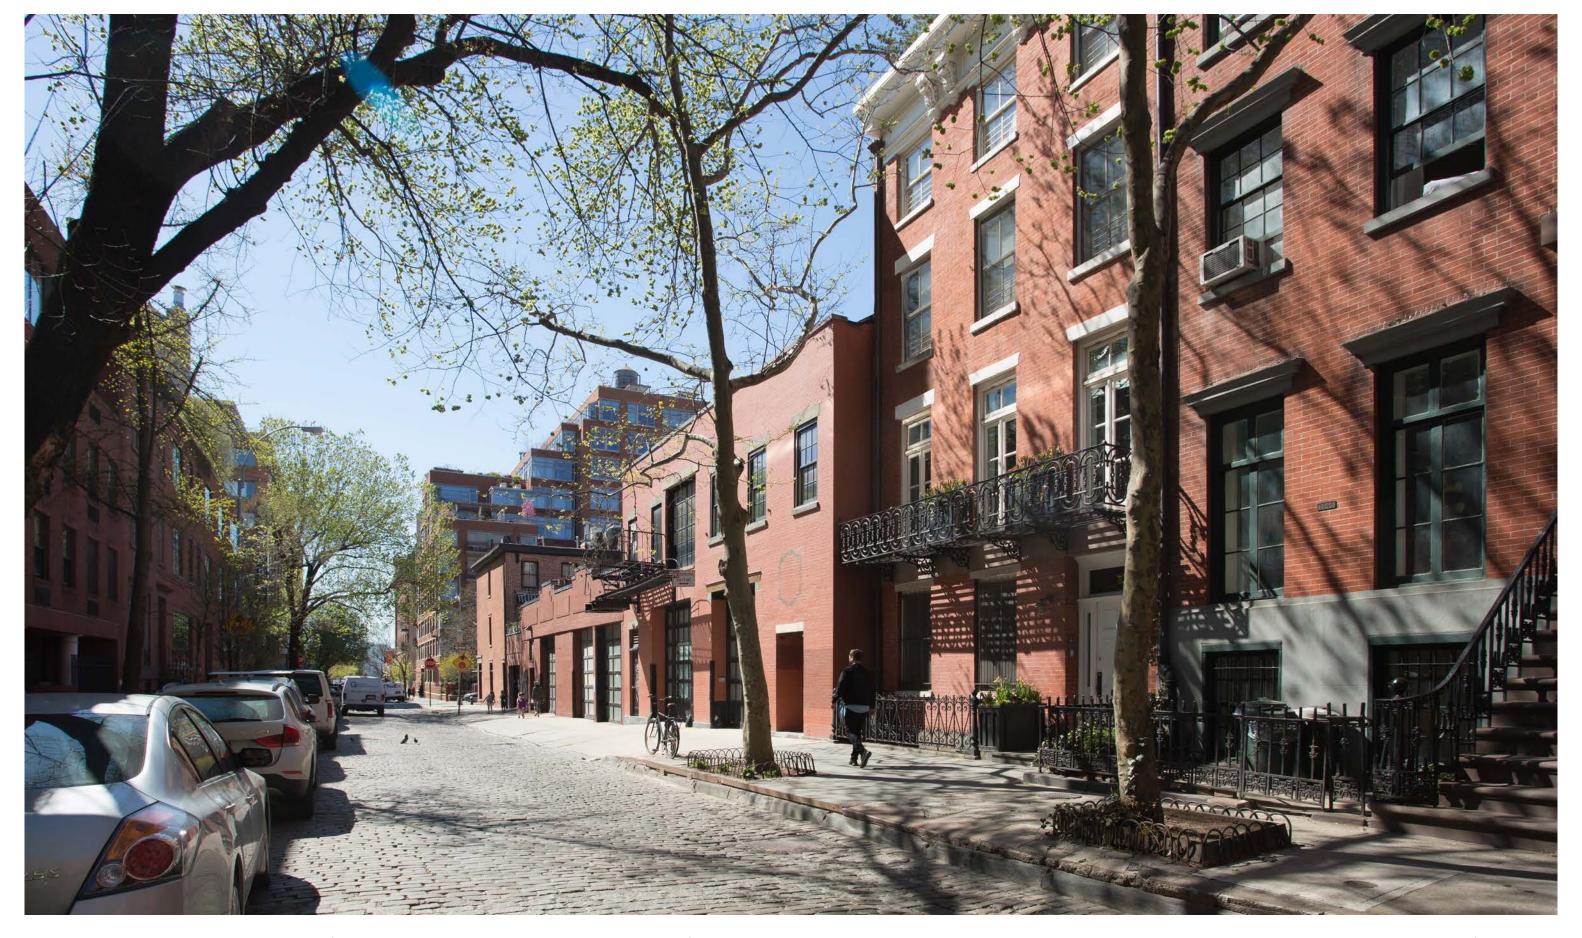

## 85-89 Jane Street

Greenwich Village Historic District

11 October 2016

642 - 70 M

89-93 Jane Street

85-87 Jane Street

Addition of steel windows and Roman brick masonry

Addition of steel windows and Roman brick facade to align with townhouses