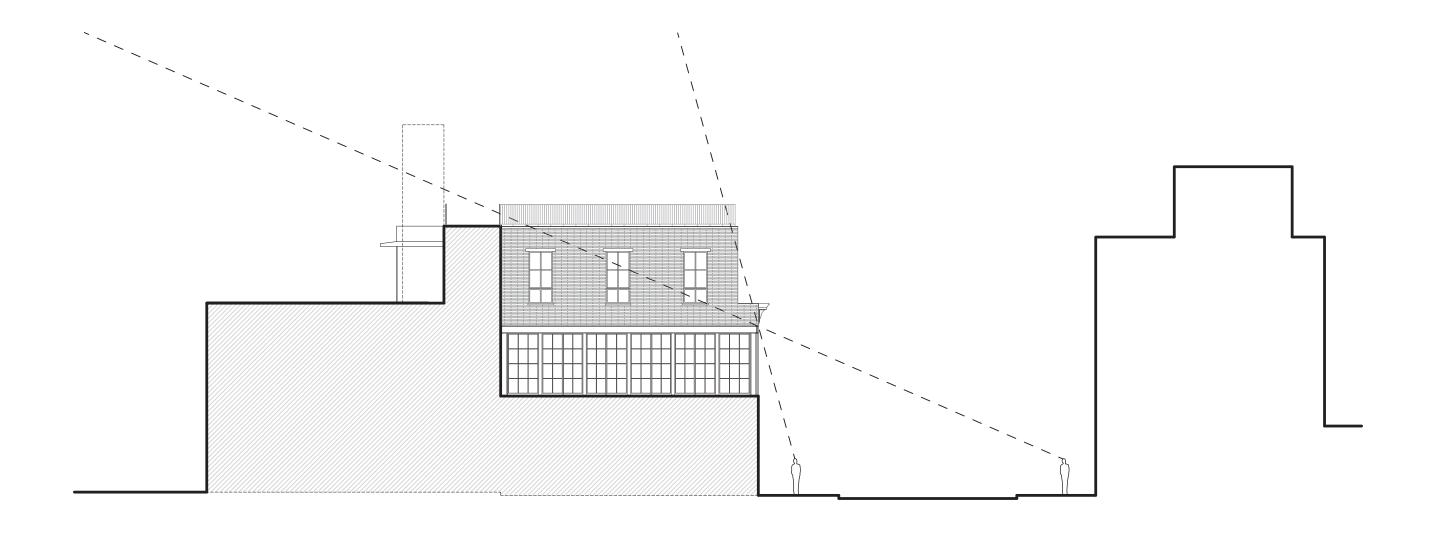

Proposed

Existing and July 12 West Elevation

Proposed

Proposed

32

Proposed

Revised Bulk View Analysis

- - - - Building profile at 1969 designation