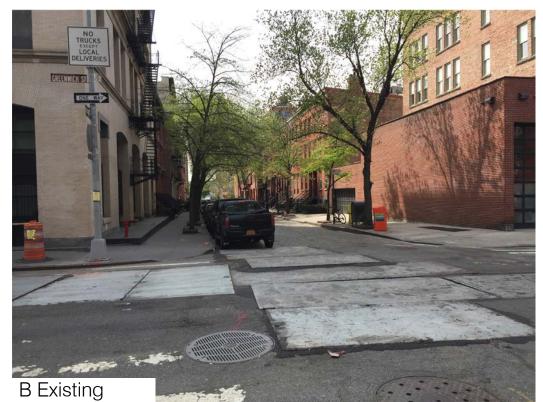

Proposed

Existing and July 12 West Elevation

Proposed

Proposed

32

Proposed

Revised Bulk View Analysis

- - - - Building profile at 1969 designation