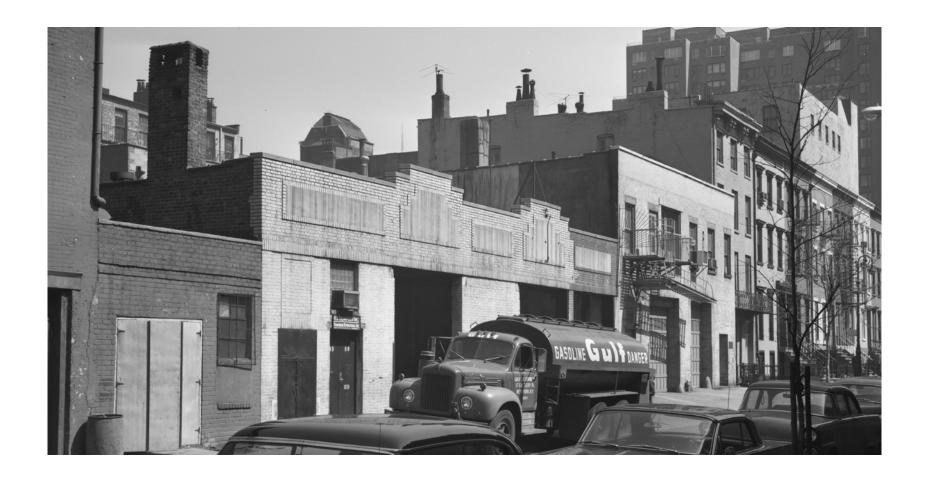

## 85-89 Jane Street

Greenwich Village Historic District

11 October 2016

642 - 70 M

89-93 Jane Street

85-87 Jane Street

Addition of steel windows and Roman brick masonry

Addition of steel windows and Roman brick facade to align with townhouses

Restoration of missing cornice
Restoration of sills and lintels
Restoration of buff brick

Restoration of fire escape

Replacement of doors and windows with historically accurate units

Patching later door addition and restoration of facade