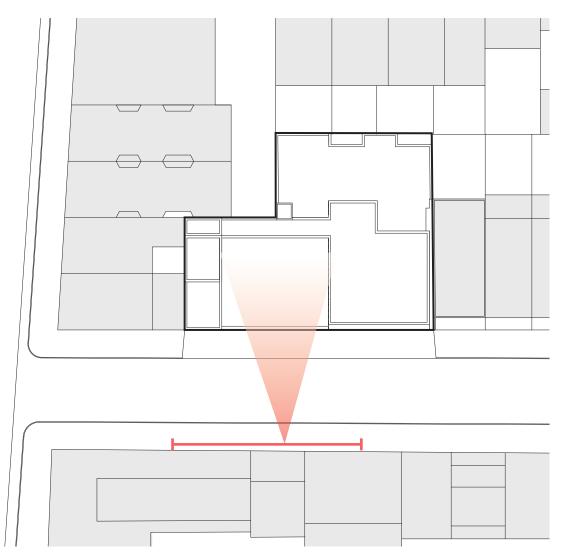

85-89 Jane Street Greenwich Village Historic District

85-89 Jane Street Greenwich Village Historic District

85-89 Jane Street Greenwich Village Historic District

Proposed Third Floor Plan

Proposed Floor Plans