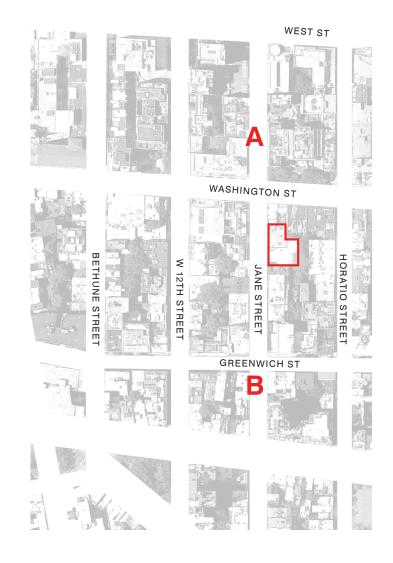

Proposed

Existing and July 12 West Elevation

Proposed

Proposed

32

Proposed

Revised Bulk View Analysis

- - - - Building profile at 1969 designation