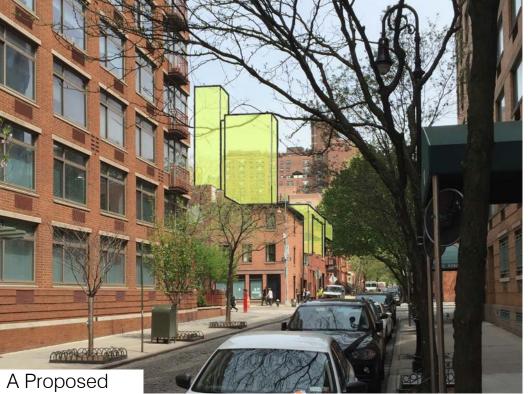

Proposed

Existing and July 12 West Elevation

Proposed

Proposed

32

Proposed

Revised Bulk View Analysis

- - - - Building profile at 1969 designation