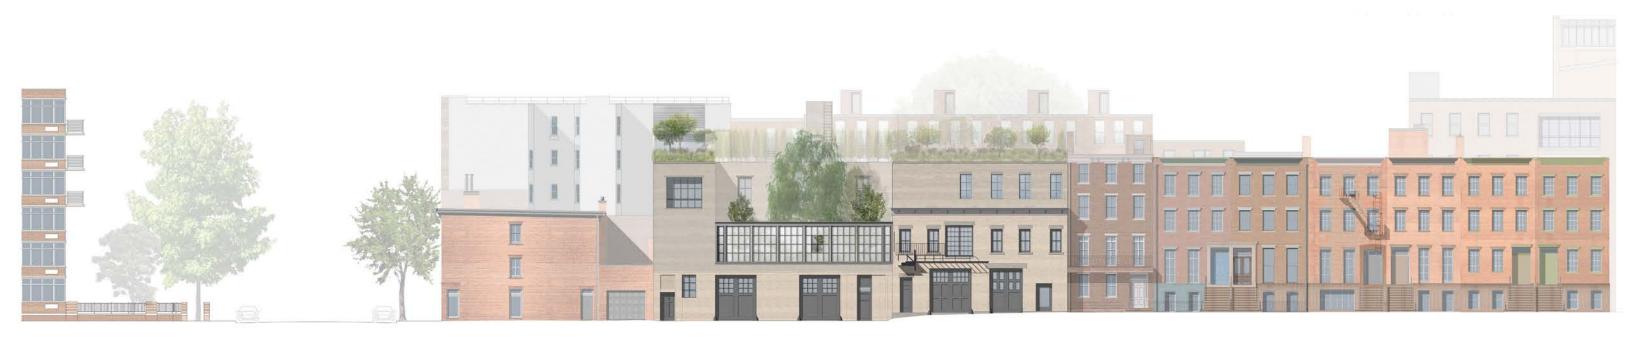

Proposed

Existing and July 12 West Elevation

Proposed

Proposed

32

Proposed

Revised Bulk View Analysis

- - - - Building profile at 1969 designation