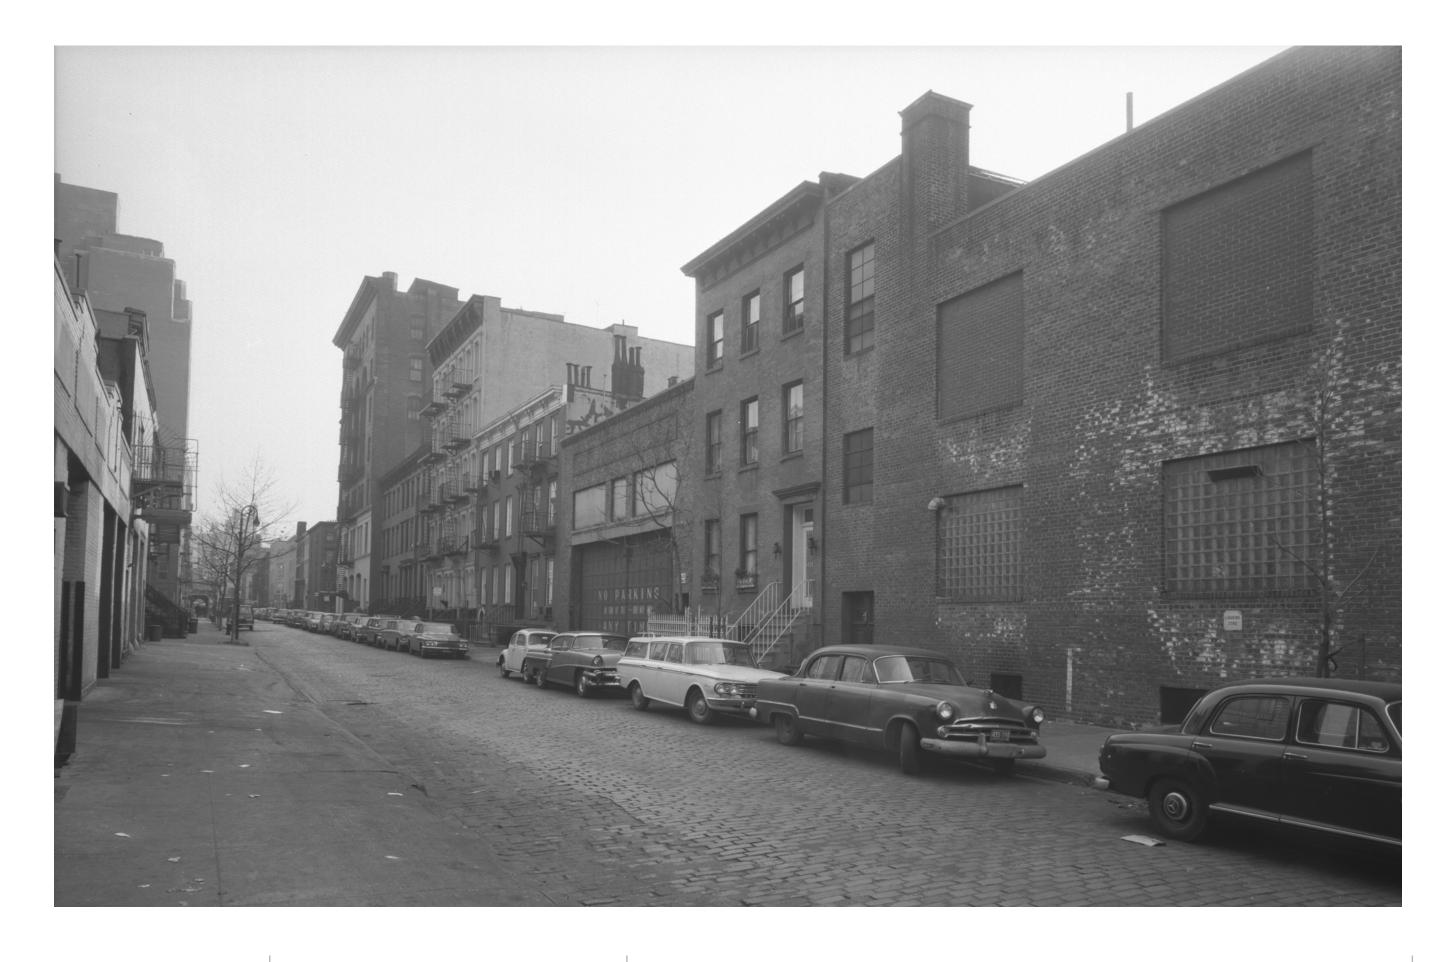

## 85-89 Jane Street

Greenwich Village Historic District

11 October 2016

642 - 70 M

89-93 Jane Street

85-87 Jane Street

Addition of steel windows and Roman brick masonry

Addition of steel windows and Roman brick facade to align with townhouses

Restoration of missing cornice
Restoration of sills and lintels
Restoration of buff brick

Restoration of fire escape

Replacement of doors and windows with historically accurate units

Patching later door addition and restoration of facade