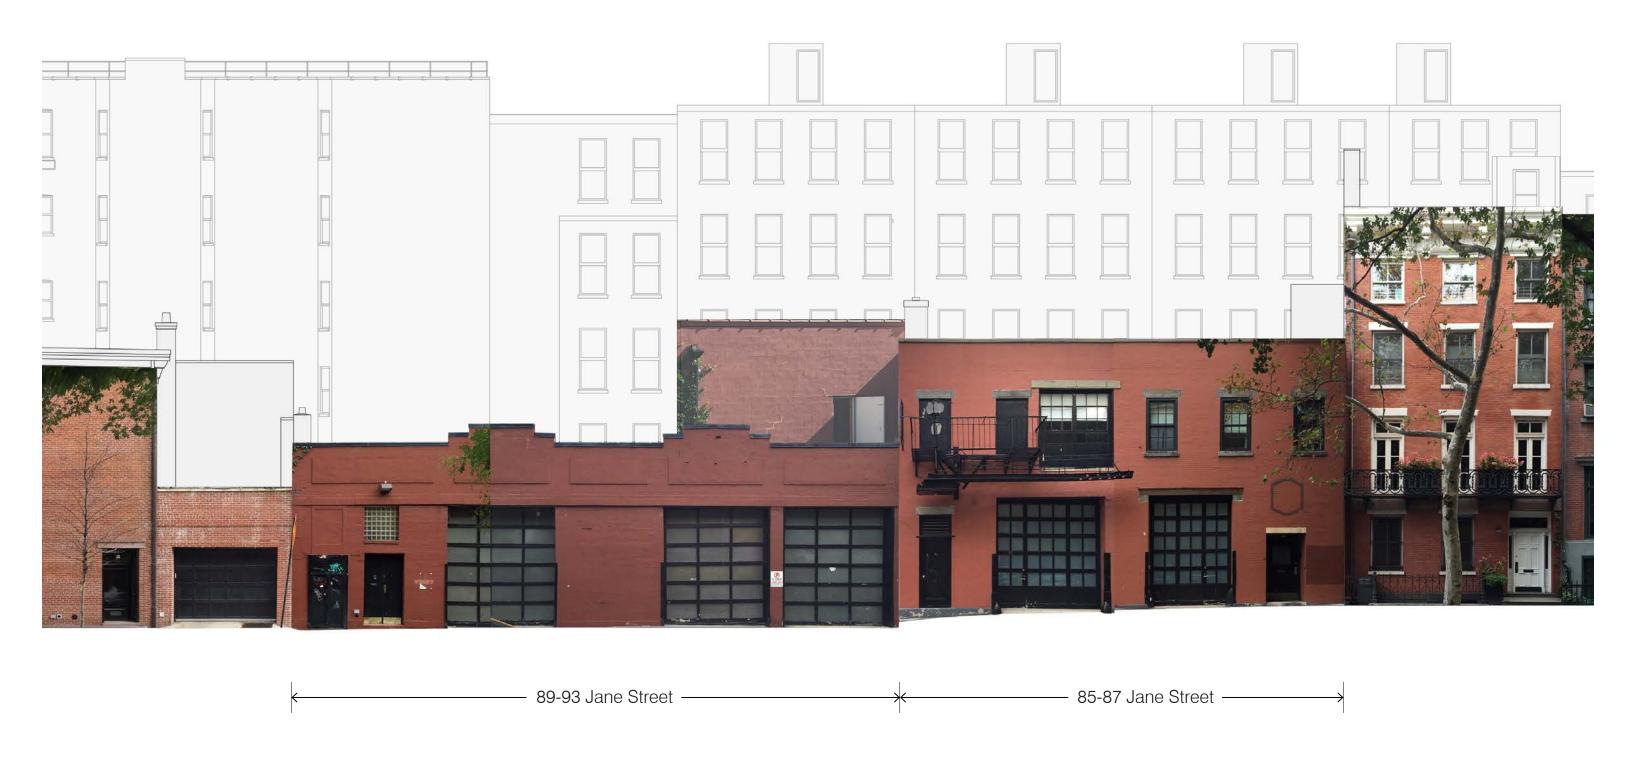

## 85-89 Jane Street

Greenwich Village Historic District

11 October 2016

642 - 70 M

89-93 Jane Street

85-87 Jane Street

Addition of steel windows and Roman brick masonry

Addition of steel windows and Roman brick facade to align with townhouses