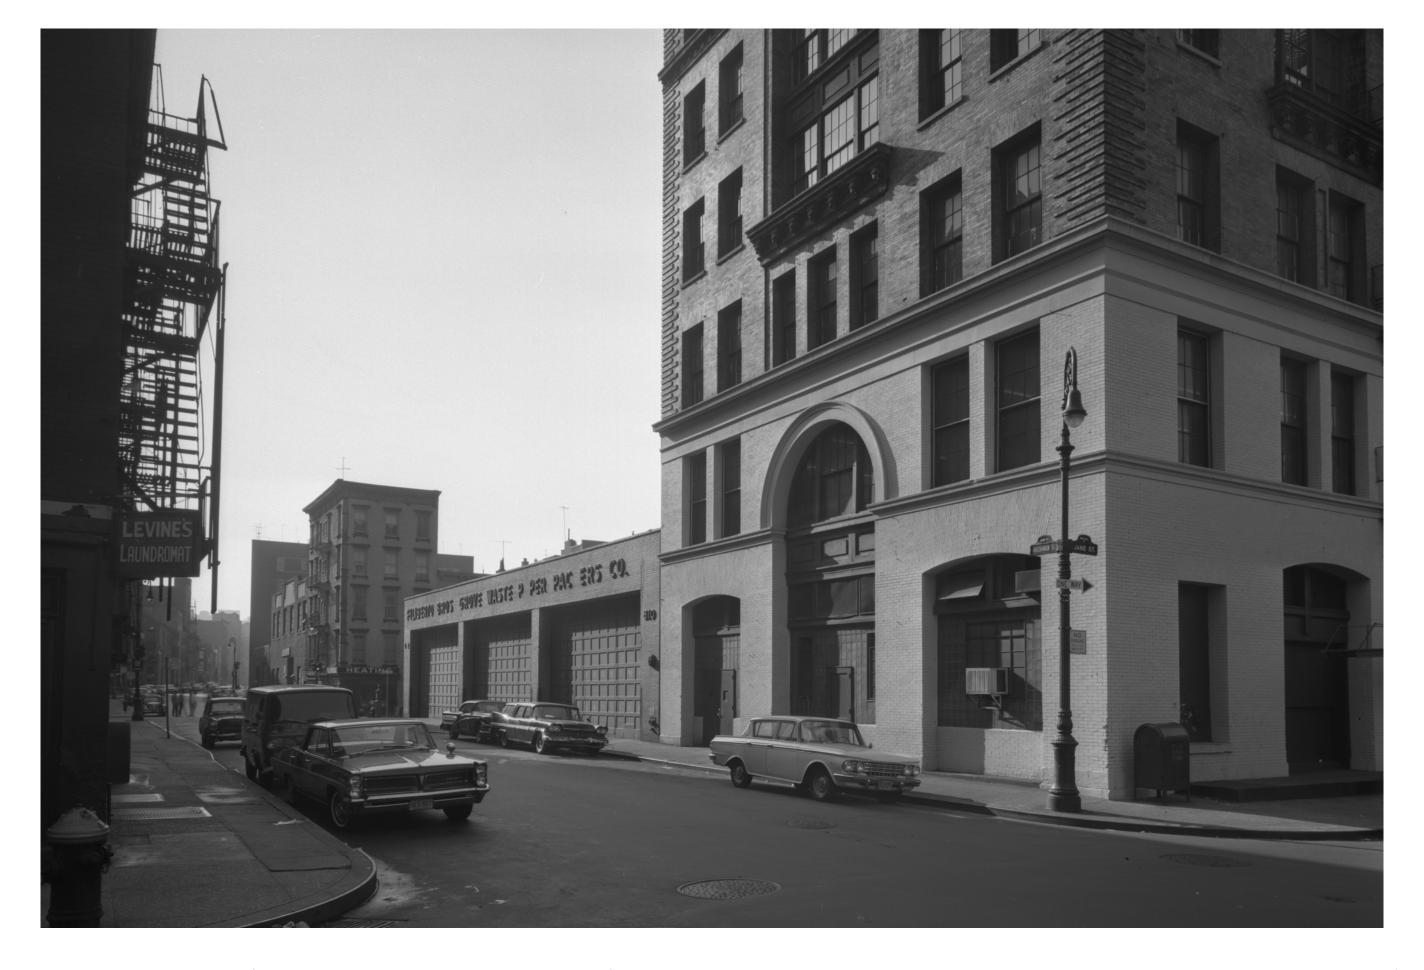

f steel windows and Roman brick facade to align with townhouses

Restoration of missing cornice
Restoration of sills and lintels
Restoration of buff brick

Restoration of fire escape

Replacement of doors and windows with historically accurate units

Patching later door addition and restoration of facade































85-89 Jane Street Greenwich Village Historic District





85-89 Jane Street Greenwich Village Historic District



85-89 Jane Street Greenwich Village Historic District





















Proposed Third Floor Plan





Proposed Floor Plans













Proposed

Existing and July 12 West Elevation







Proposed







Proposed

32







Proposed

























Revised Bulk View Analysis











- - - - Building profile at 1969 designation









829 Greenwich Street