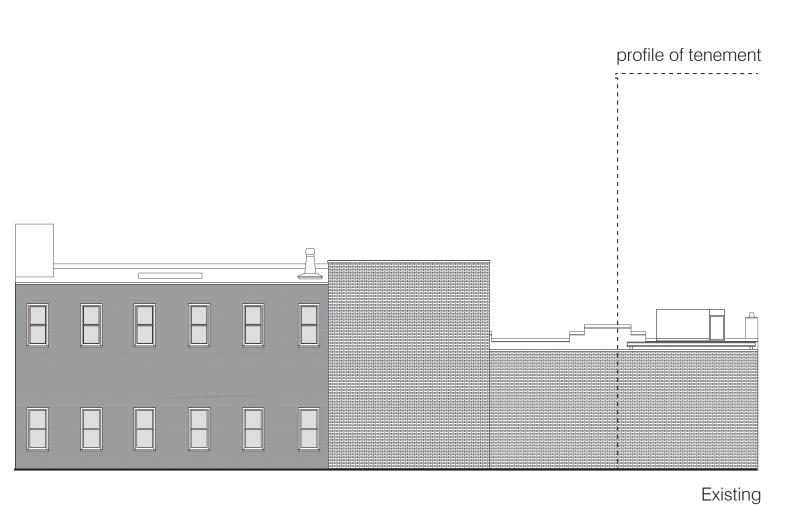

Proposed

Existing and July 12 West Elevation

Proposed

Proposed

32

Proposed

Revised Bulk View Analysis

- - - - Building profile at 1969 designation