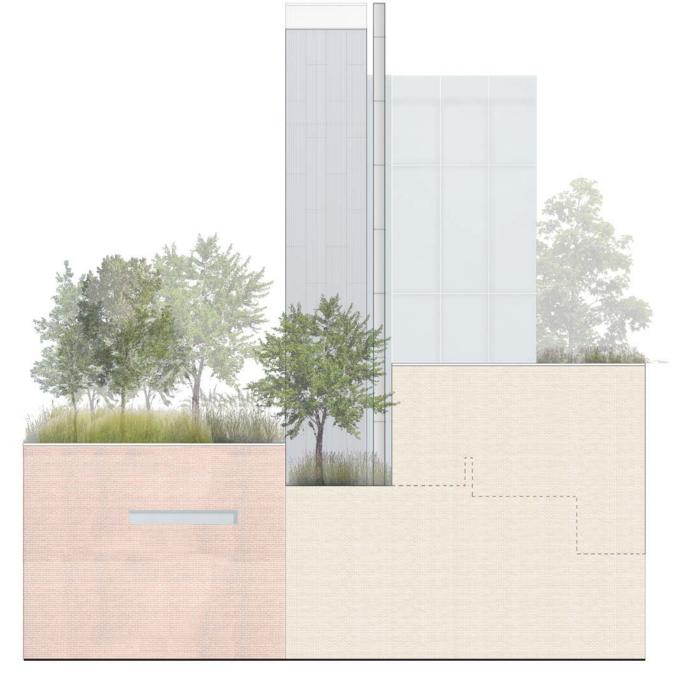

Proposed

Existing and July 12 West Elevation

Proposed

Proposed

32

Proposed

Revised Bulk View Analysis

- - - - Building profile at 1969 designation