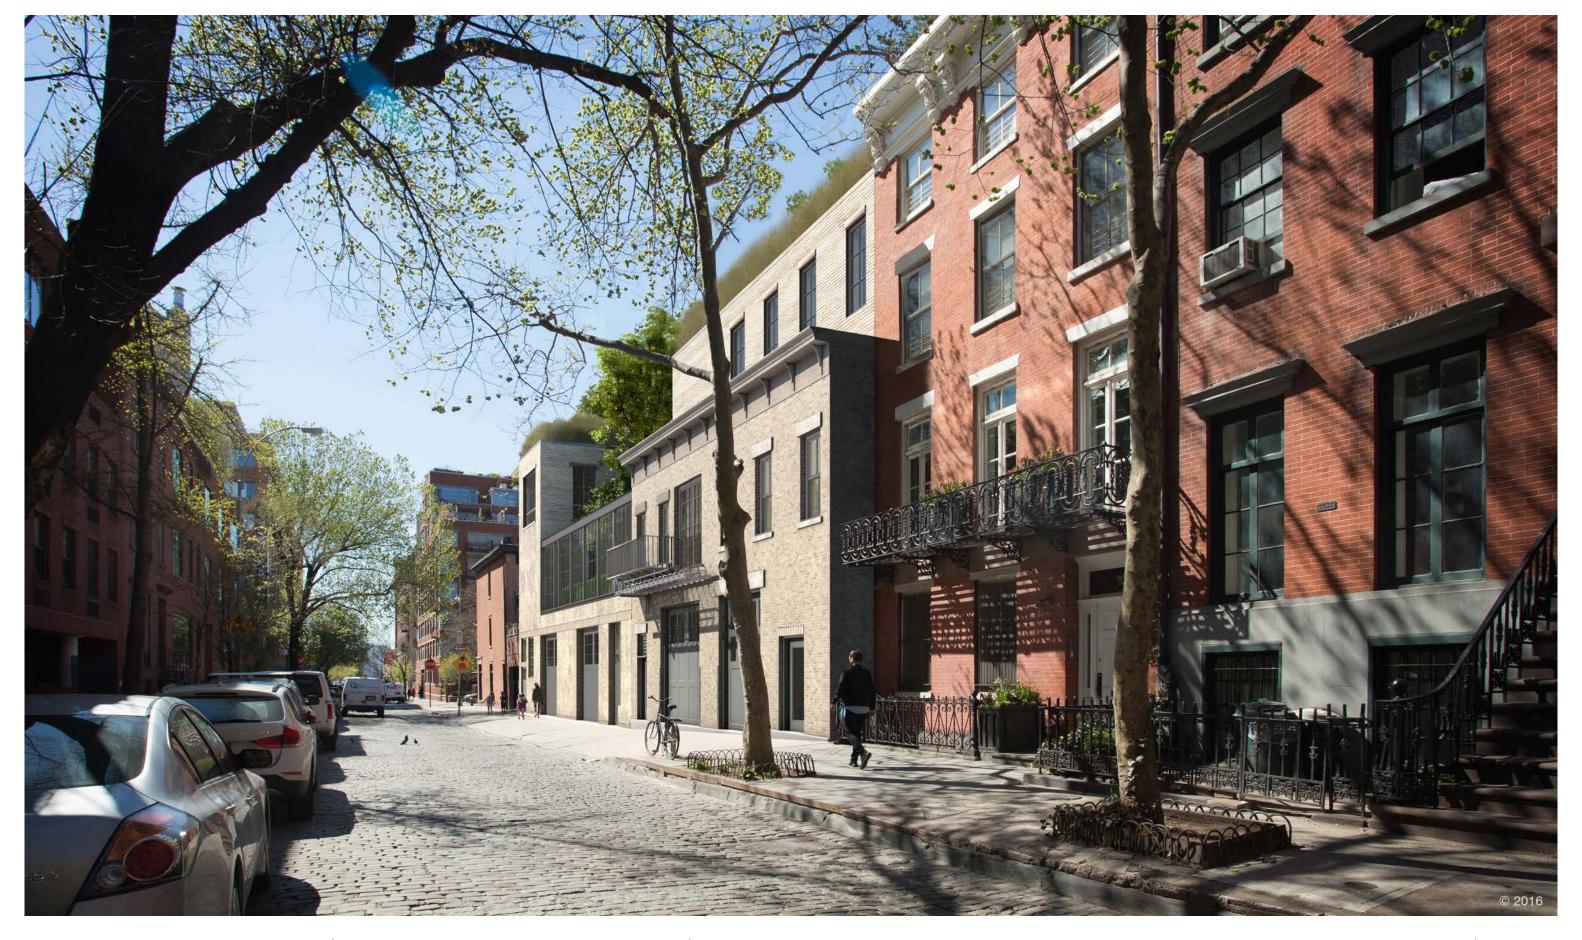

## 85-89 Jane Street

Greenwich Village Historic District

11 October 2016

642 - 70 M

89-93 Jane Street

85-87 Jane Street

Addition of steel windows and Roman brick masonry

Addition of steel windows and Roman brick facade to align with townhouses

Restoration of missing cornice
Restoration of sills and lintels
Restoration of buff brick

Restoration of fire escape

Replacement of doors and windows with historically accurate units

Patching later door addition and restoration of facade