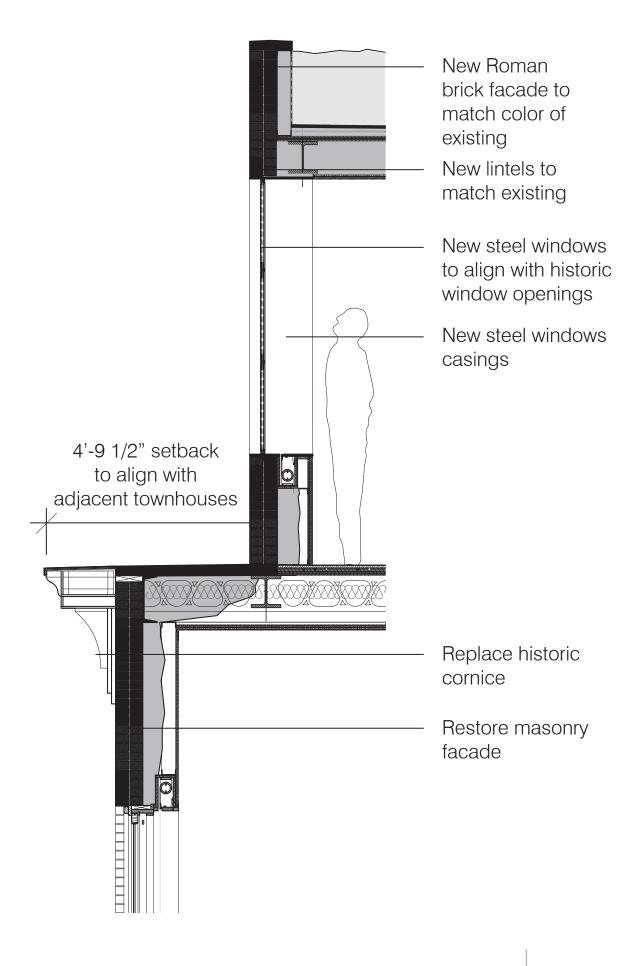

## 85-89 Jane Street

Greenwich Village Historic District

11 October 2016

642 - 70 M

89-93 Jane Street

85-87 Jane Street

Addition of steel windows and Roman brick masonry

Addition of steel windows and Roman brick facade to align with townhouses

Restoration of missing cornice
Restoration of sills and lintels
Restoration of buff brick

Restoration of fire escape

Replacement of doors and windows with historically accurate units

Patching later door addition and restoration of facade