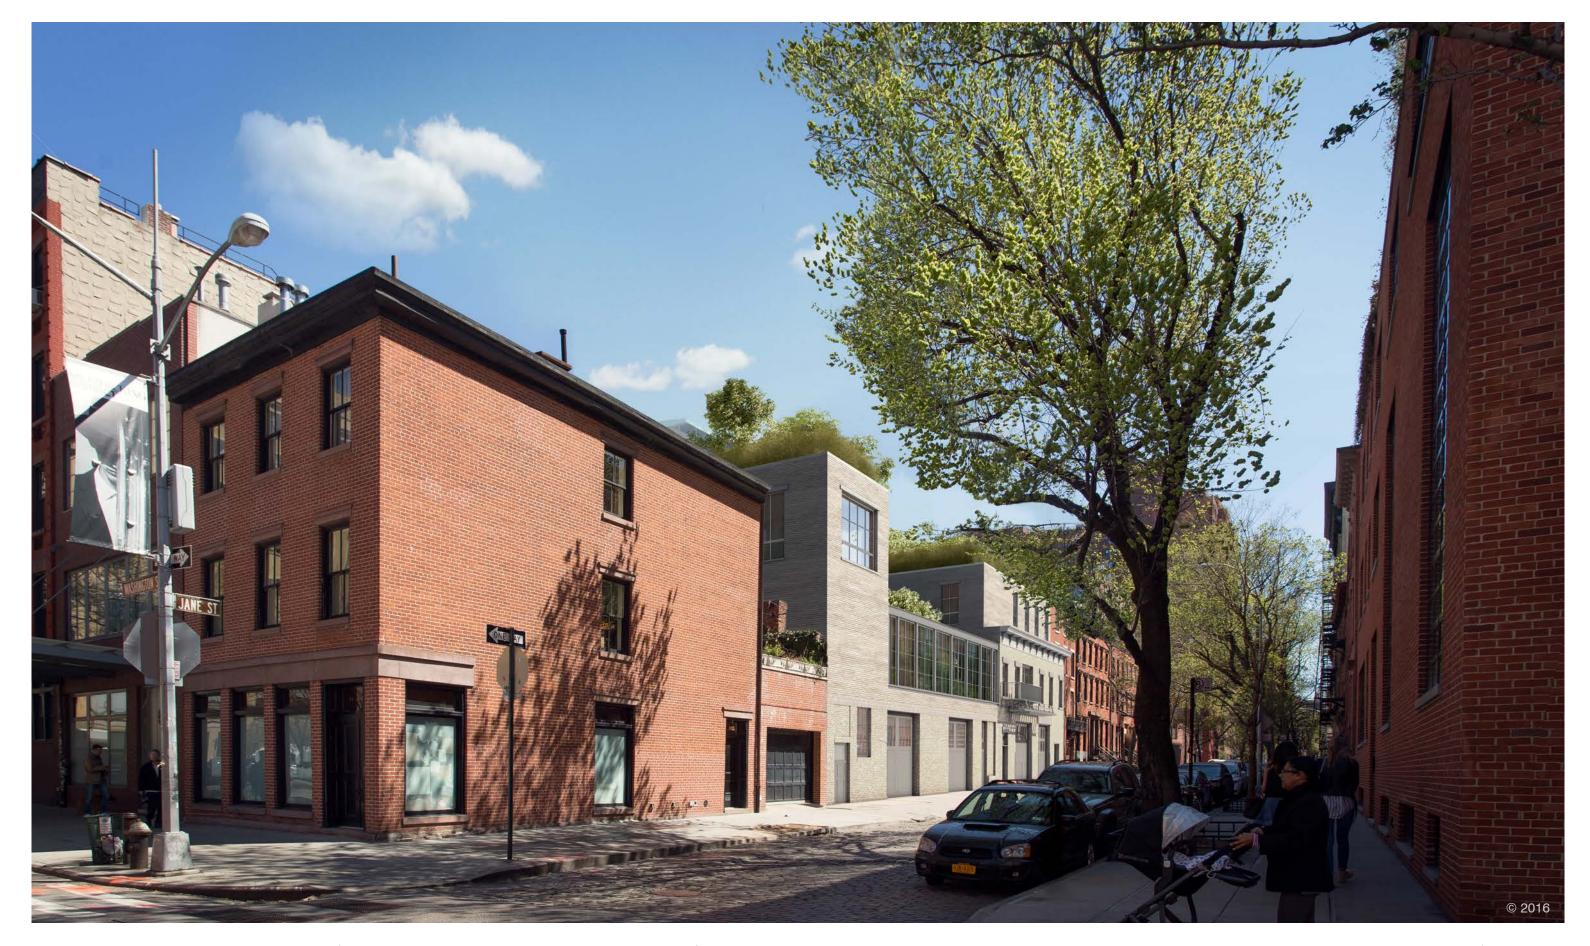

## 85-89 Jane Street

Greenwich Village Historic District

11 October 2016

642 - 70 M

89-93 Jane Street

85-87 Jane Street

Addition of steel windows and Roman brick masonry

Addition of steel windows and Roman brick facade to align with townhouses

Proposed

Existing and July 12 West Elevation

Proposed

Proposed

32

Proposed

Revised Bulk View Analysis

- - - - Building profile at 1969 designation