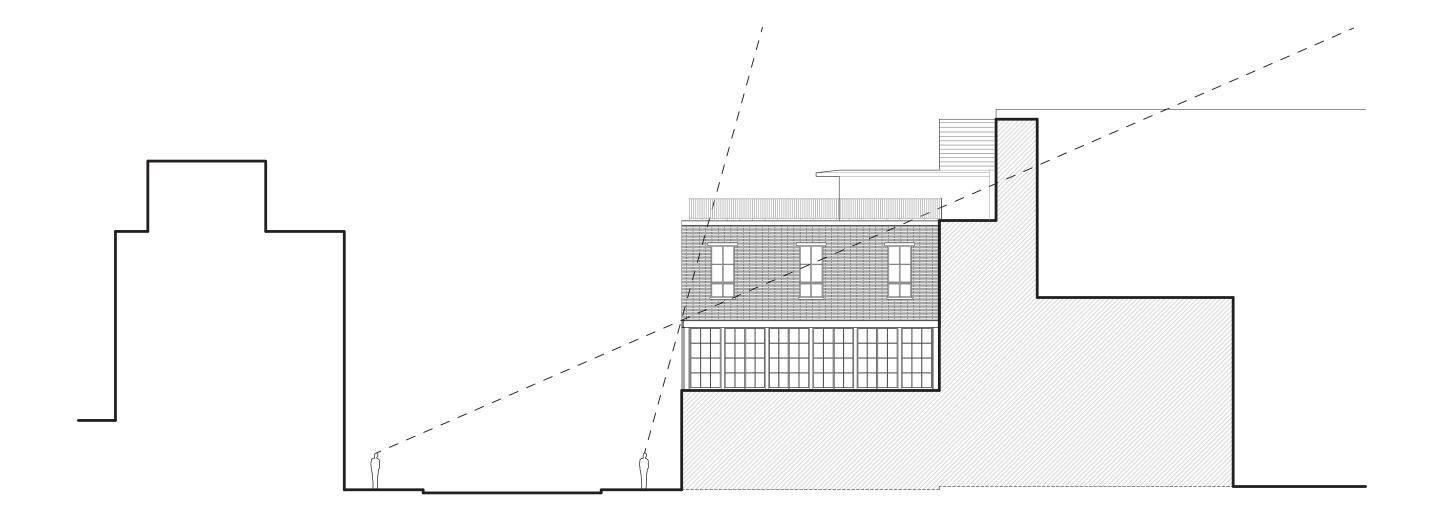

Proposed

Existing and July 12 West Elevation

Proposed

Proposed

32

Proposed

Revised Bulk View Analysis

- - - - Building profile at 1969 designation