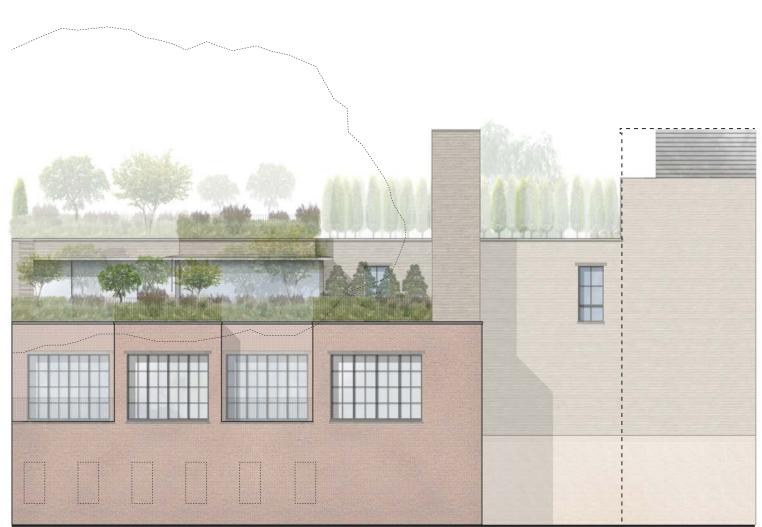

## 85-89 Jane Street

Greenwich Village Historic District

11 October 2016

642 - 70 M

89-93 Jane Street

85-87 Jane Street

Addition of steel windows and Roman brick masonry

Addition of steel windows and Roman brick facade to align with townhouses

Restoration of missing cornice
Restoration of sills and lintels
Restoration of buff brick

Restoration of fire escape

Replacement of doors and windows with historically accurate units

Patching later door addition and restoration of facade