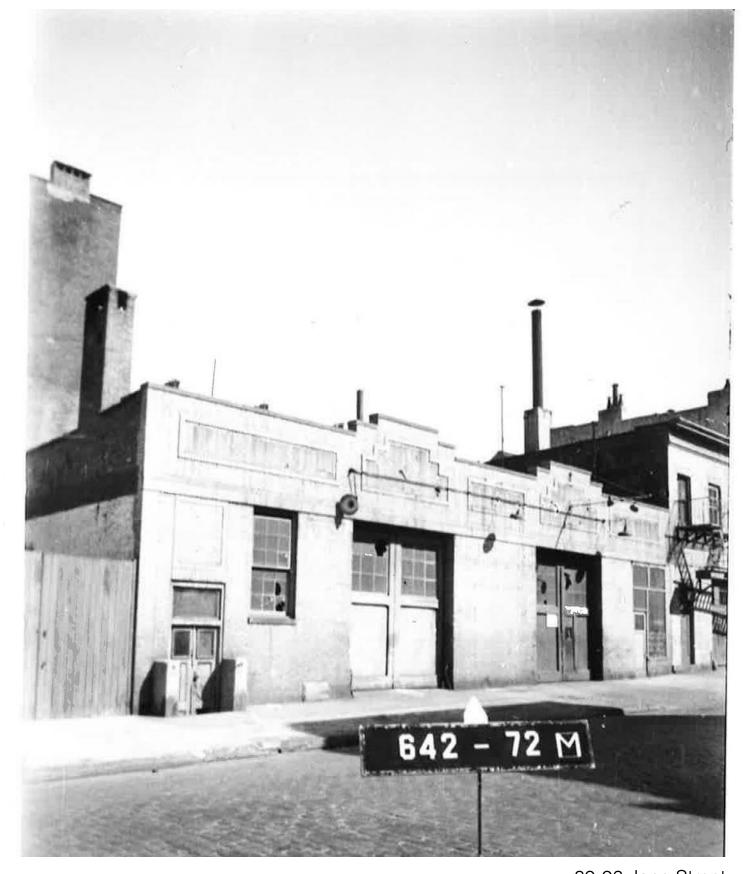

## 85-89 Jane Street

Greenwich Village Historic District

11 October 2016

642 - 70 M

89-93 Jane Street

85-87 Jane Street

Addition of steel windows and Roman brick masonry

Addition of steel windows and Roman brick facade to align with townhouses