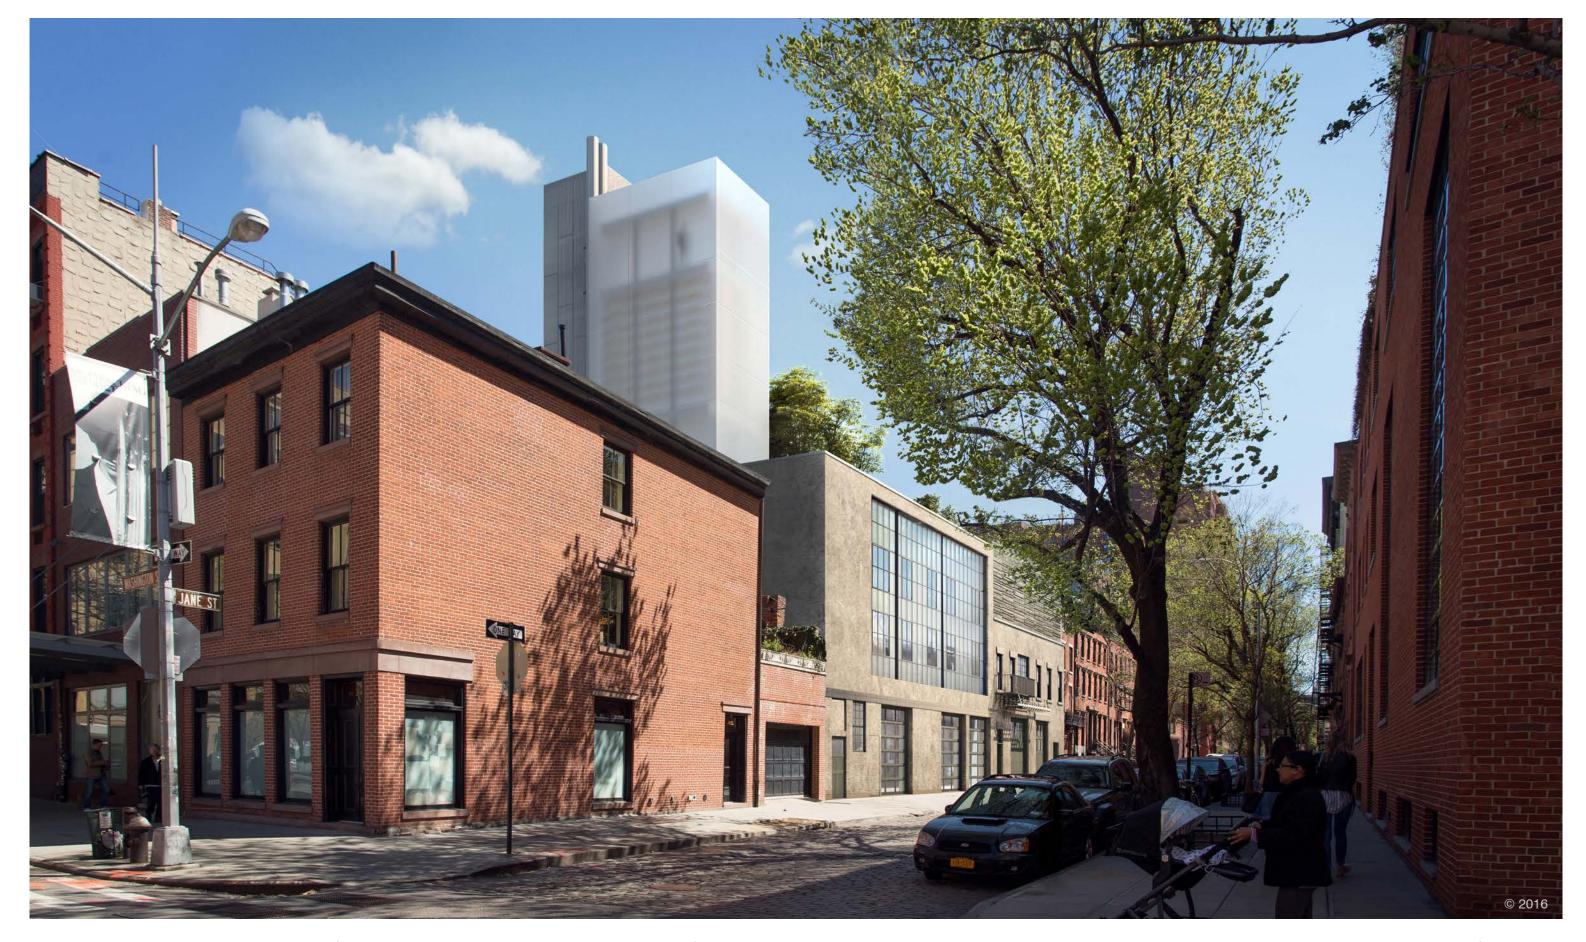

## 85-89 Jane Street

Greenwich Village Historic District

11 October 2016

642 - 70 M

89-93 Jane Street

85-87 Jane Street

Addition of steel windows and Roman brick masonry

Addition of steel windows and Roman brick facade to align with townhouses

Proposed

Existing and July 12 West Elevation

Proposed

Proposed

32

Proposed

Revised Bulk View Analysis

- - - - Building profile at 1969 designation