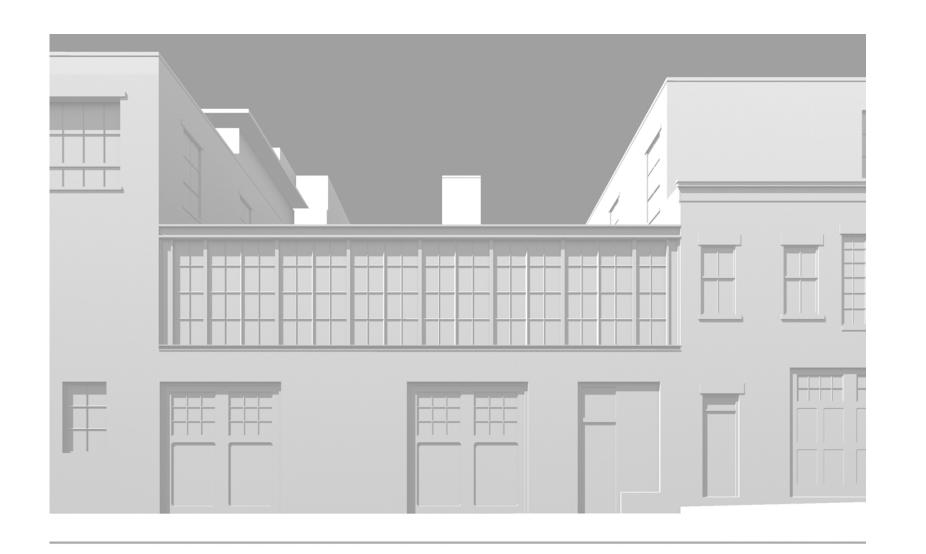

## 85-89 Jane Street

Greenwich Village Historic District

11 October 2016

642 - 70 M

89-93 Jane Street

85-87 Jane Street

Addition of steel windows and Roman brick masonry

Addition of steel windows and Roman brick facade to align with townhouses

Restoration of missing cornice
Restoration of sills and lintels
Restoration of buff brick

Restoration of fire escape

Replacement of doors and windows with historically accurate units

Patching later door addition and restoration of facade