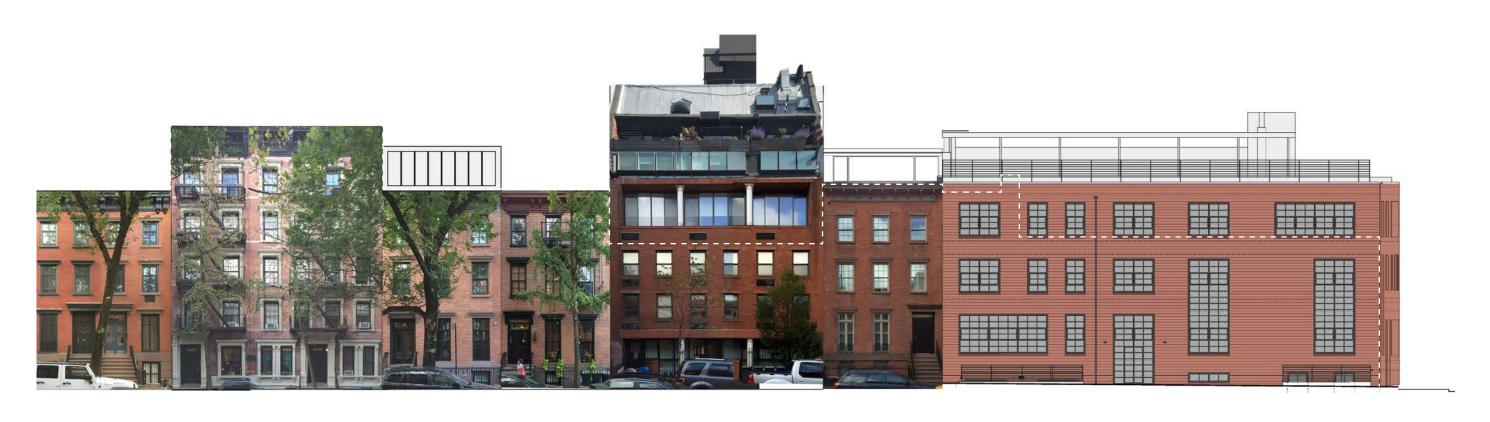

## 85-89 Jane Street

Greenwich Village Historic District

11 October 2016

642 - 70 M

89-93 Jane Street

85-87 Jane Street

Addition of steel windows and Roman brick masonry

Addition of steel windows and Roman brick facade to align with townhouses

Restoration of missing cornice
Restoration of sills and lintels
Restoration of buff brick

Restoration of fire escape

Replacement of doors and windows with historically accurate units

Patching later door addition and restoration of facade

Proposed

Existing and July 12 West Elevation

Proposed

Proposed

32

Proposed

Revised Bulk View Analysis

- - - - Building profile at 1969 designation