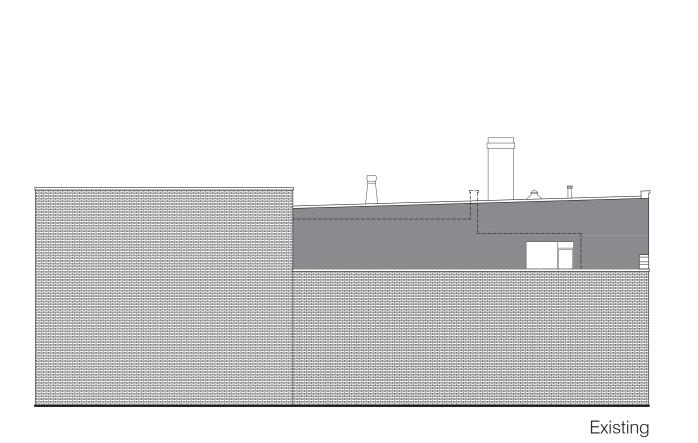

Proposed

Existing and July 12 West Elevation

Proposed

Proposed

32

Proposed

Revised Bulk View Analysis

- - - - Building profile at 1969 designation