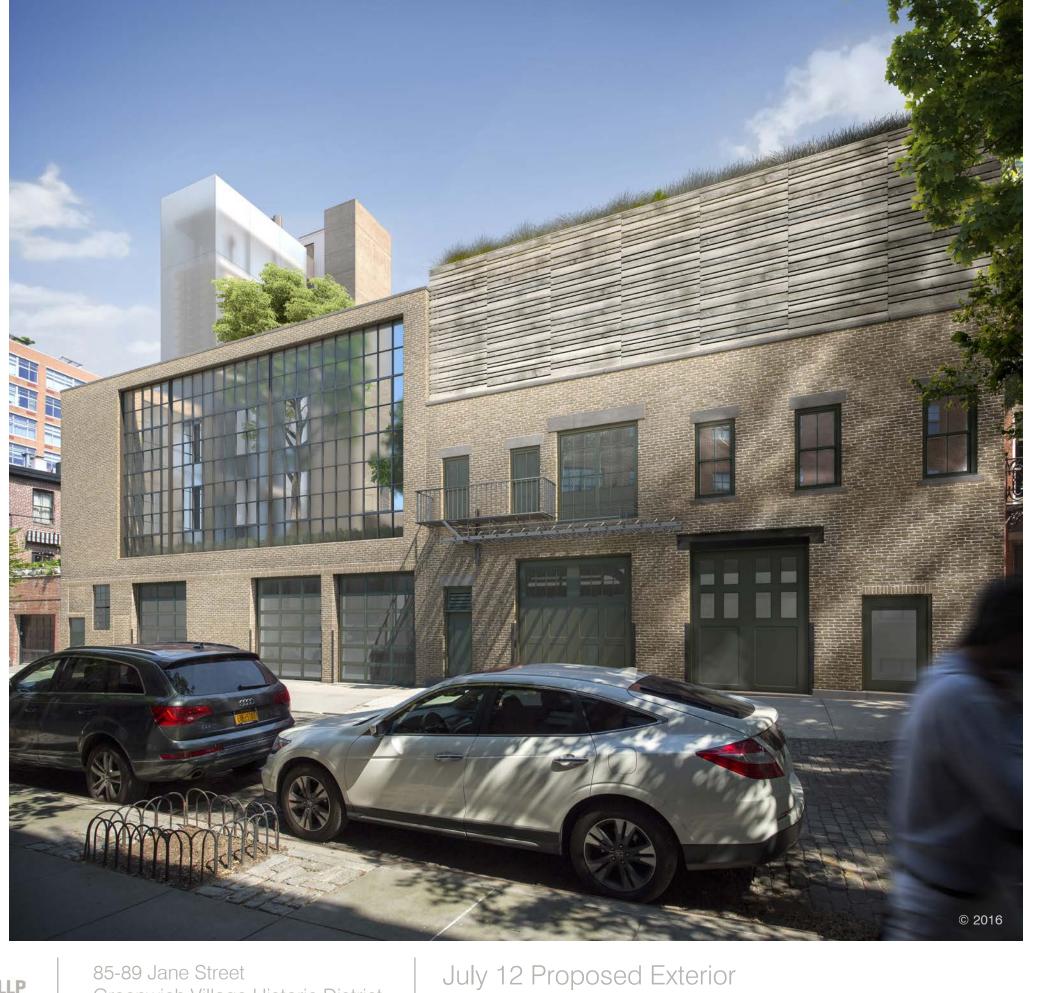

Proposed

Existing and July 12 West Elevation

Proposed

Proposed

32

Proposed

Revised Bulk View Analysis

- - - - Building profile at 1969 designation