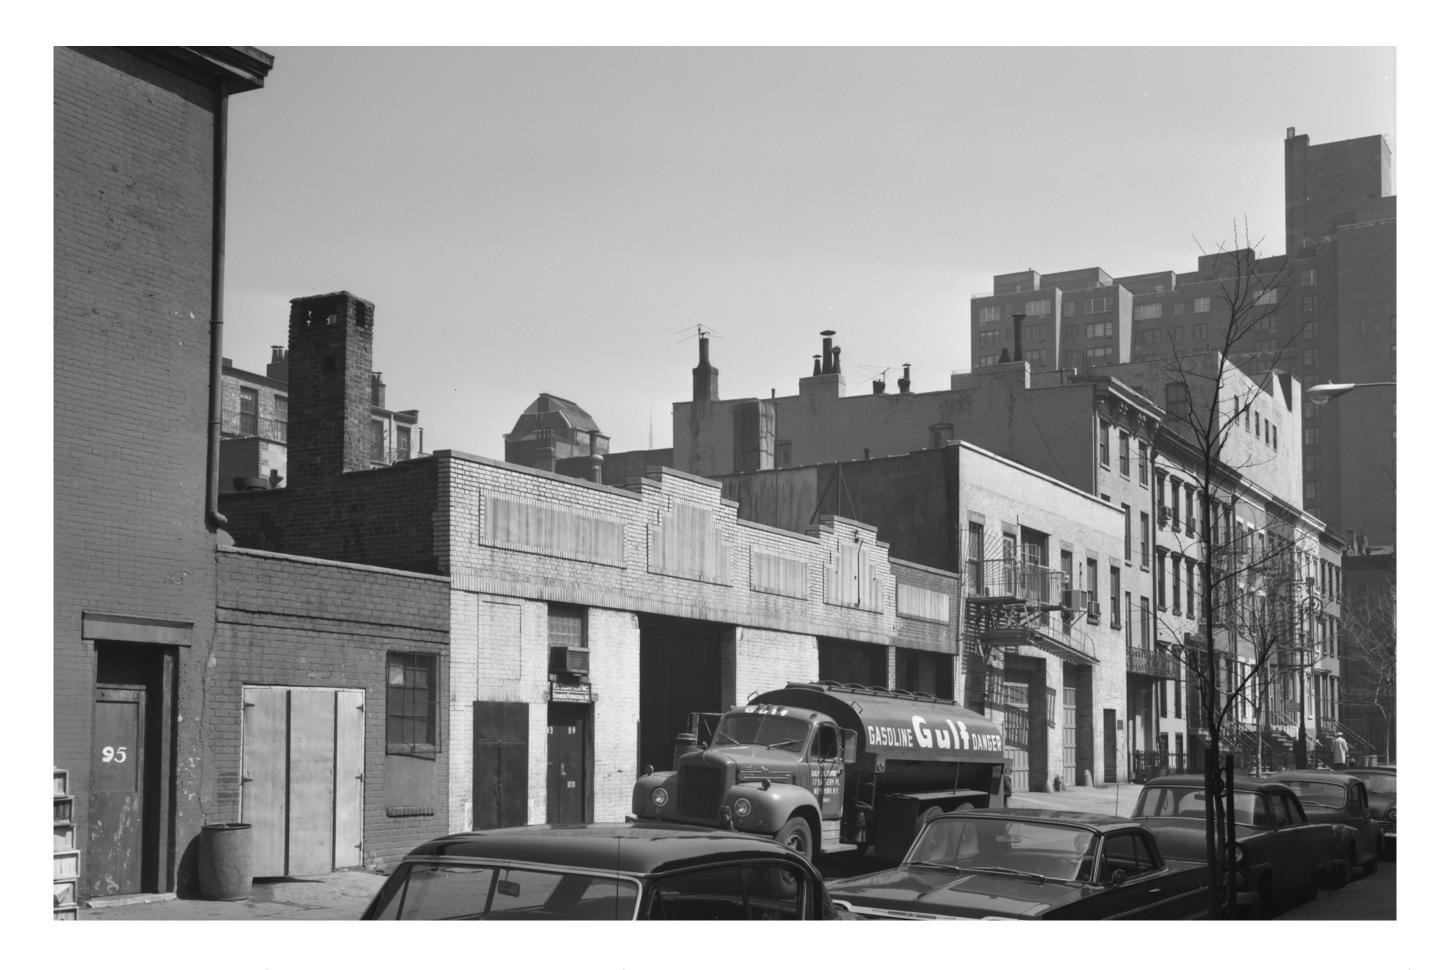

## 85-89 Jane Street

Greenwich Village Historic District

11 October 2016

642 - 70 M

89-93 Jane Street

85-87 Jane Street

Addition of steel windows and Roman brick masonry

Addition of steel windows and Roman brick facade to align with townhouses

Restoration of missing cornice
Restoration of sills and lintels
Restoration of buff brick

Restoration of fire escape

Replacement of doors and windows with historically accurate units

Patching later door addition and restoration of facade