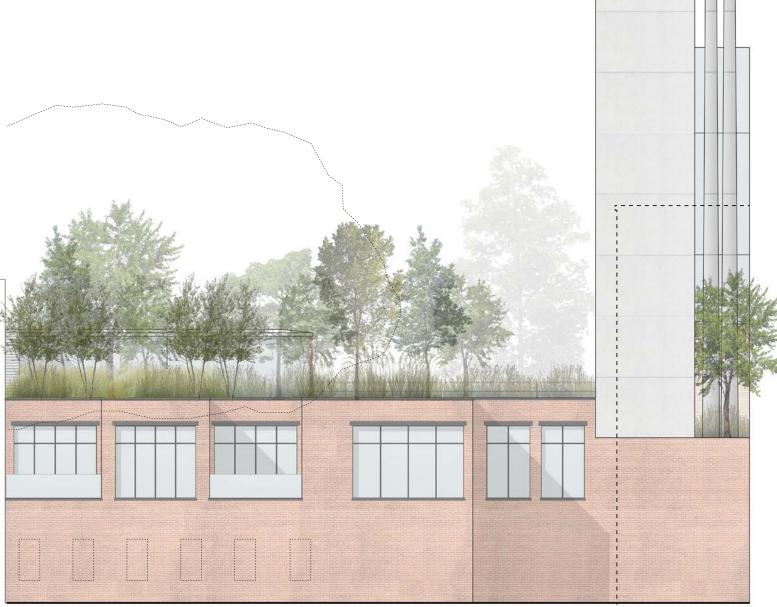

Proposed

Existing and July 12 West Elevation

Proposed

Proposed

32

Proposed

Revised Bulk View Analysis

- - - - Building profile at 1969 designation