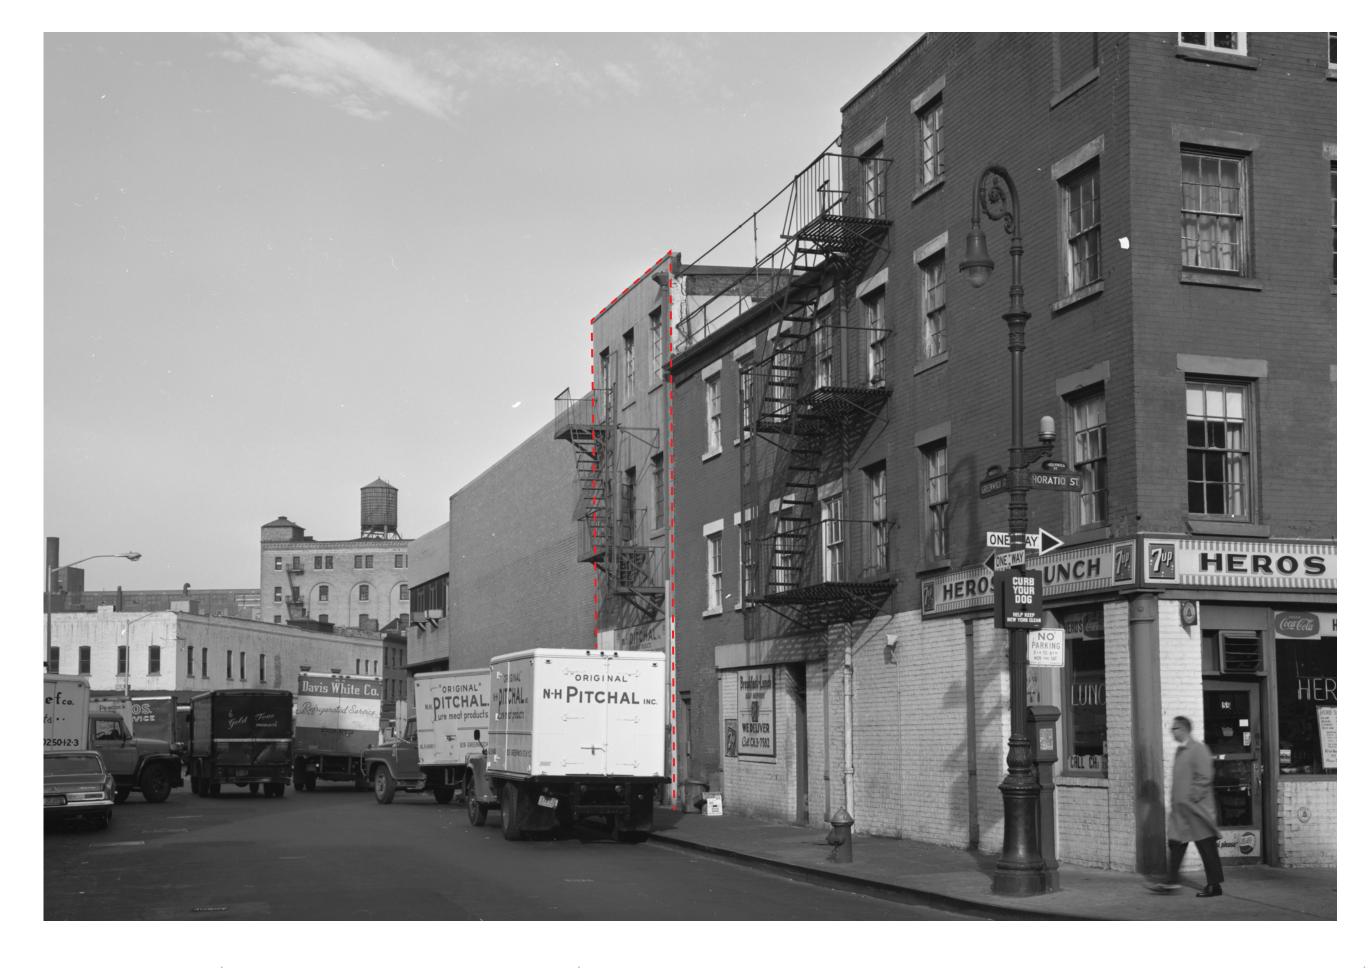

## 85-89 Jane Street

Greenwich Village Historic District

11 October 2016

642 - 70 M

89-93 Jane Street

85-87 Jane Street

Addition of steel windows and Roman brick masonry

Addition of steel windows and Roman brick facade to align with townhouses

Restoration of missing cornice
Restoration of sills and lintels
Restoration of buff brick

Restoration of fire escape

Replacement of doors and windows with historically accurate units

Patching later door addition and restoration of facade