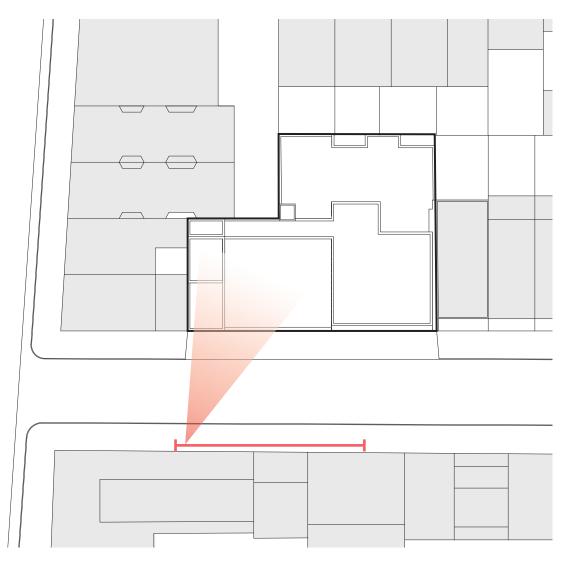

85-89 Jane Street Greenwich Village Historic District

85-89 Jane Street Greenwich Village Historic District

85-89 Jane Street Greenwich Village Historic District

Proposed Third Floor Plan

Proposed Floor Plans