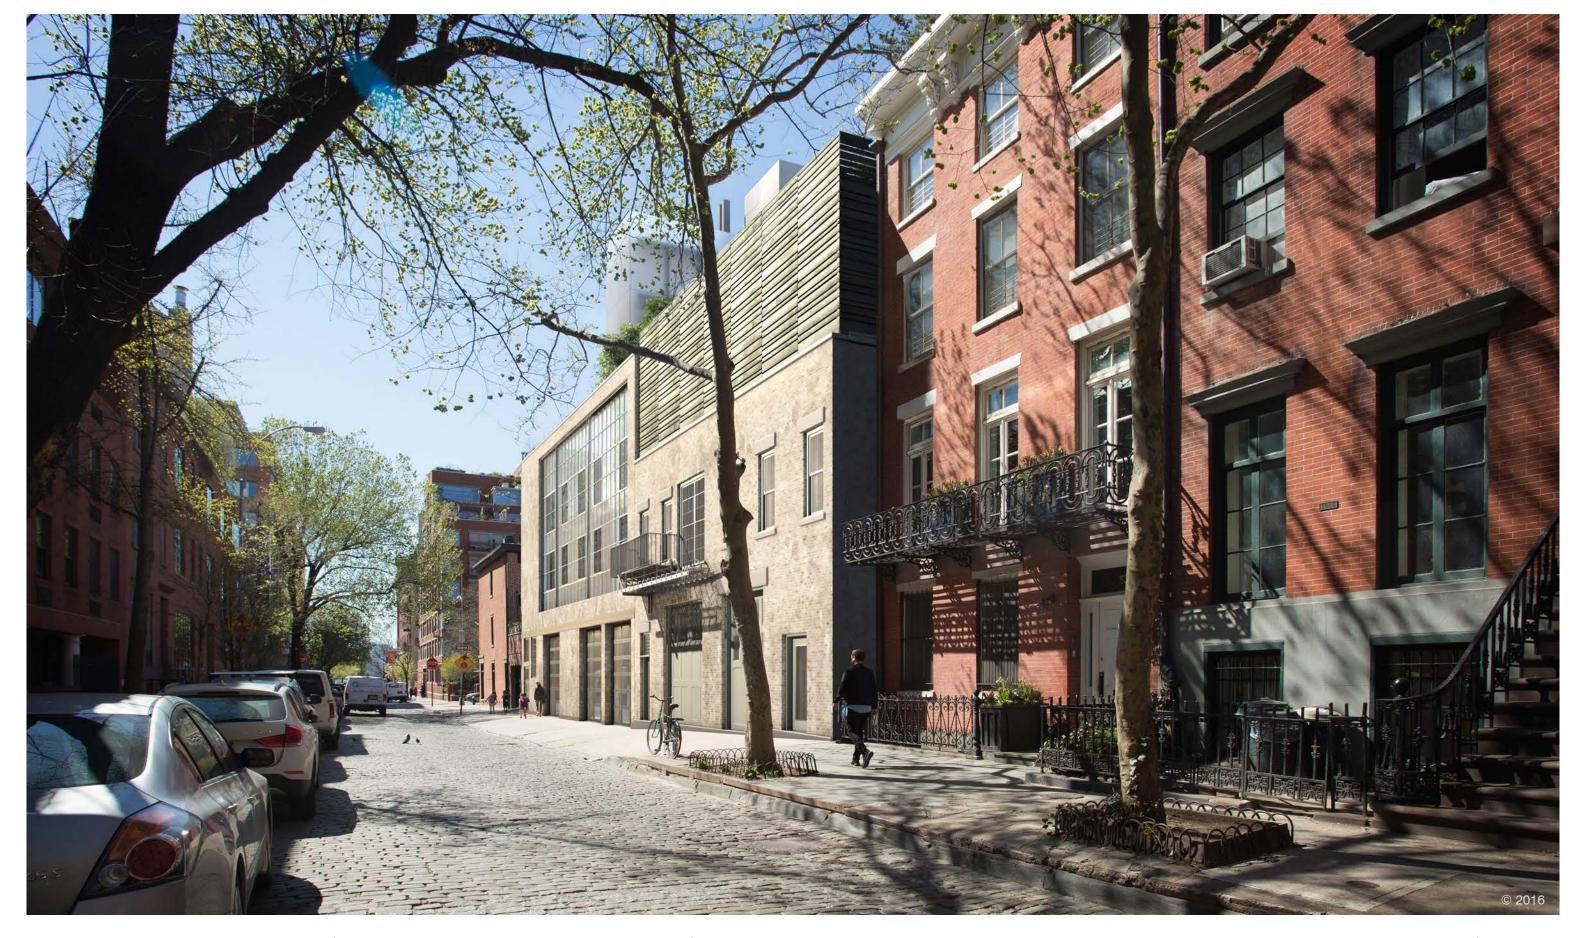

## 85-89 Jane Street

Greenwich Village Historic District

11 October 2016

642 - 70 M

89-93 Jane Street

85-87 Jane Street

Addition of steel windows and Roman brick masonry

Addition of steel windows and Roman brick facade to align with townhouses

Restoration of missing cornice
Restoration of sills and lintels
Restoration of buff brick

Restoration of fire escape

Replacement of doors and windows with historically accurate units

Patching later door addition and restoration of facade