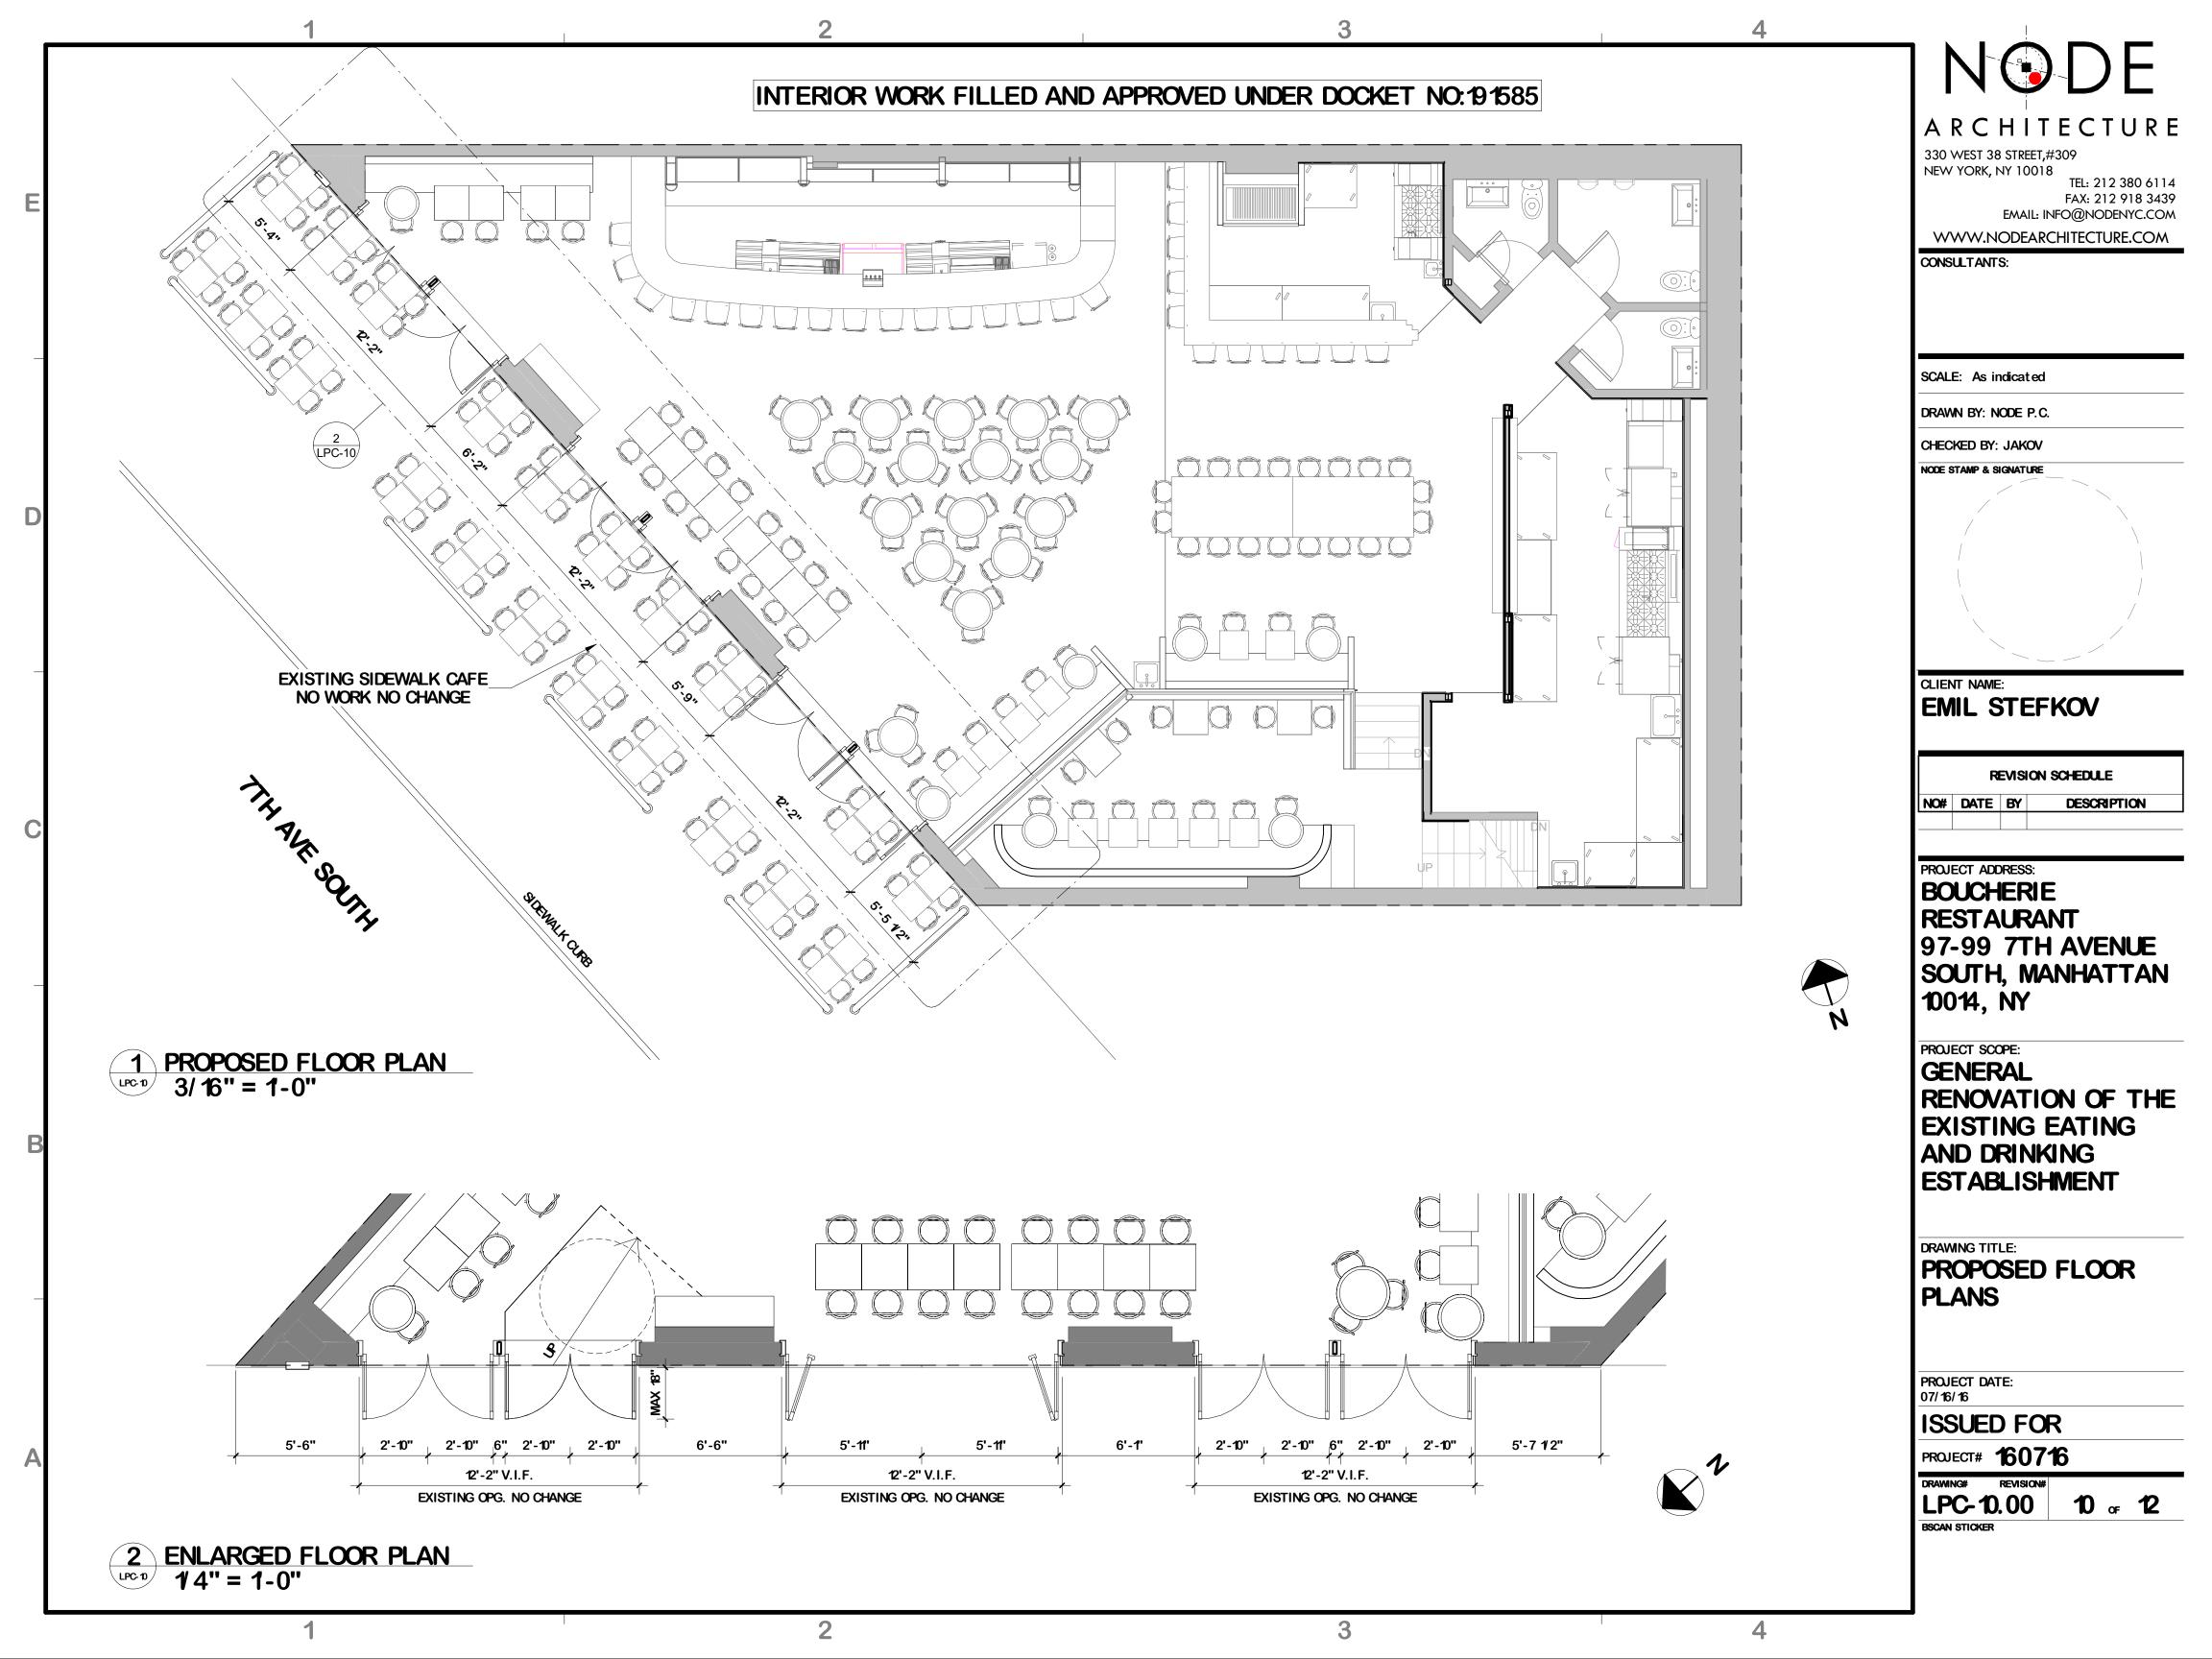

2 4

330 WEST 38 STREET,#309 NEW YORK, NY 10018

TEL: 212 380 6114 FAX: 212 918 3439 EMAIL: INFO@NODENYC.COM

WWW.NODEARCHITECTURE.COM

CONSULTANTS:

SCALE: 12" = 1-0"

DRAWN BY: NODE P.C.

CHECKED BY: JAKOV

NODE STAMP & SIGNATURE

CLIENT NAME:

EMIL STEFKOV

REVISION SCHEDULE

NO# DATE BY DESCRIPTION

PROJECT ADDRESS:

BOUCHERIE RESTAURANT 97-99 7TH AVENUE SOUTH, MANHATTAN 10014, NY

PROJECT SCOPE:

GENERAL
RENOVATION OF THE
EXISTING EATING
AND DRINKING
ESTABLISHMENT

DRAWING TITLE:

COVER SHEET

PROJECT DATE: 07/16/16

ISSUED FOR

PROJECT# **160716** 

LPC-0.00

BSCAN STICKER

4

of **12** 

2

VIEW FROM INTERSECTION OF 7TH AVE SOUTH AND GROVE ST

VIEW FROM INTERSECTION OF 7TH AVE SOUTH AND GROVE ST

VIEW FROM INTERSECTION OF 7TH AVE SOUTH AND GROVE ST

FRONT VIEW FROM 7TH AVE SOUTH

330 WEST 38 STREET,#30