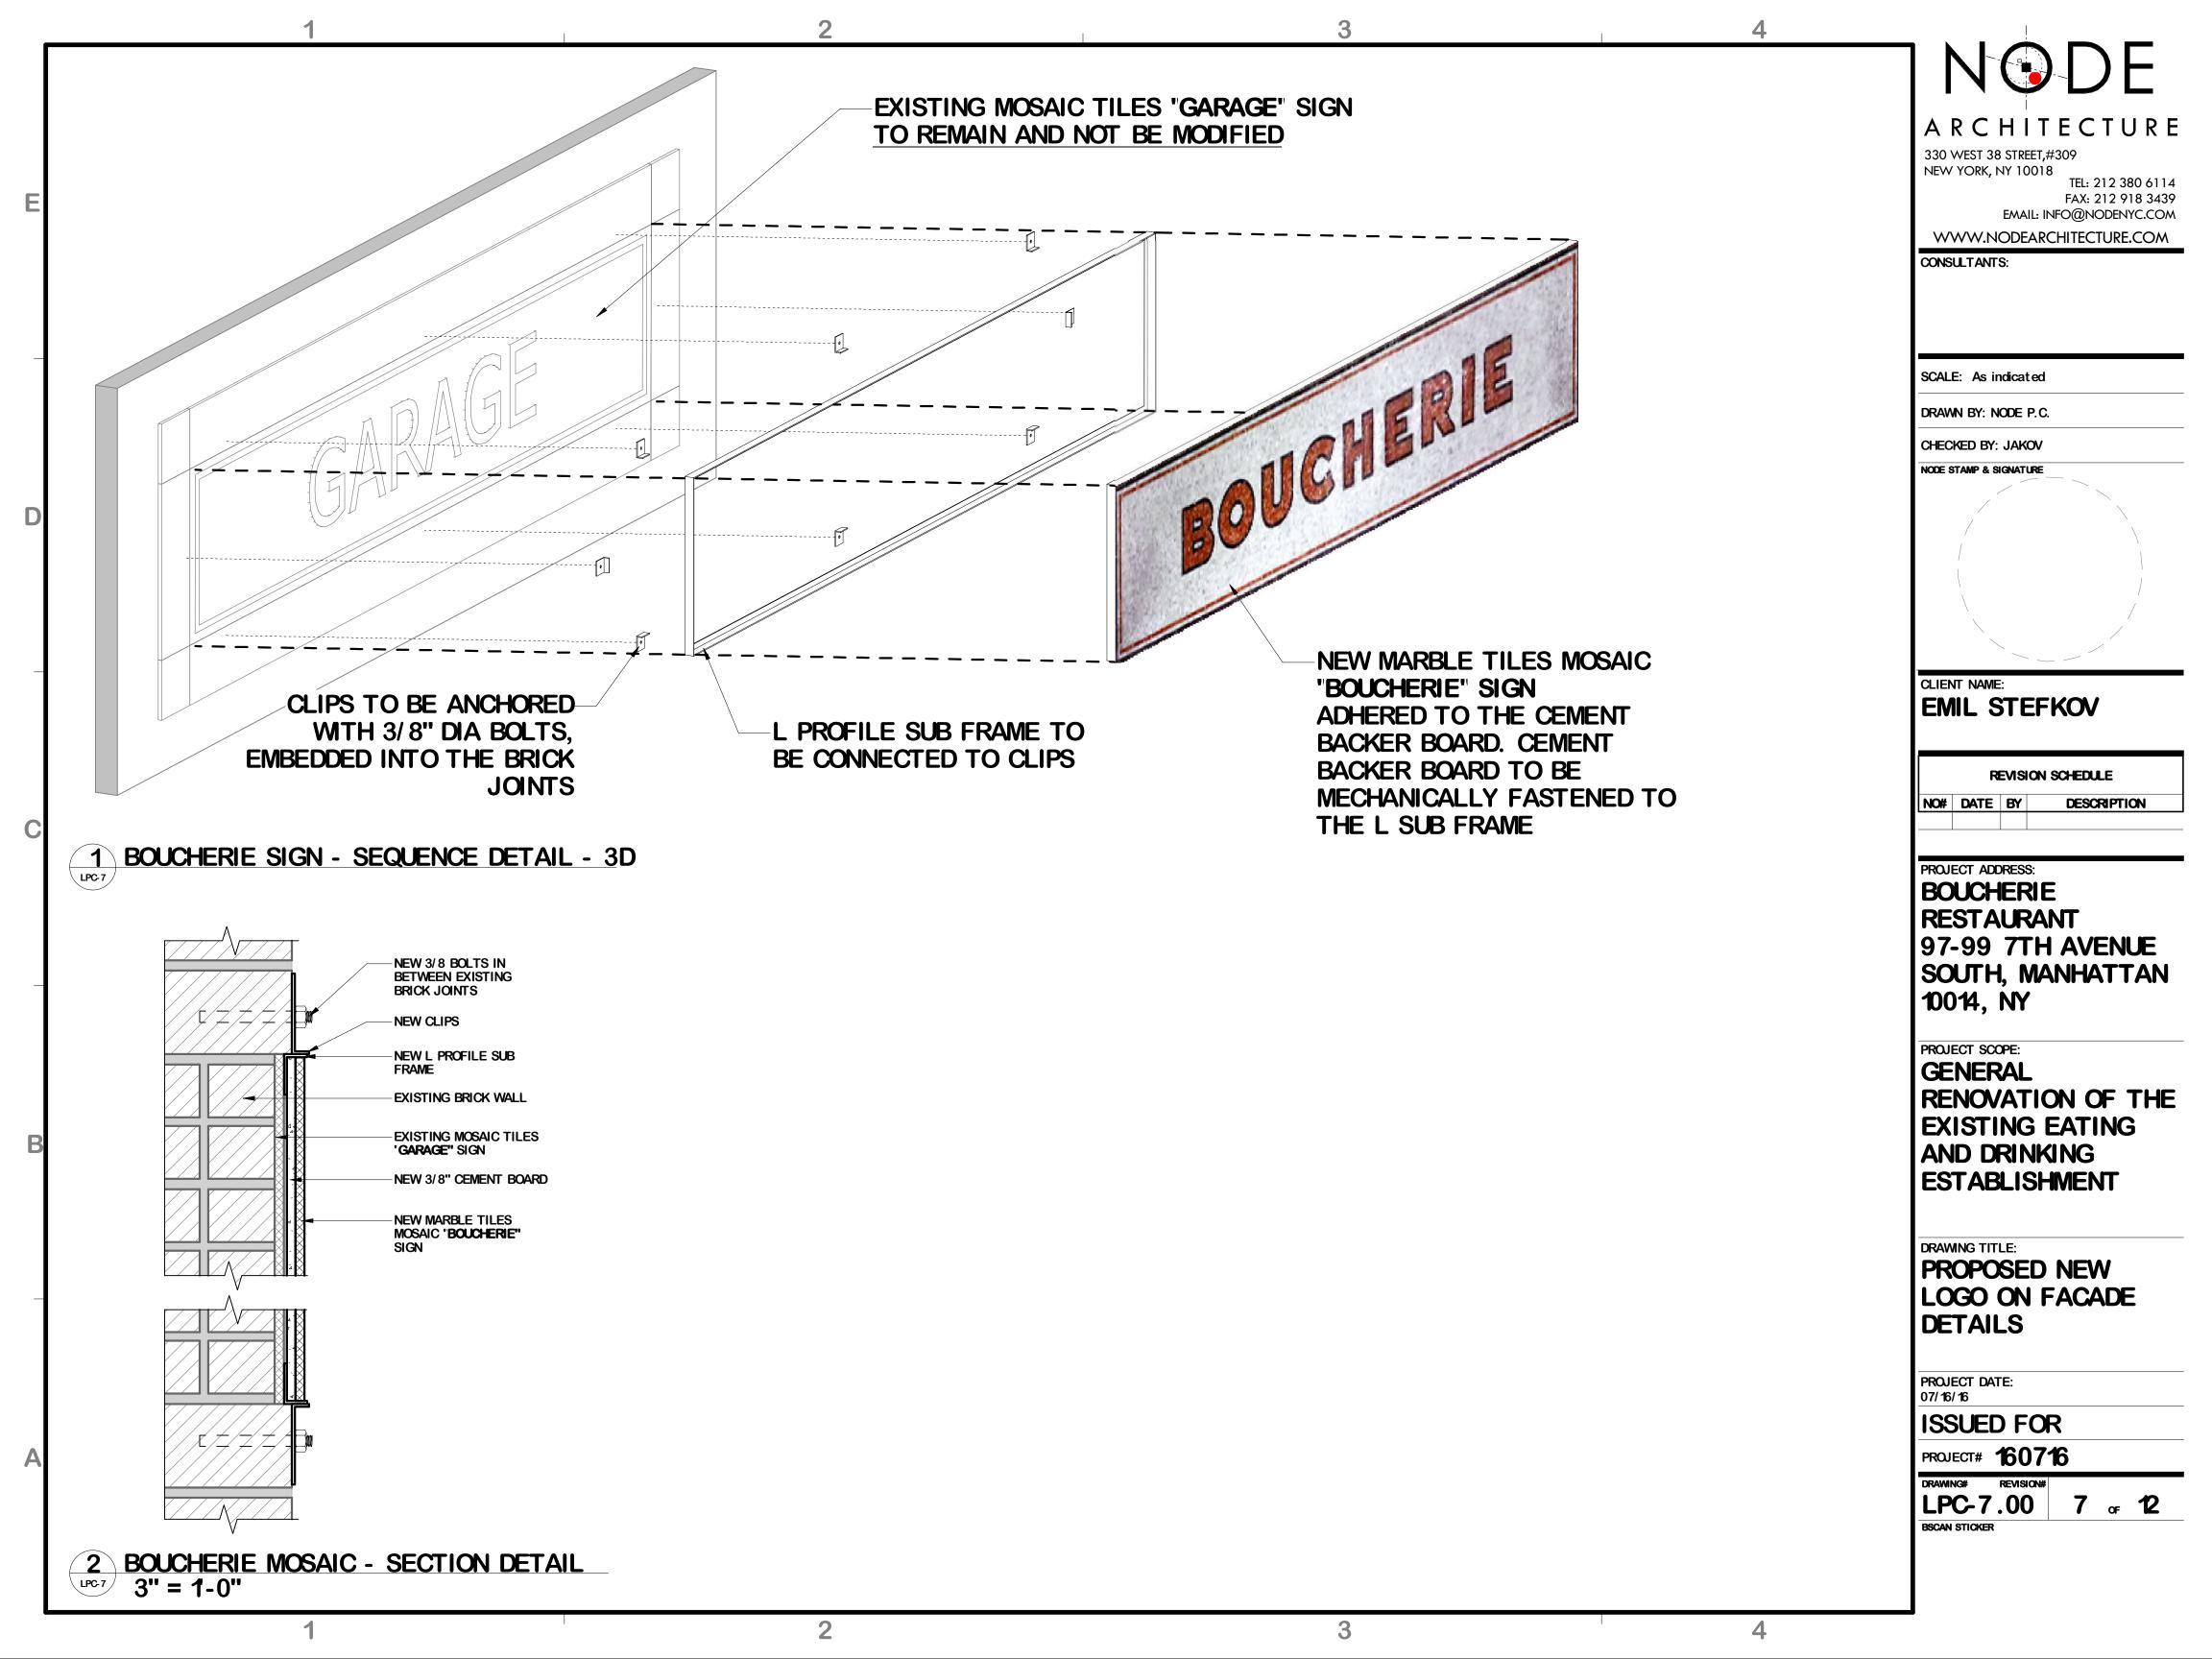

## STOREFRONT:

REMOVAL OF EXISTING SECURITY ROLL UP SCREENS
REMOVAL OF EXISTING AWNING
REMOVAL OF EXISTING DOUBLE DOORS
REMOVAL OF EXISTING EXTERIOR FABS AND LIGHT FIXTURES
INSTALLATION OF NEW WOOD (WHITE OAK-STAINED) FRAME,
INSULATED TWO PANE SECURITY GLASS DOUBLE DOORS (SWING OR FOLDING SEE PLANS)
INSTALLATION OF NEW EXTERIOR LIGHT FIXTURES (SEE SHEET LPC-005)
INSTALLATION OF NEW RETRACTABLE AWNINGS (SEE SHEET LPC-005)
REPLACEMENT OF SIGNAGE "GARAGE" TO "BOUCHERIE"
RE-POINT BRICK WHERE REQUIRED - PINTING TO MATCH EXISTING IN THICKNESS,
COLOR AND TEXTURE COLOR AND TEXTURE