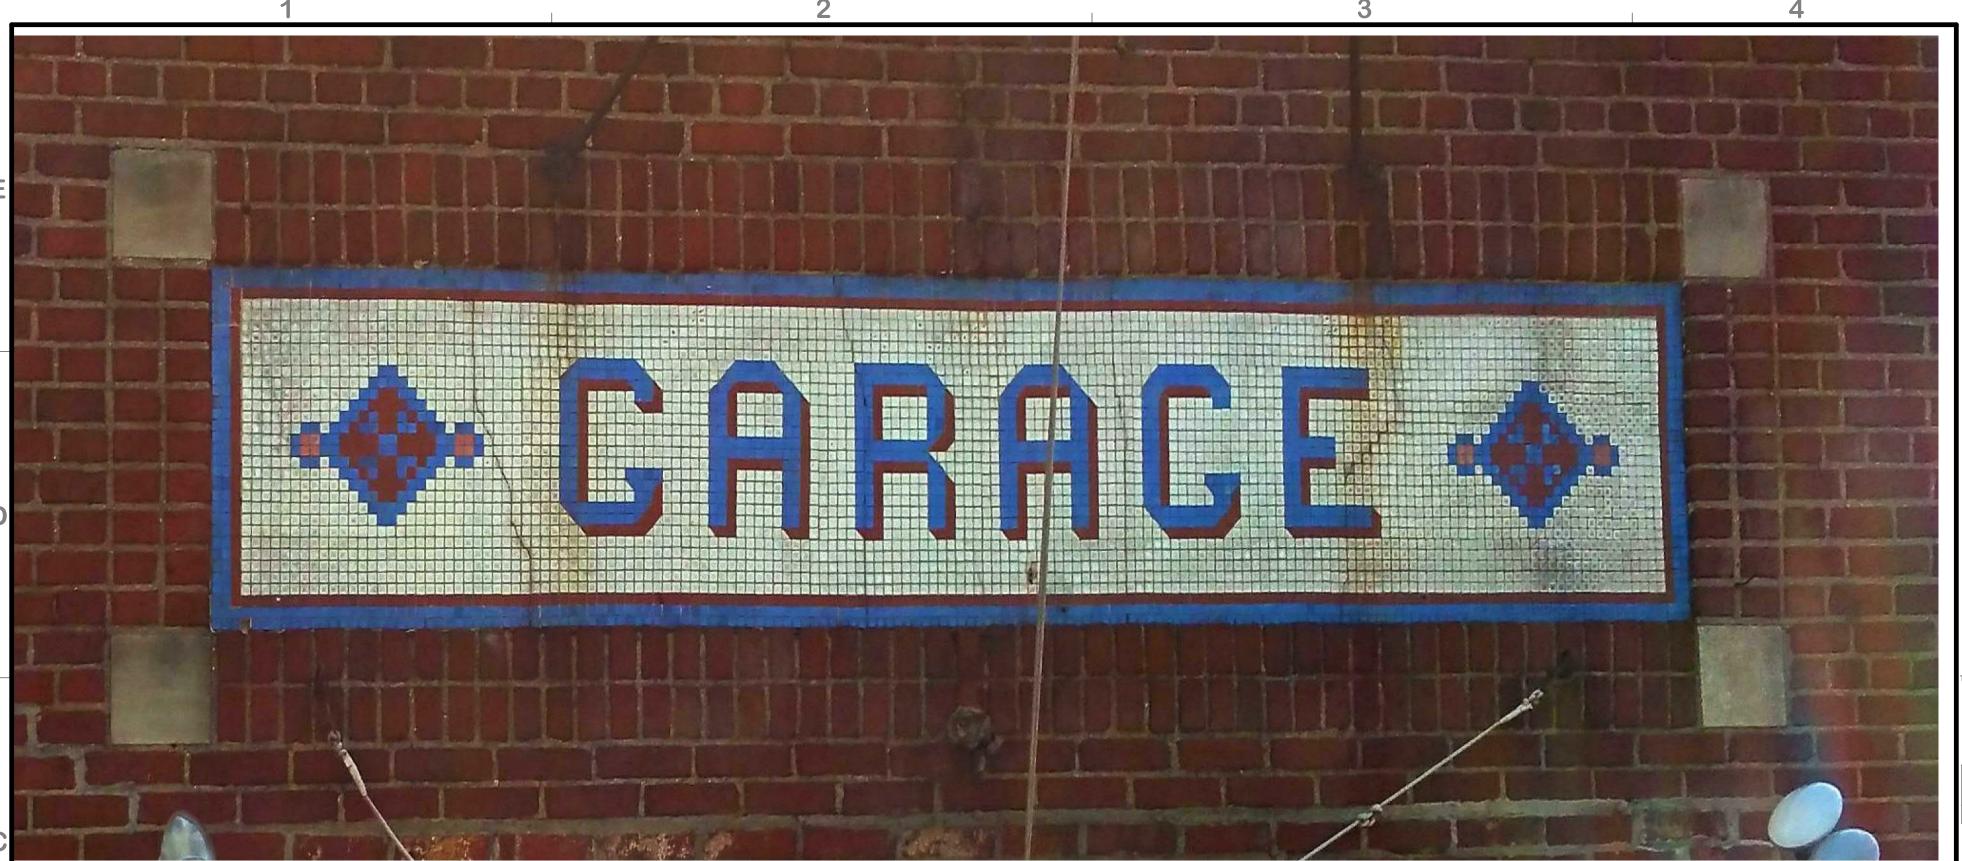

3 of 12

ELEVATION VIEW OF THE EXISTING 'GARAGE" SIGN

HISTORIC IMAGE OF THE BUILDING

VIEW OF THE EXISTING BUILDING

NODE ARCHITECTURE

WWW.NODEARCHITECTURE.COM

330 WEST 38 STREET,#309 NEW YORK, NY 10018

TEL: 212 380 6114 FAX: 212 918 3439 EMAIL: INFO@NODENYC.COM

## STOREFRONT:

REMOVAL OF EXISTING SECURITY ROLL UP SCREENS
REMOVAL OF EXISTING AWNING
REMOVAL OF EXISTING DOUBLE DOORS
REMOVAL OF EXISTING EXTERIOR FABS AND LIGHT FIXTURES
INSTALLATION OF NEW WOOD (WHITE OAK-STAINED) FRAME,
INSULATED TWO PANE SECURITY GLASS DOUBLE DOORS (SWING OR FOLDING SEE PLANS)
INSTALLATION OF NEW EXTERIOR LIGHT FIXTURES (SEE SHEET LPC-005)
INSTALLATION OF NEW RETRACTABLE AWNINGS (SEE SHEET LPC-005)
REPLACEMENT OF SIGNAGE "GARAGE" TO "BOUCHERIE"
RE-POINT BRICK WHERE REQUIRED - PINTING TO MATCH EXISTING IN THICKNESS,
COLOR AND TEXTURE COLOR AND TEXTURE