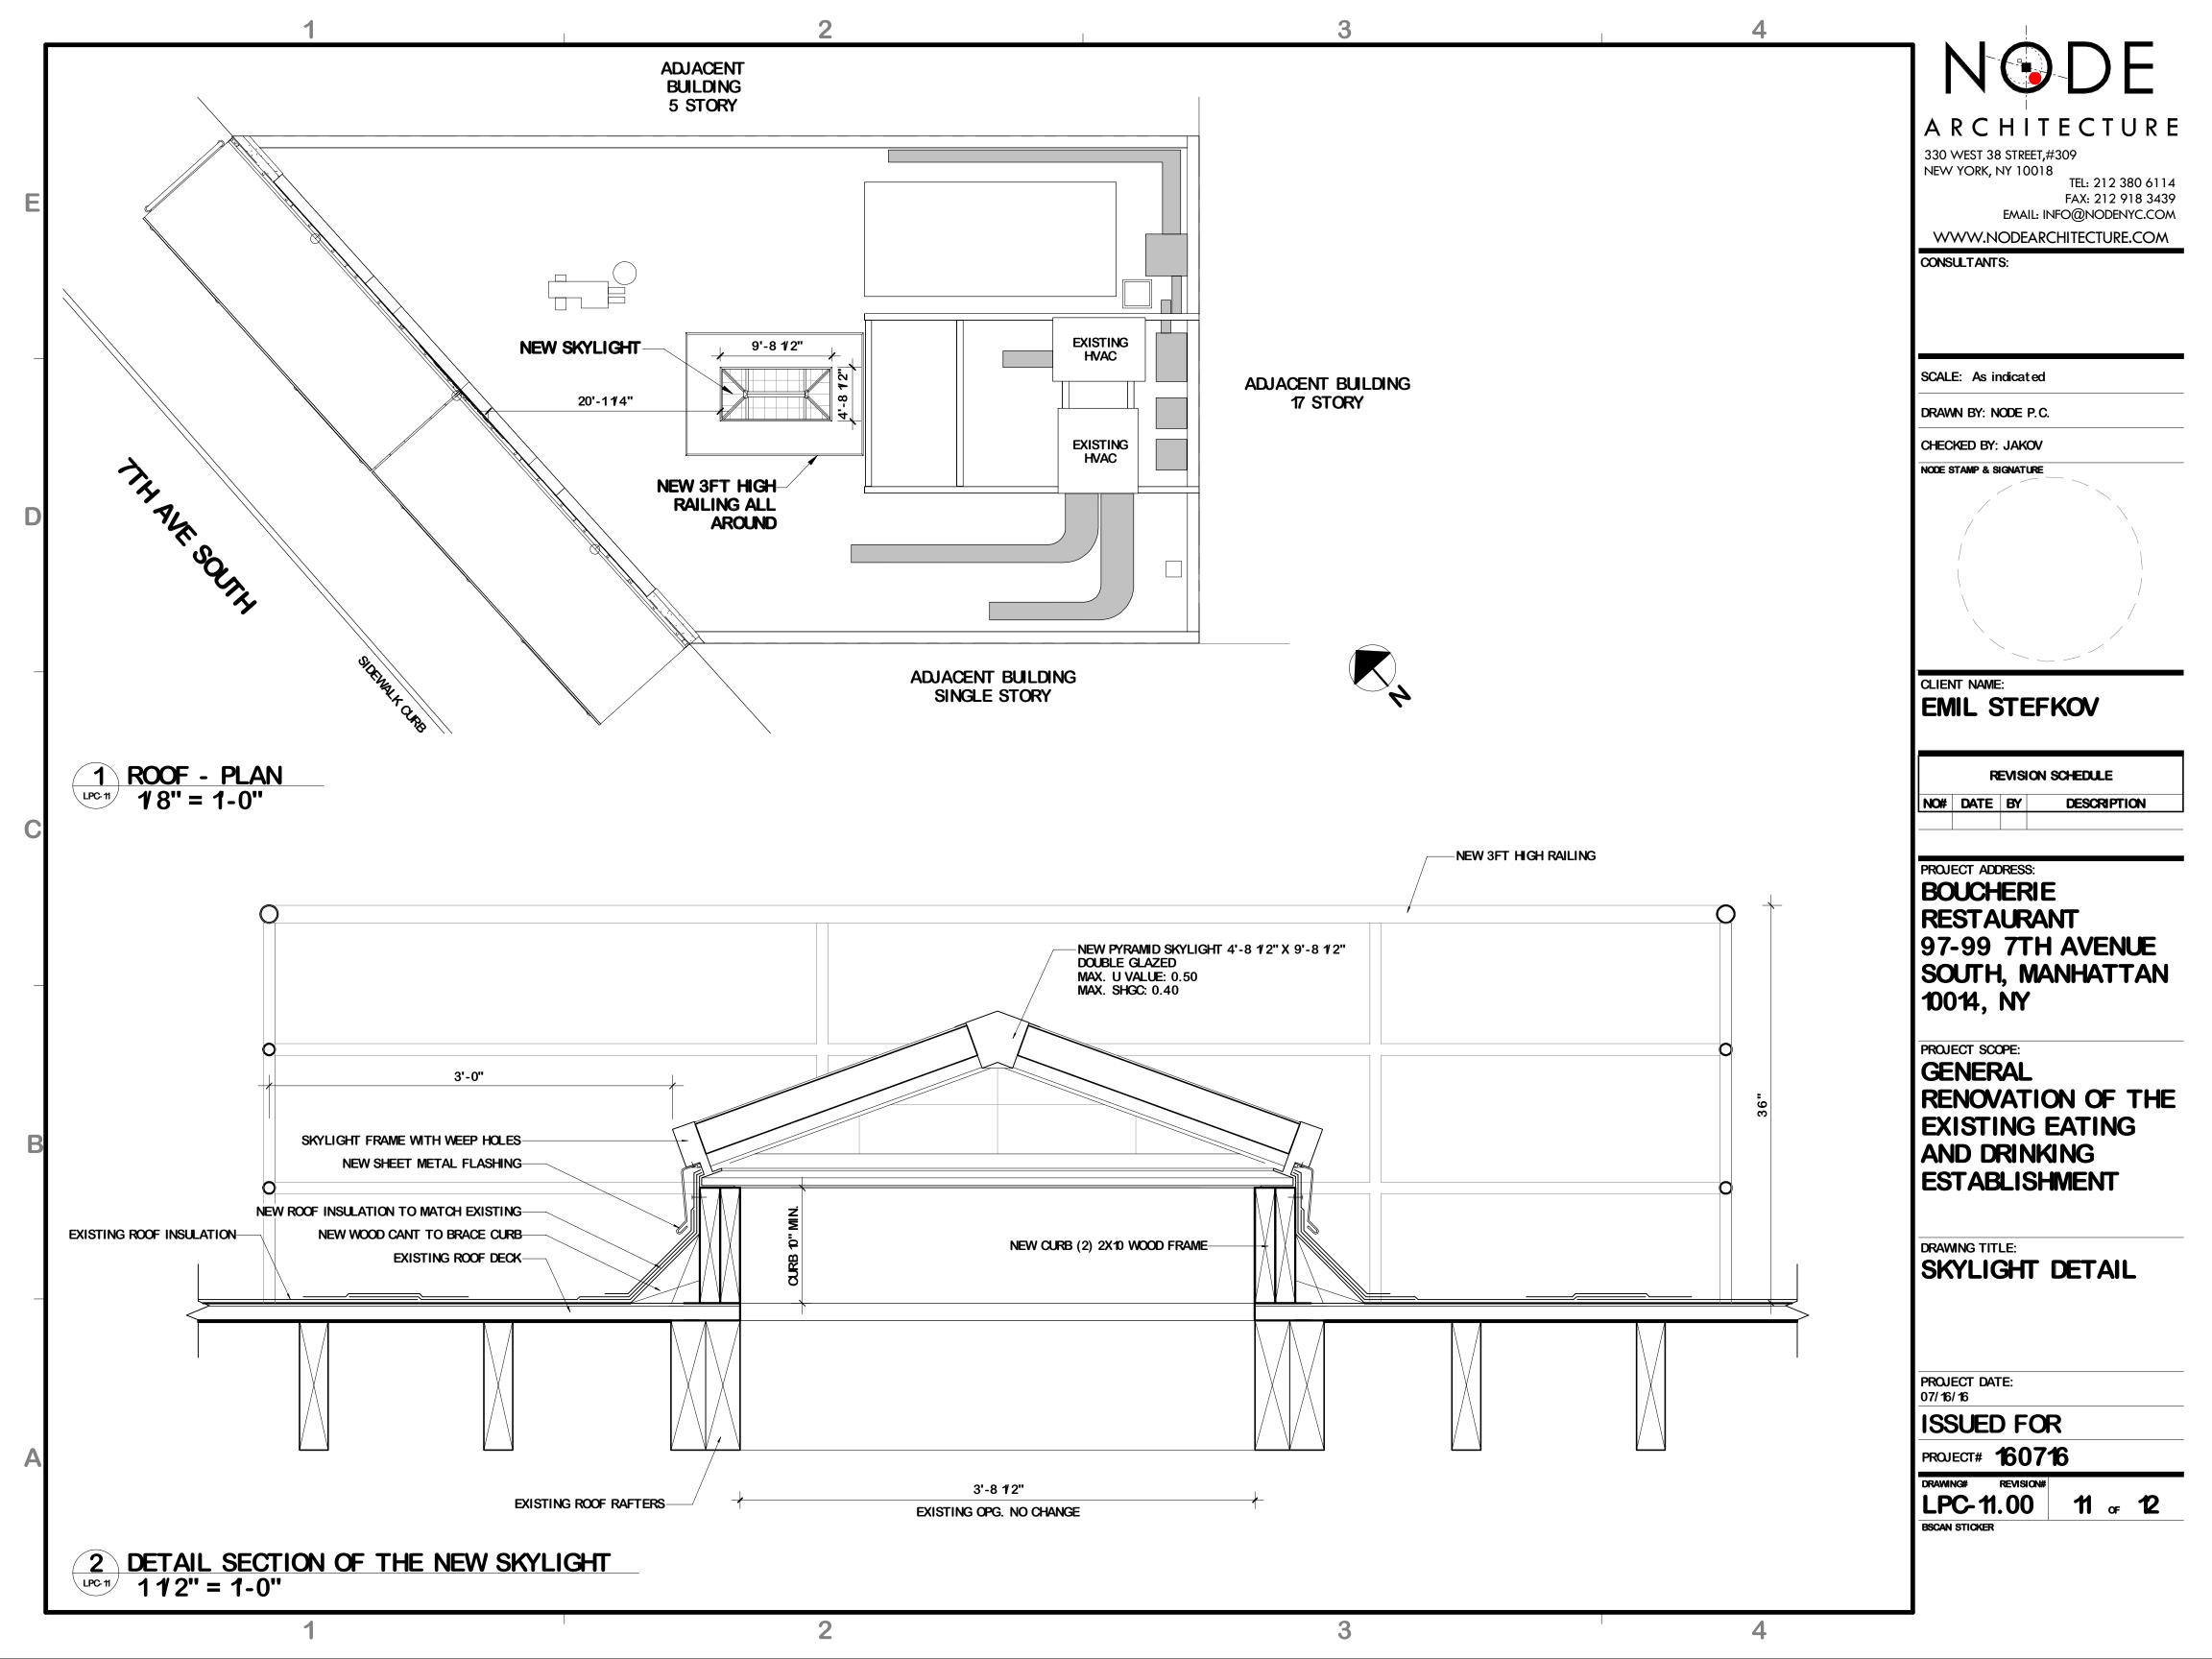

2

ELEVATION VIEW 2 FROM 7TH AVE SOUTH

**VIEW FROM 7TH AVE SOUTH** 

ELEVATION VIEW 3 FROM 7TH AVE SOUTH

- SCOPE OF WORK INCLUDES:
ROOF LEVEL:
-REMOVAL OF EXISTING TEMPORARY TOOL SHED
-INSTALLATION OF NEW SKYLIGHT IN EXISTING OPENING
-INSTALLATION OF NEW PROTECTIVE GUARD RAIL AROUND SKYLIGHT

## STOREFRONT:

REMOVAL OF EXISTING SECURITY ROLL UP SCREENS
REMOVAL OF EXISTING AWNING
REMOVAL OF EXISTING DOUBLE DOORS
REMOVAL OF EXISTING EXTERIOR FABS AND LIGHT FIXTURES
INSTALLATION OF NEW WOOD (WHITE OAK-STAINED) FRAME,
INSULATED TWO PANE SECURITY GLASS DOUBLE DOORS (SWING OR FOLDING SEE PLANS)
INSTALLATION OF NEW EXTERIOR LIGHT FIXTURES (SEE SHEET LPC-005)
INSTALLATION OF NEW RETRACTABLE AWNINGS (SEE SHEET LPC-005)
REPLACEMENT OF SIGNAGE "GARAGE" TO "BOUCHERIE"
RE-POINT BRICK WHERE REQUIRED - PINTING TO MATCH EXISTING IN THICKNESS,
COLOR AND TEXTURE COLOR AND TEXTURE