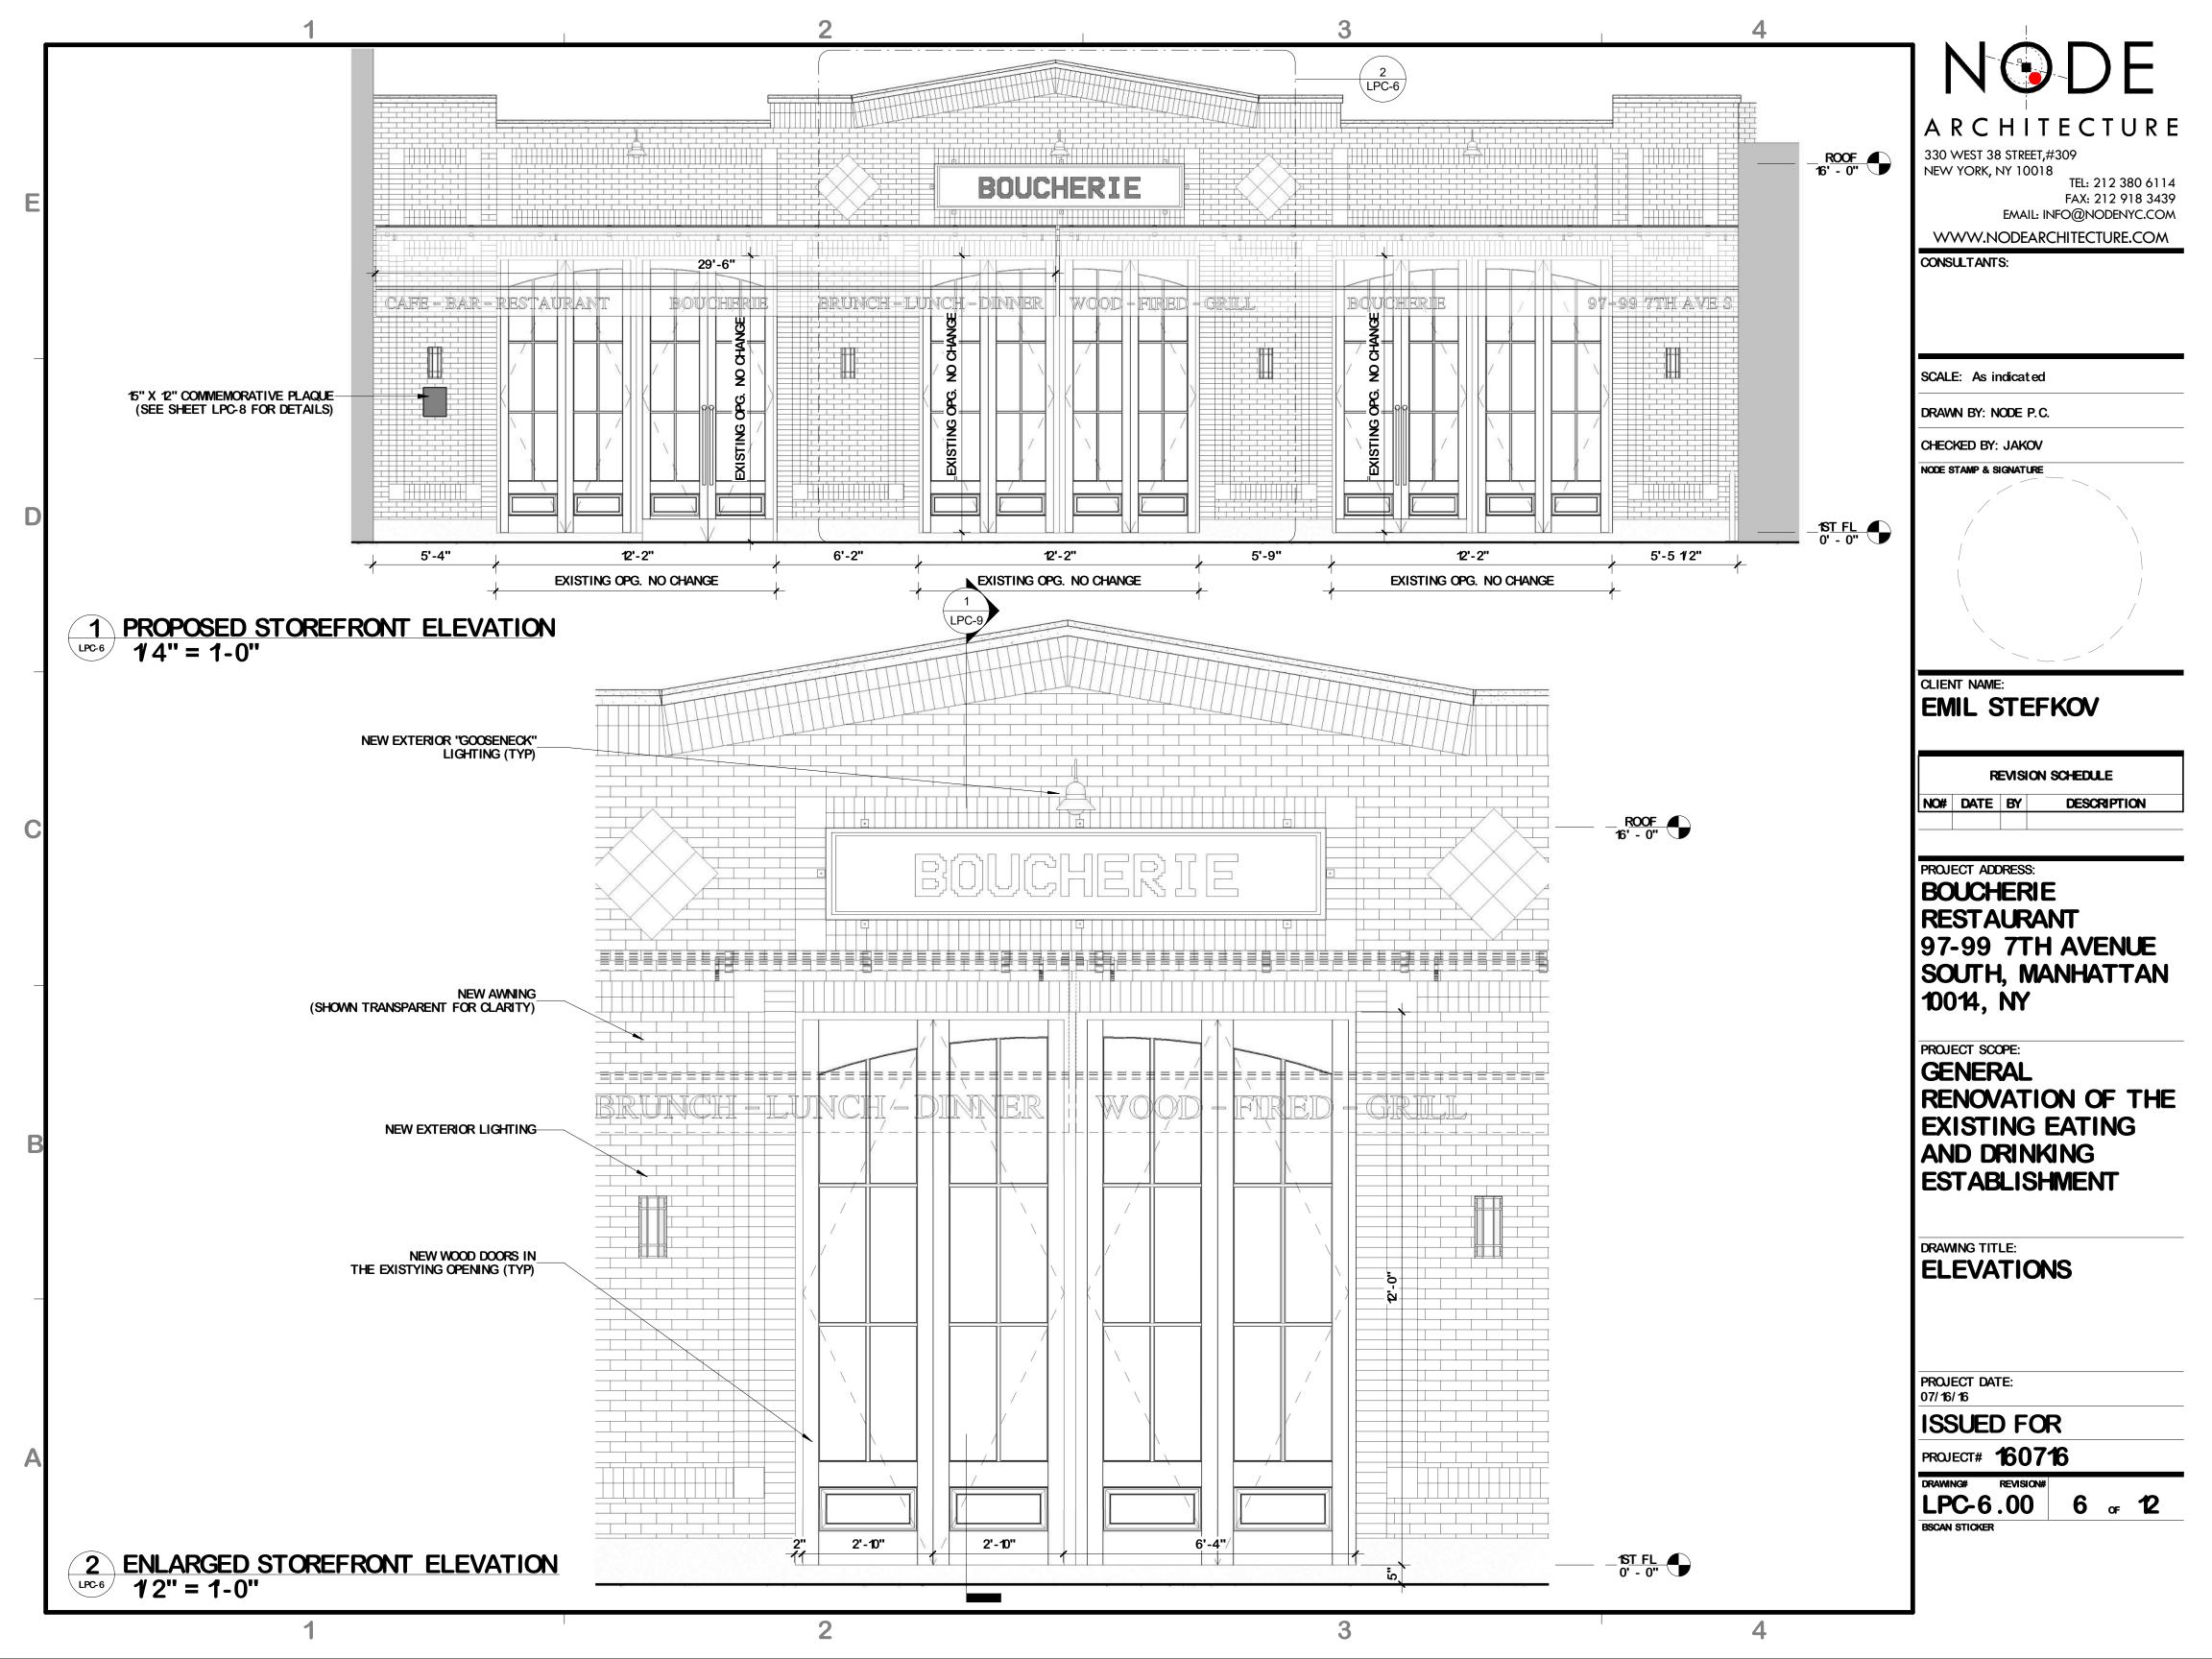

## STOREFRONT:

REMOVAL OF EXISTING SECURITY ROLL UP SCREENS
REMOVAL OF EXISTING AWNING
REMOVAL OF EXISTING DOUBLE DOORS
REMOVAL OF EXISTING EXTERIOR FABS AND LIGHT FIXTURES
INSTALLATION OF NEW WOOD (WHITE OAK-STAINED) FRAME,
INSULATED TWO PANE SECURITY GLASS DOUBLE DOORS (SWING OR FOLDING SEE PLANS)
INSTALLATION OF NEW EXTERIOR LIGHT FIXTURES (SEE SHEET LPC-005)
INSTALLATION OF NEW RETRACTABLE AWNINGS (SEE SHEET LPC-005)
REPLACEMENT OF SIGNAGE "GARAGE" TO "BOUCHERIE"
RE-POINT BRICK WHERE REQUIRED - PINTING TO MATCH EXISTING IN THICKNESS,
COLOR AND TEXTURE COLOR AND TEXTURE