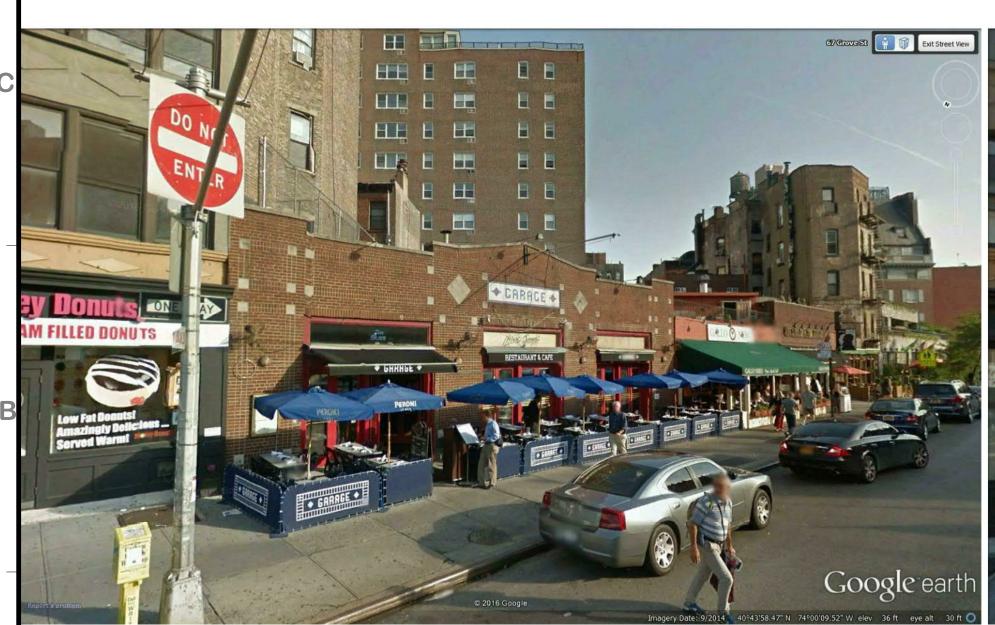

4

of **12** 

2

VIEW FROM INTERSECTION OF 7TH AVE SOUTH AND GROVE ST

VIEW FROM INTERSECTION OF 7TH AVE SOUTH AND GROVE ST

VIEW FROM INTERSECTION OF 7TH AVE SOUTH AND GROVE ST

FRONT VIEW FROM 7TH AVE SOUTH

330 WEST 38 STREET,#30