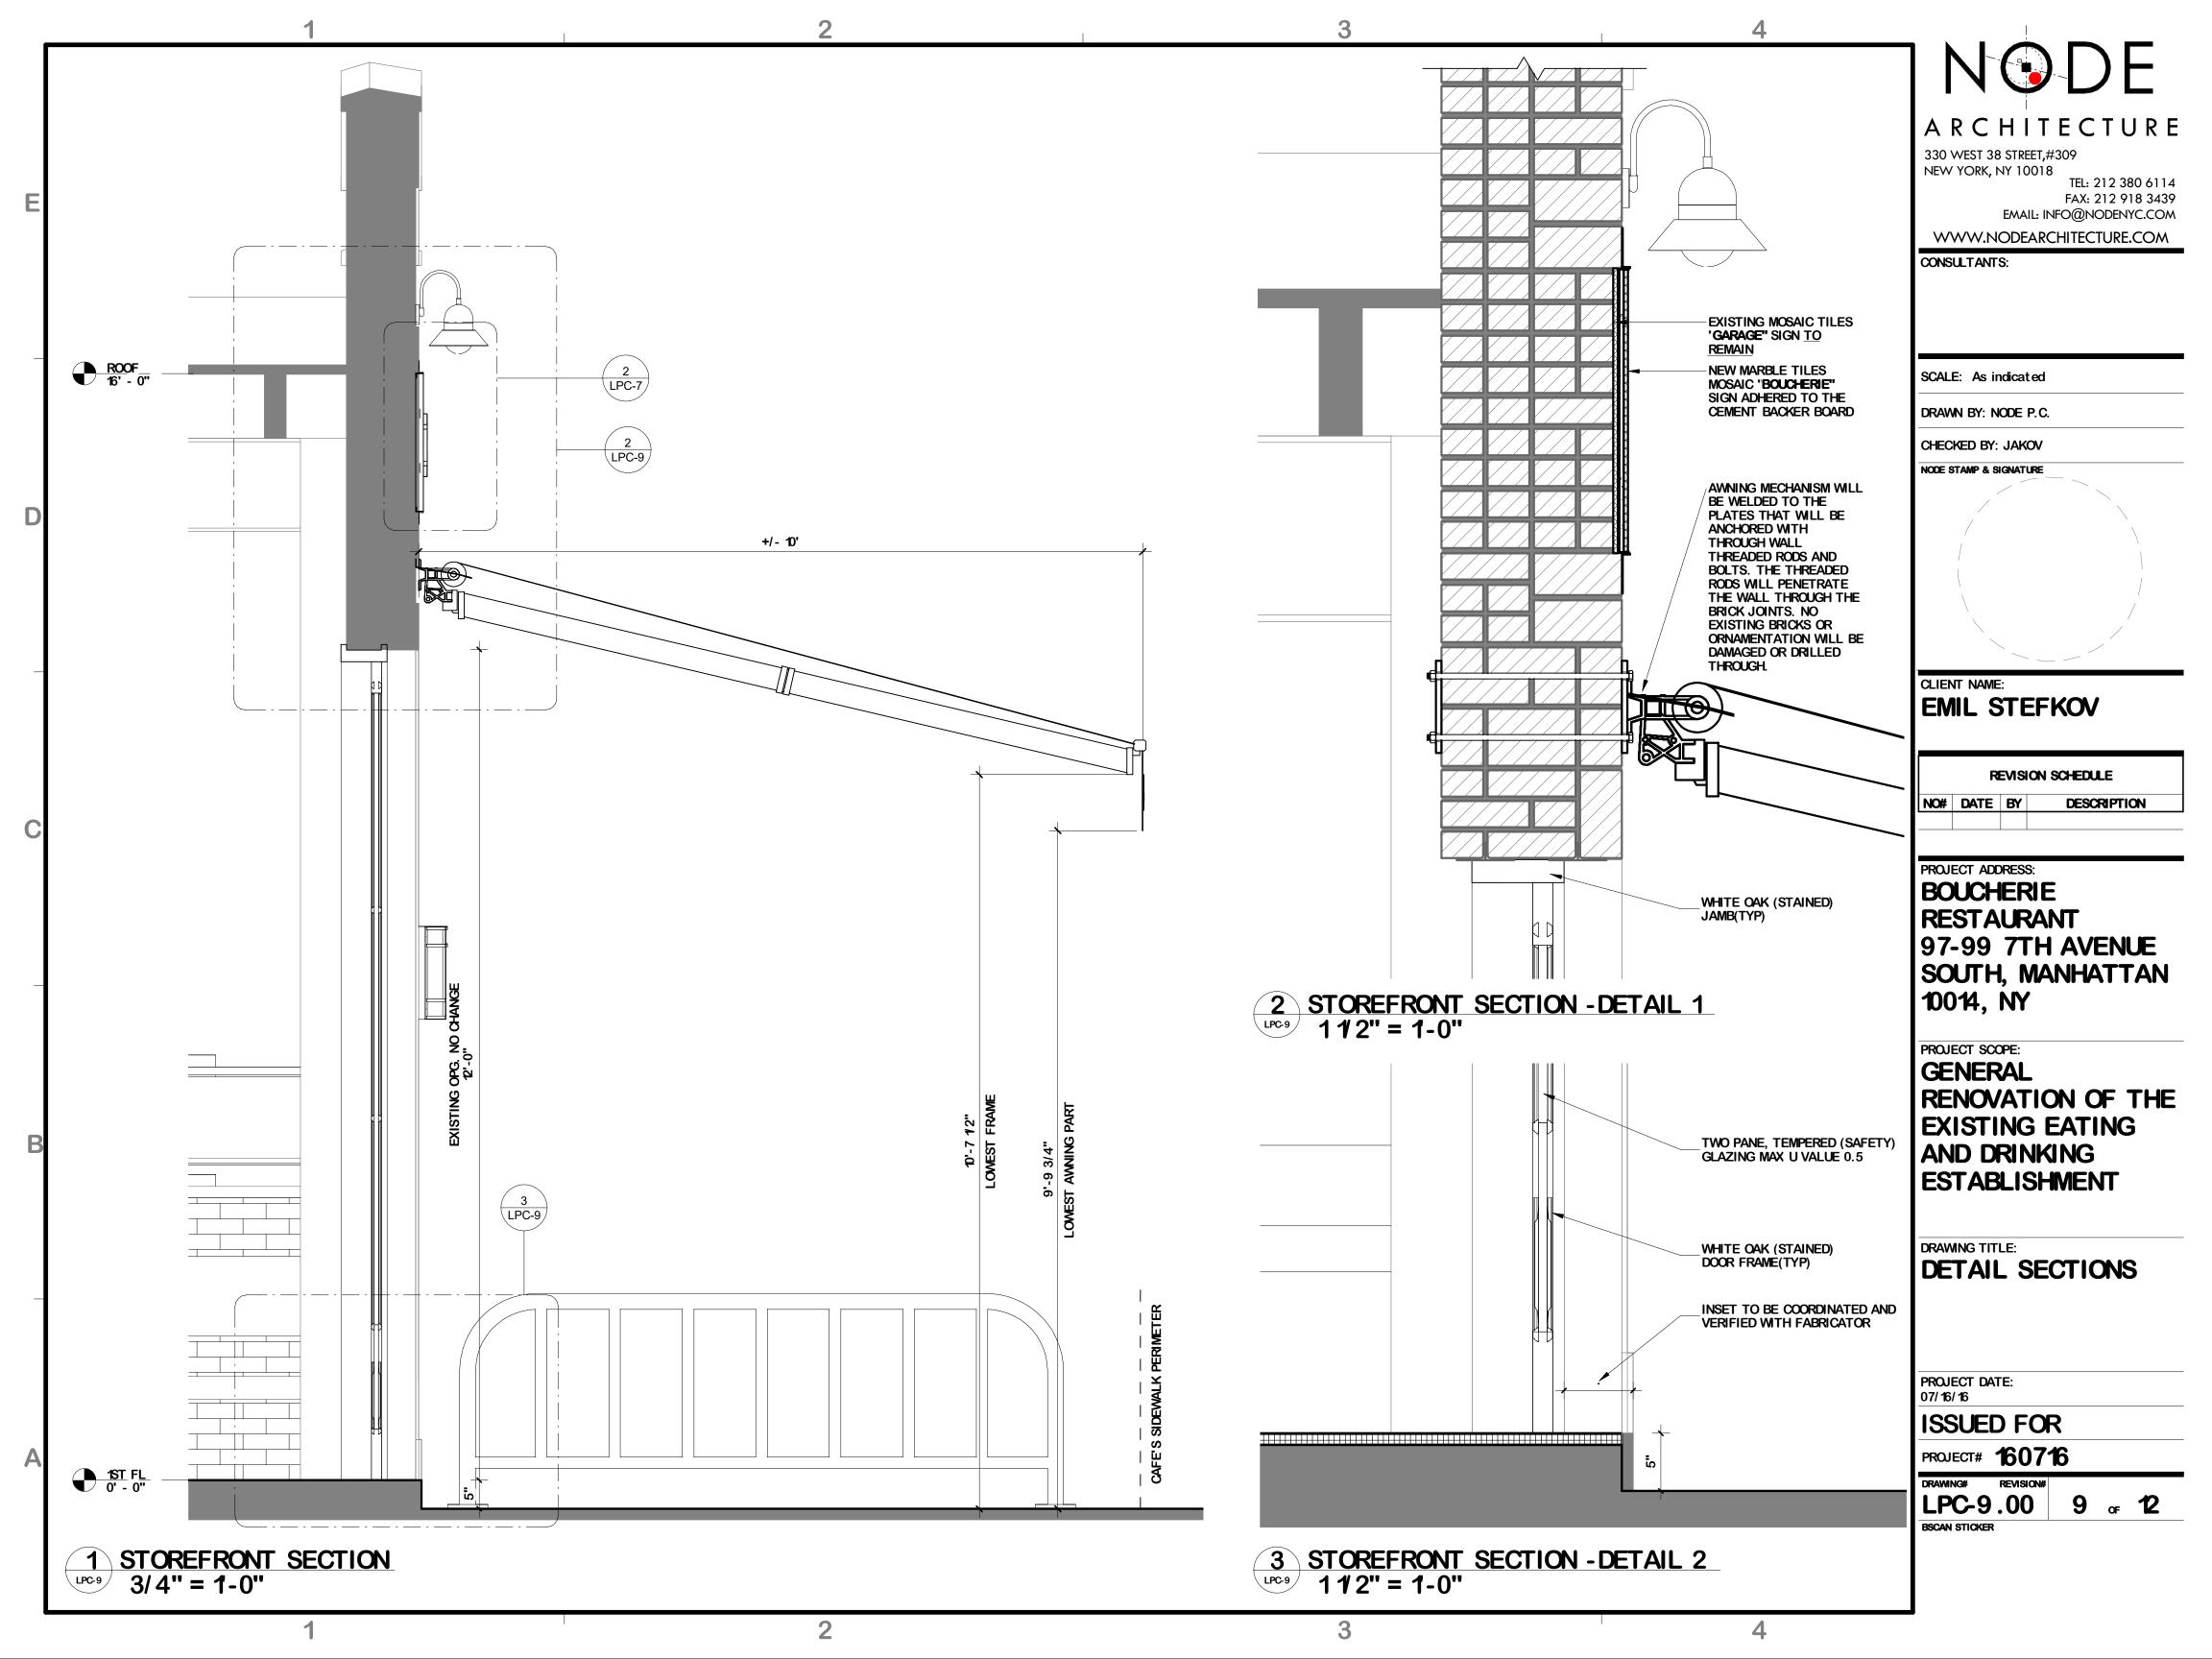

## STOREFRONT:

REMOVAL OF EXISTING SECURITY ROLL UP SCREENS
REMOVAL OF EXISTING AWNING
REMOVAL OF EXISTING DOUBLE DOORS
REMOVAL OF EXISTING EXTERIOR FABS AND LIGHT FIXTURES
INSTALLATION OF NEW WOOD (WHITE OAK-STAINED) FRAME,
INSULATED TWO PANE SECURITY GLASS DOUBLE DOORS (SWING OR FOLDING SEE PLANS)
INSTALLATION OF NEW EXTERIOR LIGHT FIXTURES (SEE SHEET LPC-005)
INSTALLATION OF NEW RETRACTABLE AWNINGS (SEE SHEET LPC-005)
REPLACEMENT OF SIGNAGE "GARAGE" TO "BOUCHERIE"
RE-POINT BRICK WHERE REQUIRED - PINTING TO MATCH EXISTING IN THICKNESS,
COLOR AND TEXTURE COLOR AND TEXTURE