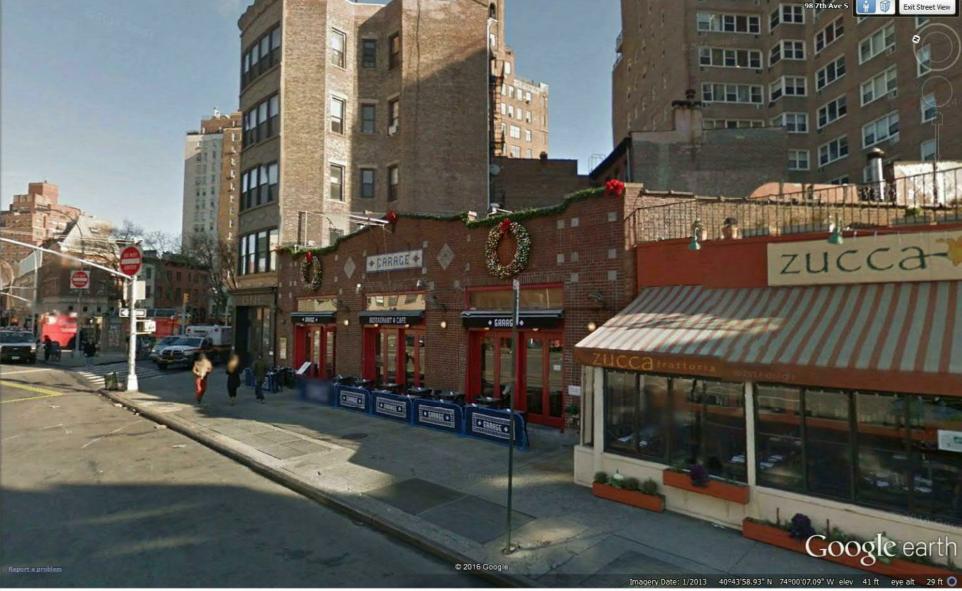

ISSUED FOR

PROJECT# **160716** 

DRAWING# REVISION# LPC-4.00 BSCAN STICKER

4

ADJACENT STORE FULL LENGTH AWNING

ADJACENT STORES FULL LENGTH AWNING

OPPOSITE STREET SIDE STORES FULL LENGTH AWNING

NODE ARCHITECTURE

DRAWING TITLE:

**EXISTING ADJACENT** AWNINGS PHOTO DOCUMENTATION

PROJECT DATE: 07/16/16

ISSUED FOR

PROJECT# 160716

LPC-5.00

BSCAN STICKER

4