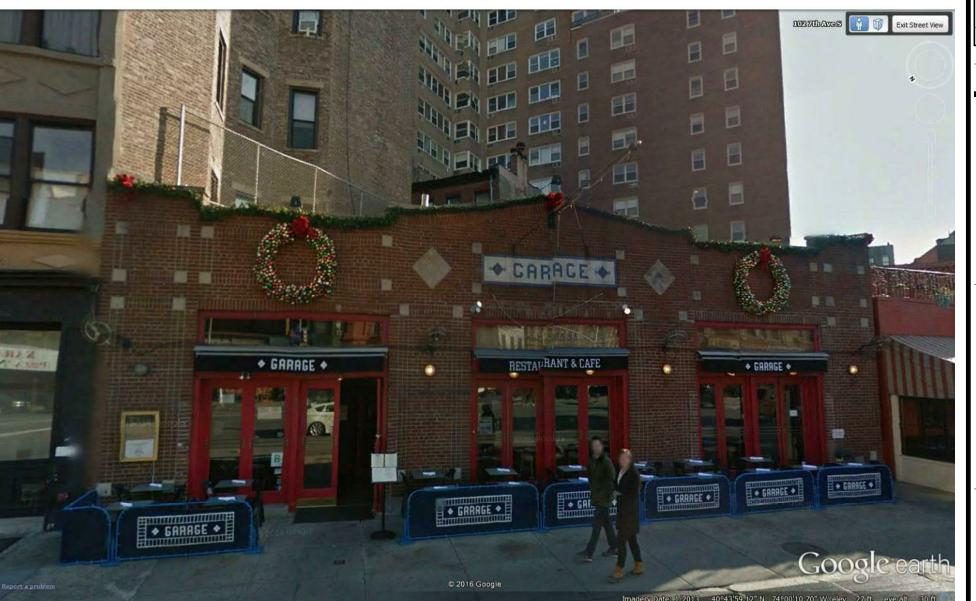

2

ELEVATION VIEW 2 FROM 7TH AVE SOUTH

**VIEW FROM 7TH AVE SOUTH** 

ELEVATION VIEW 3 FROM 7TH AVE SOUTH

- SCOPE OF WORK INCLUDES:
ROOF LEVEL:
-REMOVAL OF EXISTING TEMPORARY TOOL SHED
-INSTALLATION OF NEW SKYLIGHT IN EXISTING OPENING
-INSTALLATION OF NEW PROTECTIVE GUARD RAIL AROUND SKYLIGHT

## STOREFRONT:

REMOVAL OF EXISTING SECURITY ROLL UP SCREENS
REMOVAL OF EXISTING AWNING
REMOVAL OF EXISTING DOUBLE DOORS
REMOVAL OF EXISTING EXTERIOR FABS AND LIGHT FIXTURES
INSTALLATION OF NEW WOOD (WHITE OAK-STAINED) FRAME,
INSULATED TWO PANE SECURITY GLASS DOUBLE DOORS (SWING OR FOLDING SEE PLANS)
INSTALLATION OF NEW EXTERIOR LIGHT FIXTURES (SEE SHEET LPC-005)
INSTALLATION OF NEW RETRACTABLE AWNINGS (SEE SHEET LPC-005)
REPLACEMENT OF SIGNAGE "GARAGE" TO "BOUCHERIE"
RE-POINT BRICK WHERE REQUIRED - PINTING TO MATCH EXISTING IN THICKNESS,
COLOR AND TEXTURE COLOR AND TEXTURE