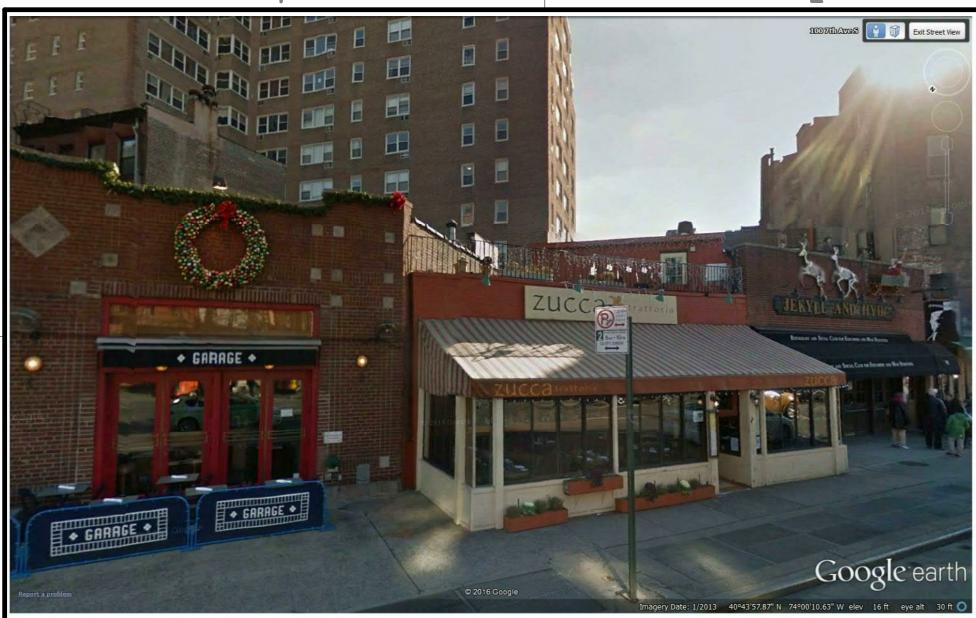

3 of 12

ELEVATION VIEW OF THE EXISTING 'GARAGE" SIGN

HISTORIC IMAGE OF THE BUILDING

VIEW OF THE EXISTING BUILDING

NODE ARCHITECTURE

WWW.NODEARCHITECTURE.COM

330 WEST 38 STREET,#309 NEW YORK, NY 10018

TEL: 212 380 6114 FAX: 212 918 3439 EMAIL: INFO@NODENYC.COM