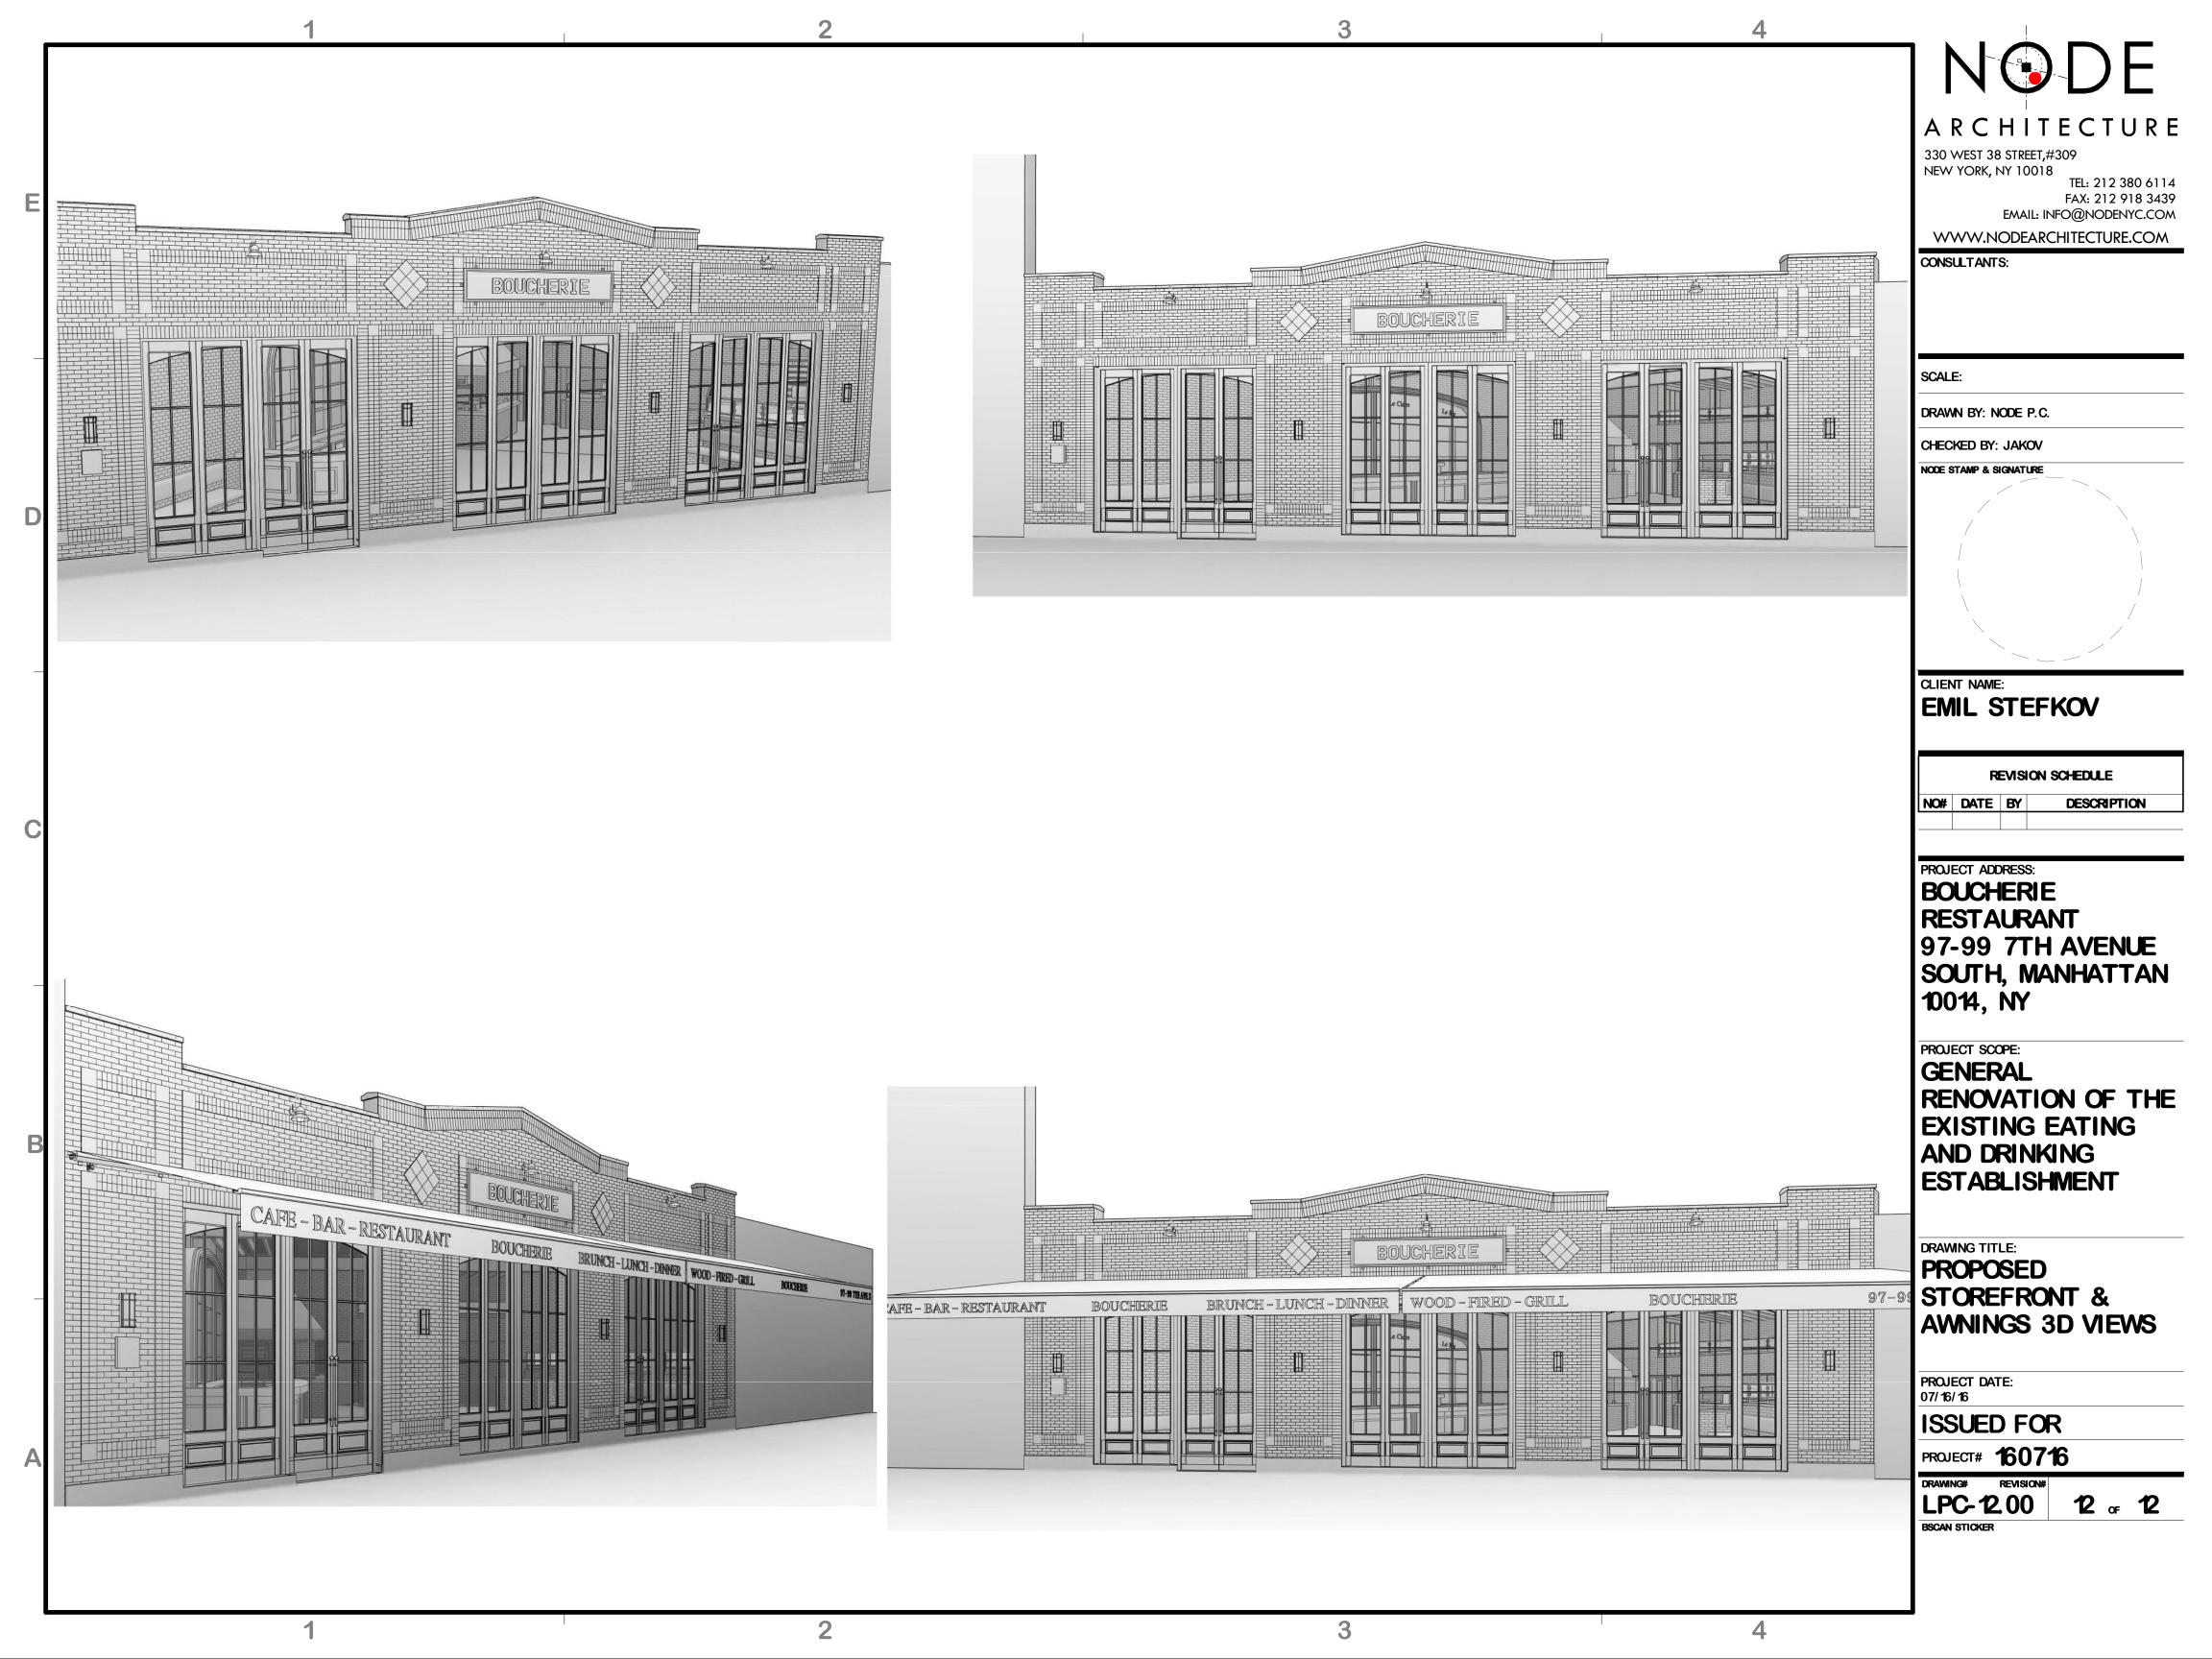

## STOREFRONT:

REMOVAL OF EXISTING SECURITY ROLL UP SCREENS
REMOVAL OF EXISTING AWNING
REMOVAL OF EXISTING DOUBLE DOORS
REMOVAL OF EXISTING EXTERIOR FABS AND LIGHT FIXTURES
INSTALLATION OF NEW WOOD (WHITE OAK-STAINED) FRAME,
INSULATED TWO PANE SECURITY GLASS DOUBLE DOORS (SWING OR FOLDING SEE PLANS)
INSTALLATION OF NEW EXTERIOR LIGHT FIXTURES (SEE SHEET LPC-005)
INSTALLATION OF NEW RETRACTABLE AWNINGS (SEE SHEET LPC-005)
REPLACEMENT OF SIGNAGE "GARAGE" TO "BOUCHERIE"
RE-POINT BRICK WHERE REQUIRED - PINTING TO MATCH EXISTING IN THICKNESS,
COLOR AND TEXTURE COLOR AND TEXTURE

DRAWING TITLE:

**EXISTING ADJACENT** AWNINGS PHOTO DOCUMENTATION

PROJECT DATE: 07/16/16

ISSUED FOR

PROJECT# 160716

LPC-5.00

BSCAN STICKER

4