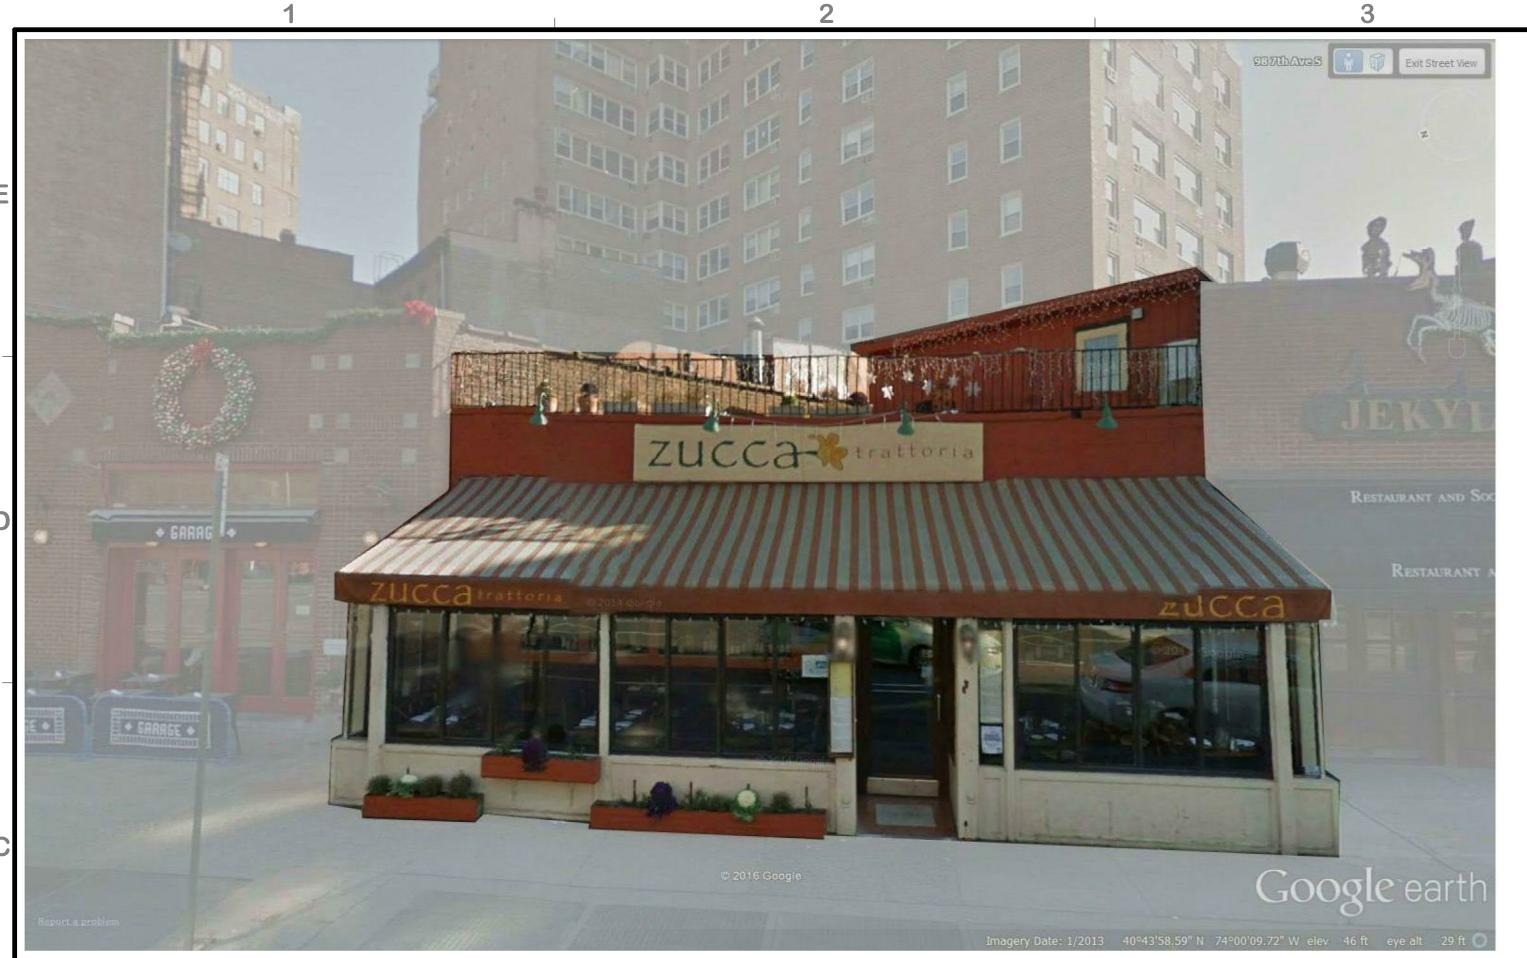

4

of **12** 

2

VIEW FROM INTERSECTION OF 7TH AVE SOUTH AND GROVE ST

VIEW FROM INTERSECTION OF 7TH AVE SOUTH AND GROVE ST

VIEW FROM INTERSECTION OF 7TH AVE SOUTH AND GROVE ST

FRONT VIEW FROM 7TH AVE SOUTH

330 WEST 38 STREET,#30

2

ELEVATION VIEW 2 FROM 7TH AVE SOUTH

**VIEW FROM 7TH AVE SOUTH** 

ELEVATION VIEW 3 FROM 7TH AVE SOUTH

- SCOPE OF WORK INCLUDES:
ROOF LEVEL:
-REMOVAL OF EXISTING TEMPORARY TOOL SHED
-INSTALLATION OF NEW SKYLIGHT IN EXISTING OPENING
-INSTALLATION OF NEW PROTECTIVE GUARD RAIL AROUND SKYLIGHT

## STOREFRONT:

REMOVAL OF EXISTING SECURITY ROLL UP SCREENS
REMOVAL OF EXISTING AWNING
REMOVAL OF EXISTING DOUBLE DOORS
REMOVAL OF EXISTING EXTERIOR FABS AND LIGHT FIXTURES
INSTALLATION OF NEW WOOD (WHITE OAK-STAINED) FRAME,
INSULATED TWO PANE SECURITY GLASS DOUBLE DOORS (SWING OR FOLDING SEE PLANS)
INSTALLATION OF NEW EXTERIOR LIGHT FIXTURES (SEE SHEET LPC-005)
INSTALLATION OF NEW RETRACTABLE AWNINGS (SEE SHEET LPC-005)
REPLACEMENT OF SIGNAGE "GARAGE" TO "BOUCHERIE"
RE-POINT BRICK WHERE REQUIRED - PINTING TO MATCH EXISTING IN THICKNESS,
COLOR AND TEXTURE COLOR AND TEXTURE