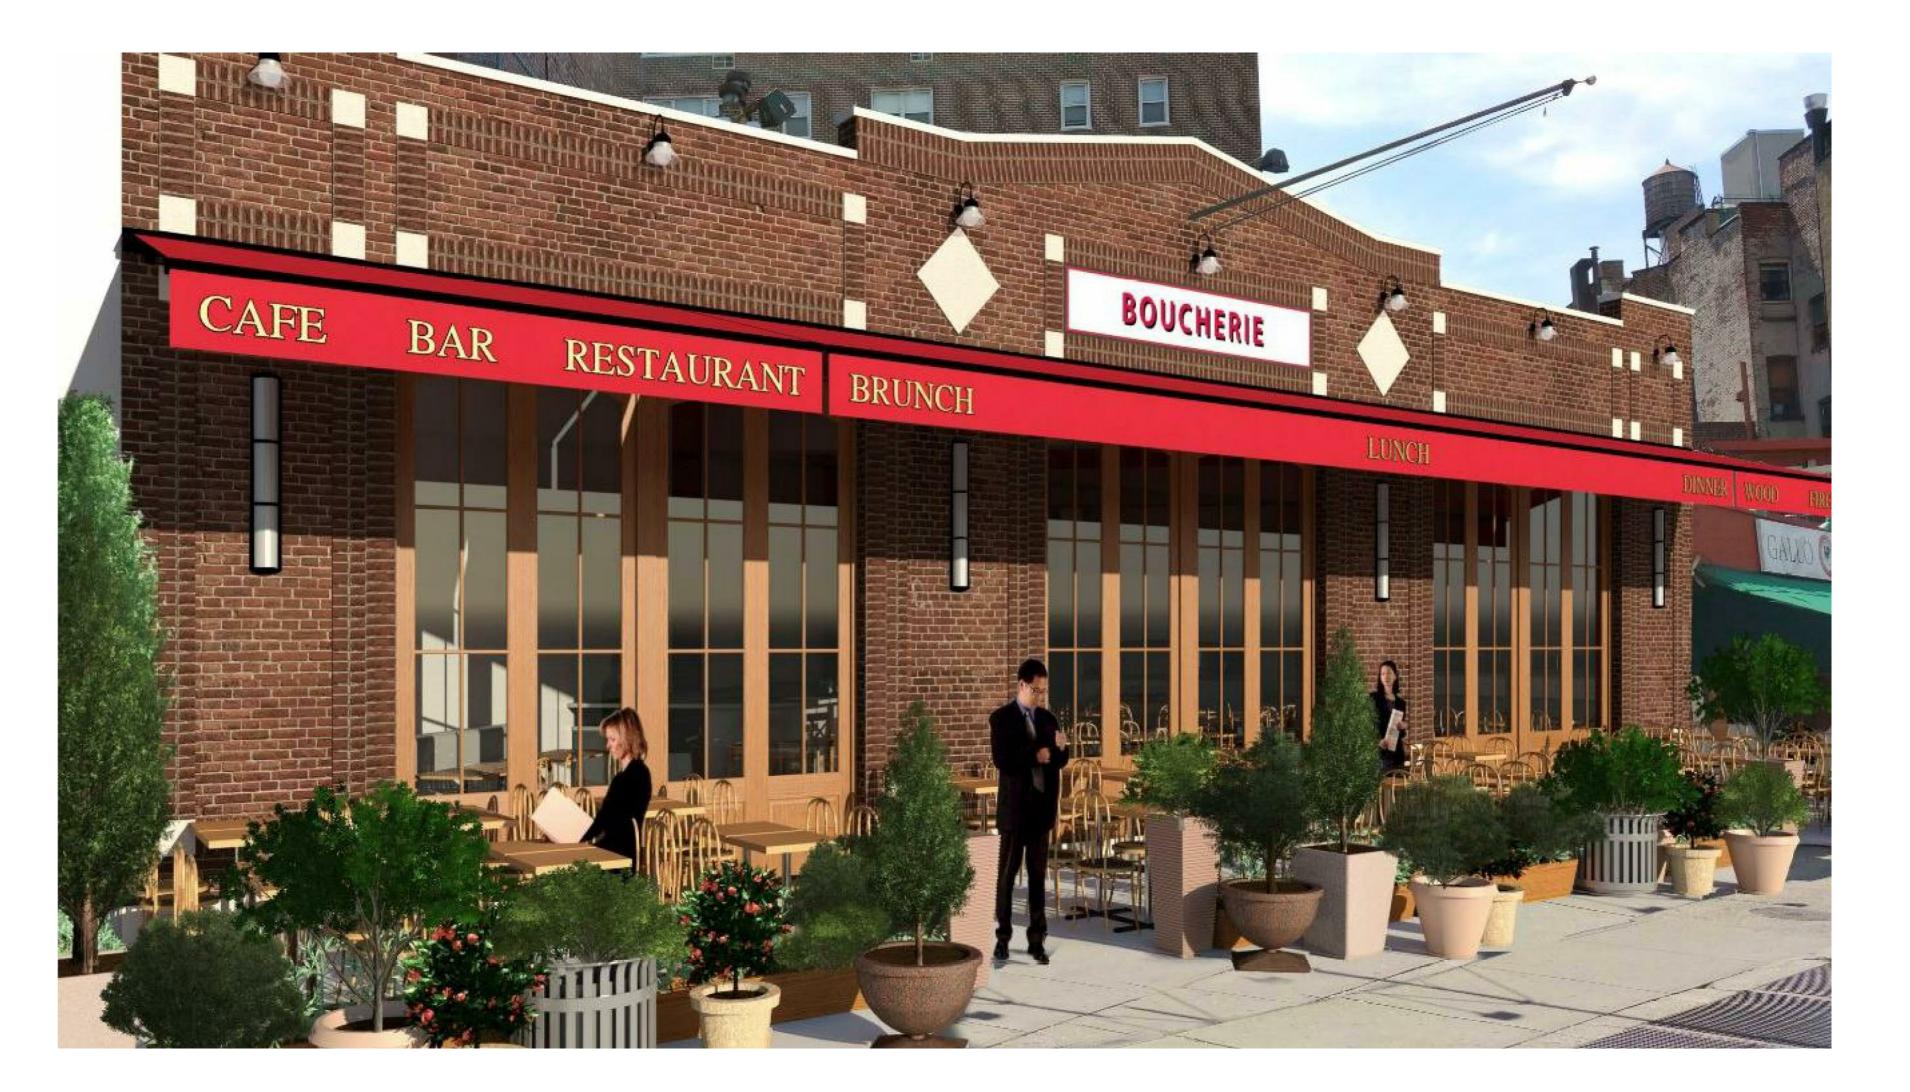

## STOREFRONT:

REMOVAL OF EXISTING SECURITY ROLL UP SCREENS
REMOVAL OF EXISTING AWNING
REMOVAL OF EXISTING DOUBLE DOORS
REMOVAL OF EXISTING EXTERIOR FABS AND LIGHT FIXTURES
INSTALLATION OF NEW WOOD (WHITE OAK-STAINED) FRAME,
INSULATED TWO PANE SECURITY GLASS DOUBLE DOORS (SWING OR FOLDING SEE PLANS)
INSTALLATION OF NEW EXTERIOR LIGHT FIXTURES (SEE SHEET LPC-005)
INSTALLATION OF NEW RETRACTABLE AWNINGS (SEE SHEET LPC-005)
REPLACEMENT OF SIGNAGE "GARAGE" TO "BOUCHERIE"
RE-POINT BRICK WHERE REQUIRED - PINTING TO MATCH EXISTING IN THICKNESS,
COLOR AND TEXTURE COLOR AND TEXTURE