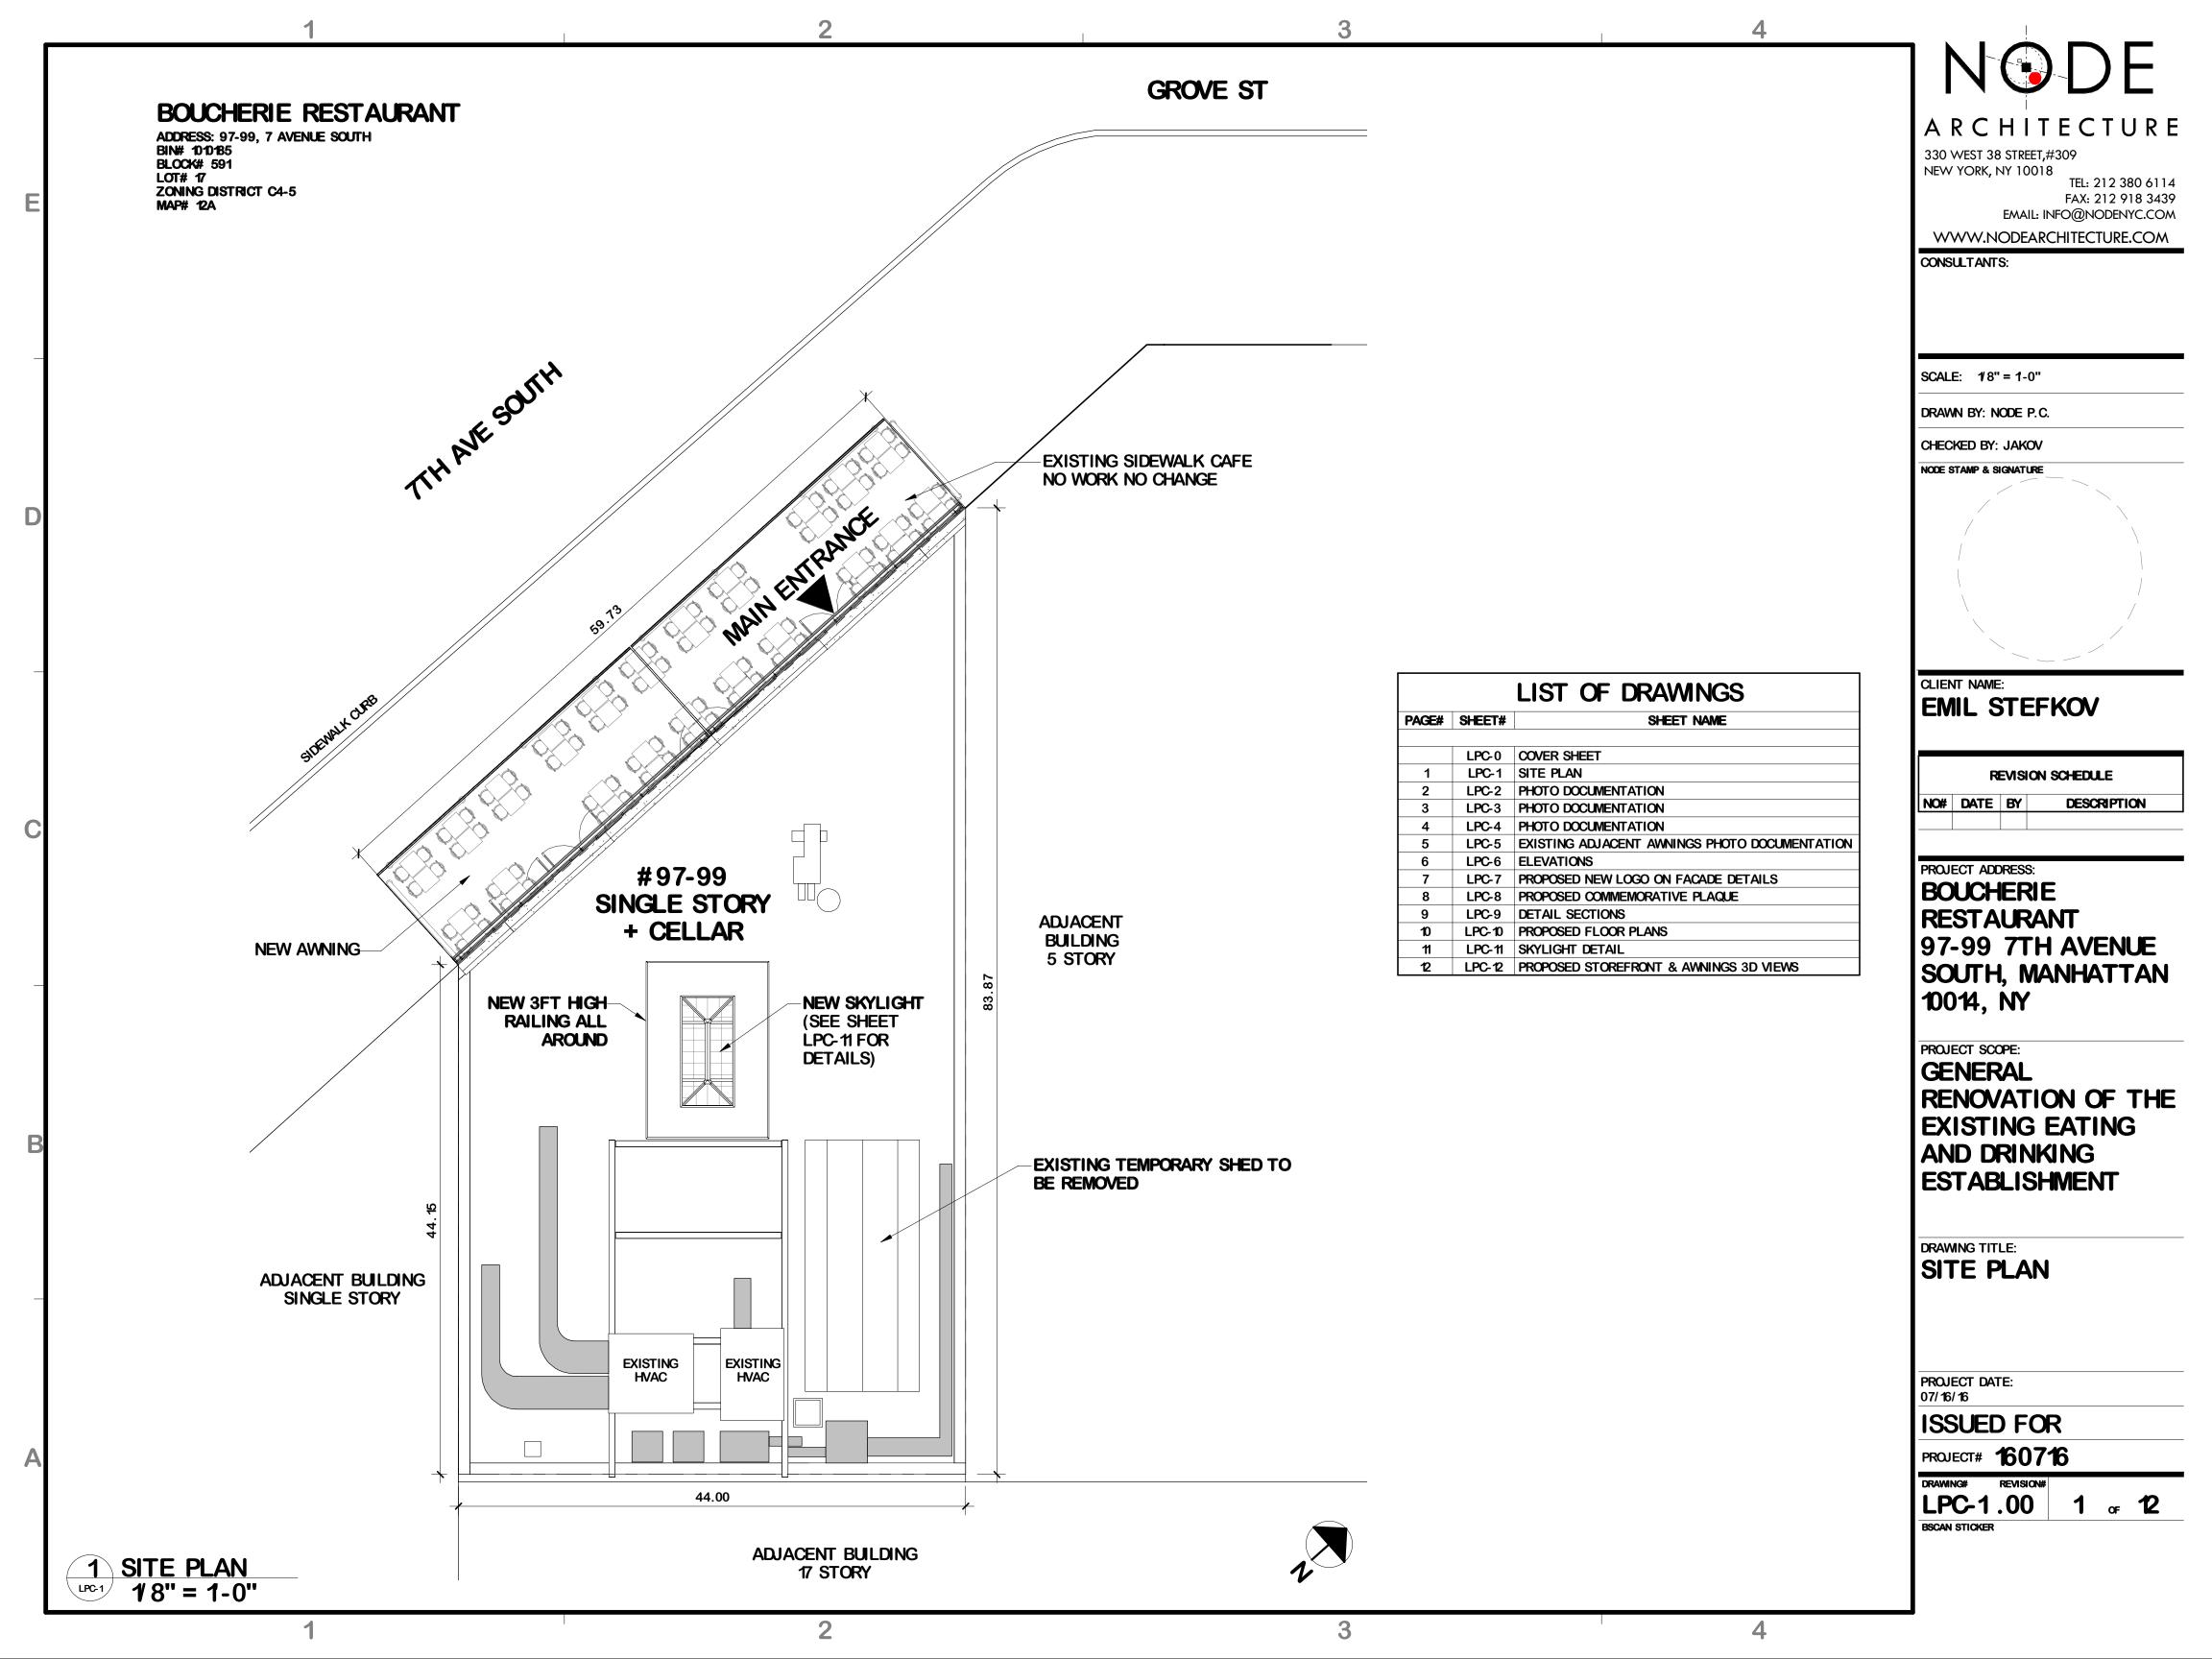

GENERAL
RENOVATION OF THE
EXISTING EATING
AND DRINKING
ESTABLISHMENT

DRAWING TITLE:

COVER SHEET

PROJECT DATE: 07/16/16

ISSUED FOR

PROJECT# **160716** 

LPC-0.00

BSCAN STICKER

CLIENT NAME:

EMIL STEFKOV

PROJECT ADDRESS:

BOUCHERIE RESTAURANT 97-99 7TH AVENUE SOUTH, MANHATTAN 10014, NY

PROJECT SCOPE:

GENERAL
RENOVATION OF THE
EXISTING EATING
AND DRINKING
ESTABLISHMENT

DRAWING TITLE:

2

ELEVATION VIEW 2 FROM 7TH AVE SOUTH

**VIEW FROM 7TH AVE SOUTH** 

ELEVATION VIEW 3 FROM 7TH AVE SOUTH

- SCOPE OF WORK INCLUDES:
ROOF LEVEL:
-REMOVAL OF EXISTING TEMPORARY TOOL SHED
-INSTALLATION OF NEW SKYLIGHT IN EXISTING OPENING
-INSTALLATION OF NEW PROTECTIVE GUARD RAIL AROUND SKYLIGHT

## STOREFRONT:

REMOVAL OF EXISTING SECURITY ROLL UP SCREENS
REMOVAL OF EXISTING AWNING
REMOVAL OF EXISTING DOUBLE DOORS
REMOVAL OF EXISTING EXTERIOR FABS AND LIGHT FIXTURES
INSTALLATION OF NEW WOOD (WHITE OAK-STAINED) FRAME,
INSULATED TWO PANE SECURITY GLASS DOUBLE DOORS (SWING OR FOLDING SEE PLANS)
INSTALLATION OF NEW EXTERIOR LIGHT FIXTURES (SEE SHEET LPC-005)
INSTALLATION OF NEW RETRACTABLE AWNINGS (SEE SHEET LPC-005)
REPLACEMENT OF SIGNAGE "GARAGE" TO "BOUCHERIE"
RE-POINT BRICK WHERE REQUIRED - PINTING TO MATCH EXISTING IN THICKNESS,
COLOR AND TEXTURE COLOR AND TEXTURE