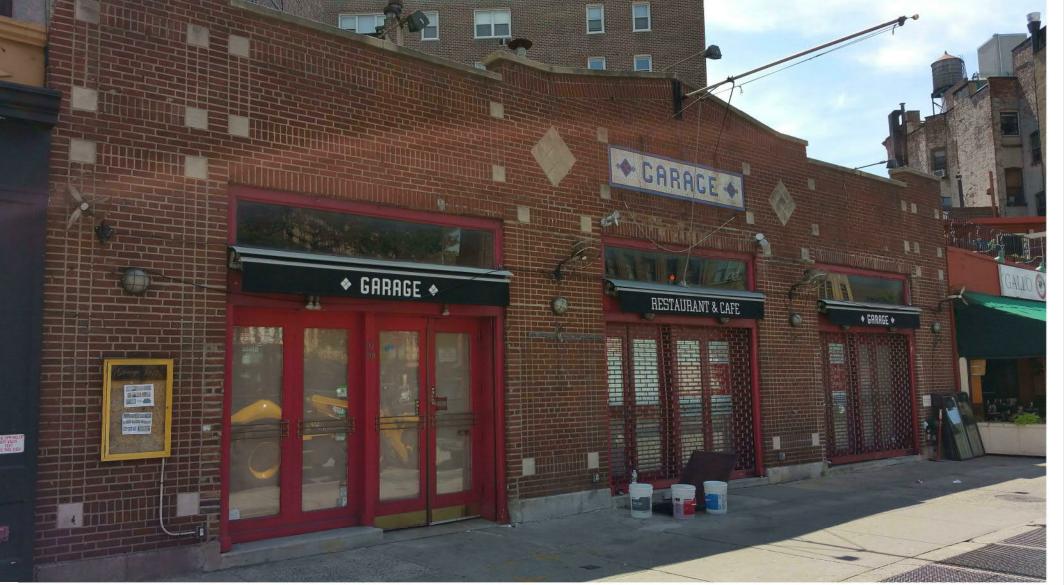

2

ELEVATION VIEW 2 FROM 7TH AVE SOUTH

**VIEW FROM 7TH AVE SOUTH** 

ELEVATION VIEW 3 FROM 7TH AVE SOUTH

- SCOPE OF WORK INCLUDES:
ROOF LEVEL:
-REMOVAL OF EXISTING TEMPORARY TOOL SHED
-INSTALLATION OF NEW SKYLIGHT IN EXISTING OPENING
-INSTALLATION OF NEW PROTECTIVE GUARD RAIL AROUND SKYLIGHT

## STOREFRONT:

REMOVAL OF EXISTING SECURITY ROLL UP SCREENS
REMOVAL OF EXISTING AWNING
REMOVAL OF EXISTING DOUBLE DOORS
REMOVAL OF EXISTING EXTERIOR FABS AND LIGHT FIXTURES
INSTALLATION OF NEW WOOD (WHITE OAK-STAINED) FRAME,
INSULATED TWO PANE SECURITY GLASS DOUBLE DOORS (SWING OR FOLDING SEE PLANS)
INSTALLATION OF NEW EXTERIOR LIGHT FIXTURES (SEE SHEET LPC-005)
INSTALLATION OF NEW RETRACTABLE AWNINGS (SEE SHEET LPC-005)
REPLACEMENT OF SIGNAGE "GARAGE" TO "BOUCHERIE"
RE-POINT BRICK WHERE REQUIRED - PINTING TO MATCH EXISTING IN THICKNESS,
COLOR AND TEXTURE COLOR AND TEXTURE