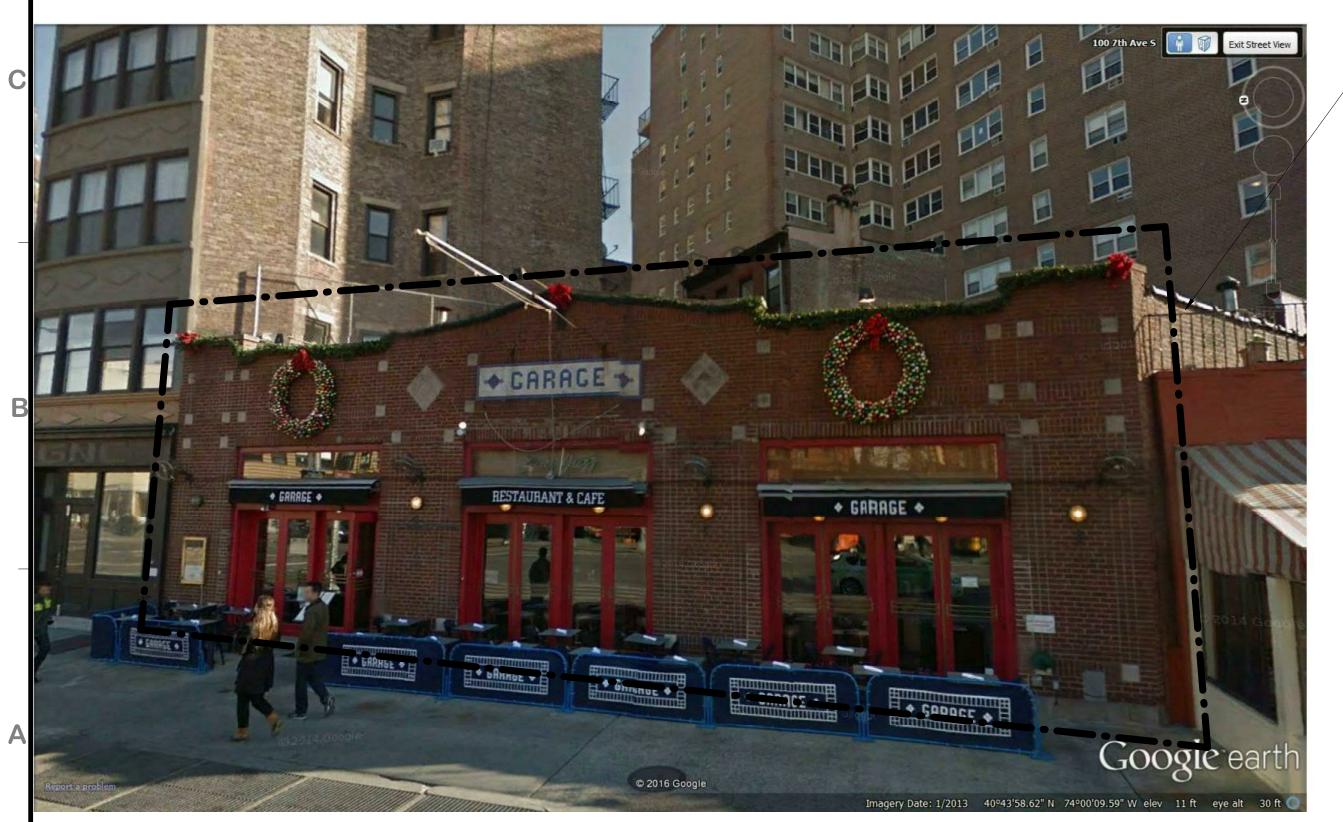

4

of **12** 

2

VIEW FROM INTERSECTION OF 7TH AVE SOUTH AND GROVE ST

VIEW FROM INTERSECTION OF 7TH AVE SOUTH AND GROVE ST

VIEW FROM INTERSECTION OF 7TH AVE SOUTH AND GROVE ST

FRONT VIEW FROM 7TH AVE SOUTH

330 WEST 38 STREET,#30