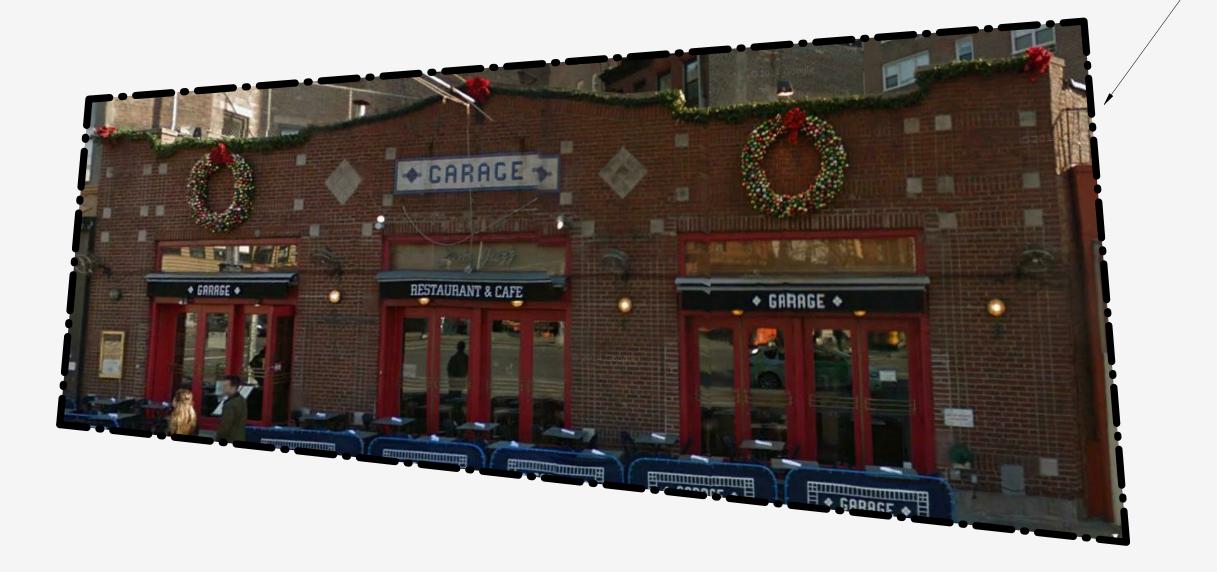

ELEVATION VIEW 3 FROM 7TH AVE SOUTH

ELEVATION VIEW OF THE EXISTING "GARAGE" SIGN

HISTORIC IMAGE OF THE BUILDING

VIEW OF THE EXISTING BUILDING

ARCHITECTURE

330 WEST 38 STREET,#309 NEW YORK, NY 10018

TEL: 212 380 6114 FAX: 212 918 3439 EMAIL: INFO@NODENYC.COM