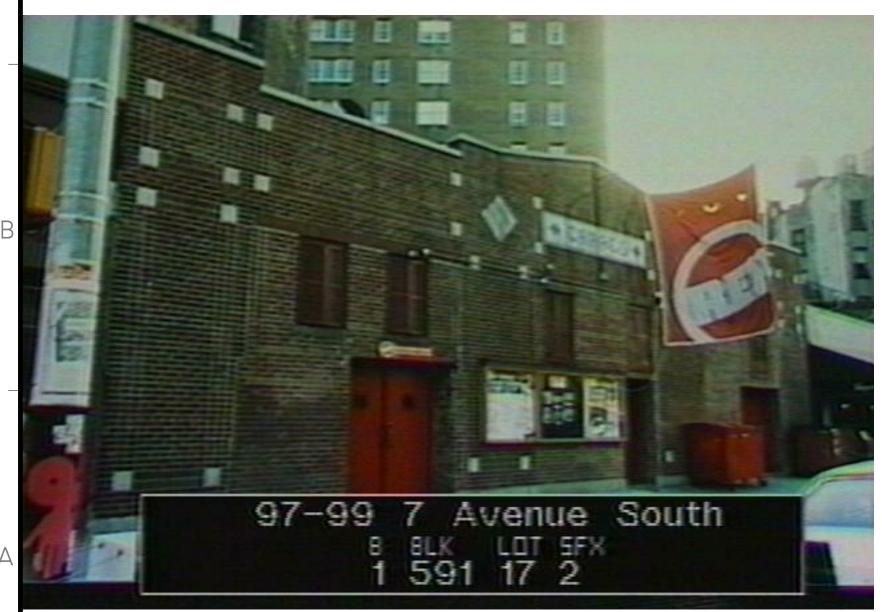

3

zucca

ELEVATION VIEW 2 FROM 7TH AVE SOUTH

♦ GARAGE ♦

VIEW FROM 7TH AVE SOUTH

Google earth

SCOPE OF WORK INCLUDE:

ROOF LEVEL: