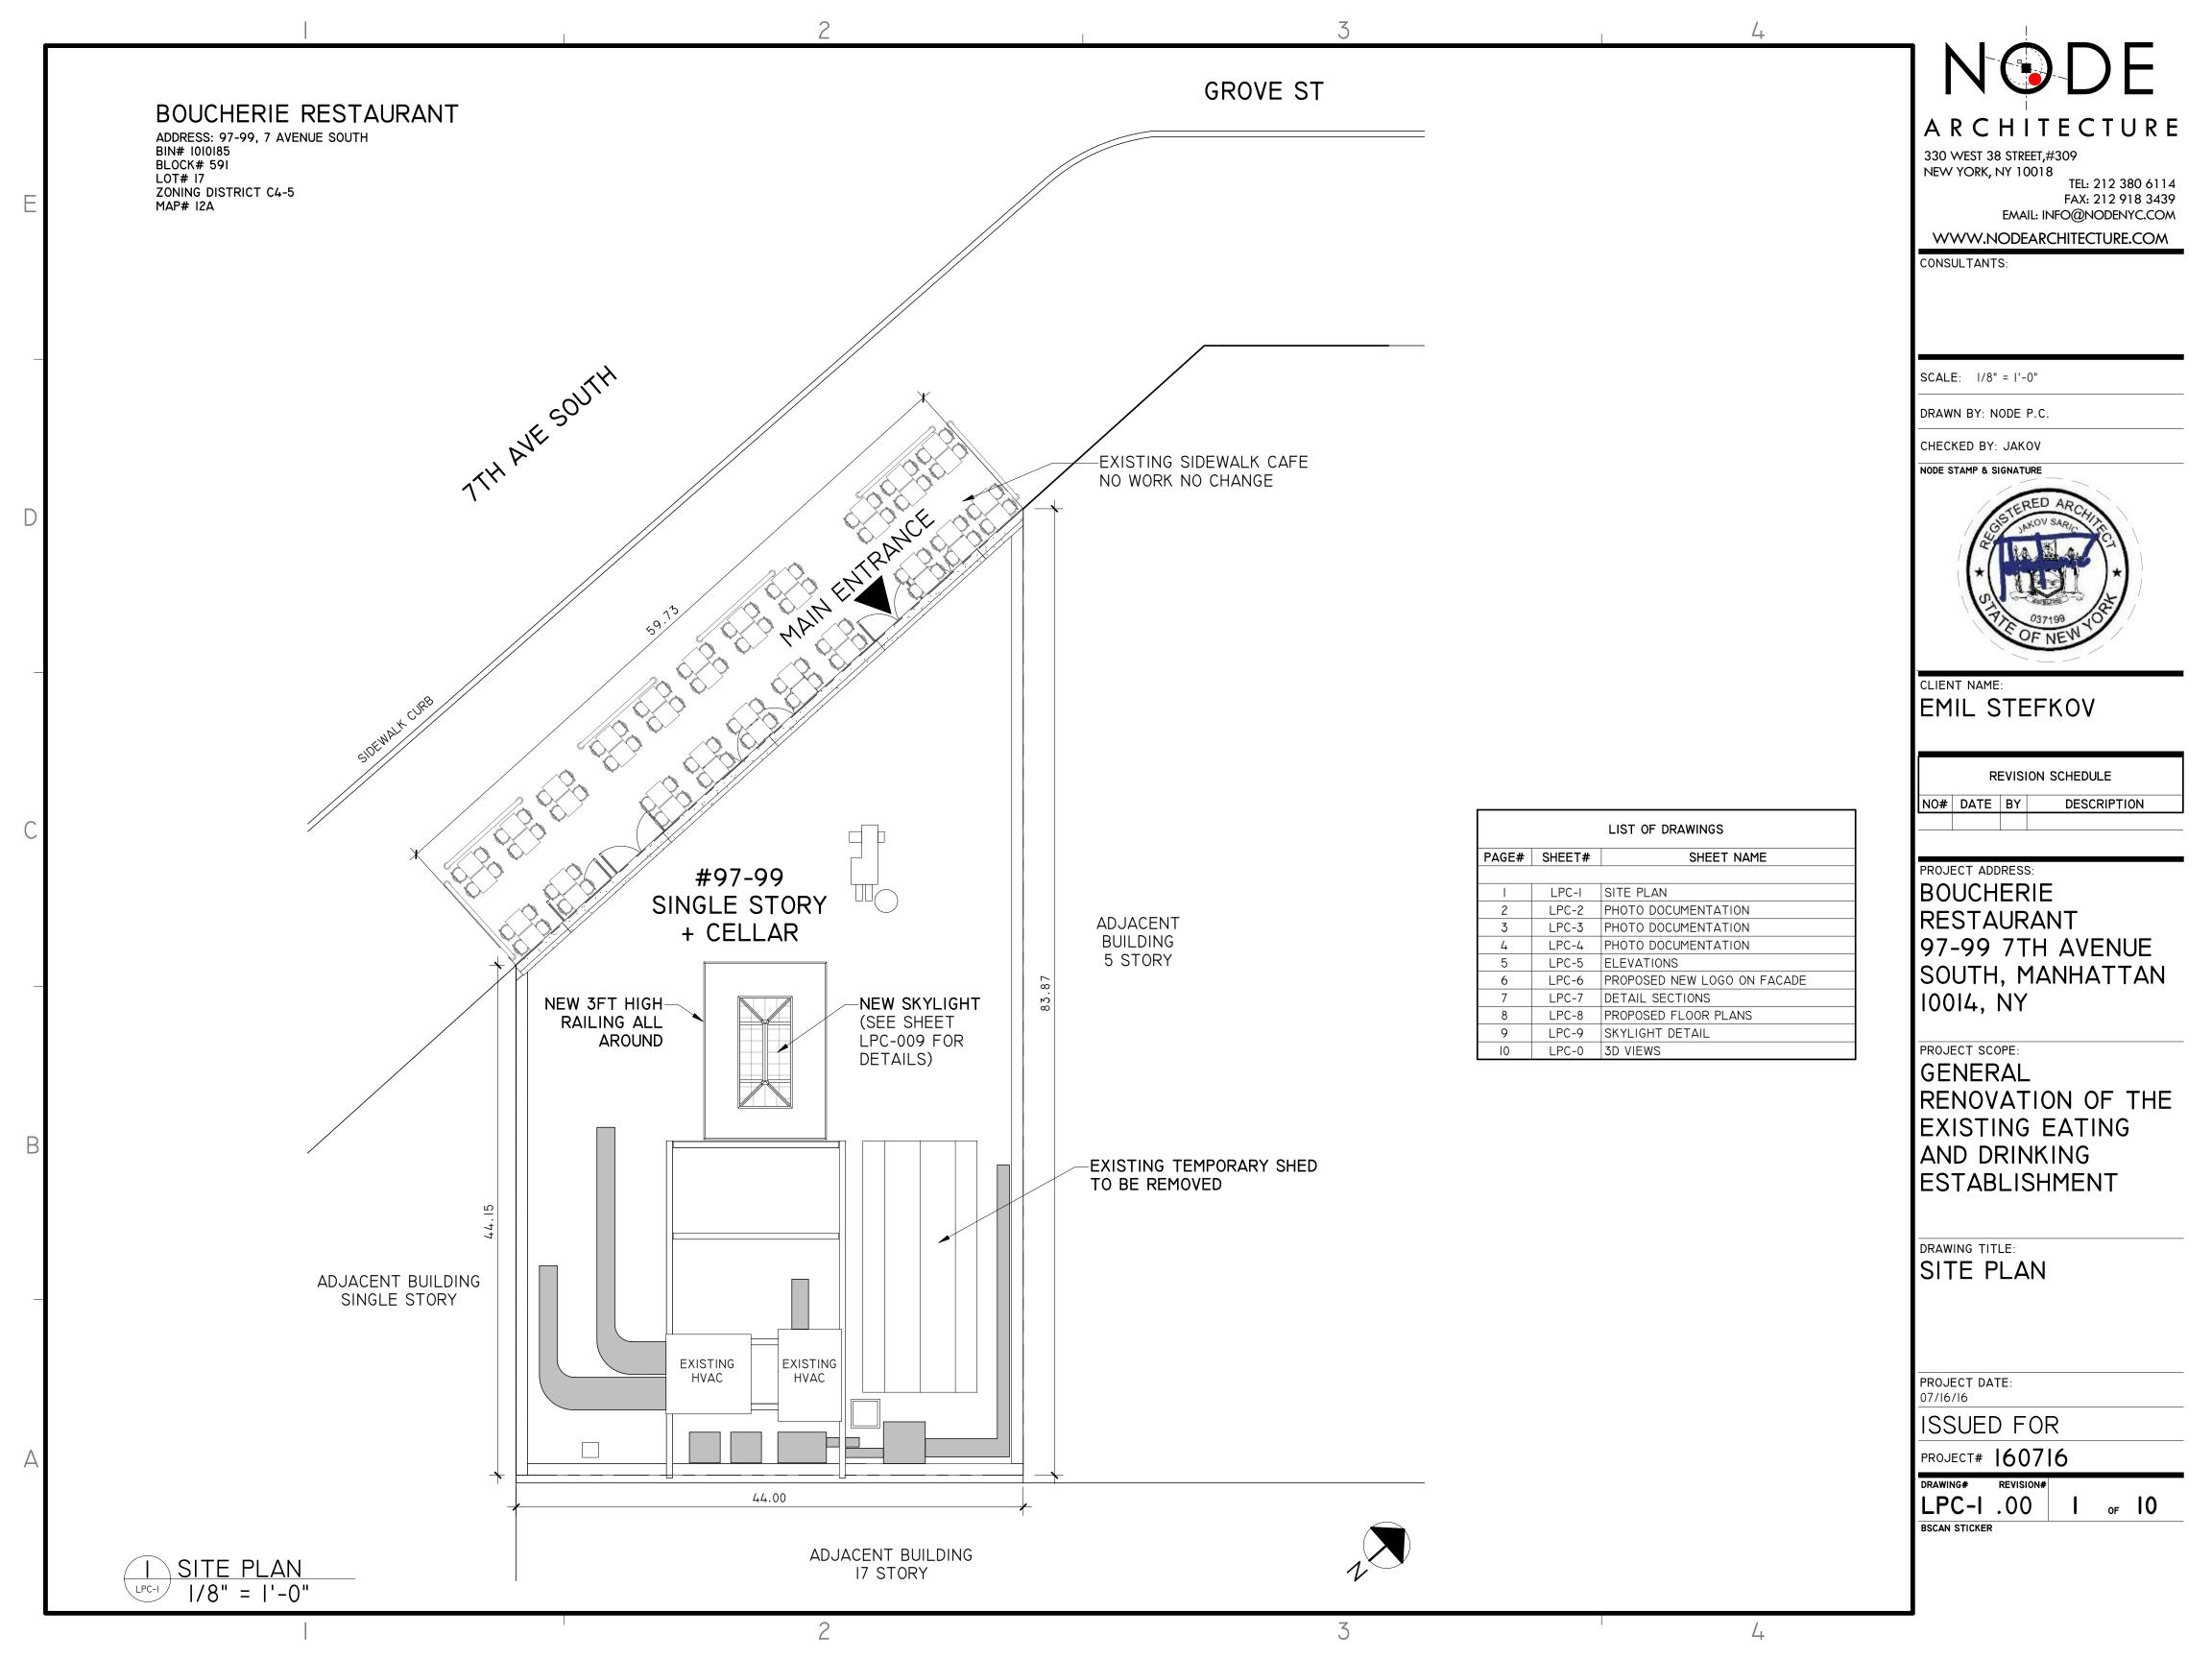

VIEW FROM INTERSECTION OF 7TH AVE SOUTH AND GROVE ST

VIEW FROM INTERSECTION OF 7TH AVE SOUTH AND GROVE ST

VIEW FROM INTERSECTION OF 7TH AVE SOUTH AND GROVE ST

FRONT VIEW FROM 7TH AVE SOUTH

330 WEST 38 STREET,#309 NEW YORK, NY 10018

TEL: 212 380 6114 FAX: 212 918 3439 EMAIL: INFO@NODENYC.COM

WWW.NODEARCHITECTURE.COM

CONSULTANTS:

SCALE:

DRAWN BY: NODE P.C.

JEOKED DV JAKOV

NODE STAMP & SIGNATURE

CLIENT NAME:

EMIL STEFKOV

REVISION SCHEDULE

NO# DATE BY DESCRIPTION

PROJECT ADDRESS:

BOUCHERIE RESTAURANT 97-99 7TH AVENUE SOUTH, MANHATTAN 10014, NY

PROJECT SCOPE:

GENERAL
RENOVATION OF THE
EXISTING EATING
AND DRINKING
ESTABLISHMENT

DRAWING TITLE:

PHOTO DOCUMENTATION

PROJECT DATE: 07/16/16

ISSUED FOR

PROJECT# 160716

LPC-2.00

BSCAN STICKER

2 of 10