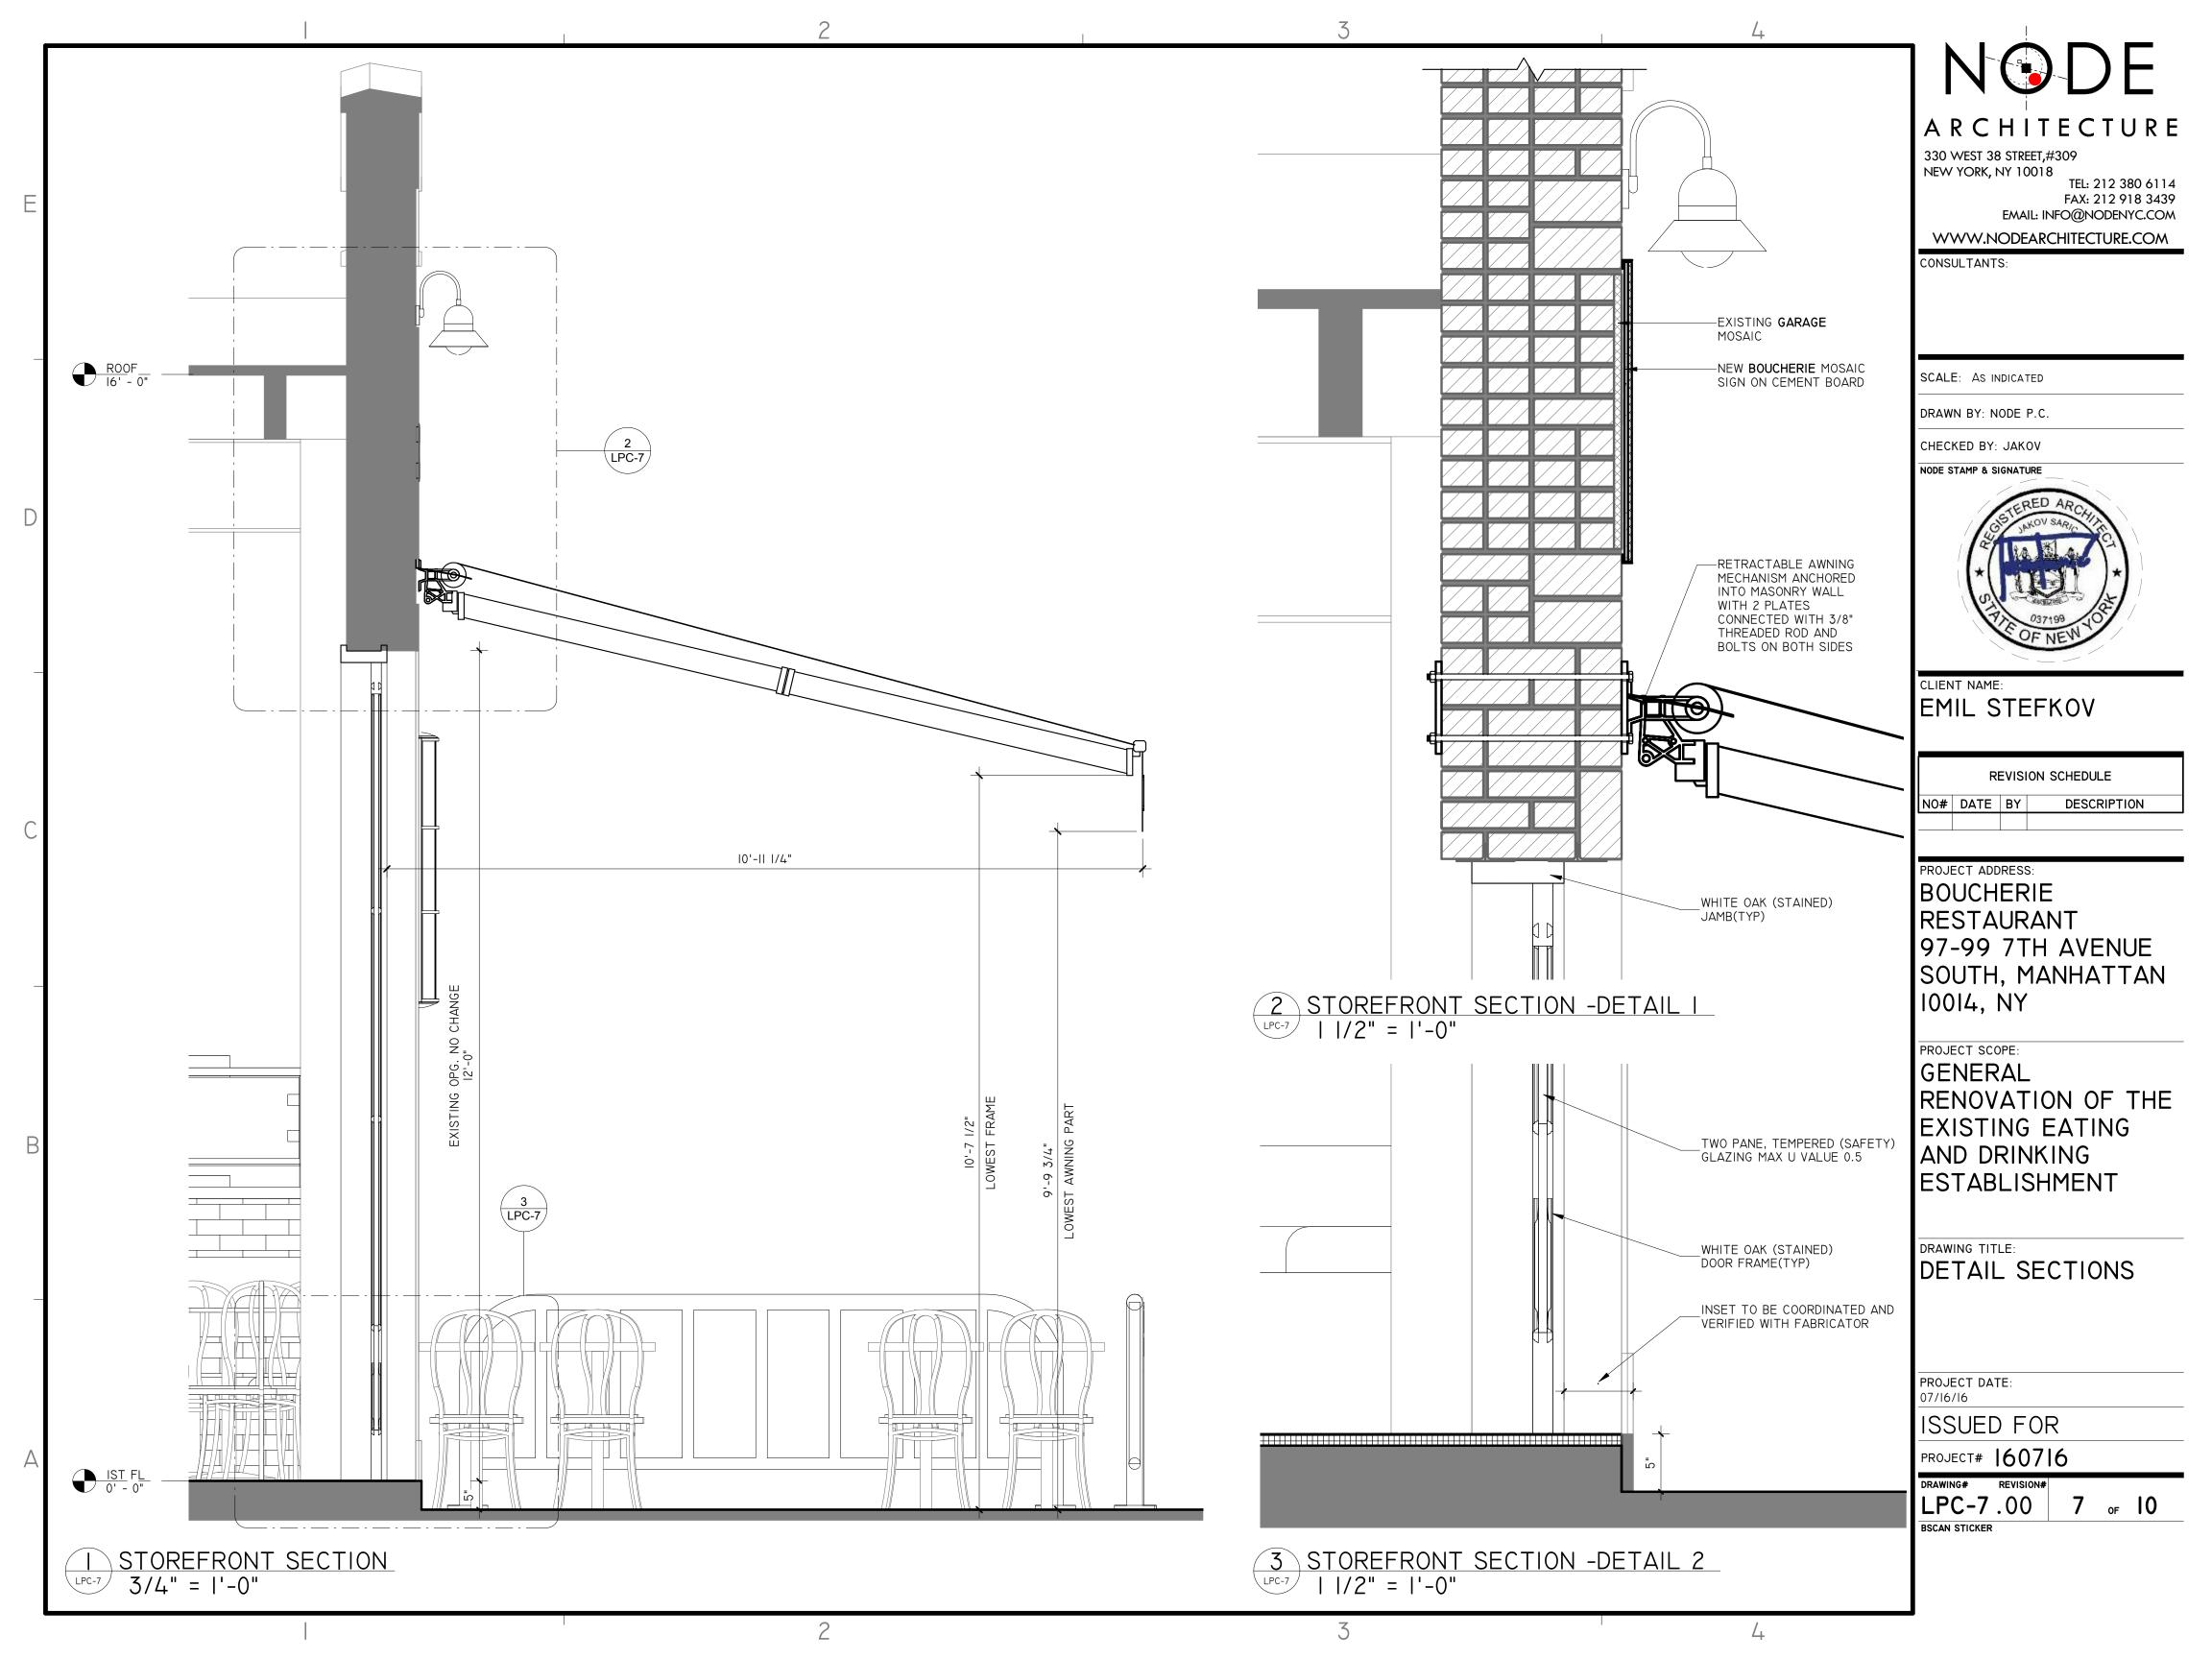

-REMOVAL OF EXISTING TEMPORARY TOOL SHED -INSTALLATION OF NEW SKYLIGHT IN EXISTING OPENING
-INSTALLATION OF NEW PROTECTIVE GUARD RAIL ARROUND

STOREFRONT:

SKYLIGHT

REMOVAL OF THE EXISTING SECURITY ROLL UP SCREENS

REMOVAL OF EXISTING AWNING
REMOVAL OF EXISTING DOUBLE DOORS
REMOVAL OF EXISTING EXTERIOR FABS AND LIGHT FIXTURES

INSTALLATION OF NEW WOOD(WHITE OAK-STAINED) FRAME,
INSULATED TWO PANE SECURITY GLASS DOUBLE DOORS (SWING OR FOLDING SEE PLANS)

INSTALLATION OF NEW EXTERIOR LIGHT FIXTURES (SEE SHEET LPC-005)
INSTALLATION OF NEW RETRACTABLE AWNINGS (SEE SHEET LPC-005)
REPLACEMENT OF SIGNAGE "GARAGE" TO "BOUCHERIE"
RE-POINT BRICK WHERE REQUIRED - PINTING TO MATCH EXISTING IN THICKNESS,

COLOR AND TEXTURE

NODE ARCHITECTURE

330 WEST 38 STREET,#309 NEW YORK, NY 10018

TEL: 212 380 6114 FAX: 212 918 3439 EMAIL: INFO@NODENYC.COM

WWW.NODEARCHITECTURE.COM

CONSULTANTS:

SCALE: |2" = |'-0"

DRAWN BY: NODE P.C.