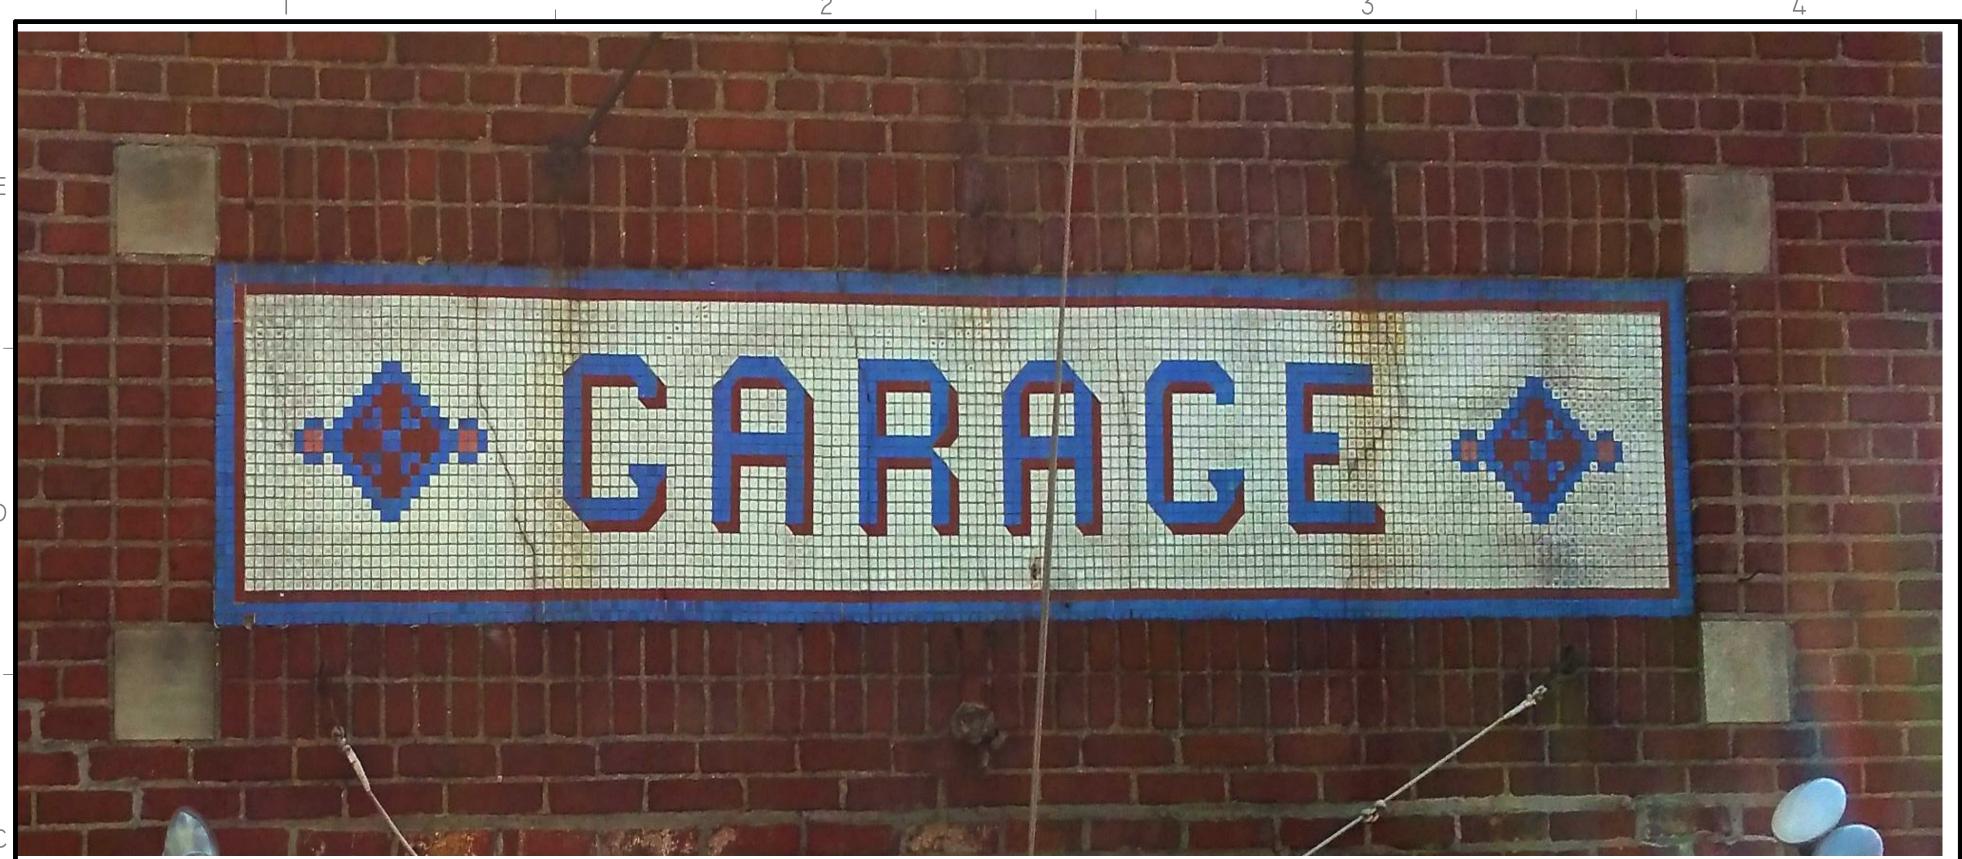

INSTALLATION OF NEW EXTERIOR LIGHT FIXTURES (SEE SHEET LPC-005)
INSTALLATION OF NEW RETRACTABLE AWNINGS (SEE SHEET LPC-005)
REPLACEMENT OF SIGNAGE "GARAGE" TO "BOUCHERIE"
RE-POINT BRICK WHERE REQUIRED - PINTING TO MATCH EXISTING IN THICKNESS,

ELEVATION VIEW 3 FROM 7TH AVE SOUTH

ELEVATION VIEW OF THE EXISTING "GARAGE" SIGN

HISTORIC IMAGE OF THE BUILDING

VIEW OF THE EXISTING BUILDING

ARCHITECTURE

330 WEST 38 STREET,#309 NEW YORK, NY 10018

TEL: 212 380 6114 FAX: 212 918 3439 EMAIL: INFO@NODENYC.COM