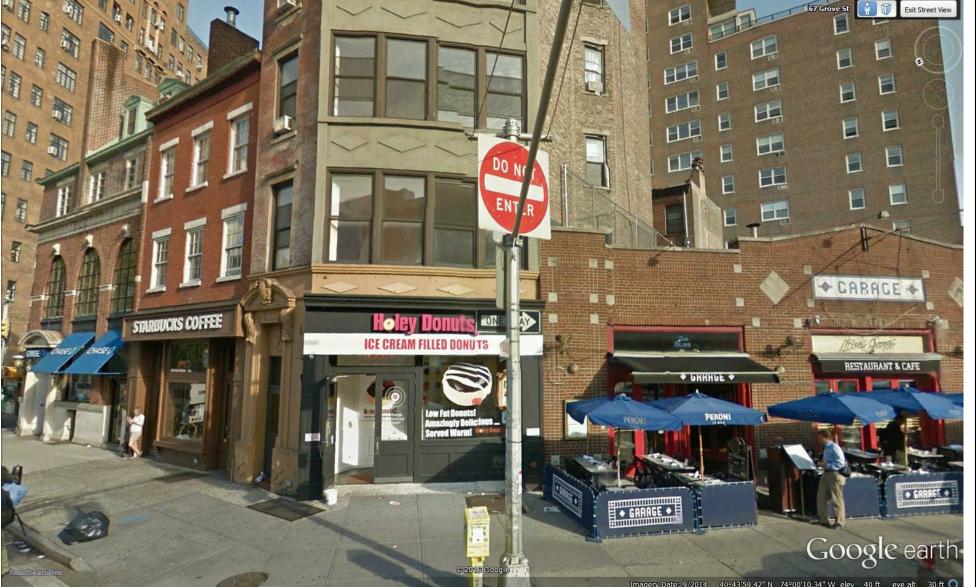

ELEVATION VIEW 3 FROM 7TH AVE SOUTH

ELEVATION VIEW OF THE EXISTING "GARAGE" SIGN

HISTORIC IMAGE OF THE BUILDING

VIEW OF THE EXISTING BUILDING

ARCHITECTURE

330 WEST 38 STREET,#309 NEW YORK, NY 10018

TEL: 212 380 6114 FAX: 212 918 3439 EMAIL: INFO@NODENYC.COM

WWW.NODEARCHITECTURE.COM

CONSULTANTS:

SCALE: |2" = |'-0"

DRAWN BY: NODE P.C.

CHECKED BY: JAKOV

NODE STAMP & SIGNATURE

CLIENT NAME:
EMIL STEFKOV

REVISION SCHEDULE

DESCRIPTION

PROJECT ADDRESS:

NO# DATE BY

BOUCHERIE RESTAURANT 97-99 7TH AVENUE SOUTH, MANHATTAN 10014, NY

PROJECT SCOPE:

GENERAL
RENOVATION OF THE
EXISTING EATING
AND DRINKING
ESTABLISHMENT

DRAWING TITLE:

PHOTO DOCUMENTATION

PROJECT DATE: 07/16/16

ISSUED FOR

PROJECT# 160716

LPC-4.00

BSCAN STICKER

4 of 10

3

PROPOSED "BOUCHERIE" SIGN