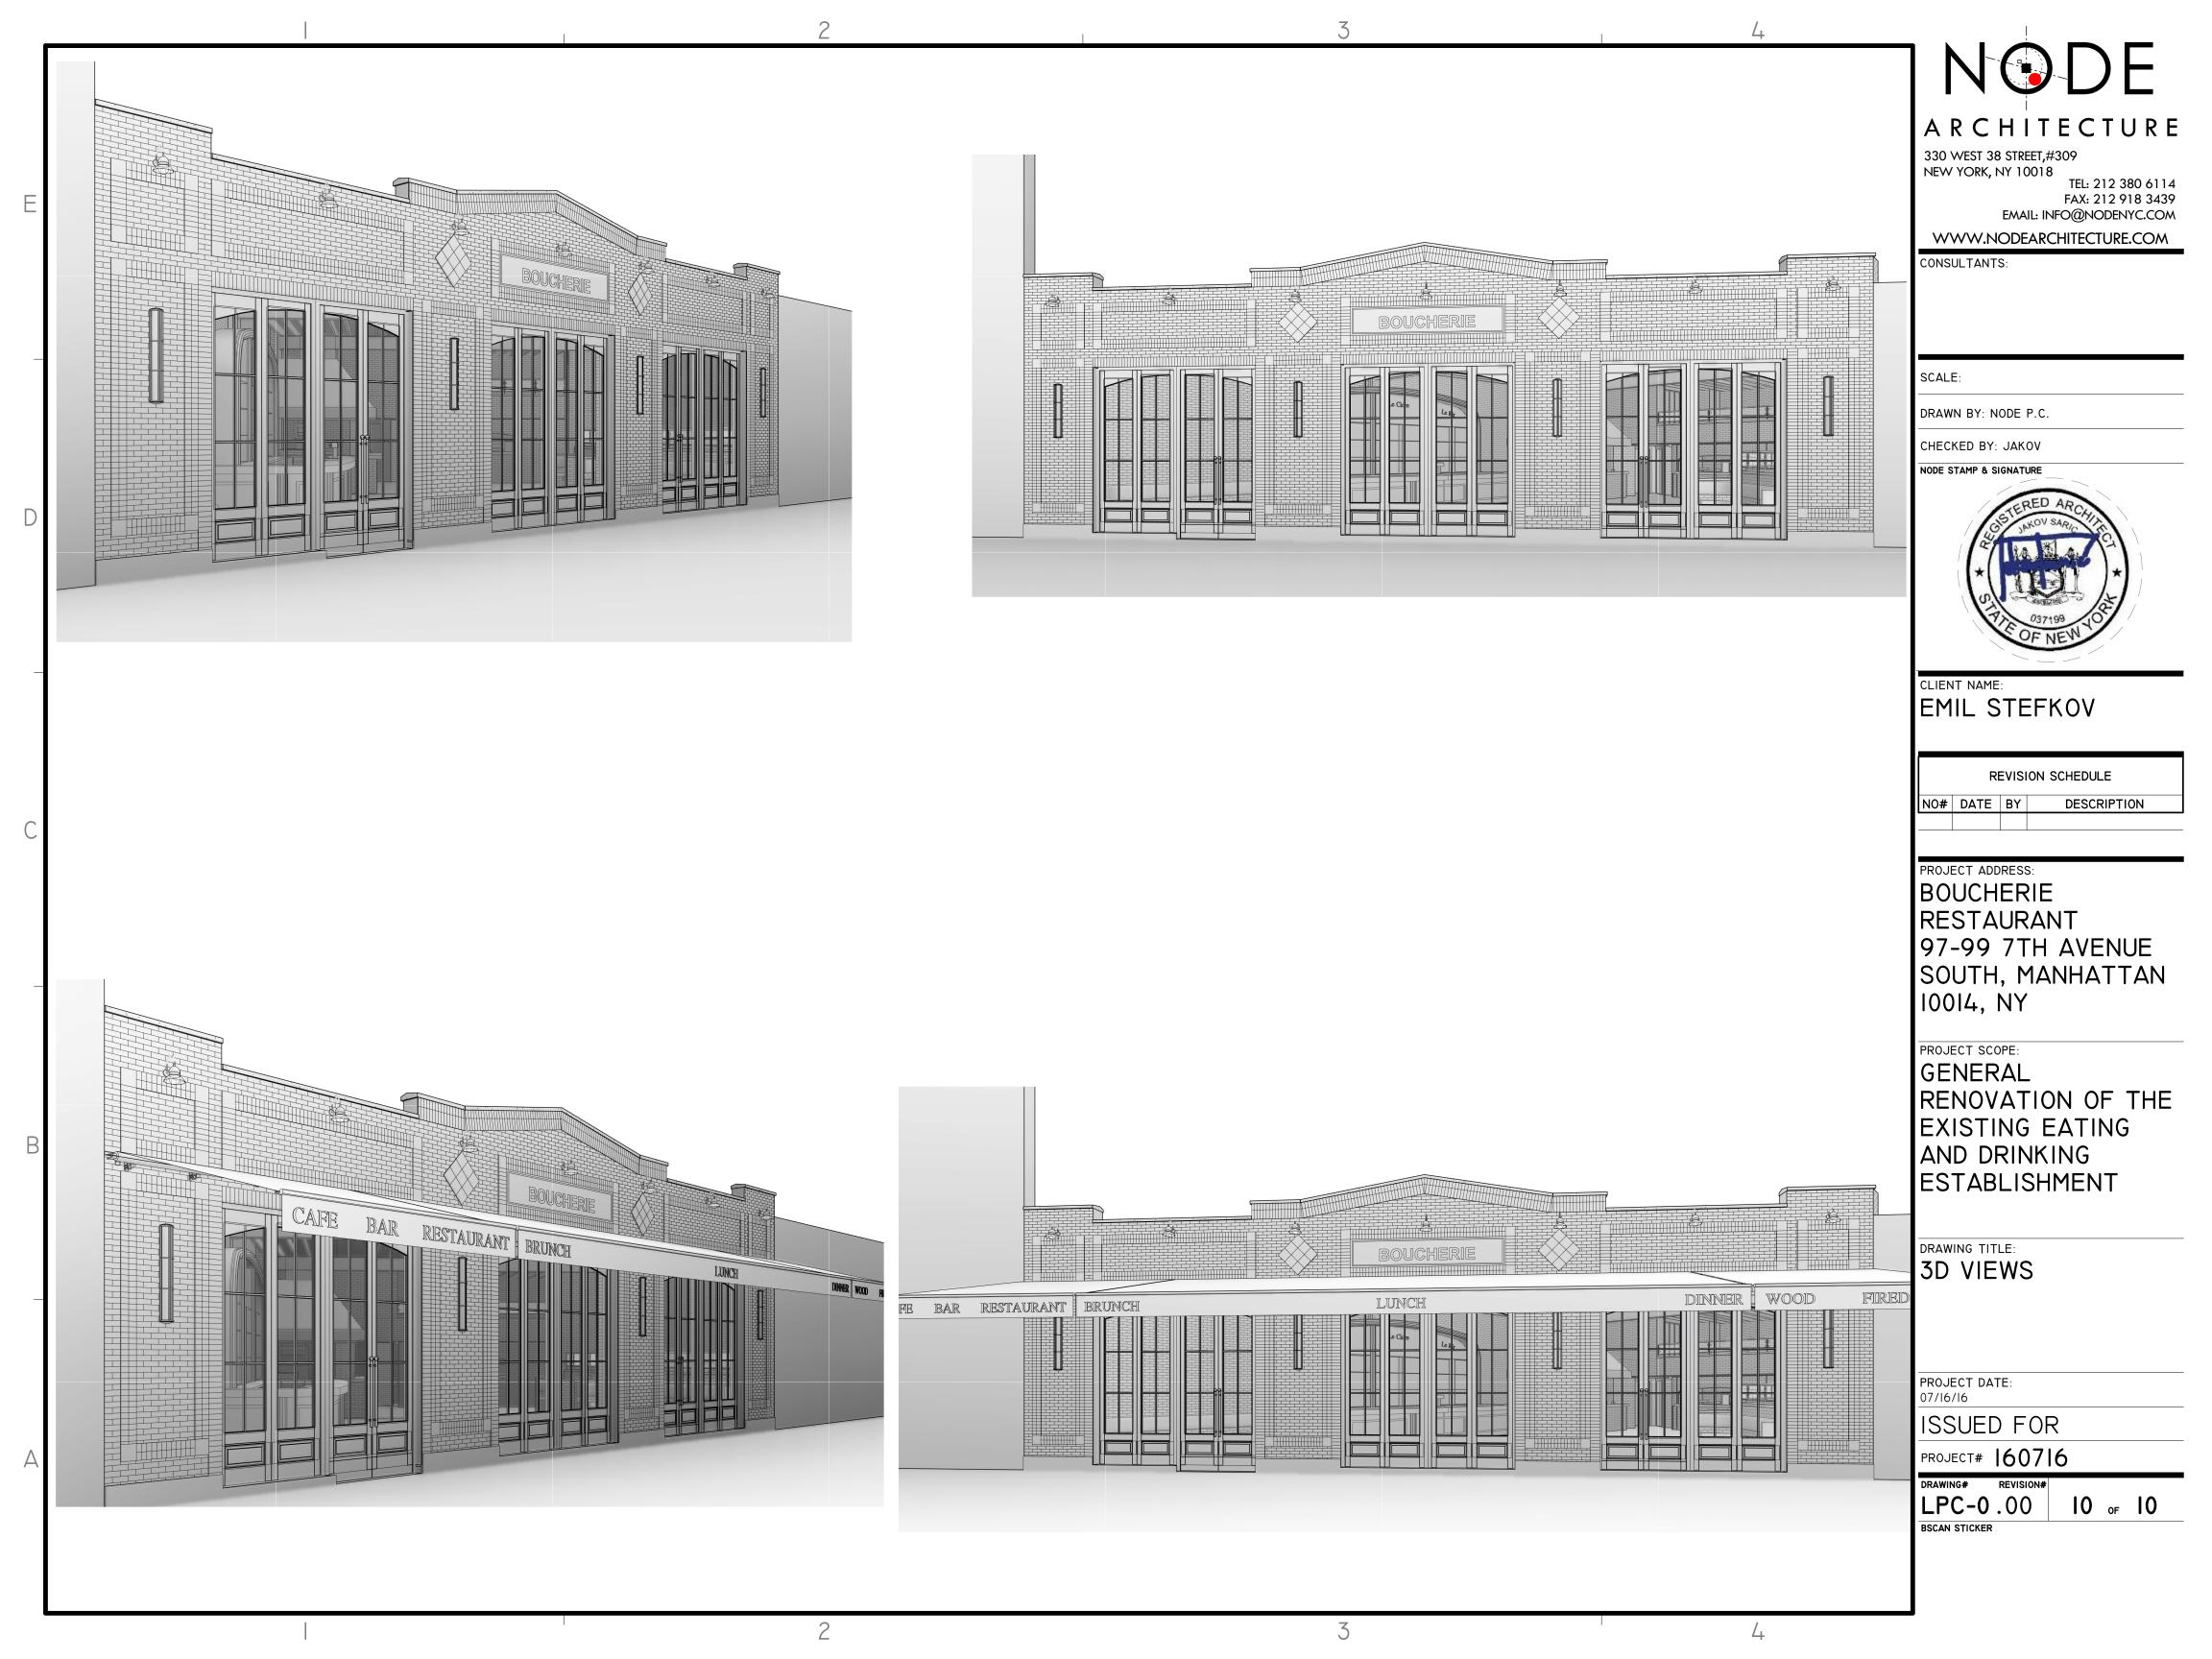

ELEVATION VIEW 3 FROM 7TH AVE SOUTH

ELEVATION VIEW OF THE EXISTING "GARAGE" SIGN

HISTORIC IMAGE OF THE BUILDING

VIEW OF THE EXISTING BUILDING

ARCHITECTURE

330 WEST 38 STREET,#309 NEW YORK, NY 10018

TEL: 212 380 6114 FAX: 212 918 3439 EMAIL: INFO@NODENYC.COM

PROJECT DATE: 07/16/16

ISSUED FOR

PROJECT# 160716

LPC-4.00

BSCAN STICKER

4 of 10

3

PROPOSED "BOUCHERIE" SIGN

GENERAL
RENOVATION OF THE
EXISTING EATING
AND DRINKING
ESTABLISHMENT

DRAWING TITLE:

PROPOSED NEW LOGO ON FACADE

PROJECT DATE: 07/16/16

ISSUED FOR

PROJECT# 160716

DRAWING# REVISION#
LPC-6.00

BSCAN STICKER