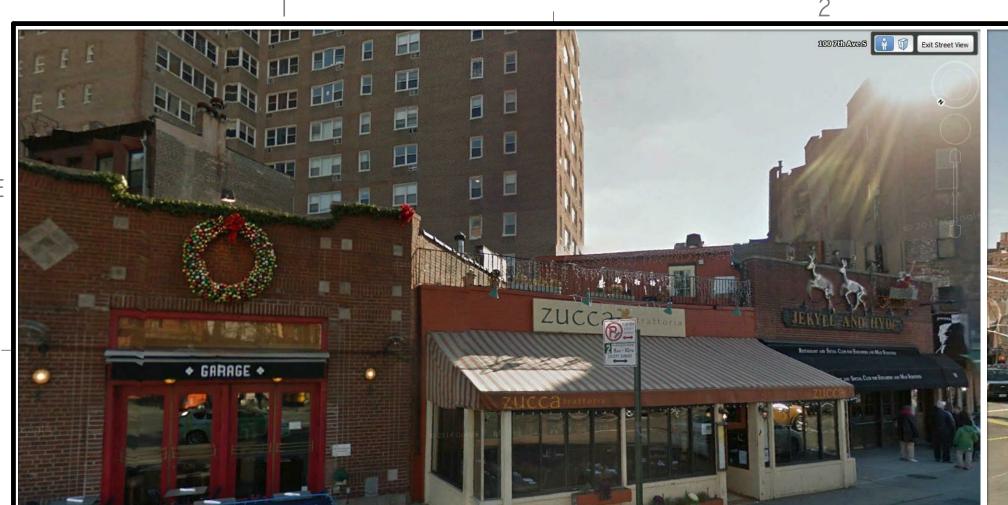

3

zucca

ELEVATION VIEW 2 FROM 7TH AVE SOUTH

♦ GARAGE ♦

VIEW FROM 7TH AVE SOUTH

Google earth

SCOPE OF WORK INCLUDE:

ROOF LEVEL: