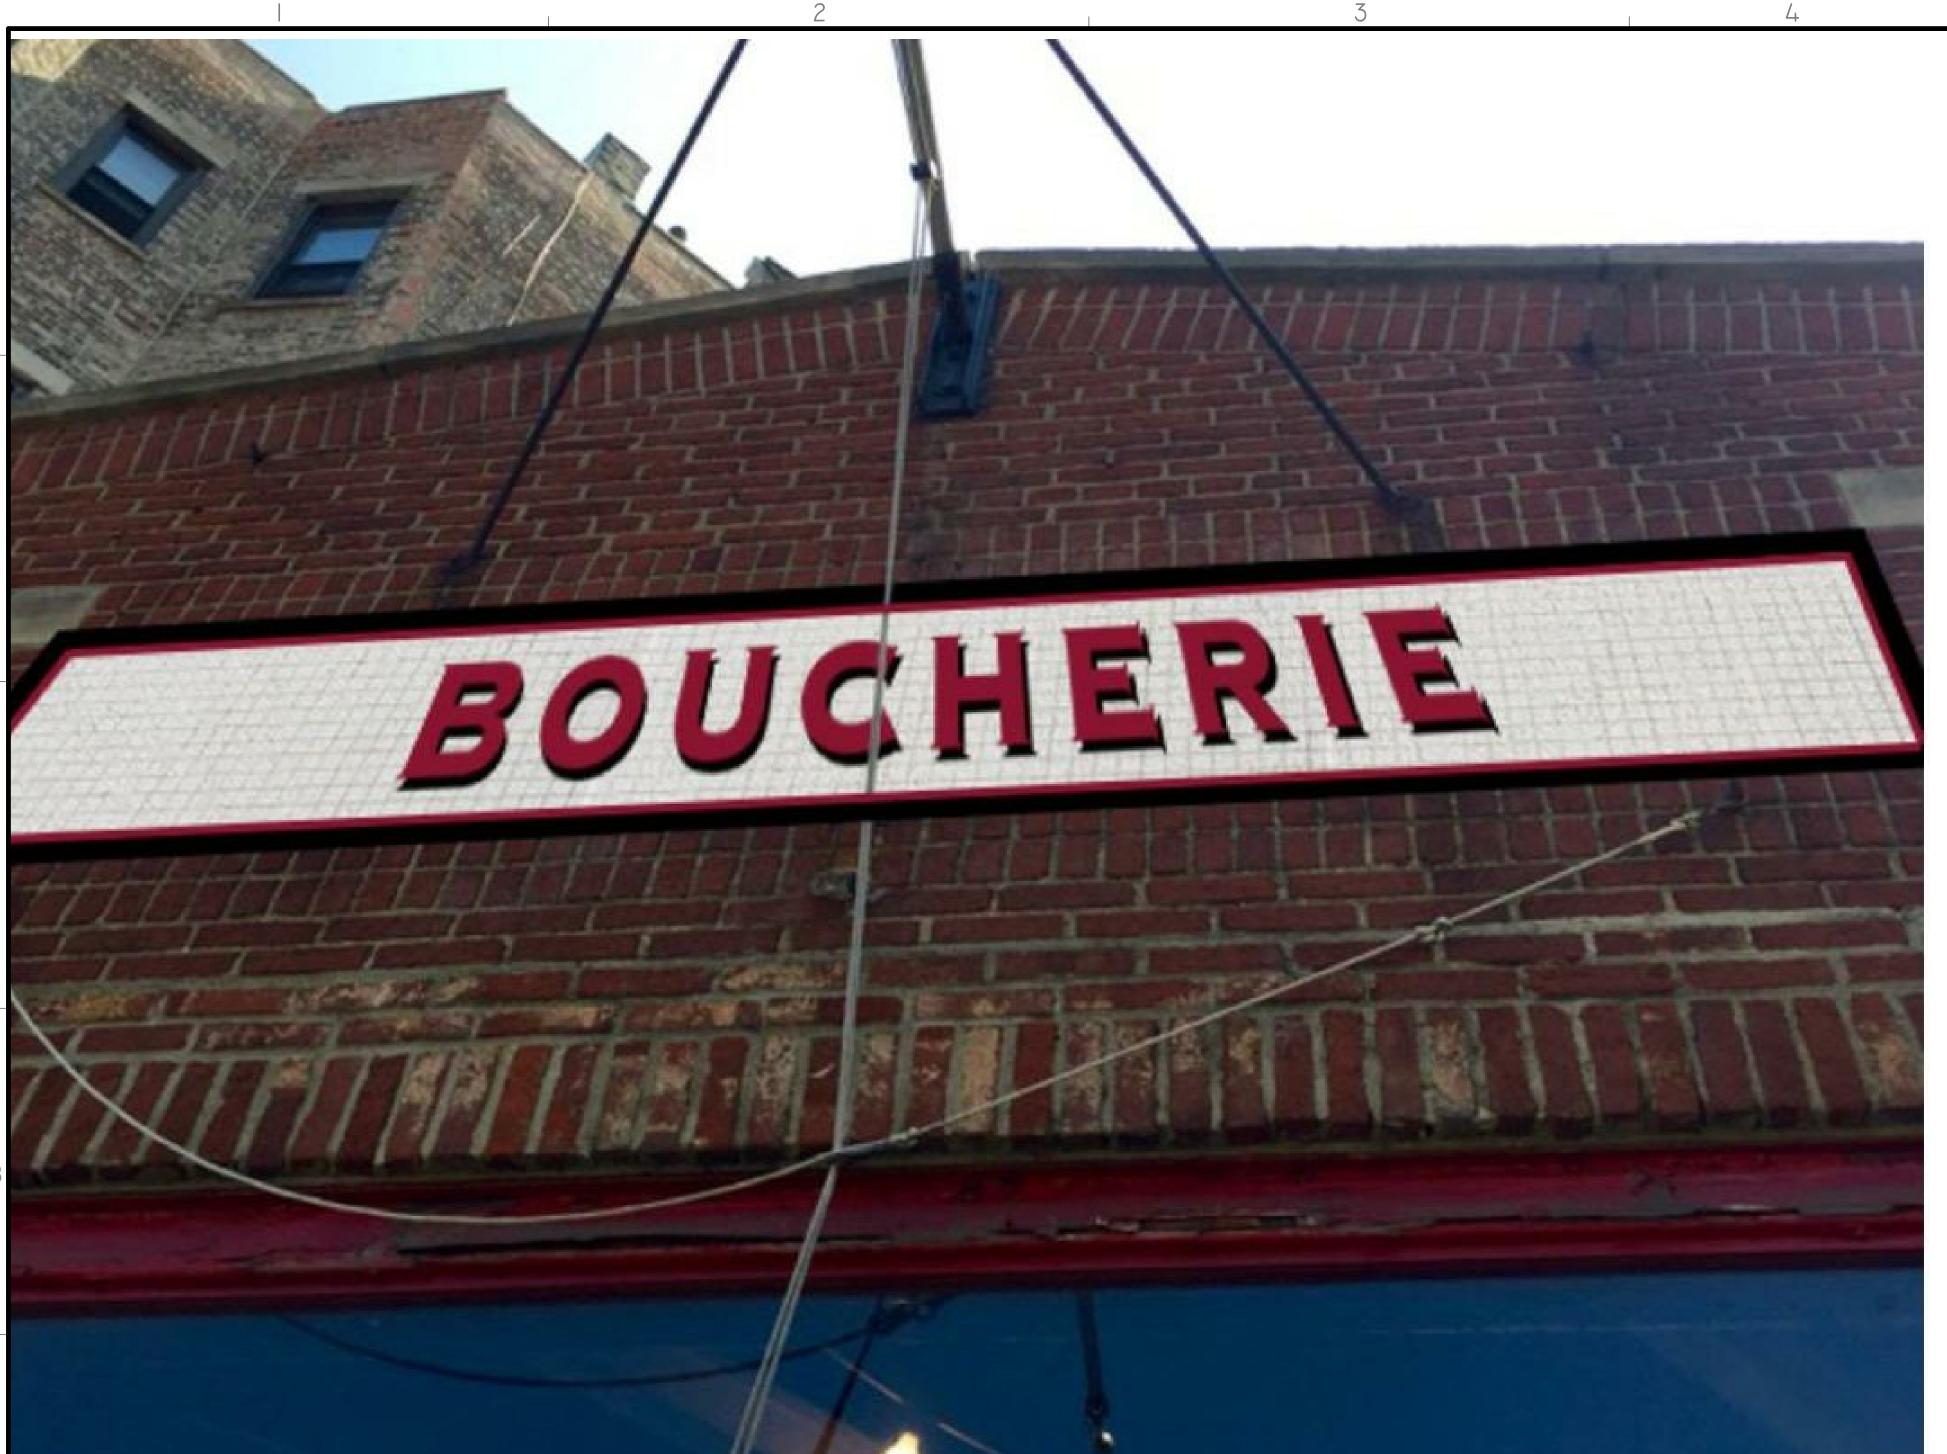

PROJECT DATE: 07/16/16

ISSUED FOR

PROJECT# 160716

LPC-4.00

BSCAN STICKER

4 of 10

3

PROPOSED "BOUCHERIE" SIGN

GENERAL
RENOVATION OF THE
EXISTING EATING
AND DRINKING
ESTABLISHMENT

DRAWING TITLE:

PROPOSED NEW LOGO ON FACADE

PROJECT DATE: 07/16/16

ISSUED FOR

PROJECT# 160716

DRAWING# REVISION#
LPC-6.00

BSCAN STICKER