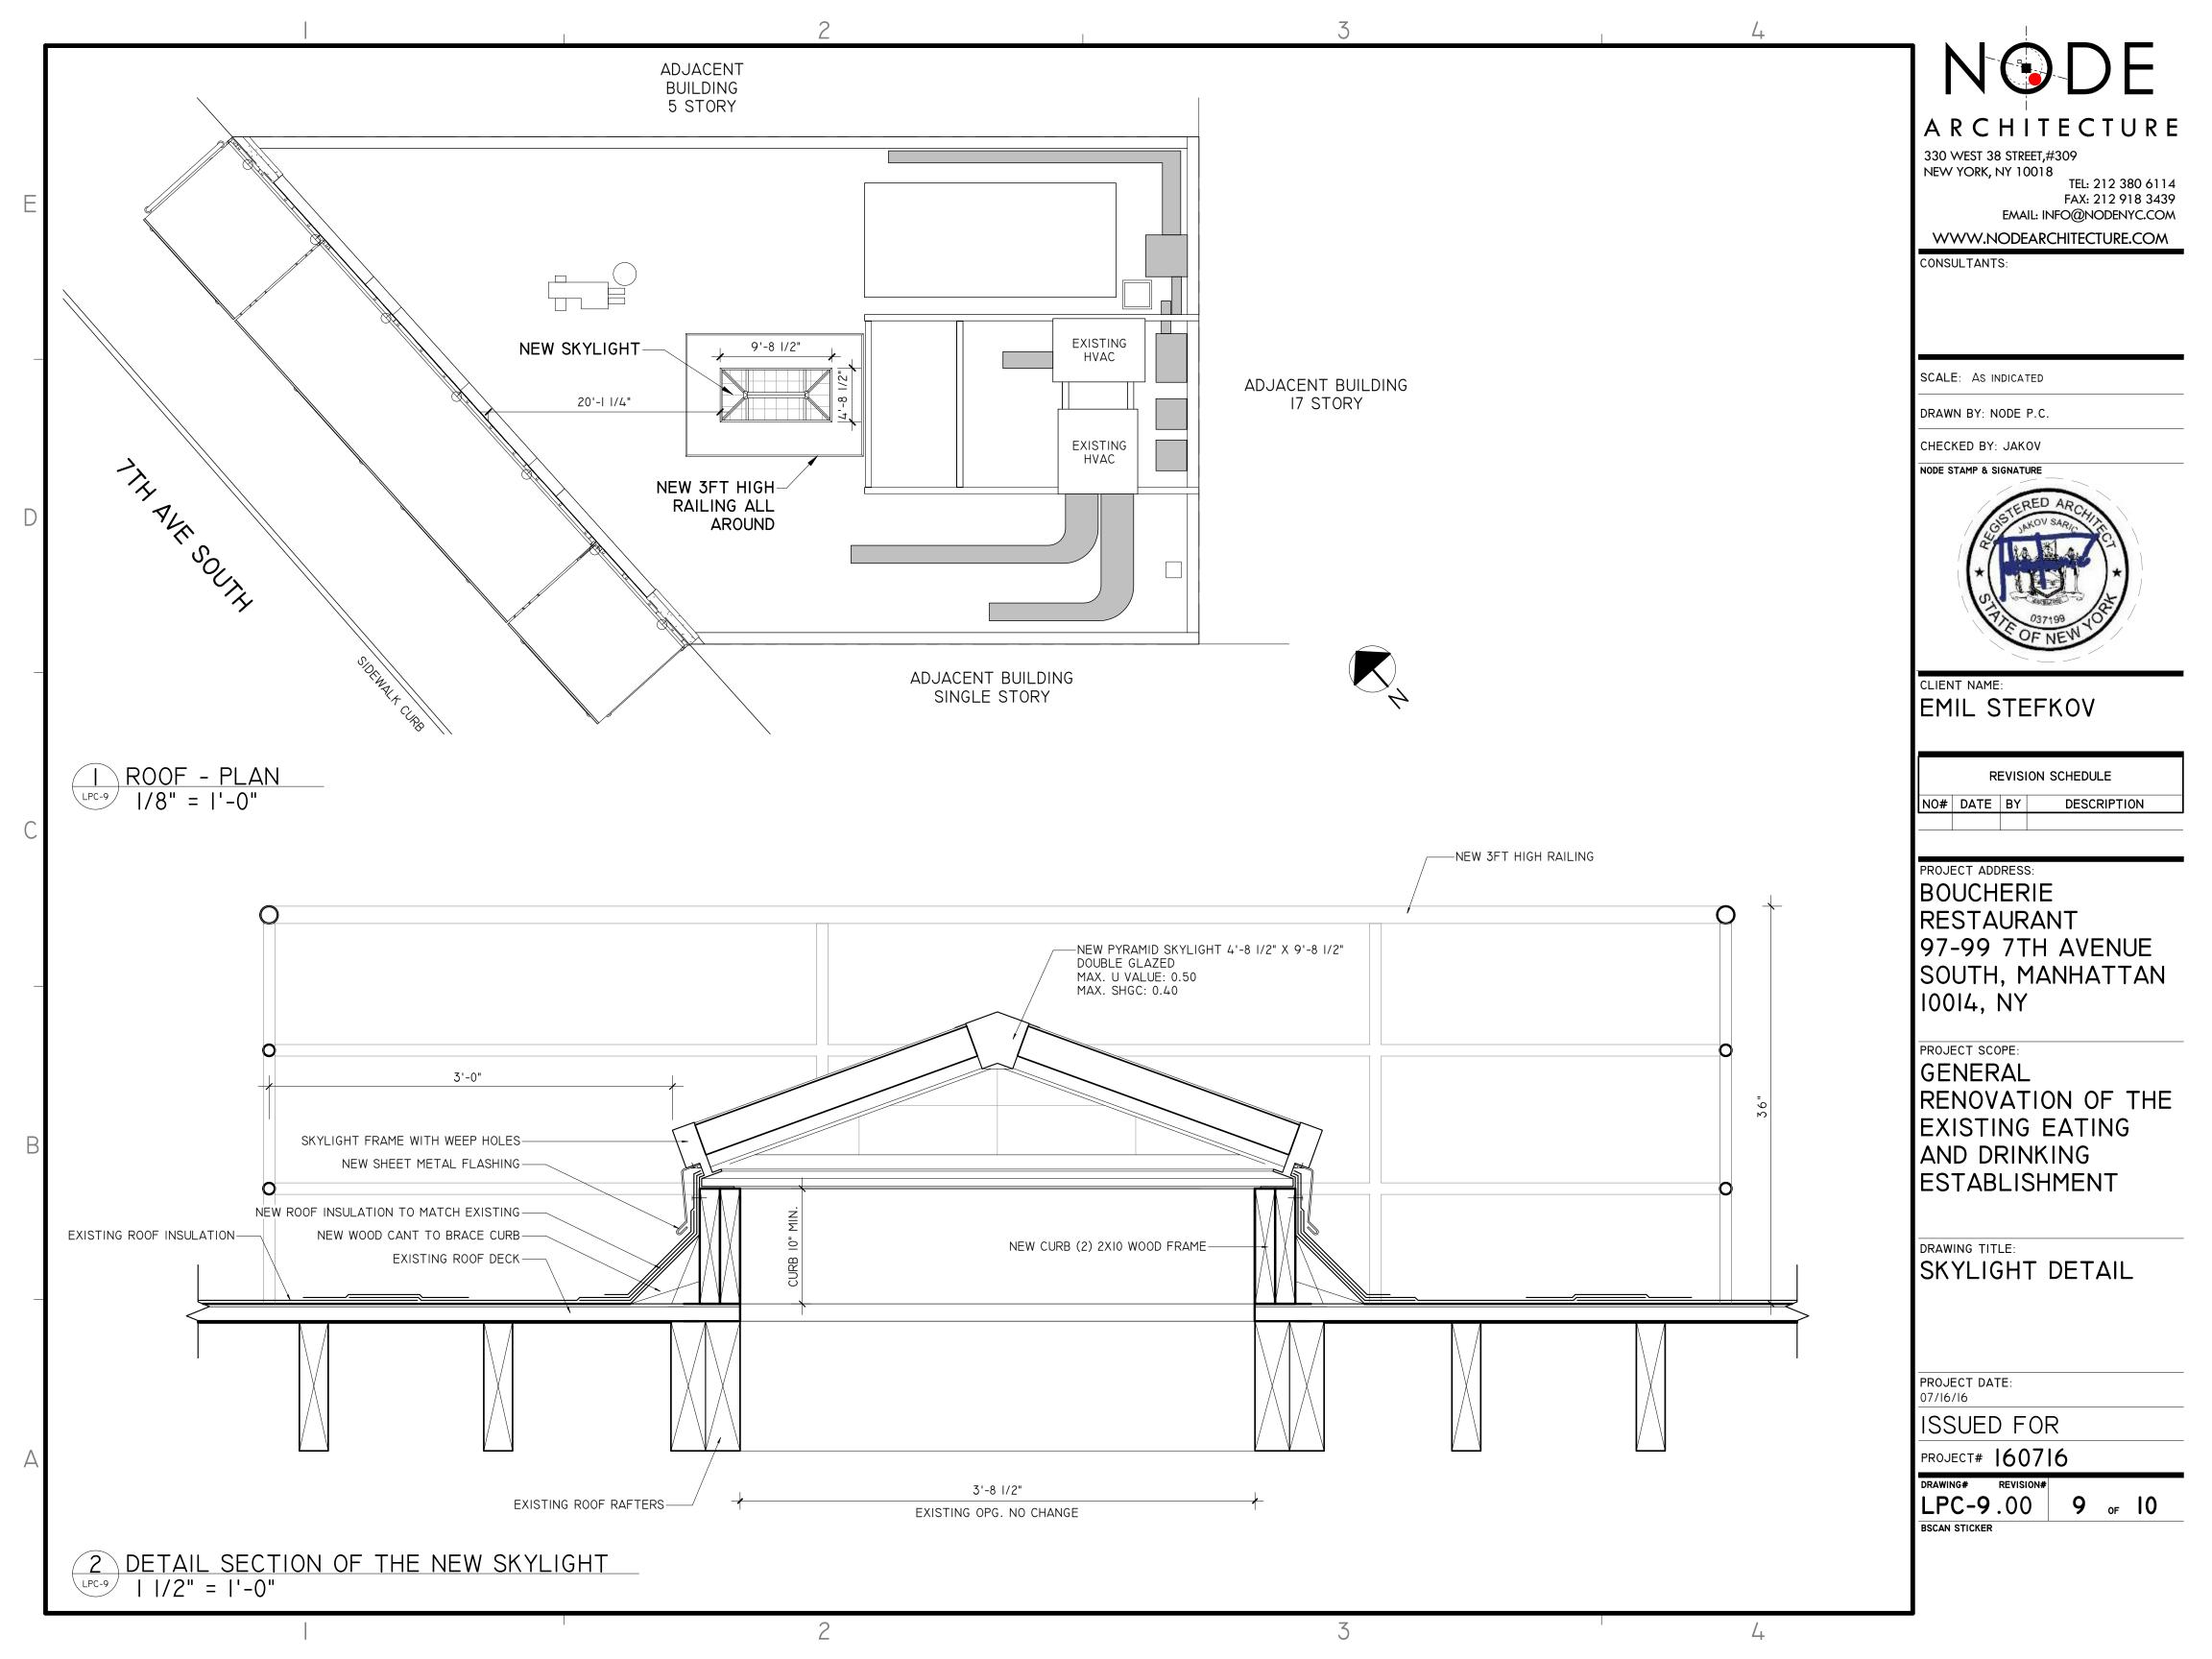

3

zucca

ELEVATION VIEW 2 FROM 7TH AVE SOUTH

♦ GARAGE ♦

VIEW FROM 7TH AVE SOUTH

Google earth

SCOPE OF WORK INCLUDE:

ROOF LEVEL:

-REMOVAL OF EXISTING TEMPORARY TOOL SHED -INSTALLATION OF NEW SKYLIGHT IN EXISTING OPENING
-INSTALLATION OF NEW PROTECTIVE GUARD RAIL ARROUND

STOREFRONT:

SKYLIGHT

REMOVAL OF THE EXISTING SECURITY ROLL UP SCREENS

REMOVAL OF EXISTING AWNING
REMOVAL OF EXISTING DOUBLE DOORS
REMOVAL OF EXISTING EXTERIOR FABS AND LIGHT FIXTURES

INSTALLATION OF NEW WOOD(WHITE OAK-STAINED) FRAME,
INSULATED TWO PANE SECURITY GLASS DOUBLE DOORS (SWING OR FOLDING SEE PLANS)

INSTALLATION OF NEW EXTERIOR LIGHT FIXTURES (SEE SHEET LPC-005)
INSTALLATION OF NEW RETRACTABLE AWNINGS (SEE SHEET LPC-005)
REPLACEMENT OF SIGNAGE "GARAGE" TO "BOUCHERIE"
RE-POINT BRICK WHERE REQUIRED - PINTING TO MATCH EXISTING IN THICKNESS,

COLOR AND TEXTURE

NODE ARCHITECTURE

330 WEST 38 STREET,#309 NEW YORK, NY 10018

TEL: 212 380 6114 FAX: 212 918 3439 EMAIL: INFO@NODENYC.COM

WWW.NODEARCHITECTURE.COM

CONSULTANTS:

SCALE: |2" = |'-0"

DRAWN BY: NODE P.C.