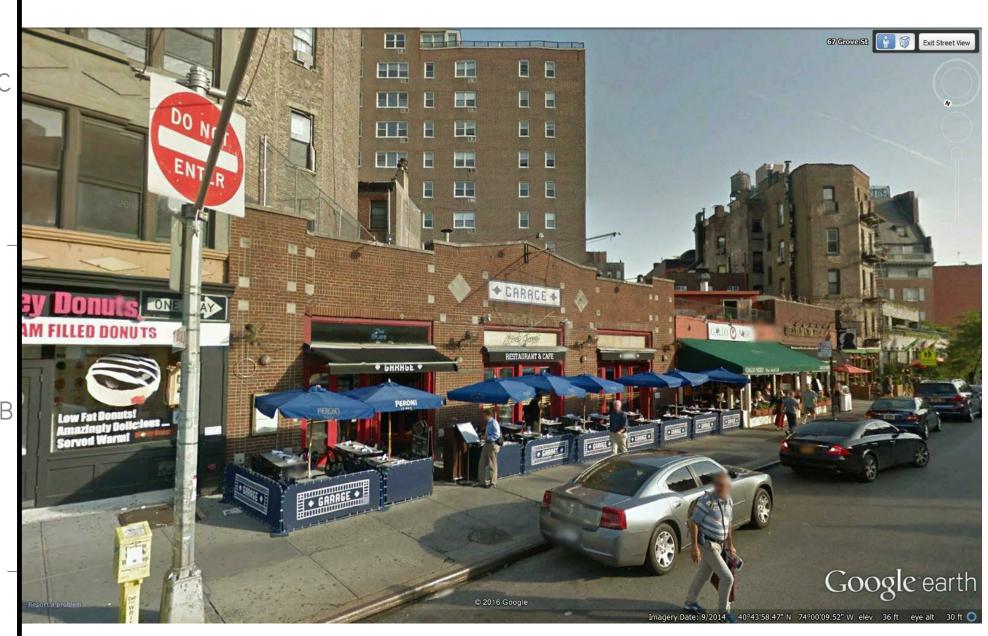

3

zucca

ELEVATION VIEW 2 FROM 7TH AVE SOUTH

♦ GARAGE ♦

VIEW FROM 7TH AVE SOUTH

Google earth

SCOPE OF WORK INCLUDE:

ROOF LEVEL:

-REMOVAL OF EXISTING TEMPORARY TOOL SHED -INSTALLATION OF NEW SKYLIGHT IN EXISTING OPENING
-INSTALLATION OF NEW PROTECTIVE GUARD RAIL ARROUND

STOREFRONT:

SKYLIGHT

REMOVAL OF THE EXISTING SECURITY ROLL UP SCREENS

REMOVAL OF EXISTING AWNING
REMOVAL OF EXISTING DOUBLE DOORS
REMOVAL OF EXISTING EXTERIOR FABS AND LIGHT FIXTURES

INSTALLATION OF NEW WOOD(WHITE OAK-STAINED) FRAME,
INSULATED TWO PANE SECURITY GLASS DOUBLE DOORS (SWING OR FOLDING SEE PLANS)

INSTALLATION OF NEW EXTERIOR LIGHT FIXTURES (SEE SHEET LPC-005)
INSTALLATION OF NEW RETRACTABLE AWNINGS (SEE SHEET LPC-005)
REPLACEMENT OF SIGNAGE "GARAGE" TO "BOUCHERIE"
RE-POINT BRICK WHERE REQUIRED - PINTING TO MATCH EXISTING IN THICKNESS,

COLOR AND TEXTURE

NODE ARCHITECTURE

330 WEST 38 STREET,#309 NEW YORK, NY 10018

TEL: 212 380 6114 FAX: 212 918 3439 EMAIL: INFO@NODENYC.COM

WWW.NODEARCHITECTURE.COM

CONSULTANTS:

SCALE: |2" = |'-0"

DRAWN BY: NODE P.C.