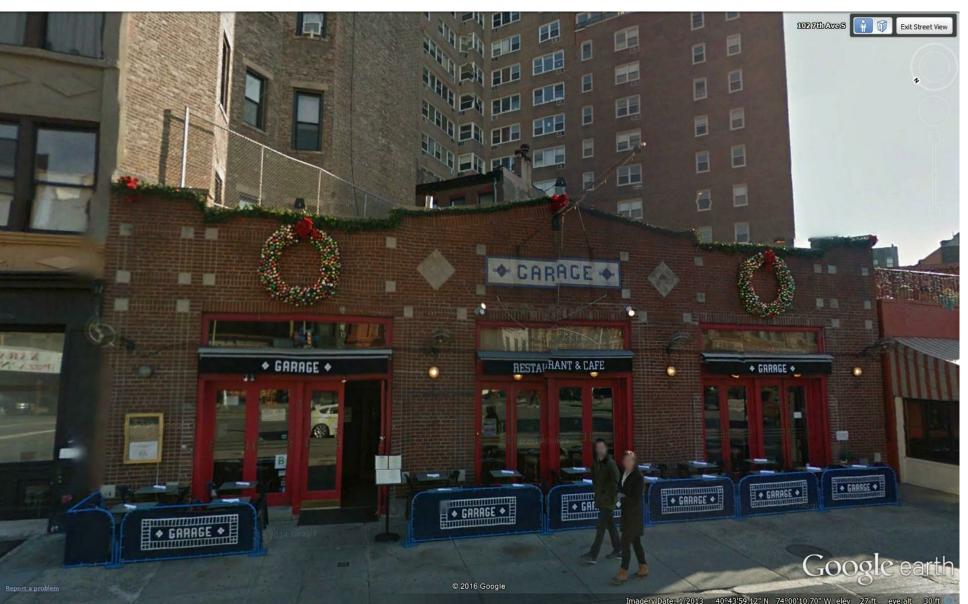

VIEW FROM INTERSECTION OF 7TH AVE SOUTH AND GROVE ST

VIEW FROM INTERSECTION OF 7TH AVE SOUTH AND GROVE ST

VIEW FROM INTERSECTION OF 7TH AVE SOUTH AND GROVE ST

FRONT VIEW FROM 7TH AVE SOUTH

330 WEST 38 STREET,#309 NEW YORK, NY 10018

3

zucca

ELEVATION VIEW 2 FROM 7TH AVE SOUTH

♦ GARAGE ♦

VIEW FROM 7TH AVE SOUTH

Google earth

SCOPE OF WORK INCLUDE:

ROOF LEVEL: