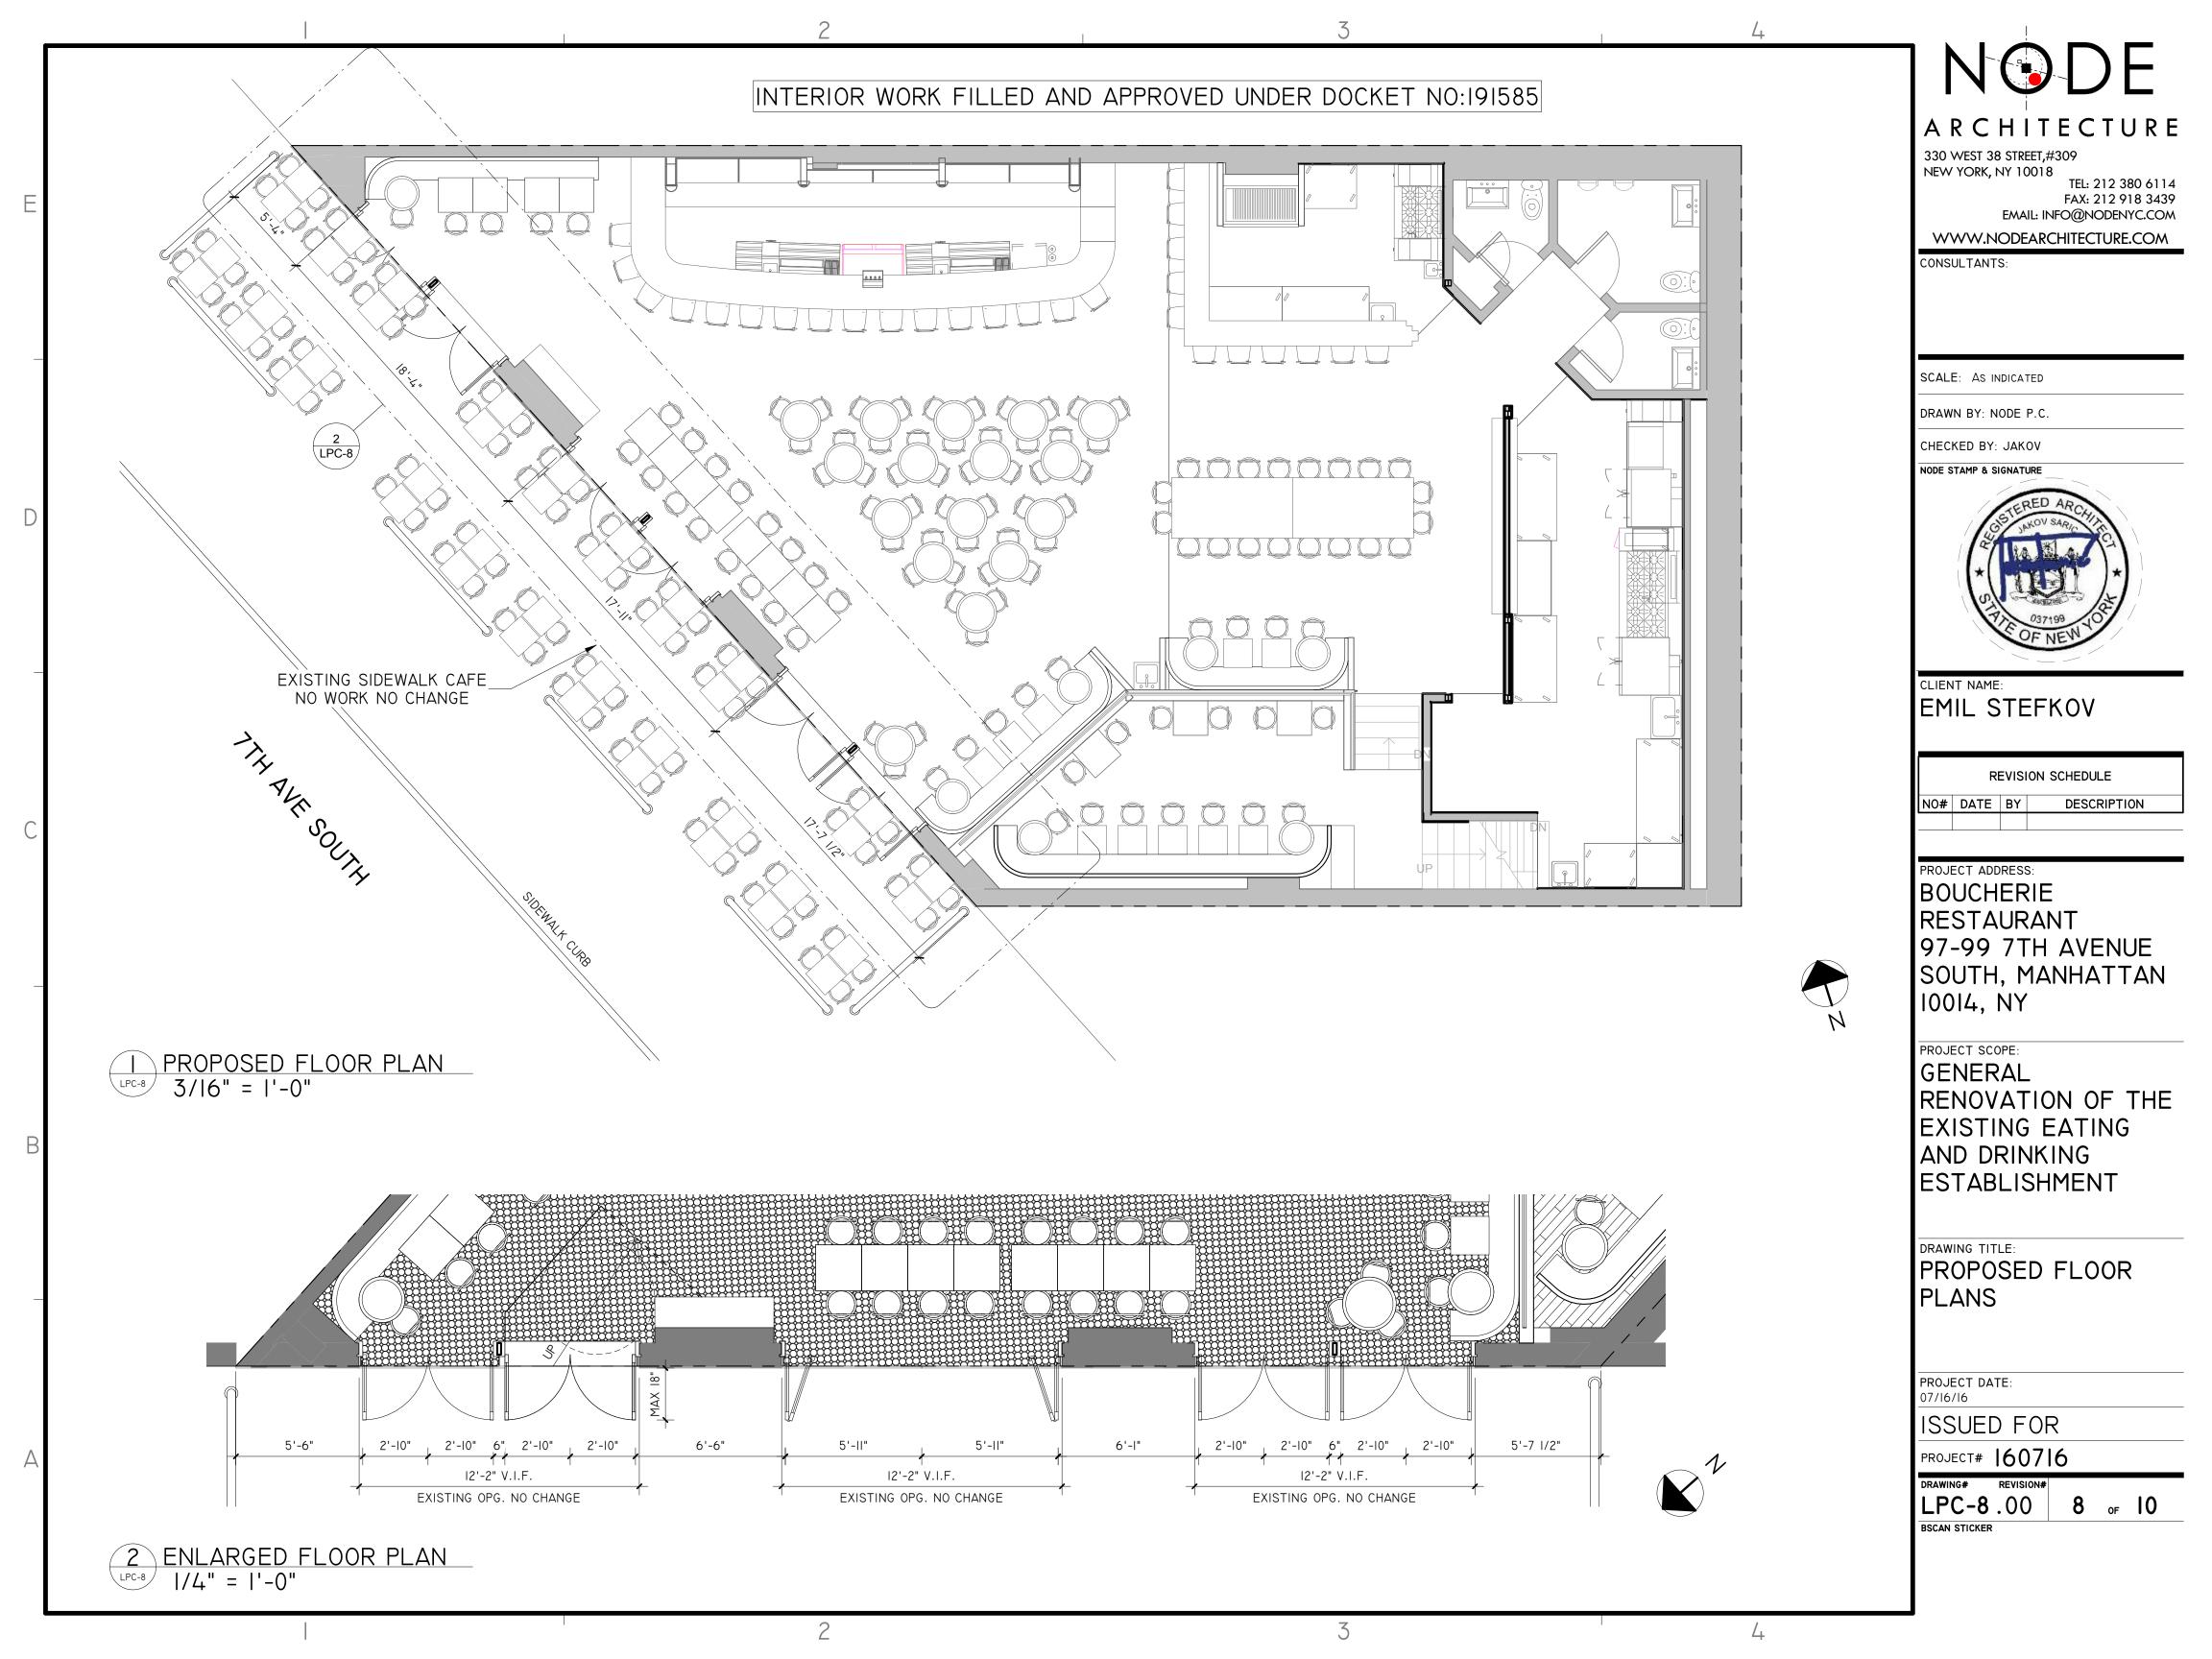

EMIL STEFKOV

REVISION SCHEDULE

NO# DATE BY DESCRIPTION

PROJECT ADDRESS:

BOUCHERIE RESTAURANT 97-99 7TH AVENUE SOUTH, MANHATTAN 10014, NY

PROJECT SCOPE:

GENERAL
RENOVATION OF THE
EXISTING EATING
AND DRINKING
ESTABLISHMENT

DRAWING TITLE:

PHOTO DOCUMENTATION

PROJECT DATE: 07/16/16

ISSUED FOR

PROJECT# 160716

LPC-2.00

BSCAN STICKER

2 of 10