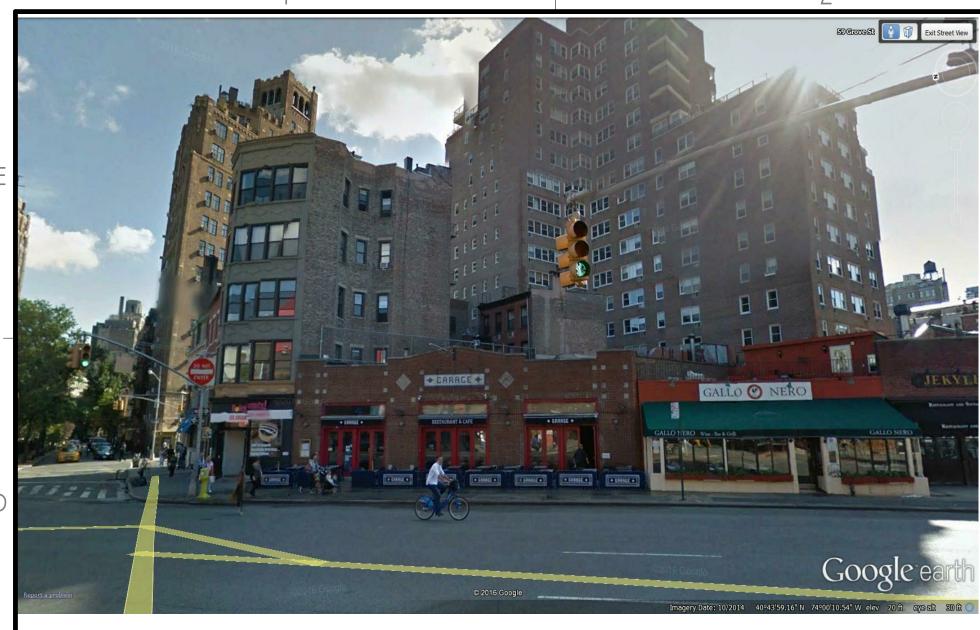

3

zucca

ELEVATION VIEW 2 FROM 7TH AVE SOUTH

♦ GARAGE ♦

VIEW FROM 7TH AVE SOUTH

Google earth

SCOPE OF WORK INCLUDE:

ROOF LEVEL:

-REMOVAL OF EXISTING TEMPORARY TOOL SHED -INSTALLATION OF NEW SKYLIGHT IN EXISTING OPENING
-INSTALLATION OF NEW PROTECTIVE GUARD RAIL ARROUND

STOREFRONT:

SKYLIGHT

REMOVAL OF THE EXISTING SECURITY ROLL UP SCREENS

REMOVAL OF EXISTING AWNING
REMOVAL OF EXISTING DOUBLE DOORS
REMOVAL OF EXISTING EXTERIOR FABS AND LIGHT FIXTURES

INSTALLATION OF NEW WOOD(WHITE OAK-STAINED) FRAME,
INSULATED TWO PANE SECURITY GLASS DOUBLE DOORS (SWING OR FOLDING SEE PLANS)

INSTALLATION OF NEW EXTERIOR LIGHT FIXTURES (SEE SHEET LPC-005)
INSTALLATION OF NEW RETRACTABLE AWNINGS (SEE SHEET LPC-005)
REPLACEMENT OF SIGNAGE "GARAGE" TO "BOUCHERIE"
RE-POINT BRICK WHERE REQUIRED - PINTING TO MATCH EXISTING IN THICKNESS,

COLOR AND TEXTURE

NODE ARCHITECTURE

330 WEST 38 STREET,#309 NEW YORK, NY 10018

TEL: 212 380 6114 FAX: 212 918 3439 EMAIL: INFO@NODENYC.COM

WWW.NODEARCHITECTURE.COM

CONSULTANTS:

SCALE: |2" = |'-0"

DRAWN BY: NODE P.C.