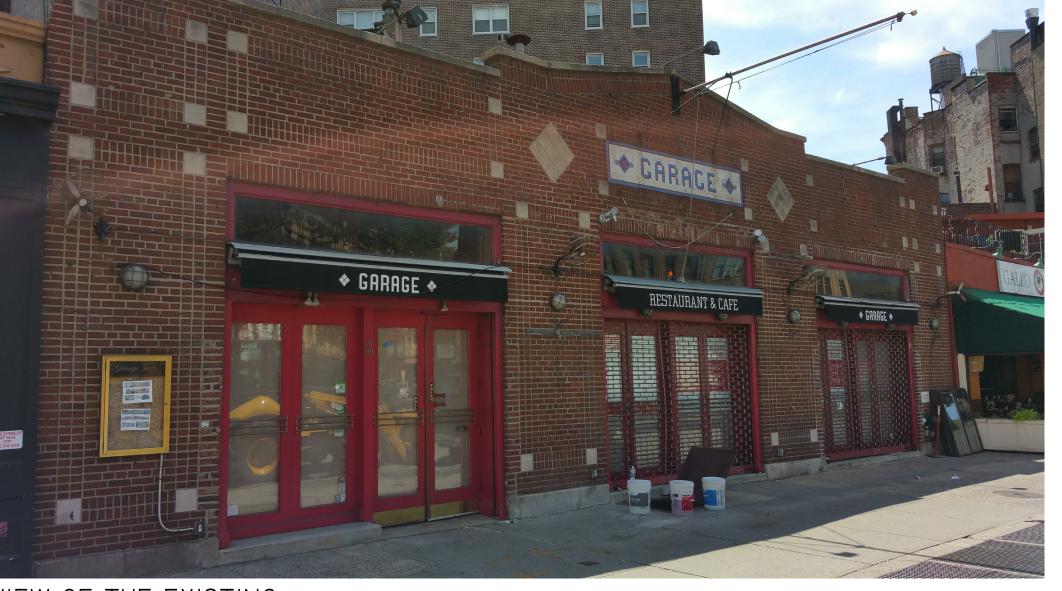

3

zucca

ELEVATION VIEW 2 FROM 7TH AVE SOUTH

♦ GARAGE ♦

VIEW FROM 7TH AVE SOUTH

Google earth

SCOPE OF WORK INCLUDE:

ROOF LEVEL:

INSTALLATION OF NEW EXTERIOR LIGHT FIXTURES (SEE SHEET LPC-005)
INSTALLATION OF NEW RETRACTABLE AWNINGS (SEE SHEET LPC-005)
REPLACEMENT OF SIGNAGE "GARAGE" TO "BOUCHERIE"
RE-POINT BRICK WHERE REQUIRED - PINTING TO MATCH EXISTING IN THICKNESS,