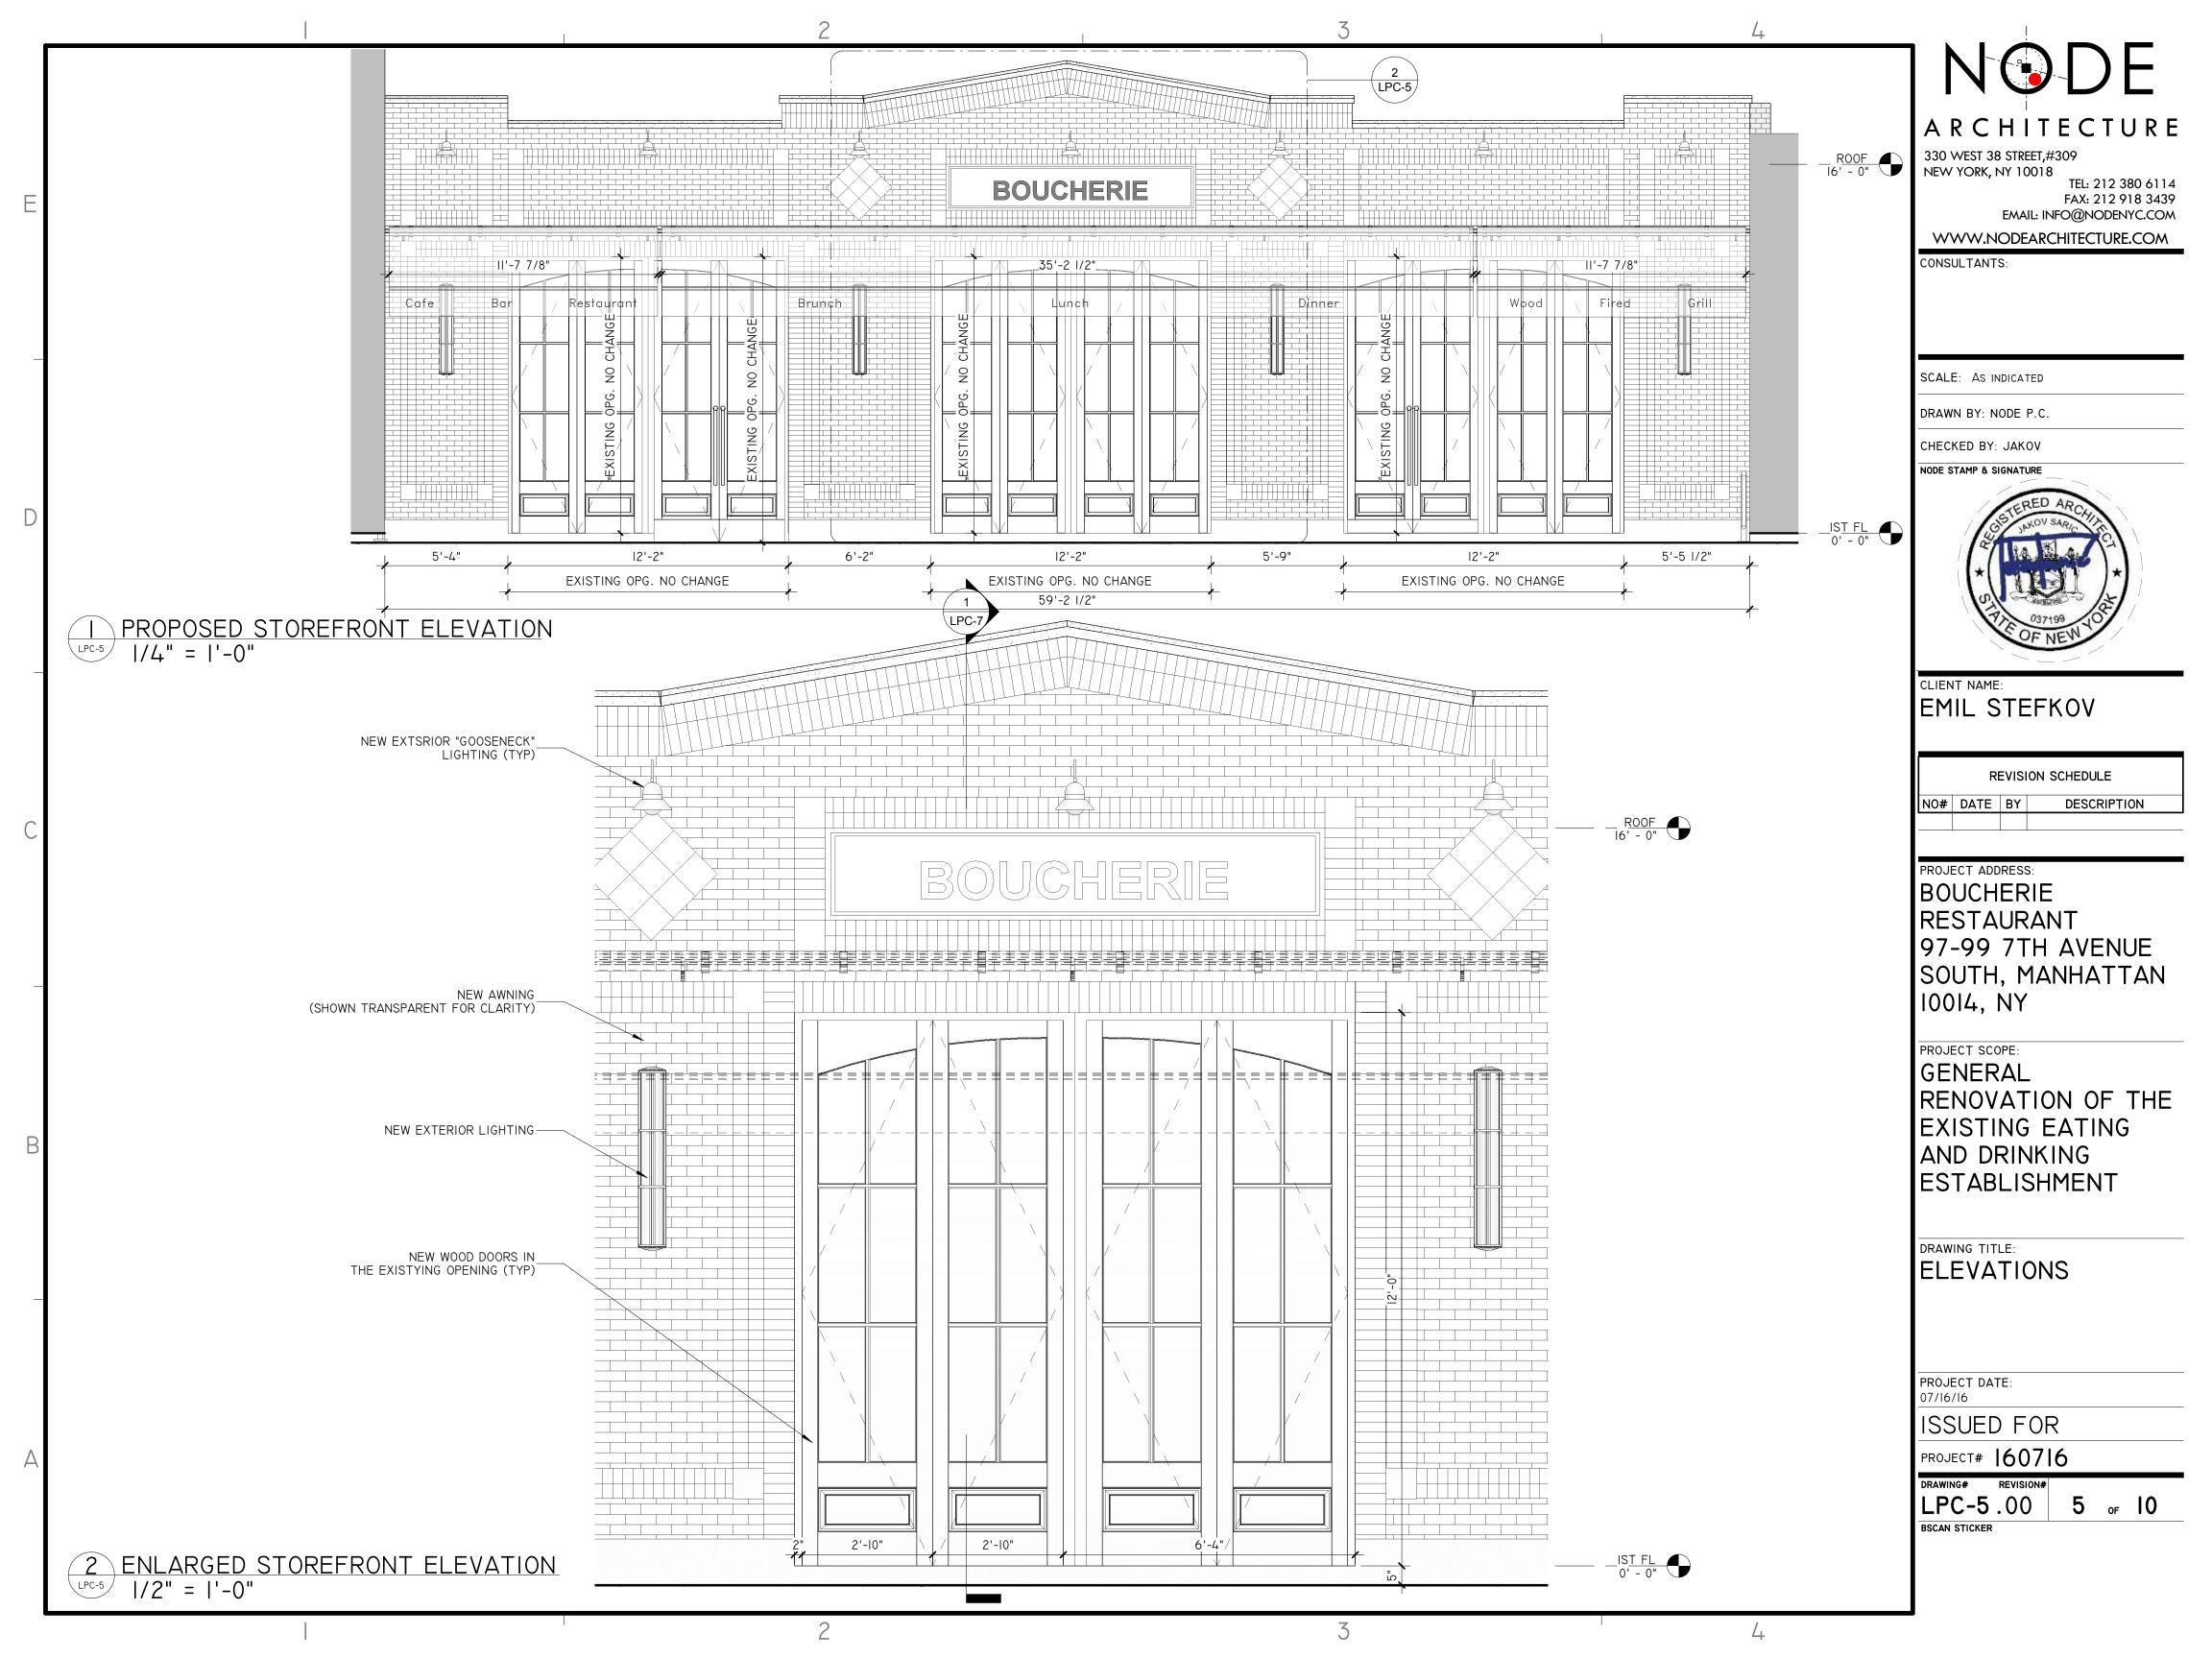

DRAWING TITLE:

PHOTO DOCUMENTATION

PROJECT DATE: 07/16/16

ISSUED FOR

PROJECT# 160716

LPC-2.00

BSCAN STICKER

2 of 10

3

zucca

ELEVATION VIEW 2 FROM 7TH AVE SOUTH

♦ GARAGE ♦

VIEW FROM 7TH AVE SOUTH

Google earth

SCOPE OF WORK INCLUDE:

ROOF LEVEL:

-REMOVAL OF EXISTING TEMPORARY TOOL SHED -INSTALLATION OF NEW SKYLIGHT IN EXISTING OPENING
-INSTALLATION OF NEW PROTECTIVE GUARD RAIL ARROUND

STOREFRONT:

SKYLIGHT

REMOVAL OF THE EXISTING SECURITY ROLL UP SCREENS

REMOVAL OF EXISTING AWNING
REMOVAL OF EXISTING DOUBLE DOORS
REMOVAL OF EXISTING EXTERIOR FABS AND LIGHT FIXTURES

INSTALLATION OF NEW WOOD(WHITE OAK-STAINED) FRAME,
INSULATED TWO PANE SECURITY GLASS DOUBLE DOORS (SWING OR FOLDING SEE PLANS)

INSTALLATION OF NEW EXTERIOR LIGHT FIXTURES (SEE SHEET LPC-005)
INSTALLATION OF NEW RETRACTABLE AWNINGS (SEE SHEET LPC-005)
REPLACEMENT OF SIGNAGE "GARAGE" TO "BOUCHERIE"
RE-POINT BRICK WHERE REQUIRED - PINTING TO MATCH EXISTING IN THICKNESS,

COLOR AND TEXTURE

NODE ARCHITECTURE

330 WEST 38 STREET,#309 NEW YORK, NY 10018

TEL: 212 380 6114 FAX: 212 918 3439 EMAIL: INFO@NODENYC.COM

WWW.NODEARCHITECTURE.COM

CONSULTANTS:

SCALE: |2" = |'-0"

DRAWN BY: NODE P.C.