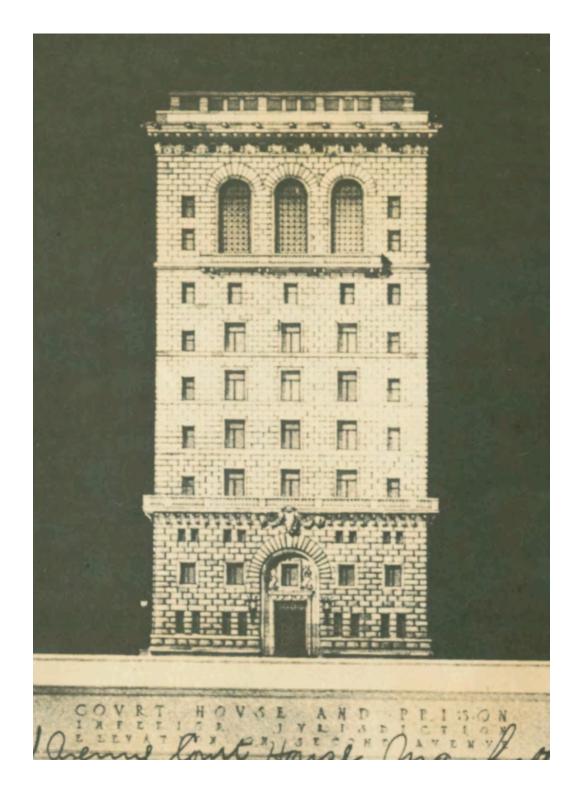

Early design elevation for courthouse building ca. 1913

1940's tax photo of courthouse building

Conditions of building ca. 1980's

**Present Conditions** 