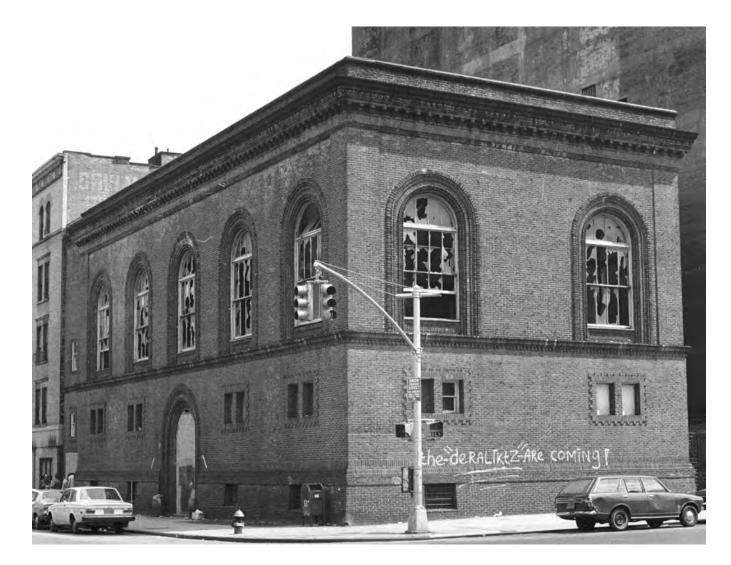

Early design elevation for courthouse building ca. 1913

1940's tax photo of courthouse building

Conditions of building ca. 1980's

**Present Conditions** 