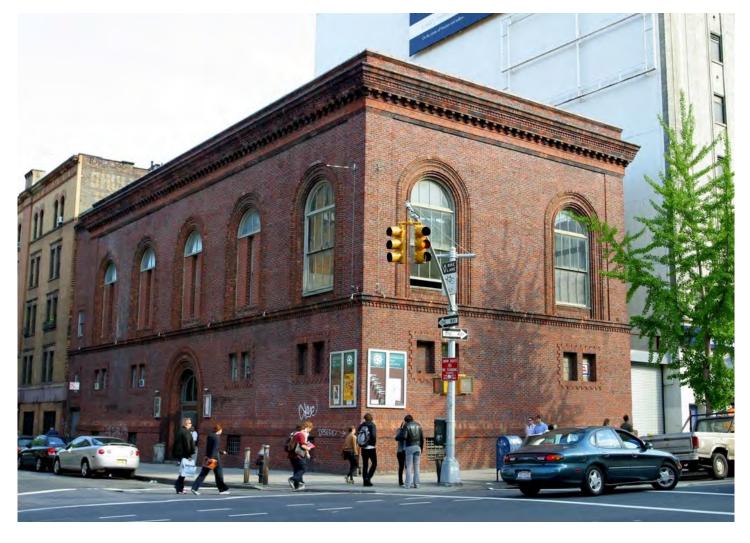

Early design elevation for courthouse building ca. 1913

1940's tax photo of courthouse building

Conditions of building ca. 1980's

**Present Conditions** 