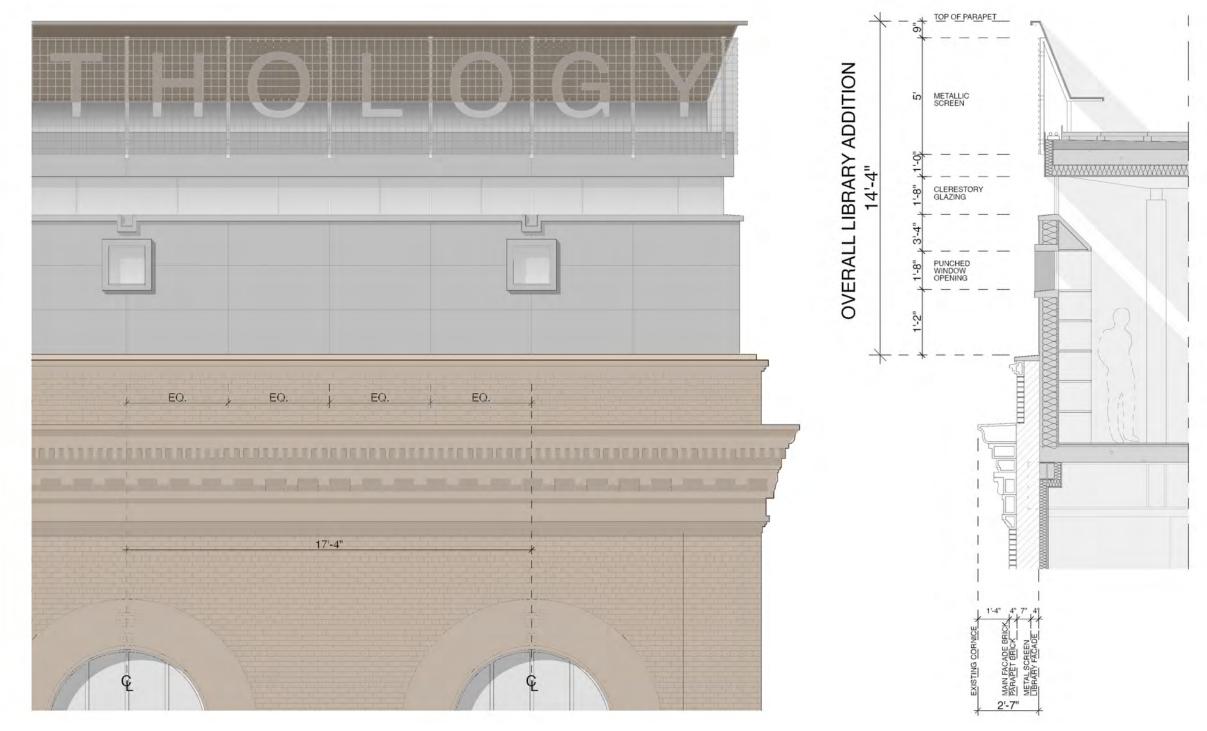

## WEST ELEVATION (2nd AVENUE)

ANTHOLOGY FILM ARCHIVES LIBRARY WALL SECTION

PARTIAL ELEVATION AT LIBRARY ADDITION

MATERIAL PALETTE

## WALL SECTION AT LIBRARY ADDITION

**3D SECTION DIAGRAM** 

**3D SECTION DIAGRAM** 