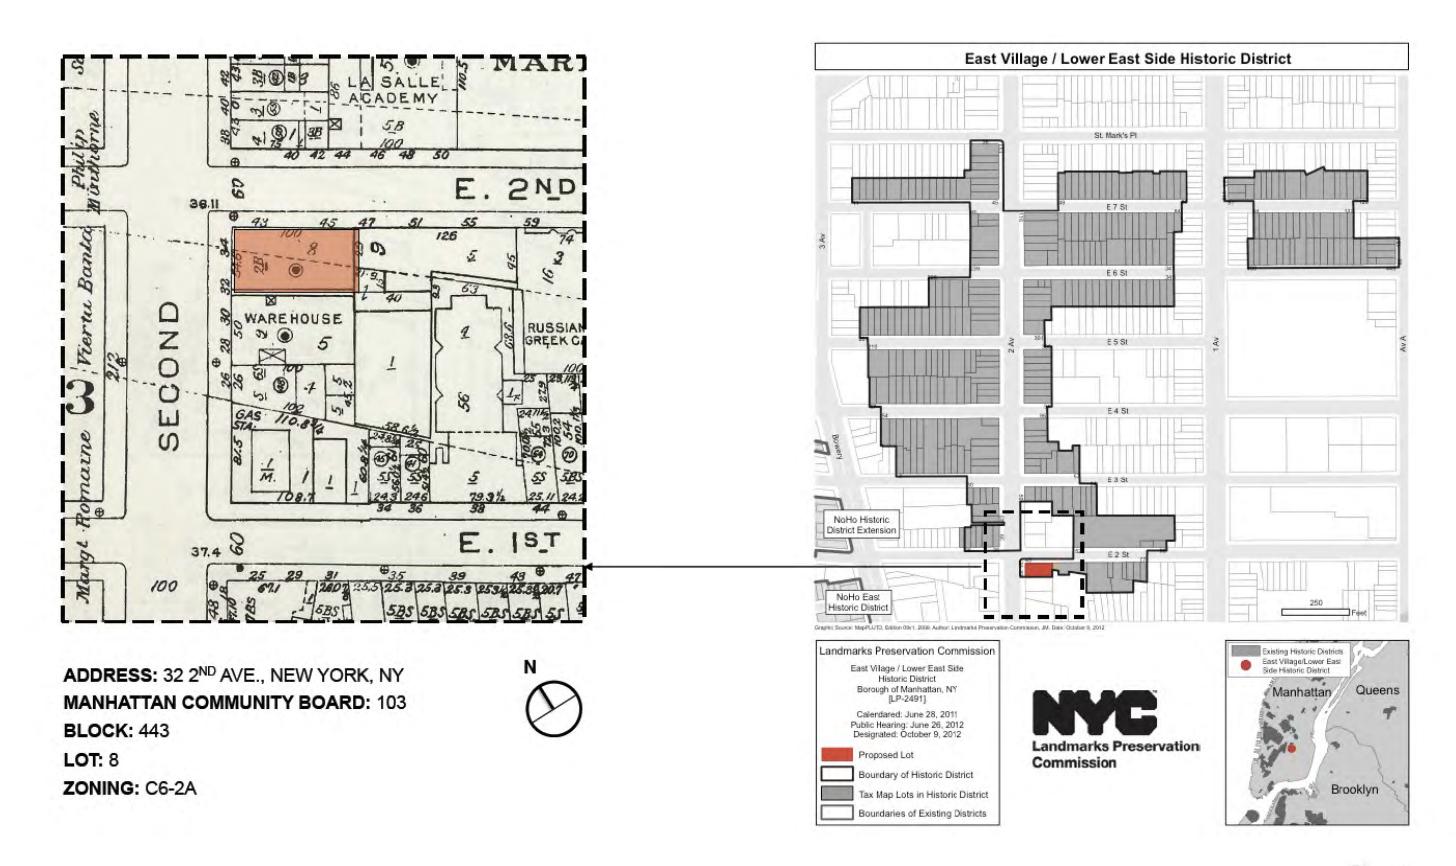

Early design elevation for courthouse building ca. 1913

1940's tax photo of courthouse building

Conditions of building ca. 1980's

**Present Conditions** 