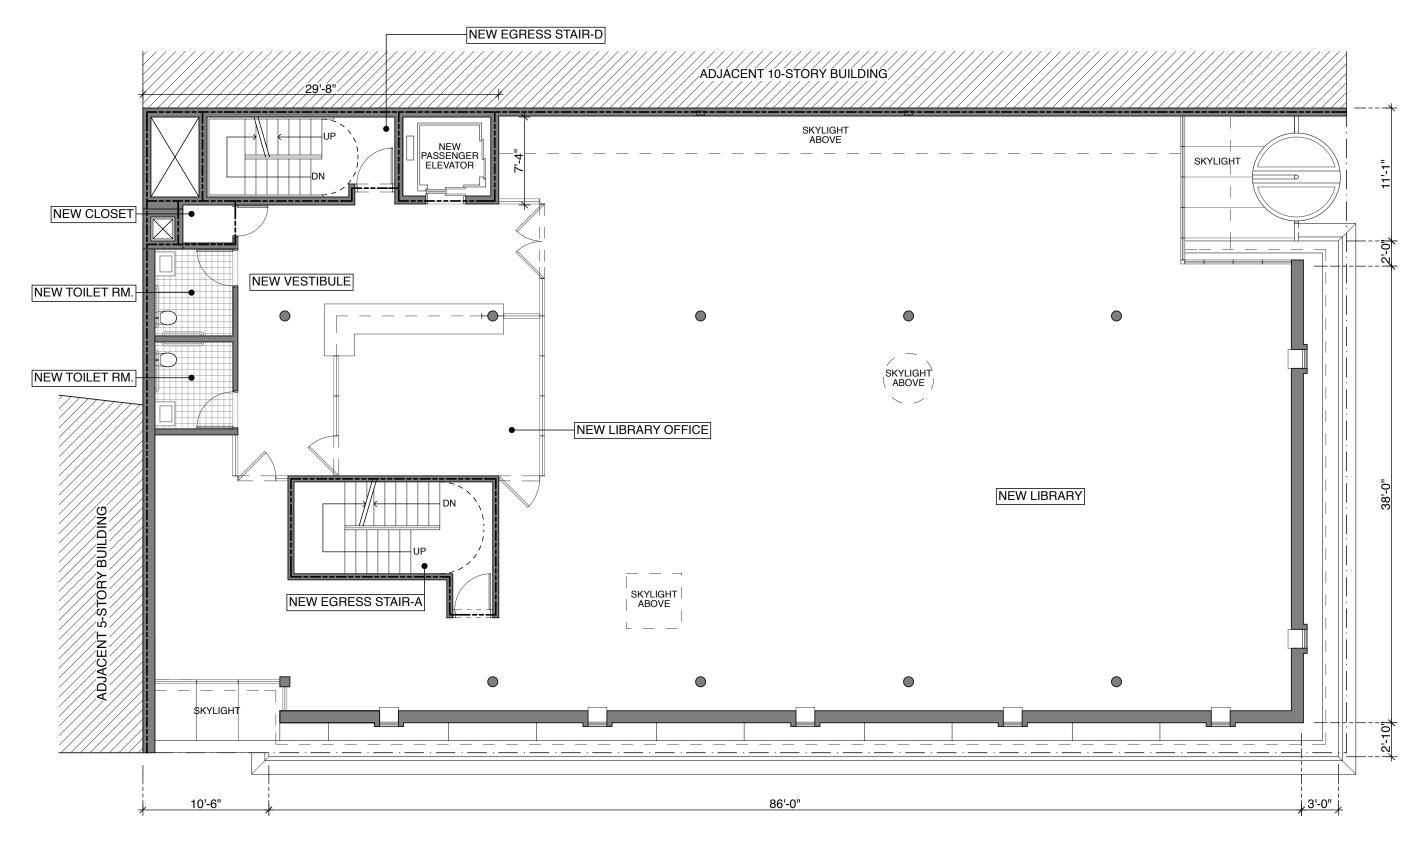

. 1980's



**Present Conditions** 

# ANTHOLOGY FILM ARCHIVES PROPOSED EXPANSION



**RENDERING OF PROPOSED EXPANSION** 

# ANTHOLOGY FILM ARCHIVES PROPOSED ELEVATION



NORTH ELEVATION (2nd STREET)



## ANTHOLOGY FILM ARCHIVES PROPOSED ELEVATION



## WEST ELEVATION (2nd AVENUE)





ANTHOLOGY FILM ARCHIVES LIBRARY WALL SECTION



PARTIAL ELEVATION AT LIBRARY ADDITION

MATERIAL PALETTE



## WALL SECTION AT LIBRARY ADDITION



**3D SECTION DIAGRAM** 

**3D SECTION DIAGRAM** 

# ANTHOLOGY FILM ARCHIVES **PROPOSED BUILDING SECTIONS**



### **BUILDING CROSS SECTION**

## **BUILDING CROSS SECTION**

0' 5' 10' 15'



## ANTHOLOGY FILM ARCHIVES PROPOSED BUILDING SECTION



**BUILDING CROSS SECTION** 

# ANTHOLOGY FILM ARCHIVES PROPOSED GROUND FLOOR PLAN



#### PROPOSED GROUND FLOOR PLAN





#### PROPOSED 4th FLOOR PLAN

# ANTHOLOGY FILM ARCHIVES PROPOSED PENTHOUSE PLAN



#### PROPOSED PENTHOUSE PLAN



PROPOSED BULKHEAD PLAN

# ANTHOLOGY FILM ARCHIVES PROPOSED ROOF PLAN



RENDERING OF PROPOSED ROOF TERRACE

# ANTHOLOGY FILM ARCHIVES CONTEXTUAL ELEVATIONS



↑ 2ND AVENUE ELEVATION



↑ 2ND STREET ELEVATION



ANTHOLOGY FILM ARCHIVES STREET VIEWS



VIEW FROM 2nd ST LOOKING EAST



VIEW FROM 2nd STREET LOOKING WEST



## VIEW FROM 2nd AVE LOOKING NORTH

# ANTHOLOGY FILM ARCHIVES