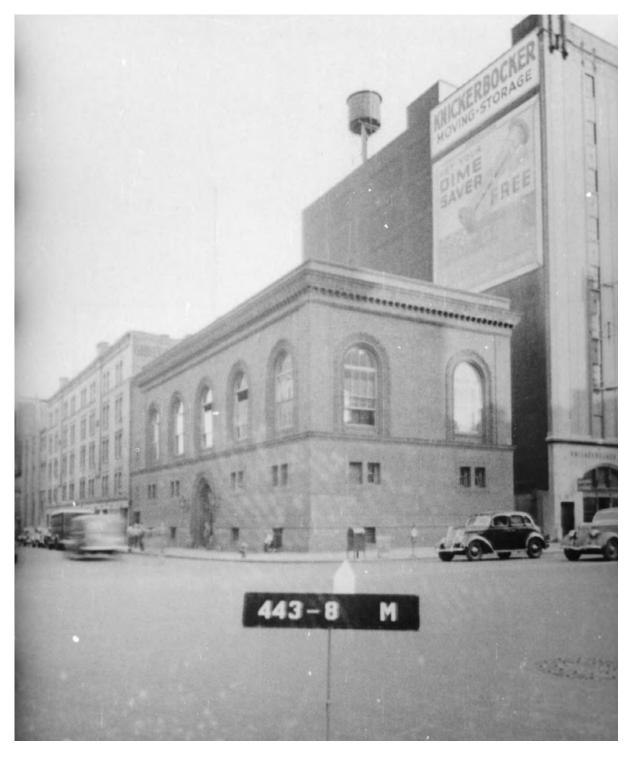

Early design elevation for courthouse building ca. 1913

1940's tax photo of courthouse building

Conditions of building ca. 1980's

**Present Conditions** 