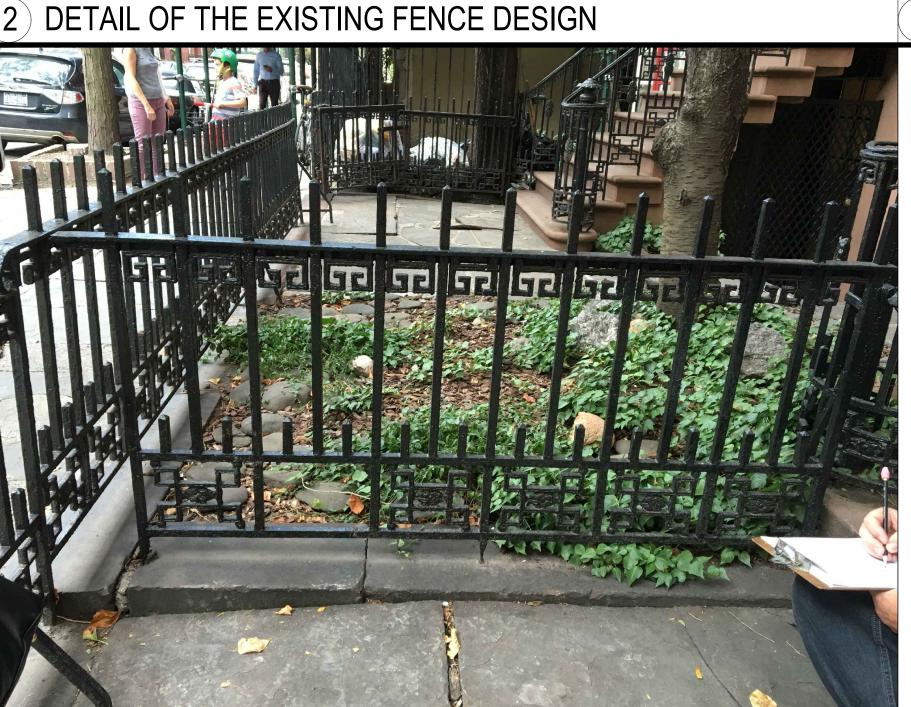

#### Mechanical Engineers

MGENGINEERING D.P.C. 116 West 32nd Street

Structural Engineers

5 DETAIL OF THE GATE

9 DETAIL OF THE RAILINGS

VIEW OF THE WEST SIDE FENCE

6 VIEW OF THE EAST SIDE FENCE

12 VIEW OF THE NEIGHBOR (#235) FENCE