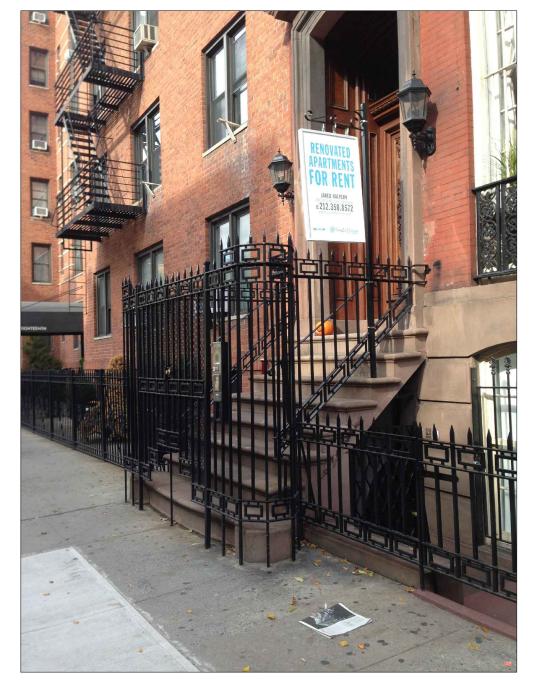

#### Mechanical Engineers

MGENGINEERING D.P.C. 116 West 32nd Street

Structural Engineers

5 DETAIL OF THE GATE

9 DETAIL OF THE RAILINGS

VIEW OF THE WEST SIDE FENCE

6 VIEW OF THE EAST SIDE FENCE

12 VIEW OF THE NEIGHBOR (#235) FENCE