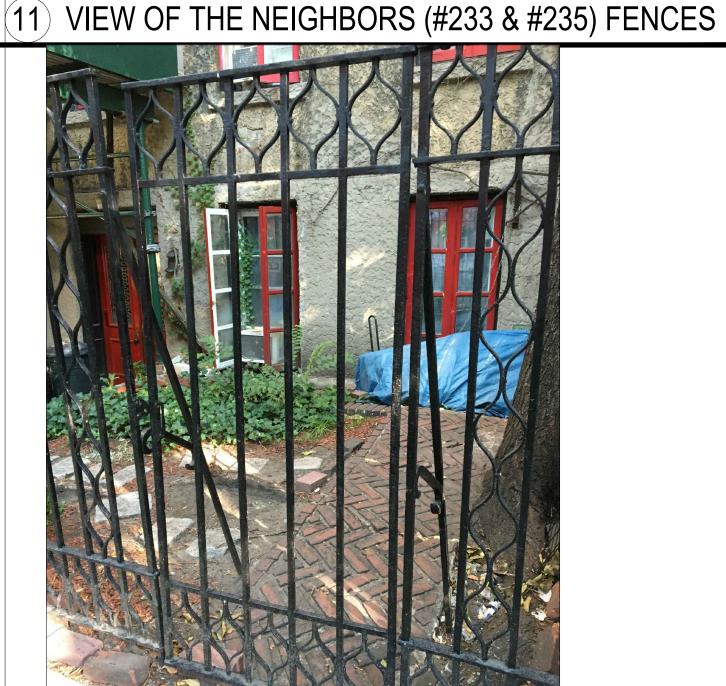

#### Mechanical Engineers

MGENGINEERING D.P.C. 116 West 32nd Street

Structural Engineers

5 DETAIL OF THE GATE

9 DETAIL OF THE RAILINGS

VIEW OF THE WEST SIDE FENCE

6 VIEW OF THE EAST SIDE FENCE

12 VIEW OF THE NEIGHBOR (#235) FENCE