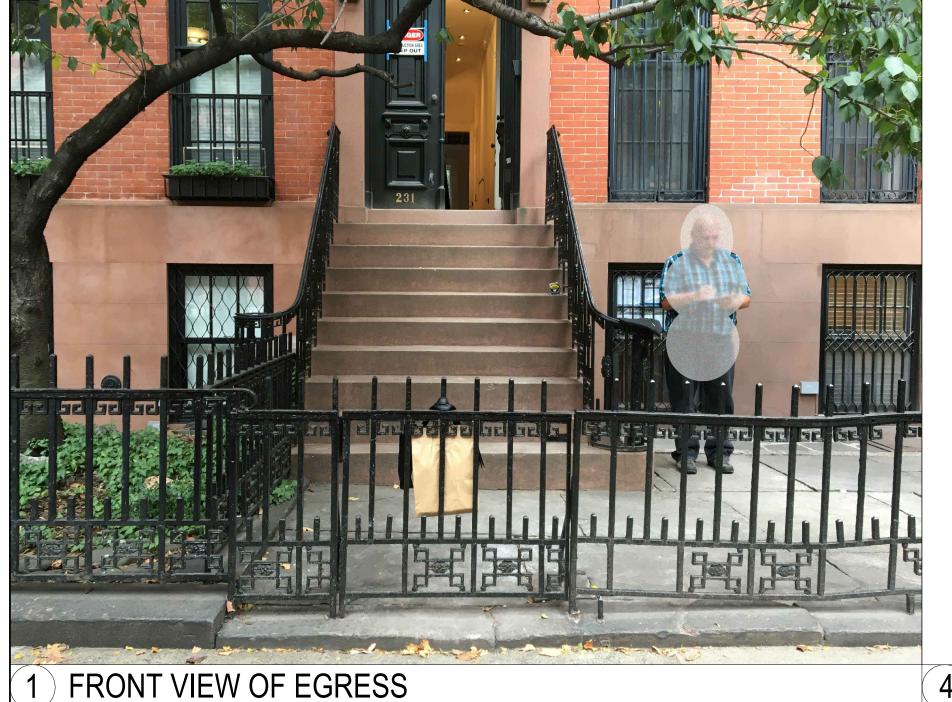

231 WEST 11TH STREET **NEW YORK, NY 10014** 

Scale AS NOTED Job No. 16 501 Sheet Title

SITE PLAN &

STREET VIEWS

Seal & Signature

A-012.00

VIEW OF THE STAIRS

(10) VIEW OF THE BUILDING