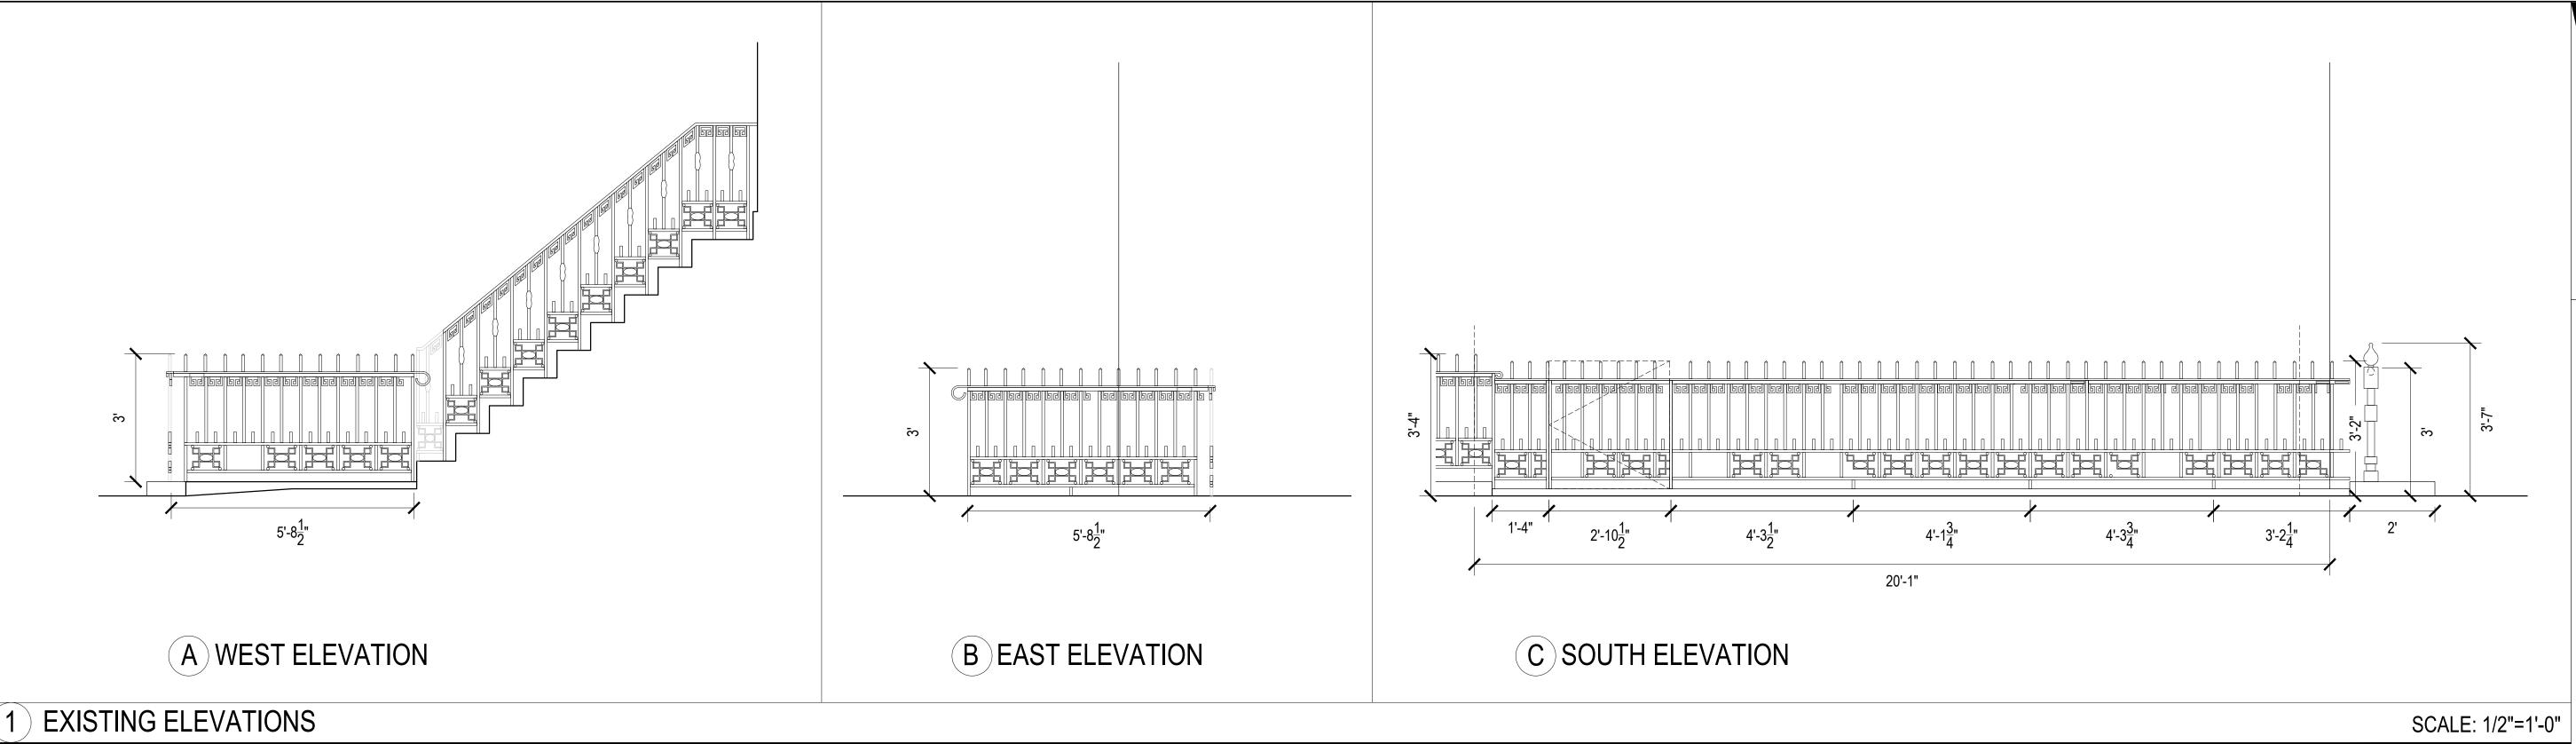

231 WEST 11TH STREET **NEW YORK, NY 10014** 

Job No. 16 501

**EXISTING FENCE PLAN & ELEVATIONS** 

Seal & Signature

SCALE: 1/2"=1'-0"

A-014.00

SCALE: 1-1/2"=1'-0" (3) PROPOSED PLAN

(2) PROPOSED FENCE DETAIL