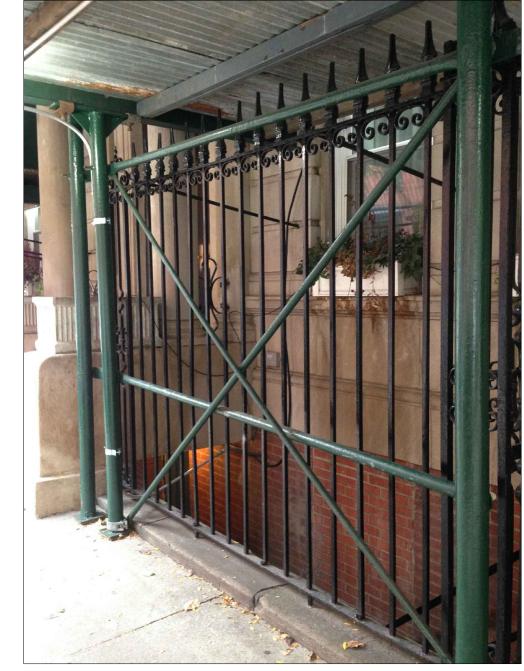

#### Mechanical Engineers

MGENGINEERING D.P.C. 116 West 32nd Street

Structural Engineers

5 DETAIL OF THE GATE

9 DETAIL OF THE RAILINGS

VIEW OF THE WEST SIDE FENCE

6 VIEW OF THE EAST SIDE FENCE

12 VIEW OF THE NEIGHBOR (#235) FENCE