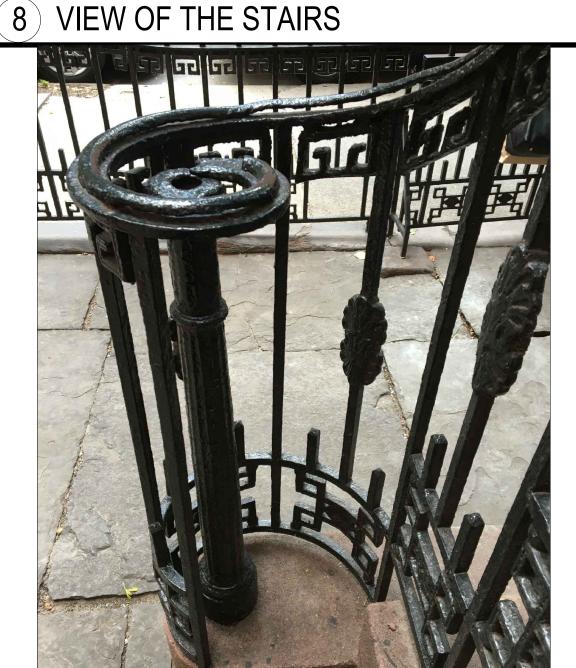

231 WEST 11TH STREET **NEW YORK, NY 10014** 

Scale AS NOTED Job No. 16 501 Sheet Title

SITE PLAN &

STREET VIEWS

Seal & Signature

A-012.00

VIEW OF THE STAIRS

(10) VIEW OF THE BUILDING