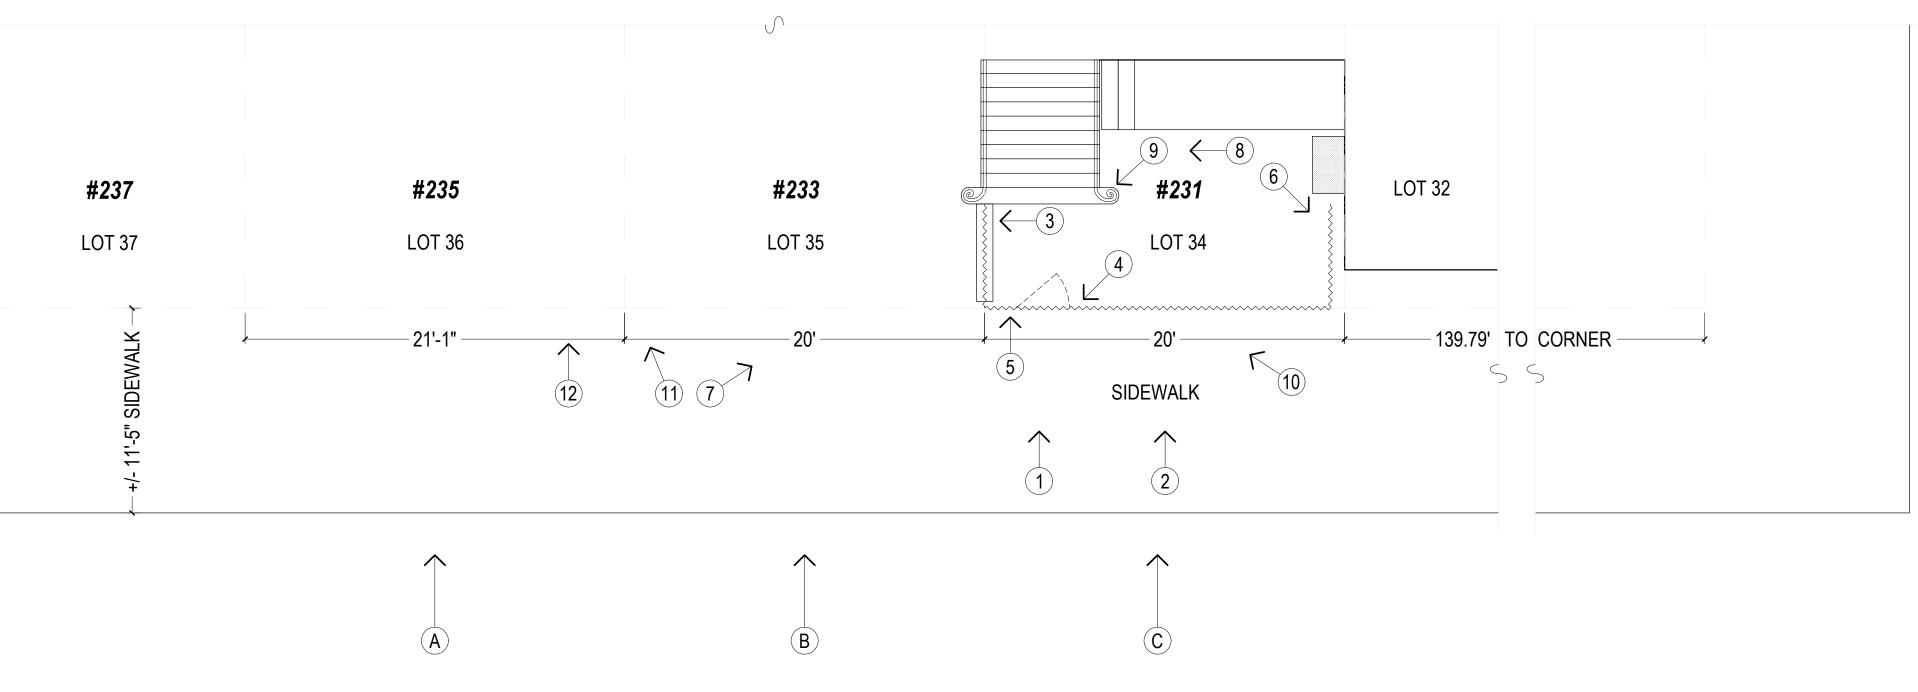

#### Mechanical Engineers

MGENGINEERING D.P.C. 116 West 32nd Street

Structural Engineers

5 DETAIL OF THE GATE

9 DETAIL OF THE RAILINGS

VIEW OF THE WEST SIDE FENCE

6 VIEW OF THE EAST SIDE FENCE

12 VIEW OF THE NEIGHBOR (#235) FENCE