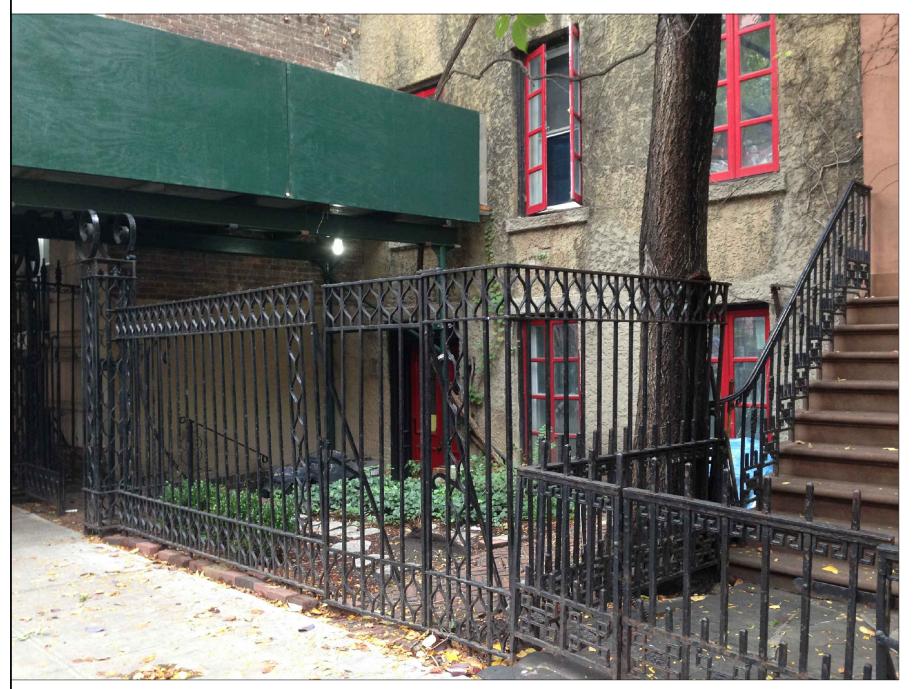

#### Mechanical Engineers

MGENGINEERING D.P.C. 116 West 32nd Street

Structural Engineers

5 DETAIL OF THE GATE

9 DETAIL OF THE RAILINGS

VIEW OF THE WEST SIDE FENCE

6 VIEW OF THE EAST SIDE FENCE

12 VIEW OF THE NEIGHBOR (#235) FENCE