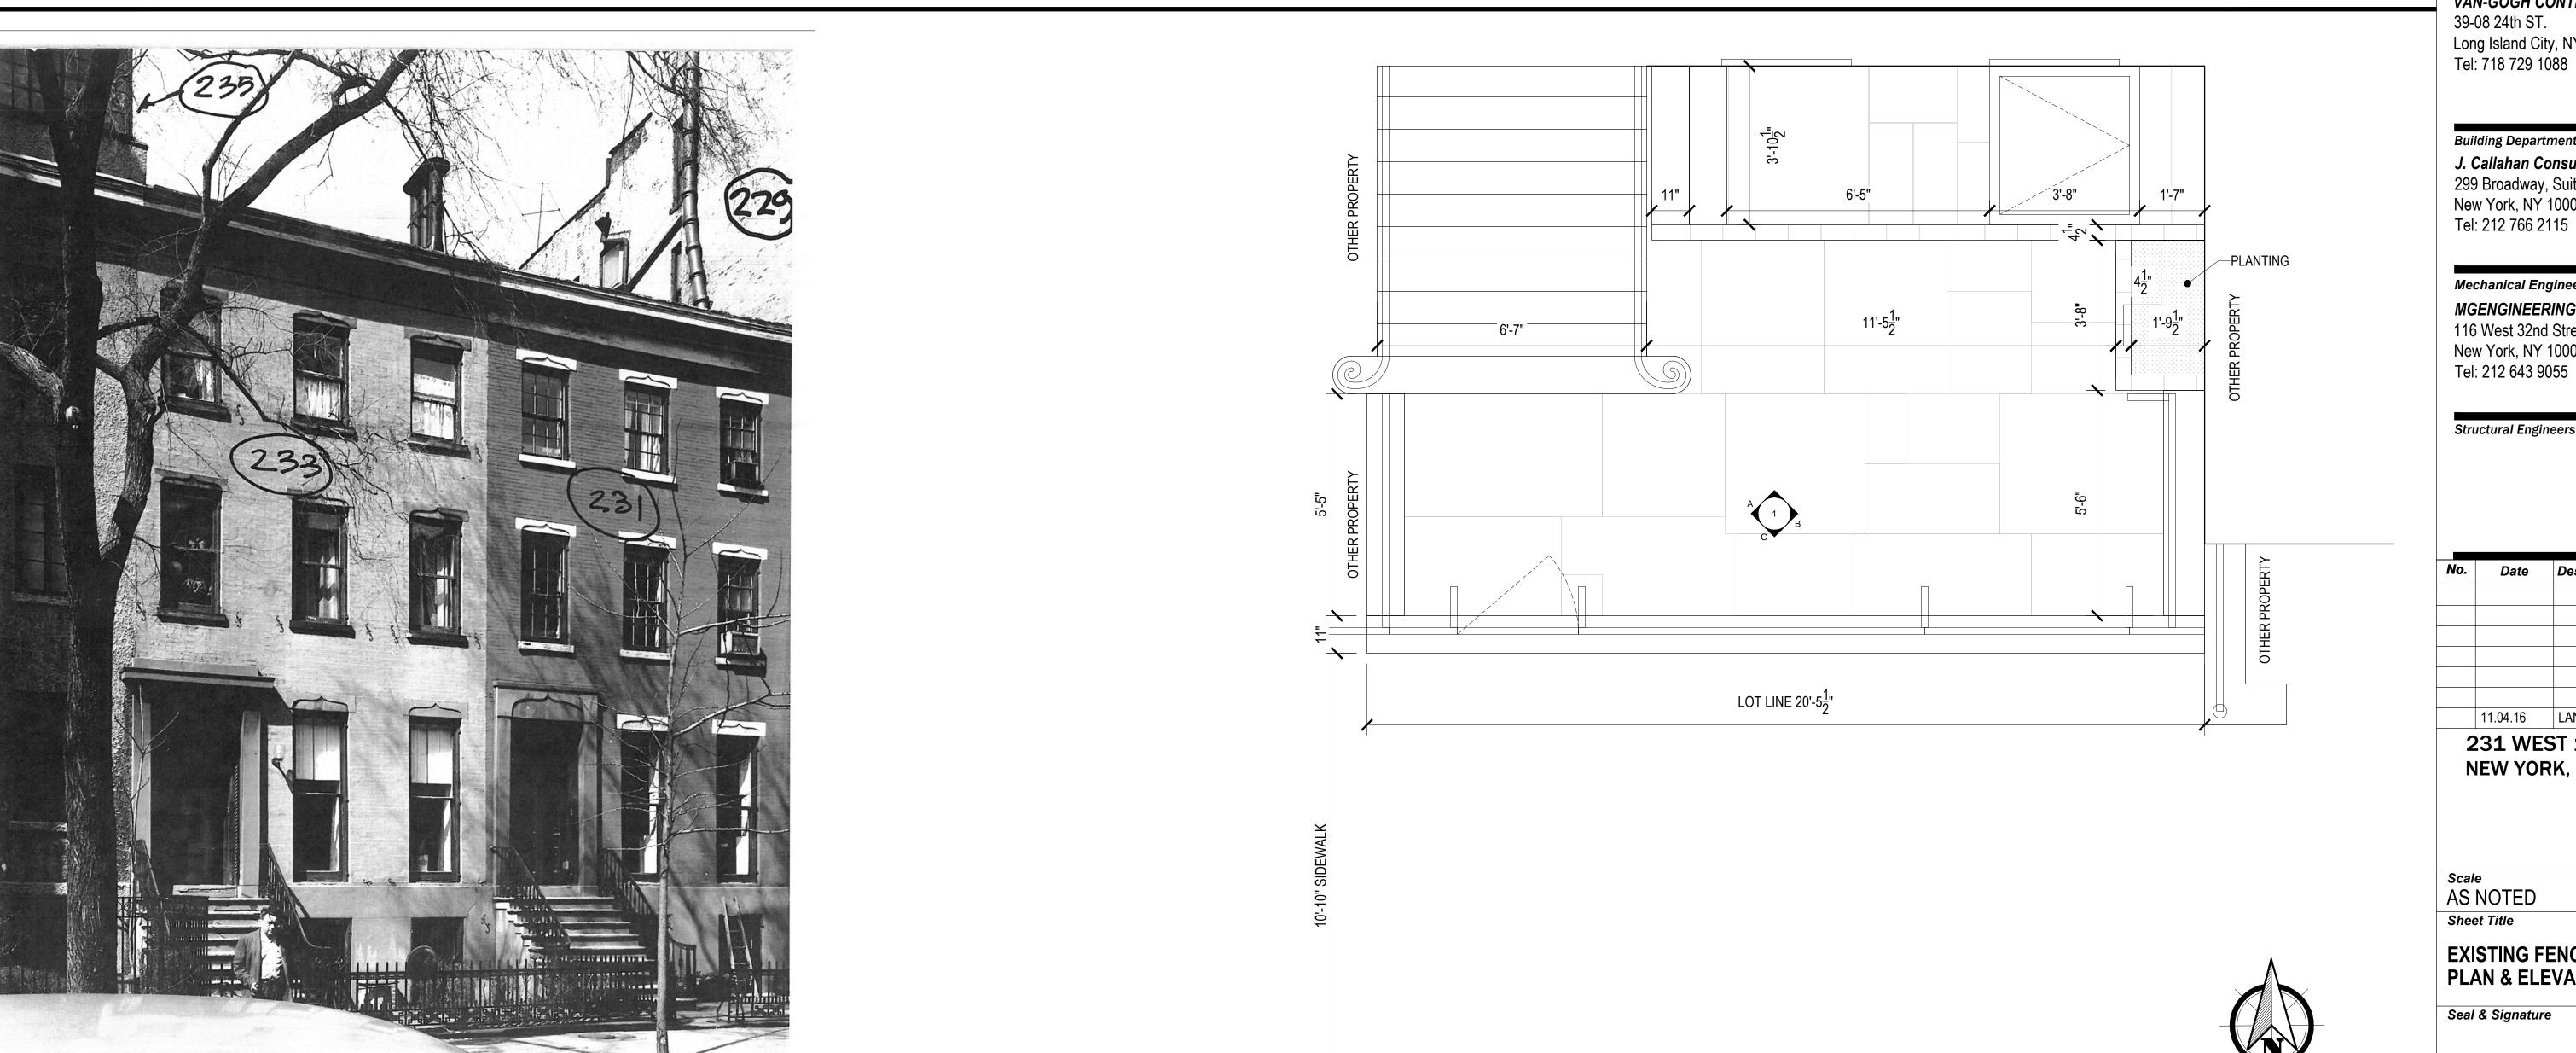

231 WEST 11TH STREET **NEW YORK, NY 10014** 

Job No. 16 501

**EXISTING FENCE PLAN & ELEVATIONS** 

Seal & Signature

SCALE: 1/2"=1'-0"

A-014.00

SCALE: 1-1/2"=1'-0" (3) PROPOSED PLAN

(2) PROPOSED FENCE DETAIL