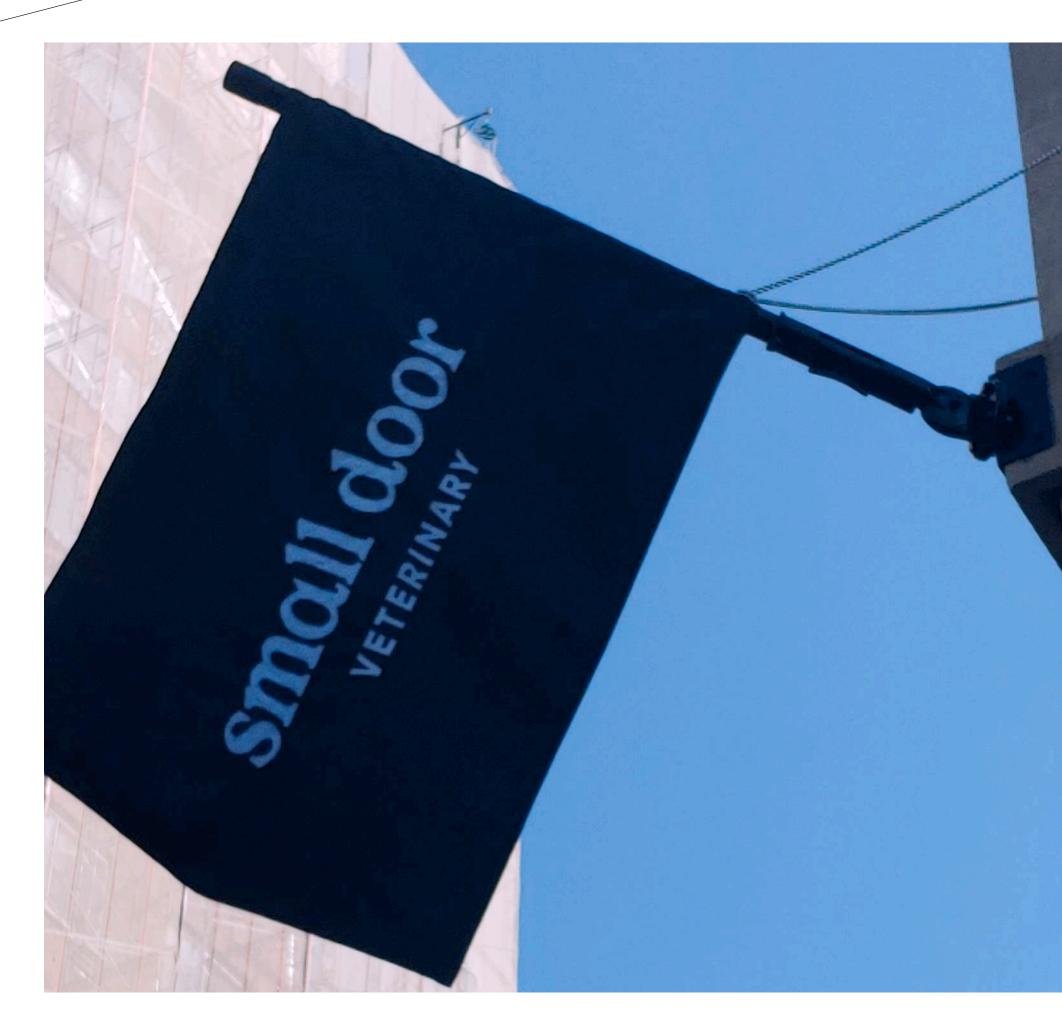

- 1 Existing building
- 2 Stainless steel mounting hardware
- 3 Fabricated aluminum bracket (2), black finish
- 4 Adjustable aluminum flagpole bracket, black finish
- 5 1-1/2" x 36" aluminum flagpole, black finish
- 6 Double sided flag, black fabric with white screen printed graphics

SCALE: 4"=1'-0" **DRAWING:** SK-3

105 Dorsa Avenue

Livingston, NJ 07039

973-535-9277 Fax 973-535-9276 info@signalsign.com

small door veterinary 15 Seventh Ave New York, NY

**CUSTOMER: Small Door Veterinary** 

02/15/20 02/16/20 03/01/20 DATE:

SCALE: **NONE** PHOTO 3 **DRAWING:** 

© Copyright 2019-2020, Signal Sign Company, LLC. These plans are the exclusive property of Signal Sign Co., LLC. and are the result of the original work of its design team.