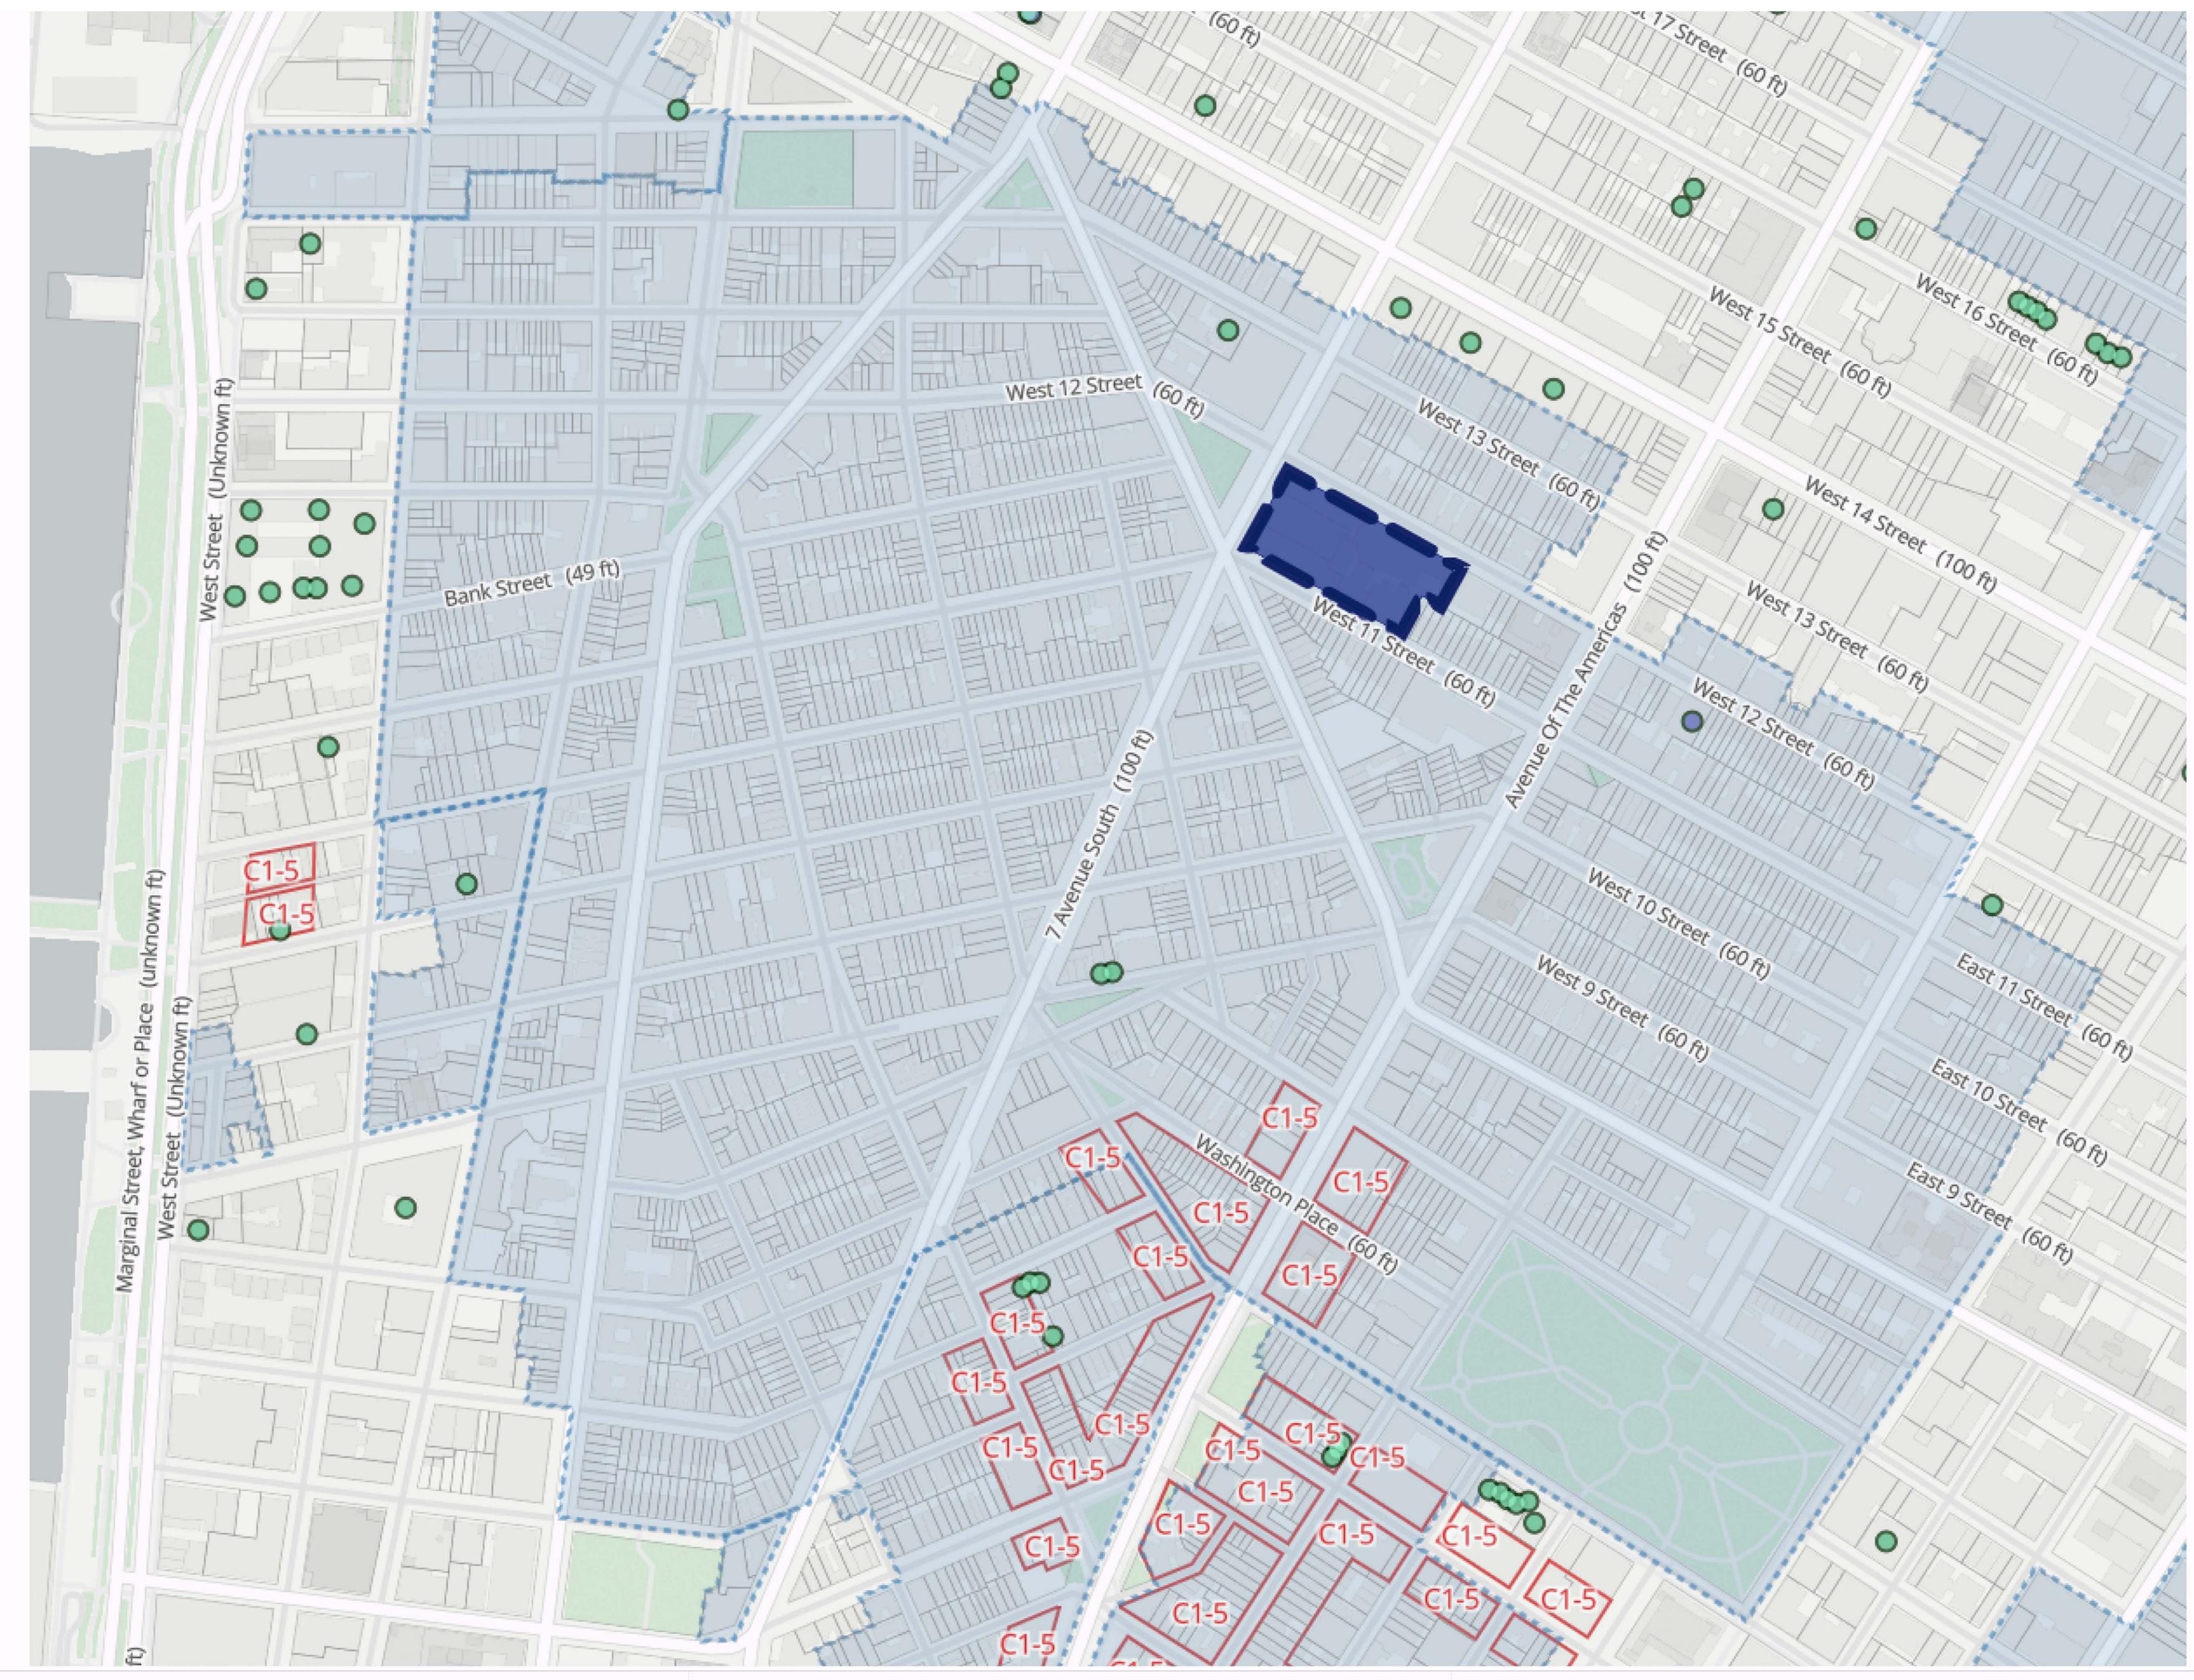

k of its design team. They are submitted to your company for the sole purpose of your consideration of whether to purchase these plans or to purchase from Signal Sign Co., LLC. a sign manufactured according to these plans.

SCALE: NONE DRAWING: PHOTO 1







973-535-9277 Fax 973-535-9276 info@signalsign.com small door veterinary 15 Seventh Ave New York, NY

CUSTOMER: Small Door Veterinary

© Copyright 2019-2020, Signal Sign Company, LLC. These plans are the exclusive property of Signal Sign Co., LLC. and are the result of the original work of its design team.

They are submitted to your company for the sole purpose of your consideration of whether to purchase these plans or to purchase from Signal Sign Co., LLC. a sign manufactured according to these plans.

SCALE: NONE DRAWING: PHOTO 2





973-535-9277 Fax 973-535-9276

info@signalsign.com

small door veterinary 15 Seventh Ave New York, NY

CUSTOMER : Small Door Veterinary DATE: 03/07/20

© Copyright 2019-2020, Signal Sign Company, LLC. These plans are the exclusive property of Signal Sign Co., LLC. and are the result of the original work of its design team.

They are submitted to your company for the sole purpose of your consideration of whether to purchase these plans or to purchase from Signal Sign Co., LLC. a sign manufactured according to these plans.

SCALE: NONE
DRAWING: DISTRICT MAP



## WEST ELEVATION - Seventh Ave

**E**105 Dorsa Avenue

105 Dorsa Avenue

Livingston, NJ 07039

5

5

5

5

6

973-535-9277

Fax 973-535-9276

info@signalsign.com

small door veterinary 15 Seventh Ave New York, NY 06/26/19 07/30/19