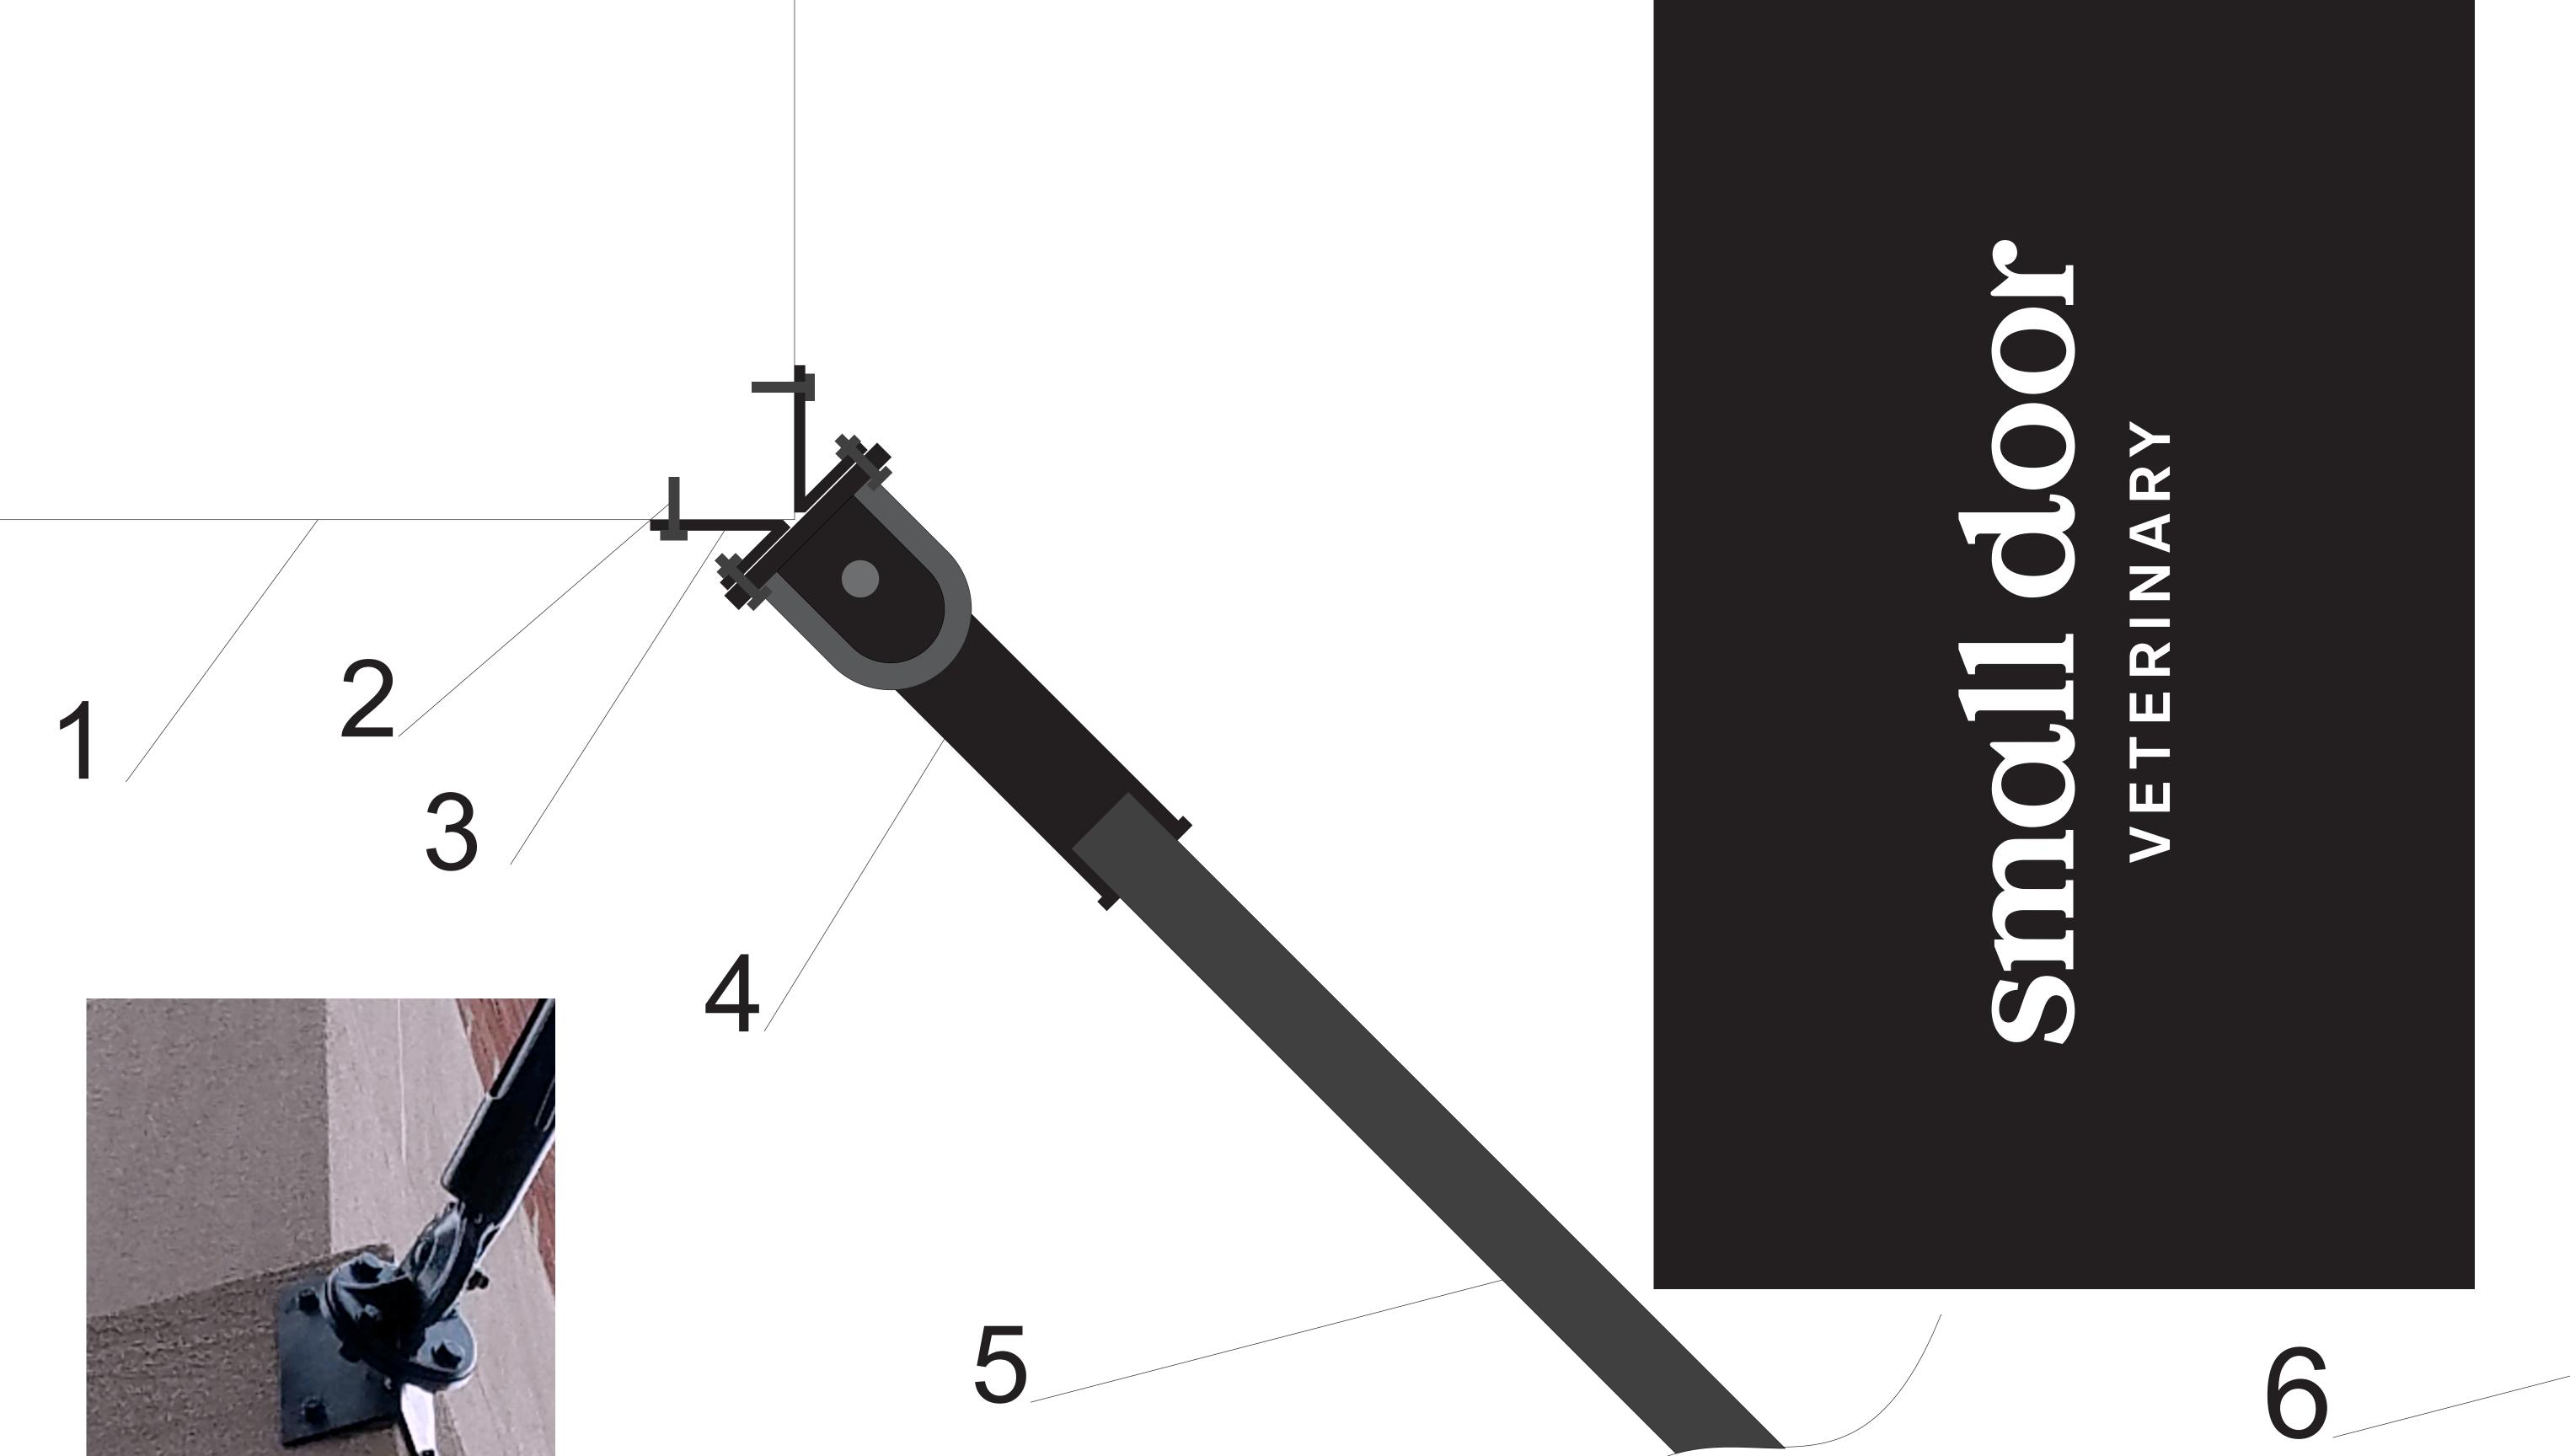

- 1 Existing building
- 2 Stainless steel mounting hardware
- 3 Fabricated aluminum bracket (2), black finish
- 4 Adjustable aluminum flagpole bracket, black finish
- 5 1-1/2" x 36" aluminum flagpole, black finish
- 6 Double sided flag, black fabric with white screen printed graphics