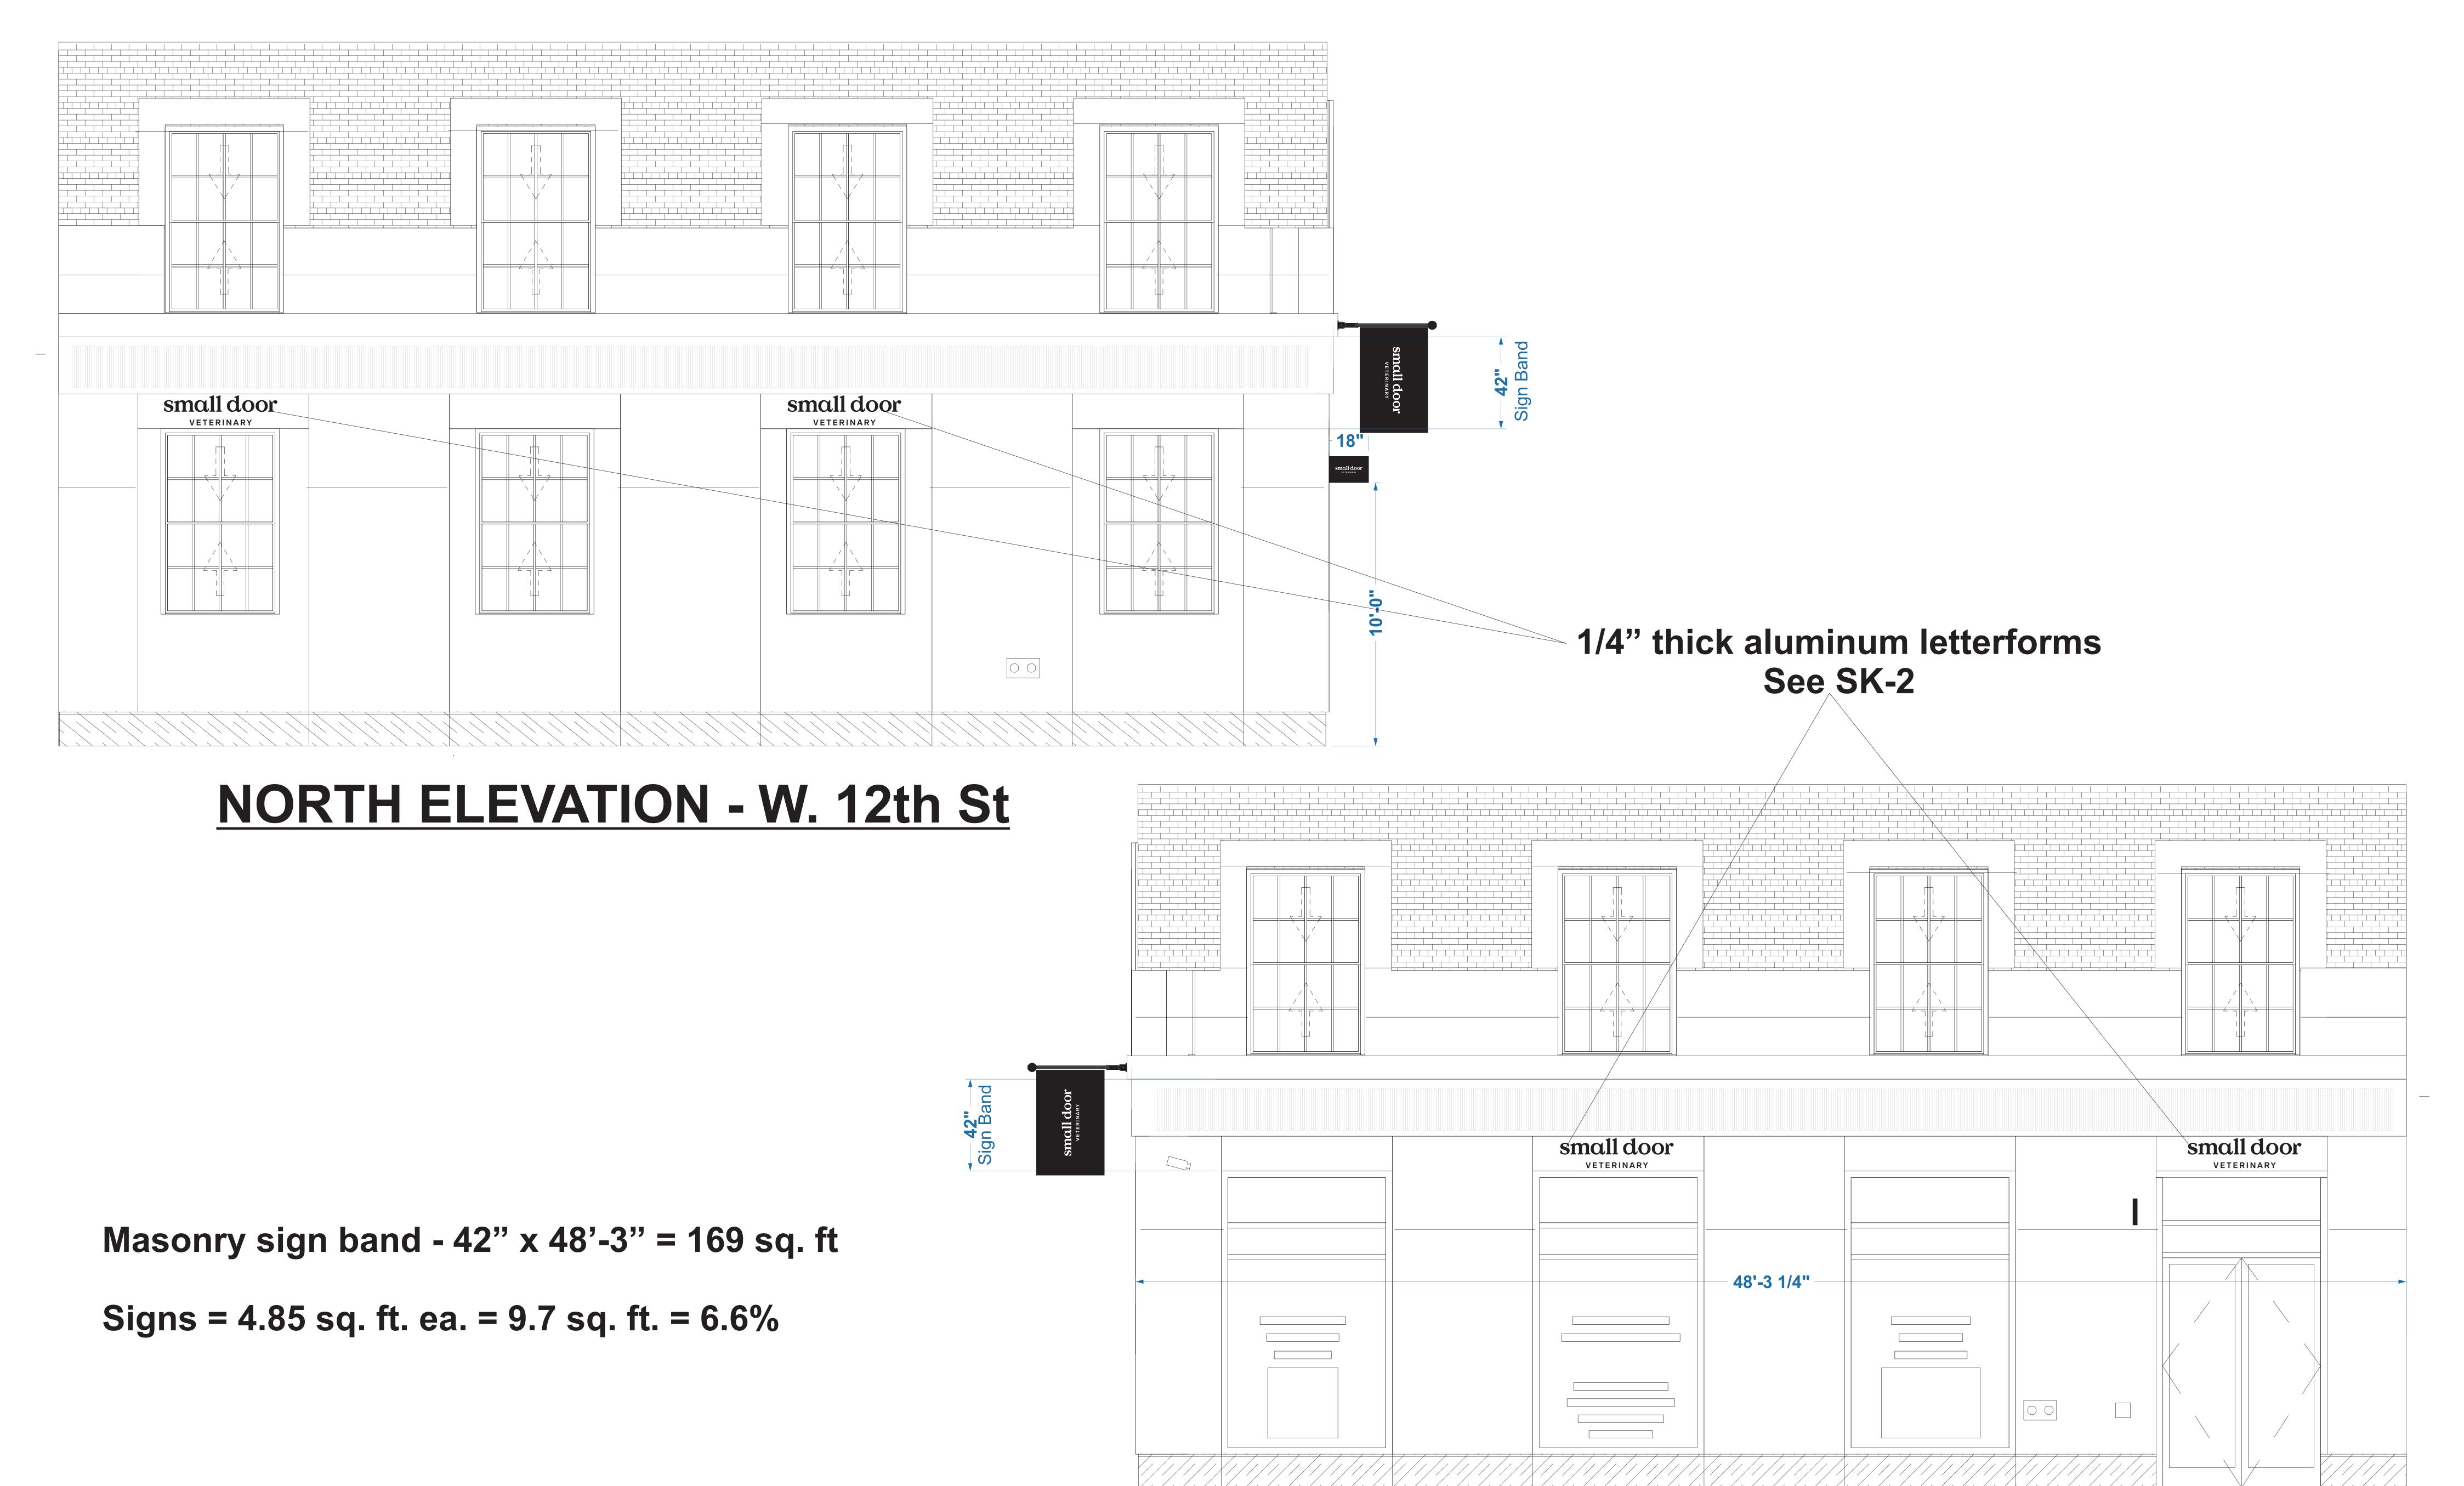

## WEST ELEVATION - Seventh Ave

**E**105 Dorsa Avenue

105 Dorsa Avenue

Livingston, NJ 07039

5

5

5

5

- 1 Existing building
- 2 Precision cut 1/4" thick aluminum letterforms, black finish adhesive mounting, typical of four (4)

small door veterinary 15 Seventh Ave New York, NY 06/26/19 07/30/19 09/26/19 02/10/20