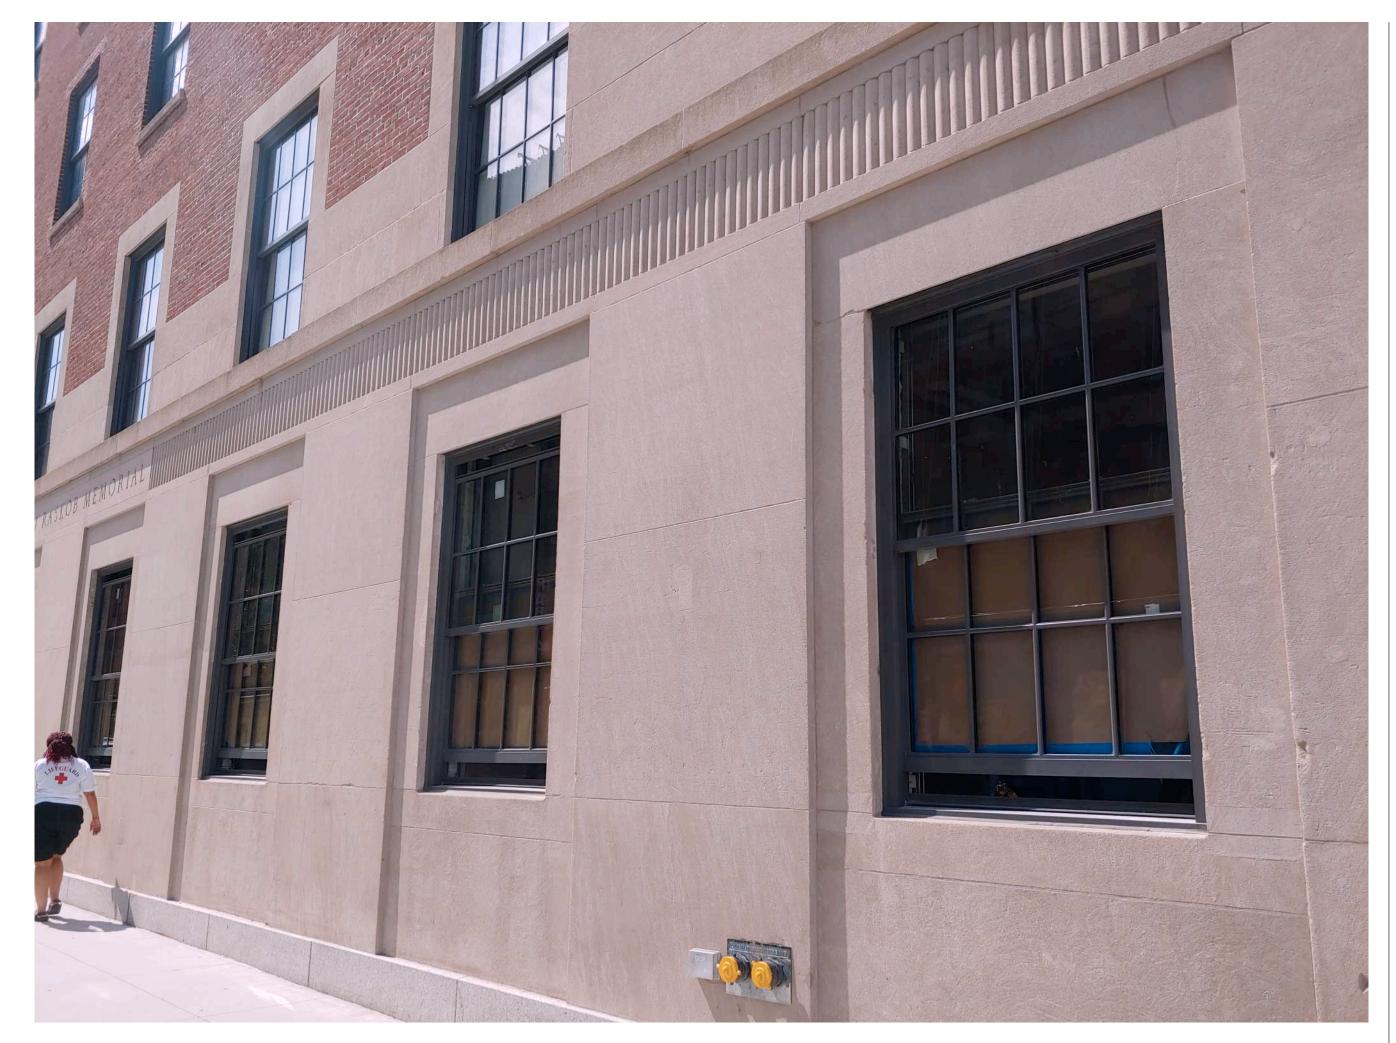

- 1 Existing building
- 2 Precision cut 1/4" thick aluminum letterforms, black finish adhesive mounting, typical of four (4)

small door veterinary 15 Seventh Ave New York, NY 06/26/19 07/30/19 09/26/19 02/10/20

CUSTOMER : Small Door Veterinary

DATE: 05/08/19 05/14/19 06/07/19

a sign manufactured according to these plans.

SCALE: 4"=1'-0"
DRAWING: SK-2

© Copyright 2019-2020, Signal Sign Company, LLC.

These plans are the exclusive property of Signal Sign Co., LLC. and are