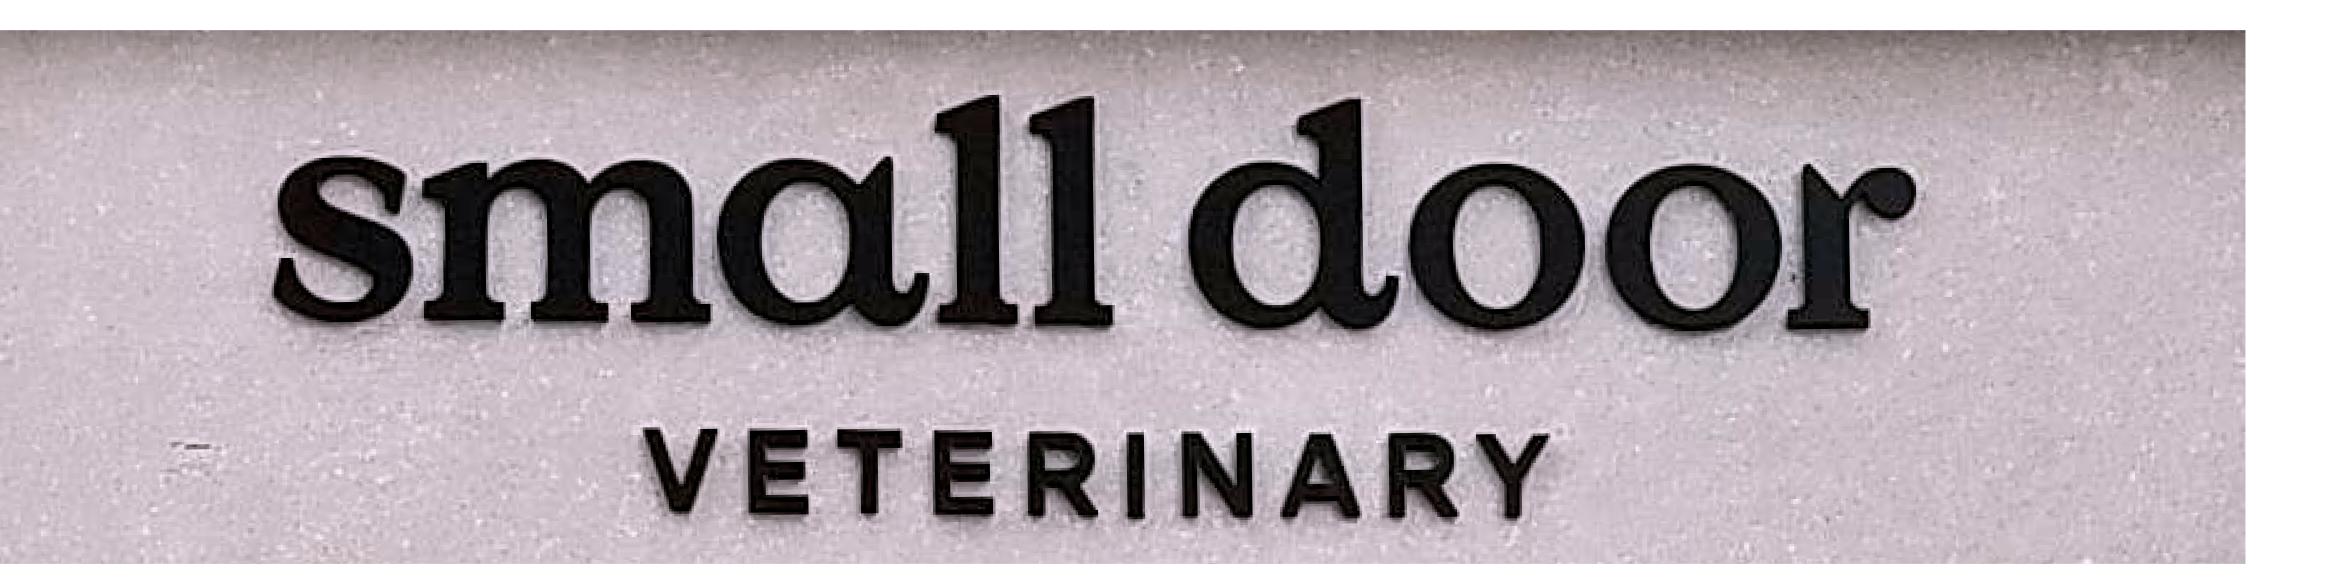

- 1 Existing building
- 2 Precision cut 1/4" thick aluminum letterforms, black finish adhesive mounting, typical of four (4)

small door veterinary 15 Seventh Ave New York, NY 06/26/19 07/30/19 09/26/19 02/10/20