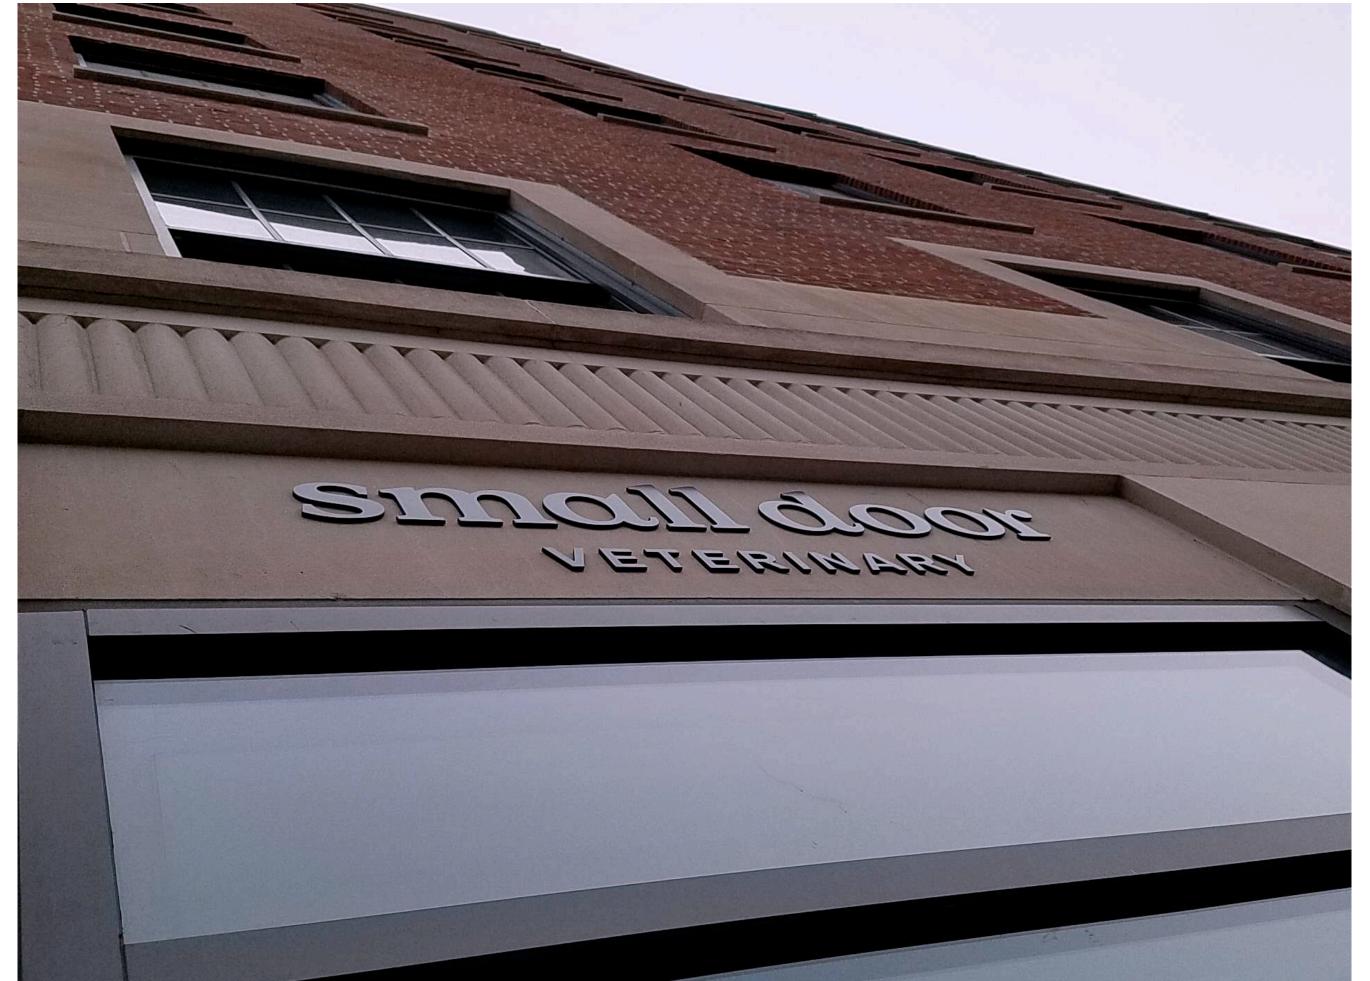

SCALE: NONE DRAWING: PHOTO 1

973-535-9277 Fax 973-535-9276 info@signalsign.com small door veterinary 15 Seventh Ave New York, NY

CUSTOMER: Small Door Veterinary

© Copyright 2019-2020, Signal Sign Company, LLC. These plans are the exclusive property of Signal Sign Co., LLC. and are the result of the original work of its design team.

- 1 Existing building
- 2 Precision cut 1/4" thick aluminum letterforms, black finish adhesive mounting, typical of four (4)

small door veterinary 15 Seventh Ave New York, NY 06/26/19 07/30/19 09/26/19 02/10/20

CUSTOMER : Small Door Veterinary

DATE: 05/08/19 05/14/19 06/07/19

a sign manufactured according to these plans.

SCALE: 4"=1'-0"
DRAWING: SK-2

© Copyright 2019-2020, Signal Sign Company, LLC.

These plans are the exclusive property of Signal Sign Co., LLC. and are