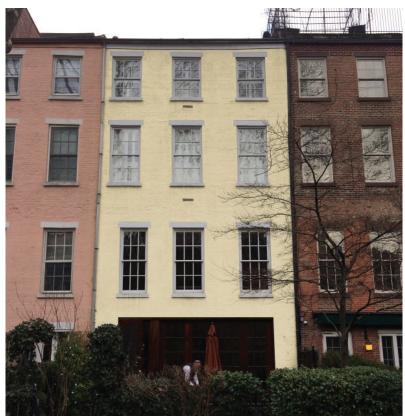

88-90 MacDougal Street

186 Sullivan Street - Existing Street Facade

186 Sullivan Street - Proposed Street Facade

186 Sullivan Street - Existing Front Door Assembly

186 Sullivan Street - Proposed Front Door Assembly

186 Sullivan Street - Existing Rear Facade

186 Sullivan Street - Proposed Rear Facade

Street Facade - Upper Wall Mariboro Blue BM HC-153

Street Facade - Lower Wall & Trim White BM PM-2

Street Facade - Front Door Basic Blue BM CC-968

Rear Facade - Wall Concord Ivory BM HC-12

186 Sullivan Street - Proposed Paint Colors