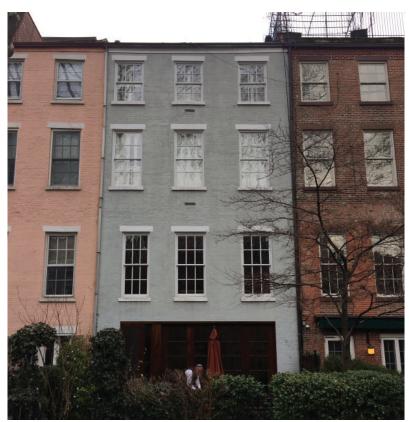

88-90 MacDougal Street

186 Sullivan Street - Existing Street Facade

186 Sullivan Street - Proposed Street Facade

186 Sullivan Street - Existing Front Door Assembly

186 Sullivan Street - Proposed Front Door Assembly