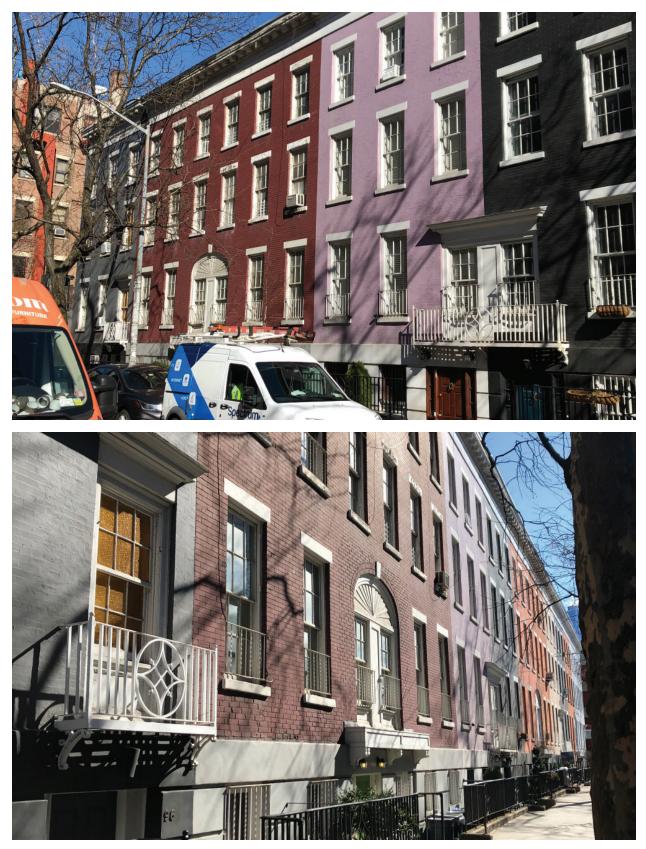

## LPC 19-38221 EXTERIOR WORK APPLICATION

186 Sullivan Street New York, NY 10012

186 Sullivan Street - Existing Condition

Sullivan Street - Designation Images

Sullivan Street - Context

MacDougal Street - Context

170 Sullivan Street

174 Sullivan Street

178 Sullivan Street

180 Sullivan Street

182 Sullivan Street

184 Sullivan Street

96 MacDougal Street

92-94 MacDougal Street