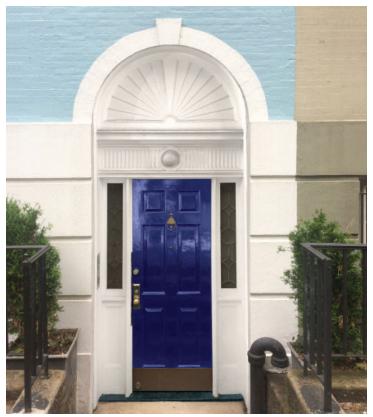

88-90 MacDougal Street

186 Sullivan Street - Existing Street Facade

186 Sullivan Street - Proposed Street Facade

186 Sullivan Street - Existing Front Door Assembly

186 Sullivan Street - Proposed Front Door Assembly

186 Sullivan Street - Existing Rear Facade

186 Sullivan Street - Proposed Rear Facade

Street Facade - Upper Wall Mariboro Blue BM HC-153

Street Facade - Lower Wall & Trim White BM PM-2

Street Facade - Front Door Basic Blue BM CC-968