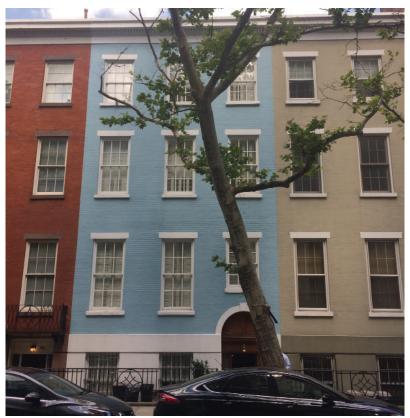

## LPC 19-38221 EXTERIOR WORK APPLICATION

186 Sullivan Street New York, NY 10012

186 Sullivan Street - Existing Condition

Sullivan Street - Designation Images

Sullivan Street - Context

MacDougal Street - Context

186 Sullivan Street - Existing Rear Facade

186 Sullivan Street - Proposed Rear Facade

Street Facade - Upper Wall Mariboro Blue BM HC-153

Street Facade - Lower Wall & Trim White BM PM-2

Street Facade - Front Door Basic Blue BM CC-968

Rear Facade - Wall Concord Ivory BM HC-12

186 Sullivan Street - Proposed Paint Colors