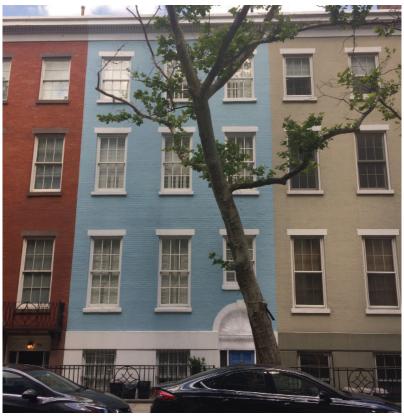

## LPC 19-38221 EXTERIOR WORK APPLICATION

186 Sullivan Street New York, NY 10012

186 Sullivan Street - Existing Condition

Sullivan Street - Designation Images

Sullivan Street - Context

MacDougal Street - Context

186 Sullivan Street - Existing Rear Facade

186 Sullivan Street - Proposed Rear Facade

Street Facade - Upper Wall Mariboro Blue BM HC-153

Street Facade - Lower Wall & Trim White BM PM-2

Street Facade - Front Door Basic Blue BM CC-968

Rear Facade - Wall Concord Ivory BM HC-12

186 Sullivan Street - Proposed Paint Colors