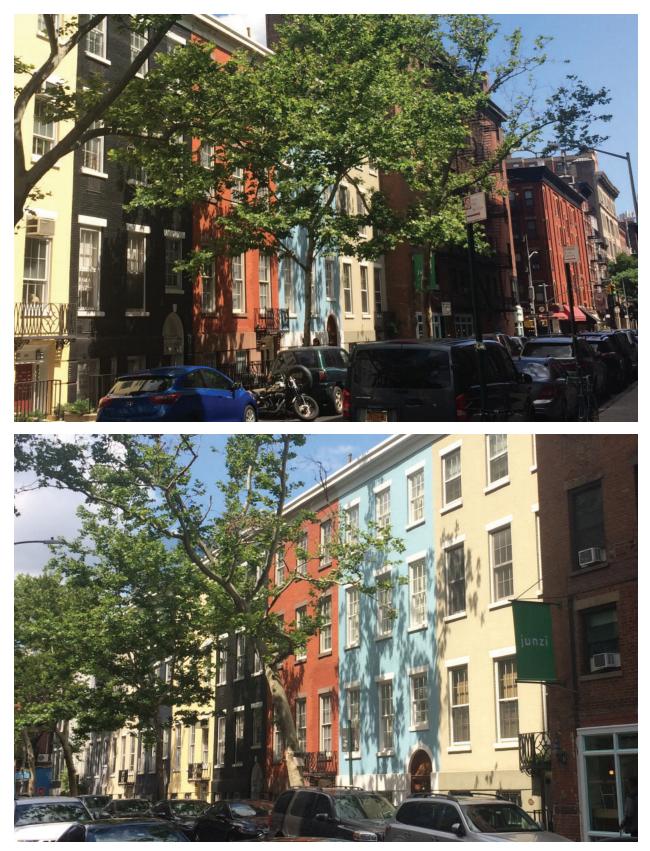

## LPC 19-38221 EXTERIOR WORK APPLICATION

186 Sullivan Street New York, NY 10012

186 Sullivan Street - Existing Condition

Sullivan Street - Designation Images

Sullivan Street - Context

MacDougal Street - Context