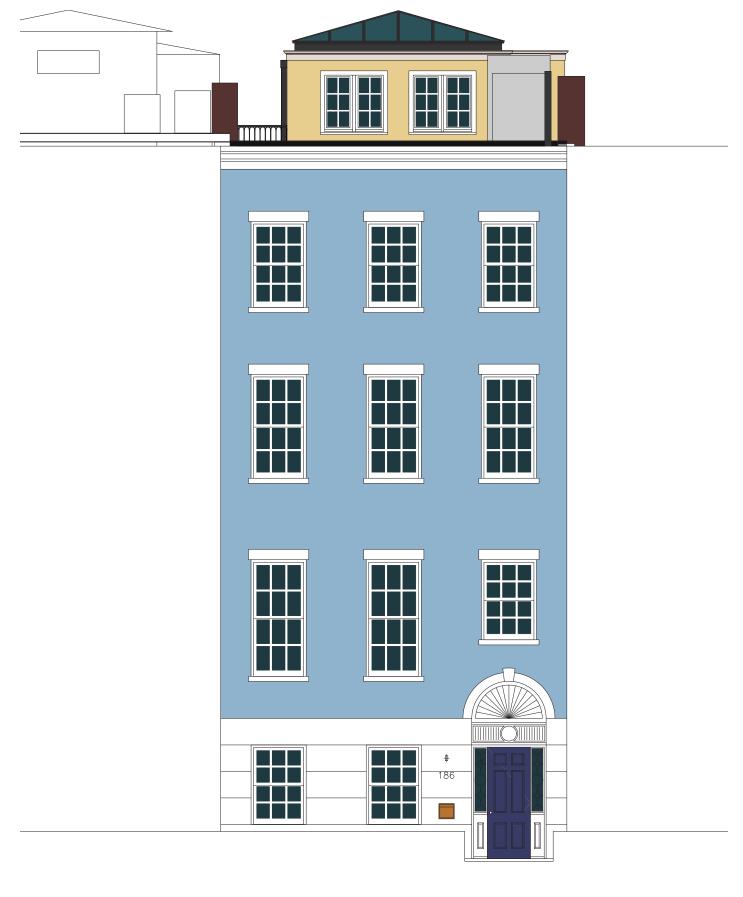

186 Sullivan Street - Existing Roof Section

186 Sullivan Street - Existing Roof Plan

186 Sullivan Street - Proposed Street Elevation

186 Sullivan Street - Proposed Roof Section

186 Sullivan Street - Proposed Roof Plan

Sight-line Section - Sullivan Street to MacDougal Street

186 Sullivan Street - Existing Street Elevation

186 Sullivan Street - Proposed Street Elevation

186 Sullivan Street - Existing Garden Elevation

186 Sullivan Street - Proposed Garden Elevation