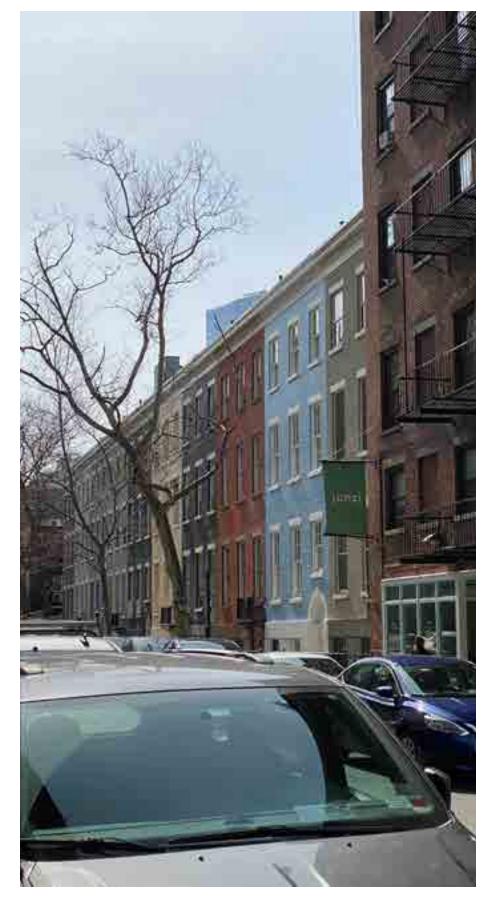

## **186 SULLIVAN STREET**

SUPPLEMENTAL INFORMATION ROOFTOP ADDITION APPLICATION DOCKET NO LPC-20-08666

APRIL 3, 2020

Sullivan Street Facing Southwest

186 Sullivan Street Facade

Sullivan Street Facing Northwest

Garden Facing Northeast

Garden Facing Southwest

186 Sullivan Garden Facade

Garden Facing Southeast

Garden Facing Northwest

Sullivan Street Facing Southwest

186 Sullivan Street Facade

Sullivan Street Facing Northwest