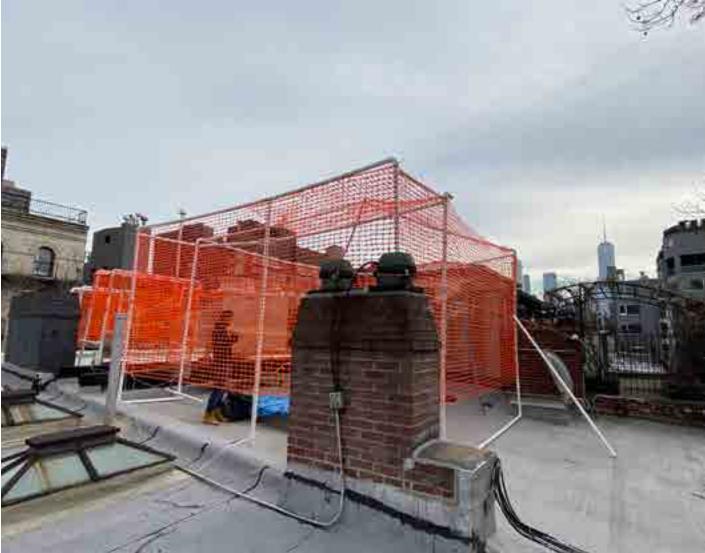

186 Sullivan Garden Facade

Garden Facing Southeast

Rooftop Facing South

Rooftop Facing Southeast

**Existing Conditions** 

Rooftop Additon Mockup Photo

Rooftop Addition Mockup Photo-Montage

186 Sullivan Street - Existing Street Elevation