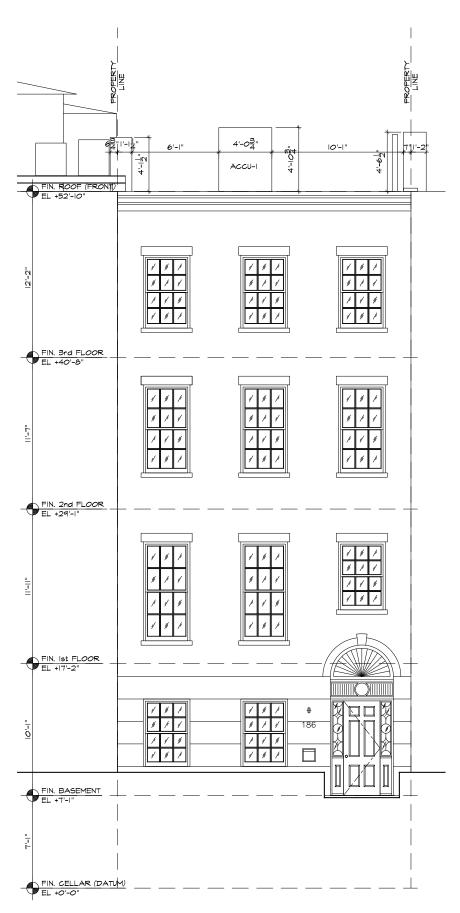

186 Sullivan Garden Facade

Garden Facing Southeast

Rooftop Facing South

Rooftop Facing Southeast

**Existing Conditions** 

Rooftop Additon Mockup Photo

Rooftop Addition Mockup Photo-Montage

186 Sullivan Street - Existing Street Elevation

Sight-line Section - Sullivan Street to MacDougal Street

186 Sullivan Street - Existing Street Elevation

186 Sullivan Street - Proposed Street Elevation

186 Sullivan Street - Existing Garden Elevation

186 Sullivan Street - Proposed Garden Elevation