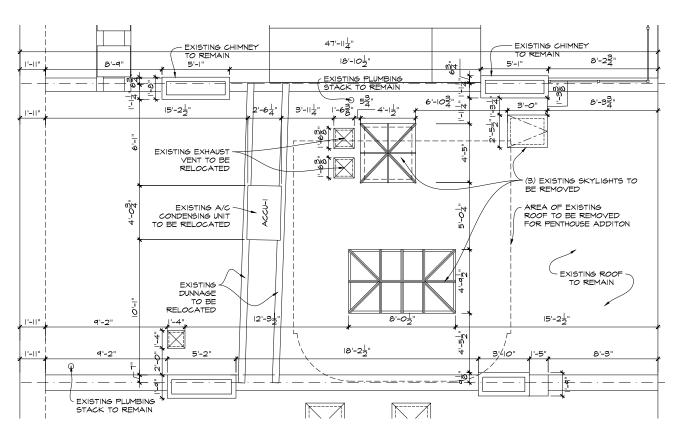

186 Sullivan Street - Existing Roof Section

186 Sullivan Street - Existing Roof Plan

186 Sullivan Street - Proposed Street Elevation

186 Sullivan Street - Proposed Roof Section

186 Sullivan Street - Proposed Roof Plan