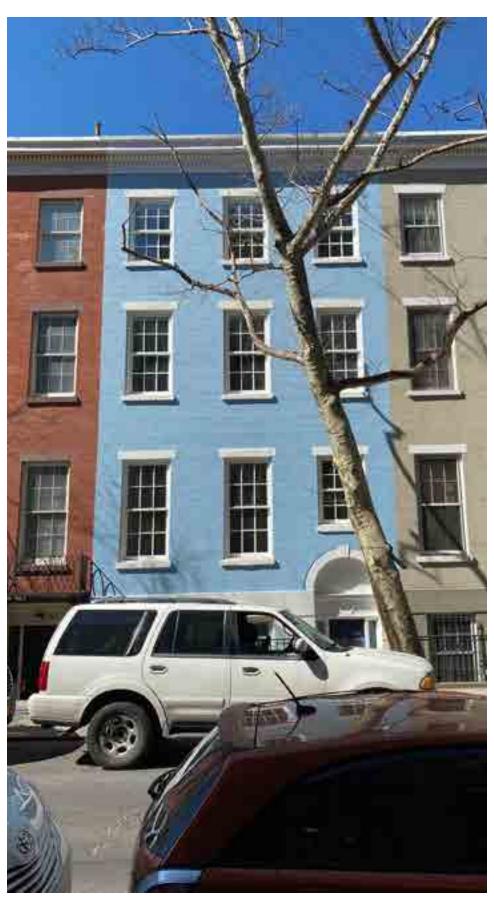

## **186 SULLIVAN STREET**

SUPPLEMENTAL INFORMATION ROOFTOP ADDITION APPLICATION DOCKET NO LPC-20-08666

APRIL 3, 2020

Sullivan Street Facing Southwest

186 Sullivan Street Facade

Sullivan Street Facing Northwest

Garden Facing Northeast

Garden Facing Southwest

186 Sullivan Garden Facade

Garden Facing Southeast

Garden Facing Northwest

Sullivan Street Facing Southwest

186 Sullivan Street Facade

Sullivan Street Facing Northwest