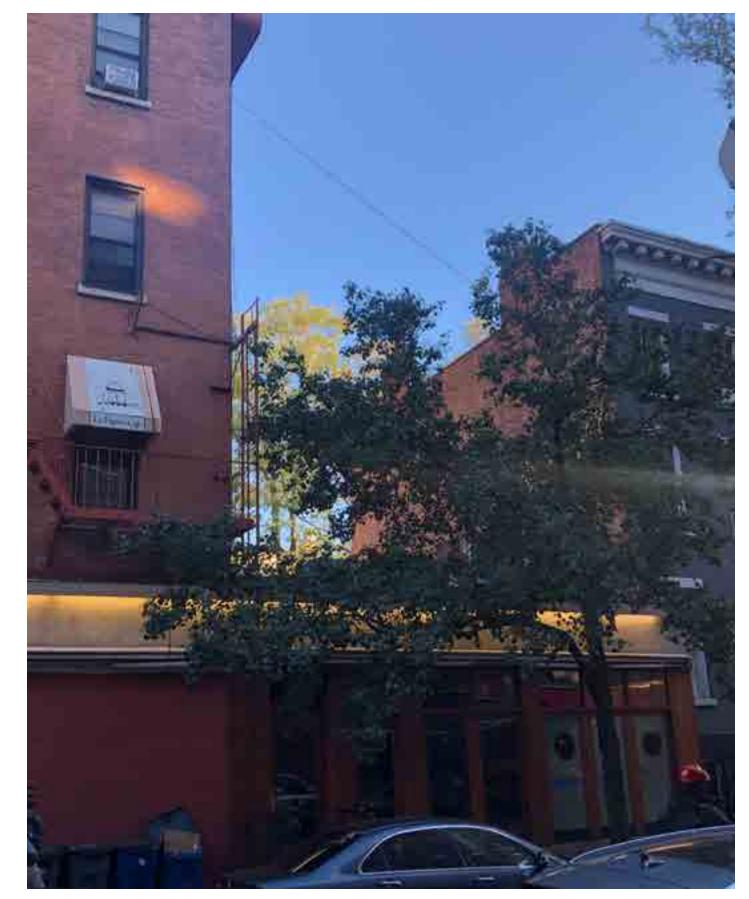

## **186 SULLIVAN STREET**

SUPPLEMENTAL INFORMATION ROOFTOP ADDITION APPLICATION DOCKET NO LPC-20-08666

APRIL 3, 2020

Sullivan Street Facing Southwest

186 Sullivan Street Facade

Sullivan Street Facing Northwest