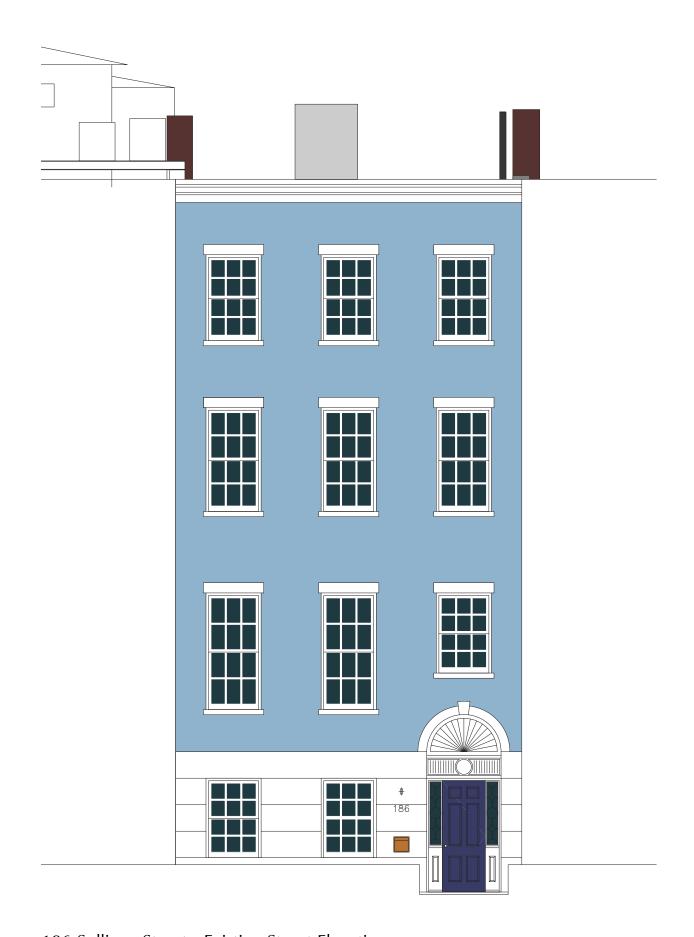

186 Sullivan Garden Facade

Garden Facing Southeast

Rooftop Facing South

Rooftop Facing Southeast

**Existing Conditions** 

Rooftop Additon Mockup Photo

Rooftop Addition Mockup Photo-Montage

186 Sullivan Street - Existing Street Elevation

Sight-line Section - Sullivan Street to MacDougal Street

186 Sullivan Street - Existing Street Elevation

186 Sullivan Street - Proposed Street Elevation

186 Sullivan Street - Existing Garden Elevation

186 Sullivan Street - Proposed Garden Elevation