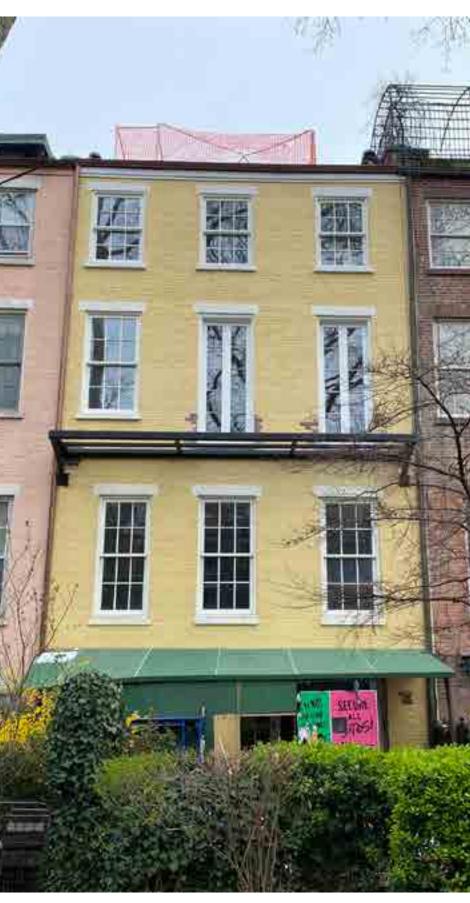

Garden Facing Northeast

Garden Facing Southwest

186 Sullivan Garden Facade

Garden Facing Southeast

Garden Facing Northwest

Sullivan Street Facing Southwest

186 Sullivan Street Facade

Sullivan Street Facing Northwest

186 Sullivan Garden Facade

Garden Facing Southeast

Rooftop Facing South

Rooftop Facing Southeast

**Existing Conditions** 

Rooftop Additon Mockup Photo

Rooftop Addition Mockup Photo-Montage

186 Sullivan Street - Existing Street Elevation