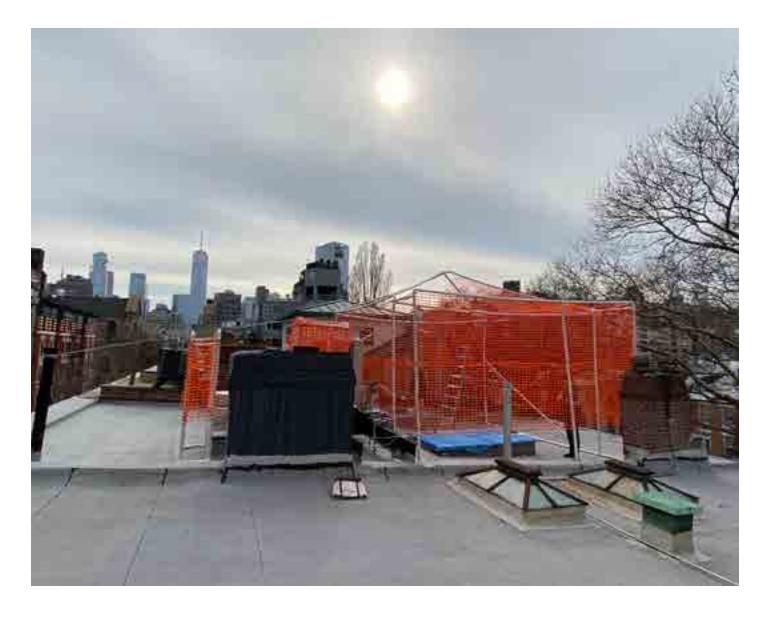

186 Sullivan Garden Facade

Garden Facing Southeast

Rooftop Facing South

Rooftop Facing Southeast

**Existing Conditions** 

Rooftop Additon Mockup Photo

Rooftop Addition Mockup Photo-Montage

186 Sullivan Street - Existing Street Elevation