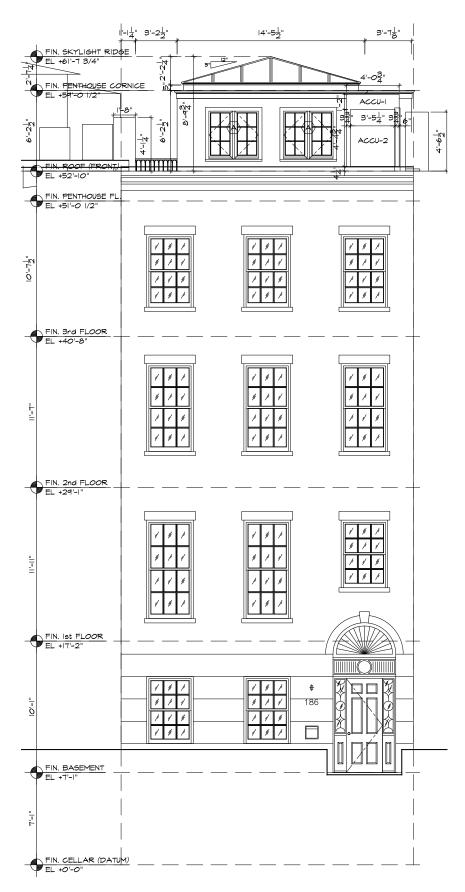

186 Sullivan Garden Facade

Garden Facing Southeast

Rooftop Facing South

Rooftop Facing Southeast

**Existing Conditions** 

Rooftop Additon Mockup Photo

Rooftop Addition Mockup Photo-Montage

186 Sullivan Street - Existing Street Elevation

Sight-line Section - Sullivan Street to MacDougal Street

186 Sullivan Street - Existing Street Elevation

186 Sullivan Street - Proposed Street Elevation

186 Sullivan Street - Existing Garden Elevation

186 Sullivan Street - Proposed Garden Elevation