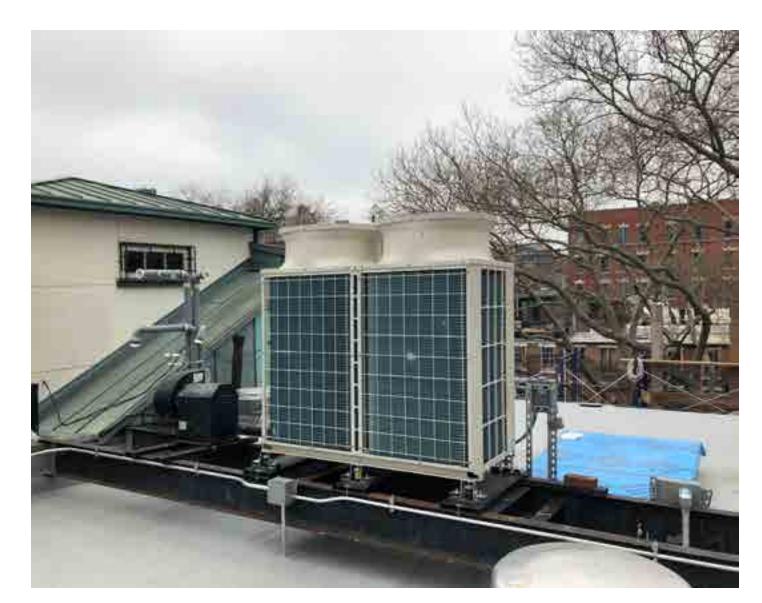

186 Sullivan Garden Facade

Garden Facing Southeast

Rooftop Facing South

Rooftop Facing Southeast

**Existing Conditions** 

Rooftop Additon Mockup Photo

Rooftop Addition Mockup Photo-Montage

186 Sullivan Street - Existing Street Elevation