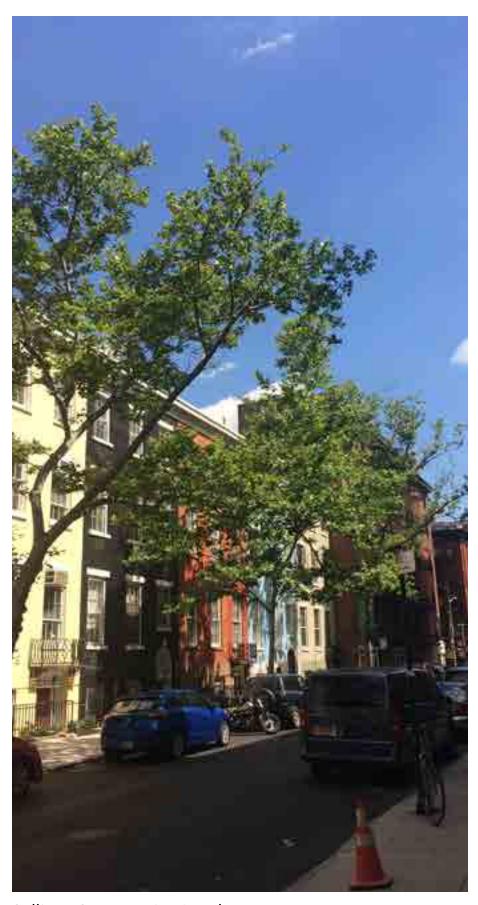

## **186 SULLIVAN STREET**

SUPPLEMENTAL INFORMATION ROOFTOP ADDITION APPLICATION DOCKET NO LPC-20-08666

APRIL 3, 2020

Sullivan Street Facing Southwest

186 Sullivan Street Facade

Sullivan Street Facing Northwest

Garden Facing Northeast

Garden Facing Southwest

186 Sullivan Garden Facade

Garden Facing Southeast

Garden Facing Northwest

Sullivan Street Facing Southwest

186 Sullivan Street Facade

Sullivan Street Facing Northwest