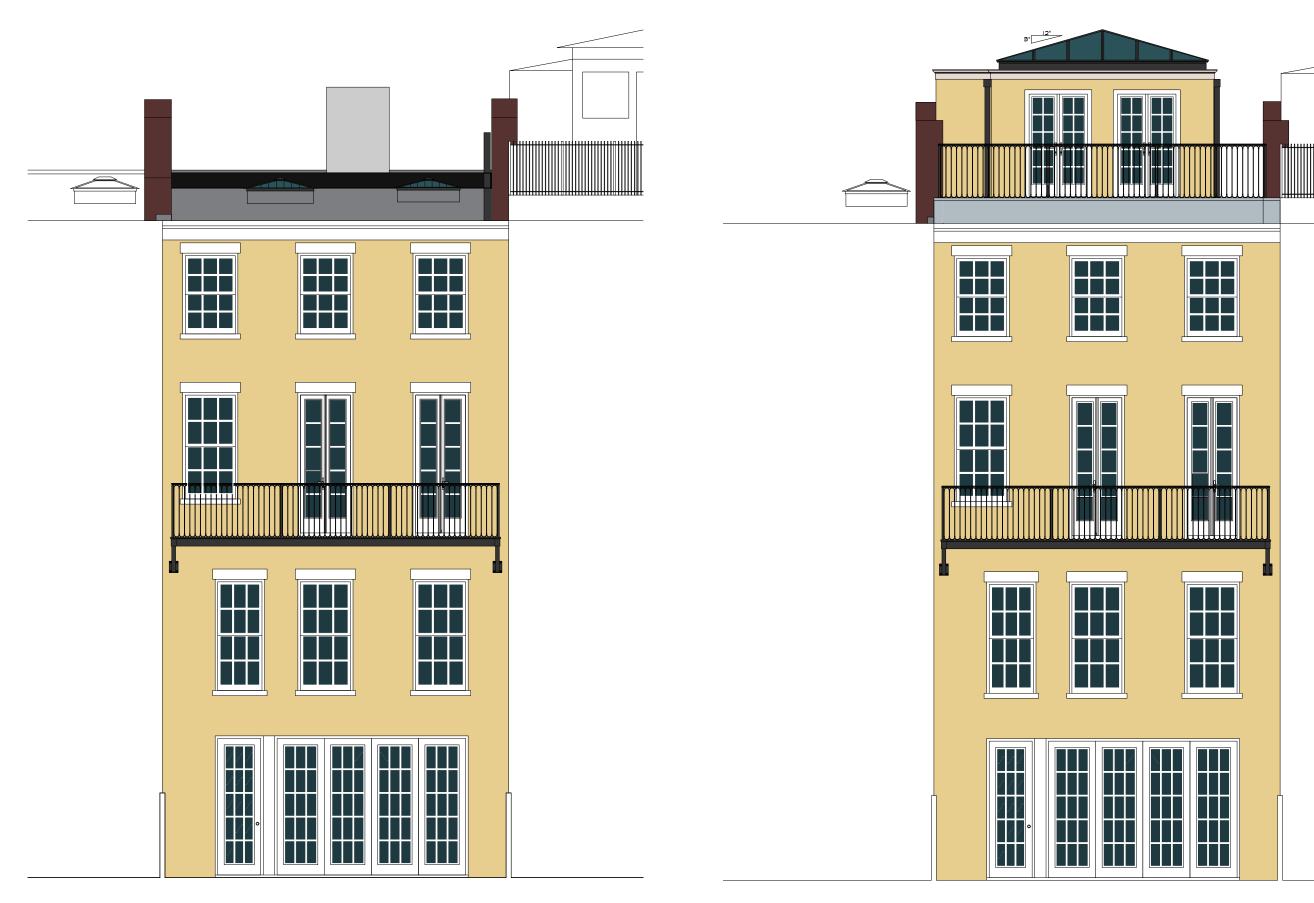

186 Sullivan Street - Existing Roof Section

186 Sullivan Street - Existing Roof Plan

186 Sullivan Street - Proposed Street Elevation

186 Sullivan Street - Proposed Roof Section

186 Sullivan Street - Proposed Roof Plan

Penthouse - Walls
Concord Ivory
Benjamin Moore HC-12

Penthouse - Door & Window Trim White Benjamin Moore PM-2