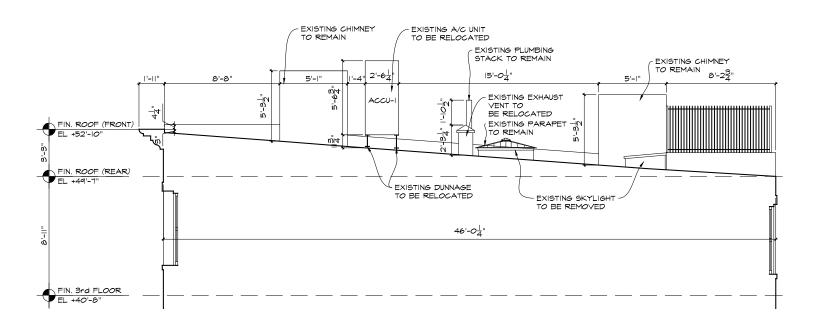

186 Sullivan Street - Existing Roof Section

186 Sullivan Street - Existing Roof Plan

186 Sullivan Street - Proposed Street Elevation

186 Sullivan Street - Proposed Roof Section

186 Sullivan Street - Proposed Roof Plan