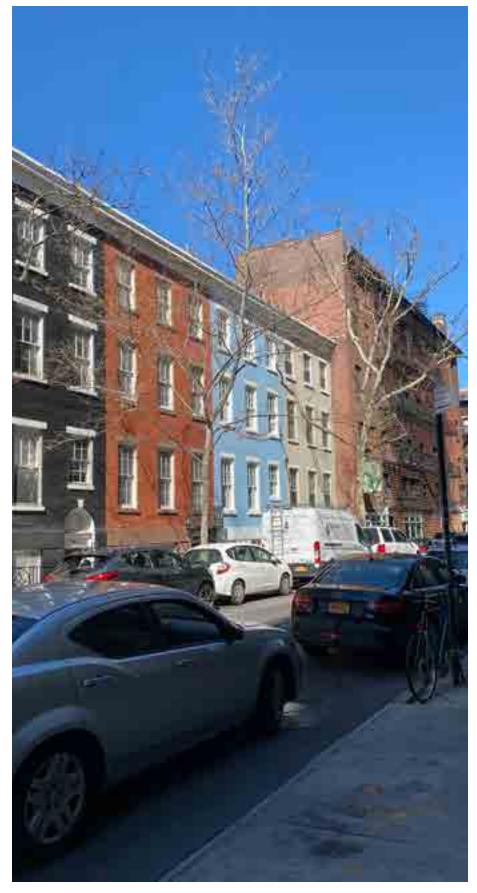

## **186 SULLIVAN STREET**

SUPPLEMENTAL INFORMATION ROOFTOP ADDITION APPLICATION DOCKET NO LPC-20-08666

APRIL 3, 2020

Sullivan Street Facing Southwest

186 Sullivan Street Facade

Sullivan Street Facing Northwest