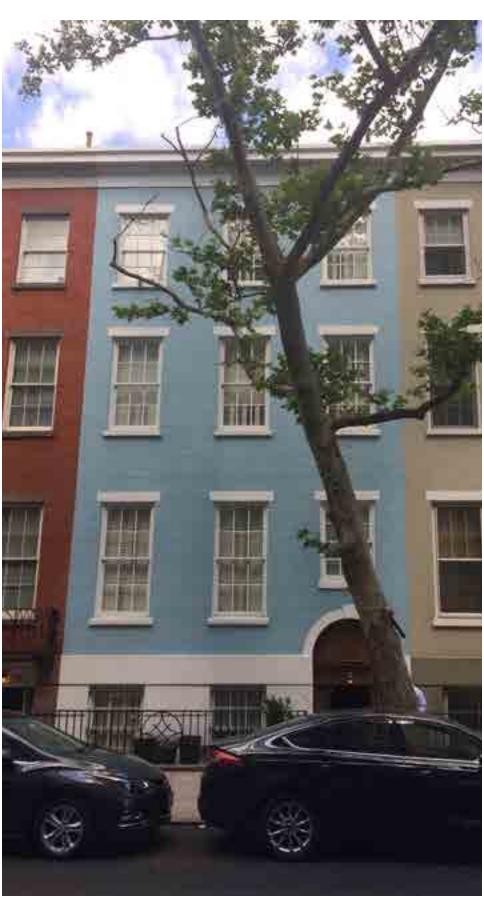

## **186 SULLIVAN STREET**

SUPPLEMENTAL INFORMATION ROOFTOP ADDITION APPLICATION DOCKET NO LPC-20-08666

APRIL 3, 2020

Sullivan Street Facing Southwest

186 Sullivan Street Facade

Sullivan Street Facing Northwest

Garden Facing Northeast

Garden Facing Southwest

186 Sullivan Garden Facade

Garden Facing Southeast

Garden Facing Northwest

Sullivan Street Facing Southwest

186 Sullivan Street Facade

Sullivan Street Facing Northwest