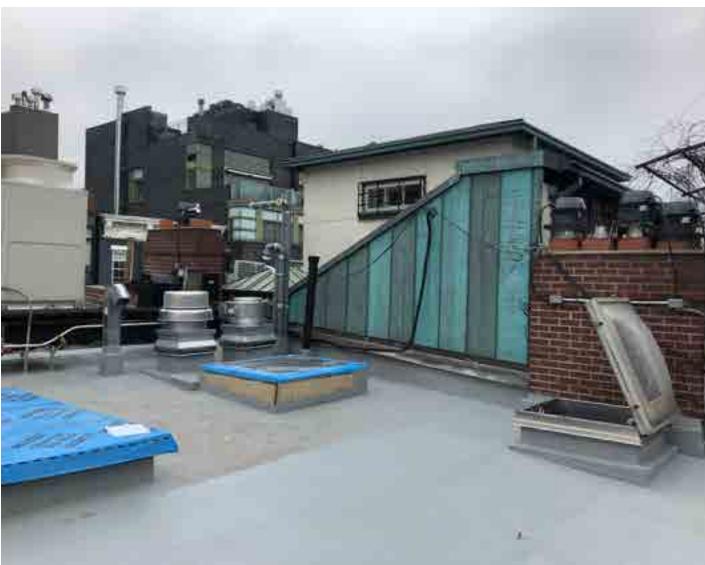

186 Sullivan Garden Facade

Garden Facing Southeast

Rooftop Facing South

Rooftop Facing Southeast

**Existing Conditions** 

Rooftop Additon Mockup Photo

Rooftop Addition Mockup Photo-Montage

186 Sullivan Street - Existing Street Elevation