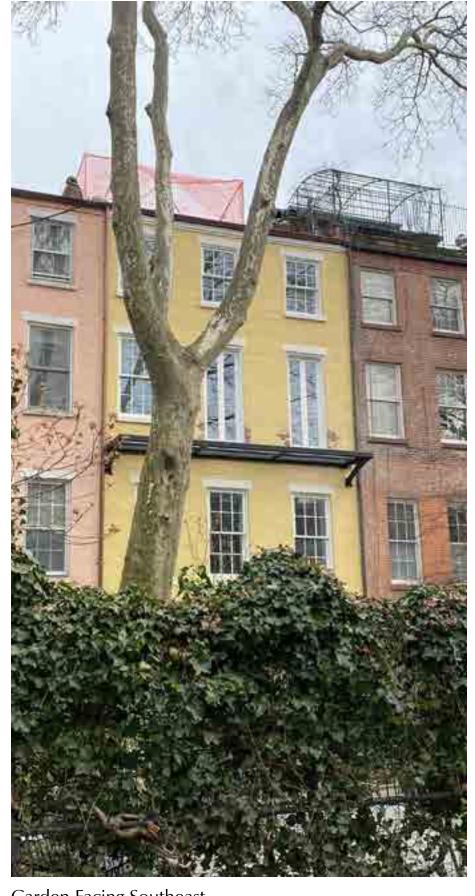

Garden Facing Northeast

Garden Facing Southwest

186 Sullivan Garden Facade

Garden Facing Southeast

Garden Facing Northwest

Sullivan Street Facing Southwest

186 Sullivan Street Facade

Sullivan Street Facing Northwest

186 Sullivan Garden Facade

Garden Facing Southeast

Rooftop Facing South

Rooftop Facing Southeast

**Existing Conditions** 

Rooftop Additon Mockup Photo

Rooftop Addition Mockup Photo-Montage

186 Sullivan Street - Existing Street Elevation