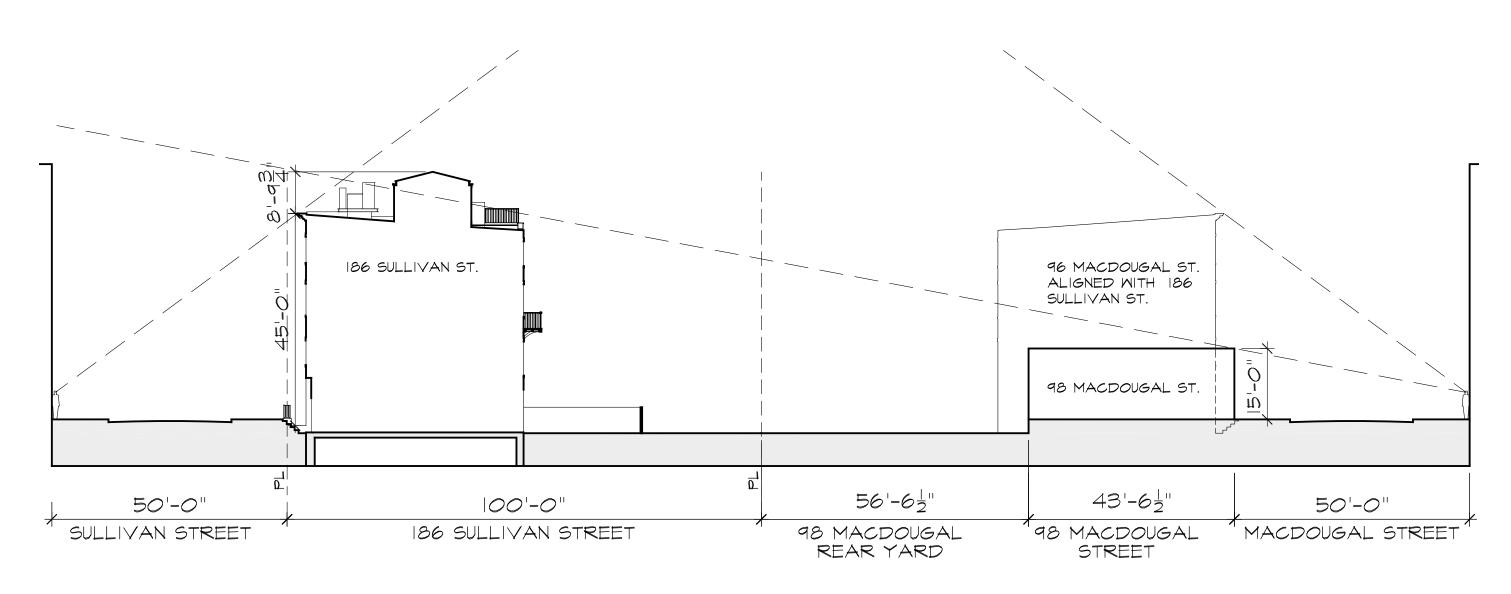

186 Sullivan Street - Existing Roof Section

186 Sullivan Street - Existing Roof Plan

186 Sullivan Street - Proposed Street Elevation

186 Sullivan Street - Proposed Roof Section

186 Sullivan Street - Proposed Roof Plan

Sight-line Section - Sullivan Street to MacDougal Street

186 Sullivan Street - Existing Street Elevation

186 Sullivan Street - Proposed Street Elevation

186 Sullivan Street - Existing Garden Elevation

186 Sullivan Street - Proposed Garden Elevation