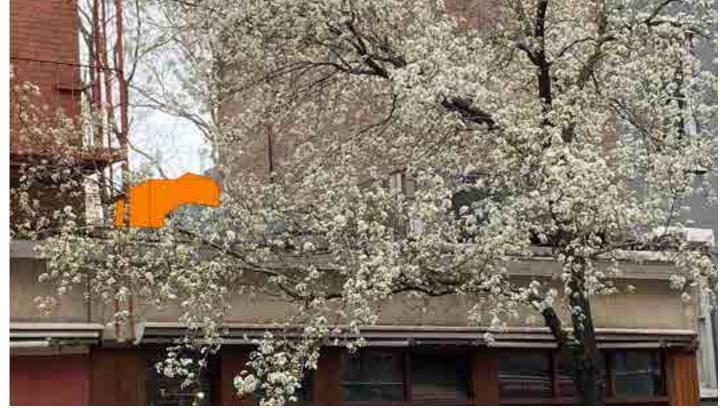

186 Sullivan Garden Facade

Garden Facing Southeast

Rooftop Facing South

Rooftop Facing Southeast

**Existing Conditions** 

Rooftop Additon Mockup Photo

Rooftop Addition Mockup Photo-Montage

186 Sullivan Street - Existing Street Elevation