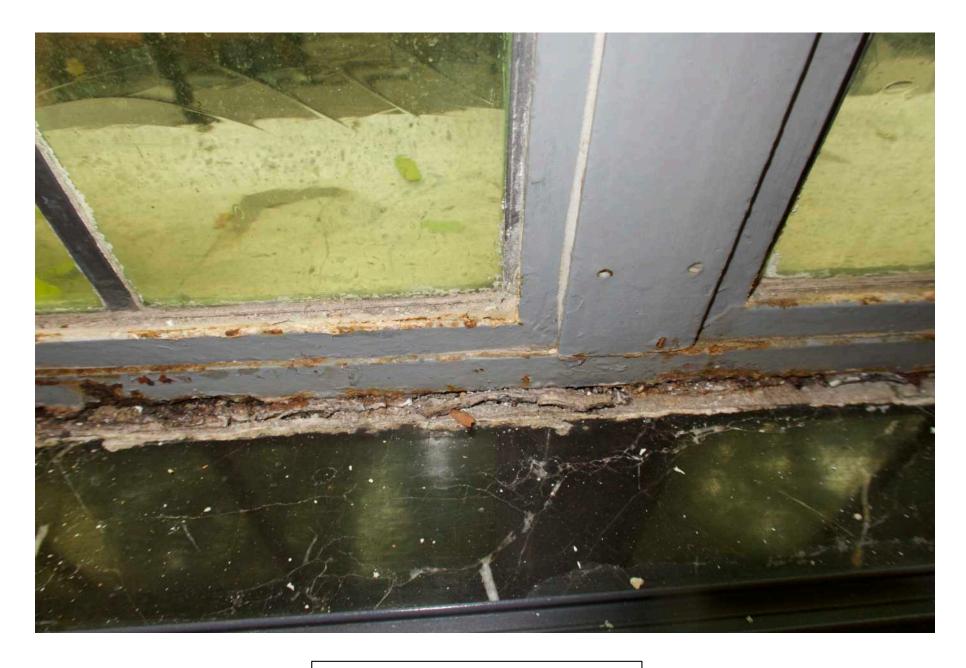

I am not sure, and do not believe, my windows are considered historical, as per 1940s tax photos, an entirely different façade was at 43 Perry. Regardless, I love my existing stained glass windows, and have actively engaged Daniella Peltz, a stained glass specialist, to restore and preserve them for display in the house, or as part of the new window system. While they are beautiful, they are highly inefficient windows, and do not fit with current neighborhood character, nor do they look anything like the 1940s pictures. They are single pane glass with deteriorated frames, causing insurmountable leaks and damages to interiors. There is basically no insulation. I am in dire need to upgrade to energy efficient windows.

## Problem with Existing

- single pane
- rusted and damaged
- not energy efficient
- not insulated
- difficult to replace