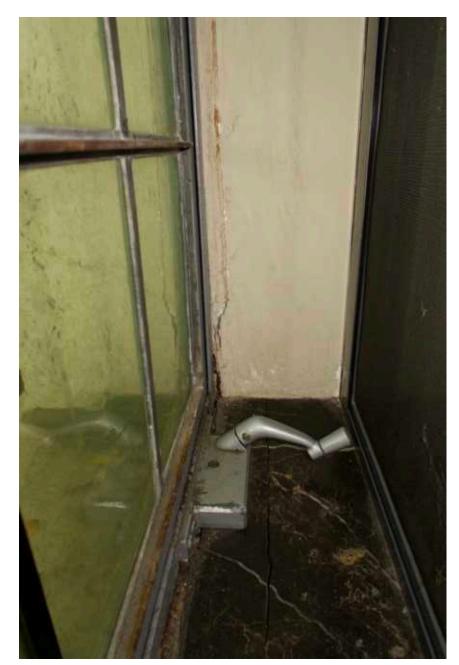

I am not sure, and do not believe, my windows are considered historical, as per 1940s tax photos, an entirely different façade was at 43 Perry. Regardless, I love my existing stained glass windows, and have actively engaged Daniella Peltz, a stained glass specialist, to restore and preserve them for display in the house, or as part of the new window system. While they are beautiful, they are highly inefficient windows, and do not fit with current neighborhood character, nor do they look anything like the 1940s pictures. They are single pane glass with deteriorated frames, causing insurmountable leaks and damages to interiors. There is basically no insulation. I am in dire need to upgrade to energy efficient windows.

## Problem with Existing

- single pane
- rusted and damaged
- not energy efficient
- not insulated
- difficult to replace