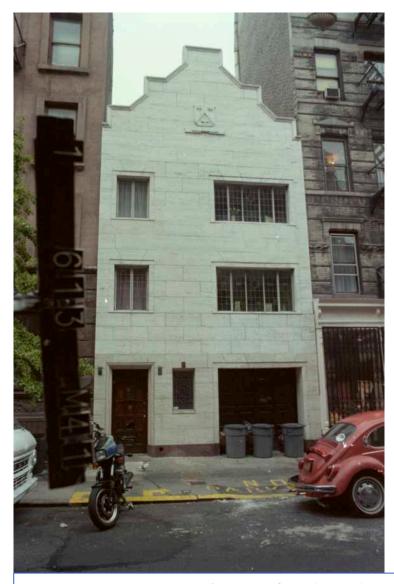

I am not sure, and do not believe, my windows are considered historical, as per 1940s tax photos, an entirely different façade was at 43 Perry. Regardless, I love my existing stained glass windows, and have actively engaged Daniella Peltz, a stained glass specialist, to restore and preserve them for display in the house, or as part of the new window system. While they are beautiful, they are highly inefficient windows, and do not fit with current neighborhood character, nor do they look anything like the 1940s pictures. They are single pane glass with deteriorated frames, causing insurmountable leaks and damages to interiors. There is basically no insulation. I am in dire need to upgrade to energy efficient windows.

Most importantly, I'd like to point out that proposed new windows will match the neighborhood in style and character, and ensure minimal disturbance to façade appearance should future replacements become necessary. Please see (g) Neighborhood Windows Sampling.