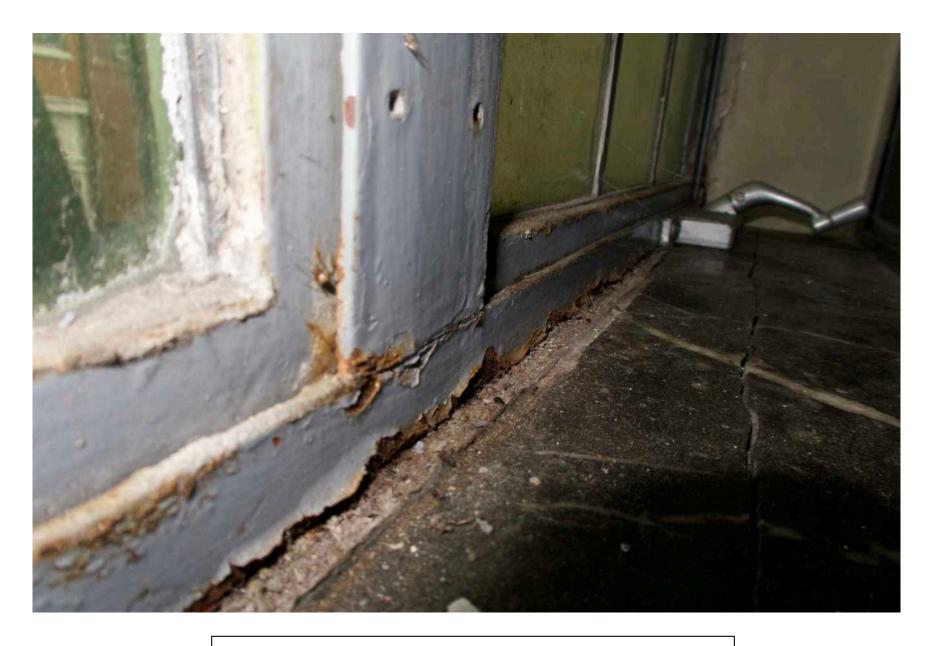

I am not sure, and do not believe, my windows are considered historical, as per 1940s tax photos, an entirely different façade was at 43 Perry. Regardless, I love my existing stained glass windows, and have actively engaged Daniella Peltz, a stained glass specialist, to restore and preserve them for display in the house, or as part of the new window system. While they are beautiful, they are highly inefficient windows, and do not fit with current neighborhood character, nor do they look anything like the 1940s pictures. They are single pane glass with deteriorated frames, causing insurmountable leaks and damages to interiors. There is basically no insulation. I am in dire need to upgrade to energy efficient windows.

## Problem with Existing

- single pane
- rusted and damaged
- not energy efficient
- not insulated
- difficult to replace