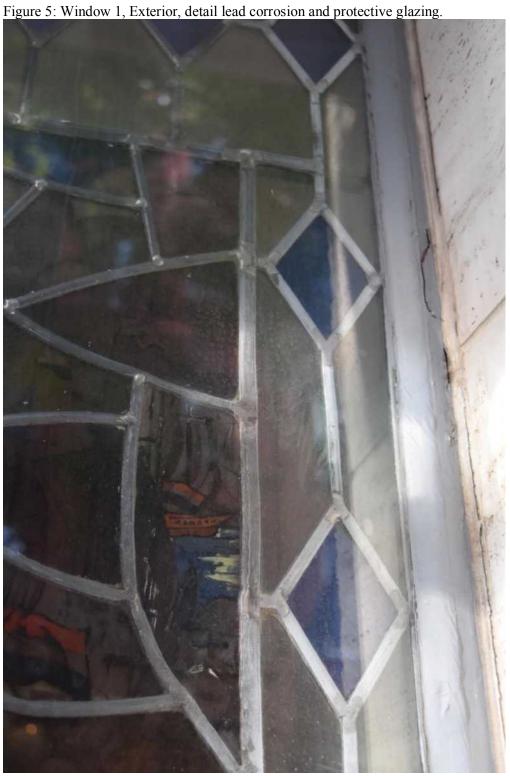

I am not sure, and do not believe, my windows are considered historical, as per 1940s tax photos, an entirely different façade was at 43 Perry. Regardless, I love my existing stained glass windows, and have actively engaged Daniella Peltz, a stained glass specialist, to restore and preserve them for display in the house, or as part of the new window system. While they are beautiful, they are highly inefficient windows, and do not fit with current neighborhood character, nor do they look anything like the 1940s pictures. They are single pane glass with deteriorated frames, causing insurmountable leaks and damages to interiors. There is basically no insulation. I am in dire need to upgrade to energy efficient windows.

## Problem with Existing

- single pane
- rusted and damaged
- not energy efficient
- not insulated
- difficult to replace