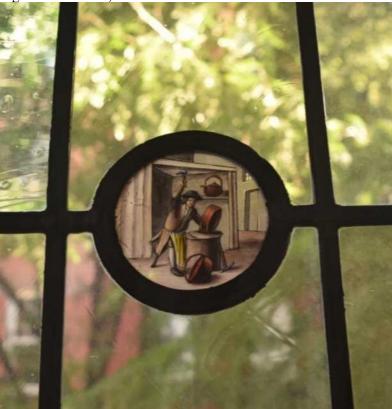

I am not sure, and do not believe, my windows are considered historical, as per 1940s tax photos, an entirely different façade was at 43 Perry. Regardless, I love my existing stained glass windows, and have actively engaged Daniella Peltz, a stained glass specialist, to restore and preserve them for display in the house, or as part of the new window system. While they are beautiful, they are highly inefficient windows, and do not fit with current neighborhood character, nor do they look anything like the 1940s pictures. They are single pane glass with deteriorated frames, causing insurmountable leaks and damages to interiors. There is basically no insulation. I am in dire need to upgrade to energy efficient windows.