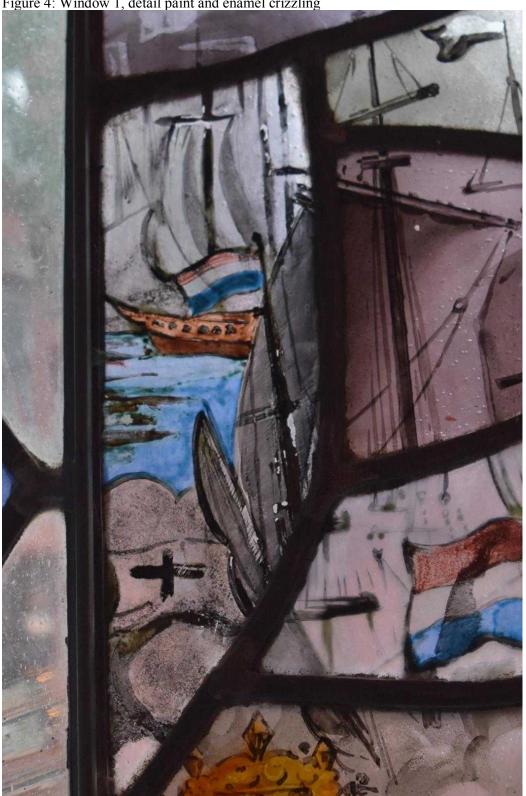

I am not sure, and do not believe, my windows are considered historical, as per 1940s tax photos, an entirely different façade was at 43 Perry. Regardless, I love my existing stained glass windows, and have actively engaged Daniella Peltz, a stained glass specialist, to restore and preserve them for display in the house, or as part of the new window system. While they are beautiful, they are highly inefficient windows, and do not fit with current neighborhood character, nor do they look anything like the 1940s pictures. They are single pane glass with deteriorated frames, causing insurmountable leaks and damages to interiors. There is basically no insulation. I am in dire need to upgrade to energy efficient windows.