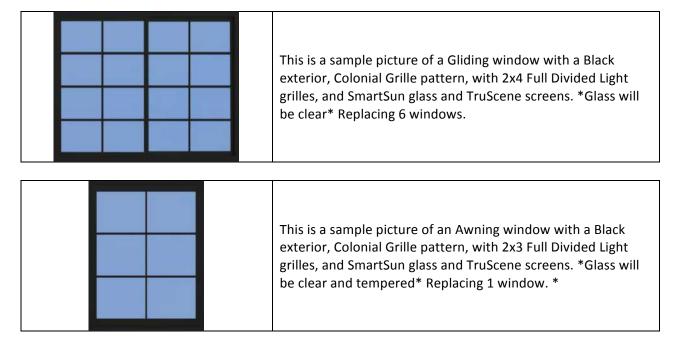

## **Proposed Windows**

- double pane
- long-lasting Fibrex, superior thermal insulation
- Low-E4, Green Sealed, Energy Star
- insulated
- ensure easy future replacements and ensure minimum appearance change
- does not fit neighborhood character fit neighborhood character

Most importantly, I'd like to point out that proposed new windows will match the neighborhood in style and character, and ensure minimal disturbance to façade appearance should future replacements become necessary. Please see (g) Neighborhood Windows Sampling.