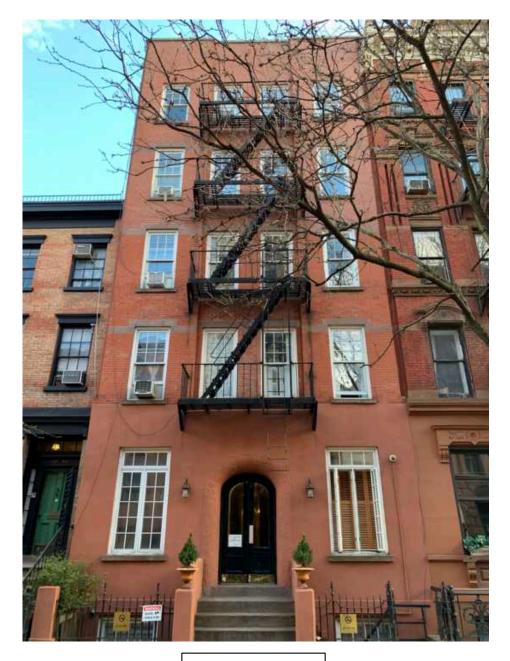

Most importantly, I'd like to point out that proposed new windows will match the neighborhood in style and character, and ensure minimal disturbance to façade appearance should future replacements become necessary. Please see (g) Neighborhood Windows Sampling.