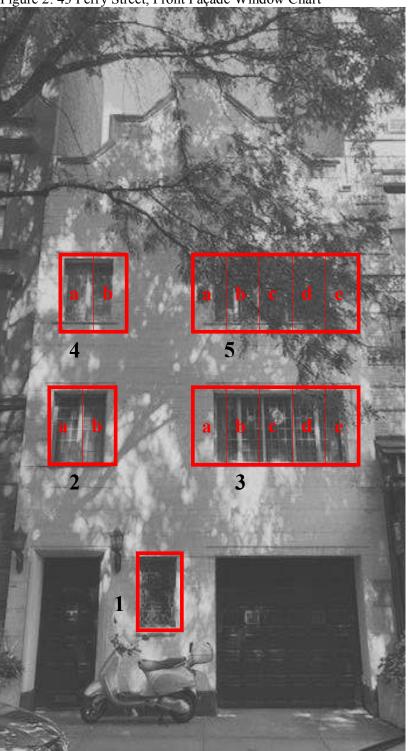

## Dear Commissioners/Chairperson:

I am the homeowner and hoping to replace my damaged windows. I bought this property in 2003, and the same windows have remained until now. Enclosed please find:

- 1) LPC application form
- 2) PowerPoint PDF showing
  - a. Historical Window Documentation
  - b. Exterior and Interior Elevations
  - c. Exterior Elevation Photos
  - d. Window Chart
  - e. Existing Condition and Proposed Changes
  - f. Existing Conditions Photographs
  - g. Neighborhood Windows Sampling
- 3) Letter from Daniella Peltz, stained glass specialist
- 4) Scope of Work from Renewal by Andersen
- 5) Renewal by Andersen Environmental Brochure

I am not sure, and do not believe, my windows are considered historical, as per 1940s tax photos, an entirely different façade was at 43 Perry. Regardless, I love my existing stained glass windows, and have actively engaged Daniella Peltz, a stained glass specialist, to restore and preserve them for display in the house, or as part of the new window system. While they are beautiful, they are highly inefficient windows, and do not fit with current neighborhood character, nor do they look anything like the 1940s pictures. They are single pane glass with deteriorated frames, causing insurmountable leaks and damages to interiors. There is basically no insulation. I am in dire need to upgrade to energy efficient windows.