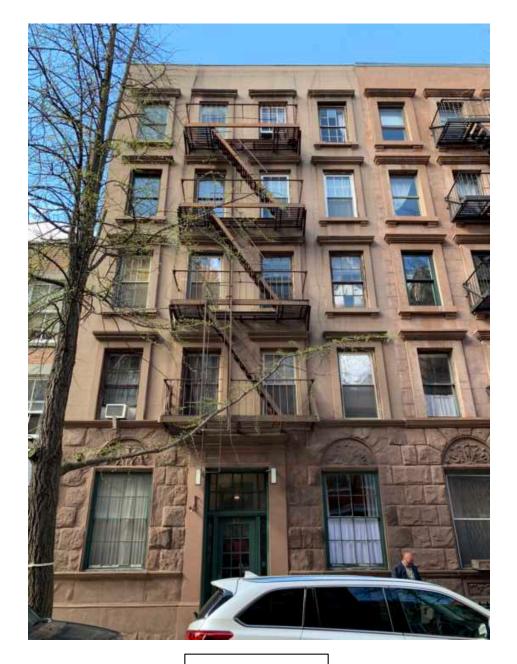

Most importantly, I'd like to point out that proposed new windows will match the neighborhood in style and character, and ensure minimal disturbance to façade appearance should future replacements become necessary. Please see (g) Neighborhood Windows Sampling.