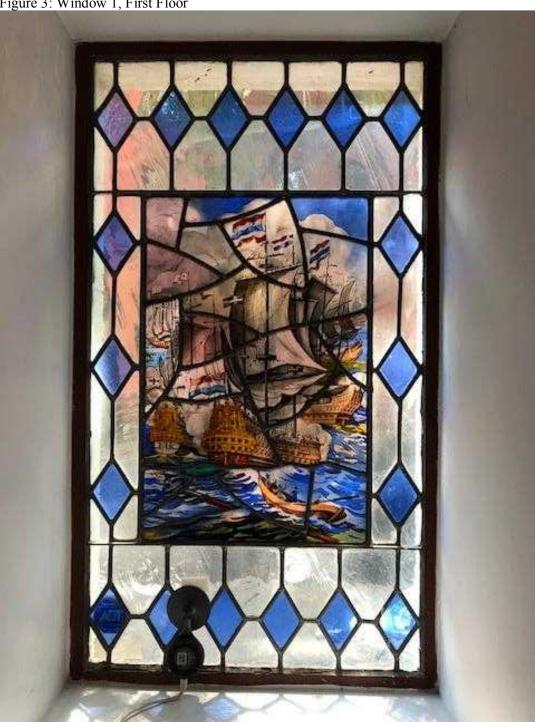

I am not sure, and do not believe, my windows are considered historical, as per 1940s tax photos, an entirely different façade was at 43 Perry. Regardless, I love my existing stained glass windows, and have actively engaged Daniella Peltz, a stained glass specialist, to restore and preserve them for display in the house, or as part of the new window system. While they are beautiful, they are highly inefficient windows, and do not fit with current neighborhood character, nor do they look anything like the 1940s pictures. They are single pane glass with deteriorated frames, causing insurmountable leaks and damages to interiors. There is basically no insulation. I am in dire need to upgrade to energy efficient windows.