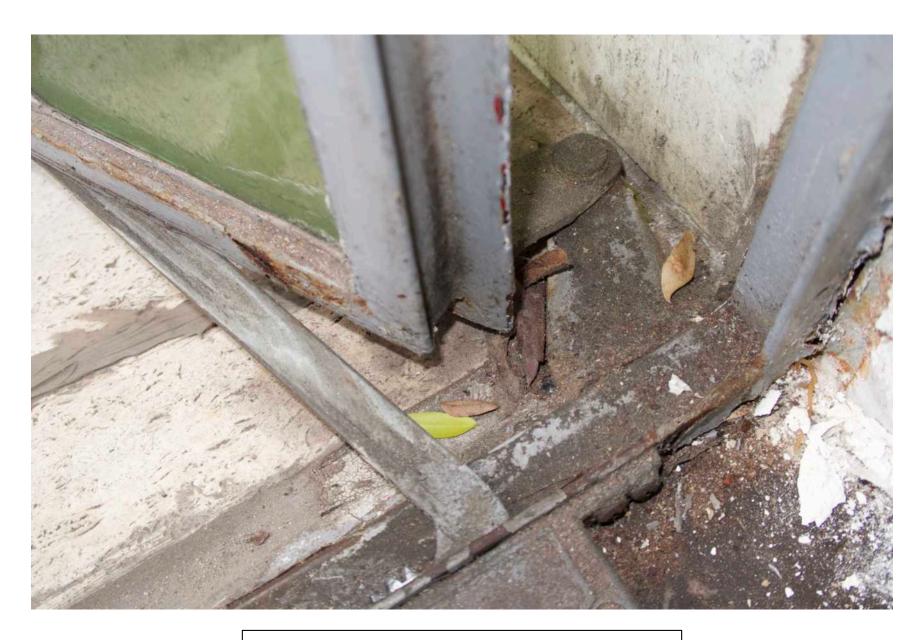

I am not sure, and do not believe, my windows are considered historical, as per 1940s tax photos, an entirely different façade was at 43 Perry. Regardless, I love my existing stained glass windows, and have actively engaged Daniella Peltz, a stained glass specialist, to restore and preserve them for display in the house, or as part of the new window system. While they are beautiful, they are highly inefficient windows, and do not fit with current neighborhood character, nor do they look anything like the 1940s pictures. They are single pane glass with deteriorated frames, causing insurmountable leaks and damages to interiors. There is basically no insulation. I am in dire need to upgrade to energy efficient windows.

## Problem with Existing

- single pane
- rusted and damaged
- not energy efficient
- not insulated
- difficult to replace