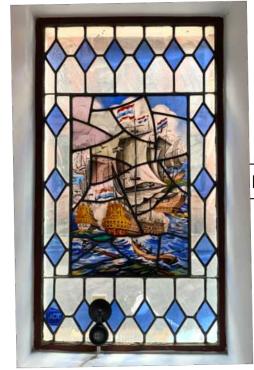

I am not sure, and do not believe, my windows are considered historical, as per 1940s tax photos, an entirely different façade was at 43 Perry. Regardless, I love my existing stained glass windows, and have actively engaged Daniella Peltz, a stained glass specialist, to restore and preserve them for display in the house, or as part of the new window system. While they are beautiful, they are highly inefficient windows, and do not fit with current neighborhood character, nor do they look anything like the 1940s pictures. They are single pane glass with deteriorated frames, causing insurmountable leaks and damages to interiors. There is basically no insulation. I am in dire need to upgrade to energy efficient windows.