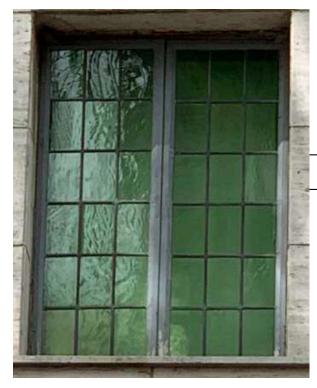

I am not sure, and do not believe, my windows are considered historical, as per 1940s tax photos, an entirely different façade was at 43 Perry. Regardless, I love my existing stained glass windows, and have actively engaged Daniella Peltz, a stained glass specialist, to restore and preserve them for display in the house, or as part of the new window system. While they are beautiful, they are highly inefficient windows, and do not fit with current neighborhood character, nor do they look anything like the 1940s pictures. They are single pane glass with deteriorated frames, causing insurmountable leaks and damages to interiors. There is basically no insulation. I am in dire need to upgrade to energy efficient windows.

Most importantly, I'd like to point out that proposed new windows will match the neighborhood in style and character, and ensure minimal disturbance to façade appearance should future replacements become necessary. Please see (g) Neighborhood Windows Sampling.