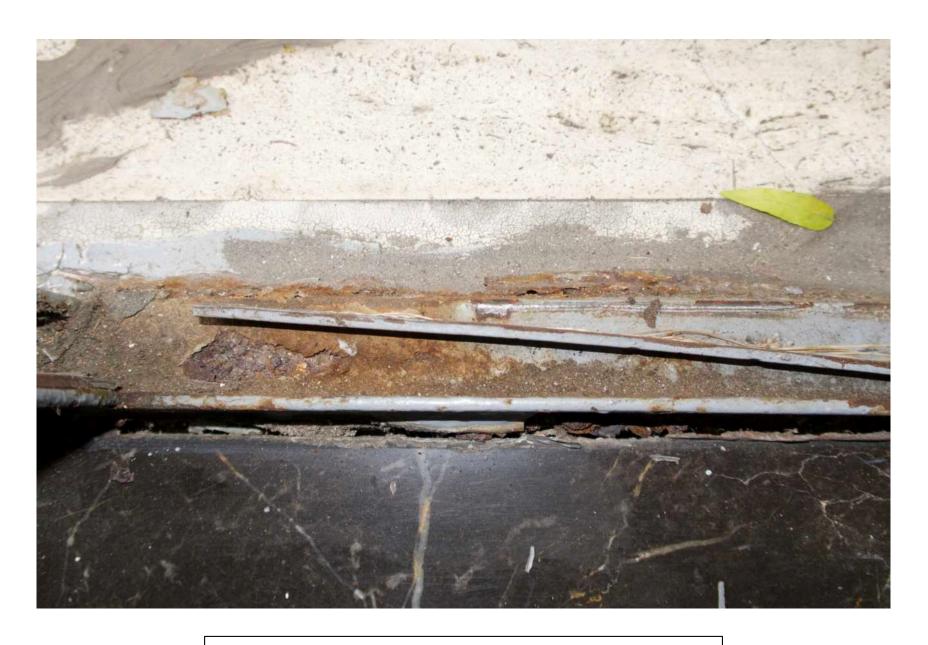

I am not sure, and do not believe, my windows are considered historical, as per 1940s tax photos, an entirely different façade was at 43 Perry. Regardless, I love my existing stained glass windows, and have actively engaged Daniella Peltz, a stained glass specialist, to restore and preserve them for display in the house, or as part of the new window system. While they are beautiful, they are highly inefficient windows, and do not fit with current neighborhood character, nor do they look anything like the 1940s pictures. They are single pane glass with deteriorated frames, causing insurmountable leaks and damages to interiors. There is basically no insulation. I am in dire need to upgrade to energy efficient windows.

## Problem with Existing

- single pane
- rusted and damaged
- not energy efficient
- not insulated
- difficult to replace