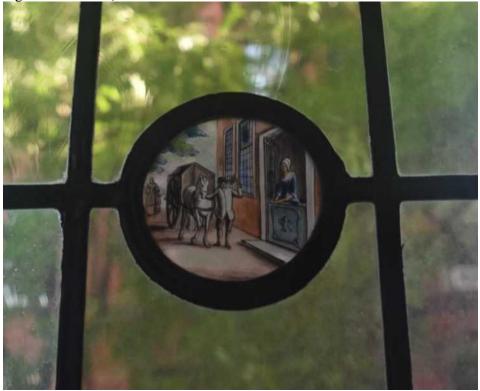

I am not sure, and do not believe, my windows are considered historical, as per 1940s tax photos, an entirely different façade was at 43 Perry. Regardless, I love my existing stained glass windows, and have actively engaged Daniella Peltz, a stained glass specialist, to restore and preserve them for display in the house, or as part of the new window system. While they are beautiful, they are highly inefficient windows, and do not fit with current neighborhood character, nor do they look anything like the 1940s pictures. They are single pane glass with deteriorated frames, causing insurmountable leaks and damages to interiors. There is basically no insulation. I am in dire need to upgrade to energy efficient windows.