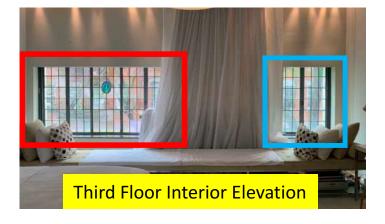

I am not sure, and do not believe, my windows are considered historical, as per 1940s tax photos, an entirely different façade was at 43 Perry. Regardless, I love my existing stained glass windows, and have actively engaged Daniella Peltz, a stained glass specialist, to restore and preserve them for display in the house, or as part of the new window system. While they are beautiful, they are highly inefficient windows, and do not fit with current neighborhood character, nor do they look anything like the 1940s pictures. They are single pane glass with deteriorated frames, causing insurmountable leaks and damages to interiors. There is basically no insulation. I am in dire need to upgrade to energy efficient windows.

## Problem with Existing

- single pane
- rusted and damaged
- not energy efficient
- not insulated
- difficult to replace

## **Proposed Windows**

- double pane
- long-lasting Fibrex, superior thermal insulation
- Low-E4, Green Sealed, Energy Star
- insulated
- ensure easy future replacements and ensure minimum appearance change
- does not fit neighborhood character fit neighborhood character