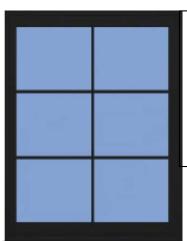

## Problem with Existing

- single pane
- rusted and damaged
- not energy efficient
- not insulated
- difficult to replace

## **Proposed Windows**

- double pane
- long-lasting Fibrex, superior thermal insulation
- Low-E4, Green Sealed, Energy Star
- insulated
- ensure easy future replacements and ensure minimum appearance change
- does not fit neighborhood character fit neighborhood character