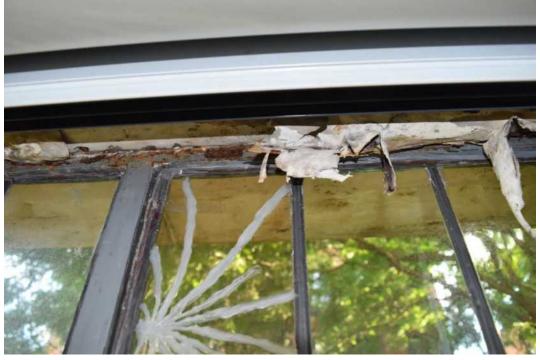

I am not sure, and do not believe, my windows are considered historical, as per 1940s tax photos, an entirely different façade was at 43 Perry. Regardless, I love my existing stained glass windows, and have actively engaged Daniella Peltz, a stained glass specialist, to restore and preserve them for display in the house, or as part of the new window system. While they are beautiful, they are highly inefficient windows, and do not fit with current neighborhood character, nor do they look anything like the 1940s pictures. They are single pane glass with deteriorated frames, causing insurmountable leaks and damages to interiors. There is basically no insulation. I am in dire need to upgrade to energy efficient windows.

## Problem with Existing

- single pane
- rusted and damaged
- not energy efficient
- not insulated
- difficult to replace