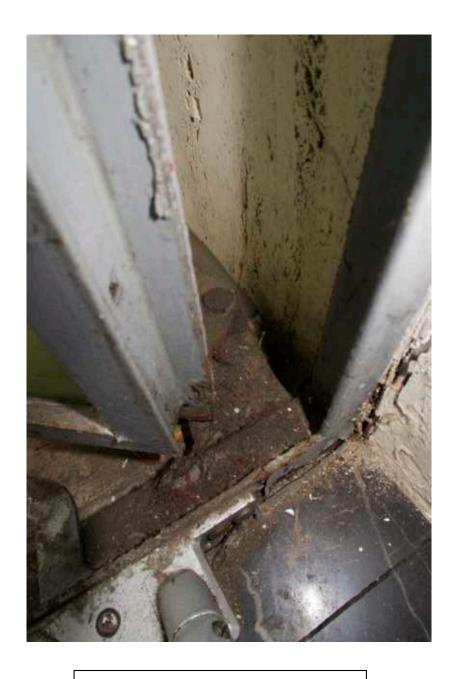

I am not sure, and do not believe, my windows are considered historical, as per 1940s tax photos, an entirely different façade was at 43 Perry. Regardless, I love my existing stained glass windows, and have actively engaged Daniella Peltz, a stained glass specialist, to restore and preserve them for display in the house, or as part of the new window system. While they are beautiful, they are highly inefficient windows, and do not fit with current neighborhood character, nor do they look anything like the 1940s pictures. They are single pane glass with deteriorated frames, causing insurmountable leaks and damages to interiors. There is basically no insulation. I am in dire need to upgrade to energy efficient windows.

## Problem with Existing

- single pane
- rusted and damaged
- not energy efficient
- not insulated
- difficult to replace