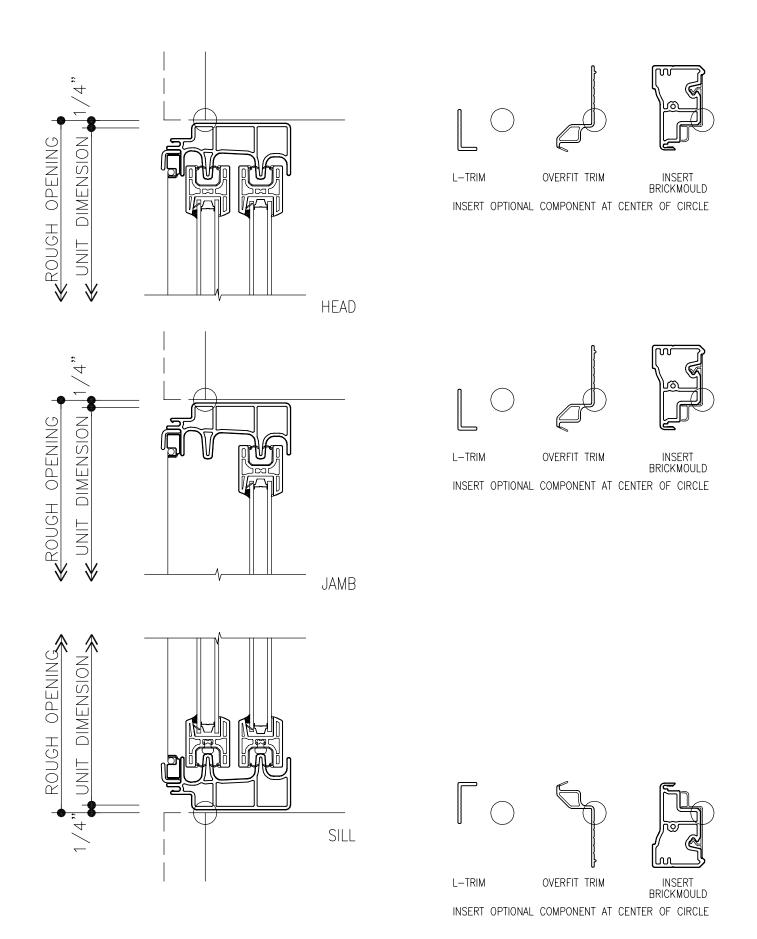

Proposed changes to be replaced by Renewal by Andersen windows, are with Low-E4 High Performance SmartSun Glass, filled with Argon/Nitrogen gas for additional insulating ability. When compared to normal dual-pane glass, SmartSun glass is 70% more energy efficient in summer and 47% more energy efficient in winter. The frame is made of Fibrex, a strong proprietary material with superior thermal insulating properties, allowing frames to be narrower than normal. The Fibrex material never needs scraping or painting, making them superb maintenance-free environmentally friendly windows. 40% is made of reclaimed wood fiber, meeting Green Seal's certification standards, as well as being Energy Star. The combination of Fibrex material, and High-Performance Low-E4 SmartSun glass means Renewal by Andersen windows have excellent National Fenestration Rating Council ratings.

## **Proposed Windows**

- double pane
- long-lasting Fibrex, superior thermal insulation
- Low-E4, Green Sealed, Energy Star
- insulated
- ensure easy future replacements and ensure minimum appearance change
- does not fit neighborhood character fit neighborhood character