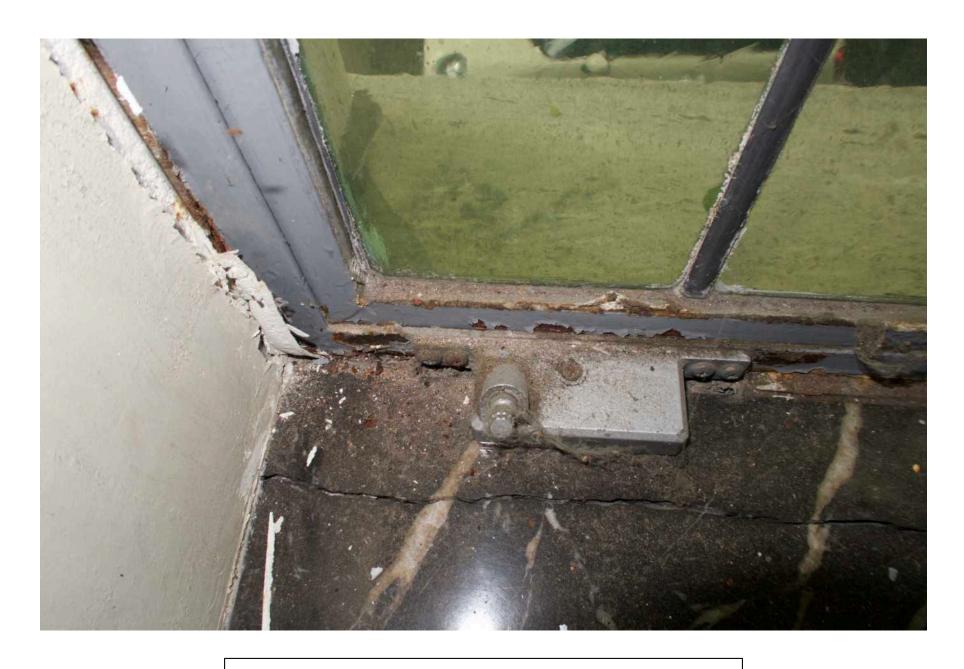

I am not sure, and do not believe, my windows are considered historical, as per 1940s tax photos, an entirely different façade was at 43 Perry. Regardless, I love my existing stained glass windows, and have actively engaged Daniella Peltz, a stained glass specialist, to restore and preserve them for display in the house, or as part of the new window system. While they are beautiful, they are highly inefficient windows, and do not fit with current neighborhood character, nor do they look anything like the 1940s pictures. They are single pane glass with deteriorated frames, causing insurmountable leaks and damages to interiors. There is basically no insulation. I am in dire need to upgrade to energy efficient windows.

## Problem with Existing

- single pane
- rusted and damaged
- not energy efficient
- not insulated
- difficult to replace