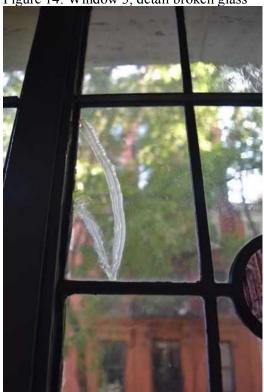

I am not sure, and do not believe, my windows are considered historical, as per 1940s tax photos, an entirely different façade was at 43 Perry. Regardless, I love my existing stained glass windows, and have actively engaged Daniella Peltz, a stained glass specialist, to restore and preserve them for display in the house, or as part of the new window system. While they are beautiful, they are highly inefficient windows, and do not fit with current neighborhood character, nor do they look anything like the 1940s pictures. They are single pane glass with deteriorated frames, causing insurmountable leaks and damages to interiors. There is basically no insulation. I am in dire need to upgrade to energy efficient windows.

## Problem with Existing

- single pane
- rusted and damaged
- not energy efficient
- not insulated
- difficult to replace