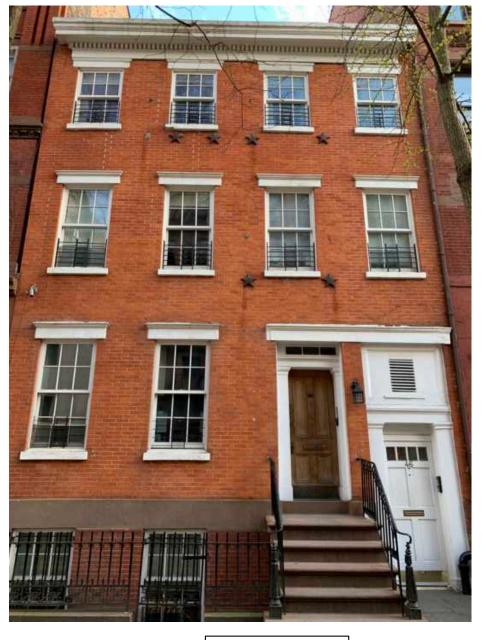

I am not sure, and do not believe, my windows are considered historical, as per 1940s tax photos, an entirely different façade was at 43 Perry. Regardless, I love my existing stained glass windows, and have actively engaged Daniella Peltz, a stained glass specialist, to restore and preserve them for display in the house, or as part of the new window system. While they are beautiful, they are highly inefficient windows, and do not fit with current neighborhood character, nor do they look anything like the 1940s pictures. They are single pane glass with deteriorated frames, causing insurmountable leaks and damages to interiors. There is basically no insulation. I am in dire need to upgrade to energy efficient windows.

Most importantly, I'd like to point out that proposed new windows will match the neighborhood in style and character, and ensure minimal disturbance to façade appearance should future replacements become necessary. Please see (g) Neighborhood Windows Sampling.