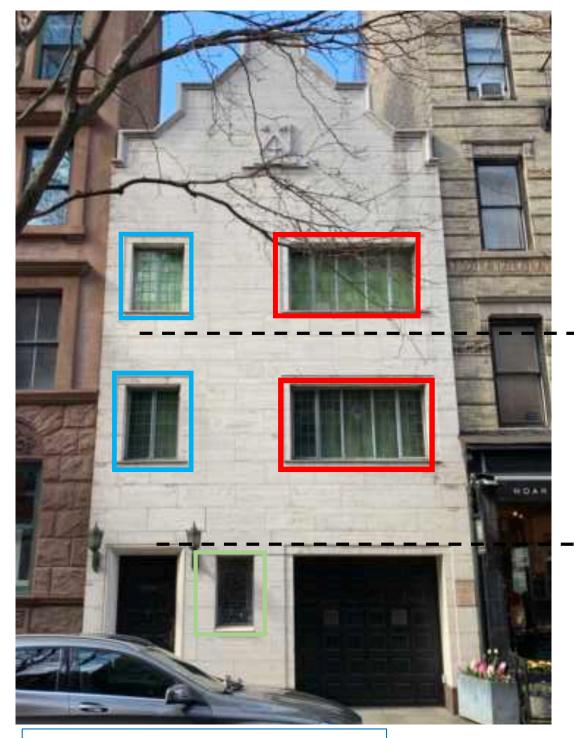

I am not sure, and do not believe, my windows are considered historical, as per 1940s tax photos, an entirely different façade was at 43 Perry. Regardless, I love my existing stained glass windows, and have actively engaged Daniella Peltz, a stained glass specialist, to restore and preserve them for display in the house, or as part of the new window system. While they are beautiful, they are highly inefficient windows, and do not fit with current neighborhood character, nor do they look anything like the 1940s pictures. They are single pane glass with deteriorated frames, causing insurmountable leaks and damages to interiors. There is basically no insulation. I am in dire need to upgrade to energy efficient windows.

## Problem with Existing

- single pane
- rusted and damaged
- not energy efficient
- not insulated
- difficult to replace

## **Proposed Windows**

- double pane
- long-lasting Fibrex, superior thermal insulation
- Low-E4, Green Sealed, Energy Star
- insulated
- ensure easy future replacements and ensure minimum appearance change
- does not fit neighborhood character fit neighborhood character

Most importantly, I'd like to point out that proposed new windows will match the neighborhood in style and character, and ensure minimal disturbance to façade appearance should future replacements become necessary. Please see (g) Neighborhood Windows Sampling.