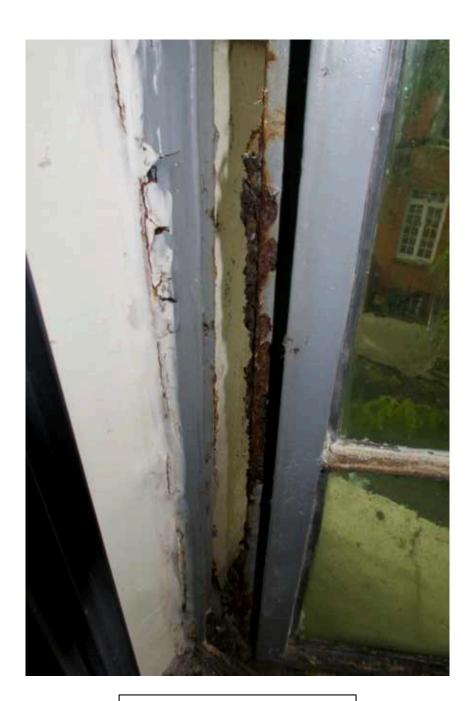

I am not sure, and do not believe, my windows are considered historical, as per 1940s tax photos, an entirely different façade was at 43 Perry. Regardless, I love my existing stained glass windows, and have actively engaged Daniella Peltz, a stained glass specialist, to restore and preserve them for display in the house, or as part of the new window system. While they are beautiful, they are highly inefficient windows, and do not fit with current neighborhood character, nor do they look anything like the 1940s pictures. They are single pane glass with deteriorated frames, causing insurmountable leaks and damages to interiors. There is basically no insulation. I am in dire need to upgrade to energy efficient windows.

## Problem with Existing

- single pane
- rusted and damaged
- not energy efficient
- not insulated
- difficult to replace