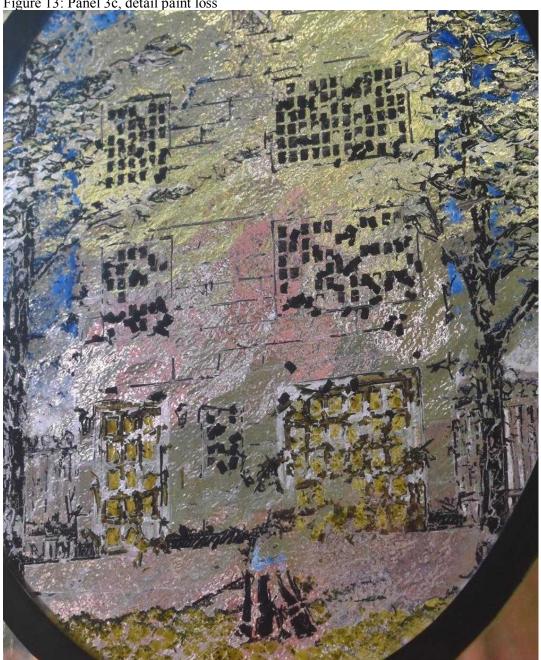

I am not sure, and do not believe, my windows are considered historical, as per 1940s tax photos, an entirely different façade was at 43 Perry. Regardless, I love my existing stained glass windows, and have actively engaged Daniella Peltz, a stained glass specialist, to restore and preserve them for display in the house, or as part of the new window system. While they are beautiful, they are highly inefficient windows, and do not fit with current neighborhood character, nor do they look anything like the 1940s pictures. They are single pane glass with deteriorated frames, causing insurmountable leaks and damages to interiors. There is basically no insulation. I am in dire need to upgrade to energy efficient windows.