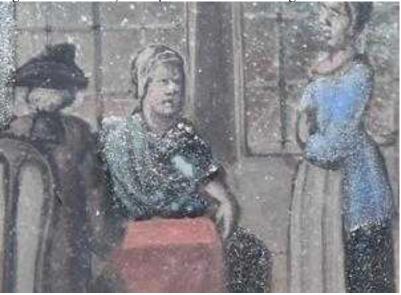

I am not sure, and do not believe, my windows are considered historical, as per 1940s tax photos, an entirely different façade was at 43 Perry. Regardless, I love my existing stained glass windows, and have actively engaged Daniella Peltz, a stained glass specialist, to restore and preserve them for display in the house, or as part of the new window system. While they are beautiful, they are highly inefficient windows, and do not fit with current neighborhood character, nor do they look anything like the 1940s pictures. They are single pane glass with deteriorated frames, causing insurmountable leaks and damages to interiors. There is basically no insulation. I am in dire need to upgrade to energy efficient windows.