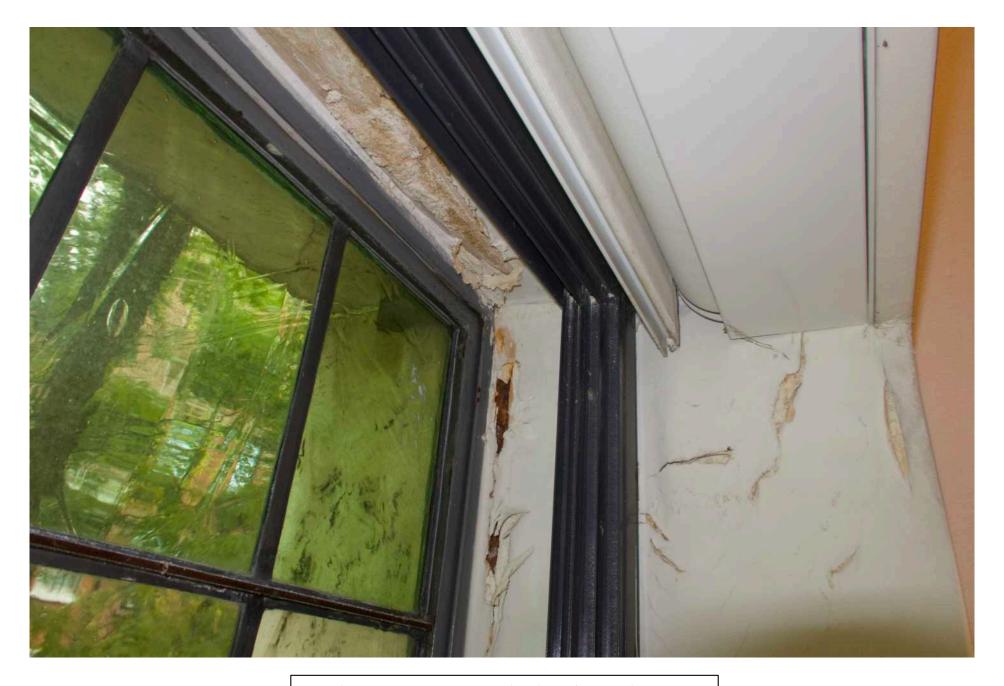

I am not sure, and do not believe, my windows are considered historical, as per 1940s tax photos, an entirely different façade was at 43 Perry. Regardless, I love my existing stained glass windows, and have actively engaged Daniella Peltz, a stained glass specialist, to restore and preserve them for display in the house, or as part of the new window system. While they are beautiful, they are highly inefficient windows, and do not fit with current neighborhood character, nor do they look anything like the 1940s pictures. They are single pane glass with deteriorated frames, causing insurmountable leaks and damages to interiors. There is basically no insulation. I am in dire need to upgrade to energy efficient windows.

## Problem with Existing

- single pane
- rusted and damaged
- not energy efficient
- not insulated
- difficult to replace