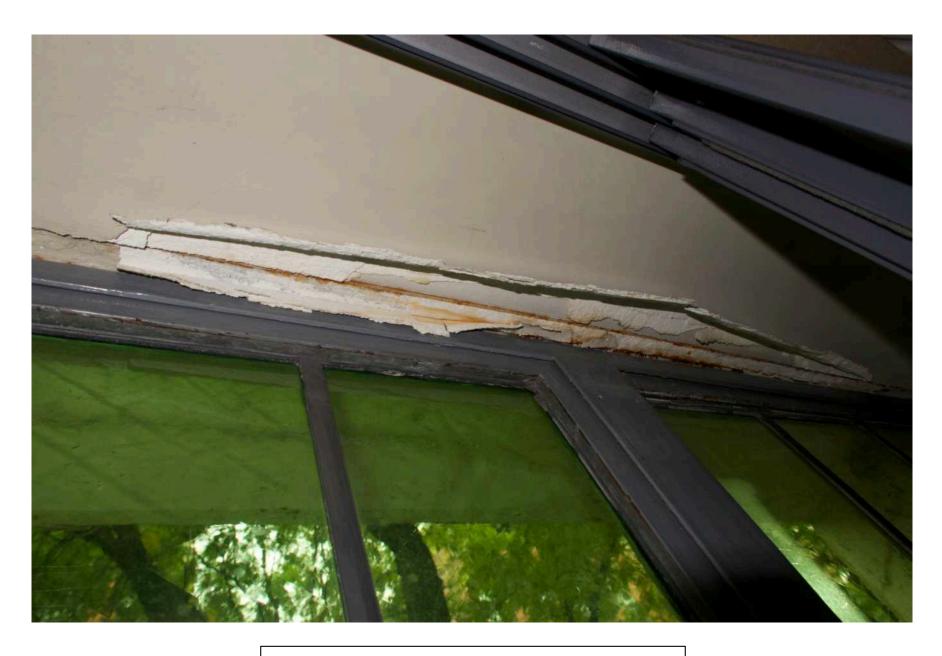

I am not sure, and do not believe, my windows are considered historical, as per 1940s tax photos, an entirely different façade was at 43 Perry. Regardless, I love my existing stained glass windows, and have actively engaged Daniella Peltz, a stained glass specialist, to restore and preserve them for display in the house, or as part of the new window system. While they are beautiful, they are highly inefficient windows, and do not fit with current neighborhood character, nor do they look anything like the 1940s pictures. They are single pane glass with deteriorated frames, causing insurmountable leaks and damages to interiors. There is basically no insulation. I am in dire need to upgrade to energy efficient windows.

## Problem with Existing

- single pane
- rusted and damaged
- not energy efficient
- not insulated
- difficult to replace