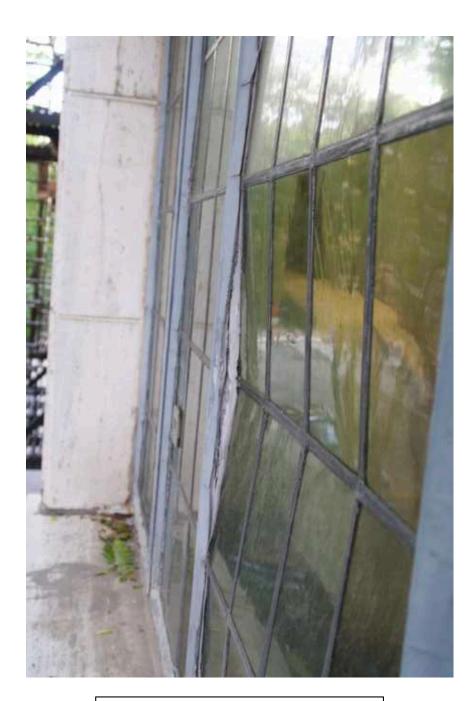

I am not sure, and do not believe, my windows are considered historical, as per 1940s tax photos, an entirely different façade was at 43 Perry. Regardless, I love my existing stained glass windows, and have actively engaged Daniella Peltz, a stained glass specialist, to restore and preserve them for display in the house, or as part of the new window system. While they are beautiful, they are highly inefficient windows, and do not fit with current neighborhood character, nor do they look anything like the 1940s pictures. They are single pane glass with deteriorated frames, causing insurmountable leaks and damages to interiors. There is basically no insulation. I am in dire need to upgrade to energy efficient windows.

## Problem with Existing

- single pane
- rusted and damaged
- not energy efficient
- not insulated
- difficult to replace