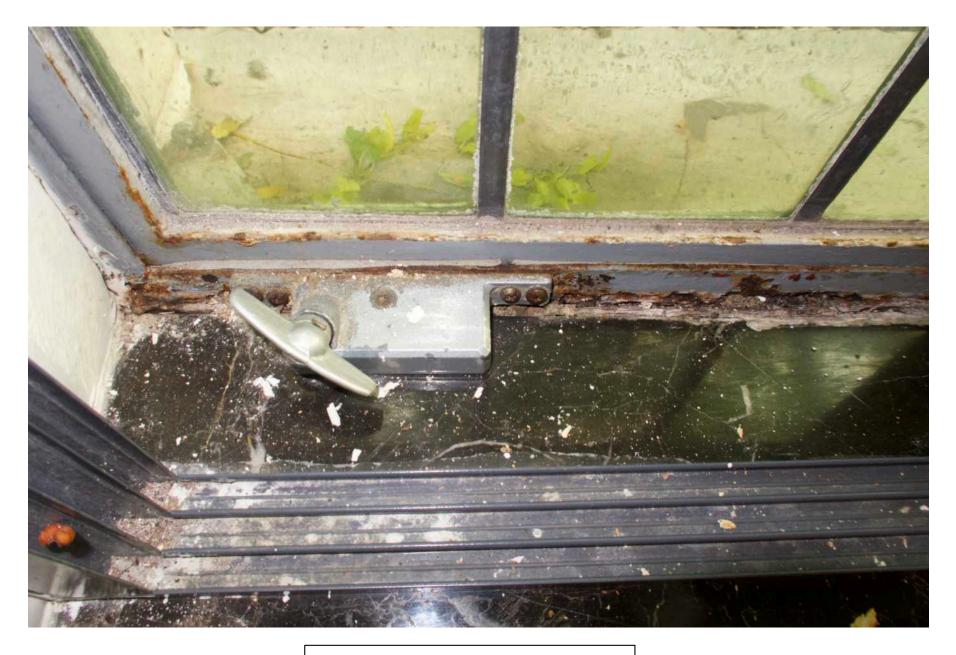

I am not sure, and do not believe, my windows are considered historical, as per 1940s tax photos, an entirely different façade was at 43 Perry. Regardless, I love my existing stained glass windows, and have actively engaged Daniella Peltz, a stained glass specialist, to restore and preserve them for display in the house, or as part of the new window system. While they are beautiful, they are highly inefficient windows, and do not fit with current neighborhood character, nor do they look anything like the 1940s pictures. They are single pane glass with deteriorated frames, causing insurmountable leaks and damages to interiors. There is basically no insulation. I am in dire need to upgrade to energy efficient windows.

## Problem with Existing

- single pane
- rusted and damaged
- not energy efficient
- not insulated
- difficult to replace