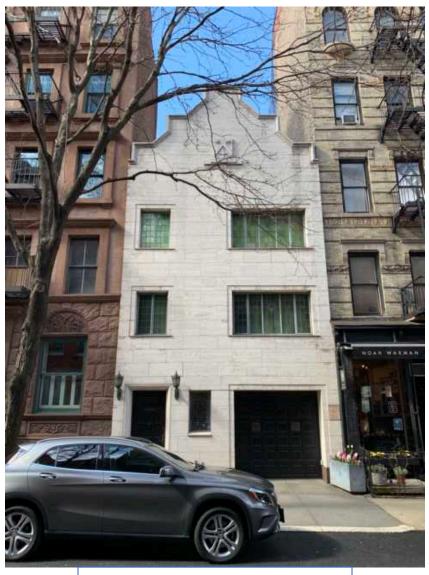

I am not sure, and do not believe, my windows are considered historical, as per 1940s tax photos, an entirely different façade was at 43 Perry. Regardless, I love my existing stained glass windows, and have actively engaged Daniella Peltz, a stained glass specialist, to restore and preserve them for display in the house, or as part of the new window system. While they are beautiful, they are highly inefficient windows, and do not fit with current neighborhood character, nor do they look anything like the 1940s pictures. They are single pane glass with deteriorated frames, causing insurmountable leaks and damages to interiors. There is basically no insulation. I am in dire need to upgrade to energy efficient windows.

Most importantly, I'd like to point out that proposed new windows will match the neighborhood in style and character, and ensure minimal disturbance to façade appearance should future replacements become necessary. Please see (g) Neighborhood Windows Sampling.