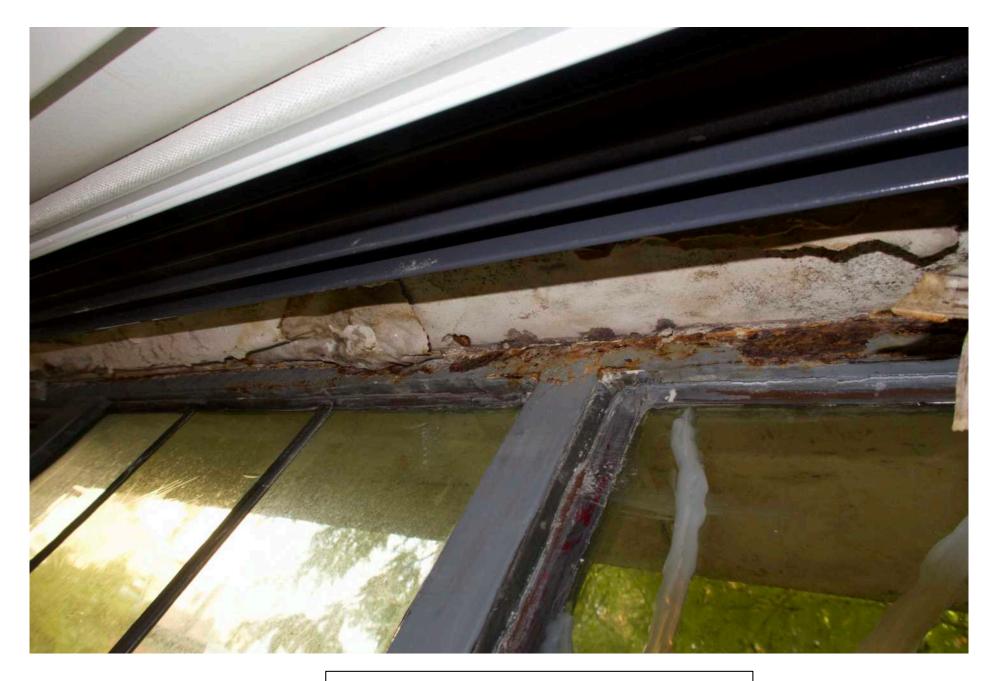

I am not sure, and do not believe, my windows are considered historical, as per 1940s tax photos, an entirely different façade was at 43 Perry. Regardless, I love my existing stained glass windows, and have actively engaged Daniella Peltz, a stained glass specialist, to restore and preserve them for display in the house, or as part of the new window system. While they are beautiful, they are highly inefficient windows, and do not fit with current neighborhood character, nor do they look anything like the 1940s pictures. They are single pane glass with deteriorated frames, causing insurmountable leaks and damages to interiors. There is basically no insulation. I am in dire need to upgrade to energy efficient windows.

## Problem with Existing

- single pane
- rusted and damaged
- not energy efficient
- not insulated
- difficult to replace