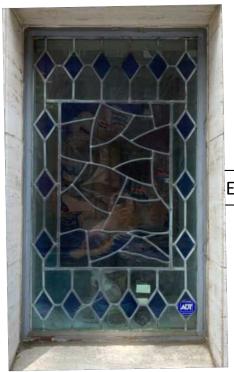

I am not sure, and do not believe, my windows are considered historical, as per 1940s tax photos, an entirely different façade was at 43 Perry. Regardless, I love my existing stained glass windows, and have actively engaged Daniella Peltz, a stained glass specialist, to restore and preserve them for display in the house, or as part of the new window system. While they are beautiful, they are highly inefficient windows, and do not fit with current neighborhood character, nor do they look anything like the 1940s pictures. They are single pane glass with deteriorated frames, causing insurmountable leaks and damages to interiors. There is basically no insulation. I am in dire need to upgrade to energy efficient windows.