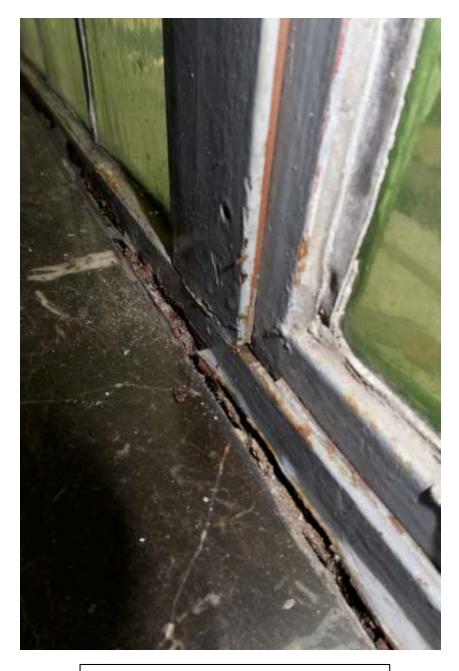

I am not sure, and do not believe, my windows are considered historical, as per 1940s tax photos, an entirely different façade was at 43 Perry. Regardless, I love my existing stained glass windows, and have actively engaged Daniella Peltz, a stained glass specialist, to restore and preserve them for display in the house, or as part of the new window system. While they are beautiful, they are highly inefficient windows, and do not fit with current neighborhood character, nor do they look anything like the 1940s pictures. They are single pane glass with deteriorated frames, causing insurmountable leaks and damages to interiors. There is basically no insulation. I am in dire need to upgrade to energy efficient windows.

## Problem with Existing

- single pane
- rusted and damaged
- not energy efficient
- not insulated
- difficult to replace