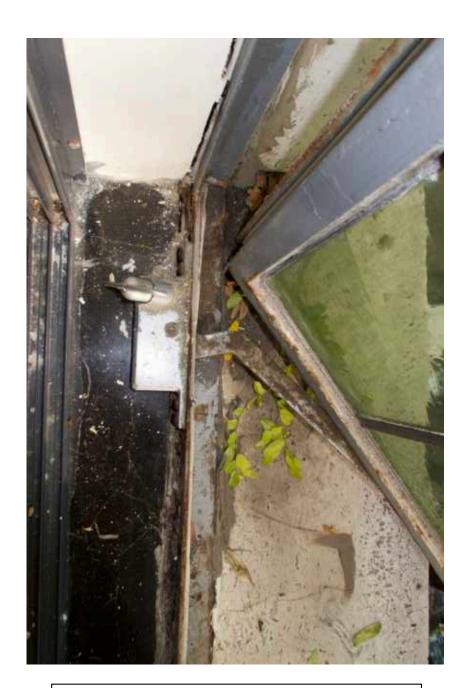

I am not sure, and do not believe, my windows are considered historical, as per 1940s tax photos, an entirely different façade was at 43 Perry. Regardless, I love my existing stained glass windows, and have actively engaged Daniella Peltz, a stained glass specialist, to restore and preserve them for display in the house, or as part of the new window system. While they are beautiful, they are highly inefficient windows, and do not fit with current neighborhood character, nor do they look anything like the 1940s pictures. They are single pane glass with deteriorated frames, causing insurmountable leaks and damages to interiors. There is basically no insulation. I am in dire need to upgrade to energy efficient windows.

## Problem with Existing

- single pane
- rusted and damaged
- not energy efficient
- not insulated
- difficult to replace