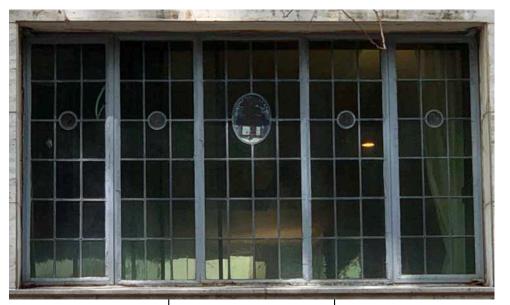

I am not sure, and do not believe, my windows are considered historical, as per 1940s tax photos, an entirely different façade was at 43 Perry. Regardless, I love my existing stained glass windows, and have actively engaged Daniella Peltz, a stained glass specialist, to restore and preserve them for display in the house, or as part of the new window system. While they are beautiful, they are highly inefficient windows, and do not fit with current neighborhood character, nor do they look anything like the 1940s pictures. They are single pane glass with deteriorated frames, causing insurmountable leaks and damages to interiors. There is basically no insulation. I am in dire need to upgrade to energy efficient windows.

## Problem with Existing

- single pane
- rusted and damaged
- not energy efficient
- not insulated
- difficult to replace