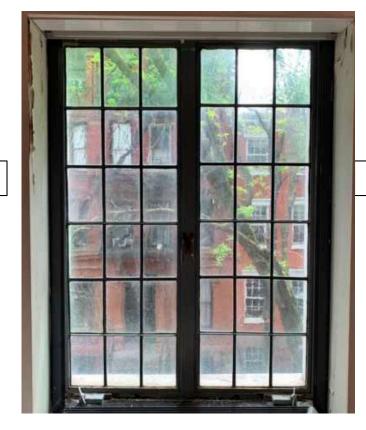

Most importantly, I'd like to point out that proposed new windows will match the neighborhood in style and character, and ensure minimal disturbance to façade appearance should future replacements become necessary. Please see (g) Neighborhood Windows Sampling.