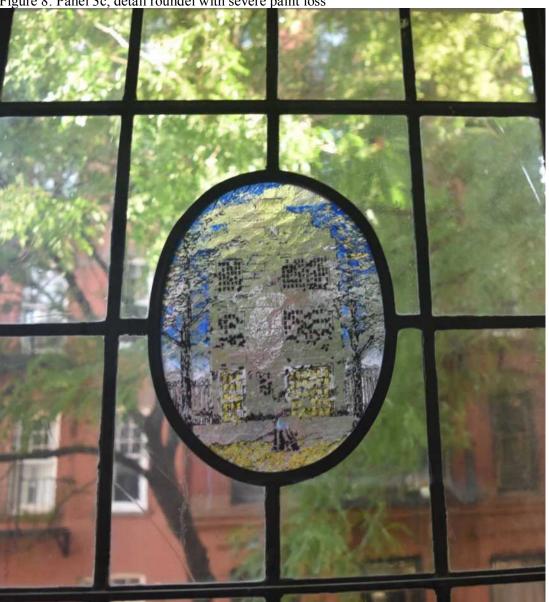

I am not sure, and do not believe, my windows are considered historical, as per 1940s tax photos, an entirely different façade was at 43 Perry. Regardless, I love my existing stained glass windows, and have actively engaged Daniella Peltz, a stained glass specialist, to restore and preserve them for display in the house, or as part of the new window system. While they are beautiful, they are highly inefficient windows, and do not fit with current neighborhood character, nor do they look anything like the 1940s pictures. They are single pane glass with deteriorated frames, causing insurmountable leaks and damages to interiors. There is basically no insulation. I am in dire need to upgrade to energy efficient windows.