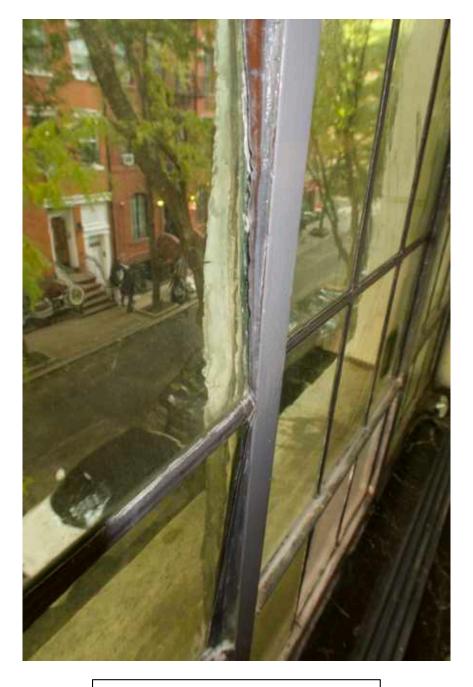

I am not sure, and do not believe, my windows are considered historical, as per 1940s tax photos, an entirely different façade was at 43 Perry. Regardless, I love my existing stained glass windows, and have actively engaged Daniella Peltz, a stained glass specialist, to restore and preserve them for display in the house, or as part of the new window system. While they are beautiful, they are highly inefficient windows, and do not fit with current neighborhood character, nor do they look anything like the 1940s pictures. They are single pane glass with deteriorated frames, causing insurmountable leaks and damages to interiors. There is basically no insulation. I am in dire need to upgrade to energy efficient windows.

Most importantly, I'd like to point out that proposed new windows will match the neighborhood in style and character, and ensure minimal disturbance to façade appearance should future replacements become necessary. Please see (g) Neighborhood Windows Sampling.