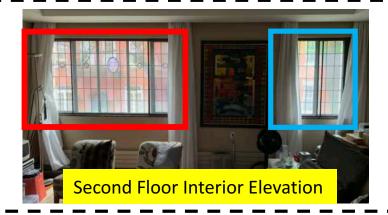

I am not sure, and do not believe, my windows are considered historical, as per 1940s tax photos, an entirely different façade was at 43 Perry. Regardless, I love my existing stained glass windows, and have actively engaged Daniella Peltz, a stained glass specialist, to restore and preserve them for display in the house, or as part of the new window system. While they are beautiful, they are highly inefficient windows, and do not fit with current neighborhood character, nor do they look anything like the 1940s pictures. They are single pane glass with deteriorated frames, causing insurmountable leaks and damages to interiors. There is basically no insulation. I am in dire need to upgrade to energy efficient windows.

## Problem with Existing

- single pane
- rusted and damaged
- not energy efficient
- not insulated
- difficult to replace

## **Proposed Windows**

- double pane
- long-lasting Fibrex, superior thermal insulation
- Low-E4, Green Sealed, Energy Star
- insulated
- ensure easy future replacements and ensure minimum appearance change
- does not fit neighborhood character fit neighborhood character