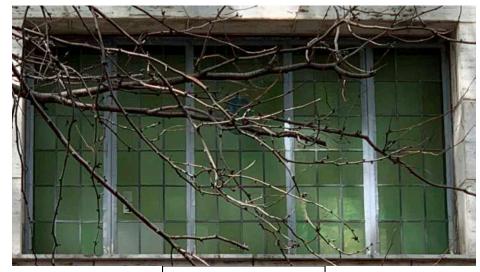

I am not sure, and do not believe, my windows are considered historical, as per 1940s tax photos, an entirely different façade was at 43 Perry. Regardless, I love my existing stained glass windows, and have actively engaged Daniella Peltz, a stained glass specialist, to restore and preserve them for display in the house, or as part of the new window system. While they are beautiful, they are highly inefficient windows, and do not fit with current neighborhood character, nor do they look anything like the 1940s pictures. They are single pane glass with deteriorated frames, causing insurmountable leaks and damages to interiors. There is basically no insulation. I am in dire need to upgrade to energy efficient windows.