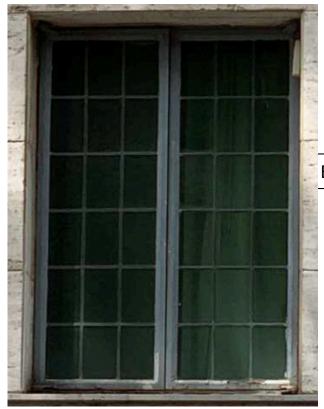

Most importantly, I'd like to point out that proposed new windows will match the neighborhood in style and character, and ensure minimal disturbance to façade appearance should future replacements become necessary. Please see (g) Neighborhood Windows Sampling.