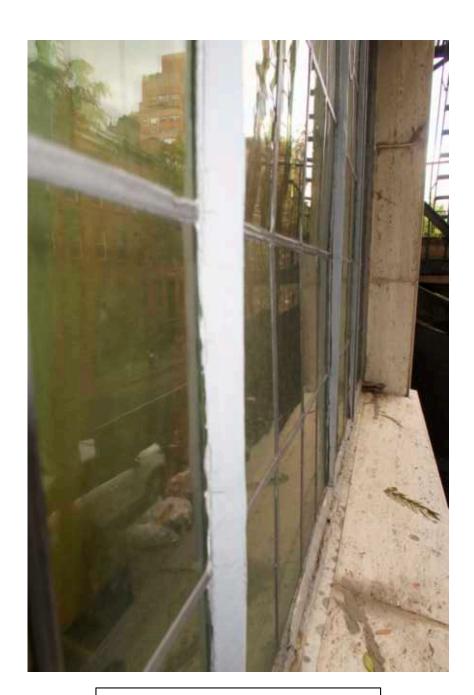

Most importantly, I'd like to point out that proposed new windows will match the neighborhood in style and character, and ensure minimal disturbance to façade appearance should future replacements become necessary. Please see (g) Neighborhood Windows Sampling.