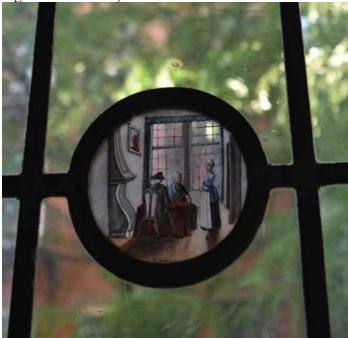

I am not sure, and do not believe, my windows are considered historical, as per 1940s tax photos, an entirely different façade was at 43 Perry. Regardless, I love my existing stained glass windows, and have actively engaged Daniella Peltz, a stained glass specialist, to restore and preserve them for display in the house, or as part of the new window system. While they are beautiful, they are highly inefficient windows, and do not fit with current neighborhood character, nor do they look anything like the 1940s pictures. They are single pane glass with deteriorated frames, causing insurmountable leaks and damages to interiors. There is basically no insulation. I am in dire need to upgrade to energy efficient windows.