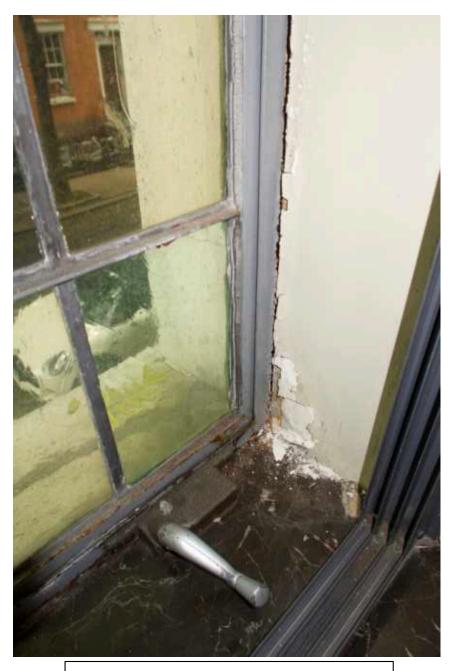

I am not sure, and do not believe, my windows are considered historical, as per 1940s tax photos, an entirely different façade was at 43 Perry. Regardless, I love my existing stained glass windows, and have actively engaged Daniella Peltz, a stained glass specialist, to restore and preserve them for display in the house, or as part of the new window system. While they are beautiful, they are highly inefficient windows, and do not fit with current neighborhood character, nor do they look anything like the 1940s pictures. They are single pane glass with deteriorated frames, causing insurmountable leaks and damages to interiors. There is basically no insulation. I am in dire need to upgrade to energy efficient windows.

## Problem with Existing

- single pane
- rusted and damaged
- not energy efficient
- not insulated
- difficult to replace