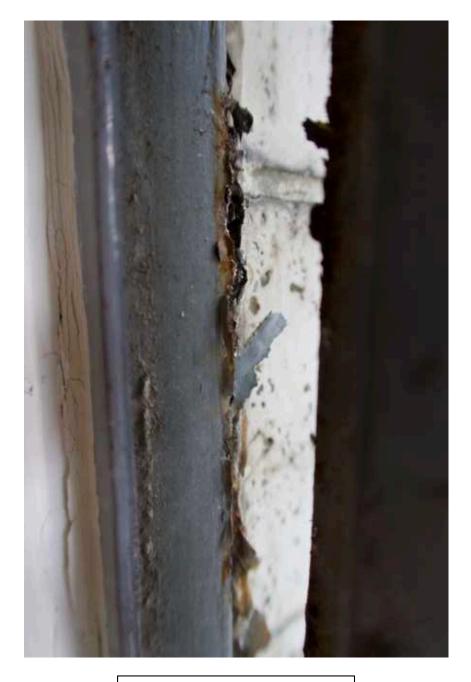

I am not sure, and do not believe, my windows are considered historical, as per 1940s tax photos, an entirely different façade was at 43 Perry. Regardless, I love my existing stained glass windows, and have actively engaged Daniella Peltz, a stained glass specialist, to restore and preserve them for display in the house, or as part of the new window system. While they are beautiful, they are highly inefficient windows, and do not fit with current neighborhood character, nor do they look anything like the 1940s pictures. They are single pane glass with deteriorated frames, causing insurmountable leaks and damages to interiors. There is basically no insulation. I am in dire need to upgrade to energy efficient windows.

## Problem with Existing

- single pane
- rusted and damaged
- not energy efficient
- not insulated
- difficult to replace