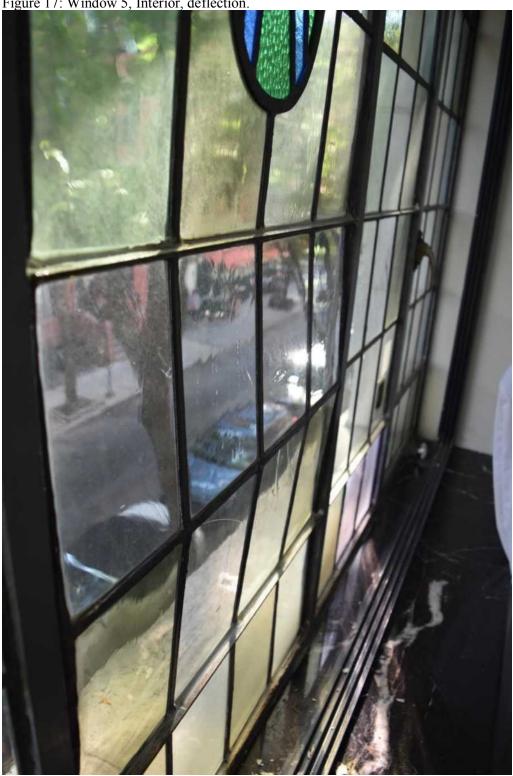

I am not sure, and do not believe, my windows are considered historical, as per 1940s tax photos, an entirely different façade was at 43 Perry. Regardless, I love my existing stained glass windows, and have actively engaged Daniella Peltz, a stained glass specialist, to restore and preserve them for display in the house, or as part of the new window system. While they are beautiful, they are highly inefficient windows, and do not fit with current neighborhood character, nor do they look anything like the 1940s pictures. They are single pane glass with deteriorated frames, causing insurmountable leaks and damages to interiors. There is basically no insulation. I am in dire need to upgrade to energy efficient windows.

## Problem with Existing

- single pane
- rusted and damaged
- not energy efficient
- not insulated
- difficult to replace