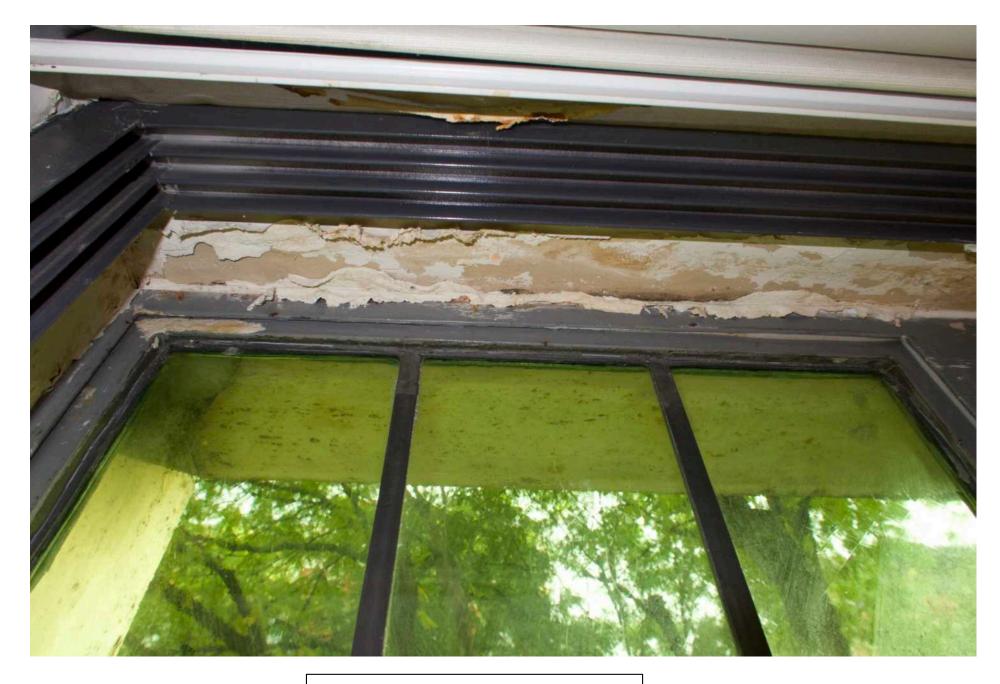

I am not sure, and do not believe, my windows are considered historical, as per 1940s tax photos, an entirely different façade was at 43 Perry. Regardless, I love my existing stained glass windows, and have actively engaged Daniella Peltz, a stained glass specialist, to restore and preserve them for display in the house, or as part of the new window system. While they are beautiful, they are highly inefficient windows, and do not fit with current neighborhood character, nor do they look anything like the 1940s pictures. They are single pane glass with deteriorated frames, causing insurmountable leaks and damages to interiors. There is basically no insulation. I am in dire need to upgrade to energy efficient windows.

## Problem with Existing

- single pane
- rusted and damaged
- not energy efficient
- not insulated
- difficult to replace