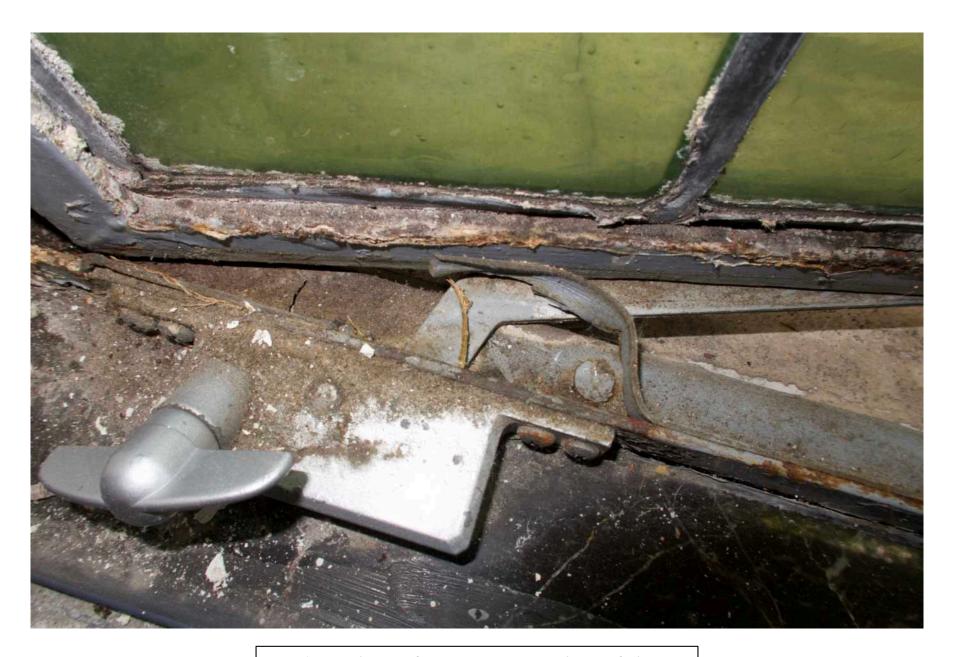

I am not sure, and do not believe, my windows are considered historical, as per 1940s tax photos, an entirely different façade was at 43 Perry. Regardless, I love my existing stained glass windows, and have actively engaged Daniella Peltz, a stained glass specialist, to restore and preserve them for display in the house, or as part of the new window system. While they are beautiful, they are highly inefficient windows, and do not fit with current neighborhood character, nor do they look anything like the 1940s pictures. They are single pane glass with deteriorated frames, causing insurmountable leaks and damages to interiors. There is basically no insulation. I am in dire need to upgrade to energy efficient windows.

## Problem with Existing

- single pane
- rusted and damaged
- not energy efficient
- not insulated
- difficult to replace