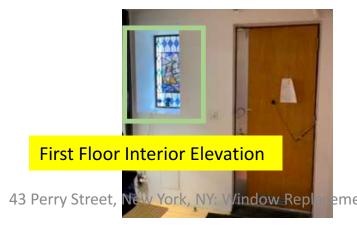

I am not sure, and do not believe, my windows are considered historical, as per 1940s tax photos, an entirely different façade was at 43 Perry. Regardless, I love my existing stained glass windows, and have actively engaged Daniella Peltz, a stained glass specialist, to restore and preserve them for display in the house, or as part of the new window system. While they are beautiful, they are highly inefficient windows, and do not fit with current neighborhood character, nor do they look anything like the 1940s pictures. They are single pane glass with deteriorated frames, causing insurmountable leaks and damages to interiors. There is basically no insulation. I am in dire need to upgrade to energy efficient windows.

## Problem with Existing

- single pane
- rusted and damaged
- not energy efficient
- not insulated
- difficult to replace

## **Proposed Windows**

- double pane
- long-lasting Fibrex, superior thermal insulation
- Low-E4, Green Sealed, Energy Star
- insulated
- ensure easy future replacements and ensure minimum appearance change
- does not fit neighborhood character fit neighborhood character