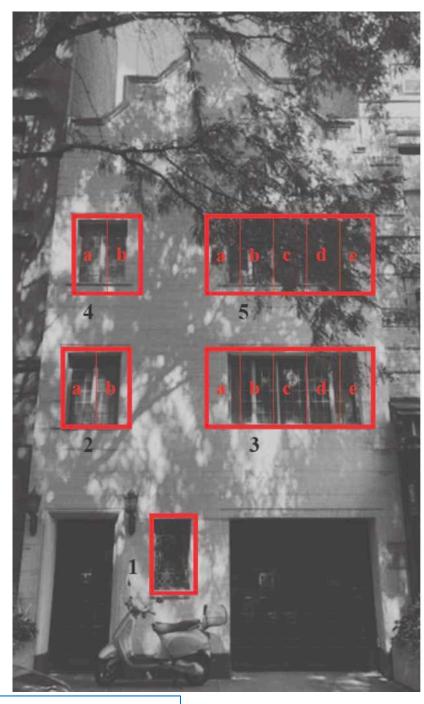

I am not sure, and do not believe, my windows are considered historical, as per 1940s tax photos, an entirely different façade was at 43 Perry. Regardless, I love my existing stained glass windows, and have actively engaged Daniella Peltz, a stained glass specialist, to restore and preserve them for display in the house, or as part of the new window system. While they are beautiful, they are highly inefficient windows, and do not fit with current neighborhood character, nor do they look anything like the 1940s pictures. They are single pane glass with deteriorated frames, causing insurmountable leaks and damages to interiors. There is basically no insulation. I am in dire need to upgrade to energy efficient windows.

## Problem with Existing

- single pane
- rusted and damaged
- not energy efficient
- not insulated
- difficult to replace

## **Proposed Windows**

- double pane
- long-lasting Fibrex, superior thermal insulation
- Low-E4, Green Sealed, Energy Star
- insulated
- ensure easy future replacements and ensure minimum appearance change
- does not fit neighborhood character fit neighborhood character