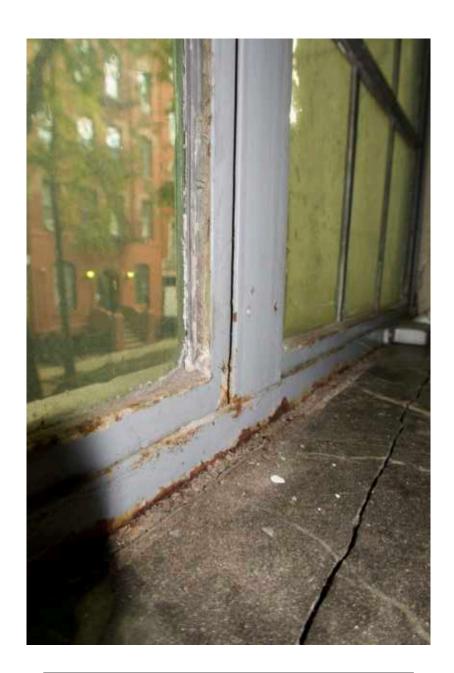

I am not sure, and do not believe, my windows are considered historical, as per 1940s tax photos, an entirely different façade was at 43 Perry. Regardless, I love my existing stained glass windows, and have actively engaged Daniella Peltz, a stained glass specialist, to restore and preserve them for display in the house, or as part of the new window system. While they are beautiful, they are highly inefficient windows, and do not fit with current neighborhood character, nor do they look anything like the 1940s pictures. They are single pane glass with deteriorated frames, causing insurmountable leaks and damages to interiors. There is basically no insulation. I am in dire need to upgrade to energy efficient windows.

## Problem with Existing

- single pane
- rusted and damaged
- not energy efficient
- not insulated
- difficult to replace