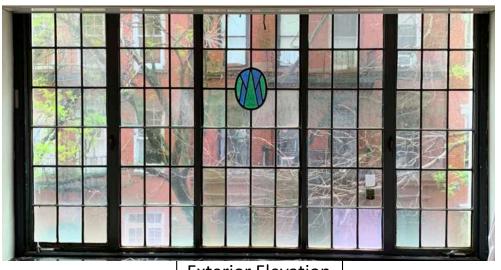

Most importantly, I'd like to point out that proposed new windows will match the neighborhood in style and character, and ensure minimal disturbance to façade appearance should future replacements become necessary. Please see (g) Neighborhood Windows Sampling.