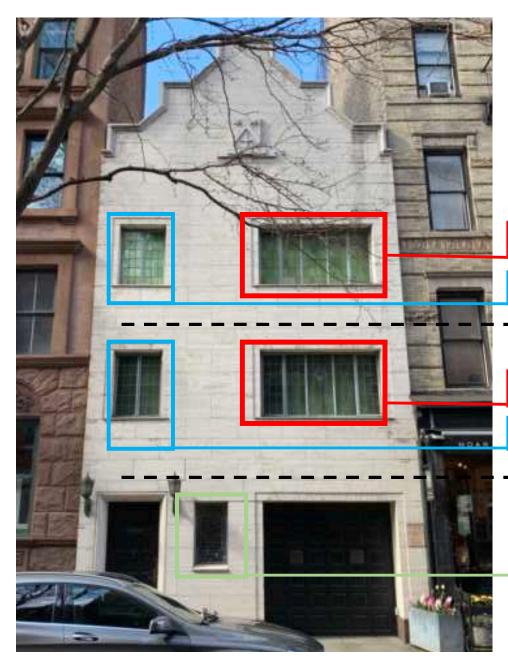

I am not sure, and do not believe, my windows are considered historical, as per 1940s tax photos, an entirely different façade was at 43 Perry. Regardless, I love my existing stained glass windows, and have actively engaged Daniella Peltz, a stained glass specialist, to restore and preserve them for display in the house, or as part of the new window system. While they are beautiful, they are highly inefficient windows, and do not fit with current neighborhood character, nor do they look anything like the 1940s pictures. They are single pane glass with deteriorated frames, causing insurmountable leaks and damages to interiors. There is basically no insulation. I am in dire need to upgrade to energy efficient windows.

## Problem with Existing

- single pane
- rusted and damaged
- not energy efficient
- not insulated
- difficult to replace

## **Proposed Windows**

- double pane
- long-lasting Fibrex, superior thermal insulation
- Low-E4, Green Sealed, Energy Star
- insulated
- ensure easy future replacements and ensure minimum appearance change
- does not fit neighborhood character fit neighborhood character

Most importantly, I'd like to point out that proposed new windows will match the neighborhood in style and character, and ensure minimal disturbance to façade appearance should future replacements become necessary. Please see (g) Neighborhood Windows Sampling.