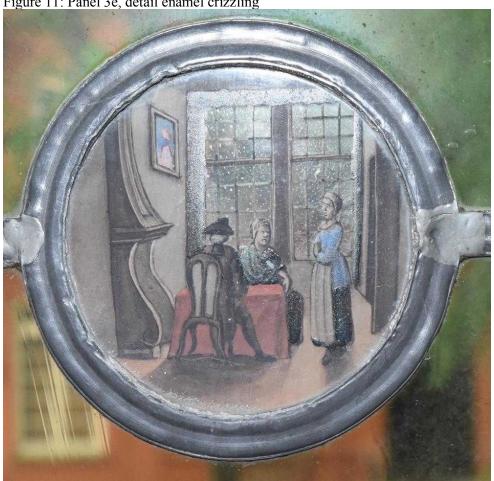

I am not sure, and do not believe, my windows are considered historical, as per 1940s tax photos, an entirely different façade was at 43 Perry. Regardless, I love my existing stained glass windows, and have actively engaged Daniella Peltz, a stained glass specialist, to restore and preserve them for display in the house, or as part of the new window system. While they are beautiful, they are highly inefficient windows, and do not fit with current neighborhood character, nor do they look anything like the 1940s pictures. They are single pane glass with deteriorated frames, causing insurmountable leaks and damages to interiors. There is basically no insulation. I am in dire need to upgrade to energy efficient windows.