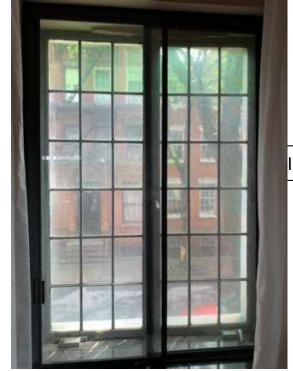

Most importantly, I'd like to point out that proposed new windows will match the neighborhood in style and character, and ensure minimal disturbance to façade appearance should future replacements become necessary. Please see (g) Neighborhood Windows Sampling.