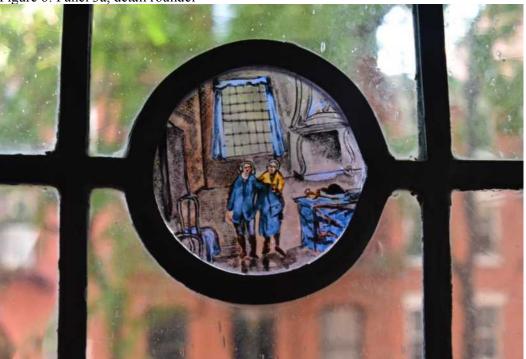

I am not sure, and do not believe, my windows are considered historical, as per 1940s tax photos, an entirely different façade was at 43 Perry. Regardless, I love my existing stained glass windows, and have actively engaged Daniella Peltz, a stained glass specialist, to restore and preserve them for display in the house, or as part of the new window system. While they are beautiful, they are highly inefficient windows, and do not fit with current neighborhood character, nor do they look anything like the 1940s pictures. They are single pane glass with deteriorated frames, causing insurmountable leaks and damages to interiors. There is basically no insulation. I am in dire need to upgrade to energy efficient windows.