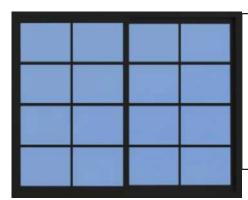

## Problem with Existing

- single pane
- rusted and damaged
- not energy efficient
- not insulated
- difficult to replace

## **Proposed Windows**

- double pane
- long-lasting Fibrex, superior thermal insulation
- Low-E4, Green Sealed, Energy Star
- insulated
- ensure easy future replacements and ensure minimum appearance change
- does not fit neighborhood character fit neighborhood character