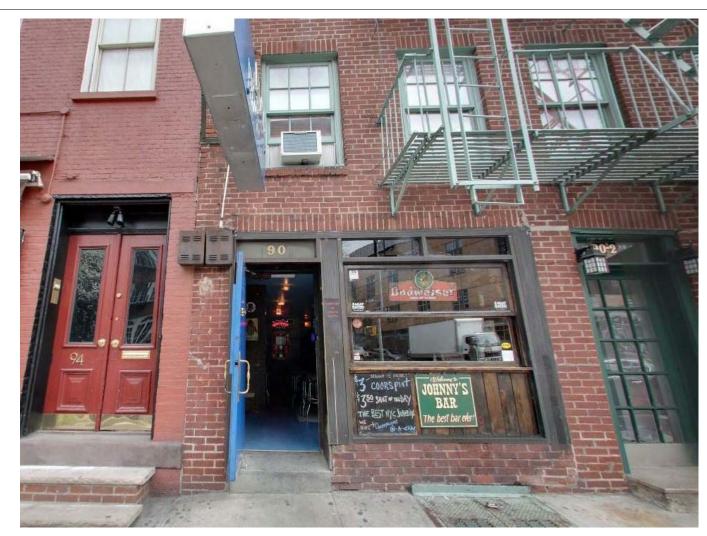

#### 90 GREENWICH AVENUE

 $\begin{array}{c} \text{SIMLIAR OPERABLE STOREFRONT} \\ \text{INFILL WITHIN THE SAME HISTORIC} \\ \textcircled{1}{1"=20'-0"} \end{array}$ 

EXAMPLE OF STOREFRONT INFELL (2) WITHIN THE SAME HISTORIC DISTRICT 1" = 50'-0"