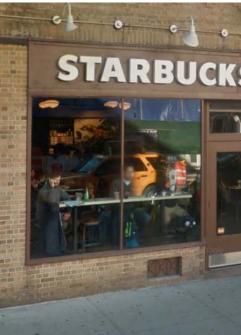

4 EXISTING FACADE 3/16" = 1'-0"

#### 90 GREENWICH AVENUE

 $\begin{array}{c} \text{SIMLIAR OPERABLE STOREFRONT} \\ \text{INFILL WITHIN THE SAME HISTORIC} \\ \textcircled{1}{1"=20'-0"} \end{array}$ 

EXAMPLE OF STOREFRONT INFELL (2) WITHIN THE SAME HISTORIC DISTRICT 1" = 50'-0"