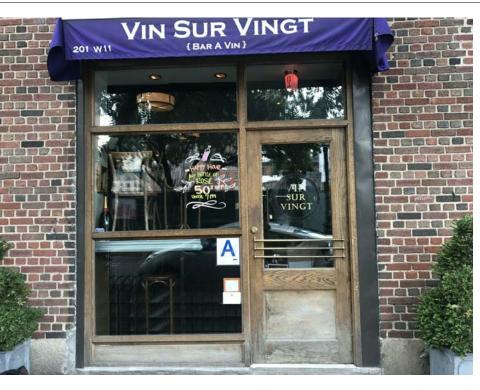

2 EXISTING STOREFRONT 1/4" = 1'-0"

1 PROPSED STOREFRONT

|                           | Architecture<br>Interior Design<br>Const. Management                                                                                                                                     |
|---------------------------|------------------------------------------------------------------------------------------------------------------------------------------------------------------------------------------|
|                           | www.marcharch.com                                                                                                                                                                        |
|                           | 48 Wall Street 12th Floor. New York, NY 10005<br>phone 212-408-1511 email: info@marcharch.com                                                                                            |
|                           | been prepared specifically for the owner of this project at<br>this site and is not to be used for any other purpose, location or<br>owner without written consent of M.ARCH ARCHITECTS, |
|                           | OWNER:                                                                                                                                                                                   |
|                           |                                                                                                                                                                                          |
|                           |                                                                                                                                                                                          |
|                           |                                                                                                                                                                                          |
|                           |                                                                                                                                                                                          |
|                           |                                                                                                                                                                                          |
| - EXISTING<br>TRANSOM     |                                                                                                                                                                                          |
| WINDOW NOT                |                                                                                                                                                                                          |
| PART OF SCOPE             |                                                                                                                                                                                          |
|                           |                                                                                                                                                                                          |
|                           |                                                                                                                                                                                          |
| - EXISTING                |                                                                                                                                                                                          |
| STOREFORNT                |                                                                                                                                                                                          |
| DOOR NOT PART<br>OF SCOPE |                                                                                                                                                                                          |
|                           |                                                                                                                                                                                          |
|                           |                                                                                                                                                                                          |
| - NEW PROPOSED            |                                                                                                                                                                                          |
| OPERABLE                  |                                                                                                                                                                                          |
| DISPLAY WINDOW            |                                                                                                                                                                                          |
|                           |                                                                                                                                                                                          |
|                           |                                                                                                                                                                                          |
|                           |                                                                                                                                                                                          |
|                           |                                                                                                                                                                                          |
|                           | No. Description Date                                                                                                                                                                     |
|                           |                                                                                                                                                                                          |
|                           |                                                                                                                                                                                          |
| - NEW PROPOSED            |                                                                                                                                                                                          |
| BULKHEAD                  |                                                                                                                                                                                          |
|                           | PROJECT VINGT WINE BAR                                                                                                                                                                   |
|                           |                                                                                                                                                                                          |
|                           | 201 W 11TH ST<br>NEW YORK, NY 10014                                                                                                                                                      |
|                           | Block: 614 Lot: 61                                                                                                                                                                       |
|                           | PROPOSED STORE                                                                                                                                                                           |
|                           | FRONT                                                                                                                                                                                    |
|                           |                                                                                                                                                                                          |
|                           | Landmarks Docket # LPC-19-17948                                                                                                                                                          |
|                           | DOB Job #                                                                                                                                                                                |
|                           | Regulatory Stamps                                                                                                                                                                        |
|                           | SEAL & SIGNATURE DATE: _/_/20                                                                                                                                                            |
|                           | PROJECT No: 14<br>DRAWING BY: R.E                                                                                                                                                        |
|                           |                                                                                                                                                                                          |
|                           | CADO FILE No: 027284                                                                                                                                                                     |
|                           | CALIFORMEN CALIFORMULA OF 2                                                                                                                                                              |