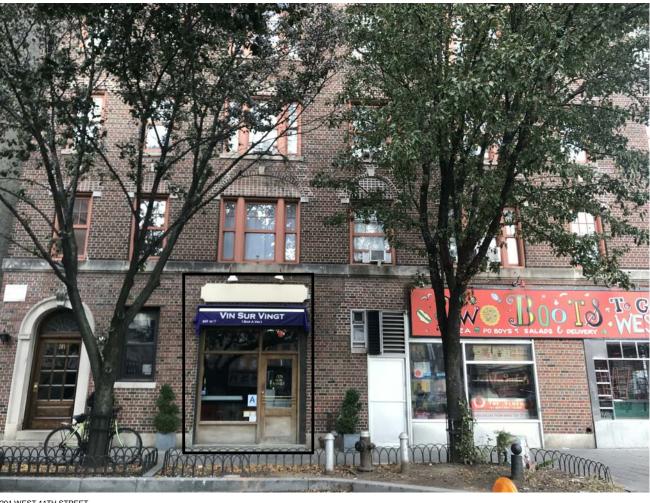

5 PROPSED FACADE 3/16" = 1'-0"

1 CORNER BUILDING 1" = 30'-0"

1 BLOCK PLAN 1" = 30'-0"

(4) VIEW FROM WEST 11TH STREET 6" = 1'-0"

201 WEST 11TH STREET 1" = 30'-0"

VIEW FROM CORNER OF GREENWICH 3 AND 7TH AVENUE 1" = 30'-0"