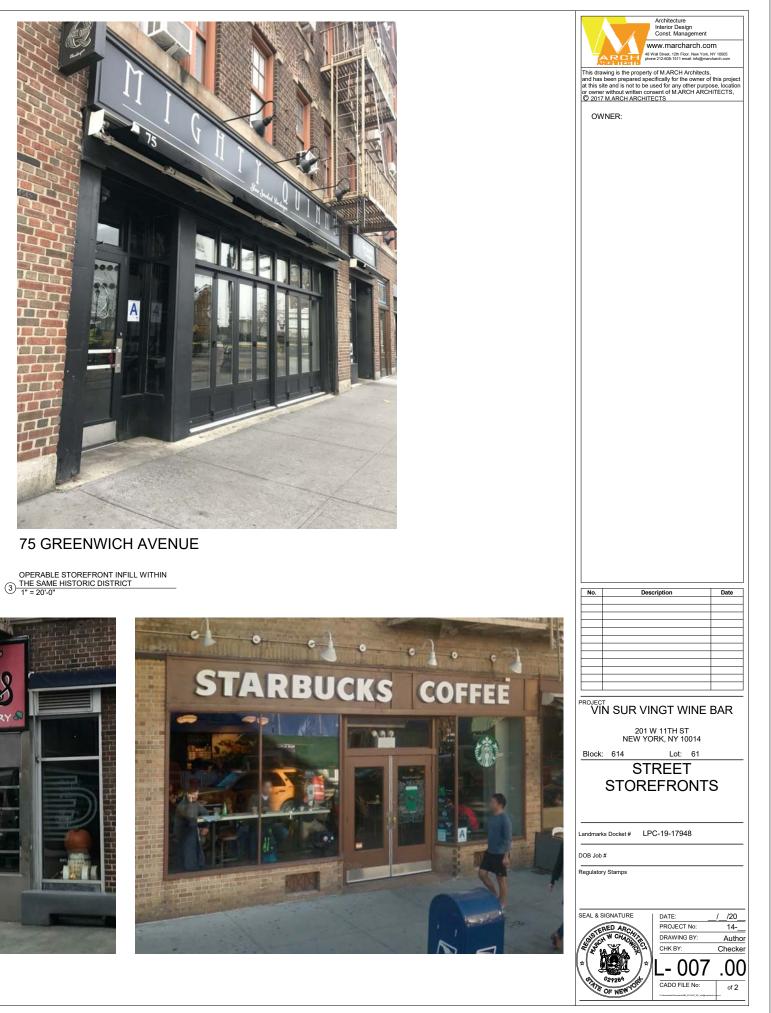

4 EXISTING FACADE 3/16" = 1'-0"

#### 90 GREENWICH AVENUE

 $\begin{array}{c} \text{SIMLIAR OPERABLE STOREFRONT} \\ \text{INFILL WITHIN THE SAME HISTORIC} \\ \textcircled{1}{1"=20'-0"} \end{array}$ 

EXAMPLE OF STOREFRONT INFELL (2) WITHIN THE SAME HISTORIC DISTRICT 1" = 50'-0"