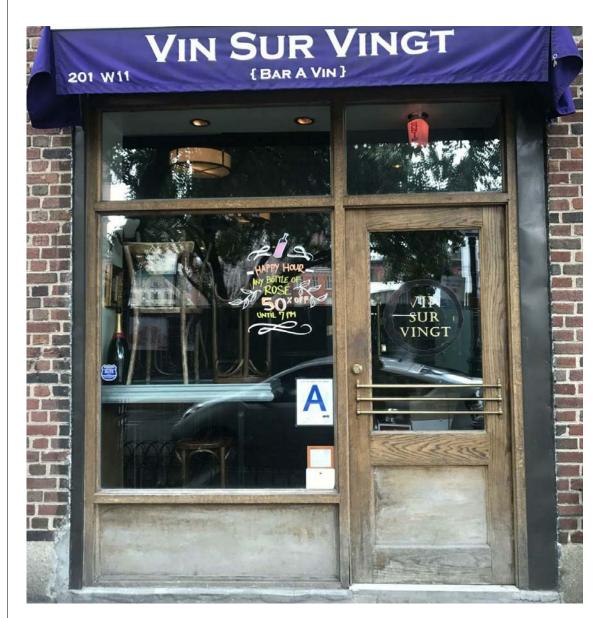

r>G BUILD<br>DITION<br>C-19-17948                           | BAR            |
| Block:<br>EX<br>DOB Job #<br>Regulatory S   | SUR VII<br>201 V<br>NEW YO<br>614<br>ISTINC<br>CON           | NGT WINE<br>W 11TH ST<br>RK, NY 10014<br>Lot: 61<br>G BUILD<br>DITION<br>C-19-17948                           | BAR            |
| Block:<br>EX<br>DOB Job #<br>Regulatory S   | SUR VII<br>201 V<br>NEW YO<br>614<br>ISTINC<br>CON           | NGT WINE<br>v 11TH ST<br>rRK, NY 10014<br>Lot: 61<br>G BUILD<br>DITION<br>C-19-17948<br>DATE:<br>PROJECT No:  | BAR            |
| Block:<br>EX<br>DOB Job #<br>Regulatory S   | SUR VII<br>201 V<br>NEW YO<br>614<br>ISTINC<br>CON           | NGT WINE<br>NGT WINE<br>N 11TH ST<br>RK, NY 10014<br>Lot: 61<br>G BUILD<br>DITION<br>C-19-17948<br>C-19-17948 | BAR<br>ING     |



2 EXISTING STOREFRONT 1/4" = 1'-0"



1 PROPSED STOREFRONT

|                           | Architecture<br>Interior Design<br>Const. Management                                                                                                                                     |
|---------------------------|------------------------------------------------------------------------------------------------------------------------------------------------------------------------------------------|
|                           | www.marcharch.com                                                                                                                                                                        |
|                           | 48 Wall Street 12th Floor. New York, NY 10005<br>phone 21