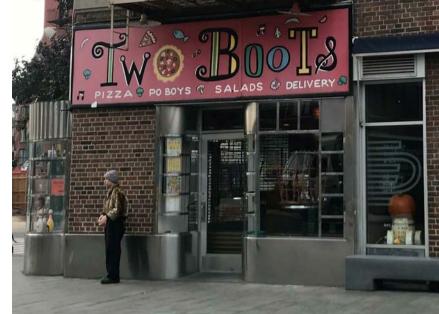

#### 90 GREENWICH AVENUE

 $\begin{array}{c} \text{SIMLIAR OPERABLE STOREFRONT} \\ \text{INFILL WITHIN THE SAME HISTORIC} \\ \textcircled{1}{1"=20'-0"} \end{array}$ 

EXAMPLE OF STOREFRONT INFELL (2) WITHIN THE SAME HISTORIC DISTRICT 1" = 50'-0"