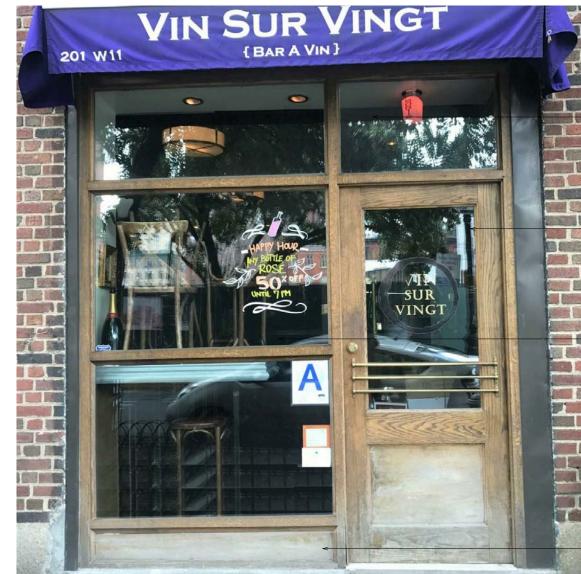

5 PROPSED FACADE 3/16" = 1'-0"

1 CORNER BUILDING 1" = 30'-0"

1 BLOCK PLAN 1" = 30'-0"

(4) VIEW FROM WEST 11TH STREET 6" = 1'-0"

201 WEST 11TH STREET 1" = 30'-0"

VIEW FROM CORNER OF GREENWICH 3 AND 7TH AVENUE 1" = 30'-0"