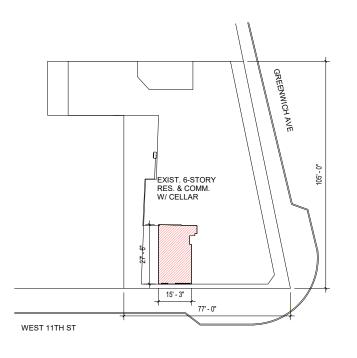

| $\bigcirc$ | PLOT PLAN   |  |
|------------|-------------|--|
| U          | 1" = 20'-0" |  |

| DRAWING LIST    |                             |  |
|-----------------|-----------------------------|--|
| SHEET<br>NUMBER | SHEET NAME                  |  |
|                 |                             |  |
| L- 000          | COVER SHEET                 |  |
| L- 001          | Title Page                  |  |
| L- 002          | EXISTING BUILDING CONDITION |  |
| L- 004          | PROPOSED STORE FRONT        |  |
| L- 005          | PROPOSED NEW ELEVATION      |  |
| L- 006          | DETAIL SECTION              |  |
| L- 007          | STREET STOREFRONTS          |  |
| Grand total: 7  |                             |  |

#### **BUILDING INFORMATION**

| PROJECT ADDRESS:    | 201 WAST 11TH ST. NEW YORK, NY 10014 |
|---------------------|--------------------------------------|
| BLOCK:              | 614                                  |
| LOT :               | 61                                   |
| LOT AREA:           | 7,800 SQFT (77' x 107.58')           |
| BIN# :              | 1010989                              |
| ZONING DISTRICT :   | C2-6, C1-6                           |
| ZONING MAP :        | 12-A                                 |
| OCCUPANCY:          | RES, COM                             |
| OCCUPANCY GROUP:    | F-4, J-2                             |
| CONSTRUCTION CLASS: | CLASS 3                              |
|                     |                                      |