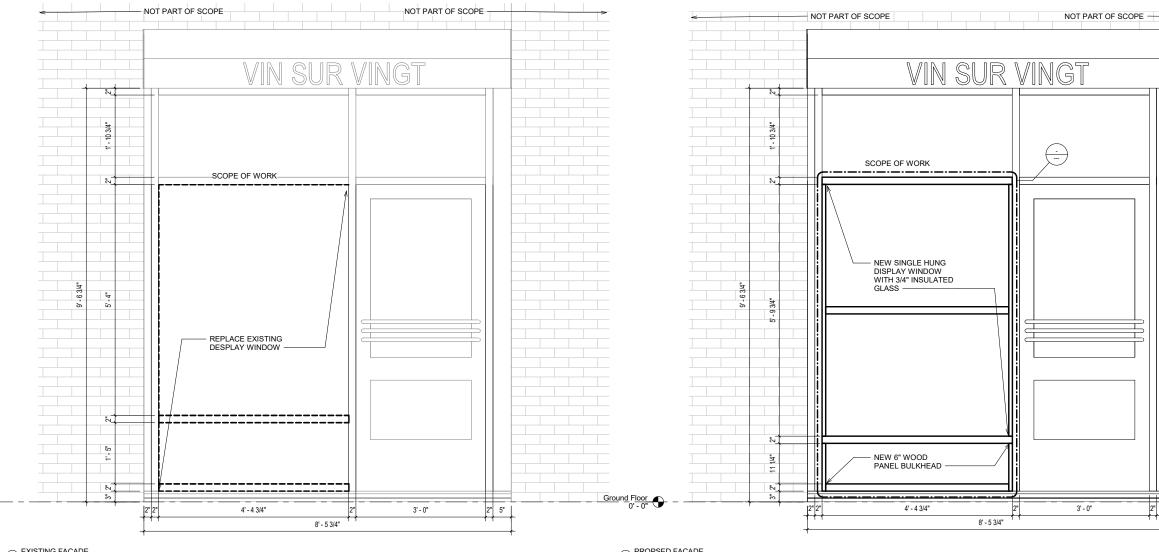

2 EXISTING STOREFRONT 1/4" = 1'-0"

1 PROPSED STOREFRONT

|                           | Architecture<br>Interior Design<br>Const. Management                                                                                                                                     |
|---------------------------|------------------------------------------------------------------------------------------------------------------------------------------------------------------------------------------|
|                           | www.marcharch.com                                                                                                                                                                        |
|                           | 48 Wall Street 12th Floor. New York, NY 10005<br>phone 212-408-1511 email: info@marcharch.com                                                                                            |
|                           | been prepared specifically for the owner of this project at<br>this site and is not to be used for any other purpose, location or<br>owner without written consent of M.ARCH ARCHITECTS, |
|                           | OWNER:                                                                                                                                                                                   |
|                           |                                                                                                                                                                                          |
|                           |                                                                                                                                                                                          |
|                           |                                                                                                                                                                                          |
|                           |                                                                                                                                                                                          |
|                           |                                                                                                                                                                                          |
| - EXISTING<br>TRANSOM     |                                                                                                                                                                                          |
| WINDOW NOT                |                                                                                                                                                                                          |
| PART OF SCOPE             |                                                                                                                                                                                          |
|                           |                                                                                                                                                                                          |
|                           |                                                                                                                                                                                          |
| - EXISTING                |                                                                                                                                                                                          |
| STOREFORNT                |                                                                                                                                                                                          |
| DOOR NOT PART<br>OF SCOPE |                                                                                                                                                                                          |
|                           |                                                                                                                                                                                          |
|                           |                                                                                                                                                                                          |
| - NEW PROPOSED            |                                                                                                                                                                                          |
| OPERABLE                  |                                                                                                                                                                                          |
| DISPLAY WINDOW            |                                                                                                                                                                                          |
|                           |                                                                                                                                                                                          |
|                           |                                                                                                                                                                                          |
|                           |                                                                                                                                                                                          |
|                           |                                                                                                                                                                                          |
|                           | No. Description Date                                                                                                                                                                     |
|                           |                                                                                                                                                                                          |
|                           |                                                                                                                                                                                          |
| - NEW PROPOSED            |                                                                                                                                                                                          |
| BULKHEAD                  |                                                                                                                                                                                          |
|                           | PROJECT VINGT WINE BAR                                                                                                                                                                   |
|                           |                                                                                                                                                                                          |
|                           | 201 W 11TH ST<br>NEW YORK, NY 10014                                                                                                                                                      |
|                           | Block: 614 Lot: 61                                                                                                                                                                       |
|                           | PROPOSED STORE                                                                                                                                                                           |
|                           | FRONT                                                                                                                                                                                    |
|                           |                                                                                                                                                                                          |
|                           | Landmarks Docket # LPC-19-17948                                                                                                                                                          |
|                           | DOB Job #                                                                                                                                                                                |
|                           | Regulatory Stamps                                                                                                                                                                        |
|                           | SEAL & SIGNATURE DATE: _/_/20                                                                                                                                                            |
|                           | PROJECT No: 14<br>DRAWING BY: R.E                                                                                                                                                        |
|                           |                                                                                                                                                                                          |
|                           | CADO FILE No: 027284                                                                                                                                                                     |
|                           | CALIFORMEN CALIFORMULA OF 2                                                                                                                                                              |