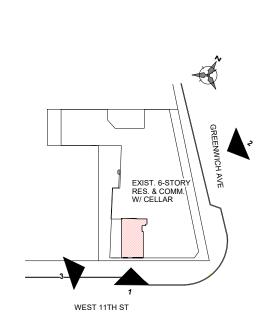

## **PROJECT LOCATION**

201 West 11th Street New York, NY 10014 MIXED USE BUILDING

\* BUSINESS ESTABLISHMENT USE: BAR @ 1ST FLOOR

\* 65'-6" HEIGHT 6-STORY BUILDING SUBMITTED TO LANDMARKS PRESERVATION COMMISSION

| $\bigcirc$ | PLOT PLAN   |  |
|------------|-------------|--|
| U          | 1" = 20'-0" |  |

| DRAWING LIST    |                             |  |
|-----------------|-----------------------------|--|
| SHEET<br>NUMBER | SHEET NAME                  |  |
|                 |                             |  |
| L- 000          | COVER SHEET                 |  |
| L- 001          | Title Page                  |  |
| L- 002          | EXISTING BUILDING CONDITION |  |
| L- 004          | PROPOSED STORE FRONT        |  |
| L- 005          | PROPOSED NEW ELEVATION      |  |
| L- 006          | DETAIL SECTION              |  |
| L- 007          | STREET STOREFRONTS          |  |
| Grand total: 7  |                             |  |