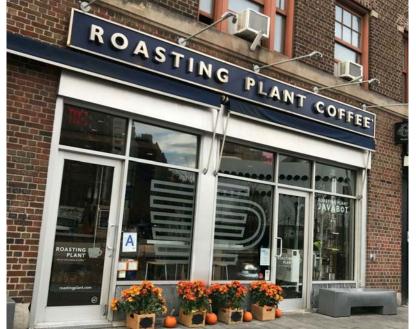

#### 90 GREENWICH AVENUE

 $\begin{array}{c} \text{SIMLIAR OPERABLE STOREFRONT} \\ \text{INFILL WITHIN THE SAME HISTORIC} \\ \textcircled{1}{1"=20'-0"} \end{array}$ 

EXAMPLE OF STOREFRONT INFELL (2) WITHIN THE SAME HISTORIC DISTRICT 1" = 50'-0"