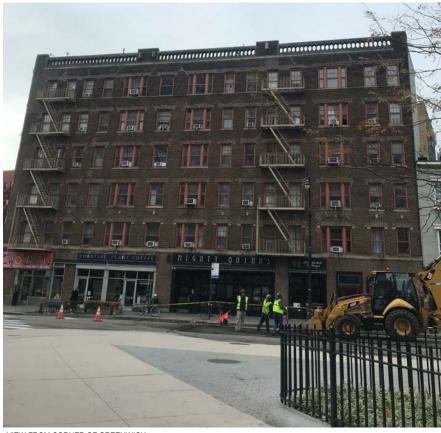

## **PROJECT LOCATION**

201 West 11th Street New York, NY 10014 MIXED USE BUILDING

\* BUSINESS ESTABLISHMENT USE: BAR @ 1ST FLOOR

\* 65'-6" HEIGHT 6-STORY BUILDING SUBMITTED TO LANDMARKS PRESERVATION COMMISSION

#### **BUILDING INFORMATION**

| PROJECT ADDRESS:    | 201 WAST 11TH ST. NEW YORK, NY 10014 |
|---------------------|--------------------------------------|
| BLOCK:              | 614                                  |
| LOT :               | 61                                   |
| LOT AREA:           | 7,800 SQFT (77' x 107.58')           |
| BIN# :              | 1010989                              |
| ZONING DISTRICT :   | C2-6, C1-6                           |
| ZONING MAP :        | 12-A                                 |
| OCCUPANCY:          | RES, COM                             |
| OCCUPANCY GROUP:    | F-4, J-2                             |
| CONSTRUCTION CLASS: | CLASS 3                              |
|                     |                                      |