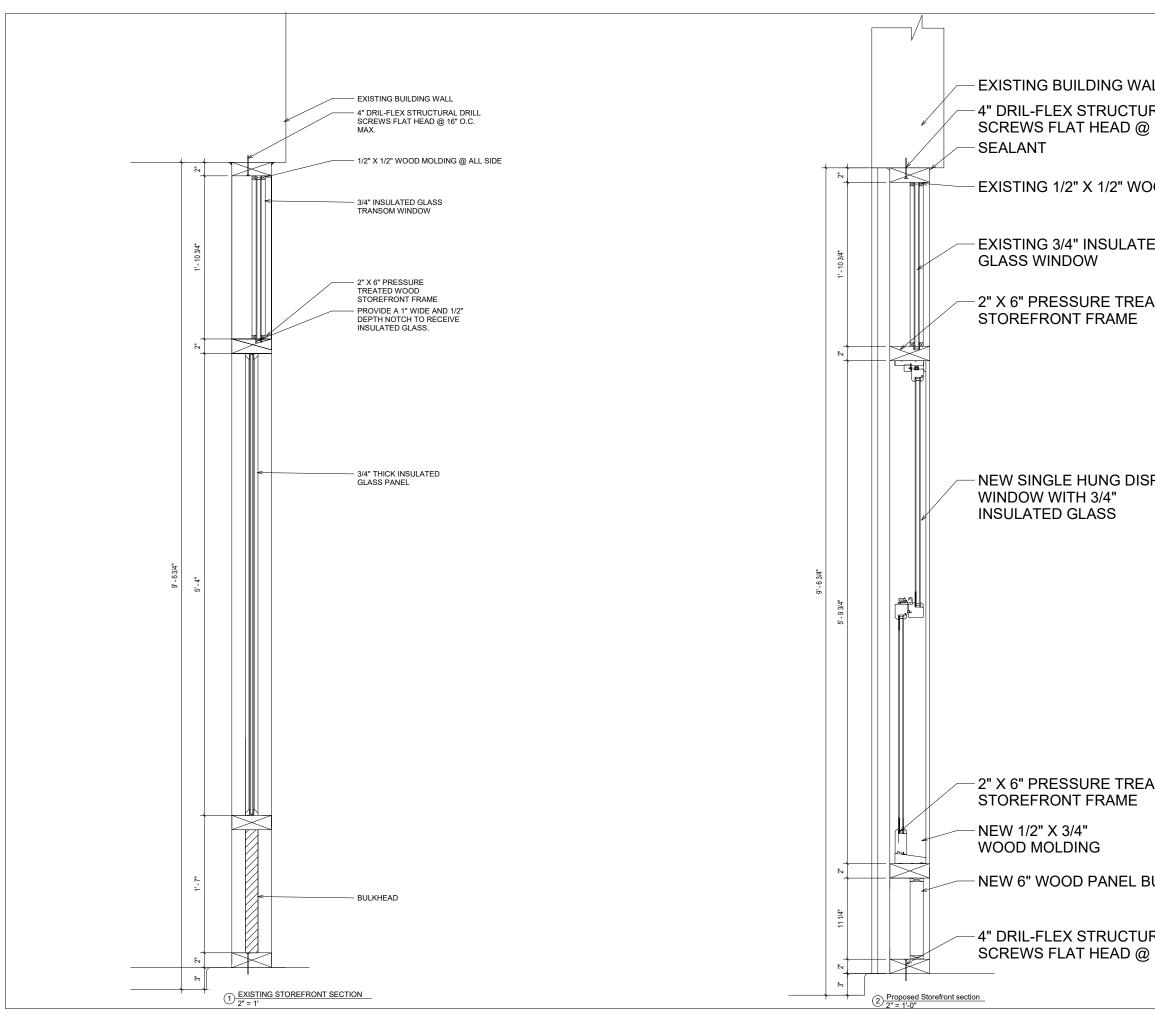

2 EXISTING STOREFRONT 1/4" = 1'-0"

1 PROPSED STOREFRONT

|                           | Architecture<br>Interior Design<br>Const. Management                                                                                                                                     |
|---------------------------|------------------------------------------------------------------------------------------------------------------------------------------------------------------------------------------|
|                           | www.marcharch.com                                                                                                                                                                        |
|                           | 48 Wall Street 12th Floor. New York, NY 10005<br>phone 212-408-1511 email: info@marcharch.com                                                                                            |
|                           | been prepared specifically for the owner of this project at<br>this site and is not to be used for any other purpose, location or<br>owner without written consent of M.ARCH ARCHITECTS, |
|                           | OWNER:                                                                                                                                                                                   |
|                           |                                                                                                                                                                                          |
|                           |                                                                                                                                                                                          |
|                           |                                                                                                                                                                                          |
|                           |                                                                                                                                                                                          |
|                           |                                                                                                                                                                                          |
| - EXISTING<br>TRANSOM     |                                                                                                                                                                                          |
| WINDOW NOT                |                                                                                                                                                                                          |
| PART OF SCOPE             |                                                                                                                                                                                          |
|                           |                                                                                                                                                                                          |
|                           |                                                                                                                                                                                          |
| - EXISTING                |                                                                                                                                                                                          |
| STOREFORNT                |                                                                                                                                                                                          |
| DOOR NOT PART<br>OF SCOPE |                                                                                                                                                                                          |
|                           |                                                                                                                                                                                          |
|                           |                                                                                                                                                                                          |
| - NEW PROPOSED            |                                                                                                                                                                                          |
| OPERABLE                  |                                                                                                                                                                                          |
| DISPLAY WINDOW            |                                                                                                                                                                                          |
|                           |                                                                                                                                                                                          |
|                           |                                                                                                                                                                                          |
|                           |                                                                                                                                                                                          |
|                           |                                                                                                                                                                                          |
|                           | No. Description Date                                                                                                                                                                     |
|                           |                                                                                                                                                                                          |
|                           |                                                                                                                                                                                          |
| - NEW PROPOSED            |                                                                                                                                                                                          |
| BULKHEAD                  |                                                                                                                                                                                          |
|                           | PROJECT VINGT WINE BAR                                                                                                                                                                   |
|                           |                                                                                                                                                                                          |
|                           | 201 W 11TH ST<br>NEW YORK, NY 10014                                                                                                                                                      |
|                           | Block: 614 Lot: 61                                                                                                                                                                       |
|                           | PROPOSED STORE                                                                                                                                                                           |
|                           | FRONT                                                                                                                                                                                    |
|                           |                                                                                                                                                                                          |
|                           | Landmarks Docket # LPC-19-17948                                                                                                                                                          |
|                           | DOB Job #                                                                                                                                                                                |
|                           | Regulatory Stamps                                                                                                                                                                        |
|                           | SEAL & SIGNATURE DATE: _/_/20                                                                                                                                                            |
|                           | PROJECT No: 14<br>DRAWING BY: R.E                                                                                                                                                        |
|                           |                                                                                                                                                                                          |
|                           | CADO FILE No: 027284                                                                                                                                                                     |
|                           | CALIFORMEN CALIFORMULA OF 2                                                                                                                                                              |

ALC: NO

I

84.50

Statutes .

E

T

1 EXISTING FACADE 1" = 1'-0" 2 PROPSED FACADE 1" = 1'-0"

|                 | Architecture<br>Interior Design<br>Const. Management                                                                                                                                     |
|-----------------|------------------------------------------------------------------------------------------------------------------------------------------------------------------------------------------|
|                 | WWW.marcharch.com<br>48 Wall Street 12th Floz, New York, NY 10005<br>phore 212:608-1511 email: http://doi.org                                                                            |
|                 | This drawing is the property of M.ARCH Architects, and has                                                                                                                               |
| ALL             | been prepared specifically for the owner of this project at<br>this site and is not to be used for any other purpose, location or<br>owner without written consent of M.ARCH ARCHITECTS, |
| JRAL DRILL      | © 2017 M.ARCH ARCHITECTS                                                                                                                                                                 |
| ) 16" O.C. MAX. | OWNER:                                                                                                                                                                                   |
| -               |                                                                                                                                                                                          |
|                 |                                                                                                                                                                                          |
| OOD MOLDING     |                                                                                                                                                                                          |
|                 |                                                                                                                                                                                          |
|                 |                                                                                                                                                                                          |
| ED              |                                                                                                                                                                                          |
|                 |                                                                                                                                                                                          |
|                 |                                                                                                                                                                                          |
| ATED WOOD       |                                                                                                                                                                                          |
|                 |                                                                                                                                                                                          |
|                 |                                                                                                                                                                                          |
|                 |                                                                                                                                                                                          |
|                 |                                                                                                                                                                                          |
|                 |                                                                                                                                                                                          |
|                 |                                                                                                                                                                                          |
|                 |                                                                                                                                                                                          |
|                 |                                                                                                                                                                                          |
|                 |                                                                                                                                                                                          |
| SPLAY           |                                                                                                                                                                                          |
|                 |                                                                                                                                                                                          |
|                 |                                                                                                                                                                                          |
|                 |                                                                                                                                                                                          |
|                 |                                                                                                                                                                                          |
|                 |                                                                                                                                                                                          |
|                 | No. Description Date                                                                                                                                                                     |
|                 |                                                                                                                                                                                          |
|                 |                                                                                                                                                                                          |
|                 |                                                                                                                                                                                          |
|                 |                                                                                                                                                                                          |
|                 |                                                                                                                                                                                          |
|                 |                                                                                                                                                                                          |
|                 | VIN SUR VINGT WINE BAR                                                                                                                                                                   |
|                 |                                                                                                                                                                                          |
|                 | 201 W 11TH ST<br>NEW YORK, NY 10014                                                                                                                                                      |
|                 | Block: 614 Lot: 61                                                                                                                                                                       |
| ATED WOOD       | DETAIL SECTION                                                                                                                                                                           |
|                 |                                                                                                                                                                                          |
|                 |                                                                                                                                                                                          |
|                 | Landmarks Docket # LPC-19-17948                                                                                                                                                          |
|                 |                                                                                                                                                                                          |
| BULKHEAD        | DOB Job #<br>                                                                                                                                                                            |
|                 | Regulatory Stamps                                                                                                                                                                        |
|                 | SEAL & SIGNATURE   DATE: / /20                                                                                                                                                           |
| JRAL DRILL      | PROJECT No: 14-                                                                                                                                                                          |
| ) 16" O.C. MAX. | DRAWING BY: MM / MWG                                                                                                                                                                     |
|                 |                                                                                                                                                                                          |
|                 | CADO FILE No: 2 of 2                                                                                                                                                                     |
|                 |                                                                                                                                                                                          |