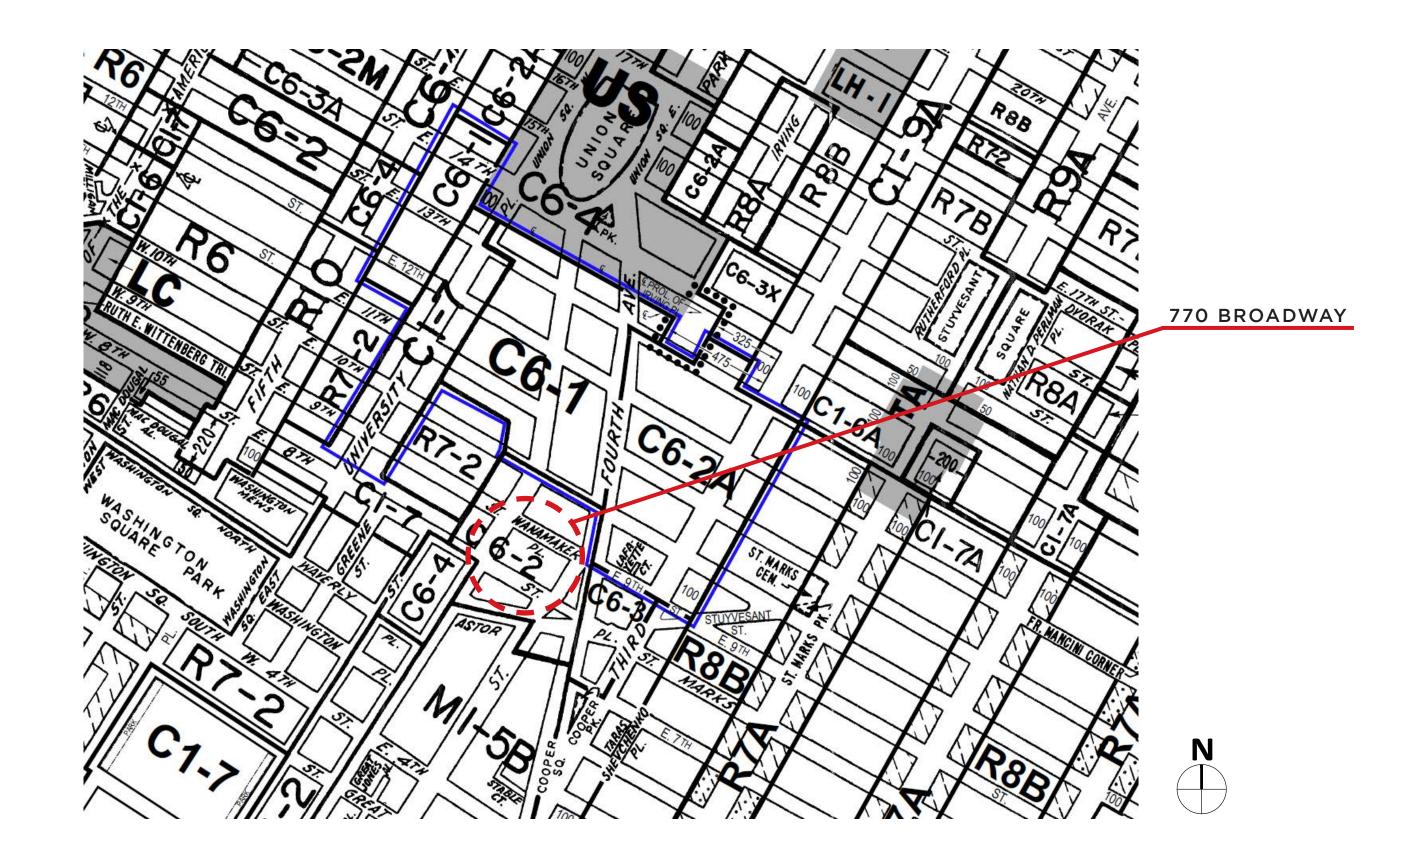

# spectorgroup

WWW.SPECTORGROUP.COM
183 MADISON AVENUE NEW YORK, NY 10016

770 BROADWAY - LANDMARKS REVIEW ZONING MAP

COOPER AND ASTOR PLACE, 1915 (ARCHITECTURAL RECORD)

COOPER AND ASTOR PLACE, 1915 (ARCHITECTURAL RECORD)