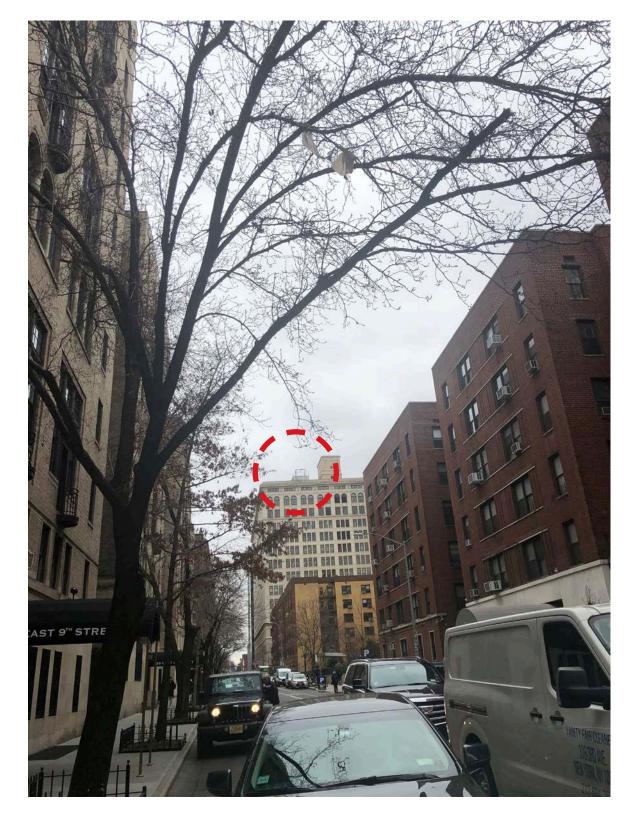

## LEGEND

PHOTO LOCATION

PH-7 E 11TH STREET & BROADWAY

PH-8 9TH STREET & BROADWAY-UNIVERSITY PI

SPECTOR GROUP | 9

PH-9 9TH STREET & BROADWAY

PH-10 9-10TH STREET & BROADWAY

PH-11 COOLING TOWER MOCK-UP
E 11TH STREET & BROADWAY

PH-12 COOLING TOWER MOCK UP

PH-12 COOLING TOWER RENDERING

ROOF COOLING TOWER 12

EAST 9TH STREET

ROOF COOLING TOWER

EAST 9TH STREET

PROPOSED COOLING TOWER CONSTRUCTION PLAN