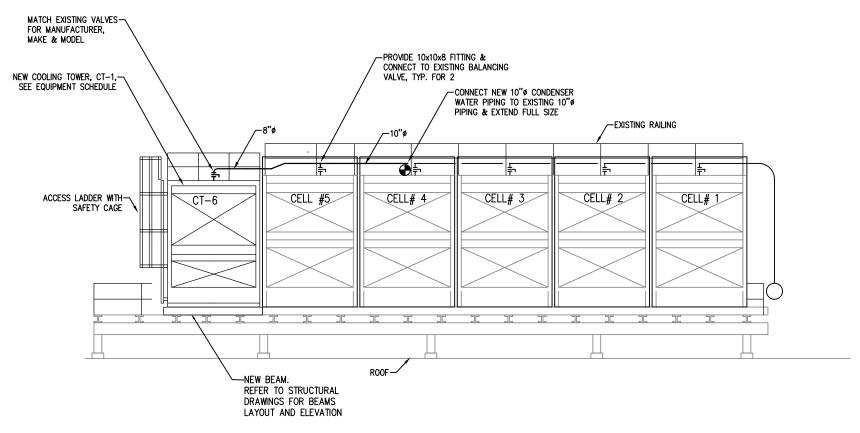

D)



BROADWAY AT EAST 8TH STREET, 1925 (NYPL)

BROADWAY AT EAST 8TH STREET, 1925 (NYPL)

## LEGEND



PHOTO LOCATION







PH-1 8TH STREET



PH-2 9TH STREET & BROADWAY



PH-3 9TH STREET & BROADWAY



PH-4 9TH STREET & BROADWAY-UNIVERSITY PI



PH-5 BROADWAY & 9-10TH STREET



PH-6 E 11TH STREET & BROADWAY

## LEGEND



PHOTO LOCATION







PH-7 E 11TH STREET & BROADWAY



PH-8 9TH STREET & BROADWAY-UNIVERSITY PI

SPECTOR GROUP | 9



PH-9 9TH STREET & BROADWAY



PH-10 9-10TH STREET & BROADWAY









PH-11 COOLING TOWER MOCK-UP
E 11TH STREET & BROADWAY



PH-12 COOLING TOWER MOCK UP



PH-12 COOLING TOWER RENDERING

ROOF COOLING TOWER 12





EAST 9TH STREET

ROOF COOLING TOWER



EAST 9TH STREET



PROPOSED COOLING TOWER CONSTRUCTION PLAN



#### 1. EXISTING COOLING TOWER SECTION



#### 2. PROPOSED COOLING TOWER SECTION