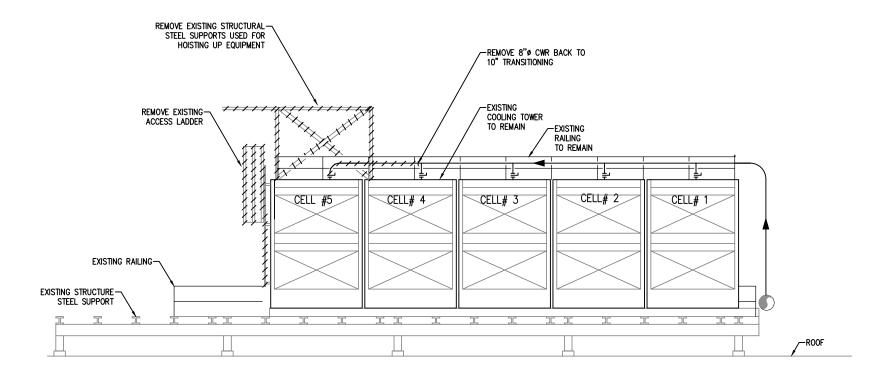

AND ASTOR PLACE, 1915 (ARCHITECTURAL RECORD)



BROADWAY AT EAST 8TH STREET, 1925 (NYPL)

BROADWAY AT EAST 8TH STREET, 1925 (NYPL)

## LEGEND



PHOTO LOCATION







PH-1 8TH STREET



PH-2 9TH STREET & BROADWAY



PH-3 9TH STREET & BROADWAY



PH-4 9TH STREET & BROADWAY-UNIVERSITY PI



PH-5 BROADWAY & 9-10TH STREET



PH-6 E 11TH STREET & BROADWAY

## LEGEND



PHOTO LOCATION







PH-7 E 11TH STREET & BROADWAY



PH-8 9TH STREET & BROADWAY-UNIVERSITY PI

SPECTOR GROUP | 9



PH-9 9TH STREET & BROADWAY



PH-10 9-10TH STREET & BROADWAY









PH-11 COOLING TOWER MOCK-UP
E 11TH STREET & BROADWAY



PH-12 COOLING TOWER MOCK UP



PH-12 COOLING TOWER RENDERING

ROOF COOLING TOWER 12





EAST 9TH STREET

ROOF COOLING TOWER



EAST 9TH STREET



PROPOSED COOLING TOWER CONSTRUCTION PLAN



#### 1. EXISTING COOLING TOWER SECTION



#### 2. PROPOSED COOLING TOWER SECTION