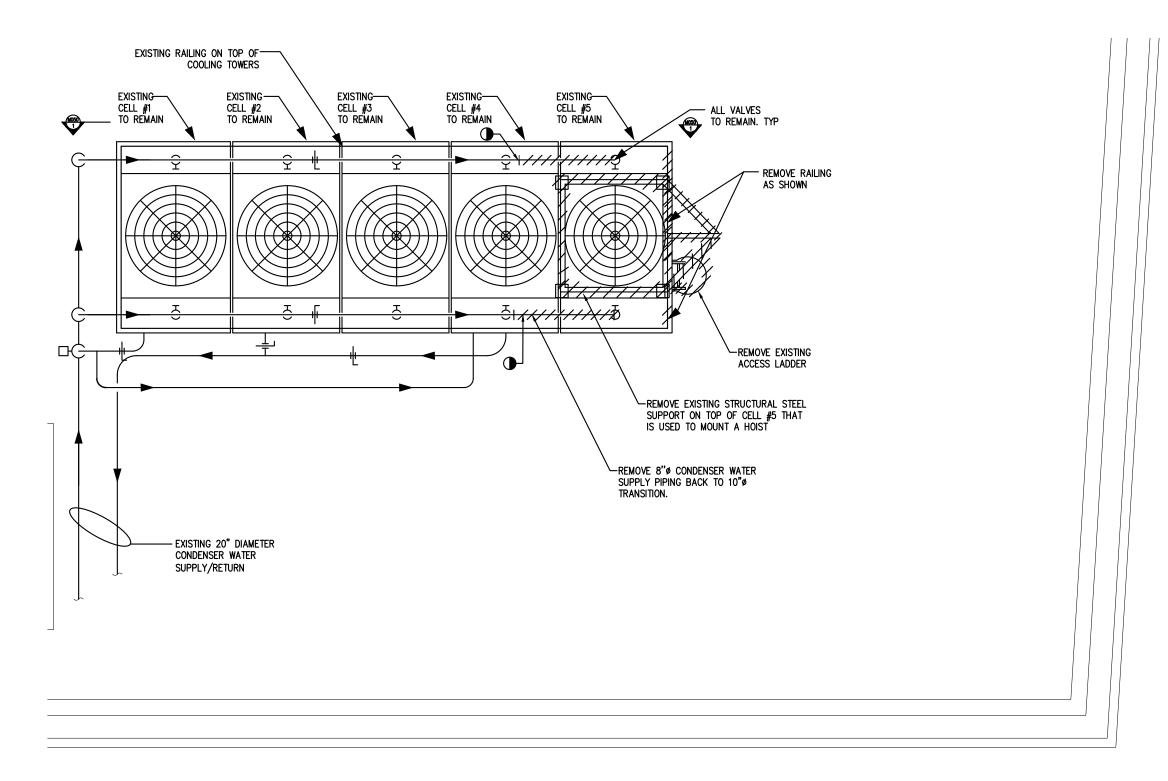

BROADWAY - LANDMARKS REVIEW ZONING MAP



COOPER AND ASTOR PLACE, 1915 (ARCHITECTURAL RECORD)

COOPER AND ASTOR PLACE, 1915 (ARCHITECTURAL RECORD)



BROADWAY AT EAST 8TH STREET, 1925 (NYPL)

BROADWAY AT EAST 8TH STREET, 1925 (NYPL)

## LEGEND



PHOTO LOCATION







PH-1 8TH STREET



PH-2 9TH STREET & BROADWAY



PH-3 9TH STREET & BROADWAY



PH-4 9TH STREET & BROADWAY-UNIVERSITY PI



PH-5 BROADWAY & 9-10TH STREET



PH-6 E 11TH STREET & BROADWAY

## LEGEND



PHOTO LOCATION







PH-7 E 11TH STREET & BROADWAY



PH-8 9TH STREET & BROADWAY-UNIVERSITY PI

SPECTOR GROUP | 9



PH-9 9TH STREET & BROADWAY



PH-10 9-10TH STREET & BROADWAY









PH-11 COOLING TOWER MOCK-UP
E 11TH STREET & BROADWAY



PH-12 COOLING TOWER MOCK UP



PH-12 COOLING TOWER RENDERING

ROOF COOLING TOWER 12





EAST 9TH STREET

ROOF COOLING TOWER



EAST 9TH STREET



PROPOSED COOLING TOWER CONSTRUCTION PLAN



#### 1. EXISTING COOLING TOWER SECTION



#### 2. PROPOSED COOLING TOWER SECTION