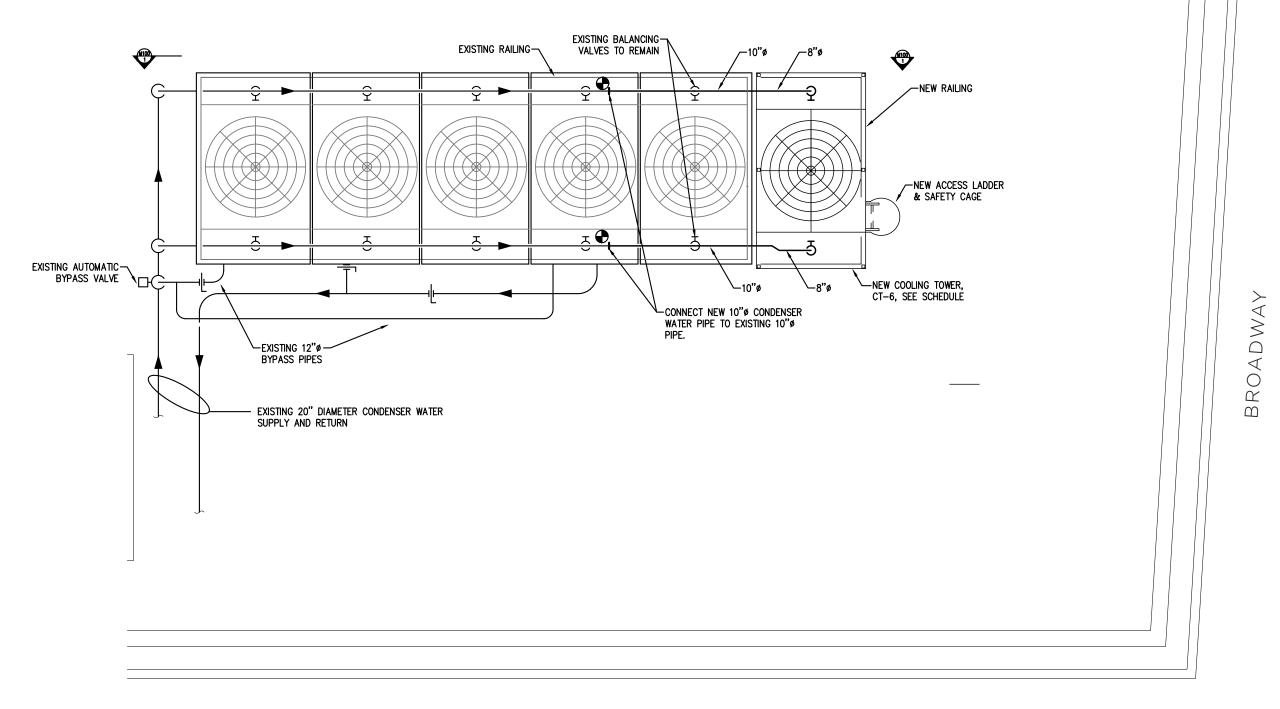

COOPER AND ASTOR PLACE, 1915 (ARCHITECTURAL RECORD)

COOPER AND ASTOR PLACE, 1915 (ARCHITECTURAL RECORD)



BROADWAY AT EAST 8TH STREET, 1925 (NYPL)

BROADWAY AT EAST 8TH STREET, 1925 (NYPL)

## LEGEND



PHOTO LOCATION







PH-1 8TH STREET



PH-2 9TH STREET & BROADWAY



PH-3 9TH STREET & BROADWAY



PH-4 9TH STREET & BROADWAY-UNIVERSITY PI



PH-5 BROADWAY & 9-10TH STREET



PH-6 E 11TH STREET & BROADWAY

## LEGEND



PHOTO LOCATION







PH-7 E 11TH STREET & BROADWAY



PH-8 9TH STREET & BROADWAY-UNIVERSITY PI

SPECTOR GROUP | 9



PH-9 9TH STREET & BROADWAY



PH-10 9-10TH STREET & BROADWAY









PH-11 COOLING TOWER MOCK-UP
E 11TH STREET & BROADWAY



PH-12 COOLING TOWER MOCK UP



PH-12 COOLING TOWER RENDERING

ROOF COOLING TOWER 12





EAST 9TH STREET

ROOF COOLING TOWER



EAST 9TH STREET



PROPOSED COOLING TOWER CONSTRUCTION PLAN



#### 1. EXISTING COOLING TOWER SECTION



#### 2. PROPOSED COOLING TOWER SECTION