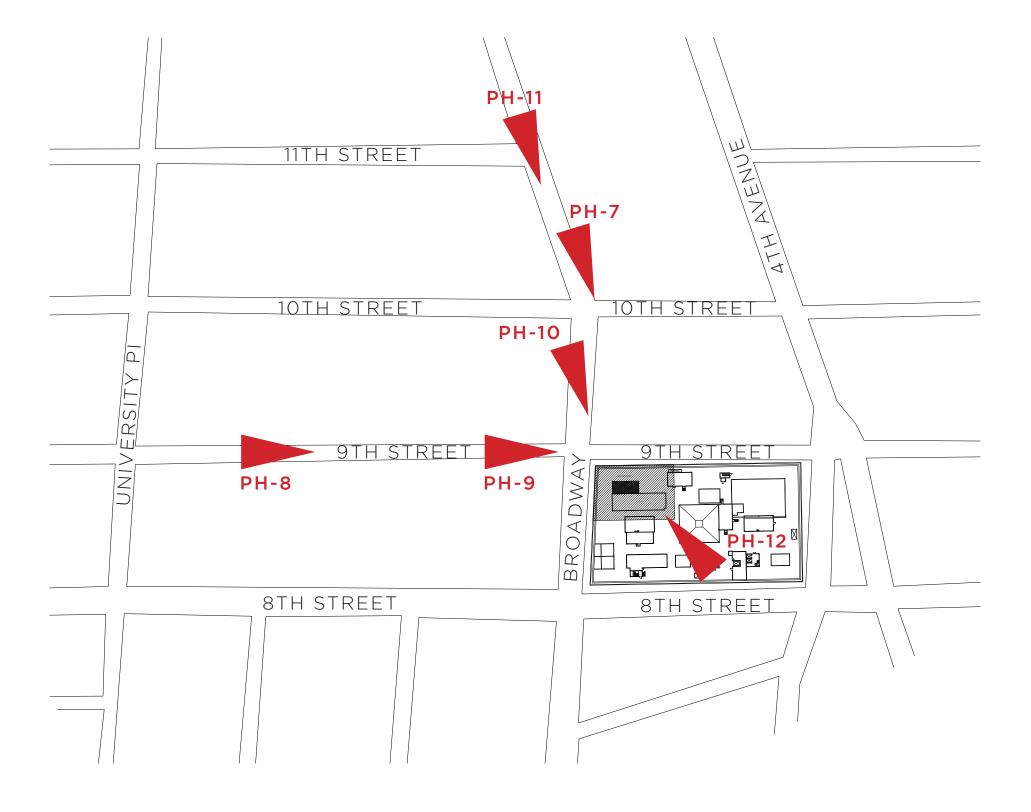

## LEGEND

PHOTO LOCATION

PH-1 8TH STREET

PH-2 9TH STREET & BROADWAY

PH-3 9TH STREET & BROADWAY

PH-4 9TH STREET & BROADWAY-UNIVERSITY PI

PH-5 BROADWAY & 9-10TH STREET

PH-6 E 11TH STREET & BROADWAY

## LEGEND

PHOTO LOCATION

PH-7 E 11TH STREET & BROADWAY

PH-8 9TH STREET & BROADWAY-UNIVERSITY PI

SPECTOR GROUP | 9

PH-9 9TH STREET & BROADWAY

PH-10 9-10TH STREET & BROADWAY

PH-11 COOLING TOWER MOCK-UP
E 11TH STREET & BROADWAY

PH-12 COOLING TOWER MOCK UP

PH-12 COOLING TOWER RENDERING

ROOF COOLING TOWER 12

EAST 9TH STREET

ROOF COOLING TOWER

EAST 9TH STREET

PROPOSED COOLING TOWER CONSTRUCTION PLAN