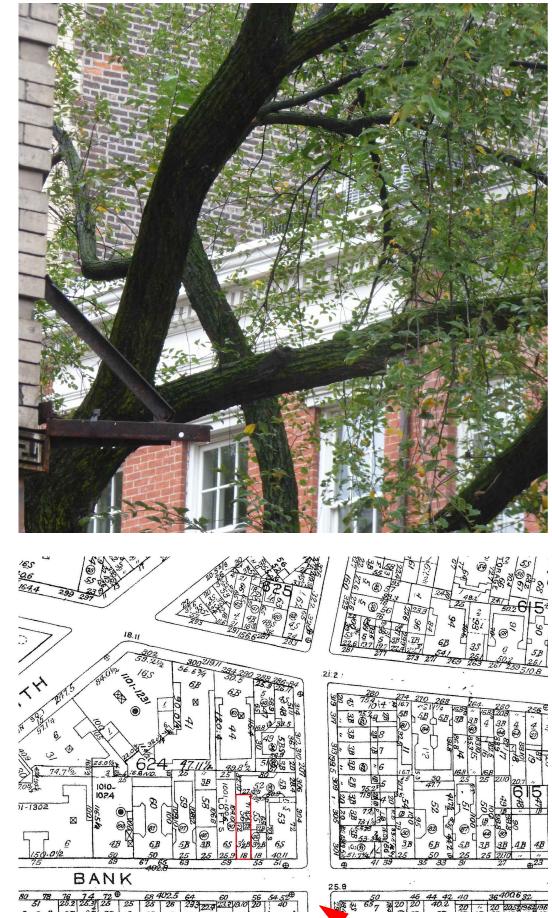

**1985** APPROVED DESIGN

**2004** APPROVED PLANS

EXISTING FRONT FACADE

**EXISTING UNDER-STOOP ENTRYWAY** 

EXISTING ENTRY AREAWAY

EXISTING UNDER-STOOP GATE

NYC, LPC - STAFF MEETING 10/4/2019 ALTERATIONS TO THE TOWNHOUSE of RED LODGE, LLC 57 BANK STREET NEW YORK, NEW YORK 10014 SUBST TYPE: Database New YORK, NEW YORK 10014 SUBST TYPE: Database New YORK, NEW YORK 10014 SUBST TYPE: Database New YORK, NEW YORK 10014 C. P. SCHAFER ARCHITECT, DPC NEW YORK, NEW YORK 10003 TELEFAX: 2129-055-1355