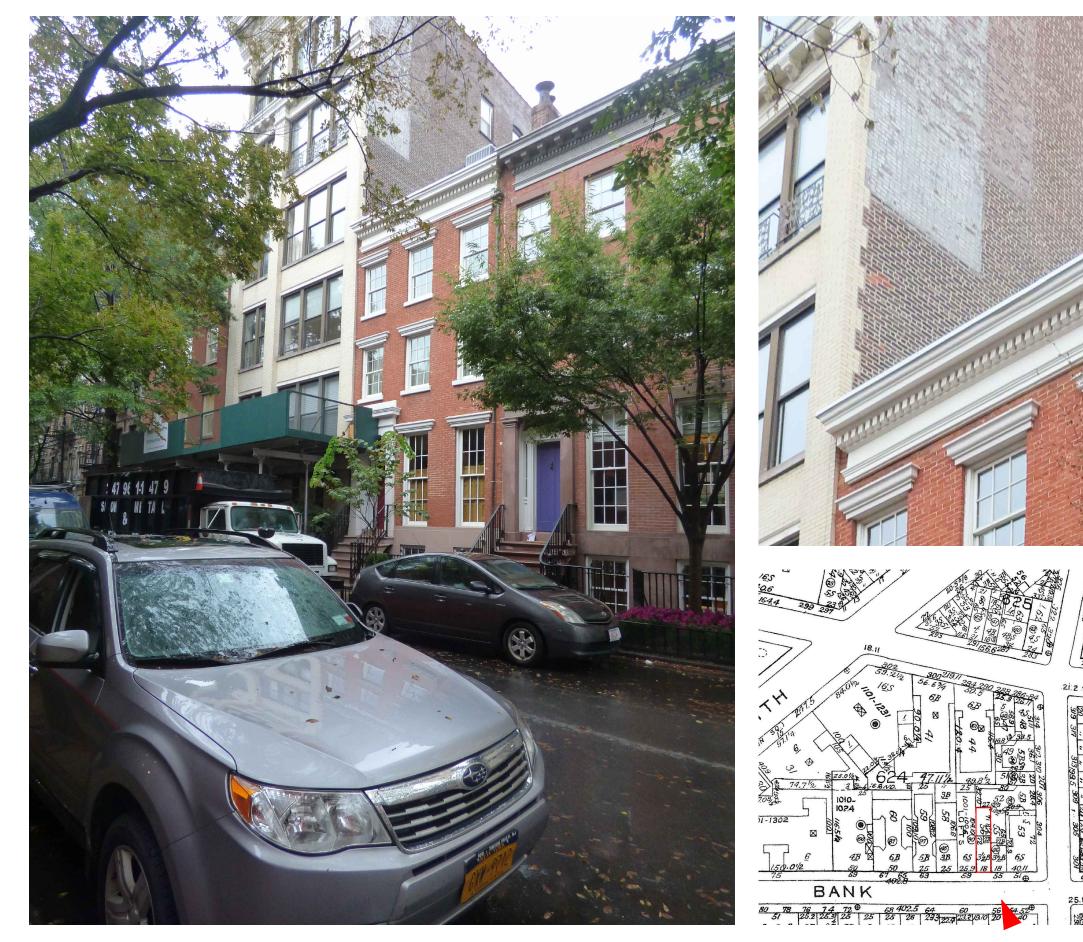

SHEET NUMBER :

G. P. SCHAFER ARCHITECT, DPC

19 UNION SQUARE WEST FOURTH FLOOR NEW YORK, NEW YORK 10003 TELEPHONE: 212-965-1355 TELEFAX: 212-965-1356

EXISTING FRONT FACADE

NYC, LPC - STAFF MEETING 10/4/2019 ALTERATIONS TO THE TOWNHOUSE of RED LODGE, LLC 57 BANK STREET NEW YORK, NEW YORK 10014 Existing Conditions Front Facade & Context Map OT DATE : October 4, 2019 L-1 n/aABG. P. SCHAFER ARCHITECT, DPC 19 UNION SQUARE WEST FOURTH FLOOR NEW YORK, NEW YORK 10003 TELEPHONE: 212-965-1355 TELEFAX: 212-965-1356 • COPYRIGHT BY G. P. SCHAFER ARCHITECT, DPC

• COPYRIGHT BY G. P. SCHAFER ARCHITECT, DPC

EXISTING GARDEN

EXISTING MECHANICAL UNITS AT ROOF

**EXISTING MECHANICAL UNITS AT ROOF** 55 BANK ST (L) & 57 BANK ST (R)

EXISTING REAR FACADE

**REAR FACADE AT 55 BANK ST** 