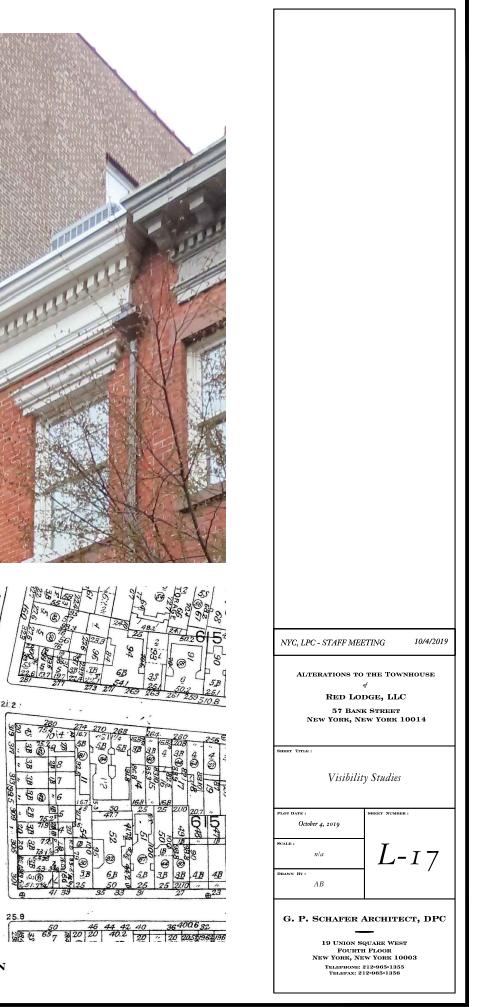

• COPYRIGHT BY G. P. SCHAFER ARCHITECT, DPC

EXISTING GARDEN

EXISTING MECHANICAL UNITS AT ROOF

**EXISTING MECHANICAL UNITS AT ROOF** 55 BANK ST (L) & 57 BANK ST (R)

EXISTING REAR FACADE

**REAR FACADE AT 55 BANK ST** 