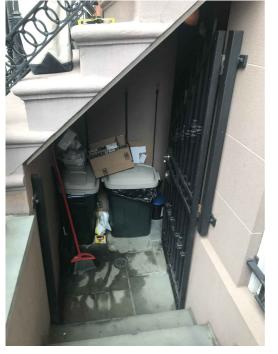

**1985** APPROVED DESIGN

**2004** APPROVED PLANS

EXISTING FRONT FACADE

**EXISTING UNDER-STOOP ENTRYWAY** 

EXISTING ENTRY AREAWAY

EXISTING UNDER-STOOP GATE

NYC, LPC - STAFF MEETING 10/4/2019 ALTERATIONS TO THE TOWNHOUSE of RED LODGE, LLC 57 BANK STREET NEW YORK, NEW YORK 10014 SUBST TYPE: Database New YORK, NEW YORK 10014 SUBST TYPE: Database New YORK, NEW YORK 10014 SUBST TYPE: Database New YORK, NEW YORK 10014 C. P. SCHAFER ARCHITECT, DPC NEW YORK, NEW YORK 10003 TELEFAX: 2129-055-1355