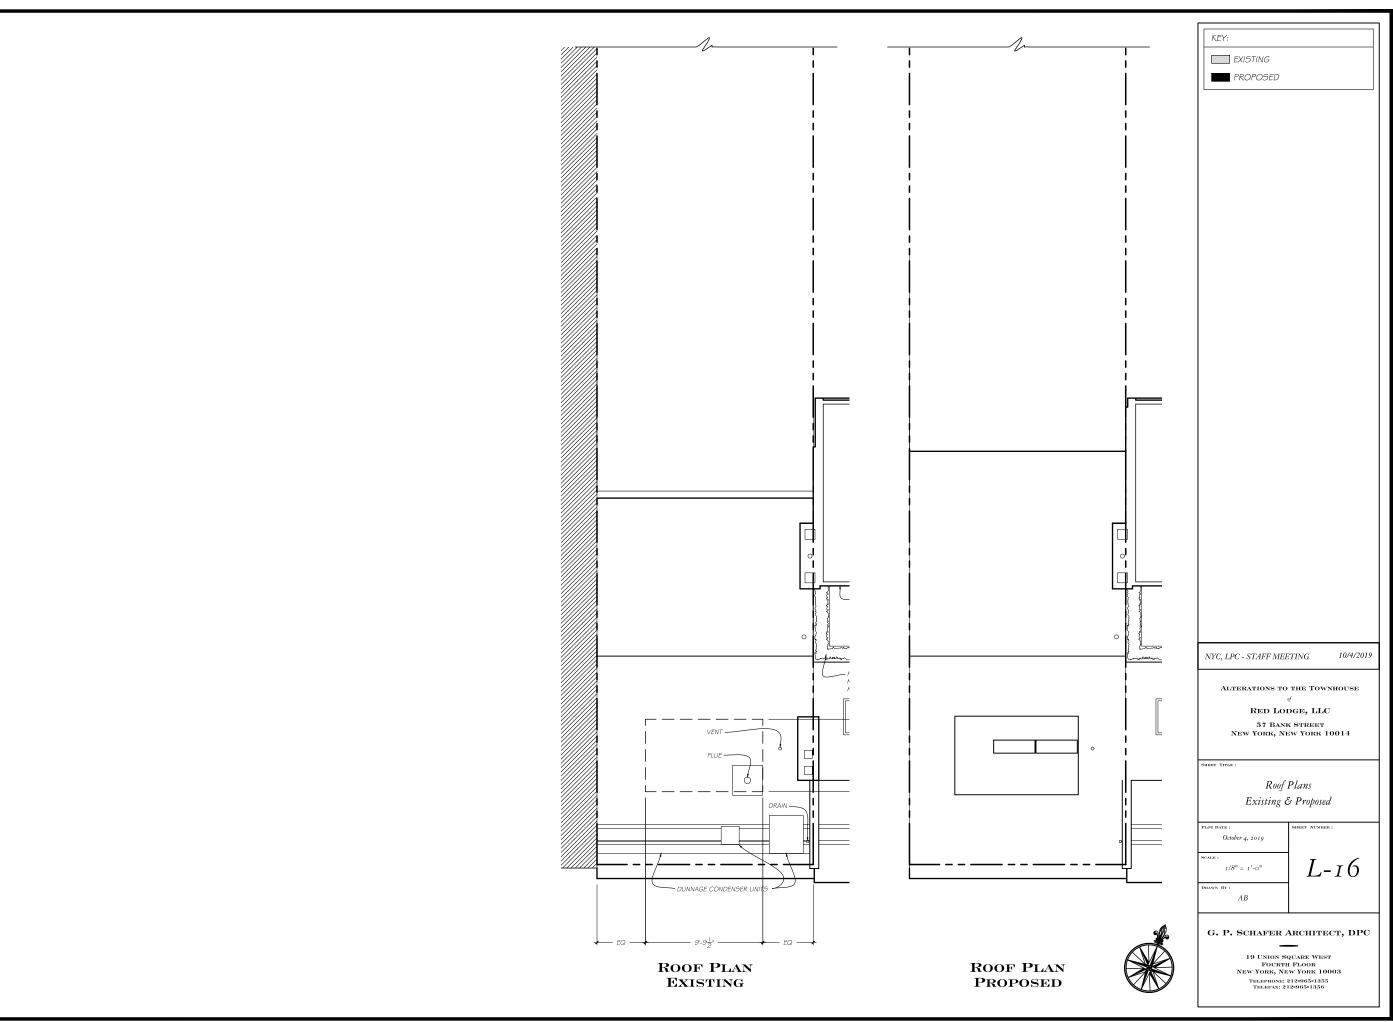

HICPOIND ADDITION LINE OF ACLACIENT BUILDING LINE OF EXISTING HOOP - UNE OF EXISTING PADICE. H ATTC FLOOR 1 111 THRO FLOOR Phili. SECOND FLOOR 1.00 H . 🖽 FR81FLOOF SCEWER GROUND FLOOR .1.1 CELLAR REAR ELEVATION-PROPOSED BUILDING BECTION THE # 110°