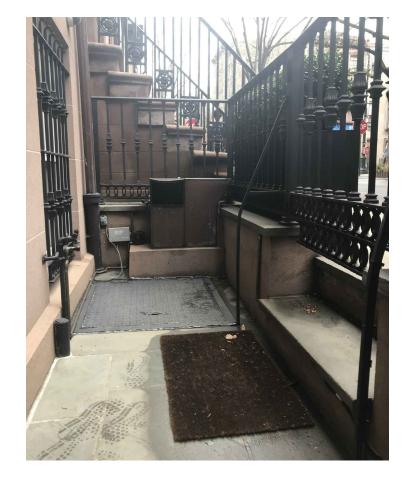

**1985** APPROVED DESIGN

**2004** APPROVED PLANS

EXISTING FRONT FACADE

**EXISTING UNDER-STOOP ENTRYWAY** 

EXISTING ENTRY AREAWAY

EXISTING UNDER-STOOP GATE

NYC, LPC - STAFF MEETING 10/4/2019 ALTERATIONS TO THE TOWNHOUSE of RED LODGE, LLC 57 BANK STREET NEW YORK, NEW YORK 10014 SUBST TYPE: Database New YORK, NEW YORK 10014 SUBST TYPE: Database New YORK, NEW YORK 10014 SUBST TYPE: Database New YORK, NEW YORK 10014 C. P. SCHAFER ARCHITECT, DPC NEW YORK, NEW YORK 10003 TELEFAX: 2129-055-1355