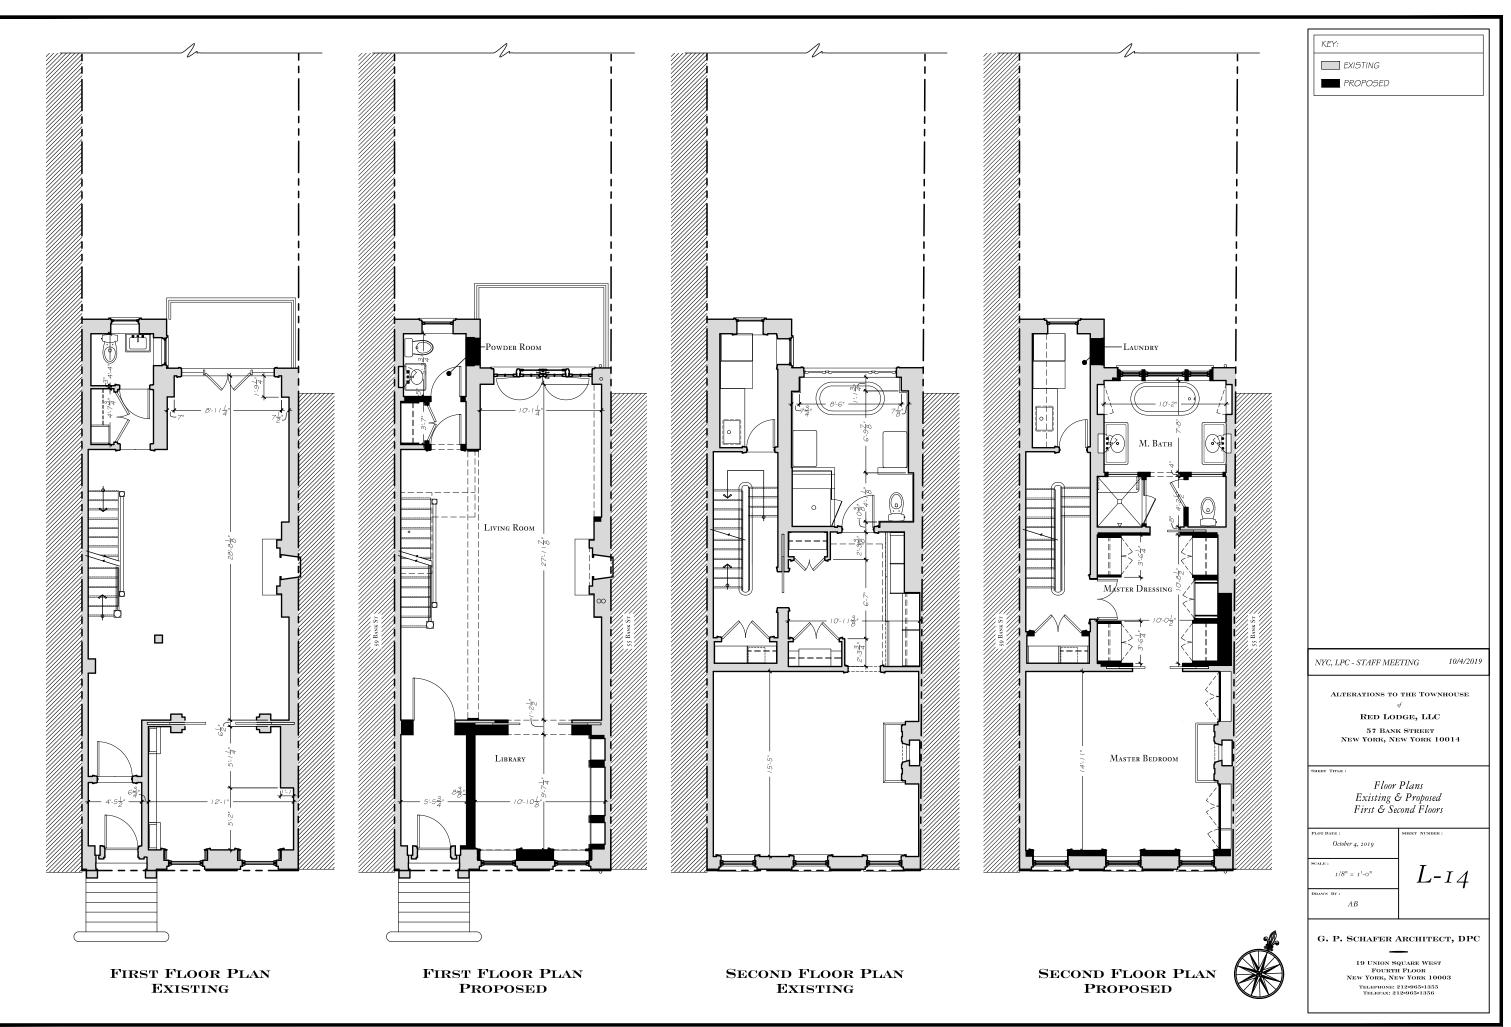

NYC, LPC - STAFF MEETING 10/4/2019 ALTERATIONS TO THE TOWNHOUSE of RED LODGE, LLC 57 BANK STREET NEW YORK, NEW YORK 10014 SHEET TITL Front Exterior Elevation Existing & Proposed LOT DATE : HERT NUMBER October 4, 2019 L-8 1/8" = 1'-0" RAWN BY ABG. P. SCHAFER ARCHITECT, DPC 19 UNION SQUARE WEST FOURTH FLOOR NEW YORK, NEW YORK 10003 TELEPHONE: 212-965-1355 TELEFAX: 212-965-1356