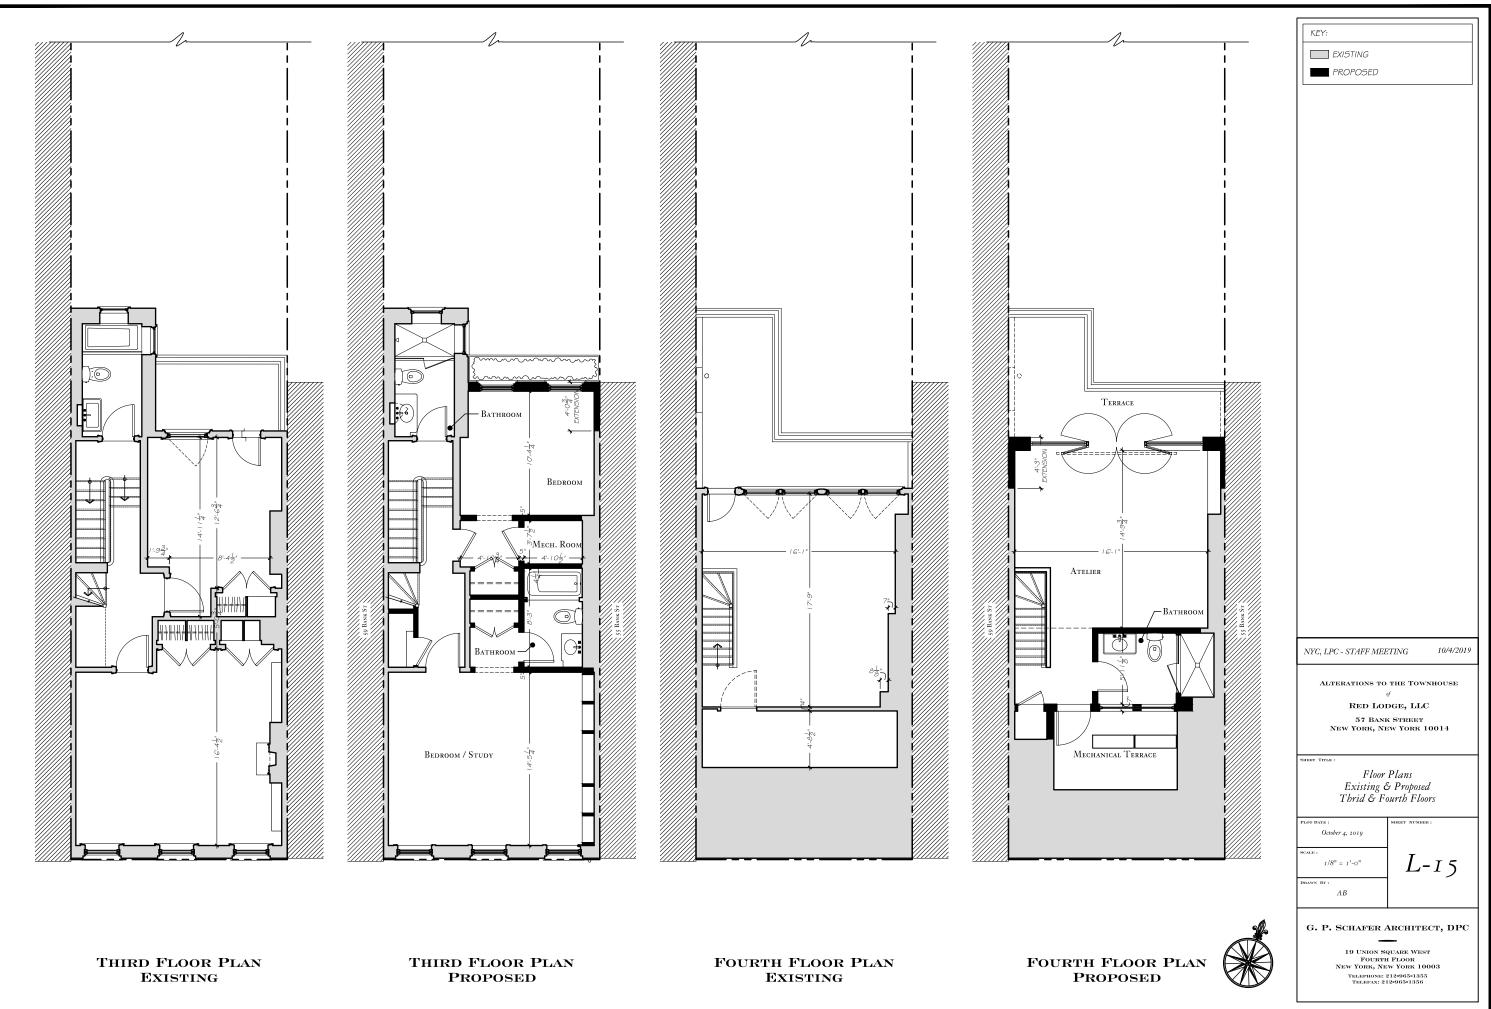

<sup>•</sup> COPYRIGHT BY G. P. SCHAFER ARCHITECT, DPC

NYC, LPC - STAFF MEETING

ALTERATIONS TO THE TOWNHOUSE

10/4/2019

of RED LODGE, LLC 57 BANK STREET New York, New York 10014

SHEET TITLE

Sections at Roof Terrace

PLOT DATE : October 4, 2019

ALE : 1/8" = 1'-0" RAWN BY : AB

SHERT NUMBER :

G. P. SCHAFER ARCHITECT, DPC

19 UNION SQUARE WEST FOURTH FLOOR New YORK, NEW YORK 10003 TELEPIONE 212-905-1356 TELEPAX: 212-905-1356