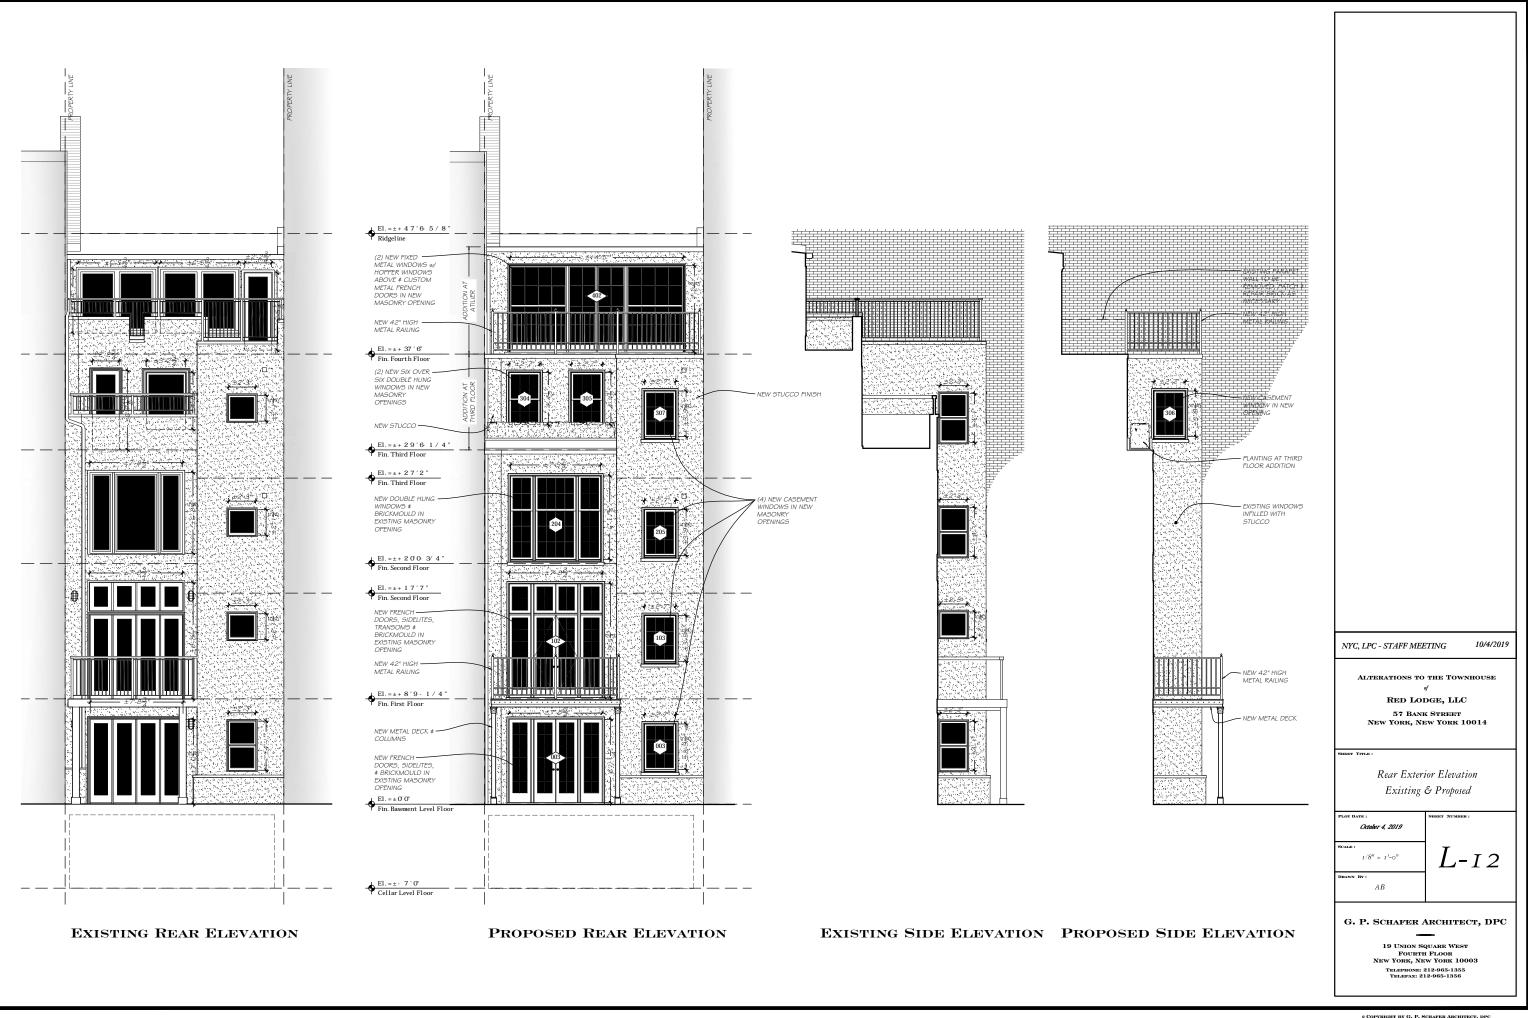

NYC, LPC - STAFF MEETING 10/4/2019 ALTERATIONS TO THE TOWNHOUSE of RED LODGE, LLC 57 BANK STREET NEW YORK, NEW YORK 10014 SHEET TITL Front Exterior Elevation Existing & Proposed LOT DATE : HERT NUMBER October 4, 2019 L-8 1/8" = 1'-0" RAWN BY ABG. P. SCHAFER ARCHITECT, DPC 19 UNION SQUARE WEST FOURTH FLOOR NEW YORK, NEW YORK 10003 TELEPHONE: 212-965-1355 TELEFAX: 212-965-1356