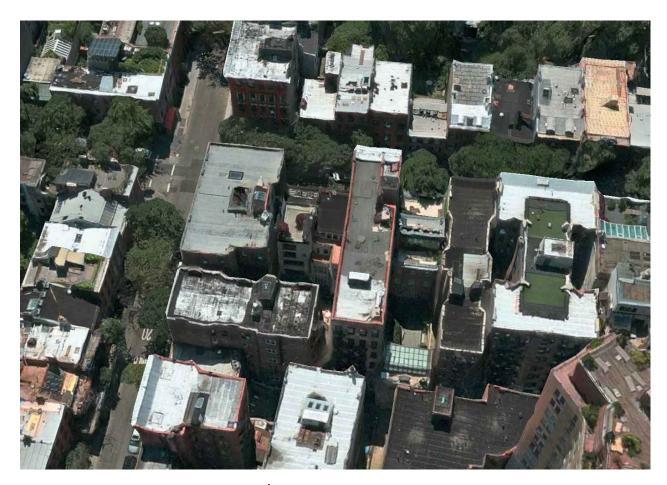

19 UNION SQUARE WEST FOURTH FLOOR New YORK, New YORK 10003 TELEFIONE: 212-905-1356 TELEFAX: 212-905-1356

BIRD'S EYE VIEW OF REAR

AERIAL VIEW

19 UNION SQUARE WEST FOURTH FLOOR NEW YORK, NEW YORK 10003 TELEPONE 212-965-1355 TELEPAX: 212-965-1356