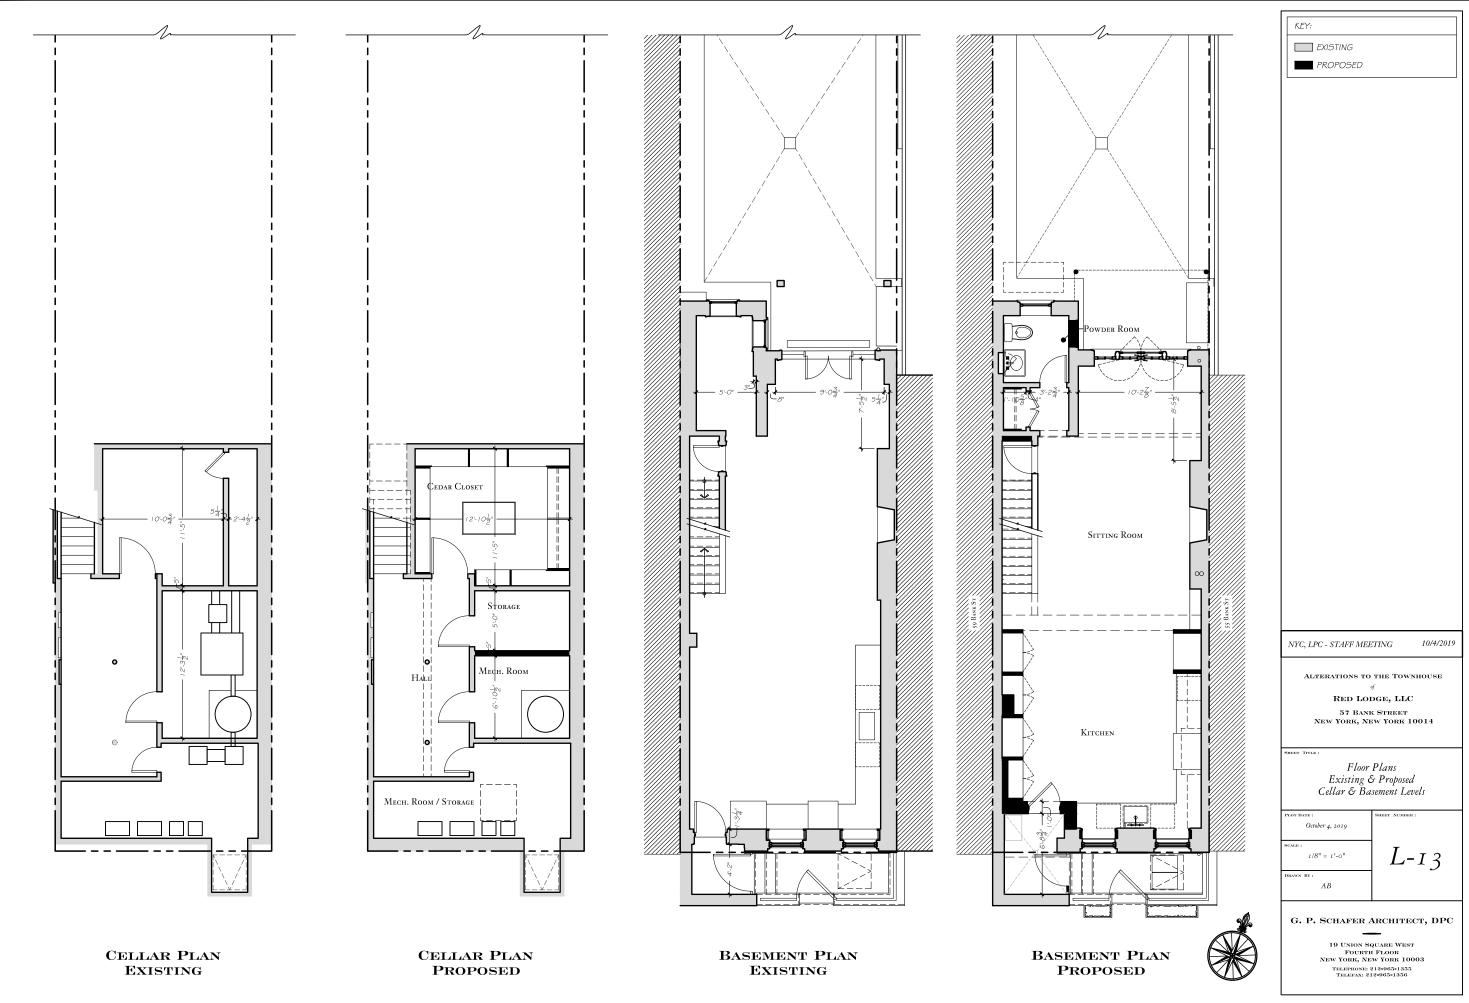

• COPYRIGHT BY G. P. SCHAFER ARCHITECT, DPC

EXISTING GARDEN

EXISTING MECHANICAL UNITS AT ROOF

**EXISTING MECHANICAL UNITS AT ROOF** 55 BANK ST (L) & 57 BANK ST (R)

EXISTING REAR FACADE

**REAR FACADE AT 55 BANK ST** 