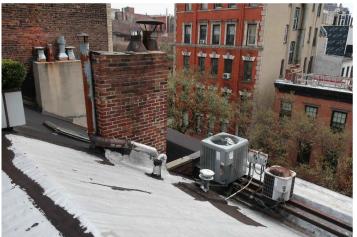

• COPYRIGHT BY G. P. SCHAFER ARCHITECT, DPC

EXISTING GARDEN

EXISTING MECHANICAL UNITS AT ROOF

**EXISTING MECHANICAL UNITS AT ROOF** 55 BANK ST (L) & 57 BANK ST (R)

EXISTING REAR FACADE

**REAR FACADE AT 55 BANK ST** 