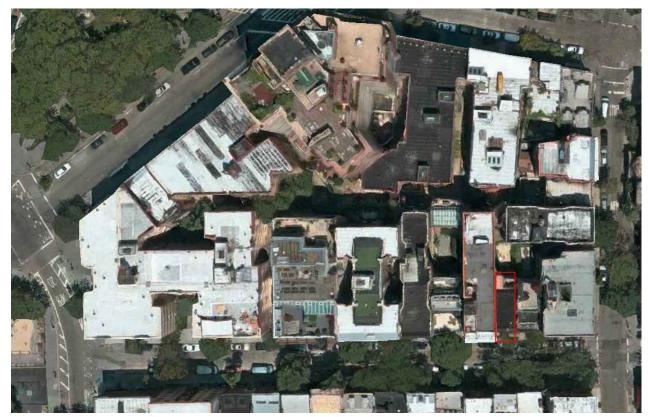

19 UNION SQUARE WEST FOURTH FLOOR New YORK, New YORK 10003 TELEFIONE: 212-905-1356 TELEFAX: 212-905-1356

BIRD'S EYE VIEW OF REAR

AERIAL VIEW

19 UNION SQUARE WEST FOURTH FLOOR NEW YORK, NEW YORK 10003 TELEPONE 212-965-1355 TELEPAX: 212-965-1356