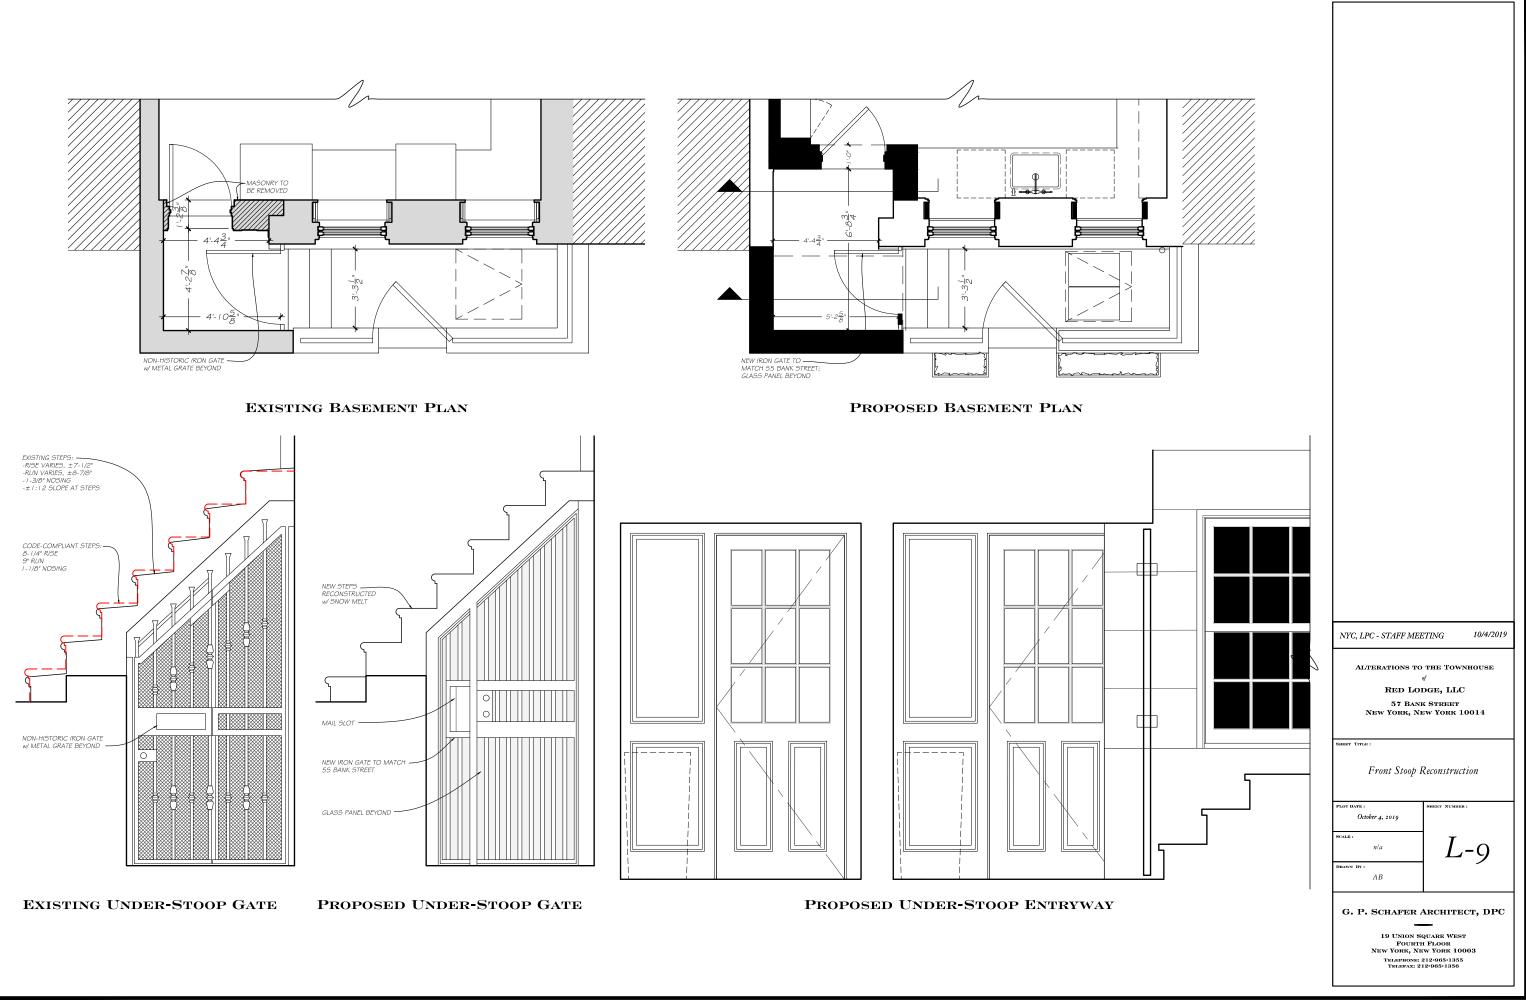

**1985** APPROVED DESIGN

**2004** APPROVED PLANS

EXISTING FRONT FACADE

**EXISTING UNDER-STOOP ENTRYWAY** 

EXISTING ENTRY AREAWAY

EXISTING UNDER-STOOP GATE

NYC, LPC - STAFF MEETING 10/4/2019 ALTERATIONS TO THE TOWNHOUSE of RED LODGE, LLC 57 BANK STREET NEW YORK, NEW YORK 10014 SUBST TYPE: Database New YORK, NEW YORK 10014 SUBST TYPE: Database New YORK, NEW YORK 10014 SUBST TYPE: Database New YORK, NEW YORK 10014 C. P. SCHAFER ARCHITECT, DPC NEW YORK, NEW YORK 10003 TELEFAX: 2129-055-1355