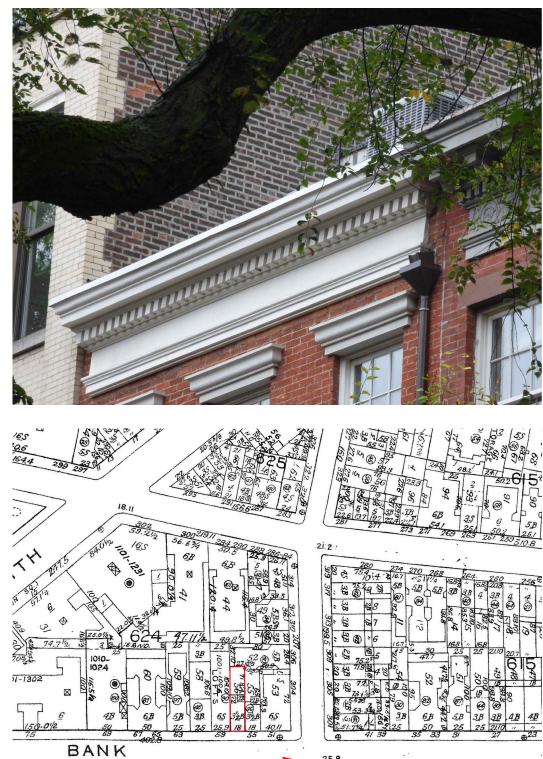

NYC, LPC - STAFF MEETING 10/4/2019 ALTERATIONS TO THE TOWNHOUSE of RED LODGE, LLC 57 BANK STREET NEW YORK, NEW YORK 10014 SHEET TITL Front Exterior Elevation Existing & Proposed LOT DATE : HERT NUMBER October 4, 2019 L-8 1/8" = 1'-0" RAWN BY ABG. P. SCHAFER ARCHITECT, DPC 19 UNION SQUARE WEST FOURTH FLOOR NEW YORK, NEW YORK 10003 TELEPHONE: 212-965-1355 TELEFAX: 212-965-1356