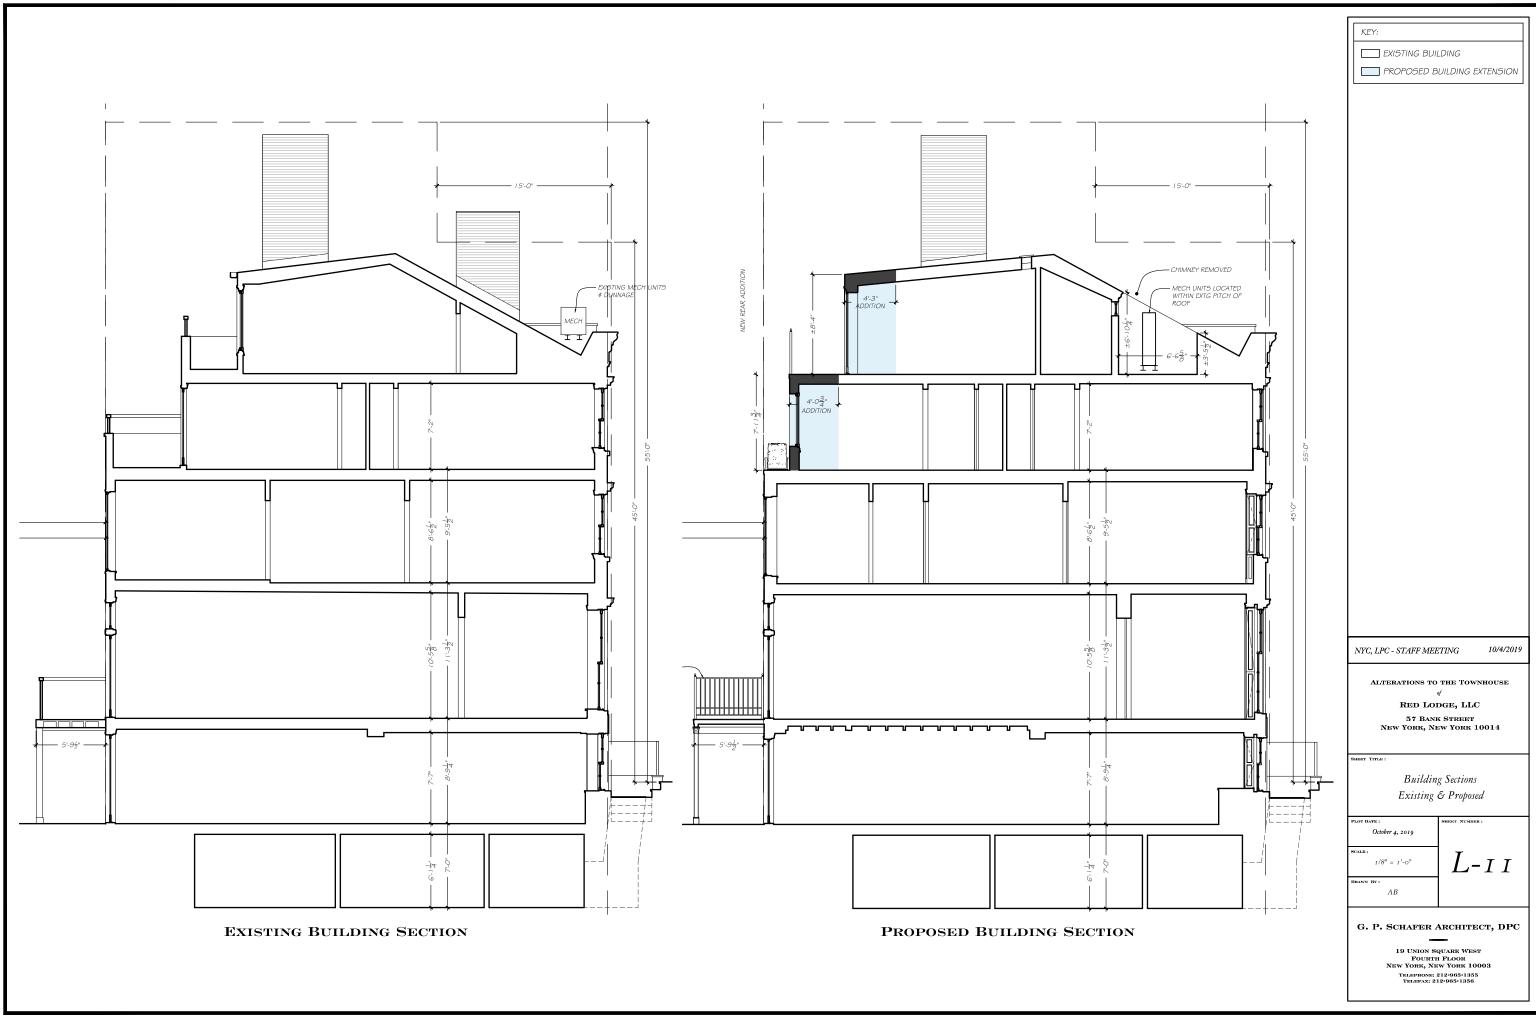

<sup>•</sup> COPYRIGHT BY G. P. SCHAFER ARCHITECT, DPC

NYC, LPC - STAFF MEETING

ALTERATIONS TO THE TOWNHOUSE

10/4/2019

of RED LODGE, LLC 57 BANK STREET New York, New York 10014

SHEET TITLE

Sections at Roof Terrace

PLOT DATE : October 4, 2019

ALE : 1/8" = 1'-0" RAWN BY : AB

SHERT NUMBER :

G. P. SCHAFER ARCHITECT, DPC

19 UNION SQUARE WEST FOURTH FLOOR New YORK, NEW YORK 10003 TELEPIONE 212-905-1356 TELEPAX: 212-905-1356