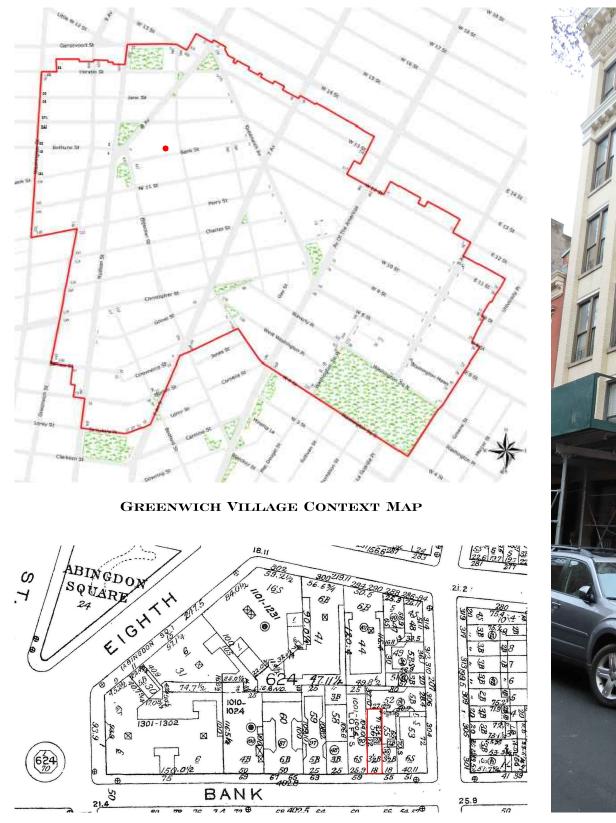

SHEET NUMBER :

G. P. SCHAFER ARCHITECT, DPC

19 UNION SQUARE WEST FOURTH FLOOR NEW YORK, NEW YORK 10003 TELEPHONE: 212-965-1355 TELEFAX: 212-965-1356

EXISTING FRONT FACADE

NYC, LPC - STAFF MEETING 10/4/2019 ALTERATIONS TO THE TOWNHOUSE of RED LODGE, LLC 57 BANK STREET NEW YORK, NEW YORK 10014 Existing Conditions Front Facade & Context Map OT DATE : October 4, 2019 L-1 n/aABG. P. SCHAFER ARCHITECT, DPC 19 UNION SQUARE WEST FOURTH FLOOR NEW YORK, NEW YORK 10003 TELEPHONE: 212-965-1355 TELEFAX: 212-965-1356 • COPYRIGHT BY G. P. SCHAFER ARCHITECT, DPC