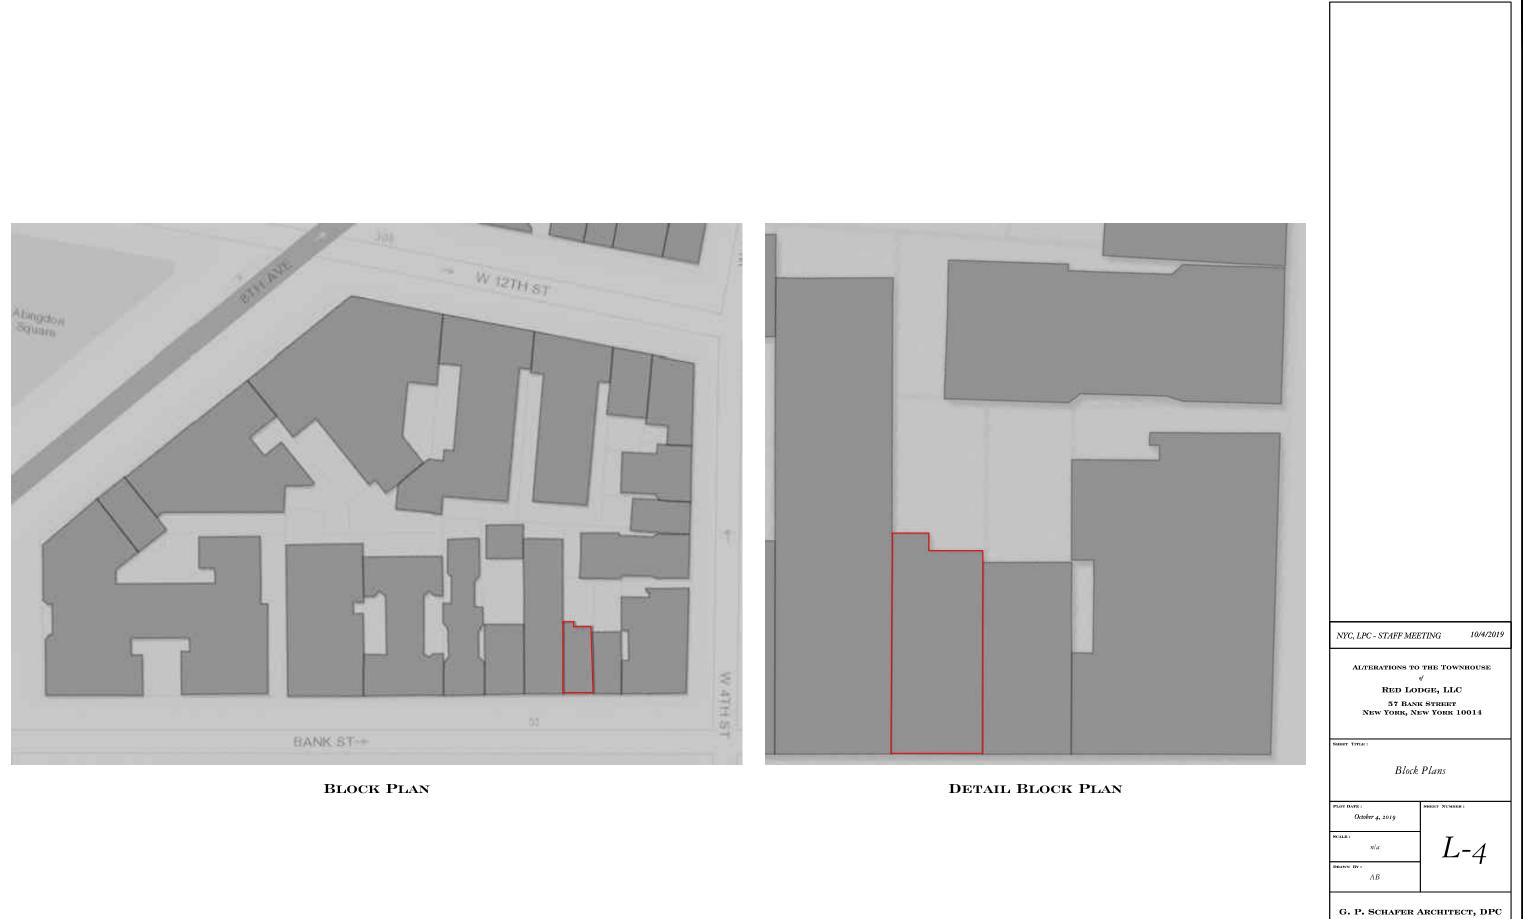

K, NEW YORK 10014 Existing Conditions Front Facade & Context Map OT DATE : October 4, 2019 L-1 n/aABG. P. SCHAFER ARCHITECT, DPC 19 UNION SQUARE WEST FOURTH FLOOR NEW YORK, NEW YORK 10003 TELEPHONE: 212-965-1355 TELEFAX: 212-965-1356 • COPYRIGHT BY G. P. SCHAFER ARCHITECT, DPC



PROPOSED FRONT FACADE

PROPOSED REAR FACADE

KEY:

EXISTING BUILDING

PROPOSED BUILDING EXTENSION

NYC, LPC - STAFF MEETING

10/4/2019

ALTERATIONS TO THE TOWNHOUSE

f RED LODGE, LLC 57 BANK STREET NEW YORK, NEW YORK 10014

SHEET TITLE :

OT DATE :

Axonometric Studies Existing & Proposed

October 4, 2019

nler: n/a n/a AB



ERT NUMBE

G. P. SCHAFER ARCHITECT, DPC

19 UNION SQUARE WEST FOURTH FLOOR New YORK, New YORK 10003 TELEFIONE: 212-905-1356 TELEFAX: 212-905-1356



BIRD'S EYE VIEW OF REAR



AERIAL VIEW





19 UNION SQUARE WEST FOURTH FLOOR NEW YORK, NEW YORK 10003 TELEPONE 212-965-1355 TELEPAX: 212-965-1356

HICPOIND ADDITION LINE OF ACLACIENT BUILDING LINE OF EXISTING HOOP - UNE OF EXISTING PADICE. H ATTC FLOOR 1 111 THRO FLOOR Phili. SECOND FLOOR 1.00 H . 🖽 FR81FLOOF SCEWER GROUND FLOOR .1.1 CELLAR REAR ELEVATION-PROPOSED BUILDING BECTION THE # 110°

**1985** APPROVED DESIGN

**2004** APPROVED PLANS





EXISTING FRONT FACADE





**EXISTING UNDER-STOOP ENTRYWAY** 





EXISTING ENTRY AREAWAY

EXISTING UNDER-STOOP GATE



NYC, LPC - STAFF MEETING 10/4/2019 ALTERATIONS TO THE TOWNHOUSE of RED LODGE, LLC 57 BANK STREET NEW YORK, NEW YORK 10014 SUBST TYPE: Database New YORK, NEW YORK 10014 SUBST TYPE: Database New YORK, NEW YORK 10014 SUBST TYPE: Database New YORK, NEW YORK 10014 C. P. SCHA