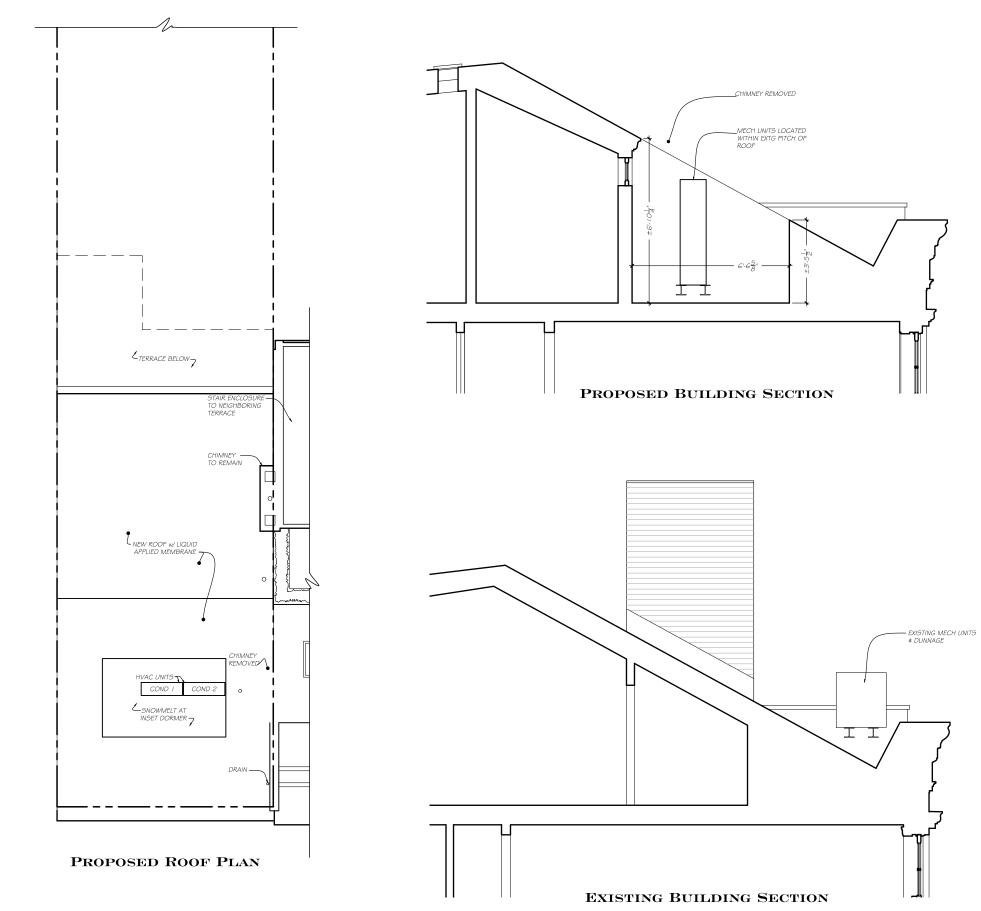

<sup>•</sup> COPYRIGHT BY G. P. SCHAFER ARCHITECT, DPC

NYC, LPC - STAFF MEETING

ALTERATIONS TO THE TOWNHOUSE

10/4/2019

of RED LODGE, LLC 57 BANK STREET New York, New York 10014

SHEET TITLE

Sections at Roof Terrace

PLOT DATE : October 4, 2019

ALE : 1/8" = 1'-0" RAWN BY : AB

SHERT NUMBER :

G. P. SCHAFER ARCHITECT, DPC

19 UNION SQUARE WEST FOURTH FLOOR New YORK, NEW YORK 10003 TELEPIONE 212-905-1356 TELEPAX: 212-905-1356