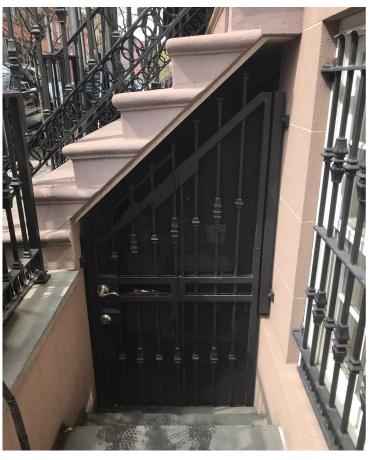

**1985** APPROVED DESIGN

**2004** APPROVED PLANS

EXISTING FRONT FACADE

**EXISTING UNDER-STOOP ENTRYWAY** 

EXISTING ENTRY AREAWAY

EXISTING UNDER-STOOP GATE

NYC, LPC - STAFF MEETING 10/4/2019 ALTERATIONS TO THE TOWNHOUSE of RED LODGE, LLC 57 BANK STREET NEW YORK, NEW YORK 10014 SUBST TYPE: Database New YORK, NEW YORK 10014 SUBST TYPE: Database New YORK, NEW YORK 10014 SUBST TYPE: Database New YORK, NEW YORK 10014 C. P. SCHAFER ARCHITECT, DPC NEW YORK, NEW YORK 10003 TELEFAX: 2129-055-1355