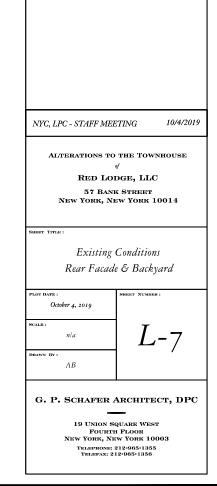

NYC, LPC - STAFF MEETING 10/4/2019 ALTERATIONS TO THE TOWNHOUSE of RED LODGE, LLC 57 BANK STREET NEW YORK, NEW YORK 10014 SHEET TITL Front Exterior Elevation Existing & Proposed LOT DATE : HERT NUMBER October 4, 2019 L-8 1/8" = 1'-0" RAWN BY ABG. P. SCHAFER ARCHITECT, DPC 19 UNION SQUARE WEST FOURTH FLOOR NEW YORK, NEW YORK 10003 TELEPHONE: 212-965-1355 TELEFAX: 212-965-1356