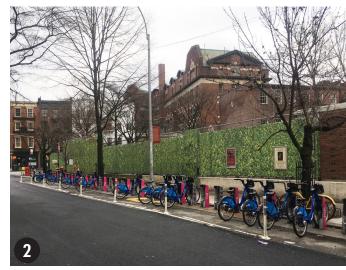

# **MNLA**

Christopher St - Spring 2019

### Existing Temporary Fence Extension Custom Screen Printed Mesh on Christopher St. Fence

Existing fence screen

Manufacturer: Fence Screen

Product Line: 311 Series Printed Fence Wrap

Material: MAXFlex PVC vinyl coated mesh with custom graphics. Available in 80% and 100% view blockage.

Shown here in 80% view blockage.