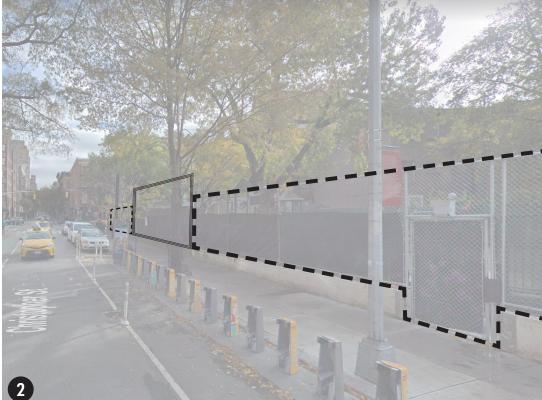

# **MNLA**

Christopher St - Spring 2019

## Existing Temporary Fence Extension Existing Chain Link Fence on Christopher Street

Existing Fence Extension