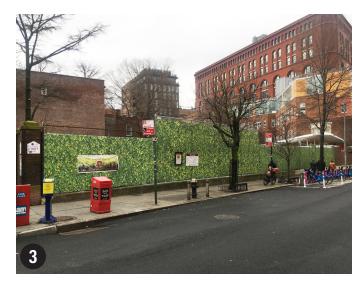

# **MNLA**

Christopher St - Spring 2019

### Existing Temporary Fence Extension Custom Screen Printed Mesh on Christopher St. Fence

Existing fence screen

Manufacturer: Fence Screen

Product Line: 311 Series Printed Fence Wrap

Material: MAXFlex PVC vinyl coated mesh with custom graphics. Available in 80% and 100% view blockage.

Shown here in 80% view blockage.