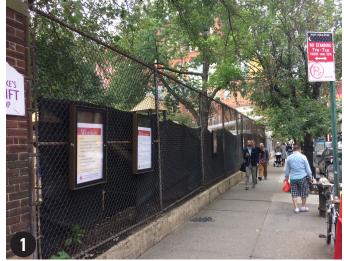

# **MNLA**

Christopher St - Spring 2019

## Existing Temporary Fence Extension Existing Chain Link Fence on Christopher Street

Existing Fence Extension