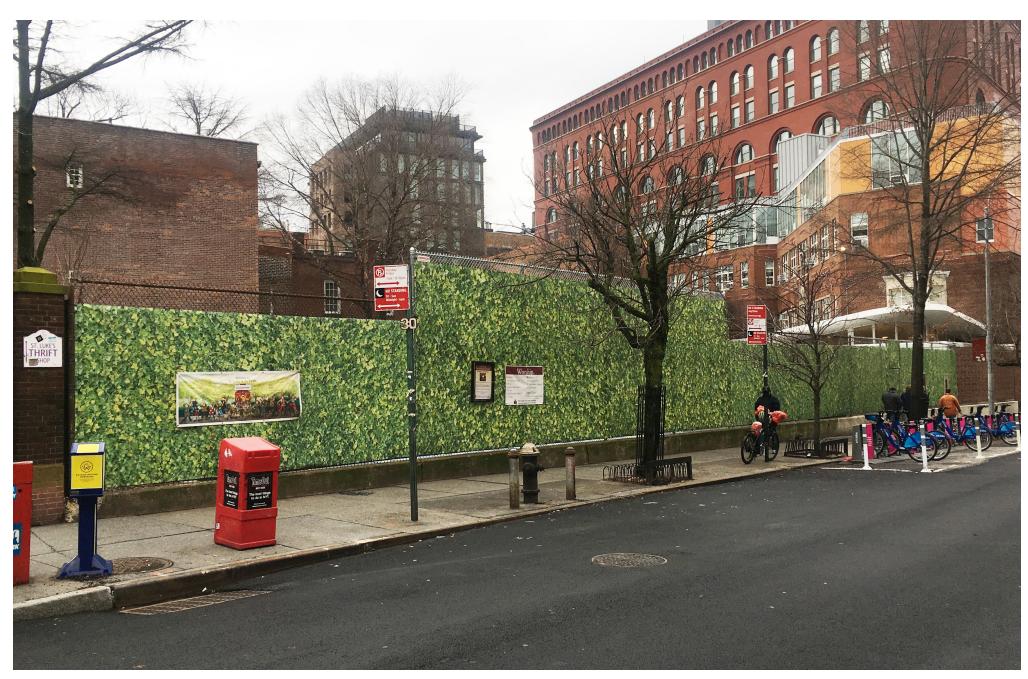

## Existing Temporary Fence Extension Existing Chain Link Fence on Christopher Street

Existing Fence Extension

### Existing Temporary Fence Extension Custom Screen Printed Mesh on Christopher St. Fence

Existing fence screen

Manufacturer: Fence Screen

Product Line: 311 Series Printed Fence Wrap

Material: MAXFlex PVC vinyl coated mesh with custom graphics. Available in 80% and 100% view blockage.

Shown here in 80% view blockage.