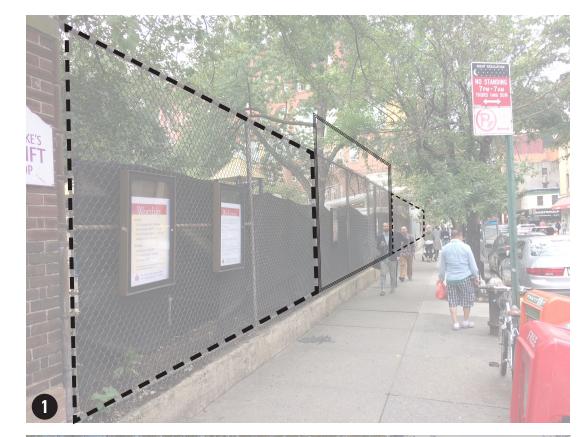

## Existing Temporary Fence Extension Existing Chain Link Fence on Christopher Street

Existing Fence Extension