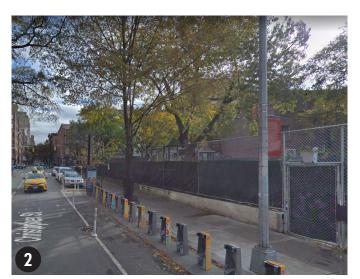

# **MNLA**

Christopher St - Spring 2019

## Existing Temporary Fence Extension Existing Chain Link Fence on Christopher Street

Existing Fence Extension