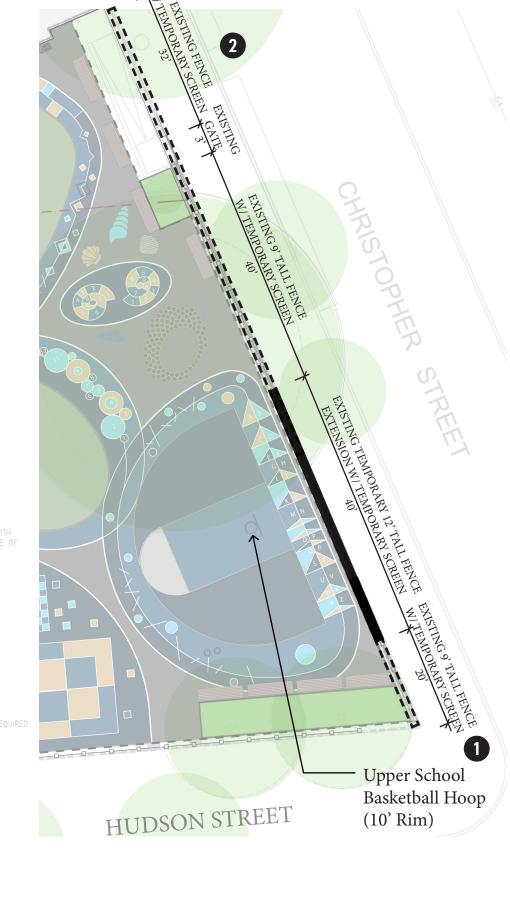

## Existing Temporary Fence Extension Existing Chain Link Fence on Christopher Street

Existing Fence Extension