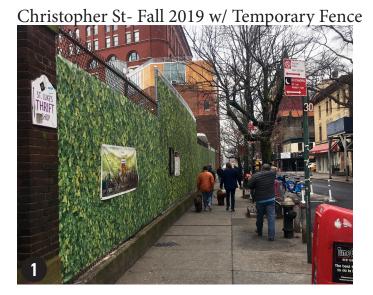

### Existing Temporary Fence Extension Custom Screen Printed Mesh on Christopher St. Fence

Existing fence screen

Manufacturer: Fence Screen

Product Line: 311 Series Printed Fence Wrap

Material: MAXFlex PVC vinyl coated mesh with custom graphics. Available in 80% and 100% view blockage.

Shown here in 80% view blockage.