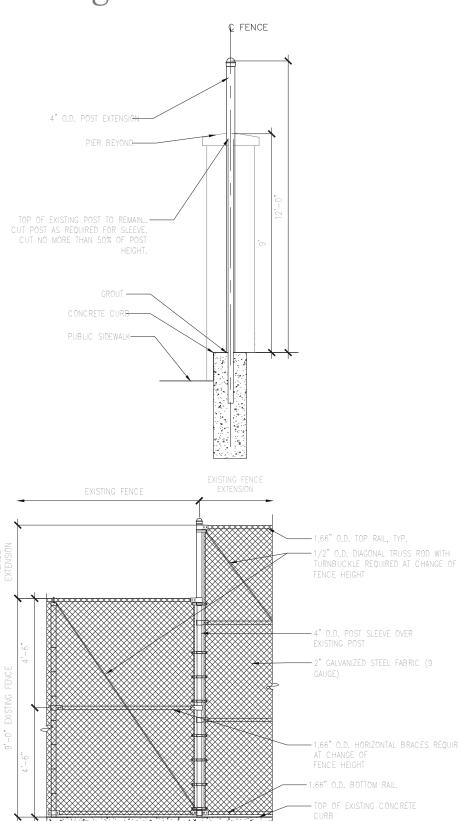

## Existing Temporary Fence Extension Existing Chain Link Fence on Christopher Street

Existing Fence Extension