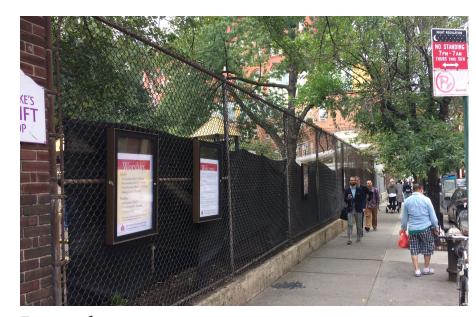

### Existing Temporary Fence Extension Custom Screen Printed Mesh on Christopher St. Fence

Existing fence screen

Manufacturer: Fence Screen

Product Line: 311 Series Printed Fence Wrap

Material: MAXFlex PVC vinyl coated mesh with custom graphics. Available in 80% and 100% view blockage.

Shown here in 80% view blockage.