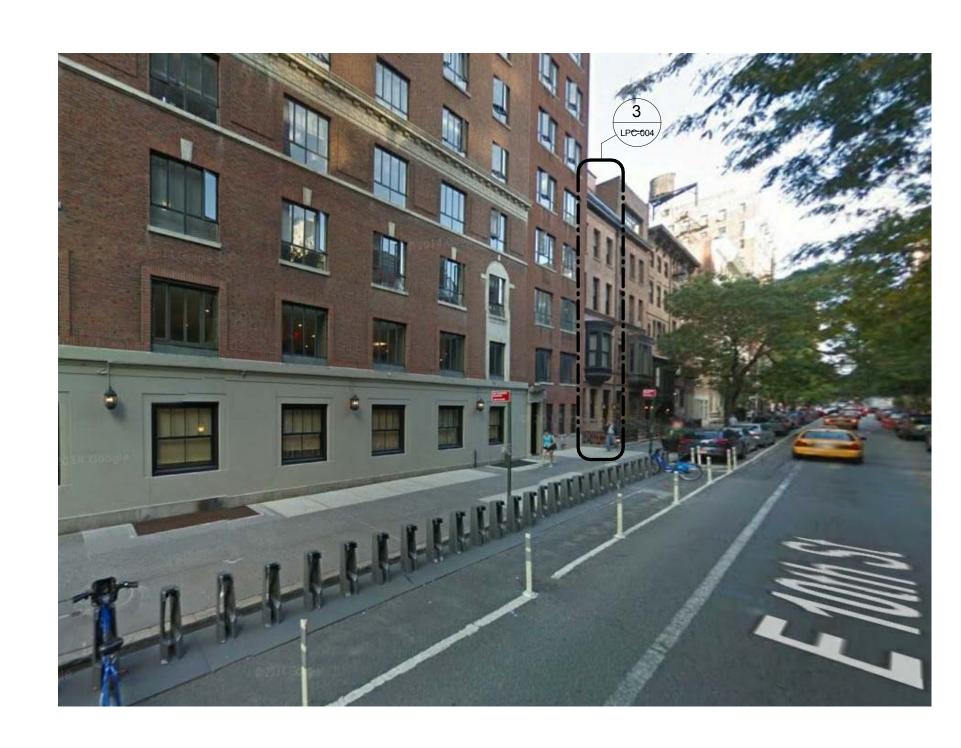

© 2016 M.ARCH ARCHITECTS

OWNER: JUDSON COOPER 3 EAST 10TH STREET NEW YORK, NY. 10003

SIGHTLINE FROM E 11TH ST

1/8" = 1'-0"

3 VIEW FROM 11TH ST AND ZOOM IN
12" = 1'-0"

| Date |
|------|
|      |
|      |
|      |
|      |
|      |
|      |
|      |
|      |
|      |
|      |
|      |

INTERIOR RENOVATION 3 EAST 10TH STREET NEW YORK, NY. 10003

Block: 568 Lot: 34

SIGHTLINE FROM E11TH ST

Landmarks Docket #

PROJECT

Regulatory Stamps

SEAL & SIGNATURE

11/09/2016 DRAWING BY: