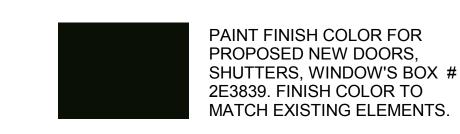

# REAR FACADE ELEVATION 1/2" = 1'-0"

**BIFOLD DOOR GLASS ELEVATION**1/2" = 1'-0"

PAINT FINISH COLOR FOR PROPOSED NEW DOORS, SHUTTERS, WINDOW'S BOX # 2E3839. FINISH COLOR TO MATCH EXISTING ELEMENTS.

PROPOSED REAR FACADE SYSTEM