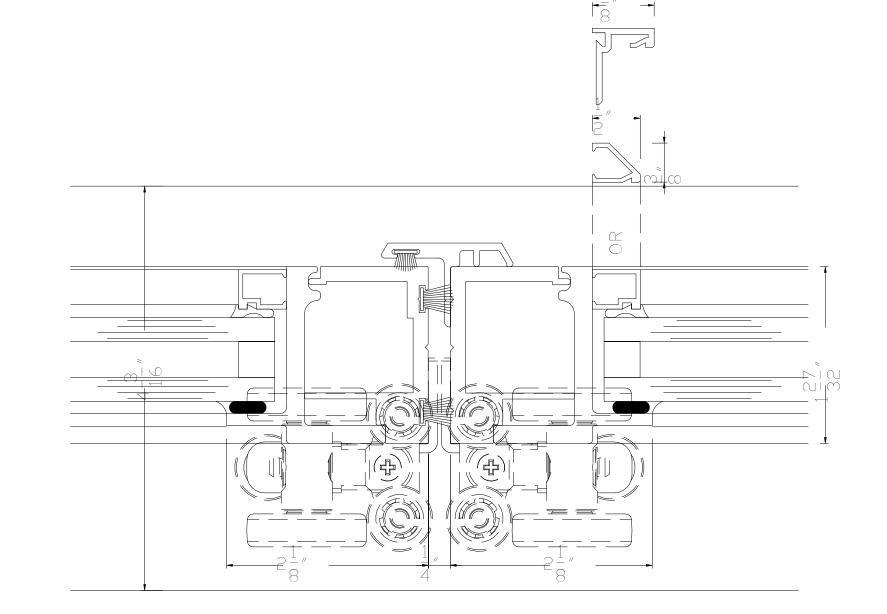

11/09/2016 PROJECT No: DRAWING BY: Author Checker CADO FILE No:

NEW SIX (06) PANE BIFOLD DOOR WITH GLASS PANELS TO BE INSTALLED SEE DOOR SCHEDULE AND DETAILS.

ALUMINUM FRAME. PAINTED IN BLACK TO MATCH EXISTING.

NEW STEEL RAILING TO BE INSTALLED. SEE RAILING SHEDULE AND DETAILS.

**BIFOLD DOOR - HEAD DETAIL**6" = 1'-0"

6 BIFOLD DOOR - SILL DETAIL

8 BIFOLD DOOR - MOUNTING DETAIL
12" = 1'-0"

9 BIFOLD DOOR - MEETING RAIL DETAIL
12" = 1'-0"