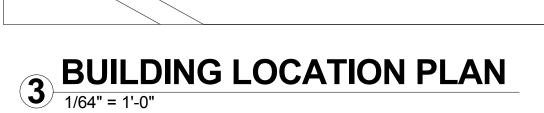

3 EAST 10TH ST. NY, NY 10003 5 FLOORS WITH CELLAR, BRICK

AND PROTECTED WOOD JOIST MIXED USE BUILDING

## HISTORIC DISTRICT 1" = 80'-0"

| DRAWING LIST - LPC |                             |  |
|--------------------|-----------------------------|--|
| SHEET<br>NUMBER    | SHEET NAME                  |  |
| L-001              | TITLE SHEET PLOT PLAN       |  |
| L-002              | EXISTING STREETSCAPE        |  |
| L-003              | ROOF SIGHTLINES             |  |
| L-004              | SIGHTLINE FROM E11TH ST     |  |
| L-005              | ROOF PLAN                   |  |
| L-006              | ROOFTOP PICTURES            |  |
| L-007              | PROPOSED FRONT ELEVATION    |  |
| L-008              | PROPOSED FRONT FACADE       |  |
| L-009              | DETAILS - FRONT FACADE      |  |
| L-010              | PROPOSED REAR ELEVATION     |  |
| L-011              | PROPOSED REAR FACADE        |  |
| L-012              | DETAILS - REAR FACADE DOORS |  |
| L-013              | DETAILS - REAR FACADE       |  |
| L-014              | ORIELS                      |  |
| Grand total: 14    |                             |  |

1 BLOCK PLAN
1/64" = 1'-0"

3 EAST 10TH STREET AND ADJACENT PROPERTIES

1/8" = 1'-0"

**VIEW FROM CORNER OF 5TH AVE & E 10TH ST** 

VIEW FROM THE MIDDLE OF THE BLOCK

1" = 80'-0"

Interior Design
Const. Management

**BLOCK PLAN** - 1/64" = 1'-0"