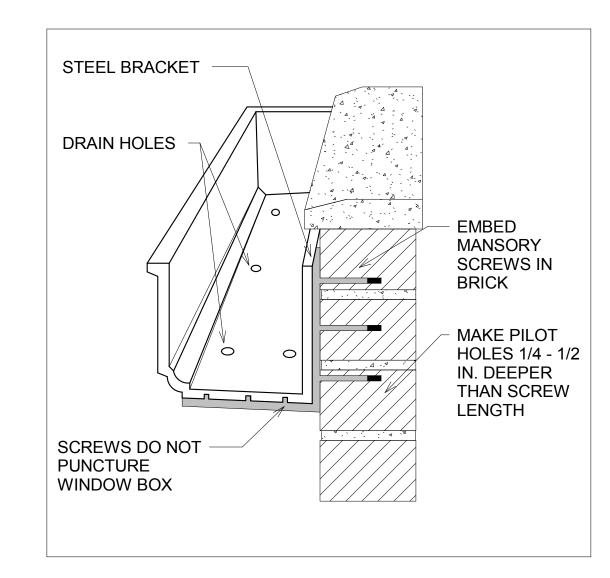

### **WINDOW BOX PLANTER FRONT FACADE DETAIL**1" = 1'-0"

7 PLANTER BOX DETAILS
12" = 1'-0"

**5** DOOR DETAIL FRONT FACADE