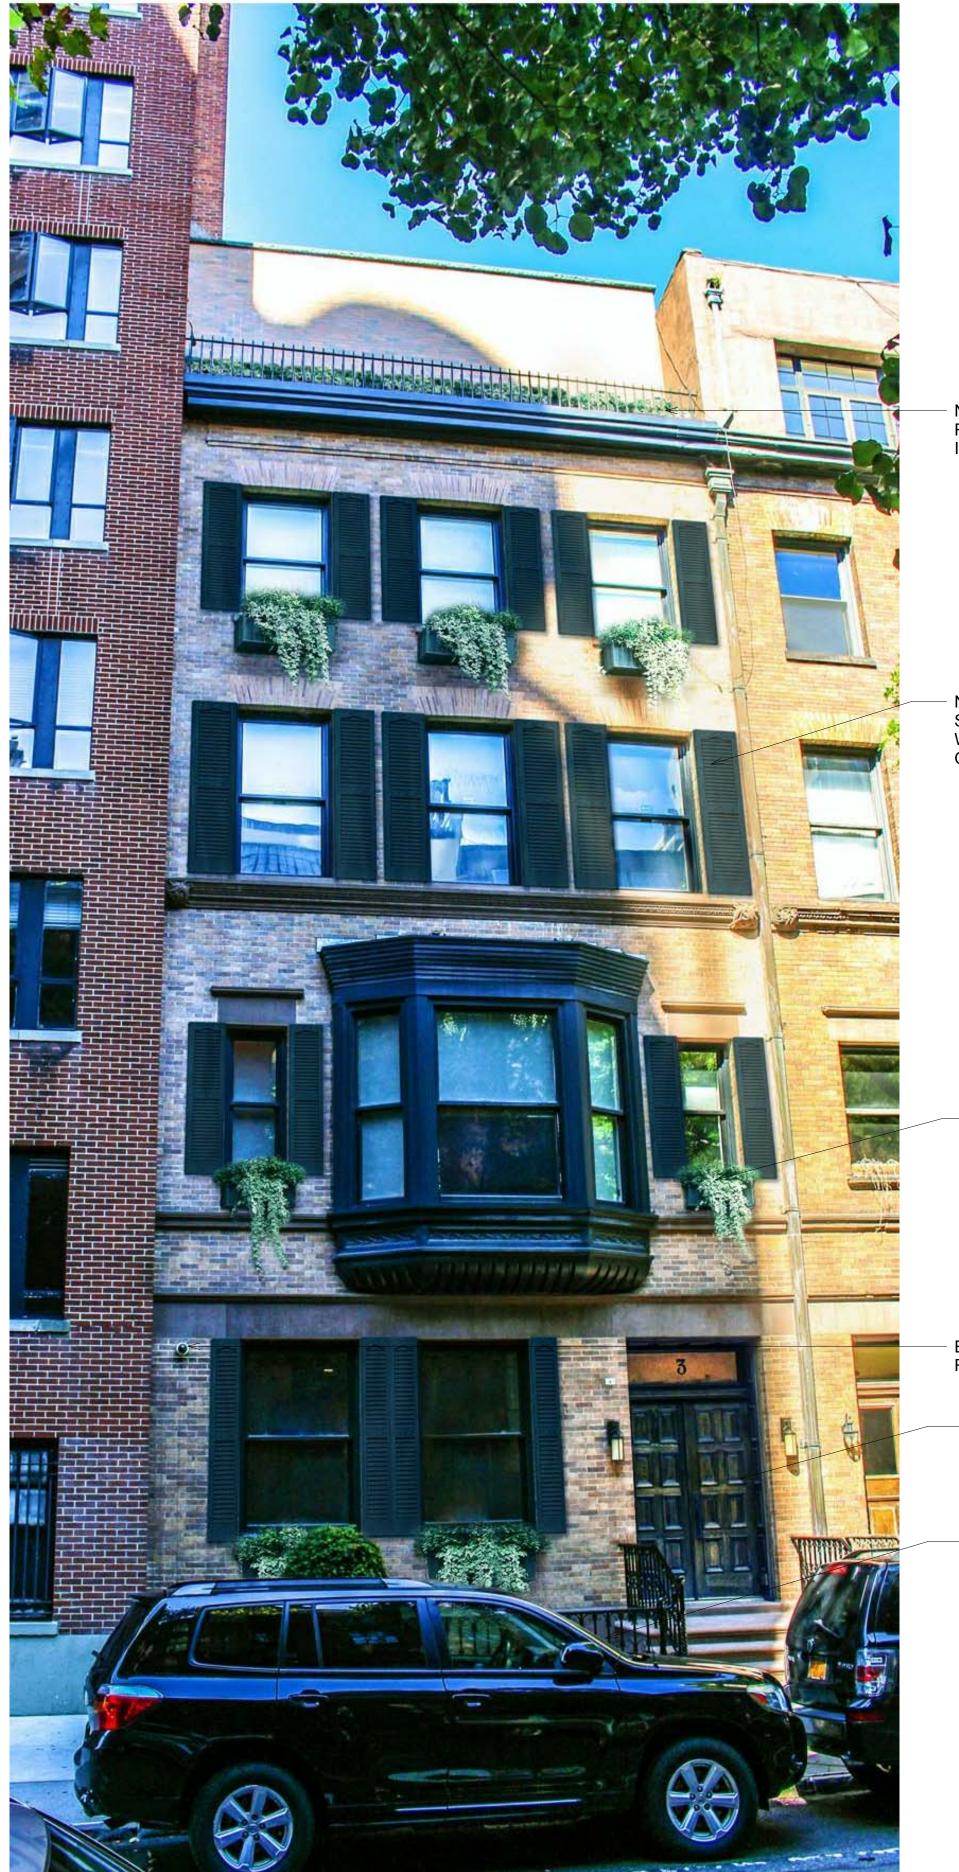

PROJEC

INTERIOR RENOVATION 3 EAST 10TH STREET NEW YORK, NY. 10003

Block: 568 Lot: 34

PROPOSED FRONT ELEVATION

Landmarks Docket #

DOB Job#

Regulatory Stamps

SEAL & SIGNATURE

DATE: 11/09/2016

PROJECT No: 160405

DRAWING BY: FB/GM

CHK BY: MWC

L-007 00

CADO FILE No: 5 of 40

NEW PROPOSED INTERIOR
 RAILING BOX PLANTERS TO BE INSTALLED.

NEW PROPOSED DOUBLE LOUVERED SHUTTER TO BE INSTALLED ON EXISTING WINDOWS. PAINT FINISH TO MATCH COLOR OF EXISTING WINDOWS.

NEW PROPOSED WINDOW BOX PLANTERS TO BE INSTALLED. PAINT FINISH TO MATCH COLOR OF EXISTING FACADE WINDOWS.

EXISTING SECURITY CAMERA TO BE RELOCATED

- EXISTING DOOR TO REMAIN. PAINT FINISH TO MATCH COLOR OF EXISTING FACADE WINDOWS.

NEW PROPOSED INTERIOR
 RAILING BOX PLANTERS TO BE INSTALLED.

DRAFT

Interior Design
Const. Management

www.marcharch.com

55 Broad Street 13th Floor. New York, NY 10004
phone 212-608-1511 email: info@marcharch.com

PROJECT INT

INTERIOR RENOVATION 3 EAST 10TH STREET NEW YORK, NY. 10003

Block: 568 Lot: 34

PROPOSED FRONT FACADE

11/09/2016

FB/GM

Landmarks Docket #

DOB Job #

Regulatory Stamps

PROPOSED FRONT FACADE

1" = 50'-0"