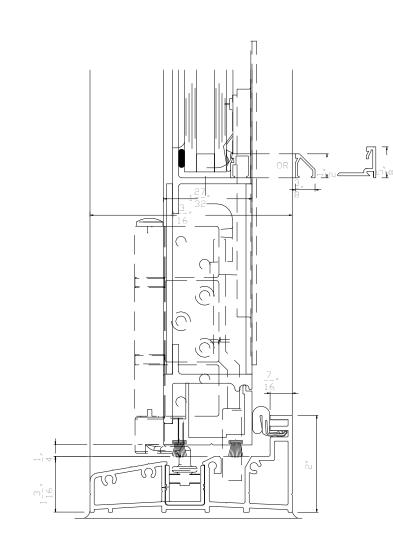

11/09/2016 PROJECT No: DRAWING BY: Author Checker CADO FILE No:

NEW SIX (06) PANE BIFOLD DOOR WITH GLASS PANELS TO BE INSTALLED SEE DOOR SCHEDULE AND DETAILS.

ALUMINUM FRAME. PAINTED IN BLACK TO MATCH EXISTING.

NEW STEEL RAILING TO BE INSTALLED. SEE RAILING SHEDULE AND DETAILS.

**BIFOLD DOOR - HEAD DETAIL**6" = 1'-0"

6 BIFOLD DOOR - SILL DETAIL

8 BIFOLD DOOR - MOUNTING DETAIL
12" = 1'-0"

9 BIFOLD DOOR - MEETING RAIL DETAIL
12" = 1'-0"

# REAR FACADE ELEVATION 1/2" = 1'-0"

**BIFOLD DOOR GLASS ELEVATION**1/2" = 1'-0"

PAINT FINISH COLOR FOR PROPOSED NEW DOORS, SHUTTERS, WINDOW'S BOX # 2E3839. FINISH COLOR TO MATCH EXISTING ELEMENTS.

PROPOSED REAR FACADE SYSTEM