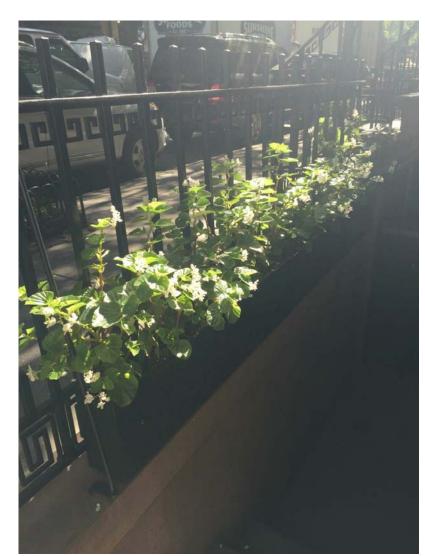

OOPER

3 EAST 10TH STREET NEW YORK, NY. 10003

| 110. | Boodinpaon | Date |
|------|------------|------|
|      |            |      |
|      |            |      |
|      |            |      |
|      |            |      |
|      |            |      |
|      |            |      |
|      |            |      |
|      |            |      |
|      |            |      |
|      |            |      |
|      |            |      |
|      |            |      |
|      |            |      |

PROJECT INT

INTERIOR RENOVATION 3 EAST 10TH STREET NEW YORK, NY. 10003

Block: 568 Lot: 34

PROPOSED FRONT FACADE

11/09/2016

FB/GM

Landmarks Docket #

DOB Job #

Regulatory Stamps



PROPOSED FRONT FACADE

1" = 50'-0"



# 2 LOUVERED SHUTTER DETAIL FRONT FACADE



# 3 SHUTTER ATTACHMENT DETAIL 1/4" = 1'-0"







### PLANTERS AT STREET LEVEL EXAMPLE



### **WINDOW BOX PLANTER FRONT FACADE DETAIL**1" = 1'-0"



7 PLANTER BOX DETAILS
12" = 1'-0"







**5** DOOR DETAIL FRONT FACADE

### **CONSTRUCTION KEY NOTES**

- NEW WOOD PAVERS FINISH FLOOR 2 X 2" FOR THE TERRACE AREA, TO MATCH EXISTING.
- C02 EXISTING MECHANICAL UNITS.
- NEW PROPOSED BOX PLANTERS TO BE INSTALLED. PAINT FINISH TO MATCH COLOR OF EXISTING FACADE
- (C07) EXISTING SECURITY CAMERA TO BE RELOCATED
- NEW PROPOSED DOUBLE LOUVERED SHUTTER TO BE INSTALLED ON EXISTING WINDOWS. PAINT FINISH TO MATCH COLOR OF EXISTING WINDOWS.
- NEW PROPOSED WOOD FLOOR TO ALLOW NEW BALCONY ACCESS. SEE FLOOR SCHEDULE AND DETAILS.
- W03 PROPOSED REAR FACADE BRICK RESTORATION TO MATCH EXISTING BRICK COLOR AND SIZE.
- D19 EXISTING DOOR TO REMAIN. PAINT FINISH