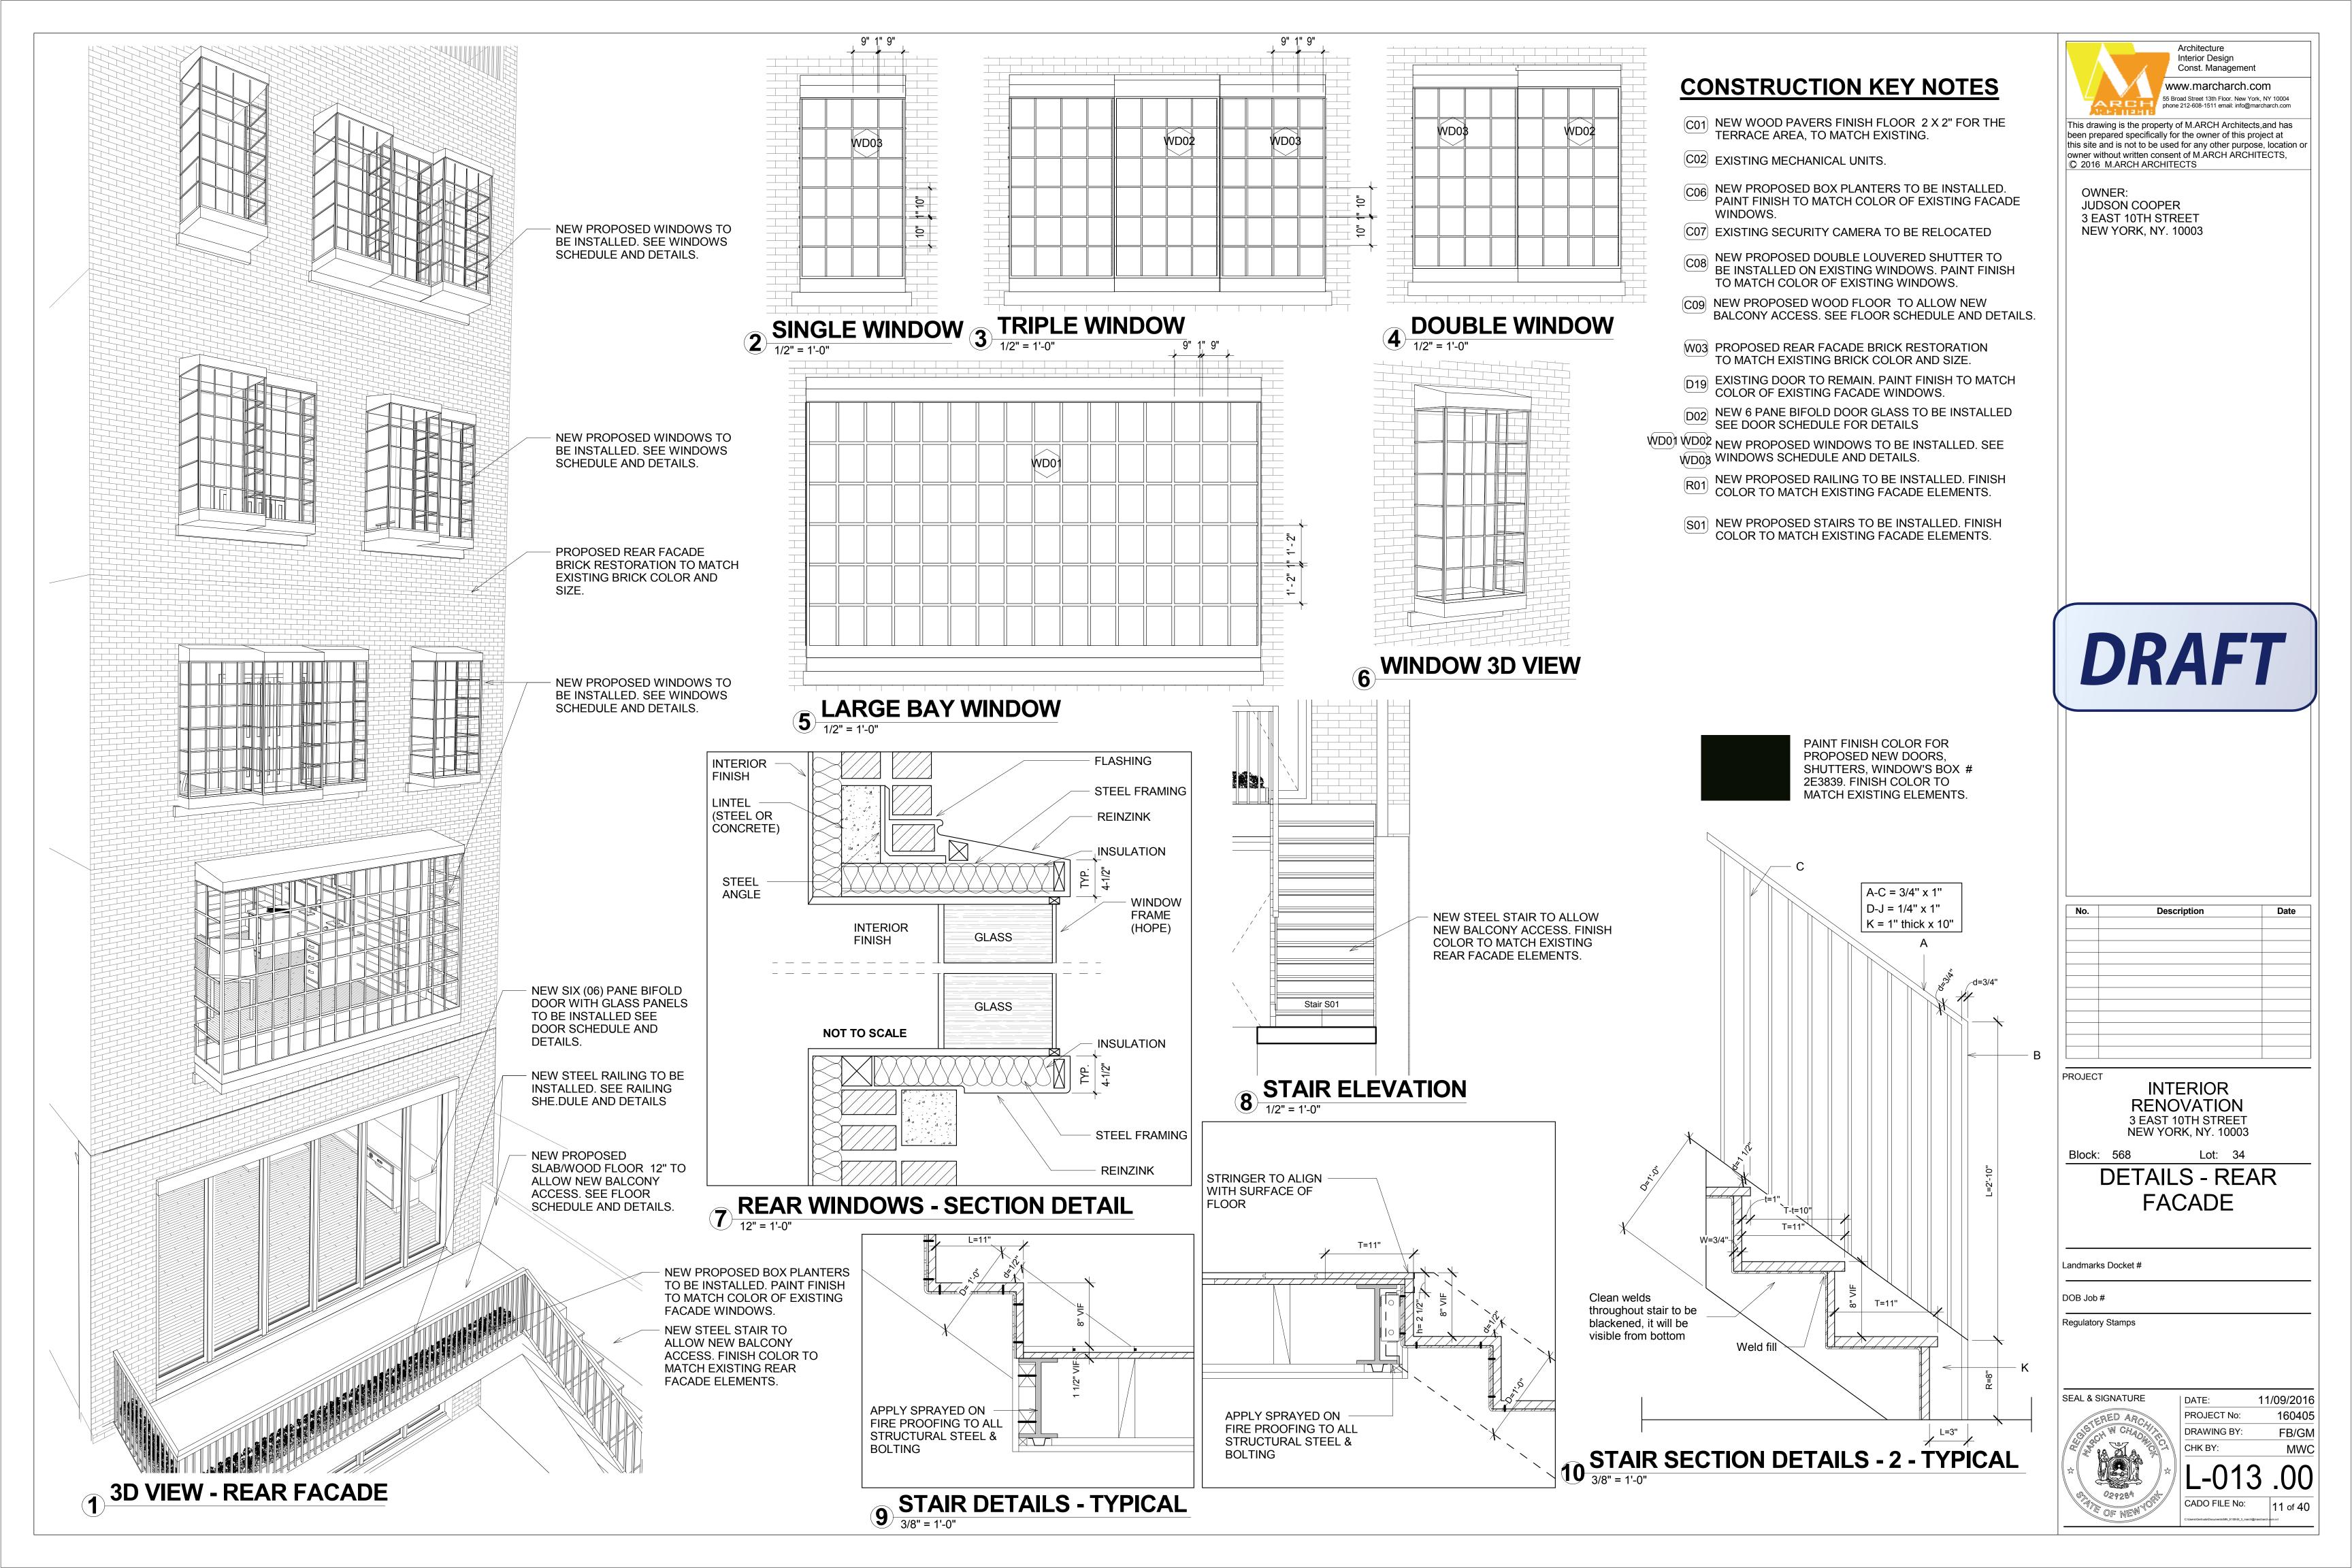

### **CONSTRUCTION KEY NOTES**

- NEW WOOD PAVERS FINISH FLOOR 2 X 2" FOR THE TERRACE AREA, TO MATCH EXISTING.
- C02 EXISTING MECHANICAL UNITS.
- NEW PROPOSED BOX PLANTERS TO BE INSTALLED. PAINT FINISH TO MATCH COLOR OF EXISTING FACADE WINDOWS.
- C07 EXISTING SECURITY CAMERA TO BE RELOCATED
- NEW PROPOSED DOUBLE LOUVERED SHUTTER TO BE INSTALLED ON EXISTING WINDOWS. PAINT FINISH TO MATCH COLOR OF EXISTING WINDOWS.
- NEW PROPOSED WOOD FLOOR TO ALLOW NEW BALCONY ACCESS. SEE FLOOR SCHEDULE AND DETAILS.
- W03 PROPOSED REAR FACADE BRICK RESTORATION TO MATCH EXISTING BRICK COLOR AND SIZE.
- D19 EXISTING DOOR TO REMAIN. PAINT FINISH TO MATCH COLOR OF EXISTING FACADE WINDOWS.
- NEW 6 PANE BIFOLD DOOR GLASS TO BE INSTALLED SEE DOOR SCHEDULE FOR DETAILS
- WD01 WD02 NEW PROPOSED WINDOWS TO BE INSTALLED. SEE WD03 WINDOWS SCHEDULE AND DETAILS.
  - NEW PROPOSED RAILING TO BE INSTALLED. FINISH COLOR TO MATCH EXISTING FACADE ELEMENTS.
  - NEW PROPOSED STAIRS TO BE INSTALLED. FINISH COLOR TO MATCH EXISTING FACADE ELEMENTS.

#### **CONSTRUCTION KEY NOTES**

- C01 NEW WOOD PAVERS FINISH FLOOR 2 X 2" FOR THE TERRACE AREA, TO MATCH EXISTING.
- C02 EXISTING MECHANICAL UNITS.
- NEW PROPOSED BOX PLANTERS TO BE INSTALLED.
  PAINT FINISH TO MATCH COLOR OF EXISTING FACADE WINDOWS.
- C07 EXISTING SECURITY CAMERA TO BE RELOCATED
- NEW PROPOSED DOUBLE LOUVERED SHUTTER TO BE INSTALLED ON EXISTING WINDOWS. PAINT FINISH TO MATCH COLOR OF EXISTING WINDOWS.
- NEW PROPOSED WOOD FLOOR TO ALLOW NEW BALCONY ACCESS. SEE FLOOR SCHEDULE AND DETAILS.
- W03 PROPOSED REAR FACADE BRICK RESTORATION TO MATCH EXISTING BRICK COLOR AND SIZE.
- D19 EXISTING DOOR TO REMAIN. PAINT FINISH TO MATCH COLOR OF EXISTING FACADE WINDOWS.
- D02 NEW 6 PANE BIFOLD DOOR GLASS TO BE INSTALLED SEE DOOR SCHEDULE FOR DETAILS
- WD01 WD02 NEW PROPOSED WINDOWS TO BE INSTALLED. SEE WD03 WINDOWS SCHEDULE AND DETAILS.
  - NEW PROPOSED RAILING TO BE INSTALLED. FINISH COLOR TO MATCH EXISTING FACADE ELEMENTS.
  - NEW PROPOSED STAIRS TO BE INSTALLED. FINISH COLOR TO MATCH EXISTING FACADE ELEMENTS.

### **CONSTRUCTION KEY NOTES**

- NEW WOOD PAVERS FINISH FLOOR 2 X 2" FOR THE TERRACE AREA, TO MATCH EXISTING.
- C02 EXISTING MECHANICAL UNITS.
- NEW PROPOSED BOX PLANTERS TO BE INSTALLED. PAINT FINISH TO MATCH COLOR OF EXISTING FACADE
- (C07) EXISTING SECURITY CAMERA TO BE RELOCATED
- NEW PROPOSED DOUBLE LOUVERED SHUTTER TO BE INSTALLED ON EXISTING WINDOWS. PAINT FINISH TO MATCH COLOR OF EXISTING WINDOWS.
- NEW PROPOSED WOOD FLOOR TO ALLOW NEW BALCONY ACCESS. SEE FLOOR SCHEDULE AND DETAILS.
- W03 PROPOSED REAR FACADE BRICK RESTORATION TO MATCH EXISTING BRICK COLOR AND SIZE.
- D19 EXISTING DOOR TO REMAIN. PAINT FINISH TO MATCH COLOR OF EXISTING FACADE WINDOWS.
- DO2 NEW 6 PANE BIFOLD DOOR GLASS TO BE INSTALLED SEE DOOR SCHEDULE FOR DETAILS
- WD01 WD02 NEW PROPOSED WINDOWS TO BE INSTALLED. SEE WD03 WINDOWS SCHEDULE AND DETAILS.
  - NEW PROPOSED RAILING TO BE INSTALLED. FINISH COLOR TO MATCH EXISTING FACADE ELEMENTS.
  - NEW PROPOSED STAIRS TO BE INSTALLED. FINISH COLOR TO MATCH EXISTING FACADE ELEMENTS.