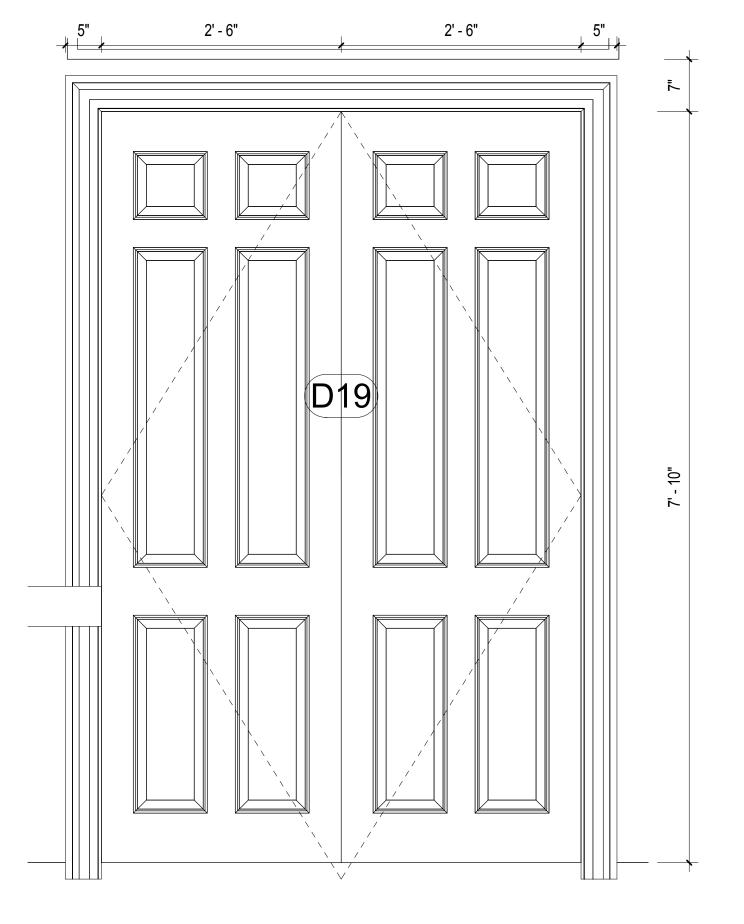

### **CONSTRUCTION KEY NOTES**

- NEW WOOD PAVERS FINISH FLOOR 2 X 2" FOR THE TERRACE AREA, TO MATCH EXISTING.
- C02 EXISTING MECHANICAL UNITS.
- NEW PROPOSED BOX PLANTERS TO BE INSTALLED. PAINT FINISH TO MATCH COLOR OF EXISTING FACADE WINDOWS.
- C07 EXISTING SECURITY CAMERA TO BE RELOCATED
- NEW PROPOSED DOUBLE LOUVERED SHUTTER TO BE INSTALLED ON EXISTING WINDOWS. PAINT FINISH TO MATCH COLOR OF EXISTING WINDOWS.
- NEW PROPOSED WOOD FLOOR TO ALLOW NEW BALCONY ACCESS. SEE FLOOR SCHEDULE AND DETAILS.
- W03 PROPOSED REAR FACADE BRICK RESTORATION TO MATCH EXISTING BRICK COLOR AND SIZE.
- D19 EXISTING DOOR TO REMAIN. PAINT FINISH TO MATCH COLOR OF EXISTING FACADE WINDOWS.
- NEW 6 PANE BIFOLD DOOR GLASS TO BE INSTALLED SEE DOOR SCHEDULE FOR DETAILS
- WD01 WD02 NEW PROPOSED WINDOWS TO BE INSTALLED. SEE WD03 WINDOWS SCHEDULE AND DETAILS.
  - NEW PROPOSED RAILING TO BE INSTALLED. FINISH COLOR TO MATCH EXISTING FACADE ELEMENTS.
  - NEW PROPOSED STAIRS TO BE INSTALLED. FINISH COLOR TO MATCH EXISTING FACADE ELEMENTS.

#### **CONSTRUCTION KEY NOTES**

- C01 NEW WOOD PAVERS FINISH FLOOR 2 X 2" FOR THE TERRACE AREA, TO MATCH EXISTING.
- C02 EXISTING MECHANICAL UNITS.
- NEW PROPOSED BOX PLANTERS TO BE INSTALLED.
  PAINT FINISH TO MATCH COLOR OF EXISTING FACADE WINDOWS.
- C07 EXISTING SECURITY CAMERA TO BE RELOCATED
- NEW PROPOSED DOUBLE LOUVERED SHUTTER TO BE INSTALLED ON EXISTING WINDOWS. PAINT FINISH TO MATCH COLOR OF EXISTING WINDOWS.
- NEW PROPOSED WOOD FLOOR TO ALLOW NEW BALCONY ACCESS. SEE FLOOR SCHEDULE AND DETAILS.
- W03 PROPOSED REAR FACADE BRICK RESTORATION TO MATCH EXISTING BRICK COLOR AND SIZE.
- D19 EXISTING DOOR TO REMAIN. PAINT FINISH TO MATCH COLOR OF EXISTING FACADE WINDOWS.
- D02 NEW 6 PANE BIFOLD DOOR GLASS TO BE INSTALLED SEE DOOR SCHEDULE FOR DETAILS
- WD01 WD02 NEW PROPOSED WINDOWS TO BE INSTALLED. SEE WD03 WINDOWS SCHEDULE AND DETAILS.
  - NEW PROPOSED RAILING TO BE INSTALLED. FINISH COLOR TO MATCH EXISTING FACADE ELEMENTS.
  - NEW PROPOSED STAIRS TO BE INSTALLED. FINISH COLOR TO MATCH EXISTING FACADE ELEMENTS.

### **CONSTRUCTION KEY NOTES**

- NEW WOOD PAVERS FINISH FLOOR 2 X 2" FOR THE TERRACE AREA, TO MATCH EXISTING.
- C02 EXISTING MECHANICAL UNITS.
- NEW PROPOSED BOX PLANTERS TO BE INSTALLED. PAINT FINISH TO MATCH COLOR OF EXISTING FACADE
- (C07) EXISTING SECURITY CAMERA TO BE RELOCATED
- NEW PROPOSED DOUBLE LOUVERED SHUTTER TO BE INSTALLED ON EXISTING WINDOWS. PAINT FINISH TO MATCH COLOR OF EXISTING WINDOWS.
- NEW PROPOSED WOOD FLOOR TO ALLOW NEW BALCONY ACCESS. SEE FLOOR SCHEDULE AND DETAILS.
- W03 PROPOSED REAR FACADE BRICK RESTORATION TO MATCH EXISTING BRICK COLOR AND SIZE.
- D19 EXISTING DOOR TO REMAIN. PAINT FINISH TO MATCH COLOR OF EXISTING FACADE WINDOWS.
- DO2 NEW 6 PANE BIFOLD DOOR GLASS TO BE INSTALLED SEE DOOR SCHEDULE FOR DETAILS
- WD01 WD02 NEW PROPOSED WINDOWS TO BE INSTALLED. SEE WD03 WINDOWS SCHEDULE AND DETAILS.
  - NEW PROPOSED RAILING TO BE INSTALLED. FINISH COLOR TO MATCH EXISTING FACADE ELEMENTS.
  - NEW PROPOSED STAIRS TO BE INSTALLED. FINISH COLOR TO MATCH EXISTING FACADE ELEMENTS.