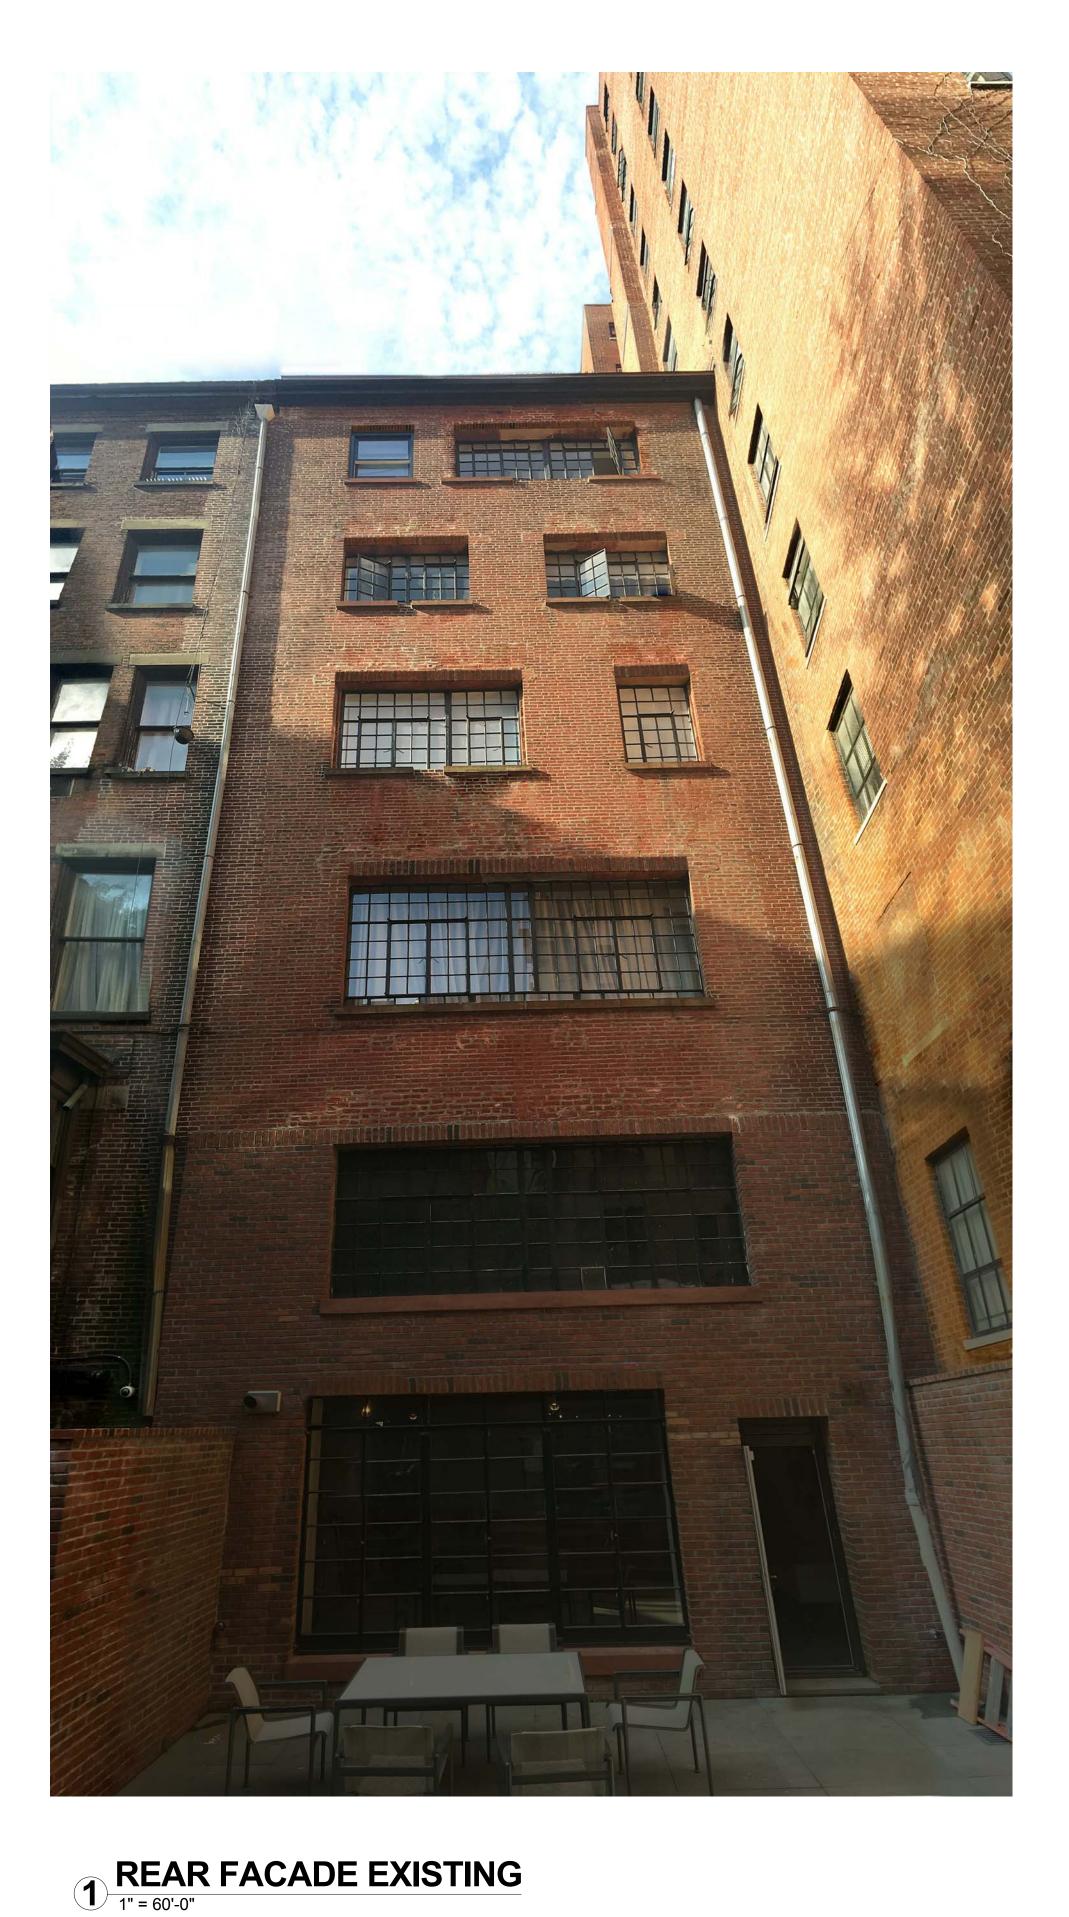

PROJECT

INTERIOR RENOVATION 3 EAST 10TH STREET NEW YORK, NY. 10003

k: 568 Lot: 34

EXISTING STREETSCAPE

Landmarks Docket #

DOB Job#

Regulatory Stamps

SEAL & SIGNATURE