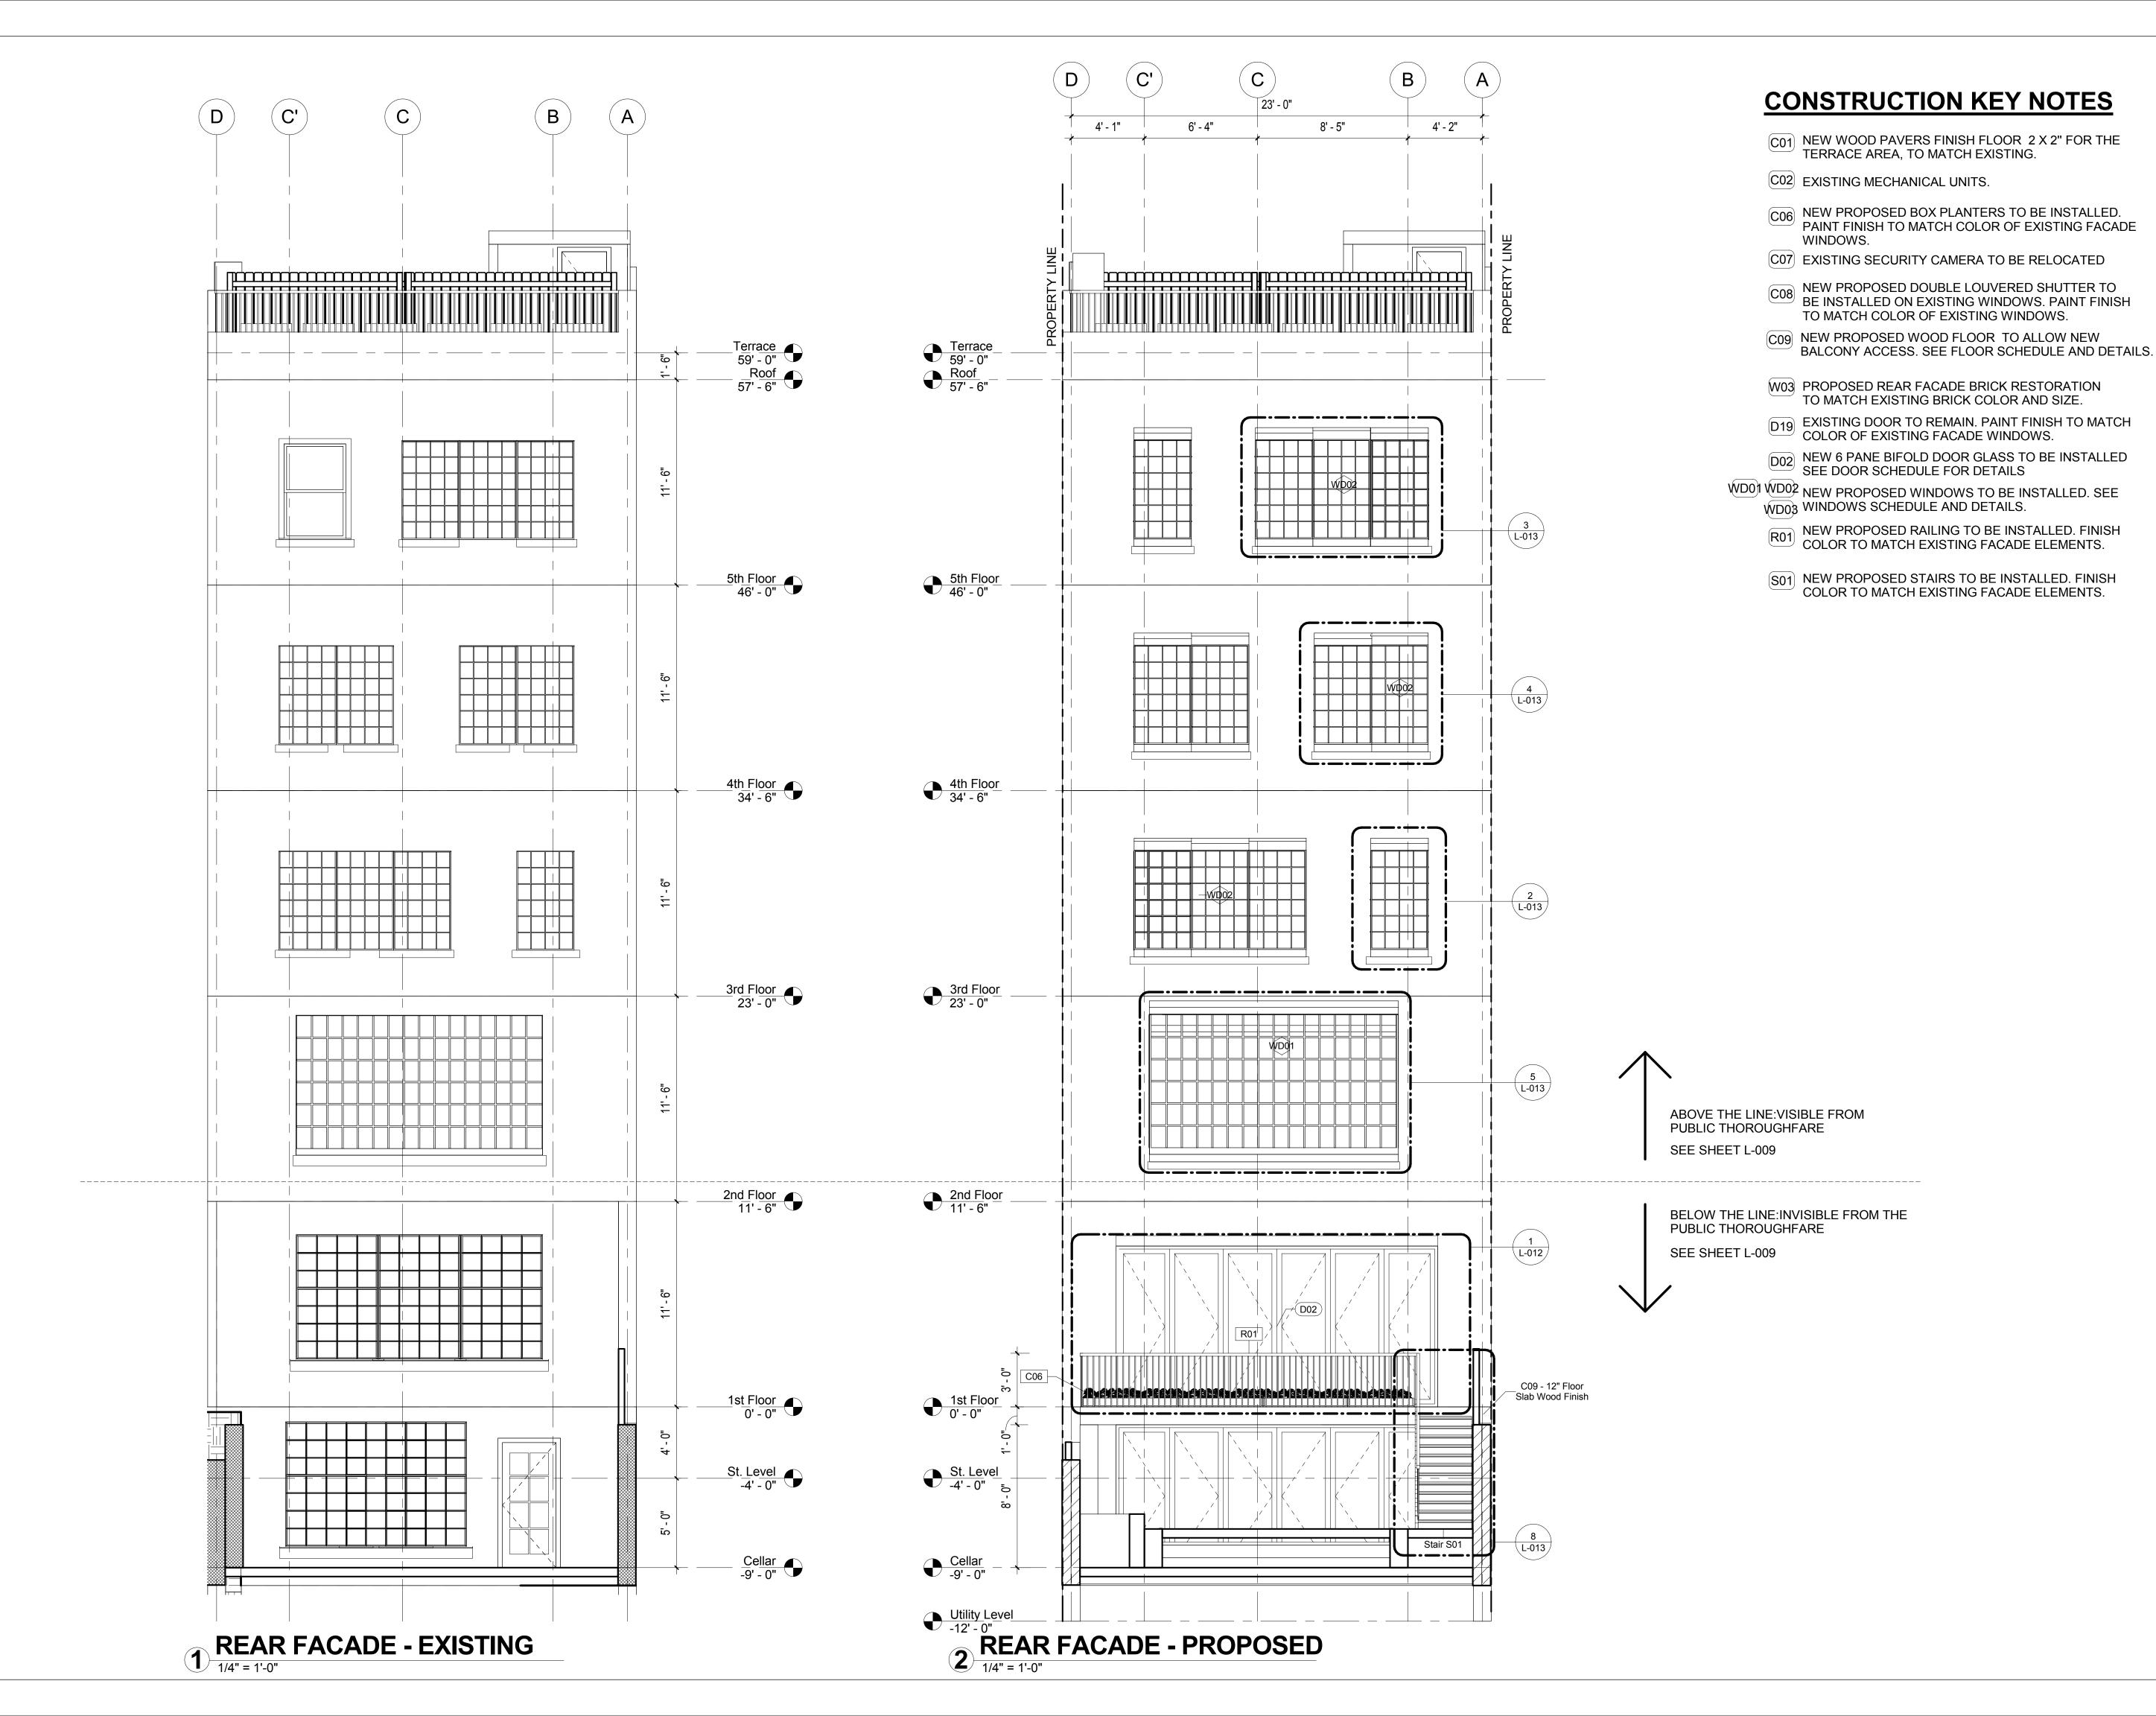

### **CONSTRUCTION KEY NOTES**

- NEW WOOD PAVERS FINISH FLOOR 2 X 2" FOR THE TERRACE AREA, TO MATCH EXISTING.
- C02 EXISTING MECHANICAL UNITS.
- NEW PROPOSED BOX PLANTERS TO BE INSTALLED. PAINT FINISH TO MATCH COLOR OF EXISTING FACADE WINDOWS.
- C07 EXISTING SECURITY CAMERA TO BE RELOCATED
- NEW PROPOSED DOUBLE LOUVERED SHUTTER TO BE INSTALLED ON EXISTING WINDOWS. PAINT FINISH TO MATCH COLOR OF EXISTING WINDOWS.
- NEW PROPOSED WOOD FLOOR TO ALLOW NEW BALCONY ACCESS. SEE FLOOR SCHEDULE AND DETAILS.
- W03 PROPOSED REAR FACADE BRICK RESTORATION TO MATCH EXISTING BRICK COLOR AND SIZE.
- D19 EXISTING DOOR TO REMAIN. PAINT FINISH TO MATCH COLOR OF EXISTING FACADE WINDOWS.
- NEW 6 PANE BIFOLD DOOR GLASS TO BE INSTALLED SEE DOOR SCHEDULE FOR DETAILS
- WD01 WD02 NEW PROPOSED WINDOWS TO BE INSTALLED. SEE WD03 WINDOWS SCHEDULE AND DETAILS.
  - NEW PROPOSED RAILING TO BE INSTALLED. FINISH COLOR TO MATCH EXISTING FACADE ELEMENTS.
  - NEW PROPOSED STAIRS TO BE INSTALLED. FINISH COLOR TO MATCH EXISTING FACADE ELEMENTS.

PROJECT

INTERIOR RENOVATION 3 EAST 10TH STREET NEW YORK, NY. 10003

Lot: 34 Block: 568

PROPOSED REAR **ELEVATION** 

Regulatory Stamps

SEAL & SIGNATURE

11/09/2016 PROJECT No: DRAWING BY:

PROPOSED REAR FACADE BRICK RESTORATION TO MATCH EXISTING BRICK COLOR AND SIZE.

NEW PROPOSED WINDOWS TO BE INSTALLED. SAME OPENINGS AND SAME MULLIONS PATTERN. SEE WINDOWS SCHEDULE AND DETAILS.

NEW 6 PANE BIFOLD DOOR GLASS TO BE INSTALLED SEE DOOR SCHEDULE FOR DETAILS

NEW PROPOSED RAILING TO BE INSTALLED. FINISH COLOR TO MATCH EXISTING FACADE ELEMENTS.

NEW PROPOSED SLAB/WOOD FLOOR 12" TO ALLOW NEW BALCONY ACCESS. SEE FLOOR SCHEDULE AND DETAILS.

NEW PROPOSED STAIRS TO BE INSTALLED. FINISH COLOR TO MATCH EXISTING FACADE ELEMENTS.

PROPOSED REAR FACADE

1" = 60'-0"