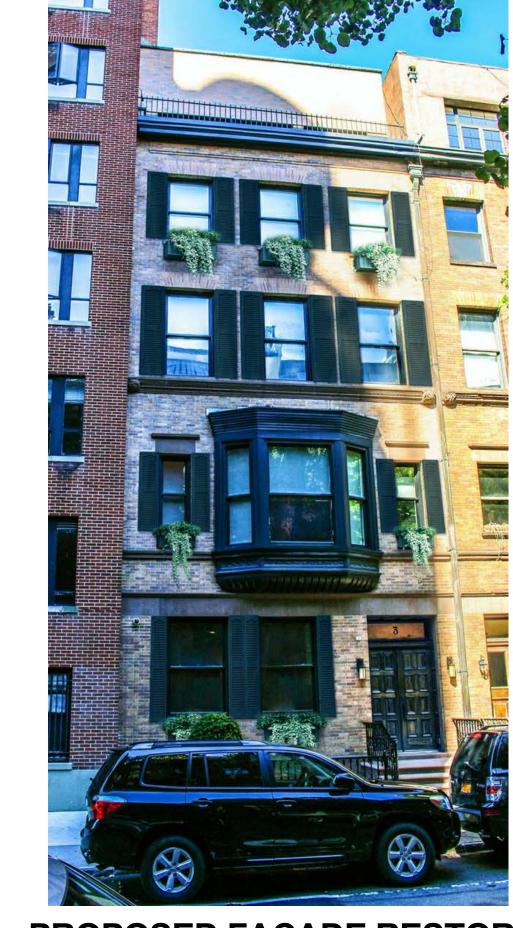

### PROJECT LOCATION

3 EAST 10TH STREET NEW YORK, NY. 10003 MIXED USE BUILDING

SUBMITTED TO LANDMARKS PRESERVATION COMMISSION

5 CURRENT FACADE
1" = 80'-0"

PROPOSED FACADE RESTORED

1" = 80'-0"

### **CONSTRUCTION KEY NOTES**

- NEW WOOD PAVERS FINISH FLOOR 2 X 2" FOR THE TERRACE AREA, TO MATCH EXISTING.
- C02 EXISTING MECHANICAL UNITS.
- NEW PROPOSED BOX PLANTERS TO BE INSTALLED. PAINT FINISH TO MATCH COLOR OF EXISTING FACADE WINDOWS.
- C07 EXISTING SECURITY CAMERA TO BE RELOCATED
- NEW PROPOSED DOUBLE LOUVERED SHUTTER TO BE INSTALLED ON EXISTING WINDOWS. PAINT FINISH TO MATCH COLOR OF EXISTING WINDOWS.
- NEW PROPOSED WOOD FLOOR TO ALLOW NEW BALCONY ACCESS. SEE FLOOR SCHEDULE AND DETAILS.
- W03 PROPOSED REAR FACADE BRICK RESTORATION TO MATCH EXISTING BRICK COLOR AND SIZE.
- D19 EXISTING DOOR TO REMAIN. PAINT FINISH TO MATCH COLOR OF EXISTING FACADE WINDOWS.
- NEW 6 PANE BIFOLD DOOR GLASS TO BE INSTALLED SEE DOOR SCHEDULE FOR DETAILS
- WD01 WD02 NEW PROPOSED WINDOWS TO BE INSTALLED. SEE WD03 WINDOWS SCHEDULE AND DETAILS.
  - NEW PROPOSED RAILING TO BE INSTALLED. FINISH COLOR TO MATCH EXISTING FACADE ELEMENTS.
  - NEW PROPOSED STAIRS TO BE INSTALLED. FINISH COLOR TO MATCH EXISTING FACADE ELEMENTS.

### **CONSTRUCTION KEY NOTES**

- NEW WOOD PAVERS FINISH FLOOR 2 X 2" FOR THE TERRACE AREA, TO MATCH EXISTING.
- C02 EXISTING MECHANICAL UNITS.
- NEW PROPOSED BOX PLANTERS TO BE INSTALLED. PAINT FINISH TO MATCH COLOR OF EXISTING FACADE
- (C07) EXISTING SECURITY CAMERA TO BE RELOCATED
- NEW PROPOSED DOUBLE LOUVERED SHUTTER TO BE INSTALLED ON EXISTING WINDOWS. PAINT FINISH TO MATCH COLOR OF EXISTING WINDOWS.
- NEW PROPOSED WOOD FLOOR TO ALLOW NEW BALCONY ACCESS. SEE FLOOR SCHEDULE AND DETAILS.
- W03 PROPOSED REAR FACADE BRICK RESTORATION TO MATCH EXISTING BRICK COLOR AND SIZE.
- D19 EXISTING DOOR TO REMAIN. PAINT FINISH TO MATCH COLOR OF EXISTING FACADE WINDOWS.
- DO2 NEW 6 PANE BIFOLD DOOR GLASS TO BE INSTALLED SEE DOOR SCHEDULE FOR DETAILS
- WD01 WD02 NEW PROPOSED WINDOWS TO BE INSTALLED. SEE WD03 WINDOWS SCHEDULE AND DETAILS.
  - NEW PROPOSED RAILING TO BE INSTALLED. FINISH COLOR TO MATCH EXISTING FACADE ELEMENTS.
  - NEW PROPOSED STAIRS TO BE INSTALLED. FINISH COLOR TO MATCH EXISTING FACADE ELEMENTS.