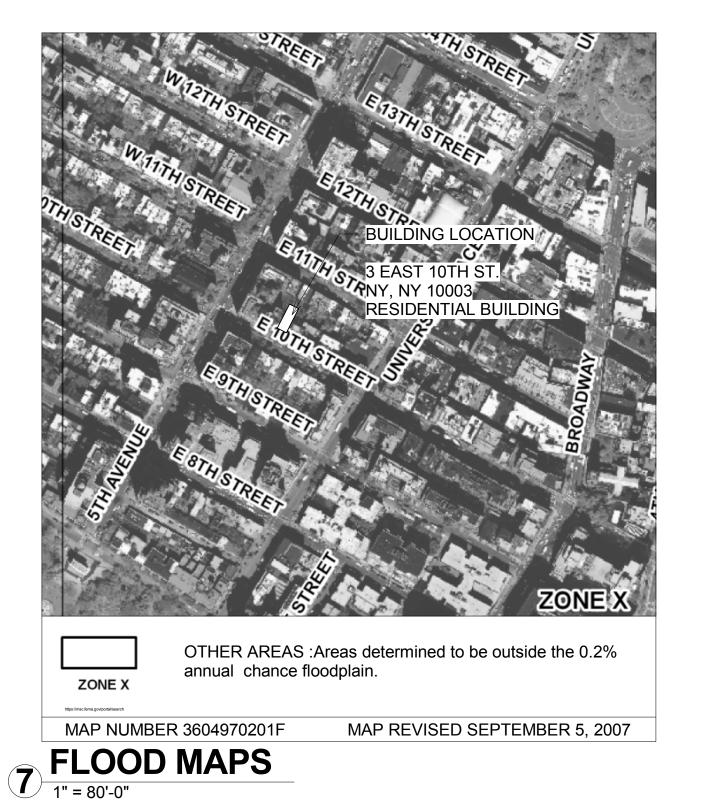

3 EAST 10TH ST. NY, NY 10003 5 FLOORS WITH CELLAR, BRICK

AND PROTECTED WOOD JOIST MIXED USE BUILDING

3 EAST 10TH ST. NEW YORK, NY 10003 2,321 SQFT (24.5' x 94.75') 1009271 MEDICAL OFFICES - APARTMENTS R-3, B CLASS 3 NFP

OWNER: JUDSON COOPER 3 EAST 10TH STREET NEW YORK, NY. 10003

DRAFT

| No. | Description | Date |
|-----|-------------|------|
|     |             |      |
|     |             |      |
|     |             |      |
|     |             |      |
|     |             |      |
|     |             |      |
|     |             |      |
|     |             |      |
|     |             |      |
|     |             |      |
|     |             |      |