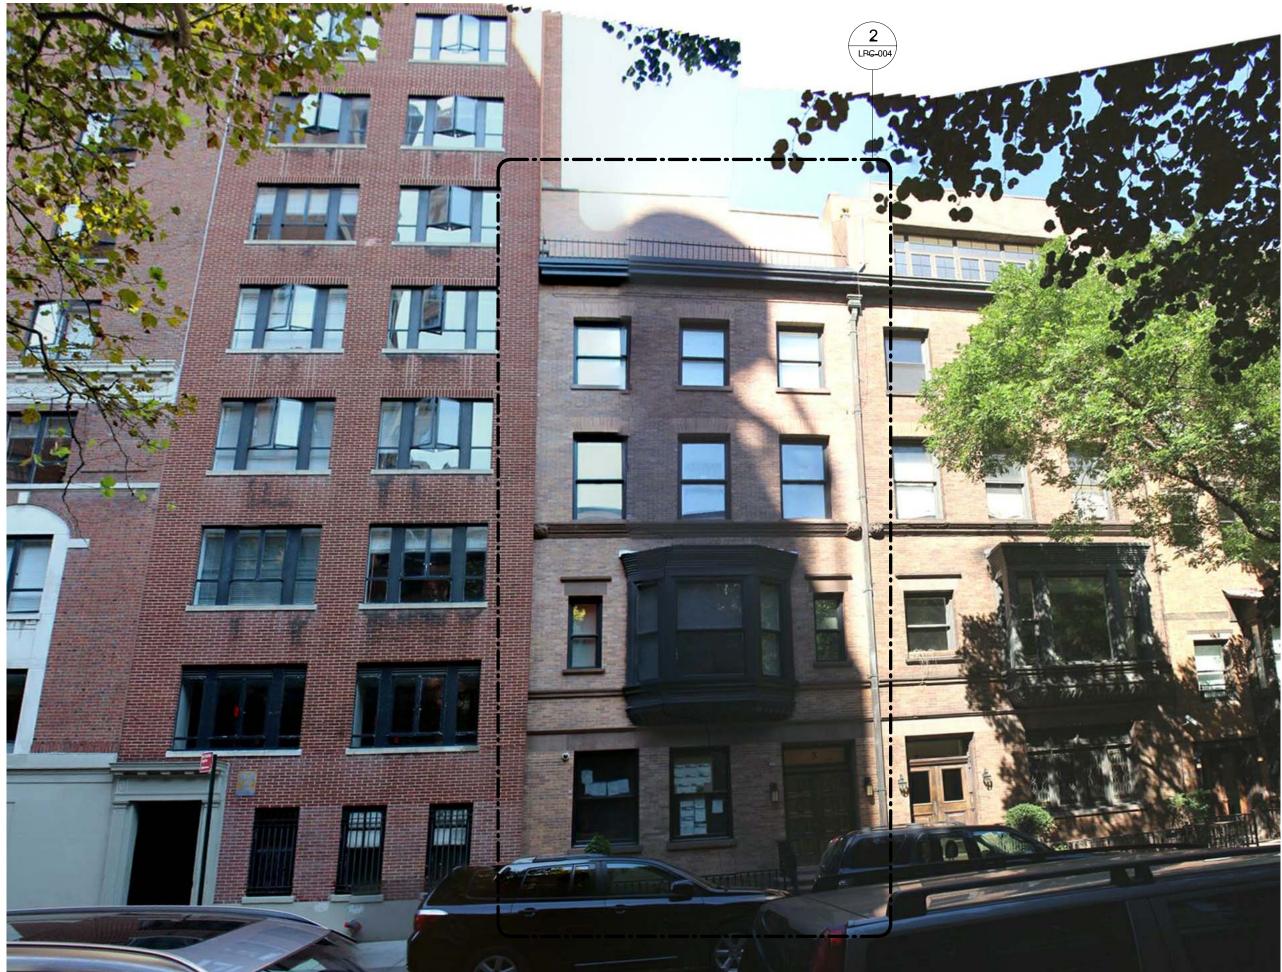

© 2016 M.ARCH ARCHITECTS

OWNER: JUDSON COOPER 3 EAST 10TH STREET NEW YORK, NY. 10003

SIGHTLINE FROM E 11TH ST

1/8" = 1'-0"

3 VIEW FROM 11TH ST AND ZOOM IN
12" = 1'-0"

| Date |
|------|
|      |
|      |
|      |
|      |
|      |
|      |
|      |
|      |
|      |
|      |
|      |

INTERIOR RENOVATION 3 EAST 10TH STREET NEW YORK, NY. 10003

Block: 568 Lot: 34

SIGHTLINE FROM E11TH ST

Landmarks Docket #

PROJECT

Regulatory Stamps

SEAL & SIGNATURE

11/09/2016 DRAWING BY: