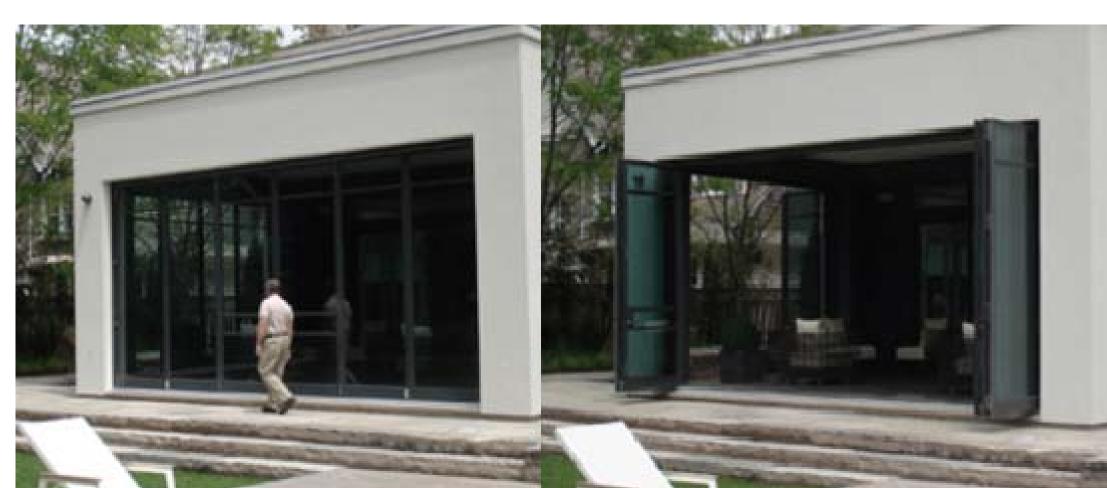

11/09/2016 PROJECT No: DRAWING BY: Author Checker CADO FILE No:

NEW SIX (06) PANE BIFOLD DOOR WITH GLASS PANELS TO BE INSTALLED SEE DOOR SCHEDULE AND DETAILS.

ALUMINUM FRAME. PAINTED IN BLACK TO MATCH EXISTING.

NEW STEEL RAILING TO BE INSTALLED. SEE RAILING SHEDULE AND DETAILS.

**BIFOLD DOOR - HEAD DETAIL**6" = 1'-0"

6 BIFOLD DOOR - SILL DETAIL

8 BIFOLD DOOR - MOUNTING DETAIL
12" = 1'-0"

9 BIFOLD DOOR - MEETING RAIL DETAIL
12" = 1'-0"