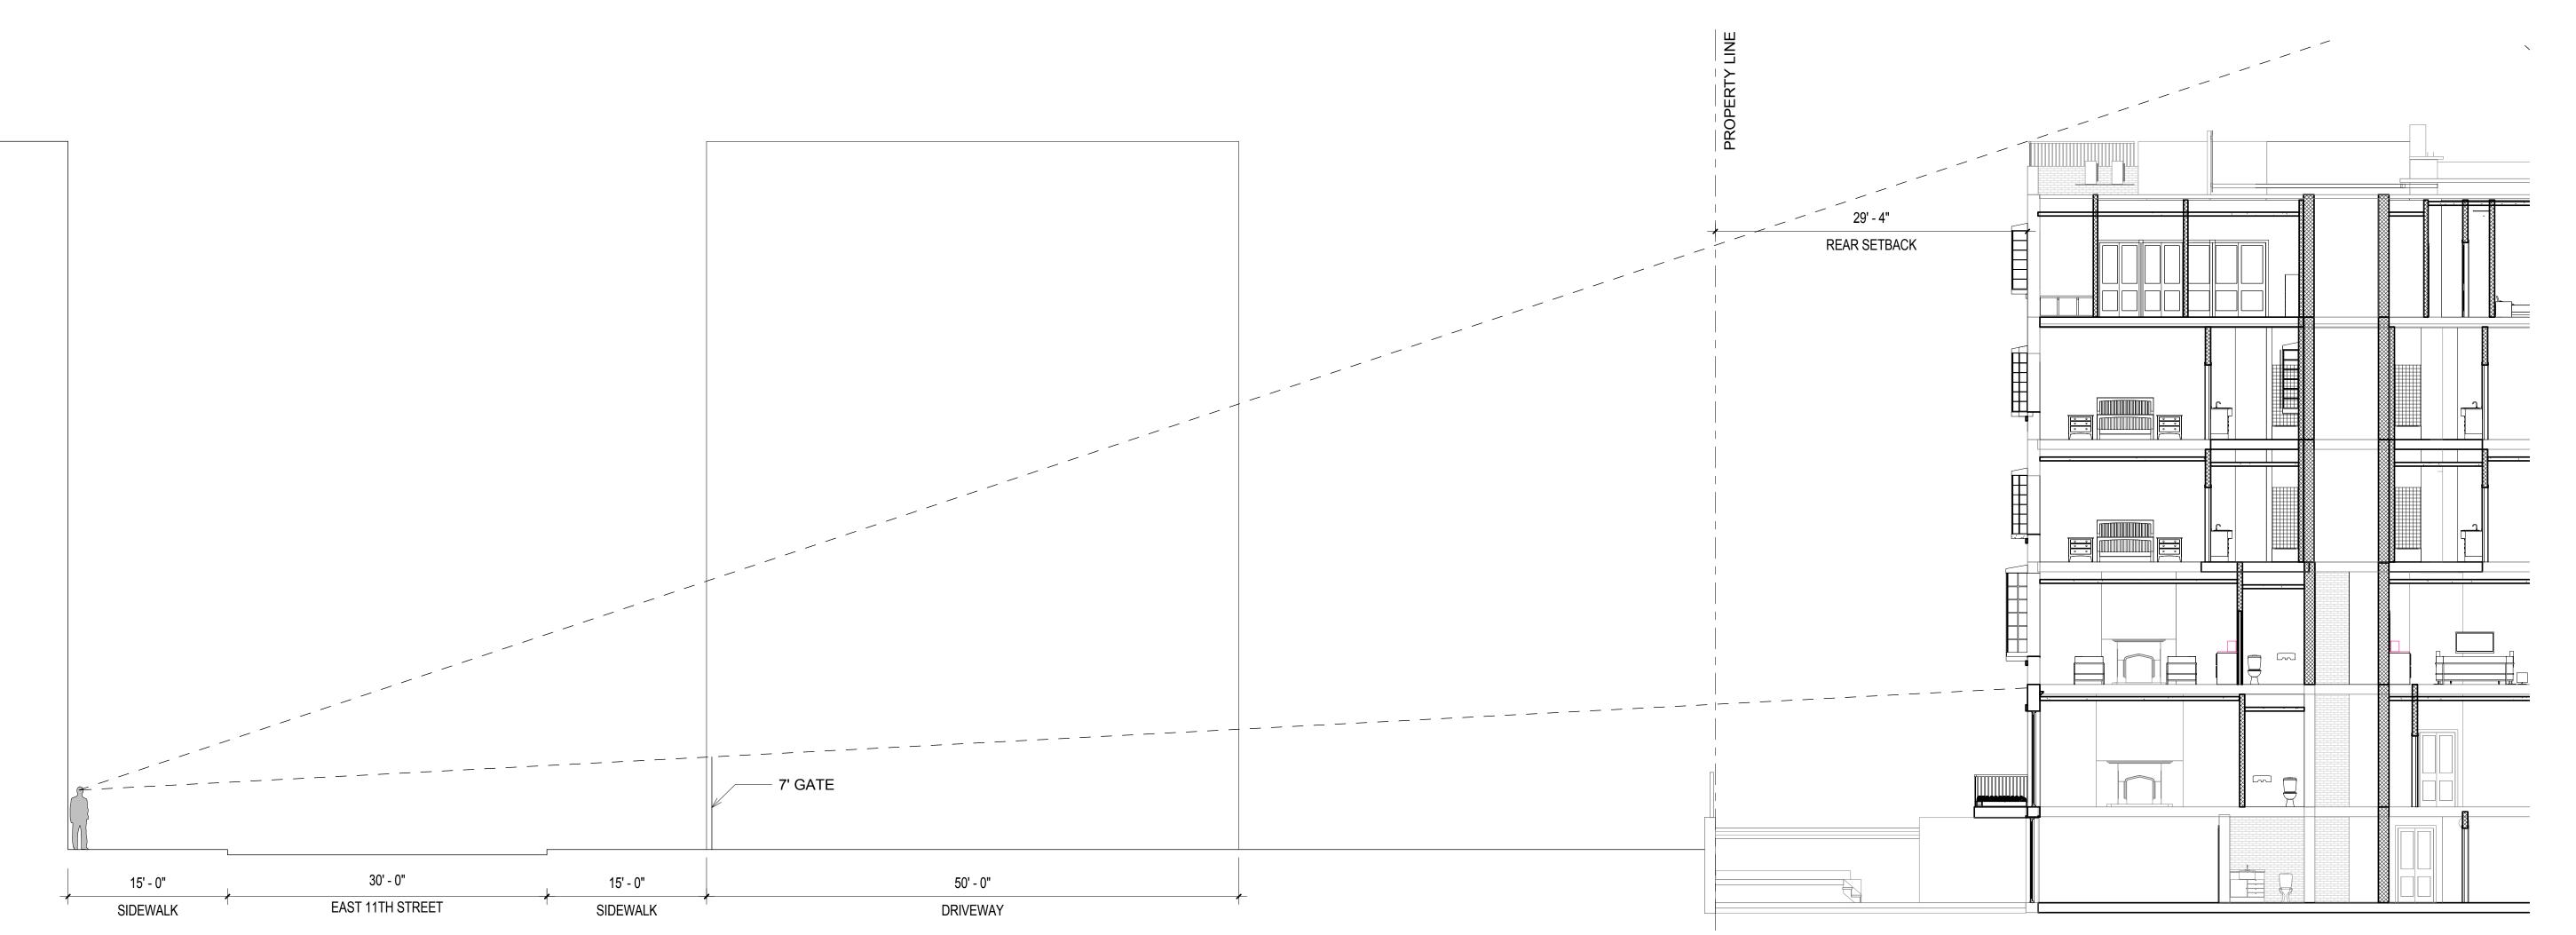

# PROPOSED ELEVATION WITH SIGHTLINE 1/8" = 1'-0"

Interior Design Const. Management www.marcharch.com 55 Broad Street 13th Floor. New York, NY 10004 phone 212-608-1511 email: info@marcharch.com

This drawing is the property of M.ARCH Architects, and has been prepared specifically for the owner of this project at this site and is not to be used for any other purpose, location or owner without written consent of M.ARCH ARCHITECTS,

© 2016 M.ARCH ARCHITECTS

OWNER: JUDSON COOPER 3 EAST 10TH STREET NEW YORK, NY. 10003

SIGHTLINE FROM E 11TH ST

1/8" = 1'-0"

3 VIEW FROM 11TH ST AND ZOOM IN
12" = 1'-0"

| Date |
|------|
|      |
|      |
|      |
|      |
|      |
|      |
|      |
|      |
|      |
|      |
|      |

INTERIOR RENOVATION 3 EAST 10TH STREET NEW YORK, NY. 10003

Block: 568 Lot: 34

SIGHTLINE FROM E11TH ST

Landmarks Docket #

PROJECT

Regulatory Stamps

SEAL & SIGNATURE

11/09/2016 DRAWING BY: