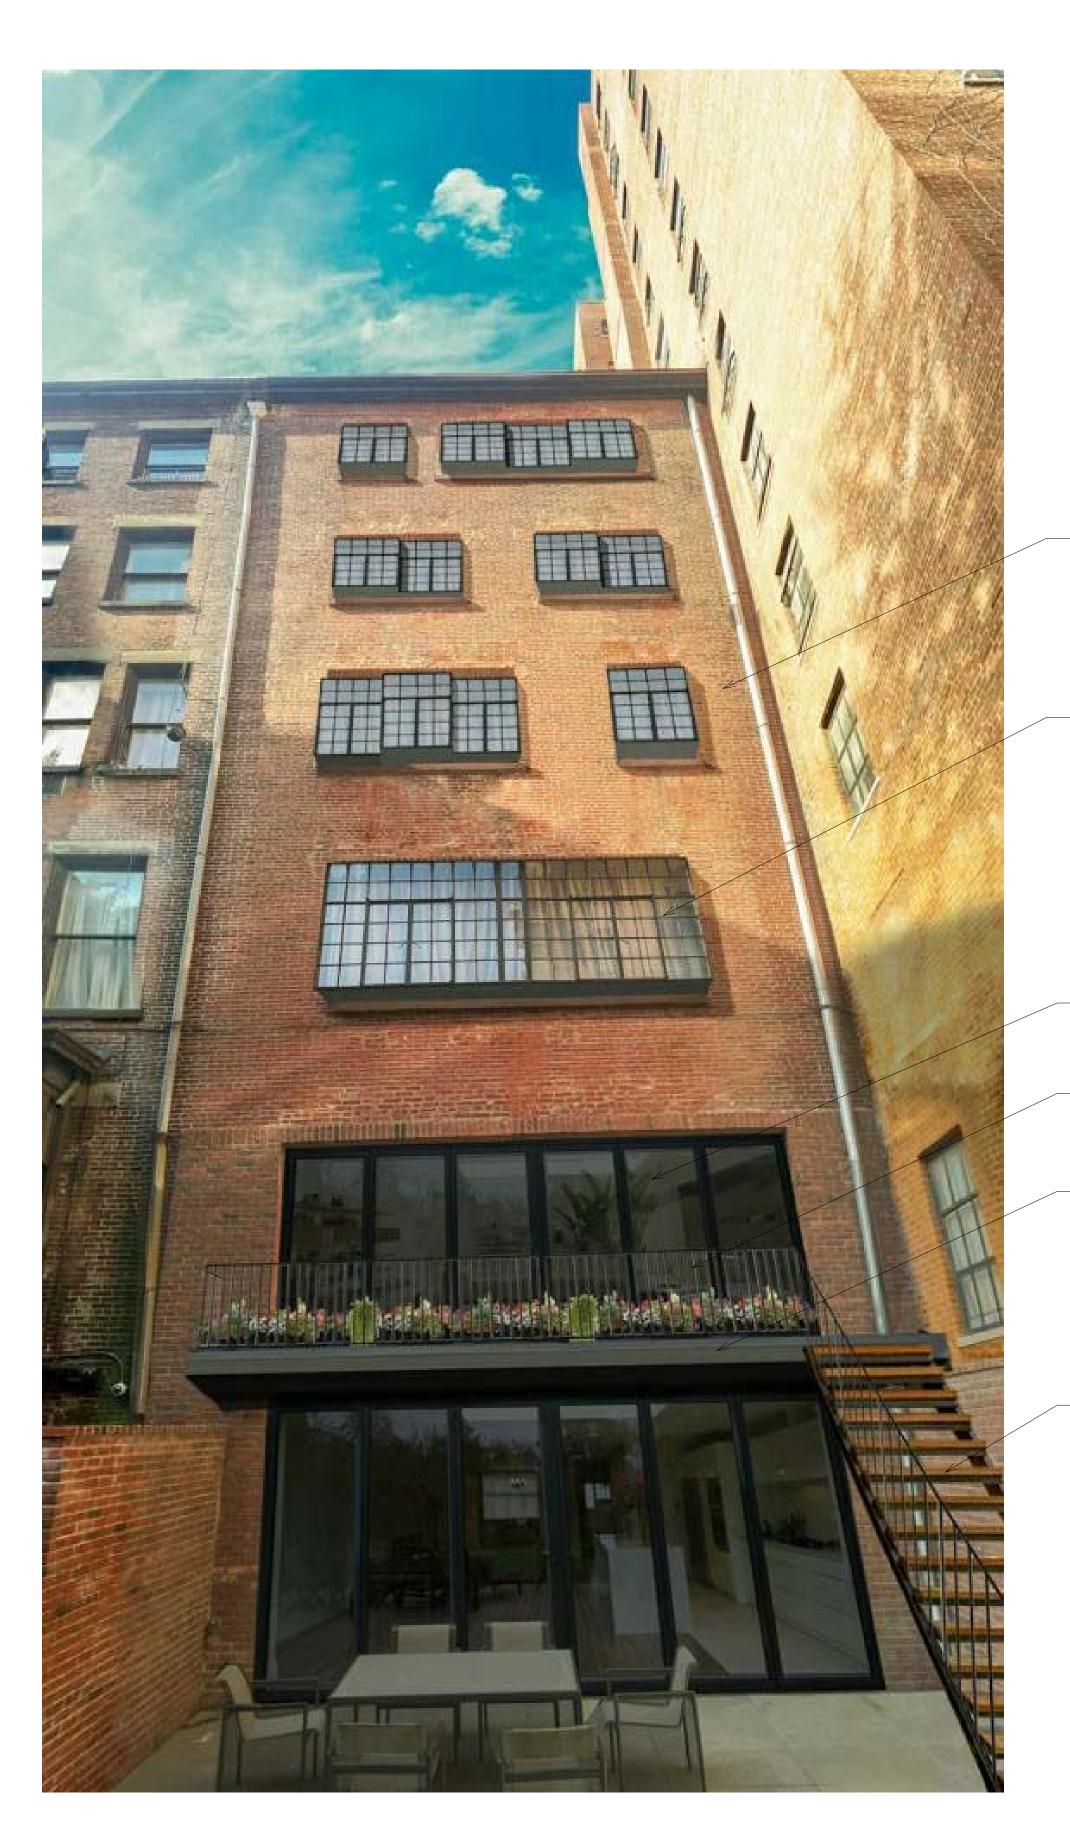

### **CONSTRUCTION KEY NOTES**

- NEW WOOD PAVERS FINISH FLOOR 2 X 2" FOR THE TERRACE AREA, TO MATCH EXISTING.
- C02 EXISTING MECHANICAL UNITS.
- NEW PROPOSED BOX PLANTERS TO BE INSTALLED. PAINT FINISH TO MATCH COLOR OF EXISTING FACADE WINDOWS.
- C07 EXISTING SECURITY CAMERA TO BE RELOCATED
- NEW PROPOSED DOUBLE LOUVERED SHUTTER TO BE INSTALLED ON EXISTING WINDOWS. PAINT FINISH TO MATCH COLOR OF EXISTING WINDOWS.
- NEW PROPOSED WOOD FLOOR TO ALLOW NEW BALCONY ACCESS. SEE FLOOR SCHEDULE AND DETAILS.
- W03 PROPOSED REAR FACADE BRICK RESTORATION TO MATCH EXISTING BRICK COLOR AND SIZE.
- D19 EXISTING DOOR TO REMAIN. PAINT FINISH TO MATCH COLOR OF EXISTING FACADE WINDOWS.
- NEW 6 PANE BIFOLD DOOR GLASS TO BE INSTALLED SEE DOOR SCHEDULE FOR DETAILS
- WD01 WD02 NEW PROPOSED WINDOWS TO BE INSTALLED. SEE WD03 WINDOWS SCHEDULE AND DETAILS.
  - NEW PROPOSED RAILING TO BE INSTALLED. FINISH COLOR TO MATCH EXISTING FACADE ELEMENTS.
  - NEW PROPOSED STAIRS TO BE INSTALLED. FINISH COLOR TO MATCH EXISTING FACADE ELEMENTS.

#### **CONSTRUCTION KEY NOTES**

- C01 NEW WOOD PAVERS FINISH FLOOR 2 X 2" FOR THE TERRACE AREA, TO MATCH EXISTING.
- C02 EXISTING MECHANICAL UNITS.
- NEW PROPOSED BOX PLANTERS TO BE INSTALLED.
  PAINT FINISH TO MATCH COLOR OF EXISTING FACADE WINDOWS.
- C07 EXISTING SECURITY CAMERA TO BE RELOCATED
- NEW PROPOSED DOUBLE LOUVERED SHUTTER TO BE INSTALLED ON EXISTING WINDOWS. PAINT FINISH TO MATCH COLOR OF EXISTING WINDOWS.
- NEW PROPOSED WOOD FLOOR TO ALLOW NEW BALCONY ACCESS. SEE FLOOR SCHEDULE AND DETAILS.
- W03 PROPOSED REAR FACADE BRICK RESTORATION TO MATCH EXISTING BRICK COLOR AND SIZE.
- D19 EXISTING DOOR TO REMAIN. PAINT FINISH TO MATCH COLOR OF EXISTING FACADE WINDOWS.
- D02 NEW 6 PANE BIFOLD DOOR GLASS TO BE INSTALLED SEE DOOR SCHEDULE FOR DETAILS
- WD01 WD02 NEW PROPOSED WINDOWS TO BE INSTALLED. SEE WD03 WINDOWS SCHEDULE AND DETAILS.
  - NEW PROPOSED RAILING TO BE INSTALLED. FINISH COLOR TO MATCH EXISTING FACADE ELEMENTS.
  - NEW PROPOSED STAIRS TO BE INSTALLED. FINISH COLOR TO MATCH EXISTING FACADE ELEMENTS.

DATE: 11/09/2016

PROJECT No: 160405

DRAWING BY: FB/GM

CHK BY: MWC

L-007 00

CADO FILE No: 5 of 40

NEW PROPOSED INTERIOR
 RAILING BOX PLANTERS TO BE INSTALLED.

NEW PROPOSED DOUBLE LOUVERED SHUTTER TO BE INSTALLED ON EXISTING WINDOWS. PAINT FINISH TO MATCH COLOR OF EXISTING WINDOWS.

NEW PROPOSED WINDOW BOX PLANTERS TO BE INSTALLED. PAINT FINISH TO MATCH COLOR OF EXISTING FACADE WINDOWS.

EXISTING SECURITY CAMERA TO BE RELOCATED

- EXISTING DOOR TO REMAIN. PAINT FINISH TO MATCH COLOR OF EXISTING FACADE WINDOWS.

### **CONSTRUCTION KEY NOTES**

- NEW WOOD PAVERS FINISH FLOOR 2 X 2" FOR THE TERRACE AREA, TO MATCH EXISTING.
- C02 EXISTING MECHANICAL UNITS.
- NEW PROPOSED BOX PLANTERS TO BE INSTALLED. PAINT FINISH TO MATCH COLOR OF EXISTING FACADE
- (C07) EXISTING SECURITY CAMERA TO BE RELOCATED
- NEW PROPOSED DOUBLE LOUVERED SHUTTER TO BE INSTALLED ON EXISTING WINDOWS. PAINT FINISH TO MATCH COLOR OF EXISTING WINDOWS.
- NEW PROPOSED WOOD FLOOR TO ALLOW NEW BALCONY ACCESS. SEE FLOOR SCHEDULE AND DETAILS.
- W03 PROPOSED REAR FACADE BRICK RESTORATION TO MATCH EXISTING BRICK COLOR AND SIZE.
- D19 EXISTING DOOR TO REMAIN. PAINT FINISH TO MATCH COLOR OF EXISTING FACADE WINDOWS.
- DO2 NEW 6 PANE BIFOLD DOOR GLASS TO BE INSTALLED SEE DOOR SCHEDULE FOR DETAILS
- WD01 WD02 NEW PROPOSED WINDOWS TO BE INSTALLED. SEE WD03 WINDOWS SCHEDULE AND DETAILS.
  - NEW PROPOSED RAILING TO BE INSTALLED. FINISH COLOR TO MATCH EXISTING FACADE ELEMENTS.
  - NEW PROPOSED STAIRS TO BE INSTALLED. FINISH COLOR TO MATCH EXISTING FACADE ELEMENTS.

PROJECT

INTERIOR RENOVATION 3 EAST 10TH STREET NEW YORK, NY. 10003

Lot: 34 Block: 568

PROPOSED REAR **ELEVATION** 

Regulatory Stamps

SEAL & SIGNATURE

11/09/2016 PROJECT No: DRAWING BY:

PROPOSED REAR FACADE BRICK RESTORATION TO MATCH EXISTING BRICK COLOR AND SIZE.

NEW PROPOSED WINDOWS TO BE INSTALLED. SAME OPENINGS AND SAME MULLIONS PATTERN. SEE WINDOWS SCHEDULE AND DETAILS.

NEW 6 PANE BIFOLD DOOR GLASS TO BE INSTALLED SEE DOOR SCHEDULE FOR DETAILS

NEW PROPOSED RAILING TO BE INSTALLED. FINISH COLOR TO MATCH EXISTING FACADE ELEMENTS.

NEW PROPOSED SLAB/WOOD FLOOR 12" TO ALLOW NEW BALCONY ACCESS. SEE FLOOR SCHEDULE AND DETAILS.

NEW PROPOSED STAIRS TO BE INSTALLED. FINISH COLOR TO MATCH EXISTING FACADE ELEMENTS.

PROPOSED REAR FACADE

1" = 60'-0"