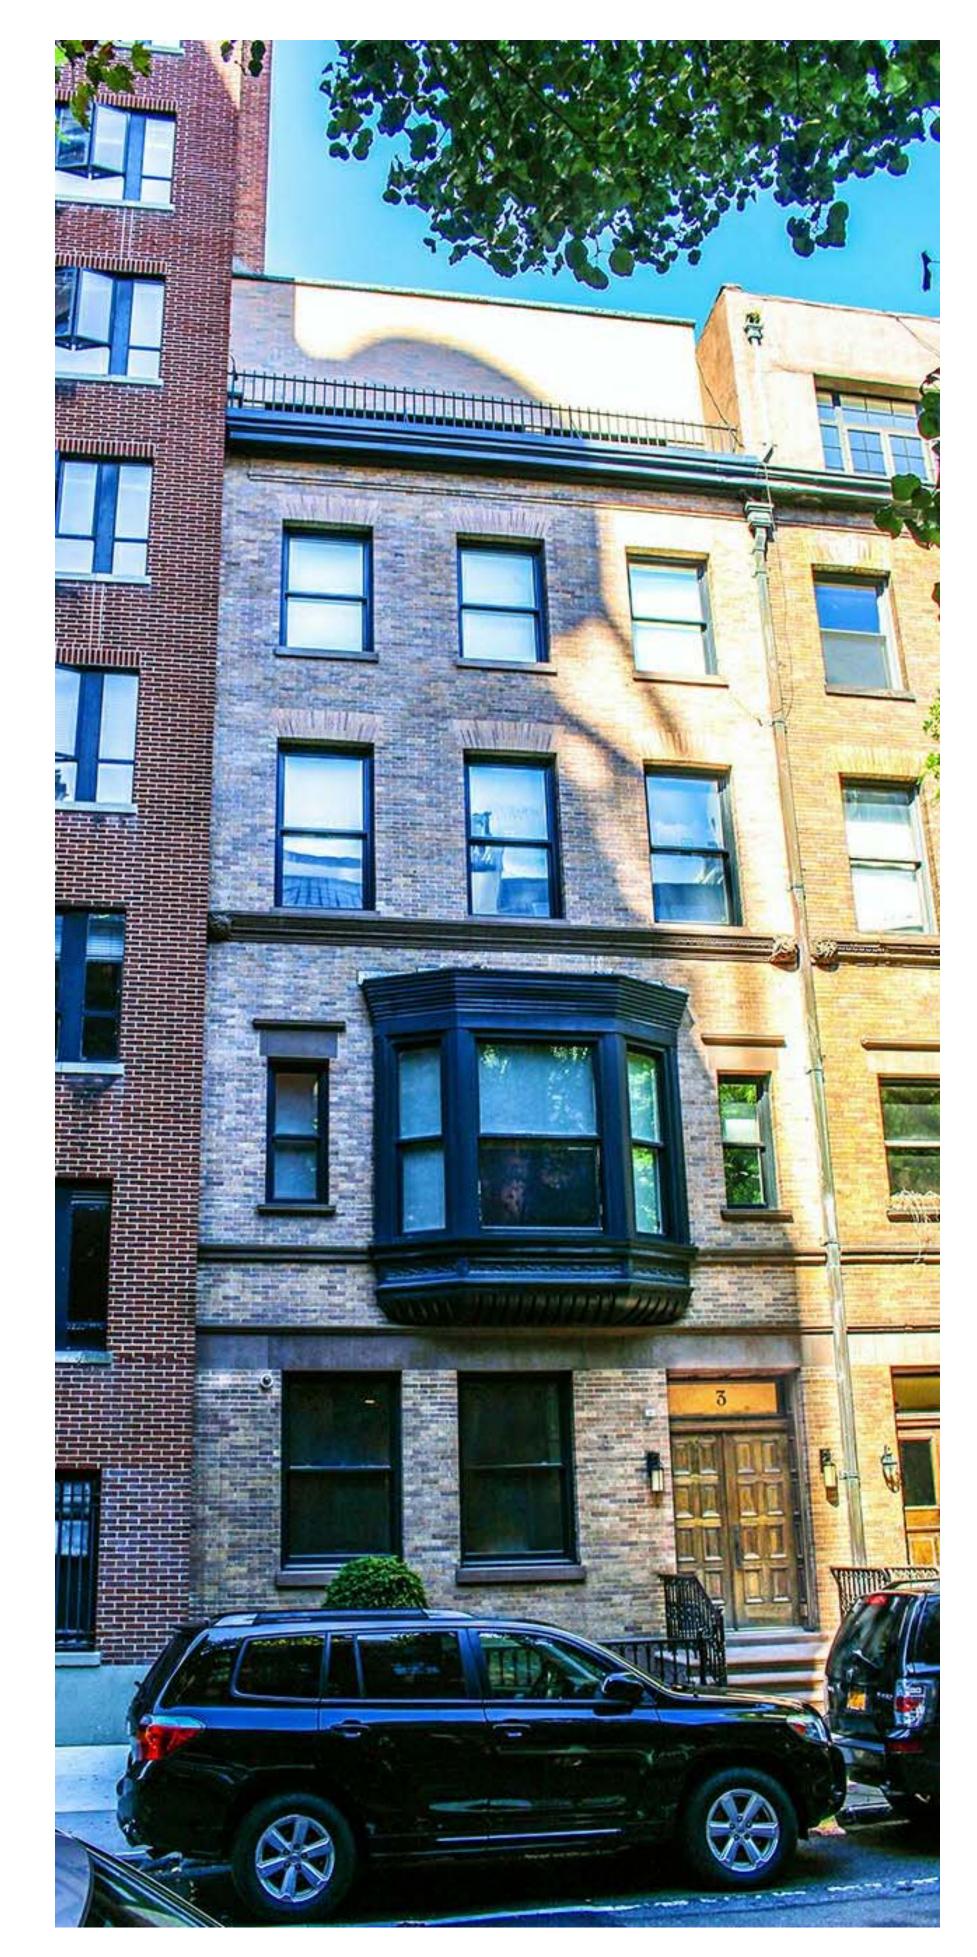

PROJECT

INTERIOR RENOVATION 3 EAST 10TH STREET NEW YORK, NY. 10003

k: 568 Lot: 34

EXISTING STREETSCAPE

Landmarks Docket #

DOB Job#

Regulatory Stamps

SEAL & SIGNATURE