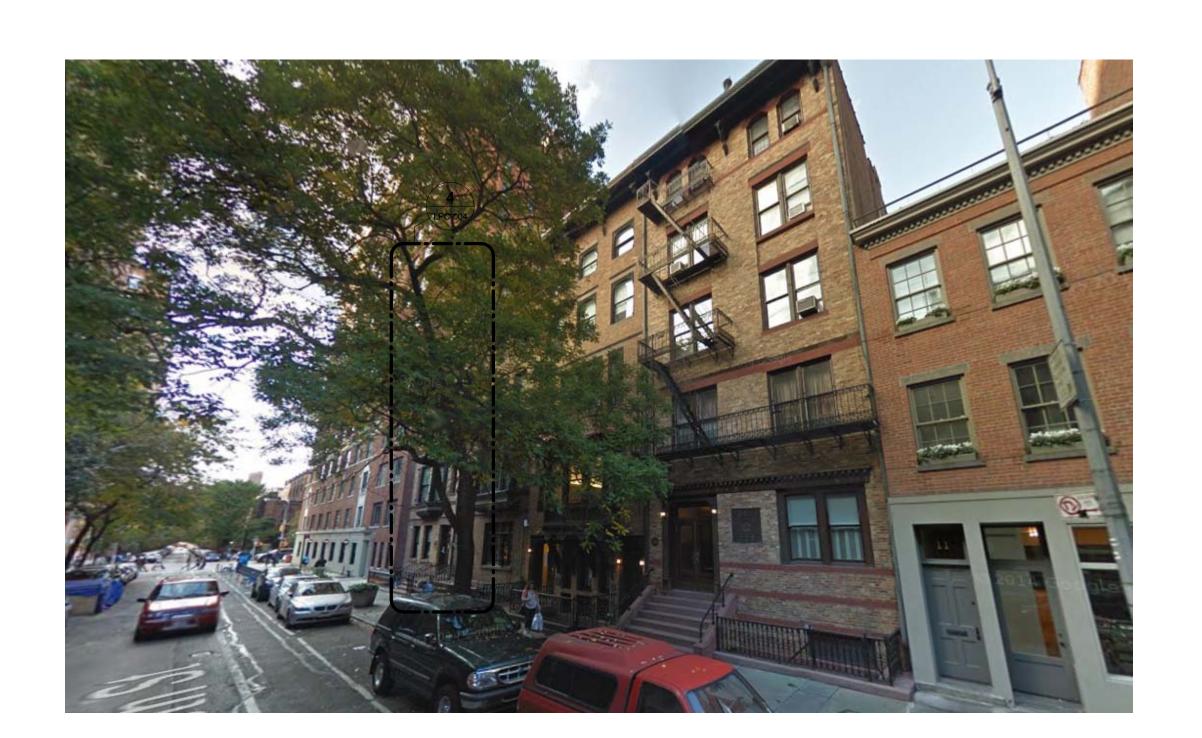

PROJECT

INTERIOR RENOVATION 3 EAST 10TH STREET NEW YORK, NY. 10003

k: 568 Lot: 34

EXISTING STREETSCAPE

Landmarks Docket #

DOB Job#

Regulatory Stamps

SEAL & SIGNATURE