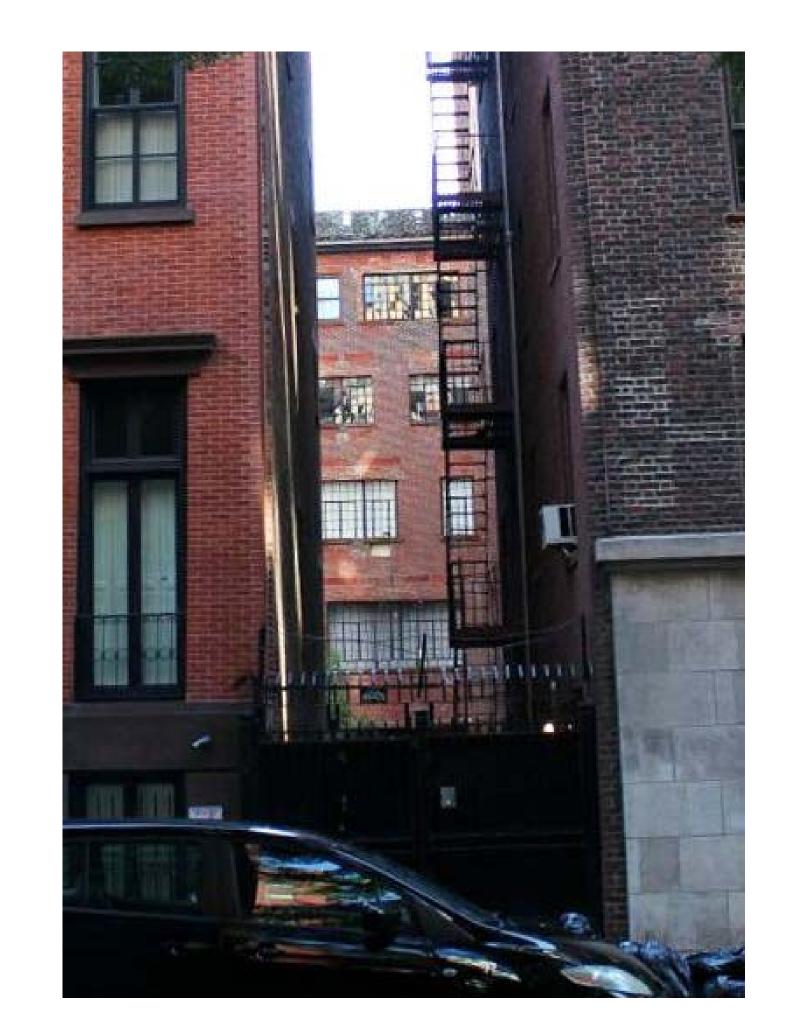

escription Date

INTERIOR RENOVATION 3 EAST 10TH STREET NEW YORK, NY. 10003

Lot: 34 Block: 568

ROOF SIGHTLINES

Landmarks Docket #

DOB Job#

Regulatory Stamps

SEAL & SIGNATURE

11/09/2016 PROJECT No: DRAWING BY:



DRAFT

Architecture
Interior Design
Const. Management

www.marcharch.com 55 Broad Street 13th Floor. New York, NY 10004 phone 212-608-1511 email: info@marcharch.com

This drawing is the property of M.ARCH Architects, and has been prepared specifically for the owner of this project at this site and is not to be used for any other purpose, location or owner without written consent of M.ARCH ARCHITECTS,

© 2016 M.ARCH ARCHITECTS

OWNER: JUDSON COOPER 3 EAST 10TH STREET NEW YORK, NY. 10003

SIGHTLINE FROM E 11TH ST

1/8" = 1'-0"





3 VIEW FROM 11TH ST AND ZOOM IN
12" = 1'-0"



| Date |
|------|
|      |
|      |
|      |
|      |
|      |
|      |
|      |
|      |
|      |
|      |
|      |

INTERIOR RENOVATION 3 EAST 10TH STREET NEW YORK, NY. 10003

Block: 568 Lot: 34

SIGHTLINE FROM E11TH ST

Landmarks Docket #

PROJECT

Regulatory Stamps

SEAL & SIGNATURE

11/09/2016 DRAWING BY:

**BLOCK PLAN** - 1/64" = 1'-0"



# 3 EXISTING AIR SHAFT (ON THE RIGHT)

### **CONSTRUCTION KEY NOTES**

- NEW WOOD PAVERS FINISH FLOOR 2 X 2" FOR THE TERRACE AREA, TO MATCH EXISTING.
- C02 EXISTING MECHANICAL UNITS.
- NEW PROPOSED BOX PLANTERS TO BE INSTALLED. PAINT FINISH TO MATCH COLOR OF EXISTING FACADE WINDOWS.
- C07 EXISTING SECURITY CAMERA TO BE RELOCATED
- NEW PROPOSED DOUBLE LOUVERED SHUTTER TO BE INSTALLED ON EXISTING WINDOWS. PAINT FINISH TO MATCH COLOR OF EXISTING WIND