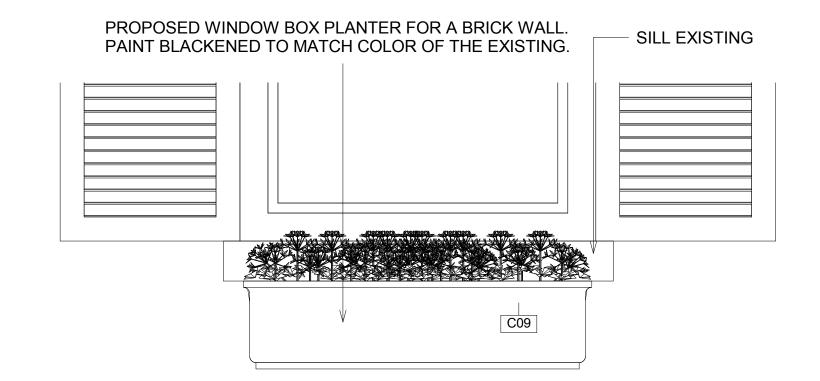

### **WINDOW BOX PLANTER FRONT FACADE DETAIL**1" = 1'-0"

7 PLANTER BOX DETAILS
12" = 1'-0"

**5** DOOR DETAIL FRONT FACADE