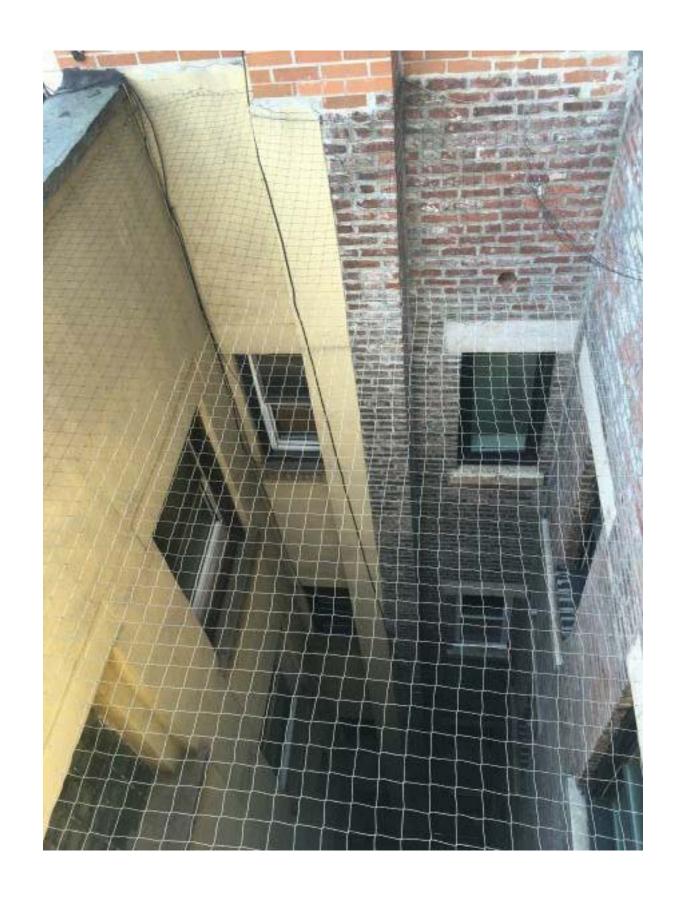

2-608-1511 email: info@marcharch.com

This drawing is the property of M.ARCH Architects, and has been prepared specifically for the owner of this project at this site and is not to be used for any other purpose, location or owner without written consent of M.ARCH ARCHITECTS,

© 2016 M.ARCH ARCHITECTS

OWNER: JUDSON COOPER 3 EAST 10TH STREET NEW YORK, NY. 10003

SIGHTLINE FROM E 11TH ST

1/8" = 1'-0"





3 VIEW FROM 11TH ST AND ZOOM IN
12" = 1'-0"



| Date |
|------|
|      |
|      |
|      |
|      |
|      |
|      |
|      |
|      |
|      |
|      |
|      |

INTERIOR RENOVATION 3 EAST 10TH STREET NEW YORK, NY. 10003

Block: 568 Lot: 34

SIGHTLINE FROM E11TH ST

Landmarks Docket #

PROJECT

Regulatory Stamps

SEAL & SIGNATURE

11/09/2016 DRAWING BY:

**BLOCK PLAN** - 1/64" = 1'-0"



# 3 EXISTING AIR SHAFT (ON THE RIGHT)

### **CONSTRUCTION KEY NOTES**

- NEW WOOD PAVERS FINISH FLOOR 2 X 2" FOR THE TERRACE AREA, TO MATCH EXISTING.
- C02 EXISTING MECHANICAL UNITS.
- NEW PROPOSED BOX PLANTERS TO BE INSTALLED. PAINT FINISH TO MATCH COLOR OF EXISTING FACADE WINDOWS.
- C07 EXISTING SECURITY CAMERA TO BE RELOCATED
- NEW PROPOSED DOUBLE LOUVERED SHUTTER TO BE INSTALLED ON EXISTING WINDOWS. PAINT FINISH TO MATCH COLOR OF EXISTING WINDOWS.
- NEW PROPOSED WOOD FLOOR TO ALLOW NEW BALCONY ACCESS. SEE FLOOR SCHEDULE AND DETAILS.
- W03 PROPOSED REAR FACADE BRICK RESTORATION TO MATCH EXISTING BRICK COLOR AND SIZE.
- D19 EXISTING DOOR TO REMAIN. PAINT FINISH TO MATCH COLOR OF EXISTING FACADE WINDOWS.
- NEW 6 PANE BIFOLD DOOR GLASS TO BE INSTALLED SEE DOOR SCHEDULE FOR DETAILS
- WD01