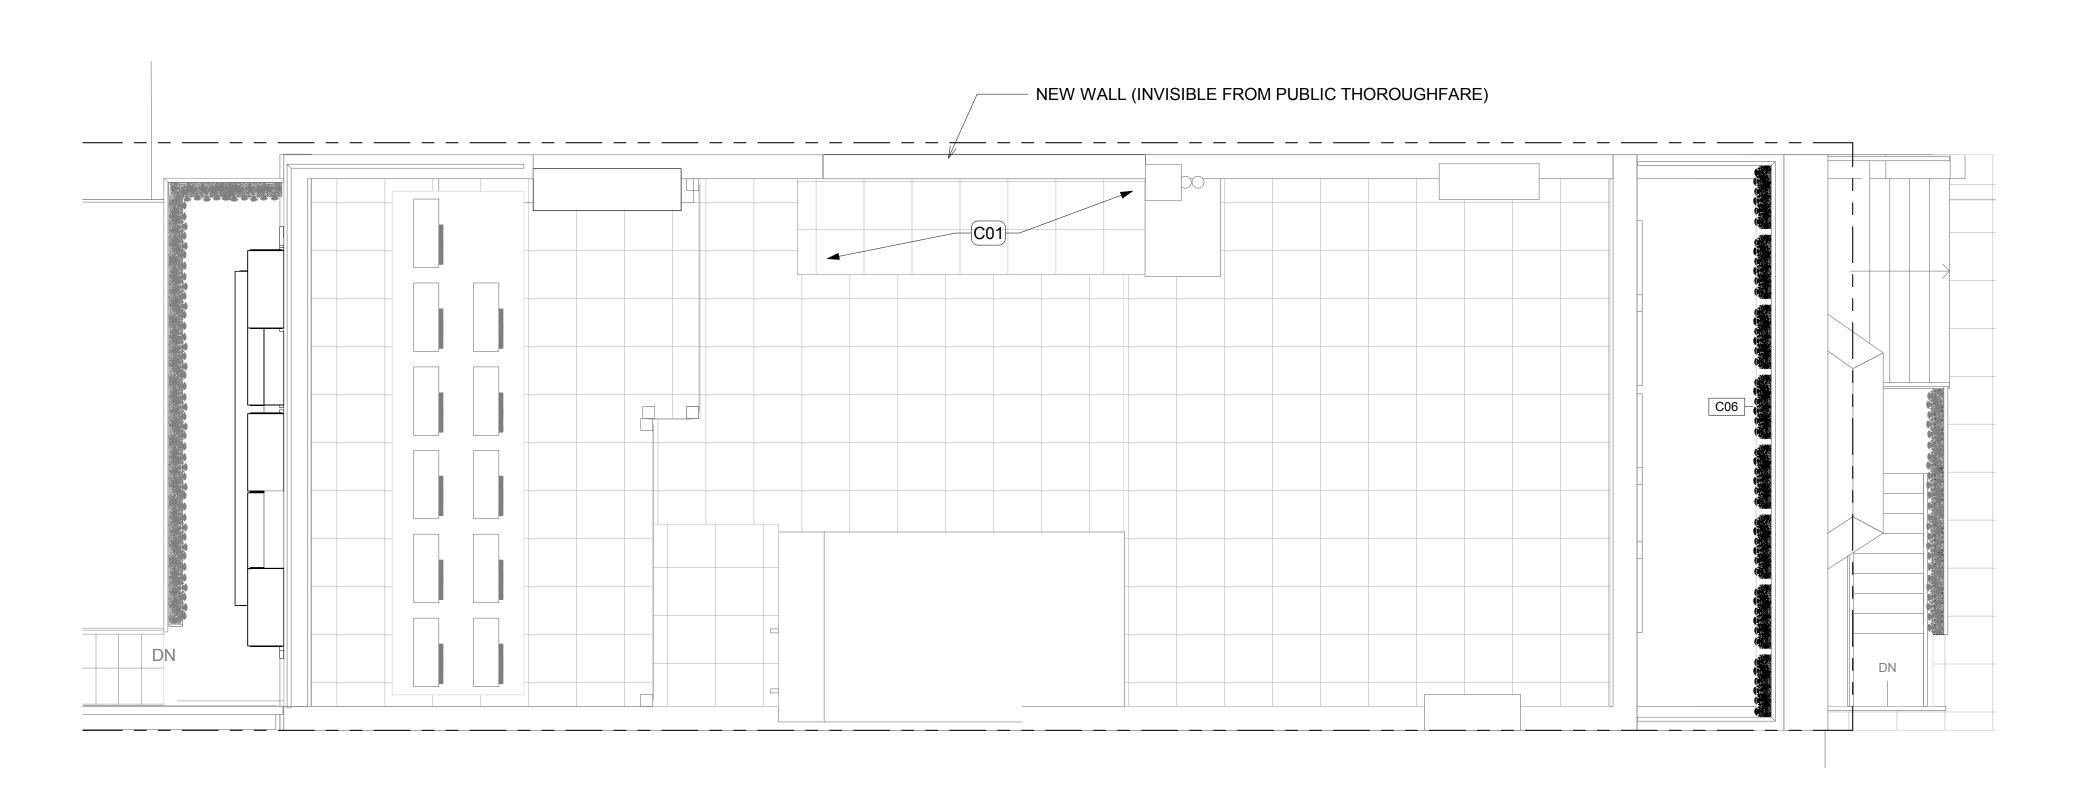

### **CONSTRUCTION KEY NOTES**

- NEW WOOD PAVERS FINISH FLOOR 2 X 2" FOR THE TERRACE AREA, TO MATCH EXISTING.
- C02 EXISTING MECHANICAL UNITS.
- NEW PROPOSED BOX PLANTERS TO BE INSTALLED. PAINT FINISH TO MATCH COLOR OF EXISTING FACADE WINDOWS.
- C07 EXISTING SECURITY CAMERA TO BE RELOCATED
- NEW PROPOSED DOUBLE LOUVERED SHUTTER TO BE INSTALLED ON EXISTING WINDOWS. PAINT FINISH TO MATCH COLOR OF EXISTING WINDOWS.
- NEW PROPOSED WOOD FLOOR TO ALLOW NEW BALCONY ACCESS. SEE FLOOR SCHEDULE AND DETAILS.
- W03 PROPOSED REAR FACADE BRICK RESTORATION TO MATCH EXISTING BRICK COLOR AND SIZE.
- D19 EXISTING DOOR TO REMAIN. PAINT FINISH TO MATCH COLOR OF EXISTING FACADE WINDOWS.
- NEW 6 PANE BIFOLD DOOR GLASS TO BE INSTALLED SEE DOOR SCHEDULE FOR DETAILS
- WD01 WD02 NEW PROPOSED WINDOWS TO BE INSTALLED. SEE WD03 WINDOWS SCHEDULE AND DETAILS.
  - NEW PROPOSED RAILING TO BE INSTALLED. FINISH COLOR TO MATCH EXISTING FACADE ELEMENTS.
  - NEW PROPOSED STAIRS TO BE INSTALLED. FINISH COLOR TO MATCH EXISTING FACADE ELEMENTS.

#### **CONSTRUCTION KEY NOTES**

- C01 NEW WOOD PAVERS FINISH FLOOR 2 X 2" FOR THE TERRACE AREA, TO MATCH EXISTING.
- C02 EXISTING MECHANICAL UNITS.
- NEW PROPOSED BOX PLANTERS TO BE INSTALLED.
  PAINT FINISH TO MATCH COLOR OF EXISTING FACADE WINDOWS.
- C07 EXISTING SECURITY CAMERA TO BE RELOCATED
- NEW PROPOSED DOUBLE LOUVERED SHUTTER TO BE INSTALLED ON EXISTING WINDOWS. PAINT FINISH TO MATCH COLOR OF EXISTING WINDOWS.
- NEW PROPOSED WOOD FLOOR TO ALLOW NEW BALCONY ACCESS. SEE FLOOR SCHEDULE AND DETAILS.
- W03 PROPOSED REAR FACADE BRICK RESTORATION TO MATCH EXISTING BRICK COLOR AND SIZE.
- D19 EXISTING DOOR TO REMAIN. PAINT FINISH TO MATCH COLOR OF EXISTING FACADE WINDOWS.
- D02 NEW 6 PANE BIFOLD DOOR GLASS TO BE INSTALLED SEE DOOR SCHEDULE FOR DETAILS
- WD01 WD02 NEW PROPOSED WINDOWS TO BE INSTALLED. SEE WD03 WINDOWS SCHEDULE AND DETAILS.
  - NEW PROPOSED RAILING TO BE INSTALLED. FINISH COLOR TO MATCH EXISTING FACADE ELEMENTS.
  - NEW PROPOSED STAIRS TO BE INSTALLED. FINISH COLOR TO MATCH EXISTING FACADE ELEMENTS.

### **CONSTRUCTION KEY NOTES**

- NEW WOOD PAVERS FINISH FLOOR 2 X 2" FOR THE TERRACE AREA, TO MATCH EXISTING.
- C02 EXISTING MECHANICAL UNITS.
- NEW PROPOSED BOX PLANTERS TO BE INSTALLED. PAINT FINISH TO MATCH COLOR OF EXISTING FACADE
- (C07) EXISTING SECURITY CAMERA TO BE RELOCATED
- NEW PROPOSED DOUBLE LOUVERED SHUTTER TO BE INSTALLED ON EXISTING WINDOWS. PAINT FINISH TO MATCH COLOR OF EXISTING WINDOWS.
- NEW PROPOSED WOOD FLOOR TO ALLOW NEW BALCONY ACCESS. SEE FLOOR SCHEDULE AND DETAILS.
- W03 PROPOSED REAR FACADE BRICK RESTORATION TO MATCH EXISTING BRICK COLOR AND SIZE.
- D19 EXISTING DOOR TO REMAIN. PAINT FINISH TO MATCH COLOR OF EXISTING FACADE WINDOWS.
- DO2 NEW 6 PANE BIFOLD DOOR GLASS TO BE INSTALLED SEE DOOR SCHEDULE FOR DETAILS
- WD01 WD02 NEW PROPOSED WINDOWS TO BE INSTALLED. SEE WD03 WINDOWS SCHEDULE AND DETAILS.
  - NEW PROPOSED RAILING TO BE INSTALLED. FINISH COLOR TO MATCH EXISTING FACADE ELEMENTS.
  - NEW PROPOSED STAIRS TO BE INSTALLED. FINISH COLOR TO MATCH EXISTING FACADE ELEMENTS.