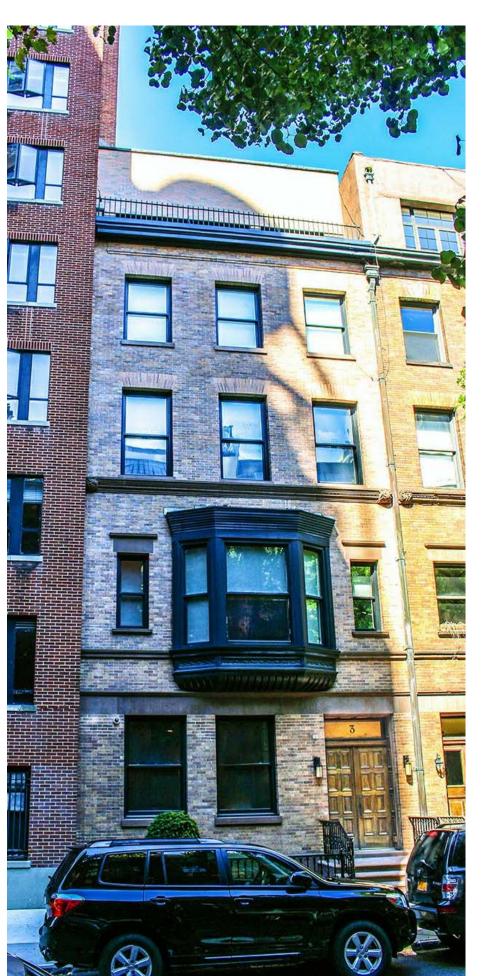

### PROJECT LOCATION

3 EAST 10TH STREET NEW YORK, NY. 10003 MIXED USE BUILDING

SUBMITTED TO LANDMARKS PRESERVATION COMMISSION

5 CURRENT FACADE
1" = 80'-0"

PROPOSED FACADE RESTORED

1" = 80'-0"

3 EAST 10TH ST. NY, NY 10003 5 FLOORS WITH CELLAR, BRICK

AND PROTECTED WOOD JOIST MIXED USE BUILDING