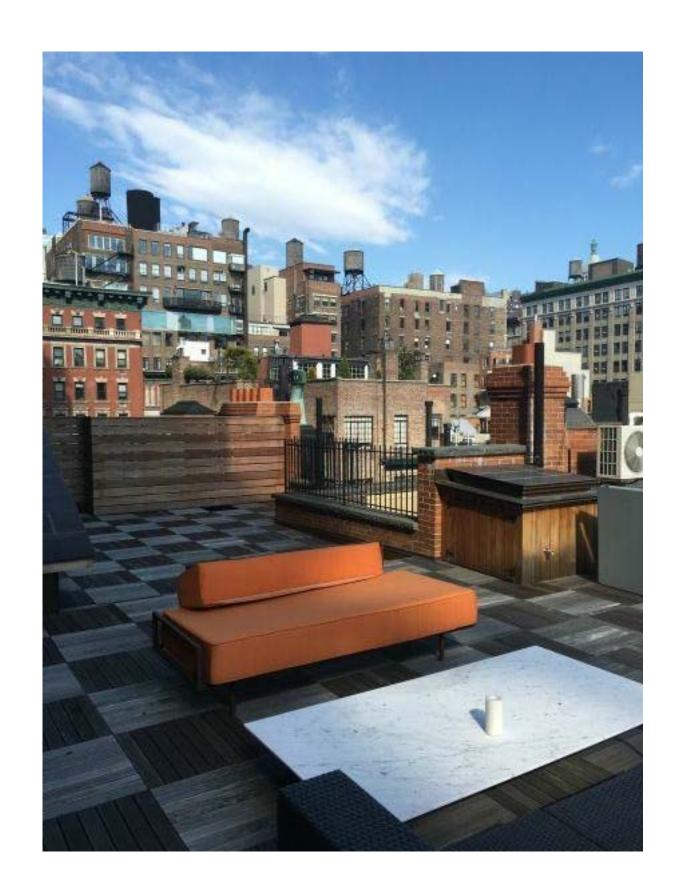

HE PROPERTY O

DATE: 11/09/2016
PROJECT No: 160405
DRAWING BY: FB/GM
CHK BY: MWC

L-005 .00





Interior Design Const. Management www.marcharch.com 55 Broad Street 13th Floor. New York, NY 10004 phone 212-608-1511 email: info@marcharch.com

This drawing is the property of M.ARCH Architects, and has been prepared specifically for the owner of this project at this site and is not to be used for any other purpose, location or owner without written consent of M.ARCH ARCHITECTS,

© 2016 M.ARCH ARCHITECTS

OWNER: JUDSON COOPER 3 EAST 10TH STREET NEW YORK, NY. 10003

# DRAFT

# Description

INTERIOR RENOVATION 3 EAST 10TH STREET NEW YORK, NY. 10003

Block: 568 Lot: 34

ROOFTOP PICTURES

Landmarks Docket #

Regulatory Stamps

SEAL & SIGNATURE

11/09/2016 DRAWING BY:

# **ROOF PANO**3/8" = 1'-0"





2 EXISTING AC UNITS
1/8" = 1'-0"



#### **CONSTRUCTION KEY NOTES**

- C01 NEW WOOD PAVERS FINISH FLOOR 2 X 2" FOR THE TERRACE AREA, TO MATCH EXISTING.
- C02 EXISTING MECHANICAL UNITS.
- NEW PROPOSED BOX PLANTERS TO BE INSTALLED.
  PAINT FINISH TO MATCH COLOR OF EXISTING FACADE WINDOWS.
- C07 EXISTING SECURITY CAMERA TO BE RELOCATED
- NEW PROPOSED DOUBLE LOUVERED SHUTTER TO BE INSTALLED ON EXISTING WINDOWS. PAINT FINISH TO MATCH COLOR OF EXISTING WINDOWS.
- NEW PROPOSED WOOD FLOOR TO ALLOW NEW BALCONY ACCESS. SEE FLOOR SCHEDULE AND DETAILS.
- W03 PROPOSED REAR FACADE BRICK RESTORATION TO MATCH EXISTING BRICK COLOR AND SIZE.
- D19 EXISTING DOOR TO REMAIN. PAINT FINISH TO MATCH COLOR OF EXISTING FACADE WINDOWS.
- D02 NEW 6 PANE BIFOLD DOOR GLASS TO BE INSTALLED SEE DOOR SCHEDULE FOR DETA