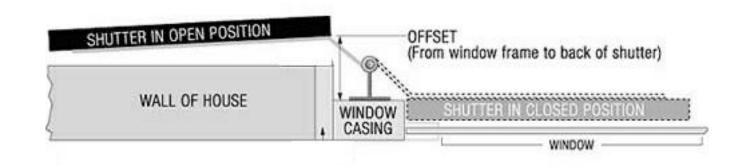

ITECTS,

© 2016 M.ARCH ARCHITECTS

OWNER: JUDSON COOPER

3 EAST 10TH STREET NEW YORK, NY. 10003

| 110. | Boodinpaon | Date |
|------|------------|------|
|      |            |      |
|      |            |      |
|      |            |      |
|      |            |      |
|      |            |      |
|      |            |      |
|      |            |      |
|      |            |      |
|      |            |      |
|      |            |      |
|      |            |      |
|      |            |      |
|      |            |      |

PROJECT INT

INTERIOR RENOVATION 3 EAST 10TH STREET NEW YORK, NY. 10003

Block: 568 Lot: 34

PROPOSED FRONT FACADE

11/09/2016

FB/GM

Landmarks Docket #

DOB Job #

Regulatory Stamps



PROPOSED FRONT FACADE

1" = 50'-0"



# 2 LOUVERED SHUTTER DETAIL FRONT FACADE



# 3 SHUTTER ATTACHMENT DETAIL 1/4" = 1'-0"







### PLANTERS AT STREET LEVEL EXAMPLE



### **WINDOW BOX PLANTER FRONT FACADE DETAIL**1" = 1'-0"



7 PLANTER BOX DETAILS
12" = 1'-0"







**5** DOOR DETAIL FRONT FACADE

### **CONSTRUCTION KEY NOTES**

- NEW WOOD PAVERS FINISH FLOOR 2 X 2" FOR THE TERRACE AREA, TO MATCH EXISTING.
- C02 EXISTING MECHANICAL UNITS.
- NEW PROPOSED BOX PLANTERS TO BE INSTALLED. PAINT FINISH TO MATCH COLOR OF EXISTING FACADE
- (C07) EXISTING SECURITY CAMERA TO BE RELOCATED
- NEW PROPOSED DOUBLE LOUVERED SHUTTER TO BE INSTALLED ON EXISTING WINDOWS. PAINT FINISH TO MATCH COLOR OF EXISTING WINDOWS.
- NEW PROPOSED WOOD FLOOR TO ALLOW NEW BALCONY ACCESS. SEE FLOOR SCHEDULE AND DETAILS.
- W03 PROPOSED REAR FACADE BRICK RESTORATION TO MATCH EXISTING BRICK COLOR AND