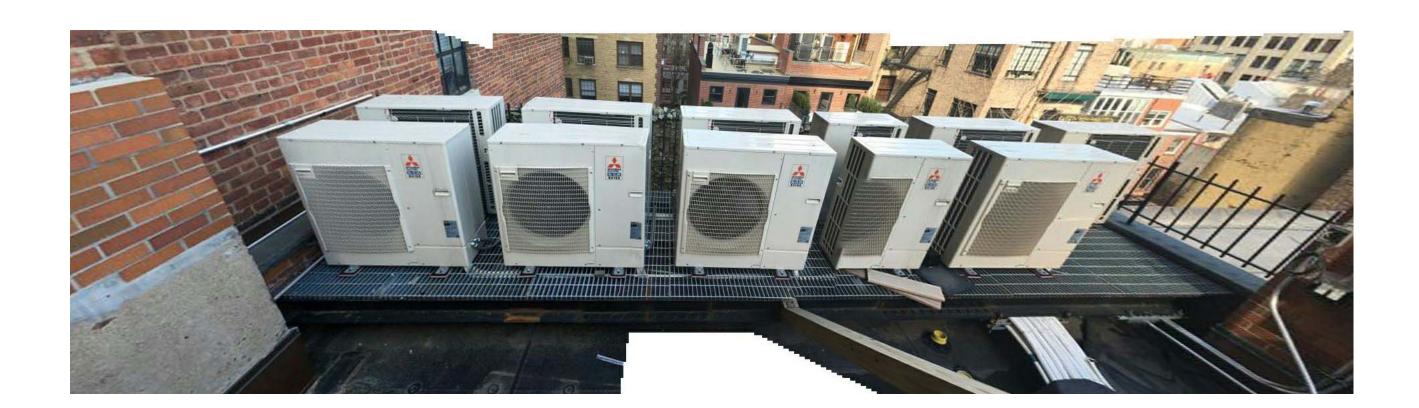

PROPERTY O

DATE: 11/09/2016
PROJECT No: 160405
DRAWING BY: FB/GM
CHK BY: MWC

L-005 .00





Interior Design Const. Management www.marcharch.com 55 Broad Street 13th Floor. New York, NY 10004 phone 212-608-1511 email: info@marcharch.com

This drawing is the property of M.ARCH Architects, and has been prepared specifically for the owner of this project at this site and is not to be used for any other purpose, location or owner without written consent of M.ARCH ARCHITECTS,

© 2016 M.ARCH ARCHITECTS

OWNER: JUDSON COOPER 3 EAST 10TH STREET NEW YORK, NY. 10003

# DRAFT

# Description

INTERIOR RENOVATION 3 EAST 10TH STREET NEW YORK, NY. 10003

Block: 568 Lot: 34

ROOFTOP PICTURES

Landmarks Docket #

Regulatory Stamps

SEAL & SIGNATURE

11/09/2016 DRAWING BY:

# **ROOF PANO**3/8" = 1'-0"





2 EXISTING AC UNITS
1/8" = 1'-0"



#### **CONSTRUCTION KEY NOTES**

- C01 NEW WOOD PAVERS FINISH FLOOR 2 X 2" FOR THE TERRACE AREA, TO MATCH EXISTING.
- C02 EXISTING MECHANICAL UNITS.
- NEW PROPOSED BOX PLANTERS TO BE INSTALLED.
  PAINT FINISH TO MATCH COLOR OF EXISTING FACADE WINDOWS.
- C07 EXISTING SECURITY CAMERA TO BE RELOCATED
- NEW PROPOSED DOUBLE LOUVERED SHUTTER TO BE INSTALLED ON EXISTING WINDOWS. PAINT FINISH TO MATCH COLOR OF EXISTING WINDOWS.
- NEW PROPOSED WOOD FLOOR TO ALLOW NEW BALCONY ACCESS. SEE FLOOR SCHEDULE AND DETAILS.
- W03 PROPOSED REAR FACADE BRICK RESTORATION TO MATCH EXISTING BRICK COLOR AND SIZE.
- D19 EXISTING DOOR TO REMAIN. PAINT FINISH TO MATCH COLOR OF EXISTING FACADE WINDOWS.
- D02 NEW 6 PANE BIFOLD DOOR GLASS TO BE INSTALLED SEE DOOR SCHEDULE FOR DETAIL