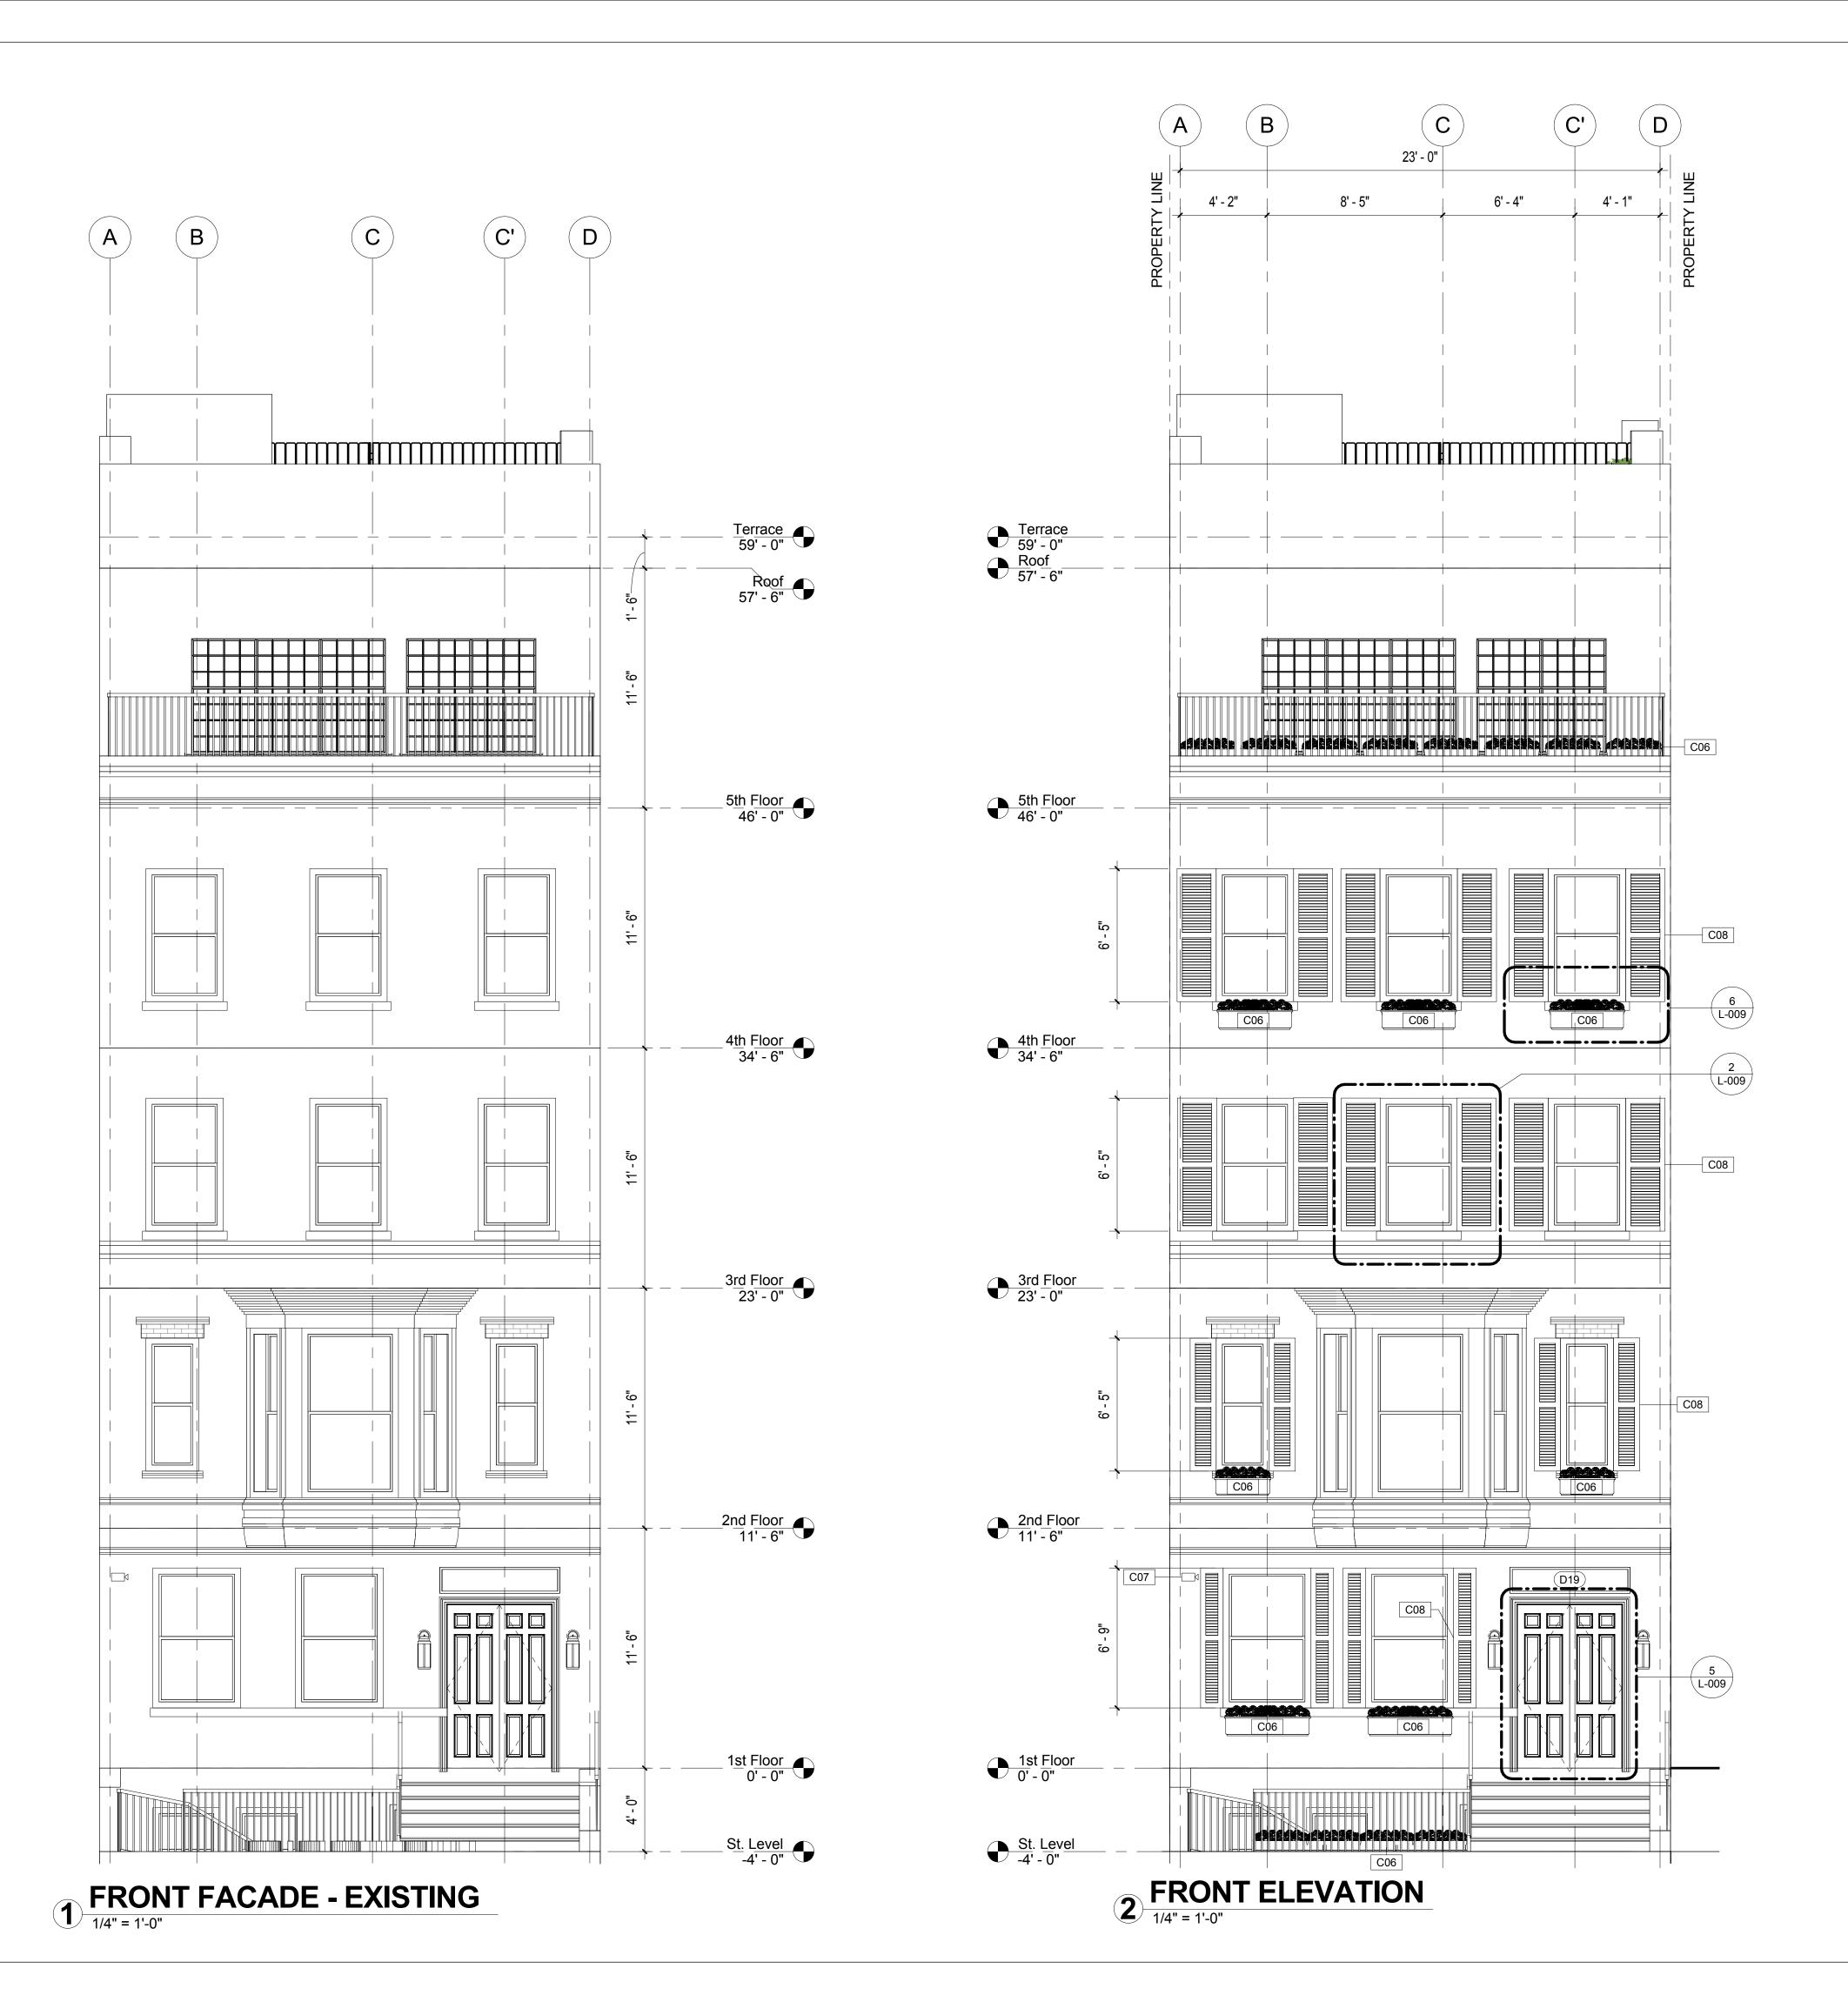

PROJEC

INTERIOR RENOVATION 3 EAST 10TH STREET NEW YORK, NY. 10003

Block: 568 Lot: 34

PROPOSED FRONT ELEVATION

Landmarks Docket #

DOB Job#

Regulatory Stamps

SEAL & SIGNATURE

DATE: 11/09/2016

PROJECT No: 160405

DRAWING BY: FB/GM

CHK BY: MWC

L-007 00

CADO FILE No: 5 of 40

NEW PROPOSED INTERIOR
 RAILING BOX PLANTERS TO BE INSTALLED.

NEW PROPOSED DOUBLE LOUVERED SHUTTER TO BE INSTALLED ON EXISTING WINDOWS. PAINT FINISH TO MATCH COLOR OF EXISTING WINDOWS.

NEW PROPOSED WINDOW BOX PLANTERS TO BE INSTALLED. PAINT FINISH TO MATCH COLOR OF EXISTING FACADE WINDOWS.

EXISTING SECURITY CAMERA TO BE RELOCATED

- EXISTING DOOR TO REMAIN. PAINT FINISH TO MATCH COLOR OF EXISTING FACADE WINDOWS.

NEW PROPOSED INTERIOR
 RAILING BOX PLANTERS TO BE INSTALLED.

DRAFT

Interior Design
Const. Management

www.marcharch.com

55 Broad Street 13th Floor. New York, NY 10004
phone 212-608-1511 email: info@marcharch.com