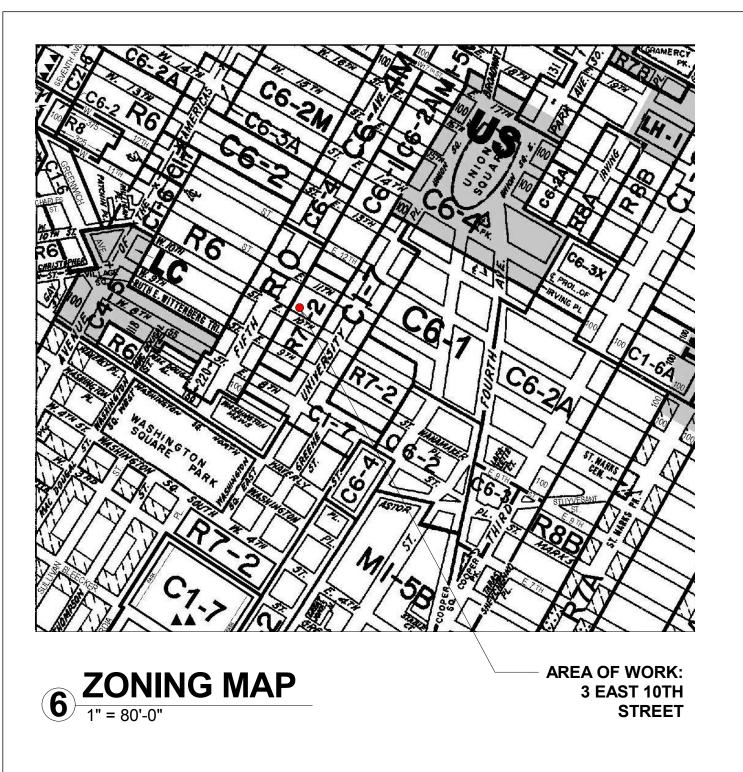

## HISTORIC DISTRICT 1" = 80'-0"

| DRAWING LIST - LPC |                             |  |
|--------------------|-----------------------------|--|
| SHEET<br>NUMBER    | SHEET NAME                  |  |
| L-001              | TITLE SHEET PLOT PLAN       |  |
| L-002              | EXISTING STREETSCAPE        |  |
| L-003              | ROOF SIGHTLINES             |  |
| L-004              | SIGHTLINE FROM E11TH ST     |  |
| L-005              | ROOF PLAN                   |  |
| L-006              | ROOFTOP PICTURES            |  |
| L-007              | PROPOSED FRONT ELEVATION    |  |
| L-008              | PROPOSED FRONT FACADE       |  |
| L-009              | DETAILS - FRONT FACADE      |  |
| L-010              | PROPOSED REAR ELEVATION     |  |
| L-011              | PROPOSED REAR FACADE        |  |
| L-012              | DETAILS - REAR FACADE DOORS |  |
| L-013              | DETAILS - REAR FACADE       |  |
| L-014              | ORIELS                      |  |
| Grand total: 14    |                             |  |

### **BUILDING INFORMATION**

| PROJECT ADDRESS: BLOCK: LOT: LOT AREA: BIN#: ZONING DISTRICT: ZONING MAP: OCCUPANCY: OCCUPANCY GROUP: CONSTRUCTION CLASS: |
|---------------------------------------------------------------------------------------------------------------------------|
|                                                                                                                           |
|                                                                                                                           |

3 EAST 10TH ST. NEW YORK, NY 10003 2,321 SQFT (24.5' x 94.75') 1009271 MEDICAL OFFICES - APARTMENTS R-3, B CLASS 3 NFP

OWNER: JUDSON COOPER 3 EAST 10TH STREET NEW YORK, NY. 10003

DRAFT

| No. | Description | Date |
|-----|-------------|------|
|     |             |      |
|     |             |      |
|     |             |      |
|     |             |      |
|     |             |      |
|     |             |      |
|     |             |      |
|     |             |      |
|     |             |      |
|     |             |      |
|     |             |      |