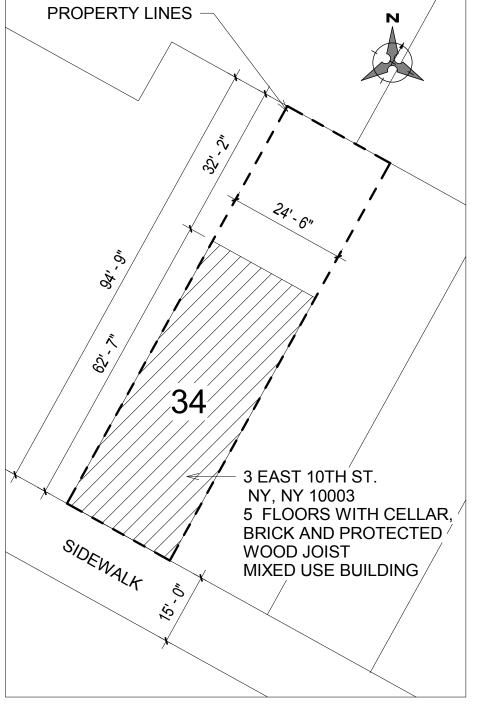

1 BLOCK PLAN
1/64" = 1'-0"

3 EAST 10TH STREET AND ADJACENT PROPERTIES

1/8" = 1'-0"

**VIEW FROM CORNER OF 5TH AVE & E 10TH ST** 

VIEW FROM THE MIDDLE OF THE BLOCK

1" = 80'-0"

Interior Design
Const. Management

**BLOCK PLAN** - 1/64" = 1'-0"