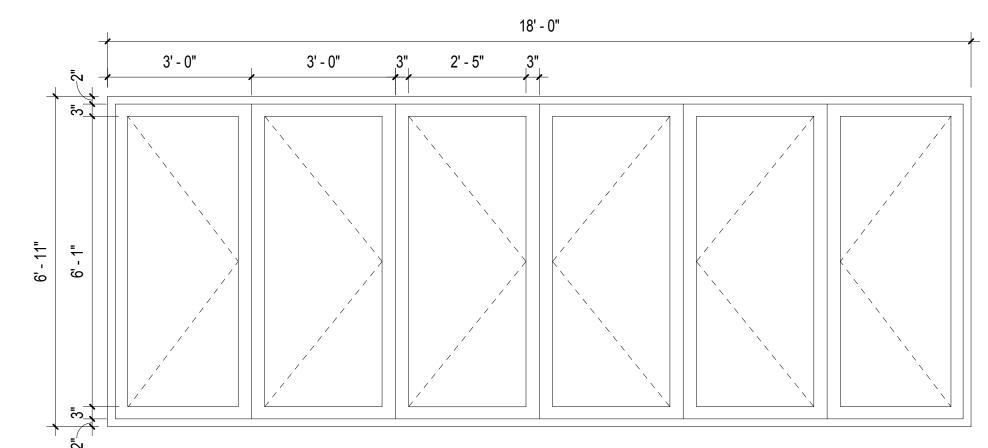

# REAR FACADE ELEVATION 1/2" = 1'-0"

**BIFOLD DOOR GLASS ELEVATION**1/2" = 1'-0"

PAINT FINISH COLOR FOR PROPOSED NEW DOORS, SHUTTERS, WINDOW'S BOX # 2E3839. FINISH COLOR TO MATCH EXISTING ELEMENTS.

PROPOSED REAR FACADE SYSTEM