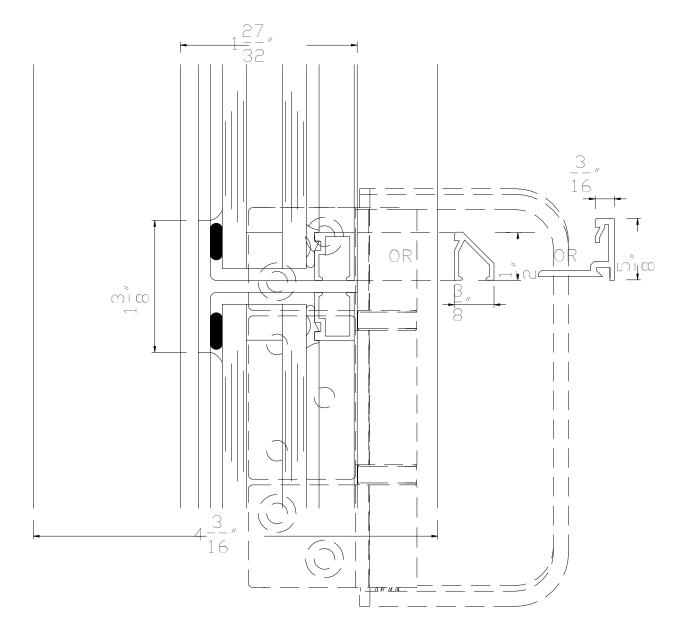

11/09/2016 PROJECT No: DRAWING BY: Author Checker CADO FILE No:

NEW SIX (06) PANE BIFOLD DOOR WITH GLASS PANELS TO BE INSTALLED SEE DOOR SCHEDULE AND DETAILS.

ALUMINUM FRAME. PAINTED IN BLACK TO MATCH EXISTING.

NEW STEEL RAILING TO BE INSTALLED. SEE RAILING SHEDULE AND DETAILS.

**BIFOLD DOOR - HEAD DETAIL**6" = 1'-0"

6 BIFOLD DOOR - SILL DETAIL

8 BIFOLD DOOR - MOUNTING DETAIL
12" = 1'-0"

9 BIFOLD DOOR - MEETING RAIL DETAIL
12" = 1'-0"