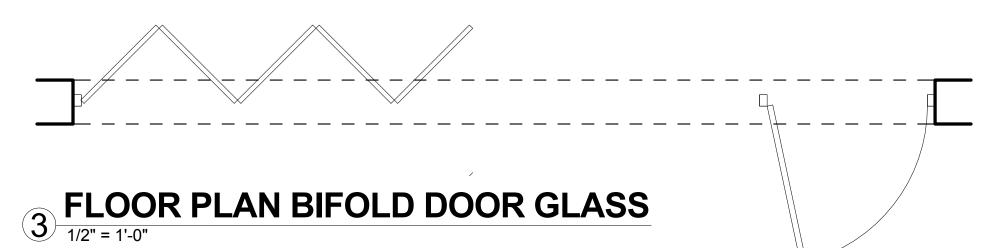

# REAR FACADE ELEVATION 1/2" = 1'-0"

**BIFOLD DOOR GLASS ELEVATION**1/2" = 1'-0"

PAINT FINISH COLOR FOR PROPOSED NEW DOORS, SHUTTERS, WINDOW'S BOX # 2E3839. FINISH COLOR TO MATCH EXISTING ELEMENTS.

PROPOSED REAR FACADE SYSTEM