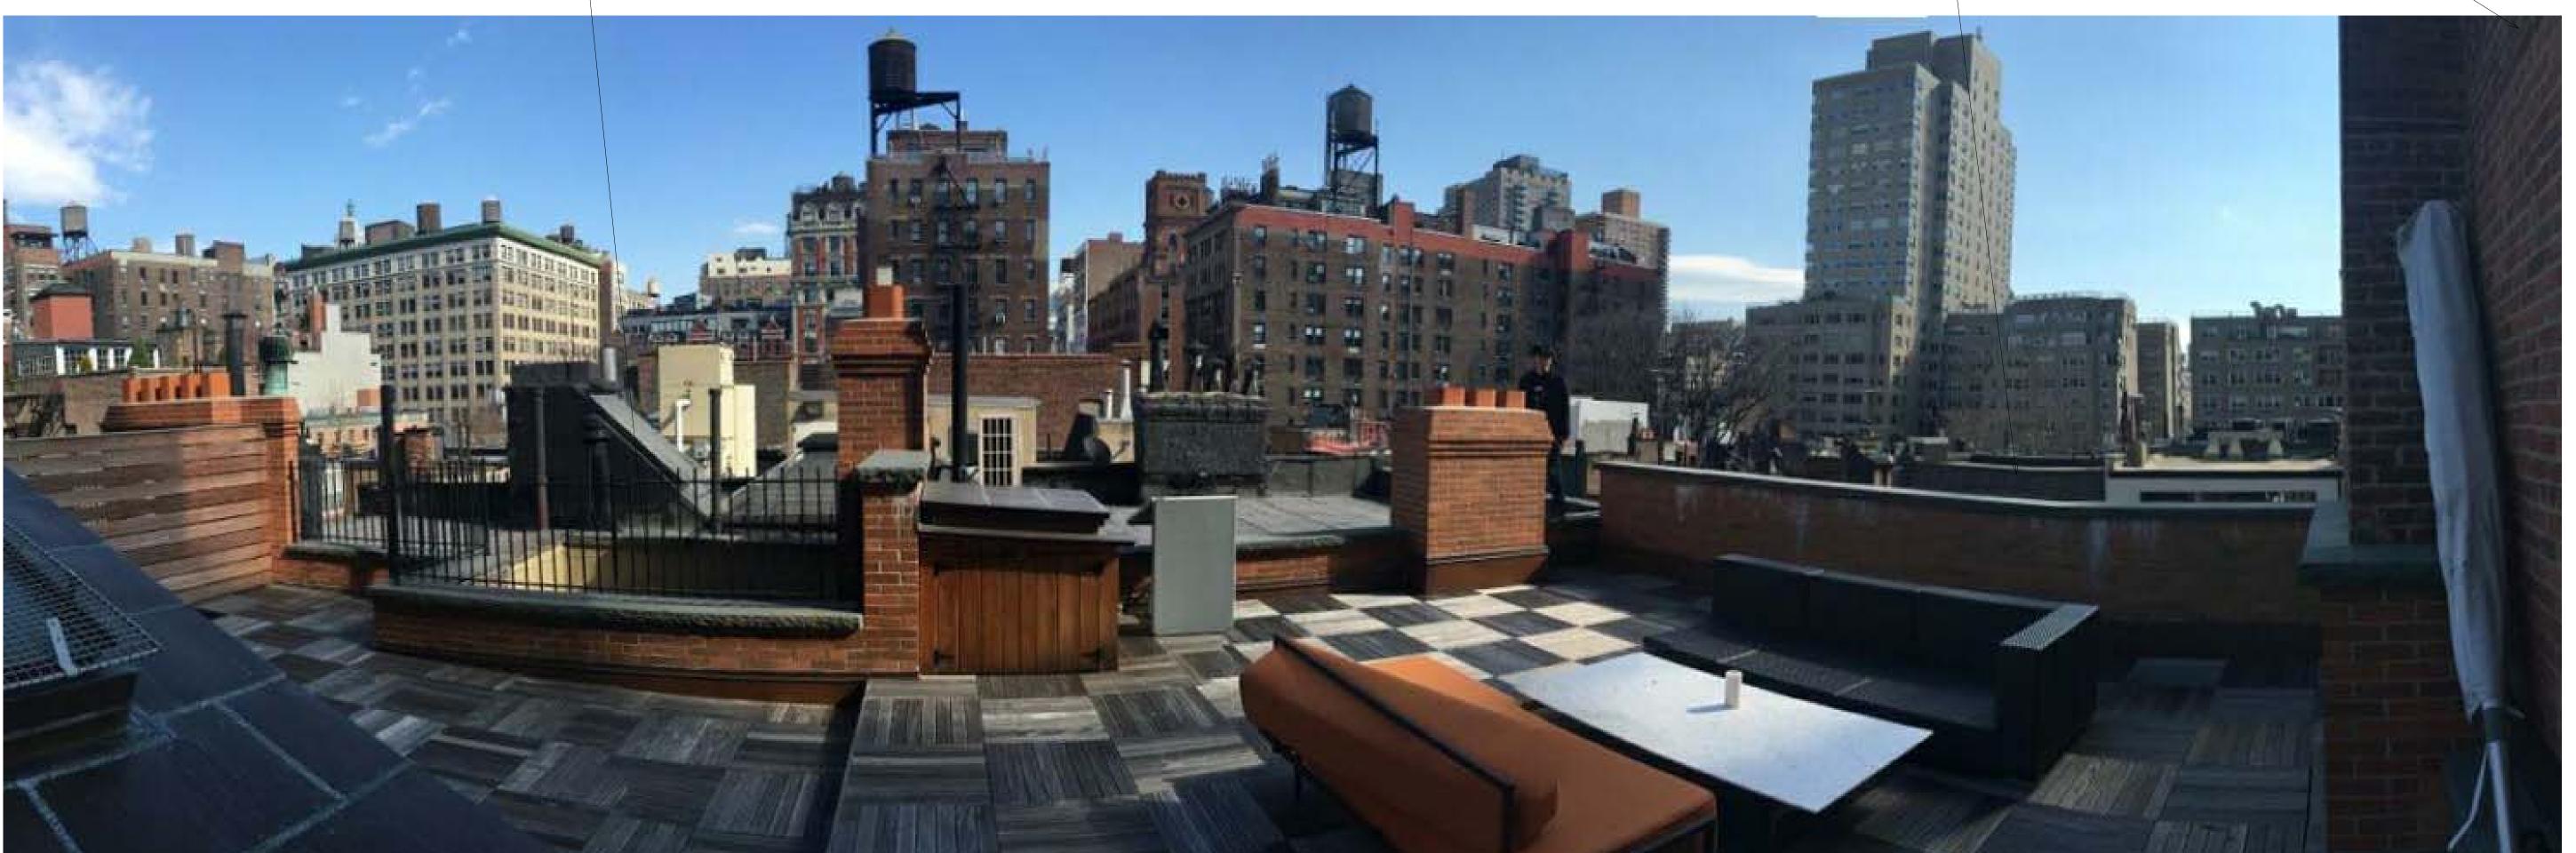

ner without written consent of M.ARCH ARCHITECTS,

© 2016 M.ARCH ARCHITECTS

OWNER: JUDSON COOPER 3 EAST 10TH STREET NEW YORK, NY. 10003



| No. | Description | Date |
|-----|-------------|------|
|     |             |      |
|     |             |      |
|     |             |      |
|     |             |      |
|     |             |      |
|     |             |      |
|     |             |      |
|     |             |      |
|     |             |      |
|     |             |      |
|     |             |      |

INTERIOR
RENOVATION
3 EAST 10TH STREET
NEW YORK, NY. 10003

Block: 568 Lot: 34

ROOF PLAN

Landmarks Docket #

DOB Job#

Regulatory Stamps

SEAL & SIGNATURE

DEPEND ARCHIOLOGY

CONTROL OF THE PROPERTY O

DATE: 11/09/2016
PROJECT No: 160405
DRAWING BY: FB/GM
CHK BY: MWC

L-005 .00





Interior Design Const. Management www.marcharch.com 55 Broad Street 13th Floor. New York, NY 10004 phone 212-608-1511 email: info@marcharch.com

This drawing is the property of M.ARCH Architects, and has been prepared specifically for the owner of this project at this site and is not to be used for any other purpose, location or owner without written consent of M.ARCH ARCHITECTS,

© 2016 M.ARCH ARCHITECTS

OWNER: JUDSON COOPER 3 EAST 10TH STREET NEW YORK, NY. 10003

# DRAFT

# Description

INTERIOR RENOVATION 3 EAST 10TH STREET NEW YORK, NY. 10003

Block: 568 Lot: 34

ROOFTOP PICTURES

Landmarks Docket #

Regulatory Stamps

SEAL & SIGNATURE

11/09/2016 DRAWING BY:

# **ROOF PANO**3/8" = 1'-0"





2 EXISTING AC UNITS
1/8" = 1'-0"



#### **CONSTRUCTION KEY NOTES**

- C01 NEW WOOD PAVER