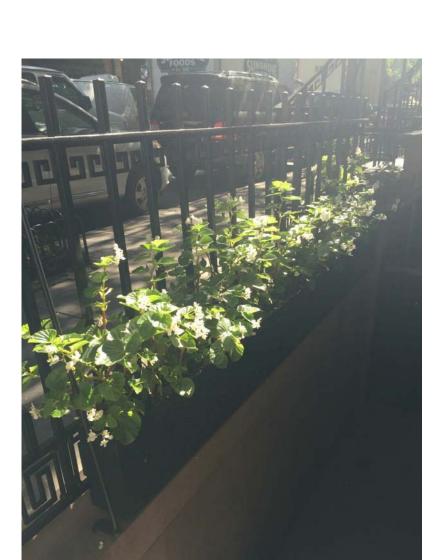

|            |      |
|      |            |      |
|      |            |      |
|      |            |      |
|      |            |      |
|      |            |      |
|      |            |      |
|      |            |      |
|      |            |      |
|      |            |      |
|      |            |      |
|      |            |      |

PROJECT INT

INTERIOR RENOVATION 3 EAST 10TH STREET NEW YORK, NY. 10003

Block: 568 Lot: 34

PROPOSED FRONT FACADE

11/09/2016

FB/GM

Landmarks Docket #

DOB Job #

Regulatory Stamps



PROPOSED FRONT FACADE

1" = 50'-0"



# 2 LOUVERED SHUTTER DETAIL FRONT FACADE



# 3 SHUTTER ATTACHMENT DETAIL 1/4" = 1'-0"







### PLANTERS AT STREET LEVEL EXAMPLE



### **WINDOW BOX PLANTER FRONT FACADE DETAIL**1" = 1'-0"



7 PLANTER BOX DETAILS
12" = 1'-0"







**5** DOOR DETAIL FRONT FACADE

### **CONSTRUCTION KEY NOTES**

- NEW WOOD PAVERS FINISH FLOOR 2 X 2" FOR THE TERRACE AREA, TO MATCH EXISTING.
- C02 EXISTING MECHANICAL UNITS.
- NEW PROPOSED BOX PLANTERS TO BE INSTALLED. PAINT FINISH TO MATCH COLOR OF EXISTING FACADE
- (C07) EXISTING SECURITY CAMERA TO BE RELOCATED
- NEW PROPOSED DOUBLE LOUVERED SHUTTER TO BE INSTALLED ON EXISTING WINDOWS. PAINT FINISH TO MATCH COLOR OF EXISTING WINDOWS.
- NEW PROPOSED WOOD FLOOR TO ALLOW NEW BALCONY ACCESS. SEE FLOOR SCHEDULE AND DETAILS.
- W03 PROPOSED REAR FACADE BRICK RESTORATION TO MATCH EXISTING BRICK COLOR AND SIZE.
- D19 EXISTING DOOR TO REMAIN. PAINT FINISH TO MATCH COLOR OF EXISTING FACADE WINDOWS.
- DO2 NEW 6 PANE BIFOLD DOOR GLASS TO BE INSTALLED SEE DOOR SCHEDULE FOR DETAILS
- WD01 WD02