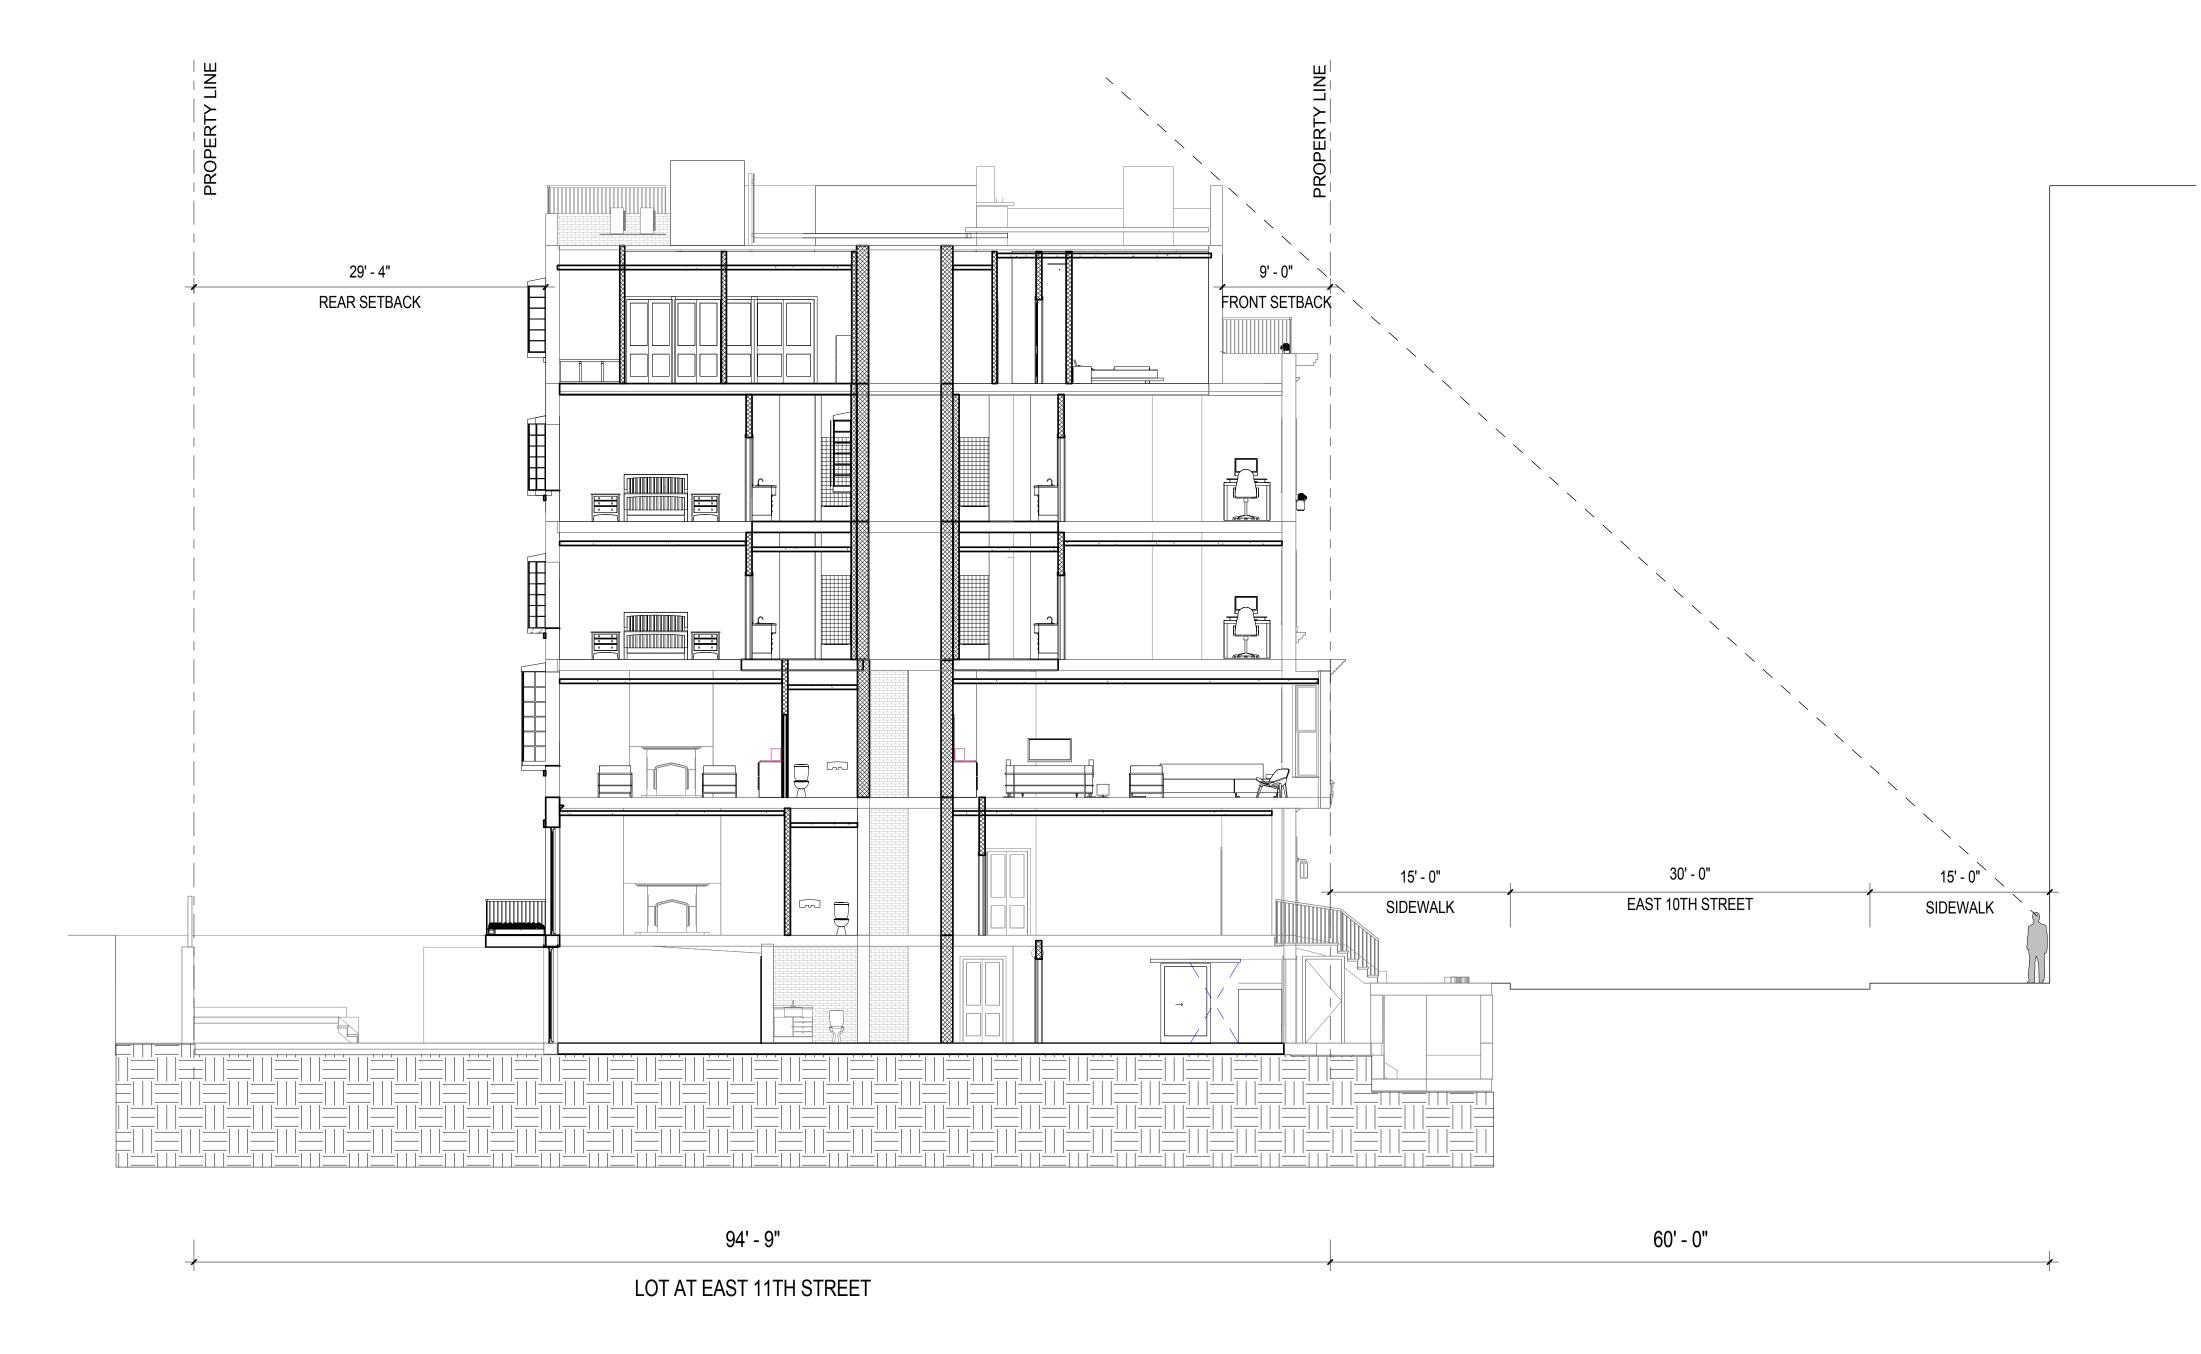

# PROPOSED ELEVATION WITH SIGHTLINE 1/8" = 1'-0"

Interior Design Const. Management www.marcharch.com 55 Broad Street 13th Floor. New York, NY 10004 phone 212-608-1511 email: info@marcharch.com

This drawing is the property of M.ARCH Architects, and has been prepared specifically for the owner of this project at this site and is not to be used for any other purpose, location or owner without written consent of M.ARCH ARCHITECTS,

© 2016 M.ARCH ARCHITECTS

OWNER: JUDSON COOPER 3 EAST 10TH STREET NEW YORK, NY. 10003

SIGHTLINE FROM E 11TH ST

1/8" = 1'-0"

3 VIEW FROM 11TH ST AND ZOOM IN
12" = 1'-0"

| Date |
|------|
|      |
|      |
|      |
|      |
|      |
|      |
|      |
|      |
|      |
|      |
|      |

INTERIOR RENOVATION 3 EAST 10TH STREET NEW YORK, NY. 10003

Block: 568 Lot: 34

SIGHTLINE FROM E11TH ST

Landmarks Docket #

PROJECT

Regulatory Stamps

SEAL & SIGNATURE

11/09/2016 DRAWING BY: