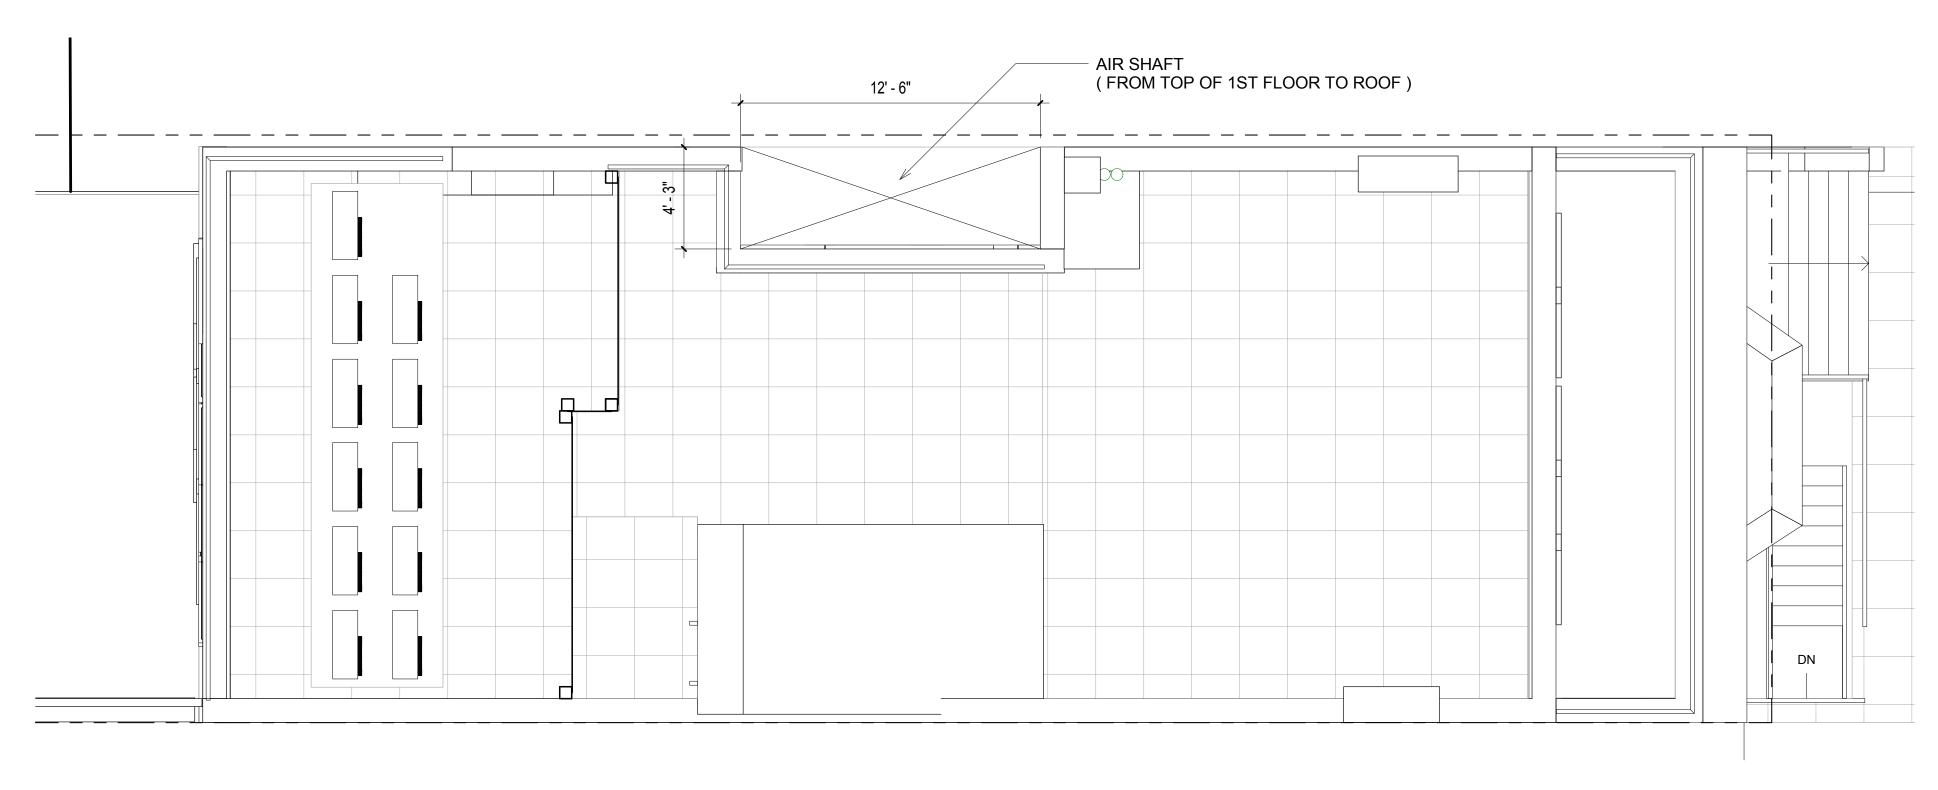

### PROJECT LOCATION

3 EAST 10TH STREET NEW YORK, NY. 10003 MIXED USE BUILDING

SUBMITTED TO LANDMARKS PRESERVATION COMMISSION

5 CURRENT FACADE
1" = 80'-0"

PROPOSED FACADE RESTORED

1" = 80'-0"