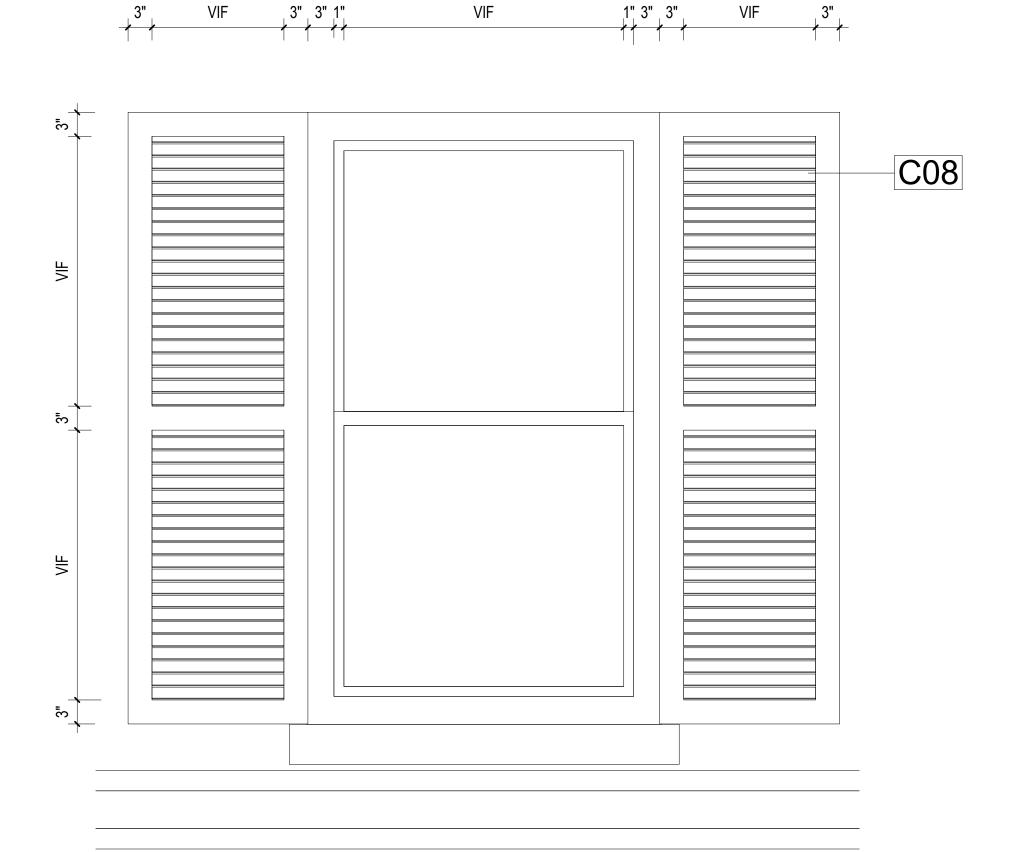

# 2 LOUVERED SHUTTER DETAIL FRONT FACADE

# 3 SHUTTER ATTACHMENT DETAIL 1/4" = 1'-0"