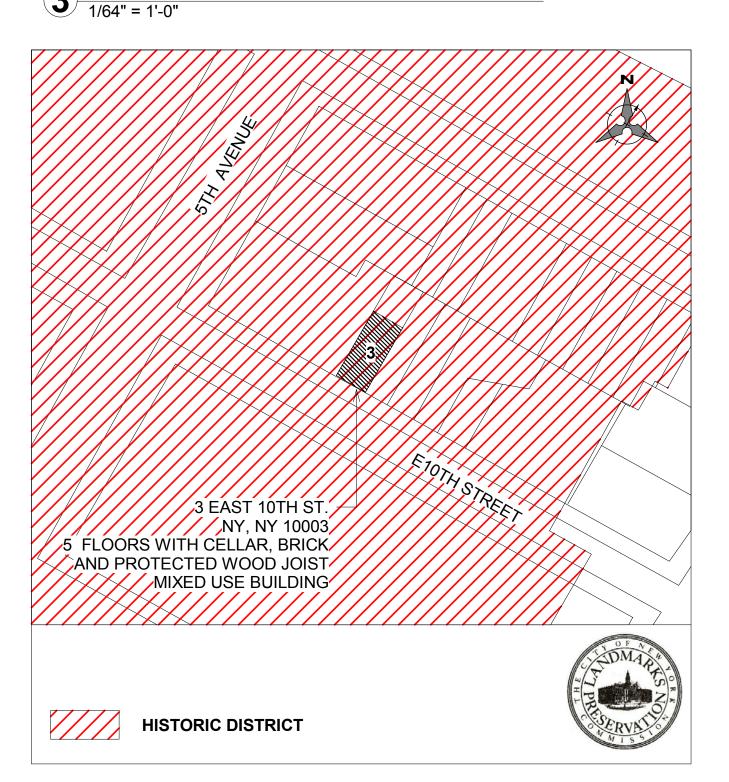

3 EAST 10TH ST. NY, NY 10003 5 FLOORS WITH CELLAR, BRICK

AND PROTECTED WOOD JOIST MIXED USE BUILDING

# **PLOT PLAN**1" = 20'-0"

3 EAST 10TH ST. NEW YORK, NY 10003 2,321 SQFT (24.5' x 94.75') 1009271 MEDICAL OFFICES - APARTMENTS R-3, B CLASS 3 NFP

OWNER: JUDSON COOPER 3 EAST 10TH STREET NEW YORK, NY. 10003

DRAFT

| No. | Description | Date |
|-----|-------------|------|
|     |             |      |
|     |             |      |
|     |             |      |
|     |             |      |
|     |             |      |
|     |             |      |
|     |             |      |
|     |             |      |
|     |             |      |
|     |             |      |
|     |             |      |

INTERIOR RENOVATION 3 EAST 10TH STREET NEW YORK, NY. 10003

Lot: 34 Block: 568 TITLE SHEET PLOT PLAN

| Landmarks Docket # |
|--------------------|
| DOB Job #          |
| Regulatory Stamps  |

| SEAL & SIGNATURE | DATE: 1                                              | 1/09/2016     |
|------------------|------------------------------------------------------|---------------|
| STERED ARCHIO    | PROJECT No:                                          | 160405        |
| G CA W CHADWA    | DRAWING BY:                                          | FB/GM         |
|                  | CHK BY:                                              | MWC           |
|                  | L-001                                                | .00           |
| ATE OF NEW TO    | CADO FILE No:                                        | 1 of 40       |
| OF MEA.          | C:\Users\Gertrude\Documents\MN_E10thSt_3_march@march | narch.com.rvt |