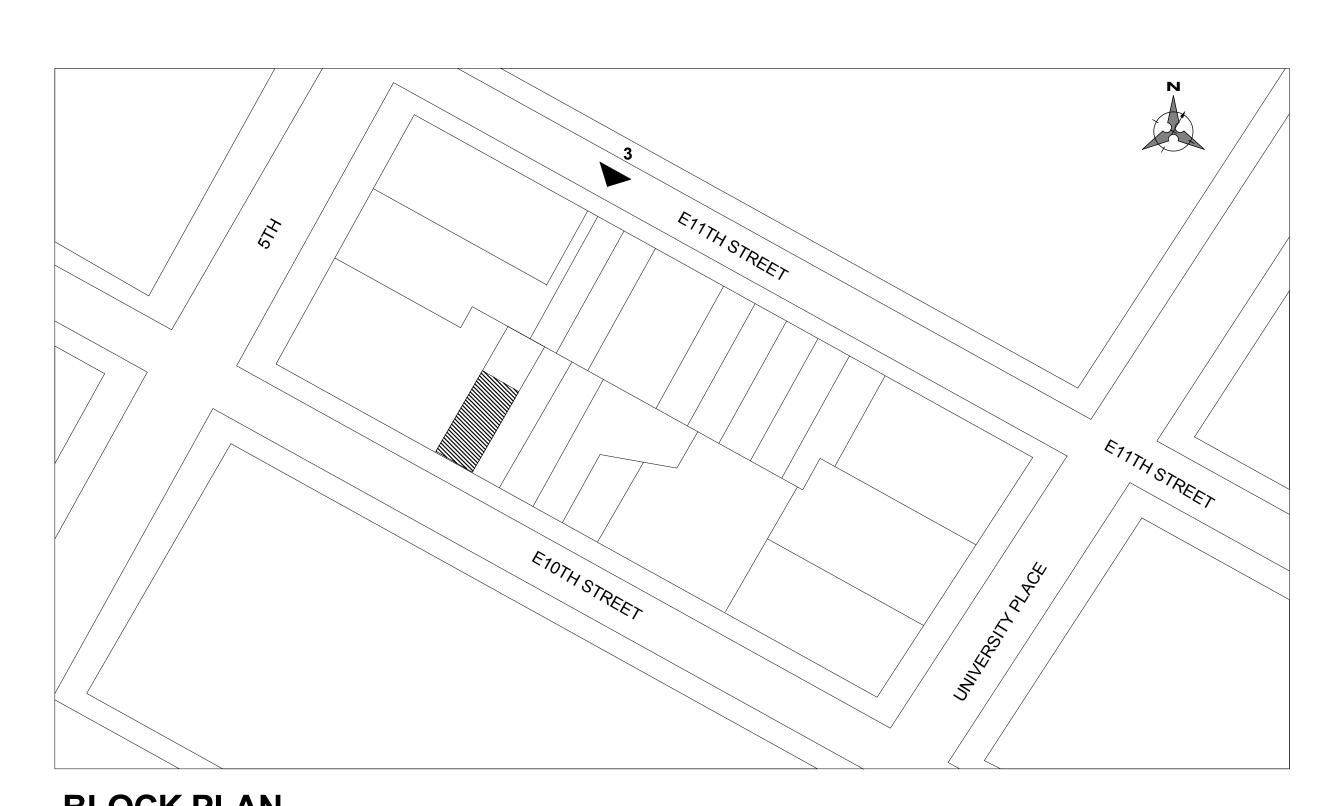

1 BLOCK PLAN
1/64" = 1'-0"

3 EAST 10TH STREET AND ADJACENT PROPERTIES

1/8" = 1'-0"

**VIEW FROM CORNER OF 5TH AVE & E 10TH ST** 

VIEW FROM THE MIDDLE OF THE BLOCK

1" = 80'-0"

Interior Design
Const. Management

**BLOCK PLAN** - 1/64" = 1'-0"