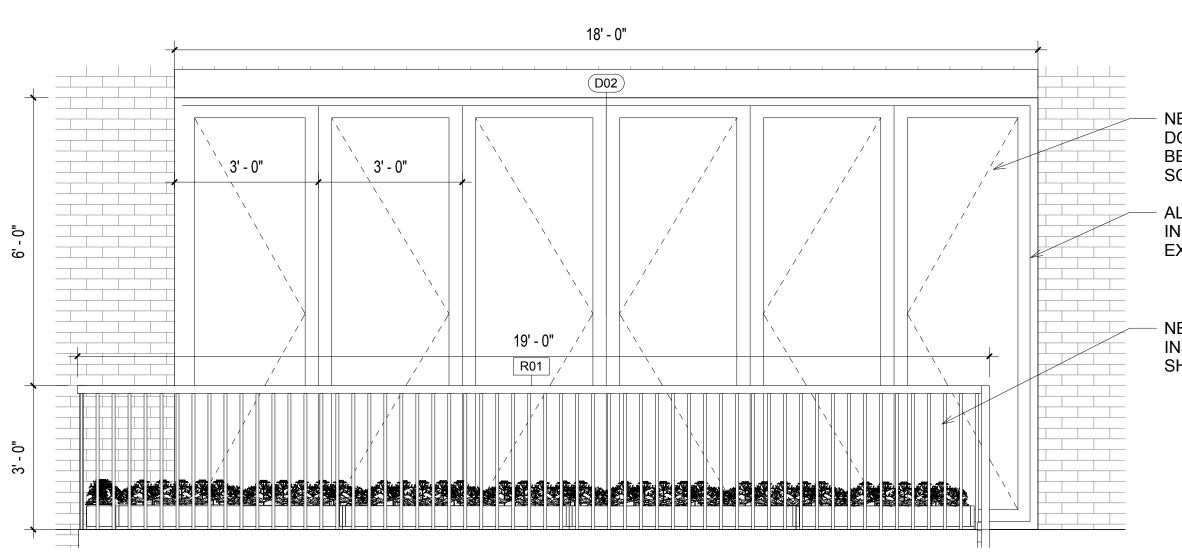

NEW PROPOSED WINDOWS TO BE INSTALLED. SAME OPENINGS AND SAME MULLIONS PATTERN. SEE WINDOWS SCHEDULE AND DETAILS.

NEW 6 PANE BIFOLD DOOR GLASS TO BE INSTALLED SEE DOOR SCHEDULE FOR DETAILS

NEW PROPOSED RAILING TO BE INSTALLED. FINISH COLOR TO MATCH EXISTING FACADE ELEMENTS.

NEW PROPOSED SLAB/WOOD FLOOR 12" TO ALLOW NEW BALCONY ACCESS. SEE FLOOR SCHEDULE AND DETAILS.

NEW PROPOSED STAIRS TO BE INSTALLED. FINISH COLOR TO MATCH EXISTING FACADE ELEMENTS.

PROPOSED REAR FACADE

1" = 60'-0"

11/09/2016 PROJECT No: DRAWING BY: Author Checker CADO FILE No:

NEW SIX (06) PANE BIFOLD DOOR WITH GLASS PANELS TO BE INSTALLED SEE DOOR SCHEDULE AND DETAILS.

ALUMINUM FRAME. PAINTED IN BLACK TO MATCH EXISTING.

NEW STEEL RAILING TO BE INSTALLED. SEE RAILING SHEDULE AND DETAILS.

**BIFOLD DOOR - HEAD DETAIL**6" = 1'-0"

6 BIFOLD DOOR - SILL DETAIL

8 BIFOLD DOOR - MOUNTING DETAIL
12" = 1'-0"

9 BIFOLD DOOR - MEETING RAIL DETAIL
12" = 1'-0"

# REAR FACADE ELEVATION 1/2" = 1'-0"

**BIFOLD DOOR GLASS ELEVATION**1/2" = 1'-0"

PAINT FINISH COLOR FOR PROPOSED NEW DOORS, SHUTTERS, WINDOW'S BOX # 2E3839. FINISH COLOR TO MATCH EXISTING ELEMENTS.

PROPOSED REAR FACADE SYSTEM