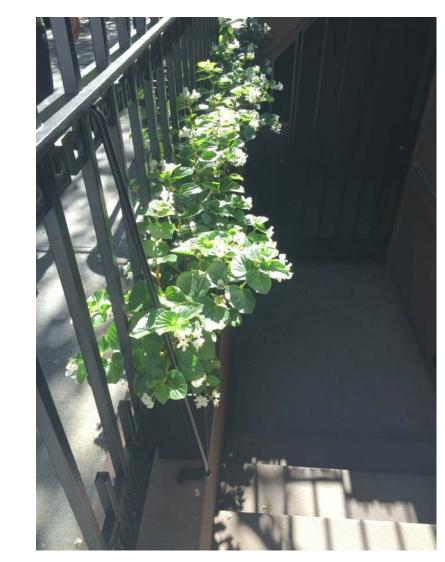

COOPER

3 EAST 10TH STREET NEW YORK, NY. 10003

| 110. | Boodinpaon | Date |
|------|------------|------|
|      |            |      |
|      |            |      |
|      |            |      |
|      |            |      |
|      |            |      |
|      |            |      |
|      |            |      |
|      |            |      |
|      |            |      |
|      |            |      |
|      |            |      |
|      |            |      |
|      |            |      |

PROJECT INT

INTERIOR RENOVATION 3 EAST 10TH STREET NEW YORK, NY. 10003

Block: 568 Lot: 34

PROPOSED FRONT FACADE

11/09/2016

FB/GM

Landmarks Docket #

DOB Job #

Regulatory Stamps



PROPOSED FRONT FACADE

1" = 50'-0"



# 2 LOUVERED SHUTTER DETAIL FRONT FACADE



# 3 SHUTTER ATTACHMENT DETAIL 1/4" = 1'-0"







### PLANTERS AT STREET LEVEL EXAMPLE



### **WINDOW BOX PLANTER FRONT FACADE DETAIL**1" = 1'-0"



7 PLANTER BOX DETAILS
12" = 1'-0"







**5** DOOR DETAIL FRONT FACADE

### **CONSTRUCTION KEY NOTES**

- NEW WOOD PAVERS FINISH FLOOR 2 X 2" FOR THE TERRACE AREA, TO MATCH EXISTING.
- C02 EXISTING MECHANICAL UNITS.
- NEW PROPOSED BOX PLANTERS TO BE INSTALLED. PAINT FINISH TO MATCH COLOR OF EXISTING FACADE
- (C07) EXISTING SECURITY CAMERA TO BE RELOCATED
- NEW PROPOSED DOUBLE LOUVERED SHUTTER TO BE INSTALLED ON EXISTING WINDOWS. PAINT FINISH TO MATCH COLOR OF EXISTING WINDOWS.
- NEW PROPOSED WOOD FLOOR TO ALLOW NEW BALCONY ACCESS. SEE FLOOR SCHEDULE AND DETAILS.
- W03 PROPOSED REAR FACADE BRICK RESTORATION TO MATCH EXISTING BRICK COLOR AND SIZE.
- D19 EXISTING DOOR TO REMAIN. PAINT FINI