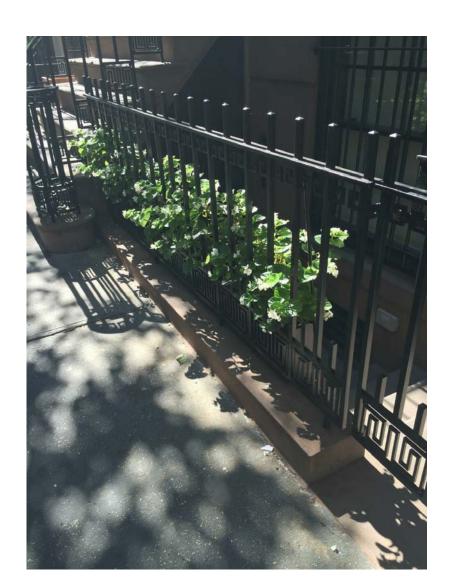

ON COOPER

3 EAST 10TH STREET NEW YORK, NY. 10003

| 110. | Boodinpaon | Date |
|------|------------|------|
|      |            |      |
|      |            |      |
|      |            |      |
|      |            |      |
|      |            |      |
|      |            |      |
|      |            |      |
|      |            |      |
|      |            |      |
|      |            |      |
|      |            |      |
|      |            |      |
|      |            |      |

PROJECT INT

INTERIOR RENOVATION 3 EAST 10TH STREET NEW YORK, NY. 10003

Block: 568 Lot: 34

PROPOSED FRONT FACADE

11/09/2016

FB/GM

Landmarks Docket #

DOB Job #

Regulatory Stamps



PROPOSED FRONT FACADE

1" = 50'-0"



# 2 LOUVERED SHUTTER DETAIL FRONT FACADE



# 3 SHUTTER ATTACHMENT DETAIL 1/4" = 1'-0"







### PLANTERS AT STREET LEVEL EXAMPLE



### **WINDOW BOX PLANTER FRONT FACADE DETAIL**1" = 1'-0"



7 PLANTER BOX DETAILS
12" = 1'-0"







**5** DOOR DETAIL FRONT FACADE

### **CONSTRUCTION KEY NOTES**

- NEW WOOD PAVERS FINISH FLOOR 2 X 2" FOR THE TERRACE AREA, TO MATCH EXISTING.
- C02 EXISTING MECHANICAL UNITS.
- NEW PROPOSED BOX PLANTERS TO BE INSTALLED. PAINT FINISH TO MATCH COLOR OF EXISTING FACADE
- (C07) EXISTING SECURITY CAMERA TO BE RELOCATED
- NEW PROPOSED DOUBLE LOUVERED SHUTTER TO BE INSTALLED ON EXISTING WINDOWS. PAINT FINISH TO MATCH COLOR OF EXISTING WINDOWS.
- NEW PROPOSED WOOD FLOOR TO ALLOW NEW BALCONY ACCESS. SEE FLOOR SCHEDULE AND DETAILS.
- W03 PROPOSED REAR FACADE BRICK RESTORATION TO MATCH EXISTING BRICK COLOR AND SIZE.
- D19 EXISTING DOOR TO REMAIN. PAINT FI