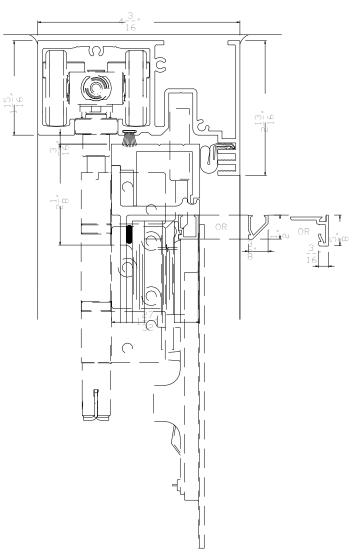

11/09/2016 PROJECT No: DRAWING BY: Author Checker CADO FILE No:

NEW SIX (06) PANE BIFOLD DOOR WITH GLASS PANELS TO BE INSTALLED SEE DOOR SCHEDULE AND DETAILS.

ALUMINUM FRAME. PAINTED IN BLACK TO MATCH EXISTING.

NEW STEEL RAILING TO BE INSTALLED. SEE RAILING SHEDULE AND DETAILS.

**BIFOLD DOOR - HEAD DETAIL**6" = 1'-0"

6 BIFOLD DOOR - SILL DETAIL

8 BIFOLD DOOR - MOUNTING DETAIL
12" = 1'-0"

9 BIFOLD DOOR - MEETING RAIL DETAIL
12" = 1'-0"

# REAR FACADE ELEVATION 1/2" = 1'-0"

**BIFOLD DOOR GLASS ELEVATION**1/2" = 1'-0"

PAINT FINISH COLOR FOR PROPOSED NEW DOORS, SHUTTERS, WINDOW'S BOX # 2E3839. FINISH COLOR TO MATCH EXISTING ELEMENTS.

PROPOSED REAR FACADE SYSTEM