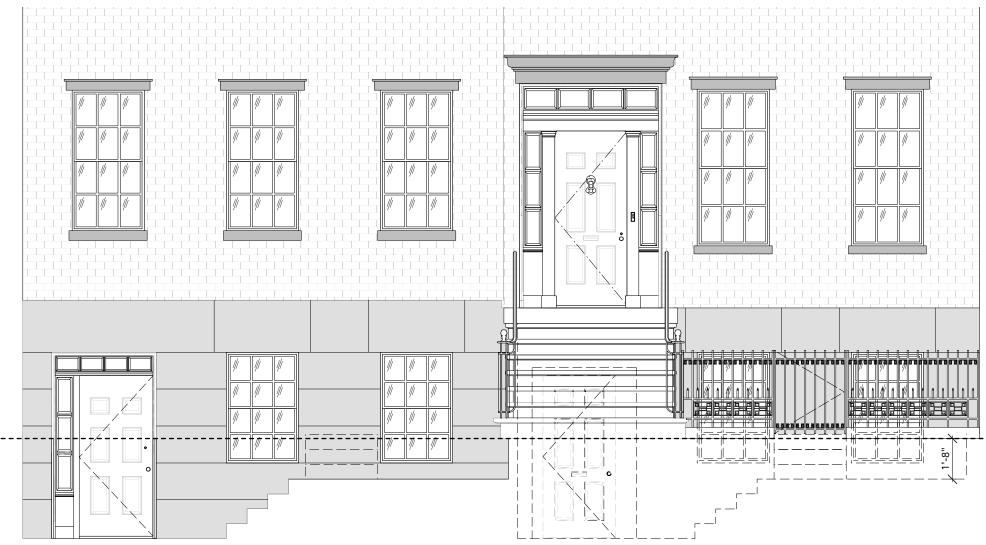

### **GREENWICH ST VIEW CORRIDOR**

November 27, 2019

Area of brick to be removed to match existing.

**EXISTING 319 WEST 11TH STREET AREAWAY** 

317-319 West 11th st.

Existing concrete curb & fence to be replaced.

Existing painted base to have cementitious brownstone to match adjacent @ 317.

317 WEST 11TH STREET

**317 WEST 11TH STREET** 

317-319 West 11th st.

317 WEST 11TH STREET AREAWAY

November 27, 2019

319 WEST 11TH STREET PREVIOUSLY PROPOSED AREAWAY