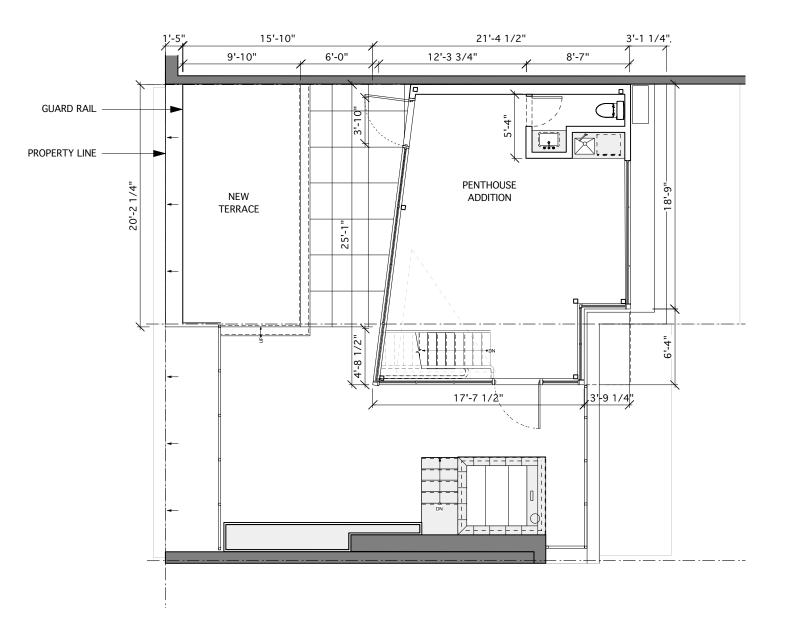

# **317-319 West 11th st.** Docket # LPC-19-34243



#### **PREVIOUS PENTHOUSE FLOOR**

November 27, 2019

### **SPAN** Architecture



PENTHOUSE FLOOR

# **SPAN** Architecture







November 27, 2019

#### PREVIOUSLY PROPOSED PENTHOUSE





#### November 27, 2019







### PENTHOUSE - PROPOSED SOUTH ELEVATION

1/8" = 1'-0"

#### 317-319 West 11th st.

#### **PROPOSED PENTHOUSE**





### PROPOSED SOUTH ELEVATION



#### PROPOSED NORTH ELEVATION

## **SPAN** Architecture



WEST WALL CONDITION - PENTHOUSE EXTERIOR COLOR TO MATCH

317-319 West 11th st.

November 27, 2019





### **GREENWICH ST VIEW CORRIDOR**

317-319 West 11th st.





### **GREENWICH ST VIEW CORRIDOR**

November 27, 2019



Area of brick to be removed to match existing.



**EXISTING 319 WEST 11TH STREET AREAWAY** 

317-319 West 11th st.



Existing concrete curb & fence to be replaced.



Existing painted base to have cementitious brownstone to matc