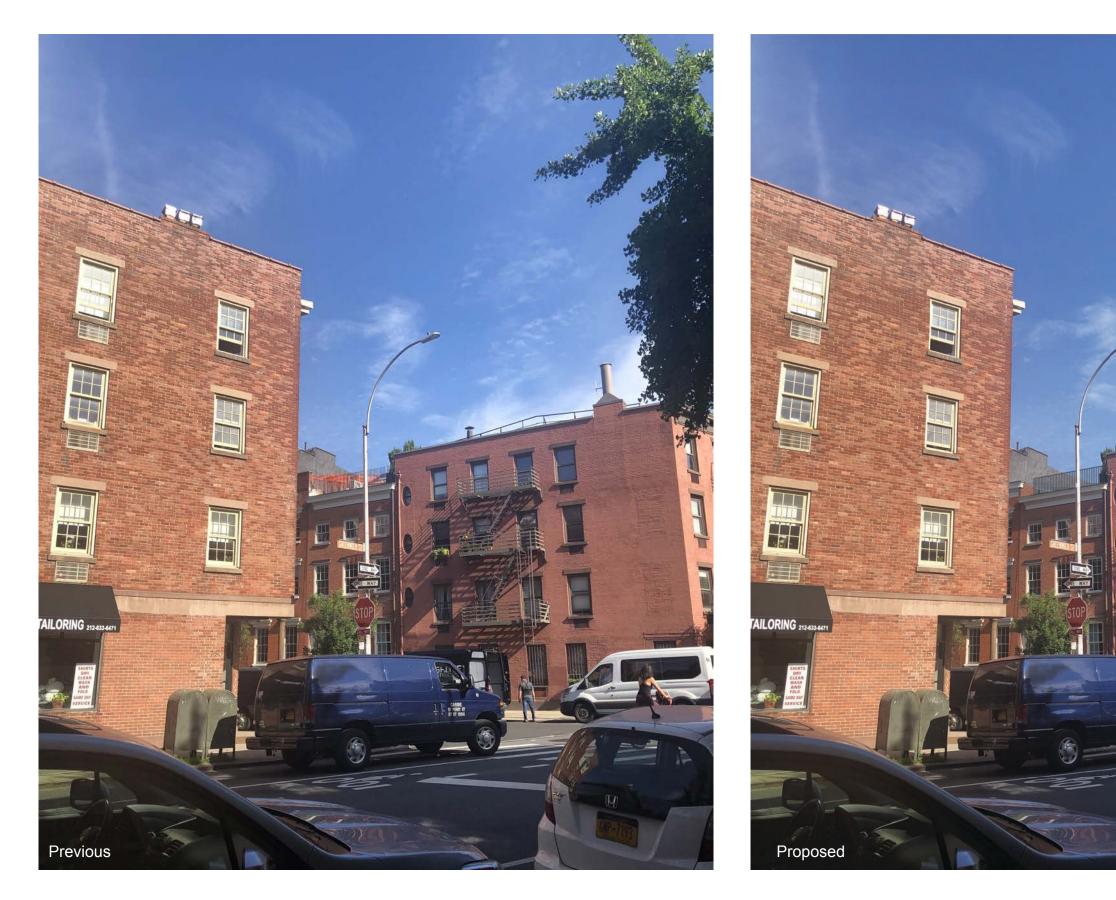

### **GREENWICH ST VIEW CORRIDOR**

317-319 West 11th st.

### **GREENWICH ST VIEW CORRIDOR**

November 27, 2019

Area of brick to be removed to match existing.

**EXISTING 319 WEST 11TH STREET AREAWAY** 

317-319 West 11th st.

Existing concrete curb & fence to be replaced.