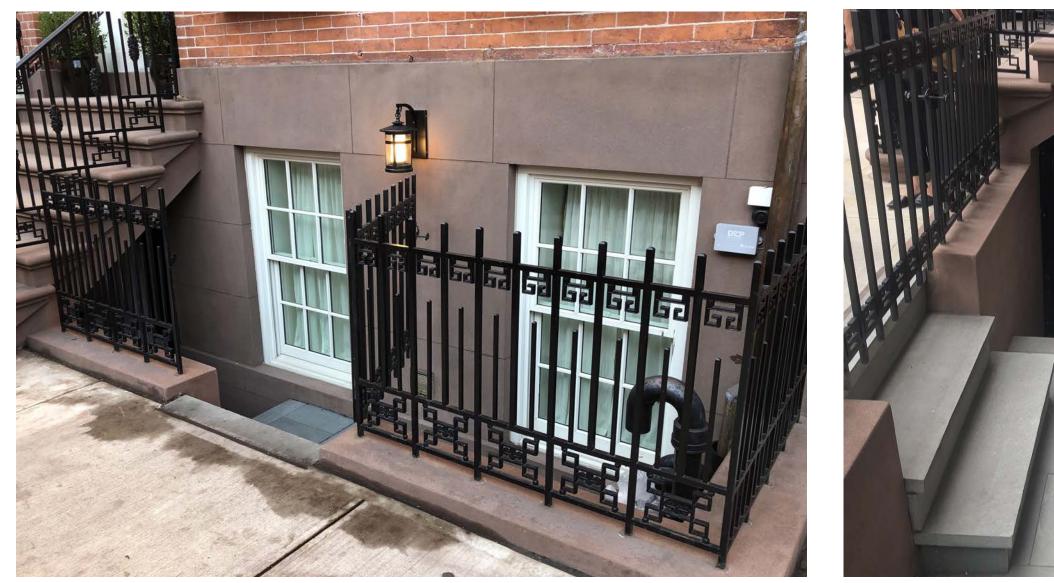

Existing painted base to have cementitious brownstone to match adjacent @ 317.

317 WEST 11TH STREET

**317 WEST 11TH STREET** 

317-319 West 11th st.

317 WEST 11TH STREET AREAWAY

November 27, 2019

319 WEST 11TH STREET PREVIOUSLY PROPOSED AREAWAY

### 319 WEST 11TH STREET PROPOSED AREAWAY DOOR

November 27, 2019