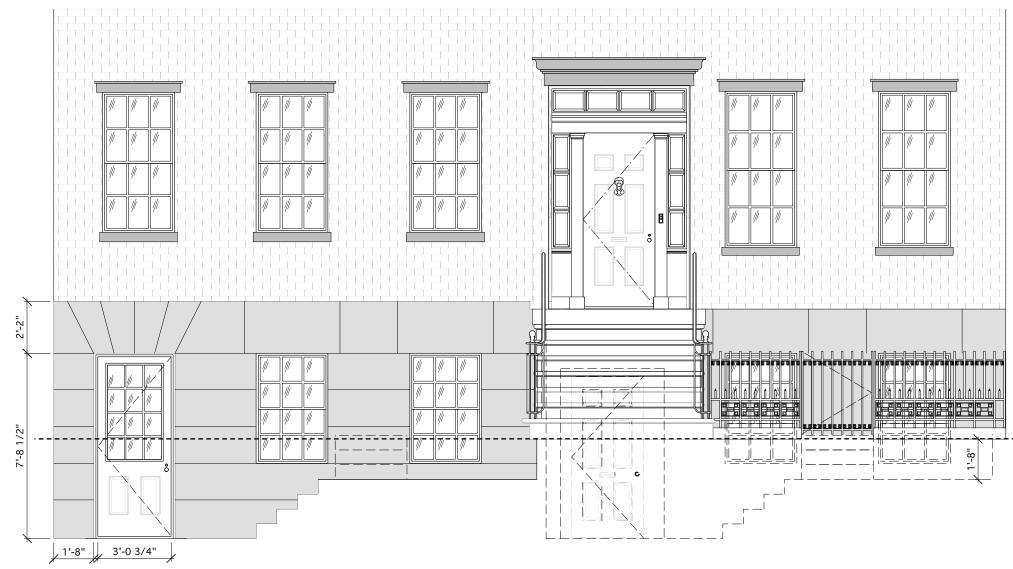

### **GREENWICH ST VIEW CORRIDOR**

November 27, 2019

Area of brick to be removed to match existing.

**EXISTING 319 WEST 11TH STREET AREAWAY** 

317-319 West 11th st.

Existing concrete curb & fence to be replaced.

Existing painted base to have cementitious brownstone to match adjacent @ 317.

317 WEST 11TH STREET

**317 WEST 11TH STREET** 

317-319 West 11th st.

317 WEST 11TH STREET AREAWAY

November 27, 2019

319 WEST 11TH STREET PREVIOUSLY PROPOSED AREAWAY