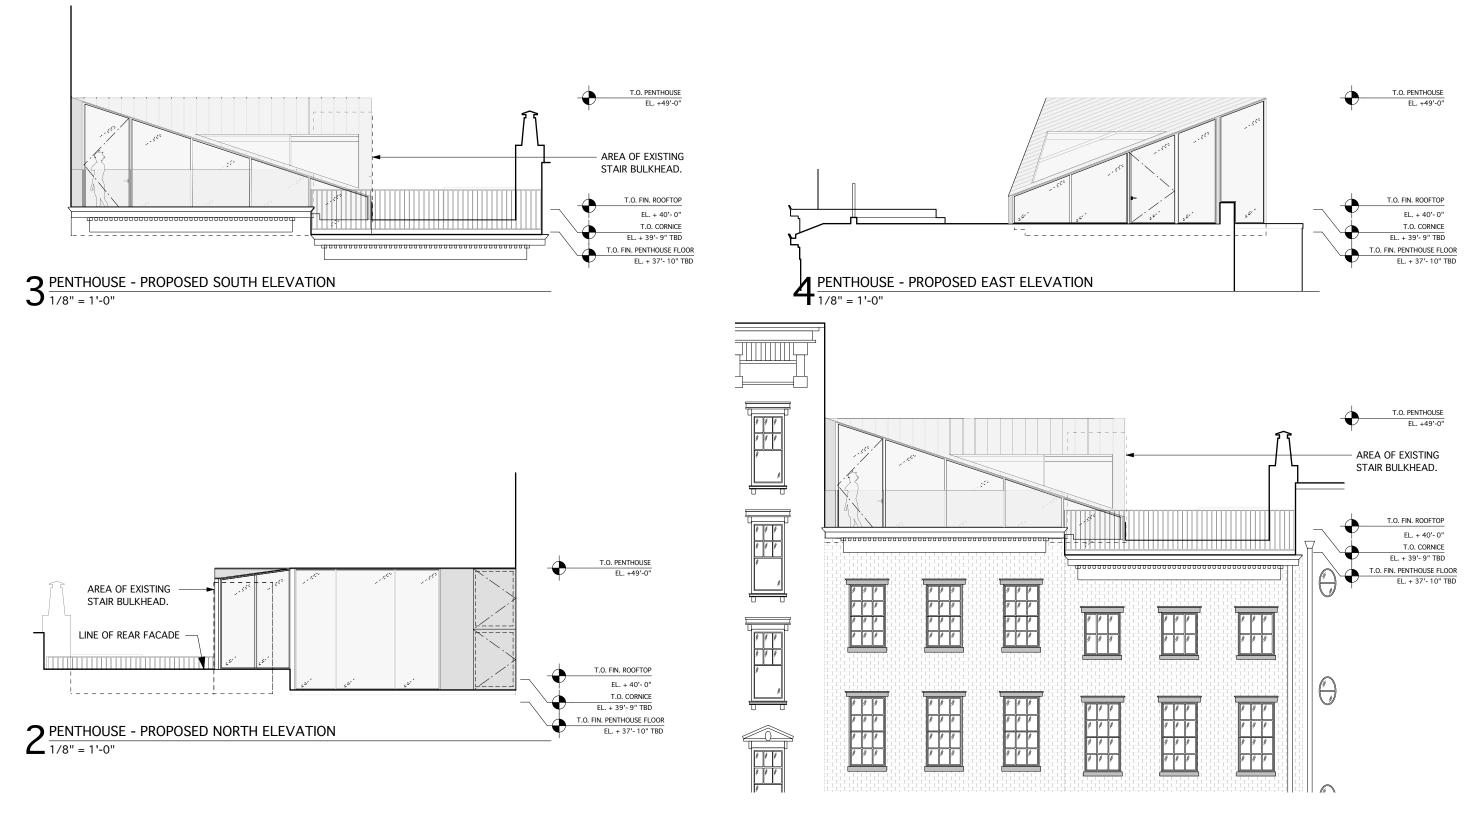

### PENTHOUSE - PROPOSED SOUTH ELEVATION

1/8" = 1'-0"

### PROPOSED SOUTH ELEVATION

#### PROPOSED NORTH ELEVATION