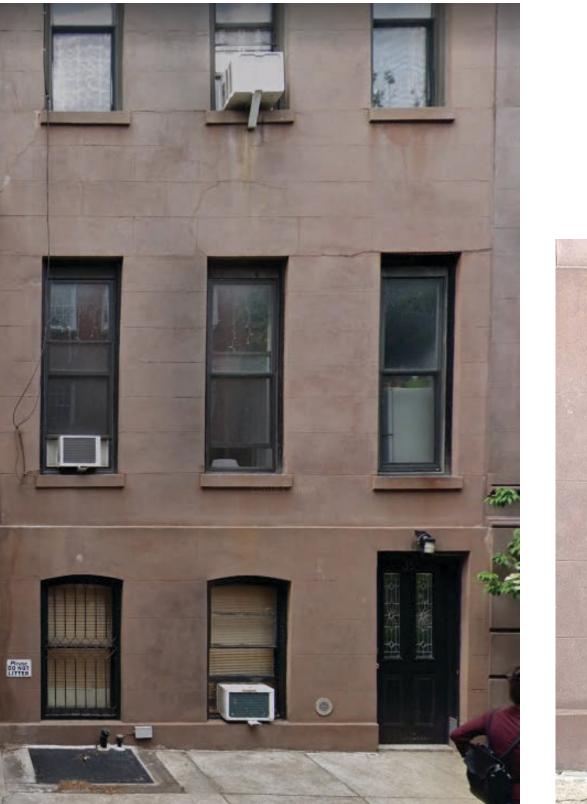

Existing painted base to have cementitious brownstone to match adjacent @ 317.

317 WEST 11TH STREET

**317 WEST 11TH STREET** 

317-319 West 11th st.

317 WEST 11TH STREET AREAWAY

November 27, 2019

319 WEST 11TH STREET PREVIOUSLY PROPOSED AREAWAY

### 319 WEST 11TH STREET PROPOSED AREAWAY DOOR

November 27, 2019