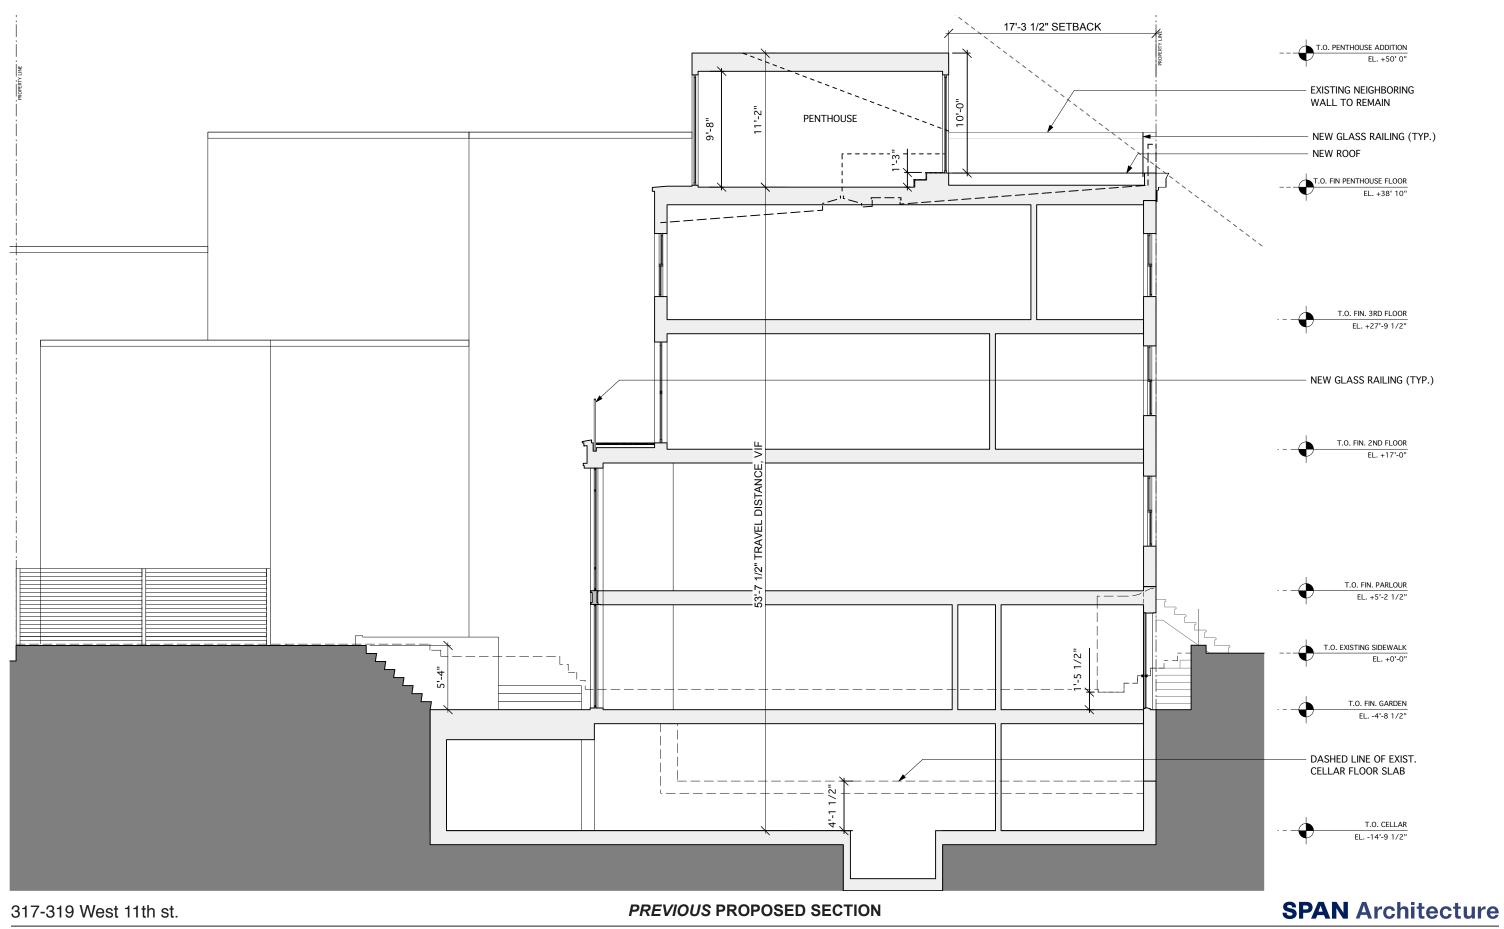

### PENTHOUSE - PROPOSED SOUTH ELEVATION

1/8" = 1'-0"

#### 317-319 West 11th st.