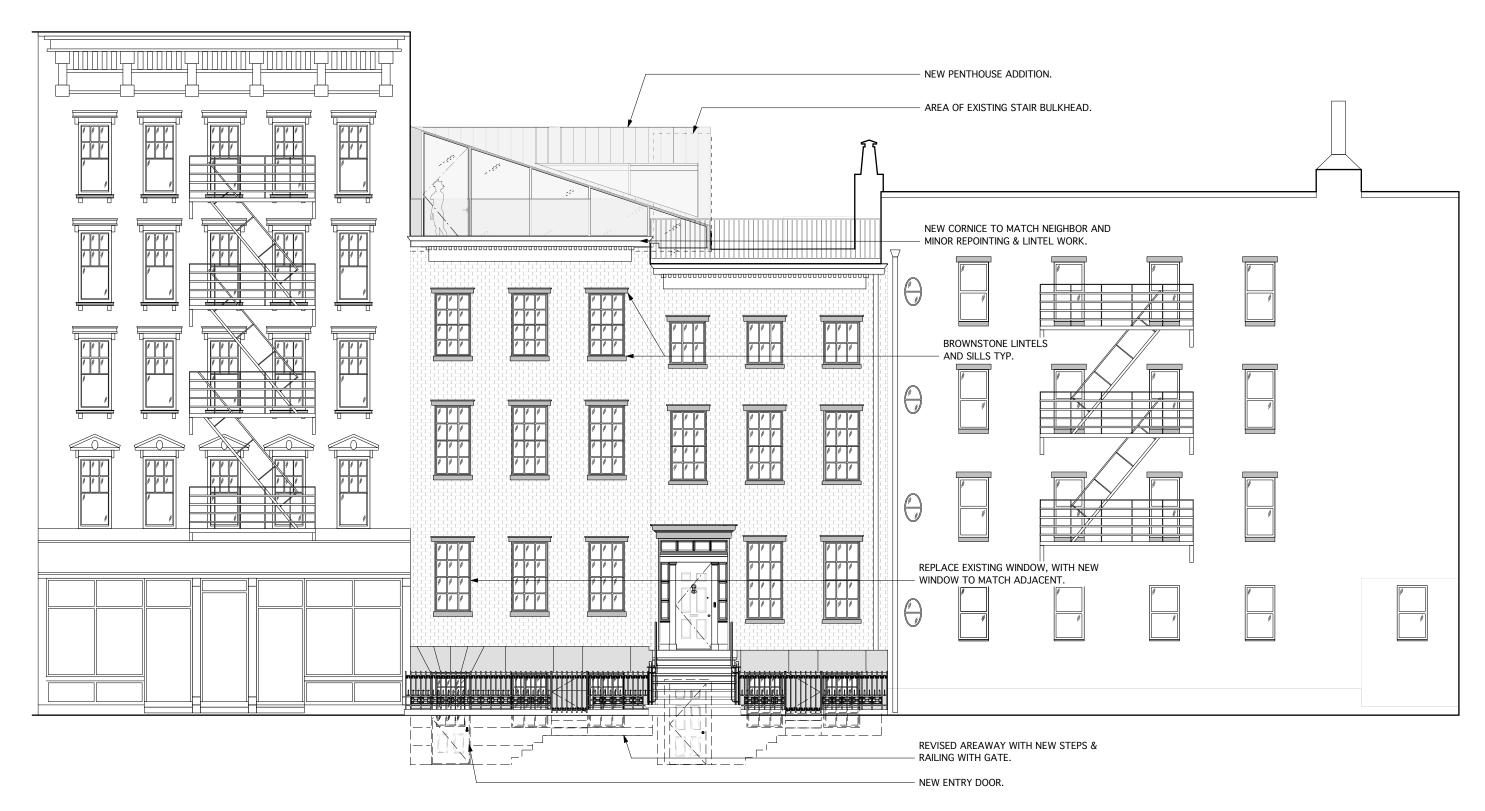

# **317-319 West 11th st.** Docket # LPC-19-34243



#### **PREVIOUS PENTHOUSE FLOOR**

November 27, 2019

### **SPAN** Architecture



PENTHOUSE FLOOR

# **SPAN** Architecture







November 27, 2019

#### PREVIOUSLY PROPOSED PENTHOUSE





#### November 27, 2019







### PENTHOUSE - PROPOSED SOUTH ELEVATION

1/8" = 1'-0"

#### 317-319 West 11th st.

#### **PROPOSED PENTHOUSE**





### PROPOSED SOUTH ELEVATION



#### PROPOSED NORTH ELEVATION

## **SPAN** Architecture



WEST WALL CONDITION - PENTHOUSE EXTERIOR COLOR TO MATCH

317-319 West 11th st.

November 27, 2019





### **GREENWICH ST VIEW CORRIDOR**

317-319 West 11th st.





### **GREENWICH ST VIEW CORRIDOR**

November 27, 2019



Area of brick to be removed to match existing.



**EXISTING 319 WEST 11TH STREET AREAWAY** 

317-319 West 11th st.



Existing concrete curb & fence to be replaced.



Existing painted base to have cementitious brownstone to match adjacent @ 317.





317 WEST 11TH STREET

**317 WEST 11TH STREET** 

317-319 West 11th st.

317 WEST 11TH STREET AREAWAY

November 27, 2019







319 WEST 11TH STREET PREVIOUSLY PROPOSED AREAWAY

November 27, 2019





# **SPAN** Architecture



###