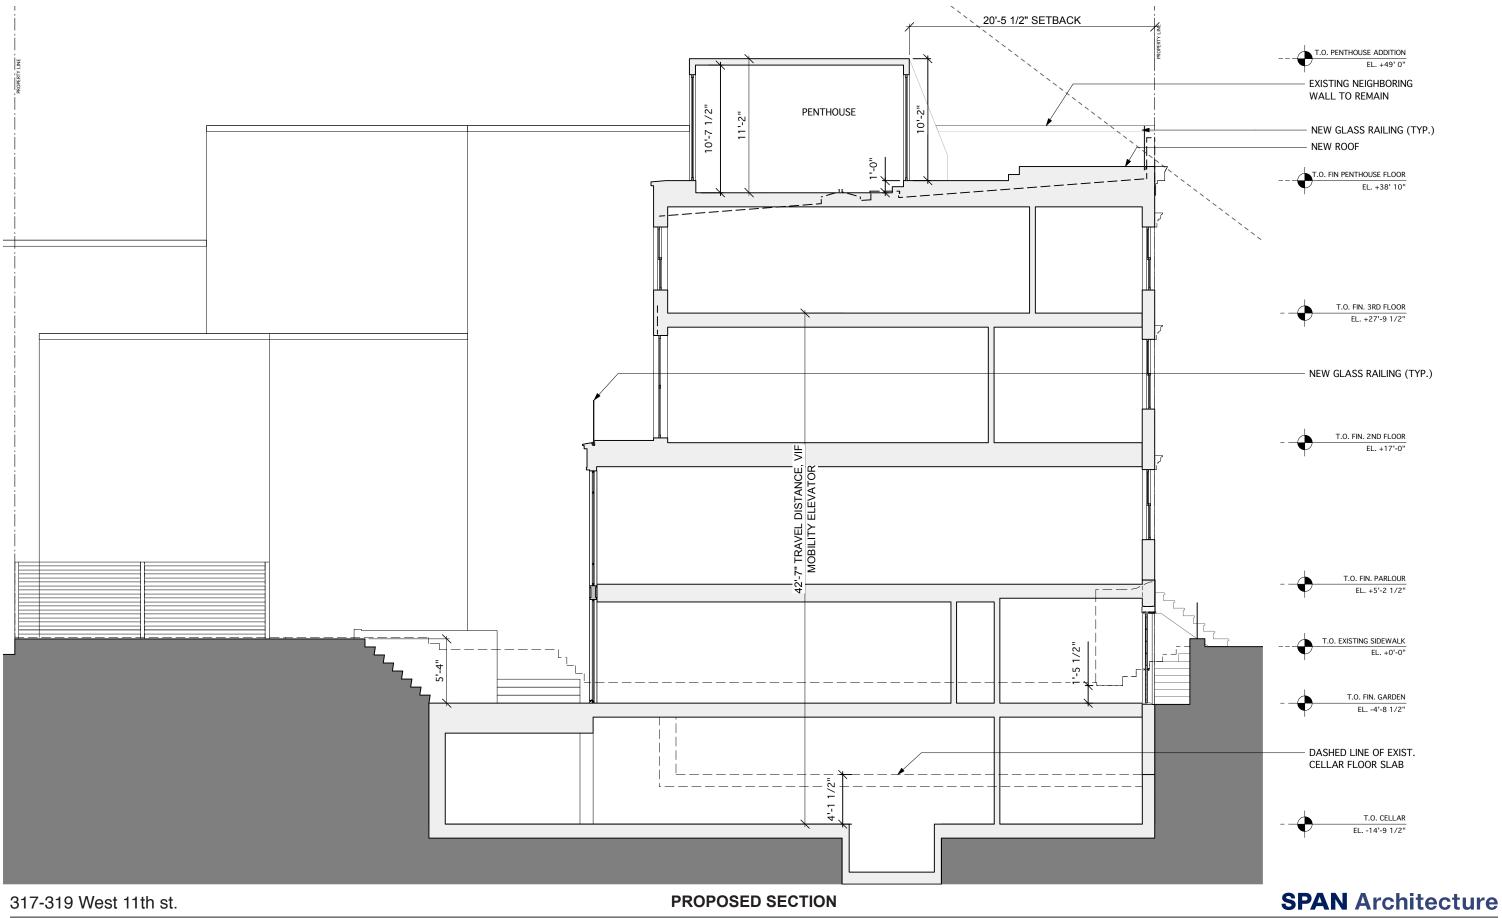

### PENTHOUSE - PROPOSED SOUTH ELEVATION

1/8" = 1'-0"

### PROPOSED SOUTH ELEVATION

#### PROPOSED NORTH ELEVATION