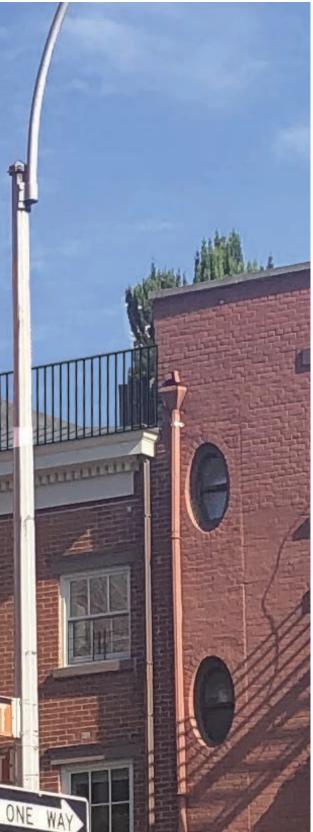

### **GREENWICH ST VIEW CORRIDOR**

317-319 West 11th st.

### **GREENWICH ST VIEW CORRIDOR**

November 27, 2019

Area of brick to be removed to match existing.

**EXISTING 319 WEST 11TH STREET AREAWAY** 

317-319 West 11th st.

Existing concrete curb & fence to be replaced.