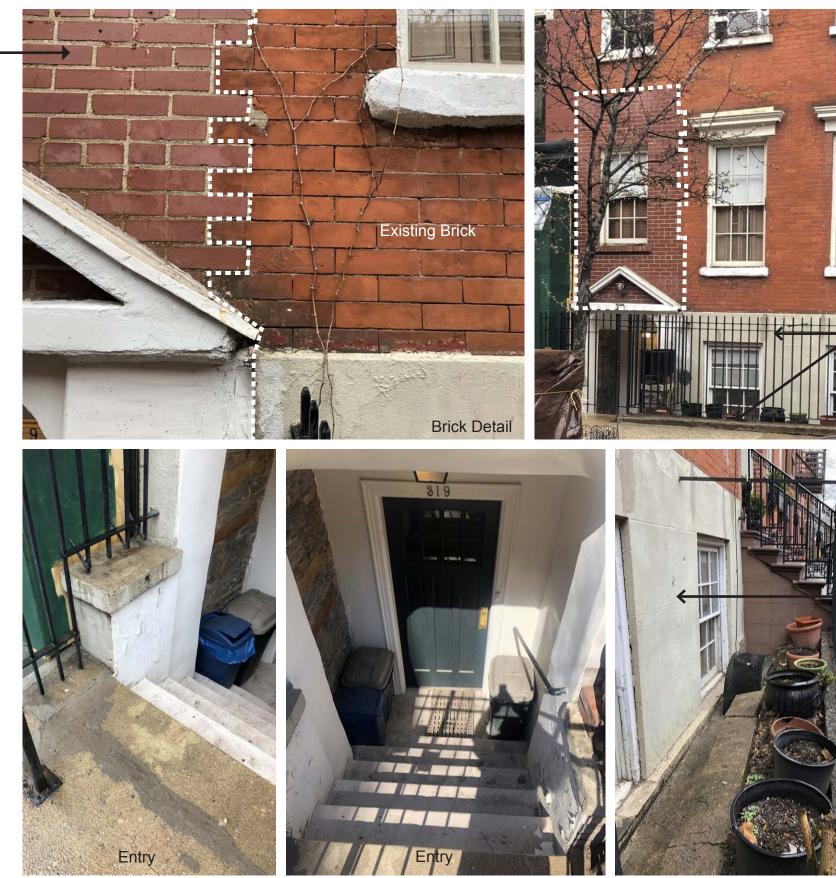

### **GREENWICH ST VIEW CORRIDOR**

November 27, 2019

Area of brick to be removed to match existing.

**EXISTING 319 WEST 11TH STREET AREAWAY** 

317-319 West 11th st.

Existing concrete curb & fence to be replaced.

Existing painted base to have cementitious brownstone to match adjacent @ 317.

317 WEST 11TH STREET

**317 WEST 11TH STREET** 

317-319 West 11th st.

317 WEST 11TH STREET AREAWAY

November 27, 2019

319 WEST 11TH STREET PREVIOUSLY PROPOSED AREAWAY

### 319 WEST 11TH STREET PROPOSED AREAWAY DOOR

November 27, 2019