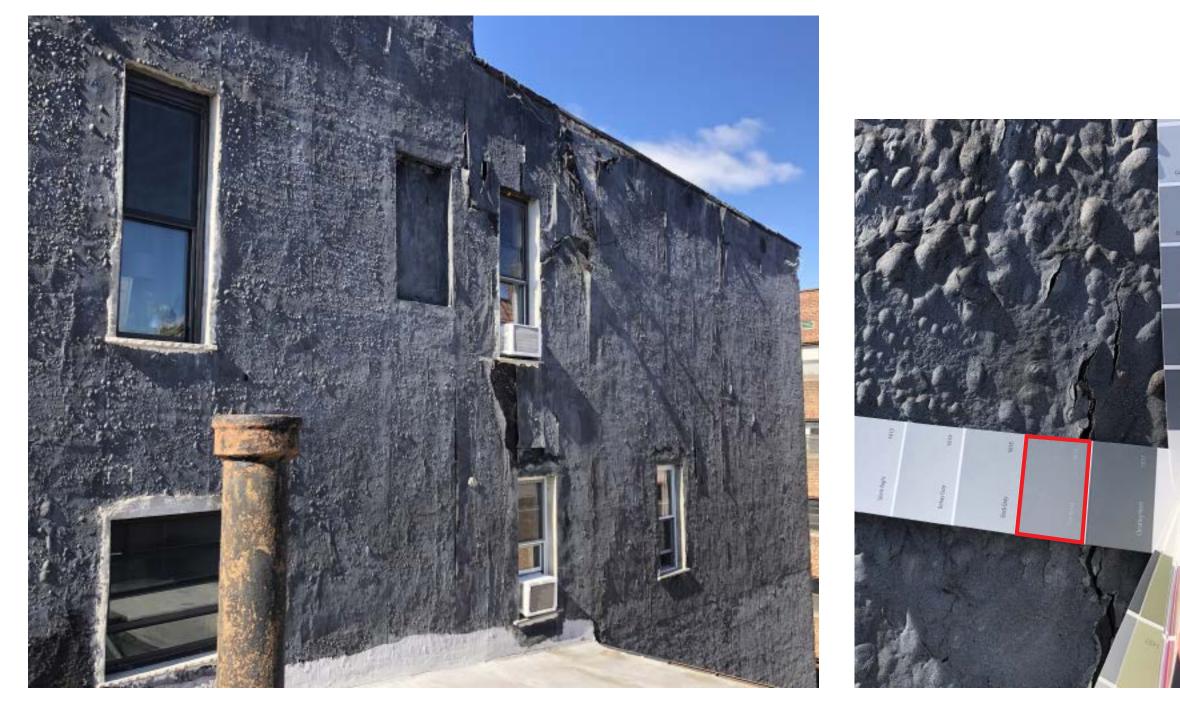

## **SPAN** Architecture

WEST WALL CONDITION - PENTHOUSE EXTERIOR COLOR TO MATCH

317-319 West 11th st.

November 27, 2019