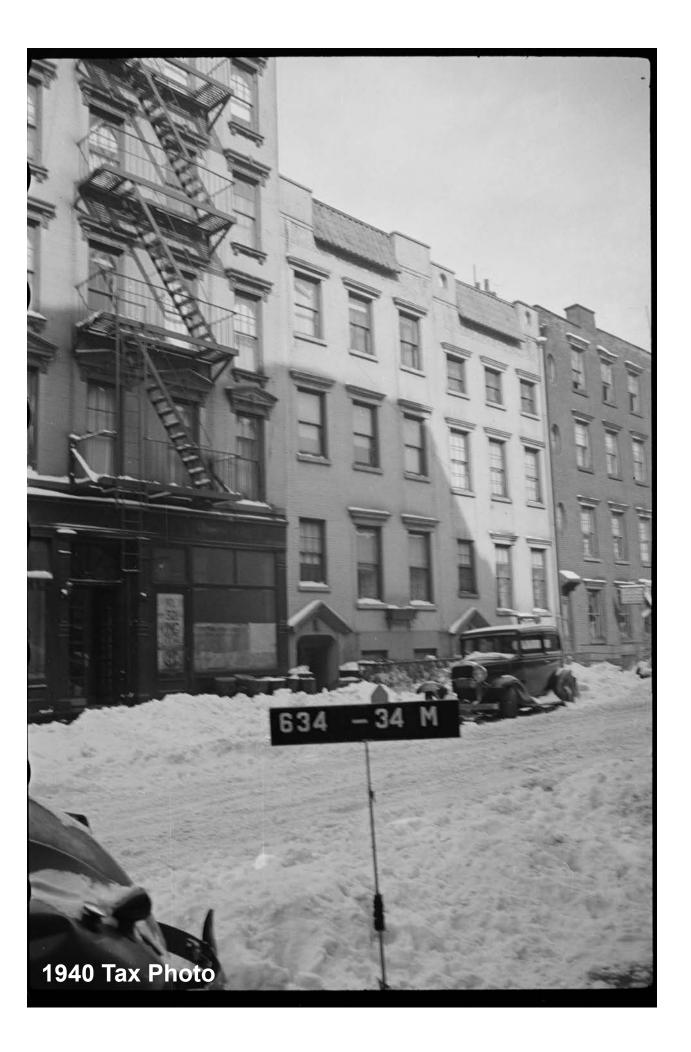

# **317-319 West 11th st.** Docket # LPC-19-34243



#### **PREVIOUS PENTHOUSE FLOOR**

November 27, 2019

### **SPAN** Architecture



PENTHOUSE FLOOR

# **SPAN** Architecture







November 27, 2019

#### PREVIOUSLY PROPOSED PENTHOUSE





#### November 27, 2019







### PENTHOUSE - PROPOSED SOUTH ELEVATION

1/8" = 1'-0"

#### 317-319 West 11th st.

#### **PROPOSED PENTHOUSE**





### PROPOSED SOUTH ELEVATION



#### PROPOSED NORTH ELEVATION

## **SPAN** Architecture



WEST WALL CONDITION - PENTHOUSE EXTERIOR COLOR TO MATCH

317-319 West 11th st.

November 27, 2019





### **GREENWICH ST VIEW CORRIDOR**

317-319 West 11th st.





### **GREENWICH ST VIEW CORRIDOR**

November 27, 2019



Area of brick to be removed to match existing.



**EXISTING 319 WEST 11TH STREET AREAWAY**