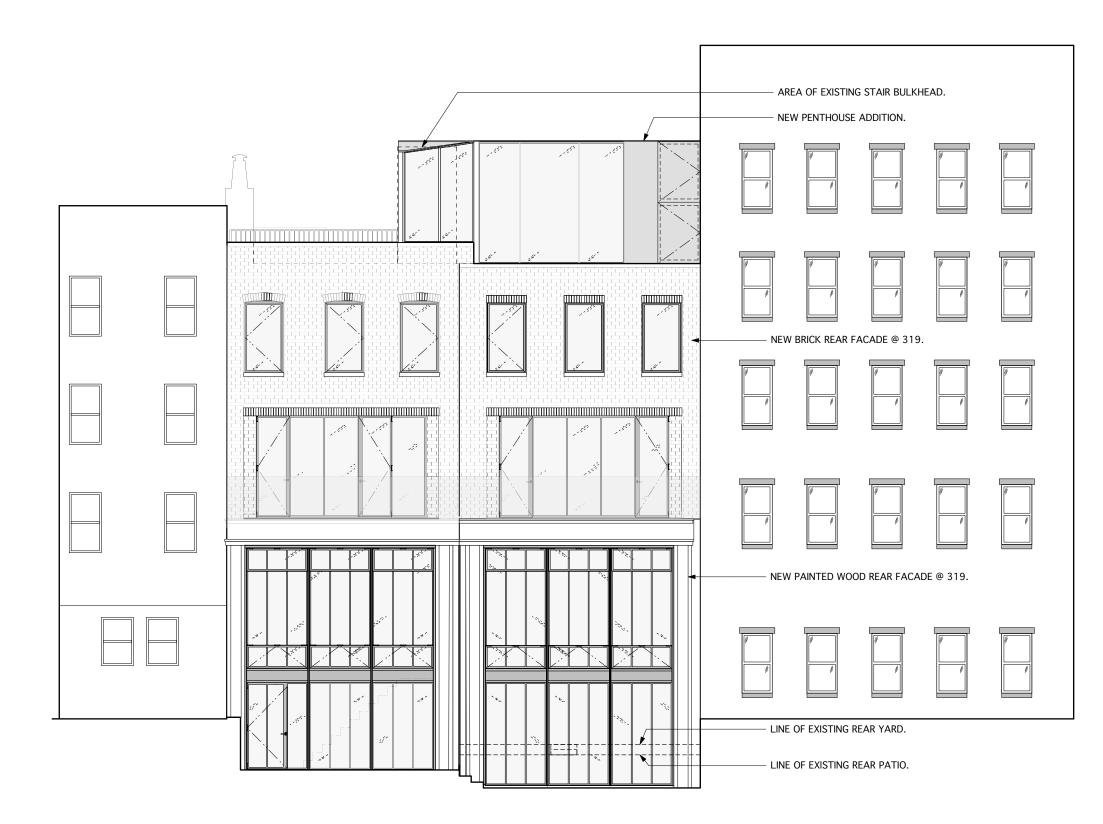

### **GREENWICH ST VIEW CORRIDOR**

November 27, 2019

Area of brick to be removed to match existing.

**EXISTING 319 WEST 11TH STREET AREAWAY** 

317-319 West 11th st.

Existing concrete curb & fence to be replaced.

Existing painted base to have cementitious brownstone to match adjacent @ 317.

317 WEST 11TH STREET

**317 WEST 11TH STREET** 

317-319 West 11th st.

317 WEST 11TH STREET AREAWAY

November 27, 2019

319 WEST 11TH STREET PREVIOUSLY PROPOSED AREAWAY