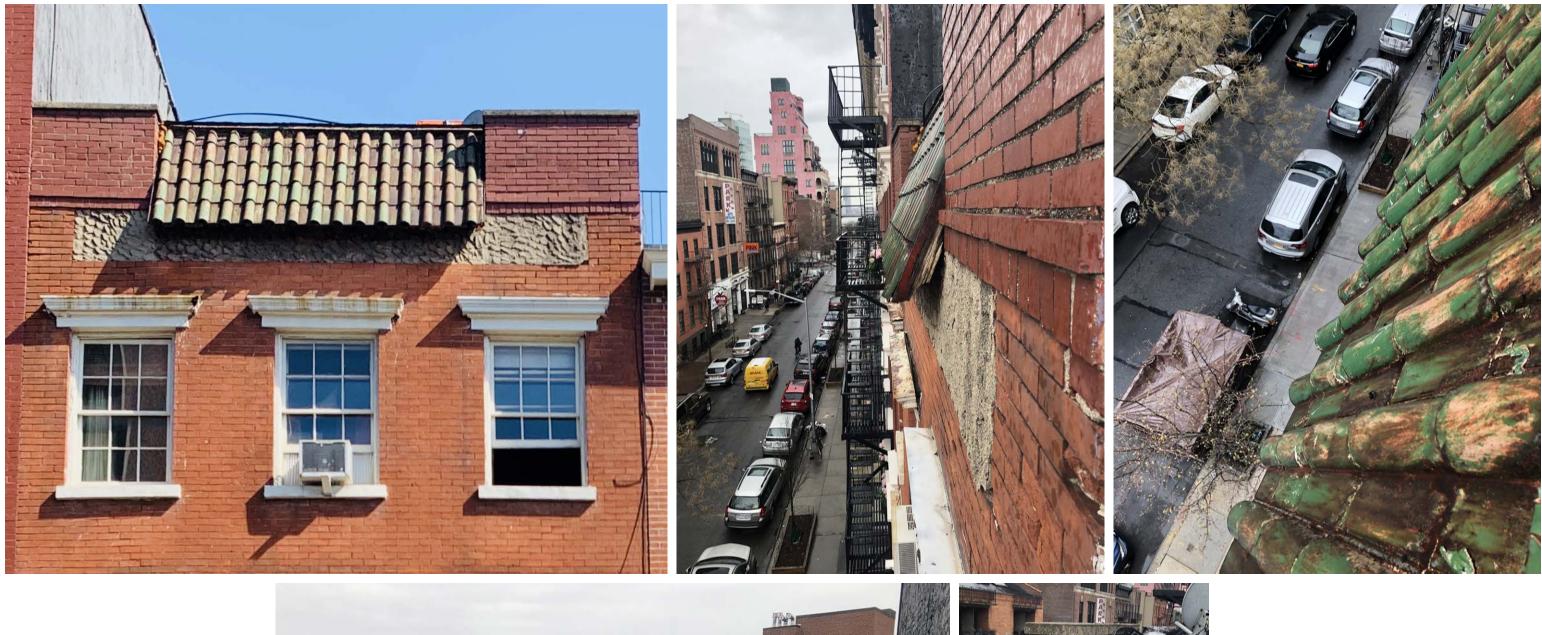

### **SPAN** Architecture

**EXISTING ROOFTOP PHOTOS** 

REAR FACADE GARDEN LEVEL DETAILS

317-319 West 11th st.