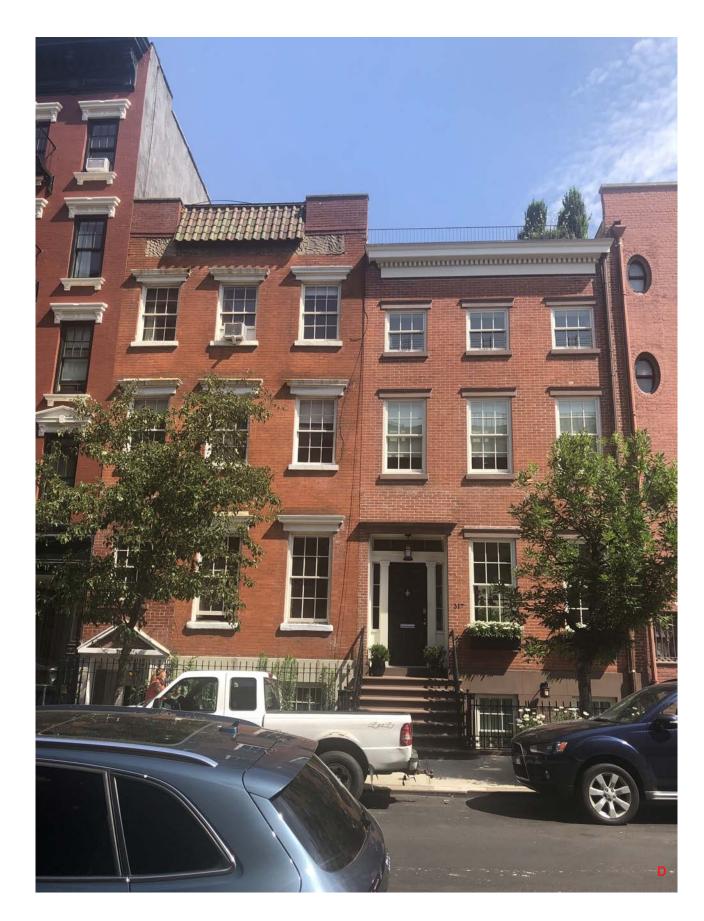

321

**EXISTING CONDITION** 

**EXISTING SOUTH ELEVATION** 

#### PROPOSED SOUTH ELEVATION

Proposed

317-319 West 11th st.

CORNICE DETAIL

**319 FRONT FACADE ADDITION DETAILS** 

### 317-319 West 11th st.

FRONT FACADE DETAILS

Area of brick infill & entryway to be replaced to match adjacent.

317-319 West 11th st.

AREAWAY DETAILS

 $4^{\frac{\text{EAST ELEVATION - EXISTING AREAWAY}}{1/2^{n} = 1^{1} \cdot 0^{n}}}$ 