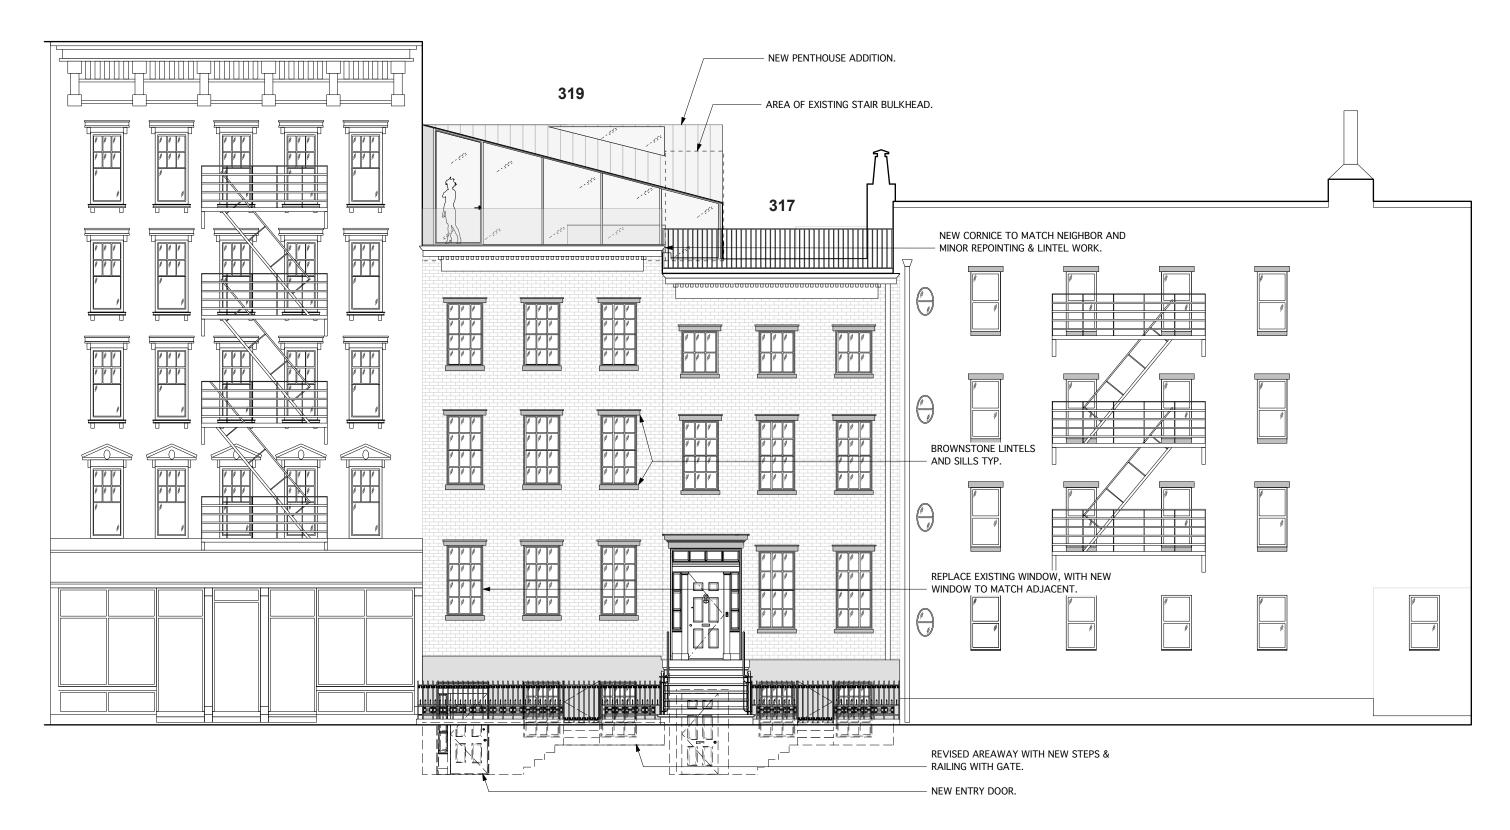

#### PROPOSED SOUTH ELEVATION

Proposed

317-319 West 11th st.

CORNICE DETAIL

**319 FRONT FACADE ADDITION DETAILS** 