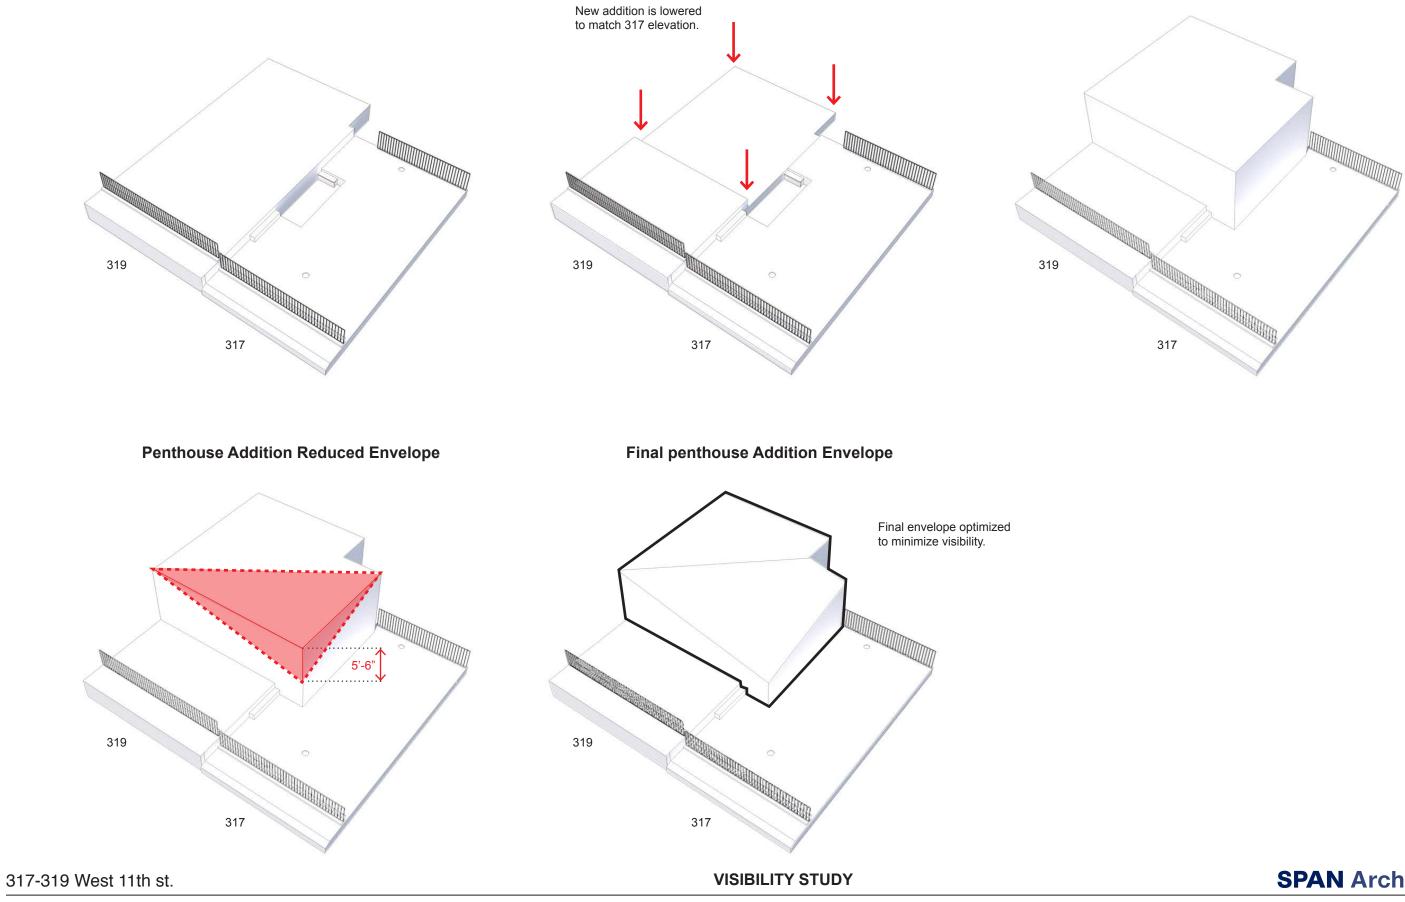

#### 317-319 West 11th st.

**VISIBILITY STUDY** 

### PENTHOUSE DESIGN

PENTHOUSE DESIGN

July 11 2019