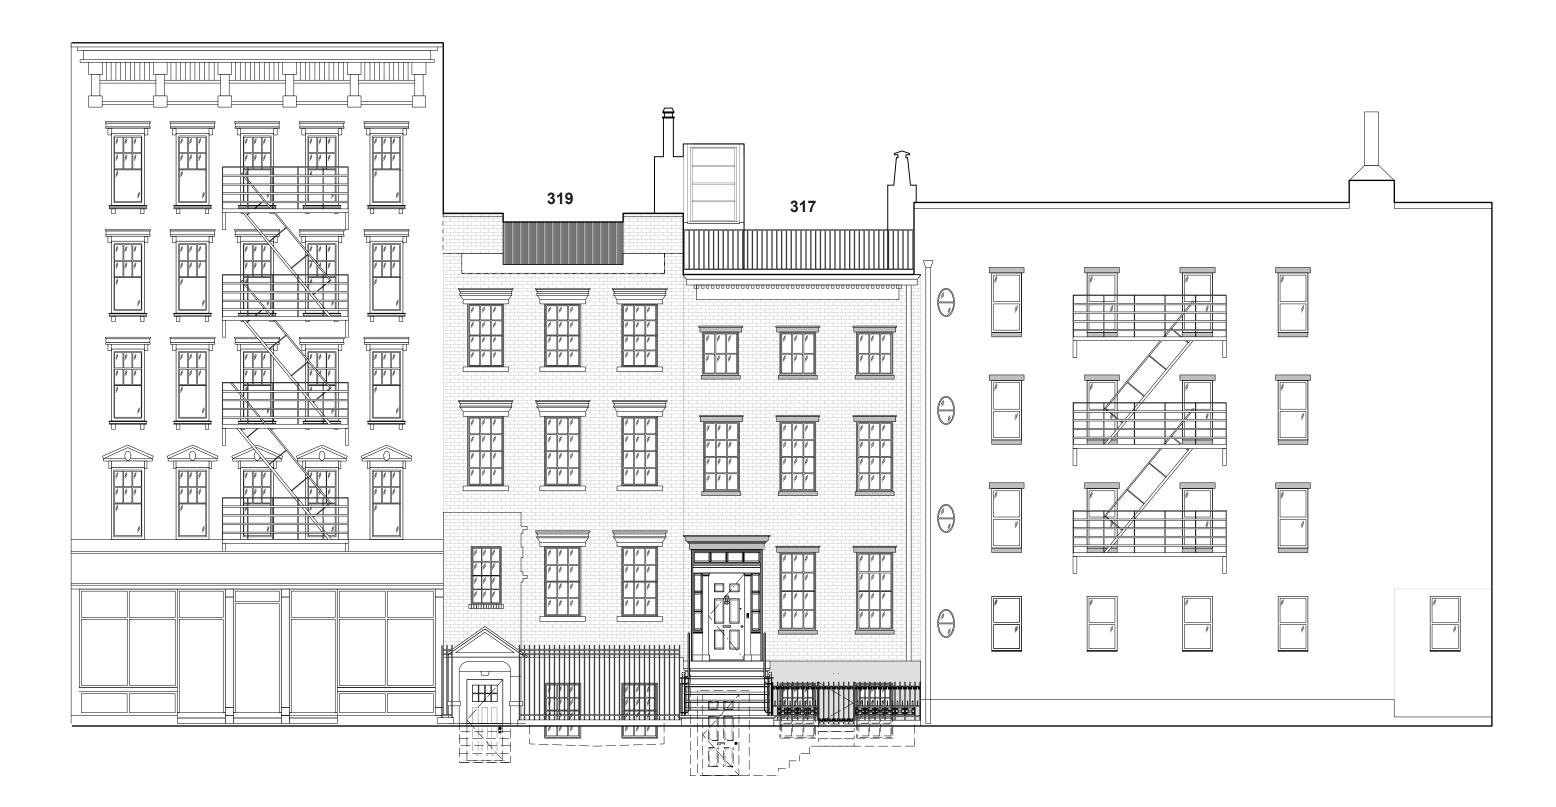

# **317-319 West 11th st.** Community Board No.2, Manhattan





# **SPAN** Architecture



341

331-333

323-329



317-319

752 GREENWICH ST.

317-319 West 11th st.

WEST 11TH STREET BLOCK CONTEXT

321



**EXISTING CONDITION** 



**EXISTING SOUTH ELEVATION** 





#### PROPOSED SOUTH ELEVATION









Proposed

317-319 West 11th st.

CORNICE DETAIL





**319 FRONT FACADE ADDITION DETAILS** 

### 317-319 West 11th st.







FRONT FACADE DETAILS



Area of brick infill & entryway to be replaced to match adjacent.



317-319 West 11th st.

AREAWAY DETAILS





 $4^{\frac{\text{EAST ELEVATION - EXISTING AREAWAY}}{1/2^{n} = 1^{1} \cdot 0^{n}}}$ 





3 EAST ELEVATION - PROPOSED AREAWAY



#### 317-319 West 11th st.

Area of brick to be removed to match existing.

Existing areaway at 317





Entry

317-319 West 11th st.

**AREAWAY DETAILS** 

Entry



Existing concrete curb & fence to be replaced.

Existing painted base to have cementitious brownstone to match adjacent @ 317.



REAR FACADE DETAILS



REAR FACADE D