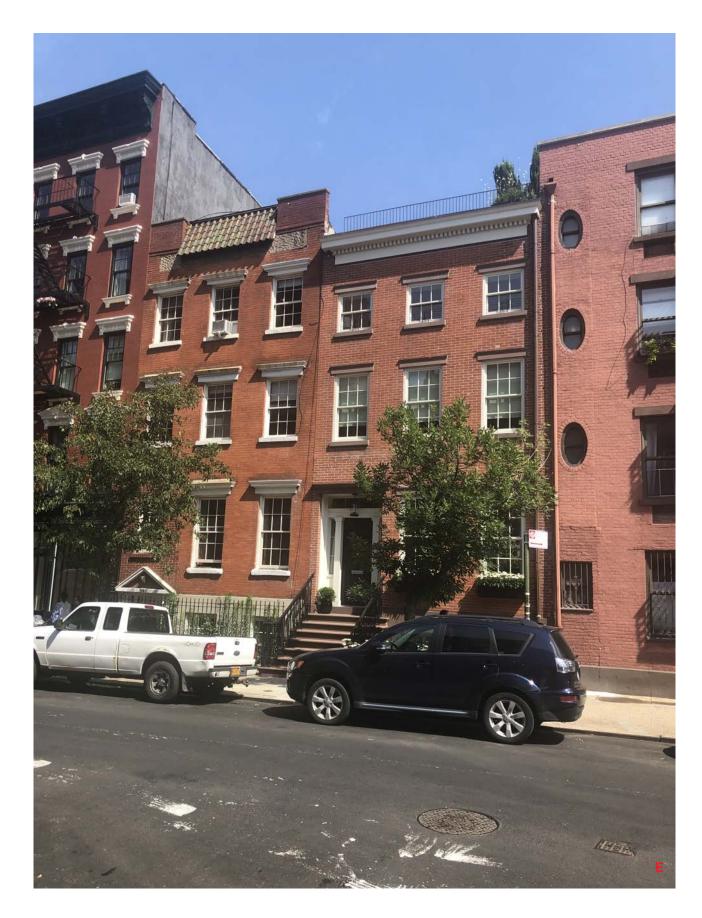

321

**EXISTING CONDITION** 

**EXISTING SOUTH ELEVATION** 

#### PROPOSED SOUTH ELEVATION

Proposed

317-319 West 11th st.

CORNICE DETAIL

**319 FRONT FACADE ADDITION DETAILS** 

### 317-319 West 11th st.

FRONT FACADE DETAILS

Area of brick infill & entryway to be replaced to match adjacent.

317-319 West 11th st.

AREAWAY DETAILS

 $4^{\frac{\text{EAST ELEVATION - EXISTING AREAWAY}}{1/2^{n} = 1^{1} \cdot 0^{n}}}$ 