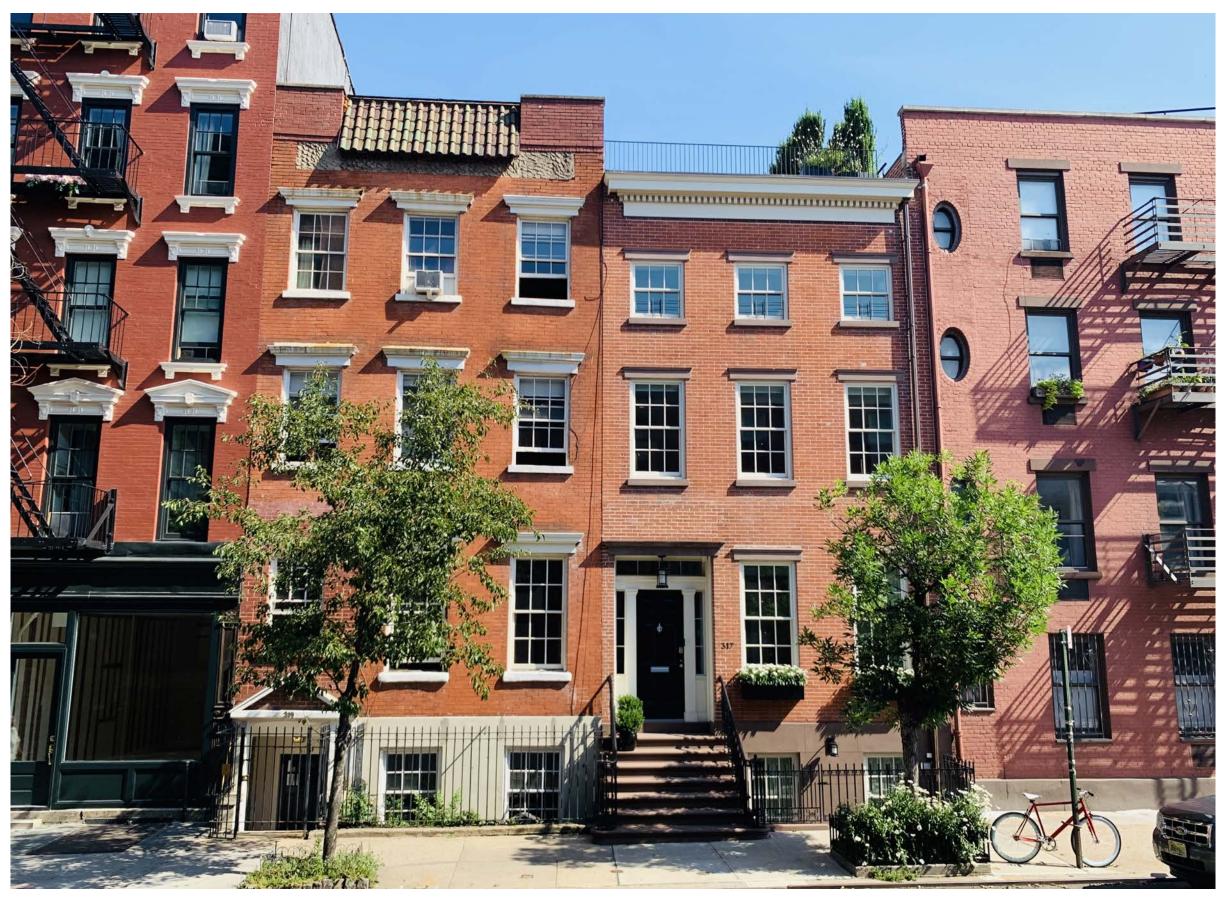

# **317-319 West 11th st.** Community Board No.2, Manhattan





# **SPAN** Architecture



341

331-333

323-329



317-319

752 GREENWICH ST.

317-319 West 11th st.

WEST 11TH STREET BLOCK CONTEXT

321



**EXISTING CONDITION** 



**EXISTING SOUTH ELEVATION** 





#### PROPOSED SOUTH ELEVATION









Proposed

317-319 West 11th st.

CORNICE DETAIL





**319 FRONT FACADE ADDITION DETAILS** 

### 317-319 West 11th st.







FRONT FACADE DETAILS



Area of brick infill & entryway to be replaced to match adjacent.



317-319 West 11th st.

AREAWAY DETAILS





 $4^{\frac{\text{EAST ELEVATION - EXISTING AREAWAY}}{1/2^{n} = 1^{1} \cdot 0^{n}}}$ 





3 EAST ELEVATION - PROPOSED AREAWAY



#### 317-319 West 11th st.

Area of brick to be removed to match existing.

Existing areaway at 317





Entry

317-319 West 11th st.

**AREAWAY DETAILS** 

Entry



Existing concrete curb & fence to be replaced.

Existing painted base to have cementitious brownstone to match adjacent @ 317.



REAR FACA