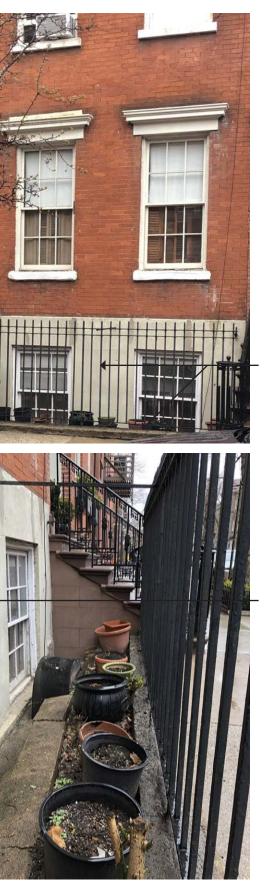

#### 317-319 West 11th st.

Area of brick to be removed to match existing.

Existing areaway at 317

Entry

317-319 West 11th st.

**AREAWAY DETAILS** 

Entry

Existing concrete curb & fence to be replaced.

Existing painted base to have cementitious brownstone to match adjacent @ 317.

REAR FACADE DETAILS

REAR FACADE DETAILS