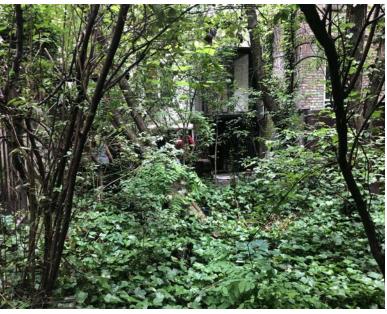

19 FRONT FACADE ADDITION DETAILS** 

### 317-319 West 11th st.







FRONT FACADE DETAILS



Area of brick infill & entryway to be replaced to match adjacent.



317-319 West 11th st.

AREAWAY DETAILS





 $4^{\frac{\text{EAST ELEVATION - EXISTING AREAWAY}}{1/2^{n} = 1^{1} \cdot 0^{n}}}$ 





3 EAST ELEVATION - PROPOSED AREAWAY



#### 317-319 West 11th st.

Area of brick to be removed to match existing.

Existing areaway at 317





Entry

317-319 West 11th st.

**AREAWAY DETAILS** 

Entry



Existing concrete curb & fence to be replaced.

Existing painted base to have cementitious brownstone to match adjacent @ 317.



REAR FACADE DETAILS



REAR FACADE DETAILS



### **SPAN** Architecture



**EXISTING ROOFTOP PHOTOS** 





REAR FACADE GARDEN LEVEL DETAILS

317-319 West 11th st.









### REAR FACADE AND ROOF DETAILS AT 3RD FLOOR



EXISTING REAR FACADE





### PROPOSED REAR FACADE







#### July 11 2019

| 34'-6" VIF |      | <br> | イ  |
|------------|------|------|----|
|            |      |      |    |
|            | <br> | <br> |    |
|            |      |      | į  |
|            |      |      |    |
|            |      |      | i  |
|            |      |      | i  |
|            |      |      | i  |
|            |      |      | į  |
|            |      |      |    |
|            |      |      |    |
|            |      |      | i  |
|            | <br> | <br> | _; |
|            |      |      |    |
|            |      |      |    |
|            |      |      |    |
|            | <br> | <br> | ٦  |
|            |      |      | İ  |
|            |      |