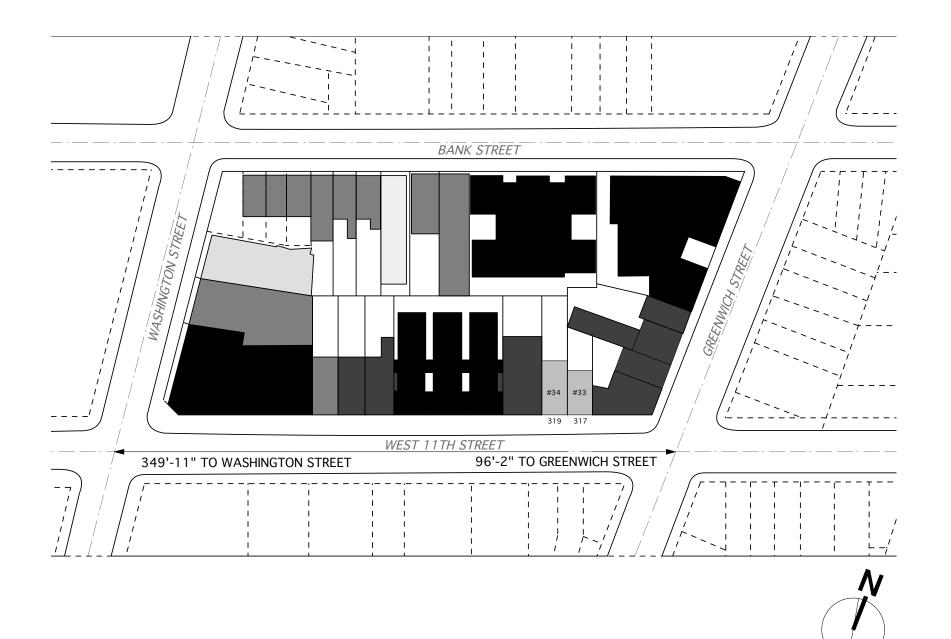

# **317-319 West 11th st.** Community Board No.2, Manhattan

# **SPAN** Architecture

341

331-333

323-329

317-319

752 GREENWICH ST.

317-319 West 11th st.

WEST 11TH STREET BLOCK CONTEXT