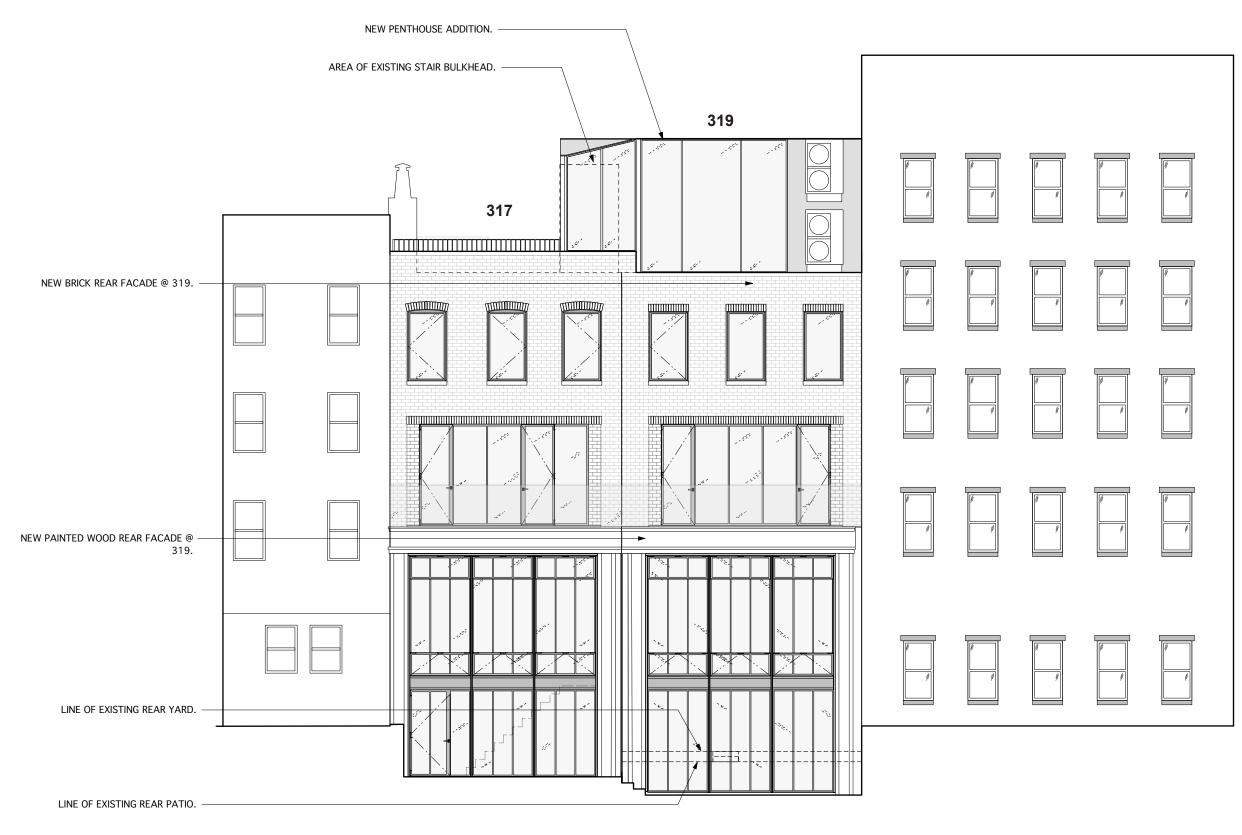

#### PROPOSED SOUTH ELEVATION

Proposed

317-319 West 11th st.

CORNICE DETAIL

**319 FRONT FACADE ADDITION DETAILS** 