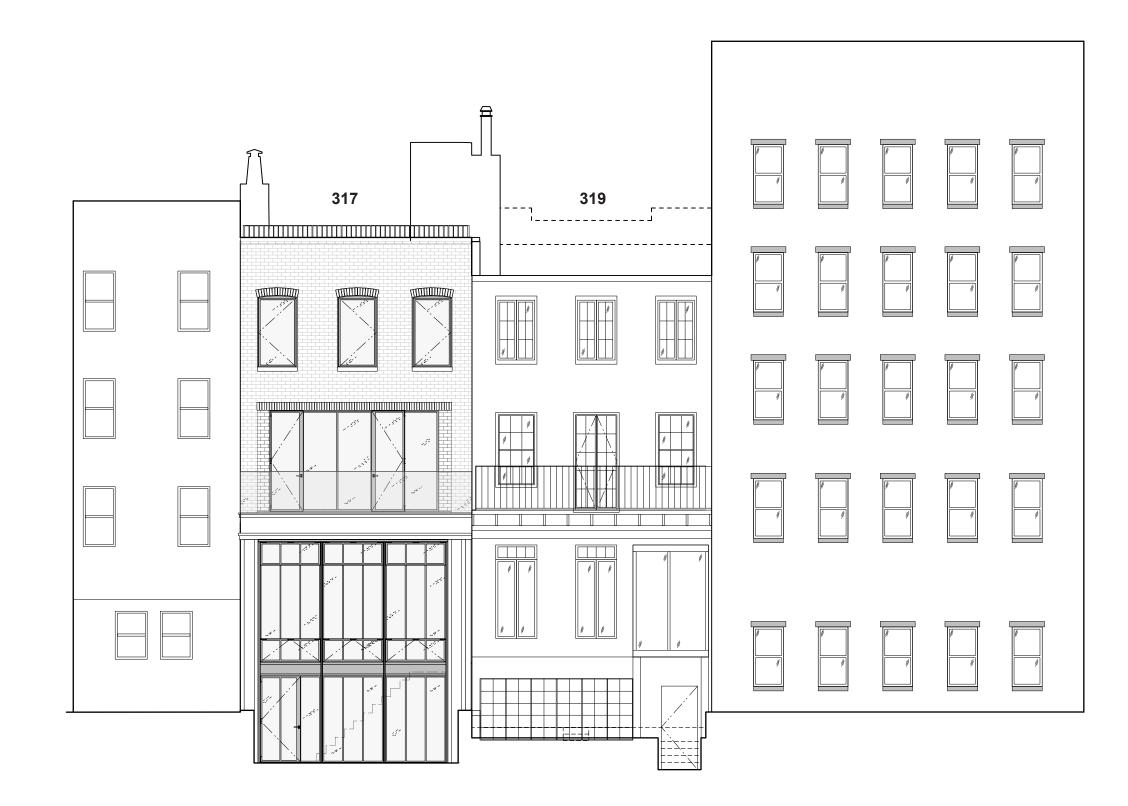

11th st.







FRONT FACADE DETAILS



Area of brick infill & entryway to be replaced to match adjacent.



317-319 West 11th st.

AREAWAY DETAILS





 $4^{\frac{\text{EAST ELEVATION - EXISTING AREAWAY}}{1/2^{n} = 1^{1} \cdot 0^{n}}}$ 





3 EAST ELEVATION - PROPOSED AREAWAY



#### 317-319 West 11th st.

Area of brick to be removed to match existing.

Existing areaway at 317





Entry

317-319 West 11th st.

**AREAWAY DETAILS** 

Entry



Existing concrete curb & fence to be replaced.

Existing painted base to have cementitious brownstone to match adjacent @ 317.



REAR FACADE DETAILS



REAR FACADE DETAILS



### **SPAN** Architecture



**EXISTING ROOFTOP PHOTOS** 





REAR FACADE GARDEN LEVEL DETAILS

317-319 West 11th st.









### REAR FACADE AND ROOF DETAILS AT 3RD FLOOR



EXISTING REAR FACADE





### PROPOSED REAR FACADE







#### July 11 2019

| 34'-6" VIF |      | <br> | イ  |
|------------|------|------|----|
|            |      |      |    |
|            | <br> | <br> |    |
|            |      |      | į  |
|            |      |      |    |
|            |      |      | i  |
|            |      |      | i  |
|            |      |      | i  |
|            |      |      | į  |
|            |      |      |    |
|            |      |      |    |
|            |      |      | i  |
|            | <br> | <br> | _; |
|            |      |      |    |
|            |      |      |    |
|            |      |      |    |
|            | <br> | <br> | ٦  |
|            |      |      | İ  |
|            |      |      |    |
|            |      |      | i  |
|