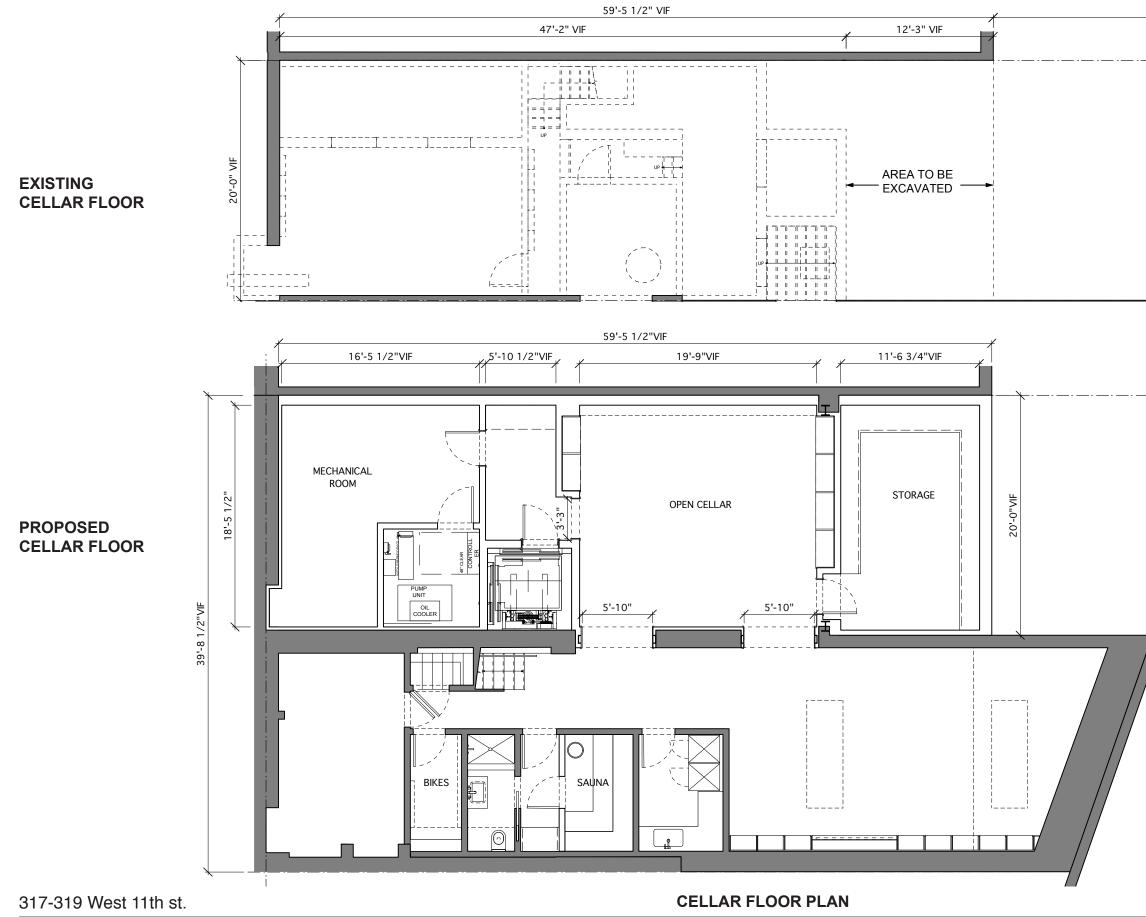

ill & entryway to be replaced to match adjacent.



317-319 West 11th st.

AREAWAY DETAILS





 $4^{\frac{\text{EAST ELEVATION - EXISTING AREAWAY}}{1/2^{n} = 1^{1} \cdot 0^{n}}}$ 





3 EAST ELEVATION - PROPOSED AREAWAY



#### 317-319 West 11th st.

Area of brick to be removed to match existing.

Existing areaway at 317





Entry

317-319 West 11th st.

**AREAWAY DETAILS** 

Entry



Existing concrete curb & fence to be replaced.

Existing painted base to have cementitious brownstone to match adjacent @ 317.



REAR FACADE DETAILS



REAR FACADE DETAILS



### **SPAN** Architecture



**EXISTING ROOFTOP PHOTOS** 





REAR FACADE GARDEN LEVEL DETAILS

317-319 West 11th st.









### REAR FACADE AND ROOF DETAILS AT 3RD FLOOR



EXISTING REAR FACADE





### PROPOSED REAR FACADE







#### July 11 2019

| 34'-6" VIF |      | <br> | イ  |
|------------|------|------|----|
|            |      |      |    |
|            | <br> | <br> |    |
|            |      |      | į  |
|            |      |      |    |
|            |      |      | i  |
|            |      |      | i  |
|            |      |      | i  |
|            |      |      | į  |
|            |      |      |    |
|            |      |      |    |
|            |      |      | i  |
|            | <br> | <br> | _; |
|            |      |      |    |
|            |      |      |    |
|            |      |      |    |
|            | <br> | <br> | ٦  |
|            |      |      | İ  |
|            |      |      |    |
|            |      |      | i  |
|            |      |      | i  |
|            |      |      | İ