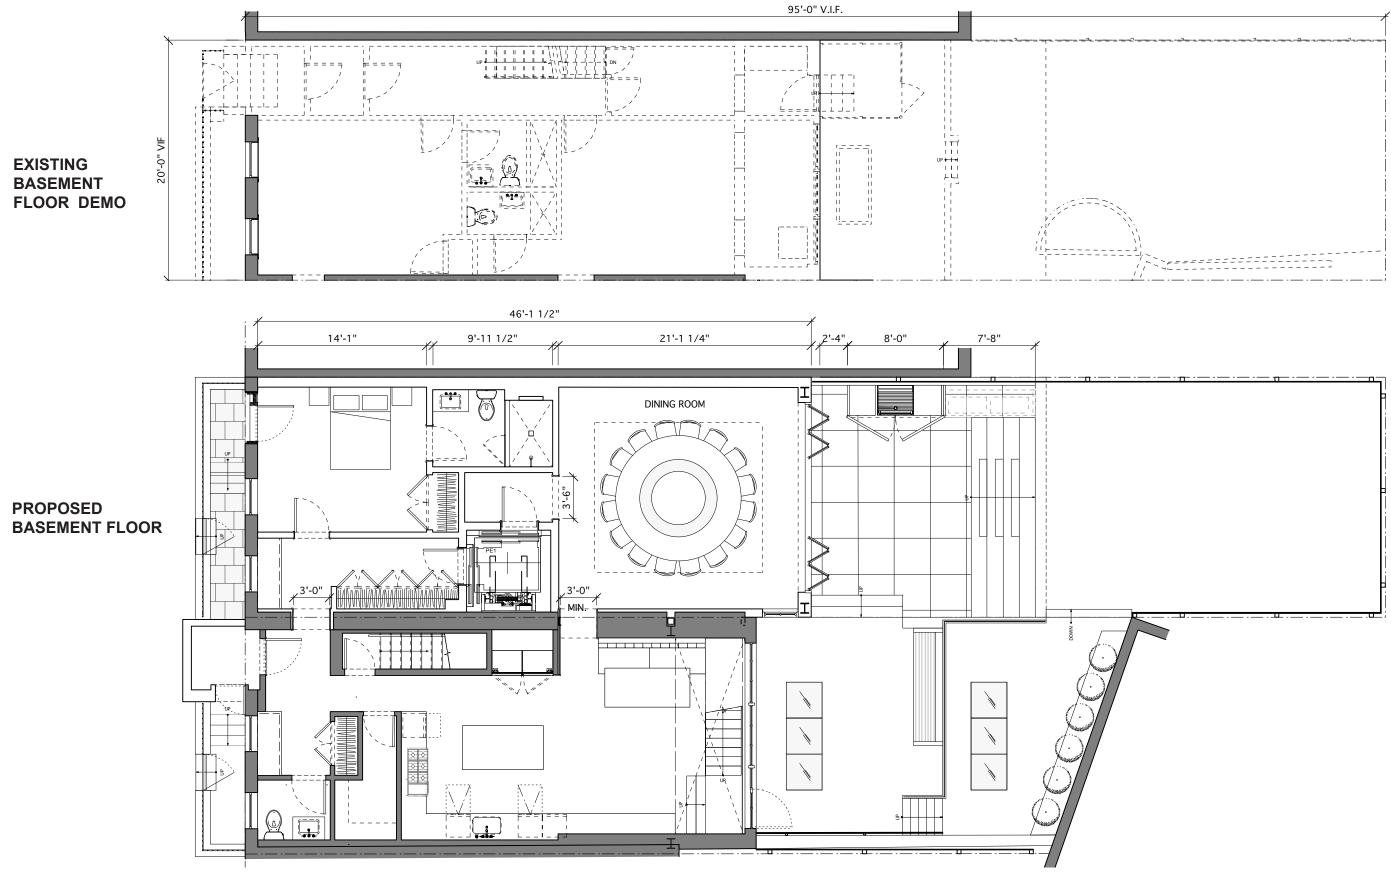

|      |    |
|            |      |      |    |
|            |      |      | i  |
|            | <br> | <br> | _; |
|            |      |      |    |
|            |      |      |    |
|            |      |      |    |
|            | <br> | <br> | ٦  |
|            |      |      | İ  |
|            |      |      |    |
|            |      |      | i  |
|            |      |      | i  |
|            |      |      | İ  |
|            |      |      | ļ  |
|            |      |      |    |
|            |      |      | i  |
|            |      |      | i  |
| <u> </u>   | <br> | <br> | .; |
|            |      |      |    |
|            |      |      |    |
|            |      |      |    |
|            |      |      |    |
|            |      |      |    |
|            |      |      |    |



**BASEMENT FLOOR PLAN** 

July 11 2019

### **SPAN** Architecture



# **SPAN** Architecture



# **SPAN** Architecture





PENTHOUSE FLOOR

## **SPAN** Architecture







#### **1** PENTHOUSE - PROPOSED SOUTH ELEVATION

1/8" = 1'-0"

#### 317-319 West 11th st.



**VISIBILITY STUDY** 

# **SPAN** Architecture





### Penthouse Addition Full Envelope





PENTHOUSE MOCKUP

July 11 2019



**VISIBILITY STUDY** 



### PENTHOUSE MOCKUP

### Views walking along West 11th street







**VISIBILITY STUDY** 

July 11 2019





VISIBILITY STUDY

July 11 2019





VISIBILITY STUDY





VISIBILITY STUDY





VISIBILITY STUDY





VISIBILITY STUDY





PENTHOUSE VISIBILITY



### PENTHOUSE DESIGN



PENTHOUSE DESIGN

July 11 2019