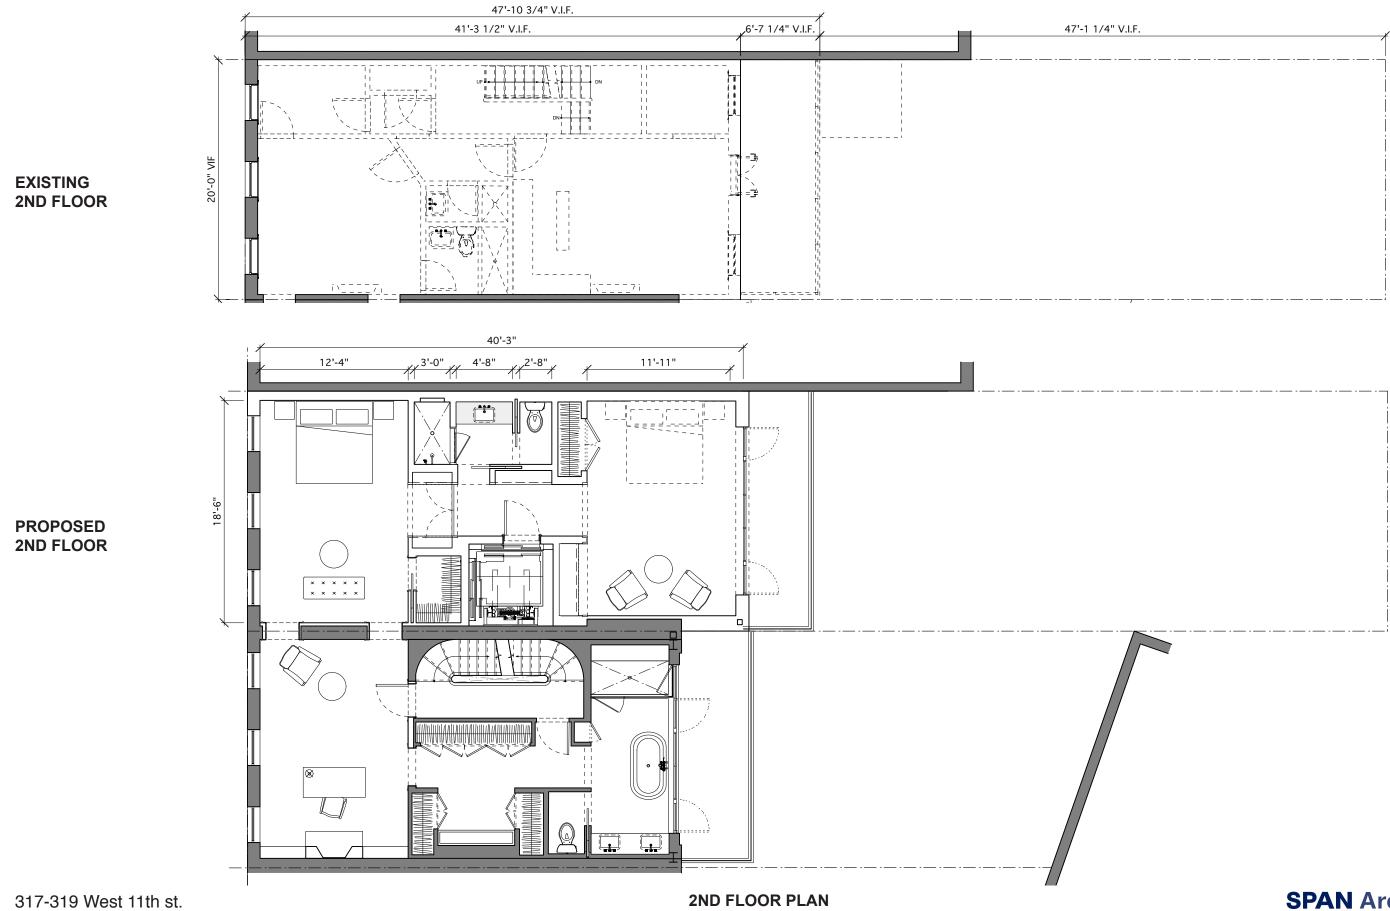

| <br> | <br> | _; |
|            |      |      |    |
|            |      |      |    |
|            |      |      |    |
|            | <br> | <br> | ٦  |
|            |      |      | İ  |
|            |      |      |    |
|            |      |      | i  |
|            |      |      | i  |
|            |      |      | İ  |
|            |      |      | ļ  |
|            |      |      |    |
|            |      |      | i  |
|            |      |      | i  |
| <u> </u>   | <br> | <br> | .; |
|            |      |      |    |
|            |      |      |    |
|            |      |      |    |
|            |      |      |    |
|            |      |      |    |
|            |      |      |    |



**BASEMENT FLOOR PLAN** 

July 11 2019

### **SPAN** Architecture



# **SPAN** Architecture



# **SPAN** Architecture





PENTHOUSE FLOOR

## **SPAN** Architecture







#### **1** PENTHOUSE - PROPOSED SOUTH ELEVATION

1/8" = 1'-0"

#### 317-319 West 11th st.



**VISIBILITY STUDY** 

# **SPAN** Architecture





### Penthouse Addition Full Envelope





PENTHOUSE MOCKUP

July 11 2019



**VISIBILITY STUDY** 



### PENTHOUSE MOCKUP

### Views walking along West 11th street







**VISIBILITY STUDY** 

July 11 2019





VISIBILITY STUDY

July 11 2019





VISIBILITY STUDY





VISIBILITY STUDY





VISIBILITY STUDY





VISIBILITY STUDY





PENTHOUSE VISIBILITY



### PENTHOUSE DESIGN



PENTHOUSE DESIGN

July 11 2019