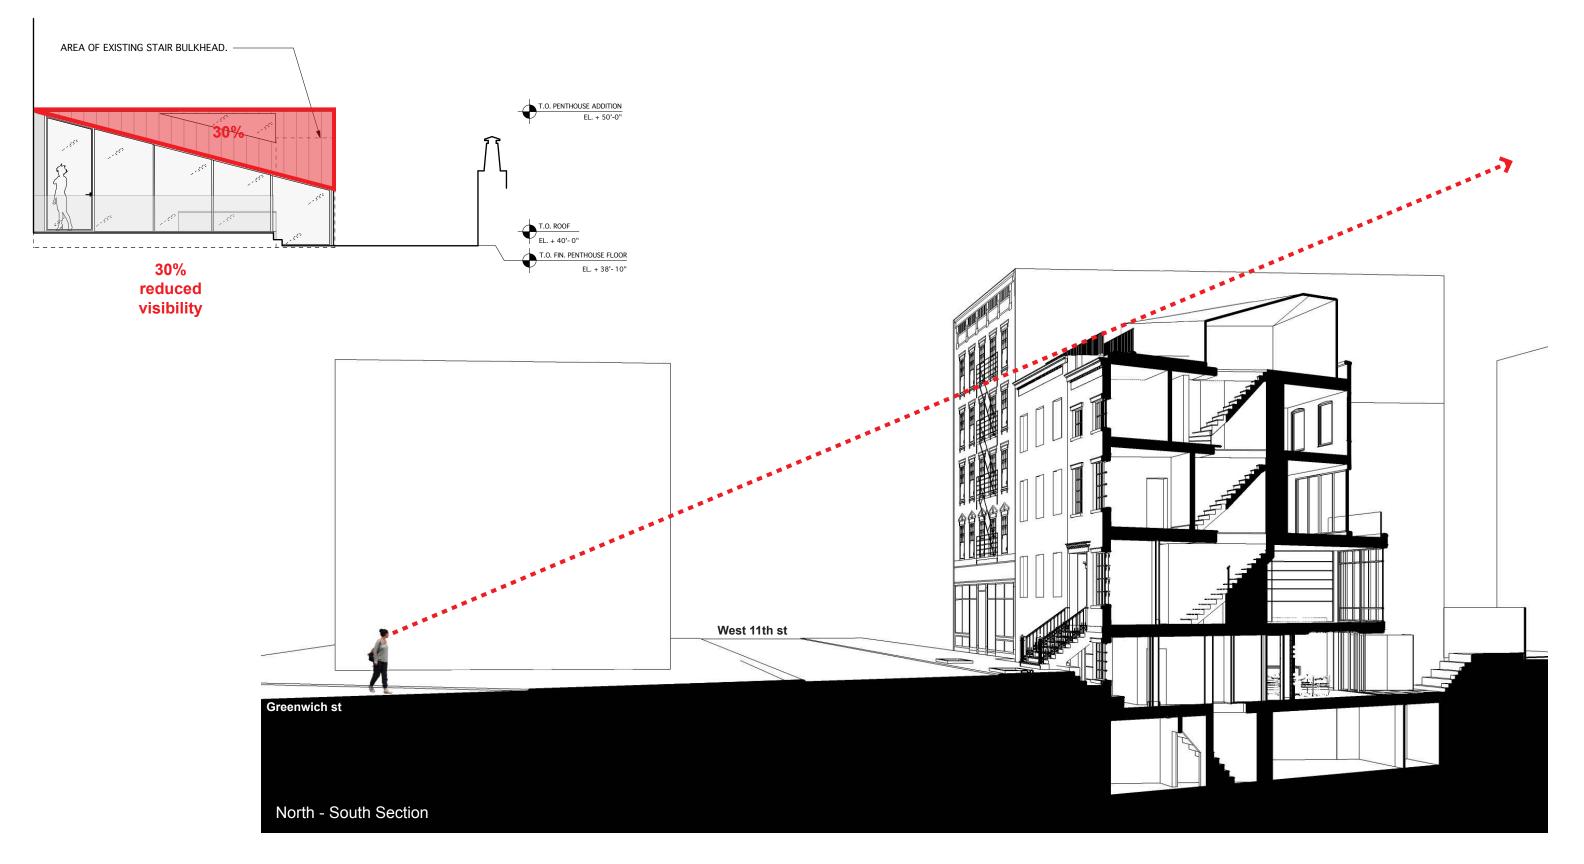

#### 317-319 West 11th st.

**VISIBILITY STUDY** 

### Views walking along West 11th street

**VISIBILITY STUDY** 

July 11 2019

VISIBILITY STUDY

July 11 2019

VISIBILITY STUDY

VISIBILITY STUDY

VISIBILITY STUDY

VISIBILITY STUDY

PENTHOUSE VISIBILITY