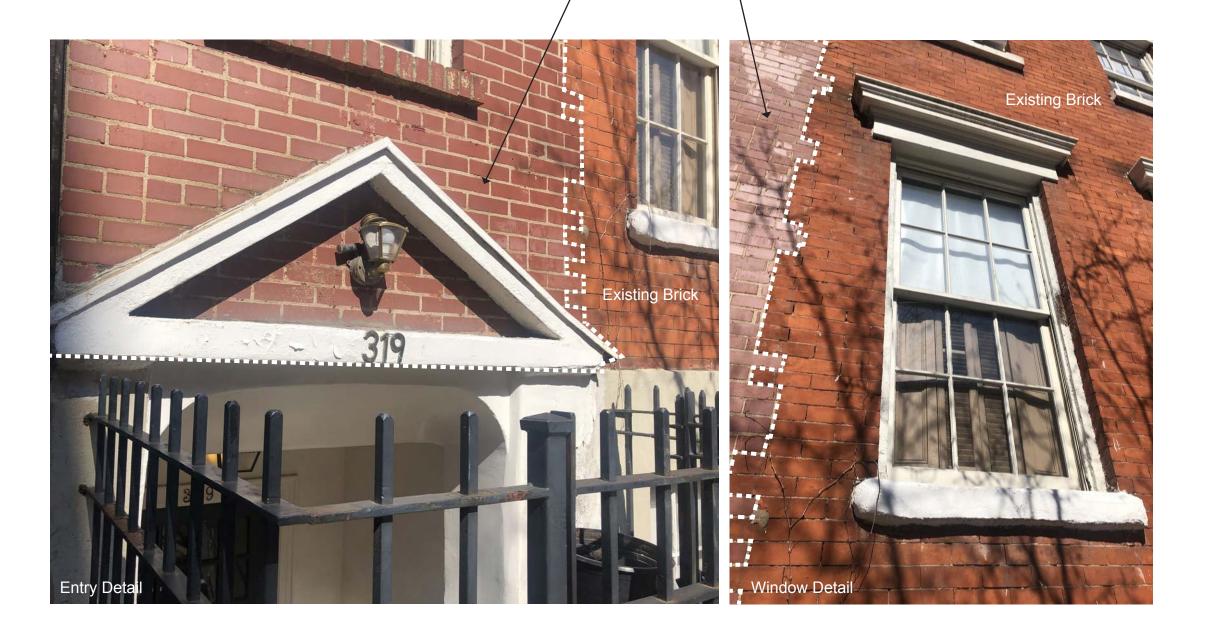

### 317-319 West 11th st.

FRONT FACADE DETAILS

Area of brick infill & entryway to be replaced to match adjacent.

317-319 West 11th st.

AREAWAY DETAILS

 $4^{\frac{\text{EAST ELEVATION - EXISTING AREAWAY}}{1/2^{n} = 1^{1} \cdot 0^{n}}}$ 

#### 317-319 West 11th st.

Area of brick to be removed to match existing.

Existing areaway at 317

Entry

317-319 West 11th st.

**AREAWAY DETAILS** 

Entry

Existing concrete curb & fence to be replaced.