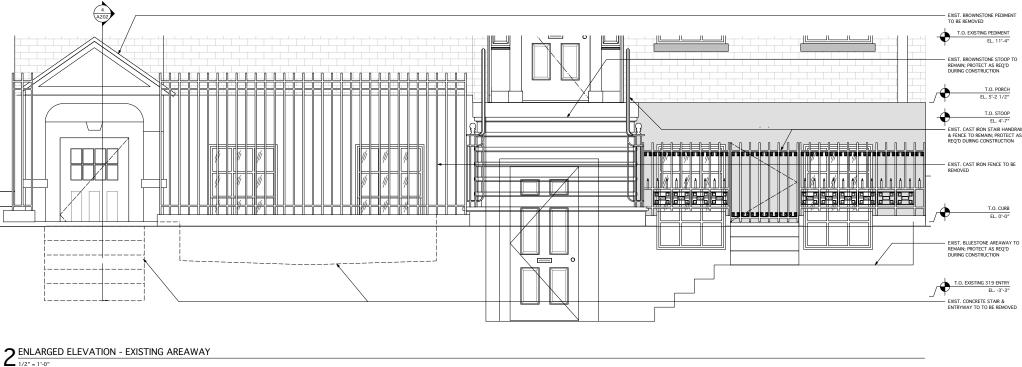

321

**EXISTING CONDITION** 

**EXISTING SOUTH ELEVATION** 

### 317-319 West 11th st.

FRONT FACADE DETAILS

Area of brick infill & entryway to be replaced to match adjacent.

317-319 West 11th st.

AREAWAY DETAILS

 $4^{\frac{\text{EAST ELEVATION - EXISTING AREAWAY}}{1/2^{n} = 1^{1} \cdot 0^{n}}}$ 