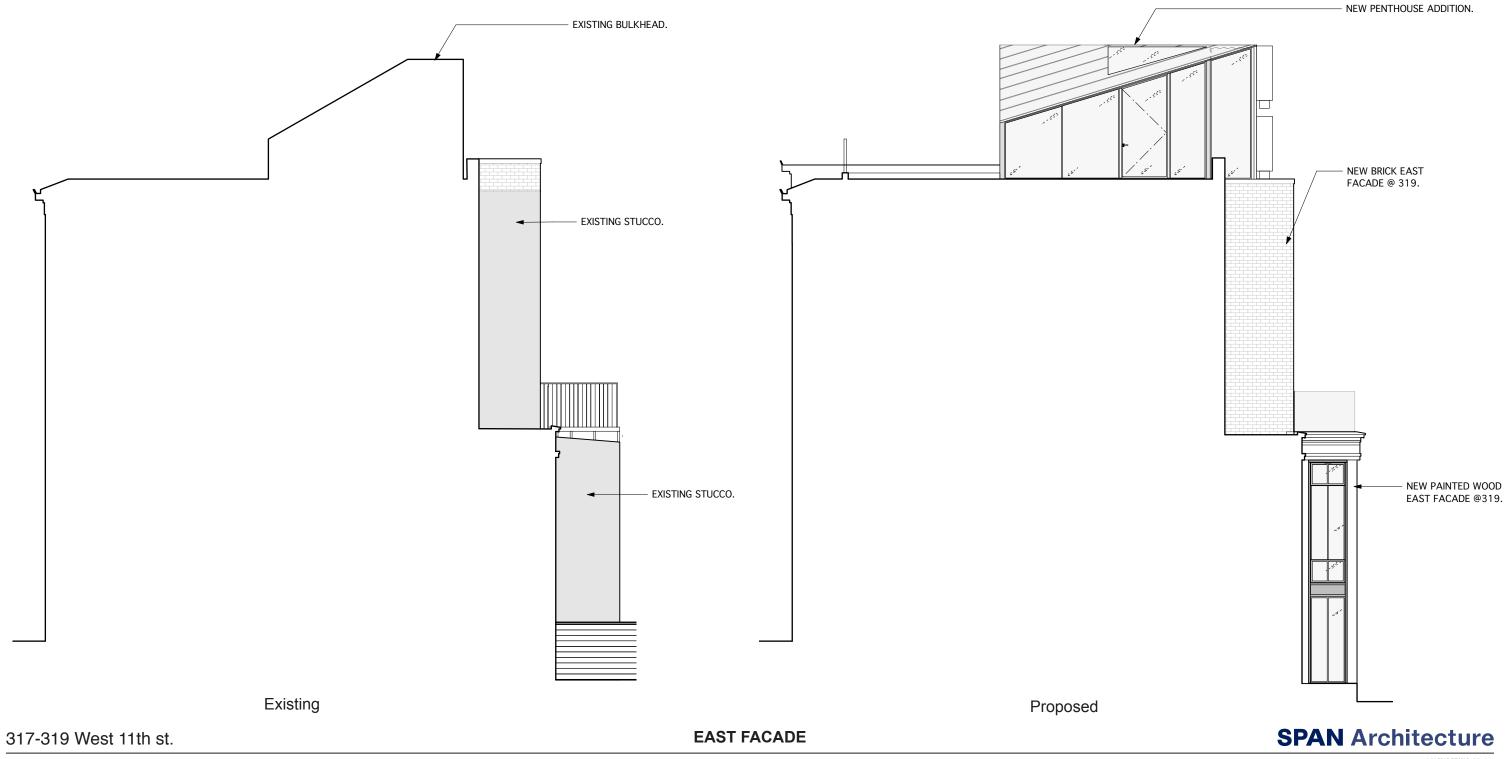

Existing painted base to have cementitious brownstone to match adjacent @ 317.

REAR FACADE DETAILS

REAR FACADE DETAILS

### **SPAN** Architecture

**EXISTING ROOFTOP PHOTOS** 

REAR FACADE GARDEN LEVEL DETAILS

317-319 West 11th st.

### REAR FACADE AND ROOF DETAILS AT 3RD FLOOR

EXISTING REAR FACADE