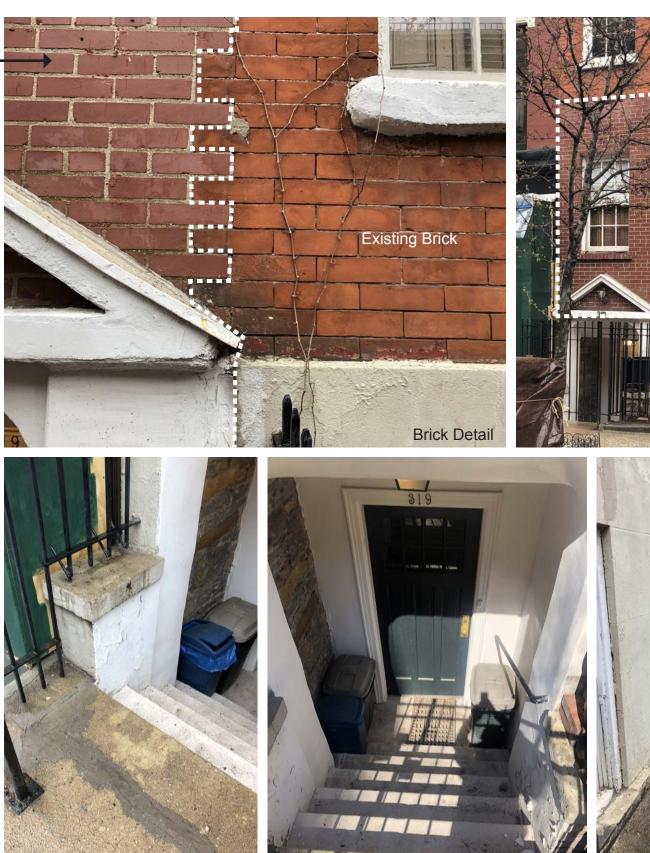

### 317-319 West 11th st.

FRONT FACADE DETAILS

Area of brick infill & entryway to be replaced to match adjacent.

317-319 West 11th st.

AREAWAY DETAILS

 $4^{\frac{\text{EAST ELEVATION - EXISTING AREAWAY}}{1/2^{n} = 1^{1} \cdot 0^{n}}}$ 

#### 317-319 West 11th st.

Area of brick to be removed to match existing.

Existing areaway at 317

Entry

317-319 West 11th st.

**AREAWAY DETAILS** 

Entry

Existing concrete curb & fence to be replaced.