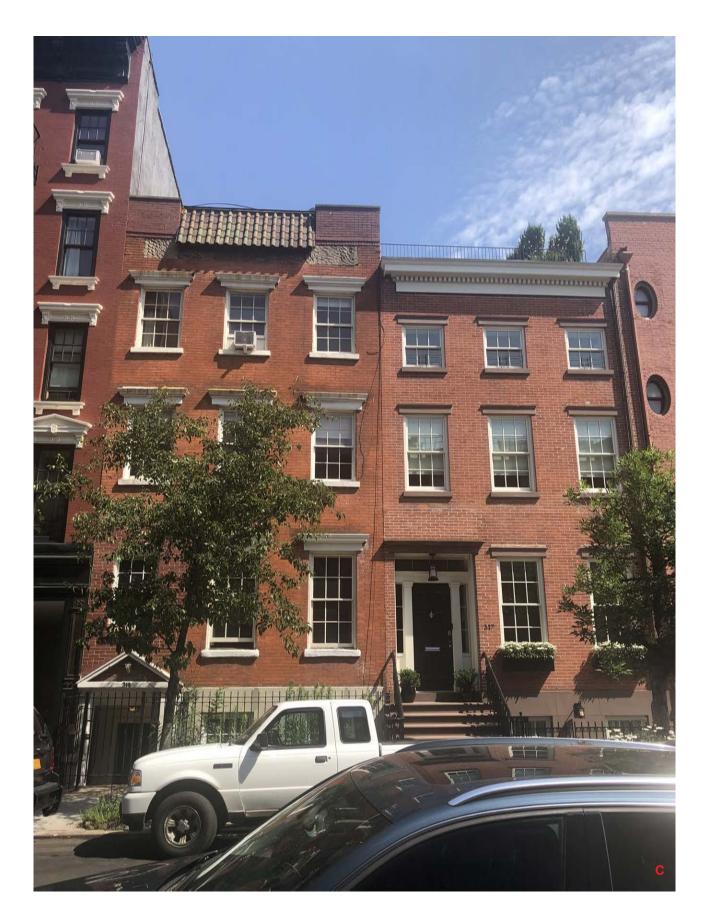

321

**EXISTING CONDITION** 

**EXISTING SOUTH ELEVATION** 

#### PROPOSED SOUTH ELEVATION

Proposed

317-319 West 11th st.

CORNICE DETAIL

**319 FRONT FACADE ADDITION DETAILS** 

### 317-319 West 11th st.

FRONT FACADE DETAILS

Area of brick infill & entryway to be replaced to match adjacent.

317-319 West 11th st.

AREAWAY DETAILS

 $4^{\frac{\text{EAST ELEVATION - EXISTING AREAWAY}}{1/2^{n} = 1^{1} \cdot 0^{n}}}$ 