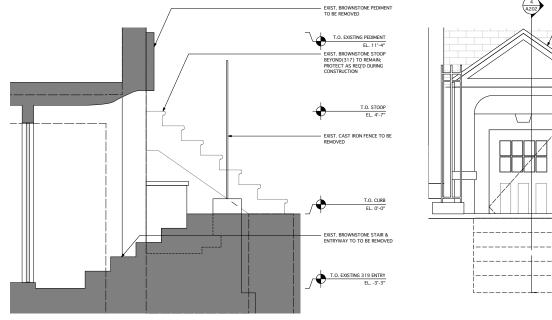

#### 317-319 West 11th st.

Area of brick to be removed to match existing.

Existing areaway at 317

Entry

317-319 West 11th st.

**AREAWAY DETAILS** 

Entry

Existing concrete curb & fence to be replaced.

Existing painted base to have cementitious brownstone to match adjacent @ 317.

REAR FACADE DETAILS

REAR FACADE DETAILS