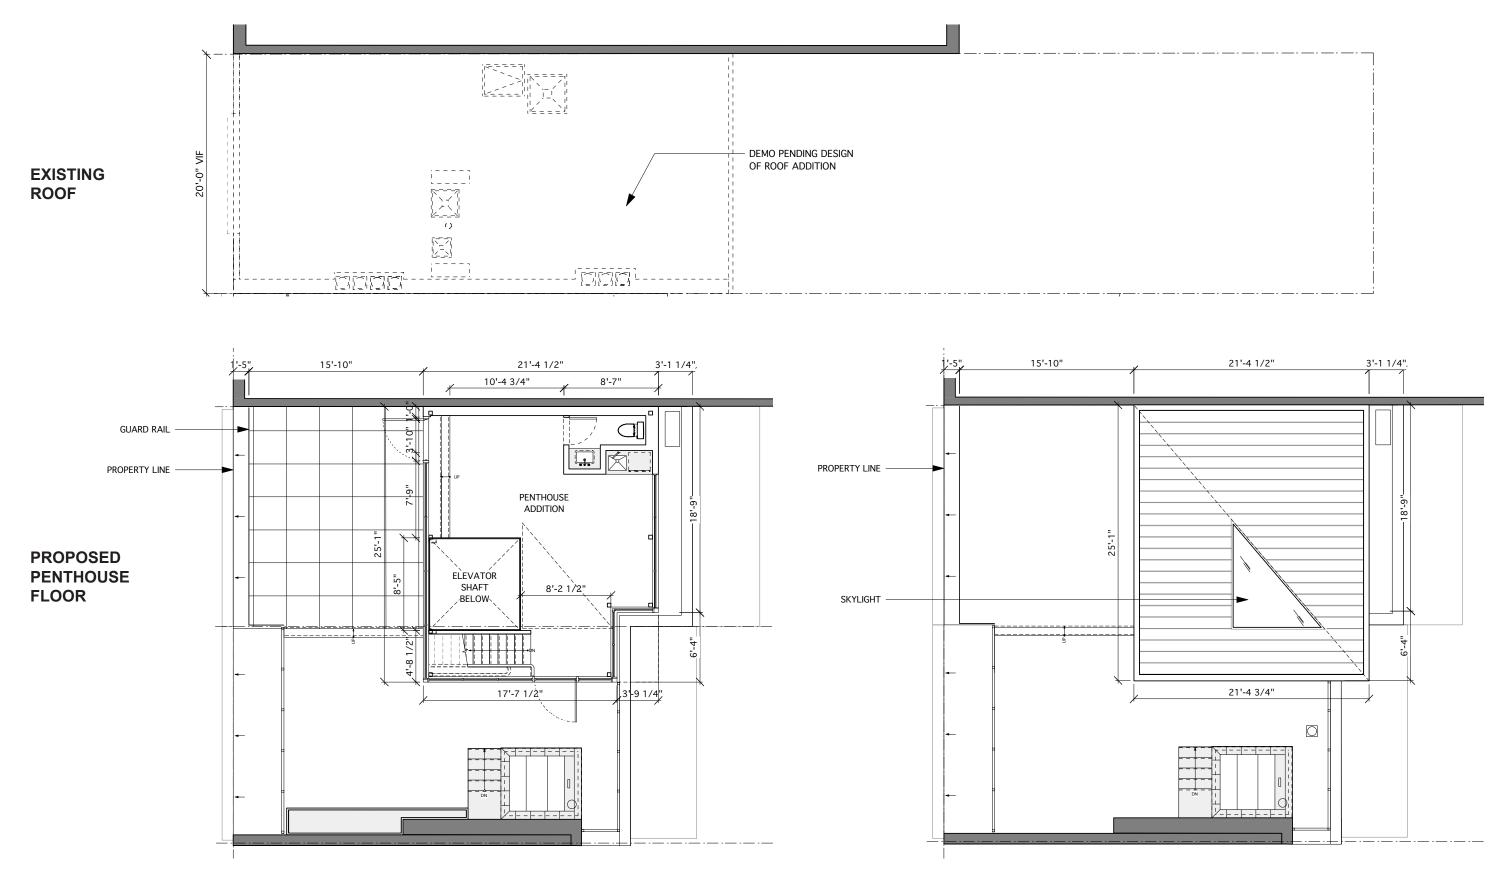

# **SPAN** Architecture

PENTHOUSE FLOOR

## **SPAN** Architecture

#### **1** PENTHOUSE - PROPOSED SOUTH ELEVATION

1/8" = 1'-0"