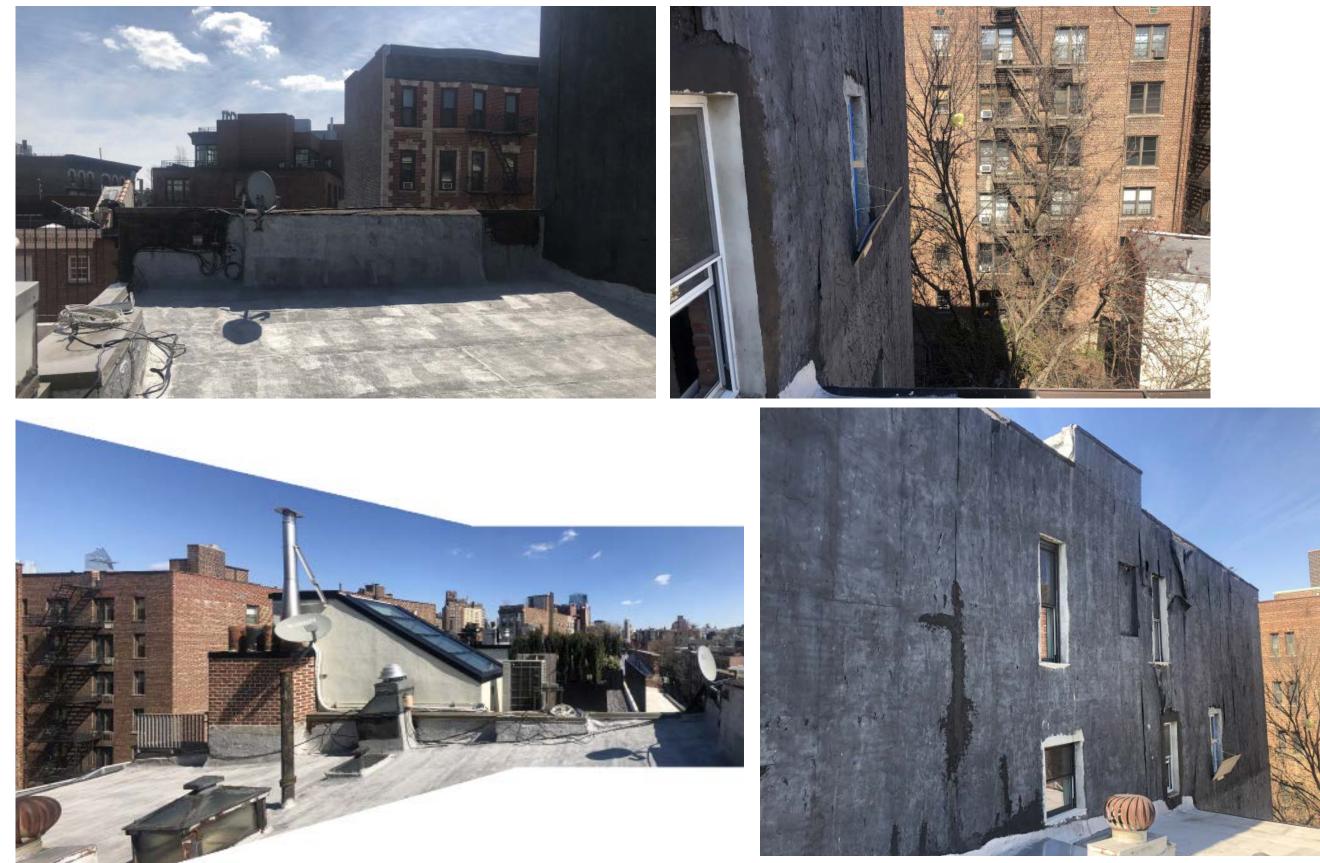

### **SPAN** Architecture

**EXISTING ROOFTOP PHOTOS** 

REAR FACADE GARDEN LEVEL DETAILS

317-319 West 11th st.