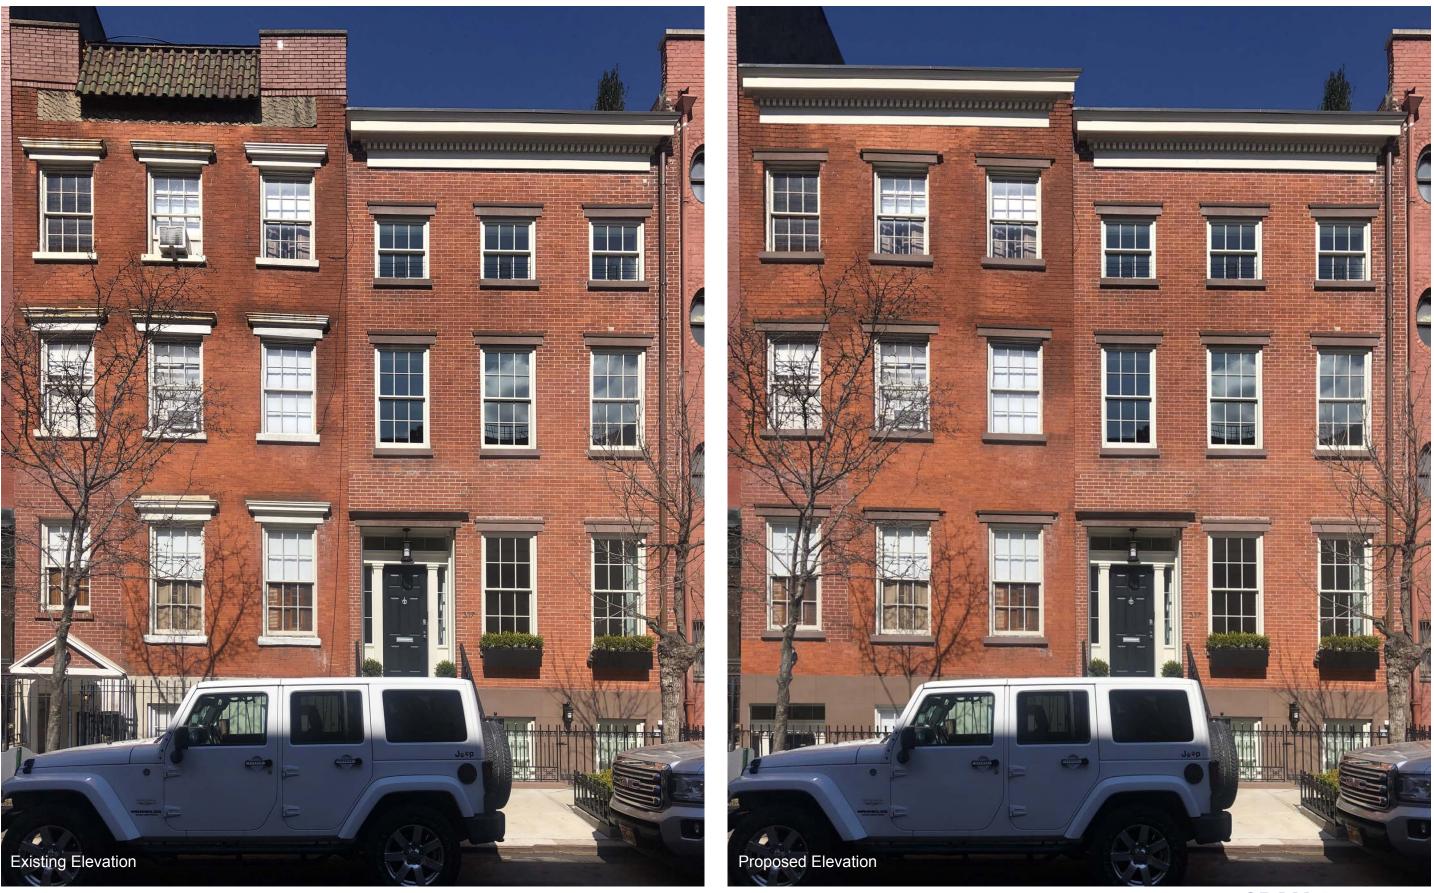

321

**EXISTING CONDITION** 

**EXISTING SOUTH ELEVATION** 

#### PROPOSED SOUTH ELEVATION

Proposed

317-319 West 11th st.

CORNICE DETAIL

**319 FRONT FACADE ADDITION DETAILS** 