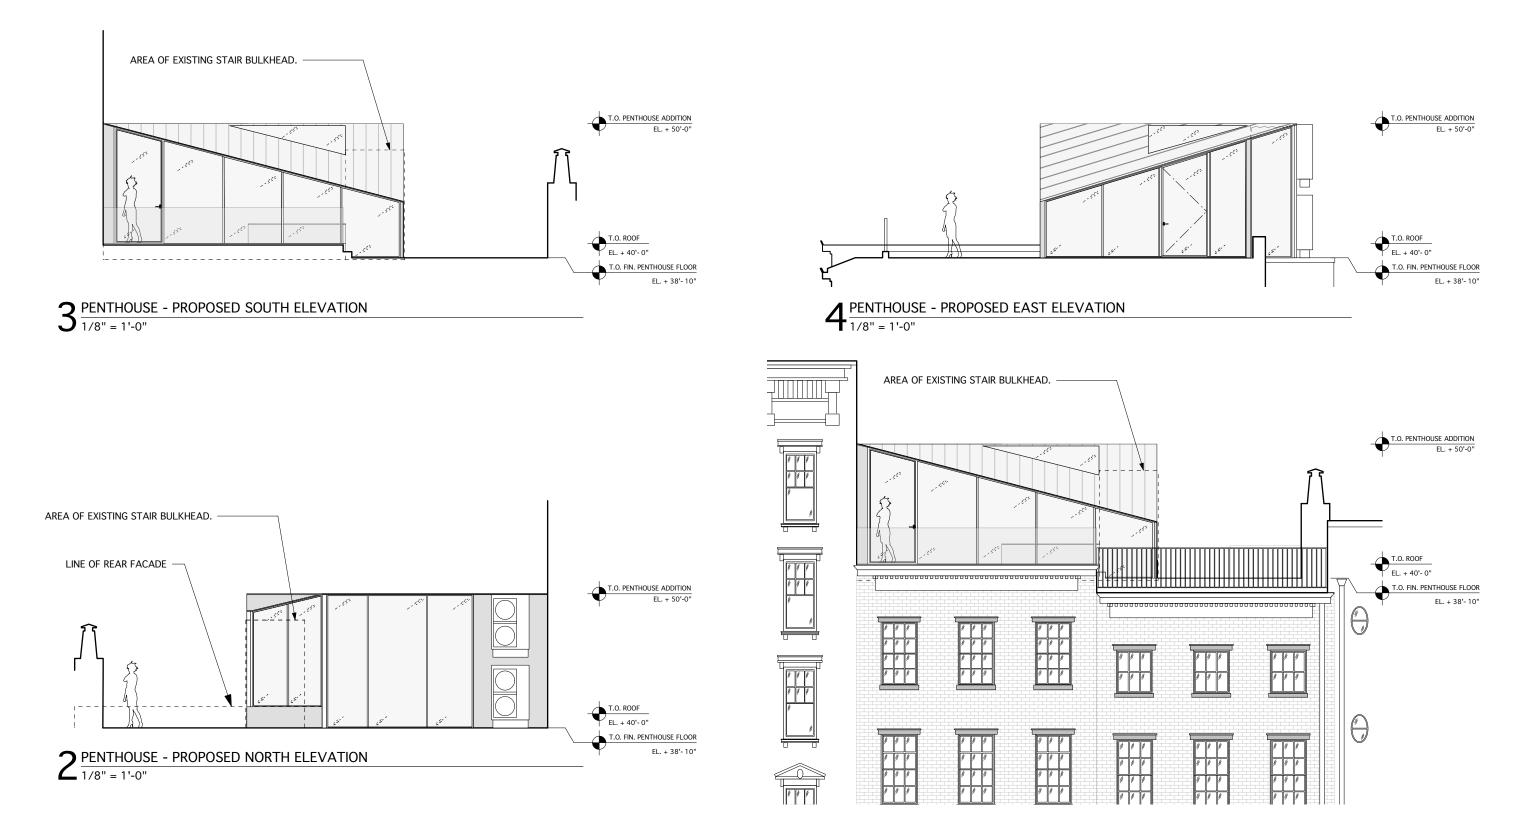

|    |
|            |      |      |    |
|            | <br> | <br> | ٦  |
|            |      |      | İ  |
|            |      |      |    |
|            |      |      | i  |
|            |      |      | i  |
|            |      |      | İ  |
|            |      |      | ļ  |
|            |      |      |    |
|            |      |      | i  |
|            |      |      | i  |
| <u> </u>   | <br> | <br> | .; |
|            |      |      |    |
|            |      |      |    |
|            |      |      |    |
|            |      |      |    |
|            |      |      |    |
|            |      |      |    |



**BASEMENT FLOOR PLAN** 

July 11 2019

### **SPAN** Architecture



# **SPAN** Architecture



# **SPAN** Architecture





PENTHOUSE FLOOR

## **SPAN** Architecture







#### **1** PENTHOUSE - PROPOSED SOUTH ELEVATION

1/8" = 1'-0"

#### 317-319 West 11th st.



**VISIBILITY STUDY** 

# **SPAN** Architecture





### Penthouse Addition Full Envelope





PENTHOUSE MOCKUP

July 11 2019



**VISIBILITY STUDY** 



### PENTHOUSE MOCKUP

### Views walking along West 11th street







**VISIBILITY STUDY** 

July 11 2019





VISIBILITY STUDY

July 11 2019





VISIBILITY STUDY





VISIBILITY STUDY





VISIBILITY STUDY





VISIBILITY STUDY





PENTHOUSE VISIBILITY



### PENTHOUSE DESIGN



PENTHOUSE DESIGN

July 11 2019