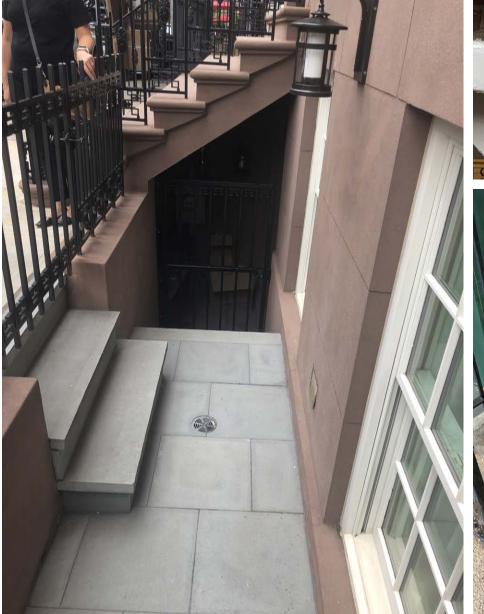

#### 317-319 West 11th st.

Area of brick to be removed to match existing.

Existing areaway at 317

Entry

317-319 West 11th st.

**AREAWAY DETAILS** 

Entry

Existing concrete curb & fence to be replaced.