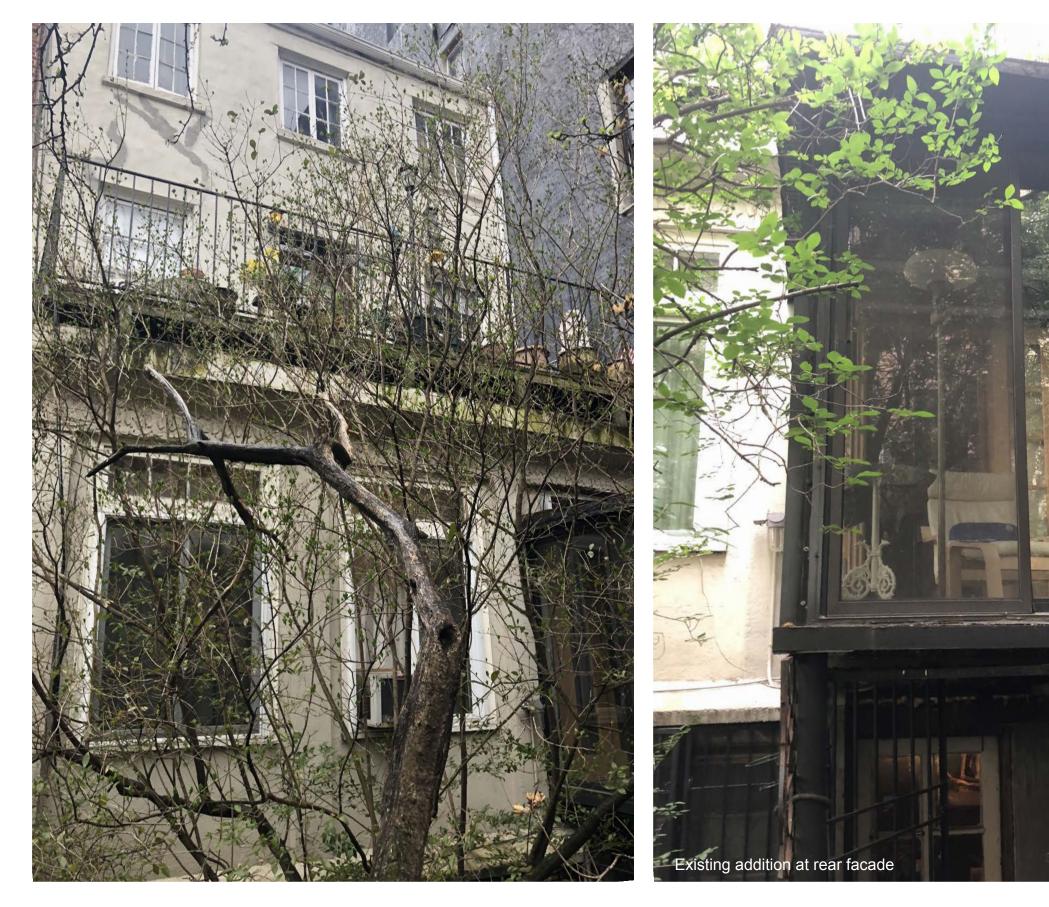

### REAR FACADE AND ROOF DETAILS AT 3RD FLOOR

EXISTING REAR FACADE

### PROPOSED REAR FACADE