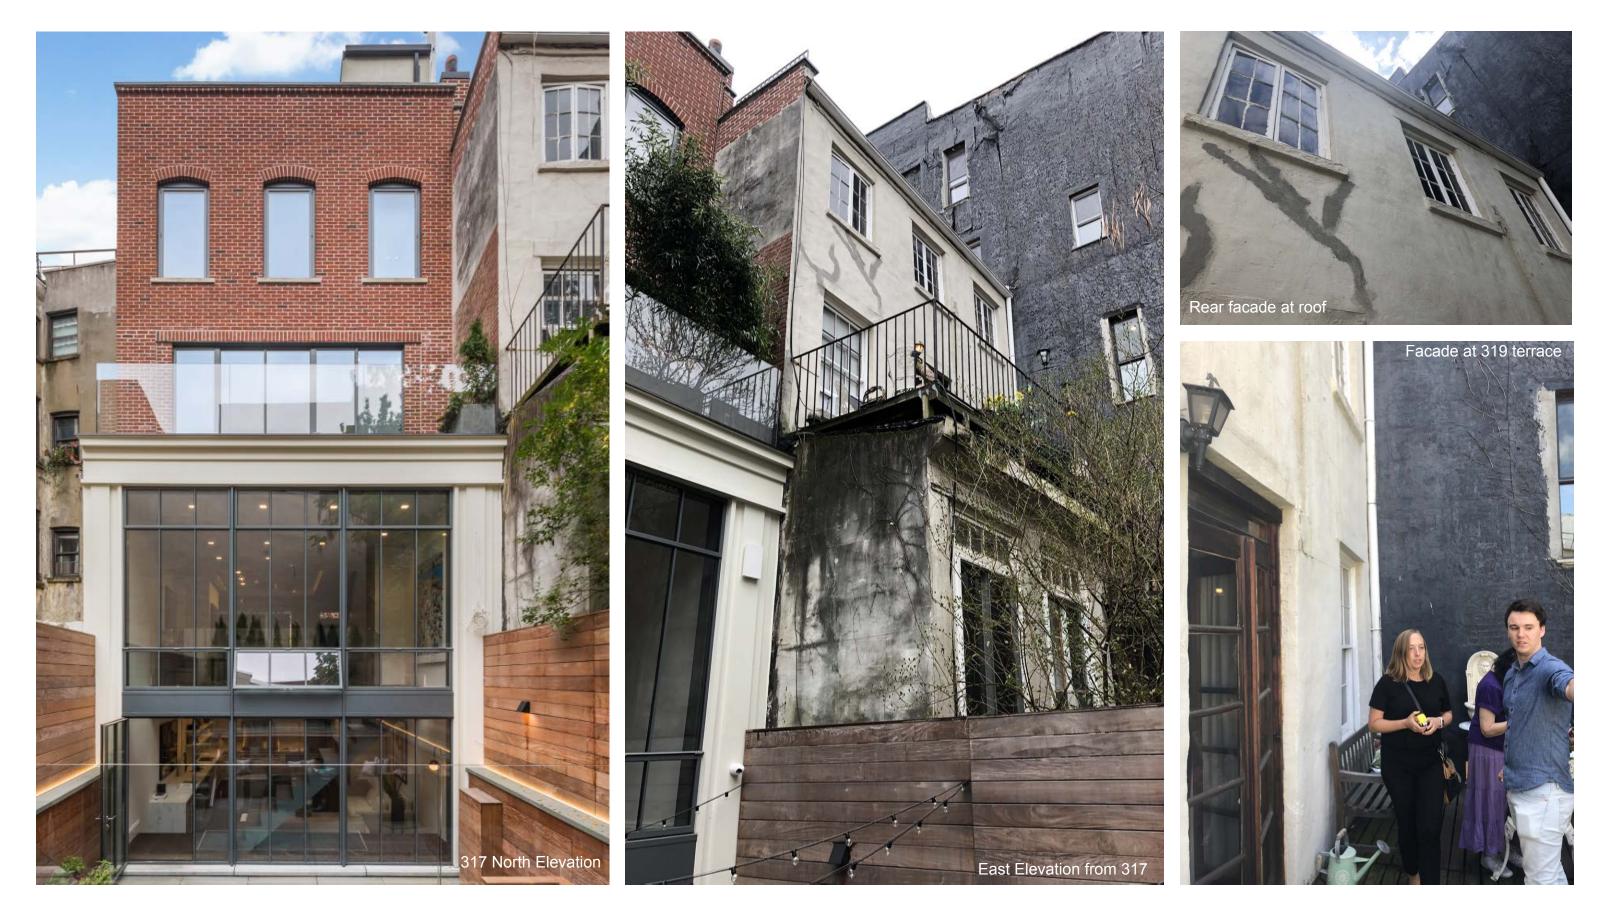

### **SPAN** Architecture

**EXISTING ROOFTOP PHOTOS** 

REAR FACADE GARDEN LEVEL DETAILS

317-319 West 11th st.

### REAR FACADE AND ROOF DETAILS AT 3RD FLOOR

EXISTING REAR FACADE

### PROPOSED REAR FACADE