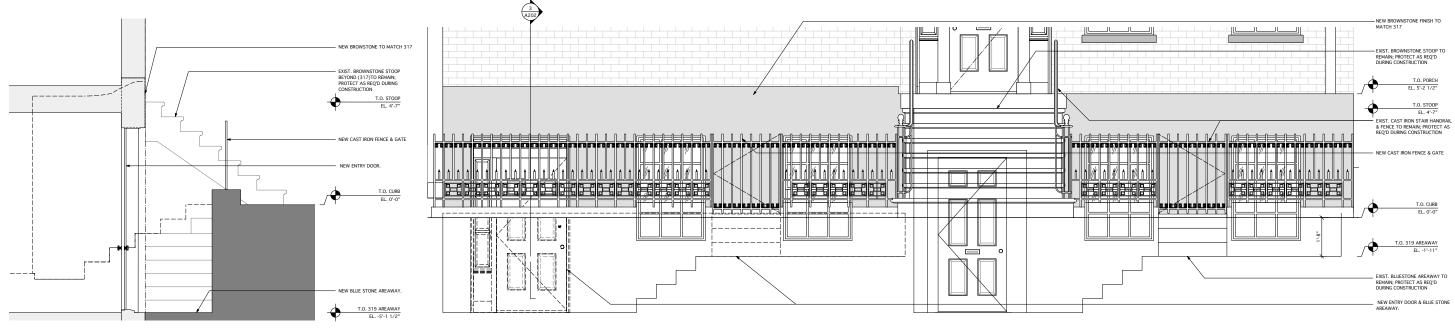

#### PROPOSED SOUTH ELEVATION

Proposed

317-319 West 11th st.

CORNICE DETAIL

**319 FRONT FACADE ADDITION DETAILS** 

### 317-319 West 11th st.

FRONT FACADE DETAILS

Area of brick infill & entryway to be replaced to match adjacent.

317-319 West 11th st.

AREAWAY DETAILS

 $4^{\frac{\text{EAST ELEVATION - EXISTING AREAWAY}}{1/2^{n} = 1^{1} \cdot 0^{n}}}$ 

3 EAST ELEVATION - PROPOSED AREAWAY

#### 317-319 West 11th st.

Area of brick to be removed to match existing.

Existing areaway at 317

Entry

317-319 West 11th st.

**AREAWAY DETAILS** 

Entry

Existing concrete curb & fence to be replaced.