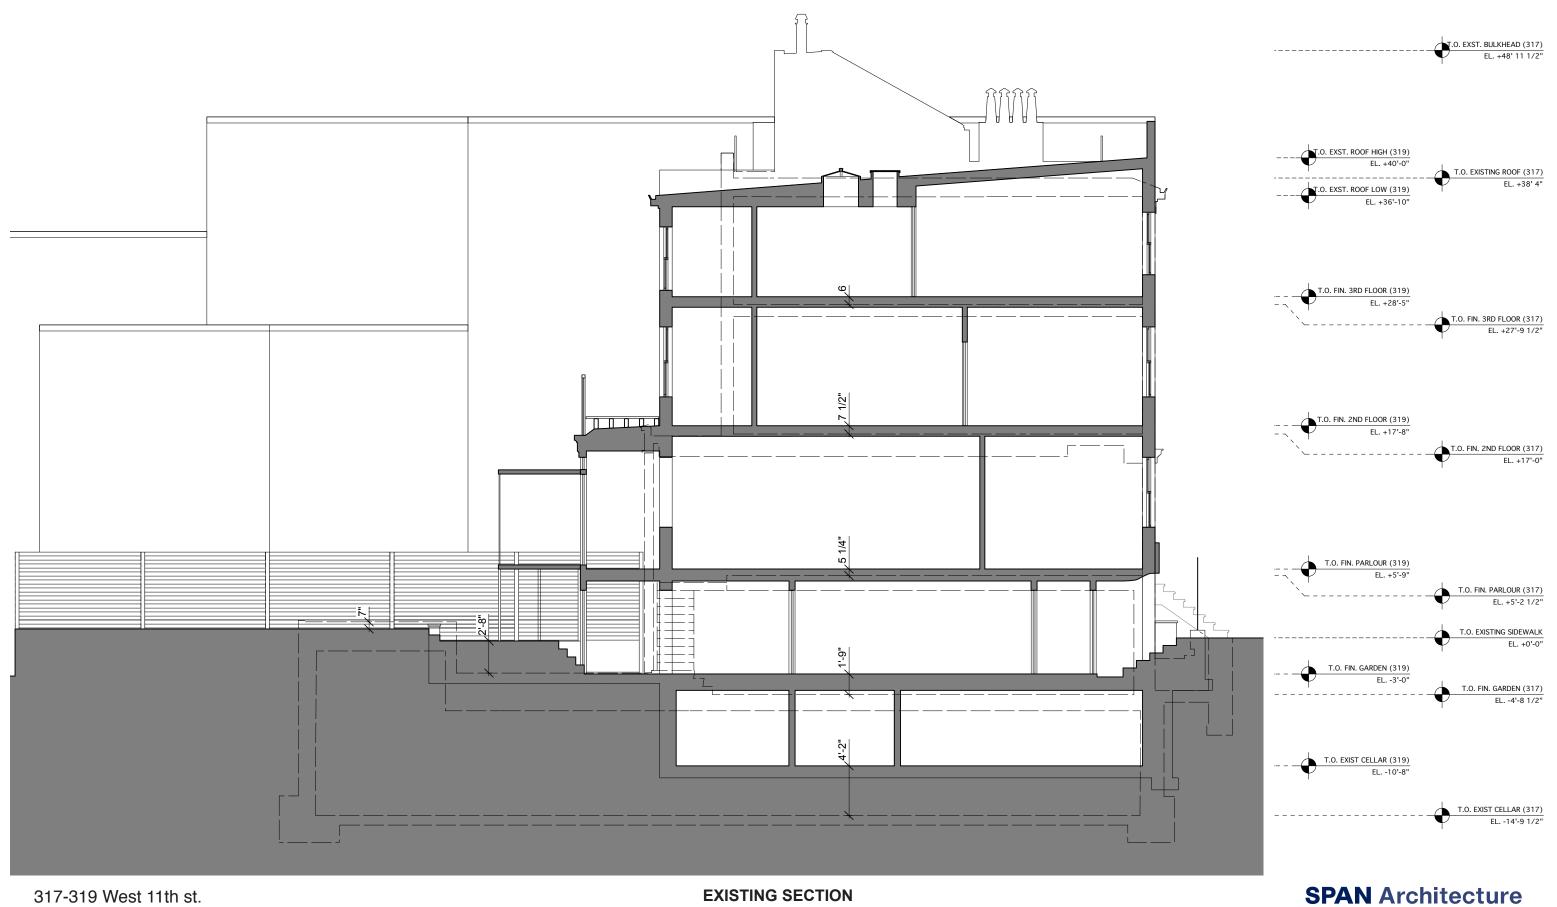

|      |    |
|            |      |      |    |
|            | <br> | <br> | ٦  |
|            |      |      | İ  |
|            |      |      |    |
|            |      |      | i  |
|            |      |      | i  |
|            |      |      | İ  |
|            |      |      | ļ  |
|            |      |      |    |
|            |      |      | i  |
|            |      |      | i  |
| <u> </u>   | <br> | <br> | .; |
|            |      |      |    |
|            |      |      |    |
|            |      |      |    |
|            |      |      |    |
|            |      |      |    |
|            |      |      |    |



**BASEMENT FLOOR PLAN** 

July 11 2019

### **SPAN** Architecture



# **SPAN** Architecture



# **SPAN** Architecture





PENTHOUSE FLOOR

## **SPAN** Architecture







#### **1** PENTHOUSE - PROPOSED SOUTH ELEVATION

1/8" = 1'-0"

#### 317-319 West 11th st.



**VISIBILITY STUDY** 

# **SPAN** Architecture





### Penthouse Addition Full Envelope





PENTHOUSE MOCKUP

July 11 2019



**VISIBILITY STUDY** 



### PENTHOUSE MOCKUP

### Views walking along West 11th street







**VISIBILITY STUDY** 

July 11 2019





VISIBILITY STUDY

July 11 2019





VISIBILITY STUDY





VISIBILITY STUDY





VISIBILITY STUDY





VISIBILITY STUDY





PENTHOUSE VISIBILITY



### PENTHOUSE DESIGN



PENTHOUSE DESIGN

July 11 2019