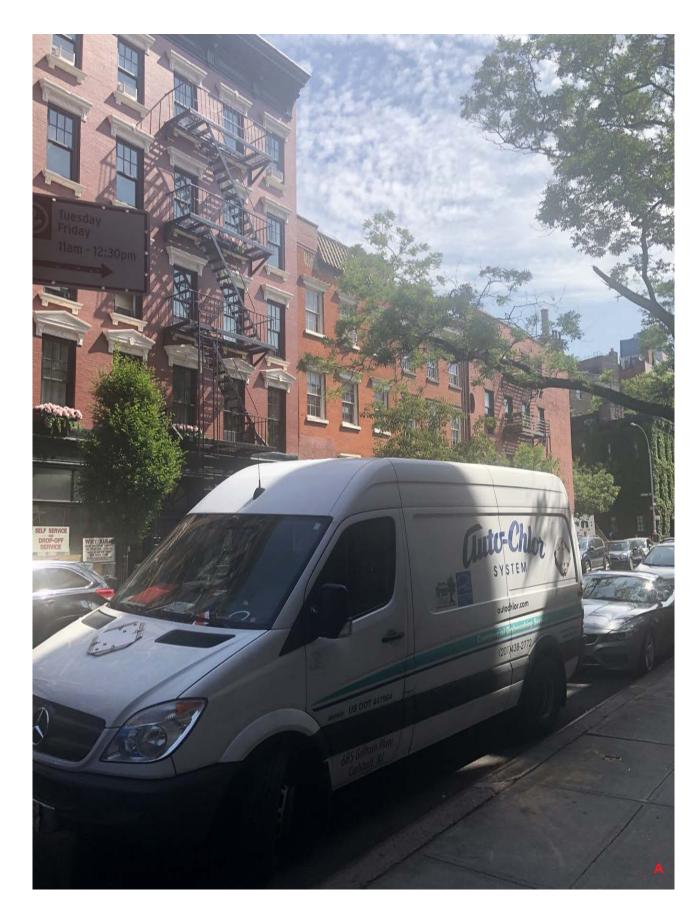

### Views walking along West 11th street

**VISIBILITY STUDY** 

July 11 2019

VISIBILITY STUDY

July 11 2019

VISIBILITY STUDY

VISIBILITY STUDY

VISIBILITY STUDY