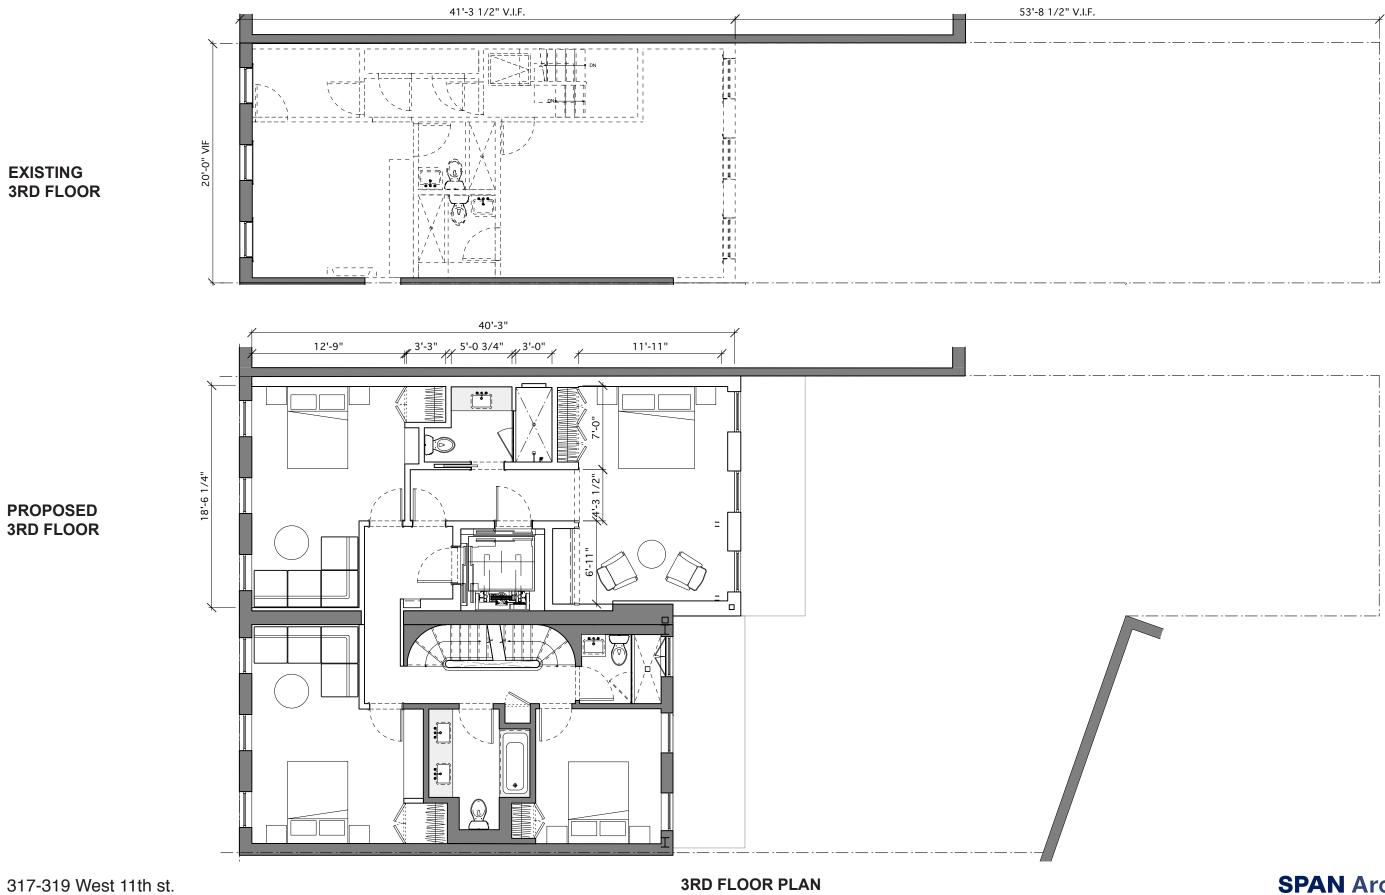

|      |      |    |
|            |      |      |    |
|            |      |      |    |
|            | <br> | <br> | ٦  |
|            |      |      | İ  |
|            |      |      |    |
|            |      |      | i  |
|            |      |      | i  |
|            |      |      | İ  |
|            |      |      | ļ  |
|            |      |      |    |
|            |      |      | i  |
|            |      |      | i  |
| <u> </u>   | <br> | <br> | .; |
|            |      |      |    |
|            |      |      |    |
|            |      |      |    |
|            |      |      |    |
|            |      |      |    |
|            |      |      |    |



**BASEMENT FLOOR PLAN** 

July 11 2019

### **SPAN** Architecture



# **SPAN** Architecture



# **SPAN** Architecture





PENTHOUSE FLOOR

## **SPAN** Architecture







#### **1** PENTHOUSE - PROPOSED SOUTH ELEVATION

1/8" = 1'-0"

#### 317-319 West 11th st.



**VISIBILITY STUDY** 

# **SPAN** Architecture





### Penthouse Addition Full Envelope





PENTHOUSE MOCKUP

July 11 2019



**VISIBILITY STUDY** 



### PENTHOUSE MOCKUP

### Views walking along West 11th street







**VISIBILITY STUDY** 

July 11 2019





VISIBILITY STUDY

July 11 2019





VISIBILITY STUDY





VISIBILITY STUDY





VISIBILITY STUDY





VISIBILITY STUDY





PENTHOUSE VISIBILITY



### PENTHOUSE DESIGN



PENTHOUSE DESIGN

July 11 2019