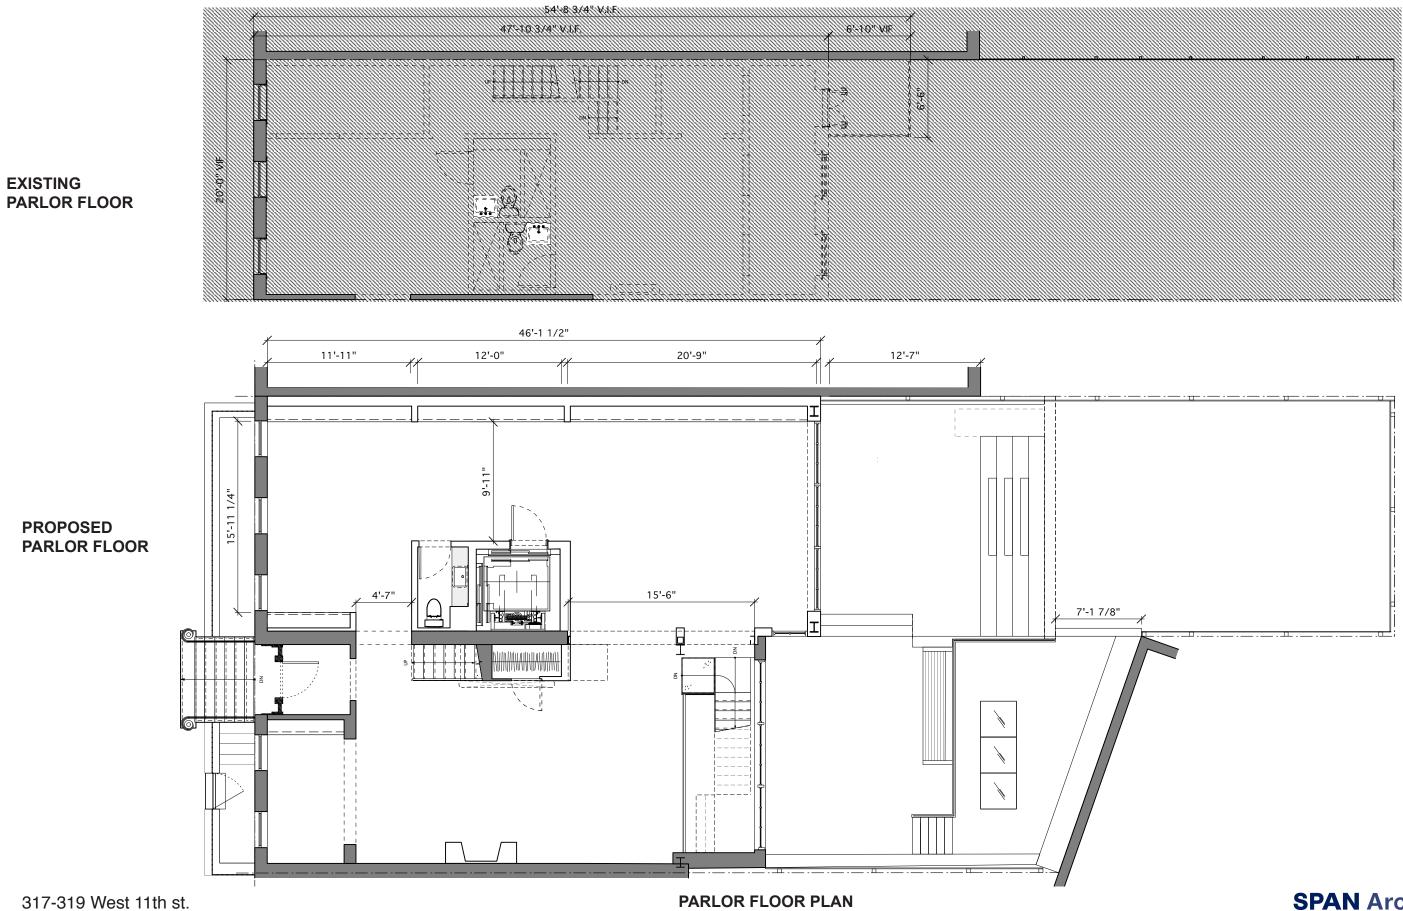

|      | i  |
|            | <br> | <br> | _; |
|            |      |      |    |
|            |      |      |    |
|            |      |      |    |
|            | <br> | <br> | ٦  |
|            |      |      | İ  |
|            |      |      |    |
|            |      |      | i  |
|            |      |      | i  |
|            |      |      | İ  |
|            |      |      | ļ  |
|            |      |      |    |
|            |      |      | i  |
|            |      |      | i  |
| <u> </u>   | <br> | <br> | .; |
|            |      |      |    |
|            |      |      |    |
|            |      |      |    |
|            |      |      |    |
|            |      |      |    |
|            |      |      |    |



**BASEMENT FLOOR PLAN** 

July 11 2019

### **SPAN** Architecture



# **SPAN** Architecture



# **SPAN** Architecture





PENTHOUSE FLOOR

## **SPAN** Architecture







#### **1** PENTHOUSE - PROPOSED SOUTH ELEVATION

1/8" = 1'-0"

#### 317-319 West 11th st.



**VISIBILITY STUDY** 

# **SPAN** Architecture





### Penthouse Addition Full Envelope





PENTHOUSE MOCKUP

July 11 2019



**VISIBILITY STUDY** 



### PENTHOUSE MOCKUP

### Views walking along West 11th street







**VISIBILITY STUDY** 

July 11 2019





VISIBILITY STUDY

July 11 2019





VISIBILITY STUDY





VISIBILITY STUDY





VISIBILITY STUDY





VISIBILITY STUDY





PENTHOUSE VISIBILITY



### PENTHOUSE DESIGN



PENTHOUSE DESIGN

July 11 2019