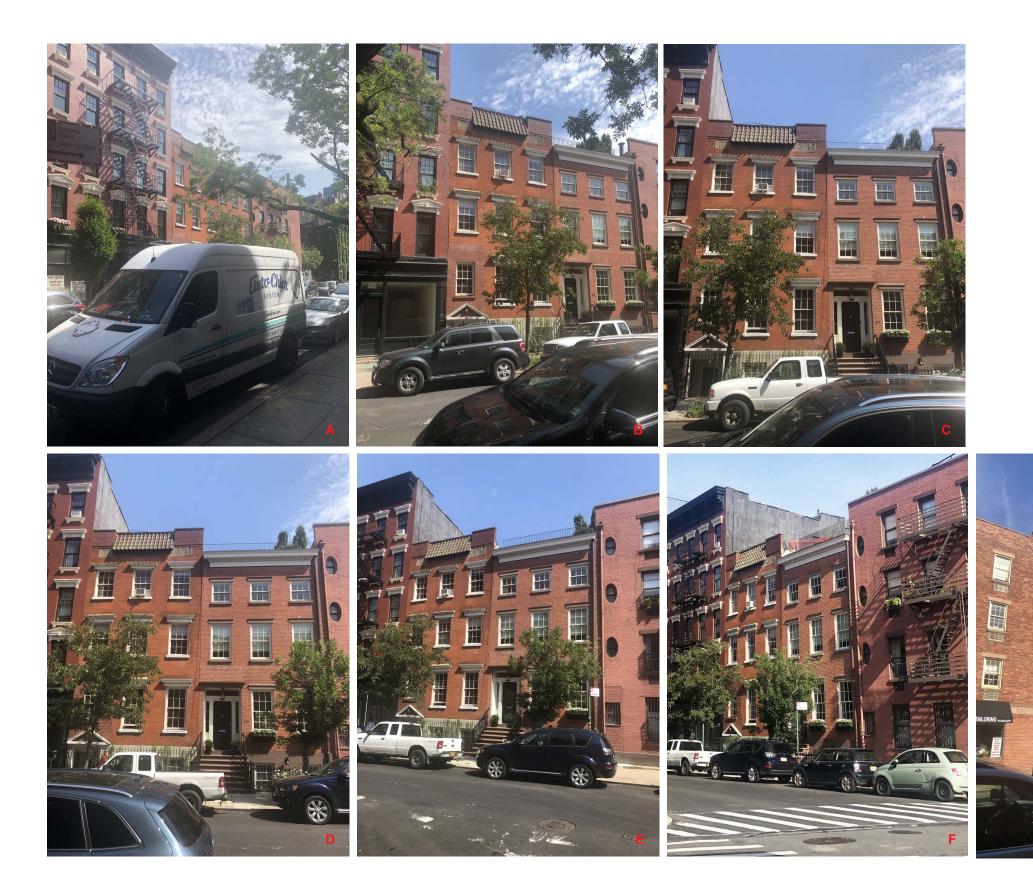

### Views walking along West 11th street

**VISIBILITY STUDY** 

July 11 2019

VISIBILITY STUDY

July 11 2019

VISIBILITY STUDY

VISIBILITY STUDY

VISIBILITY STUDY