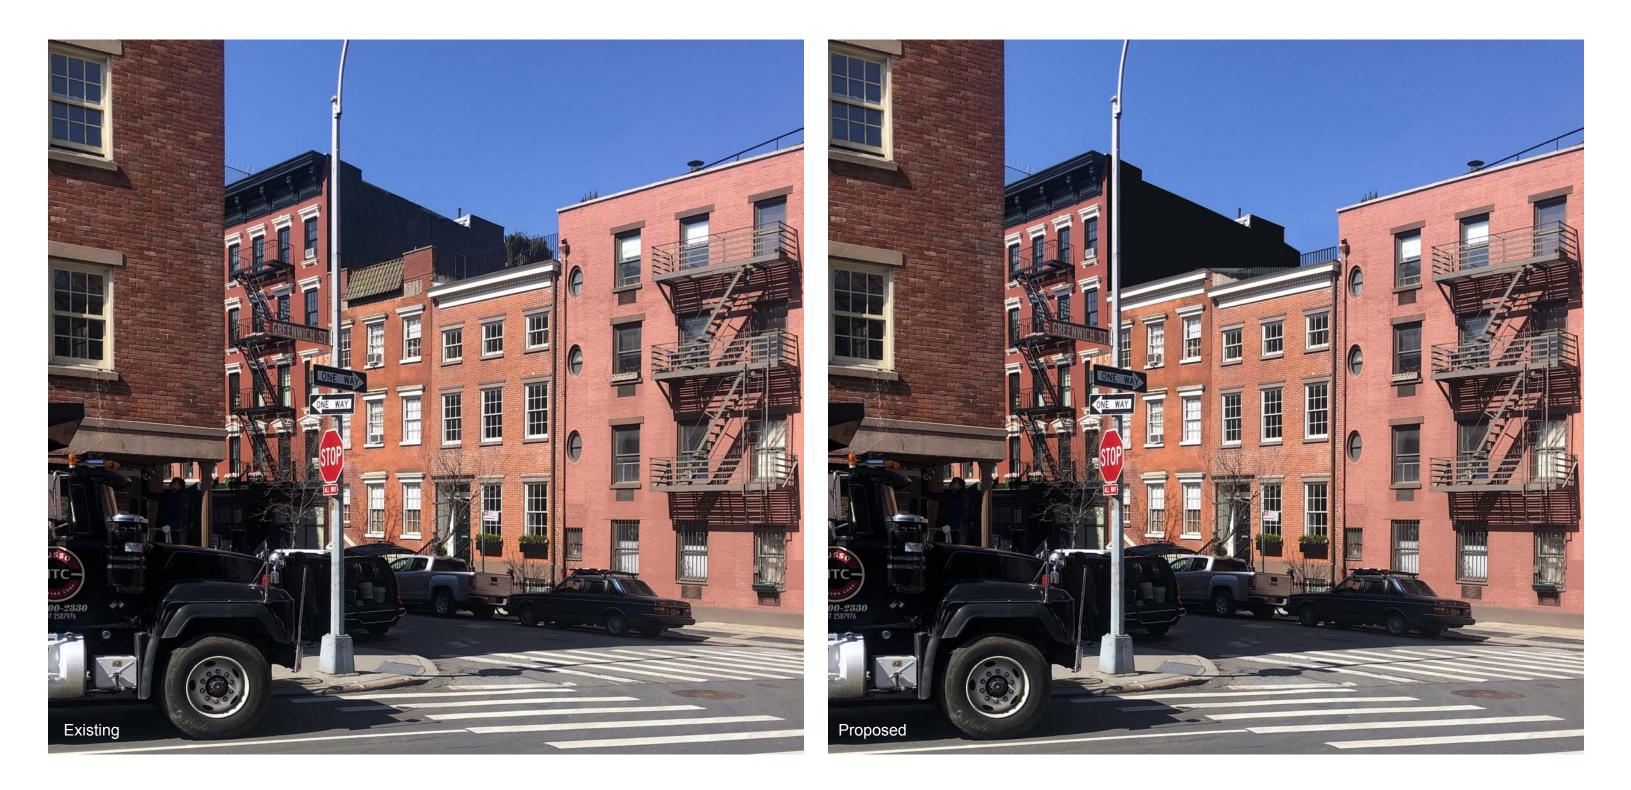

321

**EXISTING CONDITION** 

**EXISTING SOUTH ELEVATION** 

#### PROPOSED SOUTH ELEVATION

Proposed

317-319 West 11th st.

CORNICE DETAIL

**319 FRONT FACADE ADDITION DETAILS** 