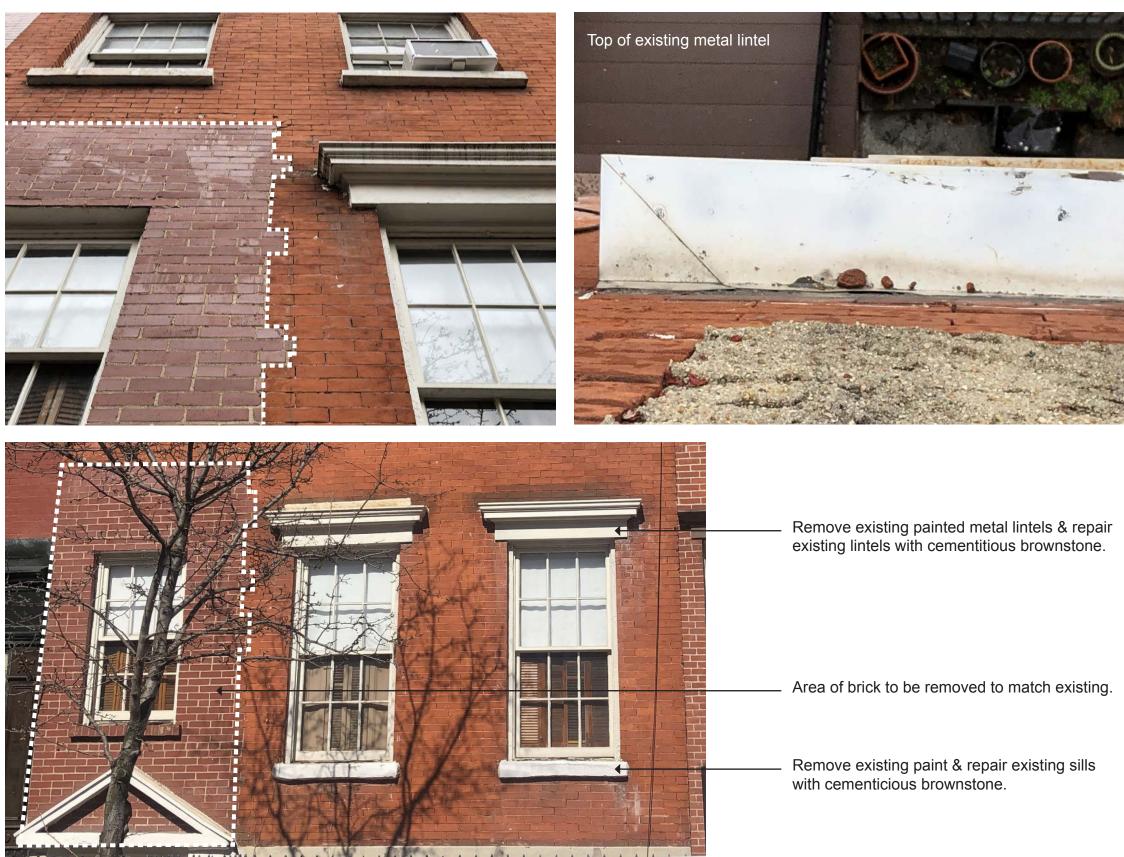

### 317-319 West 11th st.

FRONT FACADE DETAILS

Area of brick infill & entryway to be replaced to match adjacent.

317-319 West 11th st.

AREAWAY DETAILS

 $4^{\frac{\text{EAST ELEVATION - EXISTING AREAWAY}}{1/2^{n} = 1^{1} \cdot 0^{n}}}$ 

#### 317-319 West 11th st.

Area of brick to be removed to match existing.

Existing areaway at 317

Entry

317-319 West 11th st.

**AREAWAY DETAILS** 

Entry

Existing concrete curb & fence to be replaced.