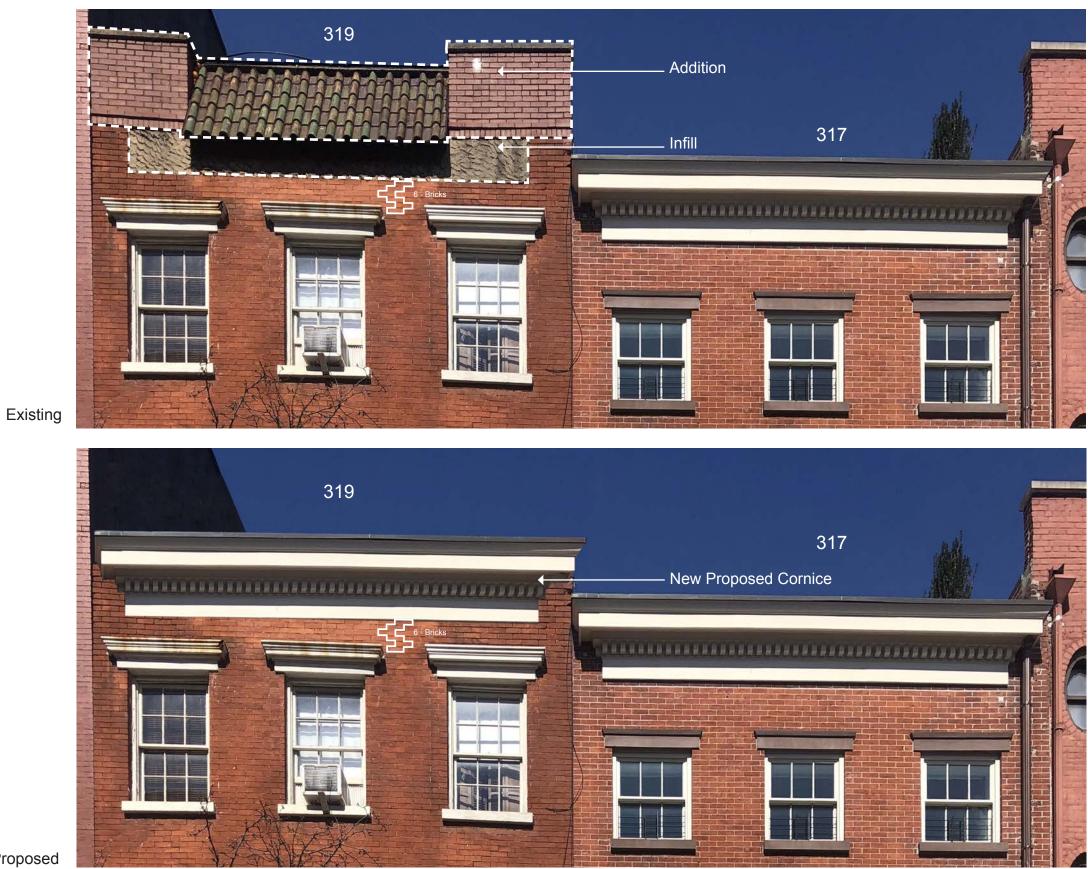

321

**EXISTING CONDITION** 

**EXISTING SOUTH ELEVATION** 

#### PROPOSED SOUTH ELEVATION

Proposed

317-319 West 11th st.

CORNICE DETAIL

**319 FRONT FACADE ADDITION DETAILS** 