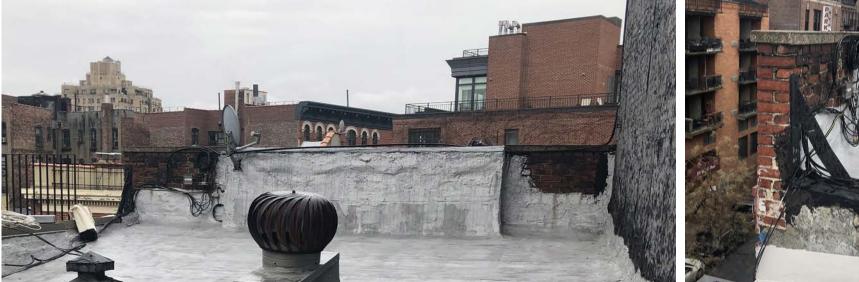

### **SPAN** Architecture

**EXISTING ROOFTOP PHOTOS** 

REAR FACADE GARDEN LEVEL DETAILS

317-319 West 11th st.