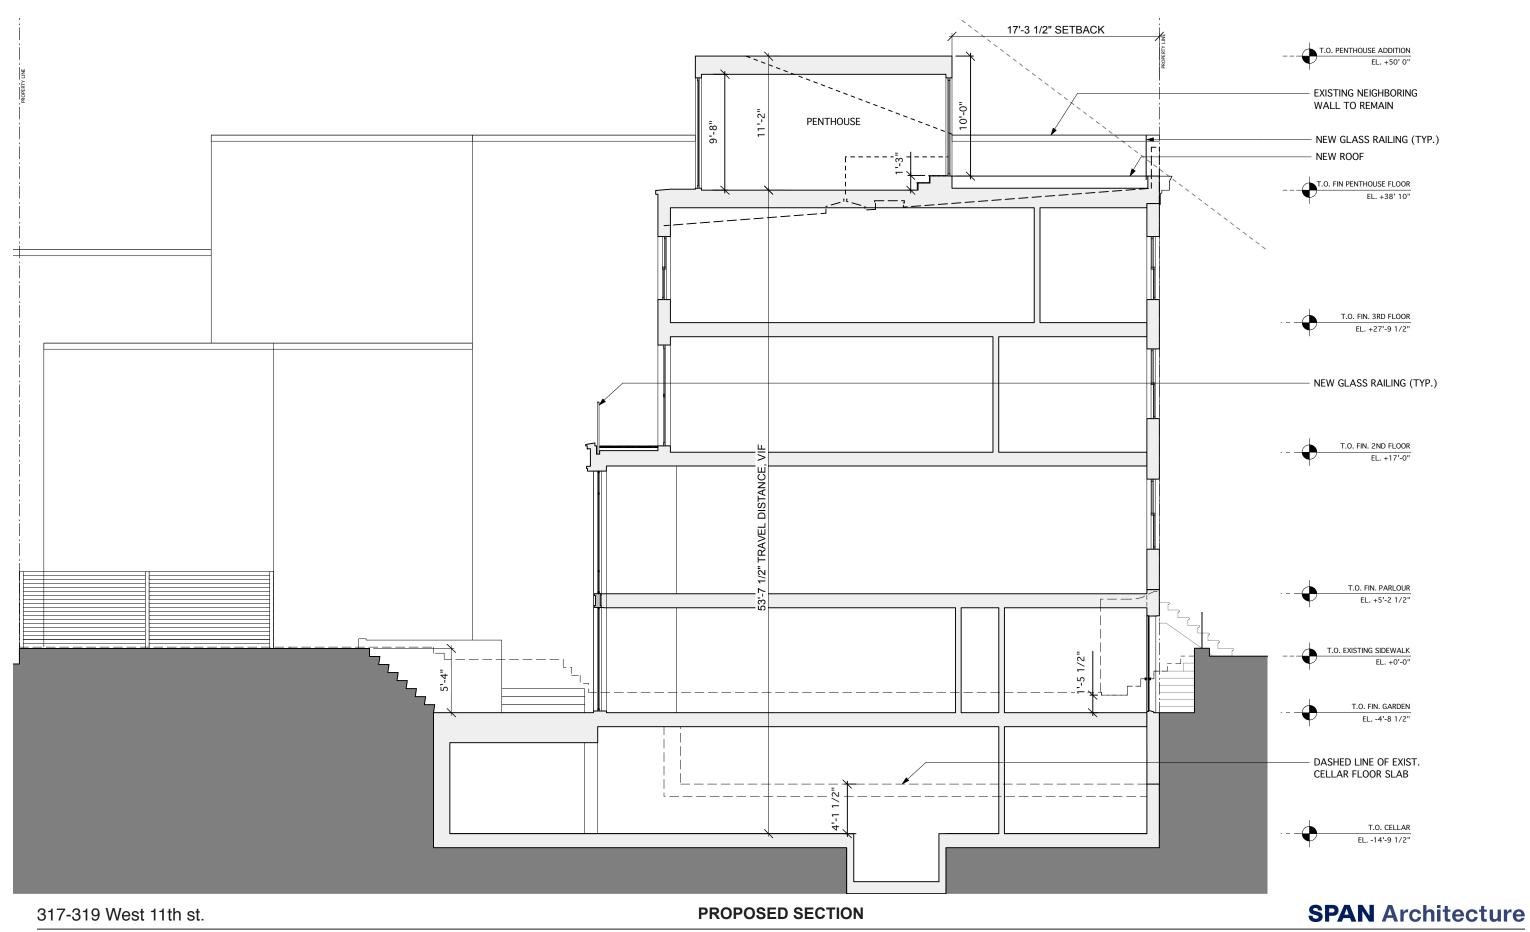

|      |    |
|            |      |      |    |
|            | <br> | <br> | ٦  |
|            |      |      | İ  |
|            |      |      |    |
|            |      |      | i  |
|            |      |      | i  |
|            |      |      | İ  |
|            |      |      | ļ  |
|            |      |      |    |
|            |      |      | i  |
|            |      |      | i  |
| <u> </u>   | <br> | <br> | .; |
|            |      |      |    |
|            |      |      |    |
|            |      |      |    |
|            |      |      |    |
|            |      |      |    |
|            |      |      |    |



**BASEMENT FLOOR PLAN** 

July 11 2019

### **SPAN** Architecture



# **SPAN** Architecture



# **SPAN** Architecture





PENTHOUSE FLOOR

## **SPAN** Architecture







#### **1** PENTHOUSE - PROPOSED SOUTH ELEVATION

1/8" = 1'-0"

#### 317-319 West 11th st.



**VISIBILITY STUDY** 

# **SPAN** Architecture





### Penthouse Addition Full Envelope





PENTHOUSE MOCKUP

July 11 2019



**VISIBILITY STUDY** 



### PENTHOUSE MOCKUP

### Views walking along West 11th street







**VISIBILITY STUDY** 

July 11 2019





VISIBILITY STUDY

July 11 2019





VISIBILITY STUDY





VISIBILITY STUDY





VISIBILITY STUDY





VISIBILITY STUDY





PENTHOUSE VISIBILITY



### PENTHOUSE DESIGN



PENTHOUSE DESIGN

July 11 2019