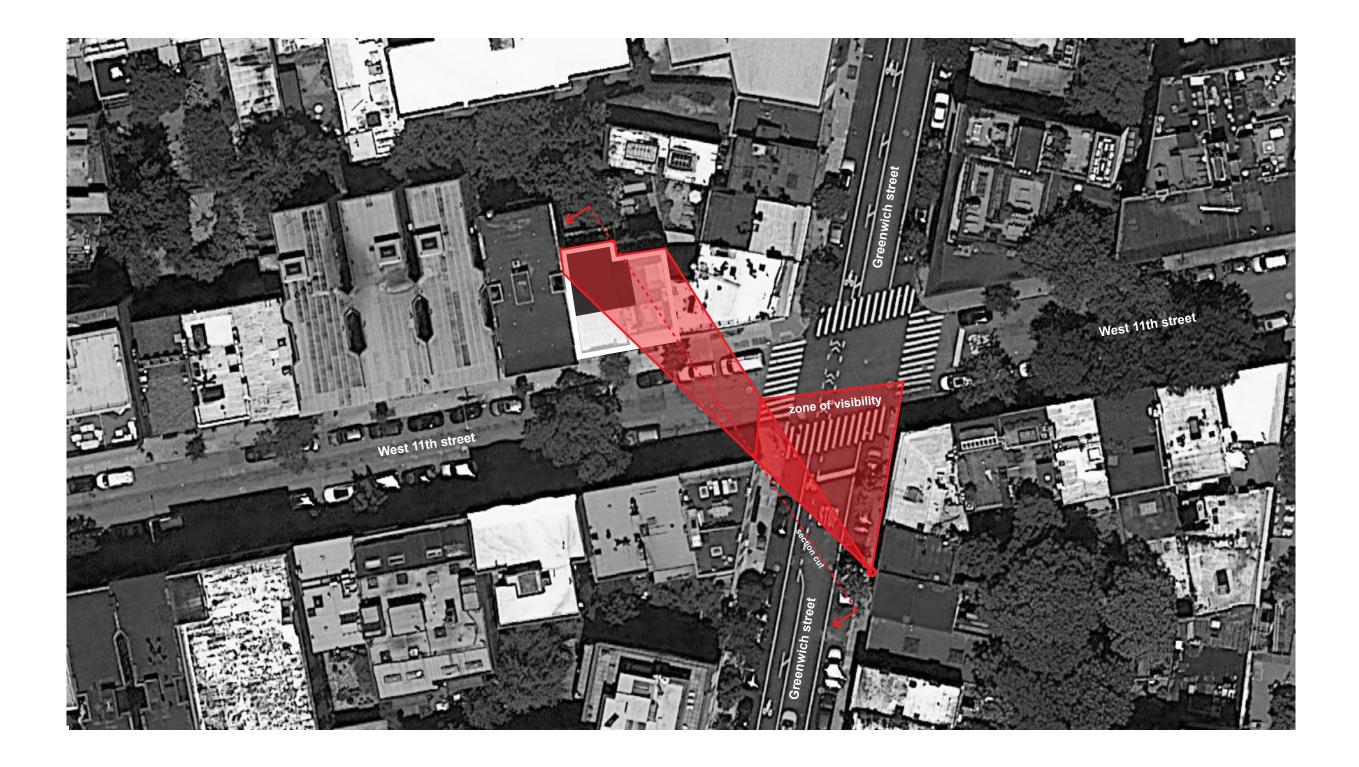

#### 317-319 West 11th st.

**VISIBILITY STUDY** 

### Views walking along West 11th street

**VISIBILITY STUDY** 

July 11 2019

VISIBILITY STUDY

July 11 2019

VISIBILITY STUDY

VISIBILITY STUDY

VISIBILITY STUDY

VISIBILITY STUDY

PENTHOUSE VISIBILITY