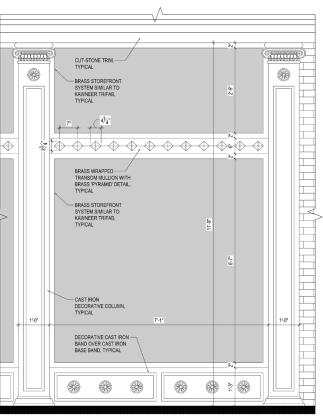

#### PROPOSED ELEVATION AT BROADWAY

9. EXISTING EXIT DOOR TO BE REPLACED IN KIND, PAINT - SW 6991/BLACK MAGIC - DOOR + TRIM

19. PROPOSED 18" NON-ILLUMINATED BRASS BLADE SIGN.

18" NON-ILLUMINATED BRASS BLADE SIGN

ELEVATION AT GROUNDFLOOR STOREFRONT SCALE: 3/4" = 1'-0" 1

# **BROADWAY**

EXTERIOR FACADE: GLEN GERY BRICK VENEERS, CARBON BLACK. MORTAR COLOR: GLEN GERY G-602

EXTERIOR QUOIN: CUT-STONE TO MATCH BRICK VENEER

EXTERIOR IRON WORK: TO BE POWDER COATED BLACK TO MATCH SHERWIN WILLIAMS SW 6991

EXTERIOR STORE FRONT: CUSTOM ANTIQUE BRASS