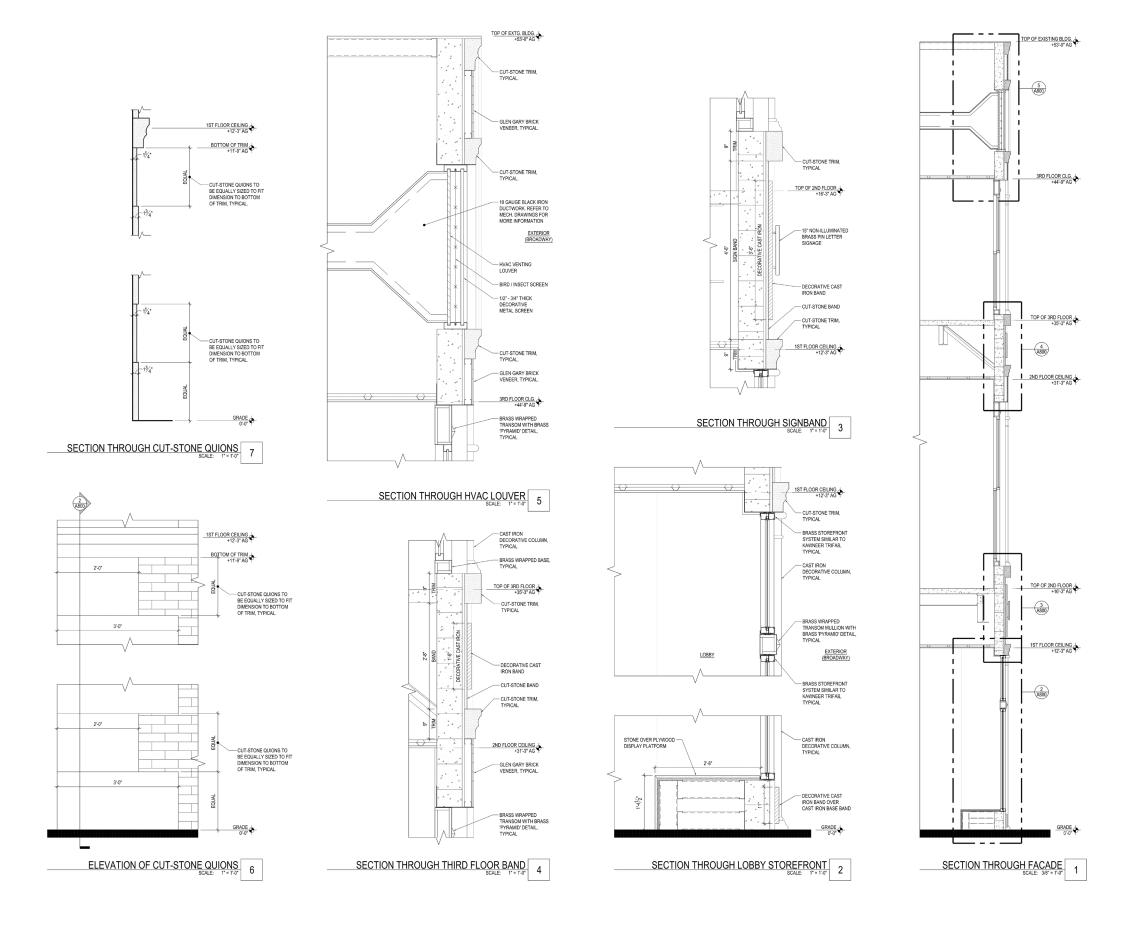

# **BROADWAY**

EXTERIOR FACADE: GLEN GERY BRICK VENEERS, CARBON BLACK. MORTAR COLOR: GLEN GERY G-602

EXTERIOR QUOIN: CUT-STONE TO MATCH BRICK VENEER

EXTERIOR IRON WORK: TO BE POWDER COATED BLACK TO MATCH SHERWIN WILLIAMS SW 6991

EXTERIOR STORE FRONT: CUSTOM ANTIQUE BRASS