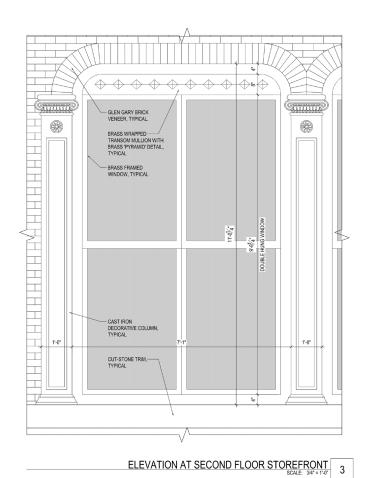

# **BROADWAY**

EXTERIOR FACADE: GLEN GERY BRICK VENEERS, CARBON BLACK. MORTAR COLOR: GLEN GERY G-602

EXTERIOR QUOIN: CUT-STONE TO MATCH BRICK VENEER

EXTERIOR IRON WORK: TO BE POWDER COATED BLACK TO MATCH SHERWIN WILLIAMS SW 6991

EXTERIOR STORE FRONT: CUSTOM ANTIQUE BRASS