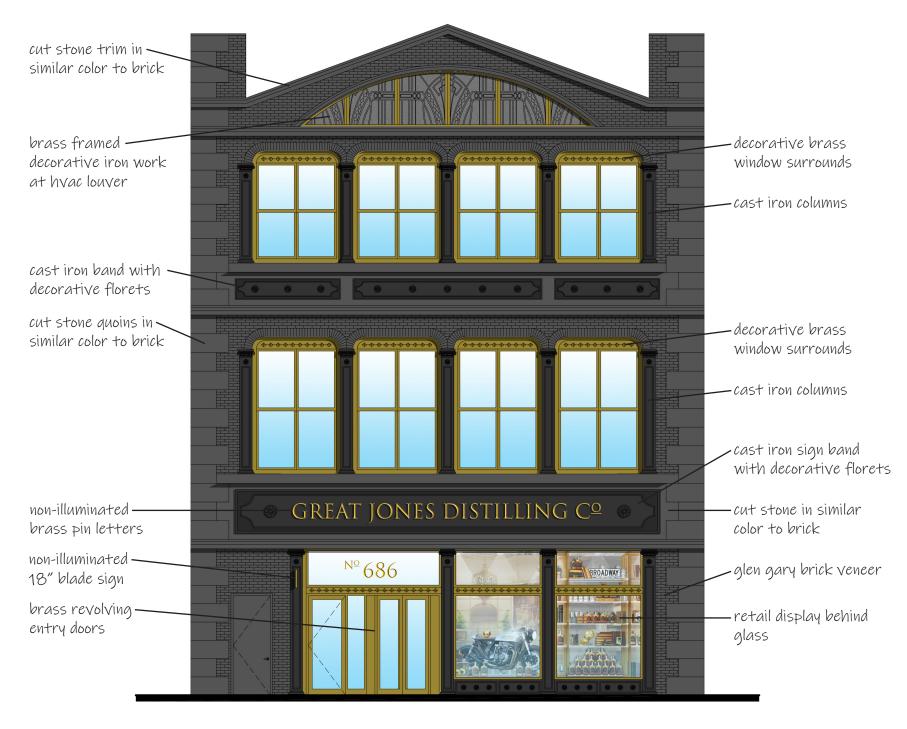

#### PROPOSED ELEVATION AT BROADWAY

9. EXISTING EXIT DOOR TO BE REPLACED IN KIND, PAINT - SW 6991/BLACK MAGIC - DOOR + TRIM

19. PROPOSED 18" NON-ILLUMINATED BRASS BLADE SIGN.

18" NON-ILLUMINATED BRASS BLADE SIGN

ELEVATION AT GROUNDFLOOR STOREFRONT SCALE: 3/4" = 1'-0" 1

# **BROADWAY**

EXTERIOR FACADE: GLEN GERY BRICK VENEERS, CARBON BLACK. MORTAR COLOR: GLEN GERY G-602

EXTERIOR QUOIN: CUT-STONE TO MATCH BRICK VENEER

EXTERIOR IRON WORK: TO BE POWDER COATED BLACK TO MATCH SHERWIN WILLIAMS SW 6991

EXTERIOR STORE FRONT: CUSTOM ANTIQUE BRASS