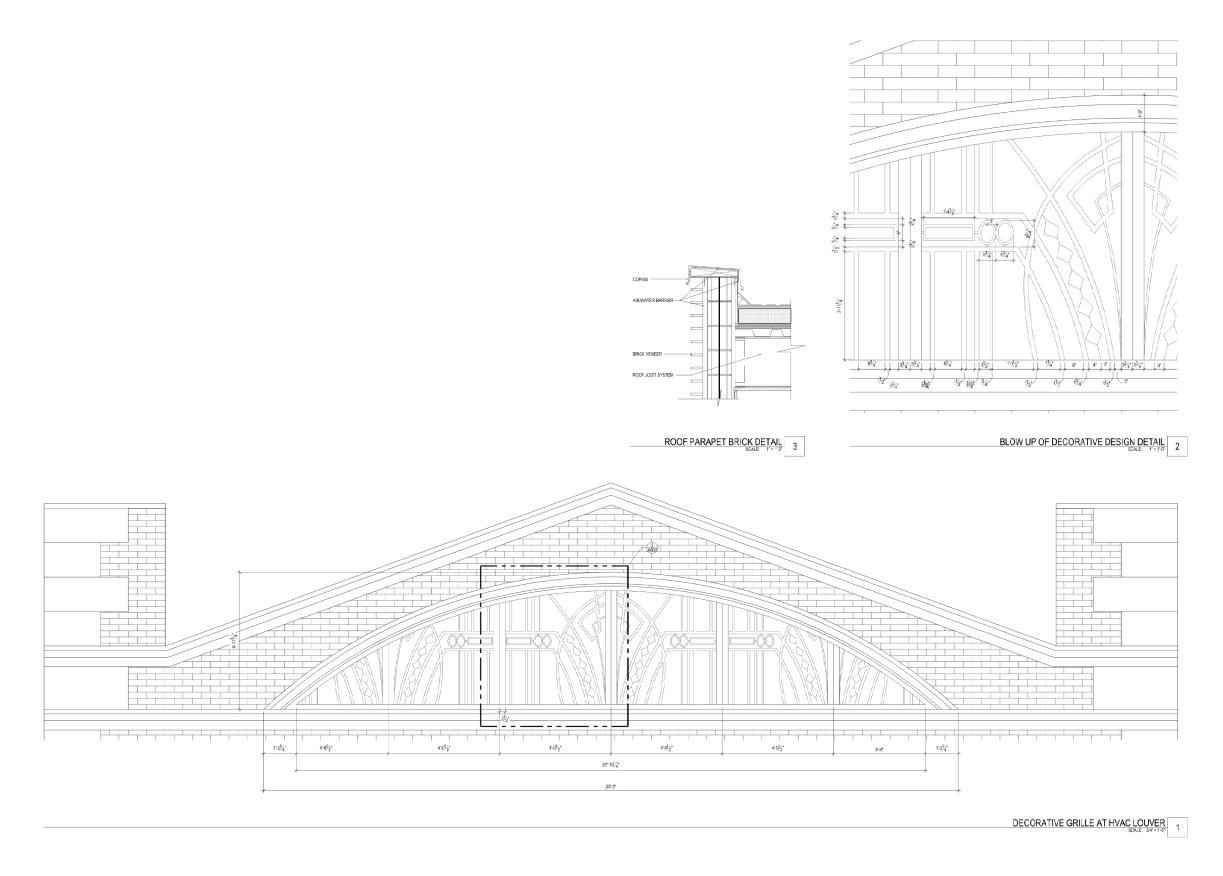

# **BROADWAY**

EXTERIOR FACADE: GLEN GERY BRICK VENEERS, CARBON BLACK. MORTAR COLOR: GLEN GERY G-602

EXTERIOR QUOIN: CUT-STONE TO MATCH BRICK VENEER

EXTERIOR IRON WORK: TO BE POWDER COATED BLACK TO MATCH SHERWIN WILLIAMS SW 6991