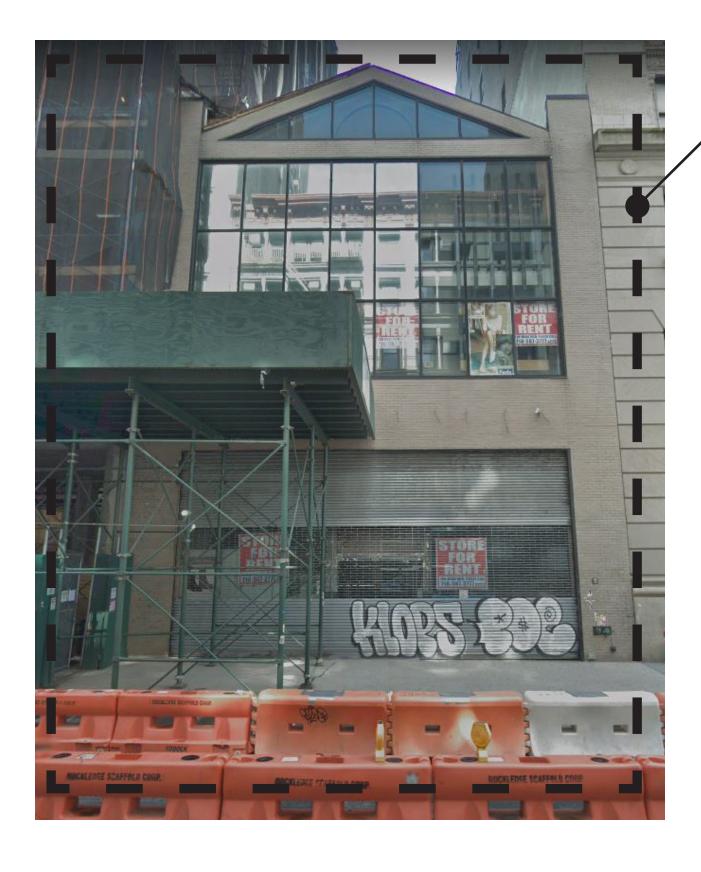

# GREAT JONES

DISTILLERY



# VIEW FROM BROADWAY















#### KEY MAP OF SURROUNDING PROPERTIES





# ADJACENT BUILDING ON BROADWAY





# SURROUNDING BUILDINGS ON BOND STREET





# SURROUNDING BUILDINGS ON LAFAYETTE STREET







#### **SCOPE OF WORK:**

- REMOVAL OF EXISTING STOREFRONT GLAZING SYSTEM AND BRICK VENEER
- INSTALLATION OF NEW BRICK VENEER AND CUT STONE AT FACADE. INSTALL NEW BRASS STOREFRONT AT EACH FLOOR AND PARAPET.

NO EVIDENCE EXISTS OF ANY REMAINING HISTORIC FABRIC.

IF HISTORIC EVIDENCE IS FOUND DURING DEMOLITION, STOREFRONT DESIGN AND CONSTRUCTION SHALL INCORPORATE THOSE FINDINGS.



# EXISTING ELEVATION AT BROADWAY

# PROPOSED ELEVATION AT BROADWAY





# HISTORIC REFERENCE

#### PROPOSED ELEVATION AT BROADWAY









9. EXISTING EXIT DOOR TO BE REPLACED IN KIND, PAINT - SW 6991/BLACK MAGIC - DOOR + TRIM

19. PROPOSED 18" NON-ILLUMINATED BRASS BLADE SIGN.





18" NON-ILLUMINATED BRASS BLADE SIGN









ELEVATION AT GROUNDFLOOR STOREFRONT SCALE: 3/4" = 1'-0" 1















# **BROADWAY*