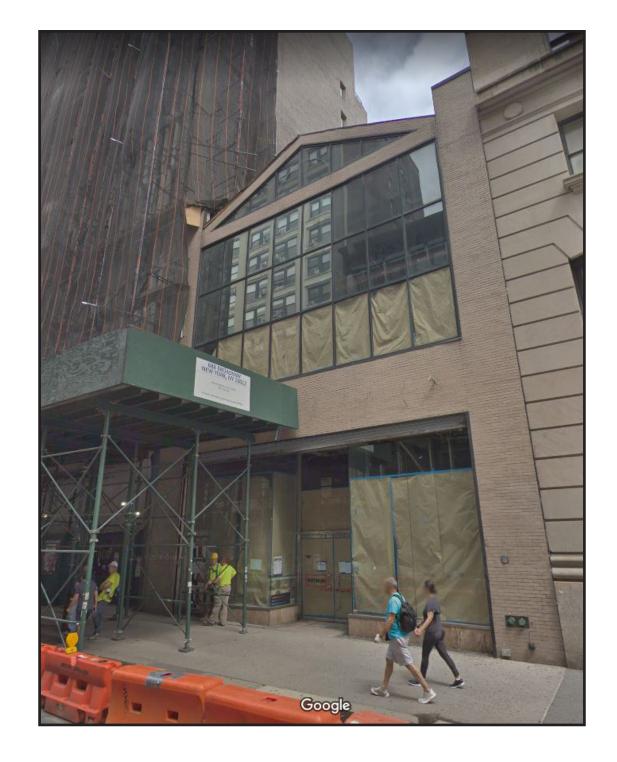

# GREAT JONES

DISTILLERY



# VIEW FROM BROADWAY















#### KEY MAP OF SURROUNDING PROPERTIES





# ADJACENT BUILDING ON BROADWAY





# SURROUNDING BUILDINGS ON BOND STREET





# SURROUNDING BUILDINGS ON LAFAYETTE STREET







#### **SCOPE OF WORK:**

- REMOVAL OF EXISTING STOREFRONT GLAZING SYSTEM AND BRICK VENEER
- INSTALLATION OF NEW BRICK VENEER AND CUT STONE AT FACADE. INSTALL NEW BRASS STOREFRONT AT EACH FLOOR AND PARAPET.

NO EVIDENCE EXISTS OF ANY REMAINING HISTORIC FABRIC.

IF HISTORIC EVIDENCE IS FOUND DURING DEMOLITION, STOREFRONT DESIGN AND CONSTRUCTION SHALL INCORPORATE THOSE FINDINGS.



# EXISTING ELEVATION AT BROADWAY

# PROPOSED ELEVATION AT BROADWAY





# HISTORIC REFERENCE

#### PROPOSED ELEVATION AT BROADWAY









9. EXISTING EXIT DOOR TO BE REPLACED IN KIND, PAINT - SW 6991/BLACK MAGIC - DOOR + TRIM

19. PROP