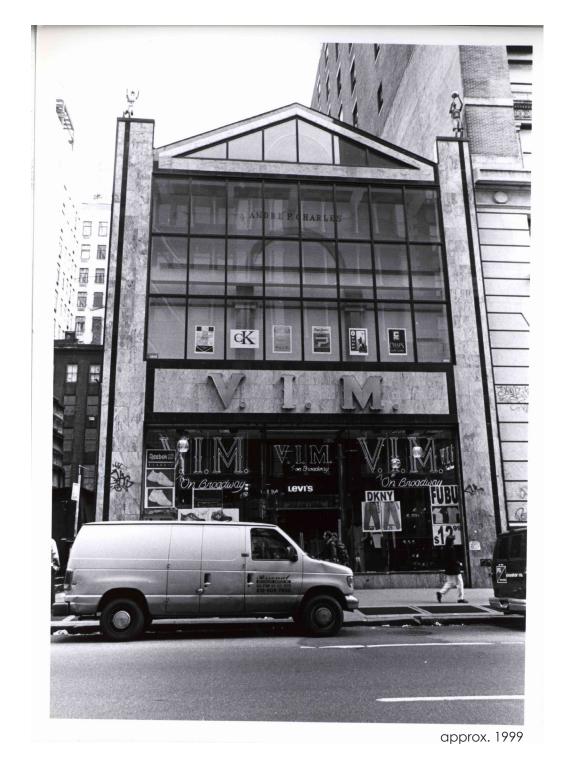

# GREAT JONES

DISTILLERY



# VIEW FROM BROADWAY















#### KEY MAP OF SURROUNDING PROPERTIES





# ADJACENT BUILDING ON BROADWAY





# SURROUNDING BUILDINGS ON BOND STREET





# SURROUNDING BUILDINGS ON LAFAYETTE STREET







#### **SCOPE OF WORK:**

- REMOVAL OF EXISTING STOREFRONT GLAZING SYSTEM AND BRICK VENEER
- INSTALLATION OF NEW BRICK VENEER AND CUT STONE AT FACADE. INSTALL NEW BRASS STOREFRONT AT EACH FLOOR AND PARAPET.

NO EVIDENCE EXISTS OF ANY REMAINING HISTORIC FABRIC.

IF HISTORIC EVIDENCE IS FOUND DURING DEMOLITION, STOREFRONT DESIGN AND CONSTRUCTION SHALL INCORPORATE THOSE FINDINGS.



# EXISTING ELEVATION AT BROADWAY

# PROPOSED ELEVATION AT BROADWAY





# HISTORIC REFERENCE

#### PROPOSED ELEVATION AT BROADWAY









9. EXISTING EXIT DOOR TO BE REPLACED IN KIND, PAINT - SW 6991/BLACK MAGIC - DOOR + TRIM

19.