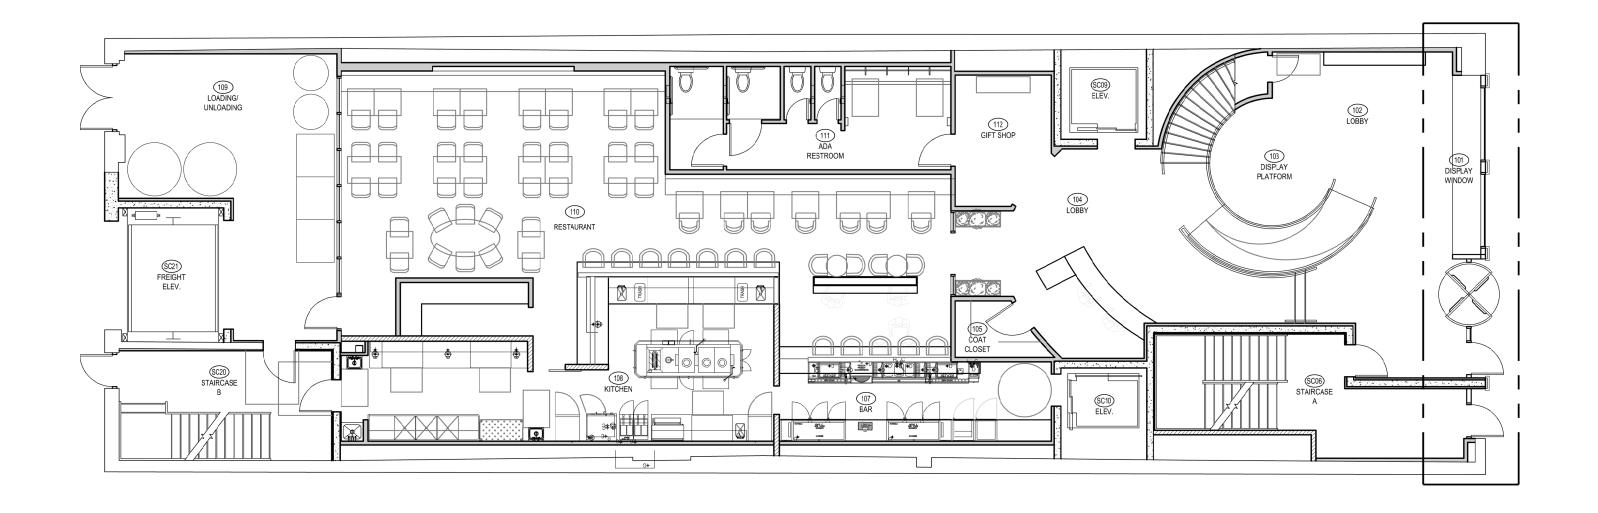

#### **SCOPE OF WORK:**

- REMOVAL OF EXISTING STOREFRONT GLAZING SYSTEM AND BRICK VENEER
- INSTALLATION OF NEW BRICK VENEER AND CUT STONE AT FACADE. INSTALL NEW BRASS STOREFRONT AT EACH FLOOR AND PARAPET.