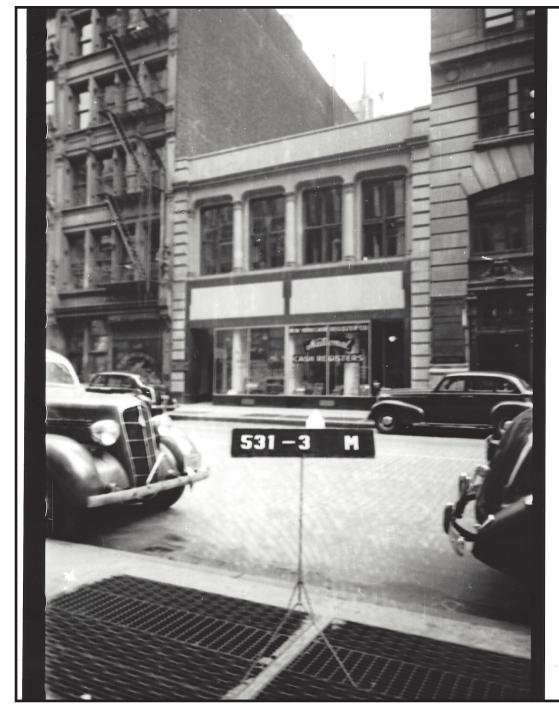

# GREAT JONES

DISTILLERY



# VIEW FROM BROADWAY















#### KEY MAP OF SURROUNDING PROPERTIES





# ADJACENT BUILDING ON BROADWAY





# SURROUNDING BUILDINGS ON BOND STREET





# SURROUNDING BUILDINGS ON LAFAYETTE STREET







#### **SCOPE OF WORK:**

- REMOVAL OF EXISTING STOREFRONT GLAZING SYSTEM AND BRICK VENEER
- INSTALLATION OF NEW BRICK VENEER AND CUT STONE AT FACADE. INSTALL NEW BRASS STOREFRONT AT EACH FLOOR AND PARAPET.

NO EVIDENCE EXISTS OF ANY REMAINING HISTORIC FABRIC.

IF HISTORIC EVIDENCE IS FOUND DURING DEMOLITION, STOREFRONT DESIGN AND CONSTRUCTION SHALL INCORPORATE THOSE FINDINGS.



# EXISTING ELEVATION AT BROADWAY

# PROPOSED ELEVATION AT BROADWAY





# HISTORIC REFERENCE

#### PROPOSED ELEVATION AT BROADWAY









9. EXISTING EXIT DOOR TO BE REPLACED IN KIND, PAINT - SW 6991/BLACK MAGIC - DOOR + TRIM