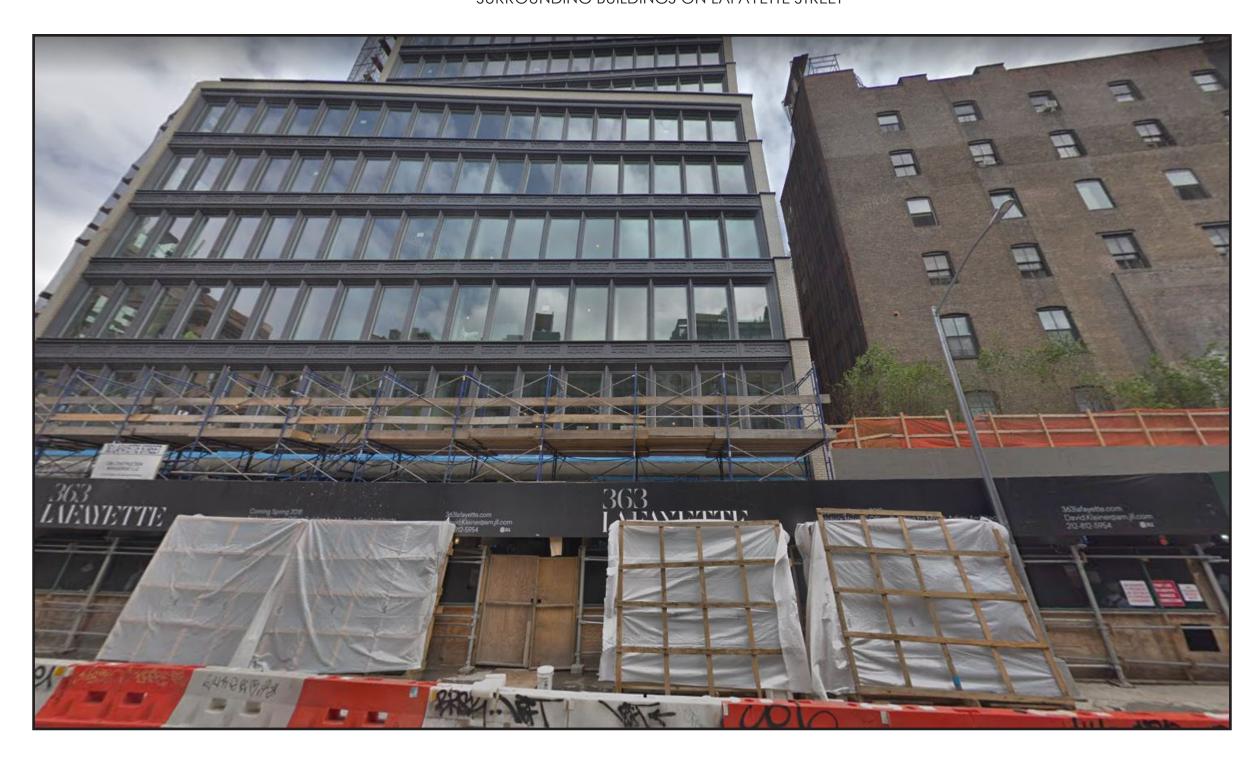

# GREAT JONES

DISTILLERY



# VIEW FROM BROADWAY















#### KEY MAP OF SURROUNDING PROPERTIES





# ADJACENT BUILDING ON BROADWAY





# SURROUNDING BUILDINGS ON BOND STREET





# SURROUNDING BUILDINGS ON LAFAYETTE STREET







#### **SCOPE OF WORK:**

- REMOVAL OF EXISTING STOREFRONT GLAZING SYSTEM AND BRICK VENEER
- INSTALLATION OF NEW BRICK VENEER AND CUT STONE AT FACADE. INSTALL NEW BRASS STOREFRONT AT EACH FLOOR AND PARAPET.

NO EVIDENCE EXISTS OF ANY REMAINING HISTORIC FABRIC.

IF HISTORIC EVIDENCE IS FOUND DURING DEMOLITION, STOREFRONT DESIGN AND CONSTRUCTION SHALL INCORPORATE THOSE FINDINGS.



# EXISTING ELEVATION AT BROADWAY

# PROPOSED ELEVATION AT BROADWAY





# HISTORIC REFERENCE

#### PROPOSED ELEVATION AT BROADWAY









9. EXISTING EXIT DOOR TO BE REPLACED IN KIND, PAINT - SW 6991/BLACK MAGIC - DOOR + TRIM

19. PROPOSED 18" NON-ILLUMINATED BRASS BLADE SIGN.





18" NON-ILLUMINATED BRASS BLADE SIGN









ELEVATION AT GROUNDFLOOR STOREFRONT SCALE: 3/4" = 1'-0" 1















# **BROAD