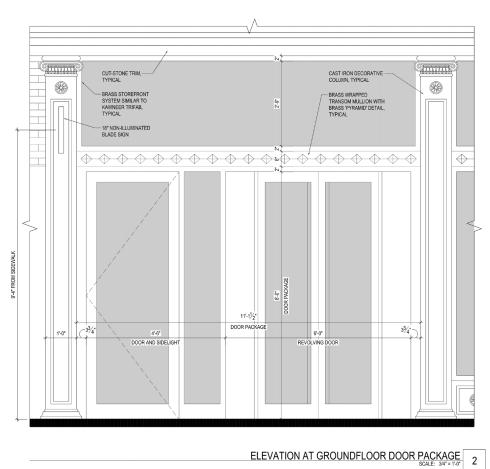

ELEVATION AT GROUNDFLOOR STOREFRONT SCALE: 3/4" = 1'-0" 1

# **BROADWAY**

EXTERIOR FACADE: GLEN GERY BRICK VENEERS, CARBON BLACK. MORTAR COLOR: GLEN GERY G-602

EXTERIOR QUOIN: CUT-STONE TO MATCH BRICK VENEER

EXTERIOR IRON WORK: TO BE POWDER COATED BLACK TO MATCH SHERWIN WILLIAMS SW 6991

EXTERIOR STORE FRONT: CUSTOM ANTIQUE BRASS