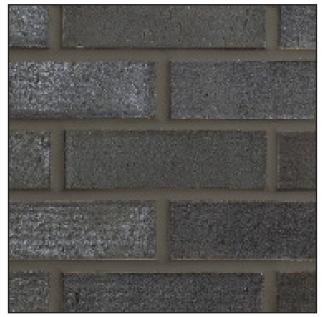

# **BROADWAY**

EXTERIOR FACADE: GLEN GERY BRICK VENEERS, CARBON BLACK. MORTAR COLOR: GLEN GERY G-602

EXTERIOR QUOIN: CUT-STONE TO MATCH BRICK VENEER

EXTERIOR IRON WORK: TO BE POWDER COATED BLACK TO MATCH SHERWIN WILLIAMS SW 6991