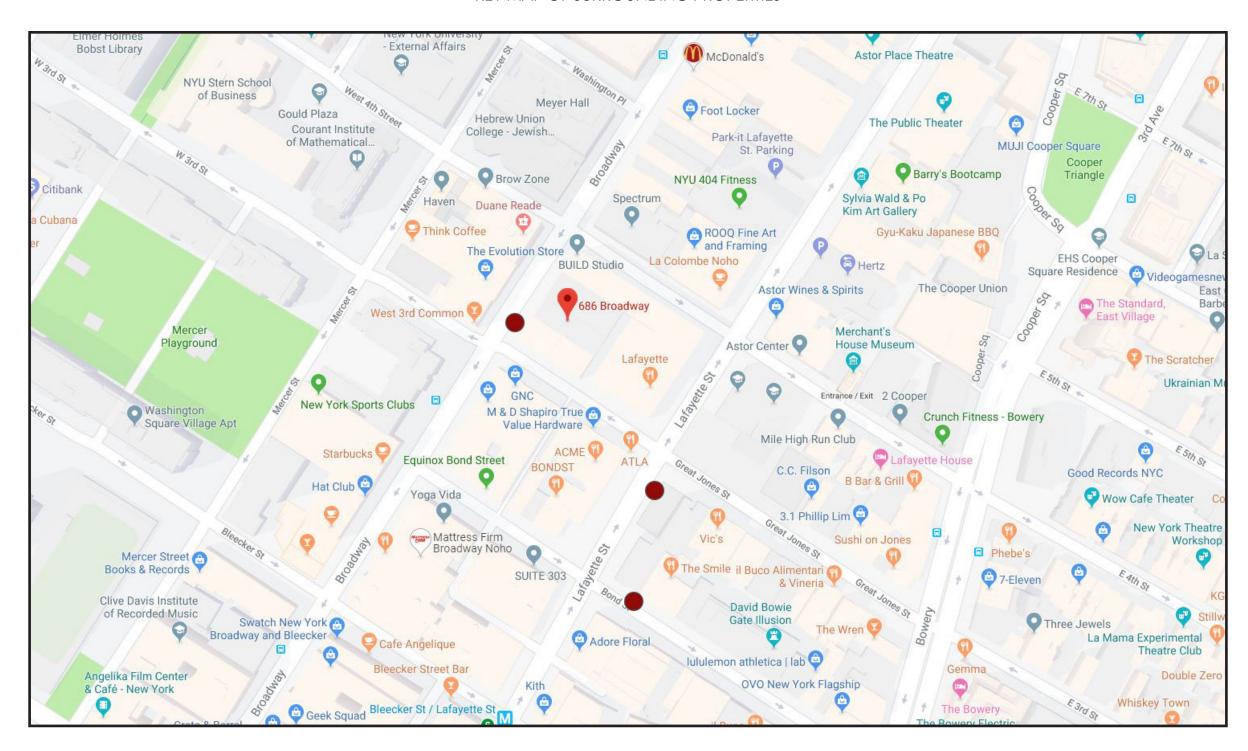

# GREAT JONES

DISTILLERY



# VIEW FROM BROADWAY















#### KEY MAP OF SURROUNDING PROPERTIES





# ADJACENT BUILDING ON BROADWAY





# SURROUNDING BUILDINGS ON BOND STREET





# SURROUNDING BUILDINGS ON LAFAYETTE STREET







#### **SCOPE OF WORK:**

- REMOVAL OF EXISTING STOREFRONT GLAZING SYSTEM AND BRICK VENEER
- INSTALLATION OF NEW BRICK VENEER AND CUT STONE AT FACADE. INSTALL NEW BRASS STOREFRONT AT EACH FLOOR AND PARAPET.

NO EVIDENCE EXISTS OF ANY REMAINING HISTORIC FABRIC.

IF HISTORIC EVIDENCE IS FOUND DURING DEMOLITION, STOREFRONT DESIGN AND CONSTRUCTION SHALL INCORPORATE THOSE FINDINGS.



# EXISTING ELEVATION AT BROADWAY

# PROPOSED ELEVATION AT BROADWAY





# HISTORIC REFERENCE

#### PROPOSED ELEVATION AT BROADWAY









9. EXISTING EXIT DOOR TO BE REPLACED IN KIND, PAINT - SW 6991/BLACK MAGIC - DOOR + TRIM

19. PROPOSED 18" NON-ILLUMINATED BRASS BLADE SIGN.