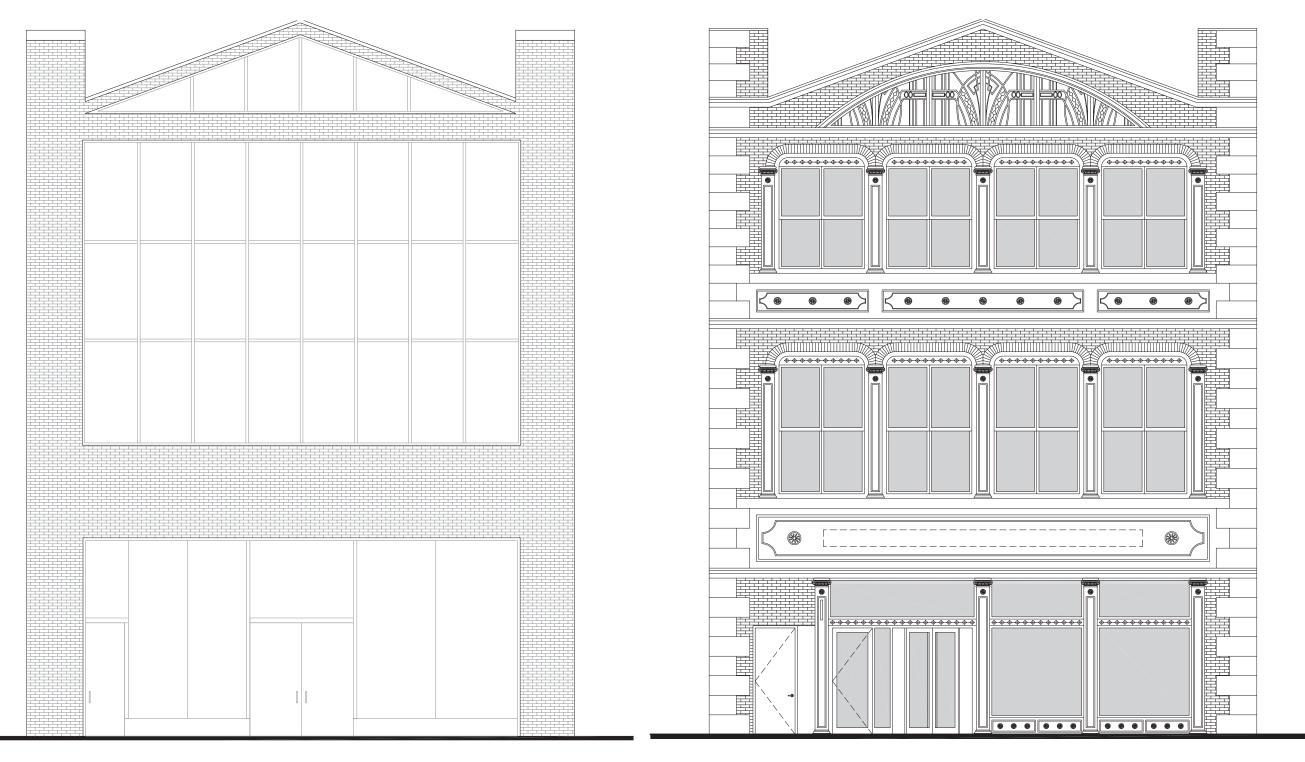

# GREAT JONES

DISTILLERY



# VIEW FROM BROADWAY















#### KEY MAP OF SURROUNDING PROPERTIES





# ADJACENT BUILDING ON BROADWAY





# SURROUNDING BUILDINGS ON BOND STREET





# SURROUNDING BUILDINGS ON LAFAYETTE STREET







#### **SCOPE OF WORK:**

- REMOVAL OF EXISTING STOREFRONT GLAZING SYSTEM AND BRICK VENEER
- INSTALLATION OF NEW BRICK VENEER AND CUT STONE AT FACADE. INSTALL NEW BRASS STOREFRONT AT EACH FLOOR AND PARAPET.

NO EVIDENCE EXISTS OF ANY REMAINING HISTORIC FABRIC.

IF HISTORIC EVIDENCE IS FOUND DURING DEMOLITION, STOREFRONT DESIGN AND CONSTRUCTION SHALL INCORPORATE THOSE FINDINGS.



# EXISTING ELEVATION AT BROADWAY

# PROPOSED ELEVATION AT BROADWAY





# HISTORIC REFERENCE

#### PROPOSED ELEVATION AT BROADWAY









9. EXISTING EXIT DOOR TO BE REPLACED IN KIND, PAINT - SW 6991/BLACK MAGIC - DOOR + TRIM

19. PROPOSED 18" NON-ILLUMINATED BRASS BLADE SIGN.





18" NON-ILLUMINATED BRASS BLADE SIGN









ELEVATION AT GROUNDFLOOR STOREFRONT SCALE: 3/4" = 1'-0" 1















# **BROADWAY**







EXTERIOR FACADE: GLEN GERY BRICK VENEERS, CARBON BLACK. MORTAR COLOR: GLEN GERY G-602



EXTERIOR QUOIN: CUT-STONE TO MATCH BRICK VENEER



EXTERIOR IRON WORK: TO BE POWDER COATED BLACK TO MATCH SHERWIN WILLIAMS SW 6991



EXTERIOR STORE FRONT: CUSTOM ANTIQUE BRASS