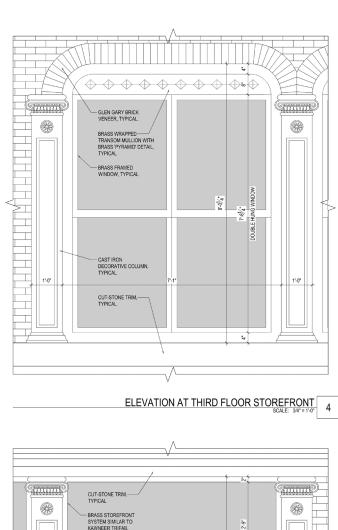

# **BROADWAY**

EXTERIOR FACADE: GLEN GERY BRICK VENEERS, CARBON BLACK. MORTAR COLOR: GLEN GERY G-602

EXTERIOR QUOIN: CUT-STONE TO MATCH BRICK VENEER

EXTERIOR IRON WORK: TO BE POWDER COATED BLACK TO MATCH SHERWIN WILLIAMS SW 6991

EXTERIOR STORE FRONT: CUSTOM ANTIQUE BRASS