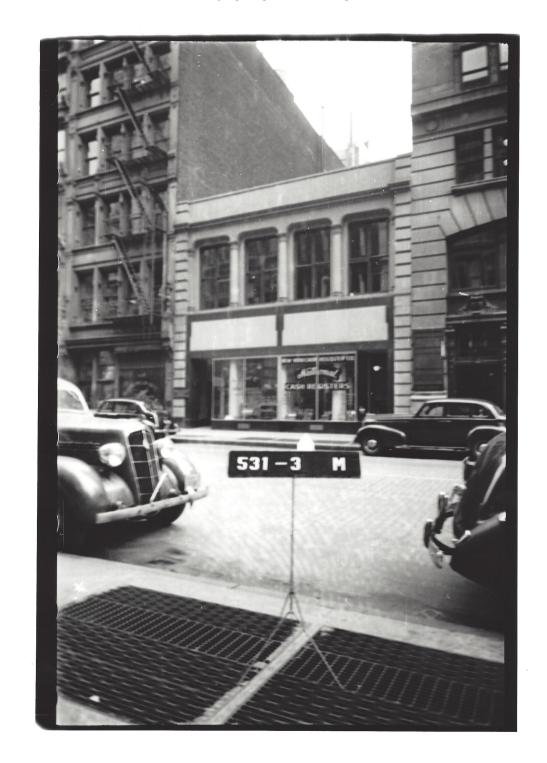

# GREAT JONES

DISTILLERY



# VIEW FROM BROADWAY















#### KEY MAP OF SURROUNDING PROPERTIES





# ADJACENT BUILDING ON BROADWAY





# SURROUNDING BUILDINGS ON BOND STREET





# SURROUNDING BUILDINGS ON LAFAYETTE STREET







#### **SCOPE OF WORK:**

- REMOVAL OF EXISTING STOREFRONT GLAZING SYSTEM AND BRICK VENEER
- INSTALLATION OF NEW BRICK VENEER AND CUT STONE AT FACADE. INSTALL NEW BRASS STOREFRONT AT EACH FLOOR AND PARAPET.

NO EVIDENCE EXISTS OF ANY REMAINING HISTORIC FABRIC.

IF HISTORIC EVIDENCE IS FOUND DURING DEMOLITION, STOREFRONT DESIGN AND CONSTRUCTION SHALL INCORPORATE THOSE FINDINGS.



# EXISTING ELEVATION AT BROADWAY

# PROPOSED ELEVATION AT BROADWAY





# HISTORIC REFERENCE

#### PROPOSED ELEVATION AT BROADWAY









9. EXISTING EXIT DOOR TO BE REPLACED IN KIND, PAINT - SW 6991/BLACK MAGIC - DOOR + TRIM

19. PROPOSED 18" NON-ILLUMINATED BRASS BLADE SIGN.





18" NON-ILLUMINATED BRASS BLADE SIGN









ELEVATION AT GROUNDFLOOR STOREFRONT SCALE: 3/4" = 1'-0" 1















# **BROADWAY**







EXTERIOR FACADE: GLEN GERY BRICK VENEERS, CARBON BLACK. MORTAR COLOR: GLEN GERY G-602



EXTERIOR QUOIN: CUT-STONE TO MATCH BRICK VENEER



EXTERIOR IRON WORK: TO BE POWDER COATED BLACK TO MATCH SHERWIN WILLIAMS SW 6991



EXTERIOR STORE FRONT: CUSTOM ANTIQUE BRASS