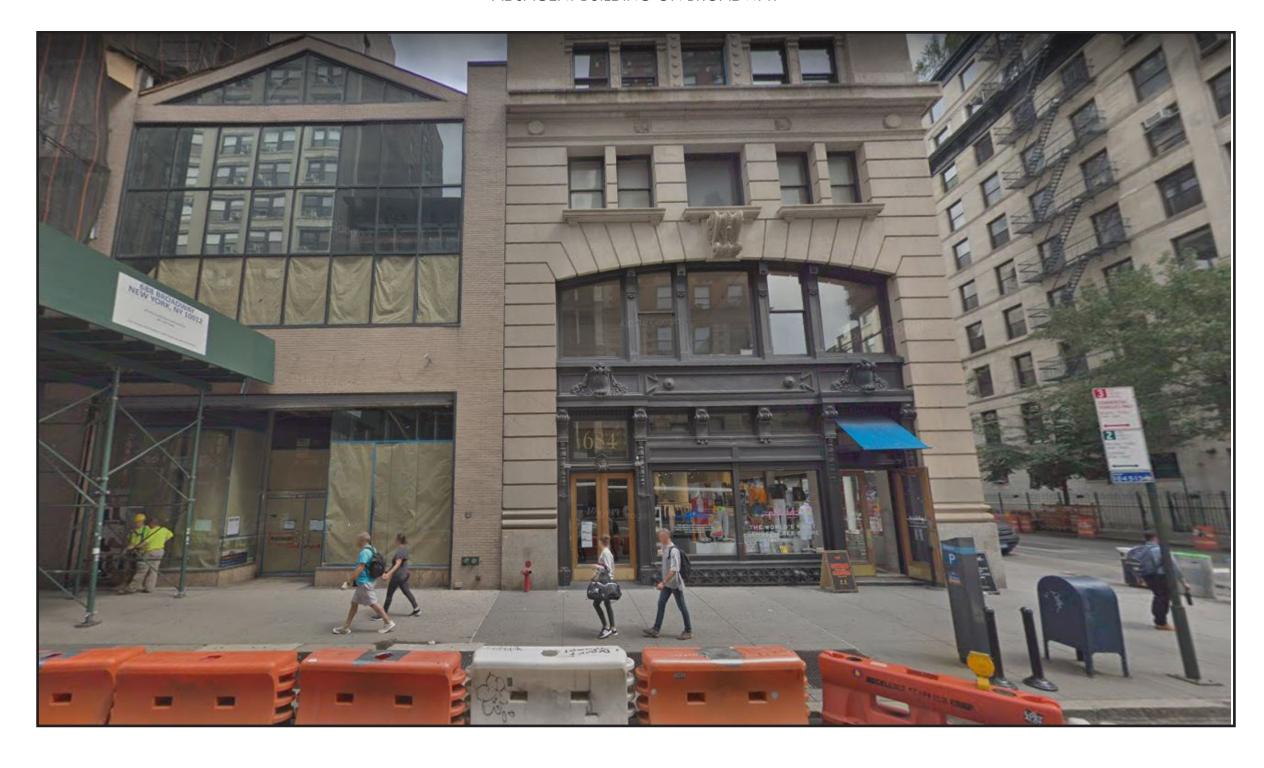

# GREAT JONES

DISTILLERY



# VIEW FROM BROADWAY















#### KEY MAP OF SURROUNDING PROPERTIES





# ADJACENT BUILDING ON BROADWAY





# SURROUNDING BUILDINGS ON BOND STREET





# SURROUNDING BUILDINGS ON LAFAYETTE STREET







#### **SCOPE OF WORK:**

- REMOVAL OF EXISTING STOREFRONT GLAZING SYSTEM AND BRICK VENEER
- INSTALLATION OF NEW BRICK VENEER AND CUT STONE AT FACADE. INSTALL NEW BRASS STOREFRONT AT EACH FLOOR AND PARAPET.

NO EVIDENCE EXISTS OF ANY REMAINING HISTORIC FABRIC.

IF HISTORIC EVIDENCE IS FOUND DURING DEMOLITION, STOREFRONT DESIGN AND CONSTRUCTION SHALL INCORPORATE THOSE FINDINGS.



# EXISTING ELEVATION AT BROADWAY

# PROPOSED ELEVATION AT BROADWAY





# HISTORIC REFERENCE

#### PROPOSED ELEVATION AT BROADWAY









9. EXISTING EXIT DOOR TO BE REPLACED IN KIND, PAINT - SW 6991/BLACK MAGIC - DOOR + TRIM

19. PROPOSED 18" NON-ILLUMINATED BRASS BLADE SIGN.





18" NON-ILLUMINATED BRASS BLADE SIG