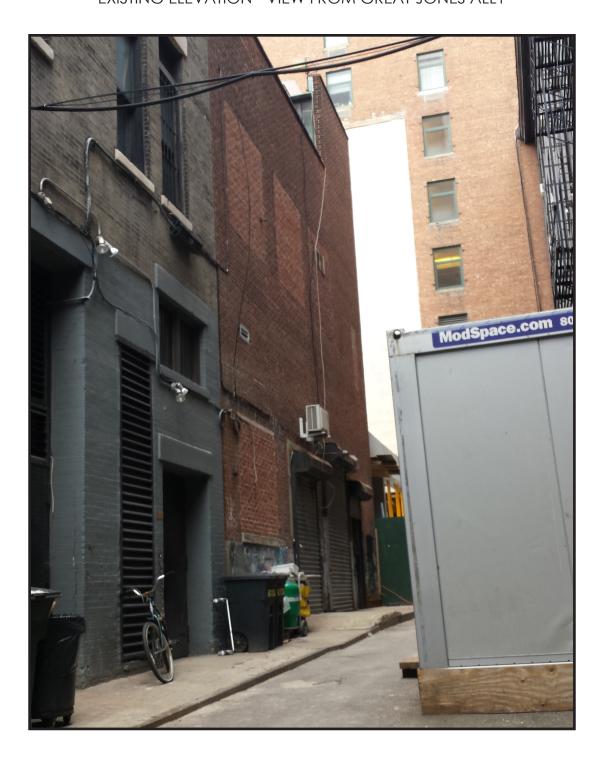

# SURROUNDING BUILDINGS ON BOND STREET

# SURROUNDING BUILDINGS ON LAFAYETTE STREET