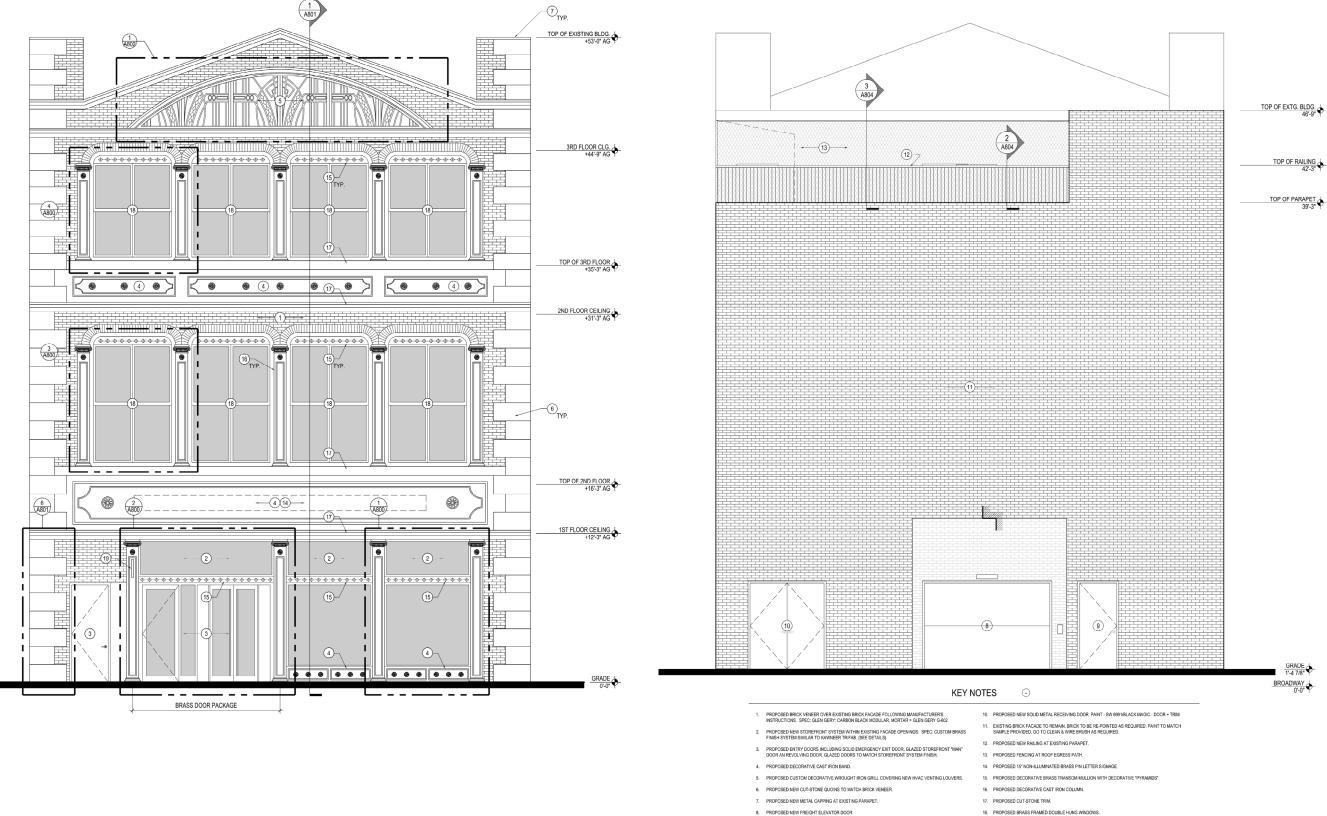

# PROPOSED ELEVATION AT BROADWAY

#### PROPOSED ELEVATION AT BROADWAY

9. EXISTING EXIT DOOR TO BE REPLACED IN KIND, PAINT - SW 6991/BLACK MAGIC - DOOR + TRIM

19. PROPOSED 18" NON-ILLUMINATED BRASS BLADE SIGN.

18" NON-ILLUMINATED BRASS BLADE SIGN

# **BROADWAY**

EXTERIOR FACADE: GLEN GERY BRICK VENEERS, CARBON BLACK. MORTAR COLOR: GLEN GERY G-602

EXTERIOR QUOIN: CUT-STONE TO MATCH BRICK VENEER

EXTERIOR IRON WORK: TO BE POWDER COATED BLACK TO MATCH SHERWIN WILLIAMS SW 6991

EXTERIOR STORE FRONT: CUSTOM ANTIQUE BRASS