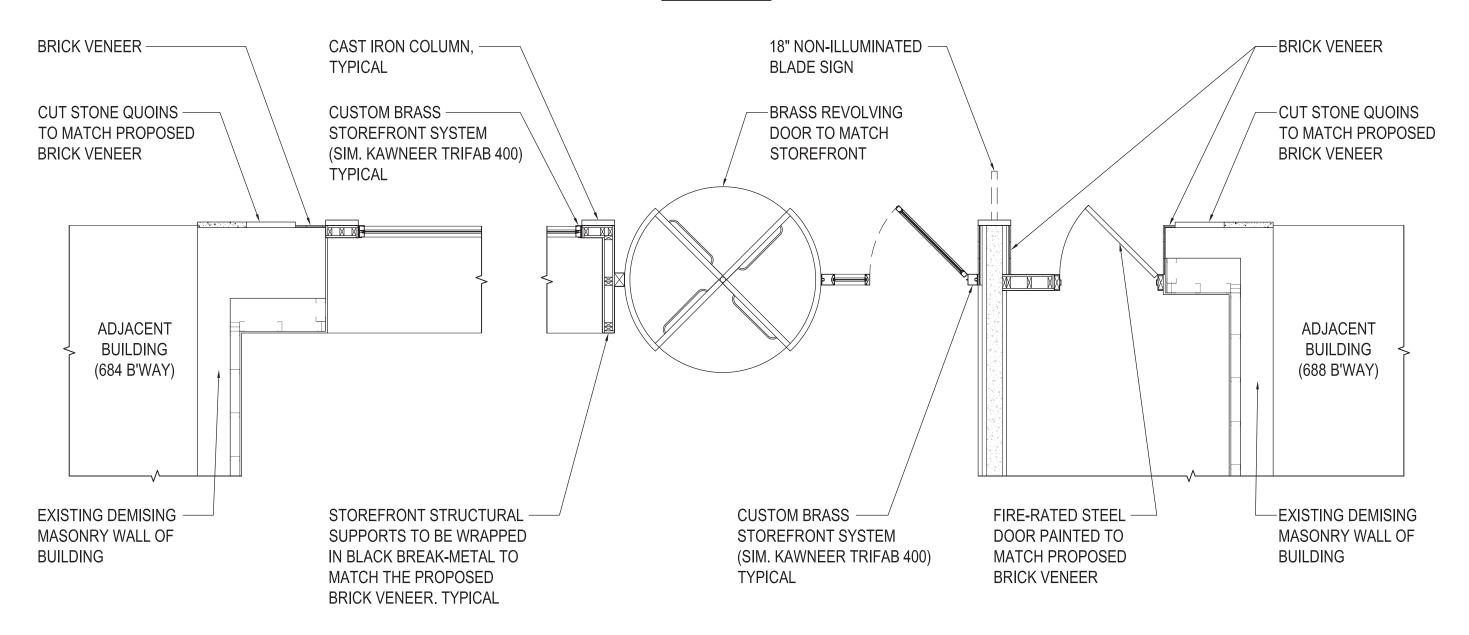

#### **SCOPE OF WORK:**

- REMOVAL OF EXISTING STOREFRONT GLAZING SYSTEM AND BRICK VENEER
- INSTALLATION OF NEW BRICK VENEER AND CUT STONE AT FACADE. INSTALL NEW BRASS STOREFRONT AT EACH FLOOR AND PARAPET.

NO EVIDENCE EXISTS OF ANY REMAINING HISTORIC FABRIC.

IF HISTORIC EVIDENCE IS FOUND DURING DEMOLITION, STOREFRONT DESIGN AND CONSTRUCTION SHALL INCORPORATE THOSE FINDINGS.

#### PROPOSED ELEVATION AT BROADWAY

9. EXISTING EXIT DOOR TO BE REPLACED IN KIND, PAINT - SW 6991/BLACK MAGIC - DOOR + TRIM

19. PROPOSED 18" NON-ILLUMINATED BRASS BLADE SIGN.

18" NON-ILLUMINATED BRASS BLADE SIGN

ELEVATION AT GROUNDFLOOR STOREFRONT SCALE: 3/4" = 1'-0" 1

# **BROADWAY**

EXTERIOR FACADE: GLEN GERY BRICK VENEERS, CARBON BLACK. MORTAR COLOR: GLEN GERY G-602

EXTERIOR QUOIN: CUT-STONE TO MATCH BRICK VENEER

EXTERIOR IRON WORK: TO BE POWDER COATED BLACK TO MATCH SHERWIN WILLIAMS SW 6991

EXTERIOR STORE FRONT: CUSTOM ANTIQUE BRASS