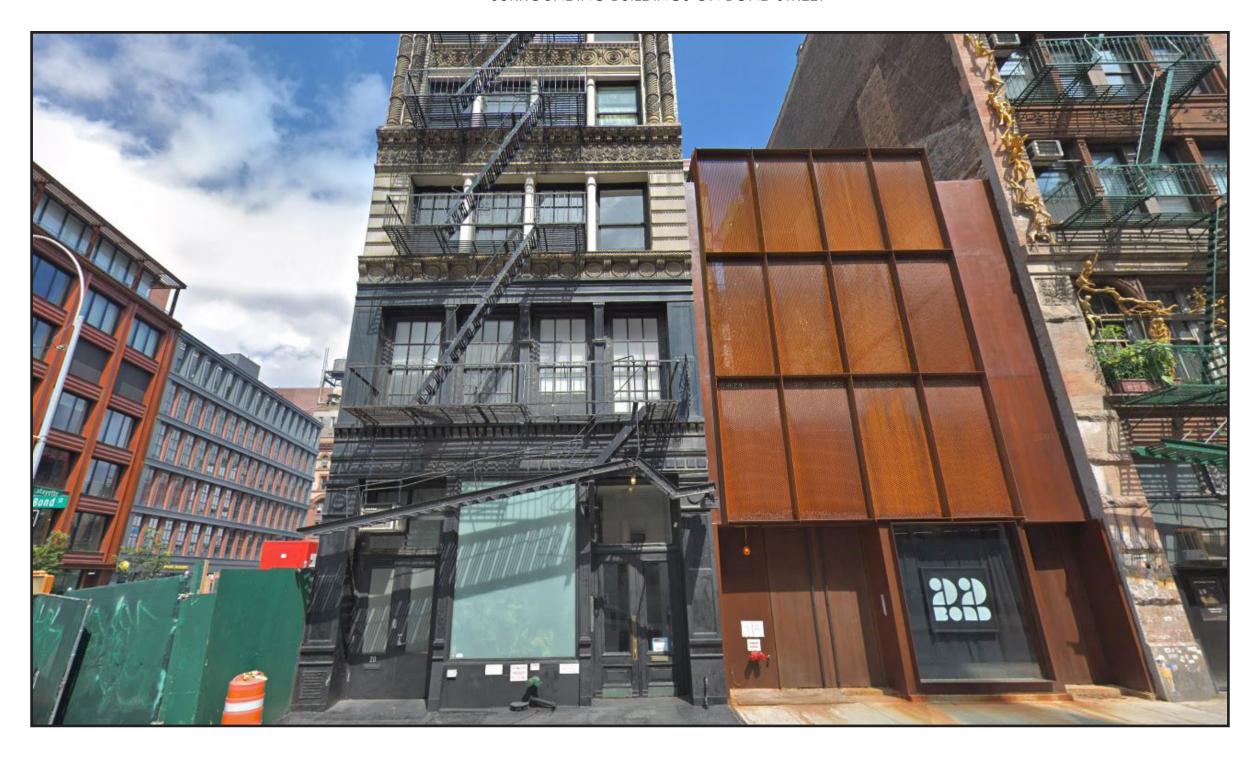

# GREAT JONES

DISTILLERY



# VIEW FROM BROADWAY















#### KEY MAP OF SURROUNDING PROPERTIES





# ADJACENT BUILDING ON BROADWAY





# SURROUNDING BUILDINGS ON BOND STREET





# SURROUNDING BUILDINGS ON LAFAYETTE STREET







#### **SCOPE OF WORK:**

- REMOVAL OF EXISTING STOREFRONT GLAZING SYSTEM AND BRICK VENEER
- INSTALLATION OF NEW BRICK VENEER AND CUT STONE AT FACADE. INSTALL NEW BRASS STOREFRONT AT EACH FLOOR AND PARAPET.

NO EVIDENCE EXISTS OF ANY REMAINING HISTORIC FABRIC.

IF HISTORIC EVIDENCE IS FOUND DURING DEMOLITION, STOREFRONT DESIGN AND CONSTRUCTION SHALL INCORPORATE THOSE FINDINGS.



# EXISTING ELEVATION AT BROADWAY

# PROPOSED ELEVATION AT BROADWAY





# HISTORIC REFERENCE

#### PROPOSED ELEVATION AT BROADWAY









9. EXISTING EXIT DOOR TO BE REPLACED IN KIND, PAINT - SW 6991/BLACK MAGIC - DOOR + TRIM

19. PROPOSED 18" NON-ILLUMINATED BRASS BLADE SIGN.





18" NON-ILLUMINATED BRASS BLADE SIGN









ELEVATION AT GROUNDFLOOR STOREFRO