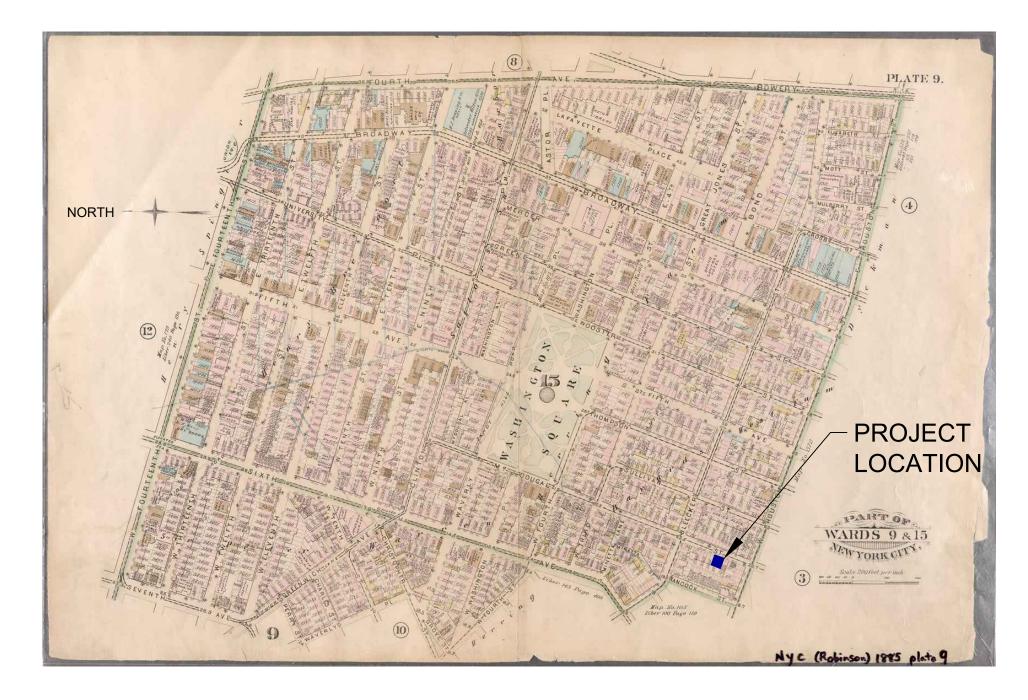

# 77 MACDOUGAL STREET NEW YORK, NY 10012

ALTERNATE ADDRESSES: 73 MACDOUGAL STREET **75 MACDOUGAL STREET** 

**BLOCK: 526** LOT: 30 COMMUNITY BOARD 2 ZONING MAP: 12a PRIMARY ZONING: R7-2 SOUTH VILLAGE HISTORIC DISTRICT (DESIGNATED DECEMBER 17, 2013)

### PROJECT BACKGROUND

77 MACDOUGAL STREET NEW YORK, NY 10012

BLOCK: 526 LOT: 30 ZONING MAP: 12a ZONING DISTRICT: R7-2 DESIGNATION: SOUTH VILLAGE HISTORIC DISTRICT, 2013