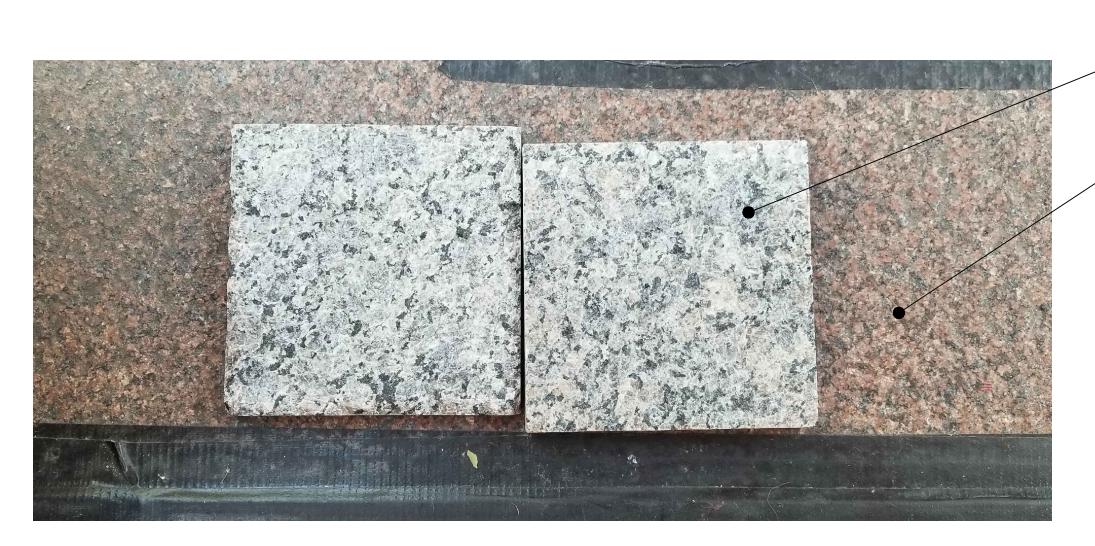

#### **PROPOSED SIDEWALK MATERIAL**

- EXISTING MISSOURI RED GRANITE

- PROPOSED CALEDONIA GRANITE

PROPOSED SIDEWALK PLAN