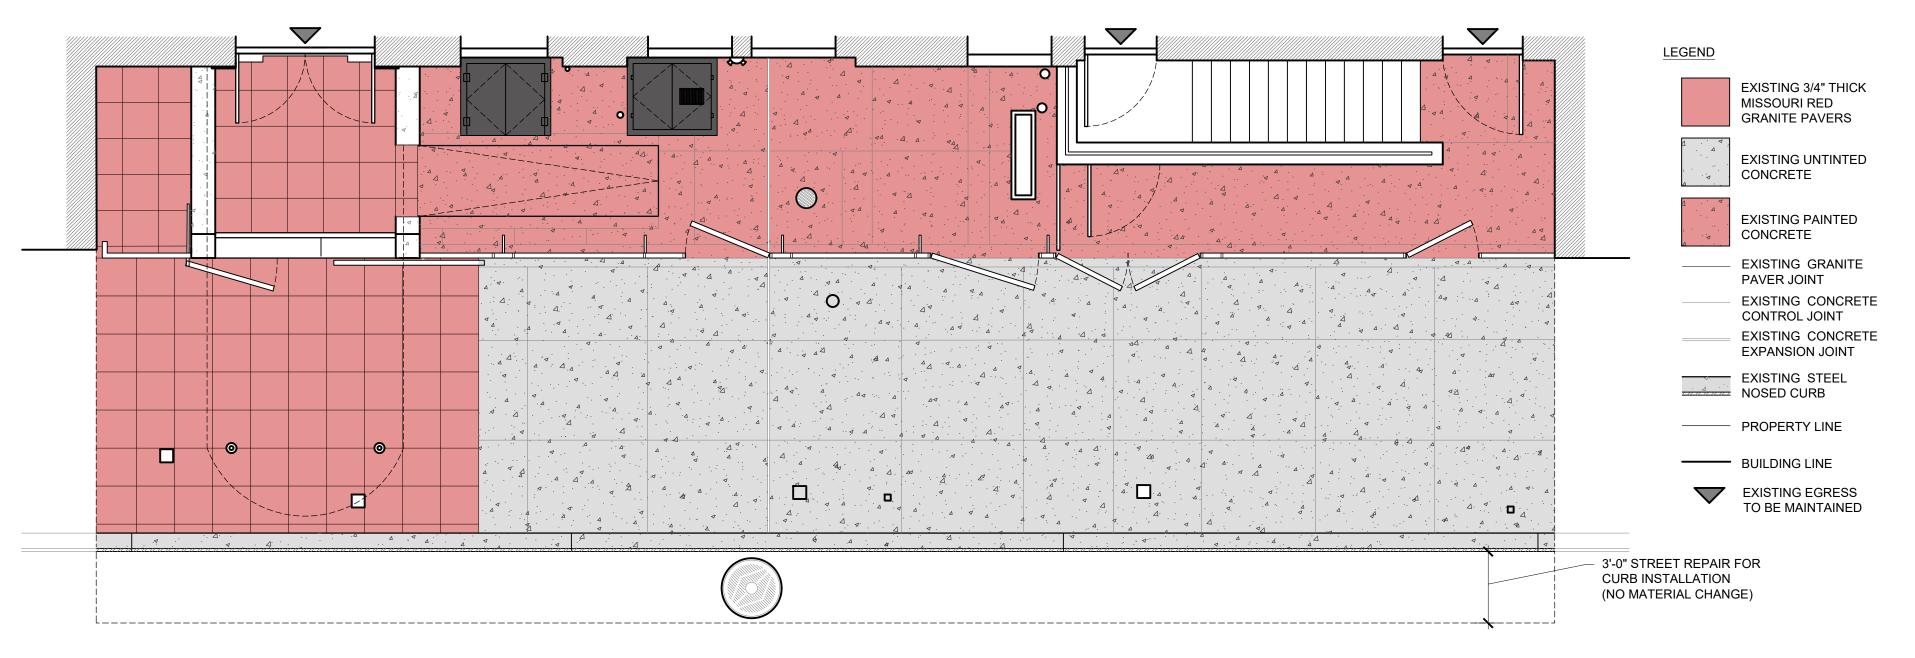

#### EXISTING SIDEWALK PLAN

## 77 MACDOUGAL STREET

EXISTING MATERIALS: UNTINTED CONCRETE (75 & 77 MACDOUGAL) UNTINTED CONCRETE & MISSOURI RED <sup>3</sup>/<sub>4</sub>" THICK GRANITE (73 MACDOUGAL)