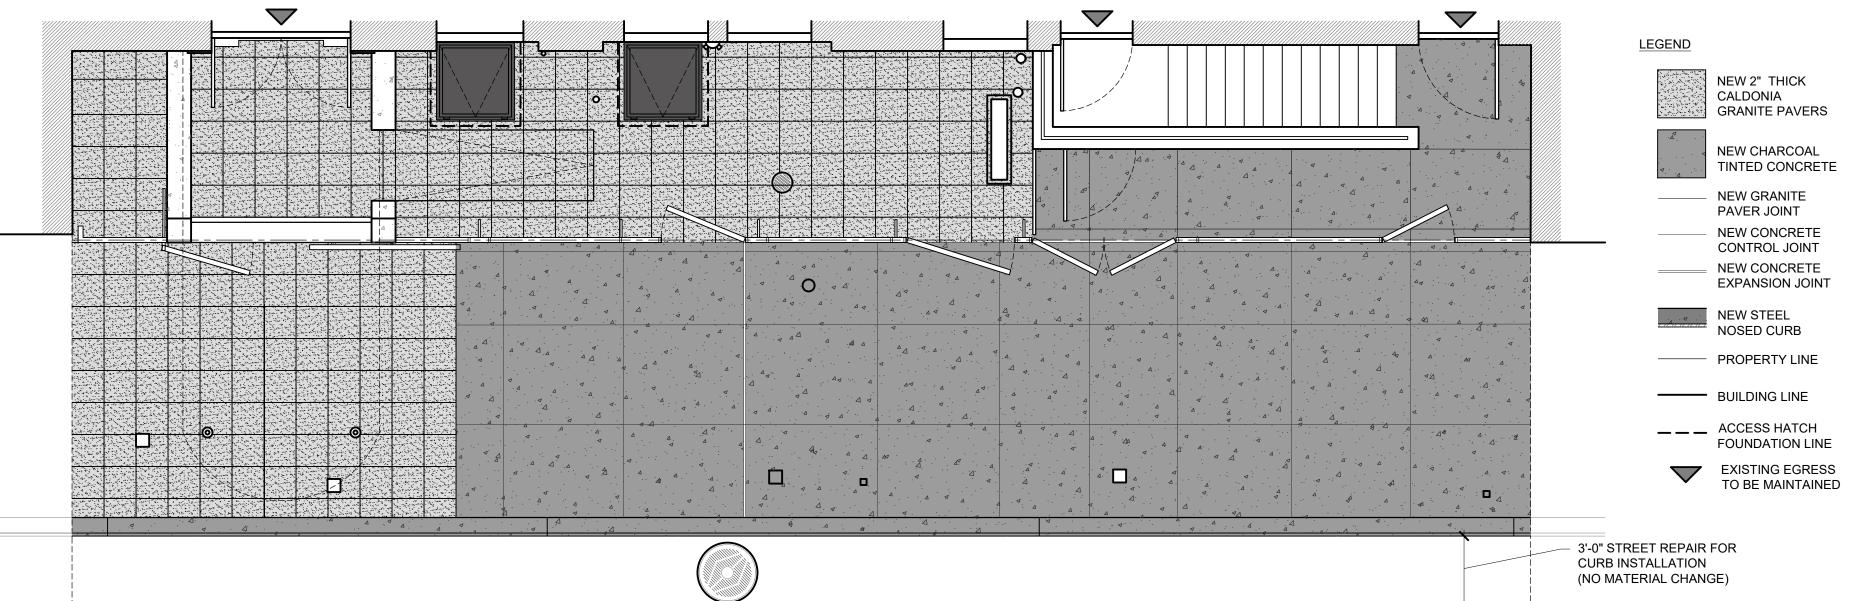

#### **PROPOSED SIDEWALK MATERIAL**

- EXISTING MISSOURI RED GRANITE

- PROPOSED CALEDONIA GRANITE

PROPOSED SIDEWALK PLAN