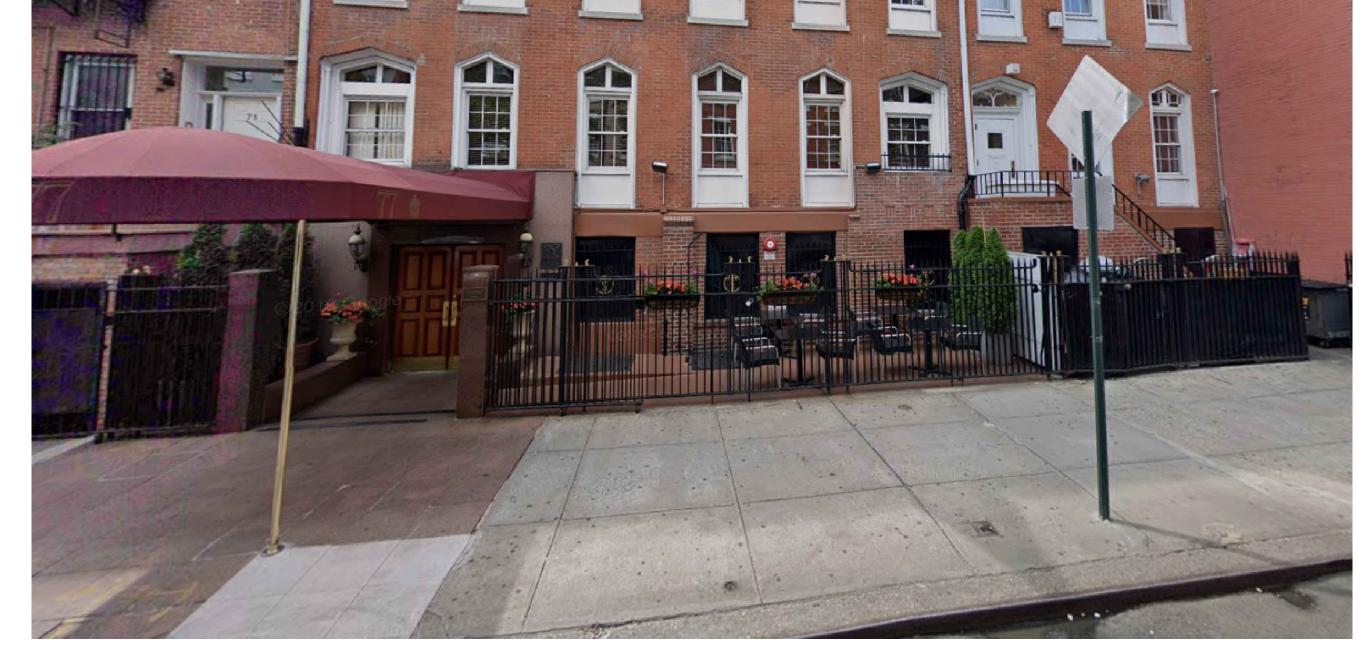

#### LOCATION INFORMATION

**St. Clement's Place**, 73 to 77 MacDougal Street Photo: New York City Department of Taxes (c. 1939, Courtesy New York City Municipal Archives

**73 to 77 MacDougal Street** *Photo: Christopher D. Brazee (December 12, 2013)* 