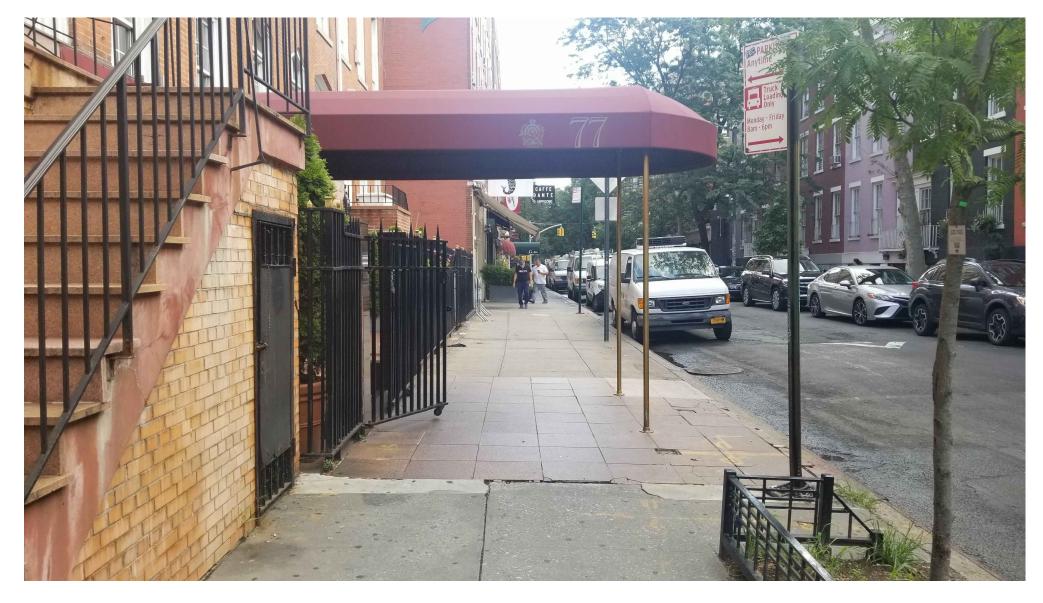

### OVERALL SIDEWALK LOOKING NORTH

NEW MATERIALS: CHARCOAL TINTED CONCRETE (75 & 77 MACDOUGAL) CHARCOAL TINTED CONCRETE & 2" THICK CALEDONIA GRANITE (73 MACDOUGAL)

EXISTING MATERIALS: UNTINTED CONCRETE & MISSOURI RED  $\frac{3}{4}$ " THICK GRANITE (73 MACDOUGAL) UNTINTED CONCRETE (75 & 77 MACDOUGAL)