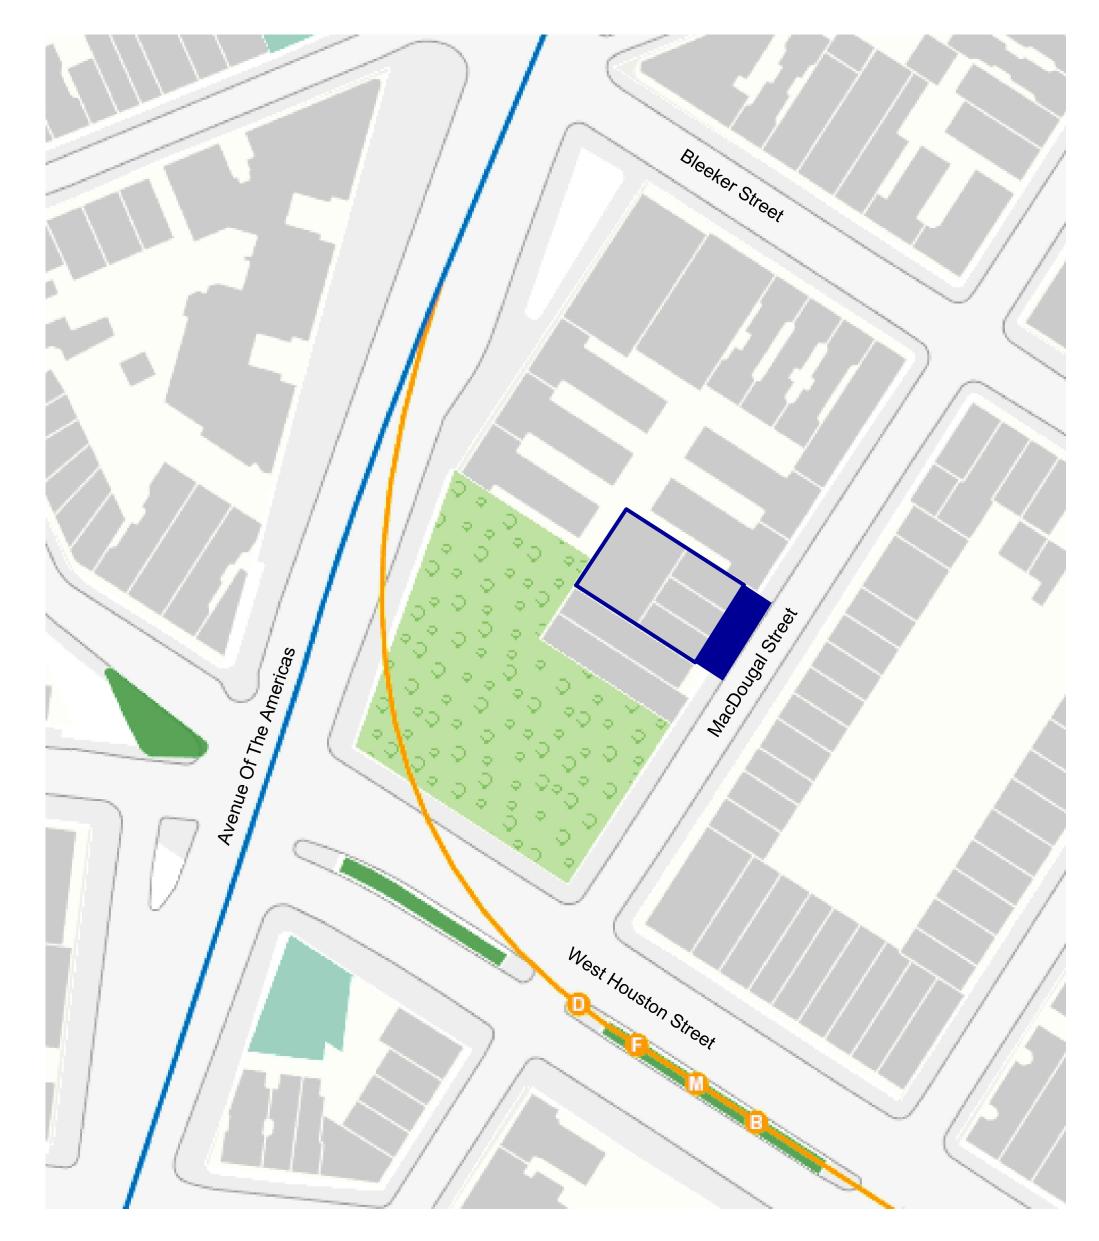

# 77 MACDOUGAL STREET NEW YORK, NY 10012

ALTERNATE ADDRESSES: 73 MACDOUGAL STREET **75 MACDOUGAL STREET** 

**BLOCK: 526** LOT: 30 COMMUNITY BOARD 2 ZONING MAP: 12a PRIMARY ZONING: R7-2 SOUTH VILLAGE HISTORIC DISTRICT (DESIGNATED DECEMBER 17, 2013)

### PROJECT BACKGROUND

77 MACDOUGAL STREET NEW YORK, NY 10012

BLOCK: 526 LOT: 30 ZONING MAP: 12a ZONING DISTRICT: R7-2 DESIGNATION: SOUTH VILLAGE HISTORIC DISTRICT, 2013