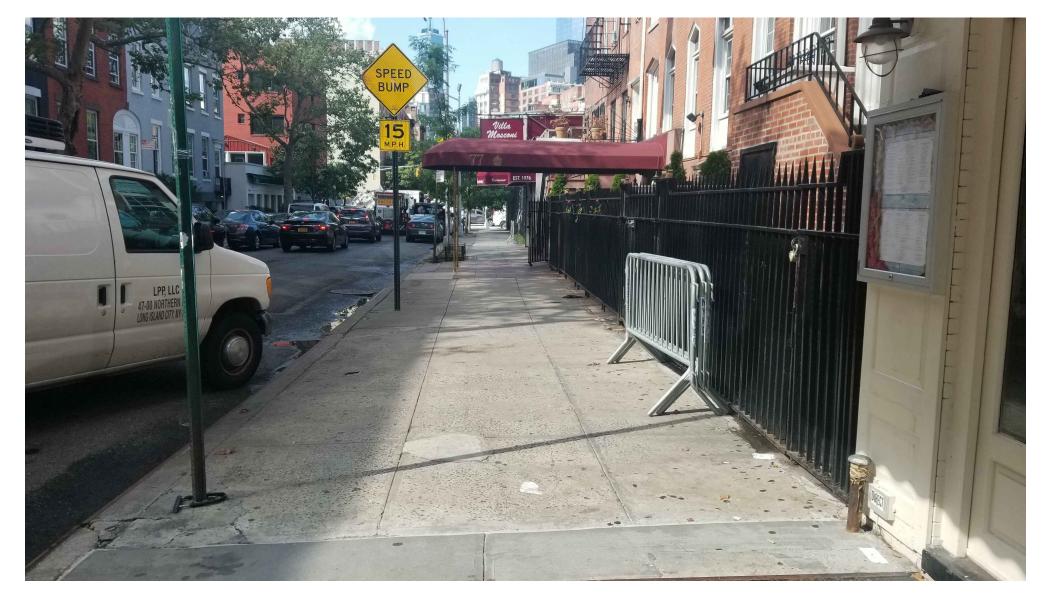

#### OVERALL SIDEWALK LOOKING SOUTH

NEW MATERIALS: CHARCOAL TINTED CONCRETE & 2" THICK CALEDONIA GRANITE (73 MACDOUGAL) CHARCOAL TINTED CONCRETE (75 & 77 MACDOUGAL)