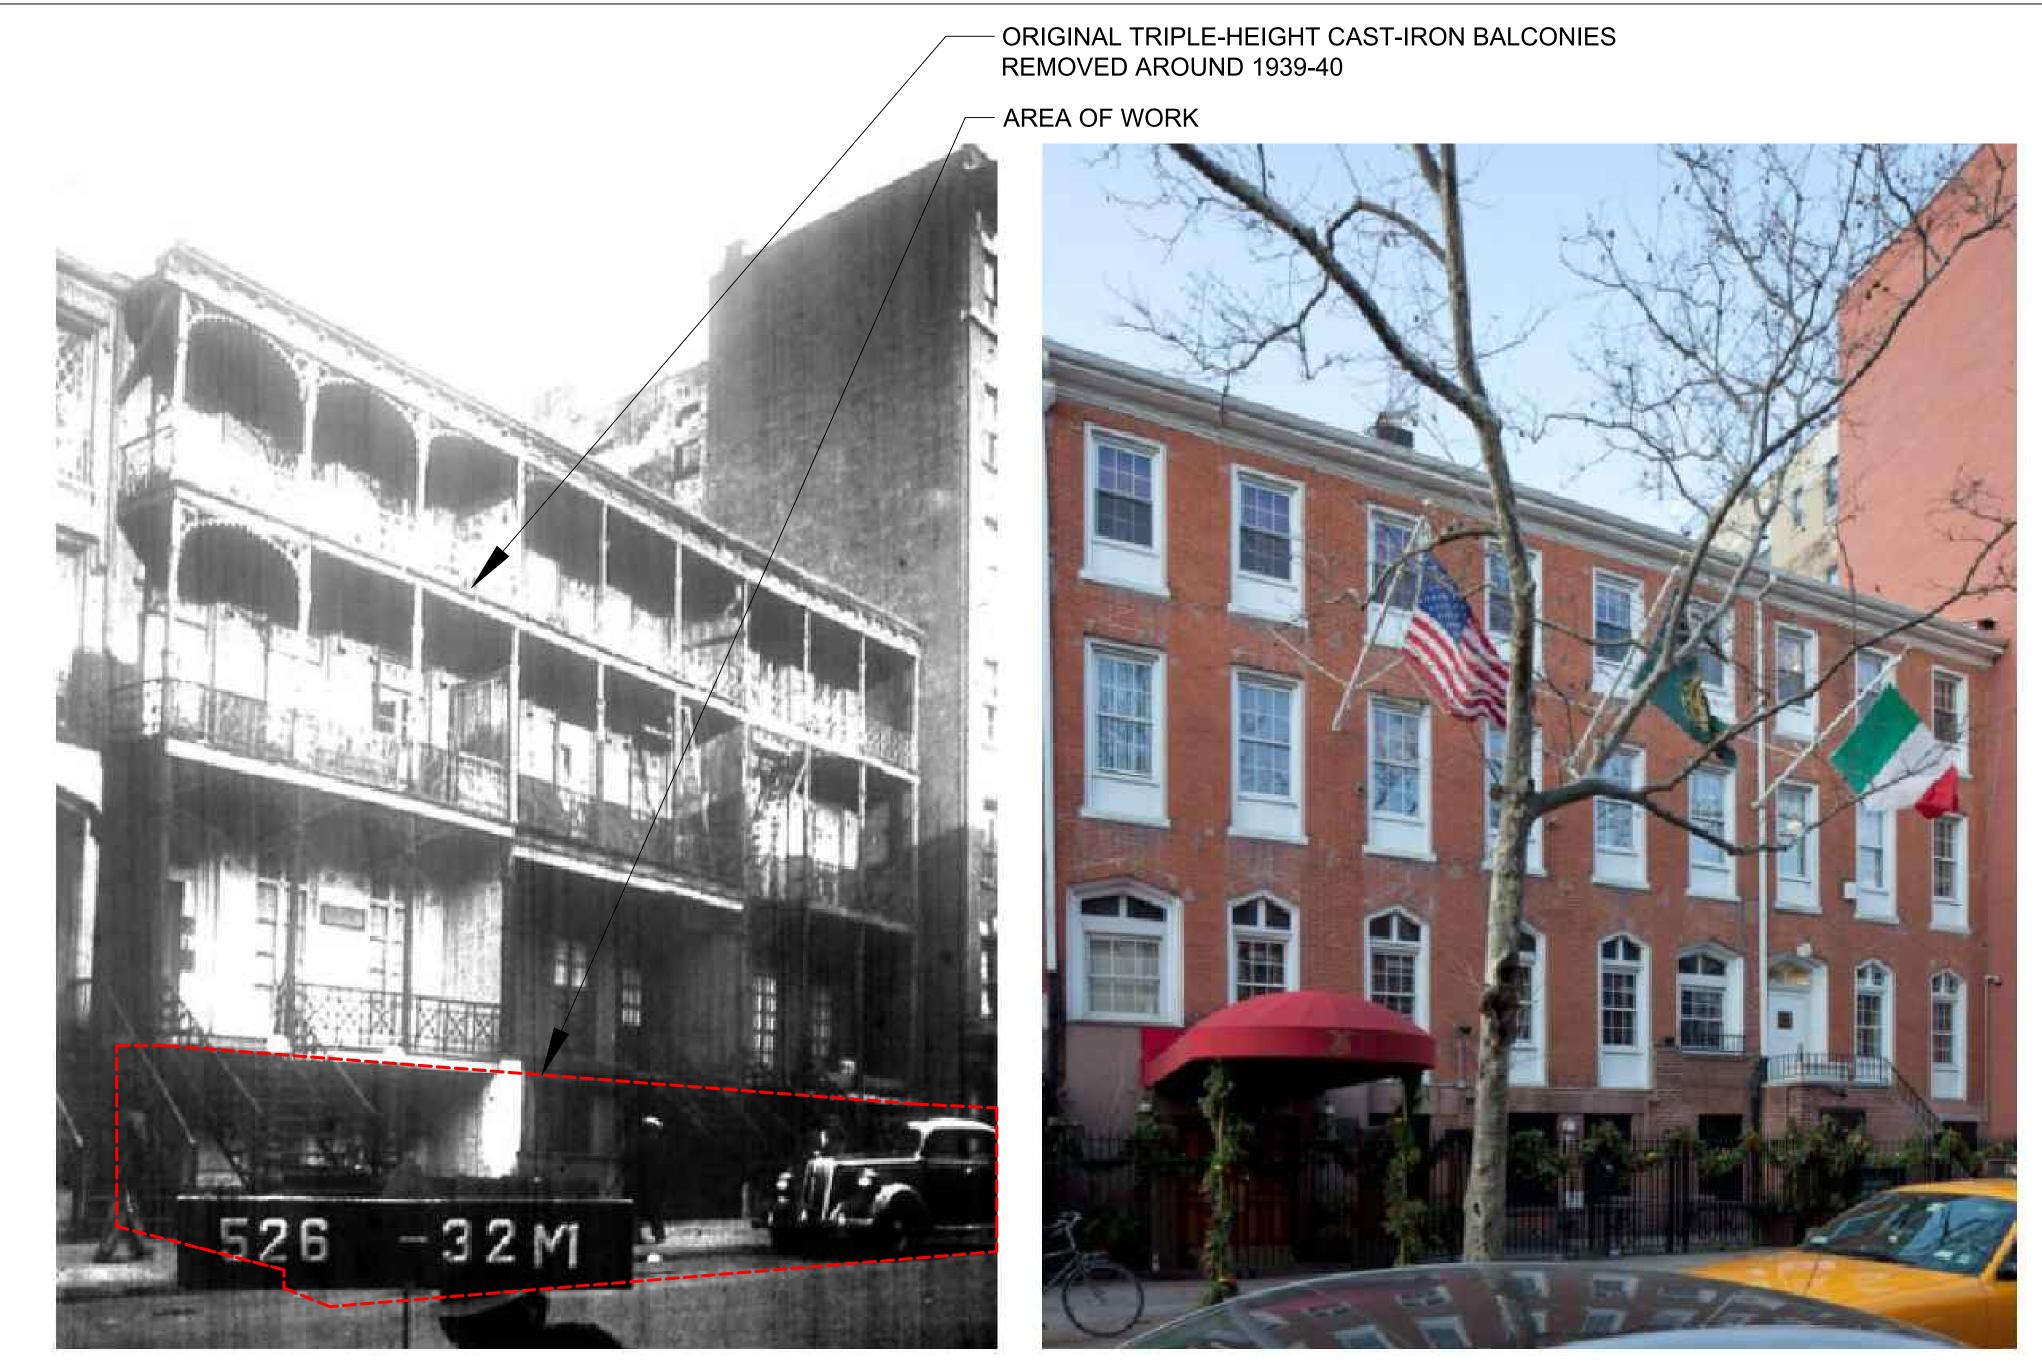

#### LOCATION INFORMATION

**St. Clement's Place**, 73 to 77 MacDougal Street Photo: New York City Department of Taxes (c. 1939, Courtesy New York City Municipal Archives

**73 to 77 MacDougal Street** *Photo: Christopher D. Brazee (December 12, 2013)* 