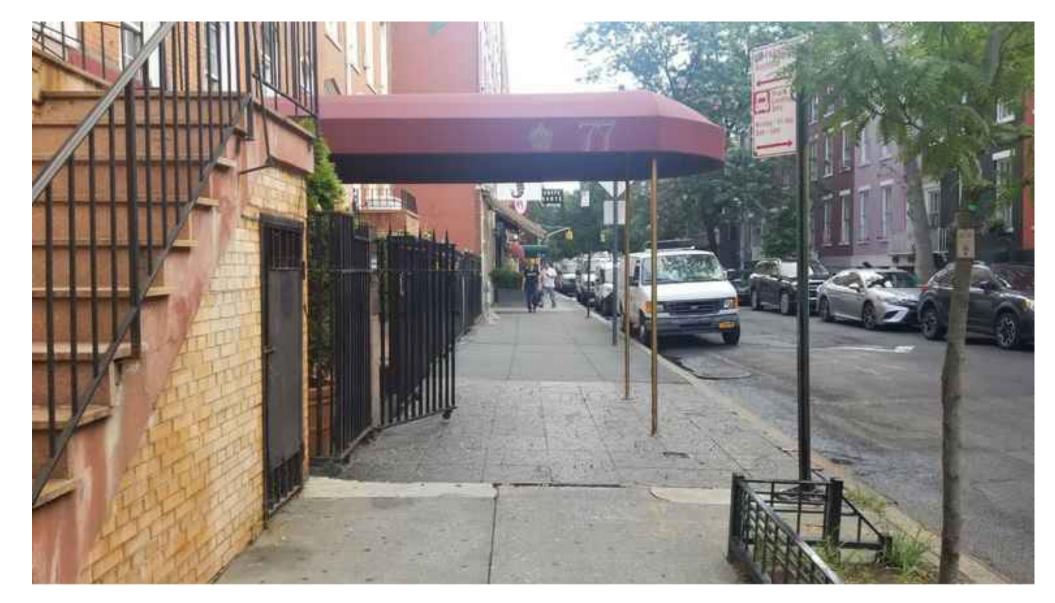

### OVERALL SIDEWALK LOOKING NORTH

NEW MATERIALS: CHARCOAL TINTED CONCRETE (75 & 77 MACDOUGAL) CHARCOAL TINTED CONCRETE & 2" THICK CALEDONIA GRANITE (73 MACDOUGAL)

EXISTING MATERIALS: UNTINTED CONCRETE & MISSOURI RED  $\frac{3}{4}$ " THICK GRANITE (73 MACDOUGAL) UNTINTED CONCRETE (75 & 77 MACDOUGAL)