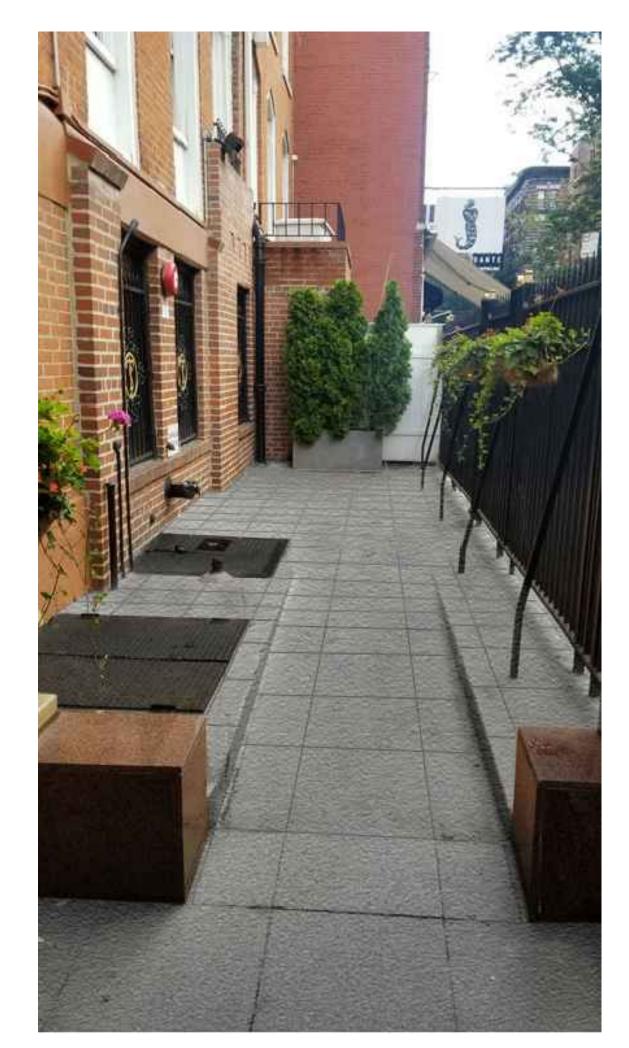

#### PATIO LOOKING NORTH

EXISTING MATERIALS: PAINTED CONCRETE & MISSOURI RED  $\frac{3}{4}$ " GRANITE (73 MACDOUGAL) PAINTED CONCRETE (75 & 77 MACDOUGAL)

NEW MATERIALS: 2" THICK CALEDONIA GRANITE (73 & 75 MACDOUGAL) CHARCOAL TINTED CONCRETE (77 MACDOUGAL)