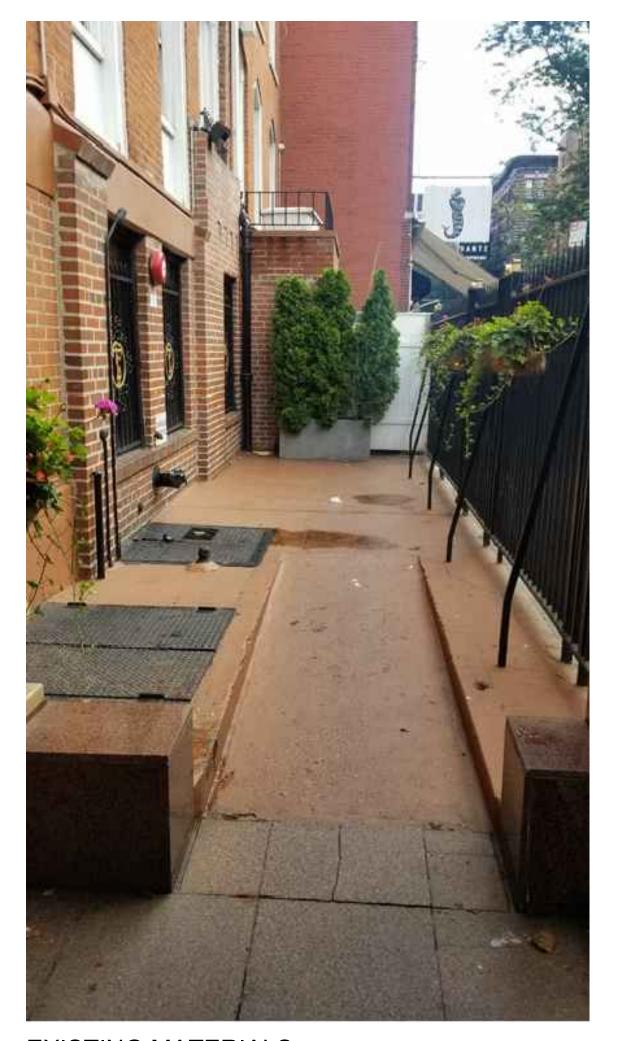

## 77 MACDOUGAL STREET

EXISTING MATERIALS: UNTINTED CONCRETE (75 & 77 MACDOUGAL) UNTINTED CONCRETE & MISSOURI RED <sup>3</sup>/<sub>4</sub>" THICK GRANITE (73 MACDOUGAL)

#### PATIO LOOKING NORTH

EXISTING MATERIALS: PAINTED CONCRETE & MISSOURI RED  $\frac{3}{4}$ " GRANITE (73 MACDOUGAL) PAINTED CONCRETE (75 & 77 MACDOUGAL)

NEW MATERIALS: 2" THICK CALEDONIA GRANITE (73 & 75 MACDOUGAL) CHARCOAL TINTED CONCRETE (77 MACDOUGAL)