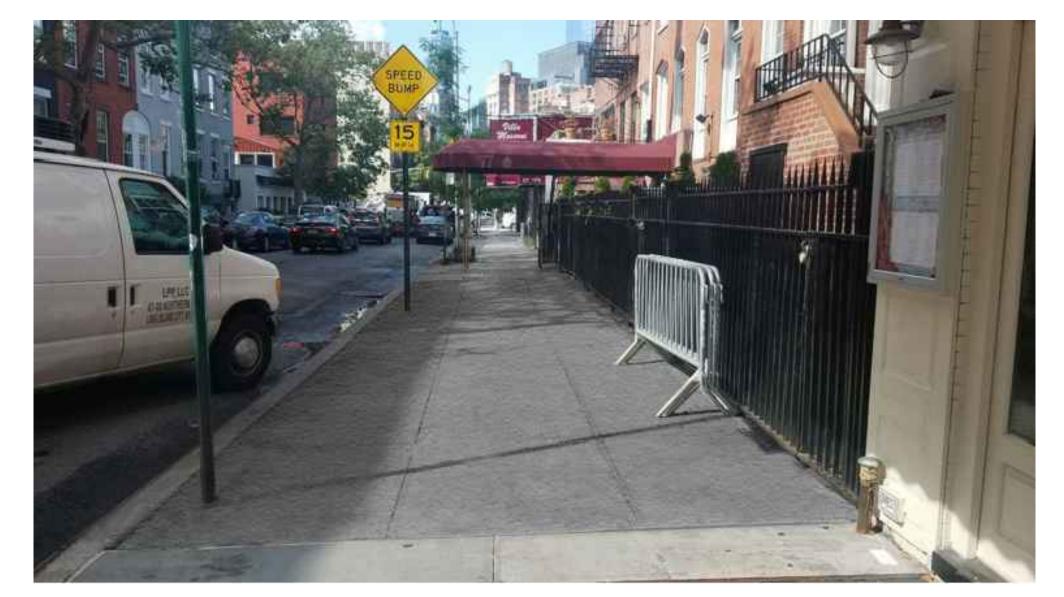

### OVERALL SIDEWALK LOOKING NORTH

NEW MATERIALS: CHARCOAL TINTED CONCRETE (75 & 77 MACDOUGAL) CHARCOAL TINTED CONCRETE & 2" THICK CALEDONIA GRANITE (73 MACDOUGAL)

EXISTING MATERIALS: UNTINTED CONCRETE & MISSOURI RED  $\frac{3}{4}$ " THICK GRANITE (73 MACDOUGAL) UNTINTED CONCRETE (75 & 77 MACDOUGAL)

#### OVERALL SIDEWALK LOOKING SOUTH

NEW MATERIALS: CHARCOAL TINTED CONCRETE & 2" THICK CALEDONIA GRANITE (73 MACDOUGAL) CHARCOAL TINTED CONCRETE (75 & 77 MACDOUGAL)