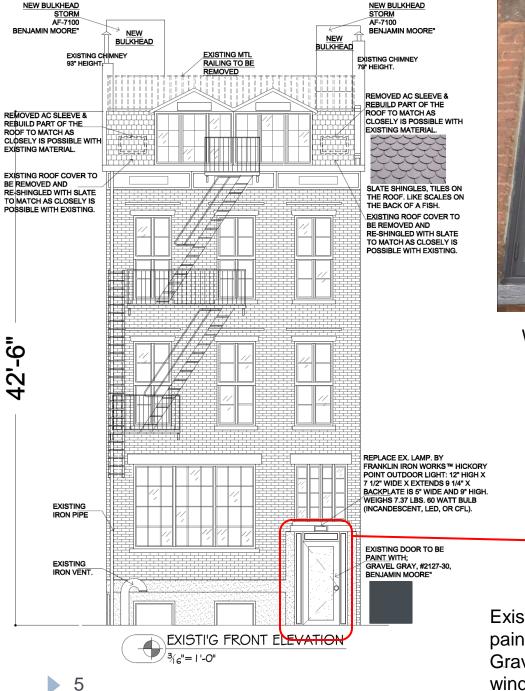

## 102 Greenwich Ave, New York, NY 10011 Block:617 Lot:32

LEDER - LUIS ARCHITECTURAL DESIGN PLLC 66 MAIN STREET SUITE # 913 YONKERS, NEW YORK 10701 914 423 9778 FAX. 914 423 9781

33 10'-0 \_q:-0" K WARASEMEN EX. STOR CONÓ NEW PAVERS GRAVEL AREA BULKHEAD DV-'02 <u>LOT# 31</u> SONIX PLOT PLAN N.T.S. 129 MATERIAL Historical district designation: **Greenwich Village Historic District** 

Window are painted 2127-30 Gravel Gray

Gravel Gray 2127-30

Existing door will be painted 2127-30 Gravel Gray to match windows