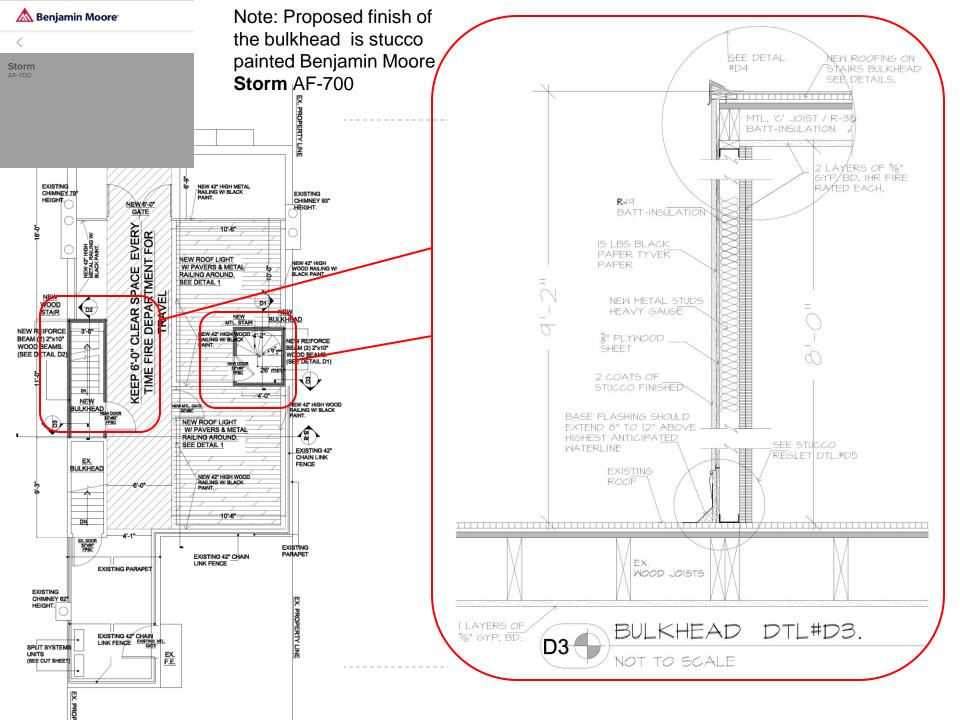

Ave, New York, NY 10011 Block:617 Lot:32

LEDER - LUIS ARCHITECTURAL DESIGN PLLC 66 MAIN STREET SUITE # 913 YONKERS, NEW YORK 10701 914 423 9778 FAX. 914 423 9781

33 10'-0 \_q:-0" K WARASEMEN EX. STOR CONÓ NEW PAVERS GRAVEL AREA BULKHEAD DV-'02 <u>LOT# 31</u> SONIX PLOT PLAN N.T.S. 129 MATERIAL Historical district designation: **Greenwich Village Historic District** 



### Historic Photo



# EXPOSURE OF BUILDING LOOKING NORTH BOUND ON GREENWICH AVENUE



EXPOSURE OF BUILDING LOOKING SOUTH BOUND ON GREENWICH AVENUE



EXPOSURE OF BUILDING LOOKING FROM JANE ST. BOUND ON GREENWICH AVENUE

EXPOSURE OF BUILDING LOOKING NORTH BOUND ON GREENWICH AVENUE





Window are painted 2127-30 Gravel Gray



Gravel Gray 2127-30

Existing door will be painted 2127-30 Gravel Gray to match windows















### Bulkhead(s) On The Southern Side



#### Bulkhead(s) On The Southern Side



#### Bulkhead(s) On The Southern Side



#### Bulkhead On The Northern Side