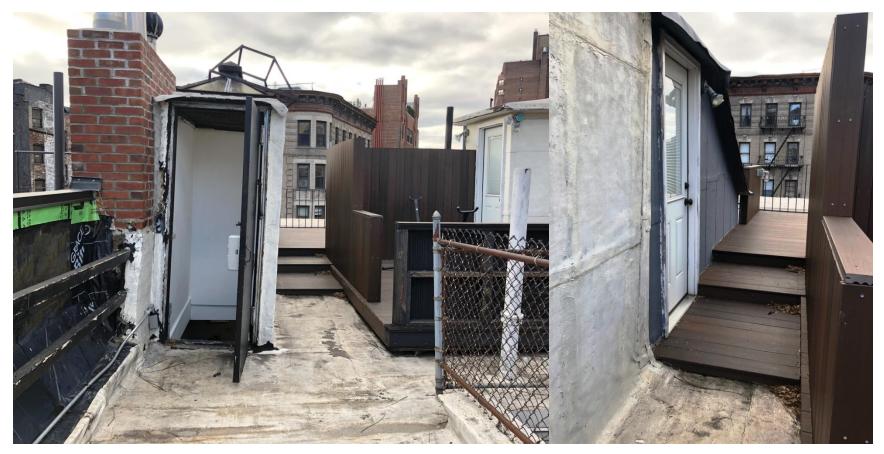

ER - LUIS ARCHITECTURAL DESIGN PLLC 66 MAIN STREET SUITE # 913 YONKERS, NEW YORK 10701 914 423 9778 FAX. 914 423 9781

33 10'-0 \_q:-0" K WARASEMEN EX. STOR CONÓ NEW PAVERS GRAVEL AREA BULKHEAD DV-'02 <u>LOT# 31</u> SONIX PLOT PLAN N.T.S. 129 MATERIAL Historical district designation: **Greenwich Village Historic District** 



### Historic Photo



# EXPOSURE OF BUILDING LOOKING NORTH BOUND ON GREENWICH AVENUE



EXPOSURE OF BUILDING LOOKING SOUTH BOUND ON GREENWICH AVENUE



EXPOSURE OF BUILDING LOOKING FROM JANE ST. BOUND ON GREENWICH AVENUE

EXPOSURE OF BUILDING LOOKING NORTH BOUND ON GREENWICH AVENUE





Window are painted 2127-30 Gravel Gray



Gravel Gray 2127-30

Existing door will be painted 2127-30 Gravel Gray to match windows















### Bulkhead(s) On The Southern Side



#### Bulkhead(s) On The Southern Side



#### Bulkhead(s) On The Southern Side



#### Bulkhead On The Northern Side