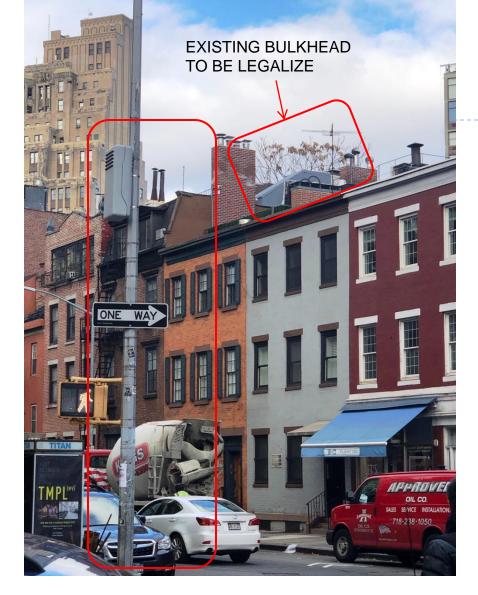

# EXPOSURE OF BUILDING LOOKING NORTH BOUND ON GREENWICH AVENUE

EXPOSURE OF BUILDING LOOKING SOUTH BOUND ON GREENWICH AVENUE

EXPOSURE OF BUILDING LOOKING FROM JANE ST. BOUND ON GREENWICH AVENUE

EXPOSURE OF BUILDING LOOKING NORTH BOUND ON GREENWICH AVENUE

#### Bulkhead On The Northern Side