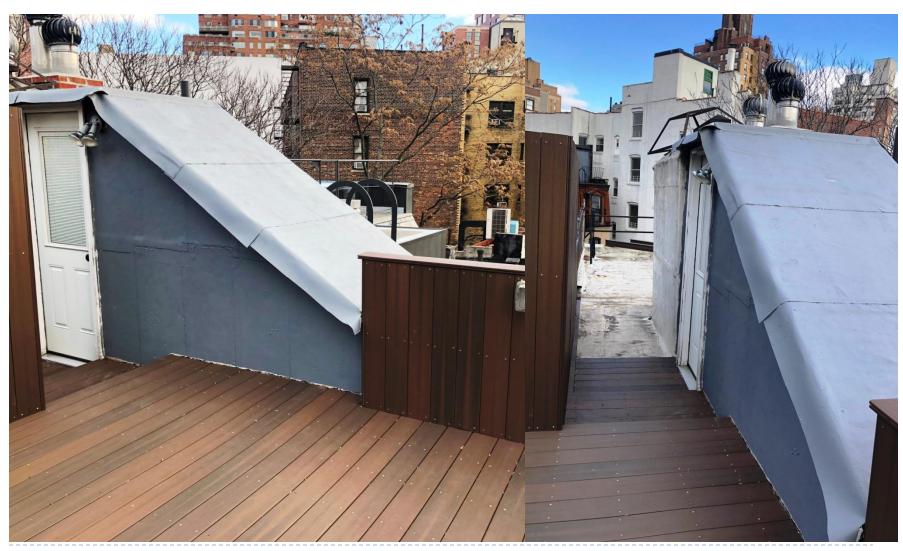

IN STREET SUITE # 913 YONKERS, NEW YORK 10701 914 423 9778 FAX. 914 423 9781

33 10'-0 \_q:-0" K WARASEMEN EX. STOR CONÓ NEW PAVERS GRAVEL AREA BULKHEAD DV-'02 <u>LOT# 31</u> SONIX PLOT PLAN N.T.S. 129 MATERIAL Historical district designation: **Greenwich Village Historic District** 



### Historic Photo



# EXPOSURE OF BUILDING LOOKING NORTH BOUND ON GREENWICH AVENUE



EXPOSURE OF BUILDING LOOKING SOUTH BOUND ON GREENWICH AVENUE



EXPOSURE OF BUILDING LOOKING FROM JANE ST. BOUND ON GREENWICH AVENUE

EXPOSURE OF BUILDING LOOKING NORTH BOUND ON GREENWICH AVENUE





Window are painted 2127-30 Gravel Gray



Gravel Gray 2127-30

Existing door will be painted 2127-30 Gravel Gray to match windows















### Bulkhead(s) On The Southern Side



#### Bulkhead(s) On The Southern Side



#### Bulkhead(s) On The Southern Side



#### Bulkhead On The Northern Side