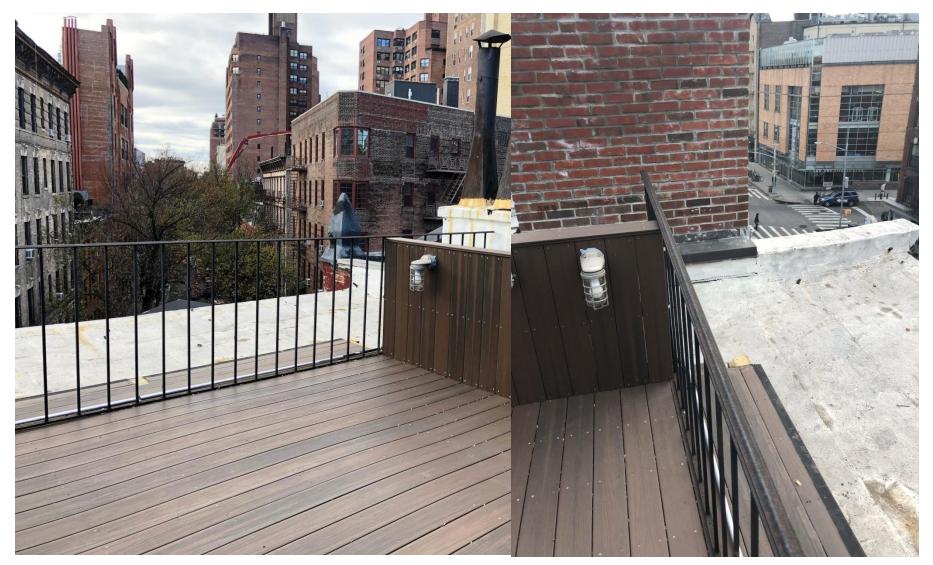

New York, NY 10011 Block:617 Lot:32

LEDER - LUIS ARCHITECTURAL DESIGN PLLC 66 MAIN STREET SUITE # 913 YONKERS, NEW YORK 10701 914 423 9778 FAX. 914 423 9781

33 10'-0 \_q:-0" K WARASEMEN EX. STOR CONÓ NEW PAVERS GRAVEL AREA BULKHEAD DV-'02 <u>LOT# 31</u> SONIX PLOT PLAN N.T.S. 129 MATERIAL Historical district designation: **Greenwich Village Historic District** 



### Historic Photo



# EXPOSURE OF BUILDING LOOKING NORTH BOUND ON GREENWICH AVENUE



EXPOSURE OF BUILDING LOOKING SOUTH BOUND ON GREENWICH AVENUE



EXPOSURE OF BUILDING LOOKING FROM JANE ST. BOUND ON GREENWICH AVENUE

EXPOSURE OF BUILDING LOOKING NORTH BOUND ON GREENWICH AVENUE





Window are painted 2127-30 Gravel Gray



Gravel Gray 2127-30

Existing door will be painted 2127-30 Gravel Gray to match windows















### Bulkhead(s) On The Southern Side



#### Bulkhead(s) On The Southern Side



#### Bulkhead(s) On The Southern Side



#### Bulkhead On The Northern Side