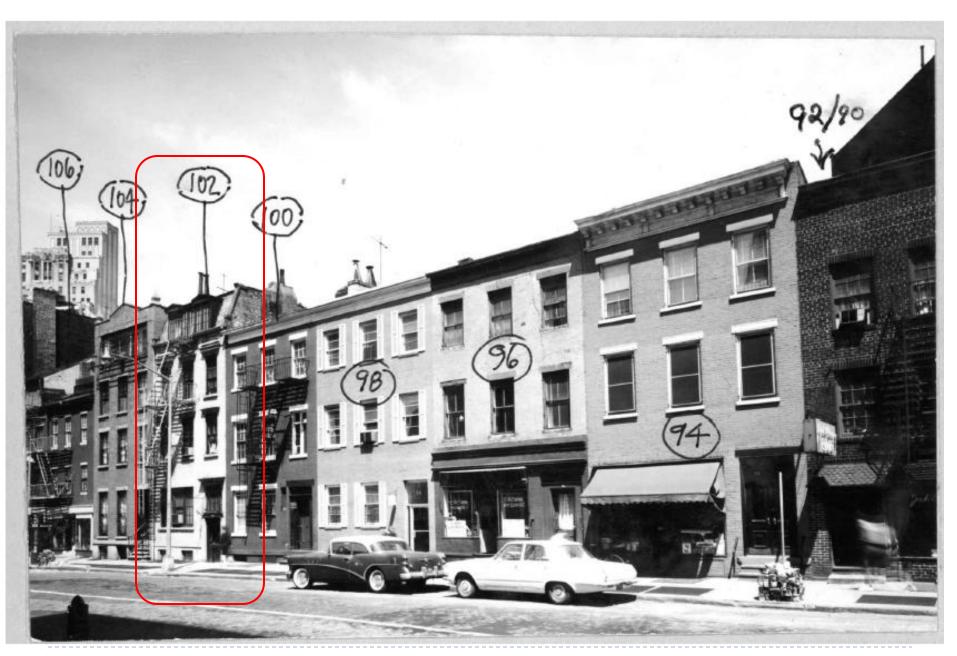

## 102 Greenwich Ave, New York, NY 10011 Block:617 Lot:32

LEDER - LUIS ARCHITECTURAL DESIGN PLLC 66 MAIN STREET SUITE # 913 YONKERS, NEW YORK 10701 914 423 9778 FAX. 914 423 9781

33 10'-0 \_q:-0" K WARASEMEN EX. STOR CONÓ NEW PAVERS GRAVEL AREA BULKHEAD DV-'02 <u>LOT# 31</u> SONIX PLOT PLAN N.T.S. 129 MATERIAL Historical district designation: **Greenwich Village Historic District** 



### Historic Photo



# EXPOSURE OF BUILDING LOOKING NORTH BOUND ON GREENWICH AVENUE



EXPOSURE OF BUILDING LOOKING SOUTH BOUND ON GREENWICH AVENUE



EXPOSURE OF BUILDING LOOKING FROM JANE ST. BOUND ON GREENWICH AVENUE

EXPOSURE OF BUILDING LOOKING NORTH BOUND ON GREENWICH AVENUE





Window are painted 2127-30 Gravel Gray



Gravel Gray 2127-30

Existing door will be painted 2127-30 Gravel Gray to match windows















### Bulkhead(s) On The Southern Side



#### Bulkhead(s) On The Southern Side



#### Bulkhead(s) On The Southern Side



#### Bulkhead On The Northern Side