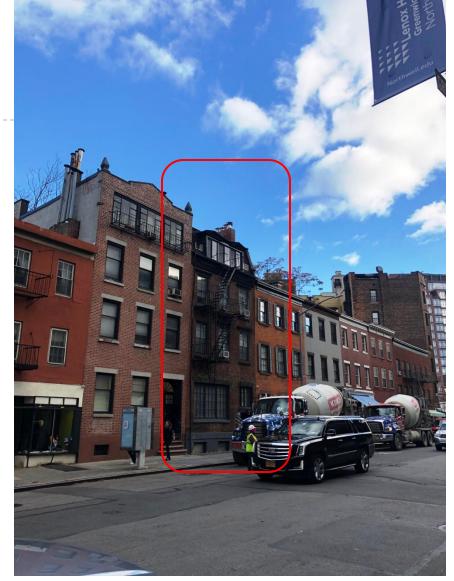

# EXPOSURE OF BUILDING LOOKING NORTH BOUND ON GREENWICH AVENUE

EXPOSURE OF BUILDING LOOKING SOUTH BOUND ON GREENWICH AVENUE

EXPOSURE OF BUILDING LOOKING FROM JANE ST. BOUND ON GREENWICH AVENUE

EXPOSURE OF BUILDING LOOKING NORTH BOUND ON GREENWICH AVENUE