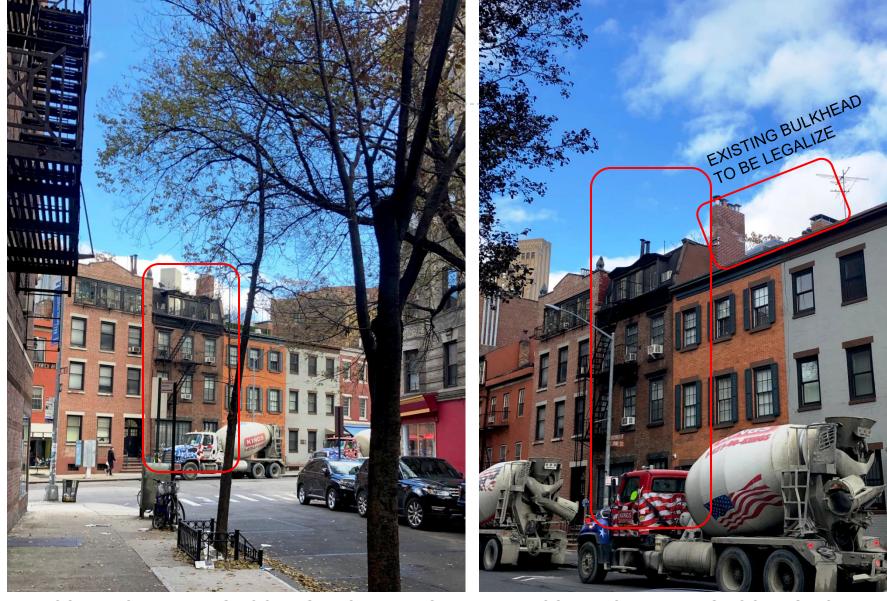

# EXPOSURE OF BUILDING LOOKING NORTH BOUND ON GREENWICH AVENUE

EXPOSURE OF BUILDING LOOKING SOUTH BOUND ON GREENWICH AVENUE

EXPOSURE OF BUILDING LOOKING FROM JANE ST. BOUND ON GREENWICH AVENUE

EXPOSURE OF BUILDING LOOKING NORTH BOUND ON GREENWICH AVENUE

### Bulkhead(s) On The Southern Side

#### Bulkhead(s) On The Southern Side

#### Bulkhead On The Northern Side