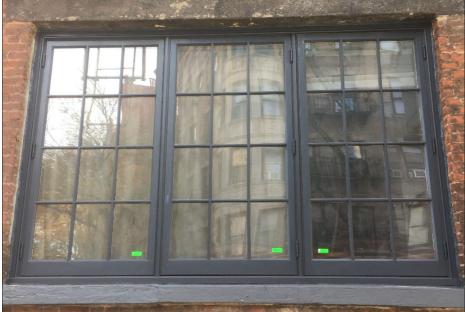

Window are painted 2127-30 Gravel Gray

Gravel Gray 2127-30

Existing door will be painted 2127-30 Gravel Gray to match windows