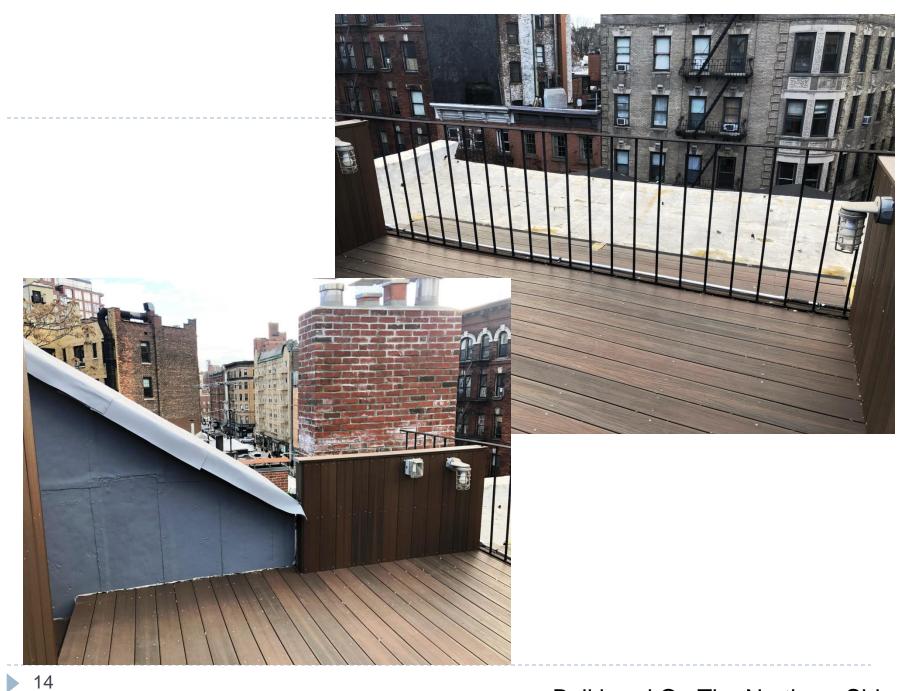

0701 914 423 9778 FAX. 914 423 9781

33 10'-0 \_q:-0" K WARASEMEN EX. STOR CONÓ NEW PAVERS GRAVEL AREA BULKHEAD DV-'02 <u>LOT# 31</u> SONIX PLOT PLAN N.T.S. 129 MATERIAL Historical district designation: **Greenwich Village Historic District** 



### Historic Photo



# EXPOSURE OF BUILDING LOOKING NORTH BOUND ON GREENWICH AVENUE



EXPOSURE OF BUILDING LOOKING SOUTH BOUND ON GREENWICH AVENUE



EXPOSURE OF BUILDING LOOKING FROM JANE ST. BOUND ON GREENWICH AVENUE

EXPOSURE OF BUILDING LOOKING NORTH BOUND ON GREENWICH AVENUE





Window are painted 2127-30 Gravel Gray



Gravel Gray 2127-30

Existing door will be painted 2127-30 Gravel Gray to match windows















### Bulkhead(s) On The Southern Side



#### Bulkhead(s) On The Southern Side



#### Bulkhead(s) On The Southern Side



#### Bulkhead On The Northern Side