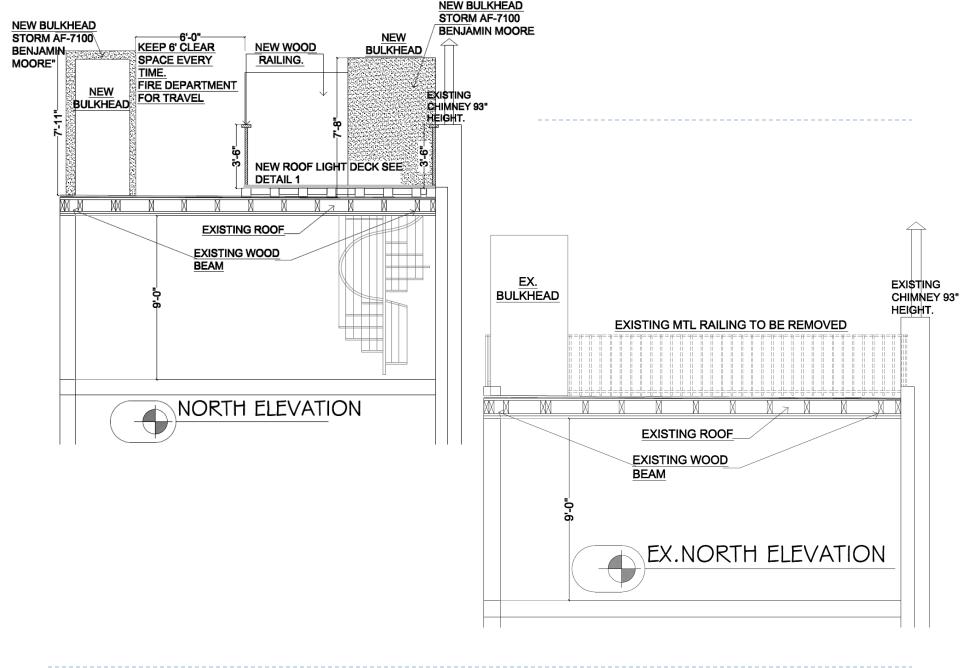

ch Ave, New York, NY 10011 Block:617 Lot:32

LEDER - LUIS ARCHITECTURAL DESIGN PLLC 66 MAIN STREET SUITE # 913 YONKERS, NEW YORK 10701 914 423 9778 FAX. 914 423 9781

33 10'-0 \_q:-0" K WARASEMEN EX. STOR CONÓ NEW PAVERS GRAVEL AREA BULKHEAD DV-'02 <u>LOT# 31</u> SONIX PLOT PLAN N.T.S. 129 MATERIAL Historical district designation: **Greenwich Village Historic District** 



### Historic Photo



# EXPOSURE OF BUILDING LOOKING NORTH BOUND ON GREENWICH AVENUE



EXPOSURE OF BUILDING LOOKING SOUTH BOUND ON GREENWICH AVENUE



EXPOSURE OF BUILDING LOOKING FROM JANE ST. BOUND ON GREENWICH AVENUE

EXPOSURE OF BUILDING LOOKING NORTH BOUND ON GREENWICH AVENUE





Window are painted 2127-30 Gravel Gray



Gravel Gray 2127-30

Existing door will be painted 2127-30 Gravel Gray to match windows















### Bulkhead(s) On The Southern Side



#### Bulkhead(s) On The Southern Side



#### Bulkhead(s) On The Southern Side



#### Bulkhead On The Northern Side