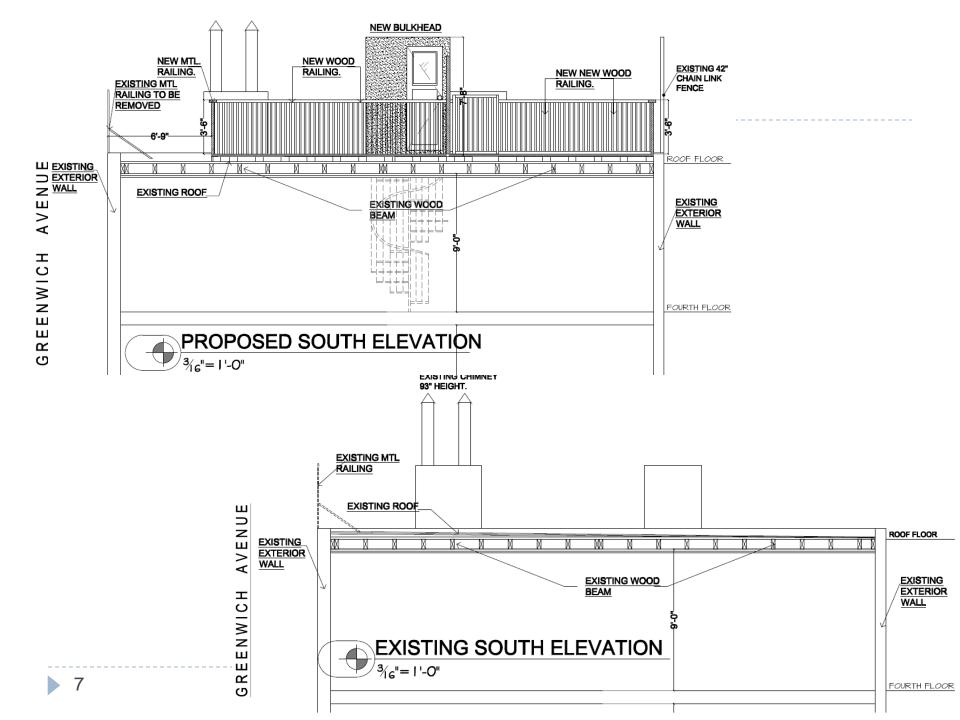

### Bulkhead(s) On The Southern Side

#### Bulkhead(s) On The Southern Side

#### Bulkhead On The Northern Side