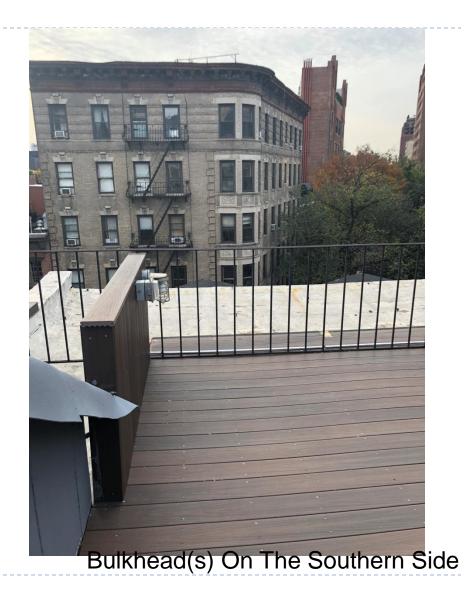

, New York, NY 10011 Block:617 Lot:32

LEDER - LUIS ARCHITECTURAL DESIGN PLLC 66 MAIN STREET SUITE # 913 YONKERS, NEW YORK 10701 914 423 9778 FAX. 914 423 9781

33 10'-0 \_q:-0" K WARASEMEN EX. STOR CONÓ NEW PAVERS GRAVEL AREA BULKHEAD DV-'02 <u>LOT# 31</u> SONIX PLOT PLAN N.T.S. 129 MATERIAL Historical district designation: **Greenwich Village Historic District** 



### Historic Photo



# EXPOSURE OF BUILDING LOOKING NORTH BOUND ON GREENWICH AVENUE



EXPOSURE OF BUILDING LOOKING SOUTH BOUND ON GREENWICH AVENUE



EXPOSURE OF BUILDING LOOKING FROM JANE ST. BOUND ON GREENWICH AVENUE

EXPOSURE OF BUILDING LOOKING NORTH BOUND ON GREENWICH AVENUE





Window are painted 2127-30 Gravel Gray



Gravel Gray 2127-30

Existing door will be painted 2127-30 Gravel Gray to match windows















### Bulkhead(s) On The Southern Side



#### Bulkhead(s) On The Southern Side



#### Bulkhead(s) On The Southern Side



#### Bulkhead On The Northern Side