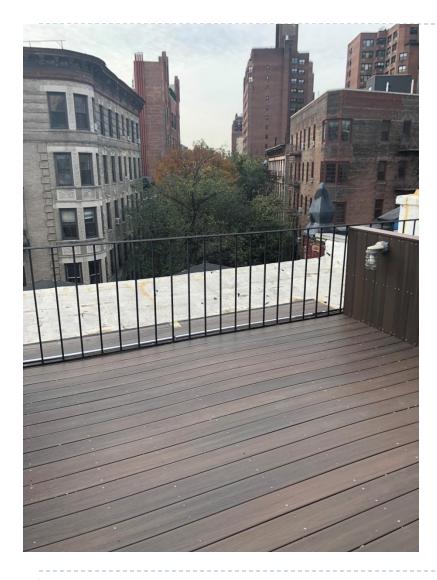

ve, New York, NY 10011 Block:617 Lot:32

LEDER - LUIS ARCHITECTURAL DESIGN PLLC 66 MAIN STREET SUITE # 913 YONKERS, NEW YORK 10701 914 423 9778 FAX. 914 423 9781

33 10'-0 \_q:-0" K WARASEMEN EX. STOR CONÓ NEW PAVERS GRAVEL AREA BULKHEAD DV-'02 <u>LOT# 31</u> SONIX PLOT PLAN N.T.S. 129 MATERIAL Historical district designation: **Greenwich Village Historic District** 



### Historic Photo



# EXPOSURE OF BUILDING LOOKING NORTH BOUND ON GREENWICH AVENUE



EXPOSURE OF BUILDING LOOKING SOUTH BOUND ON GREENWICH AVENUE



EXPOSURE OF BUILDING LOOKING FROM JANE ST. BOUND ON GREENWICH AVENUE

EXPOSURE OF BUILDING LOOKING NORTH BOUND ON GREENWICH AVENUE





Window are painted 2127-30 Gravel Gray



Gravel Gray 2127-30

Existing door will be painted 2127-30 Gravel Gray to match windows















### Bulkhead(s) On The Southern Side



#### Bulkhead(s) On The Southern Side



#### Bulkhead(s) On The Southern Side



#### Bulkhead On The Northern Side