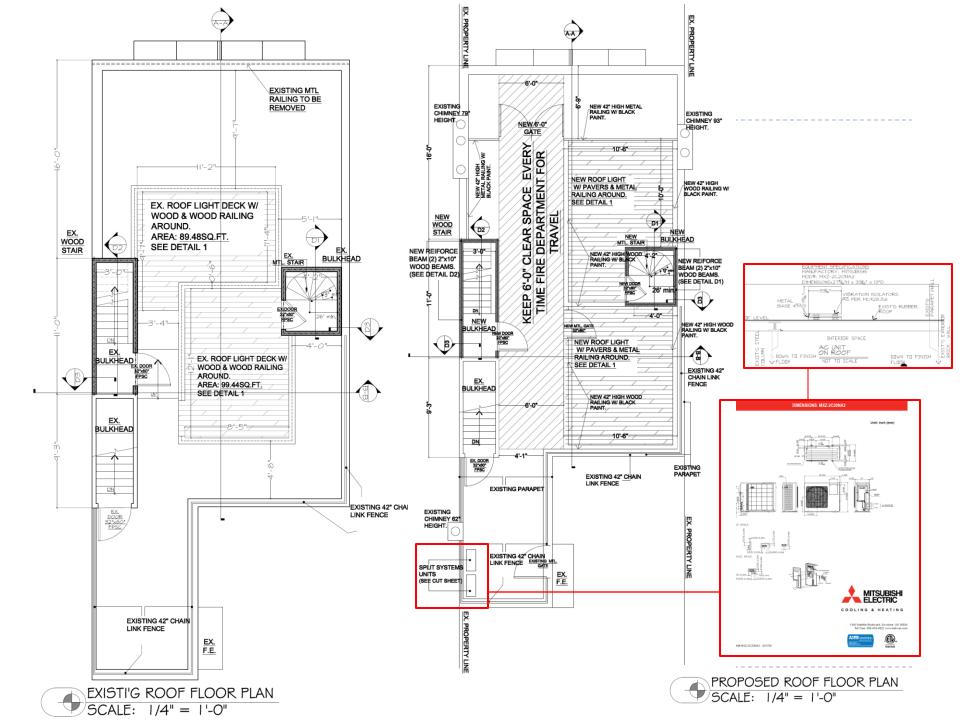

### Bulkhead(s) On The Southern Side

#### Bulkhead(s) On The Southern Side

#### Bulkhead On The Northern Side