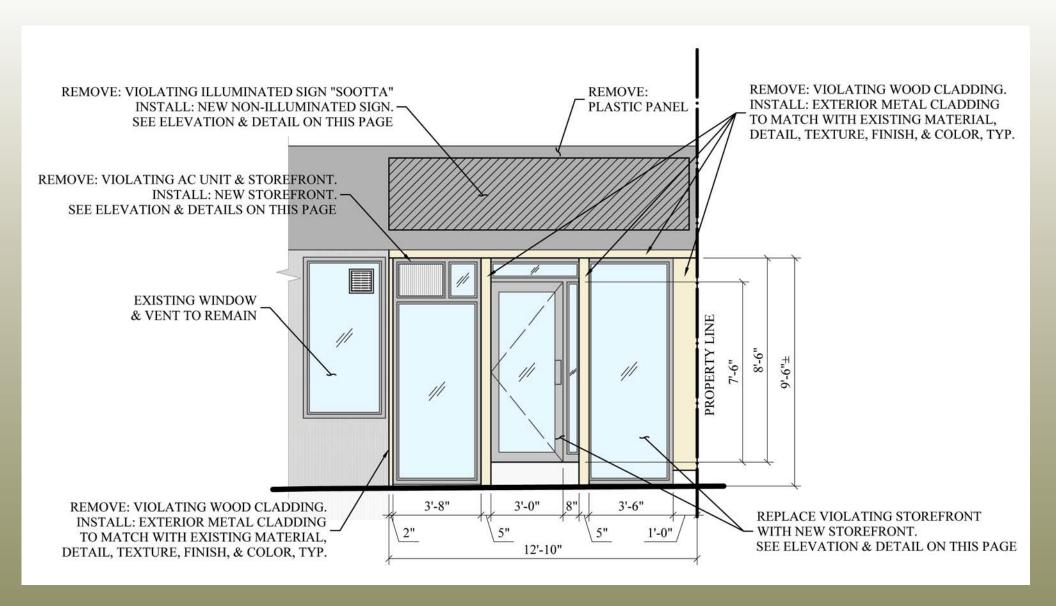

#### NOV #18-0526

- "SOOTTA SMOKE SHOP"
- INSTALLATION OF SIGN

#### NOV #18-0527 (NOV #070004395Z)

• INSTALLATION OF INFILI WINDOWS, AND DOOR A' STOREFRONT

11/23/2018

A & B.

STOREFRONT INFILL

#### A.

- 19. NOV 18-0526 (10/24/2017): "INSTALLATION OF **SIGNAGE** ('SOOTTA') AT THE NORTHERNMOST STOREFRONT ON HUDSON STREET WITHOUT PERMIT(S)."
- 20. NOV 18-0527 (10/24/2017) NOV 070004395Z (10/17/2017): "INSTALLATION OF INFILL, WINDOWS AND DOOR AT THE NORTHERNMOST STOREFRONT ON HUDSON STREET WITHOUT PERMIT(S)."