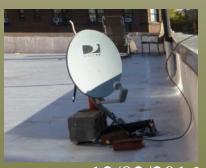

### NOV #10-1497

- "WEST VILLAGE BARBER SHOP"
- INSTALLATION OF AWNING,
- BRACKET SIGN
- BARBER POLE

WL #10-1498

• INSTALLATION OF AWNING AT HUDSON STREET STOREFRONT

12/05/2014\*

12/02/2016

\*INITIAL SITE VISIT

Circa July 2011, August 2013 (Photo credits to Google)

## **VIOLATIONS**

- 1. NOV 88-0343 (11/30/1987): "THE ONGOING SHOPFRONT ALTERATIONS WITHOUT PERMITS."
- 2. NOV 88-0480 (02/29/1988): "THE ONGOING SHOPFRONT ALTERATIONS WITHOUT PERMITS."
- 3. NOV 04-0898 (06/02/2004): "INSTALLATION OF LIGHTING AND CONDUIT AT 2ND FLOOR OF CHRISTOPHER STREET FACADE WITHOUT PERMIT(S)."
- 4. NOV 04-0899 (06/02/2004): "REPLACEMENT OF WESTERNMOST CHRISTOPHER STREET SHOPFRONT AND INSTALLATION OF AWNING ("CHRISTOPHER NAILS & SPA") AND SECURITY ROLL-DOWN GATE WITH EXTERIOR HOUSING WITHOUT PERMIT(S)."
- 5. NOV 04-0900 (06/02/2004): "ALTERATIONS TO 2ND WESTERNMOST CHRISTOPHER STREET SHOPFRONT AND ENTRANCE STEPS AND INSTALLATION OF AWNING ("SECURITY ZONE"), SECURITY ROLL-DOWN GATE WITH EXTERIOR HOUSING AND NEON SIGNAGE WITHOUT PERMIT(S)."
- 6. NOV 04-0901 (06/02/2004): "ALTERATIONS TO 3RD WESTERNMOST SHOPFRONT AND INSTALLATION OF ROLL-DOWN GATE WITH EXTERIOR HOUSING WITHOUT PERMIT(S)."
- 7. NOV 04-0902 (06/02/2004): "ALTERATIONS TO CORNER SHOPFRONT AND INSTALLATION OF SECURITY ROLL-DOWN GATE WITH EXTERIOR HOUSING, LIGHTING, SIGNAGE, AND AWNING AND PLASTIC PANEL BENEATH AWNING WITH PERMIT(S)."
- 8. NOV 10-1495 (06/18/2010): "INSTALLATION OF SATELLITE DISH WITHOUT PERMIT(S)."
- 9. NOV 10-1496 (06/18/2010): "INSTALLATION OF AWNING ARMATURES AND BANNER SIGN; LIGHTING AND CONDUITS; AND ATM MACHINE AT WESTERNMOST STOREFRONT ("THE PATH CAFE") WITHOUT PERMIT(S)."
- 10. NOV10-1497 (06/18/2010): "INSTALLATION OF AWNING; BRACKET SIGN; BARBER POLE AT ("WEST VILLAGE BARBER SHOP") WITHOUT PERMIT(S)."
- 11. NOV 10-1498 (06/18/2010): "INSTALLATION OF AWNING AT HUDSON STREET STOREFRONT WITHOUT PERMIT(S)."