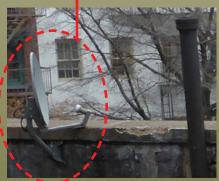

### NOV #10-1497

- "WEST VILLAGE BARBER SHOP"
- INSTALLATION OF AWNING,
- BRACKET SIGN
- BARBER POLE

WL #10-1498

• INSTALLATION OF AWNING AT HUDSON STREET STOREFRONT

12/05/2014\*

12/02/2016

\*INITIAL SITE VISIT

## **VIOLATIONS**

- 1. NOV 88-0343 (11/30/1987): "THE ONGOING SHOPFRONT ALTERATIONS WITHOUT PERMITS."
- 2. NOV 88-0480 (02/29/1988): "THE ONGOING SHOPFRONT ALTERATIONS WITHOUT PERMITS."
- 3. NOV 04-0898 (06/02/2004): "INSTALLATION OF LIGHTING AND CONDUIT AT 2ND FLOOR OF CHRISTOPHER STREET FACADE WITHOUT PERMIT(S)."
- 4. NOV 04-0899 (06/02/2004): "REPLACEMENT OF WESTERNMOST CHRISTOPHER STREET SHOPFRONT AND INSTALLATION OF AWNING ("CHRISTOPHER NAILS & SPA") AND SECURITY ROLL-DOWN GATE WITH EXTERIOR HOUSING WITHOUT PERMIT(S)."
- 5. NOV 04-0900 (06/02/2004): "ALTERATIONS TO 2ND WESTERNMOST CHRISTOPHER STREET SHOPFRONT AND ENTRANCE STEPS AND INSTALLATION OF AWNING ("SECURITY ZONE"), SECURITY ROLL-DOWN GATE WITH EXTERIOR HOUSING AND NEON SIGNAGE WITHOUT PERMIT(S)."
- 6. NOV 04-0901 (06/02/2004): "ALTERATIONS TO 3RD WESTERNMOST SHOPFRONT AND INSTALLATION OF ROLL-DOWN GATE WITH EXTERIOR HOUSING WITHOUT PERMIT(S)."
- 7. NOV 04-0902 (06/02/2004): "ALTERATIONS TO CORNER SHOPFRONT AND INSTALLATION OF SECURITY ROLL-DOWN GATE WITH EXTERIOR HOUSING, LIGHTING, SIGNAGE, AND AWNING AND PLASTIC PANEL BENEATH AWNING WITH PERMIT(S)."
- 8. NOV 10-1495 (06/18/2010): "INSTALLATION OF SATELLITE DISH WITHOUT PERMIT(S)."
- 9. NOV 10-1496 (06/18/2010): "INSTALLATION OF AWNING ARMATURES AND BANNER SIGN; LIGHTING AND CONDUITS; AND ATM MACHINE AT WESTERNMOST STOREFRONT ("THE PATH CAFE") WITHOUT PERMIT(S)."
- 10. NOV10-1497 (06/18/2010): "INSTALLATION OF AWNING; BRACKET SIGN; BARBER POLE AT ("WEST VILLAGE BARBER SHOP") WITHOUT PERMIT(S)."
- 11. NOV 10-1498 (06/18/2010): "INSTALLATION OF AWNING AT HUDSON STREET STOREFRONT WITHOUT PERMIT(S)."