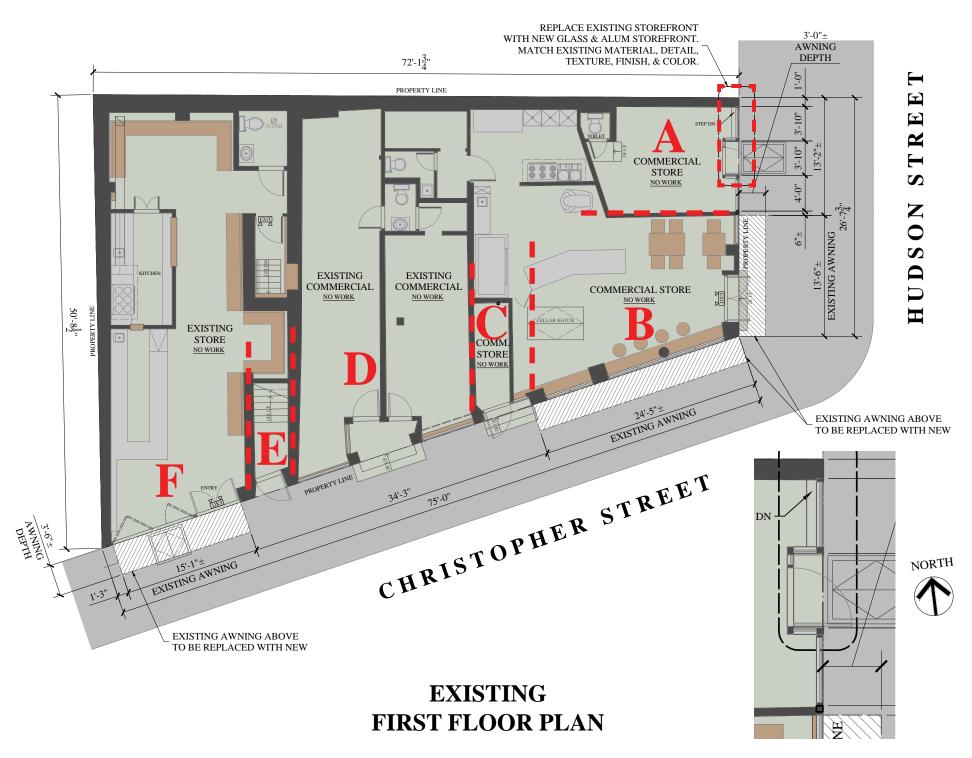

## HUDSON STREET FACADE

A & B. STOREFRONT INFILL

## LANDMARK APPROVED FIRST FLOOR PLAN

A & B. STOREFRONT INFILL

## **APPROVED ALTERATIONS**

- Display windows reduced.
- (B) Entrance relocated

DOB #120298098

Landmarks Approval: 03/18/2010 Landmarks Signoff 09/20/2010

A & B. STOREFRONT INFILL

B A

NOV #17-0326

"RIVOLI PIZZA II"