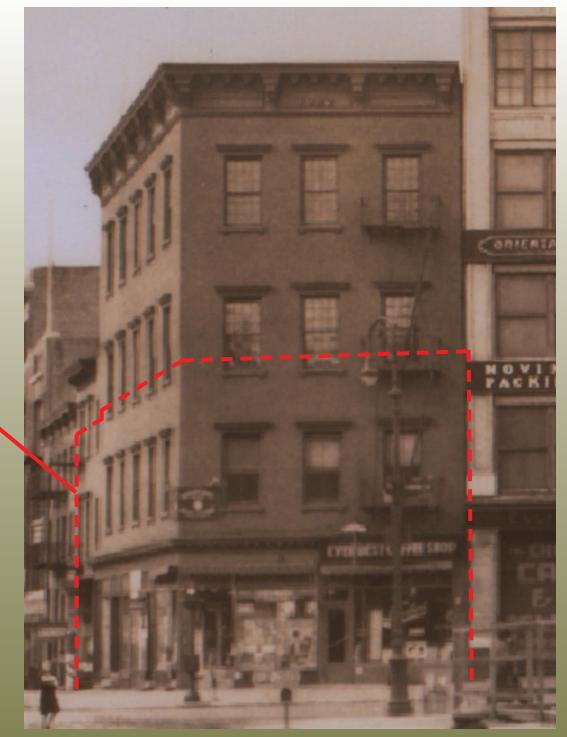

## GREENWICH VILLAGE HISTORIC DISTRICT CITY BLOCK CONTEXT

08/10/1927 03/29/1933

LINE OF PRESENT BUILDING

11/03/1940