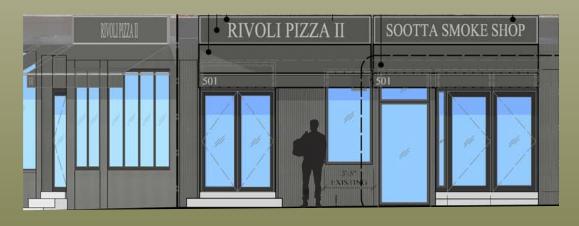

## CHRISTOPHER STREET FACADE

#### NOV #17-0326

ADJACENT BUILDINGS

#### NOV #18-0526

- "SOOTTA SMOKE SHOP"
- INSTALLATION OF SIGN