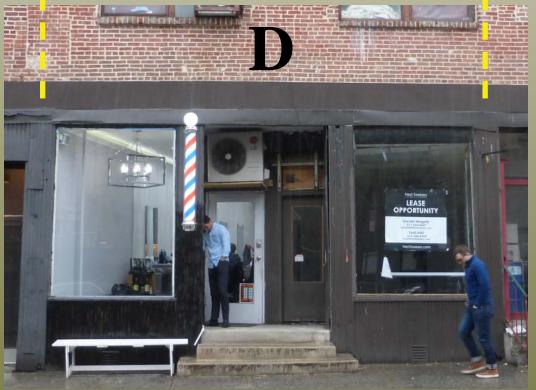

### NOV #10-1497

- "WEST VILLAGE BARBER SHOP"
- INSTALLATION OF AWNING,
- BRACKET SIGN
- BARBER POLE

WL #10-1498

• INSTALLATION OF AWNING AT HUDSON STREET STOREFRONT

12/05/2014\*

12/02/2016

\*INITIAL SITE VISIT

## D.

- 5. NOV 04-0900 (06/02/2004): "ALTERATIONS TO 2ND WESTERNMOST CHRISTOPHER STREET SHOPFRONT
- 6. NOV 04-0901 (06/02/2004): "ALTERATIONS TO 3RD WESTERNMOST SHOPFRONT
- 10. NOV10-1497 (06/18/2010): "INSTALLATION OF BRACKET SIGN WITHOUT PERMIT(S)."

## **ALTERATIONS**

- (D) Railings removed
- (D) Barber pole, HVAC unit installed
- (E) Metal cladding not matching

D, E & F. ALTERATIONS TO CORNER STOREFRONT

BEFORE CONSTRUCTION (12/31/2014)

**E & F.** CLADDING & STOREFRONT INFILL