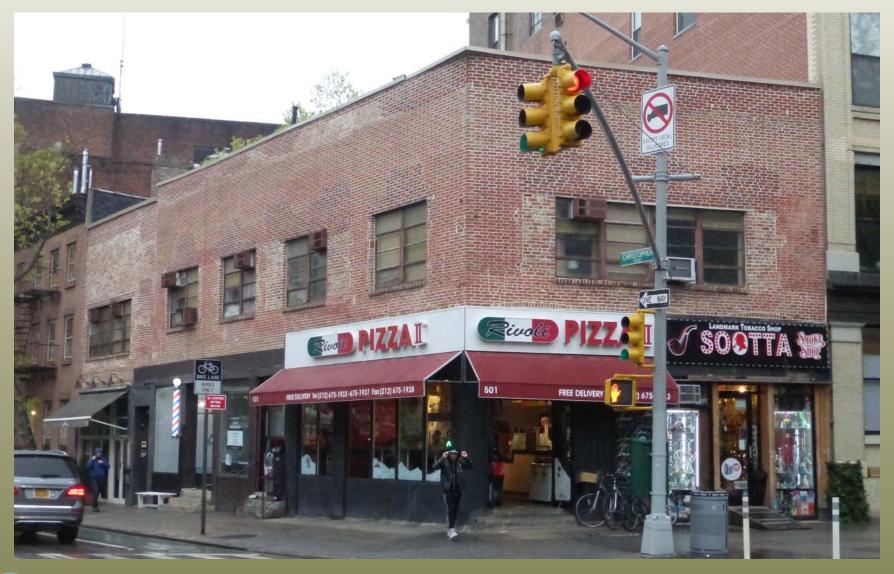

## CHRISTOPHER STREET FACADE

#### NOV #17-0326

ADJACENT BUILDINGS

### NOV #17-0327

ALTERATION TO STOREFRONT

C. ALTERATIONS TO CORNER STOREFRONT

Circa August 2013

02/02/2016

02/21/2018

NOV #17-0328
• INSTALLATION OF HVAC UNIT

04/26/2019