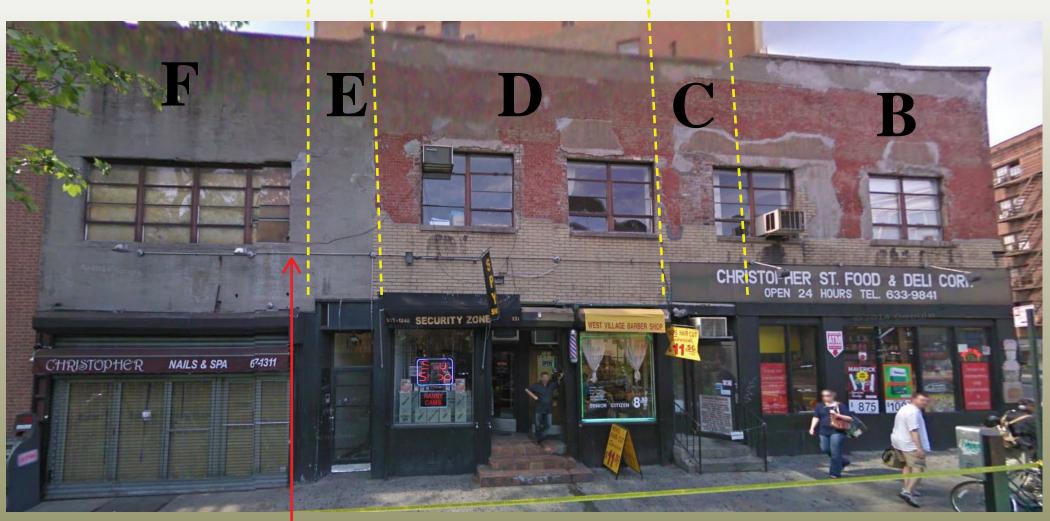

#### NOV #04-0899

- "CHRISTOPHER NAILS & SPA"
- REPLACEMENT OF SHOPERONT
- INSTALLATION OF AWNING,
- SECURITY ROLL-DOWN GATE W/ EXTERIOR HOUSING

#### NOV #04-0900

- "SECURITY ZONE"
- ALTERATION TO SHOPFRONT & ENTRANCE STEPS
- INSTALLATION OF AWNING,
- SECURITY ROLL-DOWN GATE W/ EXTERIOR HOUSING
- NEON SIGNAGE

#### NOV #04-0898

• INSTALLATION OF LIGHTING & CONDUIT AT 2ND FLOOR

#### NOV #04-0901

- ALTERATION TO SHOPERON
- INSTALLATION OF SECURITY ROLL-DOWN GATE W/ EXTERIOR HOUSING

#### NOV #04-0902

- ALTERATION TO CORNER SHOPERONT
- INSTALLATION OF SECURITY ROLL-DOWN GATE W/ EXTERIOR HOUSING,
- LIGHTING
- SIGNAGE
- AWNING
- PLASTIC PANEL BENEATH AWNING

Circa May 2009 (Photo credits to Google)