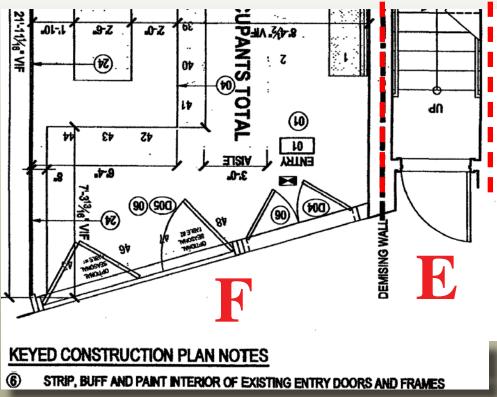

## E.

18. NOV 17-0330 (10/28/2016): "ALTERATIONS TO **METAL CLADDING** AT BUILDING ENTRY DOOR SURROUND AND ABOVE STOREFRONT INFILL WITHOUT PERMIT(S)."

## F.

- 4. NOV 04-0899 (06/02/2004): "REPLACEMENT OF WESTERNMOST CHRISTOPHER STREET SHOPFRONT
- 17. NOV 17-0329 (10/28/2016): "ALTERATIONS TO STOREFRONT INFILL AND REPLACEMENT OF RETRACTABLE AWNING AT WESTERNMOST CHRISTOPHER STREET STOREFRONT ("THE WARREN") WITHOUT PERMIT(S)."

## APPROVED ALTERATIONS

• (F) Infill fully replaced

F. STOREFRONT INFILL

F. STOREFRONT INFILL