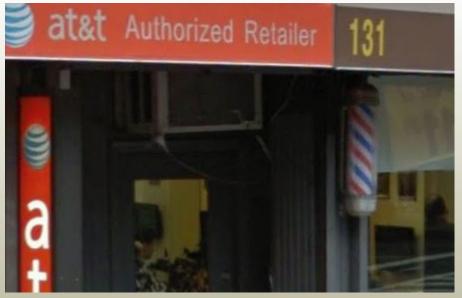

### NOV #10-1497

- "WEST VILLAGE BARBER SHOP"
- INSTALLATION OF AWNING,
- BRACKET SIGN
- BARBER POLE

WL #10-1498

• INSTALLATION OF AWNING AT HUDSON STREET STOREFRONT

12/05/2014\*

12/02/2016

\*INITIAL SITE VISIT

#### NOV #17-0326

ADJACENT BUILDINGS