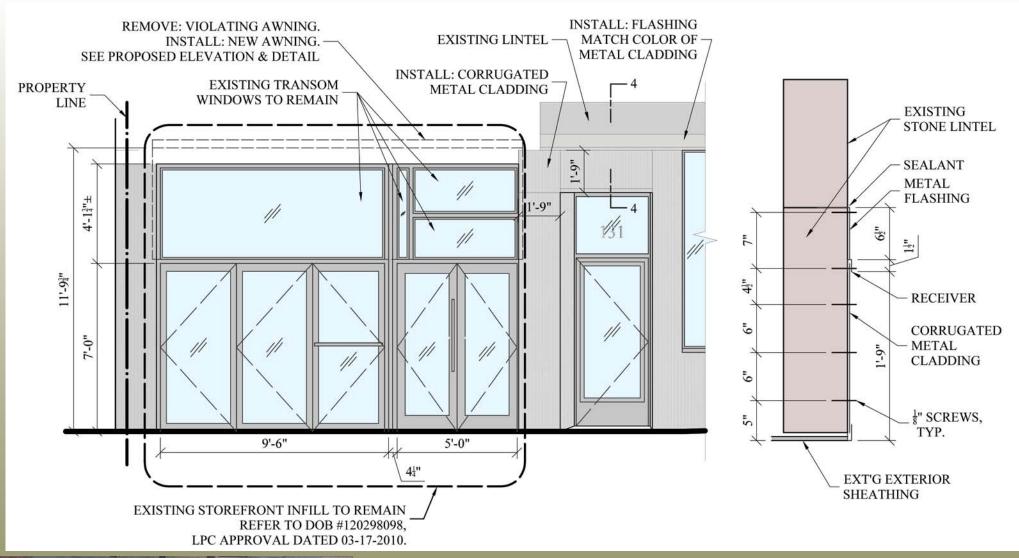

# PROPOSED ELEVATION CHRISTOPHER STREET

# PROPOSED ELEVATION HUDSON STREET

BENJAMIN MOORE: KENDALL CHARCOAL, HC-166

### APPLIED LOCATION:

- SIGN BAND
- AWNING FRAMING & TRIM
- AWNING SKIRT LETTERING
- STOREFRONT CLADDING

BENJAMIN MOORE: KENDALL CHARCOAL, HC-169

### APPLIED LOCATION:

- SIGN BAND LETTERING
- AWNING FABRIC

PROPOSED
AWNING & SIGN INSTALLATION

## E.

18. NOV 17-0330 (10/28/2016): "ALTERATIONS TO **METAL CLADDING** AT BUILDING ENTRY DOOR SURROUND AND ABOVE STOREFRONT INFILL WITHOUT PERMIT(S)."

## F.

- 4. NOV 04-0899 (06/02/2004): "REPLACEMENT OF WESTERNMOST CHRISTOPHER STREET SHOPFRONT
- 17. NOV 17-0329 (10/28/2016): "ALTERATIONS TO STOREFRONT INFILL AND REPLACEMENT OF RETRACTABLE AWNING AT WESTERNMOST CHRISTOPHER STREET STOREFRONT ("THE WARREN") WITHOUT PERMIT(S)."