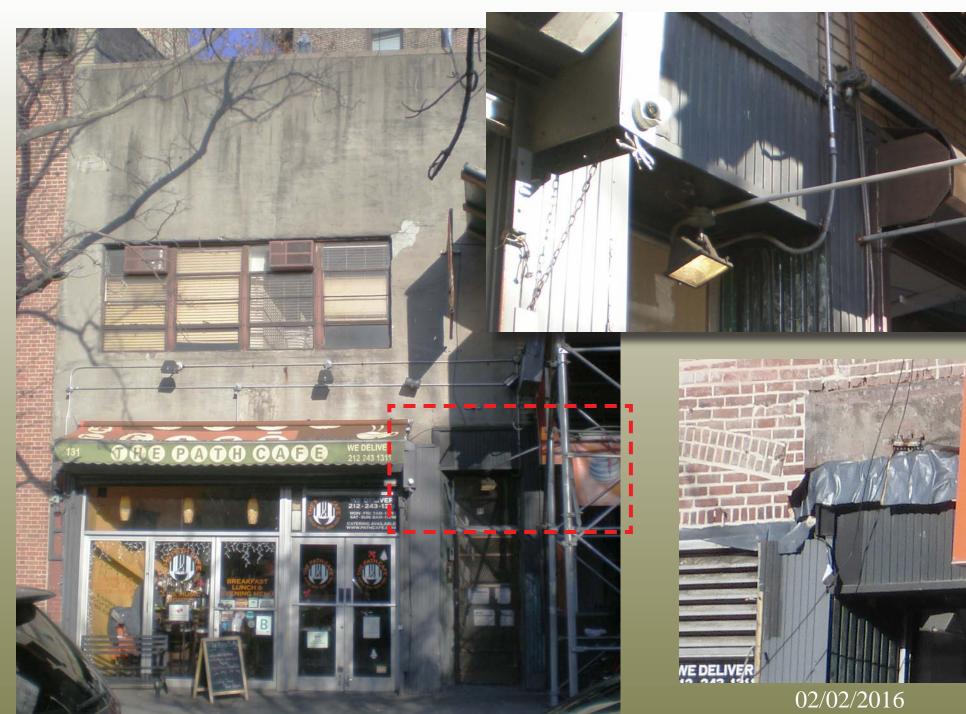

- "THE PATH CAFE"
- INSTALLATION OF AWNING ARMATURES & BANNER SIGN,
- LIGHTING & CONDUITS,
- ATM MACHINE

### NOV #17-0327

ALTERATION TO STOREFRONT

C. ALTERATIONS TO CORNER STOREFRONT

Circa August 2013

02/02/2016

02/21/2018

NOV #17-0328
• INSTALLATION OF HVAC UNIT

04/26/2019

**D.** HVAC EQUIPMENT

## **ALTERATIONS**

- (D) Railings removed
- (D) Barber pole, HVAC unit installed
- (E) Metal cladding not matching

D, E & F. ALTERATIONS TO CORNER STOREFRONT

BEFORE CONSTRUCTION (12/31/2014)

**E & F.** CLADDING & STOREFRONT INFILL