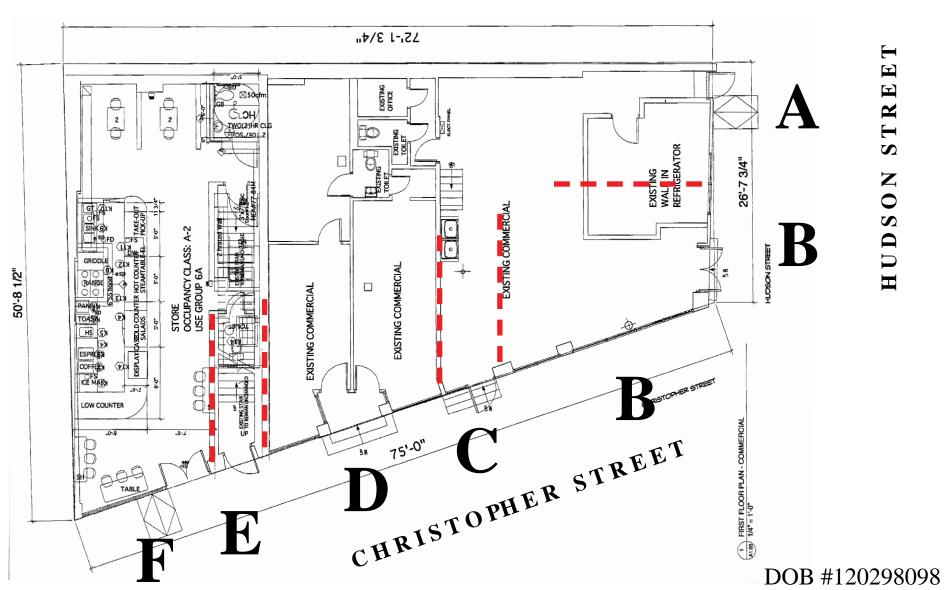

#### **OVERALL**

12. NOV 16-0425 (10/23/2015): "FACADE WORK IN NONCOMPLIANCE WITH CNE 17-1964 (LPC 16-8644) ISSUED 5/26/2015."

#### A.

- 19. NOV 18-0526 (10/24/2017): "INSTALLATION OF **SIGNAGE** ('SOOTTA') AT THE NORTHERNMOST STOREFRONT ON HUDSON STREET WITHOUT PERMIT(S)."
- 20. NOV 18-0527 (10/24/2017) NOV 070004395Z (10/17/2017): "INSTALLATION OF INFILL, WINDOWS AND DOOR AT THE NORTHERNMOST STOREFRONT ON HUDSON STREET WITHOUT PERMIT(S)."

#### В.

- 1. NOV 88-0343 (11/30/1987): "THE ONGOING SHOPFRONT ALTERATIONS WITHOUT PERMITS."
- 2. NOV 88-0480 (02/29/1988): "THE ONGOING SHOPFRONT ALTERATIONS WITHOUT PERMITS."
- 7. NOV 04-0902 (06/02/2004): "ALTERATIONS TO CORNER SHOPFRONT
- 14. NOV 17-0326 (10/28/2016): "INSTALLATION OF **AWNING AND SIGNAGE** AT CORNER STOREFRONT ("RIVOLI PIZZA II") WITHOUT PERMIT(S)."

### C.

15. NOV 17-0327 (10/28/2016): "ALTERATIONS TO EASTERNMOST CHRISTOPHER STREET STOREFRONT WITHOUT PERMIT(S)."

## D.

- 5. NOV 04-0900 (06/02/2004): "ALTERATIONS TO 2ND WESTERNMOST CHRISTOPHER STREET SHOPFRONT
- 6. NOV 04-0901 (06/02/2004): "ALTERATIONS TO 3RD WESTERNMOST SHOPFRONT
- 10. NOV10-1497 (06/18/2010): "INSTALLATION OF BRACKET SIGN WITHOUT PERMIT(S)."

## E.

18. NOV 17-0330 (10/28/2016): "ALTERATIONS TO **METAL CLADDING** AT BUILDING ENTRY DOOR SURROUND AND ABOVE STOREFRONT INFILL WITHOUT PERMIT(S)."

## F.

- 4. NOV 04-0899 (06/02/2004): "REPLACEMENT OF WESTERNMOST CHRISTOPHER STREET SHOPFRONT
- 17. NOV 17-0329 (10/28/2016): "ALTERATIONS TO STOREFRONT INFILL AND REPLACEMENT OF RETRACTABLE AWNING AT WESTERNMOST CHRISTOPHER STREET STOREFRONT ("THE WARREN") WITHOUT PERMIT(S)."