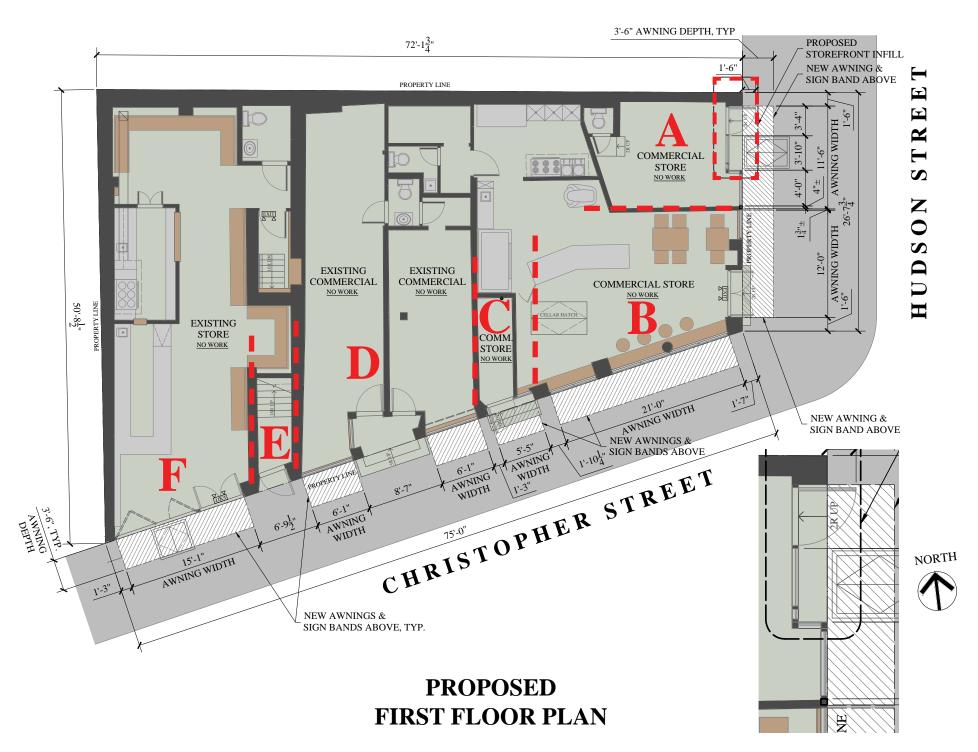

## HUDSON STREET FACADE

A & B. STOREFRONT INFILL

## LANDMARK APPROVED FIRST FLOOR PLAN

A & B. STOREFRONT INFILL

## **APPROVED ALTERATIONS**

- Display windows reduced.
- (B) Entrance relocated

DOB #120298098

Landmarks Approval: 03/18/2010 Landmarks Signoff 09/20/2010

A & B. STOREFRONT INFILL

B A

NOV #17-0326

"RIVOLI PIZZA II"