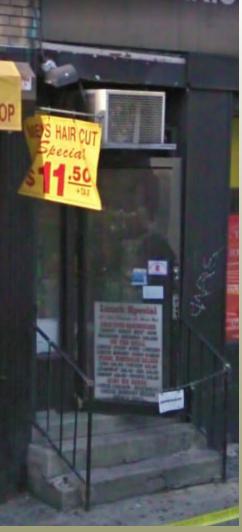

### NOV #10-1497

- "WEST VILLAGE BARBER SHOP"
- INSTALLATION OF AWNING,
- BRACKET SIGN
- BARBER POLE

WL #10-1498

• INSTALLATION OF AWNING AT HUDSON STREET STOREFRONT

12/05/2014\*

12/02/2016

\*INITIAL SITE VISIT

## D.

- 5. NOV 04-0900 (06/02/2004): "ALTERATIONS TO 2ND WESTERNMOST CHRISTOPHER STREET SHOPFRONT
- 6. NOV 04-0901 (06/02/2004): "ALTERATIONS TO 3RD WESTERNMOST SHOPFRONT
- 10. NOV10-1497 (06/18/2010): "INSTALLATION OF BRACKET SIGN WITHOUT PERMIT(S)."