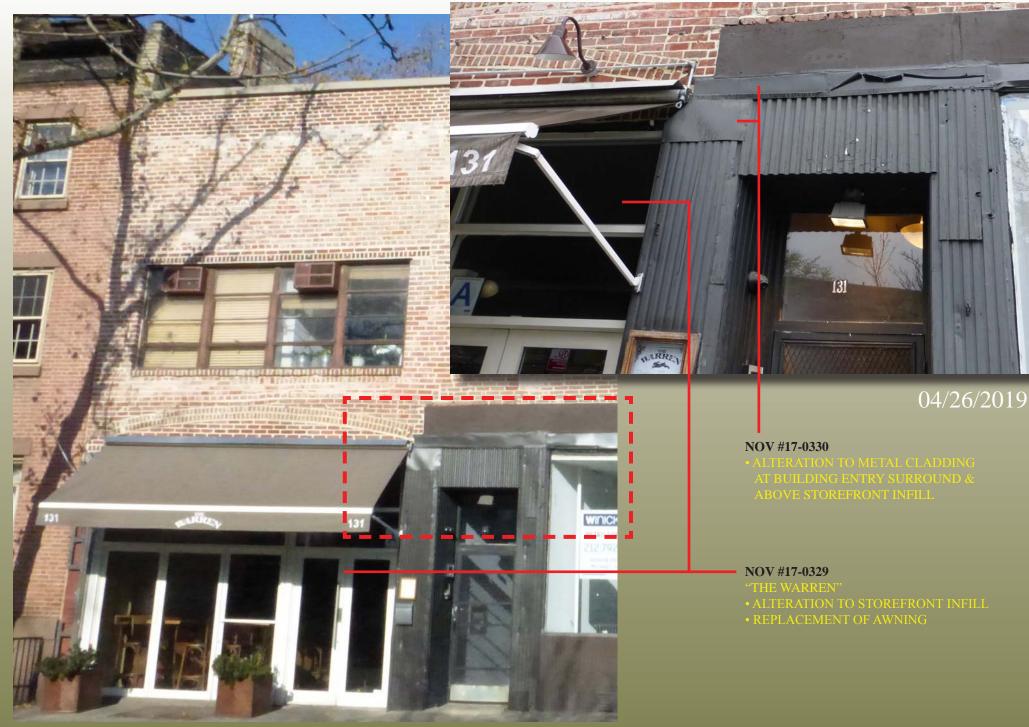

## E.

18. NOV 17-0330 (10/28/2016): "ALTERATIONS TO **METAL CLADDING** AT BUILDING ENTRY DOOR SURROUND AND ABOVE STOREFRONT INFILL WITHOUT PERMIT(S)."

## F.

- 4. NOV 04-0899 (06/02/2004): "REPLACEMENT OF WESTERNMOST CHRISTOPHER STREET SHOPFRONT
- 17. NOV 17-0329 (10/28/2016): "ALTERATIONS TO STOREFRONT INFILL AND REPLACEMENT OF RETRACTABLE AWNING AT WESTERNMOST CHRISTOPHER STREET STOREFRONT ("THE WARREN") WITHOUT PERMIT(S)."

## **ALTERATIONS**

- (D) Railings removed
- (D) Barber pole, HVAC unit installed
- (E) Metal cladding not matching

D, E & F. ALTERATIONS TO CORNER STOREFRONT

BEFORE CONSTRUCTION (12/31/2014)

**E & F.** CLADDING & STOREFRONT INFILL

131

AFTER CONSTRUCTION (12/02/2016)

**E & F.** CLADDING & STOREFRONT INFILL

DOB #120298098

Landmarks Approval: 03/18/2010 Landmarks Signoff 09/20/2010 DOB #122667630 Approved 01/25/2016 Amended 05/17/2017 Permit Issued 02/03/2016