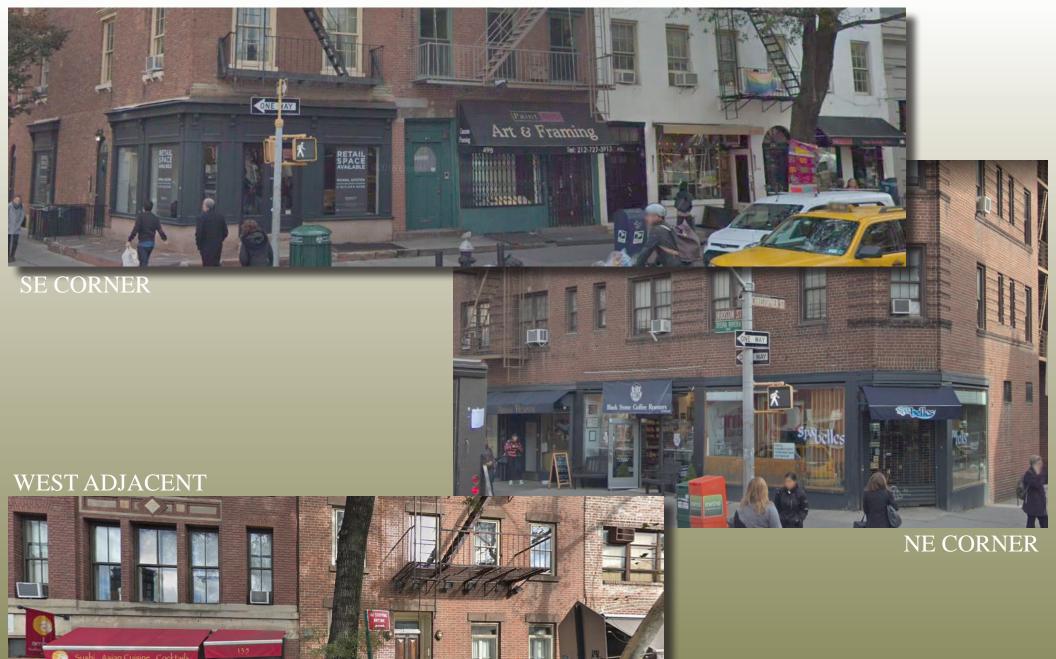

## GREENWICH VILLAGE HISTORIC DISTRICT CITY BLOCK CONTEXT

08/10/1927 03/29/1933

LINE OF PRESENT BUILDING

11/03/1940

## 131 CHRISTOPHER STREET

Circa 1963-1967

## CHRISTOPHER STREET FACADE

#### NOV #17-0326

ADJACENT BUILDINGS