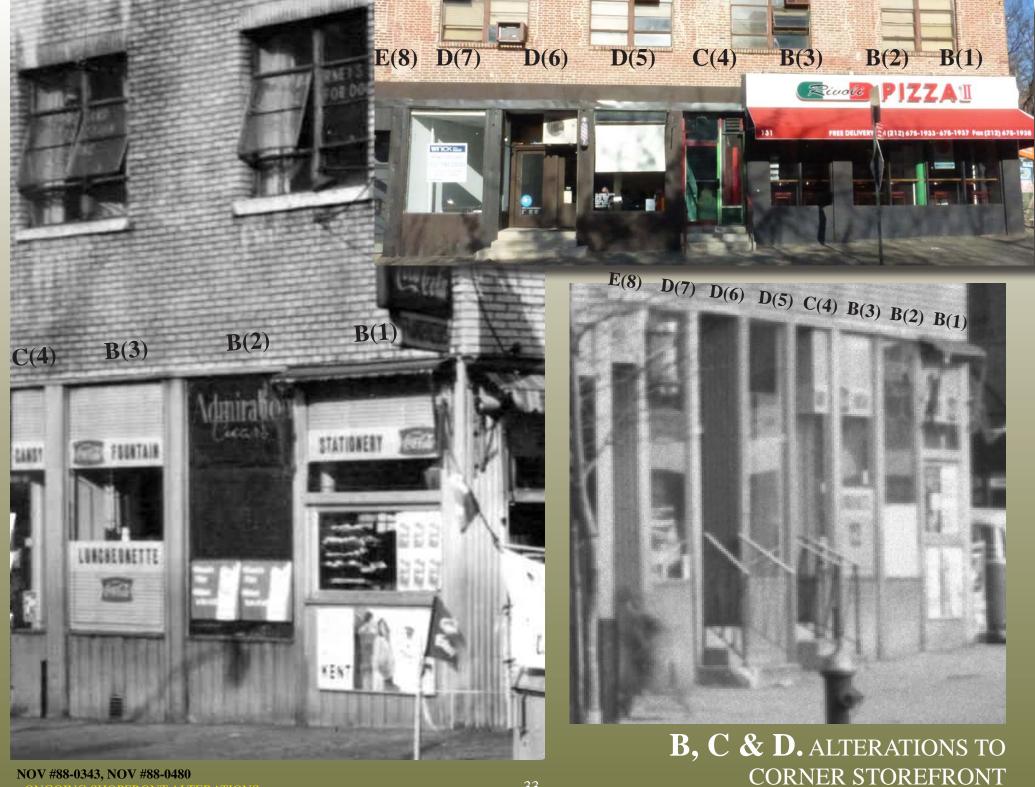

## **VIOLATIONS**

- 1. NOV 88-0343 (11/30/1987): "THE ONGOING SHOPFRONT ALTERATIONS WITHOUT PERMITS."
- 2. NOV 88-0480 (02/29/1988): "THE ONGOING SHOPFRONT ALTERATIONS WITHOUT PERMITS."
- 3. NOV 04-0898 (06/02/2004): "INSTALLATION OF LIGHTING AND CONDUIT AT 2ND FLOOR OF CHRISTOPHER STREET FACADE WITHOUT PERMIT(S)."
- 4. NOV 04-0899 (06/02/2004): "REPLACEMENT OF WESTERNMOST CHRISTOPHER STREET SHOPFRONT AND INSTALLATION OF AWNING ("CHRISTOPHER NAILS & SPA") AND SECURITY ROLL-DOWN GATE WITH EXTERIOR HOUSING WITHOUT PERMIT(S)."
- 5. NOV 04-0900 (06/02/2004): "ALTERATIONS TO 2ND WESTERNMOST CHRISTOPHER STREET SHOPFRONT AND ENTRANCE STEPS AND INSTALLATION OF AWNING ("SECURITY ZONE"), SECURITY ROLL-DOWN GATE WITH EXTERIOR HOUSING AND NEON SIGNAGE WITHOUT PERMIT(S)."
- 6. NOV 04-0901 (06/02/2004): "ALTERATIONS TO 3RD WESTERNMOST SHOPFRONT AND INSTALLATION OF ROLL-DOWN GATE WITH EXTERIOR HOUSING WITHOUT PERMIT(S)."
- 7. NOV 04-0902 (06/02/2004): "ALTERATIONS TO CORNER SHOPFRONT AND INSTALLATION OF SECURITY ROLL-DOWN GATE WITH EXTERIOR HOUSING, LIGHTING, SIGNAGE, AND AWNING AND PLASTIC PANEL BENEATH AWNING WITH PERMIT(S)."
- 8. NOV 10-1495 (06/18/2010): "INSTALLATION OF SATELLITE DISH WITHOUT PERMIT(S)."
- 9. NOV 10-1496 (06/18/2010): "INSTALLATION OF AWNING ARMATURES AND BANNER SIGN; LIGHTING AND CONDUITS; AND ATM MACHINE AT WESTERNMOST STOREFRONT ("THE PATH CAFE") WITHOUT PERMIT(S)."
- 10. NOV10-1497 (06/18/2010): "INSTALLATION OF AWNING; BRACKET SIGN; BARBER POLE AT ("WEST VILLAGE BARBER SHOP") WITHOUT PERMIT(S)."
- 11. NOV 10-1498 (06/18/2010): "INSTALLATION OF AWNING AT HUDSON STREET STOREFRONT WITHOUT PERMIT(S)."

#### В.

- 1. NOV 88-0343 (11/30/1987): "THE ONGOING SHOPFRONT ALTERATIONS WITHOUT PERMITS."
- 2. NOV 88-0480 (02/29/1988): "THE ONGOING SHOPFRONT ALTERATIONS WITHOUT PERMITS."
- 7. NOV 04-0902 (06/02/2004): "ALTERATIONS TO CORNER SHOPFRONT
- 14. NOV 17-0326 (10/28/2016): "INSTALLATION OF **AWNING AND SIGNAGE** AT CORNER STOREFRONT ("RIVOLI PIZZA II") WITHOUT PERMIT(S)."