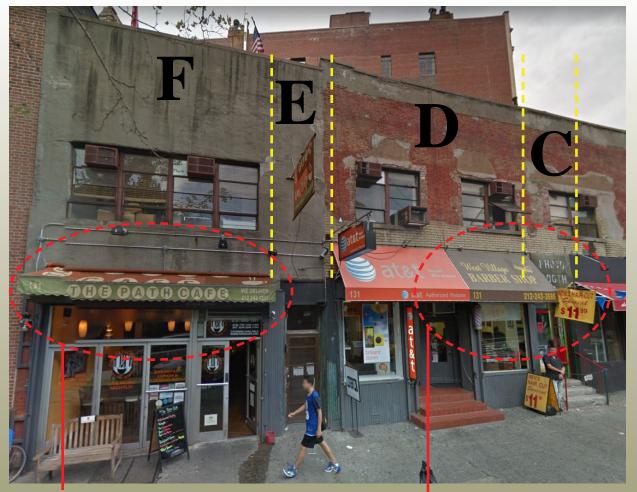

- "THE PATH CAFE"
- INSTALLATION OF AWNING ARMATURES & BANNER SIGN,
- LIGHTING & CONDUITS,
- ATM MACHINE

### NOV #10-1497

- "WEST VILLAGE BARBER SHOP"
- INSTALLATION OF AWNING,
- BRACKET SIGN
- BARBER POLE

WL #10-1498

• INSTALLATION OF AWNING AT HUDSON STREET STOREFRONT

12/05/2014\*

12/02/2016

\*INITIAL SITE VISIT

Circa July 2011, August 2013 (Photo credits to Google)