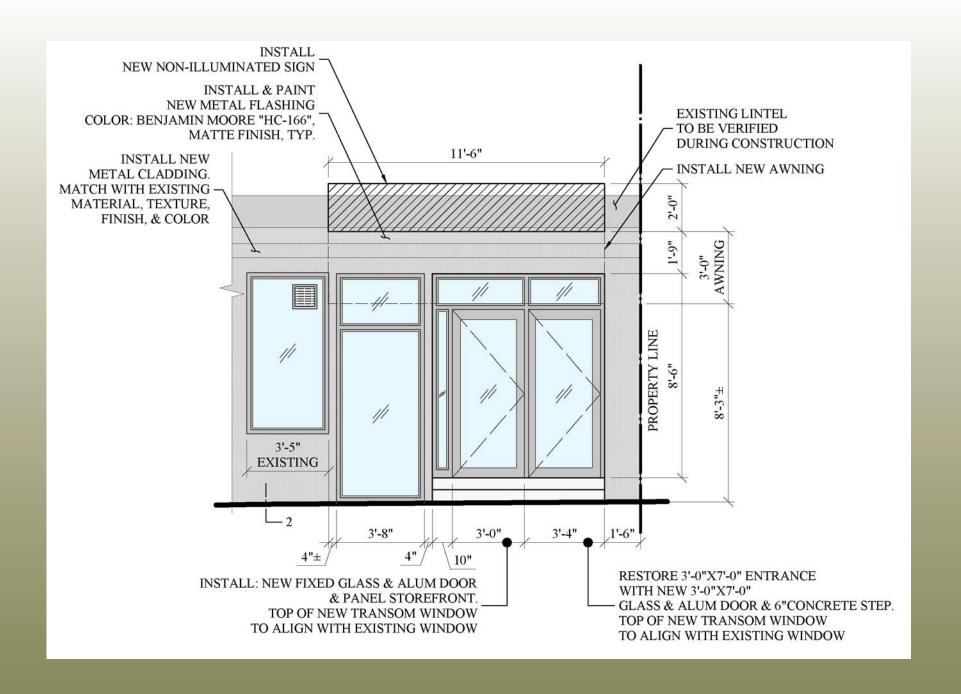

# PROPOSED ELEVATION HUDSON STREET

BENJAMIN MOORE: KENDALL CHARCOAL, HC-166

### APPLIED LOCATION:

- SIGN BAND
- AWNING FRAMING & TRIM
- AWNING SKIRT LETTERING
- STOREFRONT CLADDING

BENJAMIN MOORE: KENDALL CHARCOAL, HC-169

### APPLIED LOCATION:

- SIGN BAND LETTERING
- AWNING FABRIC

PROPOSED
AWNING & SIGN INSTALLATION