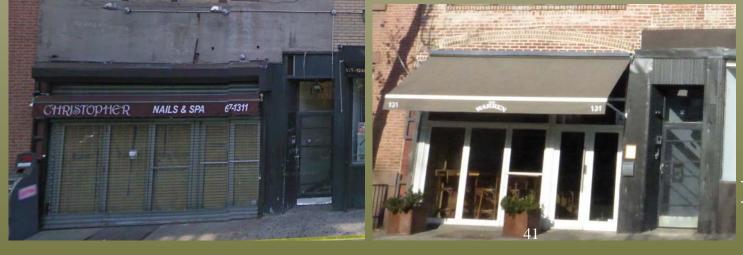

#### NOV #04-0899

- "CHRISTOPHER NAILS & SPA"
- REPLACEMENT OF SHOPERONT
- INSTALLATION OF AWNING,
- SECURITY ROLL-DOWN GATE W/ EXTERIOR HOUSING

#### NOV #04-0902

- ALTERATION TO CORNER SHOPERONT
- INSTALLATION OF SECURITY ROLL-DOWN GATE W/ EXTERIOR HOUSING,
- LIGHTING
- SIGNAGE
- AWNING
- PLASTIC PANEL BENEATH AWNING

Circa May 2009 (Photo credits to Google)

## DOB #120298098

Landmarks Approval: 03/18/2010 Landmarks Signoff 09/20/2010

B, C & D. ALTERATIONS TO CORNER STOREFRONT

Circa May 2009

Circa July 2011

12/02/2016

04/26/2019

## **ALTERATIONS**

- (D) Railings removed
- (D) Barber pole, HVAC unit installed
- (E) Metal cladding not matching

D, E & F. ALTERATIONS TO CORNER STOREFRONT

BEFORE CONSTRUCTION (12/31/2014)

**E & F.** CLADDING & STOREFRONT INFILL

131

AFTER CONSTRUCTION (12/02/2016)

**E & F.** CLADDING & STOREFRONT INFILL

DOB #120298098

Landmarks Approval: 03/18/2010 Landmarks Signoff 09/20/2010 DOB #122667630 Approved 01/25/2016 Amended 05/17/2017 Permit Issued 02/03/2016