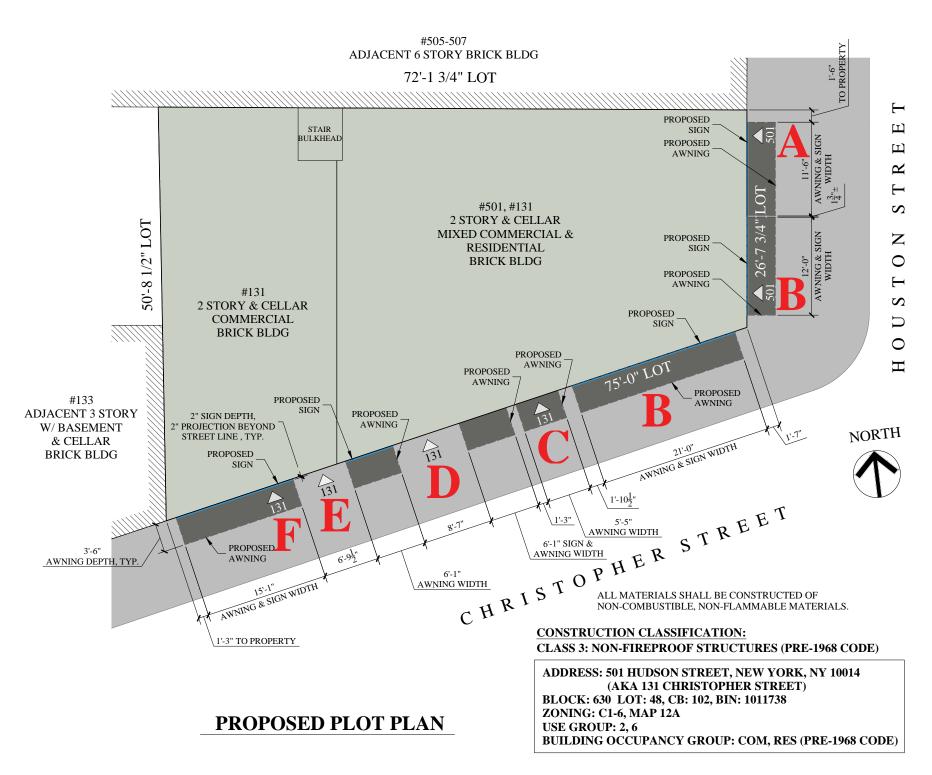

## CHRISTOPHER STREET FACADE

# PROPOSED ELEVATION CHRISTOPHER STREET

## HUDSON STREET FACADE

A & B. STOREFRONT INFILL

# PROPOSED ELEVATION HUDSON STREET

BENJAMIN MOORE: KENDALL CHARCOAL, HC-166

### APPLIED LOCATION:

- SIGN BAND
- AWNING FRAMING & TRIM
- AWNING SKIRT LETTERING
- STOREFRONT CLADDING

BENJAMIN MOORE: KENDALL CHARCOAL, HC-169

### APPLIED LOCATION:

- SIGN BAND LETTERING
- AWNING FABRIC

PROPOSED
AWNING & SIGN INSTALLATION

# THE WARREN

PROPOSED SIGN (TYPICAL)