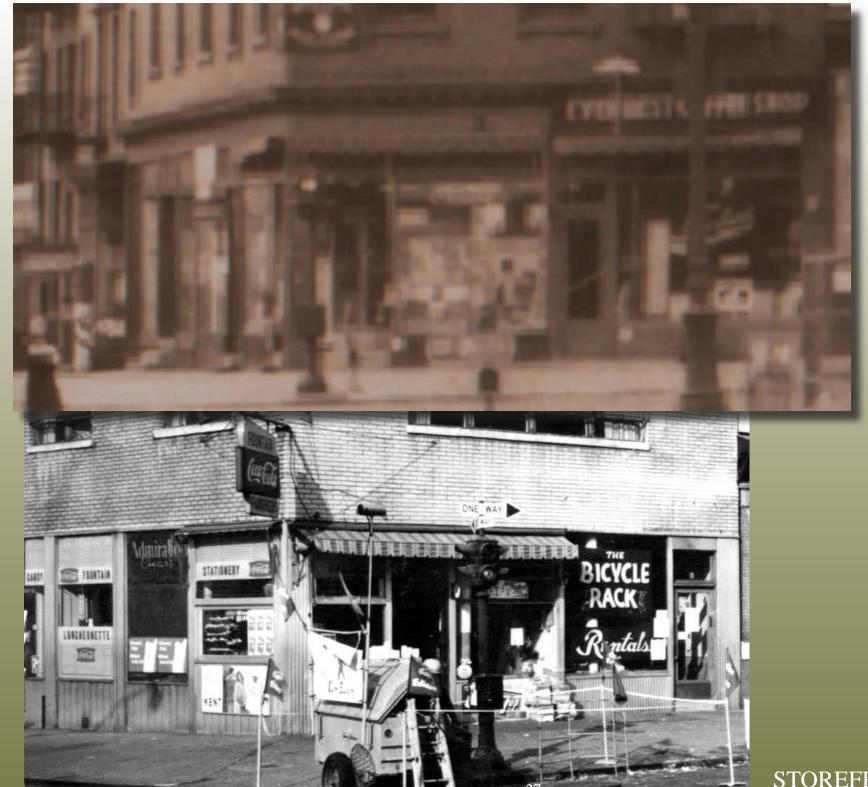

#### NOV #04-0902

- ALTERATION TO CORNER SHOPERONT
- INSTALLATION OF SECURITY ROLL-DOWN GATE W/ EXTERIOR HOUSING,
- LIGHTING
- SIGNAGE
- AWNING
- PLASTIC PANEL BENEATH AWNING

Circa May 2009 (Photo credits to Google)

- "THE PATH CAFE"
- INSTALLATION OF AWNING ARMATURES & BANNER SIGN,
- LIGHTING & CONDUITS,
- ATM MACHINE