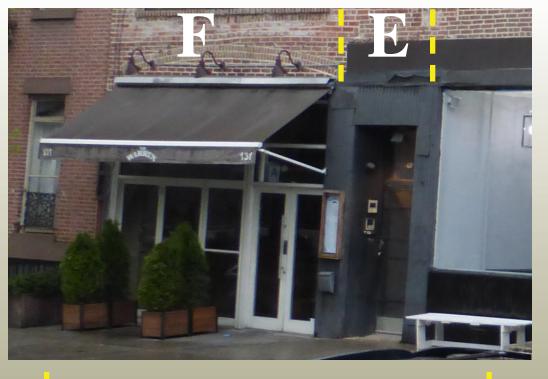

# THE WARREN

PROPOSED SIGN (TYPICAL)

## F.

- 4. NOV 04-0899 (06/02/2004): "REPLACEMENT OF WESTERNMOST CHRISTOPHER STREET SHOPFRONT
- 17. NOV 17-0329 (10/28/2016): "ALTERATIONS TO STOREFRONT INFILL AND REPLACEMENT OF RETRACTABLE AWNING AT WESTERNMOST CHRISTOPHER STREET STOREFRONT ("THE WARREN") WITHOUT PERMIT(S)."