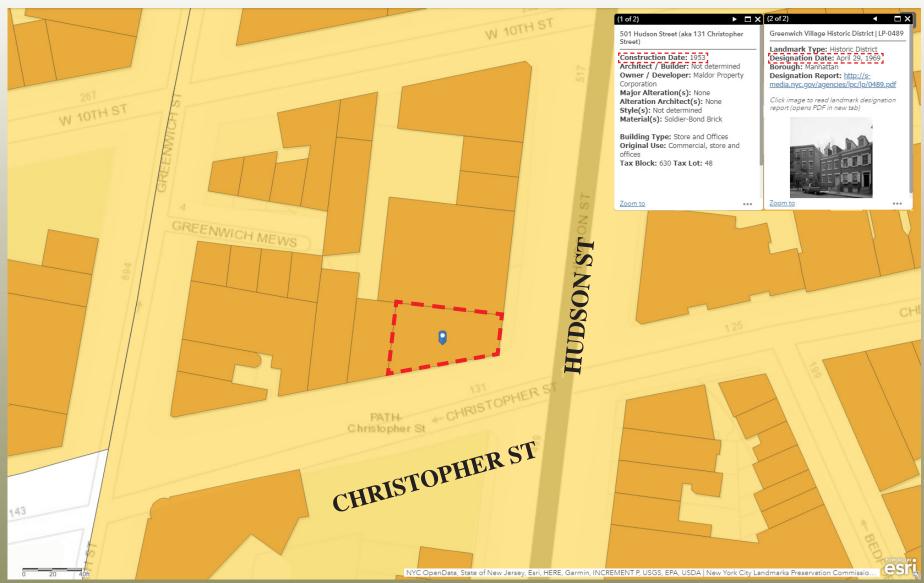

## **501 HUDSON STREET**

## (AKA 131 CHRISTOPHER STREET)

JWC ARCHITECT ENGINEER D.P.C.

214 WEST 29TH STREET, SUITE #1105 NEW YORK, NEW YORK 10001 TEL: 212 253-0855 FAX: 212 253-0615 WWW.JWCAE.COM

**JUNE 2019** 

Construction Date: Circa 1953

Designation Date: 04/29/1969