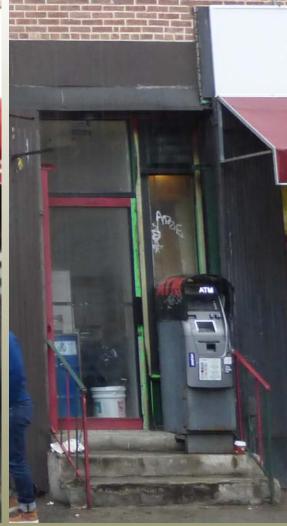

- "THE PATH CAFE"
- INSTALLATION OF AWNING ARMATURES & BANNER SIGN,
- LIGHTING & CONDUITS,
- ATM MACHINE

## **VIOLATIONS**

- 1. NOV 88-0343 (11/30/1987): "THE ONGOING SHOPFRONT ALTERATIONS WITHOUT PERMITS."
- 2. NOV 88-0480 (02/29/1988): "THE ONGOING SHOPFRONT ALTERATIONS WITHOUT PERMITS."
- 3. NOV 04-0898 (06/02/2004): "INSTALLATION OF LIGHTING AND CONDUIT AT 2ND FLOOR OF CHRISTOPHER STREET FACADE WITHOUT PERMIT(S)."
- 4. NOV 04-0899 (06/02/2004): "REPLACEMENT OF WESTERNMOST CHRISTOPHER STREET SHOPFRONT AND INSTALLATION OF AWNING ("CHRISTOPHER NAILS & SPA") AND SECURITY ROLL-DOWN GATE WITH EXTERIOR HOUSING WITHOUT PERMIT(S)."
- 5. NOV 04-0900 (06/02/2004): "ALTERATIONS TO 2ND WESTERNMOST CHRISTOPHER STREET SHOPFRONT AND ENTRANCE STEPS AND INSTALLATION OF AWNING ("SECURITY ZONE"), SECURITY ROLL-DOWN GATE WITH EXTERIOR HOUSING AND NEON SIGNAGE WITHOUT PERMIT(S)."
- 6. NOV 04-0901 (06/02/2004): "ALTERATIONS TO 3RD WESTERNMOST SHOPFRONT AND INSTALLATION OF ROLL-DOWN GATE WITH EXTERIOR HOUSING WITHOUT PERMIT(S)."
- 7. NOV 04-0902 (06/02/2004): "ALTERATIONS TO CORNER SHOPFRONT AND INSTALLATION OF SECURITY ROLL-DOWN GATE WITH EXTERIOR HOUSING, LIGHTING, SIGNAGE, AND AWNING AND PLASTIC PANEL BENEATH AWNING WITH PERMIT(S)."
- 8. NOV 10-1495 (06/18/2010): "INSTALLATION OF SATELLITE DISH WITHOUT PERMIT(S)."
- 9. NOV 10-1496 (06/18/2010): "INSTALLATION OF AWNING ARMATURES AND BANNER SIGN; LIGHTING AND CONDUITS; AND ATM MACHINE AT WESTERNMOST STOREFRONT ("THE PATH CAFE") WITHOUT PERMIT(S)."
- 10. NOV10-1497 (06/18/2010): "INSTALLATION OF AWNING; BRACKET SIGN; BARBER POLE AT ("WEST VILLAGE BARBER SHOP") WITHOUT PERMIT(S)."
- 11. NOV 10-1498 (06/18/2010): "INSTALLATION OF AWNING AT HUDSON STREET STOREFRONT WITHOUT PERMIT(S)."