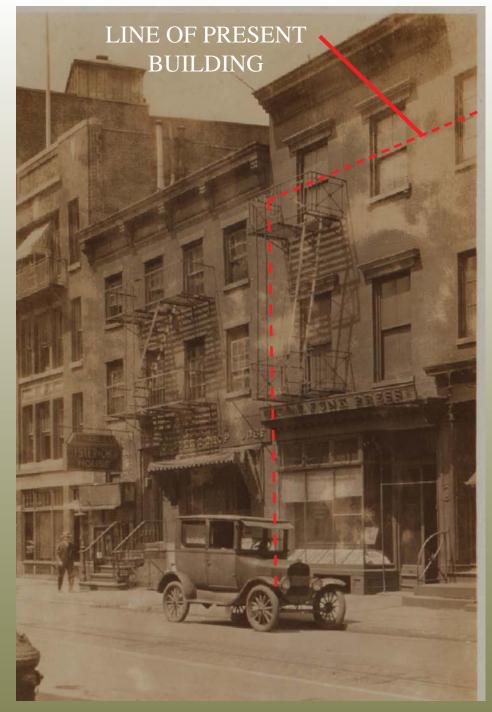

## **501 HUDSON STREET**

## (AKA 131 CHRISTOPHER STREET)





JWC ARCHITECT ENGINEER D.P.C.

214 WEST 29TH STREET, SUITE #1105 NEW YORK, NEW YORK 10001 TEL: 212 253-0855 FAX: 212 253-0615 WWW.JWCAE.COM

**JUNE 2019** 





Construction Date: Circa 1953

Designation Date: 04/29/1969

## GREENWICH VILLAGE HISTORIC DISTRICT CITY BLOCK CONTEXT





08/10/1927 03/29/1933



LINE OF PRESENT BUILDING

11/03/1940

## AS LANDMARKED



Circa 1963-1967





08/10/1927

## 131 CHRISTOPHER STREET





Circa 1963-1967







#### NOV #04-0899

- "CHRISTOPHER NAILS & SPA"
- REPLACEMENT OF SHOPERONT
- INSTALLATION OF AWNING,
- SECURITY ROLL-DOWN GATE W/ EXTERIOR HOUSING

#### NOV #04-0900

- "SECURITY ZONE"
- ALTERATION TO SHOPFRONT & ENTRANCE STEPS
- INSTALLATION OF AWNING,
- SECURITY ROLL-DOWN GATE W/ EXTERIOR HOUSING
- NEON SIGNAGE

#### NOV #04-0898

• INSTALLATION OF LIGHTING & CONDUIT AT 2ND FLOOR

#### NOV #04-0901

- ALTERATION TO SHOPERON
- INSTALLATION OF SECURITY ROLL-DOWN GATE W/ EXTERIOR HOUSING

#### NOV #04-0902

- ALTERATION TO CORNER SHOPERONT
- INSTALLATION OF SECURITY ROLL-DOWN GATE W/ EXTERIOR HOUSING,
- LIGHTING
- SIGNAGE
- AWNING
- PLASTIC PANEL BENEATH AWNING

Circa May 2009 (Photo credits to Google)





- "THE PATH CAF