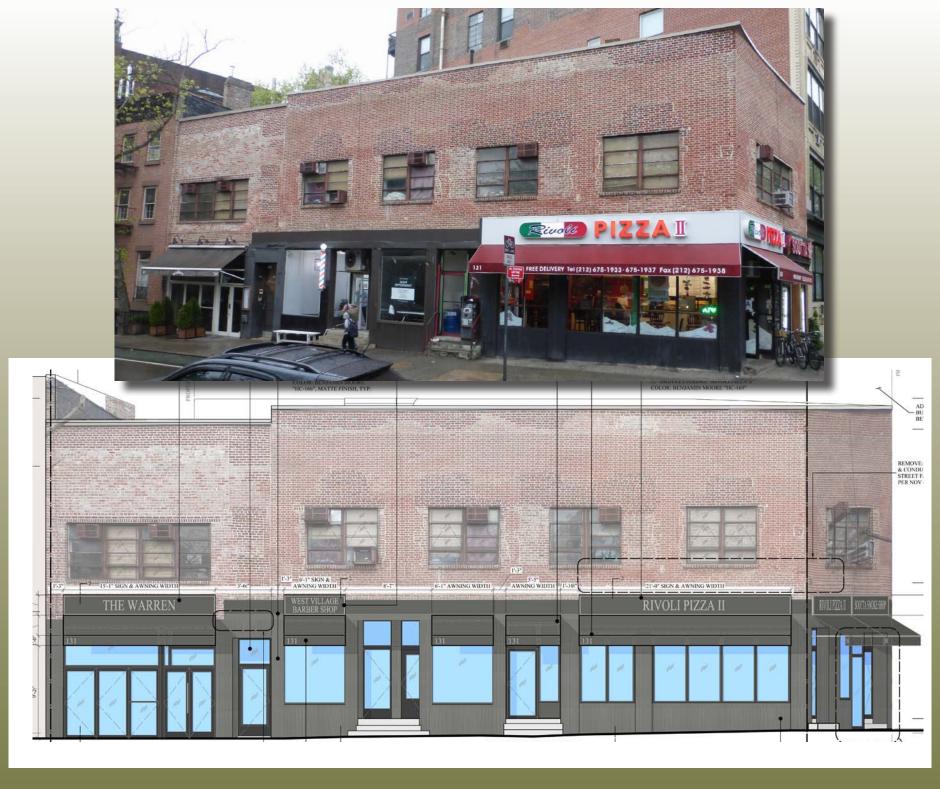

GATE W/ EXTERIOR HOUSING

#### NOV #04-0902

- ALTERATION TO CORNER SHOPERONT
- INSTALLATION OF SECURITY ROLL-DOWN GATE W/ EXTERIOR HOUSING,
- LIGHTING
- SIGNAGE
- AWNING
- PLASTIC PANEL BENEATH AWNING

Circa May 2009 (Photo credits to Google)





- "THE PATH CAFE"
- INSTALLATION OF AWNING ARMATURES & BANNER SIGN,
- LIGHTING & CONDUITS,
- ATM MACHINE

### NOV #10-1497

- "WEST VILLAGE BARBER SHOP"
- INSTALLATION OF AWNING,
- BRACKET SIGN
- BARBER POLE



WL #10-1498

• INSTALLATION OF AWNING AT HUDSON STREET STOREFRONT



12/05/2014\*



12/02/2016

\*INITIAL SITE VISIT

Circa July 2011, August 2013 (Photo credits to Google)



## NOV #17-0328

### NOV #04-0900, NOV #04-0901

## CHRISTOPHER STREET FACADE

#### NOV #17-0326



ADJACENT BUILDINGS



# PROPOSED ELEVATION CHRISTOPHER STREET





## HUDSON STREET FACADE

A & B. STOREFRONT INFILL



# PROPOSED ELEVATION HUDSON STREET





BENJAMIN MOORE: KENDALL CHARCOAL, HC-166

### APPLIED LOCATION:

- SIGN BAND
- AWNING FRAMING & TRIM
- AWNING SKIRT LETTERING
- STOREFRONT CLADDING



BENJAMIN MOORE: KENDALL CHARCOAL, HC-169

### APPLIED LOCATION:

- SIGN BAND LETTERING
- AWNING FABRIC



PROPOSED
AWNING & SIGN INSTALLATION



# THE WARREN

PROPOSED SIGN (TYPICAL)

## **VIOLATIONS**

- 1. NOV 88-0343 (11/30/1987): "THE ONGOING SHOPFRONT ALTERATIONS WITHOUT PERMITS."
- 2. NOV 88-0480 (02/29/1988): "THE ONGOING SHOPFRONT ALTERATIONS WITHOUT PERMITS."
- 3. NOV 04-0898 (06/02/2004): "INSTALLATION OF LIGHTING AND CONDUIT AT 2ND FLOOR OF CHRISTOPHER STREET FACADE WITHOUT PERMIT(S)."
- 4. NOV 04-0899 (06/02/2004): "REPLACEMENT OF WES