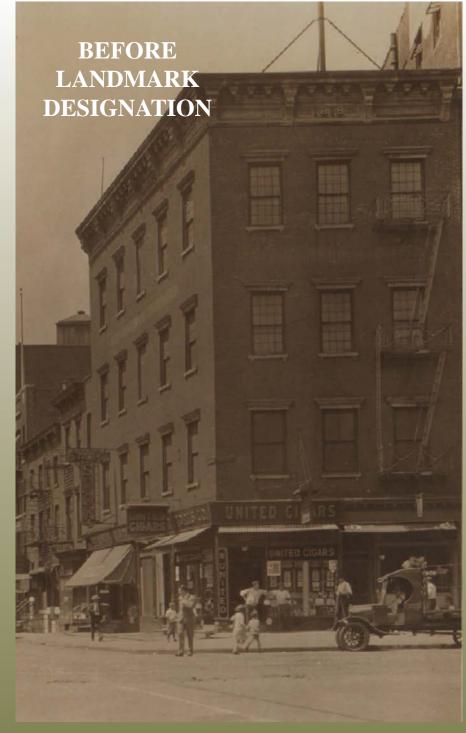

## **501 HUDSON STREET**

## (AKA 131 CHRISTOPHER STREET)





JWC ARCHITECT ENGINEER D.P.C.

214 WEST 29TH STREET, SUITE #1105 NEW YORK, NEW YORK 10001 TEL: 212 253-0855 FAX: 212 253-0615 WWW.JWCAE.COM

**JUNE 2019** 





Construction Date: Circa 1953

Designation Date: 04/29/1969

## GREENWICH VILLAGE HISTORIC DISTRICT CITY BLOCK CONTEXT





08/10/1927 03/29/1933



LINE OF PRESENT BUILDING

11/03/1940

## AS LANDMARKED



Circa 1963-1967





08/10/1927

## 131 CHRISTOPHER STREET





Circa 1963-1967







#### NOV #04-0899

- "CHRISTOPHER NAILS & SPA"
- REPLACEMENT OF SHOPERONT
- INSTALLATION OF AWNING,
- SECURITY ROLL-DOWN GATE W/ EXTERIOR HOUSING

#### NOV #04-0900

- "SECURITY ZONE"
- ALTERATION TO SHOPFRONT & ENTRANCE STEPS
- INSTALLATION OF AWNING,
- SECURITY ROLL-DOWN GATE W/ EXTERIOR HOUSING
- NEON SIGNAGE

#### NOV #04-0898

• INSTALLATION OF LIGHTING & CONDUIT AT 2ND FLOOR

#### NOV #04-0901

- ALTERATION TO SHOPERON
- INSTALLATION OF SECURITY ROLL-DOWN GATE W/ EXTERIOR HOUSING

#### NOV #04-0902

- ALTERATION TO CORNER SHOPERONT
- INSTALLATION OF SECURITY ROLL-DOWN GATE W/ EXTERIOR HOUSING,
- LIGHTING
- SIGNAG