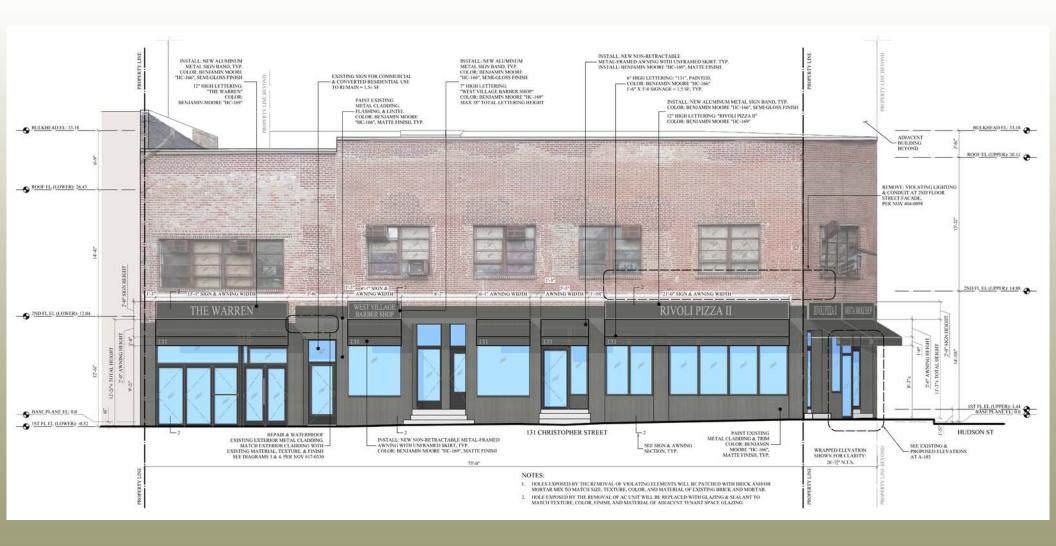

# PROPOSED ELEVATION CHRISTOPHER STREET

# PROPOSED ELEVATION HUDSON STREET

BENJAMIN MOORE: KENDALL CHARCOAL, HC-166

### APPLIED LOCATION:

- SIGN BAND
- AWNING FRAMING & TRIM
- AWNING SKIRT LETTERING
- STOREFRONT CLADDING

BENJAMIN MOORE: KENDALL CHARCOAL, HC-169

### APPLIED LOCATION:

- SIGN BAND LETTERING
- AWNING FABRIC

PROPOSED
AWNING & SIGN INSTALLATION

# THE WARREN

PROPOSED SIGN (TYPICAL)