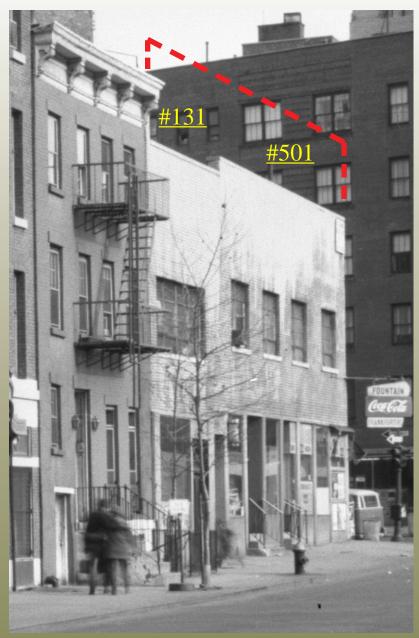

## GREENWICH VILLAGE HISTORIC DISTRICT CITY BLOCK CONTEXT

08/10/1927 03/29/1933

LINE OF PRESENT BUILDING

11/03/1940

## AS LANDMARKED

Circa 1963-1967

08/10/1927