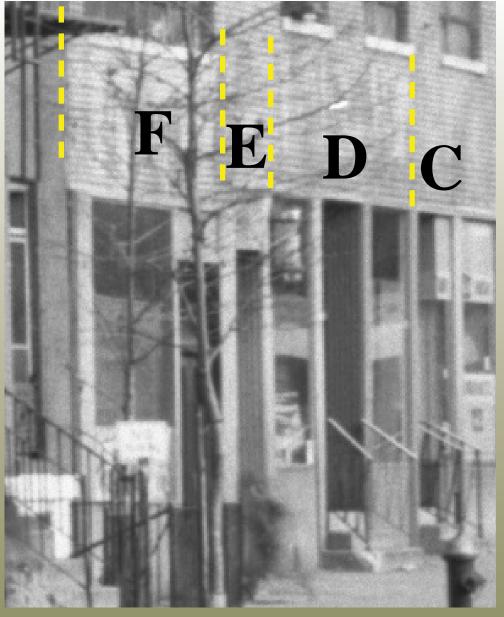

RONT

11/23/2018

A & B.

STOREFRONT INFILL



## EXISTING SHOPFRONT A ELEVATION



# PROPOSED SHOPFRONT A ELEVATION





## **APPROVED ALTERATIONS**

- (B) Display windows replaced
- (B) Serving window removed
- (C) Entrance stair widened
- (C) Infill fully replaced

## DOB #120298098

Landmarks Approval: 03/18/2010 Landmarks Signoff 09/20/2010

B, C & D. ALTERATIONS TO CORNER STOREFRONT









Circa May 2009

Circa July 2011

12/02/2016

04/26/2019

## **ALTERATIONS**

- Stair widened to full bay
- Infill recessed to full bay
- Door & sidelite mirrored
- Vent & transom added

### NOV #17-0327

ALTERATION TO STOREFRONT

C. ALTERATIONS TO CORNER STOREFRONT



Circa August 2013



02/02/2016



02/21/2018

NOV #17-0328
• INSTALLATION OF HVAC UNIT



04/26/2019

**D.** HVAC EQUIPMENT







## **ALTERATIONS**

- (D) Railings removed
- (D) Barber pole, HVAC unit installed
- (E) Metal cladding not matching

D, E & F. ALTERATIONS TO CORNER STOREFRONT



BEFORE CONSTRUCTION (12/31/2014)

**E & F.** CLADDING & STOREFRONT INFILL

131



AFTER CONSTRUCTION (12/02/2016)

**E & F.** CLADDING & STOREFRONT INFILL





DOB #120298098

Landmarks Approval: 03/18/2010 Landmarks Signoff 09/20/2010 DOB #122667630 Approved 01/25/2016 Amended 05/17/2017 Permit Issued 02/03/2016

Interior alteration, as-built,

Landmarks Waived

## APPROVED ALTERATIONS

• (F) Infill fully replaced

F. STOREFRONT INFILL





F. STOREFRONT INFILL