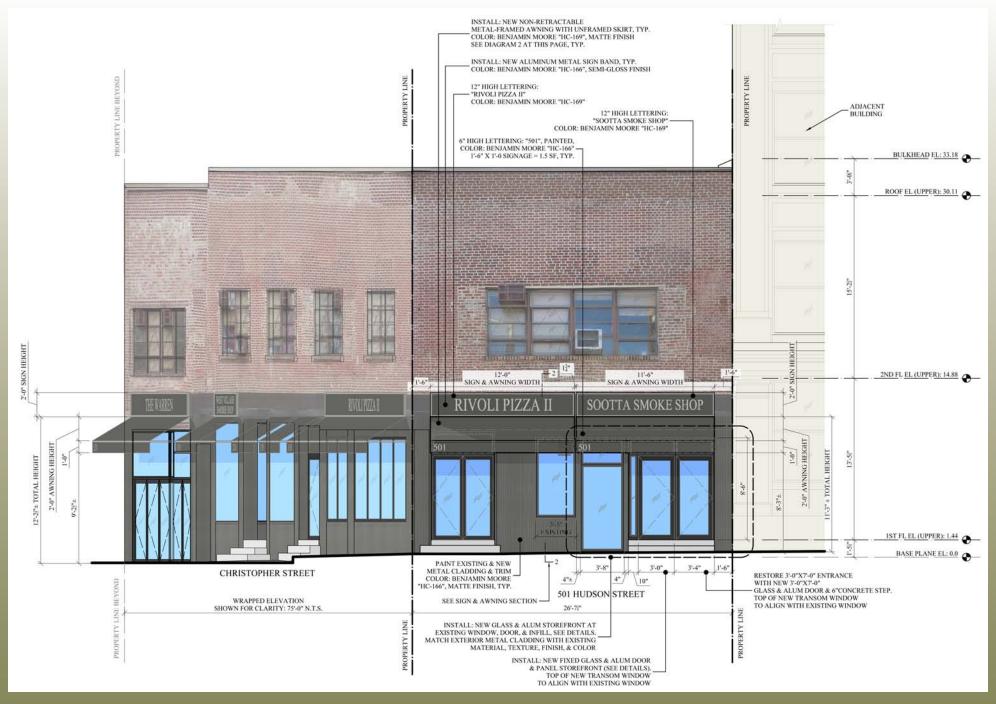

# PROPOSED ELEVATION CHRISTOPHER STREET

## HUDSON STREET FACADE

A & B. STOREFRONT INFILL

# PROPOSED ELEVATION HUDSON STREET

BENJAMIN MOORE: KENDALL CHARCOAL, HC-166

### APPLIED LOCATION:

- SIGN BAND
- AWNING FRAMING & TRIM
- AWNING SKIRT LETTERING
- STOREFRONT CLADDING

BENJAMIN MOORE: KENDALL CHARCOAL, HC-169

### APPLIED LOCATION:

- SIGN BAND LETTERING
- AWNING FABRIC

PROPOSED
AWNING & SIGN INSTALLATION

# THE WARREN

PROPOSED SIGN (TYPICAL)