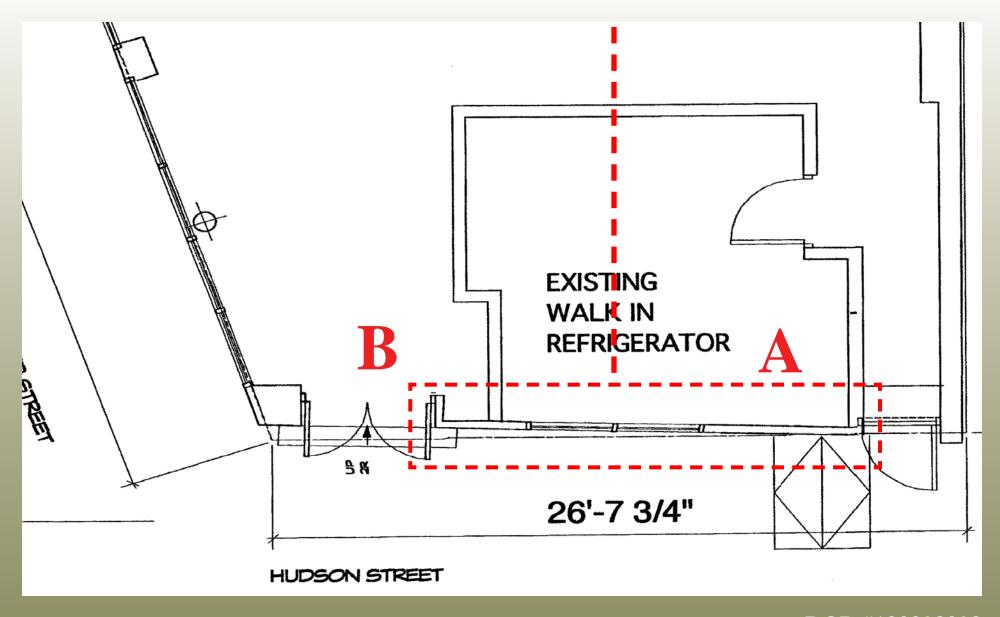

## HUDSON STREET FACADE

A & B. STOREFRONT INFILL

## LANDMARK APPROVED FIRST FLOOR PLAN

A & B. STOREFRONT INFILL

## **APPROVED ALTERATIONS**

- Display windows reduced.
- (B) Entrance relocated

DOB #120298098

Landmarks Approval: 03/18/2010 Landmarks Signoff 09/20/2010

A & B. STOREFRONT INFILL

B A

NOV #17-0326

"RIVOLI PIZZA II"