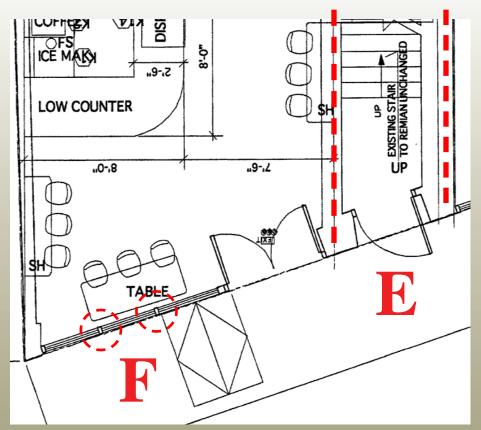

## E.

18. NOV 17-0330 (10/28/2016): "ALTERATIONS TO **METAL CLADDING** AT BUILDING ENTRY DOOR SURROUND AND ABOVE STOREFRONT INFILL WITHOUT PERMIT(S)."

## F.

- 4. NOV 04-0899 (06/02/2004): "REPLACEMENT OF WESTERNMOST CHRISTOPHER STREET SHOPFRONT
- 17. NOV 17-0329 (10/28/2016): "ALTERATIONS TO STOREFRONT INFILL AND REPLACEMENT OF RETRACTABLE AWNING AT WESTERNMOST CHRISTOPHER STREET STOREFRONT ("THE WARREN") WITHOUT PERMIT(S)."

## APPROVED ALTERATIONS

• (F) Infill fully replaced

F. STOREFRONT INFILL

F. STOREFRONT INFILL