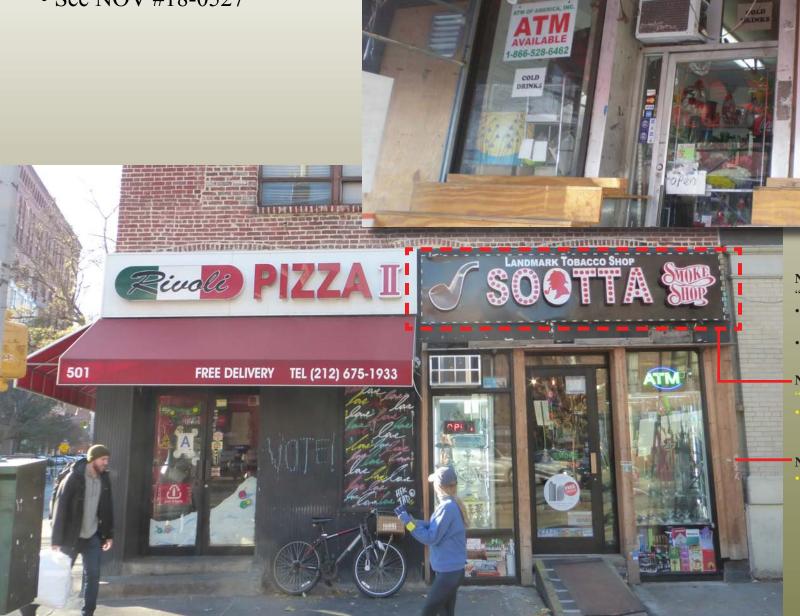

#### NOV #18-0526

- "SOOTTA SMOKE SHOP"
- INSTALLATION OF SIGN

#### NOV #18-0527 (NOV #070004395Z)

• INSTALLATION OF INFILI WINDOWS, AND DOOR A' STOREFRONT

11/23/2018

A & B.

STOREFRONT INFILL

#### A.

- 19. NOV 18-0526 (10/24/2017): "INSTALLATION OF **SIGNAGE** ('SOOTTA') AT THE NORTHERNMOST STOREFRONT ON HUDSON STREET WITHOUT PERMIT(S)."
- 20. NOV 18-0527 (10/24/2017) NOV 070004395Z (10/17/2017): "INSTALLATION OF INFILL, WINDOWS AND DOOR AT THE NORTHERNMOST STOREFRONT ON HUDSON STREET WITHOUT PERMIT(S)."