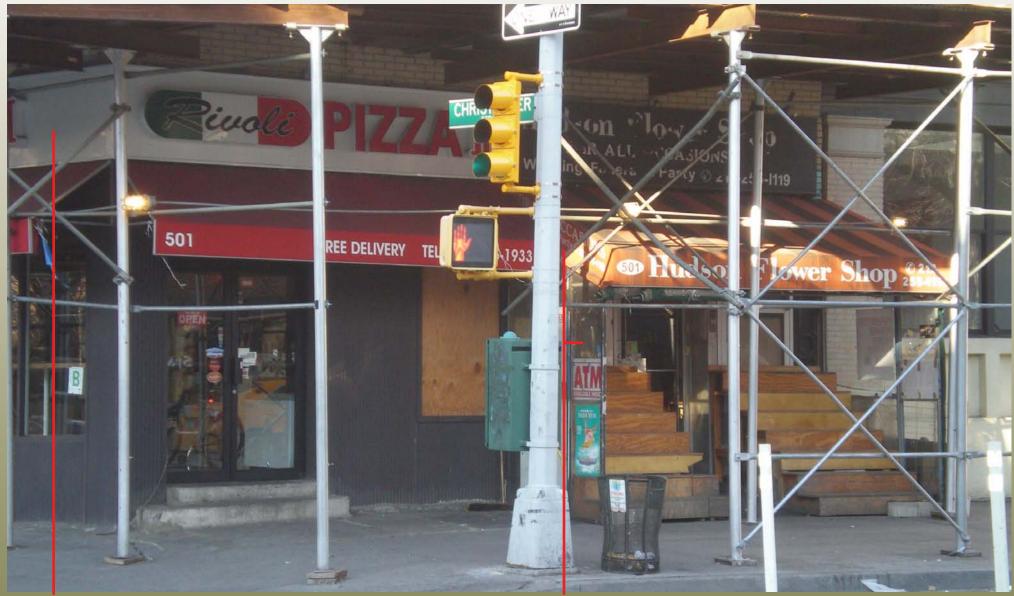

#### NOV #17-0326

ADJACENT BUILDINGS

- INSTALLATION OF AWNING
- SIGNAGE

NOV #88-0343, NOV #88-0480

ONGOING SHOPFRONT ALTERATIONS

NOV #17-0325

- "HUDSON FLOWER SHOP"
- INSTALLATION OF FIXED AWNING AT HUDSON STREET STOREFRONT
- ENCLOSURE

12/31/2014

#### NOV #17-0325

"HUDSON FLOWER SHOP"

COLD

- INSTALLATION OF FIXED AWNING AT HUDSON STREET STOREFRONT
- ENCLOSURE