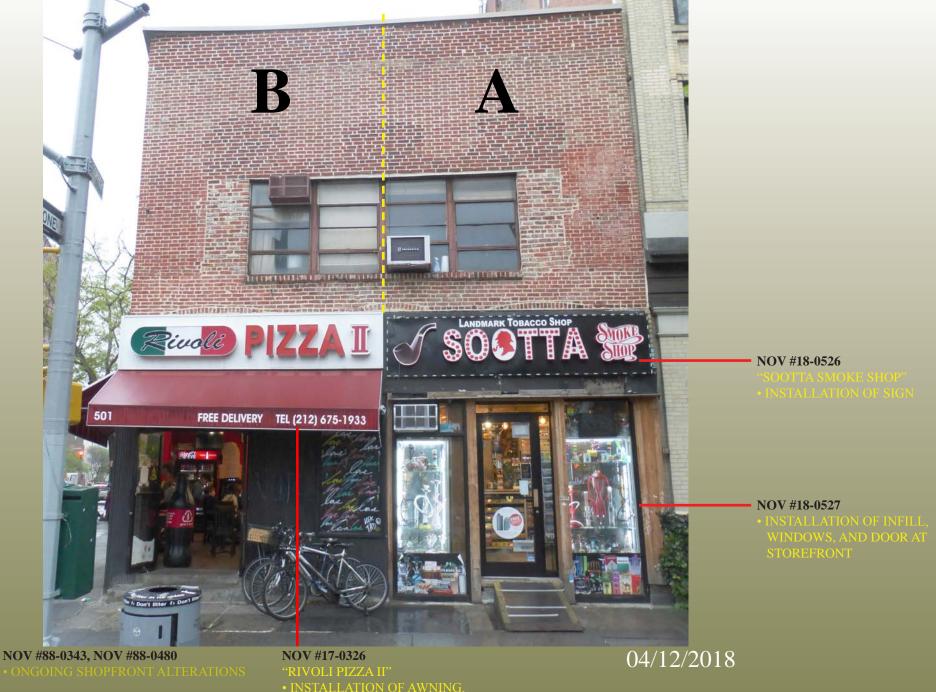

#### NOV #17-0326

ADJACENT BUILDINGS

## HUDSON STREET FACADE

A & B. STOREFRONT INFILL

#### NOV #18-0526

- "SOOTTA SMOKE SHOP"
- INSTALLATION OF SIGN

#### NOV #18-0527 (NOV #070004395Z)

• INSTALLATION OF INFILI WINDOWS, AND DOOR A' STOREFRONT

11/23/2018

A & B.

STOREFRONT INFILL