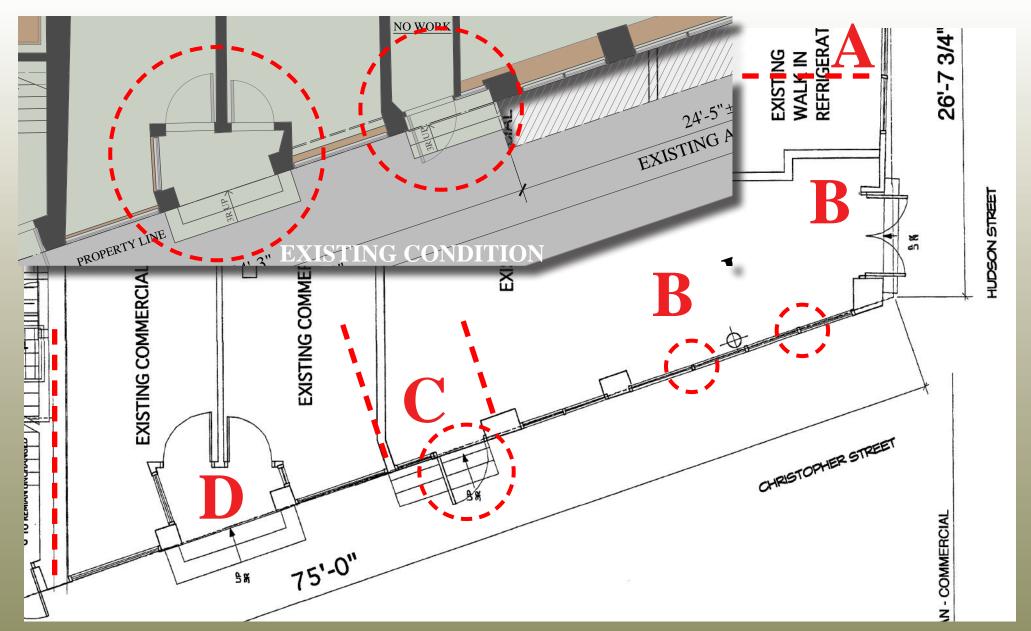

## CHRISTOPHER STREET FACADE

#### NOV #17-0326

ADJACENT BUILDINGS

## **VIOLATIONS**

- 1. NOV 88-0343 (11/30/1987): "THE ONGOING SHOPFRONT ALTERATIONS WITHOUT PERMITS."
- 2. NOV 88-0480 (02/29/1988): "THE ONGOING SHOPFRONT ALTERATIONS WITHOUT PERMITS."
- 3. NOV 04-0898 (06/02/2004): "INSTALLATION OF LIGHTING AND CONDUIT AT 2ND FLOOR OF CHRISTOPHER STREET FACADE WITHOUT PERMIT(S)."
- 4. NOV 04-0899 (06/02/2004): "REPLACEMENT OF WESTERNMOST CHRISTOPHER STREET SHOPFRONT AND INSTALLATION OF AWNING ("CHRISTOPHER NAILS & SPA") AND SECURITY ROLL-DOWN GATE WITH EXTERIOR HOUSING WITHOUT PERMIT(S)."
- 5. NOV 04-0900 (06/02/2004): "ALTERATIONS TO 2ND WESTERNMOST CHRISTOPHER STREET SHOPFRONT AND ENTRANCE STEPS AND INSTALLATION OF AWNING ("SECURITY ZONE"), SECURITY ROLL-DOWN GATE WITH EXTERIOR HOUSING AND NEON SIGNAGE WITHOUT PERMIT(S)."
- 6. NOV 04-0901 (06/02/2004): "ALTERATIONS TO 3RD WESTERNMOST SHOPFRONT AND INSTALLATION OF ROLL-DOWN GATE WITH EXTERIOR HOUSING WITHOUT PERMIT(S)."
- 7. NOV 04-0902 (06/02/2004): "ALTERATIONS TO CORNER SHOPFRONT AND INSTALLATION OF SECURITY ROLL-DOWN GATE WITH EXTERIOR HOUSING, LIGHTING, SIGNAGE, AND AWNING AND PLASTIC PANEL BENEATH AWNING WITH PERMIT(S)."
- 8. NOV 10-1495 (06/18/2010): "INSTALLATION OF SATELLITE DISH WITHOUT PERMIT(S)."
- 9. NOV 10-1496 (06/18/2010): "INSTALLATION OF AWNING ARMATURES AND BANNER SIGN; LIGHTING AND CONDUITS; AND ATM MACHINE AT WESTERNMOST STOREFRONT ("THE PATH CAFE") WITHOUT PERMIT(S)."
- 10. NOV10-1497 (06/18/2010): "INSTALLATION OF AWNING; BRACKET SIGN; BARBER POLE AT ("WEST VILLAGE BARBER SHOP") WITHOUT PERMIT(S)."
- 11. NOV 10-1498 (06/18/2010): "INSTALLATION OF AWNING AT HUDSON STREET STOREFRONT WITHOUT PERMIT(S)."

## 12. NOV 16-0425 (10/23/2015): "FACADE WORK IN NONCOMPLIANCE WITH CNE 17-1964 (LPC 16-8644) ISSUED 5/26/2015."

- 13. NOV 17-0325 (10/28/2016): THE "INSTALLATION OF FIXED AWNING AND ENCLOSURE AT HUDSON STREET STOREFRONT ("HUDSON FLOWER SHOP") WITHOUT PERMIT(S)."
- 14. NOV 17-0326 (10/28/2016): "INSTALLATION OF AWNING AND SIGNAGE AT CORNER STOREFRONT ("RIVOLI PIZZA II") WITHOUT PERMIT(S)."
- 15. NOV 17-0327 (10/28/2016): "ALTERATIONS TO EASTERNMOST CHRISTOPHER STREET STOREFRONT WITHOUT PERMIT(S)."
- 16. NOV 17-0328 (10/28/2016): "INSTALLATION OF HVAC UNIT AT SECOND EASTERNMOST CHRISTOPHER STREET STOREFRONT WITHOUT PERMIT(S)."
- 17. NOV 17-0329 (10/28/2016): "ALTERATIONS TO STOREFRONT INFILL AND REPLACEMENT OF RETRACTABLE AWNING AT WESTERNMOST CHRISTOPHER STREET STOREFRONT ("THE WARREN") WITHOUT PERMIT(S)."
- 18. NOV 17-0330 (10/28/2016): "ALTERATIONS TO METAL CLADDING AT BUILDING ENTRY DOOR SURROUND AND ABOVE STOREFRONT INFILL WITHOUT PERMIT(S)."
- 19. NOV 18-0526 (10/24/2017): "INSTALLATION OF SIGNAGE ('SOOTTA') AT THE NORTHERNMOST STOREFRONT ON HUDSON STREET WITHOUT PERMIT(S)."
- 20. NOV 18-0527 (10/24/2017) NOV 070004395Z (10/17/2017): "INSTALLATION OF INFILL, WINDOWS AND DOOR AT THE NORTHERNMOST STOREFRONT ON HUDSON STREET WITHOUT PERMIT(S)."

#### **OVERALL**

12. NOV 16-0425 (10/23/2015): "FACADE WORK IN NONCOMPLIANCE WITH CNE 17-1964 (LPC 16-8644) ISSUED 5/26/2015."

#### A.

- 19. NOV 18-0526 (10/24/2017): "INSTALLATION OF **SIGNAGE** ('SOOTTA') AT THE NORTHERNMOST STOREFRONT ON HUDSON STREET WITHOUT PERMIT(S)."
- 20. NOV 18-0527 (10/24/2017) NOV 070004395Z (10/17/2017): "INSTALLATION OF INFILL, WINDOWS AND DOOR AT THE NORTHERNMOST STOREFRONT ON HUDSON STREET WITHOUT PERMIT(S)."

#### В.

- 1. NOV 88-0343 (11/30/1987): "THE ONGOING SHOPFRONT ALTERATIONS WITHOUT PERMITS."
- 2. NOV 88-0480 (02/29/1988): "THE ONGOING SHOPFRONT ALTERATIONS WITHOUT PERMITS."
- 7. NOV 04-0902 (06/02/2004): "ALTERATIONS TO CORNER SHOPFRONT
- 14. NOV 17-0326 (10/28/2016): "INSTALLATION OF **AWNING AND SIGNAGE** AT CORNER STOREFRONT ("RIVOLI PIZZA II") WITHOUT PERMIT(S)."

### C.

15. NOV 17-0327 (10/28/2016): "ALTERATIONS TO EASTERNMOST CHRISTOPHER STREET STOREFRONT WITHOUT PERMIT(S)."

## D.

- 5. NOV 04-0900 (06/02/2004): "ALTERATIONS TO 2ND WESTERNMOST CHRISTOPHER STREET SHOPFRONT
- 6. NOV 04-0901 (06/02/2004): "ALTERATIONS TO 3RD WESTERNMOST SHOPFRONT
- 10. NOV10-1497 (06/18/2010): "INSTALLATION OF BRACKET SIGN WITHOUT PERMIT(S)."

## E.

18. NOV 17-0330 (10/28/2016): "ALTERATIONS TO **METAL CLADDING** AT BUILDING ENTRY DOOR SURROUND AND ABOVE STOREFRONT INFILL WITHOUT PERMIT(S)."

## F.

- 4. NOV 04-0899 (06/02/2004): "REPLACEMENT OF WESTERNMOST CHRISTOPHER STREET SHOPFRONT
- 17. NOV 17-0329 (10/28/2016): "ALTERATIONS TO STOREFRONT INFILL AND REPLACEMENT OF RETRACTABLE AWNING AT WESTERNMOST CHRISTOPHER STREET STOREFRONT ("THE WARREN") WITHOUT PERMIT(S)."