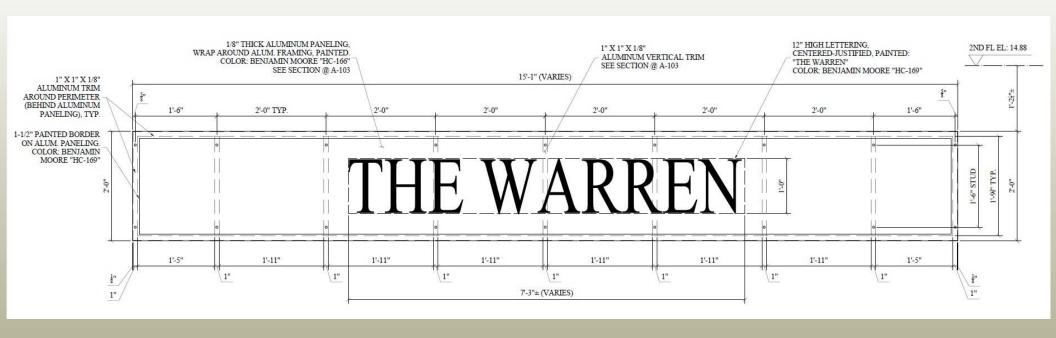

# THE WARREN

PROPOSED SIGN (TYPICAL)

## F.

- 4. NOV 04-0899 (06/02/2004): "REPLACEMENT OF WESTERNMOST CHRISTOPHER STREET SHOPFRONT
- 17. NOV 17-0329 (10/28/2016): "ALTERATIONS TO STOREFRONT INFILL AND REPLACEMENT OF RETRACTABLE AWNING AT WESTERNMOST CHRISTOPHER STREET STOREFRONT ("THE WARREN") WITHOUT PERMIT(S)."