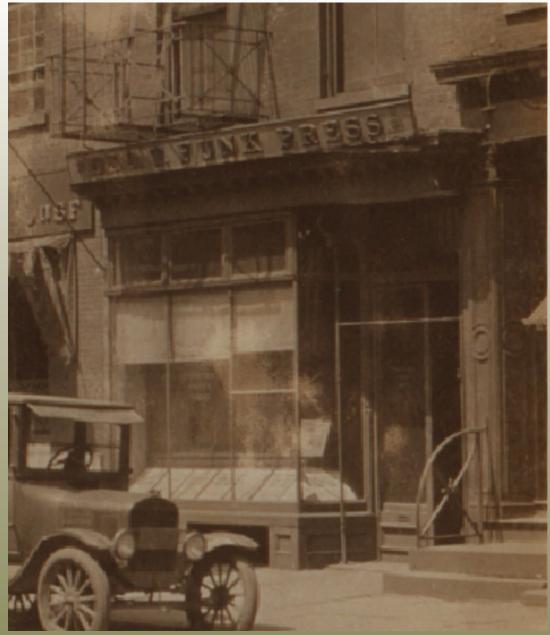

## **501 HUDSON STREET**

## (AKA 131 CHRISTOPHER STREET)





JWC ARCHITECT ENGINEER D.P.C.

214 WEST 29TH STREET, SUITE #1105 NEW YORK, NEW YORK 10001 TEL: 212 253-0855 FAX: 212 253-0615 WWW.JWCAE.COM

**JUNE 2019** 





Construction Date: Circa 1953

Designation Date: 04/29/1969

## GREENWICH VILLAGE HISTORIC DISTRICT CITY BLOCK CONTEXT





08/10/1927 03/29/1933



LINE OF PRESENT BUILDING

11/03/1940

## AS LANDMARKED



Circa 1963-1967





08/10/1927

## 131 CHRISTOPHER STREET





Circa 1963-1967







#### NOV #04-0899

- "CHRISTOPHER NAILS & SPA"
- REPLACEMENT OF SHOPERONT
- INSTALLATION OF AWNING,
- SECURITY ROLL-DOWN GATE W/ EXTERIOR HOUSING

#### NOV #04-0900

- "SECURITY ZONE"
- ALTERATION TO SHOPFRONT & ENTRANCE STEPS
- INSTALLATION OF AWNING,
- SECURITY ROLL-DOWN GATE W/ EXTERIOR HOUSING
- NEON SIGNAGE

#### NOV #04-0898

• INSTALLATION OF LIGHTING & CONDUIT AT 2ND FLOOR

#### NOV #04-0901

- ALTERATION TO SHOPERON
- INSTALLATION OF SECURITY ROLL-DOWN GATE W/ EXTERIOR HOUSING

#### NOV #04-0902

- ALTERATION TO CORNER SHOPERONT
- INSTALLATION OF SECURITY ROLL-DOWN GATE W/ EXTERIOR HOUSING,
- LIGHTING
- SIGNAGE
- AWNING
- PLASTIC PANEL BENEATH AWNING

Circa May 2009 (Photo credits to Google)





- "THE PATH CAFE"