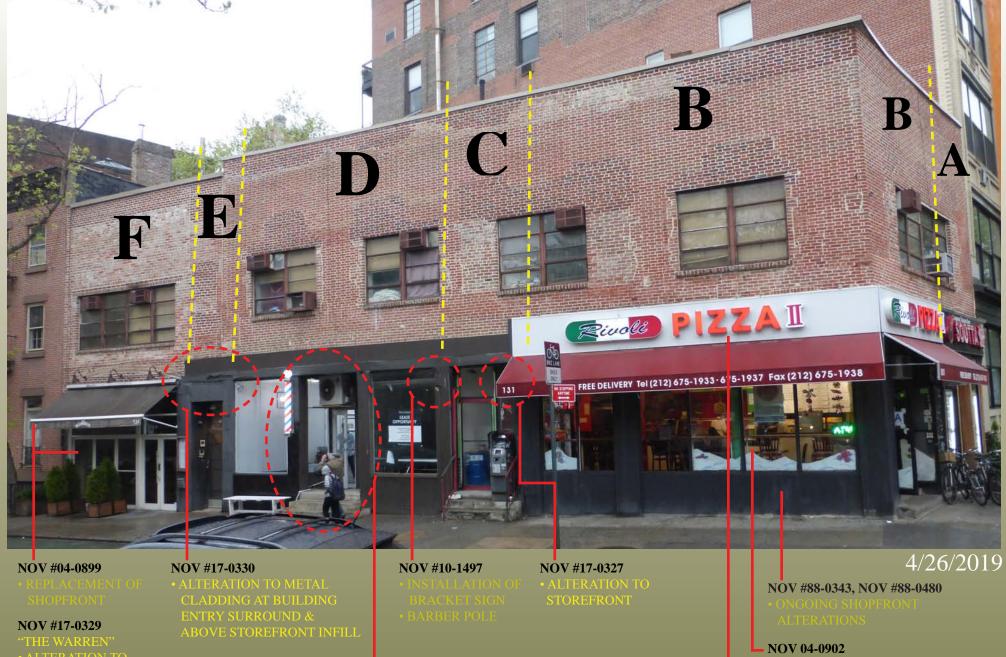

## CHRISTOPHER STREET FACADE

## HUDSON STREET FACADE

A & B. STOREFRONT INFILL

#### A.

- 19. NOV 18-0526 (10/24/2017): "INSTALLATION OF **SIGNAGE** ('SOOTTA') AT THE NORTHERNMOST STOREFRONT ON HUDSON STREET WITHOUT PERMIT(S)."
- 20. NOV 18-0527 (10/24/2017) NOV 070004395Z (10/17/2017): "INSTALLATION OF INFILL, WINDOWS AND DOOR AT THE NORTHERNMOST STOREFRONT ON HUDSON STREET WITHOUT PERMIT(S)."

#### В.

- 1. NOV 88-0343 (11/30/1987): "THE ONGOING SHOPFRONT ALTERATIONS WITHOUT PERMITS."
- 2. NOV 88-0480 (02/29/1988): "THE ONGOING SHOPFRONT ALTERATIONS WITHOUT PERMITS."
- 7. NOV 04-0902 (06/02/2004): "ALTERATIONS TO CORNER SHOPFRONT
- 14. NOV 17-0326 (10/28/2016): "INSTALLATION OF **AWNING AND SIGNAGE** AT CORNER STOREFRONT ("RIVOLI PIZZA II") WITHOUT PERMIT(S)."

### C.

15. NOV 17-0327 (10/28/2016): "ALTERATIONS TO EASTERNMOST CHRISTOPHER STREET STOREFRONT WITHOUT PERMIT(S)."

## D.

- 5. NOV 04-0900 (06/02/2004): "ALTERATIONS TO 2ND WESTERNMOST CHRISTOPHER STREET SHOPFRONT
- 6. NOV 04-0901 (06/02/2004): "ALTERATIONS TO 3RD WESTERNMOST SHOPFRONT
- 10. NOV10-1497 (06/18/2010): "INSTALLATION OF BRACKET SIGN WITHOUT PERMIT(S)."

## E.

18. NOV 17-0330 (10/28/2016): "ALTERATIONS TO **METAL CLADDING** AT BUILDING ENTRY DOOR SURROUND AND ABOVE STOREFRONT INFILL WITHOUT PERMIT(S)."

## F.

- 4. NOV 04-0899 (06/02/2004): "REPLACEMENT OF WESTERNMOST CHRISTOPHER STREET SHOPFRONT
- 17. NOV 17-0329 (10/28/2016): "ALTERATIONS TO STOREFRONT INFILL AND REPLACEMENT OF RETRACTABLE AWNING AT WESTERNMOST CHRISTOPHER STREET STOREFRONT ("THE WARREN") WITHOUT PERMIT(S)."