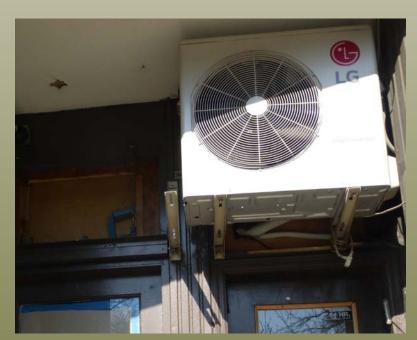

## 12. NOV 16-0425 (10/23/2015): "FACADE WORK IN NONCOMPLIANCE WITH CNE 17-1964 (LPC 16-8644) ISSUED 5/26/2015."

- 13. NOV 17-0325 (10/28/2016): THE "INSTALLATION OF FIXED AWNING AND ENCLOSURE AT HUDSON STREET STOREFRONT ("HUDSON FLOWER SHOP") WITHOUT PERMIT(S)."
- 14. NOV 17-0326 (10/28/2016): "INSTALLATION OF AWNING AND SIGNAGE AT CORNER STOREFRONT ("RIVOLI PIZZA II") WITHOUT PERMIT(S)."
- 15. NOV 17-0327 (10/28/2016): "ALTERATIONS TO EASTERNMOST CHRISTOPHER STREET STOREFRONT WITHOUT PERMIT(S)."
- 16. NOV 17-0328 (10/28/2016): "INSTALLATION OF HVAC UNIT AT SECOND EASTERNMOST CHRISTOPHER STREET STOREFRONT WITHOUT PERMIT(S)."
- 17. NOV 17-0329 (10/28/2016): "ALTERATIONS TO STOREFRONT INFILL AND REPLACEMENT OF RETRACTABLE AWNING AT WESTERNMOST CHRISTOPHER STREET STOREFRONT ("THE WARREN") WITHOUT PERMIT(S)."
- 18. NOV 17-0330 (10/28/2016): "ALTERATIONS TO METAL CLADDING AT BUILDING ENTRY DOOR SURROUND AND ABOVE STOREFRONT INFILL WITHOUT PERMIT(S)."
- 19. NOV 18-0526 (10/24/2017): "INSTALLATION OF SIGNAGE ('SOOTTA') AT THE NORTHERNMOST STOREFRONT ON HUDSON STREET WITHOUT PERMIT(S)."
- 20. NOV 18-0527 (10/24/2017) NOV 070004395Z (10/17/2017): "INSTALLATION OF INFILL, WINDOWS AND DOOR AT THE NORTHERNMOST STOREFRONT ON HUDSON STREET WITHOUT PERMIT(S)."

### NOV #17-0327

ALTERATION TO STOREFRONT

C. ALTERATIONS TO CORNER STOREFRONT

Circa August 2013

02/02/2016

02/21/2018

NOV #17-0328
• INSTALLATION OF HVAC UNIT

04/26/2019