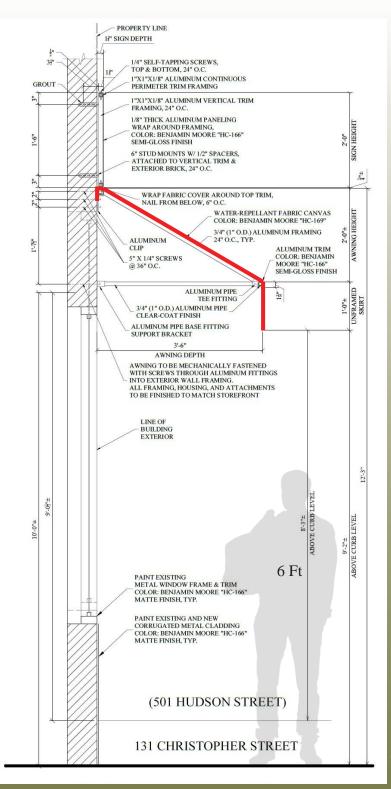

# PROPOSED ELEVATION HUDSON STREET

BENJAMIN MOORE: KENDALL CHARCOAL, HC-166

### APPLIED LOCATION:

- SIGN BAND
- AWNING FRAMING & TRIM
- AWNING SKIRT LETTERING
- STOREFRONT CLADDING

BENJAMIN MOORE: KENDALL CHARCOAL, HC-169

### APPLIED LOCATION:

- SIGN BAND LETTERING
- AWNING FABRIC

PROPOSED
AWNING & SIGN INSTALLATION