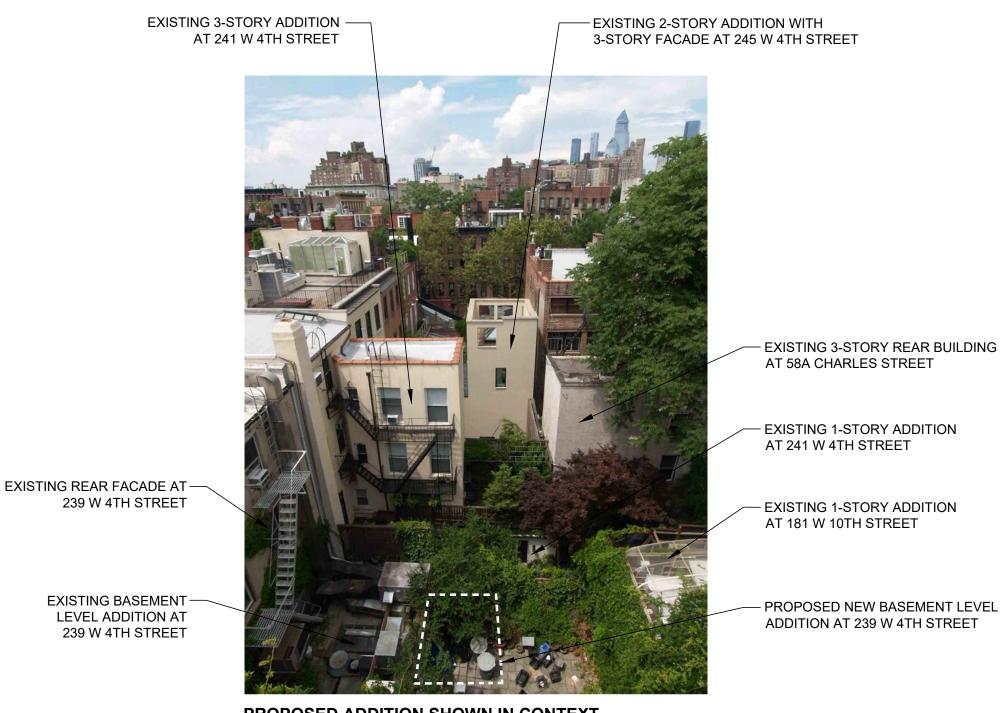

GRAPHIC SCALE | 10.4.2019

**PROPOSED ADDITION SHOWN IN CONTEXT** 

#### 239 WEST 4TH STREET

ALTA INDELMAN, ARCHITECT 451 BROOME STREET NEW YORK NY 10013 TEL. (212) 219-1774

# PROPOSED ADDITION SHOWN IN CONTEXT **A03**

NO SCALE | 10.4.2019

PROPOSED NEW BASEMENT LEVEL ADDITION AT 239 W 4TH STREET

EXISTING AND PROPOSED SECTIONSA07SCALE: VARIES10.4.2019

ALTA INDELMAN, ARCHITECT 451 BROOME STREET NEW YORK NY 10013 TEL. (212) 219-1774