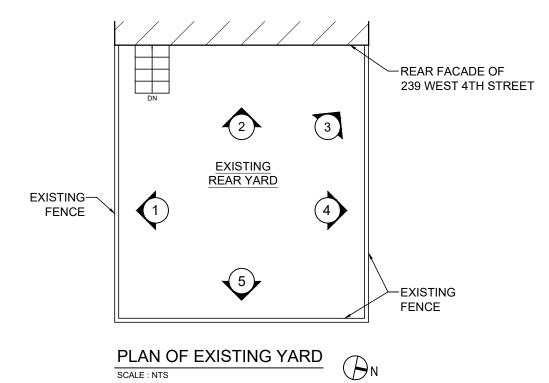

#### 239 WEST 4TH STREET

ALTA INDELMAN, ARCHITECT 451 BROOME STREET NEW YORK NY 10013 TEL. (212) 219-1774

# PROPOSED ADDITION SHOWN IN CONTEXT **A03**

NO SCALE | 10.4.2019

PROPOSED NEW BASEMENT LEVEL ADDITION AT 239 W 4TH STREET

EXISTING AND PROPOSED SECTIONSA07SCALE: VARIES10.4.2019

ALTA INDELMAN, ARCHITECT 451 BROOME STREET NEW YORK NY 10013 TEL. (212) 219-1774