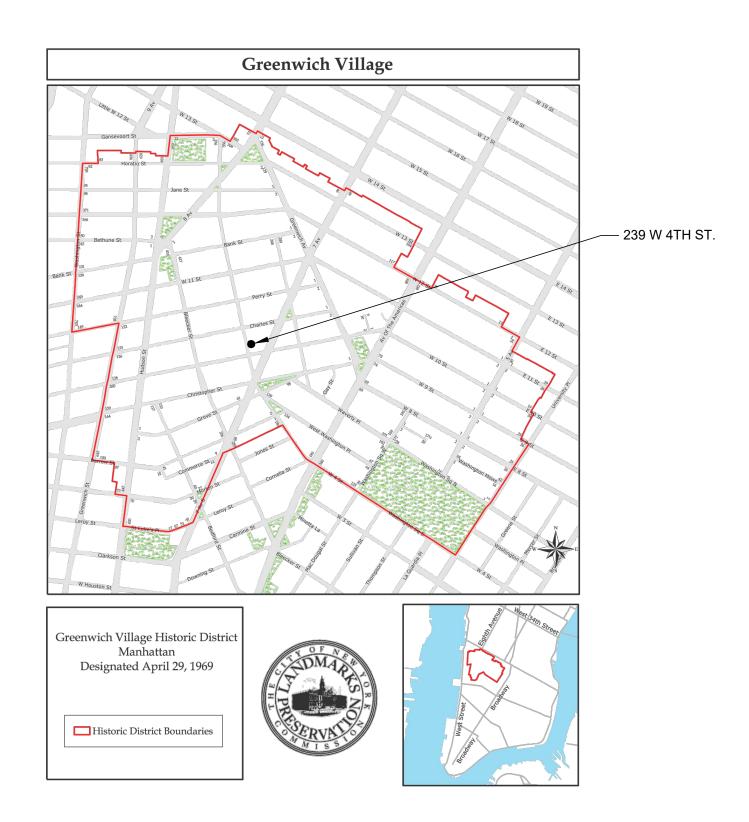

**EXISTING FRONT ELEVATION (NO CHANGE)** 

## **239 WEST 4TH STREET**







# HISTORIC DISTRICT PLAN AND PLOT PLAN **A00.2**

NO SCALE | 10.4.2019



**EXISTING REAR ELEVATION** 

## 239 WEST 4TH STREET

ALTA INDELMAN, ARCHITECT 451 BROOME STREET NEW YORK NY 10013 TEL. (212) 219-1774



**RENDERING OF PROPOSED NEW ADDITION** 



NO SCALE 10.4.2019



ALTA INDELMAN, ARCHITECT 451 BROOME STREET NEW YORK NY 10013 TEL. (212) 219-1774



GRAPHIC SCALE | 10.4.2019



**PROPOSED ADDITION SHOWN IN CONTEXT** 

#### 239 WEST 4TH STREET

ALTA INDELMAN, ARCHITECT 451 BROOME STREET NEW YORK NY 10013 TEL. (212) 219-1774

# PROPOSED ADDITION SHOWN IN CONTEXT **A03**

NO SCALE | 10.4.2019

PROPOSED NEW BASEMENT LEVEL ADDITION AT 239 W 4TH STREET

















EXISTING AND PROPOSED SECTIONSA07SCALE: VARIES10.4.2019



ALTA INDELMAN, ARCHITECT 451 BROOME STREET NEW YORK NY 1