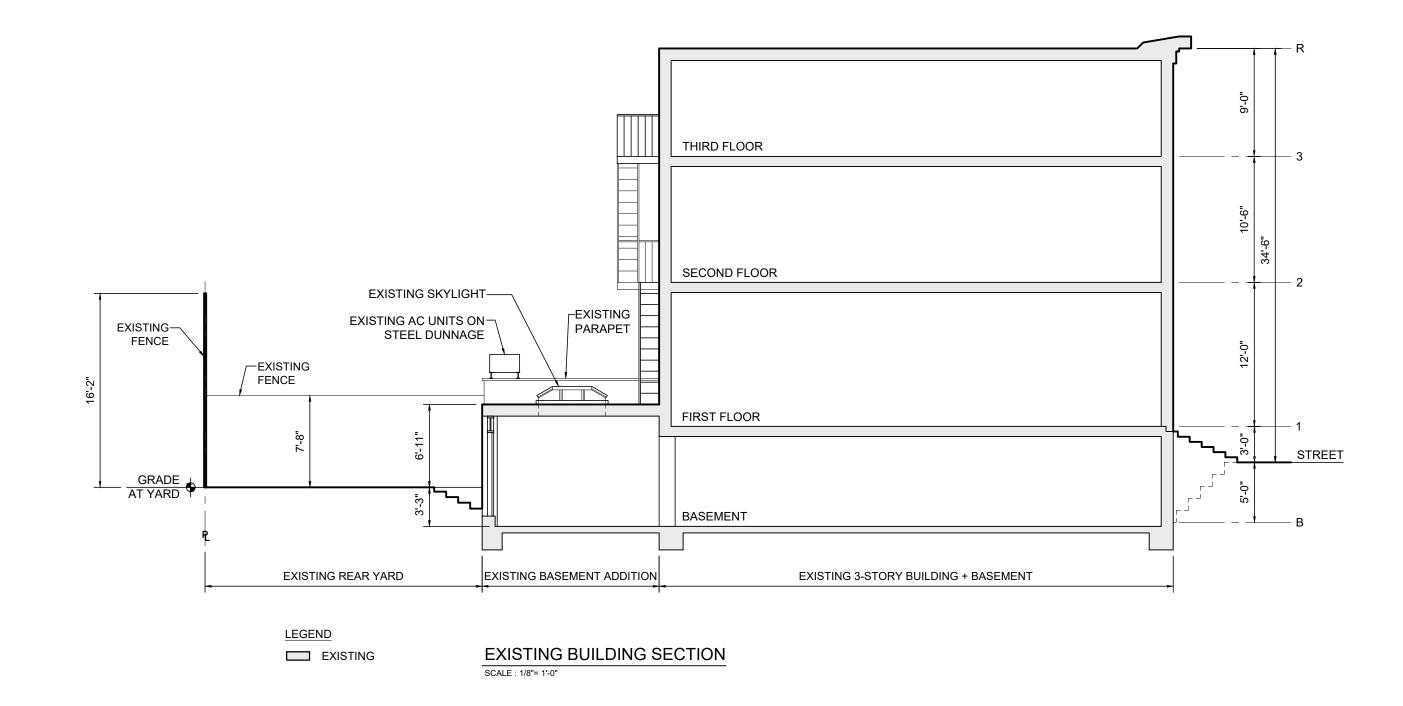

**EXISTING FRONT ELEVATION (NO CHANGE)** 

## **239 WEST 4TH STREET**







# HISTORIC DISTRICT PLAN AND PLOT PLAN **A00.2**

NO SCALE | 10.4.2019



**EXISTING REAR ELEVATION** 

## 239 WEST 4TH STREET

ALTA INDELMAN, ARCHITECT 451 BROOME STREET NEW YORK NY 10013 TEL. (212) 219-1774



**RENDERING OF PROPOSED NEW ADDITION** 



NO SCALE 10.4.2019



ALTA INDELMAN, ARCHITECT 451 BROOME STREET NEW YORK NY 10013 TEL. (212) 219-1774



GRAPHIC SCALE | 10.4.2019



**PROPOSED ADDITION SHOWN IN CONTEXT** 

#### 239 WEST 4TH STREET

ALTA INDELMAN, ARCHITECT 451 BROOME STREET NEW YORK NY 10013 TEL. (212) 219-1774

# PROPOSED ADDITION SHOWN IN CONTEXT **A03**

NO SCALE | 10.4.2019

PROPOSED NEW BASEMENT LEVEL ADDITION AT 239 W 4TH STREET

















EXISTING AND PROPOSED SECTIONSA07SCALE: VARIES10.4.2019



ALTA INDELMAN, ARCHITECT 451 BROOME STREET NEW YORK NY 10013 TEL. (212) 219-1774

#### LEGEND

- EII EXIST. CONSTRUCTION TO BE REMOVED
- EXIST. CONSTRUCTION TO REMAIN
- NEW PARTITION = STEEL STUDS WITH 5/8" FIRE CODE GYPSUM WALLBOARD EACH SIDE

EXISTING AND PROPOSED BASEMENT FLOOR PLANSA08SCALE: 1/8" = 1'-0"10.4.2019