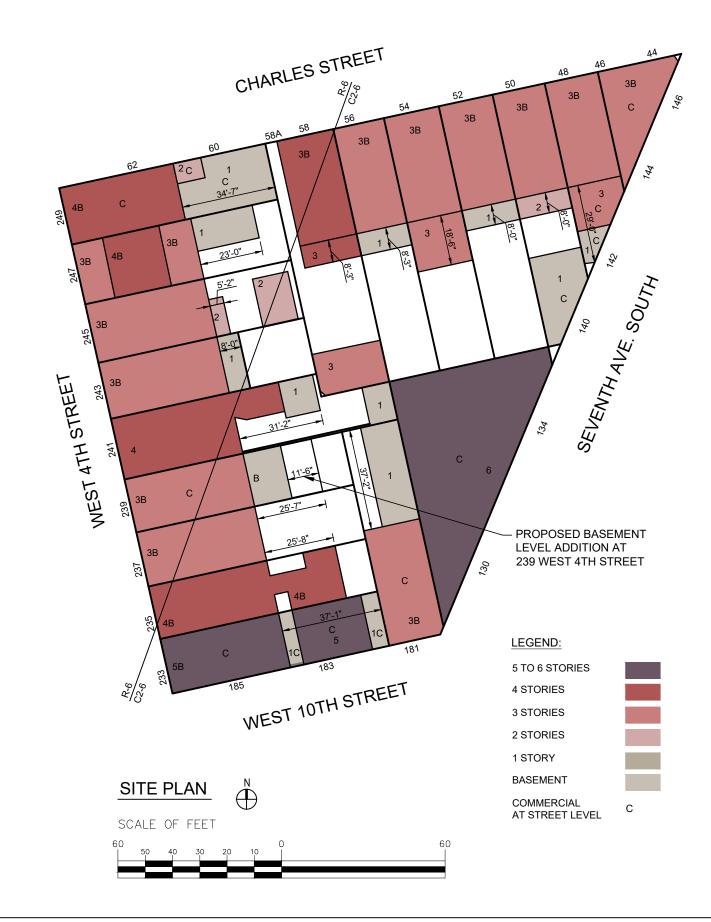

GRAPHIC SCALE | 10.4.2019

**PROPOSED ADDITION SHOWN IN CONTEXT** 

#### 239 WEST 4TH STREET

ALTA INDELMAN, ARCHITECT 451 BROOME STREET NEW YORK NY 10013 TEL. (212) 219-1774

# PROPOSED ADDITION SHOWN IN CONTEXT **A03**

NO SCALE | 10.4.2019

PROPOSED NEW BASEMENT LEVEL ADDITION AT 239 W 4TH STREET

EXISTING AND PROPOSED SECTIONSA07SCALE: VARIES10.4.2019

ALTA INDELMAN, ARCHITECT 451 BROOME STREET NEW YORK NY 10013 TEL. (212) 219-1774