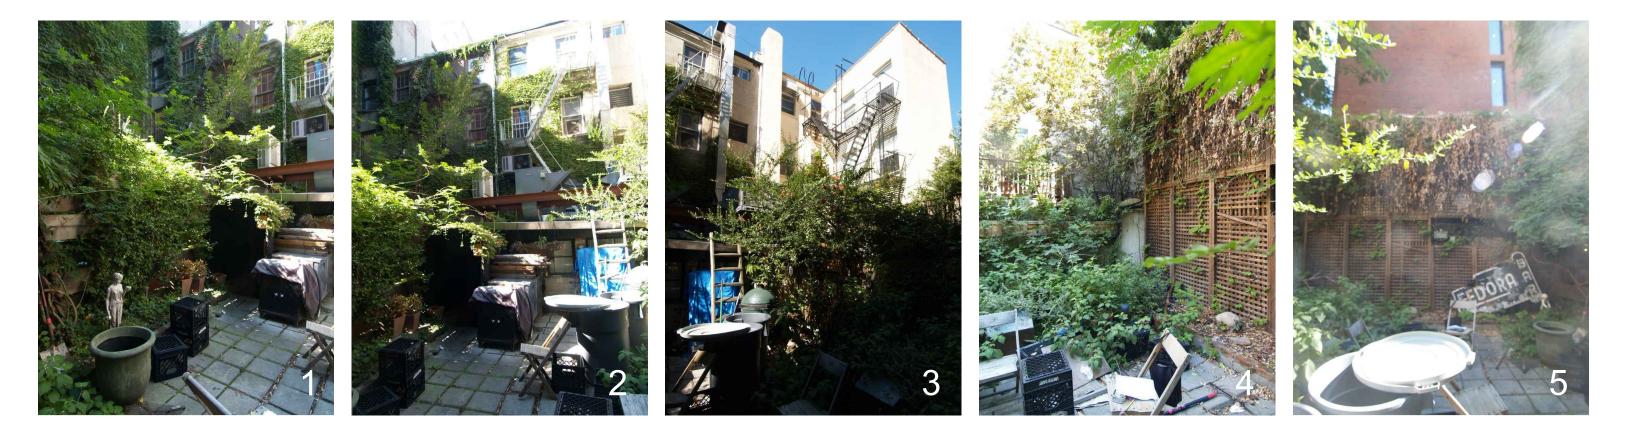

#### 239 WEST 4TH STREET

ALTA INDELMAN, ARCHITECT 451 BROOME STREET NEW YORK NY 10013 TEL. (212) 219-1774

# PROPOSED ADDITION SHOWN IN CONTEXT **A03**

NO SCALE | 10.4.2019

PROPOSED NEW BASEMENT LEVEL ADDITION AT 239 W 4TH STREET

EXISTING AND PROPOSED SECTIONSA07SCALE: VARIES10.4.2019

ALTA INDELMAN, ARCHITECT 451 BROOME STREET NEW YORK NY 10013 TEL. (212) 219-1774