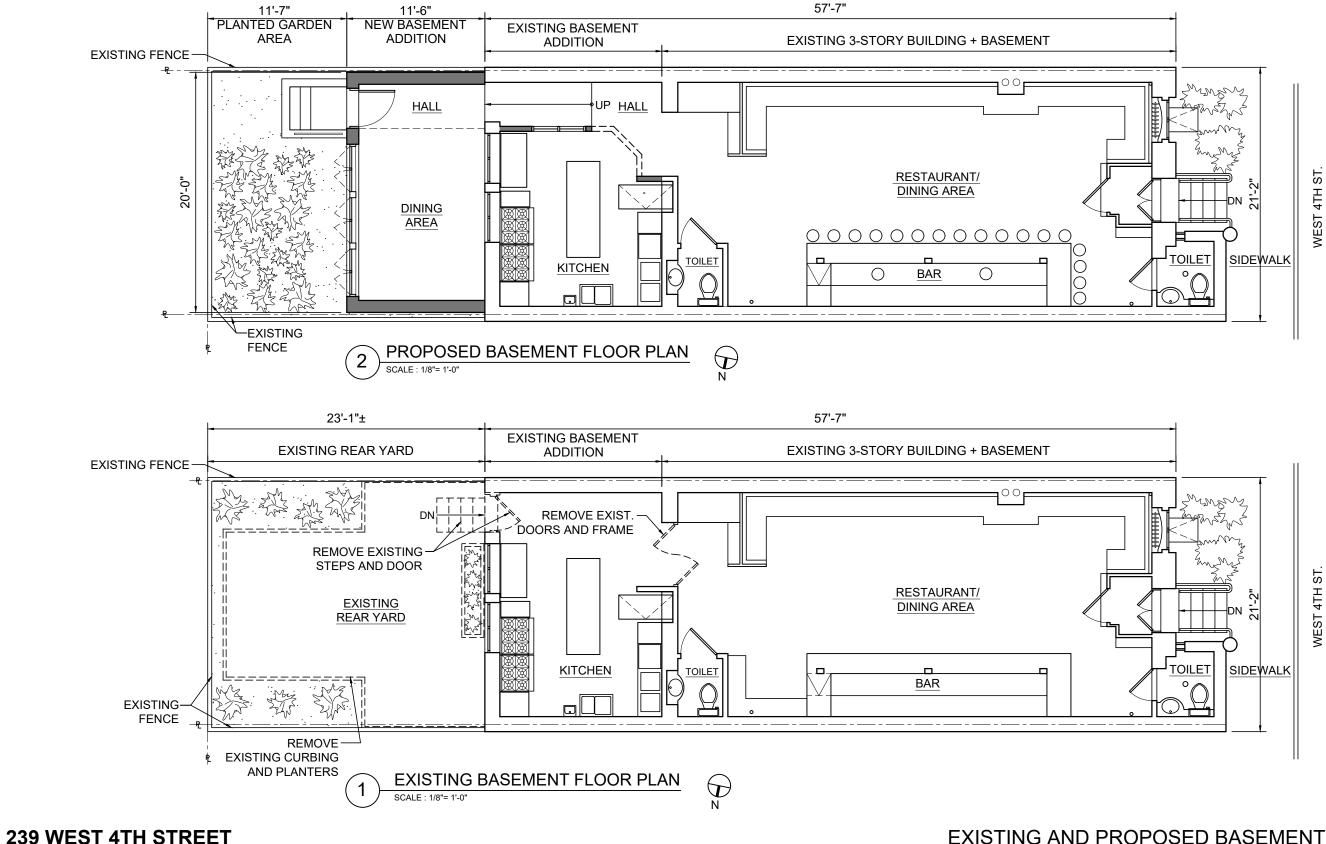

#### LEGEND

- EII EXIST. CONSTRUCTION TO BE REMOVED
- EXIST. CONSTRUCTION TO REMAIN
- NEW PARTITION = STEEL STUDS WITH 5/8" FIRE CODE GYPSUM WALLBOARD EACH SIDE

EXISTING AND PROPOSED BASEMENT FLOOR PLANSA08SCALE: 1/8" = 1'-0"10.4.2019