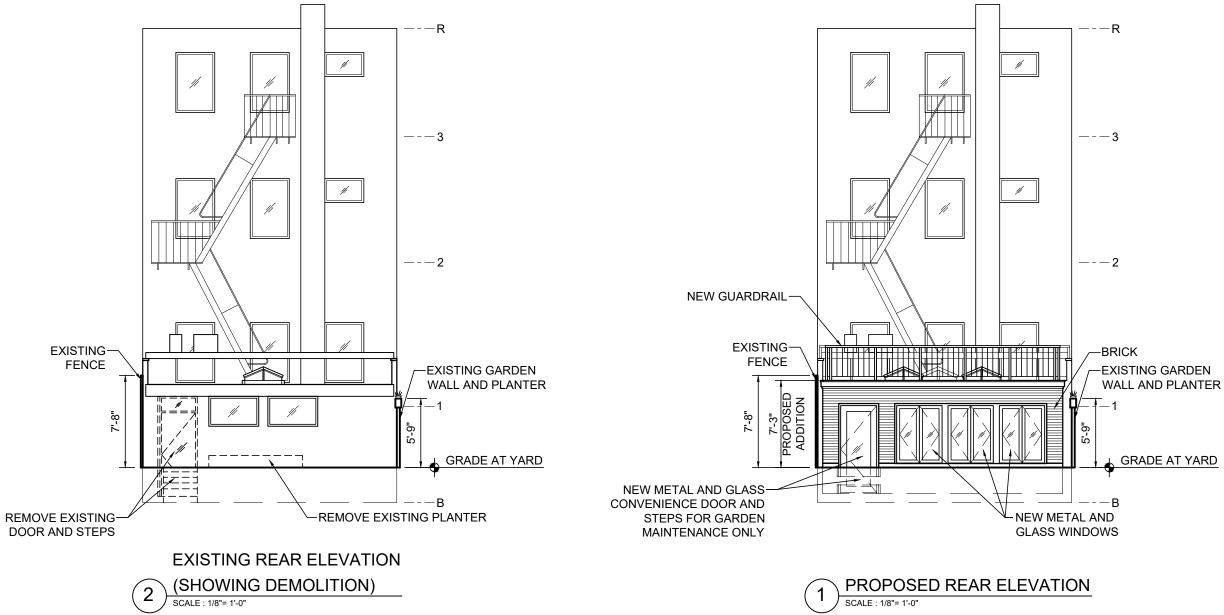

**EXISTING FRONT ELEVATION (NO CHANGE)** 

## **239 WEST 4TH STREET**







# HISTORIC DISTRICT PLAN AND PLOT PLAN **A00.2**

NO SCALE | 10.4.2019



**EXISTING REAR ELEVATION** 

## 239 WEST 4TH STREET

ALTA INDELMAN, ARCHITECT 451 BROOME STREET NEW YORK NY 10013 TEL. (212) 219-1774



**RENDERING OF PROPOSED NEW ADDITION** 



NO SCALE 10.4.2019



ALTA INDELMAN, ARCHITECT 451 BROOME STREET NEW YORK NY 10013 TEL. (212) 219-1774



GRAPHIC SCALE | 10.4.2019



**PROPOSED ADDITION SHOWN IN CONTEXT** 

#### 239 WEST 4TH STREET

ALTA INDELMAN, ARCHITECT 451 BROOME STREET NEW YORK NY 10013 TEL. (212) 219-1774

# PROPOSED ADDITION SHOWN IN CONTEXT **A03**

NO SCALE | 10.4.2019

PROPOSED NEW BASEMENT LEVEL ADDITION AT 239 W 4TH STREET

















EXISTING AND PROPOSED SECTIONSA07SCALE: VARIES10.4.2019



ALTA INDELMAN, ARCHITECT 451 BROOME STREET NEW YORK NY 10013 TEL. (212) 219-1774

#### LEGEND

- EII EXIST. CONSTRUCTION TO BE REMOVED
- EXIST. CONSTRUCTION TO REMAIN
- NEW PARTITION = STEEL STUDS WITH 5/8" FIRE CODE GYPSUM WALLBOARD EACH SIDE

EXISTING AND PROPOSED BASEMENT FLOOR PLANSA08SCALE: 1/8" = 1'-0"10.4.2019